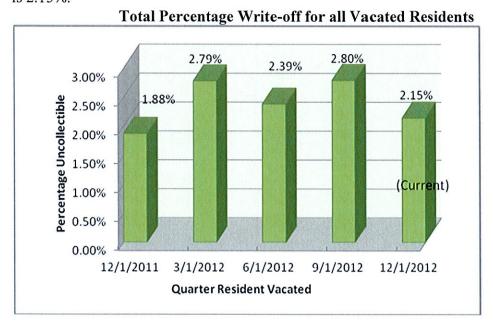

<sup>\*\*\*\*</sup> The average collection loss for the entire CHA portfolio is 2.15%

<sup>\*\*\*\*</sup> The average collection loss for the entire CHA portfolio is 2.15%

<sup>\*</sup> total does not include private management data