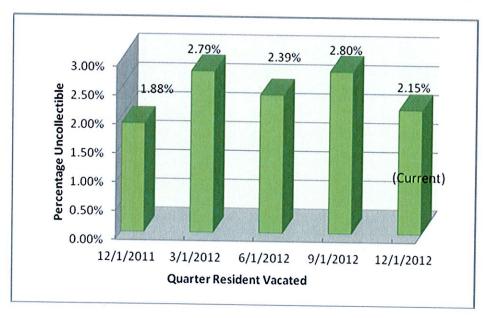

<sup>\*\*\*\*</sup> The average collection loss for the entire CHA portfolio is 2.15%

<sup>\*\*\*\*</sup> The average collection loss for the entire CHA portfolio is 2.15%

<sup>\*</sup> total does not include private management data