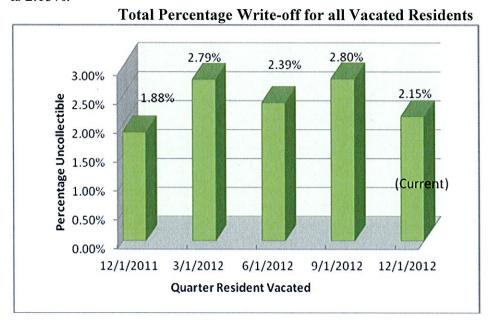

<sup>\*\*\*\*</sup> The average collection loss for the entire CHA portfolio is 2.15%

<sup>\*\*\*\*</sup> The average collection loss for the entire CHA portfolio is 2.15%

<sup>\*</sup> total does not include private management data