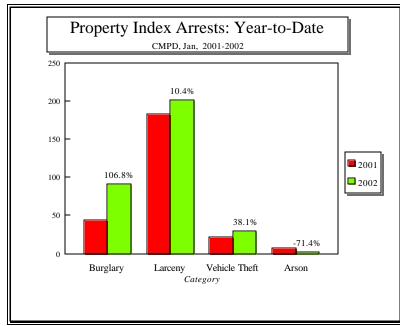

| 424           | 374           | -11.8%      | 113           | 133           | 17.7%       | 537           | 507           | -5.6%       |
| PART 2 SUBTOTAL***                 | 1509          | 1331          | -11.8%      | 169           | 223           | 32.0%       | 1678          | 1554          | -7.4%       |
| TOTAL                              | 1933          | 1705          | -11.8%      | 282           | 356           | 26.2%       | 2215          | 2061          | -7.0%       |

<sup>\*</sup>Violent Index includes murder and non-negligent manslaughter, rape, robbery, and aggravated assault.

<sup>\*\*</sup>Property Index includes burglary, larceny, vehicle theft, and arson.

<sup>\*\*\*</sup>Part 2 crimes include non-traffic crimes not counted in the Index totals.























|                                                                 | RAFFIC COLLISION REPOI<br>-MECKLENBURG POLICE<br>Jan, 2001-2002 | -           |                          |
|-----------------------------------------------------------------|-----------------------------------------------------------------|-------------|--------------------------|
| TYPE                                                            | 2001                                                            | 2002        | % CHANGE                 |
| Fatal Collisions* Vehicle Occupants Killed* Pedestrians Killed* | 5<br>4<br>1                                                     | 7<br>5<br>2 | 40.0%<br>25.0%<br>100.0% |
| Personal Injury Collisions                                      | 695