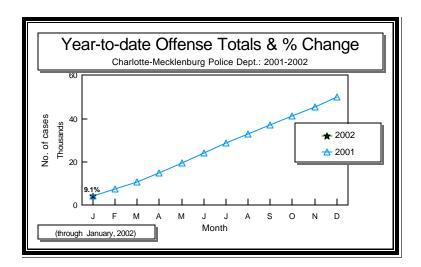

CHARLOTTE-MECKLENBURG POLICE DEPARTMENT MONTHLY SUMMARY REPORT JANUARY, 2002

**Darrel Stephens Chief of Police** 

| INDEX OFFENSES RE        | PORTED TO | THE CHAP  | OTTE-MI | ECKLENBUE | G POLICE DEL | PARTMENT  |           |           |          |
|--------------------------|-----------|-----------|---------|-----------|--------------|-----------|-----------|-----------|----------|
| INDEX OF LINES IN        | OKILD .   | / III OIL | LOTIL   | OKLENDON  | 010202       | Altimete. |           |           |          |
|                          |           |           |         |           |              |           |           |           |          |
| JANUARY, 2002            | # THIS    | % OF ALL  | # LAST  | MONTHLY   | SAME MONTH   |           | THIS YEAR | LAST YEAR | ANNUAL   |
| INDEX OFFENSES           | MONTH     | INDEX     | MONTH   | % CHANGE  | LAST YEAR    | % CHANGE  | TO DATE   | TO DATE   | % CHANGE |
| HOMICIDE (MURDER & NON-  |           |           |         |           |              |           |           |           |          |
| NEGLIGENT MANSLAUGHTER)  | 4         | 0.1%      | 5       | -20.0%    | 1            | 300.0%    | 4         | 1         | 300.0%   |
| RAPE TOTAL               | 13        | 0.3%      | 21      | -38.1%    | 18           | -27.8%    | 13        | 18        | -27.8%   |
| ACTUAL                   | 11        | 0.3%      | 21      | -47.6%    | 15           | -26.7%    | 11        | 15        | -26.7%   |
| ATTEMPT                  | 2         | 0.0%      | 0       | ERR       | 3            | -33.3%    | 2         | 3         | -33.3%   |
| ROBBERY TOTAL            | 236       | 5.6%      | 332     | -28.9%    | 207          | 14.0%     | 236       | 207       | 14.0%    |
| ARMED                    | 198       | 4.7%      | 263     | -24.7%    | 165          | 20.0%     | 198       | 165       | 20.0%    |
| STRONG-ARM               | 38        | 0.9%      | 69      | -44.9%    | 42           | -9.5%     | 38        | 42        | -9.5%    |
| AGGRAVATED ASSAULT TOTAL | 346       | 8.3%      | 570     | -39.3%    | 283          | 22.3%     | 346       | 283       | 22.3%    |
| BURGLARY TOTAL           | 1003      | 23.9%     | 844     | 18.8%     | 697          | 43.9%     | 1003      | 697       | 43.9%    |
| RESIDENTIAL              | 591       | 14.1%     | 519     | 13.9%     | 468          | 26.3%     | 591       | 468       | 26.3%    |
| COMMERCIAL<br>****       | 412       | 9.8%      | 325     | 26.8%     | 229          | 79.9%     | 412       | 229       | 79.9%    |
| FORCE                    | 773       | 18.4%     | 631     | 22.5%     | 515          | 50.1%     | 773       | 515       | 50.1%    |
| NO FORCE                 | 149       | 3.6%      | 147     | 1.4%      | 118          | 26.3%     | 149       | 118       | 26.3%    |
| ATTEMPT                  | 81        | 1.9%      | 66      | 22.7%     | 64           | 26.6%     | 81        | 64        | 26.6%    |
| LARCENY TOTAL            | 2139      | 51.1%     | 2279    | -6.1%     | 2223         | -3.8%     | 2139      | 2223      | -3.8%    |
| \$200 AND OVER           | 1055      |           | 1061    | -0.6%     | 873          |           |           |           |          |
| \$50 TO \$200            | 380       |           | 468     |           | 388          | -2.1%     |           |           | ERR      |
| UNDER \$50               | 704       | 16.8%     | 750     | -6.1%     | 962          | -26.8%    | ERR       | 962       | ERR      |
| FROM AUTO                | 1023      |           | 1038    |           | 921          | 11.1%     |           |           | 243.3%   |
| BICYCLE                  | 11        |           | 8       |           | 9            | 22.2%     |           |           |          |
| SHOPLIFTING              | 282       |           | 370     |           | 223          | 26.5%     |           |           | 805.8%   |
| OTHERS                   | 823       | 19.6%     | 863     | -4.6%     | 1070         | -23.1%    | 823       | 1070      | -23.1%   |
| VEHICLE THEFT TOTAL      | 420       | 10.0%     | 441     | -4.8%     | 375          | 12.0%     | 420       | 375       | 12.0%    |
| ARSON TOTAL              | 29        | 0.7%      | 21      | 38.1%     | 36           | -19.4%    | 29        | 36        | -19.4%   |
| TOTALS                   | 4190      | 100.0%    | 4513    | -7.2%     | 3840         | 9.1%      | 4190      | 3840      | 9.1%     |
| VIOLENT                  | 599       | 14.3%     | 928     | -35.5%    | 509          | 17.7%     | 599       | 509       | 17.7%    |
| PROPERTY                 | 3591      |           | 3585    |           | 3331         | 7.8%      |           | 3331      | 7.8%     |
|                          |           |           |         |           |              |           |           |           |          |