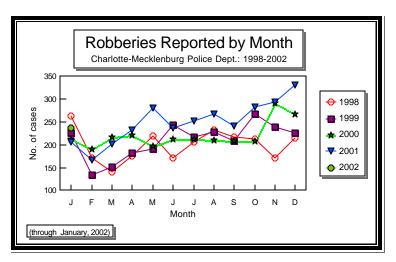

CHARLOTTE-MECKLENBURG POLICE DEPARTMENT MONTHLY SUMMARY REPORT JANUARY, 2002

**Darrel Stephens Chief of Police** 

| INDEX OFFENSES RE        | PORTED TO | THE CHAP  | OTTE-MI | ECKLENBUE | G POLICE DEL | PARTMENT  |           |           |          |
|--------------------------|-----------|-----------|---------|-----------|--------------|-----------|-----------|-----------|----------|
| INDEX OF LINES IN        | OKILD .   | / III OIL | LOTIL   | OKLENDON  | 010202       | Altimete. |           |           |          |
|                          |           |           |         |           |              |           |           |           |          |
| JANUARY, 2002            | # THIS    | % OF ALL  | # LAST  | MONTHLY   | SAME MONTH   |           | THIS YEAR | LAST YEAR | ANNUAL   |
| INDEX OFFENSES           | MONTH     | INDEX     | MONTH   | % CHANGE  | LAST YEAR    | % CHANGE  | TO DATE   | TO DATE   | % CHANGE |
| HOMICIDE (MURDER & NON-  |           |           |         |           |              |           |           |           |          |
| NEGLIGENT MANSLAUGHTER)  | 4         | 0.1%      | 5       | -20.0%    | 1            | 300.0%    | 4         | 1         | 300.0%   |
| RAPE TOTAL               | 13        | 0.3%      | 21      | -38.1%    | 18           | -27.8%    | 13        | 18        | -27.8%   |
| ACTUAL                   | 11        | 0.3%      | 21      | -47.6%    | 15           | -26.7%    | 11        | 15        | -26.7%   |
| ATTEMPT                  | 2         | 0.0%      | 0       | ERR       | 3            | -33.3%    | 2         | 3         | -33.3%   |
| ROBBERY TOTAL            | 236       | 5.6%      | 332     | -28.9%    | 207          | 14.0%     | 236       | 207       | 14.0%    |
| ARMED                    | 198       | 4.7%      | 263     | -24.7%    | 165          | 20.0%     | 198       | 165       | 20.0%    |
| STRONG-ARM               | 38        | 0.9%      | 69      | -44.9%    | 42           | -9.5%     | 38        | 42        | -9.5%    |
| AGGRAVATED ASSAULT TOTAL | 346       | 8.3%      | 570     | -39.3%    | 283          | 22.3%     | 346       | 283       | 22.3%    |
| BURGLARY TOTAL           | 1003      | 23.9%     | 844     | 18.8%     | 697          | 43.9%     | 1003      | 697       | 43.9%    |
| RESIDENTIAL              | 591       | 14.1%     | 519     | 13.9%     | 468          | 26.3%     | 591       | 468       | 26.3%    |
| COMMERCIAL<br>****       | 412       | 9.8%      | 325     | 26.8%     | 229          | 79.9%     | 412       | 229       | 79.9%    |
| FORCE                    | 773       | 18.4%     | 631     | 22.5%     | 515          | 50.1%     | 773       | 515       | 50.1%    |
| NO FORCE                 | 149       | 3.6%      | 147     | 1.4%      | 118          | 26.3%     | 149       | 118       | 26.3%    |
| ATTEMPT                  | 81        | 1.9%      | 66      | 22.7%     | 64           | 26.6%     | 81        | 64        | 26.6%    |
| LARCENY TOTAL            | 2139      | 51.1%     | 2279    | -6.1%     | 2223         | -3.8%     | 2139      | 2223      | -3.8%    |
| \$200 AND OVER           | 1055      |           | 1061    | -0.6%     | 873          |           |           |           |          |
| \$50 TO \$200            | 380       |           | 468     |           | 388          | -2.1%     |           |           | ERR      |
| UNDER \$50               | 704       | 16.8%     | 750     | -6.1%     | 962          | -26.8%    | ERR       | 962       | ERR      |
| FROM AUTO                | 1023      |           | 1038    |           | 921          | 11.1%     |           |           | 243.3%   |
| BICYCLE                  | 11        |           | 8       |           | 9            | 22.2%     |           |           |          |
| SHOPLIFTING              | 282       |           | 370     |           | 223          | 26.5%     |           |           | 805.8%   |
| OTHERS                   | 823       | 19.6%     | 863     | -4.6%     | 1070         | -23.1%    | 823       | 1070      | -23.1%   |
| VEHICLE THEFT TOTAL      | 420       | 10.0%     | 441     | -4.8%     | 375          | 12.0%     | 420       | 375       | 12.0%    |
| ARSON TOTAL              | 29        | 0.7%      | 21      | 38.1%     | 36           | -19.4%    | 29        | 36        | -19.4%   |
| TOTALS                   | 4190      | 100.0%    | 4513    | -7.2%     | 3840         | 9.1%      | 4190      | 3840      | 9.1%     |
| VIOLENT                  | 599       | 14.3%     | 928     | -35.5%    | 509          | 17.7%     | 599       | 509       | 17.7%    |
| PROPERTY                 | 3591      |           | 3585    |           | 3331         | 7.8%      |           | 3331      | 7.8%     |
|                          |           |           |         |           |              |           |           |           |          |