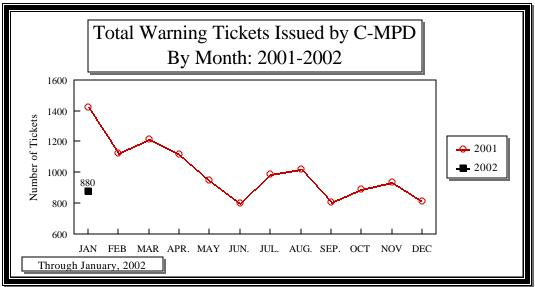

CHARLOTTE-MECKLENBURG POLICE DEPARTMENT MONTHLY SUMMARY REPORT JANUARY, 2002

**Darrel Stephens Chief of Police** 

| INDEX OFFENSES RE        | PORTED TO | THE CHAP  | OTTE-MI | ECKLENBUE | G POLICE DEL | PARTMENT  |           |           |          |
|--------------------------|-----------|-----------|---------|-----------|--------------|-----------|-----------|-----------|----------|
| INDEX OF LINES IN        | OKILD .   | / III OIL | LOTIL   | OKLENDON  | 010202       | Altimete. |           |           |          |
|                          |           |           |         |           |              |           |           |           |          |
| JANUARY, 2002            | # THIS    | % OF ALL  | # LAST  | MONTHLY   | SAME MONTH   |           | THIS YEAR | LAST YEAR | ANNUAL   |
| INDEX OFFENSES           | MONTH     | INDEX     | MONTH   | % CHANGE  | LAST YEAR    | % CHANGE  | TO DATE   | TO DATE   | % CHANGE |
| HOMICIDE (MURDER & NON-  |           |           |         |           |              |           |           |           |          |
| NEGLIGENT MANSLAUGHTER)  | 4         | 0.1%      | 5       | -20.0%    | 1            | 300.0%    | 4         | 1         | 300.0%   |
| RAPE TOTAL               | 13        | 0.3%      | 21      | -38.1%    | 18           | -27.8%    | 13        | 18        | -27.8%   |
| ACTUAL                   | 11        | 0.3%      | 21      | -47.6%    | 15           | -26.7%    | 11        | 15        | -26.7%   |
| ATTEMPT                  | 2         | 0.0%      | 0       | ERR       | 3            | -33.3%    | 2         | 3         | -33.3%   |
| ROBBERY TOTAL            | 236       | 5.6%      | 332     | -28.9%    | 207          | 14.0%     | 236       | 207       | 14.0%    |
| ARMED                    | 198       | 4.7%      | 263     | -24.7%    | 165          | 20.0%     | 198       | 165       | 20.0%    |
| STRONG-ARM               | 38        | 0.9%      | 69      | -44.9%    | 42           | -9.5%     | 38        | 42        | -9.5%    |
| AGGRAVATED ASSAULT TOTAL | 346       | 8.3%      | 570     | -39.3%    | 283          | 22.3%     | 346       | 283       | 22.3%    |
| BURGLARY TOTAL           | 1003      | 23.9%     | 844     | 18.8%     | 697          | 43.9%     | 1003      | 697       | 43.9%    |
| RESIDENTIAL              | 591       | 14.1%     | 519     | 13.9%     | 468          | 26.3%     | 591       | 468       | 26.3%    |
| COMMERCIAL<br>****       | 412       | 9.8%      | 325     | 26.8%     | 229          | 79.9%     | 412       | 229       | 79.9%    |
| FORCE                    | 773       | 18.4%     | 631     | 22.5%     | 515          | 50.1%     | 773       | 515       | 50.1%    |
| NO FORCE                 | 149       | 3.6%      | 147     | 1.4%      | 118          | 26.3%     | 149       | 118       | 26.3%    |
| ATTEMPT                  | 81        | 1.9%      | 66      | 22.7%     | 64           | 26.6%     | 81        | 64        | 26.6%    |
| LARCENY TOTAL            | 2139      | 51.1%     | 2279    | -6.1%     | 2223         | -3.8%     | 2139      | 2223      | -3.8%    |
| \$200 AND OVER           | 1055      |           | 1061    | -0.6%     | 873          |           |           |           |          |
| \$50 TO \$200            | 380       |           | 468     |           | 388          | -2.1%     |           |           | ERR      |
| UNDER \$50               | 704       | 16.8%     | 750     | -6.1%     | 962          | -26.8%    | ERR       | 962       | ERR      |
| FROM AUTO                | 1023      |           | 1038    |           | 921          | 11.1%     |           |           | 243.3%   |
| BICYCLE                  | 11        |           | 8       |           | 9            | 22.2%     |           |           |          |
| SHOPLIFTING              | 282       |           | 370     |           | 223          | 26.5%     |           |           | 805.8%   |
| OTHERS                   | 823       | 19.6%     | 863     | -4.6%     | 1070         | -23.1%    | 823       | 1070      | -23.1%   |
| VEHICLE THEFT TOTAL      | 420       | 10.0%     | 441     | -4.8%     | 375          | 12.0%     | 420       | 375       | 12.0%    |
| ARSON TOTAL              | 29        | 0.7%      | 21      | 38.1%     | 36           | -19.4%    | 29        | 36        | -19.4%   |
| TOTALS                   | 4190      | 100.0%    | 4513    | -7.2%     | 3840         | 9.1%      | 4190      | 3840      | 9.1%     |
| VIOLENT                  | 599       | 14.3%     | 928     | -35.5%    | 509          | 17.7%     | 599       | 509       | 17.7%    |
| PROPERTY                 | 3591      |           | 3585    |           | 3331         | 7.8%      |           | 3331      | 7.8%     |
|                          |           |           |         |           |              |           |           |           |          |