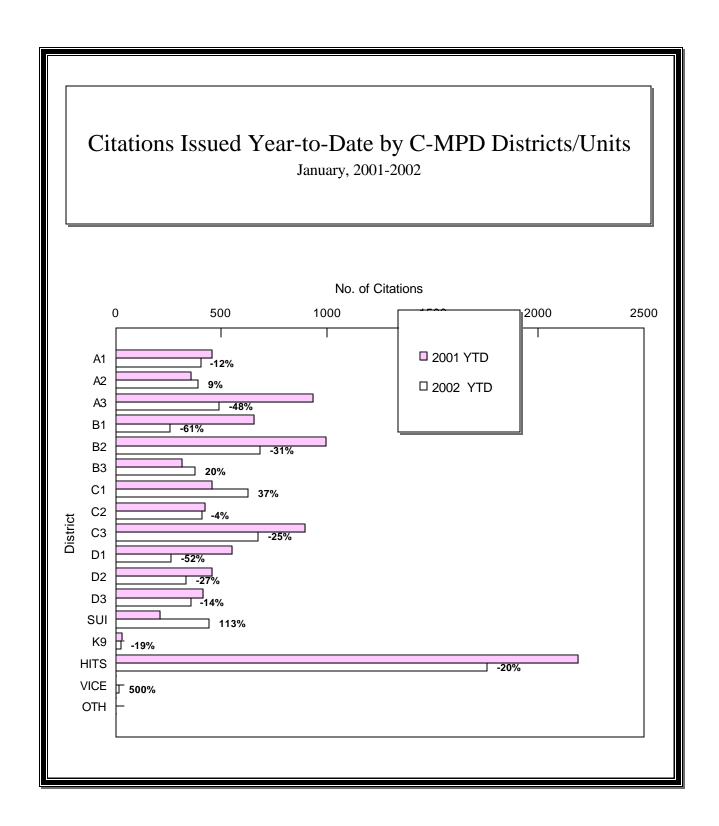

424           | 374           | -11.8%      | 113           | 133           | 17.7%       | 537           | 507           | -5.6%       |
| PART 2 SUBTOTAL***                 | 1509          | 1331          | -11.8%      | 169           | 223           | 32.0%       | 1678          | 1554          | -7.4%       |
| TOTAL                              | 1933          | 1705          | -11.8%      | 282           | 356           | 26.2%       | 2215          | 2061          | -7.0%       |

<sup>\*</sup>Violent Index includes murder and non-negligent manslaughter, rape, robbery, and aggravated assault.

<sup>\*\*</sup>Property Index includes burglary, larceny, vehicle theft, and arson.

<sup>\*\*\*</sup>Part 2 crimes include non-traffic crimes not counted in the Index totals.























|                                                                 | RAFFIC COLLISION REPOI<br>-MECKLENBURG POLICE<br>Jan, 2001-2002 | -           |                          |
|-----------------------------------------------------------------|-----------------------------------------------------------------|-------------|--------------------------|
| TYPE                                                            | 2001                                                            | 2002        | % CHANGE                 |
| Fatal Collisions* Vehicle Occupants Killed* Pedestrians Killed* | 5<br>4<br>1                                                     | 7<br>5<br>2 | 40.0%<br>25.0%<br>100.0% |
| Personal Injury Collisions                                      | 695