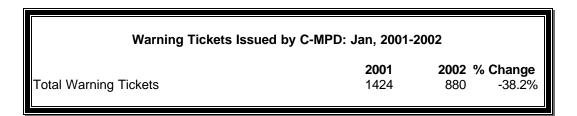

CHARLOTTE-MECKLENBURG POLICE DEPARTMENT MONTHLY SUMMARY REPORT JANUARY, 2002

**Darrel Stephens Chief of Police** 

| INDEX OFFENSES RE        | PORTED TO | THE CHAP  | OTTE-MI | ECKLENBUE | G POLICE DEL | PARTMENT  |           |           |          |
|--------------------------|-----------|-----------|---------|-----------|--------------|-----------|-----------|-----------|----------|
| INDEX OF LINES IN        | OKILD .   | / III OIL | LOTIL   | OKLENDON  | 010202       | Altimete. |           |           |          |
|                          |           |           |         |           |              |           |           |           |          |
| JANUARY, 2002            | # THIS    | % OF ALL  | # LAST  | MONTHLY   | SAME MONTH   |           | THIS YEAR | LAST YEAR | ANNUAL   |
| INDEX OFFENSES           | MONTH     | INDEX     | MONTH   | % CHANGE  | LAST YEAR    | % CHANGE  | TO DATE   | TO DATE   | % CHANGE |
| HOMICIDE (MURDER & NON-  |           |           |         |           |              |           |           |           |          |
| NEGLIGENT MANSLAUGHTER)  | 4         | 0.1%      | 5       | -20.0%    | 1            | 300.0%    | 4         | 1         | 300.0%   |
| RAPE TOTAL               | 13        | 0.3%      | 21      | -38.1%    | 18           | -27.8%    | 13        | 18        | -27.8%   |
| ACTUAL                   | 11        | 0.3%      | 21      | -47.6%    | 15           | -26.7%    | 11        | 15        | -26.7%   |
| ATTEMPT                  | 2         | 0.0%      | 0       | ERR       | 3            | -33.3%    | 2         | 3         | -33.3%   |
| ROBBERY TOTAL            | 236       | 5.6%      | 332     | -28.9%    | 207          | 14.0%     | 236       | 207       | 14.0%    |
| ARMED                    | 198       | 4.7%      | 263     | -24.7%    | 165          | 20.0%     | 198       | 165       | 20.0%    |
| STRONG-ARM               | 38        | 0.9%      | 69      | -44.9%    | 42           | -9.5%     | 38        | 42        | -9.5%    |
| AGGRAVATED ASSAULT TOTAL | 346       | 8.3%      | 570     | -39.3%    | 283          | 22.3%     | 346       | 283       | 22.3%    |
| BURGLARY TOTAL           | 1003      | 23.9%     | 844     | 18.8%     | 697          | 43.9%     | 1003      | 697       | 43.9%    |
| RESIDENTIAL              | 591       | 14.1%     | 519     | 13.9%     | 468          | 26.3%     | 591       | 468       | 26.3%    |
| COMMERCIAL<br>****       | 412       | 9.8%      | 325     | 26.8%     | 229          | 79.9%     | 412       | 229       | 79.9%    |
| FORCE                    | 773       | 18.4%     | 631     | 22.5%     | 515          | 50.1%     | 773       | 515       | 50.1%    |
| NO FORCE                 | 149       | 3.6%      | 147     | 1.4%      | 118          | 26.3%     | 149       | 118       | 26.3%    |
| ATTEMPT                  | 81        | 1.9%      | 66      | 22.7%     | 64           | 26.6%     | 81        | 64        | 26.6%    |
| LARCENY TOTAL            | 2139      | 51.1%     | 2279    | -6.1%     | 2223         | -3.8%     | 2139      | 2223      | -3.8%    |
| \$200 AND OVER           | 1055      |           | 1061    | -0.6%     | 873          |           |           |           |          |
| \$50 TO \$200            | 380       |           | 468     |           | 388          | -2.1%     |           |           | ERR      |
| UNDER \$50               | 704       | 16.8%     | 750     | -6.1%     | 962          | -26.8%    | ERR       | 962       | ERR      |
| FROM AUTO                | 1023      |           | 1038    |           | 921          | 11.1%     |           |           | 243.3%   |
| BICYCLE                  | 11        |           | 8       |           | 9            | 22.2%     |           |           |          |
| SHOPLIFTING              | 282       |           | 370     |           | 223          | 26.5%     |           |           | 805.8%   |
| OTHERS                   | 823       | 19.6%     | 863     | -4.6%     | 1070         | -23.1%    | 823       | 1070      | -23.1%   |
| VEHICLE THEFT TOTAL      | 420       | 10.0%     | 441     | -4.8%     | 375          | 12.0%     | 420       | 375       | 12.0%    |
| ARSON TOTAL              | 29        | 0.7%      | 21      | 38.1%     | 36           | -19.4%    | 29        | 36        | -19.4%   |
| TOTALS                   | 4190      | 100.0%    | 4513    | -7.2%     | 3840         | 9.1%      | 4190      | 3840      | 9.1%     |
| VIOLENT                  | 599       | 14.3%     | 928     | -35.5%    | 509          | 17.7%     | 599       | 509       | 17.7%    |
| PROPERTY                 | 3591      |           | 3585    |           | 3331         | 7.8%      |           | 3331      | 7.8%     |
|                          |           |           |         |           |              |           |           |           |          |