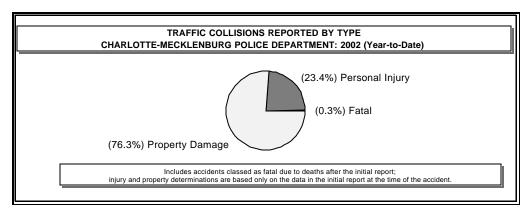

CHARLOTTE-MECKLENBURG POLICE DEPARTMENT MONTHLY SUMMARY REPORT JANUARY, 2002

**Darrel Stephens Chief of Police** 

| INDEX OFFENSES RE        | PORTED TO | THE CHAP  | OTTE-MI | ECKLENBUE | G POLICE DEL | PARTMENT  |           |           |          |
|--------------------------|-----------|-----------|---------|-----------|--------------|-----------|-----------|-----------|----------|
| INDEX OF LINES IN        | OKILD .   | / III OIL | LOTIL   | OKLENDON  | 010202       | Altimete. |           |           |          |
|                          |           |           |         |           |              |           |           |           |          |
| JANUARY, 2002            | # THIS    | % OF ALL  | # LAST  | MONTHLY   | SAME MONTH   |           | THIS YEAR | LAST YEAR | ANNUAL   |
| INDEX OFFENSES           | MONTH     | INDEX     | MONTH   | % CHANGE  | LAST YEAR    | % CHANGE  | TO DATE   | TO DATE   | % CHANGE |
| HOMICIDE (MURDER & NON-  |           |           |         |           |              |           |           |           |          |
| NEGLIGENT MANSLAUGHTER)  | 4         | 0.1%      | 5       | -20.0%    | 1            | 300.0%    | 4         | 1         | 300.0%   |
| RAPE TOTAL               | 13        | 0.3%      | 21      | -38.1%    | 18           | -27.8%    | 13        | 18        | -27.8%   |
| ACTUAL                   | 11        | 0.3%      | 21      | -47.6%    | 15           | -26.7%    | 11        | 15        | -26.7%   |
| ATTEMPT                  | 2         | 0.0%      | 0       | ERR       | 3            | -33.3%    | 2         | 3         | -33.3%   |
| ROBBERY TOTAL            | 236       | 5.6%      | 332     | -28.9%    | 207          | 14.0%     | 236       | 207       | 14.0%    |
| ARMED                    | 198       | 4.7%      | 263     | -24.7%    | 165          | 20.0%     | 198       | 165       | 20.0%    |
| STRONG-ARM               | 38        | 0.9%      | 69      | -44.9%    | 42           | -9.5%     | 38        | 42        | -9.5%    |
| AGGRAVATED ASSAULT TOTAL | 346       | 8.3%      | 570     | -39.3%    | 283          | 22.3%     | 346       | 283       | 22.3%    |
| BURGLARY TOTAL           | 1003      | 23.9%     | 844     | 18.8%     | 697          | 43.9%     | 1003      | 697       | 43.9%    |
| RESIDENTIAL              | 591       | 14.1%     | 519     | 13.9%     | 468          | 26.3%     | 591       | 468       | 26.3%    |
| COMMERCIAL<br>****       | 412       | 9.8%      | 325     | 26.8%     | 229          | 79.9%     | 412       | 229       | 79.9%    |
| FORCE                    | 773       | 18.4%     | 631     | 22.5%     | 515          | 50.1%     | 773       | 515       | 50.1%    |
| NO FORCE                 | 149       | 3.6%      | 147     | 1.4%      | 118          | 26.3%     | 149       | 118       | 26.3%    |
| ATTEMPT                  | 81        | 1.9%      | 66      | 22.7%     | 64           | 26.6%     | 81        | 64        | 26.6%    |
| LARCENY TOTAL            | 2139      | 51.1%     | 2279    | -6.1%     | 2223         | -3.8%     | 2139      | 2223      | -3.8%    |
| \$200 AND OVER           | 1055      |           | 1061    | -0.6%     | 873          |           |           |           |          |
| \$50 TO \$200            | 380       |           | 468     |           | 388          | -2.1%     |           |           | ERR      |
| UNDER \$50               | 704       | 16.8%     | 750     | -6.1%     | 962          | -26.8%    | ERR       | 962       | ERR      |
| FROM AUTO                | 1023      |           | 1038    |           | 921          | 11.1%     |           |           | 243.3%   |
| BICYCLE                  | 11        |           | 8       |           | 9            | 22.2%     |           |           |          |
| SHOPLIFTING              | 282       |           | 370     |           | 223          | 26.5%     |           |           | 805.8%   |
| OTHERS                   | 823       | 19.6%     | 863     | -4.6%     | 1070         | -23.1%    | 823       | 1070      | -23.1%   |
| VEHICLE THEFT TOTAL      | 420       | 10.0%     | 441     | -4.8%     | 375          | 12.0%     | 420       | 375       | 12.0%    |
| ARSON TOTAL              | 29        | 0.7%      | 21      | 38.1%     | 36           | -19.4%    | 29        | 36        | -19.4%   |
| TOTALS                   | 4190      | 100.0%    | 4513    | -7.2%     | 3840         | 9.1%      | 4190      | 3840      | 9.1%     |
| VIOLENT                  | 599       | 14.3%     | 928     | -35.5%    | 509          | 17.7%     | 599       | 509       | 17.7%    |
| PROPERTY                 | 3591      |           | 3585    |           | 3331         | 7.8%      |           | 3331      | 7.8%     |
|                          |           |           |         |           |              |           |           |           |          |