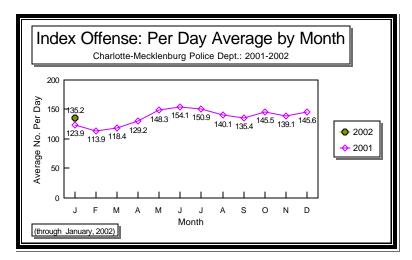

| 92             | 11.2% | 149         | 13.9%  |
| VEHICLE THEFT TOTAL      | 96          | 22.9%    | 130            | 29.5%    | 95               | 25.3%      | 96             | 22.9% | 95          | 25.3%  |
| ARSON TOTAL              | 13          | 44.8%    | 1              | 4.8%     | 9                | 25.0%      | 13             | 44.8% | 9           | 25.0%  |
| TOTALS                   | 872         | 20.8%    | 794            | 17.6%    | 873              | 22.7%      | 872            | 20.8% | 873         | 22.7%  |

NOTE: Clearances are reported in accordance with Uniform Crime Report guidelines. Since clearances are not counted until they are entered into the Records system, any delays in processing may result in some clearances being reported in succeeding months.



































| li                     | ndex Offense   | •            | •            | rict and Ser         |        | a of Occu  | ırrer    | nce            |      |            |
|------------------------|----------------|--------------|--------------|----------------------|--------|------------|----------|----------------|------|------------|
|                        | This data is b |              |              |                      |        | d Nov 8    | 2000     | 1              |      |            |
|                        | Timo data to b | uoou o       | uno unourrot | oomigarano           | uuopio | u 11011 0, |          | •              |      |            |
| INDEX CATECODIES       | A dam 0        |              |              | A do O               |