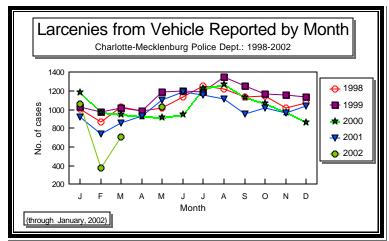

CHARLOTTE-MECKLENBURG POLICE DEPARTMENT MONTHLY SUMMARY REPORT JANUARY, 2002

**Darrel Stephens Chief of Police** 

| INDEX OFFENSES RE        | PORTED TO | THE CHAP  | OTTE-MI | ECKLENBUE | G POLICE DEL | PARTMENT  |           |           |          |
|--------------------------|-----------|-----------|---------|-----------|--------------|-----------|-----------|-----------|----------|
| INDEX OF LINES IN        | OKILD .   | / III OIL | LOTIL   | OKLENDON  | 010202       | Altimete. |           |           |          |
|                          |           |           |         |           |              |           |           |           |          |
| JANUARY, 2002            | # THIS    | % OF ALL  | # LAST  | MONTHLY   | SAME MONTH   |           | THIS YEAR | LAST YEAR | ANNUAL   |
| INDEX OFFENSES           | MONTH     | INDEX     | MONTH   | % CHANGE  | LAST YEAR    | % CHANGE  | TO DATE   | TO DATE   | % CHANGE |
| HOMICIDE (MURDER & NON-  |           |           |         |           |              |           |           |           |          |
| NEGLIGENT MANSLAUGHTER)  | 4         | 0.1%      | 5       | -20.0%    | 1            | 300.0%    | 4         | 1         | 300.0%   |
| RAPE TOTAL               | 13        | 0.3%      | 21      | -38.1%    | 18           | -27.8%    | 13        | 18        | -27.8%   |
| ACTUAL                   | 11        | 0.3%      | 21      | -47.6%    | 15           | -26.7%    | 11        | 15        | -26.7%   |
| ATTEMPT                  | 2         | 0.0%      | 0       | ERR       | 3            | -33.3%    | 2         | 3         | -33.3%   |
| ROBBERY TOTAL            | 236       | 5.6%      | 332     | -28.9%    | 207          | 14.0%     | 236       | 207       | 14.0%    |
| ARMED                    | 198       | 4.7%      | 263     | -24.7%    | 165          | 20.0%     | 198       | 165       | 20.0%    |
| STRONG-ARM               | 38        | 0.9%      | 69      | -44.9%    | 42           | -9.5%     | 38        | 42        | -9.5%    |
| AGGRAVATED ASSAULT TOTAL | 346       | 8.3%      | 570     | -39.3%    | 283          | 22.3%     | 346       | 283       | 22.3%    |
| BURGLARY TOTAL           | 1003      | 23.9%     | 844     | 18.8%     | 697          | 43.9%     | 1003      | 697       | 43.9%    |
| RESIDENTIAL              | 591       | 14.1%     | 519     | 13.9%     | 468          | 26.3%     | 591       | 468       | 26.3%    |
| COMMERCIAL<br>****       | 412       | 9.8%      | 325     | 26.8%     | 229          | 79.9%     | 412       | 229       | 79.9%    |
| FORCE                    | 773       | 18.4%     | 631     | 22.5%     | 515          | 50.1%     | 773       | 515       | 50.1%    |
| NO FORCE                 | 149       | 3.6%      | 147     | 1.4%      | 118          | 26.3%     | 149       | 118       | 26.3%    |
| ATTEMPT                  | 81        | 1.9%      | 66      | 22.7%     | 64           | 26.6%     | 81        | 64        | 26.6%    |
| LARCENY TOTAL            | 2139      | 51.1%     | 2279    | -6.1%     | 2223         | -3.8%     | 2139      | 2223      | -3.8%    |
| \$200 AND OVER           | 1055      |           | 1061    | -0.6%     | 873          |           |           |           |          |
| \$50 TO \$200            | 380       |           | 468     |           | 388          | -2.1%     |           |           | ERR      |
| UNDER \$50               | 704       | 16.8%     | 750     | -6.1%     | 962          | -26.8%    | ERR       | 962       | ERR      |
| FROM AUTO                | 1023      |           | 1038    |           | 921          | 11.1%     |           |           | 243.3%   |
| BICYCLE                  | 11        |           | 8       |           | 9            | 22.2%     |           |           |          |
| SHOPLIFTING              | 282       |           | 370     |           | 223          | 26.5%     |           |           | 805.8%   |
| OTHERS                   | 823       | 19.6%     | 863     | -4.6%     | 1070         | -23.1%    | 823       | 1070      | -23.1%   |
| VEHICLE THEFT TOTAL      | 420       | 10.0%     | 441     | -4.8%     | 375          | 12.0%     | 420       | 375       | 12.0%    |
| ARSON TOTAL              | 29        | 0.7%      | 21      | 38.1%     | 36           | -19.4%    | 29        | 36        | -19.4%   |
| TOTALS                   | 4190      | 100.0%    | 4513    | -7.2%     | 3840         | 9.1%      | 4190      | 3840      | 9.1%     |
| VIOLENT                  | 599       | 14.3%     | 928     | -35.5%    | 509          | 17.7%     | 599       | 509       | 17.7%    |
| PROPERTY                 | 3591      |           | 3585    |           | 3331         | 7.8%      |           | 3331      | 7.8%     |
|                          |           |           |         |           |              |           |           |           |          |