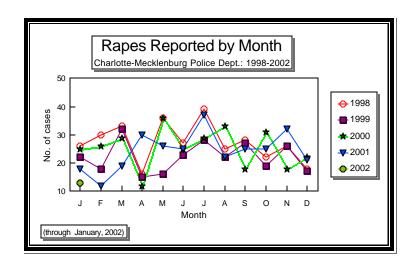

CHARLOTTE-MECKLENBURG POLICE DEPARTMENT MONTHLY SUMMARY REPORT JANUARY, 2002

**Darrel Stephens Chief of Police** 

| INDEX OFFENSES RE        | PORTED TO | THE CHAP  | OTTE-MI | ECKLENBUE | G POLICE DEL | PARTMENT  |           |           |          |
|--------------------------|-----------|-----------|---------|-----------|--------------|-----------|-----------|-----------|----------|
| INDEX OF LINES IN        | OKILD .   | / III OIL | LOTIL   | OKLENDON  | 010202       | Altimete. |           |           |          |
|                          |           |           |         |           |              |           |           |           |          |
| JANUARY, 2002            | # THIS    | % OF ALL  | # LAST  | MONTHLY   | SAME MONTH   |           | THIS YEAR | LAST YEAR | ANNUAL   |
| INDEX OFFENSES           | MONTH     | INDEX     | MONTH   | % CHANGE  | LAST YEAR    | % CHANGE  | TO DATE   | TO DATE   | % CHANGE |
| HOMICIDE (MURDER & NON-  |           |           |         |           |              |           |           |           |          |
| NEGLIGENT MANSLAUGHTER)  | 4         | 0.1%      | 5       | -20.0%    | 1            | 300.0%    | 4         | 1         | 300.0%   |
| RAPE TOTAL               | 13        | 0.3%      | 21      | -38.1%    | 18           | -27.8%    | 13        | 18        | -27.8%   |
| ACTUAL                   | 11        | 0.3%      | 21      | -47.6%    | 15           | -26.7%    | 11        | 15        | -26.7%   |
| ATTEMPT                  | 2         | 0.0%      | 0       | ERR       | 3            | -33.3%    | 2         | 3         | -33.3%   |
| ROBBERY TOTAL            | 236       | 5.6%      | 332     | -28.9%    | 207          | 14.0%     | 236       | 207       | 14.0%    |
| ARMED                    | 198       | 4.7%      | 263     | -24.7%    | 165          | 20.0%     | 198       | 165       | 20.0%    |
| STRONG-ARM               | 38        | 0.9%      | 69      | -44.9%    | 42           | -9.5%     | 38        | 42        | -9.5%    |
| AGGRAVATED ASSAULT TOTAL | 346       | 8.3%      | 570     | -39.3%    | 283          | 22.3%     | 346       | 283       | 22.3%    |
| BURGLARY TOTAL           | 1003      | 23.9%     | 844     | 18.8%     | 697          | 43.9%     | 1003      | 697       | 43.9%    |
| RESIDENTIAL              | 591       | 14.1%     | 519     | 13.9%     | 468          | 26.3%     | 591       | 468       | 26.3%    |
| COMMERCIAL<br>****       | 412       | 9.8%      | 325     | 26.8%     | 229          | 79.9%     | 412       | 229       | 79.9%    |
| FORCE                    | 773       | 18.4%     | 631     | 22.5%     | 515          | 50.1%     | 773       | 515       | 50.1%    |
| NO FORCE                 | 149       | 3.6%      | 147     | 1.4%      | 118          | 26.3%     | 149       | 118       | 26.3%    |
| ATTEMPT                  | 81        | 1.9%      | 66      | 22.7%     | 64           | 26.6%     | 81        | 64        | 26.6%    |
| LARCENY TOTAL            | 2139      | 51.1%     | 2279    | -6.1%     | 2223         | -3.8%     | 2139      | 2223      | -3.8%    |
| \$200 AND OVER           | 1055      |           | 1061    | -0.6%     | 873          |           |           |           |          |
| \$50 TO \$200            | 380       |           | 468     |           | 388          | -2.1%     |           |           | ERR      |
| UNDER \$50               | 704       | 16.8%     | 750     | -6.1%     | 962          | -26.8%    | ERR       | 962       | ERR      |
| FROM AUTO                | 1023      |           | 1038    |           | 921          | 11.1%     |           |           | 243.3%   |
| BICYCLE                  | 11        |           | 8       |           | 9            | 22.2%     |           |           |          |
| SHOPLIFTING              | 282       |           | 370     |           | 223          | 26.5%     |           |           | 805.8%   |
| OTHERS                   | 823       | 19.6%     | 863     | -4.6%     | 1070         | -23.1%    | 823       | 1070      | -23.1%   |
| VEHICLE THEFT TOTAL      | 420       | 10.0%     | 441     | -4.8%     | 375          | 12.0%     | 420       | 375       | 12.0%    |
| ARSON TOTAL              | 29        | 0.7%      | 21      | 38.1%     | 36           | -19.4%    | 29        | 36        | -19.4%   |
| TOTALS                   | 4190      | 100.0%    | 4513    | -7.2%     | 3840         | 9.1%      | 4190      | 3840      | 9.1%     |
| VIOLENT                  | 599       | 14.3%     | 928     | -35.5%    | 509          | 17.7%     | 599       | 509       | 17.7%    |
| PROPERTY                 | 3591      |           | 3585    |           | 3331         | 7.8%      |           | 3331      | 7.8%     |
|                          |           |           |         |           |              |           |           |           |          |