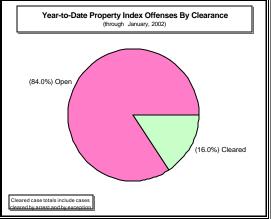

| INDEX CLEARANCES         | REPORTED T  | O THE C  | HARI OTTE-M    | IECKI EN | IBURG POLICE DE  | PARTM      | FNT            |       |             |        |
|--------------------------|-------------|----------|----------------|----------|------------------|------------|----------------|-------|-------------|--------|
| INDEX GELAKANGEO         | THE ONLED ! | 0 1112 0 | TIARLEOTTE III | LORLL    | IDONO I OLIOL DE | -1 /41(110 |                |       |             |        |
|                          |             |          |                |          |                  |            |                |       |             |        |
| JANUARY, 2002            | THIS MONTH: |          | LAST MONTH:    |          | SAME MO. LAST YR |            | THIS YEAR TO I |       | LAST YEAR T |        |
| INDEX CLEARANCES         | NO.         | %        | NO.            | %        | NO.              | %          | NO.            | %     | NO.         | %      |
| MURDER & NON-NEGLIGENT   |             |          |                |          |                  |            |                |       |             |        |
| MANSLAUGHTER             | 3           | 75.0%    | 9              | 180.0%   | 4                | 400.0%     | 3              | 75.0% | 4           | 400.0% |
| RAPE TOTAL               | 10          | 76.9%    | 10             | 47.6%    | 17               | 94.4%      | 10             | 76.9% | 17          | 94.4%  |
| ACTUAL                   | 9           | 81.8%    | 10             | 47.6%    | 16               | 106.7%     | 9              | 81.8% | 16          | 106.7% |
| ATTEMPT                  | 1           | 50.0%    | 0              | ERR      | 1                | 33.3%      | 1              | 50.0% | 1           | 33.3%  |
| ROBBERY TOTAL            | 60          | 25.4%    | 84             | 25.3%    | 68               | 32.9%      | 60             | 25.4% | 68          | 32.9%  |
| ARMED                    | 50          | 25.3%    | 66             | 25.1%    | 51               | 30.9%      | 50             | 25.3% | 51          | 30.9%  |
| STRONG-ARM               | 10          | 26.3%    | 18             | 26.1%    | 17               | 40.5%      | 10             | 26.3% | 17          | 40.5%  |
| AGGRAVATED ASSAULT TOTAL | 225         | 65.0%    | 182            | 31.9%    | 227              | 80.2%      | 225            | 65.0% | 227         | 80.2%  |
| BURGLARY TOTAL           | 188         | 18.7%    | 74             | 8.8%     | 120              | 17.2%      | 188            | 18.7% | 120         | 17.2%  |
| RESIDENTIAL              | 143         | 24.2%    | 54             | 10.4%    | 87               | 18.6%      | 143            | 24.2% | 87          | 18.6%  |
| COMMERCIAL               | 45          | 10.9%    | 20             | 6.2%     | 33               | 14.4%      | 45             | 10.9% | 33          | 14.4%  |
| LARCENY TOTAL            | 277         | 12.9%    | 304            | 13.3%    | 333              | 15.0%      | 277            | 12.9% | 333         | 15.0%  |
| FROM AUTO                | 29          | 2.8%     | 34             | 3.3%     | 62               | 6.7%       | 29             | 0.9%  | 62          | 6.7%   |
| BICYCLE                  | 1           | 9.1%     | 2              | 25.0%    | 1                | 11.1%      |                | 0.0%  | 1           | 11.1%  |
| SHOPLIFTING              | 155         | 55.0%    | 206            | 55.7%    | 121              | 54.3%      | 155            | 7.7%  | 121         | 54.3%  |
| OTHERS                   | 92          | 11.2%    | 62             | 7.2%     | 149              | 13.9%      | 92             | 11.2% | 149         | 13.9%  |
| VEHICLE THEFT TOTAL      | 96          | 22.9%    | 130            | 29.5%    | 95               | 25.3%      | 96             | 22.9% | 95          | 25.3%  |
| ARSON TOTAL              | 13          | 44.8%    | 1              | 4.8%     | 9                | 25.0%      | 13             | 44.8% | 9           | 25.0%  |
| TOTALS                   | 872         | 20.8%    | 794            | 17.6%    | 873              | 22.7%      | 872            | 20.8% | 873         | 22.7%  |