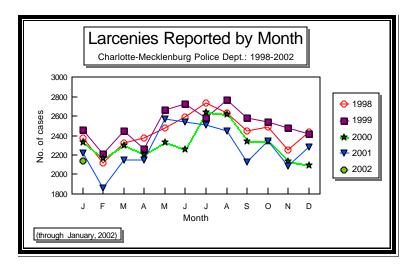

CHARLOTTE-MECKLENBURG POLICE DEPARTMENT MONTHLY SUMMARY REPORT JANUARY, 2002

**Darrel Stephens Chief of Police** 

| INDEX OFFENSES RE        | PORTED TO | THE CHAP  | OTTE-MI | ECKLENBUE | G POLICE DEL | PARTMENT  |           |           |          |
|--------------------------|-----------|-----------|---------|-----------|--------------|-----------|-----------|-----------|----------|
| INDEX OF LINES IN        | OKILD .   | / III OIL | LOTIL   | OKLENDON  | 010202       | Altimete. |           |           |          |
|                          |           |           |         |           |              |           |           |           |          |
| JANUARY, 2002            | # THIS    | % OF ALL  | # LAST  | MONTHLY   | SAME MONTH   |           | THIS YEAR | LAST YEAR | ANNUAL   |
| INDEX OFFENSES           | MONTH     | INDEX     | MONTH   | % CHANGE  | LAST YEAR    | % CHANGE  | TO DATE   | TO DATE   | % CHANGE |
| HOMICIDE (MURDER & NON-  |           |           |         |           |              |           |           |           |          |
| NEGLIGENT MANSLAUGHTER)  | 4         | 0.1%      | 5       | -20.0%    | 1            | 300.0%    | 4         | 1         | 300.0%   |
| RAPE TOTAL               | 13        | 0.3%      | 21      | -38.1%    | 18           | -27.8%    | 13        | 18        | -27.8%   |
| ACTUAL                   | 11        | 0.3%      | 21      | -47.6%    | 15           | -26.7%    | 11        | 15        | -26.7%   |
| ATTEMPT                  | 2         | 0.0%      | 0       | ERR       | 3            | -33.3%    | 2         | 3         | -33.3%   |
| ROBBERY TOTAL            | 236       | 5.6%      | 332     | -28.9%    | 207          | 14.0%     | 236       | 207       | 14.0%    |
| ARMED                    | 198       | 4.7%      | 263     | -24.7%    | 165          | 20.0%     | 198       | 165       | 20.0%    |
| STRONG-ARM               | 38        | 0.9%      | 69      | -44.9%    | 42           | -9.5%     | 38        | 42        | -9.5%    |
| AGGRAVATED ASSAULT TOTAL | 346       | 8.3%      | 570     | -39.3%    | 283          | 22.3%     | 346       | 283       | 22.3%    |
| BURGLARY TOTAL           | 1003      | 23.9%     | 844     | 18.8%     | 697          | 43.9%     | 1003      | 697       | 43.9%    |
| RESIDENTIAL              | 591       | 14.1%     | 519     | 13.9%     | 468          | 26.3%     | 591       | 468       | 26.3%    |
| COMMERCIAL<br>****       | 412       | 9.8%      | 325     | 26.8%     | 229          | 79.9%     | 412       | 229       | 79.9%    |
| FORCE                    | 773       | 18.4%     | 631     | 22.5%     | 515          | 50.1%     | 773       | 515       | 50.1%    |
| NO FORCE                 | 149       | 3.6%      | 147     | 1.4%      | 118          | 26.3%     | 149       | 118       | 26.3%    |
| ATTEMPT                  | 81        | 1.9%      | 66      | 22.7%     | 64           | 26.6%     | 81        | 64        | 26.6%    |
| LARCENY TOTAL            | 2139      | 51.1%     | 2279    | -6.1%     | 2223         | -3.8%     | 2139      | 2223      | -3.8%    |
| \$200 AND OVER           | 1055      |           | 1061    | -0.6%     | 873          |           |           |           |          |
| \$50 TO \$200            | 380       |           | 468     |           | 388          | -2.1%     |           |           | ERR      |
| UNDER \$50               | 704       | 16.8%     | 750     | -6.1%     | 962          | -26.8%    | ERR       | 962       | ERR      |
| FROM AUTO                | 1023      |           | 1038    |           | 921          | 11.1%     |           |           | 243.3%   |
| BICYCLE                  | 11        |           | 8       |           | 9            | 22.2%     |           |           |          |
| SHOPLIFTING              | 282       |           | 370     |           | 223          | 26.5%     |           |           | 805.8%   |
| OTHERS                   | 823       | 19.6%     | 863     | -4.6%     | 1070         | -23.1%    | 823       | 1070      | -23.1%   |
| VEHICLE THEFT TOTAL      | 420       | 10.0%     | 441     | -4.8%     | 375          | 12.0%     | 420       | 375       | 12.0%    |
| ARSON TOTAL              | 29        | 0.7%      | 21      | 38.1%     | 36           | -19.4%    | 29        | 36        | -19.4%   |
| TOTALS                   | 4190      | 100.0%    | 4513    | -7.2%     | 3840         | 9.1%      | 4190      | 3840      | 9.1%     |
| VIOLENT                  | 599       | 14.3%     | 928     | -35.5%    | 509          | 17.7%     | 599       | 509       | 17.7%    |
| PROPERTY                 | 3591      |           | 3585    |           | 3331         | 7.8%      |           | 3331      | 7.8%     |
|                          |           |           |         |           |              |           |           |           |          |