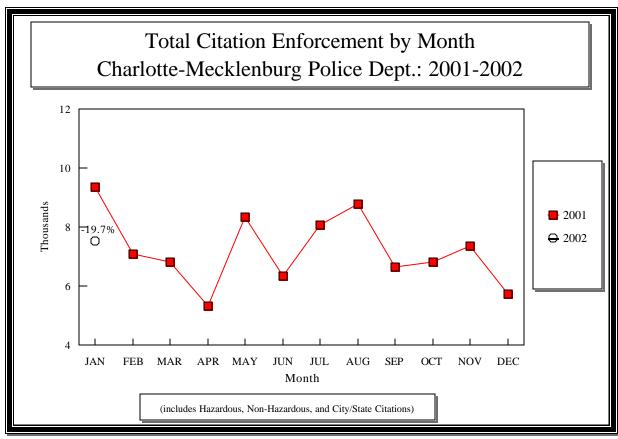

| 424           | 374           | -11.8%      | 113           | 133           | 17.7%       | 537           | 507           | -5.6%       |
| PART 2 SUBTOTAL***                 | 1509          | 1331          | -11.8%      | 169           | 223           | 32.0%       | 1678          | 1554          | -7.4%       |
| TOTAL                              | 1933          | 1705          | -11.8%      | 282           | 356           | 26.2%       | 2215          | 2061          | -7.0%       |

<sup>\*</sup>Violent Index includes murder and non-negligent manslaughter, rape, robbery, and aggravated assault.

<sup>\*\*</sup>Property Index includes burglary, larceny, vehicle theft, and arson.

<sup>\*\*\*</sup>Part 2 crimes include non-traffic crimes not counted in the Index totals.























|                                                                 | RAFFIC COLLISION REPOI<br>-MECKLENBURG POLICE<br>Jan, 2001-2002 | -           |                          |
|-----------------------------------------------------------------|-----------------------------------------------------------------|-------------|--------------------------|
| TYPE                                                            | 2001                                                            | 2002        | % CHANGE                 |
| Fatal Collisions* Vehicle Occupants Killed* Pedestrians Killed* | 5<br>4<br>1                                                     | 7<br>5<br>2 | 40.0%<br>25.0%<br>100.0% |
| Personal Injury Collisions                                      | 695