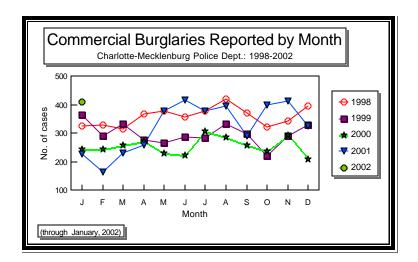

CHARLOTTE-MECKLENBURG POLICE DEPARTMENT MONTHLY SUMMARY REPORT JANUARY, 2002

**Darrel Stephens Chief of Police** 

| INDEX OFFENSES RE        | PORTED TO | THE CHAP  | OTTE-MI | ECKLENBUE | G POLICE DEL | PARTMENT  |           |           |          |
|--------------------------|-----------|-----------|---------|-----------|--------------|-----------|-----------|-----------|----------|
| INDEX OF LINES IN        | OKILD .   | / III OIL | LOTIL   | OKLENDON  | 010202       | Altimete. |           |           |          |
|                          |           |           |         |           |              |           |           |           |          |
| JANUARY, 2002            | # THIS    | % OF ALL  | # LAST  | MONTHLY   | SAME MONTH   |           | THIS YEAR | LAST YEAR | ANNUAL   |
| INDEX OFFENSES           | MONTH     | INDEX     | MONTH   | % CHANGE  | LAST YEAR    | % CHANGE  | TO DATE   | TO DATE   | % CHANGE |
| HOMICIDE (MURDER & NON-  |           |           |         |           |              |           |           |           |          |
| NEGLIGENT MANSLAUGHTER)  | 4         | 0.1%      | 5       | -20.0%    | 1            | 300.0%    | 4         | 1         | 300.0%   |
| RAPE TOTAL               | 13        | 0.3%      | 21      | -38.1%    | 18           | -27.8%    | 13        | 18        | -27.8%   |
| ACTUAL                   | 11        | 0.3%      | 21      | -47.6%    | 15           | -26.7%    | 11        | 15        | -26.7%   |
| ATTEMPT                  | 2         | 0.0%      | 0       | ERR       | 3            | -33.3%    | 2         | 3         | -33.3%   |
| ROBBERY TOTAL            | 236       | 5.6%      | 332     | -28.9%    | 207          | 14.0%     | 236       | 207       | 14.0%    |
| ARMED                    | 198       | 4.7%      | 263     | -24.7%    | 165          | 20.0%     | 198       | 165       | 20.0%    |
| STRONG-ARM               | 38        | 0.9%      | 69      | -44.9%    | 42           | -9.5%     | 38        | 42        | -9.5%    |
| AGGRAVATED ASSAULT TOTAL | 346       | 8.3%      | 570     | -39.3%    | 283          | 22.3%     | 346       | 283       | 22.3%    |
| BURGLARY TOTAL           | 1003      | 23.9%     | 844     | 18.8%     | 697          | 43.9%     | 1003      | 697       | 43.9%    |
| RESIDENTIAL              | 591       | 14.1%     | 519     | 13.9%     | 468          | 26.3%     | 591       | 468       | 26.3%    |
| COMMERCIAL<br>****       | 412       | 9.8%      | 325     | 26.8%     | 229          | 79.9%     | 412       | 229       | 79.9%    |
| FORCE                    | 773       | 18.4%     | 631     | 22.5%     | 515          | 50.1%     | 773       | 515       | 50.1%    |
| NO FORCE                 | 149       | 3.6%      | 147     | 1.4%      | 118          | 26.3%     | 149       | 118       | 26.3%    |
| ATTEMPT                  | 81        | 1.9%      | 66      | 22.7%     | 64           | 26.6%     | 81        | 64        | 26.6%    |
| LARCENY TOTAL            | 2139      | 51.1%     | 2279    | -6.1%     | 2223         | -3.8%     | 2139      | 2223      | -3.8%    |
| \$200 AND OVER           | 1055      |           | 1061    | -0.6%     | 873          |           |           |           |          |
| \$50 TO \$200            | 380       |           | 468     |           | 388          | -2.1%     |           |           | ERR      |
| UNDER \$50               | 704       | 16.8%     | 750     | -6.1%     | 962          | -26.8%    | ERR       | 962       | ERR      |
| FROM AUTO                | 1023      |           | 1038    |           | 921          | 11.1%     |           |           | 243.3%   |
| BICYCLE                  | 11        |           | 8       |           | 9            | 22.2%     |           |           |          |
| SHOPLIFTING              | 282       |           | 370     |           | 223          | 26.5%     |           |           | 805.8%   |
| OTHERS                   | 823       | 19.6%     | 863     | -4.6%     | 1070         | -23.1%    | 823       | 1070      | -23.1%   |
| VEHICLE THEFT TOTAL      | 420       | 10.0%     | 441     | -4.8%     | 375          | 12.0%     | 420       | 375       | 12.0%    |
| ARSON TOTAL              | 29        | 0.7%      | 21      | 38.1%     | 36           | -19.4%    | 29        | 36        | -19.4%   |
| TOTALS                   | 4190      | 100.0%    | 4513    | -7.2%     | 3840         | 9.1%      | 4190      | 3840      | 9.1%     |
| VIOLENT                  | 599       | 14.3%     | 928     | -35.5%    | 509          | 17.7%     | 599       | 509       | 17.7%    |
| PROPERTY                 | 3591      |           | 3585    |           | 3331         | 7.8%      |           | 3331      | 7.8%     |
|                          |           |           |         |           |              |           |           |           |          |