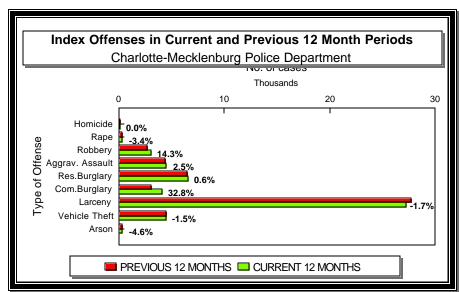

CHARLOTTE-MECKLENBURG POLICE DEPARTMENT MONTHLY SUMMARY REPORT JANUARY, 2002

**Darrel Stephens Chief of Police** 

| INDEX OFFENSES RE        | PORTED TO | THE CHAP  | OTTE-MI | ECKLENBUE | G POLICE DEL | PARTMENT  |           |           |          |
|--------------------------|-----------|-----------|---------|-----------|--------------|-----------|-----------|-----------|----------|
| INDEX OF LINES IN        | OKILD .   | / III OIL | LOTIL   | OKLENDON  | 010202       | Altimete. |           |           |          |
|                          |           |           |         |           |              |           |           |           |          |
| JANUARY, 2002            | # THIS    | % OF ALL  | # LAST  | MONTHLY   | SAME MONTH   |           | THIS YEAR | LAST YEAR | ANNUAL   |
| INDEX OFFENSES           | MONTH     | INDEX     | MONTH   | % CHANGE  | LAST YEAR    | % CHANGE  | TO DATE   | TO DATE   | % CHANGE |
| HOMICIDE (MURDER & NON-  |           |           |         |           |              |           |           |           |          |
| NEGLIGENT MANSLAUGHTER)  | 4         | 0.1%      | 5       | -20.0%    | 1            | 300.0%    | 4         | 1         | 300.0%   |
| RAPE TOTAL               | 13        | 0.3%      | 21      | -38.1%    | 18           | -27.8%    | 13        | 18        | -27.8%   |
| ACTUAL                   | 11        | 0.3%      | 21      | -47.6%    | 15           | -26.7%    | 11        | 15        | -26.7%   |
| ATTEMPT                  | 2         | 0.0%      | 0       | ERR       | 3            | -33.3%    | 2         | 3         | -33.3%   |
| ROBBERY TOTAL            | 236       | 5.6%      | 332     | -28.9%    | 207          | 14.0%     | 236       | 207       | 14.0%    |
| ARMED                    | 198       | 4.7%      | 263     | -24.7%    | 165          | 20.0%     | 198       | 165       | 20.0%    |
| STRONG-ARM               | 38        | 0.9%      | 69      | -44.9%    | 42           | -9.5%     | 38        | 42        | -9.5%    |
| AGGRAVATED ASSAULT TOTAL | 346       | 8.3%      | 570     | -39.3%    | 283          | 22.3%     | 346       | 283       | 22.3%    |
| BURGLARY TOTAL           | 1003      | 23.9%     | 844     | 18.8%     | 697          | 43.9%     | 1003      | 697       | 43.9%    |
| RESIDENTIAL              | 591       | 14.1%     | 519     | 13.9%     | 468          | 26.3%     | 591       | 468       | 26.3%    |
| COMMERCIAL<br>****       | 412       | 9.8%      | 325     | 26.8%     | 229          | 79.9%     | 412       | 229       | 79.9%    |
| FORCE                    | 773       | 18.4%     | 631     | 22.5%     | 515          | 50.1%     | 773       | 515       | 50.1%    |
| NO FORCE                 | 149       | 3.6%      | 147     | 1.4%      | 118          | 26.3%     | 149       | 118       | 26.3%    |
| ATTEMPT                  | 81        | 1.9%      | 66      | 22.7%     | 64           | 26.6%     | 81        | 64        | 26.6%    |
| LARCENY TOTAL            | 2139      | 51.1%     | 2279    | -6.1%     | 2223         | -3.8%     | 2139      | 2223      | -3.8%    |
| \$200 AND OVER           | 1055      |           | 1061    | -0.6%     | 873          |           |           |           |          |
| \$50 TO \$200            | 380       |           | 468     |           | 388          | -2.1%     |           |           | ERR      |
| UNDER \$50               | 704       | 16.8%     | 750     | -6.1%     | 962          | -26.8%    | ERR       | 962       | ERR      |
| FROM AUTO                | 1023      |           | 1038    |           | 921          | 11.1%     |           |           | 243.3%   |
| BICYCLE                  | 11        |           | 8       |           | 9            | 22.2%     |           |           |          |
| SHOPLIFTING              | 282       |           | 370     |           | 223          | 26.5%     |           |           | 805.8%   |
| OTHERS                   | 823       | 19.6%     | 863     | -4.6%     | 1070         | -23.1%    | 823       | 1070      | -23.1%   |
| VEHICLE THEFT TOTAL      | 420       | 10.0%     | 441     | -4.8%     | 375          | 12.0%     | 420       | 375       | 12.0%    |
| ARSON TOTAL              | 29        | 0.7%      | 21      | 38.1%     | 36           | -19.4%    | 29        | 36        | -19.4%   |
| TOTALS                   | 4190      | 100.0%    | 4513    | -7.2%     | 3840         | 9.1%      | 4190      | 3840      | 9.1%     |
| VIOLENT                  | 599       | 14.3%     | 928     | -35.5%    | 509          | 17.7%     | 599       | 509       | 17.7%    |
| PROPERTY                 | 3591      |           | 3585    |           | 3331         | 7.8%      |           | 3331      | 7.8%     |
|                          |           |           |         |           |              |           |           |           |          |