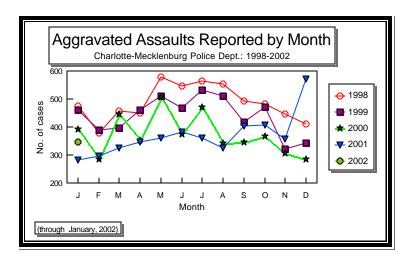

CHARLOTTE-MECKLENBURG POLICE DEPARTMENT MONTHLY SUMMARY REPORT JANUARY, 2002

**Darrel Stephens Chief of Police** 

| INDEX OFFENSES RE        | PORTED TO | THE CHAP  | OTTE-MI | ECKLENBUE | G POLICE DEL | PARTMENT  |           |           |          |
|--------------------------|-----------|-----------|---------|-----------|--------------|-----------|-----------|-----------|----------|
| INDEX OF LINES IN        | OKILD .   | / III OIL | LOTIL   | OKLENDON  | 010202       | Altimete. |           |           |          |
|                          |           |           |         |           |              |           |           |           |          |
| JANUARY, 2002            | # THIS    | % OF ALL  | # LAST  | MONTHLY   | SAME MONTH   |           | THIS YEAR | LAST YEAR | ANNUAL   |
| INDEX OFFENSES           | MONTH     | INDEX     | MONTH   | % CHANGE  | LAST YEAR    | % CHANGE  | TO DATE   | TO DATE   | % CHANGE |
| HOMICIDE (MURDER & NON-  |           |           |         |           |              |           |           |           |          |
| NEGLIGENT MANSLAUGHTER)  | 4         | 0.1%      | 5       | -20.0%    | 1            | 300.0%    | 4         | 1         | 300.0%   |
| RAPE TOTAL               | 13        | 0.3%      | 21      | -38.1%    | 18           | -27.8%    | 13        | 18        | -27.8%   |
| ACTUAL                   | 11        | 0.3%      | 21      | -47.6%    | 15           | -26.7%    | 11        | 15        | -26.7%   |
| ATTEMPT                  | 2         | 0.0%      | 0       | ERR       | 3            | -33.3%    | 2         | 3         | -33.3%   |
| ROBBERY TOTAL            | 236       | 5.6%      | 332     | -28.9%    | 207          | 14.0%     | 236       | 207       | 14.0%    |
| ARMED                    | 198       | 4.7%      | 263     | -24.7%    | 165          | 20.0%     | 198       | 165       | 20.0%    |
| STRONG-ARM               | 38        | 0.9%      | 69      | -44.9%    | 42           | -9.5%     | 38        | 42        | -9.5%    |
| AGGRAVATED ASSAULT TOTAL | 346       | 8.3%      | 570     | -39.3%    | 283          | 22.3%     | 346       | 283       | 22.3%    |
| BURGLARY TOTAL           | 1003      | 23.9%     | 844     | 18.8%     | 697          | 43.9%     | 1003      | 697       | 43.9%    |
| RESIDENTIAL              | 591       | 14.1%     | 519     | 13.9%     | 468          | 26.3%     | 591       | 468       | 26.3%    |
| COMMERCIAL<br>****       | 412       | 9.8%      | 325     | 26.8%     | 229          | 79.9%     | 412       | 229       | 79.9%    |
| FORCE                    | 773       | 18.4%     | 631     | 22.5%     | 515          | 50.1%     | 773       | 515       | 50.1%    |
| NO FORCE                 | 149       | 3.6%      | 147     | 1.4%      | 118          | 26.3%     | 149       | 118       | 26.3%    |
| ATTEMPT                  | 81        | 1.9%      | 66      | 22.7%     | 64           | 26.6%     | 81        | 64        | 26.6%    |
| LARCENY TOTAL            | 2139      | 51.1%     | 2279    | -6.1%     | 2223         | -3.8%     | 2139      | 2223      | -3.8%    |
| \$200 AND OVER           | 1055      |           | 1061    | -0.6%     | 873          |           |           |           |          |
| \$50 TO \$200            | 380       |           | 468     |           | 388          | -2.1%     |           |           | ERR      |
| UNDER \$50               | 704       | 16.8%     | 750     | -6.1%     | 962          | -26.8%    | ERR       | 962       | ERR      |
| FROM AUTO                | 1023      |           | 1038    |           | 921          | 11.1%     |           |           | 243.3%   |
| BICYCLE                  | 11        |           | 8       |           | 9            | 22.2%     |           |           |          |
| SHOPLIFTING              | 282       |           | 370     |           | 223          | 26.5%     |           |           | 805.8%   |
| OTHERS                   | 823       | 19.6%     | 863     | -4.6%     | 1070         | -23.1%    | 823       | 1070      | -23.1%   |
| VEHICLE THEFT TOTAL      | 420       | 10.0%     | 441     | -4.8%     | 375          | 12.0%     | 420       | 375       | 12.0%    |
| ARSON TOTAL              | 29        | 0.7%      | 21      | 38.1%     | 36           | -19.4%    | 29        | 36        | -19.4%   |
| TOTALS                   | 4190      | 100.0%    | 4513    | -7.2%     | 3840         | 9.1%      | 4190      | 3840      | 9.1%     |
| VIOLENT                  | 599       | 14.3%     | 928     | -35.5%    | 509          | 17.7%     | 599       | 509       | 17.7%    |
| PROPERTY                 | 3591      |           | 3585    |           | 3331         | 7.8%      |           | 3331      | 7.8%     |
|                          |           |           |         |           |              |           |           |           |          |