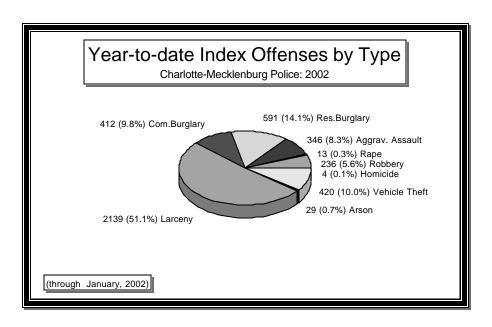

CHARLOTTE-MECKLENBURG POLICE DEPARTMENT MONTHLY SUMMARY REPORT JANUARY, 2002

**Darrel Stephens Chief of Police** 

| INDEX OFFENSES RE        | PORTED TO | THE CHAP  | OTTE-MI | ECKLENBUE | G POLICE DEL | PARTMENT  |           |           |          |
|--------------------------|-----------|-----------|---------|-----------|--------------|-----------|-----------|-----------|----------|
| INDEX OF LINES IN        | OKILD .   | / III OIL | LOTIL   | OKLENDON  | 010202       | Altimete. |           |           |          |
|                          |           |           |         |           |              |           |           |           |          |
| JANUARY, 2002            | # THIS    | % OF ALL  | # LAST  | MONTHLY   | SAME MONTH   |           | THIS YEAR | LAST YEAR | ANNUAL   |
| INDEX OFFENSES           | MONTH     | INDEX     | MONTH   | % CHANGE  | LAST YEAR    | % CHANGE  | TO DATE   | TO DATE   | % CHANGE |
| HOMICIDE (MURDER & NON-  |           |           |         |           |              |           |           |           |          |
| NEGLIGENT MANSLAUGHTER)  | 4         | 0.1%      | 5       | -20.0%    | 1            | 300.0%    | 4         | 1         | 300.0%   |
| RAPE TOTAL               | 13        | 0.3%      | 21      | -38.1%    | 18           | -27.8%    | 13        | 18        | -27.8%   |
| ACTUAL                   | 11        | 0.3%      | 21      | -47.6%    | 15           | -26.7%    | 11        | 15        | -26.7%   |
| ATTEMPT                  | 2         | 0.0%      | 0       | ERR       | 3            | -33.3%    | 2         | 3         | -33.3%   |
| ROBBERY TOTAL            | 236       | 5.6%      | 332     | -28.9%    | 207          | 14.0%     | 236       | 207       | 14.0%    |
| ARMED                    | 198       | 4.7%      | 263     | -24.7%    | 165          | 20.0%     | 198       | 165       | 20.0%    |
| STRONG-ARM               | 38        | 0.9%      | 69      | -44.9%    | 42           | -9.5%     | 38        | 42        | -9.5%    |
| AGGRAVATED ASSAULT TOTAL | 346       | 8.3%      | 570     | -39.3%    | 283          | 22.3%     | 346       | 283       | 22.3%    |
| BURGLARY TOTAL           | 1003      | 23.9%     | 844     | 18.8%     | 697          | 43.9%     | 1003      | 697       | 43.9%    |
| RESIDENTIAL              | 591       | 14.1%     | 519     | 13.9%     | 468          | 26.3%     | 591       | 468       | 26.3%    |
| COMMERCIAL<br>****       | 412       | 9.8%      | 325     | 26.8%     | 229          | 79.9%     | 412       | 229       | 79.9%    |
| FORCE                    | 773       | 18.4%     | 631     | 22.5%     | 515          | 50.1%     | 773       | 515       | 50.1%    |
| NO FORCE                 | 149       | 3.6%      | 147     | 1.4%      | 118          | 26.3%     | 149       | 118       | 26.3%    |
| ATTEMPT                  | 81        | 1.9%      | 66      | 22.7%     | 64           | 26.6%     | 81        | 64        | 26.6%    |
| LARCENY TOTAL            | 2139      | 51.1%     | 2279    | -6.1%     | 2223         | -3.8%     | 2139      | 2223      | -3.8%    |
| \$200 AND OVER           | 1055      |           | 1061    | -0.6%     | 873          |           |           |           |          |
| \$50 TO \$200            | 380       |           | 468     |           | 388          | -2.1%     |           |           | ERR      |
| UNDER \$50               | 704       | 16.8%     | 750     | -6.1%     | 962          | -26.8%    | ERR       | 962       | ERR      |
| FROM AUTO                | 1023      |           | 1038    |           | 921          | 11.1%     |           |           | 243.3%   |
| BICYCLE                  | 11        |           | 8       |           | 9            | 22.2%     |           |           |          |
| SHOPLIFTING              | 282       |           | 370     |           | 223          | 26.5%     |           |           | 805.8%   |
| OTHERS                   | 823       | 19.6%     | 863     | -4.6%     | 1070         | -23.1%    | 823       | 1070      | -23.1%   |
| VEHICLE THEFT TOTAL      | 420       | 10.0%     | 441     | -4.8%     | 375          | 12.0%     | 420       | 375       | 12.0%    |
| ARSON TOTAL              | 29        | 0.7%      | 21      | 38.1%     | 36           | -19.4%    | 29        | 36        | -19.4%   |
| TOTALS                   | 4190      | 100.0%    | 4513    | -7.2%     | 3840         | 9.1%      | 4190      | 3840      | 9.1%     |
| VIOLENT                  | 599       | 14.3%     | 928     | -35.5%    | 509          | 17.7%     | 599       | 509       | 17.7%    |
| PROPERTY                 | 3591      |           | 3585    |           | 3331         | 7.8%      |           | 3331      | 7.8%     |
|                          |           |           |         |           |              |           |           |           |          |