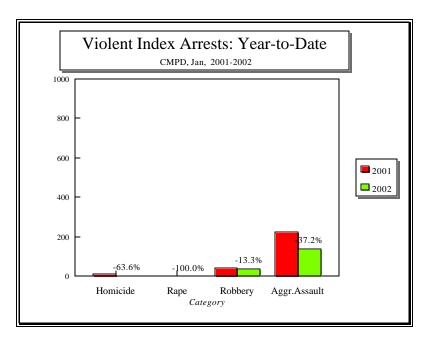

| 424           | 374           | -11.8%      | 113           | 133           | 17.7%       | 537           | 507           | -5.6%       |
| PART 2 SUBTOTAL***                 | 1509          | 1331          | -11.8%      | 169           | 223           | 32.0%       | 1678          | 1554          | -7.4%       |
| TOTAL                              | 1933          | 1705          | -11.8%      | 282           | 356           | 26.2%       | 2215          | 2061          | -7.0%       |

<sup>\*</sup>Violent Index includes murder and non-negligent manslaughter, rape, robbery, and aggravated assault.

<sup>\*\*</sup>Property Index includes burglary, larceny, vehicle theft, and arson.

<sup>\*\*\*</sup>Part 2 crimes include non-traffic crimes not counted in the Index totals.























|                                                                 | RAFFIC COLLISION REPOI<br>-MECKLENBURG POLICE<br>Jan, 2001-2002 | -           |                          |
|-----------------------------------------------------------------|-----------------------------------------------------------------|-------------|--------------------------|
| TYPE                                                            | 2001                                                            | 2002        | % CHANGE                 |
| Fatal Collisions* Vehicle Occupants Killed* Pedestrians Killed* | 5<br>4<br>1                                                     | 7<br>5<br>2 | 40.0%<br>25.0%<br>100.0% |
| Personal Injury Collisions                                      | 695