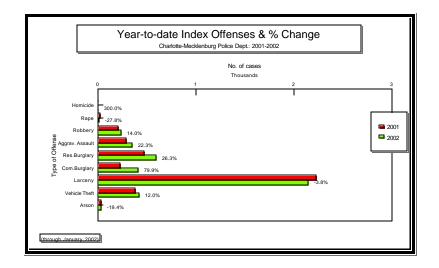

CHARLOTTE-MECKLENBURG POLICE DEPARTMENT MONTHLY SUMMARY REPORT JANUARY, 2002

**Darrel Stephens Chief of Police** 

| INDEX OFFENSES RE        | PORTED TO | THE CHAP  | OTTE-MI | ECKLENBUE | G POLICE DEL | PARTMENT  |           |           |          |
|--------------------------|-----------|-----------|---------|-----------|--------------|-----------|-----------|-----------|----------|
| INDEX OF LINES IN        | OKILD .   | / III OIL | LOTIL   | OKLENDON  | 010202       | Altimete. |           |           |          |
|                          |           |           |         |           |              |           |           |           |          |
| JANUARY, 2002            | # THIS    | % OF ALL  | # LAST  | MONTHLY   | SAME MONTH   |           | THIS YEAR | LAST YEAR | ANNUAL   |
| INDEX OFFENSES           | MONTH     | INDEX     | MONTH   | % CHANGE  | LAST YEAR    | % CHANGE  | TO DATE   | TO DATE   | % CHANGE |
| HOMICIDE (MURDER & NON-  |           |           |         |           |              |           |           |           |          |
| NEGLIGENT MANSLAUGHTER)  | 4         | 0.1%      | 5       | -20.0%    | 1            | 300.0%    | 4         | 1         | 300.0%   |
| RAPE TOTAL               | 13        | 0.3%      | 21      | -38.1%    | 18           | -27.8%    | 13        | 18        | -27.8%   |
| ACTUAL                   | 11        | 0.3%      | 21      | -47.6%    | 15           | -26.7%    | 11        | 15        | -26.7%   |
| ATTEMPT                  | 2         | 0.0%      | 0       | ERR       | 3            | -33.3%    | 2         | 3         | -33.3%   |
| ROBBERY TOTAL            | 236       | 5.6%      | 332     | -28.9%    | 207          | 14.0%     | 236       | 207       | 14.0%    |
| ARMED                    | 198       | 4.7%      | 263     | -24.7%    | 165          | 20.0%     | 198       | 165       | 20.0%    |
| STRONG-ARM               | 38        | 0.9%      | 69      | -44.9%    | 42           | -9.5%     | 38        | 42        | -9.5%    |
| AGGRAVATED ASSAULT TOTAL | 346       | 8.3%      | 570     | -39.3%    | 283          | 22.3%     | 346       | 283       | 22.3%    |
| BURGLARY TOTAL           | 1003      | 23.9%     | 844     | 18.8%     | 697          | 43.9%     | 1003      | 697       | 43.9%    |
| RESIDENTIAL              | 591       | 14.1%     | 519     | 13.9%     | 468          | 26.3%     | 591       | 468       | 26.3%    |
| COMMERCIAL<br>****       | 412       | 9.8%      | 325     | 26.8%     | 229          | 79.9%     | 412       | 229       | 79.9%    |
| FORCE                    | 773       | 18.4%     | 631     | 22.5%     | 515          | 50.1%     | 773       | 515       | 50.1%    |
| NO FORCE                 | 149       | 3.6%      | 147     | 1.4%      | 118          | 26.3%     | 149       | 118       | 26.3%    |
| ATTEMPT                  | 81        | 1.9%      | 66      | 22.7%     | 64           | 26.6%     | 81        | 64        | 26.6%    |
| LARCENY TOTAL            | 2139      | 51.1%     | 2279    | -6.1%     | 2223         | -3.8%     | 2139      | 2223      | -3.8%    |
| \$200 AND OVER           | 1055      |           | 1061    | -0.6%     | 873          |           |           |           |          |
| \$50 TO \$200            | 380       |           | 468     |           | 388          | -2.1%     |           |           | ERR      |
| UNDER \$50               | 704       | 16.8%     | 750     | -6.1%     | 962          | -26.8%    | ERR       | 962       | ERR      |
| FROM AUTO                | 1023      |           | 1038    |           | 921          | 11.1%     |           |           | 243.3%   |
| BICYCLE                  | 11        |           | 8       |           | 9            | 22.2%     |           |           |          |
| SHOPLIFTING              | 282       |           | 370     |           | 223          | 26.5%     |           |           | 805.8%   |
| OTHERS                   | 823       | 19.6%     | 863     | -4.6%     | 1070         | -23.1%    | 823       | 1070      | -23.1%   |
| VEHICLE THEFT TOTAL      | 420       | 10.0%     | 441     | -4.8%     | 375          | 12.0%     | 420       | 375       | 12.0%    |
| ARSON TOTAL              | 29        | 0.7%      | 21      | 38.1%     | 36           | -19.4%    | 29        | 36        | -19.4%   |
| TOTALS                   | 4190      | 100.0%    | 4513    | -7.2%     | 3840         | 9.1%      | 4190      | 3840      | 9.1%     |
| VIOLENT                  | 599       | 14.3%     | 928     | -35.5%    | 509          | 17.7%     | 599       | 509       | 17.7%    |
| PROPERTY                 | 3591      |           | 3585    |           | 3331         | 7.8%      |           | 3331      | 7.8%     |
|                          |           |           |         |           |              |           |           |           |          |