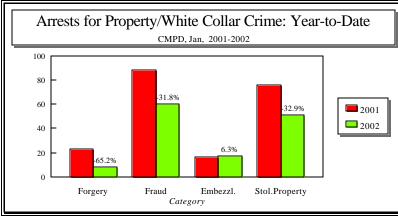

| 424           | 374           | -11.8%      | 113           | 133           | 17.7%       | 537           | 507           | -5.6%       |
| PART 2 SUBTOTAL***                 | 1509          | 1331          | -11.8%      | 169           | 223           | 32.0%       | 1678          | 1554          | -7.4%       |
| TOTAL                              | 1933          | 1705          | -11.8%      | 282           | 356           | 26.2%       | 2215          | 2061          | -7.0%       |

<sup>\*</sup>Violent Index includes murder and non-negligent manslaughter, rape, robbery, and aggravated assault.

<sup>\*\*</sup>Property Index includes burglary, larceny, vehicle theft, and arson.

<sup>\*\*\*</sup>Part 2 crimes include non-traffic crimes not counted in the Index totals.























|                                                                 | RAFFIC COLLISION REPOI<br>-MECKLENBURG POLICE<br>Jan, 2001-2002 | -           |                          |
|-----------------------------------------------------------------|-----------------------------------------------------------------|-------------|--------------------------|
| TYPE                                                            | 2001                                                            | 2002        | % CHANGE                 |
| Fatal Collisions* Vehicle Occupants Killed* Pedestrians Killed* | 5<br>4<br>1                                                     | 7<br>5<br>2 | 40.0%<br>25.0%<br>100.0% |
| Personal Injury Collisions                                      | 695