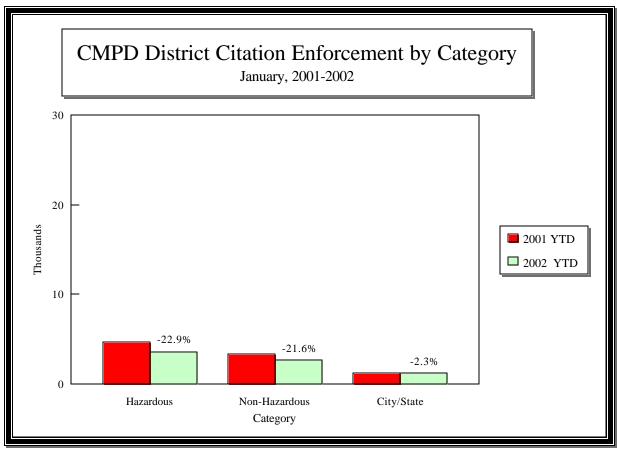

| 424           | 374           | -11.8%      | 113           | 133           | 17.7%       | 537           | 507           | -5.6%       |
| PART 2 SUBTOTAL***                 | 1509          | 1331          | -11.8%      | 169           | 223           | 32.0%       | 1678          | 1554          | -7.4%       |
| TOTAL                              | 1933          | 1705          | -11.8%      | 282           | 356           | 26.2%       | 2215          | 2061          | -7.0%       |

<sup>\*</sup>Violent Index includes murder and non-negligent manslaughter, rape, robbery, and aggravated assault.

<sup>\*\*</sup>Property Index includes burglary, larceny, vehicle theft, and arson.

<sup>\*\*\*</sup>Part 2 crimes include non-traffic crimes not counted in the Index totals.























|                                                                 | RAFFIC COLLISION REPOI<br>-MECKLENBURG POLICE<br>Jan, 2001-2002 | -           |                          |
|-----------------------------------------------------------------|-----------------------------------------------------------------|-------------|--------------------------|
| TYPE                                                            | 2001                                                            | 2002        | % CHANGE                 |
| Fatal Collisions* Vehicle Occupants Killed* Pedestrians Killed* | 5<br>4<br>1                                                     | 7<br>5<br>2 | 40.0%<br>25.0%<br>100.0% |
| Personal Injury Collisions                                      | 695