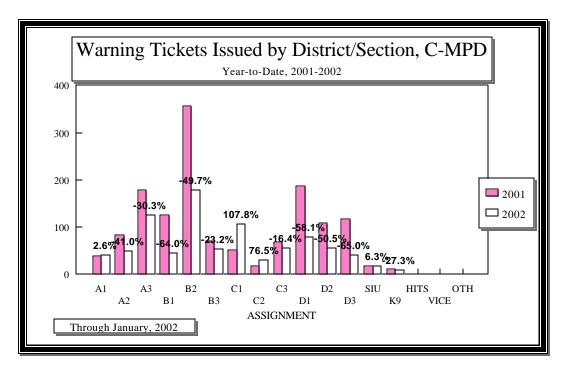

CHARLOTTE-MECKLENBURG POLICE DEPARTMENT MONTHLY SUMMARY REPORT JANUARY, 2002

**Darrel Stephens Chief of Police** 

| INDEX OFFENSES RE        | PORTED TO | THE CHAP  | OTTE-MI | ECKLENBUE | G POLICE DEL | PARTMENT  |           |           |          |
|--------------------------|-----------|-----------|---------|-----------|--------------|-----------|-----------|-----------|----------|
| INDEX OF LINES IN        | OKILD .   | / III OIL | LOTIL   | OKLENDON  | 010202       | Altimete. |           |           |          |
|                          |           |           |         |           |              |           |           |           |          |
| JANUARY, 2002            | # THIS    | % OF ALL  | # LAST  | MONTHLY   | SAME MONTH   |           | THIS YEAR | LAST YEAR | ANNUAL   |
| INDEX OFFENSES           | MONTH     | INDEX     | MONTH   | % CHANGE  | LAST YEAR    | % CHANGE  | TO DATE   | TO DATE   | % CHANGE |
| HOMICIDE (MURDER & NON-  |           |           |         |           |              |           |           |           |          |
| NEGLIGENT MANSLAUGHTER)  | 4         | 0.1%      | 5       | -20.0%    | 1            | 300.0%    | 4         | 1         | 300.0%   |
| RAPE TOTAL               | 13        | 0.3%      | 21      | -38.1%    | 18           | -27.8%    | 13        | 18        | -27.8%   |
| ACTUAL                   | 11        | 0.3%      | 21      | -47.6%    | 15           | -26.7%    | 11        | 15        | -26.7%   |
| ATTEMPT                  | 2         | 0.0%      | 0       | ERR       | 3            | -33.3%    | 2         | 3         | -33.3%   |
| ROBBERY TOTAL            | 236       | 5.6%      | 332     | -28.9%    | 207          | 14.0%     | 236       | 207       | 14.0%    |
| ARMED                    | 198       | 4.7%      | 263     | -24.7%    | 165          | 20.0%     | 198       | 165       | 20.0%    |
| STRONG-ARM               | 38        | 0.9%      | 69      | -44.9%    | 42           | -9.5%     | 38        | 42        | -9.5%    |
| AGGRAVATED ASSAULT TOTAL | 346       | 8.3%      | 570     | -39.3%    | 283          | 22.3%     | 346       | 283       | 22.3%    |
| BURGLARY TOTAL           | 1003      | 23.9%     | 844     | 18.8%     | 697          | 43.9%     | 1003      | 697       | 43.9%    |
| RESIDENTIAL              | 591       | 14.1%     | 519     | 13.9%     | 468          | 26.3%     | 591       | 468       | 26.3%    |
| COMMERCIAL<br>****       | 412       | 9.8%      | 325     | 26.8%     | 229          | 79.9%     | 412       | 229       | 79.9%    |
| FORCE                    | 773       | 18.4%     | 631     | 22.5%     | 515          | 50.1%     | 773       | 515       | 50.1%    |
| NO FORCE                 | 149       | 3.6%      | 147     | 1.4%      | 118          | 26.3%     | 149       | 118       | 26.3%    |
| ATTEMPT                  | 81        | 1.9%      | 66      | 22.7%     | 64           | 26.6%     | 81        | 64        | 26.6%    |
| LARCENY TOTAL            | 2139      | 51.1%     | 2279    | -6.1%     | 2223         | -3.8%     | 2139      | 2223      | -3.8%    |
| \$200 AND OVER           | 1055      |           | 1061    | -0.6%     | 873          |           |           |           |          |
| \$50 TO \$200            | 380       |           | 468     |           | 388          | -2.1%     |           |           | ERR      |
| UNDER \$50               | 704       | 16.8%     | 750     | -6.1%     | 962          | -26.8%    | ERR       | 962       | ERR      |
| FROM AUTO                | 1023      |           | 1038    |           | 921          | 11.1%     |           |           | 243.3%   |
| BICYCLE                  | 11        |           | 8       |           | 9            | 22.2%     |           |           |          |
| SHOPLIFTING              | 282       |           | 370     |           | 223          | 26.5%     |           |           | 805.8%   |
| OTHERS                   | 823       | 19.6%     | 863     | -4.6%     | 1070         | -23.1%    | 823       | 1070      | -23.1%   |
| VEHICLE THEFT TOTAL      | 420       | 10.0%     | 441     | -4.8%     | 375          | 12.0%     | 420       | 375       | 12.0%    |
| ARSON TOTAL              | 29        | 0.7%      | 21      | 38.1%     | 36           | -19.4%    | 29        | 36        | -19.4%   |
| TOTALS                   | 4190      | 100.0%    | 4513    | -7.2%     | 3840         | 9.1%      | 4190      | 3840      | 9.1%     |
| VIOLENT                  | 599       | 14.3%     | 928     | -35.5%    | 509          | 17.7%     | 599       | 509       | 17.7%    |
| PROPERTY                 | 3591      |           | 3585    |           | 3331         | 7.8%      |           | 3331      | 7.8%     |
|                          |           |           |         |           |              |           |           |           |          |