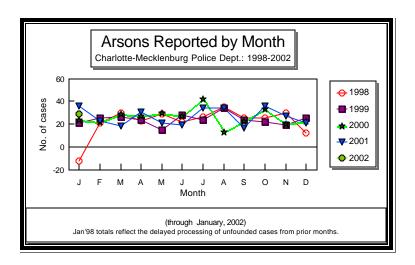

CHARLOTTE-MECKLENBURG POLICE DEPARTMENT MONTHLY SUMMARY REPORT JANUARY, 2002

**Darrel Stephens Chief of Police** 

| INDEX OFFENSES RE        | PORTED TO | THE CHAP  | OTTE-MI | ECKLENBUE | G POLICE DEL | PARTMENT  |           |           |          |
|--------------------------|-----------|-----------|---------|-----------|--------------|-----------|-----------|-----------|----------|
| INDEX OF LINES IN        | OKILD .   | / III OIL | LOTIL   | OKLENDON  | 010202       | Altimete. |           |           |          |
|                          |           |           |         |           |              |           |           |           |          |
| JANUARY, 2002            | # THIS    | % OF ALL  | # LAST  | MONTHLY   | SAME MONTH   |           | THIS YEAR | LAST YEAR | ANNUAL   |
| INDEX OFFENSES           | MONTH     | INDEX     | MONTH   | % CHANGE  | LAST YEAR    | % CHANGE  | TO DATE   | TO DATE   | % CHANGE |
| HOMICIDE (MURDER & NON-  |           |           |         |           |              |           |           |           |          |
| NEGLIGENT MANSLAUGHTER)  | 4         | 0.1%      | 5       | -20.0%    | 1            | 300.0%    | 4         | 1         | 300.0%   |
| RAPE TOTAL               | 13        | 0.3%      | 21      | -38.1%    | 18           | -27.8%    | 13        | 18        | -27.8%   |
| ACTUAL                   | 11        | 0.3%      | 21      | -47.6%    | 15           | -26.7%    | 11        | 15        | -26.7%   |
| ATTEMPT                  | 2         | 0.0%      | 0       | ERR       | 3            | -33.3%    | 2         | 3         | -33.3%   |
| ROBBERY TOTAL            | 236       | 5.6%      | 332     | -28.9%    | 207          | 14.0%     | 236       | 207       | 14.0%    |
| ARMED                    | 198       | 4.7%      | 263     | -24.7%    | 165          | 20.0%     | 198       | 165       | 20.0%    |
| STRONG-ARM               | 38        | 0.9%      | 69      | -44.9%    | 42           | -9.5%     | 38        | 42        | -9.5%    |
| AGGRAVATED ASSAULT TOTAL | 346       | 8.3%      | 570     | -39.3%    | 283          | 22.3%     | 346       | 283       | 22.3%    |
| BURGLARY TOTAL           | 1003      | 23.9%     | 844     | 18.8%     | 697          | 43.9%     | 1003      | 697       | 43.9%    |
| RESIDENTIAL              | 591       | 14.1%     | 519     | 13.9%     | 468          | 26.3%     | 591       | 468       | 26.3%    |
| COMMERCIAL<br>****       | 412       | 9.8%      | 325     | 26.8%     | 229          | 79.9%     | 412       | 229       | 79.9%    |
| FORCE                    | 773       | 18.4%     | 631     | 22.5%     | 515          | 50.1%     | 773       | 515       | 50.1%    |
| NO FORCE                 | 149       | 3.6%      | 147     | 1.4%      | 118          | 26.3%     | 149       | 118       | 26.3%    |
| ATTEMPT                  | 81        | 1.9%      | 66      | 22.7%     | 64           | 26.6%     | 81        | 64        | 26.6%    |
| LARCENY TOTAL            | 2139      | 51.1%     | 2279    | -6.1%     | 2223         | -3.8%     | 2139      | 2223      | -3.8%    |
| \$200 AND OVER           | 1055      |           | 1061    | -0.6%     | 873          |           |           |           |          |
| \$50 TO \$200            | 380       |           | 468     |           | 388          | -2.1%     |           |           | ERR      |
| UNDER \$50               | 704       | 16.8%     | 750     | -6.1%     | 962          | -26.8%    | ERR       | 962       | ERR      |
| FROM AUTO                | 1023      |           | 1038    |           | 921          | 11.1%     |           |           | 243.3%   |
| BICYCLE                  | 11        |           | 8       |           | 9            | 22.2%     |           |           |          |
| SHOPLIFTING              | 282       |           | 370     |           | 223          | 26.5%     |           |           | 805.8%   |
| OTHERS                   | 823       | 19.6%     | 863     | -4.6%     | 1070         | -23.1%    | 823       | 1070      | -23.1%   |
| VEHICLE THEFT TOTAL      | 420       | 10.0%     | 441     | -4.8%     | 375          | 12.0%     | 420       | 375       | 12.0%    |
| ARSON TOTAL              | 29        | 0.7%      | 21      | 38.1%     | 36           | -19.4%    | 29        | 36        | -19.4%   |
| TOTALS                   | 4190      | 100.0%    | 4513    | -7.2%     | 3840         | 9.1%      | 4190      | 3840      | 9.1%     |
| VIOLENT                  | 599       | 14.3%     | 928     | -35.5%    | 509          | 17.7%     | 599       | 509       | 17.7%    |
| PROPERTY                 | 3591      |           | 3585    |           | 3331         | 7.8%      |           | 3331      | 7.8%     |
|                          |           |           |         |           |              |           |           |           |          |