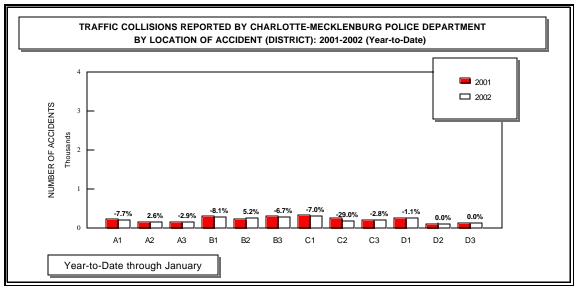

| li                     | ndex Offense   | •            | •            | rict and Ser         |        | a of Occu  | ırrer    | nce            |      |            |
|------------------------|----------------|--------------|--------------|----------------------|--------|------------|----------|----------------|------|------------|
|                        | This data is b |              |              |                      |        | d Nov 8    | 2000     | 1              |      |            |
|                        | Timo data to b | uoou o       | uno unourrot | oomigarano           | uuopio | u 11011 0, |          | •              |      |            |
| INDEX CATECODIES       | A dam 0        |              |              | A do O               |        |            |          | Most Camina    | \    |            |
| INDEX CATEGORIES       | Adam 2<br>2001 | 2002         | % Change     | <u>Adam3</u><br>2001 | 2002   | % Change   | *        | West Service A |      | % Change   |
|                        | 2001           | <u> 2002</u> | 70 Onango    | 2001                 | 2002   | 70 Onlango | *        | 2001           | 2002 | 70 Onlango |
| MURDER & NON-NEGLIGENT |                |              |              |                      |        |            | *        |                |      |            |
| MANSLAUGHTER           | 0              | 0            | ERR          | 0                    | 0      | ERR        | *        | 0              | 0    | ERR        |
| RAPE                   | 1              | 1            | 0.0%         | 2                    | 1      | -50.0%     | *        | 3              | 2    | -33.3%     |
| ACTUAL                 | 1              | 1            | 0.0%         | 1                    | 1      | 0.0%       | *        | 2              | 2    | 0.0%       |
| ATTEMPTED              | 0              | 0            | ERR          | 1                    | 0      | -100.0%    | *        | 1              | 0    | -100.0%    |
| ROBBERY                | 20             | 16           | -20.0%       | 23                   | 16     | -30.4%     | *        | 43             | 32   | -25.6%     |
| ARMED                  | 18             | 15           | -16.7%       | 19                   | 16     | -15.8%     | *        | 37             | 31   | -16.2%     |
| STRONG-ARM             | 2              | 1            | -50.0%       | 4                    | 0      | -100.0%    | *        | 6              | 1    | -83.3%     |
| AGGRAVATED ASSAULT     | 23             | 34           | 47.8%        | 29                   | 35     | 20.7%      | *        | 52             | 69   | 32.7%      |
| BURGLARY               | 54             | 90           | 66.7%        | 101                  | 116    | 14.9%      | *        | 155            | 206  | 32.9%      |
| RESIDENTIAL            | 33             | 42           | 27.3%        | 70                   | 59     | -15.7%     | *        | 103            | 101  | -1.9%      |
| COMMERCIAL             | 21             | 48           | 128.6%       | 31                   | 57     | 83.9%      | *        | 52             | 105  | 101.9%     |
|                        |                |              |              |                      |        |            | *        |                |      |            |
| LARCENY                | 136            | 126          | -7.4%        | 206                  | 177    | -14.1%     | *        | 342            | 303  | -11.4%     |
| FROM AUTO              | 52             | 60           | 15.4%        | 79                   | 87     | 10.1%      | -        | 131            | 147  | 12.2%      |
| BICYCLE                | 1              | 1            | 0.0%         | 2                    | 1      | -50.0%     | <u>-</u> | 3              | 2    | -33.3%     |
| SHOPLIFTING            | 16<br>67       | 21<br>44     | 31.3%        | 29<br>96             | 15     | -48.3%     | <u>*</u> | 45             | 36   | -20.0%     |
| OTHERS                 | 67             | 44           | -34.3%       | 96                   | 74     | -22.9%     | *        | 163            | 118  | -27.6%     |
| VEHICLE THEFT          | 36             | 31           | -13.9%       | 34                   | 61     | 79.4%      | *        | 70             | 92   | 31.4%      |
| ARSON                  | 3              | 0            | -100.0%      | 6                    | 1      | -83.3%     | *        | 9              | 1    | -88.9%     |
| TOTALS                 | 273            | 298          | 9.2%         | 401                  | 407    | 1.5%       | *        | 674            | 705  | 4.6%       |
|                        |                |              |              |                      |        |            | *        |                |      |            |
| VIOLENT                | 44             | 51           | 15.9%        | 54                   | 52     | -3.7%      | *        | 98             | 103  | 5.1%       |
| PROPERTY               | 229            | 247          | 7.9%         | 347                  | 355    | 2.3%       |          | 576            | 602  | 4.5%       |

| Ir                     | ndex Offense   | •           | •            | trict and Se |             | ea of Occu  | irren    | ice            |             |          |
|------------------------|----------------|-------------|--------------|--------------|-------------|-------------|----------|----------------|-------------|----------|
| -                      | This data is b |             |              |              |             | d Nov 8     | 2000     |                |             |          |
|                        | iiis data is b | asca on     | the district | comigaratio  | iii aaopte  | .u 1404. 0, | 2000     | •              |             |          |
| INDEX CATEGORIES       | Baker 1        |             |              | Baker 3      |             |             |          | Southeast Serv |             |          |
|                        | <u>2001</u>    | <u>2002</u> | % Change     | <u>2001</u>  | <u>2002</u> | % Change    | *        | <u>2001</u>    | <u>2002</u> | % Change |
| MURDER & NON-NEGLIGENT |                |             |              |              |             |             | *        |                |             |          |
| MANSLAUGHTER           | 0              | 0           | ERR          | 0            | 0           | ERR         | *        | 0              | 0           | ERR      |
| RAPE                   | 1              | 2           | 100.0%       | 3            | 0           | -100.0%     | *        | 4              | 2           | -50.0%   |
| ACTUAL                 | 1              | 2           | 100.0%       | 2            | 0           | -100.0%     | *        | 3              | 2           | -33.3%   |
| ATTEMPTED              | 0              | 0           | ERR          | 1            | 0           | -100.0%     | *        | 1              | 0           | -100.0%  |
| ROBBERY                | 12             | 16          | 33.3%        | 9            | 25          | 177.8%      | *        | 21             | 41          | 95.2%    |
| ARMED                  | 11             | 14          | 27.3%        | 7            | 22          | 214.3%      | *        | 18             | 36          | 100.0%   |
| STRONG-ARM             | 1              | 2           | 100.0%       | 2            | 3           | 50.0%       | *        | 3              | 5           | 66.7%    |
| AGGRAVATED ASSAULT     | 23             | 14          | -39.1%       | 25           | 27          | 8.0%        | *        | 48             | 41          | -14.6%   |
| BURGLARY               | 45             | 66          | 46.7%        | 53           | 97          | 83.0%       | *        | 98             | 163         | 66.3%    |
| RESIDENTIAL            | 29             | 23          | -20.7%       | 40           | 68          | 70.0%       | *        | 69             | 91          | 31.9%    |
| COMMERCIAL             | 16             | 43          | 168.8%       | 13           | 29          | 123.1%      | *        | 29             | 72          | 148.3%   |
|                        | 0              | 0           |              | 0            | 0           |             | *        |                |             |          |
| LARCENY                | 194            | 164         | -15.5%       | 217          | 207         | -4.6%       | *        | 411            | 371         | -9.7%    |
| FROM AUTO              | 84             | 57          | -32.1%       | 106          | 107         | 0.9%        | *        | 190            | 164         | -13.7%   |
| BICYCLE                | 0              | 0           | ERR          | 0            | 4           | ERR         | *        | 0              | 4           | ERR      |
| SHOPLIFTING            | 30             | 27          | -10.0%       | 21           | 24          | 14.3%       | *        | 51             | 51          | 0.0%     |
| OTHERS                 | 80             | 80          | 0.0%         | 90           | 72          | -20.0%      | *        | 170            | 152         | -10.6%   |
| VEHICLE THEFT          | 14             | 22          | 57.1%        | 22           | 39          | 77.3%       | *        | 36             | 61          | 69.4%    |
| ARSON                  | 5              | 2           | -60.0%       | 3            | 6           | 100.0%      | *        | 8              | 8           | 0.0%     |
| TOTALS                 | 294            | 286         | -2.7%        | 332          | 401         | 20.8%       | *        | 626            | 687         | 9.7%     |
| WOLENT                 | 00             | 00          | 44.40/       | 07           | 50          | 40.50/      |          | 70             | 0.4         | 45.40/   |
| VIOLENT                | 36             | 32          | -11.1%       | 37           | 52          | 40.5%       | <u>-</u> | 73             | 84          | 15.1%    |
| PROPERTY               | 258            | 254         | -1.6%        | 295          | 349         | 18.3%       |          | 553            | 603         | 9.0%     |

|                        | Index Offense  | •           | •              |                |           | ea of Occu     | rren | ice            |            |               |
|------------------------|----------------|-------------|----------------|----------------|-----------|----------------|------|----------------|------------|---------------|
|                        |                |             |                | January, 20    |           |                |      |                |            |               |
|                        | This data is b | ased on     | the distric    | t configuratio | n adopte  | ed Nov. 8,     | 2000 |                |            |               |
|                        |                |             |                |                |           |                |      |                |            |               |
| INDEX CATEGORIES       | Charlie 1      |             |                | Charlie 3      |           |                |      | Northeast Serv | ioo Aros   |               |
| INDEX CATEGORIES       | 2001           | 2002        | % Change       | 2001           | 2002      | % Change       | *    | 2001           |            | % Change      |
|                        | <u>2001</u>    | <u>2002</u> | % Change       | 2001           | 2002      | % Change       | *    | <u>2001</u>    | 2002       | % Change      |
| MURDER & NON-NEGLIGENT |                |             |                |                |           |                | *    |                |            |               |
| MANSLAUGHTER           | 0              | 0           | ERR            | 0              | 0         | ERR            | *    | 0              | 0          | ERR           |
| WATGEAGGITTER          | O              | U           | LIVIX          | O              | O         | LIXIX          | -    | 0              | U          | LINIX         |
| RAPE                   | 2              | 0           | -100.0%        | 1              | 2         | 100.0%         | *    | 3              | 2          | -33.3%        |
| ACTUAL                 | 2              | 0           | -100.0%        | 1              | 2         | 100.0%         | *    | 3              | 2          | -33.3%        |
| ATTEMPTED              | 0              | Õ           | ERR            | 0              | 0         | ERR            | *    | Ö              | 0          | ERR           |
|                        |                |             |                |                |           |                | _    |                |            |               |
| ROBBERY                | 16             | 22          | 37.5%          | 15             | 23        | 53.3%          | *    | 31             | 45         | 45.2%         |
| ARMED                  | 12             | 17          | 41.7%          | 13             | 20        | 53.8%          | *    | 25             | 37         | 48.0%         |
| STRONG-ARM             | 4              | 5           | 25.0%          | 2              | 3         | 50.0%          | *    | 6              | 8          | 33.3%         |
| AGGRAVATED ASSAULT     | 30             | 31          | 3.3%           | 20             | 28        | 40.0%          | *    | 50             | 59         | 18.0%         |
|                        |                |             |                |                |           |                |      |                |            |               |
| BURGLARY               | 100            | 95          | -5.0%          | 68             | 91        | 33.8%          | -    | 168            | 186        | 10.7%         |
| RESIDENTIAL            | 67             | 61          | -9.0%          | 51             | 67        | 31.4%          | -    | 118            | 128        | 8.5%          |
| COMMERCIAL             | 33             | 34          | 3.0%           | 17             | 24        | 41.2%          | -    | 50             | 58         | 16.0%         |
| LARCENY                | 327            | 309         | -5.5%          | 149            | 175       | 17.4%          | *    | 476            | 484        | 1.7%          |
| FROM AUTO              | 135            | 165         | 22.2%          | 75             | 87        | 16.0%          | *    | 210            | 252        | 20.0%         |
| BICYCLE                | 1              | 1           | 0.0%           | 2              | 0         | -100.0%        | *    | 3              | 1          | -66.7%        |
| SHOPLIFTING            | 24             | 43          | 79.2%          | 10             | 16        | 60.0%          | *    | 34             | 59         | 73.5%         |
| OTHERS                 | 167            | 100         | -40.1%         | 62             | 72        | 16.1%          | *    | 229            | 172        | -24.9%        |
| VEHICLE THEFT          | 35             | 24          | -31.4%         | 47             | 36        | -23.4%         | *    | 82             | 60         | -26.8%        |
| ARSON                  | 3              | 5           | 66.7%          | 2              | 4         | 100.0%         | *    | 5              | 9          | 80.0%         |
| TOTALS                 | 513            | 486         | -5.3%          | 302            | 359       | 18.9%          | *    | 815            | 845        | 3.7%          |
|                        |                |             |                |                |           |                | *    |                |            |               |
| VIOLENT<br>PROPERTY    | 48<br>465      | 53<br>433   | 10.4%<br>-6.9% | 36<br>266      | 53<br>306 | 47.2%<br>15.0% | *    | 84<br>731      | 106<br>739 | 26.2%<br>1.1% |

| lı .                   | ndex Offense   | •           | •        | trict and Se |             | ea of Occu | ırrer    | ice             |             |          |
|------------------------|----------------|-------------|----------|--------------|-------------|------------|----------|-----------------|-------------|----------|
|                        | This data is b |             |          |              |             | d Nov. 8.  | 2000     |                 |             |          |
|                        |                |             |          | <b>3</b>     |             | ,          |          |                 |             |          |
| INDEX CATEGORIES       | David 1        |             |          | David 2      |             |            |          | Central Service |             |          |
|                        | <u>2001</u>    | <u>2002</u> | % Change | <u>2001</u>  | <u>2002</u> | % Change   | *        | <u>2001</u>     | <u>2002</u> | % Change |
| MURDER & NON-NEGLIGENT |                |             |          |              |             |            | *        |                 |             |          |
| MANSLAUGHTER           | 0              | 0           | ERR      | 1            | 2           | 100.0%     | *        | 1               | 2           | 100.0%   |
| RAPE                   | 2              | 1           | -50.0%   | 0            | 0           | ERR        | *        | 2               | 1           | -50.0%   |
| ACTUAL                 | 2              | 1           | -50.0%   | 0            | 0           | ERR        | *        | 2               | 1           | -50.0%   |
| ATTEMPTED              | 0              | 0           | ERR      | 0            | 0           | ERR        | *        | 0               | 0           | ERR      |
| ROBBERY                | 9              | 9           | 0.0%     | 19           | 16          | -15.8%     | *        | 28              | 25          | -10.7%   |
| ARMED                  | 5              | 3           | -40.0%   | 15           | 15          | 0.0%       | *        | 20              | 18          | -10.0%   |
| STRONG-ARM             | 4              | 6           | 50.0%    | 4            | 1           | -75.0%     | *        | 8               | 7           | -12.5%   |
| AGGRAVATED ASSAULT     | 18             | 17          | -5.6%    | 37           | 34          | -8.1%      | *        | 55              | 51          | -7.3%    |
| BURGLARY               | 31             | 44          | 41.9%    | 50           | 54          | 8.0%       | *        | 81              | 98          | 21.0%    |
| RESIDENTIAL            | 16             | 18          | 12.5%    | 34           | 38          | 11.8%      | *        | 50              | 56          | 12.0%    |
| COMMERCIAL             | 15             | 26          | 73.3%    | 16           | 16          | 0.0%       | *        | 31              | 42          | 35.5%    |
| LARCENY                | 197            | 189         | -4.1%    | 101          | 88          | -12.9%     | *        | 298             | 277         | -7.0%    |
| FROM AUTO              | 72             | 84          | 16.7%    | 35           | 37          | 5.7%       | *        | 107             | 121         | 13.1%    |
| BICYCLE                | 0              | 1           | ERR      | 0            | 0           | ERR        | *        | 0               | 1           | ERR      |
| SHOPLIFTING            | 4              | 7           | 75.0%    | 12           | 4           | -66.7%     | *        | 16              | 11          | -31.3%   |
| OTHERS                 | 121            | 97          | -19.8%   | 54           | 47          | -13.0%     | *        | 175             | 144         | -17.7%   |
| VEHICLE THEFT          | 14             | 20          | 42.9%    | 25           | 38          | 52.0%      | *        | 39              | 58          | 48.7%    |
| ARSON                  | 0              | 1           | ERR      | 1            | 3           | 200.0%     | *        | 1               | 4           | 300.0%   |
| TOTALS                 | 271            | 281         | 3.7%     | 234          | 235         | 0.4%       | *        | 505             | 516         | 2.2%     |
| 1/10/ ENT              |                | c=          | 0.007    |              |             | 0.004      |          | 20              |             | 0.404    |
| VIOLENT                | 29             | 27          | -6.9%    | 57           | 52          | -8.8%      | <u>*</u> | 86              | 79          | -8.1%    |
| PROPERTY               | 242            | 254         | 5.0%     | 177          | 183         | 3.4%       |          | 419             | 437         | 4.3%     |