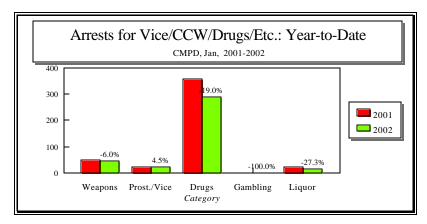

| 424           | 374           | -11.8%      | 113           | 133           | 17.7%       | 537           | 507           | -5.6%       |
| PART 2 SUBTOTAL***                 | 1509          | 1331          | -11.8%      | 169           | 223           | 32.0%       | 1678          | 1554          | -7.4%       |
| TOTAL                              | 1933          | 1705          | -11.8%      | 282           | 356           | 26.2%       | 2215          | 2061          | -7.0%       |

<sup>\*</sup>Violent Index includes murder and non-negligent manslaughter, rape, robbery, and aggravated assault.

<sup>\*\*</sup>Property Index includes burglary, larceny, vehicle theft, and arson.

<sup>\*\*\*</sup>Part 2 crimes include non-traffic crimes not counted in the Index totals.























|                                                                 | RAFFIC COLLISION REPOI<br>-MECKLENBURG POLICE<br>Jan, 2001-2002 | -           |                          |
|-----------------------------------------------------------------|-----------------------------------------------------------------|-------------|--------------------------|
| TYPE                                                            | 2001                                                            | 2002        | % CHANGE                 |
| Fatal Collisions* Vehicle Occupants Killed* Pedestrians Killed* | 5<br>4<br>1                                                     | 7<br>5<br>2 | 40.0%<br>25.0%<br>100.0% |
| Personal Injury Collisions                                      | 695