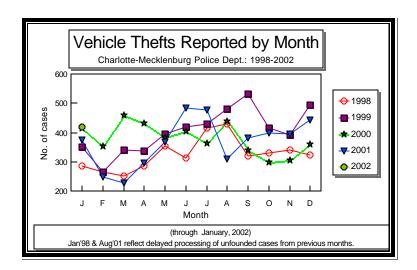

CHARLOTTE-MECKLENBURG POLICE DEPARTMENT MONTHLY SUMMARY REPORT JANUARY, 2002

**Darrel Stephens Chief of Police** 

| INDEX OFFENSES RE        | PORTED TO | THE CHAP  | OTTE-MI | ECKLENBUE | G POLICE DEL | PARTMENT  |           |           |          |
|--------------------------|-----------|-----------|---------|-----------|--------------|-----------|-----------|-----------|----------|
| INDEX OF LINES IN        | OKILD .   | / III OIL | LOTIL   | OKLENDON  | 010202       | Altimete. |           |           |          |
|                          |           |           |         |           |              |           |           |           |          |
| JANUARY, 2002            | # THIS    | % OF ALL  | # LAST  | MONTHLY   | SAME MONTH   |           | THIS YEAR | LAST YEAR | ANNUAL   |
| INDEX OFFENSES           | MONTH     | INDEX     | MONTH   | % CHANGE  | LAST YEAR    | % CHANGE  | TO DATE   | TO DATE   | % CHANGE |
| HOMICIDE (MURDER & NON-  |           |           |         |           |              |           |           |           |          |
| NEGLIGENT MANSLAUGHTER)  | 4         | 0.1%      | 5       | -20.0%    | 1            | 300.0%    | 4         | 1         | 300.0%   |
| RAPE TOTAL               | 13        | 0.3%      | 21      | -38.1%    | 18           | -27.8%    | 13        | 18        | -27.8%   |
| ACTUAL                   | 11        | 0.3%      | 21      | -47.6%    | 15           | -26.7%    | 11        | 15        | -26.7%   |
| ATTEMPT                  | 2         | 0.0%      | 0       | ERR       | 3            | -33.3%    | 2         | 3         | -33.3%   |
| ROBBERY TOTAL            | 236       | 5.6%      | 332     | -28.9%    | 207          | 14.0%     | 236       | 207       | 14.0%    |
| ARMED                    | 198       | 4.7%      | 263     | -24.7%    | 165          | 20.0%     | 198       | 165       | 20.0%    |
| STRONG-ARM               | 38        | 0.9%      | 69      | -44.9%    | 42           | -9.5%     | 38        | 42        | -9.5%    |
| AGGRAVATED ASSAULT TOTAL | 346       | 8.3%      | 570     | -39.3%    | 283          | 22.3%     | 346       | 283       | 22.3%    |
| BURGLARY TOTAL           | 1003      | 23.9%     | 844     | 18.8%     | 697          | 43.9%     | 1003      | 697       | 43.9%    |
| RESIDENTIAL              | 591       | 14.1%     | 519     | 13.9%     | 468          | 26.3%     | 591       | 468       | 26.3%    |
| COMMERCIAL<br>****       | 412       | 9.8%      | 325     | 26.8%     | 229          | 79.9%     | 412       | 229       | 79.9%    |
| FORCE                    | 773       | 18.4%     | 631     | 22.5%     | 515          | 50.1%     | 773       | 515       | 50.1%    |
| NO FORCE                 | 149       | 3.6%      | 147     | 1.4%      | 118          | 26.3%     | 149       | 118       | 26.3%    |
| ATTEMPT                  | 81        | 1.9%      | 66      | 22.7%     | 64           | 26.6%     | 81        | 64        | 26.6%    |
| LARCENY TOTAL            | 2139      | 51.1%     | 2279    | -6.1%     | 2223         | -3.8%     | 2139      | 2223      | -3.8%    |
| \$200 AND OVER           | 1055      |           | 1061    | -0.6%     | 873          |           |           |           |          |
| \$50 TO \$200            | 380       |           | 468     |           | 388          | -2.1%     |           |           | ERR      |
| UNDER \$50               | 704       | 16.8%     | 750     | -6.1%     | 962          | -26.8%    | ERR       | 962       | ERR      |
| FROM AUTO                | 1023      |           | 1038    |           | 921          | 11.1%     |           |           | 243.3%   |
| BICYCLE                  | 11        |           | 8       |           | 9            | 22.2%     |           |           |          |
| SHOPLIFTING              | 282       |           | 370     |           | 223          | 26.5%     |           |           | 805.8%   |
| OTHERS                   | 823       | 19.6%     | 863     | -4.6%     | 1070         | -23.1%    | 823       | 1070      | -23.1%   |
| VEHICLE THEFT TOTAL      | 420       | 10.0%     | 441     | -4.8%     | 375          | 12.0%     | 420       | 375       | 12.0%    |
| ARSON TOTAL              | 29        | 0.7%      | 21      | 38.1%     | 36           | -19.4%    | 29        | 36        | -19.4%   |
| TOTALS                   | 4190      | 100.0%    | 4513    | -7.2%     | 3840         | 9.1%      | 4190      | 3840      | 9.1%     |
| VIOLENT                  | 599       | 14.3%     | 928     | -35.5%    | 509          | 17.7%     | 599       | 509       | 17.7%    |
| PROPERTY                 | 3591      |           | 3585    |           | 3331         | 7.8%      |           | 3331      | 7.8%     |
|                          |           |           |         |           |              |           |           |           |          |