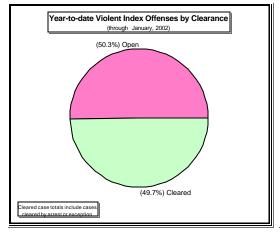

| INDEX CLEARANCES         | REPORTED T  | O THE C  | HARI OTTE-M    | IECKI EN | IBURG POLICE DE  | PARTM      | FNT            |       |             |        |
|--------------------------|-------------|----------|----------------|----------|------------------|------------|----------------|-------|-------------|--------|
| INDEX GELAKANGEO         | THE ONLED ! | 0 1112 0 | TIARLEOTTE III | LORLL    | IDONO I OLIOL DE | -1 /41(110 |                |       |             |        |
|                          |             |          |                |          |                  |            |                |       |             |        |
| JANUARY, 2002            | THIS MONTH: |          | LAST MONTH:    |          | SAME MO. LAST YR |            | THIS YEAR TO I |       | LAST YEAR T |        |
| INDEX CLEARANCES         | NO.         | %        | NO.            | %        | NO.              | %          | NO.            | %     | NO.         | %      |
| MURDER & NON-NEGLIGENT   |             |          |                |          |                  |            |                |       |             |        |
| MANSLAUGHTER             | 3           | 75.0%    | 9              | 180.0%   | 4                | 400.0%     | 3              | 75.0% | 4           | 400.0% |
| RAPE TOTAL               | 10          | 76.9%    | 10             | 47.6%    | 17               | 94.4%      | 10             | 76.9% | 17          | 94.4%  |
| ACTUAL                   | 9           | 81.8%    | 10             | 47.6%    | 16               | 106.7%     | 9              | 81.8% | 16          | 106.7% |
| ATTEMPT                  | 1           | 50.0%    | 0              | ERR      | 1                | 33.3%      | 1              | 50.0% | 1           | 33.3%  |
| ROBBERY TOTAL            | 60          | 25.4%    | 84             | 25.3%    | 68               | 32.9%      | 60             | 25.4% | 68          | 32.9%  |
| ARMED                    | 50          | 25.3%    | 66             | 25.1%    | 51               | 30.9%      | 50             | 25.3% | 51          | 30.9%  |
| STRONG-ARM               | 10          | 26.3%    | 18             | 26.1%    | 17               | 40.5%      | 10             | 26.3% | 17          | 40.5%  |
| AGGRAVATED ASSAULT TOTAL | 225         | 65.0%    | 182            | 31.9%    | 227              | 80.2%      | 225            | 65.0% | 227         | 80.2%  |
| BURGLARY TOTAL           | 188         | 18.7%    | 74             | 8.8%     | 120              | 17.2%      | 188            | 18.7% | 120         | 17.2%  |
| RESIDENTIAL              | 143         | 24.2%    | 54             | 10.4%    | 87               | 18.6%      | 143            | 24.2% | 87          | 18.6%  |
| COMMERCIAL               | 45          | 10.9%    | 20             | 6.2%     | 33               | 14.4%      | 45             | 10.9% | 33          | 14.4%  |
| LARCENY TOTAL            | 277         | 12.9%    | 304            | 13.3%    | 333              | 15.0%      | 277            | 12.9% | 333         | 15.0%  |
| FROM AUTO                | 29          | 2.8%     | 34             | 3.3%     | 62               | 6.7%       | 29             | 0.9%  | 62          | 6.7%   |
| BICYCLE                  | 1           | 9.1%     | 2              | 25.0%    | 1                | 11.1%      |                | 0.0%  | 1           | 11.1%  |
| SHOPLIFTING              | 155         | 55.0%    | 206            | 55.7%    | 121              | 54.3%      | 155            | 7.7%  | 121         | 54.3%  |
| OTHERS                   | 92          | 11.2%    | 62             | 7.2%     | 149              | 13.9%      | 92             | 11.2% | 149         | 13.9%  |
| VEHICLE THEFT TOTAL      | 96          | 22.9%    | 130            | 29.5%    | 95               | 25.3%      | 96             | 22.9% | 95          | 25.3%  |
| ARSON TOTAL              | 13          | 44.8%    | 1              | 4.8%     | 9                | 25.0%      | 13             | 44.8% | 9           | 25.0%  |
| TOTALS                   | 872         | 20.8%    | 794            | 17.6%    | 873              | 22.7%      | 872            | 20.8% | 873         | 22.7%  |