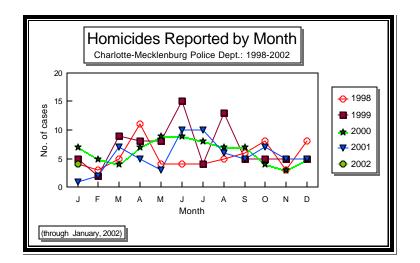

CHARLOTTE-MECKLENBURG POLICE DEPARTMENT MONTHLY SUMMARY REPORT JANUARY, 2002

**Darrel Stephens Chief of Police** 

| INDEX OFFENSES RE        | PORTED TO | THE CHAP  | OTTE-MI | ECKLENBUE | G POLICE DEL | PARTMENT  |           |           |          |
|--------------------------|-----------|-----------|---------|-----------|--------------|-----------|-----------|-----------|----------|
| INDEX OF LINES IN        | OKILD .   | / III OIL | LOTIL   | OKLENDON  | 010202       | Altimete. |           |           |          |
|                          |           |           |         |           |              |           |           |           |          |
| JANUARY, 2002            | # THIS    | % OF ALL  | # LAST  | MONTHLY   | SAME MONTH   |           | THIS YEAR | LAST YEAR | ANNUAL   |
| INDEX OFFENSES           | MONTH     | INDEX     | MONTH   | % CHANGE  | LAST YEAR    | % CHANGE  | TO DATE   | TO DATE   | % CHANGE |
| HOMICIDE (MURDER & NON-  |           |           |         |           |              |           |           |           |          |
| NEGLIGENT MANSLAUGHTER)  | 4         | 0.1%      | 5       | -20.0%    | 1            | 300.0%    | 4         | 1         | 300.0%   |
| RAPE TOTAL               | 13        | 0.3%      | 21      | -38.1%    | 18           | -27.8%    | 13        | 18        | -27.8%   |
| ACTUAL                   | 11        | 0.3%      | 21      | -47.6%    | 15           | -26.7%    | 11        | 15        | -26.7%   |
| ATTEMPT                  | 2         | 0.0%      | 0       | ERR       | 3            | -33.3%    | 2         | 3         | -33.3%   |
| ROBBERY TOTAL            | 236       | 5.6%      | 332     | -28.9%    | 207          | 14.0%     | 236       | 207       | 14.0%    |
| ARMED                    | 198       | 4.7%      | 263     | -24.7%    | 165          | 20.0%     | 198       | 165       | 20.0%    |
| STRONG-ARM               | 38        | 0.9%      | 69      | -44.9%    | 42           | -9.5%     | 38        | 42        | -9.5%    |
| AGGRAVATED ASSAULT TOTAL | 346       | 8.3%      | 570     | -39.3%    | 283          | 22.3%     | 346       | 283       | 22.3%    |
| BURGLARY TOTAL           | 1003      | 23.9%     | 844     | 18.8%     | 697          | 43.9%     | 1003      | 697       | 43.9%    |
| RESIDENTIAL              | 591       | 14.1%     | 519     | 13.9%     | 468          | 26.3%     | 591       | 468       | 26.3%    |
| COMMERCIAL<br>****       | 412       | 9.8%      | 325     | 26.8%     | 229          | 79.9%     | 412       | 229       | 79.9%    |
| FORCE                    | 773       | 18.4%     | 631     | 22.5%     | 515          | 50.1%     | 773       | 515       | 50.1%    |
| NO FORCE                 | 149       | 3.6%      | 147     | 1.4%      | 118          | 26.3%     | 149       | 118       | 26.3%    |
| ATTEMPT                  | 81        | 1.9%      | 66      | 22.7%     | 64           | 26.6%     | 81        | 64        | 26.6%    |
| LARCENY TOTAL            | 2139      | 51.1%     | 2279    | -6.1%     | 2223         | -3.8%     | 2139      | 2223      | -3.8%    |
| \$200 AND OVER           | 1055      |           | 1061    | -0.6%     | 873          |           |           |           |          |
| \$50 TO \$200            | 380       |           | 468     |           | 388          | -2.1%     |           |           | ERR      |
| UNDER \$50               | 704       | 16.8%     | 750     | -6.1%     | 962          | -26.8%    | ERR       | 962       | ERR      |
| FROM AUTO                | 1023      |           | 1038    |           | 921          | 11.1%     |           |           | 243.3%   |
| BICYCLE                  | 11        |           | 8       |           | 9            | 22.2%     |           |           |          |
| SHOPLIFTING              | 282       |           | 370     |           | 223          | 26.5%     |           |           | 805.8%   |
| OTHERS                   | 823       | 19.6%     | 863     | -4.6%     | 1070         | -23.1%    | 823       | 1070      | -23.1%   |
| VEHICLE THEFT TOTAL      | 420       | 10.0%     | 441     | -4.8%     | 375          | 12.0%     | 420       | 375       | 12.0%    |
| ARSON TOTAL              | 29        | 0.7%      | 21      | 38.1%     | 36           | -19.4%    | 29        | 36        | -19.4%   |
| TOTALS                   | 4190      | 100.0%    | 4513    | -7.2%     | 3840         | 9.1%      | 4190      | 3840      | 9.1%     |
| VIOLENT                  | 599       | 14.3%     | 928     | -35.5%    | 509          | 17.7%     | 599       | 509       | 17.7%    |
| PROPERTY                 | 3591      |           | 3585    |           | 3331         | 7.8%      |           | 3331      | 7.8%     |
|                          |           |           |         |           |              |           |           |           |          |