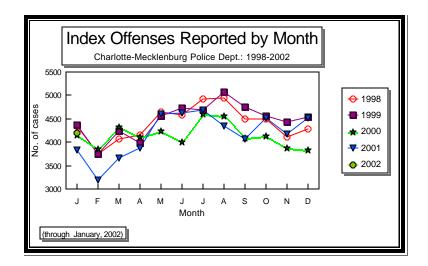

CHARLOTTE-MECKLENBURG POLICE DEPARTMENT MONTHLY SUMMARY REPORT JANUARY, 2002

**Darrel Stephens Chief of Police** 

| INDEX OFFENSES RE        | PORTED TO | THE CHAP  | OTTE-MI | ECKLENBUE | G POLICE DEL | PARTMENT  |           |           |          |
|--------------------------|-----------|-----------|---------|-----------|--------------|-----------|-----------|-----------|----------|
| INDEX OF LINES IN        | OKILD .   | / III OIL | LOTIL   | OKLENDON  | 010202       | Altimete. |           |           |          |
|                          |           |           |         |           |              |           |           |           |          |
| JANUARY, 2002            | # THIS    | % OF ALL  | # LAST  | MONTHLY   | SAME MONTH   |           | THIS YEAR | LAST YEAR | ANNUAL   |
| INDEX OFFENSES           | MONTH     | INDEX     | MONTH   | % CHANGE  | LAST YEAR    | % CHANGE  | TO DATE   | TO DATE   | % CHANGE |
| HOMICIDE (MURDER & NON-  |           |           |         |           |              |           |           |           |          |
| NEGLIGENT MANSLAUGHTER)  | 4         | 0.1%      | 5       | -20.0%    | 1            | 300.0%    | 4         | 1         | 300.0%   |
| RAPE TOTAL               | 13        | 0.3%      | 21      | -38.1%    | 18           | -27.8%    | 13        | 18        | -27.8%   |
| ACTUAL                   | 11        | 0.3%      | 21      | -47.6%    | 15           | -26.7%    | 11        | 15        | -26.7%   |
| ATTEMPT                  | 2         | 0.0%      | 0       | ERR       | 3            | -33.3%    | 2         | 3         | -33.3%   |
| ROBBERY TOTAL            | 236       | 5.6%      | 332     | -28.9%    | 207          | 14.0%     | 236       | 207       | 14.0%    |
| ARMED                    | 198       | 4.7%      | 263     | -24.7%    | 165          | 20.0%     | 198       | 165       | 20.0%    |
| STRONG-ARM               | 38        | 0.9%      | 69      | -44.9%    | 42           | -9.5%     | 38        | 42        | -9.5%    |
| AGGRAVATED ASSAULT TOTAL | 346       | 8.3%      | 570     | -39.3%    | 283          | 22.3%     | 346       | 283       | 22.3%    |
| BURGLARY TOTAL           | 1003      | 23.9%     | 844     | 18.8%     | 697          | 43.9%     | 1003      | 697       | 43.9%    |
| RESIDENTIAL              | 591       | 14.1%     | 519     | 13.9%     | 468          | 26.3%     | 591       | 468       | 26.3%    |
| COMMERCIAL<br>****       | 412       | 9.8%      | 325     | 26.8%     | 229          | 79.9%     | 412       | 229       | 79.9%    |
| FORCE                    | 773       | 18.4%     | 631     | 22.5%     | 515          | 50.1%     | 773       | 515       | 50.1%    |
| NO FORCE                 | 149       | 3.6%      | 147     | 1.4%      | 118          | 26.3%     | 149       | 118       | 26.3%    |
| ATTEMPT                  | 81        | 1.9%      | 66      | 22.7%     | 64           | 26.6%     | 81        | 64        | 26.6%    |
| LARCENY TOTAL            | 2139      | 51.1%     | 2279    | -6.1%     | 2223         | -3.8%     | 2139      | 2223      | -3.8%    |
| \$200 AND OVER           | 1055      |           | 1061    | -0.6%     | 873          |           |           |           |          |
| \$50 TO \$200            | 380       |           | 468     |           | 388          | -2.1%     |           |           | ERR      |
| UNDER \$50               | 704       | 16.8%     | 750     | -6.1%     | 962          | -26.8%    | ERR       | 962       | ERR      |
| FROM AUTO                | 1023      |           | 1038    |           | 921          | 11.1%     |           |           | 243.3%   |
| BICYCLE                  | 11        |           | 8       |           | 9            | 22.2%     |           |           |          |
| SHOPLIFTING              | 282       |           | 370     |           | 223          | 26.5%     |           |           | 805.8%   |
| OTHERS                   | 823       | 19.6%     | 863     | -4.6%     | 1070         | -23.1%    | 823       | 1070      | -23.1%   |
| VEHICLE THEFT TOTAL      | 420       | 10.0%     | 441     | -4.8%     | 375          | 12.0%     | 420       | 375       | 12.0%    |
| ARSON TOTAL              | 29        | 0.7%      | 21      | 38.1%     | 36           | -19.4%    | 29        | 36        | -19.4%   |
| TOTALS                   | 4190      | 100.0%    | 4513    | -7.2%     | 3840         | 9.1%      | 4190      | 3840      | 9.1%     |
| VIOLENT                  | 599       | 14.3%     | 928     | -35.5%    | 509          | 17.7%     | 599       | 509       | 17.7%    |
| PROPERTY                 | 3591      |           | 3585    |           | 3331         | 7.8%      |           | 3331      | 7.8%     |
|                          |           |           |         |           |              |           |           |           |          |