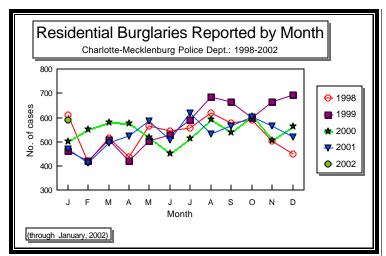

CHARLOTTE-MECKLENBURG POLICE DEPARTMENT MONTHLY SUMMARY REPORT JANUARY, 2002

**Darrel Stephens Chief of Police** 

| INDEX OFFENSES RE        | PORTED TO | THE CHAP  | OTTE-MI | ECKLENBUE | G POLICE DEL | PARTMENT  |           |           |          |
|--------------------------|-----------|-----------|---------|-----------|--------------|-----------|-----------|-----------|----------|
| INDEX OF LINES IN        | OKILD .   | / III OIL | LOTIL   | OKLENDON  | 010202       | Altimete. |           |           |          |
|                          |           |           |         |           |              |           |           |           |          |
| JANUARY, 2002            | # THIS    | % OF ALL  | # LAST  | MONTHLY   | SAME MONTH   |           | THIS YEAR | LAST YEAR | ANNUAL   |
| INDEX OFFENSES           | MONTH     | INDEX     | MONTH   | % CHANGE  | LAST YEAR    | % CHANGE  | TO DATE   | TO DATE   | % CHANGE |
| HOMICIDE (MURDER & NON-  |           |           |         |           |              |           |           |           |          |
| NEGLIGENT MANSLAUGHTER)  | 4         | 0.1%      | 5       | -20.0%    | 1            | 300.0%    | 4         | 1         | 300.0%   |
| RAPE TOTAL               | 13        | 0.3%      | 21      | -38.1%    | 18           | -27.8%    | 13        | 18        | -27.8%   |
| ACTUAL                   | 11        | 0.3%      | 21      | -47.6%    | 15           | -26.7%    | 11        | 15        | -26.7%   |
| ATTEMPT                  | 2         | 0.0%      | 0       | ERR       | 3            | -33.3%    | 2         | 3         | -33.3%   |
| ROBBERY TOTAL            | 236       | 5.6%      | 332     | -28.9%    | 207          | 14.0%     | 236       | 207       | 14.0%    |
| ARMED                    | 198       | 4.7%      | 263     | -24.7%    | 165          | 20.0%     | 198       | 165       | 20.0%    |
| STRONG-ARM               | 38        | 0.9%      | 69      | -44.9%    | 42           | -9.5%     | 38        | 42        | -9.5%    |
| AGGRAVATED ASSAULT TOTAL | 346       | 8.3%      | 570     | -39.3%    | 283          | 22.3%     | 346       | 283       | 22.3%    |
| BURGLARY TOTAL           | 1003      | 23.9%     | 844     | 18.8%     | 697          | 43.9%     | 1003      | 697       | 43.9%    |
| RESIDENTIAL              | 591       | 14.1%     | 519     | 13.9%     | 468          | 26.3%     | 591       | 468       | 26.3%    |
| COMMERCIAL<br>****       | 412       | 9.8%      | 325     | 26.8%     | 229          | 79.9%     | 412       | 229       | 79.9%    |
| FORCE                    | 773       | 18.4%     | 631     | 22.5%     | 515          | 50.1%     | 773       | 515       | 50.1%    |
| NO FORCE                 | 149       | 3.6%      | 147     | 1.4%      | 118          | 26.3%     | 149       | 118       | 26.3%    |
| ATTEMPT                  | 81        | 1.9%      | 66      | 22.7%     | 64           | 26.6%     | 81        | 64        | 26.6%    |
| LARCENY TOTAL            | 2139      | 51.1%     | 2279    | -6.1%     | 2223         | -3.8%     | 2139      | 2223      | -3.8%    |
| \$200 AND OVER           | 1055      |           | 1061    | -0.6%     | 873          |           |           |           |          |
| \$50 TO \$200            | 380       |           | 468     |           | 388          | -2.1%     |           |           | ERR      |
| UNDER \$50               | 704       | 16.8%     | 750     | -6.1%     | 962          | -26.8%    | ERR       | 962       | ERR      |
| FROM AUTO                | 1023      |           | 1038    |           | 921          | 11.1%     |           |           | 243.3%   |
| BICYCLE                  | 11        |           | 8       |           | 9            | 22.2%     |           |           |          |
| SHOPLIFTING              | 282       |           | 370     |           | 223          | 26.5%     |           |           | 805.8%   |
| OTHERS                   | 823       | 19.6%     | 863     | -4.6%     | 1070         | -23.1%    | 823       | 1070      | -23.1%   |
| VEHICLE THEFT TOTAL      | 420       | 10.0%     | 441     | -4.8%     | 375          | 12.0%     | 420       | 375       | 12.0%    |
| ARSON TOTAL              | 29        | 0.7%      | 21      | 38.1%     | 36           | -19.4%    | 29        | 36        | -19.4%   |
| TOTALS                   | 4190      | 100.0%    | 4513    | -7.2%     | 3840         | 9.1%      | 4190      | 3840      | 9.1%     |
| VIOLENT                  | 599       | 14.3%     | 928     | -35.5%    | 509          | 17.7%     | 599       | 509       | 17.7%    |
| PROPERTY                 | 3591      |           | 3585    |           | 3331         | 7.8%      |           | 3331      | 7.8%     |
|                          |           |           |         |           |              |           |           |           |          |