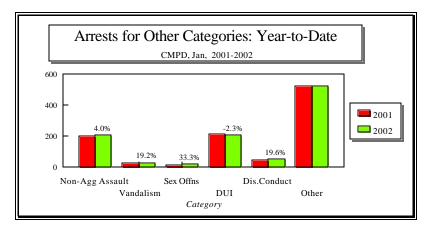

| 424           | 374           | -11.8%      | 113           | 133           | 17.7%       | 537           | 507           | -5.6%       |
| PART 2 SUBTOTAL***                 | 1509          | 1331          | -11.8%      | 169           | 223           | 32.0%       | 1678          | 1554          | -7.4%       |
| TOTAL                              | 1933          | 1705          | -11.8%      | 282           | 356           | 26.2%       | 2215          | 2061          | -7.0%       |

<sup>\*</sup>Violent Index includes murder and non-negligent manslaughter, rape, robbery, and aggravated assault.

<sup>\*\*</sup>Property Index includes burglary, larceny, vehicle theft, and arson.

<sup>\*\*\*</sup>Part 2 crimes include non-traffic crimes not counted in the Index totals.























|                                                                 | RAFFIC COLLISION REPOI<br>-MECKLENBURG POLICE<br>Jan, 2001-2002 | -           |                          |
|-----------------------------------------------------------------|-----------------------------------------------------------------|-------------|--------------------------|
| TYPE                                                            | 2001                                                            | 2002        | % CHANGE                 |
| Fatal Collisions* Vehicle Occupants Killed* Pedestrians Killed* | 5<br>4<br>1                                                     | 7<br>5<br>2 | 40.0%<br>25.0%<br>100.0% |
| Personal Injury Collisions                                      | 695