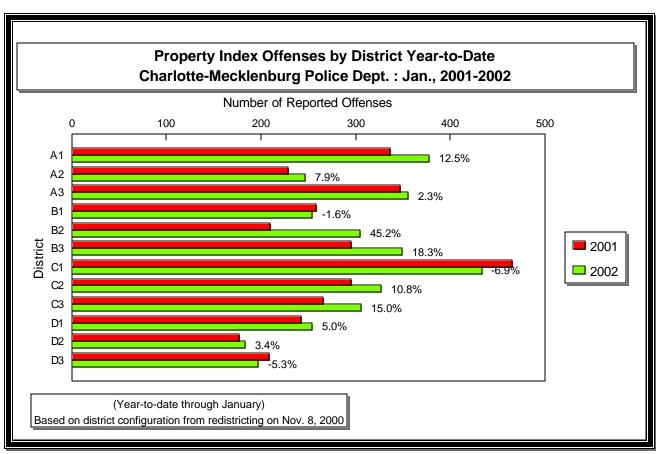

| li                     | ndex Offense   | •            | •            | rict and Ser         |        | a of Occu  | ırrer    | nce            |      |            |
|------------------------|----------------|--------------|--------------|----------------------|--------|------------|----------|----------------|------|------------|
|                        | This data is b |              |              |                      |        | d Nov 8    | 2000     | 1              |      |            |
|                        | Timo data to b | uoou o       | uno unourrot | oomigarano           | uuopio | u 11011 0, |          | •              |      |            |
| INDEX CATECODIES       | A dam 0        |              |              | A do O               |        |            |          | Most Camina    | \    |            |
| INDEX CATEGORIES       | Adam 2<br>2001 | 2002         | % Change     | <u>Adam3</u><br>2001 | 2002   | % Change   | *        | West Service A |      | % Change   |
|                        | 2001           | <u> 2002</u> | 70 Onango    | 2001                 | 2002   | 70 Onlango | *        | 2001           | 2002 | 70 Onlango |
| MURDER & NON-NEGLIGENT |                |              |              |                      |        |            | *        |                |      |            |
| MANSLAUGHTER           | 0              | 0            | ERR          | 0                    | 0      | ERR        | *        | 0              | 0    | ERR        |
| RAPE                   | 1              | 1            | 0.0%         | 2                    | 1      | -50.0%     | *        | 3              | 2    | -33.3%     |
| ACTUAL                 | 1              | 1            | 0.0%         | 1                    | 1      | 0.0%       | *        | 2              | 2    | 0.0%       |
| ATTEMPTED              | 0              | 0            | ERR          | 1                    | 0      | -100.0%    | *        | 1              | 0    | -100.0%    |
| ROBBERY                | 20             | 16           | -20.0%       | 23                   | 16     | -30.4%     | *        | 43             | 32   | -25.6%     |
| ARMED                  | 18             | 15           | -16.7%       | 19                   | 16     | -15.8%     | *        | 37             | 31   | -16.2%     |
| STRONG-ARM             | 2              | 1            | -50.0%       | 4                    | 0      | -100.0%    | *        | 6              | 1    | -83.3%     |
| AGGRAVATED ASSAULT     | 23             | 34           | 47.8%        | 29                   | 35     | 20.7%      | *        | 52             | 69   | 32.7%      |
| BURGLARY               | 54             | 90           | 66.7%        | 101                  | 116    | 14.9%      | *        | 155            | 206  | 32.9%      |
| RESIDENTIAL            | 33             | 42           | 27.3%        | 70                   | 59     | -15.7%     | *        | 103            | 101  | -1.9%      |
| COMMERCIAL             | 21             | 48           | 128.6%       | 31                   | 57     | 83.9%      | *        | 52             | 105  | 101.9%     |
|                        |                |              |              |                      |        |            | *        |                |      |            |
| LARCENY                | 136            | 126          | -7.4%        | 206                  | 177    | -14.1%     | *        | 342            | 303  | -11.4%     |
| FROM AUTO              | 52             | 60           | 15.4%        | 79                   | 87     | 10.1%      | -        | 131            | 147  | 12.2%      |
| BICYCLE                | 1              | 1            | 0.0%         | 2                    | 1      | -50.0%     | <u>-</u> | 3              | 2    | -33.3%     |
| SHOPLIFTING            | 16<br>67       | 21<br>44     | 31.3%        | 29<br>96             | 15     | -48.3%     | <u>*</u> | 45             | 36   | -20.0%     |
| OTHERS                 | 67             | 44           | -34.3%       | 96                   | 74     | -22.9%     | *        | 163            | 118  | -27.6%     |
| VEHICLE THEFT          | 36             | 31           | -13.9%       | 34                   | 61     | 79.4%      | *        | 70             | 92   | 31.4%      |
| ARSON                  | 3              | 0            | -100.0%      | 6                    | 1      | -83.3%     | *        | 9              | 1    | -88.9%     |
| TOTALS                 | 273            | 298          | 9.2%         | 401                  | 407    | 1.5%       | *        | 674            | 705  | 4.6%       |
|                        |                |              |              |                      |        |            | *        |                |      |            |
| VIOLENT                | 44             | 51           | 15.9%        | 54                   | 52     | -3.7%      | *        | 98             | 103  | 5.1%       |
| PROPERTY               | 229            | 247          | 7.9%         | 347                  | 355    | 2.3%       |          | 576            | 602  | 4.5%       |

| Ir                     | ndex Offense   | •           | •            | trict and Se |             | ea of Occu  | irren    | ice            |             |          |
|------------------------|----------------|-------------|--------------|--------------|-------------|-------------|----------|----------------|-------------|----------|
| -                      | This data is b |             |              |              |             | d Nov 8     | 2000     |                |             |          |
|                        | iiis data is b | asca on     | the district | comigaratio  | iii aaopte  | .u 1404. 0, | 2000     | •              |             |          |
| INDEX CATEGORIES       | Baker 1        |             |              | Baker 3      |             |             |          | Southeast Serv |             |          |
|                        | <u>2001</u>    | <u>2002</u> | % Change     | <u>2001</u>  | <u>2002</u> | % Change    | *        | <u>2001</u>    | <u>2002</u> | % Change |
| MURDER & NON-NEGLIGENT |                |             |              |              |             |             | *        |                |             |          |
| MANSLAUGHTER           | 0              | 0           | ERR          | 0            | 0           | ERR         | *        | 0              | 0           | ERR      |
| RAPE                   | 1              | 2           | 100.0%       | 3            | 0           | -100.0%     | *        | 4              | 2           | -50.0%   |
| ACTUAL                 | 1              | 2           | 100.0%       | 2            | 0           | -100.0%     | *        | 3              | 2           | -33.3%   |
| ATTEMPTED              | 0              | 0           | ERR          | 1            | 0           | -100.0%     | *        | 1              | 0           | -100.0%  |
| ROBBERY                | 12             | 16          | 33.3%        | 9            | 25          | 177.8%      | *        | 21             | 41          | 95.2%    |
| ARMED                  | 11             | 14          | 27.3%        | 7            | 22          | 214.3%      | *        | 18             | 36          | 100.0%   |
| STRONG-ARM             | 1              | 2           | 100.0%       | 2            | 3           | 50.0%       | *        | 3              | 5           | 66.7%    |
| AGGRAVATED ASSAULT     | 23             | 14          | -39.1%       | 25           | 27          | 8.0%        | *        | 48             | 41          | -14.6%   |
| BURGLARY               | 45             | 66          | 46.7%        | 53           | 97          | 83.0%       | *        | 98             | 163         | 66.3%    |
| RESIDENTIAL            | 29             | 23          | -20.7%       | 40           | 68          | 70.0%       | *        | 69             | 91          | 31.9%    |
| COMMERCIAL             | 16             | 43          | 168.8%       | 13           | 29          | 123.1%      | *        | 29             | 72          | 148.3%   |
|                        | 0              | 0           |              | 0            | 0           |             | *        |                |             |          |
| LARCENY                | 194            | 164         | -15.5%       | 217          | 207         | -4.6%       | *        | 411            | 371         | -9.7%    |
| FROM AUTO              | 84             | 57          | -32.1%       | 106          | 107         | 0.9%        | *        | 190            | 164         | -13.7%   |
| BICYCLE                | 0              | 0           | ERR          | 0            | 4           | ERR         | *        | 0              | 4           | ERR      |
| SHOPLIFTING            | 30             | 27          | -10.0%       | 21           | 24          | 14.3%       | *        | 51             | 51          | 0.0%     |
| OTHERS                 | 80             | 80          | 0.0%         | 90           | 72          | -20.0%      | *        | 170            | 152         | -10.6%   |
| VEHICLE THEFT          | 14             | 22          | 57.1%        | 22           | 39          | 77.3%       | *        | 36             | 61          | 69.4%    |
| ARSON                  | 5              | 2           | -60.0%       | 3            | 6           | 100.0%      | *        | 8              | 8           | 0.0%     |
| TOTALS                 | 294            | 286         | -2.7%        | 332          | 401         | 20.8%       | *        | 626            | 687         | 9.7%     |
| WOLENT                 | 00             | 00          | 44.40/       | 07           | 50          | 40.50/      |          | 70             | 0.4         | 45.40/   |
| VIOLENT                | 36             | 32          | -11.1%       | 37           | 52          | 40.5%       | <u>-</u> | 73             | 84          | 15.1%    |
| PROPERTY               | 258            | 254         | -1.6%        | 295          | 349         | 18.3%       |          | 553            | 603         | 9.0%     |

|                        | Index Offense  | •           | •              |                |           | ea of Occu     | rren | ice            |            |               |
|------------------------|----------------|-------------|----------------|----------------|-----------|----------------|------|----------------|------------|---------------|
|                        |                |             |                | January, 20    |           |                |      |                |            |               |
|                        | This data is b | ased on     | the distric    | t configuratio | n adopte  | ed Nov. 8,     | 2000 |                |            |               |
|                        |                |             |                |                |           |                |      |                |            |               |
| INDEX CATEGORIES       | Charlie 1      |             |                | Charlie 3      |           |                |      | Northeast Serv | ioo Aros   |               |
| INDEX CATEGORIES       | 2001           | 2002        | % Change       | 2001           | 2002      | % Change       | *    | 2001           |            | % Change      |
|                        | <u>2001</u>    | <u>2002</u> | % Change       | 2001           | 2002      | % Change       | *    | <u>2001</u>    | 2002       | % Change      |
| MURDER & NON-NEGLIGENT |                |             |                |                |           |                | *    |                |            |               |
| MANSLAUGHTER           | 0              | 0           | ERR            | 0              | 0         | ERR            | *    | 0              | 0          | ERR           |
| WATGEAGGITTER          | O              | U           | LIVIX          | O              | O         | LIXIX          | -    | 0              | U          | LINIX         |
| RAPE                   | 2              | 0           | -100.0%        | 1              | 2         | 100.0%         | *    | 3              | 2          | -33.3%        |
| ACTUAL                 | 2              | 0           | -100.0%        | 1              | 2         | 100.0%         | *    | 3              | 2          | -33.3%        |
| ATTEMPTED              | 0              | Õ           | ERR            | 0              | 0         | ERR            | *    | Ö              | 0          | ERR           |
|                        |                |             |                |                |           |                | _    |                |            |               |
| ROBBERY                | 16             | 22          | 37.5%          | 15             | 23        | 53.3%          | *    | 31             | 45         | 45.2%         |
| ARMED                  | 12             | 17          | 41.7%          | 13             | 20        | 53.8%          | *    | 25             | 37         | 48.0%         |
| STRONG-ARM             | 4              | 5           | 25.0%          | 2              | 3         | 50.0%          | *    | 6              | 8          | 33.3%         |
| AGGRAVATED ASSAULT     | 30             | 31          | 3.3%           | 20             | 28        | 40.0%          | *    | 50             | 59         | 18.0%         |
|                        |                |             |                |                |           |                |      |                |            |               |
| BURGLARY               | 100            | 95          | -5.0%          | 68             | 91        | 33.8%          | -    | 168            | 186        | 10.7%         |
| RESIDENTIAL            | 67             | 61          | -9.0%          | 51             | 67        | 31.4%          | -    | 118            | 128        | 8.5%          |
| COMMERCIAL             | 33             | 34          | 3.0%           | 17             | 24        | 41.2%          | -    | 50             | 58         | 16.0%         |
| LARCENY                | 327            | 309         | -5.5%          | 149            | 175       | 17.4%          | *    | 476            | 484        | 1.7%          |
| FROM AUTO              | 135            | 165         | 22.2%          | 75             | 87        | 16.0%          | *    | 210            | 252        | 20.0%         |
| BICYCLE                | 1              | 1           | 0.0%           | 2              | 0         | -100.0%        | *    | 3              | 1          | -66.7%        |
| SHOPLIFTING            | 24             | 43          | 79.2%          | 10             | 16        | 60.0%          | *    | 34             | 59         | 73.5%         |
| OTHERS                 | 167            | 100         | -40.1%         | 62             | 72        | 16.1%          | *    | 229            | 172        | -24.9%        |
| VEHICLE THEFT          | 35             | 24          | -31.4%         | 47             | 36        | -23.4%         | *    | 82             | 60         | -26.8%        |
| ARSON                  | 3              | 5           | 66.7%          | 2              | 4         | 100.0%         | *    | 5              | 9          | 80.0%         |
| TOTALS                 | 513            | 486         | -5.3%          | 302            | 359       | 18.9%          | *    | 815            | 845        | 3.7%          |
|                        |                |             |                |                |           |                | *    |                |            |               |
| VIOLENT<br>PROPERTY    | 48<br>465      | 53<br>433   | 10.4%<br>-6.9% | 36<br>266      | 53<br>306 | 47.2%<br>15.0% | *    | 84<br>731      | 106<br>739 | 26.2%<br>1.1% |

| lı .                   | ndex Offense   | •           | •        | trict and Se |             | ea of Occu | ırrer    | ice             |             |          |
|------------------------|----------------|-------------|----------|--------------|-------------|------------|----------|-----------------|-------------|----------|
|                        | This data is b |             |          |              |             | d Nov. 8.  | 2000     |                 |             |          |
|                        |                |             |          | <b>3</b>     |             | ,          |          |                 |             |          |
| INDEX CATEGORIES       | David 1        |             |          | David 2      |             |            |          | Central Service |             |          |
|                        | <u>2001</u>    | <u>2002</u> | % Change | <u>2001</u>  | <u>2002</u> | % Change   | *        | <u>2001</u>     | <u>2002</u> | % Change |
| MURDER & NON-NEGLIGENT |                |             |          |              |             |            | *        |                 |             |          |
| MANSLAUGHTER           | 0              | 0           | ERR      | 1            | 2           | 100.0%     | *        | 1               | 2           | 100.0%   |
| RAPE                   | 2              | 1           | -50.0%   | 0            | 0           | ERR        | *        | 2               | 1           | -50.0%   |
| ACTUAL                 | 2              | 1           | -50.0%   | 0            | 0           | ERR        | *        | 2               | 1           | -50.0%   |
| ATTEMPTED              | 0              | 0           | ERR      | 0            | 0           | ERR        | *        | 0               | 0           | ERR      |
| ROBBERY                | 9              | 9           | 0.0%     | 19           | 16          | -15.8%     | *        | 28              | 25          | -10.7%   |
| ARMED                  | 5              | 3           | -40.0%   | 15           | 15          | 0.0%       | *        | 20              | 18          | -10.0%   |
| STRONG-ARM             | 4              | 6           | 50.0%    | 4            | 1           | -75.0%     | *        | 8               | 7           | -12.5%   |
| AGGRAVATED ASSAULT     | 18             | 17          | -5.6%    | 37           | 34          | -8.1%      | *        | 55              | 51          | -7.3%    |
| BURGLARY               | 31             | 44          | 41.9%    | 50           | 54          | 8.0%       | *        | 81              | 98          | 21.0%    |
| RESIDENTIAL            | 16             | 18          | 12.5%    | 34           | 38          | 11.8%      | *        | 50              | 56          | 12.0%    |
| COMMERCIAL             | 15             | 26          | 73.3%    | 16           | 16          | 0.0%       | *        | 31              | 42          | 35.5%    |
| LARCENY                | 197            | 189         | -4.1%    | 101          | 88          | -12.9%     | *        | 298             | 277         | -7.0%    |
| FROM AUTO              | 72             | 84          | 16.7%    | 35           | 37          | 5.7%       | *        | 107             | 121         | 13.1%    |
| BICYCLE                | 0              | 1           | ERR      | 0            | 0           | ERR        | *        | 0               | 1           | ERR      |
| SHOPLIFTING            | 4              | 7           | 75.0%    | 12           | 4           | -66.7%     | *        | 16              | 11          | -31.3%   |
| OTHERS                 | 121            | 97          | -19.8%   | 54           | 47          | -13.0%     | *        | 175             | 144         | -17.7%   |
| VEHICLE THEFT          | 14             | 20          | 42.9%    | 25           | 38          | 52.0%      | *        | 39              | 58          | 48.7%    |
| ARSON                  | 0              | 1           | ERR      | 1            | 3           | 200.0%     | *        | 1               | 4           | 300.0%   |
| TOTALS                 | 271            | 281         | 3.7%     | 234          | 235         | 0.4%       | *        | 505             | 516         | 2.2%     |
| 1/10/ ENT              |                | c=          | 0.007    |              |             | 0.004      |          | 20              |             | 0.404    |
| VIOLENT                | 29             | 27          | -6.9%    | 57           | 52          | -8.8%      | <u>*</u> | 86              | 79          | -8.1%    |
| PROPERTY               | 242            | 254         | 5.0%     | 177          | 183         | 3.4%       |          | 419             | 437         | 4.3%     |