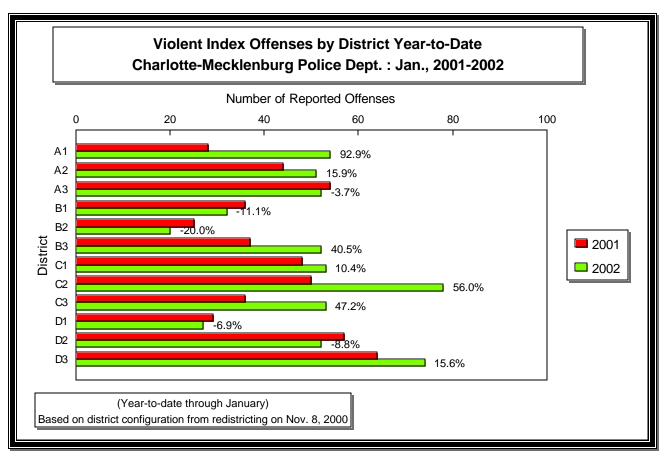

| li                     | ndex Offense   | •            | •            | rict and Ser         |        | a of Occu  | ırrer    | nce            |      |            |
|------------------------|----------------|--------------|--------------|----------------------|--------|------------|----------|----------------|------|------------|
|                        | This data is b |              |              |                      |        | d Nov 8    | 2000     | 1              |      |            |
|                        | Timo data to b | uoou o       | uno unourrot | oomigarano           | uuopio | u 11011 0, |          | •              |      |            |
| INDEX CATECODIES       | A dam 0        |              |              | A do O               |        |            |          | Most Camina    | \    |            |
| INDEX CATEGORIES       | Adam 2<br>2001 | 2002         | % Change     | <u>Adam3</u><br>2001 | 2002   | % Change   | *        | West Service A |      | % Change   |
|                        | 2001           | <u> 2002</u> | 70 Onango    | 2001                 | 2002   | 70 Onlango | *        | 2001           | 2002 | 70 Onlango |
| MURDER & NON-NEGLIGENT |                |              |              |                      |        |            | *        |                |      |            |
| MANSLAUGHTER           | 0              | 0            | ERR          | 0                    | 0      | ERR        | *        | 0              | 0    | ERR        |
| RAPE                   | 1              | 1            | 0.0%         | 2                    | 1      | -50.0%     | *        | 3              | 2    | -33.3%     |
| ACTUAL                 | 1              | 1            | 0.0%         | 1                    | 1      | 0.0%       | *        | 2              | 2    | 0.0%       |
| ATTEMPTED              | 0              | 0            | ERR          | 1                    | 0      | -100.0%    | *        | 1              | 0    | -100.0%    |
| ROBBERY                | 20             | 16           | -20.0%       | 23                   | 16     | -30.4%     | *        | 43             | 32   | -25.6%     |
| ARMED                  | 18             | 15           | -16.7%       | 19                   | 16     | -15.8%     | *        | 37             | 31   | -16.2%     |
| STRONG-ARM             | 2              | 1            | -50.0%       | 4                    | 0      | -100.0%    | *        | 6              | 1    | -83.3%     |
| AGGRAVATED ASSAULT     | 23             | 34           | 47.8%        | 29                   | 35     | 20.7%      | *        | 52             | 69   | 32.7%      |
| BURGLARY               | 54             | 90           | 66.7%        | 101                  | 116    | 14.9%      | *        | 155            | 206  | 32.9%      |
| RESIDENTIAL            | 33             | 42           | 27.3%        | 70                   | 59     | -15.7%     | *        | 103            | 101  | -1.9%      |
| COMMERCIAL             | 21             | 48           | 128.6%       | 31                   | 57     | 83.9%      | *        | 52             | 105  | 101.9%     |
|                        |                |              |              |                      |        |            | *        |                |      |            |
| LARCENY                | 136            | 126          | -7.4%        | 206                  | 177    | -14.1%     | *        | 342            | 303  | -11.4%     |
| FROM AUTO              | 52             | 60           | 15.4%        | 79                   | 87     | 10.1%      | -        | 131            | 147  | 12.2%      |
| BICYCLE                | 1              | 1            | 0.0%         | 2                    | 1      | -50.0%     | <u>-</u> | 3              | 2    | -33.3%     |
| SHOPLIFTING            | 16<br>67       | 21<br>44     | 31.3%        | 29<br>96             | 15     | -48.3%     | <u>*</u> | 45             | 36   | -20.0%     |
| OTHERS                 | 67             | 44           | -34.3%       | 96                   | 74     | -22.9%     | *        | 163            | 118  | -27.6%     |
| VEHICLE THEFT          | 36             | 31           | -13.9%       | 34                   | 61     | 79.4%      | *        | 70             | 92   | 31.4%      |
| ARSON                  | 3              | 0            | -100.0%      | 6                    | 1      | -83.3%     | *        | 9              | 1    | -88.9%     |
| TOTALS                 | 273            | 298          | 9.2%         | 401                  | 407    | 1.5%       | *        | 674            | 705  | 4.6%       |
|                        |                |              |              |                      |        |            | *        |                |      |            |
| VIOLENT                | 44             | 51           | 15.9%        | 54                   | 52     | -3.7%      | *        | 98             | 103  | 5.1%       |
| PROPERTY               | 229            | 247          | 7.9%         | 347                  | 355    | 2.3%       |          | 576            | 602  | 4.5%       |

| Ir                     | ndex Offense   | •           | •            | trict and Se |             | ea of Occu  | irren    | ice            |             |          |
|------------------------|----------------|-------------|--------------|--------------|-------------|-------------|----------|----------------|-------------|----------|
| -                      | This data is b |             |              |              |             | d Nov 8     | 2000     |                |             |          |
|                        | iiis data is b | asca on     | the district | comigaratio  | iii aaopte  | .u 1404. 0, | 2000     | •              |             |          |
| INDEX CATEGORIES       | Baker 1        |             |              | Baker 3      |             |             |          | Southeast Serv |             |          |
|                        | <u>2001</u>    | <u>2002</u> | % Change     | <u>2001</u>  | <u>2002</u> | % Change    | *        | <u>2001</u>    | <u>2002</u> | % Change |
| MURDER & NON-NEGLIGENT |                |             |              |              |             |             | *        |                |             |          |
| MANSLAUGHTER           | 0              | 0           | ERR          | 0            | 0           | ERR         | *        | 0              | 0           | ERR      |
| RAPE                   | 1              | 2           | 100.0%       | 3            | 0           | -100.0%     | *        | 4              | 2           | -50.0%   |
| ACTUAL                 | 1              | 2           | 100.0%       | 2            | 0           | -100.0%     | *        | 3              | 2           | -33.3%   |
| ATTEMPTED              | 0              | 0           | ERR          | 1            | 0           | -100.0%     | *        | 1              | 0           | -100.0%  |
| ROBBERY                | 12             | 16          | 33.3%        | 9            | 25          | 177.8%      | *        | 21             | 41          | 95.2%    |
| ARMED                  | 11             | 14          | 27.3%        | 7            | 22          | 214.3%      | *        | 18             | 36          | 100.0%   |
| STRONG-ARM             | 1              | 2           | 100.0%       | 2            | 3           | 50.0%       | *        | 3              | 5           | 66.7%    |
| AGGRAVATED ASSAULT     | 23             | 14          | -39.1%       | 25           | 27          | 8.0%        | *        | 48             | 41          | -14.6%   |
| BURGLARY               | 45             | 66          | 46.7%        | 53           | 97          | 83.0%       | *        | 98             | 163         | 66.3%    |
| RESIDENTIAL            | 29             | 23          | -20.7%       | 40           | 68          | 70.0%       | *        | 69             | 91          | 31.9%    |
| COMMERCIAL             | 16             | 43          | 168.8%       | 13           | 29          | 123.1%      | *        | 29             | 72          | 148.3%   |
|                        | 0              | 0           |              | 0            | 0           |             | *        |                |             |          |
| LARCENY                | 194            | 164         | -15.5%       | 217          | 207         | -4.6%       | *        | 411            | 371         | -9.7%    |
| FROM AUTO              | 84             | 57          | -32.1%       | 106          | 107         | 0.9%        | *        | 190            | 164         | -13.7%   |
| BICYCLE                | 0              | 0           | ERR          | 0            | 4           | ERR         | *        | 0              | 4           | ERR      |
| SHOPLIFTING            | 30             | 27          | -10.0%       | 21           | 24          | 14.3%       | *        | 51             | 51          | 0.0%     |
| OTHERS                 | 80             | 80          | 0.0%         | 90           | 72          | -20.0%      | *        | 170            | 152         | -10.6%   |
| VEHICLE THEFT          | 14             | 22          | 57.1%        | 22           | 39          | 77.3%       | *        | 36             | 61          | 69.4%    |
| ARSON                  | 5              | 2           | -60.0%       | 3            | 6           | 100.0%      | *        | 8              | 8           | 0.0%     |
| TOTALS                 | 294            | 286         | -2.7%        | 332          | 401         | 20.8%       | *        | 626            | 687         | 9.7%     |
| WOLENT                 | 00             | 00          | 44.40/       | 07           | 50          | 40.50/      |          | 70             | 0.4         | 45.40/   |
| VIOLENT                | 36             | 32          | -11.1%       | 37           | 52          | 40.5%       | <u>-</u> | 73             | 84          | 15.1%    |
| PROPERTY               | 258            | 254         | -1.6%        | 295          | 349         | 18.3%       |          | 553            | 603         | 9.0%     |

|                        | Index Offense  | •           | •              |                |           | ea of Occu     | rren | ice            |            |               |
|------------------------|----------------|-------------|----------------|----------------|-----------|----------------|------|----------------|------------|---------------|
|                        |                |             |                | January, 20    |           |                |      |                |            |               |
|                        | This data is b | ased on     | the distric    | t configuratio | n adopte  | ed Nov. 8,     | 2000 |                |            |               |
|                        |                |             |                |                |           |                |      |                |            |               |
| INDEX CATEGORIES       | Charlie 1      |             |                | Charlie 3      |           |                |      | Northeast Serv | ioo Aros   |               |
| INDEX CATEGORIES       | 2001           | 2002        | % Change       | 2001           | 2002      | % Change       | *    | 2001           |            | % Change      |
|                        | <u>2001</u>    | <u>2002</u> | % Change       | 2001           | 2002      | % Change       | *    | <u>2001</u>    | 2002       | % Change      |
| MURDER & NON-NEGLIGENT |                |             |                |                |           |                | *    |                |            |               |
| MANSLAUGHTER           | 0              | 0           | ERR            | 0              | 0         | ERR            | *    | 0              | 0          | ERR           |
| WATGEAGGITTER          | O              | U           | LIVIX          | O              | O         | LIXIX          | -    | 0              | U          | LINIX         |
| RAPE                   | 2              | 0           | -100.0%        | 1              | 2         | 100.0%         | *    | 3              | 2          | -33.3%        |
| ACTUAL                 | 2              | 0           | -100.0%        | 1              | 2         | 100.0%         | *    | 3              | 2          | -33.3%        |
| ATTEMPTED              | 0              | Õ           | ERR            | 0              | 0         | ERR            | *    | Ö              | 0          | ERR           |
|                        |                |             |                |                |           |                | _    |                |            |               |
| ROBBERY                | 16             | 22          | 37.5%          | 15             | 23        | 53.3%          | *    | 31             | 45         | 45.2%         |
| ARMED                  | 12             | 17          | 41.7%          | 13             | 20        | 53.8%          | *    | 25             | 37         | 48.0%         |
| STRONG-ARM             | 4              | 5           | 25.0%          | 2              | 3         | 50.0%          | *    | 6              | 8          | 33.3%         |
| AGGRAVATED ASSAULT     | 30             | 31          | 3.3%           | 20             | 28        | 40.0%          | *    | 50             | 59         | 18.0%         |
|                        |                |             |                |                |           |                |      |                |            |               |
| BURGLARY               | 100            | 95          | -5.0%          | 68             | 91        | 33.8%          | -    | 168            | 186        | 10.7%         |
| RESIDENTIAL            | 67             | 61          | -9.0%          | 51             | 67        | 31.4%          | -    | 118            | 128        | 8.5%          |
| COMMERCIAL             | 33             | 34          | 3.0%           | 17             | 24        | 41.2%          | -    | 50             | 58         | 16.0%         |
| LARCENY                | 327            | 309         | -5.5%          | 149            | 175       | 17.4%          | *    | 476            | 484        | 1.7%          |
| FROM AUTO              | 135            | 165         | 22.2%          | 75             | 87        | 16.0%          | *    | 210            | 252        | 20.0%         |
| BICYCLE                | 1              | 1           | 0.0%           | 2              | 0         | -100.0%        | *    | 3              | 1          | -66.7%        |
| SHOPLIFTING            | 24             | 43          | 79.2%          | 10             | 16        | 60.0%          | *    | 34             | 59         | 73.5%         |
| OTHERS                 | 167            | 100         | -40.1%         | 62             | 72        | 16.1%          | *    | 229            | 172        | -24.9%        |
| VEHICLE THEFT          | 35             | 24          | -31.4%         | 47             | 36        | -23.4%         | *    | 82             | 60         | -26.8%        |
| ARSON                  | 3              | 5           | 66.7%          | 2              | 4         | 100.0%         | *    | 5              | 9          | 80.0%         |
| TOTALS                 | 513            | 486         | -5.3%          | 302            | 359       | 18.9%          | *    | 815            | 845        | 3.7%          |
|                        |                |             |                |                |           |                | *    |                |            |               |
| VIOLENT<br>PROPERTY    | 48<br>465      | 53<br>433   | 10.4%<br>-6.9% | 36<br>266      | 53<br>306 | 47.2%<br>15.0% | *    | 84<br>731      | 106<br>739 | 26.2%<br>1.1% |

| lı .                   | ndex Offense   | •           | •        | trict and Se |             | ea of Occu | ırrer    | ice             |             |          |
|------------------------|----------------|-------------|----------|--------------|-------------|------------|----------|-----------------|-------------|----------|
|                        | This data is b |             |          |              |             | d Nov. 8.  | 2000     |                 |             |          |
|                        |                |             |          | <b>3</b>     |             | ,          |          |                 |             |          |
| INDEX CATEGORIES       | David 1        |             |          | David 2      |             |            |          | Central Service |             |          |
|                        | <u>2001</u>    | <u>2002</u> | % Change | <u>2001</u>  | <u>2002</u> | % Change   | *        | <u>2001</u>     | <u>2002</u> | % Change |
| MURDER & NON-NEGLIGENT |                |             |          |              |             |            | *        |                 |             |          |
| MANSLAUGHTER           | 0              | 0           | ERR      | 1            | 2           | 100.0%     | *        | 1               | 2           | 100.0%   |
| RAPE                   | 2              | 1           | -50.0%   | 0            | 0           | ERR        | *        | 2               | 1           | -50.0%   |
| ACTUAL                 | 2              | 1           | -50.0%   | 0            | 0           | ERR        | *        | 2               | 1           | -50.0%   |
| ATTEMPTED              | 0              | 0           | ERR      | 0            | 0           | ERR        | *        | 0               | 0           | ERR      |
| ROBBERY                | 9              | 9           | 0.0%     | 19           | 16          | -15.8%     | *        | 28              | 25          | -10.7%   |
| ARMED                  | 5              | 3           | -40.0%   | 15           | 15          | 0.0%       | *        | 20              | 18          | -10.0%   |
| STRONG-ARM             | 4              | 6           | 50.0%    | 4            | 1           | -75.0%     | *        | 8               | 7           | -12.5%   |
| AGGRAVATED ASSAULT     | 18             | 17          | -5.6%    | 37           | 34          | -8.1%      | *        | 55              | 51          | -7.3%    |
| BURGLARY               | 31             | 44          | 41.9%    | 50           | 54          | 8.0%       | *        | 81              | 98          | 21.0%    |
| RESIDENTIAL            | 16             | 18          | 12.5%    | 34           | 38          | 11.8%      | *        | 50              | 56          | 12.0%    |
| COMMERCIAL             | 15             | 26          | 73.3%    | 16           | 16          | 0.0%       | *        | 31              | 42          | 35.5%    |
| LARCENY                | 197            | 189         | -4.1%    | 101          | 88          | -12.9%     | *        | 298             | 277         | -7.0%    |
| FROM AUTO              | 72             | 84          | 16.7%    | 35           | 37          | 5.7%       | *        | 107             | 121         | 13.1%    |
| BICYCLE                | 0              | 1           | ERR      | 0            | 0           | ERR        | *        | 0               | 1           | ERR      |
| SHOPLIFTING            | 4              | 7           | 75.0%    | 12           | 4           | -66.7%     | *        | 16              | 11          | -31.3%   |
| OTHERS                 | 121            | 97          | -19.8%   | 54           | 47          | -13.0%     | *        | 175             | 144         | -17.7%   |
| VEHICLE THEFT          | 14             | 20          | 42.9%    | 25           | 38          | 52.0%      | *        | 39              | 58          | 48.7%    |
| ARSON                  | 0              | 1           | ERR      | 1            | 3           | 200.0%     | *        | 1               | 4           | 300.0%   |
| TOTALS                 | 271            | 281         | 3.7%     | 234          | 235         | 0.4%       | *        | 505             | 516         | 2.2%     |
| 1/10/ ENT              |                | c=          | 0.007    |              |             | 0.004      |          | 20              |             | 0.404    |
| VIOLENT                | 29             | 27          | -6.9%    | 57           | 52          | -8.8%      | <u>*</u> | 86              | 79          | -8.1%    |
| PROPERTY               | 242            | 254         | 5.0%     | 177          | 183         | 3.4%       |          | 419             | 437         | 4.3%     |