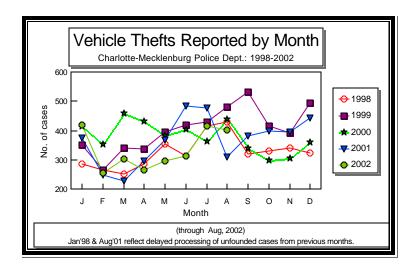

CHARLOTTE-MECKLENBURG POLICE DEPARTMENT MONTHLY SUMMARY REPORT AUGUST, 2002

**Darrel Stephens Chief of Police** 

| PORTED TO       | THE CHAF                                                                                                 | LOTTE-MI                                                                                                                                                                                                                                                                            | CKLENBUR                                                                                                                                                                                                                                                                                                                                                 | G POLICE DEF                                                                                                                                                                                                                                                                                                                                                                                                                                                                                                                                                             | ARTMENT                                                                                                                                                                                                                                                                                                                                                                                                                                                                                                                                                                                                                                                               |                                                                                                                                                                                                                                                                                                                                                                                                                                                                                                                                                                                                                                                                                                                                                                                                                                                                                                                                                                                                                                                                                                              |        |        |
|-----------------|----------------------------------------------------------------------------------------------------------|-------------------------------------------------------------------------------------------------------------------------------------------------------------------------------------------------------------------------------------------------------------------------------------|----------------------------------------------------------------------------------------------------------------------------------------------------------------------------------------------------------------------------------------------------------------------------------------------------------------------------------------------------------|--------------------------------------------------------------------------------------------------------------------------------------------------------------------------------------------------------------------------------------------------------------------------------------------------------------------------------------------------------------------------------------------------------------------------------------------------------------------------------------------------------------------------------------------------------------------------|-----------------------------------------------------------------------------------------------------------------------------------------------------------------------------------------------------------------------------------------------------------------------------------------------------------------------------------------------------------------------------------------------------------------------------------------------------------------------------------------------------------------------------------------------------------------------------------------------------------------------------------------------------------------------|--------------------------------------------------------------------------------------------------------------------------------------------------------------------------------------------------------------------------------------------------------------------------------------------------------------------------------------------------------------------------------------------------------------------------------------------------------------------------------------------------------------------------------------------------------------------------------------------------------------------------------------------------------------------------------------------------------------------------------------------------------------------------------------------------------------------------------------------------------------------------------------------------------------------------------------------------------------------------------------------------------------------------------------------------------------------------------------------------------------|--------|--------|
|                 |                                                                                                          |                                                                                                                                                                                                                                                                                     |                                                                                                                                                                                                                                                                                                                                                          |                                                                                                                                                                                                                                                                                                                                                                                                                                                                                                                                                                          |                                                                                                                                                                                                                                                                                                                                                                                                                                                                                                                                                                                                                                                                       |                                                                                                                                                                                                                                                                                                                                                                                                                                                                                                                                                                                                                                                                                                                                                                                                                                                                                                                                                                                                                                                                                                              |        |        |
| # THIS<br>MONTH | % OF ALL                                                                                                 | # LAST<br>MONTH                                                                                                                                                                                                                                                                     | MONTHLY<br>% CHANGE                                                                                                                                                                                                                                                                                                                                      | SAME MONTH<br>LAST YEAR                                                                                                                                                                                                                                                                                                                                                                                                                                                                                                                                                  | MONTHLY<br>% CHANGE                                                                                                                                                                                                                                                                                                                                                                                                                                                                                                                                                                                                                                                   | THIS YEAR<br>TO DATE                                                                                                                                                                                                                                                                                                                                                                                                                                                                                                                                                                                                                                                                                                                                                                                                                                                                                                                                                                                                                                                                                         |        |        |
|                 |                                                                                                          |                                                                                                                                                                                                                                                                                     | /0 0.0                                                                                                                                                                                                                                                                                                                                                   | L                                                                                                                                                                                                                                                                                                                                                                                                                                                                                                                                                                        | /0 01                                                                                                                                                                                                                                                                                                                                                                                                                                                                                                                                                                                                                                                                 |                                                                                                                                                                                                                                                                                                                                                                                                                                                                                                                                                                                                                                                                                                                                                                                                                                                                                                                                                                                                                                                                                                              |        | /6 01  |
|                 | 0.00/                                                                                                    | -                                                                                                                                                                                                                                                                                   | 00.00/                                                                                                                                                                                                                                                                                                                                                   |                                                                                                                                                                                                                                                                                                                                                                                                                                                                                                                                                                          | E0.00/                                                                                                                                                                                                                                                                                                                                                                                                                                                                                                                                                                                                                                                                |                                                                                                                                                                                                                                                                                                                                                                                                                                                                                                                                                                                                                                                                                                                                                                                                                                                                                                                                                                                                                                                                                                              | . 44   | 00.50  |
| Э               | 0.2%                                                                                                     | 5                                                                                                                                                                                                                                                                                   | 80.0%                                                                                                                                                                                                                                                                                                                                                    | O                                                                                                                                                                                                                                                                                                                                                                                                                                                                                                                                                                        | 50.0%                                                                                                                                                                                                                                                                                                                                                                                                                                                                                                                                                                                                                                                                 | 53                                                                                                                                                                                                                                                                                                                                                                                                                                                                                                                                                                                                                                                                                                                                                                                                                                                                                                                                                                                                                                                                                                           | 44     | 20.59  |
| 28              | 0.6%                                                                                                     | 33                                                                                                                                                                                                                                                                                  | -15.2%                                                                                                                                                                                                                                                                                                                                                   | 22                                                                                                                                                                                                                                                                                                                                                                                                                                                                                                                                                                       | 27.3%                                                                                                                                                                                                                                                                                                                                                                                                                                                                                                                                                                                                                                                                 | 190                                                                                                                                                                                                                                                                                                                                                                                                                                                                                                                                                                                                                                                                                                                                                                                                                                                                                                                                                                                                                                                                                                          | 189    | 0.59   |
| 26              |                                                                                                          | 27                                                                                                                                                                                                                                                                                  |                                                                                                                                                                                                                                                                                                                                                          | 20                                                                                                                                                                                                                                                                                                                                                                                                                                                                                                                                                                       |                                                                                                                                                                                                                                                                                                                                                                                                                                                                                                                                                                                                                                                                       |                                                                                                                                                                                                                                                                                                                                                                                                                                                                                                                                                                                                                                                                                                                                                                                                                                                                                                                                                                                                                                                                                                              |        | -5.19  |
| 2               | 0.0%                                                                                                     | 6                                                                                                                                                                                                                                                                                   | -66.7%                                                                                                                                                                                                                                                                                                                                                   | 2                                                                                                                                                                                                                                                                                                                                                                                                                                                                                                                                                                        | 0.0%                                                                                                                                                                                                                                                                                                                                                                                                                                                                                                                                                                                                                                                                  | 23                                                                                                                                                                                                                                                                                                                                                                                                                                                                                                                                                                                                                                                                                                                                                                                                                                                                                                                                                                                                                                                                                                           | 3 13   | 76.99  |
| 287             | 6.6%                                                                                                     | 249                                                                                                                                                                                                                                                                                 | 15.3%                                                                                                                                                                                                                                                                                                                                                    | 268                                                                                                                                                                                                                                                                                                                                                                                                                                                                                                                                                                      | 7.1%                                                                                                                                                                                                                                                                                                                                                                                                                                                                                                                                                                                                                                                                  | 1745                                                                                                                                                                                                                                                                                                                                                                                                                                                                                                                                                                                                                                                                                                                                                                                                                                                                                                                                                                                                                                                                                                         | 1845   | 5 -5.4 |
| 214             | 4.9%                                                                                                     | 193                                                                                                                                                                                                                                                                                 | 10.9%                                                                                                                                                                                                                                                                                                                                                    | 191                                                                                                                                                                                                                                                                                                                                                                                                                                                                                                                                                                      | 12.0%                                                                                                                                                                                                                                                                                                                                                                                                                                                                                                                                                                                                                                                                 | 1349                                                                                                                                                                                                                                                                                                                                                                                                                                                                                                                                                                                                                                                                                                                                                                                                                                                                                                                                                                                                                                                                                                         | 1430   |        |
| 73              | 1.7%                                                                                                     | 56                                                                                                                                                                                                                                                                                  | 30.4%                                                                                                                                                                                                                                                                                                                                                    | 77                                                                                                                                                                                                                                                                                                                                                                                                                                                                                                                                                                       | -5.2%                                                                                                                                                                                                                                                                                                                                                                                                                                                                                                                                                                                                                                                                 | 396                                                                                                                                                                                                                                                                                                                                                                                                                                                                                                                                                                                                                                                                                                                                                                                                                                                                                                                                                                                                                                                                                                          | 415    | -4.6   |
| 427             | 9.9%                                                                                                     | 407                                                                                                                                                                                                                                                                                 | 4.9%                                                                                                                                                                                                                                                                                                                                                     | 325                                                                                                                                                                                                                                                                                                                                                                                                                                                                                                                                                                      | 31.4%                                                                                                                                                                                                                                                                                                                                                                                                                                                                                                                                                                                                                                                                 | 2930                                                                                                                                                                                                                                                                                                                                                                                                                                                                                                                                                                                                                                                                                                                                                                                                                                                                                                                                                                                                                                                                                                         | 2683   | 9.2    |
| 892             | 20.6%                                                                                                    | 911                                                                                                                                                                                                                                                                                 | -2.1%                                                                                                                                                                                                                                                                                                                                                    | 926                                                                                                                                                                                                                                                                                                                                                                                                                                                                                                                                                                      | -3.7%                                                                                                                                                                                                                                                                                                                                                                                                                                                                                                                                                                                                                                                                 | 6762                                                                                                                                                                                                                                                                                                                                                                                                                                                                                                                                                                                                                                                                                                                                                                                                                                                                                                                                                                                                                                                                                                         | 2 6598 | 3 2.5  |
| 610             | 14.1%                                                                                                    | 625                                                                                                                                                                                                                                                                                 | -2.4%                                                                                                                                                                                                                                                                                                                                                    | 531                                                                                                                                                                                                                                                                                                                                                                                                                                                                                                                                                                      | 14.9%                                                                                                                                                                                                                                                                                                                                                                                                                                                                                                                                                                                                                                                                 | 4542                                                                                                                                                                                                                                                                                                                                                                                                                                                                                                                                                                                                                                                                                                                                                                                                                                                                                                                                                                                                                                                                                                         | 4142   |        |
| 282             | 6.5%                                                                                                     | 286                                                                                                                                                                                                                                                                                 | -1.4%                                                                                                                                                                                                                                                                                                                                                    | 395                                                                                                                                                                                                                                                                                                                                                                                                                                                                                                                                                                      | -28.6%                                                                                                                                                                                                                                                                                                                                                                                                                                                                                                                                                                                                                                                                | 2220                                                                                                                                                                                                                                                                                                                                                                                                                                                                                                                                                                                                                                                                                                                                                                                                                                                                                                                                                                                                                                                                                                         | 2456   | -9.6   |
| 704             | 16.3%                                                                                                    | 705                                                                                                                                                                                                                                                                                 |                                                                                                                                                                                                                                                                                                                                                          | 689                                                                                                                                                                                                                                                                                                                                                                                                                                                                                                                                                                      | 2.2%                                                                                                                                                                                                                                                                                                                                                                                                                                                                                                                                                                                                                                                                  | 5196                                                                                                                                                                                                                                                                                                                                                                                                                                                                                                                                                                                                                                                                                                                                                                                                                                                                                                                                                                                                                                                                                                         | 5 5047 |        |
| 134             |                                                                                                          | 151                                                                                                                                                                                                                                                                                 |                                                                                                                                                                                                                                                                                                                                                          | 180                                                                                                                                                                                                                                                                                                                                                                                                                                                                                                                                                                      |                                                                                                                                                                                                                                                                                                                                                                                                                                                                                                                                                                                                                                                                       |                                                                                                                                                                                                                                                                                                                                                                                                                                                                                                                                                                                                                                                                                                                                                                                                                                                                                                                                                                                                                                                                                                              |        |        |
| 54              | 1.2%                                                                                                     | 55                                                                                                                                                                                                                                                                                  | -1.8%                                                                                                                                                                                                                                                                                                                                                    | 57                                                                                                                                                                                                                                                                                                                                                                                                                                                                                                                                                                       | -5.3%                                                                                                                                                                                                                                                                                                                                                                                                                                                                                                                                                                                                                                                                 | 453                                                                                                                                                                                                                                                                                                                                                                                                                                                                                                                                                                                                                                                                                                                                                                                                                                                                                                                                                                                                                                                                                                          | 3 446  | 1.6    |
| 2261            | 52.2%                                                                                                    | 2256                                                                                                                                                                                                                                                                                | 0.2%                                                                                                                                                                                                                                                                                                                                                     | 2450                                                                                                                                                                                                                                                                                                                                                                                                                                                                                                                                                                     | -7.7%                                                                                                                                                                                                                                                                                                                                                                                                                                                                                                                                                                                                                                                                 | 17294                                                                                                                                                                                                                                                                                                                                                                                                                                                                                                                                                                                                                                                                                                                                                                                                                                                                                                                                                                                                                                                                                                        | 18450  | -6.3   |
| 1093            |                                                                                                          | 1094                                                                                                                                                                                                                                                                                |                                                                                                                                                                                                                                                                                                                                                          | 1126                                                                                                                                                                                                                                                                                                                                                                                                                                                                                                                                                                     |                                                                                                                                                                                                                                                                                                                                                                                                                                                                                                                                                                                                                                                                       |                                                                                                                                                                                                                                                                                                                                                                                                                                                                                                                                                                                                                                                                                                                                                                                                                                                                                                                                                                                                                                                                                                              |        |        |
| 422             |                                                                                                          | 456                                                                                                                                                                                                                                                                                 |                                                                                                                                                                                                                                                                                                                                                          | 510                                                                                                                                                                                                                                                                                                                                                                                                                                                                                                                                                                      |                                                                                                                                                                                                                                                                                                                                                                                                                                                                                                                                                                                                                                                                       |                                                                                                                                                                                                                                                                                                                                                                                                                                                                                                                                                                                                                                                                                                                                                                                                                                                                                                                                                                                                                                                                                                              |        |        |
| 746             | 17.2%                                                                                                    | 706                                                                                                                                                                                                                                                                                 | 5.7%                                                                                                                                                                                                                                                                                                                                                     | 814                                                                                                                                                                                                                                                                                                                                                                                                                                                                                                                                                                      | -8.4%                                                                                                                                                                                                                                                                                                                                                                                                                                                                                                                                                                                                                                                                 | 5674                                                                                                                                                                                                                                                                                                                                                                                                                                                                                                                                                                                                                                                                                                                                                                                                                                                                                                                                                                                                                                                                                                         | 6570   | -13.6  |
| 1216            | 28.1%                                                                                                    | 1083                                                                                                                                                                                                                                                                                | 12.3%                                                                                                                                                                                                                                                                                                                                                    | 1112                                                                                                                                                                                                                                                                                                                                                                                                                                                                                                                                                                     | 9.4%                                                                                                                                                                                                                                                                                                                                                                                                                                                                                                                                                                                                                                                                  | 8660                                                                                                                                                                                                                                                                                                                                                                                                                                                                                                                                                                                                                                                                                                                                                                                                                                                                                                                                                                                                                                                                                                         | 7991   | 8.4    |
| 17              |                                                                                                          | 35                                                                                                                                                                                                                                                                                  |                                                                                                                                                                                                                                                                                                                                                          | 25                                                                                                                                                                                                                                                                                                                                                                                                                                                                                                                                                                       |                                                                                                                                                                                                                                                                                                                                                                                                                                                                                                                                                                                                                                                                       |                                                                                                                                                                                                                                                                                                                                                                                                                                                                                                                                                                                                                                                                                                                                                                                                                                                                                                                                                                                                                                                                                                              | 3 121  | 5.8    |
| 248             |                                                                                                          | 270                                                                                                                                                                                                                                                                                 |                                                                                                                                                                                                                                                                                                                                                          | 309                                                                                                                                                                                                                                                                                                                                                                                                                                                                                                                                                                      |                                                                                                                                                                                                                                                                                                                                                                                                                                                                                                                                                                                                                                                                       |                                                                                                                                                                                                                                                                                                                                                                                                                                                                                                                                                                                                                                                                                                                                                                                                                                                                                                                                                                                                                                                                                                              |        |        |
| 780             | 18.0%                                                                                                    | 868                                                                                                                                                                                                                                                                                 | -10.1%                                                                                                                                                                                                                                                                                                                                                   | 1004                                                                                                                                                                                                                                                                                                                                                                                                                                                                                                                                                                     | -22.3%                                                                                                                                                                                                                                                                                                                                                                                                                                                                                                                                                                                                                                                                | 6324                                                                                                                                                                                                                                                                                                                                                                                                                                                                                                                                                                                                                                                                                                                                                                                                                                                                                                                                                                                                                                                                                                         | 8235   | -23.2  |
| 403             | 9.3%                                                                                                     | 414                                                                                                                                                                                                                                                                                 | -2.7%                                                                                                                                                                                                                                                                                                                                                    | 311                                                                                                                                                                                                                                                                                                                                                                                                                                                                                                                                                                      | 29.6%                                                                                                                                                                                                                                                                                                                                                                                                                                                                                                                                                                                                                                                                 | 2673                                                                                                                                                                                                                                                                                                                                                                                                                                                                                                                                                                                                                                                                                                                                                                                                                                                                                                                                                                                                                                                                                                         | 3 2789 | -4.2   |
| 22              | 0.5%                                                                                                     | 49                                                                                                                                                                                                                                                                                  | -55.1%                                                                                                                                                                                                                                                                                                                                                   | 34                                                                                                                                                                                                                                                                                                                                                                                                                                                                                                                                                                       | -35.3%                                                                                                                                                                                                                                                                                                                                                                                                                                                                                                                                                                                                                                                                | 292                                                                                                                                                                                                                                                                                                                                                                                                                                                                                                                                                                                                                                                                                                                                                                                                                                                                                                                                                                                                                                                                                                          | 2 216  | 35.2   |
| 4329            | 100.0%                                                                                                   | 4324                                                                                                                                                                                                                                                                                | 0.1%                                                                                                                                                                                                                                                                                                                                                     | 4342                                                                                                                                                                                                                                                                                                                                                                                                                                                                                                                                                                     | -0.3%                                                                                                                                                                                                                                                                                                                                                                                                                                                                                                                                                                                                                                                                 | 31939                                                                                                                                                                                                                                                                                                                                                                                                                                                                                                                                                                                                                                                                                                                                                                                                                                                                                                                                                                                                                                                                                                        | 32814  | -2.7   |
| 751             | 17.3%                                                                                                    | 694                                                                                                                                                                                                                                                                                 | 8.2%                                                                                                                                                                                                                                                                                                                                                     | 621                                                                                                                                                                                                                                                                                                                                                                                                                                                                                                                                                                      | 20.9%                                                                                                                                                                                                                                                                                                                                                                                                                                                                                                                                                                                                                                                                 | 4918                                                                                                                                                                                                                                                                                                                                                                                                                                                                                                                                                                                                                                                                                                                                                                                                                                                                                                                                                                                                                                                                                                         | 3 4761 | 3.     |
| 3578            |                                                                                                          | 3630                                                                                                                                                                                                                                                                                |                                                                                                                                                                                                                                                                                                                                                          | 3721                                                                                                                                                                                                                                                                                                                                                                                                                                                                                                                                                                     |                                                                                                                                                                                                                                                                                                                                                                                                                                                                                                                                                                                                                                                                       |                                                                                                                                                                                                                                                                                                                                                                                                                                                                                                                                                                                                                                                                                                                                                                                                                                                                                                                                                                                                                                                                                                              |        |        |
|                 | # THIS MONTH  9 28 26 26 214 73 427 892 610 282 704 134 54 2261 1093 422 746 1216 17 248 780 403 22 4329 | #THIS % OF ALL MONTH INDEX  9 0.2%  28 0.6% 26 0.6% 2 0.0%  287 6.6% 214 4.9% 73 1.7%  427 9.9%  892 20.6% 610 14.1% 282 6.5%  704 16.3% 134 3.1% 54 1.2%  2261 52.2% 1093 25.2% 422 9.7% 746 17.2%  1216 28.1% 17 0.4% 248 5.7% 780 18.0%  403 9.3% 403 9.3% 422 0.5%  4329 100.0% | #THIS % OF ALL MONTH  9 0.2% 5 28 0.6% 33 26 0.6% 27 2 0.0% 6 287 6.6% 249 214 4.9% 193 73 1.7% 56 427 9.9% 407 892 20.6% 911 610 14.1% 625 282 6.5% 286 704 16.3% 705 134 3.1% 151 54 1.2% 55 2261 52.2% 2256 1093 25.2% 1094 422 9.7% 456 746 17.2% 706 1216 28.1% 1083 17 0.4% 35 248 5.7% 270 780 18.0% 868 403 9.3% 414 22 0.5% 49 4329 100.0% 4324 | #THIS MONTH #LAST MONTHLY MONTH INDEX MONTH % CHANGE  9 0.2% 5 80.0% 28 0.6% 33 -15.2% 26 0.6% 27 -3.7% 2 0.0% 6 -66.7%  287 6.6% 249 15.3% 214 4.9% 193 10.9% 73 1.7% 56 30.4%  427 9.9% 407 4.9% 892 20.6% 911 -2.1% 610 14.1% 625 -2.4% 282 6.5% 286 -1.4% 282 6.5% 286 -1.4% 704 16.3% 705 -0.1% 134 3.1% 151 -11.3% 54 1.2% 55 -11.8%  2261 52.2% 2256 0.2% 1093 25.2% 1094 -0.1% 422 9.7% 456 -7.5% 746 17.2% 706 5.7%  1216 28.1% 1083 12.3% 17 0.4% 35 -51.4% 248 5.7% 270 8.1% 780 18.0% 868 -10.1% 403 9.3% 414 -2.7% 422 0.5% 49 -55.1% 4329 100.0% 4324 0.1% | #THIS NOFALL #LAST MONTHLY SAME MONTH MONTH NDEX MONTH % CHANGE LAST YEAR  9 0.2% 5 80.0% 6 28 0.6% 33 -15.2% 22 26 0.6% 27 -3.7% 20 2 0.0% 6 -66.7% 2 287 6.6% 249 15.3% 268 214 4.9% 193 10.9% 191 73 1.7% 56 30.4% 77 427 9.9% 407 4.9% 325 892 20.6% 911 -2.1% 926 610 14.1% 625 -2.4% 531 282 6.5% 286 -1.4% 395 704 16.3% 705 -0.1% 689 134 3.1% 151 -11.3% 180 54 1.2% 55 -1.8% 57  2261 52.2% 2256 0.2% 2450 1093 25.2% 1094 -0.1% 1126 422 9.7% 456 -7.5% 510 746 17.2% 706 5.7% 814  1216 28.1% 1083 12.3% 1112 17 0.4% 35 -51.4% 25 248 5.7% 270 8.1% 309 780 18.0% 868 -10.1% 1004 403 9.3% 414 -2.7% 311 22 0.5% 49 -55.1% 34 4329 100.0% 4324 0.1% 4342 | MONTH         INDEX         MONTH         % CHANGE         LAST YEAR         % CHANGE           9         0.2%         5         80.0%         6         50.0%           28         0.6%         33         -15.2%         22         27.3%           26         0.6%         27         -3.7%         20         30.0%           2         0.0%         6         -66.7%         2         0.0%           287         6.6%         249         15.3%         268         7.1%           214         4.9%         193         10.9%         191         12.0%           73         1.7%         56         30.4%         77         -5.2%           427         9.9%         407         4.9%         325         31.4%           892         20.6%         911         -2.1%         926         -3.7%           610         14.1%         625         -2.4%         531         14.9%           282         6.5%         286         -1.4%         395         -28.6%           704         16.3%         705         -0.1%         689         2.2%           134         3.1%         151         -11.3% | #THIS  | #THIS  |