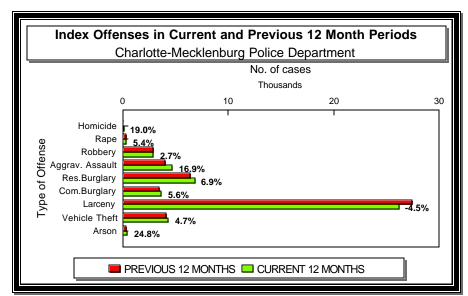

CHARLOTTE-MECKLENBURG POLICE DEPARTMENT MONTHLY SUMMARY REPORT AUGUST, 2002

**Darrel Stephens Chief of Police** 

| PORTED TO       | THE CHAF                                                                                                 | LOTTE-MI                                                                                                                                                                                                                                                                            | CKLENBUR                                                                                                                                                                                                                                                                                                                                                 | G POLICE DEF                                                                                                                                                                                                                                                                                                                                                                                                                                                                                                                                                             | ARTMENT                                                                                                                                                                                                                                                                                                                                                                                                                                                                                                                                                                                                                                                               |                                                                                                                                                                                                                                                                                                                                                                                                                                                                                                                                                                                                                                                                                                                                                                                                                                                                                                                                                                                                                                                                                                              |        |        |
|-----------------|----------------------------------------------------------------------------------------------------------|-------------------------------------------------------------------------------------------------------------------------------------------------------------------------------------------------------------------------------------------------------------------------------------|----------------------------------------------------------------------------------------------------------------------------------------------------------------------------------------------------------------------------------------------------------------------------------------------------------------------------------------------------------|--------------------------------------------------------------------------------------------------------------------------------------------------------------------------------------------------------------------------------------------------------------------------------------------------------------------------------------------------------------------------------------------------------------------------------------------------------------------------------------------------------------------------------------------------------------------------|-----------------------------------------------------------------------------------------------------------------------------------------------------------------------------------------------------------------------------------------------------------------------------------------------------------------------------------------------------------------------------------------------------------------------------------------------------------------------------------------------------------------------------------------------------------------------------------------------------------------------------------------------------------------------|--------------------------------------------------------------------------------------------------------------------------------------------------------------------------------------------------------------------------------------------------------------------------------------------------------------------------------------------------------------------------------------------------------------------------------------------------------------------------------------------------------------------------------------------------------------------------------------------------------------------------------------------------------------------------------------------------------------------------------------------------------------------------------------------------------------------------------------------------------------------------------------------------------------------------------------------------------------------------------------------------------------------------------------------------------------------------------------------------------------|--------|--------|
|                 |                                                                                                          |                                                                                                                                                                                                                                                                                     |                                                                                                                                                                                                                                                                                                                                                          |                                                                                                                                                                                                                                                                                                                                                                                                                                                                                                                                                                          |                                                                                                                                                                                                                                                                                                                                                                                                                                                                                                                                                                                                                                                                       |                                                                                                                                                                                                                                                                                                                                                                                                                                                                                                                                                                                                                                                                                                                                                                                                                                                                                                                                                                                                                                                                                                              |        |        |
| # THIS<br>MONTH | % OF ALL                                                                                                 | # LAST<br>MONTH                                                                                                                                                                                                                                                                     | MONTHLY<br>% CHANGE                                                                                                                                                                                                                                                                                                                                      | SAME MONTH<br>LAST YEAR                                                                                                                                                                                                                                                                                                                                                                                                                                                                                                                                                  | MONTHLY<br>% CHANGE                                                                                                                                                                                                                                                                                                                                                                                                                                                                                                                                                                                                                                                   | THIS YEAR<br>TO DATE                                                                                                                                                                                                                                                                                                                                                                                                                                                                                                                                                                                                                                                                                                                                                                                                                                                                                                                                                                                                                                                                                         |        |        |
|                 |                                                                                                          |                                                                                                                                                                                                                                                                                     | /0 0.0                                                                                                                                                                                                                                                                                                                                                   | L                                                                                                                                                                                                                                                                                                                                                                                                                                                                                                                                                                        | /0 01                                                                                                                                                                                                                                                                                                                                                                                                                                                                                                                                                                                                                                                                 |                                                                                                                                                                                                                                                                                                                                                                                                                                                                                                                                                                                                                                                                                                                                                                                                                                                                                                                                                                                                                                                                                                              |        | /6 01  |
|                 | 0.00/                                                                                                    | -                                                                                                                                                                                                                                                                                   | 00.00/                                                                                                                                                                                                                                                                                                                                                   |                                                                                                                                                                                                                                                                                                                                                                                                                                                                                                                                                                          | E0.00/                                                                                                                                                                                                                                                                                                                                                                                                                                                                                                                                                                                                                                                                |                                                                                                                                                                                                                                                                                                                                                                                                                                                                                                                                                                                                                                                                                                                                                                                                                                                                                                                                                                                                                                                                                                              | . 44   | 00.50  |
| Э               | 0.2%                                                                                                     | 5                                                                                                                                                                                                                                                                                   | 80.0%                                                                                                                                                                                                                                                                                                                                                    | O                                                                                                                                                                                                                                                                                                                                                                                                                                                                                                                                                                        | 50.0%                                                                                                                                                                                                                                                                                                                                                                                                                                                                                                                                                                                                                                                                 | 53                                                                                                                                                                                                                                                                                                                                                                                                                                                                                                                                                                                                                                                                                                                                                                                                                                                                                                                                                                                                                                                                                                           | 44     | 20.59  |
| 28              | 0.6%                                                                                                     | 33                                                                                                                                                                                                                                                                                  | -15.2%                                                                                                                                                                                                                                                                                                                                                   | 22                                                                                                                                                                                                                                                                                                                                                                                                                                                                                                                                                                       | 27.3%                                                                                                                                                                                                                                                                                                                                                                                                                                                                                                                                                                                                                                                                 | 190                                                                                                                                                                                                                                                                                                                                                                                                                                                                                                                                                                                                                                                                                                                                                                                                                                                                                                                                                                                                                                                                                                          | 189    | 0.59   |
| 26              |                                                                                                          | 27                                                                                                                                                                                                                                                                                  |                                                                                                                                                                                                                                                                                                                                                          | 20                                                                                                                                                                                                                                                                                                                                                                                                                                                                                                                                                                       |                                                                                                                                                                                                                                                                                                                                                                                                                                                                                                                                                                                                                                                                       |                                                                                                                                                                                                                                                                                                                                                                                                                                                                                                                                                                                                                                                                                                                                                                                                                                                                                                                                                                                                                                                                                                              |        | -5.19  |
| 2               | 0.0%                                                                                                     | 6                                                                                                                                                                                                                                                                                   | -66.7%                                                                                                                                                                                                                                                                                                                                                   | 2                                                                                                                                                                                                                                                                                                                                                                                                                                                                                                                                                                        | 0.0%                                                                                                                                                                                                                                                                                                                                                                                                                                                                                                                                                                                                                                                                  | 23                                                                                                                                                                                                                                                                                                                                                                                                                                                                                                                                                                                                                                                                                                                                                                                                                                                                                                                                                                                                                                                                                                           | 3 13   | 76.99  |
| 287             | 6.6%                                                                                                     | 249                                                                                                                                                                                                                                                                                 | 15.3%                                                                                                                                                                                                                                                                                                                                                    | 268                                                                                                                                                                                                                                                                                                                                                                                                                                                                                                                                                                      | 7.1%                                                                                                                                                                                                                                                                                                                                                                                                                                                                                                                                                                                                                                                                  | 1745                                                                                                                                                                                                                                                                                                                                                                                                                                                                                                                                                                                                                                                                                                                                                                                                                                                                                                                                                                                                                                                                                                         | 1845   | 5 -5.4 |
| 214             | 4.9%                                                                                                     | 193                                                                                                                                                                                                                                                                                 | 10.9%                                                                                                                                                                                                                                                                                                                                                    | 191                                                                                                                                                                                                                                                                                                                                                                                                                                                                                                                                                                      | 12.0%                                                                                                                                                                                                                                                                                                                                                                                                                                                                                                                                                                                                                                                                 | 1349                                                                                                                                                                                                                                                                                                                                                                                                                                                                                                                                                                                                                                                                                                                                                                                                                                                                                                                                                                                                                                                                                                         | 1430   |        |
| 73              | 1.7%                                                                                                     | 56                                                                                                                                                                                                                                                                                  | 30.4%                                                                                                                                                                                                                                                                                                                                                    | 77                                                                                                                                                                                                                                                                                                                                                                                                                                                                                                                                                                       | -5.2%                                                                                                                                                                                                                                                                                                                                                                                                                                                                                                                                                                                                                                                                 | 396                                                                                                                                                                                                                                                                                                                                                                                                                                                                                                                                                                                                                                                                                                                                                                                                                                                                                                                                                                                                                                                                                                          | 415    | -4.6   |
| 427             | 9.9%                                                                                                     | 407                                                                                                                                                                                                                                                                                 | 4.9%                                                                                                                                                                                                                                                                                                                                                     | 325                                                                                                                                                                                                                                                                                                                                                                                                                                                                                                                                                                      | 31.4%                                                                                                                                                                                                                                                                                                                                                                                                                                                                                                                                                                                                                                                                 | 2930                                                                                                                                                                                                                                                                                                                                                                                                                                                                                                                                                                                                                                                                                                                                                                                                                                                                                                                                                                                                                                                                                                         | 2683   | 9.2    |
| 892             | 20.6%                                                                                                    | 911                                                                                                                                                                                                                                                                                 | -2.1%                                                                                                                                                                                                                                                                                                                                                    | 926                                                                                                                                                                                                                                                                                                                                                                                                                                                                                                                                                                      | -3.7%                                                                                                                                                                                                                                                                                                                                                                                                                                                                                                                                                                                                                                                                 | 6762                                                                                                                                                                                                                                                                                                                                                                                                                                                                                                                                                                                                                                                                                                                                                                                                                                                                                                                                                                                                                                                                                                         | 2 6598 | 3 2.5  |
| 610             | 14.1%                                                                                                    | 625                                                                                                                                                                                                                                                                                 | -2.4%                                                                                                                                                                                                                                                                                                                                                    | 531                                                                                                                                                                                                                                                                                                                                                                                                                                                                                                                                                                      | 14.9%                                                                                                                                                                                                                                                                                                                                                                                                                                                                                                                                                                                                                                                                 | 4542                                                                                                                                                                                                                                                                                                                                                                                                                                                                                                                                                                                                                                                                                                                                                                                                                                                                                                                                                                                                                                                                                                         | 4142   |        |
| 282             | 6.5%                                                                                                     | 286                                                                                                                                                                                                                                                                                 | -1.4%                                                                                                                                                                                                                                                                                                                                                    | 395                                                                                                                                                                                                                                                                                                                                                                                                                                                                                                                                                                      | -28.6%                                                                                                                                                                                                                                                                                                                                                                                                                                                                                                                                                                                                                                                                | 2220                                                                                                                                                                                                                                                                                                                                                                                                                                                                                                                                                                                                                                                                                                                                                                                                                                                                                                                                                                                                                                                                                                         | 2456   | -9.6   |
| 704             | 16.3%                                                                                                    | 705                                                                                                                                                                                                                                                                                 |                                                                                                                                                                                                                                                                                                                                                          | 689                                                                                                                                                                                                                                                                                                                                                                                                                                                                                                                                                                      | 2.2%                                                                                                                                                                                                                                                                                                                                                                                                                                                                                                                                                                                                                                                                  | 5196                                                                                                                                                                                                                                                                                                                                                                                                                                                                                                                                                                                                                                                                                                                                                                                                                                                                                                                                                                                                                                                                                                         | 5 5047 |        |
| 134             |                                                                                                          | 151                                                                                                                                                                                                                                                                                 |                                                                                                                                                                                                                                                                                                                                                          | 180                                                                                                                                                                                                                                                                                                                                                                                                                                                                                                                                                                      |                                                                                                                                                                                                                                                                                                                                                                                                                                                                                                                                                                                                                                                                       |                                                                                                                                                                                                                                                                                                                                                                                                                                                                                                                                                                                                                                                                                                                                                                                                                                                                                                                                                                                                                                                                                                              |        |        |
| 54              | 1.2%                                                                                                     | 55                                                                                                                                                                                                                                                                                  | -1.8%                                                                                                                                                                                                                                                                                                                                                    | 57                                                                                                                                                                                                                                                                                                                                                                                                                                                                                                                                                                       | -5.3%                                                                                                                                                                                                                                                                                                                                                                                                                                                                                                                                                                                                                                                                 | 453                                                                                                                                                                                                                                                                                                                                                                                                                                                                                                                                                                                                                                                                                                                                                                                                                                                                                                                                                                                                                                                                                                          | 3 446  | 1.6    |
| 2261            | 52.2%                                                                                                    | 2256                                                                                                                                                                                                                                                                                | 0.2%                                                                                                                                                                                                                                                                                                                                                     | 2450                                                                                                                                                                                                                                                                                                                                                                                                                                                                                                                                                                     | -7.7%                                                                                                                                                                                                                                                                                                                                                                                                                                                                                                                                                                                                                                                                 | 17294                                                                                                                                                                                                                                                                                                                                                                                                                                                                                                                                                                                                                                                                                                                                                                                                                                                                                                                                                                                                                                                                                                        | 18450  | -6.3   |
| 1093            |                                                                                                          | 1094                                                                                                                                                                                                                                                                                |                                                                                                                                                                                                                                                                                                                                                          | 1126                                                                                                                                                                                                                                                                                                                                                                                                                                                                                                                                                                     |                                                                                                                                                                                                                                                                                                                                                                                                                                                                                                                                                                                                                                                                       |                                                                                                                                                                                                                                                                                                                                                                                                                                                                                                                                                                                                                                                                                                                                                                                                                                                                                                                                                                                                                                                                                                              |        |        |
| 422             |                                                                                                          | 456                                                                                                                                                                                                                                                                                 |                                                                                                                                                                                                                                                                                                                                                          | 510                                                                                                                                                                                                                                                                                                                                                                                                                                                                                                                                                                      |                                                                                                                                                                                                                                                                                                                                                                                                                                                                                                                                                                                                                                                                       |                                                                                                                                                                                                                                                                                                                                                                                                                                                                                                                                                                                                                                                                                                                                                                                                                                                                                                                                                                                                                                                                                                              |        |        |
| 746             | 17.2%                                                                                                    | 706                                                                                                                                                                                                                                                                                 | 5.7%                                                                                                                                                                                                                                                                                                                                                     | 814                                                                                                                                                                                                                                                                                                                                                                                                                                                                                                                                                                      | -8.4%                                                                                                                                                                                                                                                                                                                                                                                                                                                                                                                                                                                                                                                                 | 5674                                                                                                                                                                                                                                                                                                                                                                                                                                                                                                                                                                                                                                                                                                                                                                                                                                                                                                                                                                                                                                                                                                         | 6570   | -13.6  |
| 1216            | 28.1%                                                                                                    | 1083                                                                                                                                                                                                                                                                                | 12.3%                                                                                                                                                                                                                                                                                                                                                    | 1112                                                                                                                                                                                                                                                                                                                                                                                                                                                                                                                                                                     | 9.4%                                                                                                                                                                                                                                                                                                                                                                                                                                                                                                                                                                                                                                                                  | 8660                                                                                                                                                                                                                                                                                                                                                                                                                                                                                                                                                                                                                                                                                                                                                                                                                                                                                                                                                                                                                                                                                                         | 7991   | 8.4    |
| 17              |                                                                                                          | 35                                                                                                                                                                                                                                                                                  |                                                                                                                                                                                                                                                                                                                                                          | 25                                                                                                                                                                                                                                                                                                                                                                                                                                                                                                                                                                       |                                                                                                                                                                                                                                                                                                                                                                                                                                                                                                                                                                                                                                                                       |                                                                                                                                                                                                                                                                                                                                                                                                                                                                                                                                                                                                                                                                                                                                                                                                                                                                                                                                                                                                                                                                                                              | 3 121  | 5.8    |
| 248             |                                                                                                          | 270                                                                                                                                                                                                                                                                                 |                                                                                                                                                                                                                                                                                                                                                          | 309                                                                                                                                                                                                                                                                                                                                                                                                                                                                                                                                                                      |                                                                                                                                                                                                                                                                                                                                                                                                                                                                                                                                                                                                                                                                       |                                                                                                                                                                                                                                                                                                                                                                                                                                                                                                                                                                                                                                                                                                                                                                                                                                                                                                                                                                                                                                                                                                              |        |        |
| 780             | 18.0%                                                                                                    | 868                                                                                                                                                                                                                                                                                 | -10.1%                                                                                                                                                                                                                                                                                                                                                   | 1004                                                                                                                                                                                                                                                                                                                                                                                                                                                                                                                                                                     | -22.3%                                                                                                                                                                                                                                                                                                                                                                                                                                                                                                                                                                                                                                                                | 6324                                                                                                                                                                                                                                                                                                                                                                                                                                                                                                                                                                                                                                                                                                                                                                                                                                                                                                                                                                                                                                                                                                         | 8235   | -23.2  |
| 403             | 9.3%                                                                                                     | 414                                                                                                                                                                                                                                                                                 | -2.7%                                                                                                                                                                                                                                                                                                                                                    | 311                                                                                                                                                                                                                                                                                                                                                                                                                                                                                                                                                                      | 29.6%                                                                                                                                                                                                                                                                                                                                                                                                                                                                                                                                                                                                                                                                 | 2673                                                                                                                                                                                                                                                                                                                                                                                                                                                                                                                                                                                                                                                                                                                                                                                                                                                                                                                                                                                                                                                                                                         | 3 2789 | -4.2   |
| 22              | 0.5%                                                                                                     | 49                                                                                                                                                                                                                                                                                  | -55.1%                                                                                                                                                                                                                                                                                                                                                   | 34                                                                                                                                                                                                                                                                                                                                                                                                                                                                                                                                                                       | -35.3%                                                                                                                                                                                                                                                                                                                                                                                                                                                                                                                                                                                                                                                                | 292                                                                                                                                                                                                                                                                                                                                                                                                                                                                                                                                                                                                                                                                                                                                                                                                                                                                                                                                                                                                                                                                                                          | 2 216  | 35.2   |
| 4329            | 100.0%                                                                                                   | 4324                                                                                                                                                                                                                                                                                | 0.1%                                                                                                                                                                                                                                                                                                                                                     | 4342                                                                                                                                                                                                                                                                                                                                                                                                                                                                                                                                                                     | -0.3%                                                                                                                                                                                                                                                                                                                                                                                                                                                                                                                                                                                                                                                                 | 31939                                                                                                                                                                                                                                                                                                                                                                                                                                                                                                                                                                                                                                                                                                                                                                                                                                                                                                                                                                                                                                                                                                        | 32814  | -2.7   |
| 751             | 17.3%                                                                                                    | 694                                                                                                                                                                                                                                                                                 | 8.2%                                                                                                                                                                                                                                                                                                                                                     | 621                                                                                                                                                                                                                                                                                                                                                                                                                                                                                                                                                                      | 20.9%                                                                                                                                                                                                                                                                                                                                                                                                                                                                                                                                                                                                                                                                 | 4918                                                                                                                                                                                                                                                                                                                                                                                                                                                                                                                                                                                                                                                                                                                                                                                                                                                                                                                                                                                                                                                                                                         | 3 4761 | 3.     |
| 3578            |                                                                                                          | 3630                                                                                                                                                                                                                                                                                |                                                                                                                                                                                                                                                                                                                                                          | 3721                                                                                                                                                                                                                                                                                                                                                                                                                                                                                                                                                                     |                                                                                                                                                                                                                                                                                                                                                                                                                                                                                                                                                                                                                                                                       |                                                                                                                                                                                                                                                                                                                                                                                                                                                                                                                                                                                                                                                                                                                                                                                                                                                                                                                                                                                                                                                                                                              |        |        |
|                 | # THIS MONTH  9 28 26 26 214 73 427 892 610 282 704 134 54 2261 1093 422 746 1216 17 248 780 403 22 4329 | #THIS % OF ALL MONTH INDEX  9 0.2%  28 0.6% 26 0.6% 2 0.0%  287 6.6% 214 4.9% 73 1.7%  427 9.9%  892 20.6% 610 14.1% 282 6.5%  704 16.3% 134 3.1% 54 1.2%  2261 52.2% 1093 25.2% 422 9.7% 746 17.2%  1216 28.1% 17 0.4% 248 5.7% 780 18.0%  403 9.3% 403 9.3% 422 0.5%  4329 100.0% | #THIS % OF ALL MONTH  9 0.2% 5 28 0.6% 33 26 0.6% 27 2 0.0% 6 287 6.6% 249 214 4.9% 193 73 1.7% 56 427 9.9% 407 892 20.6% 911 610 14.1% 625 282 6.5% 286 704 16.3% 705 134 3.1% 151 54 1.2% 55 2261 52.2% 2256 1093 25.2% 1094 422 9.7% 456 746 17.2% 706 1216 28.1% 1083 17 0.4% 35 248 5.7% 270 780 18.0% 868 403 9.3% 414 22 0.5% 49 4329 100.0% 4324 | #THIS MONTH #LAST MONTHLY MONTH INDEX MONTH % CHANGE  9 0.2% 5 80.0% 28 0.6% 33 -15.2% 26 0.6% 27 -3.7% 2 0.0% 6 -66.7%  287 6.6% 249 15.3% 214 4.9% 193 10.9% 73 1.7% 56 30.4%  427 9.9% 407 4.9% 892 20.6% 911 -2.1% 610 14.1% 625 -2.4% 282 6.5% 286 -1.4% 282 6.5% 286 -1.4% 704 16.3% 705 -0.1% 134 3.1% 151 -11.3% 54 1.2% 55 -11.8%  2261 52.2% 2256 0.2% 1093 25.2% 1094 -0.1% 422 9.7% 456 -7.5% 746 17.2% 706 5.7%  1216 28.1% 1083 12.3% 17 0.4% 35 -51.4% 248 5.7% 270 8.1% 780 18.0% 868 -10.1% 403 9.3% 414 -2.7% 422 0.5% 49 -55.1% 4329 100.0% 4324 0.1% | #THIS NOFALL #LAST MONTHLY SAME MONTH MONTH NDEX MONTH % CHANGE LAST YEAR  9 0.2% 5 80.0% 6 28 0.6% 33 -15.2% 22 26 0.6% 27 -3.7% 20 2 0.0% 6 -66.7% 2 287 6.6% 249 15.3% 268 214 4.9% 193 10.9% 191 73 1.7% 56 30.4% 77 427 9.9% 407 4.9% 325 892 20.6% 911 -2.1% 926 610 14.1% 625 -2.4% 531 282 6.5% 286 -1.4% 395 704 16.3% 705 -0.1% 689 134 3.1% 151 -11.3% 180 54 1.2% 55 -1.8% 57  2261 52.2% 2256 0.2% 2450 1093 25.2% 1094 -0.1% 1126 422 9.7% 456 -7.5% 510 746 17.2% 706 5.7% 814  1216 28.1% 1083 12.3% 1112 17 0.4% 35 -51.4% 25 248 5.7% 270 8.1% 309 780 18.0% 868 -10.1% 1004 403 9.3% 414 -2.7% 311 22 0.5% 49 -55.1% 34 4329 100.0% 4324 0.1% 4342 | MONTH         INDEX         MONTH         % CHANGE         LAST YEAR         % CHANGE           9         0.2%         5         80.0%         6         50.0%           28         0.6%         33         -15.2%         22         27.3%           26         0.6%         27         -3.7%         20         30.0%           2         0.0%         6         -66.7%         2         0.0%           287         6.6%         249         15.3%         268         7.1%           214         4.9%         193         10.9%         191         12.0%           73         1.7%         56         30.4%         77         -5.2%           427         9.9%         407         4.9%         325         31.4%           892         20.6%         911         -2.1%         926         -3.7%           610         14.1%         625         -2.4%         531         14.9%           282         6.5%         286         -1.4%         395         -28.6%           704         16.3%         705         -0.1%         689         2.2%           134         3.1%         151         -11.3% | #THIS  | #THIS  |