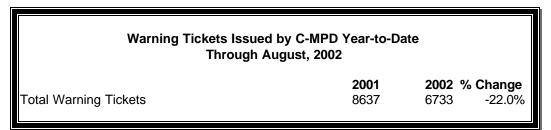

| 3486          | 3385          | -2.9%         | 910           | 972       | 6.8%            | 4396          | 4357          | -0.9%          |
| PART 2 SUBTOTAL***                 | 11170         | 12166         | 8.9%          | 1464          | 1459      | -0.3%           | 12634         | 13625         | 7.8%           |
| TOTAL                              | 14656         | 15551         | 6.1%          | 2374          | 2431      | 2.4%            | 17030         | 17982         | 5.6%           |

<sup>\*</sup>Violent Index includes murder and non-negligent manslaughter, rape, robbery, and aggravated assault.

\*\*Property Index includes burglary, larceny, vehicle theft, and arson.

\*\*\*Part 2 crimes include non-traffic crimes not counted in the Index totals.























|                                                                 | RAFFIC COLLISION REPO<br>E-MECKLENBURG POLICE<br>Jan-Aug, 2001-2002 | -              |                          |
|-----------------------------------------------------------------|---------------------------------------------------------------------|----------------|--------------------------|
| TYPE                                                            | 2001                                                                | 2002           | % CHANGE                 |
| Fatal Collisions* Vehicle Occupants Killed* Pedestrians Killed* | 31<br>30<br>4                                                       | 42<br>33<br>11 | 35.5%<br>10.0%<br>175.0% |
| Personal Injury Collisions                                      | 57