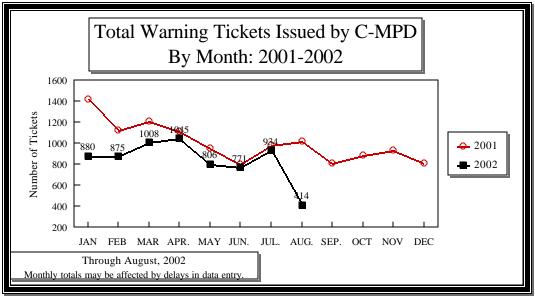

| 3486          | 3385          | -2.9%         | 910           | 972       | 6.8%            | 4396          | 4357          | -0.9%          |
| PART 2 SUBTOTAL***                 | 11170         | 12166         | 8.9%          | 1464          | 1459      | -0.3%           | 12634         | 13625         | 7.8%           |
| TOTAL                              | 14656         | 15551         | 6.1%          | 2374          | 2431      | 2.4%            | 17030         | 17982         | 5.6%           |

<sup>\*</sup>Violent Index includes murder and non-negligent manslaughter, rape, robbery, and aggravated assault.

\*\*Property Index includes burglary, larceny, vehicle theft, and arson.

\*\*\*Part 2 crimes include non-traffic crimes not counted in the Index totals.























|                                                                 | RAFFIC COLLISION REPO<br>E-MECKLENBURG POLICE<br>Jan-Aug, 2001-2002 | -              |                          |
|-----------------------------------------------------------------|---------------------------------------------------------------------|----------------|--------------------------|
| TYPE                                                            | 2001                                                                | 2002           | % CHANGE                 |
| Fatal Collisions* Vehicle Occupants Killed* Pedestrians Killed* | 31<br>30<br>4                                                       | 42<br>33<br>11 | 35.5%<br>10.0%<br>175.0% |
| Personal Injury Collisions                                      |