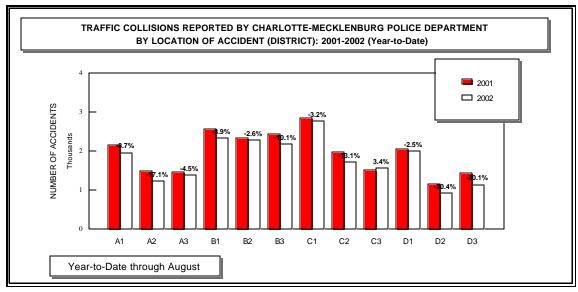

| 16237          | -8.2%                    |
| TOTAL Collisions                                                | 23487                                                               | 21557          | -8.2%                    |

<sup>\*</sup>The number of fatal collisions and the number of persons killed in those accidents is taken from the HITS unit files.

Their records are updated for deaths that occur after the initial report is filed. These numbers also include deaths where a medical condition (e.g., heart attack) may later be found to have caused the accident and/or the death involved in the accident. Fatality figures published in earlier reports may not include these two types of cases and are therefore not directly comparable.





Uniform Crime Reporting Procedures:

The Charlotte-Mecklenburg Police Department reports offense and arrest statistics in accordance with standard Uniform Crime Reporting (UCR) guidelines. UCR policy states that any adjustments to previous months can be made on the current month's report:

...In tabulating crime counts, an agency may find that offense totals for past months require adjustments due to developments in the investigation or other handling of the matter. It may be necessary to adjust totals reported to UCR for the past month or prior months.

Needed adjustments can be made on the current month's report and do not affect the reliability of the figures in that such adjustments tend to equalize each other from month to month over a period of time.

- "Uniform Crime ReportingHand