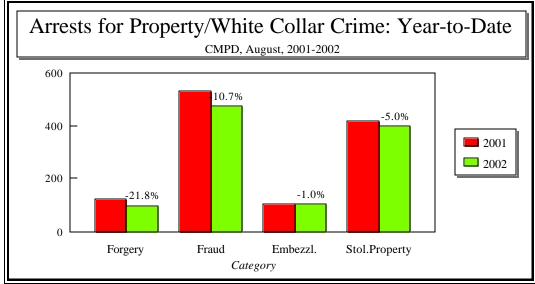

CHARLOTTE-MECKLENBURG POLICE DEPARTMENT MONTHLY SUMMARY REPORT AUGUST, 2002

**Darrel Stephens Chief of Police** 

| PORTED TO       | THE CHAF                                                                                                 | LOTTE-MI                                                                                                                                                                                                                                                                            | CKLENBUR                                                                                                                                                                                                                                                                                                                                                 | G POLICE DEF                                                                                                                                                                                                                                                                                                                                                                                                                                                                                                                                                             | ARTMENT                                                                                                                                                                                                                                                                                                                                                                                                                                                                                                                                                                                                                                                               |                                                                                                                                                                                                                                                                                                                                                                                                                                                                                                                                                                                                                                                                                                                                                                                                                                                                                                                                                                                                                                                                                                              |        |        |
|-----------------|----------------------------------------------------------------------------------------------------------|-------------------------------------------------------------------------------------------------------------------------------------------------------------------------------------------------------------------------------------------------------------------------------------|----------------------------------------------------------------------------------------------------------------------------------------------------------------------------------------------------------------------------------------------------------------------------------------------------------------------------------------------------------|--------------------------------------------------------------------------------------------------------------------------------------------------------------------------------------------------------------------------------------------------------------------------------------------------------------------------------------------------------------------------------------------------------------------------------------------------------------------------------------------------------------------------------------------------------------------------|-----------------------------------------------------------------------------------------------------------------------------------------------------------------------------------------------------------------------------------------------------------------------------------------------------------------------------------------------------------------------------------------------------------------------------------------------------------------------------------------------------------------------------------------------------------------------------------------------------------------------------------------------------------------------|--------------------------------------------------------------------------------------------------------------------------------------------------------------------------------------------------------------------------------------------------------------------------------------------------------------------------------------------------------------------------------------------------------------------------------------------------------------------------------------------------------------------------------------------------------------------------------------------------------------------------------------------------------------------------------------------------------------------------------------------------------------------------------------------------------------------------------------------------------------------------------------------------------------------------------------------------------------------------------------------------------------------------------------------------------------------------------------------------------------|--------|--------|
|                 |                                                                                                          |                                                                                                                                                                                                                                                                                     |                                                                                                                                                                                                                                                                                                                                                          |                                                                                                                                                                                                                                                                                                                                                                                                                                                                                                                                                                          |                                                                                                                                                                                                                                                                                                                                                                                                                                                                                                                                                                                                                                                                       |                                                                                                                                                                                                                                                                                                                                                                                                                                                                                                                                                                                                                                                                                                                                                                                                                                                                                                                                                                                                                                                                                                              |        |        |
| # THIS<br>MONTH | % OF ALL                                                                                                 | # LAST<br>MONTH                                                                                                                                                                                                                                                                     | MONTHLY<br>% CHANGE                                                                                                                                                                                                                                                                                                                                      | SAME MONTH<br>LAST YEAR                                                                                                                                                                                                                                                                                                                                                                                                                                                                                                                                                  | MONTHLY<br>% CHANGE                                                                                                                                                                                                                                                                                                                                                                                                                                                                                                                                                                                                                                                   | THIS YEAR<br>TO DATE                                                                                                                                                                                                                                                                                                                                                                                                                                                                                                                                                                                                                                                                                                                                                                                                                                                                                                                                                                                                                                                                                         |        |        |
|                 |                                                                                                          |                                                                                                                                                                                                                                                                                     | /0 0.0                                                                                                                                                                                                                                                                                                                                                   | L                                                                                                                                                                                                                                                                                                                                                                                                                                                                                                                                                                        | /0 01                                                                                                                                                                                                                                                                                                                                                                                                                                                                                                                                                                                                                                                                 |                                                                                                                                                                                                                                                                                                                                                                                                                                                                                                                                                                                                                                                                                                                                                                                                                                                                                                                                                                                                                                                                                                              |        | /6 01  |
|                 | 0.00/                                                                                                    | -                                                                                                                                                                                                                                                                                   | 00.00/                                                                                                                                                                                                                                                                                                                                                   |                                                                                                                                                                                                                                                                                                                                                                                                                                                                                                                                                                          | E0.00/                                                                                                                                                                                                                                                                                                                                                                                                                                                                                                                                                                                                                                                                |                                                                                                                                                                                                                                                                                                                                                                                                                                                                                                                                                                                                                                                                                                                                                                                                                                                                                                                                                                                                                                                                                                              | . 44   | 00.50  |
| Э               | 0.2%                                                                                                     | 5                                                                                                                                                                                                                                                                                   | 80.0%                                                                                                                                                                                                                                                                                                                                                    | O                                                                                                                                                                                                                                                                                                                                                                                                                                                                                                                                                                        | 50.0%                                                                                                                                                                                                                                                                                                                                                                                                                                                                                                                                                                                                                                                                 | 53                                                                                                                                                                                                                                                                                                                                                                                                                                                                                                                                                                                                                                                                                                                                                                                                                                                                                                                                                                                                                                                                                                           | 44     | 20.59  |
| 28              | 0.6%                                                                                                     | 33                                                                                                                                                                                                                                                                                  | -15.2%                                                                                                                                                                                                                                                                                                                                                   | 22                                                                                                                                                                                                                                                                                                                                                                                                                                                                                                                                                                       | 27.3%                                                                                                                                                                                                                                                                                                                                                                                                                                                                                                                                                                                                                                                                 | 190                                                                                                                                                                                                                                                                                                                                                                                                                                                                                                                                                                                                                                                                                                                                                                                                                                                                                                                                                                                                                                                                                                          | 189    | 0.59   |
| 26              |                                                                                                          | 27                                                                                                                                                                                                                                                                                  |                                                                                                                                                                                                                                                                                                                                                          | 20                                                                                                                                                                                                                                                                                                                                                                                                                                                                                                                                                                       |                                                                                                                                                                                                                                                                                                                                                                                                                                                                                                                                                                                                                                                                       |                                                                                                                                                                                                                                                                                                                                                                                                                                                                                                                                                                                                                                                                                                                                                                                                                                                                                                                                                                                                                                                                                                              |        | -5.19  |
| 2               | 0.0%                                                                                                     | 6                                                                                                                                                                                                                                                                                   | -66.7%                                                                                                                                                                                                                                                                                                                                                   | 2                                                                                                                                                                                                                                                                                                                                                                                                                                                                                                                                                                        | 0.0%                                                                                                                                                                                                                                                                                                                                                                                                                                                                                                                                                                                                                                                                  | 23                                                                                                                                                                                                                                                                                                                                                                                                                                                                                                                                                                                                                                                                                                                                                                                                                                                                                                                                                                                                                                                                                                           | 3 13   | 76.99  |
| 287             | 6.6%                                                                                                     | 249                                                                                                                                                                                                                                                                                 | 15.3%                                                                                                                                                                                                                                                                                                                                                    | 268                                                                                                                                                                                                                                                                                                                                                                                                                                                                                                                                                                      | 7.1%                                                                                                                                                                                                                                                                                                                                                                                                                                                                                                                                                                                                                                                                  | 1745                                                                                                                                                                                                                                                                                                                                                                                                                                                                                                                                                                                                                                                                                                                                                                                                                                                                                                                                                                                                                                                                                                         | 1845   | 5 -5.4 |
| 214             | 4.9%                                                                                                     | 193                                                                                                                                                                                                                                                                                 | 10.9%                                                                                                                                                                                                                                                                                                                                                    | 191                                                                                                                                                                                                                                                                                                                                                                                                                                                                                                                                                                      | 12.0%                                                                                                                                                                                                                                                                                                                                                                                                                                                                                                                                                                                                                                                                 | 1349                                                                                                                                                                                                                                                                                                                                                                                                                                                                                                                                                                                                                                                                                                                                                                                                                                                                                                                                                                                                                                                                                                         | 1430   |        |
| 73              | 1.7%                                                                                                     | 56                                                                                                                                                                                                                                                                                  | 30.4%                                                                                                                                                                                                                                                                                                                                                    | 77                                                                                                                                                                                                                                                                                                                                                                                                                                                                                                                                                                       | -5.2%                                                                                                                                                                                                                                                                                                                                                                                                                                                                                                                                                                                                                                                                 | 396                                                                                                                                                                                                                                                                                                                                                                                                                                                                                                                                                                                                                                                                                                                                                                                                                                                                                                                                                                                                                                                                                                          | 415    | -4.6   |
| 427             | 9.9%                                                                                                     | 407                                                                                                                                                                                                                                                                                 | 4.9%                                                                                                                                                                                                                                                                                                                                                     | 325                                                                                                                                                                                                                                                                                                                                                                                                                                                                                                                                                                      | 31.4%                                                                                                                                                                                                                                                                                                                                                                                                                                                                                                                                                                                                                                                                 | 2930                                                                                                                                                                                                                                                                                                                                                                                                                                                                                                                                                                                                                                                                                                                                                                                                                                                                                                                                                                                                                                                                                                         | 2683   | 9.2    |
| 892             | 20.6%                                                                                                    | 911                                                                                                                                                                                                                                                                                 | -2.1%                                                                                                                                                                                                                                                                                                                                                    | 926                                                                                                                                                                                                                                                                                                                                                                                                                                                                                                                                                                      | -3.7%                                                                                                                                                                                                                                                                                                                                                                                                                                                                                                                                                                                                                                                                 | 6762                                                                                                                                                                                                                                                                                                                                                                                                                                                                                                                                                                                                                                                                                                                                                                                                                                                                                                                                                                                                                                                                                                         | 2 6598 | 3 2.5  |
| 610             | 14.1%                                                                                                    | 625                                                                                                                                                                                                                                                                                 | -2.4%                                                                                                                                                                                                                                                                                                                                                    | 531                                                                                                                                                                                                                                                                                                                                                                                                                                                                                                                                                                      | 14.9%                                                                                                                                                                                                                                                                                                                                                                                                                                                                                                                                                                                                                                                                 | 4542                                                                                                                                                                                                                                                                                                                                                                                                                                                                                                                                                                                                                                                                                                                                                                                                                                                                                                                                                                                                                                                                                                         | 4142   |        |
| 282             | 6.5%                                                                                                     | 286                                                                                                                                                                                                                                                                                 | -1.4%                                                                                                                                                                                                                                                                                                                                                    | 395                                                                                                                                                                                                                                                                                                                                                                                                                                                                                                                                                                      | -28.6%                                                                                                                                                                                                                                                                                                                                                                                                                                                                                                                                                                                                                                                                | 2220                                                                                                                                                                                                                                                                                                                                                                                                                                                                                                                                                                                                                                                                                                                                                                                                                                                                                                                                                                                                                                                                                                         | 2456   | -9.6   |
| 704             | 16.3%                                                                                                    | 705                                                                                                                                                                                                                                                                                 |                                                                                                                                                                                                                                                                                                                                                          | 689                                                                                                                                                                                                                                                                                                                                                                                                                                                                                                                                                                      | 2.2%                                                                                                                                                                                                                                                                                                                                                                                                                                                                                                                                                                                                                                                                  | 5196                                                                                                                                                                                                                                                                                                                                                                                                                                                                                                                                                                                                                                                                                                                                                                                                                                                                                                                                                                                                                                                                                                         | 5 5047 |        |
| 134             |                                                                                                          | 151                                                                                                                                                                                                                                                                                 |                                                                                                                                                                                                                                                                                                                                                          | 180                                                                                                                                                                                                                                                                                                                                                                                                                                                                                                                                                                      |                                                                                                                                                                                                                                                                                                                                                                                                                                                                                                                                                                                                                                                                       |                                                                                                                                                                                                                                                                                                                                                                                                                                                                                                                                                                                                                                                                                                                                                                                                                                                                                                                                                                                                                                                                                                              |        |        |
| 54              | 1.2%                                                                                                     | 55                                                                                                                                                                                                                                                                                  | -1.8%                                                                                                                                                                                                                                                                                                                                                    | 57                                                                                                                                                                                                                                                                                                                                                                                                                                                                                                                                                                       | -5.3%                                                                                                                                                                                                                                                                                                                                                                                                                                                                                                                                                                                                                                                                 | 453                                                                                                                                                                                                                                                                                                                                                                                                                                                                                                                                                                                                                                                                                                                                                                                                                                                                                                                                                                                                                                                                                                          | 3 446  | 1.6    |
| 2261            | 52.2%                                                                                                    | 2256                                                                                                                                                                                                                                                                                | 0.2%                                                                                                                                                                                                                                                                                                                                                     | 2450                                                                                                                                                                                                                                                                                                                                                                                                                                                                                                                                                                     | -7.7%                                                                                                                                                                                                                                                                                                                                                                                                                                                                                                                                                                                                                                                                 | 17294                                                                                                                                                                                                                                                                                                                                                                                                                                                                                                                                                                                                                                                                                                                                                                                                                                                                                                                                                                                                                                                                                                        | 18450  | -6.3   |
| 1093            |                                                                                                          | 1094                                                                                                                                                                                                                                                                                |                                                                                                                                                                                                                                                                                                                                                          | 1126                                                                                                                                                                                                                                                                                                                                                                                                                                                                                                                                                                     |                                                                                                                                                                                                                                                                                                                                                                                                                                                                                                                                                                                                                                                                       |                                                                                                                                                                                                                                                                                                                                                                                                                                                                                                                                                                                                                                                                                                                                                                                                                                                                                                                                                                                                                                                                                                              |        |        |
| 422             |                                                                                                          | 456                                                                                                                                                                                                                                                                                 |                                                                                                                                                                                                                                                                                                                                                          | 510                                                                                                                                                                                                                                                                                                                                                                                                                                                                                                                                                                      |                                                                                                                                                                                                                                                                                                                                                                                                                                                                                                                                                                                                                                                                       |                                                                                                                                                                                                                                                                                                                                                                                                                                                                                                                                                                                                                                                                                                                                                                                                                                                                                                                                                                                                                                                                                                              |        |        |
| 746             | 17.2%                                                                                                    | 706                                                                                                                                                                                                                                                                                 | 5.7%                                                                                                                                                                                                                                                                                                                                                     | 814                                                                                                                                                                                                                                                                                                                                                                                                                                                                                                                                                                      | -8.4%                                                                                                                                                                                                                                                                                                                                                                                                                                                                                                                                                                                                                                                                 | 5674                                                                                                                                                                                                                                                                                                                                                                                                                                                                                                                                                                                                                                                                                                                                                                                                                                                                                                                                                                                                                                                                                                         | 6570   | -13.6  |
| 1216            | 28.1%                                                                                                    | 1083                                                                                                                                                                                                                                                                                | 12.3%                                                                                                                                                                                                                                                                                                                                                    | 1112                                                                                                                                                                                                                                                                                                                                                                                                                                                                                                                                                                     | 9.4%                                                                                                                                                                                                                                                                                                                                                                                                                                                                                                                                                                                                                                                                  | 8660                                                                                                                                                                                                                                                                                                                                                                                                                                                                                                                                                                                                                                                                                                                                                                                                                                                                                                                                                                                                                                                                                                         | 7991   | 8.4    |
| 17              |                                                                                                          | 35                                                                                                                                                                                                                                                                                  |                                                                                                                                                                                                                                                                                                                                                          | 25                                                                                                                                                                                                                                                                                                                                                                                                                                                                                                                                                                       |                                                                                                                                                                                                                                                                                                                                                                                                                                                                                                                                                                                                                                                                       |                                                                                                                                                                                                                                                                                                                                                                                                                                                                                                                                                                                                                                                                                                                                                                                                                                                                                                                                                                                                                                                                                                              | 3 121  | 5.8    |
| 248             |                                                                                                          | 270                                                                                                                                                                                                                                                                                 |                                                                                                                                                                                                                                                                                                                                                          | 309                                                                                                                                                                                                                                                                                                                                                                                                                                                                                                                                                                      |                                                                                                                                                                                                                                                                                                                                                                                                                                                                                                                                                                                                                                                                       |                                                                                                                                                                                                                                                                                                                                                                                                                                                                                                                                                                                                                                                                                                                                                                                                                                                                                                                                                                                                                                                                                                              |        |        |
| 780             | 18.0%                                                                                                    | 868                                                                                                                                                                                                                                                                                 | -10.1%                                                                                                                                                                                                                                                                                                                                                   | 1004                                                                                                                                                                                                                                                                                                                                                                                                                                                                                                                                                                     | -22.3%                                                                                                                                                                                                                                                                                                                                                                                                                                                                                                                                                                                                                                                                | 6324                                                                                                                                                                                                                                                                                                                                                                                                                                                                                                                                                                                                                                                                                                                                                                                                                                                                                                                                                                                                                                                                                                         | 8235   | -23.2  |
| 403             | 9.3%                                                                                                     | 414                                                                                                                                                                                                                                                                                 | -2.7%                                                                                                                                                                                                                                                                                                                                                    | 311                                                                                                                                                                                                                                                                                                                                                                                                                                                                                                                                                                      | 29.6%                                                                                                                                                                                                                                                                                                                                                                                                                                                                                                                                                                                                                                                                 | 2673                                                                                                                                                                                                                                                                                                                                                                                                                                                                                                                                                                                                                                                                                                                                                                                                                                                                                                                                                                                                                                                                                                         | 3 2789 | -4.2   |
| 22              | 0.5%                                                                                                     | 49                                                                                                                                                                                                                                                                                  | -55.1%                                                                                                                                                                                                                                                                                                                                                   | 34                                                                                                                                                                                                                                                                                                                                                                                                                                                                                                                                                                       | -35.3%                                                                                                                                                                                                                                                                                                                                                                                                                                                                                                                                                                                                                                                                | 292                                                                                                                                                                                                                                                                                                                                                                                                                                                                                                                                                                                                                                                                                                                                                                                                                                                                                                                                                                                                                                                                                                          | 2 216  | 35.2   |
| 4329            | 100.0%                                                                                                   | 4324                                                                                                                                                                                                                                                                                | 0.1%                                                                                                                                                                                                                                                                                                                                                     | 4342                                                                                                                                                                                                                                                                                                                                                                                                                                                                                                                                                                     | -0.3%                                                                                                                                                                                                                                                                                                                                                                                                                                                                                                                                                                                                                                                                 | 31939                                                                                                                                                                                                                                                                                                                                                                                                                                                                                                                                                                                                                                                                                                                                                                                                                                                                                                                                                                                                                                                                                                        | 32814  | -2.7   |
| 751             | 17.3%                                                                                                    | 694                                                                                                                                                                                                                                                                                 | 8.2%                                                                                                                                                                                                                                                                                                                                                     | 621                                                                                                                                                                                                                                                                                                                                                                                                                                                                                                                                                                      | 20.9%                                                                                                                                                                                                                                                                                                                                                                                                                                                                                                                                                                                                                                                                 | 4918                                                                                                                                                                                                                                                                                                                                                                                                                                                                                                                                                                                                                                                                                                                                                                                                                                                                                                                                                                                                                                                                                                         | 3 4761 | 3.     |
| 3578            |                                                                                                          | 3630                                                                                                                                                                                                                                                                                |                                                                                                                                                                                                                                                                                                                                                          | 3721                                                                                                                                                                                                                                                                                                                                                                                                                                                                                                                                                                     |                                                                                                                                                                                                                                                                                                                                                                                                                                                                                                                                                                                                                                                                       |                                                                                                                                                                                                                                                                                                                                                                                                                                                                                                                                                                                                                                                                                                                                                                                                                                                                                                                                                                                                                                                                                                              |        |        |
|                 | # THIS MONTH  9 28 26 26 214 73 427 892 610 282 704 134 54 2261 1093 422 746 1216 17 248 780 403 22 4329 | #THIS % OF ALL MONTH INDEX  9 0.2%  28 0.6% 26 0.6% 2 0.0%  287 6.6% 214 4.9% 73 1.7%  427 9.9%  892 20.6% 610 14.1% 282 6.5%  704 16.3% 134 3.1% 54 1.2%  2261 52.2% 1093 25.2% 422 9.7% 746 17.2%  1216 28.1% 17 0.4% 248 5.7% 780 18.0%  403 9.3% 403 9.3% 422 0.5%  4329 100.0% | #THIS % OF ALL MONTH  9 0.2% 5 28 0.6% 33 26 0.6% 27 2 0.0% 6 287 6.6% 249 214 4.9% 193 73 1.7% 56 427 9.9% 407 892 20.6% 911 610 14.1% 625 282 6.5% 286 704 16.3% 705 134 3.1% 151 54 1.2% 55 2261 52.2% 2256 1093 25.2% 1094 422 9.7% 456 746 17.2% 706 1216 28.1% 1083 17 0.4% 35 248 5.7% 270 780 18.0% 868 403 9.3% 414 22 0.5% 49 4329 100.0% 4324 | #THIS MONTH #LAST MONTHLY MONTH INDEX MONTH % CHANGE  9 0.2% 5 80.0% 28 0.6% 33 -15.2% 26 0.6% 27 -3.7% 2 0.0% 6 -66.7%  287 6.6% 249 15.3% 214 4.9% 193 10.9% 73 1.7% 56 30.4%  427 9.9% 407 4.9% 892 20.6% 911 -2.1% 610 14.1% 625 -2.4% 282 6.5% 286 -1.4% 282 6.5% 286 -1.4% 704 16.3% 705 -0.1% 134 3.1% 151 -11.3% 54 1.2% 55 -11.8%  2261 52.2% 2256 0.2% 1093 25.2% 1094 -0.1% 422 9.7% 456 -7.5% 746 17.2% 706 5.7%  1216 28.1% 1083 12.3% 17 0.4% 35 -51.4% 248 5.7% 270 8.1% 780 18.0% 868 -10.1% 403 9.3% 414 -2.7% 422 0.5% 49 -55.1% 4329 100.0% 4324 0.1% | #THIS NOFALL #LAST MONTHLY SAME MONTH MONTH NDEX MONTH % CHANGE LAST YEAR  9 0.2% 5 80.0% 6 28 0.6% 33 -15.2% 22 26 0.6% 27 -3.7% 20 2 0.0% 6 -66.7% 2 287 6.6% 249 15.3% 268 214 4.9% 193 10.9% 191 73 1.7% 56 30.4% 77 427 9.9% 407 4.9% 325 892 20.6% 911 -2.1% 926 610 14.1% 625 -2.4% 531 282 6.5% 286 -1.4% 395 704 16.3% 705 -0.1% 689 134 3.1% 151 -11.3% 180 54 1.2% 55 -1.8% 57  2261 52.2% 2256 0.2% 2450 1093 25.2% 1094 -0.1% 1126 422 9.7% 456 -7.5% 510 746 17.2% 706 5.7% 814  1216 28.1% 1083 12.3% 1112 17 0.4% 35 -51.4% 25 248 5.7% 270 8.1% 309 780 18.0% 868 -10.1% 1004 403 9.3% 414 -2.7% 311 22 0.5% 49 -55.1% 34 4329 100.0% 4324 0.1% 4342 | MONTH         INDEX         MONTH         % CHANGE         LAST YEAR         % CHANGE           9         0.2%         5         80.0%         6         50.0%           28         0.6%         33         -15.2%         22         27.3%           26         0.6%         27         -3.7%         20         30.0%           2         0.0%         6         -66.7%         2         0.0%           287         6.6%         249         15.3%         268         7.1%           214         4.9%         193         10.9%         191         12.0%           73         1.7%         56         30.4%         77         -5.2%           427         9.9%         407         4.9%         325         31.4%           892         20.6%         911         -2.1%         926         -3.7%           610         14.1%         625         -2.4%         531         14.9%           282         6.5%         286         -1.4%         395         -28.6%           704         16.3%         705         -0.1%         689         2.2%           134         3.1%         151         -11.3% | #THIS  | #THIS  |