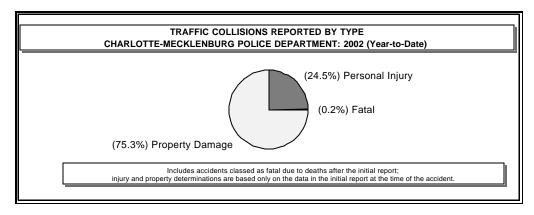

| 16237          | -8.2%                    |
| TOTAL Collisions                                                | 23487                                                               | 21557          | -8.2%                    |

<sup>\*</sup>The number of fatal collisions and the number of persons killed in those accidents is taken from the HITS unit files.

Their records are updated for deaths that occur after the initial report is filed. These numbers also include deaths where a medical condition (e.g., heart attack) may later be found to have caused the accident and/or the death involved in the accident. Fatality figures published in earlier reports may not include these two types of cases and are therefore not directly comparable.





Uniform Crime Reporting Procedures:

The Charlotte-Mecklenburg Police Department reports offense and arrest statistics in accordance with standard Uniform Crime Reporting (UCR) guidelines. UCR policy states that any adjustments to previous months can be made on the current month's report:

...In tabulating crime counts, an agency may find that offense totals for past months require adjustments due to developments in the investigation or other handling of the matter. It may be necessary to adjust totals reported to UCR for the past month or prior months.

Needed adjustments can be made on the current month's report and do not affect the reliability of the figures in that such adjustments tend to equalize each other from month to month over a period of time.

- "Uniform Crime ReportingHa