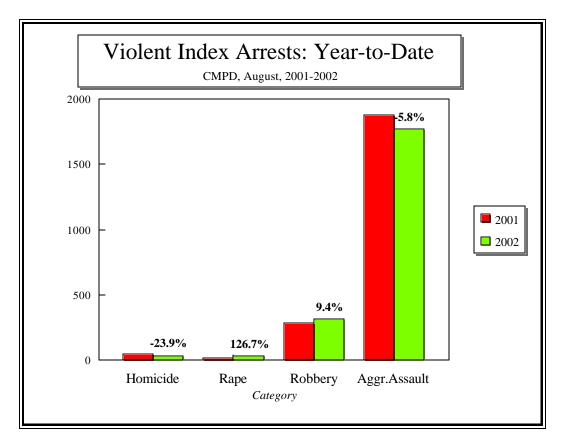

CHARLOTTE-MECKLENBURG POLICE DEPARTMENT MONTHLY SUMMARY REPORT AUGUST, 2002

**Darrel Stephens Chief of Police** 

| PORTED TO       | THE CHAF                                                                                                 | LOTTE-MI                                                                                                                                                                                                                                                                            | CKLENBUR                                                                                                                                                                                                                                                                                                                                                 | G POLICE DEF                                                                                                                                                                                                                                                                                                                                                                                                                                                                                                                                                             | ARTMENT                                                                                                                                                                                                                                                                                                                                                                                                                                                                                                                                                                                                                                                               |                                                                                                                                                                                                                                                                                                                                                                                                                                                                                                                                                                                                                                                                                                                                                                                                                                                                                                                                                                                                                                                                                                              |        |        |
|-----------------|----------------------------------------------------------------------------------------------------------|-------------------------------------------------------------------------------------------------------------------------------------------------------------------------------------------------------------------------------------------------------------------------------------|----------------------------------------------------------------------------------------------------------------------------------------------------------------------------------------------------------------------------------------------------------------------------------------------------------------------------------------------------------|--------------------------------------------------------------------------------------------------------------------------------------------------------------------------------------------------------------------------------------------------------------------------------------------------------------------------------------------------------------------------------------------------------------------------------------------------------------------------------------------------------------------------------------------------------------------------|-----------------------------------------------------------------------------------------------------------------------------------------------------------------------------------------------------------------------------------------------------------------------------------------------------------------------------------------------------------------------------------------------------------------------------------------------------------------------------------------------------------------------------------------------------------------------------------------------------------------------------------------------------------------------|--------------------------------------------------------------------------------------------------------------------------------------------------------------------------------------------------------------------------------------------------------------------------------------------------------------------------------------------------------------------------------------------------------------------------------------------------------------------------------------------------------------------------------------------------------------------------------------------------------------------------------------------------------------------------------------------------------------------------------------------------------------------------------------------------------------------------------------------------------------------------------------------------------------------------------------------------------------------------------------------------------------------------------------------------------------------------------------------------------------|--------|--------|
|                 |                                                                                                          |                                                                                                                                                                                                                                                                                     |                                                                                                                                                                                                                                                                                                                                                          |                                                                                                                                                                                                                                                                                                                                                                                                                                                                                                                                                                          |                                                                                                                                                                                                                                                                                                                                                                                                                                                                                                                                                                                                                                                                       |                                                                                                                                                                                                                                                                                                                                                                                                                                                                                                                                                                                                                                                                                                                                                                                                                                                                                                                                                                                                                                                                                                              |        |        |
| # THIS<br>MONTH | % OF ALL                                                                                                 | # LAST<br>MONTH                                                                                                                                                                                                                                                                     | MONTHLY<br>% CHANGE                                                                                                                                                                                                                                                                                                                                      | SAME MONTH<br>LAST YEAR                                                                                                                                                                                                                                                                                                                                                                                                                                                                                                                                                  | MONTHLY<br>% CHANGE                                                                                                                                                                                                                                                                                                                                                                                                                                                                                                                                                                                                                                                   | THIS YEAR<br>TO DATE                                                                                                                                                                                                                                                                                                                                                                                                                                                                                                                                                                                                                                                                                                                                                                                                                                                                                                                                                                                                                                                                                         |        |        |
|                 |                                                                                                          |                                                                                                                                                                                                                                                                                     | /0 0.0                                                                                                                                                                                                                                                                                                                                                   | L                                                                                                                                                                                                                                                                                                                                                                                                                                                                                                                                                                        | /0 01                                                                                                                                                                                                                                                                                                                                                                                                                                                                                                                                                                                                                                                                 |                                                                                                                                                                                                                                                                                                                                                                                                                                                                                                                                                                                                                                                                                                                                                                                                                                                                                                                                                                                                                                                                                                              |        | /6 01  |
|                 | 0.00/                                                                                                    | -                                                                                                                                                                                                                                                                                   | 00.00/                                                                                                                                                                                                                                                                                                                                                   |                                                                                                                                                                                                                                                                                                                                                                                                                                                                                                                                                                          | E0.00/                                                                                                                                                                                                                                                                                                                                                                                                                                                                                                                                                                                                                                                                |                                                                                                                                                                                                                                                                                                                                                                                                                                                                                                                                                                                                                                                                                                                                                                                                                                                                                                                                                                                                                                                                                                              | . 44   | 00.50  |
| Э               | 0.2%                                                                                                     | 5                                                                                                                                                                                                                                                                                   | 80.0%                                                                                                                                                                                                                                                                                                                                                    | O                                                                                                                                                                                                                                                                                                                                                                                                                                                                                                                                                                        | 50.0%                                                                                                                                                                                                                                                                                                                                                                                                                                                                                                                                                                                                                                                                 | 53                                                                                                                                                                                                                                                                                                                                                                                                                                                                                                                                                                                                                                                                                                                                                                                                                                                                                                                                                                                                                                                                                                           | 44     | 20.59  |
| 28              | 0.6%                                                                                                     | 33                                                                                                                                                                                                                                                                                  | -15.2%                                                                                                                                                                                                                                                                                                                                                   | 22                                                                                                                                                                                                                                                                                                                                                                                                                                                                                                                                                                       | 27.3%                                                                                                                                                                                                                                                                                                                                                                                                                                                                                                                                                                                                                                                                 | 190                                                                                                                                                                                                                                                                                                                                                                                                                                                                                                                                                                                                                                                                                                                                                                                                                                                                                                                                                                                                                                                                                                          | 189    | 0.59   |
| 26              |                                                                                                          | 27                                                                                                                                                                                                                                                                                  |                                                                                                                                                                                                                                                                                                                                                          | 20                                                                                                                                                                                                                                                                                                                                                                                                                                                                                                                                                                       |                                                                                                                                                                                                                                                                                                                                                                                                                                                                                                                                                                                                                                                                       |                                                                                                                                                                                                                                                                                                                                                                                                                                                                                                                                                                                                                                                                                                                                                                                                                                                                                                                                                                                                                                                                                                              |        | -5.19  |
| 2               | 0.0%                                                                                                     | 6                                                                                                                                                                                                                                                                                   | -66.7%                                                                                                                                                                                                                                                                                                                                                   | 2                                                                                                                                                                                                                                                                                                                                                                                                                                                                                                                                                                        | 0.0%                                                                                                                                                                                                                                                                                                                                                                                                                                                                                                                                                                                                                                                                  | 23                                                                                                                                                                                                                                                                                                                                                                                                                                                                                                                                                                                                                                                                                                                                                                                                                                                                                                                                                                                                                                                                                                           | 3 13   | 76.99  |
| 287             | 6.6%                                                                                                     | 249                                                                                                                                                                                                                                                                                 | 15.3%                                                                                                                                                                                                                                                                                                                                                    | 268                                                                                                                                                                                                                                                                                                                                                                                                                                                                                                                                                                      | 7.1%                                                                                                                                                                                                                                                                                                                                                                                                                                                                                                                                                                                                                                                                  | 1745                                                                                                                                                                                                                                                                                                                                                                                                                                                                                                                                                                                                                                                                                                                                                                                                                                                                                                                                                                                                                                                                                                         | 1845   | 5 -5.4 |
| 214             | 4.9%                                                                                                     | 193                                                                                                                                                                                                                                                                                 | 10.9%                                                                                                                                                                                                                                                                                                                                                    | 191                                                                                                                                                                                                                                                                                                                                                                                                                                                                                                                                                                      | 12.0%                                                                                                                                                                                                                                                                                                                                                                                                                                                                                                                                                                                                                                                                 | 1349                                                                                                                                                                                                                                                                                                                                                                                                                                                                                                                                                                                                                                                                                                                                                                                                                                                                                                                                                                                                                                                                                                         | 1430   |        |
| 73              | 1.7%                                                                                                     | 56                                                                                                                                                                                                                                                                                  | 30.4%                                                                                                                                                                                                                                                                                                                                                    | 77                                                                                                                                                                                                                                                                                                                                                                                                                                                                                                                                                                       | -5.2%                                                                                                                                                                                                                                                                                                                                                                                                                                                                                                                                                                                                                                                                 | 396                                                                                                                                                                                                                                                                                                                                                                                                                                                                                                                                                                                                                                                                                                                                                                                                                                                                                                                                                                                                                                                                                                          | 415    | -4.6   |
| 427             | 9.9%                                                                                                     | 407                                                                                                                                                                                                                                                                                 | 4.9%                                                                                                                                                                                                                                                                                                                                                     | 325                                                                                                                                                                                                                                                                                                                                                                                                                                                                                                                                                                      | 31.4%                                                                                                                                                                                                                                                                                                                                                                                                                                                                                                                                                                                                                                                                 | 2930                                                                                                                                                                                                                                                                                                                                                                                                                                                                                                                                                                                                                                                                                                                                                                                                                                                                                                                                                                                                                                                                                                         | 2683   | 9.2    |
| 892             | 20.6%                                                                                                    | 911                                                                                                                                                                                                                                                                                 | -2.1%                                                                                                                                                                                                                                                                                                                                                    | 926                                                                                                                                                                                                                                                                                                                                                                                                                                                                                                                                                                      | -3.7%                                                                                                                                                                                                                                                                                                                                                                                                                                                                                                                                                                                                                                                                 | 6762                                                                                                                                                                                                                                                                                                                                                                                                                                                                                                                                                                                                                                                                                                                                                                                                                                                                                                                                                                                                                                                                                                         | 2 6598 | 3 2.5  |
| 610             | 14.1%                                                                                                    | 625                                                                                                                                                                                                                                                                                 | -2.4%                                                                                                                                                                                                                                                                                                                                                    | 531                                                                                                                                                                                                                                                                                                                                                                                                                                                                                                                                                                      | 14.9%                                                                                                                                                                                                                                                                                                                                                                                                                                                                                                                                                                                                                                                                 | 4542                                                                                                                                                                                                                                                                                                                                                                                                                                                                                                                                                                                                                                                                                                                                                                                                                                                                                                                                                                                                                                                                                                         | 4142   |        |
| 282             | 6.5%                                                                                                     | 286                                                                                                                                                                                                                                                                                 | -1.4%                                                                                                                                                                                                                                                                                                                                                    | 395                                                                                                                                                                                                                                                                                                                                                                                                                                                                                                                                                                      | -28.6%                                                                                                                                                                                                                                                                                                                                                                                                                                                                                                                                                                                                                                                                | 2220                                                                                                                                                                                                                                                                                                                                                                                                                                                                                                                                                                                                                                                                                                                                                                                                                                                                                                                                                                                                                                                                                                         | 2456   | -9.6   |
| 704             | 16.3%                                                                                                    | 705                                                                                                                                                                                                                                                                                 |                                                                                                                                                                                                                                                                                                                                                          | 689                                                                                                                                                                                                                                                                                                                                                                                                                                                                                                                                                                      | 2.2%                                                                                                                                                                                                                                                                                                                                                                                                                                                                                                                                                                                                                                                                  | 5196                                                                                                                                                                                                                                                                                                                                                                                                                                                                                                                                                                                                                                                                                                                                                                                                                                                                                                                                                                                                                                                                                                         | 5 5047 |        |
| 134             |                                                                                                          | 151                                                                                                                                                                                                                                                                                 |                                                                                                                                                                                                                                                                                                                                                          | 180                                                                                                                                                                                                                                                                                                                                                                                                                                                                                                                                                                      |                                                                                                                                                                                                                                                                                                                                                                                                                                                                                                                                                                                                                                                                       |                                                                                                                                                                                                                                                                                                                                                                                                                                                                                                                                                                                                                                                                                                                                                                                                                                                                                                                                                                                                                                                                                                              |        |        |
| 54              | 1.2%                                                                                                     | 55                                                                                                                                                                                                                                                                                  | -1.8%                                                                                                                                                                                                                                                                                                                                                    | 57                                                                                                                                                                                                                                                                                                                                                                                                                                                                                                                                                                       | -5.3%                                                                                                                                                                                                                                                                                                                                                                                                                                                                                                                                                                                                                                                                 | 453                                                                                                                                                                                                                                                                                                                                                                                                                                                                                                                                                                                                                                                                                                                                                                                                                                                                                                                                                                                                                                                                                                          | 3 446  | 1.6    |
| 2261            | 52.2%                                                                                                    | 2256                                                                                                                                                                                                                                                                                | 0.2%                                                                                                                                                                                                                                                                                                                                                     | 2450                                                                                                                                                                                                                                                                                                                                                                                                                                                                                                                                                                     | -7.7%                                                                                                                                                                                                                                                                                                                                                                                                                                                                                                                                                                                                                                                                 | 17294                                                                                                                                                                                                                                                                                                                                                                                                                                                                                                                                                                                                                                                                                                                                                                                                                                                                                                                                                                                                                                                                                                        | 18450  | -6.3   |
| 1093            |                                                                                                          | 1094                                                                                                                                                                                                                                                                                |                                                                                                                                                                                                                                                                                                                                                          | 1126                                                                                                                                                                                                                                                                                                                                                                                                                                                                                                                                                                     |                                                                                                                                                                                                                                                                                                                                                                                                                                                                                                                                                                                                                                                                       |                                                                                                                                                                                                                                                                                                                                                                                                                                                                                                                                                                                                                                                                                                                                                                                                                                                                                                                                                                                                                                                                                                              |        |        |
| 422             |                                                                                                          | 456                                                                                                                                                                                                                                                                                 |                                                                                                                                                                                                                                                                                                                                                          | 510                                                                                                                                                                                                                                                                                                                                                                                                                                                                                                                                                                      |                                                                                                                                                                                                                                                                                                                                                                                                                                                                                                                                                                                                                                                                       |                                                                                                                                                                                                                                                                                                                                                                                                                                                                                                                                                                                                                                                                                                                                                                                                                                                                                                                                                                                                                                                                                                              |        |        |
| 746             | 17.2%                                                                                                    | 706                                                                                                                                                                                                                                                                                 | 5.7%                                                                                                                                                                                                                                                                                                                                                     | 814                                                                                                                                                                                                                                                                                                                                                                                                                                                                                                                                                                      | -8.4%                                                                                                                                                                                                                                                                                                                                                                                                                                                                                                                                                                                                                                                                 | 5674                                                                                                                                                                                                                                                                                                                                                                                                                                                                                                                                                                                                                                                                                                                                                                                                                                                                                                                                                                                                                                                                                                         | 6570   | -13.6  |
| 1216            | 28.1%                                                                                                    | 1083                                                                                                                                                                                                                                                                                | 12.3%                                                                                                                                                                                                                                                                                                                                                    | 1112                                                                                                                                                                                                                                                                                                                                                                                                                                                                                                                                                                     | 9.4%                                                                                                                                                                                                                                                                                                                                                                                                                                                                                                                                                                                                                                                                  | 8660                                                                                                                                                                                                                                                                                                                                                                                                                                                                                                                                                                                                                                                                                                                                                                                                                                                                                                                                                                                                                                                                                                         | 7991   | 8.4    |
| 17              |                                                                                                          | 35                                                                                                                                                                                                                                                                                  |                                                                                                                                                                                                                                                                                                                                                          | 25                                                                                                                                                                                                                                                                                                                                                                                                                                                                                                                                                                       |                                                                                                                                                                                                                                                                                                                                                                                                                                                                                                                                                                                                                                                                       |                                                                                                                                                                                                                                                                                                                                                                                                                                                                                                                                                                                                                                                                                                                                                                                                                                                                                                                                                                                                                                                                                                              | 3 121  | 5.8    |
| 248             |                                                                                                          | 270                                                                                                                                                                                                                                                                                 |                                                                                                                                                                                                                                                                                                                                                          | 309                                                                                                                                                                                                                                                                                                                                                                                                                                                                                                                                                                      |                                                                                                                                                                                                                                                                                                                                                                                                                                                                                                                                                                                                                                                                       |                                                                                                                                                                                                                                                                                                                                                                                                                                                                                                                                                                                                                                                                                                                                                                                                                                                                                                                                                                                                                                                                                                              |        |        |
| 780             | 18.0%                                                                                                    | 868                                                                                                                                                                                                                                                                                 | -10.1%                                                                                                                                                                                                                                                                                                                                                   | 1004                                                                                                                                                                                                                                                                                                                                                                                                                                                                                                                                                                     | -22.3%                                                                                                                                                                                                                                                                                                                                                                                                                                                                                                                                                                                                                                                                | 6324                                                                                                                                                                                                                                                                                                                                                                                                                                                                                                                                                                                                                                                                                                                                                                                                                                                                                                                                                                                                                                                                                                         | 8235   | -23.2  |
| 403             | 9.3%                                                                                                     | 414                                                                                                                                                                                                                                                                                 | -2.7%                                                                                                                                                                                                                                                                                                                                                    | 311                                                                                                                                                                                                                                                                                                                                                                                                                                                                                                                                                                      | 29.6%                                                                                                                                                                                                                                                                                                                                                                                                                                                                                                                                                                                                                                                                 | 2673                                                                                                                                                                                                                                                                                                                                                                                                                                                                                                                                                                                                                                                                                                                                                                                                                                                                                                                                                                                                                                                                                                         | 3 2789 | -4.2   |
| 22              | 0.5%                                                                                                     | 49                                                                                                                                                                                                                                                                                  | -55.1%                                                                                                                                                                                                                                                                                                                                                   | 34                                                                                                                                                                                                                                                                                                                                                                                                                                                                                                                                                                       | -35.3%                                                                                                                                                                                                                                                                                                                                                                                                                                                                                                                                                                                                                                                                | 292                                                                                                                                                                                                                                                                                                                                                                                                                                                                                                                                                                                                                                                                                                                                                                                                                                                                                                                                                                                                                                                                                                          | 2 216  | 35.2   |
| 4329            | 100.0%                                                                                                   | 4324                                                                                                                                                                                                                                                                                | 0.1%                                                                                                                                                                                                                                                                                                                                                     | 4342                                                                                                                                                                                                                                                                                                                                                                                                                                                                                                                                                                     | -0.3%                                                                                                                                                                                                                                                                                                                                                                                                                                                                                                                                                                                                                                                                 | 31939                                                                                                                                                                                                                                                                                                                                                                                                                                                                                                                                                                                                                                                                                                                                                                                                                                                                                                                                                                                                                                                                                                        | 32814  | -2.7   |
| 751             | 17.3%                                                                                                    | 694                                                                                                                                                                                                                                                                                 | 8.2%                                                                                                                                                                                                                                                                                                                                                     | 621                                                                                                                                                                                                                                                                                                                                                                                                                                                                                                                                                                      | 20.9%                                                                                                                                                                                                                                                                                                                                                                                                                                                                                                                                                                                                                                                                 | 4918                                                                                                                                                                                                                                                                                                                                                                                                                                                                                                                                                                                                                                                                                                                                                                                                                                                                                                                                                                                                                                                                                                         | 3 4761 | 3.     |
| 3578            |                                                                                                          | 3630                                                                                                                                                                                                                                                                                |                                                                                                                                                                                                                                                                                                                                                          | 3721                                                                                                                                                                                                                                                                                                                                                                                                                                                                                                                                                                     |                                                                                                                                                                                                                                                                                                                                                                                                                                                                                                                                                                                                                                                                       |                                                                                                                                                                                                                                                                                                                                                                                                                                                                                                                                                                                                                                                                                                                                                                                                                                                                                                                                                                                                                                                                                                              |        |        |
|                 | # THIS MONTH  9 28 26 26 214 73 427 892 610 282 704 134 54 2261 1093 422 746 1216 17 248 780 403 22 4329 | #THIS % OF ALL MONTH INDEX  9 0.2%  28 0.6% 26 0.6% 2 0.0%  287 6.6% 214 4.9% 73 1.7%  427 9.9%  892 20.6% 610 14.1% 282 6.5%  704 16.3% 134 3.1% 54 1.2%  2261 52.2% 1093 25.2% 422 9.7% 746 17.2%  1216 28.1% 17 0.4% 248 5.7% 780 18.0%  403 9.3% 403 9.3% 422 0.5%  4329 100.0% | #THIS % OF ALL MONTH  9 0.2% 5 28 0.6% 33 26 0.6% 27 2 0.0% 6 287 6.6% 249 214 4.9% 193 73 1.7% 56 427 9.9% 407 892 20.6% 911 610 14.1% 625 282 6.5% 286 704 16.3% 705 134 3.1% 151 54 1.2% 55 2261 52.2% 2256 1093 25.2% 1094 422 9.7% 456 746 17.2% 706 1216 28.1% 1083 17 0.4% 35 248 5.7% 270 780 18.0% 868 403 9.3% 414 22 0.5% 49 4329 100.0% 4324 | #THIS MONTH #LAST MONTHLY MONTH INDEX MONTH % CHANGE  9 0.2% 5 80.0% 28 0.6% 33 -15.2% 26 0.6% 27 -3.7% 2 0.0% 6 -66.7%  287 6.6% 249 15.3% 214 4.9% 193 10.9% 73 1.7% 56 30.4%  427 9.9% 407 4.9% 892 20.6% 911 -2.1% 610 14.1% 625 -2.4% 282 6.5% 286 -1.4% 282 6.5% 286 -1.4% 704 16.3% 705 -0.1% 134 3.1% 151 -11.3% 54 1.2% 55 -11.8%  2261 52.2% 2256 0.2% 1093 25.2% 1094 -0.1% 422 9.7% 456 -7.5% 746 17.2% 706 5.7%  1216 28.1% 1083 12.3% 17 0.4% 35 -51.4% 248 5.7% 270 8.1% 780 18.0% 868 -10.1% 403 9.3% 414 -2.7% 422 0.5% 49 -55.1% 4329 100.0% 4324 0.1% | #THIS NOFALL #LAST MONTHLY SAME MONTH MONTH NDEX MONTH % CHANGE LAST YEAR  9 0.2% 5 80.0% 6 28 0.6% 33 -15.2% 22 26 0.6% 27 -3.7% 20 2 0.0% 6 -66.7% 2 287 6.6% 249 15.3% 268 214 4.9% 193 10.9% 191 73 1.7% 56 30.4% 77 427 9.9% 407 4.9% 325 892 20.6% 911 -2.1% 926 610 14.1% 625 -2.4% 531 282 6.5% 286 -1.4% 395 704 16.3% 705 -0.1% 689 134 3.1% 151 -11.3% 180 54 1.2% 55 -1.8% 57  2261 52.2% 2256 0.2% 2450 1093 25.2% 1094 -0.1% 1126 422 9.7% 456 -7.5% 510 746 17.2% 706 5.7% 814  1216 28.1% 1083 12.3% 1112 17 0.4% 35 -51.4% 25 248 5.7% 270 8.1% 309 780 18.0% 868 -10.1% 1004 403 9.3% 414 -2.7% 311 22 0.5% 49 -55.1% 34 4329 100.0% 4324 0.1% 4342 | MONTH         INDEX         MONTH         % CHANGE         LAST YEAR         % CHANGE           9         0.2%         5         80.0%         6         50.0%           28         0.6%         33         -15.2%         22         27.3%           26         0.6%         27         -3.7%         20         30.0%           2         0.0%         6         -66.7%         2         0.0%           287         6.6%         249         15.3%         268         7.1%           214         4.9%         193         10.9%         191         12.0%           73         1.7%         56         30.4%         77         -5.2%           427         9.9%         407         4.9%         325         31.4%           892         20.6%         911         -2.1%         926         -3.7%           610         14.1%         625         -2.4%         531         14.9%           282         6.5%         286         -1.4%         395         -28.6%           704         16.3%         705         -0.1%         689         2.2%           134         3.1%         151         -11.3% | #THIS  | #THIS  |