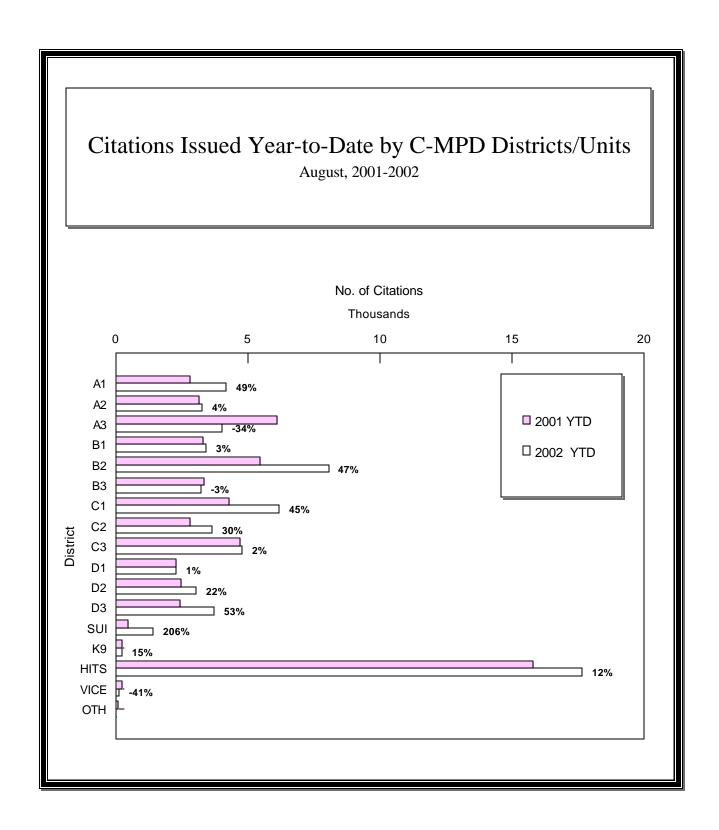

CHARLOTTE-MECKLENBURG POLICE DEPARTMENT MONTHLY SUMMARY REPORT AUGUST, 2002

**Darrel Stephens Chief of Police** 

| PORTED TO       | THE CHAF                                                                                                 | LOTTE-MI                                                                                                                                                                                                                                                                            | CKLENBUR                                                                                                                                                                                                                                                                                                                                                 | G POLICE DEF                                                                                                                                                                                                                                                                                                                                                                                                                                                                                                                                                             | ARTMENT                                                                                                                                                                                                                                                                                                                                                                                                                                                                                                                                                                                                                                                               |                                                                                                                                                                                                                                                                                                                                                                                                                                                                                                                                                                                                                                                                                                                                                                                                                                                                                                                                                                                                                                                                                                              |        |        |
|-----------------|----------------------------------------------------------------------------------------------------------|-------------------------------------------------------------------------------------------------------------------------------------------------------------------------------------------------------------------------------------------------------------------------------------|----------------------------------------------------------------------------------------------------------------------------------------------------------------------------------------------------------------------------------------------------------------------------------------------------------------------------------------------------------|--------------------------------------------------------------------------------------------------------------------------------------------------------------------------------------------------------------------------------------------------------------------------------------------------------------------------------------------------------------------------------------------------------------------------------------------------------------------------------------------------------------------------------------------------------------------------|-----------------------------------------------------------------------------------------------------------------------------------------------------------------------------------------------------------------------------------------------------------------------------------------------------------------------------------------------------------------------------------------------------------------------------------------------------------------------------------------------------------------------------------------------------------------------------------------------------------------------------------------------------------------------|--------------------------------------------------------------------------------------------------------------------------------------------------------------------------------------------------------------------------------------------------------------------------------------------------------------------------------------------------------------------------------------------------------------------------------------------------------------------------------------------------------------------------------------------------------------------------------------------------------------------------------------------------------------------------------------------------------------------------------------------------------------------------------------------------------------------------------------------------------------------------------------------------------------------------------------------------------------------------------------------------------------------------------------------------------------------------------------------------------------|--------|--------|
|                 |                                                                                                          |                                                                                                                                                                                                                                                                                     |                                                                                                                                                                                                                                                                                                                                                          |                                                                                                                                                                                                                                                                                                                                                                                                                                                                                                                                                                          |                                                                                                                                                                                                                                                                                                                                                                                                                                                                                                                                                                                                                                                                       |                                                                                                                                                                                                                                                                                                                                                                                                                                                                                                                                                                                                                                                                                                                                                                                                                                                                                                                                                                                                                                                                                                              |        |        |
| # THIS<br>MONTH | % OF ALL                                                                                                 | # LAST<br>MONTH                                                                                                                                                                                                                                                                     | MONTHLY<br>% CHANGE                                                                                                                                                                                                                                                                                                                                      | SAME MONTH<br>LAST YEAR                                                                                                                                                                                                                                                                                                                                                                                                                                                                                                                                                  | MONTHLY<br>% CHANGE                                                                                                                                                                                                                                                                                                                                                                                                                                                                                                                                                                                                                                                   | THIS YEAR<br>TO DATE                                                                                                                                                                                                                                                                                                                                                                                                                                                                                                                                                                                                                                                                                                                                                                                                                                                                                                                                                                                                                                                                                         |        |        |
|                 |                                                                                                          |                                                                                                                                                                                                                                                                                     | /0 0.0                                                                                                                                                                                                                                                                                                                                                   | L                                                                                                                                                                                                                                                                                                                                                                                                                                                                                                                                                                        | /0 01                                                                                                                                                                                                                                                                                                                                                                                                                                                                                                                                                                                                                                                                 |                                                                                                                                                                                                                                                                                                                                                                                                                                                                                                                                                                                                                                                                                                                                                                                                                                                                                                                                                                                                                                                                                                              |        | /6 01  |
|                 | 0.00/                                                                                                    | -                                                                                                                                                                                                                                                                                   | 00.00/                                                                                                                                                                                                                                                                                                                                                   |                                                                                                                                                                                                                                                                                                                                                                                                                                                                                                                                                                          | E0.00/                                                                                                                                                                                                                                                                                                                                                                                                                                                                                                                                                                                                                                                                |                                                                                                                                                                                                                                                                                                                                                                                                                                                                                                                                                                                                                                                                                                                                                                                                                                                                                                                                                                                                                                                                                                              | . 44   | 00.50  |
| Э               | 0.2%                                                                                                     | 5                                                                                                                                                                                                                                                                                   | 80.0%                                                                                                                                                                                                                                                                                                                                                    | O                                                                                                                                                                                                                                                                                                                                                                                                                                                                                                                                                                        | 50.0%                                                                                                                                                                                                                                                                                                                                                                                                                                                                                                                                                                                                                                                                 | 53                                                                                                                                                                                                                                                                                                                                                                                                                                                                                                                                                                                                                                                                                                                                                                                                                                                                                                                                                                                                                                                                                                           | 44     | 20.59  |
| 28              | 0.6%                                                                                                     | 33                                                                                                                                                                                                                                                                                  | -15.2%                                                                                                                                                                                                                                                                                                                                                   | 22                                                                                                                                                                                                                                                                                                                                                                                                                                                                                                                                                                       | 27.3%                                                                                                                                                                                                                                                                                                                                                                                                                                                                                                                                                                                                                                                                 | 190                                                                                                                                                                                                                                                                                                                                                                                                                                                                                                                                                                                                                                                                                                                                                                                                                                                                                                                                                                                                                                                                                                          | 189    | 0.59   |
| 26              |                                                                                                          | 27                                                                                                                                                                                                                                                                                  |                                                                                                                                                                                                                                                                                                                                                          | 20                                                                                                                                                                                                                                                                                                                                                                                                                                                                                                                                                                       |                                                                                                                                                                                                                                                                                                                                                                                                                                                                                                                                                                                                                                                                       |                                                                                                                                                                                                                                                                                                                                                                                                                                                                                                                                                                                                                                                                                                                                                                                                                                                                                                                                                                                                                                                                                                              |        | -5.19  |
| 2               | 0.0%                                                                                                     | 6                                                                                                                                                                                                                                                                                   | -66.7%                                                                                                                                                                                                                                                                                                                                                   | 2                                                                                                                                                                                                                                                                                                                                                                                                                                                                                                                                                                        | 0.0%                                                                                                                                                                                                                                                                                                                                                                                                                                                                                                                                                                                                                                                                  | 23                                                                                                                                                                                                                                                                                                                                                                                                                                                                                                                                                                                                                                                                                                                                                                                                                                                                                                                                                                                                                                                                                                           | 3 13   | 76.99  |
| 287             | 6.6%                                                                                                     | 249                                                                                                                                                                                                                                                                                 | 15.3%                                                                                                                                                                                                                                                                                                                                                    | 268                                                                                                                                                                                                                                                                                                                                                                                                                                                                                                                                                                      | 7.1%                                                                                                                                                                                                                                                                                                                                                                                                                                                                                                                                                                                                                                                                  | 1745                                                                                                                                                                                                                                                                                                                                                                                                                                                                                                                                                                                                                                                                                                                                                                                                                                                                                                                                                                                                                                                                                                         | 1845   | 5 -5.4 |
| 214             | 4.9%                                                                                                     | 193                                                                                                                                                                                                                                                                                 | 10.9%                                                                                                                                                                                                                                                                                                                                                    | 191                                                                                                                                                                                                                                                                                                                                                                                                                                                                                                                                                                      | 12.0%                                                                                                                                                                                                                                                                                                                                                                                                                                                                                                                                                                                                                                                                 | 1349                                                                                                                                                                                                                                                                                                                                                                                                                                                                                                                                                                                                                                                                                                                                                                                                                                                                                                                                                                                                                                                                                                         | 1430   |        |
| 73              | 1.7%                                                                                                     | 56                                                                                                                                                                                                                                                                                  | 30.4%                                                                                                                                                                                                                                                                                                                                                    | 77                                                                                                                                                                                                                                                                                                                                                                                                                                                                                                                                                                       | -5.2%                                                                                                                                                                                                                                                                                                                                                                                                                                                                                                                                                                                                                                                                 | 396                                                                                                                                                                                                                                                                                                                                                                                                                                                                                                                                                                                                                                                                                                                                                                                                                                                                                                                                                                                                                                                                                                          | 415    | -4.6   |
| 427             | 9.9%                                                                                                     | 407                                                                                                                                                                                                                                                                                 | 4.9%                                                                                                                                                                                                                                                                                                                                                     | 325                                                                                                                                                                                                                                                                                                                                                                                                                                                                                                                                                                      | 31.4%                                                                                                                                                                                                                                                                                                                                                                                                                                                                                                                                                                                                                                                                 | 2930                                                                                                                                                                                                                                                                                                                                                                                                                                                                                                                                                                                                                                                                                                                                                                                                                                                                                                                                                                                                                                                                                                         | 2683   | 9.2    |
| 892             | 20.6%                                                                                                    | 911                                                                                                                                                                                                                                                                                 | -2.1%                                                                                                                                                                                                                                                                                                                                                    | 926                                                                                                                                                                                                                                                                                                                                                                                                                                                                                                                                                                      | -3.7%                                                                                                                                                                                                                                                                                                                                                                                                                                                                                                                                                                                                                                                                 | 6762                                                                                                                                                                                                                                                                                                                                                                                                                                                                                                                                                                                                                                                                                                                                                                                                                                                                                                                                                                                                                                                                                                         | 2 6598 | 3 2.5  |
| 610             | 14.1%                                                                                                    | 625                                                                                                                                                                                                                                                                                 | -2.4%                                                                                                                                                                                                                                                                                                                                                    | 531                                                                                                                                                                                                                                                                                                                                                                                                                                                                                                                                                                      | 14.9%                                                                                                                                                                                                                                                                                                                                                                                                                                                                                                                                                                                                                                                                 | 4542                                                                                                                                                                                                                                                                                                                                                                                                                                                                                                                                                                                                                                                                                                                                                                                                                                                                                                                                                                                                                                                                                                         | 4142   |        |
| 282             | 6.5%                                                                                                     | 286                                                                                                                                                                                                                                                                                 | -1.4%                                                                                                                                                                                                                                                                                                                                                    | 395                                                                                                                                                                                                                                                                                                                                                                                                                                                                                                                                                                      | -28.6%                                                                                                                                                                                                                                                                                                                                                                                                                                                                                                                                                                                                                                                                | 2220                                                                                                                                                                                                                                                                                                                                                                                                                                                                                                                                                                                                                                                                                                                                                                                                                                                                                                                                                                                                                                                                                                         | 2456   | -9.6   |
| 704             | 16.3%                                                                                                    | 705                                                                                                                                                                                                                                                                                 |                                                                                                                                                                                                                                                                                                                                                          | 689                                                                                                                                                                                                                                                                                                                                                                                                                                                                                                                                                                      | 2.2%                                                                                                                                                                                                                                                                                                                                                                                                                                                                                                                                                                                                                                                                  | 5196                                                                                                                                                                                                                                                                                                                                                                                                                                                                                                                                                                                                                                                                                                                                                                                                                                                                                                                                                                                                                                                                                                         | 5 5047 |        |
| 134             |                                                                                                          | 151                                                                                                                                                                                                                                                                                 |                                                                                                                                                                                                                                                                                                                                                          | 180                                                                                                                                                                                                                                                                                                                                                                                                                                                                                                                                                                      |                                                                                                                                                                                                                                                                                                                                                                                                                                                                                                                                                                                                                                                                       |                                                                                                                                                                                                                                                                                                                                                                                                                                                                                                                                                                                                                                                                                                                                                                                                                                                                                                                                                                                                                                                                                                              |        |        |
| 54              | 1.2%                                                                                                     | 55                                                                                                                                                                                                                                                                                  | -1.8%                                                                                                                                                                                                                                                                                                                                                    | 57                                                                                                                                                                                                                                                                                                                                                                                                                                                                                                                                                                       | -5.3%                                                                                                                                                                                                                                                                                                                                                                                                                                                                                                                                                                                                                                                                 | 453                                                                                                                                                                                                                                                                                                                                                                                                                                                                                                                                                                                                                                                                                                                                                                                                                                                                                                                                                                                                                                                                                                          | 3 446  | 1.6    |
| 2261            | 52.2%                                                                                                    | 2256                                                                                                                                                                                                                                                                                | 0.2%                                                                                                                                                                                                                                                                                                                                                     | 2450                                                                                                                                                                                                                                                                                                                                                                                                                                                                                                                                                                     | -7.7%                                                                                                                                                                                                                                                                                                                                                                                                                                                                                                                                                                                                                                                                 | 17294                                                                                                                                                                                                                                                                                                                                                                                                                                                                                                                                                                                                                                                                                                                                                                                                                                                                                                                                                                                                                                                                                                        | 18450  | -6.3   |
| 1093            |                                                                                                          | 1094                                                                                                                                                                                                                                                                                |                                                                                                                                                                                                                                                                                                                                                          | 1126                                                                                                                                                                                                                                                                                                                                                                                                                                                                                                                                                                     |                                                                                                                                                                                                                                                                                                                                                                                                                                                                                                                                                                                                                                                                       |                                                                                                                                                                                                                                                                                                                                                                                                                                                                                                                                                                                                                                                                                                                                                                                                                                                                                                                                                                                                                                                                                                              |        |        |
| 422             |                                                                                                          | 456                                                                                                                                                                                                                                                                                 |                                                                                                                                                                                                                                                                                                                                                          | 510                                                                                                                                                                                                                                                                                                                                                                                                                                                                                                                                                                      |                                                                                                                                                                                                                                                                                                                                                                                                                                                                                                                                                                                                                                                                       |                                                                                                                                                                                                                                                                                                                                                                                                                                                                                                                                                                                                                                                                                                                                                                                                                                                                                                                                                                                                                                                                                                              |        |        |
| 746             | 17.2%                                                                                                    | 706                                                                                                                                                                                                                                                                                 | 5.7%                                                                                                                                                                                                                                                                                                                                                     | 814                                                                                                                                                                                                                                                                                                                                                                                                                                                                                                                                                                      | -8.4%                                                                                                                                                                                                                                                                                                                                                                                                                                                                                                                                                                                                                                                                 | 5674                                                                                                                                                                                                                                                                                                                                                                                                                                                                                                                                                                                                                                                                                                                                                                                                                                                                                                                                                                                                                                                                                                         | 6570   | -13.6  |
| 1216            | 28.1%                                                                                                    | 1083                                                                                                                                                                                                                                                                                | 12.3%                                                                                                                                                                                                                                                                                                                                                    | 1112                                                                                                                                                                                                                                                                                                                                                                                                                                                                                                                                                                     | 9.4%                                                                                                                                                                                                                                                                                                                                                                                                                                                                                                                                                                                                                                                                  | 8660                                                                                                                                                                                                                                                                                                                                                                                                                                                                                                                                                                                                                                                                                                                                                                                                                                                                                                                                                                                                                                                                                                         | 7991   | 8.4    |
| 17              |                                                                                                          | 35                                                                                                                                                                                                                                                                                  |                                                                                                                                                                                                                                                                                                                                                          | 25                                                                                                                                                                                                                                                                                                                                                                                                                                                                                                                                                                       |                                                                                                                                                                                                                                                                                                                                                                                                                                                                                                                                                                                                                                                                       |                                                                                                                                                                                                                                                                                                                                                                                                                                                                                                                                                                                                                                                                                                                                                                                                                                                                                                                                                                                                                                                                                                              | 3 121  | 5.8    |
| 248             |                                                                                                          | 270                                                                                                                                                                                                                                                                                 |                                                                                                                                                                                                                                                                                                                                                          | 309                                                                                                                                                                                                                                                                                                                                                                                                                                                                                                                                                                      |                                                                                                                                                                                                                                                                                                                                                                                                                                                                                                                                                                                                                                                                       |                                                                                                                                                                                                                                                                                                                                                                                                                                                                                                                                                                                                                                                                                                                                                                                                                                                                                                                                                                                                                                                                                                              |        |        |
| 780             | 18.0%                                                                                                    | 868                                                                                                                                                                                                                                                                                 | -10.1%                                                                                                                                                                                                                                                                                                                                                   | 1004                                                                                                                                                                                                                                                                                                                                                                                                                                                                                                                                                                     | -22.3%                                                                                                                                                                                                                                                                                                                                                                                                                                                                                                                                                                                                                                                                | 6324                                                                                                                                                                                                                                                                                                                                                                                                                                                                                                                                                                                                                                                                                                                                                                                                                                                                                                                                                                                                                                                                                                         | 8235   | -23.2  |
| 403             | 9.3%                                                                                                     | 414                                                                                                                                                                                                                                                                                 | -2.7%                                                                                                                                                                                                                                                                                                                                                    | 311                                                                                                                                                                                                                                                                                                                                                                                                                                                                                                                                                                      | 29.6%                                                                                                                                                                                                                                                                                                                                                                                                                                                                                                                                                                                                                                                                 | 2673                                                                                                                                                                                                                                                                                                                                                                                                                                                                                                                                                                                                                                                                                                                                                                                                                                                                                                                                                                                                                                                                                                         | 3 2789 | -4.2   |
| 22              | 0.5%                                                                                                     | 49                                                                                                                                                                                                                                                                                  | -55.1%                                                                                                                                                                                                                                                                                                                                                   | 34                                                                                                                                                                                                                                                                                                                                                                                                                                                                                                                                                                       | -35.3%                                                                                                                                                                                                                                                                                                                                                                                                                                                                                                                                                                                                                                                                | 292                                                                                                                                                                                                                                                                                                                                                                                                                                                                                                                                                                                                                                                                                                                                                                                                                                                                                                                                                                                                                                                                                                          | 2 216  | 35.2   |
| 4329            | 100.0%                                                                                                   | 4324                                                                                                                                                                                                                                                                                | 0.1%                                                                                                                                                                                                                                                                                                                                                     | 4342                                                                                                                                                                                                                                                                                                                                                                                                                                                                                                                                                                     | -0.3%                                                                                                                                                                                                                                                                                                                                                                                                                                                                                                                                                                                                                                                                 | 31939                                                                                                                                                                                                                                                                                                                                                                                                                                                                                                                                                                                                                                                                                                                                                                                                                                                                                                                                                                                                                                                                                                        | 32814  | -2.7   |
| 751             | 17.3%                                                                                                    | 694                                                                                                                                                                                                                                                                                 | 8.2%                                                                                                                                                                                                                                                                                                                                                     | 621                                                                                                                                                                                                                                                                                                                                                                                                                                                                                                                                                                      | 20.9%                                                                                                                                                                                                                                                                                                                                                                                                                                                                                                                                                                                                                                                                 | 4918                                                                                                                                                                                                                                                                                                                                                                                                                                                                                                                                                                                                                                                                                                                                                                                                                                                                                                                                                                                                                                                                                                         | 3 4761 | 3.     |
| 3578            |                                                                                                          | 3630                                                                                                                                                                                                                                                                                |                                                                                                                                                                                                                                                                                                                                                          | 3721                                                                                                                                                                                                                                                                                                                                                                                                                                                                                                                                                                     |                                                                                                                                                                                                                                                                                                                                                                                                                                                                                                                                                                                                                                                                       |                                                                                                                                                                                                                                                                                                                                                                                                                                                                                                                                                                                                                                                                                                                                                                                                                                                                                                                                                                                                                                                                                                              |        |        |
|                 | # THIS MONTH  9 28 26 26 214 73 427 892 610 282 704 134 54 2261 1093 422 746 1216 17 248 780 403 22 4329 | #THIS % OF ALL MONTH INDEX  9 0.2%  28 0.6% 26 0.6% 2 0.0%  287 6.6% 214 4.9% 73 1.7%  427 9.9%  892 20.6% 610 14.1% 282 6.5%  704 16.3% 134 3.1% 54 1.2%  2261 52.2% 1093 25.2% 422 9.7% 746 17.2%  1216 28.1% 17 0.4% 248 5.7% 780 18.0%  403 9.3% 403 9.3% 422 0.5%  4329 100.0% | #THIS % OF ALL MONTH  9 0.2% 5 28 0.6% 33 26 0.6% 27 2 0.0% 6 287 6.6% 249 214 4.9% 193 73 1.7% 56 427 9.9% 407 892 20.6% 911 610 14.1% 625 282 6.5% 286 704 16.3% 705 134 3.1% 151 54 1.2% 55 2261 52.2% 2256 1093 25.2% 1094 422 9.7% 456 746 17.2% 706 1216 28.1% 1083 17 0.4% 35 248 5.7% 270 780 18.0% 868 403 9.3% 414 22 0.5% 49 4329 100.0% 4324 | #THIS MONTH #LAST MONTHLY MONTH INDEX MONTH % CHANGE  9 0.2% 5 80.0% 28 0.6% 33 -15.2% 26 0.6% 27 -3.7% 2 0.0% 6 -66.7%  287 6.6% 249 15.3% 214 4.9% 193 10.9% 73 1.7% 56 30.4%  427 9.9% 407 4.9% 892 20.6% 911 -2.1% 610 14.1% 625 -2.4% 282 6.5% 286 -1.4% 282 6.5% 286 -1.4% 704 16.3% 705 -0.1% 134 3.1% 151 -11.3% 54 1.2% 55 -11.8%  2261 52.2% 2256 0.2% 1093 25.2% 1094 -0.1% 422 9.7% 456 -7.5% 746 17.2% 706 5.7%  1216 28.1% 1083 12.3% 17 0.4% 35 -51.4% 248 5.7% 270 8.1% 780 18.0% 868 -10.1% 403 9.3% 414 -2.7% 422 0.5% 49 -55.1% 4329 100.0% 4324 0.1% | #THIS NOFALL #LAST MONTHLY SAME MONTH MONTH NDEX MONTH % CHANGE LAST YEAR  9 0.2% 5 80.0% 6 28 0.6% 33 -15.2% 22 26 0.6% 27 -3.7% 20 2 0.0% 6 -66.7% 2 287 6.6% 249 15.3% 268 214 4.9% 193 10.9% 191 73 1.7% 56 30.4% 77 427 9.9% 407 4.9% 325 892 20.6% 911 -2.1% 926 610 14.1% 625 -2.4% 531 282 6.5% 286 -1.4% 395 704 16.3% 705 -0.1% 689 134 3.1% 151 -11.3% 180 54 1.2% 55 -1.8% 57  2261 52.2% 2256 0.2% 2450 1093 25.2% 1094 -0.1% 1126 422 9.7% 456 -7.5% 510 746 17.2% 706 5.7% 814  1216 28.1% 1083 12.3% 1112 17 0.4% 35 -51.4% 25 248 5.7% 270 8.1% 309 780 18.0% 868 -10.1% 1004 403 9.3% 414 -2.7% 311 22 0.5% 49 -55.1% 34 4329 100.0% 4324 0.1% 4342 | MONTH         INDEX         MONTH         % CHANGE         LAST YEAR         % CHANGE           9         0.2%         5         80.0%         6         50.0%           28         0.6%         33         -15.2%         22         27.3%           26         0.6%         27         -3.7%         20         30.0%           2         0.0%         6         -66.7%         2         0.0%           287         6.6%         249         15.3%         268         7.1%           214         4.9%         193         10.9%         191         12.0%           73         1.7%         56         30.4%         77         -5.2%           427         9.9%         407         4.9%         325         31.4%           892         20.6%         911         -2.1%         926         -3.7%           610         14.1%         625         -2.4%         531         14.9%           282         6.5%         286         -1.4%         395         -28.6%           704         16.3%         705         -0.1%         689         2.2%           134         3.1%         151         -11.3% | #THIS  | #THIS  |