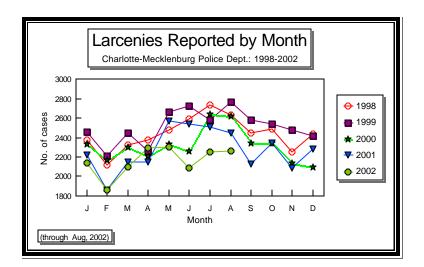

| 10.9%  | 534          | 8.4%  | 767         | 9.3   |
| VEHICLE THEFT TOTAL      | 58           | 14.4%    | 68          | 16.4%   | 177              | 56.9%  | 509          | 19.0% | 728         | 26.19 |
| ARSON TOTAL              | -2           | -9.1%    | 8           | 16.3%   | 12               | 35.3%  | 64           | 21.9% | 53          | 24.5  |
| TOTALS                   | 437          | 10.1%    | 495         | 11.4%   | 981              | 22.6%  | 4261         | 13.3% | 5579        | 17.0  |

NOTE: Clearances are reported in accordance with Uniform Crime Report guidelines. Since clearances are not counted until they are entered into the Records system, any delays in processing may result in some clearances being reported in succeeding months.



































| ı                      | ndex Offense<br>We | •    | ted by Dist     |       |      |          | rrer | ice          |      |                |
|------------------------|--------------------|------|-----------------|-------|------|----------|------|--------------|------|----------------|
|                        | This data is b     |      |                 |       |      |          | 2000 |              |      |                |
| INDEX CATEGORIES       | Adam 2             |      |                 | Adam3 |      |          |      | West Service | Area |                |
|                        | 2001               | 2002 | % Change        | 2001  | 2002 | % Change | *    | 2001         |      | % Change       |
| MURDER & NON-NEGLIGENT |                    |      |