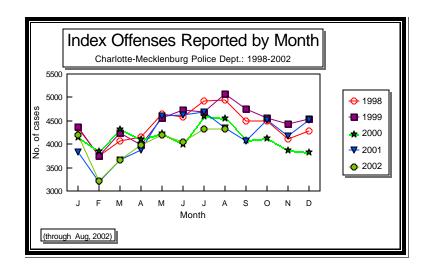

CHARLOTTE-MECKLENBURG POLICE DEPARTMENT MONTHLY SUMMARY REPORT AUGUST, 2002

**Darrel Stephens Chief of Police** 

| PORTED TO       | THE CHAF                                                                                                 | LOTTE-MI                                                                                                                                                                                                                                                                            | CKLENBUR                                                                                                                                                                                                                                                                                                                                                 | G POLICE DEF                                                                                                                                                                                                                                                                                                                                                                                                                                                                                                                                                             | ARTMENT                                                                                                                                                                                                                                                                                                                                                                                                                                                                                                                                                                                                                                                               |                                                                                                                                                                                                                                                                                                                                                                                                                                                                                                                                                                                                                                                                                                                                                                                                                                                                                                                                                                                                                                                                                                              |        |        |
|-----------------|----------------------------------------------------------------------------------------------------------|-------------------------------------------------------------------------------------------------------------------------------------------------------------------------------------------------------------------------------------------------------------------------------------|----------------------------------------------------------------------------------------------------------------------------------------------------------------------------------------------------------------------------------------------------------------------------------------------------------------------------------------------------------|--------------------------------------------------------------------------------------------------------------------------------------------------------------------------------------------------------------------------------------------------------------------------------------------------------------------------------------------------------------------------------------------------------------------------------------------------------------------------------------------------------------------------------------------------------------------------|-----------------------------------------------------------------------------------------------------------------------------------------------------------------------------------------------------------------------------------------------------------------------------------------------------------------------------------------------------------------------------------------------------------------------------------------------------------------------------------------------------------------------------------------------------------------------------------------------------------------------------------------------------------------------|--------------------------------------------------------------------------------------------------------------------------------------------------------------------------------------------------------------------------------------------------------------------------------------------------------------------------------------------------------------------------------------------------------------------------------------------------------------------------------------------------------------------------------------------------------------------------------------------------------------------------------------------------------------------------------------------------------------------------------------------------------------------------------------------------------------------------------------------------------------------------------------------------------------------------------------------------------------------------------------------------------------------------------------------------------------------------------------------------------------|--------|--------|
|                 |                                                                                                          |                                                                                                                                                                                                                                                                                     |                                                                                                                                                                                                                                                                                                                                                          |                                                                                                                                                                                                                                                                                                                                                                                                                                                                                                                                                                          |                                                                                                                                                                                                                                                                                                                                                                                                                                                                                                                                                                                                                                                                       |                                                                                                                                                                                                                                                                                                                                                                                                                                                                                                                                                                                                                                                                                                                                                                                                                                                                                                                                                                                                                                                                                                              |        |        |
| # THIS<br>MONTH | % OF ALL                                                                                                 | # LAST<br>MONTH                                                                                                                                                                                                                                                                     | MONTHLY<br>% CHANGE                                                                                                                                                                                                                                                                                                                                      | SAME MONTH<br>LAST YEAR                                                                                                                                                                                                                                                                                                                                                                                                                                                                                                                                                  | MONTHLY<br>% CHANGE                                                                                                                                                                                                                                                                                                                                                                                                                                                                                                                                                                                                                                                   | THIS YEAR<br>TO DATE                                                                                                                                                                                                                                                                                                                                                                                                                                                                                                                                                                                                                                                                                                                                                                                                                                                                                                                                                                                                                                                                                         |        |        |
|                 |                                                                                                          |                                                                                                                                                                                                                                                                                     | /0 0.0                                                                                                                                                                                                                                                                                                                                                   | L                                                                                                                                                                                                                                                                                                                                                                                                                                                                                                                                                                        | /0 01                                                                                                                                                                                                                                                                                                                                                                                                                                                                                                                                                                                                                                                                 |                                                                                                                                                                                                                                                                                                                                                                                                                                                                                                                                                                                                                                                                                                                                                                                                                                                                                                                                                                                                                                                                                                              |        | /6 01  |
|                 | 0.00/                                                                                                    | -                                                                                                                                                                                                                                                                                   | 00.00/                                                                                                                                                                                                                                                                                                                                                   |                                                                                                                                                                                                                                                                                                                                                                                                                                                                                                                                                                          | E0.00/                                                                                                                                                                                                                                                                                                                                                                                                                                                                                                                                                                                                                                                                |                                                                                                                                                                                                                                                                                                                                                                                                                                                                                                                                                                                                                                                                                                                                                                                                                                                                                                                                                                                                                                                                                                              | . 44   | 00.50  |
| Э               | 0.2%                                                                                                     | 5                                                                                                                                                                                                                                                                                   | 80.0%                                                                                                                                                                                                                                                                                                                                                    | O                                                                                                                                                                                                                                                                                                                                                                                                                                                                                                                                                                        | 50.0%                                                                                                                                                                                                                                                                                                                                                                                                                                                                                                                                                                                                                                                                 | 53                                                                                                                                                                                                                                                                                                                                                                                                                                                                                                                                                                                                                                                                                                                                                                                                                                                                                                                                                                                                                                                                                                           | 44     | 20.59  |
| 28              | 0.6%                                                                                                     | 33                                                                                                                                                                                                                                                                                  | -15.2%                                                                                                                                                                                                                                                                                                                                                   | 22                                                                                                                                                                                                                                                                                                                                                                                                                                                                                                                                                                       | 27.3%                                                                                                                                                                                                                                                                                                                                                                                                                                                                                                                                                                                                                                                                 | 190                                                                                                                                                                                                                                                                                                                                                                                                                                                                                                                                                                                                                                                                                                                                                                                                                                                                                                                                                                                                                                                                                                          | 189    | 0.59   |
| 26              |                                                                                                          | 27                                                                                                                                                                                                                                                                                  |                                                                                                                                                                                                                                                                                                                                                          | 20                                                                                                                                                                                                                                                                                                                                                                                                                                                                                                                                                                       |                                                                                                                                                                                                                                                                                                                                                                                                                                                                                                                                                                                                                                                                       |                                                                                                                                                                                                                                                                                                                                                                                                                                                                                                                                                                                                                                                                                                                                                                                                                                                                                                                                                                                                                                                                                                              |        | -5.19  |
| 2               | 0.0%                                                                                                     | 6                                                                                                                                                                                                                                                                                   | -66.7%                                                                                                                                                                                                                                                                                                                                                   | 2                                                                                                                                                                                                                                                                                                                                                                                                                                                                                                                                                                        | 0.0%                                                                                                                                                                                                                                                                                                                                                                                                                                                                                                                                                                                                                                                                  | 23                                                                                                                                                                                                                                                                                                                                                                                                                                                                                                                                                                                                                                                                                                                                                                                                                                                                                                                                                                                                                                                                                                           | 3 13   | 76.99  |
| 287             | 6.6%                                                                                                     | 249                                                                                                                                                                                                                                                                                 | 15.3%                                                                                                                                                                                                                                                                                                                                                    | 268                                                                                                                                                                                                                                                                                                                                                                                                                                                                                                                                                                      | 7.1%                                                                                                                                                                                                                                                                                                                                                                                                                                                                                                                                                                                                                                                                  | 1745                                                                                                                                                                                                                                                                                                                                                                                                                                                                                                                                                                                                                                                                                                                                                                                                                                                                                                                                                                                                                                                                                                         | 1845   | 5 -5.4 |
| 214             | 4.9%                                                                                                     | 193                                                                                                                                                                                                                                                                                 | 10.9%                                                                                                                                                                                                                                                                                                                                                    | 191                                                                                                                                                                                                                                                                                                                                                                                                                                                                                                                                                                      | 12.0%                                                                                                                                                                                                                                                                                                                                                                                                                                                                                                                                                                                                                                                                 | 1349                                                                                                                                                                                                                                                                                                                                                                                                                                                                                                                                                                                                                                                                                                                                                                                                                                                                                                                                                                                                                                                                                                         | 1430   |        |
| 73              | 1.7%                                                                                                     | 56                                                                                                                                                                                                                                                                                  | 30.4%                                                                                                                                                                                                                                                                                                                                                    | 77                                                                                                                                                                                                                                                                                                                                                                                                                                                                                                                                                                       | -5.2%                                                                                                                                                                                                                                                                                                                                                                                                                                                                                                                                                                                                                                                                 | 396                                                                                                                                                                                                                                                                                                                                                                                                                                                                                                                                                                                                                                                                                                                                                                                                                                                                                                                                                                                                                                                                                                          | 415    | -4.6   |
| 427             | 9.9%                                                                                                     | 407                                                                                                                                                                                                                                                                                 | 4.9%                                                                                                                                                                                                                                                                                                                                                     | 325                                                                                                                                                                                                                                                                                                                                                                                                                                                                                                                                                                      | 31.4%                                                                                                                                                                                                                                                                                                                                                                                                                                                                                                                                                                                                                                                                 | 2930                                                                                                                                                                                                                                                                                                                                                                                                                                                                                                                                                                                                                                                                                                                                                                                                                                                                                                                                                                                                                                                                                                         | 2683   | 9.2    |
| 892             | 20.6%                                                                                                    | 911                                                                                                                                                                                                                                                                                 | -2.1%                                                                                                                                                                                                                                                                                                                                                    | 926                                                                                                                                                                                                                                                                                                                                                                                                                                                                                                                                                                      | -3.7%                                                                                                                                                                                                                                                                                                                                                                                                                                                                                                                                                                                                                                                                 | 6762                                                                                                                                                                                                                                                                                                                                                                                                                                                                                                                                                                                                                                                                                                                                                                                                                                                                                                                                                                                                                                                                                                         | 2 6598 | 3 2.5  |
| 610             | 14.1%                                                                                                    | 625                                                                                                                                                                                                                                                                                 | -2.4%                                                                                                                                                                                                                                                                                                                                                    | 531                                                                                                                                                                                                                                                                                                                                                                                                                                                                                                                                                                      | 14.9%                                                                                                                                                                                                                                                                                                                                                                                                                                                                                                                                                                                                                                                                 | 4542                                                                                                                                                                                                                                                                                                                                                                                                                                                                                                                                                                                                                                                                                                                                                                                                                                                                                                                                                                                                                                                                                                         | 4142   |        |
| 282             | 6.5%                                                                                                     | 286                                                                                                                                                                                                                                                                                 | -1.4%                                                                                                                                                                                                                                                                                                                                                    | 395                                                                                                                                                                                                                                                                                                                                                                                                                                                                                                                                                                      | -28.6%                                                                                                                                                                                                                                                                                                                                                                                                                                                                                                                                                                                                                                                                | 2220                                                                                                                                                                                                                                                                                                                                                                                                                                                                                                                                                                                                                                                                                                                                                                                                                                                                                                                                                                                                                                                                                                         | 2456   | -9.6   |
| 704             | 16.3%                                                                                                    | 705                                                                                                                                                                                                                                                                                 |                                                                                                                                                                                                                                                                                                                                                          | 689                                                                                                                                                                                                                                                                                                                                                                                                                                                                                                                                                                      | 2.2%                                                                                                                                                                                                                                                                                                                                                                                                                                                                                                                                                                                                                                                                  | 5196                                                                                                                                                                                                                                                                                                                                                                                                                                                                                                                                                                                                                                                                                                                                                                                                                                                                                                                                                                                                                                                                                                         | 5 5047 |        |
| 134             |                                                                                                          | 151                                                                                                                                                                                                                                                                                 |                                                                                                                                                                                                                                                                                                                                                          | 180                                                                                                                                                                                                                                                                                                                                                                                                                                                                                                                                                                      |                                                                                                                                                                                                                                                                                                                                                                                                                                                                                                                                                                                                                                                                       |                                                                                                                                                                                                                                                                                                                                                                                                                                                                                                                                                                                                                                                                                                                                                                                                                                                                                                                                                                                                                                                                                                              |        |        |
| 54              | 1.2%                                                                                                     | 55                                                                                                                                                                                                                                                                                  | -1.8%                                                                                                                                                                                                                                                                                                                                                    | 57                                                                                                                                                                                                                                                                                                                                                                                                                                                                                                                                                                       | -5.3%                                                                                                                                                                                                                                                                                                                                                                                                                                                                                                                                                                                                                                                                 | 453                                                                                                                                                                                                                                                                                                                                                                                                                                                                                                                                                                                                                                                                                                                                                                                                                                                                                                                                                                                                                                                                                                          | 3 446  | 1.6    |
| 2261            | 52.2%                                                                                                    | 2256                                                                                                                                                                                                                                                                                | 0.2%                                                                                                                                                                                                                                                                                                                                                     | 2450                                                                                                                                                                                                                                                                                                                                                                                                                                                                                                                                                                     | -7.7%                                                                                                                                                                                                                                                                                                                                                                                                                                                                                                                                                                                                                                                                 | 17294                                                                                                                                                                                                                                                                                                                                                                                                                                                                                                                                                                                                                                                                                                                                                                                                                                                                                                                                                                                                                                                                                                        | 18450  | -6.3   |
| 1093            |                                                                                                          | 1094                                                                                                                                                                                                                                                                                |                                                                                                                                                                                                                                                                                                                                                          | 1126                                                                                                                                                                                                                                                                                                                                                                                                                                                                                                                                                                     |                                                                                                                                                                                                                                                                                                                                                                                                                                                                                                                                                                                                                                                                       |                                                                                                                                                                                                                                                                                                                                                                                                                                                                                                                                                                                                                                                                                                                                                                                                                                                                                                                                                                                                                                                                                                              |        |        |
| 422             |                                                                                                          | 456                                                                                                                                                                                                                                                                                 |                                                                                                                                                                                                                                                                                                                                                          | 510                                                                                                                                                                                                                                                                                                                                                                                                                                                                                                                                                                      |                                                                                                                                                                                                                                                                                                                                                                                                                                                                                                                                                                                                                                                                       |                                                                                                                                                                                                                                                                                                                                                                                                                                                                                                                                                                                                                                                                                                                                                                                                                                                                                                                                                                                                                                                                                                              |        |        |
| 746             | 17.2%                                                                                                    | 706                                                                                                                                                                                                                                                                                 | 5.7%                                                                                                                                                                                                                                                                                                                                                     | 814                                                                                                                                                                                                                                                                                                                                                                                                                                                                                                                                                                      | -8.4%                                                                                                                                                                                                                                                                                                                                                                                                                                                                                                                                                                                                                                                                 | 5674                                                                                                                                                                                                                                                                                                                                                                                                                                                                                                                                                                                                                                                                                                                                                                                                                                                                                                                                                                                                                                                                                                         | 6570   | -13.6  |
| 1216            | 28.1%                                                                                                    | 1083                                                                                                                                                                                                                                                                                | 12.3%                                                                                                                                                                                                                                                                                                                                                    | 1112                                                                                                                                                                                                                                                                                                                                                                                                                                                                                                                                                                     | 9.4%                                                                                                                                                                                                                                                                                                                                                                                                                                                                                                                                                                                                                                                                  | 8660                                                                                                                                                                                                                                                                                                                                                                                                                                                                                                                                                                                                                                                                                                                                                                                                                                                                                                                                                                                                                                                                                                         | 7991   | 8.4    |
| 17              |                                                                                                          | 35                                                                                                                                                                                                                                                                                  |                                                                                                                                                                                                                                                                                                                                                          | 25                                                                                                                                                                                                                                                                                                                                                                                                                                                                                                                                                                       |                                                                                                                                                                                                                                                                                                                                                                                                                                                                                                                                                                                                                                                                       |                                                                                                                                                                                                                                                                                                                                                                                                                                                                                                                                                                                                                                                                                                                                                                                                                                                                                                                                                                                                                                                                                                              | 3 121  | 5.8    |
| 248             |                                                                                                          | 270                                                                                                                                                                                                                                                                                 |                                                                                                                                                                                                                                                                                                                                                          | 309                                                                                                                                                                                                                                                                                                                                                                                                                                                                                                                                                                      |                                                                                                                                                                                                                                                                                                                                                                                                                                                                                                                                                                                                                                                                       |                                                                                                                                                                                                                                                                                                                                                                                                                                                                                                                                                                                                                                                                                                                                                                                                                                                                                                                                                                                                                                                                                                              |        |        |
| 780             | 18.0%                                                                                                    | 868                                                                                                                                                                                                                                                                                 | -10.1%                                                                                                                                                                                                                                                                                                                                                   | 1004                                                                                                                                                                                                                                                                                                                                                                                                                                                                                                                                                                     | -22.3%                                                                                                                                                                                                                                                                                                                                                                                                                                                                                                                                                                                                                                                                | 6324                                                                                                                                                                                                                                                                                                                                                                                                                                                                                                                                                                                                                                                                                                                                                                                                                                                                                                                                                                                                                                                                                                         | 8235   | -23.2  |
| 403             | 9.3%                                                                                                     | 414                                                                                                                                                                                                                                                                                 | -2.7%                                                                                                                                                                                                                                                                                                                                                    | 311                                                                                                                                                                                                                                                                                                                                                                                                                                                                                                                                                                      | 29.6%                                                                                                                                                                                                                                                                                                                                                                                                                                                                                                                                                                                                                                                                 | 2673                                                                                                                                                                                                                                                                                                                                                                                                                                                                                                                                                                                                                                                                                                                                                                                                                                                                                                                                                                                                                                                                                                         | 3 2789 | -4.2   |
| 22              | 0.5%                                                                                                     | 49                                                                                                                                                                                                                                                                                  | -55.1%                                                                                                                                                                                                                                                                                                                                                   | 34                                                                                                                                                                                                                                                                                                                                                                                                                                                                                                                                                                       | -35.3%                                                                                                                                                                                                                                                                                                                                                                                                                                                                                                                                                                                                                                                                | 292                                                                                                                                                                                                                                                                                                                                                                                                                                                                                                                                                                                                                                                                                                                                                                                                                                                                                                                                                                                                                                                                                                          | 2 216  | 35.2   |
| 4329            | 100.0%                                                                                                   | 4324                                                                                                                                                                                                                                                                                | 0.1%                                                                                                                                                                                                                                                                                                                                                     | 4342                                                                                                                                                                                                                                                                                                                                                                                                                                                                                                                                                                     | -0.3%                                                                                                                                                                                                                                                                                                                                                                                                                                                                                                                                                                                                                                                                 | 31939                                                                                                                                                                                                                                                                                                                                                                                                                                                                                                                                                                                                                                                                                                                                                                                                                                                                                                                                                                                                                                                                                                        | 32814  | -2.7   |
| 751             | 17.3%                                                                                                    | 694                                                                                                                                                                                                                                                                                 | 8.2%                                                                                                                                                                                                                                                                                                                                                     | 621                                                                                                                                                                                                                                                                                                                                                                                                                                                                                                                                                                      | 20.9%                                                                                                                                                                                                                                                                                                                                                                                                                                                                                                                                                                                                                                                                 | 4918                                                                                                                                                                                                                                                                                                                                                                                                                                                                                                                                                                                                                                                                                                                                                                                                                                                                                                                                                                                                                                                                                                         | 3 4761 | 3.     |
| 3578            |                                                                                                          | 3630                                                                                                                                                                                                                                                                                |                                                                                                                                                                                                                                                                                                                                                          | 3721                                                                                                                                                                                                                                                                                                                                                                                                                                                                                                                                                                     |                                                                                                                                                                                                                                                                                                                                                                                                                                                                                                                                                                                                                                                                       |                                                                                                                                                                                                                                                                                                                                                                                                                                                                                                                                                                                                                                                                                                                                                                                                                                                                                                                                                                                                                                                                                                              |        |        |
|                 | # THIS MONTH  9 28 26 26 214 73 427 892 610 282 704 134 54 2261 1093 422 746 1216 17 248 780 403 22 4329 | #THIS % OF ALL MONTH INDEX  9 0.2%  28 0.6% 26 0.6% 2 0.0%  287 6.6% 214 4.9% 73 1.7%  427 9.9%  892 20.6% 610 14.1% 282 6.5%  704 16.3% 134 3.1% 54 1.2%  2261 52.2% 1093 25.2% 422 9.7% 746 17.2%  1216 28.1% 17 0.4% 248 5.7% 780 18.0%  403 9.3% 403 9.3% 422 0.5%  4329 100.0% | #THIS % OF ALL MONTH  9 0.2% 5 28 0.6% 33 26 0.6% 27 2 0.0% 6 287 6.6% 249 214 4.9% 193 73 1.7% 56 427 9.9% 407 892 20.6% 911 610 14.1% 625 282 6.5% 286 704 16.3% 705 134 3.1% 151 54 1.2% 55 2261 52.2% 2256 1093 25.2% 1094 422 9.7% 456 746 17.2% 706 1216 28.1% 1083 17 0.4% 35 248 5.7% 270 780 18.0% 868 403 9.3% 414 22 0.5% 49 4329 100.0% 4324 | #THIS MONTH #LAST MONTHLY MONTH INDEX MONTH % CHANGE  9 0.2% 5 80.0% 28 0.6% 33 -15.2% 26 0.6% 27 -3.7% 2 0.0% 6 -66.7%  287 6.6% 249 15.3% 214 4.9% 193 10.9% 73 1.7% 56 30.4%  427 9.9% 407 4.9% 892 20.6% 911 -2.1% 610 14.1% 625 -2.4% 282 6.5% 286 -1.4% 282 6.5% 286 -1.4% 704 16.3% 705 -0.1% 134 3.1% 151 -11.3% 54 1.2% 55 -11.8%  2261 52.2% 2256 0.2% 1093 25.2% 1094 -0.1% 422 9.7% 456 -7.5% 746 17.2% 706 5.7%  1216 28.1% 1083 12.3% 17 0.4% 35 -51.4% 248 5.7% 270 8.1% 780 18.0% 868 -10.1% 403 9.3% 414 -2.7% 422 0.5% 49 -55.1% 4329 100.0% 4324 0.1% | #THIS NOFALL #LAST MONTHLY SAME MONTH MONTH NDEX MONTH % CHANGE LAST YEAR  9 0.2% 5 80.0% 6 28 0.6% 33 -15.2% 22 26 0.6% 27 -3.7% 20 2 0.0% 6 -66.7% 2 287 6.6% 249 15.3% 268 214 4.9% 193 10.9% 191 73 1.7% 56 30.4% 77 427 9.9% 407 4.9% 325 892 20.6% 911 -2.1% 926 610 14.1% 625 -2.4% 531 282 6.5% 286 -1.4% 395 704 16.3% 705 -0.1% 689 134 3.1% 151 -11.3% 180 54 1.2% 55 -1.8% 57  2261 52.2% 2256 0.2% 2450 1093 25.2% 1094 -0.1% 1126 422 9.7% 456 -7.5% 510 746 17.2% 706 5.7% 814  1216 28.1% 1083 12.3% 1112 17 0.4% 35 -51.4% 25 248 5.7% 270 8.1% 309 780 18.0% 868 -10.1% 1004 403 9.3% 414 -2.7% 311 22 0.5% 49 -55.1% 34 4329 100.0% 4324 0.1% 4342 | MONTH         INDEX         MONTH         % CHANGE         LAST YEAR         % CHANGE           9         0.2%         5         80.0%         6         50.0%           28         0.6%         33         -15.2%         22         27.3%           26         0.6%         27         -3.7%         20         30.0%           2         0.0%         6         -66.7%         2         0.0%           287         6.6%         249         15.3%         268         7.1%           214         4.9%         193         10.9%         191         12.0%           73         1.7%         56         30.4%         77         -5.2%           427         9.9%         407         4.9%         325         31.4%           892         20.6%         911         -2.1%         926         -3.7%           610         14.1%         625         -2.4%         531         14.9%           282         6.5%         286         -1.4%         395         -28.6%           704         16.3%         705         -0.1%         689         2.2%           134         3.1%         151         -11.3% | #THIS  | #THIS  |