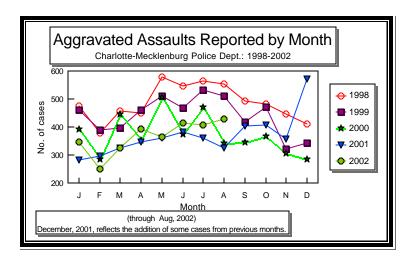

CHARLOTTE-MECKLENBURG POLICE DEPARTMENT MONTHLY SUMMARY REPORT AUGUST, 2002

**Darrel Stephens Chief of Police** 

| PORTED TO       | THE CHAF                                                                                                 | LOTTE-MI                                                                                                                                                                                                                                                                            | CKLENBUR                                                                                                                                                                                                                                                                                                                                                 | G POLICE DEF                                                                                                                                                                                                                                                                                                                                                                                                                                                                                                                                                             | ARTMENT                                                                                                                                                                                                                                                                                                                                                                                                                                                                                                                                                                                                                                                               |                                                                                                                                                                                                                                                                                                                                                                                                                                                                                                                                                                                                                                                                                                                                                                                                                                                                                                                                                                                                                                                                                                              |        |        |
|-----------------|----------------------------------------------------------------------------------------------------------|-------------------------------------------------------------------------------------------------------------------------------------------------------------------------------------------------------------------------------------------------------------------------------------|----------------------------------------------------------------------------------------------------------------------------------------------------------------------------------------------------------------------------------------------------------------------------------------------------------------------------------------------------------|--------------------------------------------------------------------------------------------------------------------------------------------------------------------------------------------------------------------------------------------------------------------------------------------------------------------------------------------------------------------------------------------------------------------------------------------------------------------------------------------------------------------------------------------------------------------------|-----------------------------------------------------------------------------------------------------------------------------------------------------------------------------------------------------------------------------------------------------------------------------------------------------------------------------------------------------------------------------------------------------------------------------------------------------------------------------------------------------------------------------------------------------------------------------------------------------------------------------------------------------------------------|--------------------------------------------------------------------------------------------------------------------------------------------------------------------------------------------------------------------------------------------------------------------------------------------------------------------------------------------------------------------------------------------------------------------------------------------------------------------------------------------------------------------------------------------------------------------------------------------------------------------------------------------------------------------------------------------------------------------------------------------------------------------------------------------------------------------------------------------------------------------------------------------------------------------------------------------------------------------------------------------------------------------------------------------------------------------------------------------------------------|--------|--------|
|                 |                                                                                                          |                                                                                                                                                                                                                                                                                     |                                                                                                                                                                                                                                                                                                                                                          |                                                                                                                                                                                                                                                                                                                                                                                                                                                                                                                                                                          |                                                                                                                                                                                                                                                                                                                                                                                                                                                                                                                                                                                                                                                                       |                                                                                                                                                                                                                                                                                                                                                                                                                                                                                                                                                                                                                                                                                                                                                                                                                                                                                                                                                                                                                                                                                                              |        |        |
| # THIS<br>MONTH | % OF ALL                                                                                                 | # LAST<br>MONTH                                                                                                                                                                                                                                                                     | MONTHLY<br>% CHANGE                                                                                                                                                                                                                                                                                                                                      | SAME MONTH<br>LAST YEAR                                                                                                                                                                                                                                                                                                                                                                                                                                                                                                                                                  | MONTHLY<br>% CHANGE                                                                                                                                                                                                                                                                                                                                                                                                                                                                                                                                                                                                                                                   | THIS YEAR<br>TO DATE                                                                                                                                                                                                                                                                                                                                                                                                                                                                                                                                                                                                                                                                                                                                                                                                                                                                                                                                                                                                                                                                                         |        |        |
|                 |                                                                                                          |                                                                                                                                                                                                                                                                                     | /0 0.0                                                                                                                                                                                                                                                                                                                                                   | L                                                                                                                                                                                                                                                                                                                                                                                                                                                                                                                                                                        | /0 01                                                                                                                                                                                                                                                                                                                                                                                                                                                                                                                                                                                                                                                                 |                                                                                                                                                                                                                                                                                                                                                                                                                                                                                                                                                                                                                                                                                                                                                                                                                                                                                                                                                                                                                                                                                                              |        | /6 01  |
|                 | 0.00/                                                                                                    | -                                                                                                                                                                                                                                                                                   | 00.00/                                                                                                                                                                                                                                                                                                                                                   |                                                                                                                                                                                                                                                                                                                                                                                                                                                                                                                                                                          | E0.00/                                                                                                                                                                                                                                                                                                                                                                                                                                                                                                                                                                                                                                                                |                                                                                                                                                                                                                                                                                                                                                                                                                                                                                                                                                                                                                                                                                                                                                                                                                                                                                                                                                                                                                                                                                                              | . 44   | 00.50  |
| Э               | 0.2%                                                                                                     | 5                                                                                                                                                                                                                                                                                   | 80.0%                                                                                                                                                                                                                                                                                                                                                    | O                                                                                                                                                                                                                                                                                                                                                                                                                                                                                                                                                                        | 50.0%                                                                                                                                                                                                                                                                                                                                                                                                                                                                                                                                                                                                                                                                 | 53                                                                                                                                                                                                                                                                                                                                                                                                                                                                                                                                                                                                                                                                                                                                                                                                                                                                                                                                                                                                                                                                                                           | 44     | 20.59  |
| 28              | 0.6%                                                                                                     | 33                                                                                                                                                                                                                                                                                  | -15.2%                                                                                                                                                                                                                                                                                                                                                   | 22                                                                                                                                                                                                                                                                                                                                                                                                                                                                                                                                                                       | 27.3%                                                                                                                                                                                                                                                                                                                                                                                                                                                                                                                                                                                                                                                                 | 190                                                                                                                                                                                                                                                                                                                                                                                                                                                                                                                                                                                                                                                                                                                                                                                                                                                                                                                                                                                                                                                                                                          | 189    | 0.59   |
| 26              |                                                                                                          | 27                                                                                                                                                                                                                                                                                  |                                                                                                                                                                                                                                                                                                                                                          | 20                                                                                                                                                                                                                                                                                                                                                                                                                                                                                                                                                                       |                                                                                                                                                                                                                                                                                                                                                                                                                                                                                                                                                                                                                                                                       |                                                                                                                                                                                                                                                                                                                                                                                                                                                                                                                                                                                                                                                                                                                                                                                                                                                                                                                                                                                                                                                                                                              |        | -5.19  |
| 2               | 0.0%                                                                                                     | 6                                                                                                                                                                                                                                                                                   | -66.7%                                                                                                                                                                                                                                                                                                                                                   | 2                                                                                                                                                                                                                                                                                                                                                                                                                                                                                                                                                                        | 0.0%                                                                                                                                                                                                                                                                                                                                                                                                                                                                                                                                                                                                                                                                  | 23                                                                                                                                                                                                                                                                                                                                                                                                                                                                                                                                                                                                                                                                                                                                                                                                                                                                                                                                                                                                                                                                                                           | 3 13   | 76.99  |
| 287             | 6.6%                                                                                                     | 249                                                                                                                                                                                                                                                                                 | 15.3%                                                                                                                                                                                                                                                                                                                                                    | 268                                                                                                                                                                                                                                                                                                                                                                                                                                                                                                                                                                      | 7.1%                                                                                                                                                                                                                                                                                                                                                                                                                                                                                                                                                                                                                                                                  | 1745                                                                                                                                                                                                                                                                                                                                                                                                                                                                                                                                                                                                                                                                                                                                                                                                                                                                                                                                                                                                                                                                                                         | 1845   | 5 -5.4 |
| 214             | 4.9%                                                                                                     | 193                                                                                                                                                                                                                                                                                 | 10.9%                                                                                                                                                                                                                                                                                                                                                    | 191                                                                                                                                                                                                                                                                                                                                                                                                                                                                                                                                                                      | 12.0%                                                                                                                                                                                                                                                                                                                                                                                                                                                                                                                                                                                                                                                                 | 1349                                                                                                                                                                                                                                                                                                                                                                                                                                                                                                                                                                                                                                                                                                                                                                                                                                                                                                                                                                                                                                                                                                         | 1430   |        |
| 73              | 1.7%                                                                                                     | 56                                                                                                                                                                                                                                                                                  | 30.4%                                                                                                                                                                                                                                                                                                                                                    | 77                                                                                                                                                                                                                                                                                                                                                                                                                                                                                                                                                                       | -5.2%                                                                                                                                                                                                                                                                                                                                                                                                                                                                                                                                                                                                                                                                 | 396                                                                                                                                                                                                                                                                                                                                                                                                                                                                                                                                                                                                                                                                                                                                                                                                                                                                                                                                                                                                                                                                                                          | 415    | -4.6   |
| 427             | 9.9%                                                                                                     | 407                                                                                                                                                                                                                                                                                 | 4.9%                                                                                                                                                                                                                                                                                                                                                     | 325                                                                                                                                                                                                                                                                                                                                                                                                                                                                                                                                                                      | 31.4%                                                                                                                                                                                                                                                                                                                                                                                                                                                                                                                                                                                                                                                                 | 2930                                                                                                                                                                                                                                                                                                                                                                                                                                                                                                                                                                                                                                                                                                                                                                                                                                                                                                                                                                                                                                                                                                         | 2683   | 9.2    |
| 892             | 20.6%                                                                                                    | 911                                                                                                                                                                                                                                                                                 | -2.1%                                                                                                                                                                                                                                                                                                                                                    | 926                                                                                                                                                                                                                                                                                                                                                                                                                                                                                                                                                                      | -3.7%                                                                                                                                                                                                                                                                                                                                                                                                                                                                                                                                                                                                                                                                 | 6762                                                                                                                                                                                                                                                                                                                                                                                                                                                                                                                                                                                                                                                                                                                                                                                                                                                                                                                                                                                                                                                                                                         | 2 6598 | 3 2.5  |
| 610             | 14.1%                                                                                                    | 625                                                                                                                                                                                                                                                                                 | -2.4%                                                                                                                                                                                                                                                                                                                                                    | 531                                                                                                                                                                                                                                                                                                                                                                                                                                                                                                                                                                      | 14.9%                                                                                                                                                                                                                                                                                                                                                                                                                                                                                                                                                                                                                                                                 | 4542                                                                                                                                                                                                                                                                                                                                                                                                                                                                                                                                                                                                                                                                                                                                                                                                                                                                                                                                                                                                                                                                                                         | 4142   |        |
| 282             | 6.5%                                                                                                     | 286                                                                                                                                                                                                                                                                                 | -1.4%                                                                                                                                                                                                                                                                                                                                                    | 395                                                                                                                                                                                                                                                                                                                                                                                                                                                                                                                                                                      | -28.6%                                                                                                                                                                                                                                                                                                                                                                                                                                                                                                                                                                                                                                                                | 2220                                                                                                                                                                                                                                                                                                                                                                                                                                                                                                                                                                                                                                                                                                                                                                                                                                                                                                                                                                                                                                                                                                         | 2456   | -9.6   |
| 704             | 16.3%                                                                                                    | 705                                                                                                                                                                                                                                                                                 |                                                                                                                                                                                                                                                                                                                                                          | 689                                                                                                                                                                                                                                                                                                                                                                                                                                                                                                                                                                      | 2.2%                                                                                                                                                                                                                                                                                                                                                                                                                                                                                                                                                                                                                                                                  | 5196                                                                                                                                                                                                                                                                                                                                                                                                                                                                                                                                                                                                                                                                                                                                                                                                                                                                                                                                                                                                                                                                                                         | 5 5047 |        |
| 134             |                                                                                                          | 151                                                                                                                                                                                                                                                                                 |                                                                                                                                                                                                                                                                                                                                                          | 180                                                                                                                                                                                                                                                                                                                                                                                                                                                                                                                                                                      |                                                                                                                                                                                                                                                                                                                                                                                                                                                                                                                                                                                                                                                                       |                                                                                                                                                                                                                                                                                                                                                                                                                                                                                                                                                                                                                                                                                                                                                                                                                                                                                                                                                                                                                                                                                                              |        |        |
| 54              | 1.2%                                                                                                     | 55                                                                                                                                                                                                                                                                                  | -1.8%                                                                                                                                                                                                                                                                                                                                                    | 57                                                                                                                                                                                                                                                                                                                                                                                                                                                                                                                                                                       | -5.3%                                                                                                                                                                                                                                                                                                                                                                                                                                                                                                                                                                                                                                                                 | 453                                                                                                                                                                                                                                                                                                                                                                                                                                                                                                                                                                                                                                                                                                                                                                                                                                                                                                                                                                                                                                                                                                          | 3 446  | 1.6    |
| 2261            | 52.2%                                                                                                    | 2256                                                                                                                                                                                                                                                                                | 0.2%                                                                                                                                                                                                                                                                                                                                                     | 2450                                                                                                                                                                                                                                                                                                                                                                                                                                                                                                                                                                     | -7.7%                                                                                                                                                                                                                                                                                                                                                                                                                                                                                                                                                                                                                                                                 | 17294                                                                                                                                                                                                                                                                                                                                                                                                                                                                                                                                                                                                                                                                                                                                                                                                                                                                                                                                                                                                                                                                                                        | 18450  | -6.3   |
| 1093            |                                                                                                          | 1094                                                                                                                                                                                                                                                                                |                                                                                                                                                                                                                                                                                                                                                          | 1126                                                                                                                                                                                                                                                                                                                                                                                                                                                                                                                                                                     |                                                                                                                                                                                                                                                                                                                                                                                                                                                                                                                                                                                                                                                                       |                                                                                                                                                                                                                                                                                                                                                                                                                                                                                                                                                                                                                                                                                                                                                                                                                                                                                                                                                                                                                                                                                                              |        |        |
| 422             |                                                                                                          | 456                                                                                                                                                                                                                                                                                 |                                                                                                                                                                                                                                                                                                                                                          | 510                                                                                                                                                                                                                                                                                                                                                                                                                                                                                                                                                                      |                                                                                                                                                                                                                                                                                                                                                                                                                                                                                                                                                                                                                                                                       |                                                                                                                                                                                                                                                                                                                                                                                                                                                                                                                                                                                                                                                                                                                                                                                                                                                                                                                                                                                                                                                                                                              |        |        |
| 746             | 17.2%                                                                                                    | 706                                                                                                                                                                                                                                                                                 | 5.7%                                                                                                                                                                                                                                                                                                                                                     | 814                                                                                                                                                                                                                                                                                                                                                                                                                                                                                                                                                                      | -8.4%                                                                                                                                                                                                                                                                                                                                                                                                                                                                                                                                                                                                                                                                 | 5674                                                                                                                                                                                                                                                                                                                                                                                                                                                                                                                                                                                                                                                                                                                                                                                                                                                                                                                                                                                                                                                                                                         | 6570   | -13.6  |
| 1216            | 28.1%                                                                                                    | 1083                                                                                                                                                                                                                                                                                | 12.3%                                                                                                                                                                                                                                                                                                                                                    | 1112                                                                                                                                                                                                                                                                                                                                                                                                                                                                                                                                                                     | 9.4%                                                                                                                                                                                                                                                                                                                                                                                                                                                                                                                                                                                                                                                                  | 8660                                                                                                                                                                                                                                                                                                                                                                                                                                                                                                                                                                                                                                                                                                                                                                                                                                                                                                                                                                                                                                                                                                         | 7991   | 8.4    |
| 17              |                                                                                                          | 35                                                                                                                                                                                                                                                                                  |                                                                                                                                                                                                                                                                                                                                                          | 25                                                                                                                                                                                                                                                                                                                                                                                                                                                                                                                                                                       |                                                                                                                                                                                                                                                                                                                                                                                                                                                                                                                                                                                                                                                                       |                                                                                                                                                                                                                                                                                                                                                                                                                                                                                                                                                                                                                                                                                                                                                                                                                                                                                                                                                                                                                                                                                                              | 3 121  | 5.8    |
| 248             |                                                                                                          | 270                                                                                                                                                                                                                                                                                 |                                                                                                                                                                                                                                                                                                                                                          | 309                                                                                                                                                                                                                                                                                                                                                                                                                                                                                                                                                                      |                                                                                                                                                                                                                                                                                                                                                                                                                                                                                                                                                                                                                                                                       |                                                                                                                                                                                                                                                                                                                                                                                                                                                                                                                                                                                                                                                                                                                                                                                                                                                                                                                                                                                                                                                                                                              |        |        |
| 780             | 18.0%                                                                                                    | 868                                                                                                                                                                                                                                                                                 | -10.1%                                                                                                                                                                                                                                                                                                                                                   | 1004                                                                                                                                                                                                                                                                                                                                                                                                                                                                                                                                                                     | -22.3%                                                                                                                                                                                                                                                                                                                                                                                                                                                                                                                                                                                                                                                                | 6324                                                                                                                                                                                                                                                                                                                                                                                                                                                                                                                                                                                                                                                                                                                                                                                                                                                                                                                                                                                                                                                                                                         | 8235   | -23.2  |
| 403             | 9.3%                                                                                                     | 414                                                                                                                                                                                                                                                                                 | -2.7%                                                                                                                                                                                                                                                                                                                                                    | 311                                                                                                                                                                                                                                                                                                                                                                                                                                                                                                                                                                      | 29.6%                                                                                                                                                                                                                                                                                                                                                                                                                                                                                                                                                                                                                                                                 | 2673                                                                                                                                                                                                                                                                                                                                                                                                                                                                                                                                                                                                                                                                                                                                                                                                                                                                                                                                                                                                                                                                                                         | 3 2789 | -4.2   |
| 22              | 0.5%                                                                                                     | 49                                                                                                                                                                                                                                                                                  | -55.1%                                                                                                                                                                                                                                                                                                                                                   | 34                                                                                                                                                                                                                                                                                                                                                                                                                                                                                                                                                                       | -35.3%                                                                                                                                                                                                                                                                                                                                                                                                                                                                                                                                                                                                                                                                | 292                                                                                                                                                                                                                                                                                                                                                                                                                                                                                                                                                                                                                                                                                                                                                                                                                                                                                                                                                                                                                                                                                                          | 2 216  | 35.2   |
| 4329            | 100.0%                                                                                                   | 4324                                                                                                                                                                                                                                                                                | 0.1%                                                                                                                                                                                                                                                                                                                                                     | 4342                                                                                                                                                                                                                                                                                                                                                                                                                                                                                                                                                                     | -0.3%                                                                                                                                                                                                                                                                                                                                                                                                                                                                                                                                                                                                                                                                 | 31939                                                                                                                                                                                                                                                                                                                                                                                                                                                                                                                                                                                                                                                                                                                                                                                                                                                                                                                                                                                                                                                                                                        | 32814  | -2.7   |
| 751             | 17.3%                                                                                                    | 694                                                                                                                                                                                                                                                                                 | 8.2%                                                                                                                                                                                                                                                                                                                                                     | 621                                                                                                                                                                                                                                                                                                                                                                                                                                                                                                                                                                      | 20.9%                                                                                                                                                                                                                                                                                                                                                                                                                                                                                                                                                                                                                                                                 | 4918                                                                                                                                                                                                                                                                                                                                                                                                                                                                                                                                                                                                                                                                                                                                                                                                                                                                                                                                                                                                                                                                                                         | 3 4761 | 3.     |
| 3578            |                                                                                                          | 3630                                                                                                                                                                                                                                                                                |                                                                                                                                                                                                                                                                                                                                                          | 3721                                                                                                                                                                                                                                                                                                                                                                                                                                                                                                                                                                     |                                                                                                                                                                                                                                                                                                                                                                                                                                                                                                                                                                                                                                                                       |                                                                                                                                                                                                                                                                                                                                                                                                                                                                                                                                                                                                                                                                                                                                                                                                                                                                                                                                                                                                                                                                                                              |        |        |
|                 | # THIS MONTH  9 28 26 26 214 73 427 892 610 282 704 134 54 2261 1093 422 746 1216 17 248 780 403 22 4329 | #THIS % OF ALL MONTH INDEX  9 0.2%  28 0.6% 26 0.6% 2 0.0%  287 6.6% 214 4.9% 73 1.7%  427 9.9%  892 20.6% 610 14.1% 282 6.5%  704 16.3% 134 3.1% 54 1.2%  2261 52.2% 1093 25.2% 422 9.7% 746 17.2%  1216 28.1% 17 0.4% 248 5.7% 780 18.0%  403 9.3% 403 9.3% 422 0.5%  4329 100.0% | #THIS % OF ALL MONTH  9 0.2% 5 28 0.6% 33 26 0.6% 27 2 0.0% 6 287 6.6% 249 214 4.9% 193 73 1.7% 56 427 9.9% 407 892 20.6% 911 610 14.1% 625 282 6.5% 286 704 16.3% 705 134 3.1% 151 54 1.2% 55 2261 52.2% 2256 1093 25.2% 1094 422 9.7% 456 746 17.2% 706 1216 28.1% 1083 17 0.4% 35 248 5.7% 270 780 18.0% 868 403 9.3% 414 22 0.5% 49 4329 100.0% 4324 | #THIS MONTH #LAST MONTHLY MONTH INDEX MONTH % CHANGE  9 0.2% 5 80.0% 28 0.6% 33 -15.2% 26 0.6% 27 -3.7% 2 0.0% 6 -66.7%  287 6.6% 249 15.3% 214 4.9% 193 10.9% 73 1.7% 56 30.4%  427 9.9% 407 4.9% 892 20.6% 911 -2.1% 610 14.1% 625 -2.4% 282 6.5% 286 -1.4% 282 6.5% 286 -1.4% 704 16.3% 705 -0.1% 134 3.1% 151 -11.3% 54 1.2% 55 -11.8%  2261 52.2% 2256 0.2% 1093 25.2% 1094 -0.1% 422 9.7% 456 -7.5% 746 17.2% 706 5.7%  1216 28.1% 1083 12.3% 17 0.4% 35 -51.4% 248 5.7% 270 8.1% 780 18.0% 868 -10.1% 403 9.3% 414 -2.7% 422 0.5% 49 -55.1% 4329 100.0% 4324 0.1% | #THIS NOFALL #LAST MONTHLY SAME MONTH MONTH NDEX MONTH % CHANGE LAST YEAR  9 0.2% 5 80.0% 6 28 0.6% 33 -15.2% 22 26 0.6% 27 -3.7% 20 2 0.0% 6 -66.7% 2 287 6.6% 249 15.3% 268 214 4.9% 193 10.9% 191 73 1.7% 56 30.4% 77 427 9.9% 407 4.9% 325 892 20.6% 911 -2.1% 926 610 14.1% 625 -2.4% 531 282 6.5% 286 -1.4% 395 704 16.3% 705 -0.1% 689 134 3.1% 151 -11.3% 180 54 1.2% 55 -1.8% 57  2261 52.2% 2256 0.2% 2450 1093 25.2% 1094 -0.1% 1126 422 9.7% 456 -7.5% 510 746 17.2% 706 5.7% 814  1216 28.1% 1083 12.3% 1112 17 0.4% 35 -51.4% 25 248 5.7% 270 8.1% 309 780 18.0% 868 -10.1% 1004 403 9.3% 414 -2.7% 311 22 0.5% 49 -55.1% 34 4329 100.0% 4324 0.1% 4342 | MONTH         INDEX         MONTH         % CHANGE         LAST YEAR         % CHANGE           9         0.2%         5         80.0%         6         50.0%           28         0.6%         33         -15.2%         22         27.3%           26         0.6%         27         -3.7%         20         30.0%           2         0.0%         6         -66.7%         2         0.0%           287         6.6%         249         15.3%         268         7.1%           214         4.9%         193         10.9%         191         12.0%           73         1.7%         56         30.4%         77         -5.2%           427         9.9%         407         4.9%         325         31.4%           892         20.6%         911         -2.1%         926         -3.7%           610         14.1%         625         -2.4%         531         14.9%           282         6.5%         286         -1.4%         395         -28.6%           704         16.3%         705         -0.1%         689         2.2%           134         3.1%         151         -11.3% | #THIS  | #THIS  |