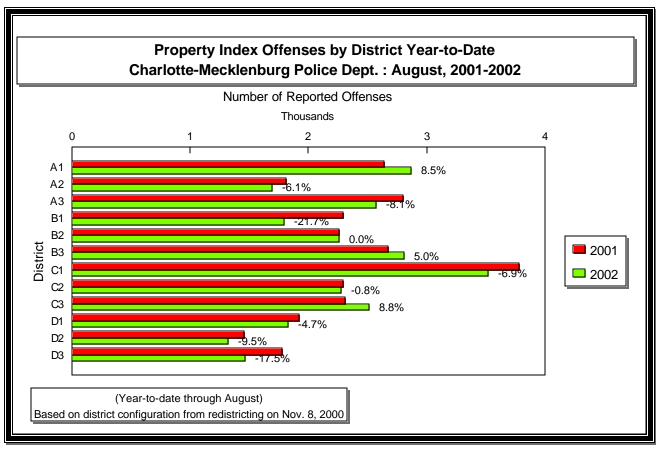

CHARLOTTE-MECKLENBURG POLICE DEPARTMENT MONTHLY SUMMARY REPORT AUGUST, 2002

**Darrel Stephens Chief of Police** 

| PORTED TO       | THE CHAF                                                                                                 | LOTTE-MI                                                                                                                                                                                                                                                                            | CKLENBUR                                                                                                                                                                                                                                                                                                                                                 | G POLICE DEF                                                                                                                                                                                                                                                                                                                                                                                                                                                                                                                                                             | ARTMENT                                                                                                                                                                                                                                                                                                                                                                                                                                                                                                                                                                                                                                                               |                                                                                                                                                                                                                                                                                                                                                                                                                                                                                                                                                                                                                                                                                                                                                                                                                                                                                                                                                                                                                                                                                                              |        |        |
|-----------------|----------------------------------------------------------------------------------------------------------|-------------------------------------------------------------------------------------------------------------------------------------------------------------------------------------------------------------------------------------------------------------------------------------|----------------------------------------------------------------------------------------------------------------------------------------------------------------------------------------------------------------------------------------------------------------------------------------------------------------------------------------------------------|--------------------------------------------------------------------------------------------------------------------------------------------------------------------------------------------------------------------------------------------------------------------------------------------------------------------------------------------------------------------------------------------------------------------------------------------------------------------------------------------------------------------------------------------------------------------------|-----------------------------------------------------------------------------------------------------------------------------------------------------------------------------------------------------------------------------------------------------------------------------------------------------------------------------------------------------------------------------------------------------------------------------------------------------------------------------------------------------------------------------------------------------------------------------------------------------------------------------------------------------------------------|--------------------------------------------------------------------------------------------------------------------------------------------------------------------------------------------------------------------------------------------------------------------------------------------------------------------------------------------------------------------------------------------------------------------------------------------------------------------------------------------------------------------------------------------------------------------------------------------------------------------------------------------------------------------------------------------------------------------------------------------------------------------------------------------------------------------------------------------------------------------------------------------------------------------------------------------------------------------------------------------------------------------------------------------------------------------------------------------------------------|--------|--------|
|                 |                                                                                                          |                                                                                                                                                                                                                                                                                     |                                                                                                                                                                                                                                                                                                                                                          |                                                                                                                                                                                                                                                                                                                                                                                                                                                                                                                                                                          |                                                                                                                                                                                                                                                                                                                                                                                                                                                                                                                                                                                                                                                                       |                                                                                                                                                                                                                                                                                                                                                                                                                                                                                                                                                                                                                                                                                                                                                                                                                                                                                                                                                                                                                                                                                                              |        |        |
| # THIS<br>MONTH | % OF ALL                                                                                                 | # LAST<br>MONTH                                                                                                                                                                                                                                                                     | MONTHLY<br>% CHANGE                                                                                                                                                                                                                                                                                                                                      | SAME MONTH<br>LAST YEAR                                                                                                                                                                                                                                                                                                                                                                                                                                                                                                                                                  | MONTHLY<br>% CHANGE                                                                                                                                                                                                                                                                                                                                                                                                                                                                                                                                                                                                                                                   | THIS YEAR<br>TO DATE                                                                                                                                                                                                                                                                                                                                                                                                                                                                                                                                                                                                                                                                                                                                                                                                                                                                                                                                                                                                                                                                                         |        |        |
|                 |                                                                                                          |                                                                                                                                                                                                                                                                                     | /0 0.0                                                                                                                                                                                                                                                                                                                                                   | L                                                                                                                                                                                                                                                                                                                                                                                                                                                                                                                                                                        | /0 01                                                                                                                                                                                                                                                                                                                                                                                                                                                                                                                                                                                                                                                                 |                                                                                                                                                                                                                                                                                                                                                                                                                                                                                                                                                                                                                                                                                                                                                                                                                                                                                                                                                                                                                                                                                                              |        | /6 01  |
|                 | 0.00/                                                                                                    | -                                                                                                                                                                                                                                                                                   | 00.00/                                                                                                                                                                                                                                                                                                                                                   |                                                                                                                                                                                                                                                                                                                                                                                                                                                                                                                                                                          | E0.00/                                                                                                                                                                                                                                                                                                                                                                                                                                                                                                                                                                                                                                                                |                                                                                                                                                                                                                                                                                                                                                                                                                                                                                                                                                                                                                                                                                                                                                                                                                                                                                                                                                                                                                                                                                                              | . 44   | 00.50  |
| Э               | 0.2%                                                                                                     | 5                                                                                                                                                                                                                                                                                   | 80.0%                                                                                                                                                                                                                                                                                                                                                    | O                                                                                                                                                                                                                                                                                                                                                                                                                                                                                                                                                                        | 50.0%                                                                                                                                                                                                                                                                                                                                                                                                                                                                                                                                                                                                                                                                 | 53                                                                                                                                                                                                                                                                                                                                                                                                                                                                                                                                                                                                                                                                                                                                                                                                                                                                                                                                                                                                                                                                                                           | 44     | 20.59  |
| 28              | 0.6%                                                                                                     | 33                                                                                                                                                                                                                                                                                  | -15.2%                                                                                                                                                                                                                                                                                                                                                   | 22                                                                                                                                                                                                                                                                                                                                                                                                                                                                                                                                                                       | 27.3%                                                                                                                                                                                                                                                                                                                                                                                                                                                                                                                                                                                                                                                                 | 190                                                                                                                                                                                                                                                                                                                                                                                                                                                                                                                                                                                                                                                                                                                                                                                                                                                                                                                                                                                                                                                                                                          | 189    | 0.59   |
| 26              |                                                                                                          | 27                                                                                                                                                                                                                                                                                  |                                                                                                                                                                                                                                                                                                                                                          | 20                                                                                                                                                                                                                                                                                                                                                                                                                                                                                                                                                                       |                                                                                                                                                                                                                                                                                                                                                                                                                                                                                                                                                                                                                                                                       |                                                                                                                                                                                                                                                                                                                                                                                                                                                                                                                                                                                                                                                                                                                                                                                                                                                                                                                                                                                                                                                                                                              |        | -5.19  |
| 2               | 0.0%                                                                                                     | 6                                                                                                                                                                                                                                                                                   | -66.7%                                                                                                                                                                                                                                                                                                                                                   | 2                                                                                                                                                                                                                                                                                                                                                                                                                                                                                                                                                                        | 0.0%                                                                                                                                                                                                                                                                                                                                                                                                                                                                                                                                                                                                                                                                  | 23                                                                                                                                                                                                                                                                                                                                                                                                                                                                                                                                                                                                                                                                                                                                                                                                                                                                                                                                                                                                                                                                                                           | 3 13   | 76.99  |
| 287             | 6.6%                                                                                                     | 249                                                                                                                                                                                                                                                                                 | 15.3%                                                                                                                                                                                                                                                                                                                                                    | 268                                                                                                                                                                                                                                                                                                                                                                                                                                                                                                                                                                      | 7.1%                                                                                                                                                                                                                                                                                                                                                                                                                                                                                                                                                                                                                                                                  | 1745                                                                                                                                                                                                                                                                                                                                                                                                                                                                                                                                                                                                                                                                                                                                                                                                                                                                                                                                                                                                                                                                                                         | 1845   | 5 -5.4 |
| 214             | 4.9%                                                                                                     | 193                                                                                                                                                                                                                                                                                 | 10.9%                                                                                                                                                                                                                                                                                                                                                    | 191                                                                                                                                                                                                                                                                                                                                                                                                                                                                                                                                                                      | 12.0%                                                                                                                                                                                                                                                                                                                                                                                                                                                                                                                                                                                                                                                                 | 1349                                                                                                                                                                                                                                                                                                                                                                                                                                                                                                                                                                                                                                                                                                                                                                                                                                                                                                                                                                                                                                                                                                         | 1430   |        |
| 73              | 1.7%                                                                                                     | 56                                                                                                                                                                                                                                                                                  | 30.4%                                                                                                                                                                                                                                                                                                                                                    | 77                                                                                                                                                                                                                                                                                                                                                                                                                                                                                                                                                                       | -5.2%                                                                                                                                                                                                                                                                                                                                                                                                                                                                                                                                                                                                                                                                 | 396                                                                                                                                                                                                                                                                                                                                                                                                                                                                                                                                                                                                                                                                                                                                                                                                                                                                                                                                                                                                                                                                                                          | 415    | -4.6   |
| 427             | 9.9%                                                                                                     | 407                                                                                                                                                                                                                                                                                 | 4.9%                                                                                                                                                                                                                                                                                                                                                     | 325                                                                                                                                                                                                                                                                                                                                                                                                                                                                                                                                                                      | 31.4%                                                                                                                                                                                                                                                                                                                                                                                                                                                                                                                                                                                                                                                                 | 2930                                                                                                                                                                                                                                                                                                                                                                                                                                                                                                                                                                                                                                                                                                                                                                                                                                                                                                                                                                                                                                                                                                         | 2683   | 9.2    |
| 892             | 20.6%                                                                                                    | 911                                                                                                                                                                                                                                                                                 | -2.1%                                                                                                                                                                                                                                                                                                                                                    | 926                                                                                                                                                                                                                                                                                                                                                                                                                                                                                                                                                                      | -3.7%                                                                                                                                                                                                                                                                                                                                                                                                                                                                                                                                                                                                                                                                 | 6762                                                                                                                                                                                                                                                                                                                                                                                                                                                                                                                                                                                                                                                                                                                                                                                                                                                                                                                                                                                                                                                                                                         | 2 6598 | 3 2.5  |
| 610             | 14.1%                                                                                                    | 625                                                                                                                                                                                                                                                                                 | -2.4%                                                                                                                                                                                                                                                                                                                                                    | 531                                                                                                                                                                                                                                                                                                                                                                                                                                                                                                                                                                      | 14.9%                                                                                                                                                                                                                                                                                                                                                                                                                                                                                                                                                                                                                                                                 | 4542                                                                                                                                                                                                                                                                                                                                                                                                                                                                                                                                                                                                                                                                                                                                                                                                                                                                                                                                                                                                                                                                                                         | 4142   |        |
| 282             | 6.5%                                                                                                     | 286                                                                                                                                                                                                                                                                                 | -1.4%                                                                                                                                                                                                                                                                                                                                                    | 395                                                                                                                                                                                                                                                                                                                                                                                                                                                                                                                                                                      | -28.6%                                                                                                                                                                                                                                                                                                                                                                                                                                                                                                                                                                                                                                                                | 2220                                                                                                                                                                                                                                                                                                                                                                                                                                                                                                                                                                                                                                                                                                                                                                                                                                                                                                                                                                                                                                                                                                         | 2456   | -9.6   |
| 704             | 16.3%                                                                                                    | 705                                                                                                                                                                                                                                                                                 |                                                                                                                                                                                                                                                                                                                                                          | 689                                                                                                                                                                                                                                                                                                                                                                                                                                                                                                                                                                      | 2.2%                                                                                                                                                                                                                                                                                                                                                                                                                                                                                                                                                                                                                                                                  | 5196                                                                                                                                                                                                                                                                                                                                                                                                                                                                                                                                                                                                                                                                                                                                                                                                                                                                                                                                                                                                                                                                                                         | 5 5047 |        |
| 134             |                                                                                                          | 151                                                                                                                                                                                                                                                                                 |                                                                                                                                                                                                                                                                                                                                                          | 180                                                                                                                                                                                                                                                                                                                                                                                                                                                                                                                                                                      |                                                                                                                                                                                                                                                                                                                                                                                                                                                                                                                                                                                                                                                                       |                                                                                                                                                                                                                                                                                                                                                                                                                                                                                                                                                                                                                                                                                                                                                                                                                                                                                                                                                                                                                                                                                                              |        |        |
| 54              | 1.2%                                                                                                     | 55                                                                                                                                                                                                                                                                                  | -1.8%                                                                                                                                                                                                                                                                                                                                                    | 57                                                                                                                                                                                                                                                                                                                                                                                                                                                                                                                                                                       | -5.3%                                                                                                                                                                                                                                                                                                                                                                                                                                                                                                                                                                                                                                                                 | 453                                                                                                                                                                                                                                                                                                                                                                                                                                                                                                                                                                                                                                                                                                                                                                                                                                                                                                                                                                                                                                                                                                          | 3 446  | 1.6    |
| 2261            | 52.2%                                                                                                    | 2256                                                                                                                                                                                                                                                                                | 0.2%                                                                                                                                                                                                                                                                                                                                                     | 2450                                                                                                                                                                                                                                                                                                                                                                                                                                                                                                                                                                     | -7.7%                                                                                                                                                                                                                                                                                                                                                                                                                                                                                                                                                                                                                                                                 | 17294                                                                                                                                                                                                                                                                                                                                                                                                                                                                                                                                                                                                                                                                                                                                                                                                                                                                                                                                                                                                                                                                                                        | 18450  | -6.3   |
| 1093            |                                                                                                          | 1094                                                                                                                                                                                                                                                                                |                                                                                                                                                                                                                                                                                                                                                          | 1126                                                                                                                                                                                                                                                                                                                                                                                                                                                                                                                                                                     |                                                                                                                                                                                                                                                                                                                                                                                                                                                                                                                                                                                                                                                                       |                                                                                                                                                                                                                                                                                                                                                                                                                                                                                                                                                                                                                                                                                                                                                                                                                                                                                                                                                                                                                                                                                                              |        |        |
| 422             |                                                                                                          | 456                                                                                                                                                                                                                                                                                 |                                                                                                                                                                                                                                                                                                                                                          | 510                                                                                                                                                                                                                                                                                                                                                                                                                                                                                                                                                                      |                                                                                                                                                                                                                                                                                                                                                                                                                                                                                                                                                                                                                                                                       |                                                                                                                                                                                                                                                                                                                                                                                                                                                                                                                                                                                                                                                                                                                                                                                                                                                                                                                                                                                                                                                                                                              |        |        |
| 746             | 17.2%                                                                                                    | 706                                                                                                                                                                                                                                                                                 | 5.7%                                                                                                                                                                                                                                                                                                                                                     | 814                                                                                                                                                                                                                                                                                                                                                                                                                                                                                                                                                                      | -8.4%                                                                                                                                                                                                                                                                                                                                                                                                                                                                                                                                                                                                                                                                 | 5674                                                                                                                                                                                                                                                                                                                                                                                                                                                                                                                                                                                                                                                                                                                                                                                                                                                                                                                                                                                                                                                                                                         | 6570   | -13.6  |
| 1216            | 28.1%                                                                                                    | 1083                                                                                                                                                                                                                                                                                | 12.3%                                                                                                                                                                                                                                                                                                                                                    | 1112                                                                                                                                                                                                                                                                                                                                                                                                                                                                                                                                                                     | 9.4%                                                                                                                                                                                                                                                                                                                                                                                                                                                                                                                                                                                                                                                                  | 8660                                                                                                                                                                                                                                                                                                                                                                                                                                                                                                                                                                                                                                                                                                                                                                                                                                                                                                                                                                                                                                                                                                         | 7991   | 8.4    |
| 17              |                                                                                                          | 35                                                                                                                                                                                                                                                                                  |                                                                                                                                                                                                                                                                                                                                                          | 25                                                                                                                                                                                                                                                                                                                                                                                                                                                                                                                                                                       |                                                                                                                                                                                                                                                                                                                                                                                                                                                                                                                                                                                                                                                                       |                                                                                                                                                                                                                                                                                                                                                                                                                                                                                                                                                                                                                                                                                                                                                                                                                                                                                                                                                                                                                                                                                                              | 3 121  | 5.8    |
| 248             |                                                                                                          | 270                                                                                                                                                                                                                                                                                 |                                                                                                                                                                                                                                                                                                                                                          | 309                                                                                                                                                                                                                                                                                                                                                                                                                                                                                                                                                                      |                                                                                                                                                                                                                                                                                                                                                                                                                                                                                                                                                                                                                                                                       |                                                                                                                                                                                                                                                                                                                                                                                                                                                                                                                                                                                                                                                                                                                                                                                                                                                                                                                                                                                                                                                                                                              |        |        |
| 780             | 18.0%                                                                                                    | 868                                                                                                                                                                                                                                                                                 | -10.1%                                                                                                                                                                                                                                                                                                                                                   | 1004                                                                                                                                                                                                                                                                                                                                                                                                                                                                                                                                                                     | -22.3%                                                                                                                                                                                                                                                                                                                                                                                                                                                                                                                                                                                                                                                                | 6324                                                                                                                                                                                                                                                                                                                                                                                                                                                                                                                                                                                                                                                                                                                                                                                                                                                                                                                                                                                                                                                                                                         | 8235   | -23.2  |
| 403             | 9.3%                                                                                                     | 414                                                                                                                                                                                                                                                                                 | -2.7%                                                                                                                                                                                                                                                                                                                                                    | 311                                                                                                                                                                                                                                                                                                                                                                                                                                                                                                                                                                      | 29.6%                                                                                                                                                                                                                                                                                                                                                                                                                                                                                                                                                                                                                                                                 | 2673                                                                                                                                                                                                                                                                                                                                                                                                                                                                                                                                                                                                                                                                                                                                                                                                                                                                                                                                                                                                                                                                                                         | 3 2789 | -4.2   |
| 22              | 0.5%                                                                                                     | 49                                                                                                                                                                                                                                                                                  | -55.1%                                                                                                                                                                                                                                                                                                                                                   | 34                                                                                                                                                                                                                                                                                                                                                                                                                                                                                                                                                                       | -35.3%                                                                                                                                                                                                                                                                                                                                                                                                                                                                                                                                                                                                                                                                | 292                                                                                                                                                                                                                                                                                                                                                                                                                                                                                                                                                                                                                                                                                                                                                                                                                                                                                                                                                                                                                                                                                                          | 2 216  | 35.2   |
| 4329            | 100.0%                                                                                                   | 4324                                                                                                                                                                                                                                                                                | 0.1%                                                                                                                                                                                                                                                                                                                                                     | 4342                                                                                                                                                                                                                                                                                                                                                                                                                                                                                                                                                                     | -0.3%                                                                                                                                                                                                                                                                                                                                                                                                                                                                                                                                                                                                                                                                 | 31939                                                                                                                                                                                                                                                                                                                                                                                                                                                                                                                                                                                                                                                                                                                                                                                                                                                                                                                                                                                                                                                                                                        | 32814  | -2.7   |
| 751             | 17.3%                                                                                                    | 694                                                                                                                                                                                                                                                                                 | 8.2%                                                                                                                                                                                                                                                                                                                                                     | 621                                                                                                                                                                                                                                                                                                                                                                                                                                                                                                                                                                      | 20.9%                                                                                                                                                                                                                                                                                                                                                                                                                                                                                                                                                                                                                                                                 | 4918                                                                                                                                                                                                                                                                                                                                                                                                                                                                                                                                                                                                                                                                                                                                                                                                                                                                                                                                                                                                                                                                                                         | 3 4761 | 3.     |
| 3578            |                                                                                                          | 3630                                                                                                                                                                                                                                                                                |                                                                                                                                                                                                                                                                                                                                                          | 3721                                                                                                                                                                                                                                                                                                                                                                                                                                                                                                                                                                     |                                                                                                                                                                                                                                                                                                                                                                                                                                                                                                                                                                                                                                                                       |                                                                                                                                                                                                                                                                                                                                                                                                                                                                                                                                                                                                                                                                                                                                                                                                                                                                                                                                                                                                                                                                                                              |        |        |
|                 | # THIS MONTH  9 28 26 26 214 73 427 892 610 282 704 134 54 2261 1093 422 746 1216 17 248 780 403 22 4329 | #THIS % OF ALL MONTH INDEX  9 0.2%  28 0.6% 26 0.6% 2 0.0%  287 6.6% 214 4.9% 73 1.7%  427 9.9%  892 20.6% 610 14.1% 282 6.5%  704 16.3% 134 3.1% 54 1.2%  2261 52.2% 1093 25.2% 422 9.7% 746 17.2%  1216 28.1% 17 0.4% 248 5.7% 780 18.0%  403 9.3% 403 9.3% 422 0.5%  4329 100.0% | #THIS % OF ALL MONTH  9 0.2% 5 28 0.6% 33 26 0.6% 27 2 0.0% 6 287 6.6% 249 214 4.9% 193 73 1.7% 56 427 9.9% 407 892 20.6% 911 610 14.1% 625 282 6.5% 286 704 16.3% 705 134 3.1% 151 54 1.2% 55 2261 52.2% 2256 1093 25.2% 1094 422 9.7% 456 746 17.2% 706 1216 28.1% 1083 17 0.4% 35 248 5.7% 270 780 18.0% 868 403 9.3% 414 22 0.5% 49 4329 100.0% 4324 | #THIS MONTH #LAST MONTHLY MONTH INDEX MONTH % CHANGE  9 0.2% 5 80.0% 28 0.6% 33 -15.2% 26 0.6% 27 -3.7% 2 0.0% 6 -66.7%  287 6.6% 249 15.3% 214 4.9% 193 10.9% 73 1.7% 56 30.4%  427 9.9% 407 4.9% 892 20.6% 911 -2.1% 610 14.1% 625 -2.4% 282 6.5% 286 -1.4% 282 6.5% 286 -1.4% 704 16.3% 705 -0.1% 134 3.1% 151 -11.3% 54 1.2% 55 -11.8%  2261 52.2% 2256 0.2% 1093 25.2% 1094 -0.1% 422 9.7% 456 -7.5% 746 17.2% 706 5.7%  1216 28.1% 1083 12.3% 17 0.4% 35 -51.4% 248 5.7% 270 8.1% 780 18.0% 868 -10.1% 403 9.3% 414 -2.7% 422 0.5% 49 -55.1% 4329 100.0% 4324 0.1% | #THIS NOFALL #LAST MONTHLY SAME MONTH MONTH NDEX MONTH % CHANGE LAST YEAR  9 0.2% 5 80.0% 6 28 0.6% 33 -15.2% 22 26 0.6% 27 -3.7% 20 2 0.0% 6 -66.7% 2 287 6.6% 249 15.3% 268 214 4.9% 193 10.9% 191 73 1.7% 56 30.4% 77 427 9.9% 407 4.9% 325 892 20.6% 911 -2.1% 926 610 14.1% 625 -2.4% 531 282 6.5% 286 -1.4% 395 704 16.3% 705 -0.1% 689 134 3.1% 151 -11.3% 180 54 1.2% 55 -1.8% 57  2261 52.2% 2256 0.2% 2450 1093 25.2% 1094 -0.1% 1126 422 9.7% 456 -7.5% 510 746 17.2% 706 5.7% 814  1216 28.1% 1083 12.3% 1112 17 0.4% 35 -51.4% 25 248 5.7% 270 8.1% 309 780 18.0% 868 -10.1% 1004 403 9.3% 414 -2.7% 311 22 0.5% 49 -55.1% 34 4329 100.0% 4324 0.1% 4342 | MONTH         INDEX         MONTH         % CHANGE         LAST YEAR         % CHANGE           9         0.2%         5         80.0%         6         50.0%           28         0.6%         33         -15.2%         22         27.3%           26         0.6%         27         -3.7%         20         30.0%           2         0.0%         6         -66.7%         2         0.0%           287         6.6%         249         15.3%         268         7.1%           214         4.9%         193         10.9%         191         12.0%           73         1.7%         56         30.4%         77         -5.2%           427         9.9%         407         4.9%         325         31.4%           892         20.6%         911         -2.1%         926         -3.7%           610         14.1%         625         -2.4%         531         14.9%           282         6.5%         286         -1.4%         395         -28.6%           704         16.3%         705         -0.1%         689         2.2%           134         3.1%         151         -11.3% | #THIS  | #THIS  |