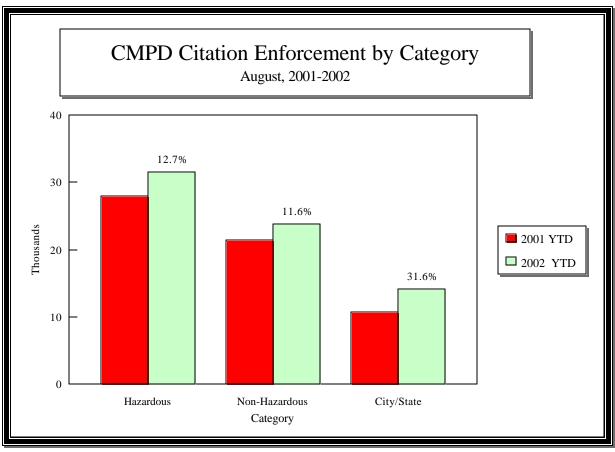

CHARLOTTE-MECKLENBURG POLICE DEPARTMENT MONTHLY SUMMARY REPORT AUGUST, 2002

**Darrel Stephens Chief of Police** 

| PORTED TO       | THE CHAF                                                                                                 | LOTTE-MI                                                                                                                                                                                                                                                                            | CKLENBUR                                                                                                                                                                                                                                                                                                                                                 | G POLICE DEF                                                                                                                                                                                                                                                                                                                                                                                                                                                                                                                                                             | ARTMENT                                                                                                                                                                                                                                                                                                                                                                                                                                                                                                                                                                                                                                                               |                                                                                                                                                                                                                                                                                                                                                                                                                                                                                                                                                                                                                                                                                                                                                                                                                                                                                                                                                                                                                                                                                                              |        |        |
|-----------------|----------------------------------------------------------------------------------------------------------|-------------------------------------------------------------------------------------------------------------------------------------------------------------------------------------------------------------------------------------------------------------------------------------|----------------------------------------------------------------------------------------------------------------------------------------------------------------------------------------------------------------------------------------------------------------------------------------------------------------------------------------------------------|--------------------------------------------------------------------------------------------------------------------------------------------------------------------------------------------------------------------------------------------------------------------------------------------------------------------------------------------------------------------------------------------------------------------------------------------------------------------------------------------------------------------------------------------------------------------------|-----------------------------------------------------------------------------------------------------------------------------------------------------------------------------------------------------------------------------------------------------------------------------------------------------------------------------------------------------------------------------------------------------------------------------------------------------------------------------------------------------------------------------------------------------------------------------------------------------------------------------------------------------------------------|--------------------------------------------------------------------------------------------------------------------------------------------------------------------------------------------------------------------------------------------------------------------------------------------------------------------------------------------------------------------------------------------------------------------------------------------------------------------------------------------------------------------------------------------------------------------------------------------------------------------------------------------------------------------------------------------------------------------------------------------------------------------------------------------------------------------------------------------------------------------------------------------------------------------------------------------------------------------------------------------------------------------------------------------------------------------------------------------------------------|--------|--------|
|                 |                                                                                                          |                                                                                                                                                                                                                                                                                     |                                                                                                                                                                                                                                                                                                                                                          |                                                                                                                                                                                                                                                                                                                                                                                                                                                                                                                                                                          |                                                                                                                                                                                                                                                                                                                                                                                                                                                                                                                                                                                                                                                                       |                                                                                                                                                                                                                                                                                                                                                                                                                                                                                                                                                                                                                                                                                                                                                                                                                                                                                                                                                                                                                                                                                                              |        |        |
| # THIS<br>MONTH | % OF ALL                                                                                                 | # LAST<br>MONTH                                                                                                                                                                                                                                                                     | MONTHLY<br>% CHANGE                                                                                                                                                                                                                                                                                                                                      | SAME MONTH<br>LAST YEAR                                                                                                                                                                                                                                                                                                                                                                                                                                                                                                                                                  | MONTHLY<br>% CHANGE                                                                                                                                                                                                                                                                                                                                                                                                                                                                                                                                                                                                                                                   | THIS YEAR<br>TO DATE                                                                                                                                                                                                                                                                                                                                                                                                                                                                                                                                                                                                                                                                                                                                                                                                                                                                                                                                                                                                                                                                                         |        |        |
|                 |                                                                                                          |                                                                                                                                                                                                                                                                                     | /0 0.0                                                                                                                                                                                                                                                                                                                                                   | L                                                                                                                                                                                                                                                                                                                                                                                                                                                                                                                                                                        | /0 01                                                                                                                                                                                                                                                                                                                                                                                                                                                                                                                                                                                                                                                                 |                                                                                                                                                                                                                                                                                                                                                                                                                                                                                                                                                                                                                                                                                                                                                                                                                                                                                                                                                                                                                                                                                                              |        | /6 01  |
|                 | 0.00/                                                                                                    | -                                                                                                                                                                                                                                                                                   | 00.00/                                                                                                                                                                                                                                                                                                                                                   |                                                                                                                                                                                                                                                                                                                                                                                                                                                                                                                                                                          | E0.00/                                                                                                                                                                                                                                                                                                                                                                                                                                                                                                                                                                                                                                                                |                                                                                                                                                                                                                                                                                                                                                                                                                                                                                                                                                                                                                                                                                                                                                                                                                                                                                                                                                                                                                                                                                                              | . 44   | 00.50  |
| Э               | 0.2%                                                                                                     | 5                                                                                                                                                                                                                                                                                   | 80.0%                                                                                                                                                                                                                                                                                                                                                    | O                                                                                                                                                                                                                                                                                                                                                                                                                                                                                                                                                                        | 50.0%                                                                                                                                                                                                                                                                                                                                                                                                                                                                                                                                                                                                                                                                 | 53                                                                                                                                                                                                                                                                                                                                                                                                                                                                                                                                                                                                                                                                                                                                                                                                                                                                                                                                                                                                                                                                                                           | 44     | 20.59  |
| 28              | 0.6%                                                                                                     | 33                                                                                                                                                                                                                                                                                  | -15.2%                                                                                                                                                                                                                                                                                                                                                   | 22                                                                                                                                                                                                                                                                                                                                                                                                                                                                                                                                                                       | 27.3%                                                                                                                                                                                                                                                                                                                                                                                                                                                                                                                                                                                                                                                                 | 190                                                                                                                                                                                                                                                                                                                                                                                                                                                                                                                                                                                                                                                                                                                                                                                                                                                                                                                                                                                                                                                                                                          | 189    | 0.59   |
| 26              |                                                                                                          | 27                                                                                                                                                                                                                                                                                  |                                                                                                                                                                                                                                                                                                                                                          | 20                                                                                                                                                                                                                                                                                                                                                                                                                                                                                                                                                                       |                                                                                                                                                                                                                                                                                                                                                                                                                                                                                                                                                                                                                                                                       |                                                                                                                                                                                                                                                                                                                                                                                                                                                                                                                                                                                                                                                                                                                                                                                                                                                                                                                                                                                                                                                                                                              |        | -5.19  |
| 2               | 0.0%                                                                                                     | 6                                                                                                                                                                                                                                                                                   | -66.7%                                                                                                                                                                                                                                                                                                                                                   | 2                                                                                                                                                                                                                                                                                                                                                                                                                                                                                                                                                                        | 0.0%                                                                                                                                                                                                                                                                                                                                                                                                                                                                                                                                                                                                                                                                  | 23                                                                                                                                                                                                                                                                                                                                                                                                                                                                                                                                                                                                                                                                                                                                                                                                                                                                                                                                                                                                                                                                                                           | 3 13   | 76.99  |
| 287             | 6.6%                                                                                                     | 249                                                                                                                                                                                                                                                                                 | 15.3%                                                                                                                                                                                                                                                                                                                                                    | 268                                                                                                                                                                                                                                                                                                                                                                                                                                                                                                                                                                      | 7.1%                                                                                                                                                                                                                                                                                                                                                                                                                                                                                                                                                                                                                                                                  | 1745                                                                                                                                                                                                                                                                                                                                                                                                                                                                                                                                                                                                                                                                                                                                                                                                                                                                                                                                                                                                                                                                                                         | 1845   | 5 -5.4 |
| 214             | 4.9%                                                                                                     | 193                                                                                                                                                                                                                                                                                 | 10.9%                                                                                                                                                                                                                                                                                                                                                    | 191                                                                                                                                                                                                                                                                                                                                                                                                                                                                                                                                                                      | 12.0%                                                                                                                                                                                                                                                                                                                                                                                                                                                                                                                                                                                                                                                                 | 1349                                                                                                                                                                                                                                                                                                                                                                                                                                                                                                                                                                                                                                                                                                                                                                                                                                                                                                                                                                                                                                                                                                         | 1430   |        |
| 73              | 1.7%                                                                                                     | 56                                                                                                                                                                                                                                                                                  | 30.4%                                                                                                                                                                                                                                                                                                                                                    | 77                                                                                                                                                                                                                                                                                                                                                                                                                                                                                                                                                                       | -5.2%                                                                                                                                                                                                                                                                                                                                                                                                                                                                                                                                                                                                                                                                 | 396                                                                                                                                                                                                                                                                                                                                                                                                                                                                                                                                                                                                                                                                                                                                                                                                                                                                                                                                                                                                                                                                                                          | 415    | -4.6   |
| 427             | 9.9%                                                                                                     | 407                                                                                                                                                                                                                                                                                 | 4.9%                                                                                                                                                                                                                                                                                                                                                     | 325                                                                                                                                                                                                                                                                                                                                                                                                                                                                                                                                                                      | 31.4%                                                                                                                                                                                                                                                                                                                                                                                                                                                                                                                                                                                                                                                                 | 2930                                                                                                                                                                                                                                                                                                                                                                                                                                                                                                                                                                                                                                                                                                                                                                                                                                                                                                                                                                                                                                                                                                         | 2683   | 9.2    |
| 892             | 20.6%                                                                                                    | 911                                                                                                                                                                                                                                                                                 | -2.1%                                                                                                                                                                                                                                                                                                                                                    | 926                                                                                                                                                                                                                                                                                                                                                                                                                                                                                                                                                                      | -3.7%                                                                                                                                                                                                                                                                                                                                                                                                                                                                                                                                                                                                                                                                 | 6762                                                                                                                                                                                                                                                                                                                                                                                                                                                                                                                                                                                                                                                                                                                                                                                                                                                                                                                                                                                                                                                                                                         | 2 6598 | 3 2.5  |
| 610             | 14.1%                                                                                                    | 625                                                                                                                                                                                                                                                                                 | -2.4%                                                                                                                                                                                                                                                                                                                                                    | 531                                                                                                                                                                                                                                                                                                                                                                                                                                                                                                                                                                      | 14.9%                                                                                                                                                                                                                                                                                                                                                                                                                                                                                                                                                                                                                                                                 | 4542                                                                                                                                                                                                                                                                                                                                                                                                                                                                                                                                                                                                                                                                                                                                                                                                                                                                                                                                                                                                                                                                                                         | 4142   |        |
| 282             | 6.5%                                                                                                     | 286                                                                                                                                                                                                                                                                                 | -1.4%                                                                                                                                                                                                                                                                                                                                                    | 395                                                                                                                                                                                                                                                                                                                                                                                                                                                                                                                                                                      | -28.6%                                                                                                                                                                                                                                                                                                                                                                                                                                                                                                                                                                                                                                                                | 2220                                                                                                                                                                                                                                                                                                                                                                                                                                                                                                                                                                                                                                                                                                                                                                                                                                                                                                                                                                                                                                                                                                         | 2456   | -9.6   |
| 704             | 16.3%                                                                                                    | 705                                                                                                                                                                                                                                                                                 |                                                                                                                                                                                                                                                                                                                                                          | 689                                                                                                                                                                                                                                                                                                                                                                                                                                                                                                                                                                      | 2.2%                                                                                                                                                                                                                                                                                                                                                                                                                                                                                                                                                                                                                                                                  | 5196                                                                                                                                                                                                                                                                                                                                                                                                                                                                                                                                                                                                                                                                                                                                                                                                                                                                                                                                                                                                                                                                                                         | 5 5047 |        |
| 134             |                                                                                                          | 151                                                                                                                                                                                                                                                                                 |                                                                                                                                                                                                                                                                                                                                                          | 180                                                                                                                                                                                                                                                                                                                                                                                                                                                                                                                                                                      |                                                                                                                                                                                                                                                                                                                                                                                                                                                                                                                                                                                                                                                                       |                                                                                                                                                                                                                                                                                                                                                                                                                                                                                                                                                                                                                                                                                                                                                                                                                                                                                                                                                                                                                                                                                                              |        |        |
| 54              | 1.2%                                                                                                     | 55                                                                                                                                                                                                                                                                                  | -1.8%                                                                                                                                                                                                                                                                                                                                                    | 57                                                                                                                                                                                                                                                                                                                                                                                                                                                                                                                                                                       | -5.3%                                                                                                                                                                                                                                                                                                                                                                                                                                                                                                                                                                                                                                                                 | 453                                                                                                                                                                                                                                                                                                                                                                                                                                                                                                                                                                                                                                                                                                                                                                                                                                                                                                                                                                                                                                                                                                          | 3 446  | 1.6    |
| 2261            | 52.2%                                                                                                    | 2256                                                                                                                                                                                                                                                                                | 0.2%                                                                                                                                                                                                                                                                                                                                                     | 2450                                                                                                                                                                                                                                                                                                                                                                                                                                                                                                                                                                     | -7.7%                                                                                                                                                                                                                                                                                                                                                                                                                                                                                                                                                                                                                                                                 | 17294                                                                                                                                                                                                                                                                                                                                                                                                                                                                                                                                                                                                                                                                                                                                                                                                                                                                                                                                                                                                                                                                                                        | 18450  | -6.3   |
| 1093            |                                                                                                          | 1094                                                                                                                                                                                                                                                                                |                                                                                                                                                                                                                                                                                                                                                          | 1126                                                                                                                                                                                                                                                                                                                                                                                                                                                                                                                                                                     |                                                                                                                                                                                                                                                                                                                                                                                                                                                                                                                                                                                                                                                                       |                                                                                                                                                                                                                                                                                                                                                                                                                                                                                                                                                                                                                                                                                                                                                                                                                                                                                                                                                                                                                                                                                                              |        |        |
| 422             |                                                                                                          | 456                                                                                                                                                                                                                                                                                 |                                                                                                                                                                                                                                                                                                                                                          | 510                                                                                                                                                                                                                                                                                                                                                                                                                                                                                                                                                                      |                                                                                                                                                                                                                                                                                                                                                                                                                                                                                                                                                                                                                                                                       |                                                                                                                                                                                                                                                                                                                                                                                                                                                                                                                                                                                                                                                                                                                                                                                                                                                                                                                                                                                                                                                                                                              |        |        |
| 746             | 17.2%                                                                                                    | 706                                                                                                                                                                                                                                                                                 | 5.7%                                                                                                                                                                                                                                                                                                                                                     | 814                                                                                                                                                                                                                                                                                                                                                                                                                                                                                                                                                                      | -8.4%                                                                                                                                                                                                                                                                                                                                                                                                                                                                                                                                                                                                                                                                 | 5674                                                                                                                                                                                                                                                                                                                                                                                                                                                                                                                                                                                                                                                                                                                                                                                                                                                                                                                                                                                                                                                                                                         | 6570   | -13.6  |
| 1216            | 28.1%                                                                                                    | 1083                                                                                                                                                                                                                                                                                | 12.3%                                                                                                                                                                                                                                                                                                                                                    | 1112                                                                                                                                                                                                                                                                                                                                                                                                                                                                                                                                                                     | 9.4%                                                                                                                                                                                                                                                                                                                                                                                                                                                                                                                                                                                                                                                                  | 8660                                                                                                                                                                                                                                                                                                                                                                                                                                                                                                                                                                                                                                                                                                                                                                                                                                                                                                                                                                                                                                                                                                         | 7991   | 8.4    |
| 17              |                                                                                                          | 35                                                                                                                                                                                                                                                                                  |                                                                                                                                                                                                                                                                                                                                                          | 25                                                                                                                                                                                                                                                                                                                                                                                                                                                                                                                                                                       |                                                                                                                                                                                                                                                                                                                                                                                                                                                                                                                                                                                                                                                                       |                                                                                                                                                                                                                                                                                                                                                                                                                                                                                                                                                                                                                                                                                                                                                                                                                                                                                                                                                                                                                                                                                                              | 3 121  | 5.8    |
| 248             |                                                                                                          | 270                                                                                                                                                                                                                                                                                 |                                                                                                                                                                                                                                                                                                                                                          | 309                                                                                                                                                                                                                                                                                                                                                                                                                                                                                                                                                                      |                                                                                                                                                                                                                                                                                                                                                                                                                                                                                                                                                                                                                                                                       |                                                                                                                                                                                                                                                                                                                                                                                                                                                                                                                                                                                                                                                                                                                                                                                                                                                                                                                                                                                                                                                                                                              |        |        |
| 780             | 18.0%                                                                                                    | 868                                                                                                                                                                                                                                                                                 | -10.1%                                                                                                                                                                                                                                                                                                                                                   | 1004                                                                                                                                                                                                                                                                                                                                                                                                                                                                                                                                                                     | -22.3%                                                                                                                                                                                                                                                                                                                                                                                                                                                                                                                                                                                                                                                                | 6324                                                                                                                                                                                                                                                                                                                                                                                                                                                                                                                                                                                                                                                                                                                                                                                                                                                                                                                                                                                                                                                                                                         | 8235   | -23.2  |
| 403             | 9.3%                                                                                                     | 414                                                                                                                                                                                                                                                                                 | -2.7%                                                                                                                                                                                                                                                                                                                                                    | 311                                                                                                                                                                                                                                                                                                                                                                                                                                                                                                                                                                      | 29.6%                                                                                                                                                                                                                                                                                                                                                                                                                                                                                                                                                                                                                                                                 | 2673                                                                                                                                                                                                                                                                                                                                                                                                                                                                                                                                                                                                                                                                                                                                                                                                                                                                                                                                                                                                                                                                                                         | 3 2789 | -4.2   |
| 22              | 0.5%                                                                                                     | 49                                                                                                                                                                                                                                                                                  | -55.1%                                                                                                                                                                                                                                                                                                                                                   | 34                                                                                                                                                                                                                                                                                                                                                                                                                                                                                                                                                                       | -35.3%                                                                                                                                                                                                                                                                                                                                                                                                                                                                                                                                                                                                                                                                | 292                                                                                                                                                                                                                                                                                                                                                                                                                                                                                                                                                                                                                                                                                                                                                                                                                                                                                                                                                                                                                                                                                                          | 2 216  | 35.2   |
| 4329            | 100.0%                                                                                                   | 4324                                                                                                                                                                                                                                                                                | 0.1%                                                                                                                                                                                                                                                                                                                                                     | 4342                                                                                                                                                                                                                                                                                                                                                                                                                                                                                                                                                                     | -0.3%                                                                                                                                                                                                                                                                                                                                                                                                                                                                                                                                                                                                                                                                 | 31939                                                                                                                                                                                                                                                                                                                                                                                                                                                                                                                                                                                                                                                                                                                                                                                                                                                                                                                                                                                                                                                                                                        | 32814  | -2.7   |
| 751             | 17.3%                                                                                                    | 694                                                                                                                                                                                                                                                                                 | 8.2%                                                                                                                                                                                                                                                                                                                                                     | 621                                                                                                                                                                                                                                                                                                                                                                                                                                                                                                                                                                      | 20.9%                                                                                                                                                                                                                                                                                                                                                                                                                                                                                                                                                                                                                                                                 | 4918                                                                                                                                                                                                                                                                                                                                                                                                                                                                                                                                                                                                                                                                                                                                                                                                                                                                                                                                                                                                                                                                                                         | 3 4761 | 3.     |
| 3578            |                                                                                                          | 3630                                                                                                                                                                                                                                                                                |                                                                                                                                                                                                                                                                                                                                                          | 3721                                                                                                                                                                                                                                                                                                                                                                                                                                                                                                                                                                     |                                                                                                                                                                                                                                                                                                                                                                                                                                                                                                                                                                                                                                                                       |                                                                                                                                                                                                                                                                                                                                                                                                                                                                                                                                                                                                                                                                                                                                                                                                                                                                                                                                                                                                                                                                                                              |        |        |
|                 | # THIS MONTH  9 28 26 26 214 73 427 892 610 282 704 134 54 2261 1093 422 746 1216 17 248 780 403 22 4329 | #THIS % OF ALL MONTH INDEX  9 0.2%  28 0.6% 26 0.6% 2 0.0%  287 6.6% 214 4.9% 73 1.7%  427 9.9%  892 20.6% 610 14.1% 282 6.5%  704 16.3% 134 3.1% 54 1.2%  2261 52.2% 1093 25.2% 422 9.7% 746 17.2%  1216 28.1% 17 0.4% 248 5.7% 780 18.0%  403 9.3% 403 9.3% 422 0.5%  4329 100.0% | #THIS % OF ALL MONTH  9 0.2% 5 28 0.6% 33 26 0.6% 27 2 0.0% 6 287 6.6% 249 214 4.9% 193 73 1.7% 56 427 9.9% 407 892 20.6% 911 610 14.1% 625 282 6.5% 286 704 16.3% 705 134 3.1% 151 54 1.2% 55 2261 52.2% 2256 1093 25.2% 1094 422 9.7% 456 746 17.2% 706 1216 28.1% 1083 17 0.4% 35 248 5.7% 270 780 18.0% 868 403 9.3% 414 22 0.5% 49 4329 100.0% 4324 | #THIS MONTH #LAST MONTHLY MONTH INDEX MONTH % CHANGE  9 0.2% 5 80.0% 28 0.6% 33 -15.2% 26 0.6% 27 -3.7% 2 0.0% 6 -66.7%  287 6.6% 249 15.3% 214 4.9% 193 10.9% 73 1.7% 56 30.4%  427 9.9% 407 4.9% 892 20.6% 911 -2.1% 610 14.1% 625 -2.4% 282 6.5% 286 -1.4% 282 6.5% 286 -1.4% 704 16.3% 705 -0.1% 134 3.1% 151 -11.3% 54 1.2% 55 -11.8%  2261 52.2% 2256 0.2% 1093 25.2% 1094 -0.1% 422 9.7% 456 -7.5% 746 17.2% 706 5.7%  1216 28.1% 1083 12.3% 17 0.4% 35 -51.4% 248 5.7% 270 8.1% 780 18.0% 868 -10.1% 403 9.3% 414 -2.7% 422 0.5% 49 -55.1% 4329 100.0% 4324 0.1% | #THIS NOFALL #LAST MONTHLY SAME MONTH MONTH NDEX MONTH % CHANGE LAST YEAR  9 0.2% 5 80.0% 6 28 0.6% 33 -15.2% 22 26 0.6% 27 -3.7% 20 2 0.0% 6 -66.7% 2 287 6.6% 249 15.3% 268 214 4.9% 193 10.9% 191 73 1.7% 56 30.4% 77 427 9.9% 407 4.9% 325 892 20.6% 911 -2.1% 926 610 14.1% 625 -2.4% 531 282 6.5% 286 -1.4% 395 704 16.3% 705 -0.1% 689 134 3.1% 151 -11.3% 180 54 1.2% 55 -1.8% 57  2261 52.2% 2256 0.2% 2450 1093 25.2% 1094 -0.1% 1126 422 9.7% 456 -7.5% 510 746 17.2% 706 5.7% 814  1216 28.1% 1083 12.3% 1112 17 0.4% 35 -51.4% 25 248 5.7% 270 8.1% 309 780 18.0% 868 -10.1% 1004 403 9.3% 414 -2.7% 311 22 0.5% 49 -55.1% 34 4329 100.0% 4324 0.1% 4342 | MONTH         INDEX         MONTH         % CHANGE         LAST YEAR         % CHANGE           9         0.2%         5         80.0%         6         50.0%           28         0.6%         33         -15.2%         22         27.3%           26         0.6%         27         -3.7%         20         30.0%           2         0.0%         6         -66.7%         2         0.0%           287         6.6%         249         15.3%         268         7.1%           214         4.9%         193         10.9%         191         12.0%           73         1.7%         56         30.4%         77         -5.2%           427         9.9%         407         4.9%         325         31.4%           892         20.6%         911         -2.1%         926         -3.7%           610         14.1%         625         -2.4%         531         14.9%           282         6.5%         286         -1.4%         395         -28.6%           704         16.3%         705         -0.1%         689         2.2%           134         3.1%         151         -11.3% | #THIS  | #THIS  |