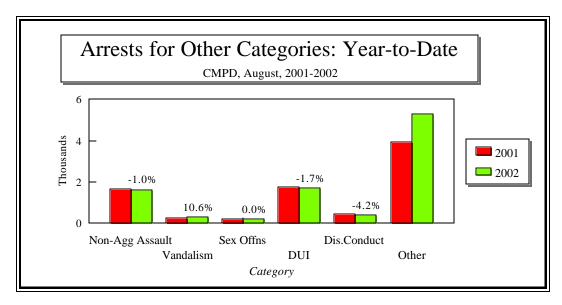

CHARLOTTE-MECKLENBURG POLICE DEPARTMENT MONTHLY SUMMARY REPORT AUGUST, 2002

**Darrel Stephens Chief of Police** 

| PORTED TO       | THE CHAF                                                                                                 | LOTTE-MI                                                                                                                                                                                                                                                                            | CKLENBUR                                                                                                                                                                                                                                                                                                                                                 | G POLICE DEF                                                                                                                                                                                                                                                                                                                                                                                                                                                                                                                                                             | ARTMENT                                                                                                                                                                                                                                                                                                                                                                                                                                                                                                                                                                                                                                                               |                                                                                                                                                                                                                                                                                                                                                                                                                                                                                                                                                                                                                                                                                                                                                                                                                                                                                                                                                                                                                                                                                                              |        |        |
|-----------------|----------------------------------------------------------------------------------------------------------|-------------------------------------------------------------------------------------------------------------------------------------------------------------------------------------------------------------------------------------------------------------------------------------|----------------------------------------------------------------------------------------------------------------------------------------------------------------------------------------------------------------------------------------------------------------------------------------------------------------------------------------------------------|--------------------------------------------------------------------------------------------------------------------------------------------------------------------------------------------------------------------------------------------------------------------------------------------------------------------------------------------------------------------------------------------------------------------------------------------------------------------------------------------------------------------------------------------------------------------------|-----------------------------------------------------------------------------------------------------------------------------------------------------------------------------------------------------------------------------------------------------------------------------------------------------------------------------------------------------------------------------------------------------------------------------------------------------------------------------------------------------------------------------------------------------------------------------------------------------------------------------------------------------------------------|--------------------------------------------------------------------------------------------------------------------------------------------------------------------------------------------------------------------------------------------------------------------------------------------------------------------------------------------------------------------------------------------------------------------------------------------------------------------------------------------------------------------------------------------------------------------------------------------------------------------------------------------------------------------------------------------------------------------------------------------------------------------------------------------------------------------------------------------------------------------------------------------------------------------------------------------------------------------------------------------------------------------------------------------------------------------------------------------------------------|--------|--------|
|                 |                                                                                                          |                                                                                                                                                                                                                                                                                     |                                                                                                                                                                                                                                                                                                                                                          |                                                                                                                                                                                                                                                                                                                                                                                                                                                                                                                                                                          |                                                                                                                                                                                                                                                                                                                                                                                                                                                                                                                                                                                                                                                                       |                                                                                                                                                                                                                                                                                                                                                                                                                                                                                                                                                                                                                                                                                                                                                                                                                                                                                                                                                                                                                                                                                                              |        |        |
| # THIS<br>MONTH | % OF ALL                                                                                                 | # LAST<br>MONTH                                                                                                                                                                                                                                                                     | MONTHLY<br>% CHANGE                                                                                                                                                                                                                                                                                                                                      | SAME MONTH<br>LAST YEAR                                                                                                                                                                                                                                                                                                                                                                                                                                                                                                                                                  | MONTHLY<br>% CHANGE                                                                                                                                                                                                                                                                                                                                                                                                                                                                                                                                                                                                                                                   | THIS YEAR<br>TO DATE                                                                                                                                                                                                                                                                                                                                                                                                                                                                                                                                                                                                                                                                                                                                                                                                                                                                                                                                                                                                                                                                                         |        |        |
|                 |                                                                                                          |                                                                                                                                                                                                                                                                                     | /0 0.0                                                                                                                                                                                                                                                                                                                                                   | L                                                                                                                                                                                                                                                                                                                                                                                                                                                                                                                                                                        | /0 01                                                                                                                                                                                                                                                                                                                                                                                                                                                                                                                                                                                                                                                                 |                                                                                                                                                                                                                                                                                                                                                                                                                                                                                                                                                                                                                                                                                                                                                                                                                                                                                                                                                                                                                                                                                                              |        | /6 01  |
|                 | 0.00/                                                                                                    | -                                                                                                                                                                                                                                                                                   | 00.00/                                                                                                                                                                                                                                                                                                                                                   |                                                                                                                                                                                                                                                                                                                                                                                                                                                                                                                                                                          | E0.00/                                                                                                                                                                                                                                                                                                                                                                                                                                                                                                                                                                                                                                                                |                                                                                                                                                                                                                                                                                                                                                                                                                                                                                                                                                                                                                                                                                                                                                                                                                                                                                                                                                                                                                                                                                                              | . 44   | 00.50  |
| Э               | 0.2%                                                                                                     | 5                                                                                                                                                                                                                                                                                   | 80.0%                                                                                                                                                                                                                                                                                                                                                    | O                                                                                                                                                                                                                                                                                                                                                                                                                                                                                                                                                                        | 50.0%                                                                                                                                                                                                                                                                                                                                                                                                                                                                                                                                                                                                                                                                 | 53                                                                                                                                                                                                                                                                                                                                                                                                                                                                                                                                                                                                                                                                                                                                                                                                                                                                                                                                                                                                                                                                                                           | 44     | 20.59  |
| 28              | 0.6%                                                                                                     | 33                                                                                                                                                                                                                                                                                  | -15.2%                                                                                                                                                                                                                                                                                                                                                   | 22                                                                                                                                                                                                                                                                                                                                                                                                                                                                                                                                                                       | 27.3%                                                                                                                                                                                                                                                                                                                                                                                                                                                                                                                                                                                                                                                                 | 190                                                                                                                                                                                                                                                                                                                                                                                                                                                                                                                                                                                                                                                                                                                                                                                                                                                                                                                                                                                                                                                                                                          | 189    | 0.59   |
| 26              |                                                                                                          | 27                                                                                                                                                                                                                                                                                  |                                                                                                                                                                                                                                                                                                                                                          | 20                                                                                                                                                                                                                                                                                                                                                                                                                                                                                                                                                                       |                                                                                                                                                                                                                                                                                                                                                                                                                                                                                                                                                                                                                                                                       |                                                                                                                                                                                                                                                                                                                                                                                                                                                                                                                                                                                                                                                                                                                                                                                                                                                                                                                                                                                                                                                                                                              |        | -5.19  |
| 2               | 0.0%                                                                                                     | 6                                                                                                                                                                                                                                                                                   | -66.7%                                                                                                                                                                                                                                                                                                                                                   | 2                                                                                                                                                                                                                                                                                                                                                                                                                                                                                                                                                                        | 0.0%                                                                                                                                                                                                                                                                                                                                                                                                                                                                                                                                                                                                                                                                  | 23                                                                                                                                                                                                                                                                                                                                                                                                                                                                                                                                                                                                                                                                                                                                                                                                                                                                                                                                                                                                                                                                                                           | 3 13   | 76.99  |
| 287             | 6.6%                                                                                                     | 249                                                                                                                                                                                                                                                                                 | 15.3%                                                                                                                                                                                                                                                                                                                                                    | 268                                                                                                                                                                                                                                                                                                                                                                                                                                                                                                                                                                      | 7.1%                                                                                                                                                                                                                                                                                                                                                                                                                                                                                                                                                                                                                                                                  | 1745                                                                                                                                                                                                                                                                                                                                                                                                                                                                                                                                                                                                                                                                                                                                                                                                                                                                                                                                                                                                                                                                                                         | 1845   | 5 -5.4 |
| 214             | 4.9%                                                                                                     | 193                                                                                                                                                                                                                                                                                 | 10.9%                                                                                                                                                                                                                                                                                                                                                    | 191                                                                                                                                                                                                                                                                                                                                                                                                                                                                                                                                                                      | 12.0%                                                                                                                                                                                                                                                                                                                                                                                                                                                                                                                                                                                                                                                                 | 1349                                                                                                                                                                                                                                                                                                                                                                                                                                                                                                                                                                                                                                                                                                                                                                                                                                                                                                                                                                                                                                                                                                         | 1430   |        |
| 73              | 1.7%                                                                                                     | 56                                                                                                                                                                                                                                                                                  | 30.4%                                                                                                                                                                                                                                                                                                                                                    | 77                                                                                                                                                                                                                                                                                                                                                                                                                                                                                                                                                                       | -5.2%                                                                                                                                                                                                                                                                                                                                                                                                                                                                                                                                                                                                                                                                 | 396                                                                                                                                                                                                                                                                                                                                                                                                                                                                                                                                                                                                                                                                                                                                                                                                                                                                                                                                                                                                                                                                                                          | 415    | -4.6   |
| 427             | 9.9%                                                                                                     | 407                                                                                                                                                                                                                                                                                 | 4.9%                                                                                                                                                                                                                                                                                                                                                     | 325                                                                                                                                                                                                                                                                                                                                                                                                                                                                                                                                                                      | 31.4%                                                                                                                                                                                                                                                                                                                                                                                                                                                                                                                                                                                                                                                                 | 2930                                                                                                                                                                                                                                                                                                                                                                                                                                                                                                                                                                                                                                                                                                                                                                                                                                                                                                                                                                                                                                                                                                         | 2683   | 9.2    |
| 892             | 20.6%                                                                                                    | 911                                                                                                                                                                                                                                                                                 | -2.1%                                                                                                                                                                                                                                                                                                                                                    | 926                                                                                                                                                                                                                                                                                                                                                                                                                                                                                                                                                                      | -3.7%                                                                                                                                                                                                                                                                                                                                                                                                                                                                                                                                                                                                                                                                 | 6762                                                                                                                                                                                                                                                                                                                                                                                                                                                                                                                                                                                                                                                                                                                                                                                                                                                                                                                                                                                                                                                                                                         | 2 6598 | 3 2.5  |
| 610             | 14.1%                                                                                                    | 625                                                                                                                                                                                                                                                                                 | -2.4%                                                                                                                                                                                                                                                                                                                                                    | 531                                                                                                                                                                                                                                                                                                                                                                                                                                                                                                                                                                      | 14.9%                                                                                                                                                                                                                                                                                                                                                                                                                                                                                                                                                                                                                                                                 | 4542                                                                                                                                                                                                                                                                                                                                                                                                                                                                                                                                                                                                                                                                                                                                                                                                                                                                                                                                                                                                                                                                                                         | 4142   |        |
| 282             | 6.5%                                                                                                     | 286                                                                                                                                                                                                                                                                                 | -1.4%                                                                                                                                                                                                                                                                                                                                                    | 395                                                                                                                                                                                                                                                                                                                                                                                                                                                                                                                                                                      | -28.6%                                                                                                                                                                                                                                                                                                                                                                                                                                                                                                                                                                                                                                                                | 2220                                                                                                                                                                                                                                                                                                                                                                                                                                                                                                                                                                                                                                                                                                                                                                                                                                                                                                                                                                                                                                                                                                         | 2456   | -9.6   |
| 704             | 16.3%                                                                                                    | 705                                                                                                                                                                                                                                                                                 |                                                                                                                                                                                                                                                                                                                                                          | 689                                                                                                                                                                                                                                                                                                                                                                                                                                                                                                                                                                      | 2.2%                                                                                                                                                                                                                                                                                                                                                                                                                                                                                                                                                                                                                                                                  | 5196                                                                                                                                                                                                                                                                                                                                                                                                                                                                                                                                                                                                                                                                                                                                                                                                                                                                                                                                                                                                                                                                                                         | 5 5047 |        |
| 134             |                                                                                                          | 151                                                                                                                                                                                                                                                                                 |                                                                                                                                                                                                                                                                                                                                                          | 180                                                                                                                                                                                                                                                                                                                                                                                                                                                                                                                                                                      |                                                                                                                                                                                                                                                                                                                                                                                                                                                                                                                                                                                                                                                                       |                                                                                                                                                                                                                                                                                                                                                                                                                                                                                                                                                                                                                                                                                                                                                                                                                                                                                                                                                                                                                                                                                                              |        |        |
| 54              | 1.2%                                                                                                     | 55                                                                                                                                                                                                                                                                                  | -1.8%                                                                                                                                                                                                                                                                                                                                                    | 57                                                                                                                                                                                                                                                                                                                                                                                                                                                                                                                                                                       | -5.3%                                                                                                                                                                                                                                                                                                                                                                                                                                                                                                                                                                                                                                                                 | 453                                                                                                                                                                                                                                                                                                                                                                                                                                                                                                                                                                                                                                                                                                                                                                                                                                                                                                                                                                                                                                                                                                          | 3 446  | 1.6    |
| 2261            | 52.2%                                                                                                    | 2256                                                                                                                                                                                                                                                                                | 0.2%                                                                                                                                                                                                                                                                                                                                                     | 2450                                                                                                                                                                                                                                                                                                                                                                                                                                                                                                                                                                     | -7.7%                                                                                                                                                                                                                                                                                                                                                                                                                                                                                                                                                                                                                                                                 | 17294                                                                                                                                                                                                                                                                                                                                                                                                                                                                                                                                                                                                                                                                                                                                                                                                                                                                                                                                                                                                                                                                                                        | 18450  | -6.3   |
| 1093            |                                                                                                          | 1094                                                                                                                                                                                                                                                                                |                                                                                                                                                                                                                                                                                                                                                          | 1126                                                                                                                                                                                                                                                                                                                                                                                                                                                                                                                                                                     |                                                                                                                                                                                                                                                                                                                                                                                                                                                                                                                                                                                                                                                                       |                                                                                                                                                                                                                                                                                                                                                                                                                                                                                                                                                                                                                                                                                                                                                                                                                                                                                                                                                                                                                                                                                                              |        |        |
| 422             |                                                                                                          | 456                                                                                                                                                                                                                                                                                 |                                                                                                                                                                                                                                                                                                                                                          | 510                                                                                                                                                                                                                                                                                                                                                                                                                                                                                                                                                                      |                                                                                                                                                                                                                                                                                                                                                                                                                                                                                                                                                                                                                                                                       |                                                                                                                                                                                                                                                                                                                                                                                                                                                                                                                                                                                                                                                                                                                                                                                                                                                                                                                                                                                                                                                                                                              |        |        |
| 746             | 17.2%                                                                                                    | 706                                                                                                                                                                                                                                                                                 | 5.7%                                                                                                                                                                                                                                                                                                                                                     | 814                                                                                                                                                                                                                                                                                                                                                                                                                                                                                                                                                                      | -8.4%                                                                                                                                                                                                                                                                                                                                                                                                                                                                                                                                                                                                                                                                 | 5674                                                                                                                                                                                                                                                                                                                                                                                                                                                                                                                                                                                                                                                                                                                                                                                                                                                                                                                                                                                                                                                                                                         | 6570   | -13.6  |
| 1216            | 28.1%                                                                                                    | 1083                                                                                                                                                                                                                                                                                | 12.3%                                                                                                                                                                                                                                                                                                                                                    | 1112                                                                                                                                                                                                                                                                                                                                                                                                                                                                                                                                                                     | 9.4%                                                                                                                                                                                                                                                                                                                                                                                                                                                                                                                                                                                                                                                                  | 8660                                                                                                                                                                                                                                                                                                                                                                                                                                                                                                                                                                                                                                                                                                                                                                                                                                                                                                                                                                                                                                                                                                         | 7991   | 8.4    |
| 17              |                                                                                                          | 35                                                                                                                                                                                                                                                                                  |                                                                                                                                                                                                                                                                                                                                                          | 25                                                                                                                                                                                                                                                                                                                                                                                                                                                                                                                                                                       |                                                                                                                                                                                                                                                                                                                                                                                                                                                                                                                                                                                                                                                                       |                                                                                                                                                                                                                                                                                                                                                                                                                                                                                                                                                                                                                                                                                                                                                                                                                                                                                                                                                                                                                                                                                                              | 3 121  | 5.8    |
| 248             |                                                                                                          | 270                                                                                                                                                                                                                                                                                 |                                                                                                                                                                                                                                                                                                                                                          | 309                                                                                                                                                                                                                                                                                                                                                                                                                                                                                                                                                                      |                                                                                                                                                                                                                                                                                                                                                                                                                                                                                                                                                                                                                                                                       |                                                                                                                                                                                                                                                                                                                                                                                                                                                                                                                                                                                                                                                                                                                                                                                                                                                                                                                                                                                                                                                                                                              |        |        |
| 780             | 18.0%                                                                                                    | 868                                                                                                                                                                                                                                                                                 | -10.1%                                                                                                                                                                                                                                                                                                                                                   | 1004                                                                                                                                                                                                                                                                                                                                                                                                                                                                                                                                                                     | -22.3%                                                                                                                                                                                                                                                                                                                                                                                                                                                                                                                                                                                                                                                                | 6324                                                                                                                                                                                                                                                                                                                                                                                                                                                                                                                                                                                                                                                                                                                                                                                                                                                                                                                                                                                                                                                                                                         | 8235   | -23.2  |
| 403             | 9.3%                                                                                                     | 414                                                                                                                                                                                                                                                                                 | -2.7%                                                                                                                                                                                                                                                                                                                                                    | 311                                                                                                                                                                                                                                                                                                                                                                                                                                                                                                                                                                      | 29.6%                                                                                                                                                                                                                                                                                                                                                                                                                                                                                                                                                                                                                                                                 | 2673                                                                                                                                                                                                                                                                                                                                                                                                                                                                                                                                                                                                                                                                                                                                                                                                                                                                                                                                                                                                                                                                                                         | 3 2789 | -4.2   |
| 22              | 0.5%                                                                                                     | 49                                                                                                                                                                                                                                                                                  | -55.1%                                                                                                                                                                                                                                                                                                                                                   | 34                                                                                                                                                                                                                                                                                                                                                                                                                                                                                                                                                                       | -35.3%                                                                                                                                                                                                                                                                                                                                                                                                                                                                                                                                                                                                                                                                | 292                                                                                                                                                                                                                                                                                                                                                                                                                                                                                                                                                                                                                                                                                                                                                                                                                                                                                                                                                                                                                                                                                                          | 2 216  | 35.2   |
| 4329            | 100.0%                                                                                                   | 4324                                                                                                                                                                                                                                                                                | 0.1%                                                                                                                                                                                                                                                                                                                                                     | 4342                                                                                                                                                                                                                                                                                                                                                                                                                                                                                                                                                                     | -0.3%                                                                                                                                                                                                                                                                                                                                                                                                                                                                                                                                                                                                                                                                 | 31939                                                                                                                                                                                                                                                                                                                                                                                                                                                                                                                                                                                                                                                                                                                                                                                                                                                                                                                                                                                                                                                                                                        | 32814  | -2.7   |
| 751             | 17.3%                                                                                                    | 694                                                                                                                                                                                                                                                                                 | 8.2%                                                                                                                                                                                                                                                                                                                                                     | 621                                                                                                                                                                                                                                                                                                                                                                                                                                                                                                                                                                      | 20.9%                                                                                                                                                                                                                                                                                                                                                                                                                                                                                                                                                                                                                                                                 | 4918                                                                                                                                                                                                                                                                                                                                                                                                                                                                                                                                                                                                                                                                                                                                                                                                                                                                                                                                                                                                                                                                                                         | 3 4761 | 3.     |
| 3578            |                                                                                                          | 3630                                                                                                                                                                                                                                                                                |                                                                                                                                                                                                                                                                                                                                                          | 3721                                                                                                                                                                                                                                                                                                                                                                                                                                                                                                                                                                     |                                                                                                                                                                                                                                                                                                                                                                                                                                                                                                                                                                                                                                                                       |                                                                                                                                                                                                                                                                                                                                                                                                                                                                                                                                                                                                                                                                                                                                                                                                                                                                                                                                                                                                                                                                                                              |        |        |
|                 | # THIS MONTH  9 28 26 26 214 73 427 892 610 282 704 134 54 2261 1093 422 746 1216 17 248 780 403 22 4329 | #THIS % OF ALL MONTH INDEX  9 0.2%  28 0.6% 26 0.6% 2 0.0%  287 6.6% 214 4.9% 73 1.7%  427 9.9%  892 20.6% 610 14.1% 282 6.5%  704 16.3% 134 3.1% 54 1.2%  2261 52.2% 1093 25.2% 422 9.7% 746 17.2%  1216 28.1% 17 0.4% 248 5.7% 780 18.0%  403 9.3% 403 9.3% 422 0.5%  4329 100.0% | #THIS % OF ALL MONTH  9 0.2% 5 28 0.6% 33 26 0.6% 27 2 0.0% 6 287 6.6% 249 214 4.9% 193 73 1.7% 56 427 9.9% 407 892 20.6% 911 610 14.1% 625 282 6.5% 286 704 16.3% 705 134 3.1% 151 54 1.2% 55 2261 52.2% 2256 1093 25.2% 1094 422 9.7% 456 746 17.2% 706 1216 28.1% 1083 17 0.4% 35 248 5.7% 270 780 18.0% 868 403 9.3% 414 22 0.5% 49 4329 100.0% 4324 | #THIS MONTH #LAST MONTHLY MONTH INDEX MONTH % CHANGE  9 0.2% 5 80.0% 28 0.6% 33 -15.2% 26 0.6% 27 -3.7% 2 0.0% 6 -66.7%  287 6.6% 249 15.3% 214 4.9% 193 10.9% 73 1.7% 56 30.4%  427 9.9% 407 4.9% 892 20.6% 911 -2.1% 610 14.1% 625 -2.4% 282 6.5% 286 -1.4% 282 6.5% 286 -1.4% 704 16.3% 705 -0.1% 134 3.1% 151 -11.3% 54 1.2% 55 -11.8%  2261 52.2% 2256 0.2% 1093 25.2% 1094 -0.1% 422 9.7% 456 -7.5% 746 17.2% 706 5.7%  1216 28.1% 1083 12.3% 17 0.4% 35 -51.4% 248 5.7% 270 8.1% 780 18.0% 868 -10.1% 403 9.3% 414 -2.7% 422 0.5% 49 -55.1% 4329 100.0% 4324 0.1% | #THIS NOFALL #LAST MONTHLY SAME MONTH MONTH NDEX MONTH % CHANGE LAST YEAR  9 0.2% 5 80.0% 6 28 0.6% 33 -15.2% 22 26 0.6% 27 -3.7% 20 2 0.0% 6 -66.7% 2 287 6.6% 249 15.3% 268 214 4.9% 193 10.9% 191 73 1.7% 56 30.4% 77 427 9.9% 407 4.9% 325 892 20.6% 911 -2.1% 926 610 14.1% 625 -2.4% 531 282 6.5% 286 -1.4% 395 704 16.3% 705 -0.1% 689 134 3.1% 151 -11.3% 180 54 1.2% 55 -1.8% 57  2261 52.2% 2256 0.2% 2450 1093 25.2% 1094 -0.1% 1126 422 9.7% 456 -7.5% 510 746 17.2% 706 5.7% 814  1216 28.1% 1083 12.3% 1112 17 0.4% 35 -51.4% 25 248 5.7% 270 8.1% 309 780 18.0% 868 -10.1% 1004 403 9.3% 414 -2.7% 311 22 0.5% 49 -55.1% 34 4329 100.0% 4324 0.1% 4342 | MONTH         INDEX         MONTH         % CHANGE         LAST YEAR         % CHANGE           9         0.2%         5         80.0%         6         50.0%           28         0.6%         33         -15.2%         22         27.3%           26         0.6%         27         -3.7%         20         30.0%           2         0.0%         6         -66.7%         2         0.0%           287         6.6%         249         15.3%         268         7.1%           214         4.9%         193         10.9%         191         12.0%           73         1.7%         56         30.4%         77         -5.2%           427         9.9%         407         4.9%         325         31.4%           892         20.6%         911         -2.1%         926         -3.7%           610         14.1%         625         -2.4%         531         14.9%           282         6.5%         286         -1.4%         395         -28.6%           704         16.3%         705         -0.1%         689         2.2%           134         3.1%         151         -11.3% | #THIS  | #THIS  |