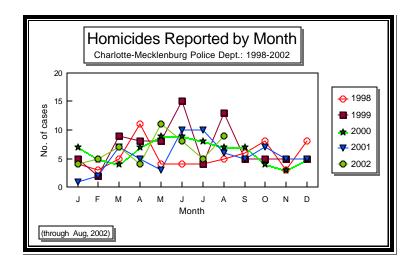

CHARLOTTE-MECKLENBURG POLICE DEPARTMENT MONTHLY SUMMARY REPORT AUGUST, 2002

**Darrel Stephens Chief of Police** 

| PORTED TO       | THE CHAF                                                                                                 | LOTTE-MI                                                                                                                                                                                                                                                                            | CKLENBUR                                                                                                                                                                                                                                                                                                                                                 | G POLICE DEF                                                                                                                                                                                                                                                                                                                                                                                                                                                                                                                                                             | ARTMENT                                                                                                                                                                                                                                                                                                                                                                                                                                                                                                                                                                                                                                                               |                                                                                                                                                                                                                                                                                                                                                                                                                                                                                                                                                                                                                                                                                                                                                                                                                                                                                                                                                                                                                                                                                                              |        |        |
|-----------------|----------------------------------------------------------------------------------------------------------|-------------------------------------------------------------------------------------------------------------------------------------------------------------------------------------------------------------------------------------------------------------------------------------|----------------------------------------------------------------------------------------------------------------------------------------------------------------------------------------------------------------------------------------------------------------------------------------------------------------------------------------------------------|--------------------------------------------------------------------------------------------------------------------------------------------------------------------------------------------------------------------------------------------------------------------------------------------------------------------------------------------------------------------------------------------------------------------------------------------------------------------------------------------------------------------------------------------------------------------------|-----------------------------------------------------------------------------------------------------------------------------------------------------------------------------------------------------------------------------------------------------------------------------------------------------------------------------------------------------------------------------------------------------------------------------------------------------------------------------------------------------------------------------------------------------------------------------------------------------------------------------------------------------------------------|--------------------------------------------------------------------------------------------------------------------------------------------------------------------------------------------------------------------------------------------------------------------------------------------------------------------------------------------------------------------------------------------------------------------------------------------------------------------------------------------------------------------------------------------------------------------------------------------------------------------------------------------------------------------------------------------------------------------------------------------------------------------------------------------------------------------------------------------------------------------------------------------------------------------------------------------------------------------------------------------------------------------------------------------------------------------------------------------------------------|--------|--------|
|                 |                                                                                                          |                                                                                                                                                                                                                                                                                     |                                                                                                                                                                                                                                                                                                                                                          |                                                                                                                                                                                                                                                                                                                                                                                                                                                                                                                                                                          |                                                                                                                                                                                                                                                                                                                                                                                                                                                                                                                                                                                                                                                                       |                                                                                                                                                                                                                                                                                                                                                                                                                                                                                                                                                                                                                                                                                                                                                                                                                                                                                                                                                                                                                                                                                                              |        |        |
| # THIS<br>MONTH | % OF ALL                                                                                                 | # LAST<br>MONTH                                                                                                                                                                                                                                                                     | MONTHLY<br>% CHANGE                                                                                                                                                                                                                                                                                                                                      | SAME MONTH<br>LAST YEAR                                                                                                                                                                                                                                                                                                                                                                                                                                                                                                                                                  | MONTHLY<br>% CHANGE                                                                                                                                                                                                                                                                                                                                                                                                                                                                                                                                                                                                                                                   | THIS YEAR<br>TO DATE                                                                                                                                                                                                                                                                                                                                                                                                                                                                                                                                                                                                                                                                                                                                                                                                                                                                                                                                                                                                                                                                                         |        |        |
|                 |                                                                                                          |                                                                                                                                                                                                                                                                                     | /0 0.0                                                                                                                                                                                                                                                                                                                                                   | L                                                                                                                                                                                                                                                                                                                                                                                                                                                                                                                                                                        | /0 01                                                                                                                                                                                                                                                                                                                                                                                                                                                                                                                                                                                                                                                                 |                                                                                                                                                                                                                                                                                                                                                                                                                                                                                                                                                                                                                                                                                                                                                                                                                                                                                                                                                                                                                                                                                                              |        | /6 01  |
|                 | 0.00/                                                                                                    | -                                                                                                                                                                                                                                                                                   | 00.00/                                                                                                                                                                                                                                                                                                                                                   |                                                                                                                                                                                                                                                                                                                                                                                                                                                                                                                                                                          | E0.00/                                                                                                                                                                                                                                                                                                                                                                                                                                                                                                                                                                                                                                                                |                                                                                                                                                                                                                                                                                                                                                                                                                                                                                                                                                                                                                                                                                                                                                                                                                                                                                                                                                                                                                                                                                                              | . 44   | 00.50  |
| Э               | 0.2%                                                                                                     | 5                                                                                                                                                                                                                                                                                   | 80.0%                                                                                                                                                                                                                                                                                                                                                    | O                                                                                                                                                                                                                                                                                                                                                                                                                                                                                                                                                                        | 50.0%                                                                                                                                                                                                                                                                                                                                                                                                                                                                                                                                                                                                                                                                 | 53                                                                                                                                                                                                                                                                                                                                                                                                                                                                                                                                                                                                                                                                                                                                                                                                                                                                                                                                                                                                                                                                                                           | 44     | 20.59  |
| 28              | 0.6%                                                                                                     | 33                                                                                                                                                                                                                                                                                  | -15.2%                                                                                                                                                                                                                                                                                                                                                   | 22                                                                                                                                                                                                                                                                                                                                                                                                                                                                                                                                                                       | 27.3%                                                                                                                                                                                                                                                                                                                                                                                                                                                                                                                                                                                                                                                                 | 190                                                                                                                                                                                                                                                                                                                                                                                                                                                                                                                                                                                                                                                                                                                                                                                                                                                                                                                                                                                                                                                                                                          | 189    | 0.59   |
| 26              |                                                                                                          | 27                                                                                                                                                                                                                                                                                  |                                                                                                                                                                                                                                                                                                                                                          | 20                                                                                                                                                                                                                                                                                                                                                                                                                                                                                                                                                                       |                                                                                                                                                                                                                                                                                                                                                                                                                                                                                                                                                                                                                                                                       |                                                                                                                                                                                                                                                                                                                                                                                                                                                                                                                                                                                                                                                                                                                                                                                                                                                                                                                                                                                                                                                                                                              |        | -5.19  |
| 2               | 0.0%                                                                                                     | 6                                                                                                                                                                                                                                                                                   | -66.7%                                                                                                                                                                                                                                                                                                                                                   | 2                                                                                                                                                                                                                                                                                                                                                                                                                                                                                                                                                                        | 0.0%                                                                                                                                                                                                                                                                                                                                                                                                                                                                                                                                                                                                                                                                  | 23                                                                                                                                                                                                                                                                                                                                                                                                                                                                                                                                                                                                                                                                                                                                                                                                                                                                                                                                                                                                                                                                                                           | 3 13   | 76.99  |
| 287             | 6.6%                                                                                                     | 249                                                                                                                                                                                                                                                                                 | 15.3%                                                                                                                                                                                                                                                                                                                                                    | 268                                                                                                                                                                                                                                                                                                                                                                                                                                                                                                                                                                      | 7.1%                                                                                                                                                                                                                                                                                                                                                                                                                                                                                                                                                                                                                                                                  | 1745                                                                                                                                                                                                                                                                                                                                                                                                                                                                                                                                                                                                                                                                                                                                                                                                                                                                                                                                                                                                                                                                                                         | 1845   | 5 -5.4 |
| 214             | 4.9%                                                                                                     | 193                                                                                                                                                                                                                                                                                 | 10.9%                                                                                                                                                                                                                                                                                                                                                    | 191                                                                                                                                                                                                                                                                                                                                                                                                                                                                                                                                                                      | 12.0%                                                                                                                                                                                                                                                                                                                                                                                                                                                                                                                                                                                                                                                                 | 1349                                                                                                                                                                                                                                                                                                                                                                                                                                                                                                                                                                                                                                                                                                                                                                                                                                                                                                                                                                                                                                                                                                         | 1430   |        |
| 73              | 1.7%                                                                                                     | 56                                                                                                                                                                                                                                                                                  | 30.4%                                                                                                                                                                                                                                                                                                                                                    | 77                                                                                                                                                                                                                                                                                                                                                                                                                                                                                                                                                                       | -5.2%                                                                                                                                                                                                                                                                                                                                                                                                                                                                                                                                                                                                                                                                 | 396                                                                                                                                                                                                                                                                                                                                                                                                                                                                                                                                                                                                                                                                                                                                                                                                                                                                                                                                                                                                                                                                                                          | 415    | -4.6   |
| 427             | 9.9%                                                                                                     | 407                                                                                                                                                                                                                                                                                 | 4.9%                                                                                                                                                                                                                                                                                                                                                     | 325                                                                                                                                                                                                                                                                                                                                                                                                                                                                                                                                                                      | 31.4%                                                                                                                                                                                                                                                                                                                                                                                                                                                                                                                                                                                                                                                                 | 2930                                                                                                                                                                                                                                                                                                                                                                                                                                                                                                                                                                                                                                                                                                                                                                                                                                                                                                                                                                                                                                                                                                         | 2683   | 9.2    |
| 892             | 20.6%                                                                                                    | 911                                                                                                                                                                                                                                                                                 | -2.1%                                                                                                                                                                                                                                                                                                                                                    | 926                                                                                                                                                                                                                                                                                                                                                                                                                                                                                                                                                                      | -3.7%                                                                                                                                                                                                                                                                                                                                                                                                                                                                                                                                                                                                                                                                 | 6762                                                                                                                                                                                                                                                                                                                                                                                                                                                                                                                                                                                                                                                                                                                                                                                                                                                                                                                                                                                                                                                                                                         | 2 6598 | 3 2.5  |
| 610             | 14.1%                                                                                                    | 625                                                                                                                                                                                                                                                                                 | -2.4%                                                                                                                                                                                                                                                                                                                                                    | 531                                                                                                                                                                                                                                                                                                                                                                                                                                                                                                                                                                      | 14.9%                                                                                                                                                                                                                                                                                                                                                                                                                                                                                                                                                                                                                                                                 | 4542                                                                                                                                                                                                                                                                                                                                                                                                                                                                                                                                                                                                                                                                                                                                                                                                                                                                                                                                                                                                                                                                                                         | 4142   |        |
| 282             | 6.5%                                                                                                     | 286                                                                                                                                                                                                                                                                                 | -1.4%                                                                                                                                                                                                                                                                                                                                                    | 395                                                                                                                                                                                                                                                                                                                                                                                                                                                                                                                                                                      | -28.6%                                                                                                                                                                                                                                                                                                                                                                                                                                                                                                                                                                                                                                                                | 2220                                                                                                                                                                                                                                                                                                                                                                                                                                                                                                                                                                                                                                                                                                                                                                                                                                                                                                                                                                                                                                                                                                         | 2456   | -9.6   |
| 704             | 16.3%                                                                                                    | 705                                                                                                                                                                                                                                                                                 |                                                                                                                                                                                                                                                                                                                                                          | 689                                                                                                                                                                                                                                                                                                                                                                                                                                                                                                                                                                      | 2.2%                                                                                                                                                                                                                                                                                                                                                                                                                                                                                                                                                                                                                                                                  | 5196                                                                                                                                                                                                                                                                                                                                                                                                                                                                                                                                                                                                                                                                                                                                                                                                                                                                                                                                                                                                                                                                                                         | 5 5047 |        |
| 134             |                                                                                                          | 151                                                                                                                                                                                                                                                                                 |                                                                                                                                                                                                                                                                                                                                                          | 180                                                                                                                                                                                                                                                                                                                                                                                                                                                                                                                                                                      |                                                                                                                                                                                                                                                                                                                                                                                                                                                                                                                                                                                                                                                                       |                                                                                                                                                                                                                                                                                                                                                                                                                                                                                                                                                                                                                                                                                                                                                                                                                                                                                                                                                                                                                                                                                                              |        |        |
| 54              | 1.2%                                                                                                     | 55                                                                                                                                                                                                                                                                                  | -1.8%                                                                                                                                                                                                                                                                                                                                                    | 57                                                                                                                                                                                                                                                                                                                                                                                                                                                                                                                                                                       | -5.3%                                                                                                                                                                                                                                                                                                                                                                                                                                                                                                                                                                                                                                                                 | 453                                                                                                                                                                                                                                                                                                                                                                                                                                                                                                                                                                                                                                                                                                                                                                                                                                                                                                                                                                                                                                                                                                          | 3 446  | 1.6    |
| 2261            | 52.2%                                                                                                    | 2256                                                                                                                                                                                                                                                                                | 0.2%                                                                                                                                                                                                                                                                                                                                                     | 2450                                                                                                                                                                                                                                                                                                                                                                                                                                                                                                                                                                     | -7.7%                                                                                                                                                                                                                                                                                                                                                                                                                                                                                                                                                                                                                                                                 | 17294                                                                                                                                                                                                                                                                                                                                                                                                                                                                                                                                                                                                                                                                                                                                                                                                                                                                                                                                                                                                                                                                                                        | 18450  | -6.3   |
| 1093            |                                                                                                          | 1094                                                                                                                                                                                                                                                                                |                                                                                                                                                                                                                                                                                                                                                          | 1126                                                                                                                                                                                                                                                                                                                                                                                                                                                                                                                                                                     |                                                                                                                                                                                                                                                                                                                                                                                                                                                                                                                                                                                                                                                                       |                                                                                                                                                                                                                                                                                                                                                                                                                                                                                                                                                                                                                                                                                                                                                                                                                                                                                                                                                                                                                                                                                                              |        |        |
| 422             |                                                                                                          | 456                                                                                                                                                                                                                                                                                 |                                                                                                                                                                                                                                                                                                                                                          | 510                                                                                                                                                                                                                                                                                                                                                                                                                                                                                                                                                                      |                                                                                                                                                                                                                                                                                                                                                                                                                                                                                                                                                                                                                                                                       |                                                                                                                                                                                                                                                                                                                                                                                                                                                                                                                                                                                                                                                                                                                                                                                                                                                                                                                                                                                                                                                                                                              |        |        |
| 746             | 17.2%                                                                                                    | 706                                                                                                                                                                                                                                                                                 | 5.7%                                                                                                                                                                                                                                                                                                                                                     | 814                                                                                                                                                                                                                                                                                                                                                                                                                                                                                                                                                                      | -8.4%                                                                                                                                                                                                                                                                                                                                                                                                                                                                                                                                                                                                                                                                 | 5674                                                                                                                                                                                                                                                                                                                                                                                                                                                                                                                                                                                                                                                                                                                                                                                                                                                                                                                                                                                                                                                                                                         | 6570   | -13.6  |
| 1216            | 28.1%                                                                                                    | 1083                                                                                                                                                                                                                                                                                | 12.3%                                                                                                                                                                                                                                                                                                                                                    | 1112                                                                                                                                                                                                                                                                                                                                                                                                                                                                                                                                                                     | 9.4%                                                                                                                                                                                                                                                                                                                                                                                                                                                                                                                                                                                                                                                                  | 8660                                                                                                                                                                                                                                                                                                                                                                                                                                                                                                                                                                                                                                                                                                                                                                                                                                                                                                                                                                                                                                                                                                         | 7991   | 8.4    |
| 17              |                                                                                                          | 35                                                                                                                                                                                                                                                                                  |                                                                                                                                                                                                                                                                                                                                                          | 25                                                                                                                                                                                                                                                                                                                                                                                                                                                                                                                                                                       |                                                                                                                                                                                                                                                                                                                                                                                                                                                                                                                                                                                                                                                                       |                                                                                                                                                                                                                                                                                                                                                                                                                                                                                                                                                                                                                                                                                                                                                                                                                                                                                                                                                                                                                                                                                                              | 3 121  | 5.8    |
| 248             |                                                                                                          | 270                                                                                                                                                                                                                                                                                 |                                                                                                                                                                                                                                                                                                                                                          | 309                                                                                                                                                                                                                                                                                                                                                                                                                                                                                                                                                                      |                                                                                                                                                                                                                                                                                                                                                                                                                                                                                                                                                                                                                                                                       |                                                                                                                                                                                                                                                                                                                                                                                                                                                                                                                                                                                                                                                                                                                                                                                                                                                                                                                                                                                                                                                                                                              |        |        |
| 780             | 18.0%                                                                                                    | 868                                                                                                                                                                                                                                                                                 | -10.1%                                                                                                                                                                                                                                                                                                                                                   | 1004                                                                                                                                                                                                                                                                                                                                                                                                                                                                                                                                                                     | -22.3%                                                                                                                                                                                                                                                                                                                                                                                                                                                                                                                                                                                                                                                                | 6324                                                                                                                                                                                                                                                                                                                                                                                                                                                                                                                                                                                                                                                                                                                                                                                                                                                                                                                                                                                                                                                                                                         | 8235   | -23.2  |
| 403             | 9.3%                                                                                                     | 414                                                                                                                                                                                                                                                                                 | -2.7%                                                                                                                                                                                                                                                                                                                                                    | 311                                                                                                                                                                                                                                                                                                                                                                                                                                                                                                                                                                      | 29.6%                                                                                                                                                                                                                                                                                                                                                                                                                                                                                                                                                                                                                                                                 | 2673                                                                                                                                                                                                                                                                                                                                                                                                                                                                                                                                                                                                                                                                                                                                                                                                                                                                                                                                                                                                                                                                                                         | 3 2789 | -4.2   |
| 22              | 0.5%                                                                                                     | 49                                                                                                                                                                                                                                                                                  | -55.1%                                                                                                                                                                                                                                                                                                                                                   | 34                                                                                                                                                                                                                                                                                                                                                                                                                                                                                                                                                                       | -35.3%                                                                                                                                                                                                                                                                                                                                                                                                                                                                                                                                                                                                                                                                | 292                                                                                                                                                                                                                                                                                                                                                                                                                                                                                                                                                                                                                                                                                                                                                                                                                                                                                                                                                                                                                                                                                                          | 2 216  | 35.2   |
| 4329            | 100.0%                                                                                                   | 4324                                                                                                                                                                                                                                                                                | 0.1%                                                                                                                                                                                                                                                                                                                                                     | 4342                                                                                                                                                                                                                                                                                                                                                                                                                                                                                                                                                                     | -0.3%                                                                                                                                                                                                                                                                                                                                                                                                                                                                                                                                                                                                                                                                 | 31939                                                                                                                                                                                                                                                                                                                                                                                                                                                                                                                                                                                                                                                                                                                                                                                                                                                                                                                                                                                                                                                                                                        | 32814  | -2.7   |
| 751             | 17.3%                                                                                                    | 694                                                                                                                                                                                                                                                                                 | 8.2%                                                                                                                                                                                                                                                                                                                                                     | 621                                                                                                                                                                                                                                                                                                                                                                                                                                                                                                                                                                      | 20.9%                                                                                                                                                                                                                                                                                                                                                                                                                                                                                                                                                                                                                                                                 | 4918                                                                                                                                                                                                                                                                                                                                                                                                                                                                                                                                                                                                                                                                                                                                                                                                                                                                                                                                                                                                                                                                                                         | 3 4761 | 3.     |
| 3578            |                                                                                                          | 3630                                                                                                                                                                                                                                                                                |                                                                                                                                                                                                                                                                                                                                                          | 3721                                                                                                                                                                                                                                                                                                                                                                                                                                                                                                                                                                     |                                                                                                                                                                                                                                                                                                                                                                                                                                                                                                                                                                                                                                                                       |                                                                                                                                                                                                                                                                                                                                                                                                                                                                                                                                                                                                                                                                                                                                                                                                                                                                                                                                                                                                                                                                                                              |        |        |
|                 | # THIS MONTH  9 28 26 26 214 73 427 892 610 282 704 134 54 2261 1093 422 746 1216 17 248 780 403 22 4329 | #THIS % OF ALL MONTH INDEX  9 0.2%  28 0.6% 26 0.6% 2 0.0%  287 6.6% 214 4.9% 73 1.7%  427 9.9%  892 20.6% 610 14.1% 282 6.5%  704 16.3% 134 3.1% 54 1.2%  2261 52.2% 1093 25.2% 422 9.7% 746 17.2%  1216 28.1% 17 0.4% 248 5.7% 780 18.0%  403 9.3% 403 9.3% 422 0.5%  4329 100.0% | #THIS % OF ALL MONTH  9 0.2% 5 28 0.6% 33 26 0.6% 27 2 0.0% 6 287 6.6% 249 214 4.9% 193 73 1.7% 56 427 9.9% 407 892 20.6% 911 610 14.1% 625 282 6.5% 286 704 16.3% 705 134 3.1% 151 54 1.2% 55 2261 52.2% 2256 1093 25.2% 1094 422 9.7% 456 746 17.2% 706 1216 28.1% 1083 17 0.4% 35 248 5.7% 270 780 18.0% 868 403 9.3% 414 22 0.5% 49 4329 100.0% 4324 | #THIS MONTH #LAST MONTHLY MONTH INDEX MONTH % CHANGE  9 0.2% 5 80.0% 28 0.6% 33 -15.2% 26 0.6% 27 -3.7% 2 0.0% 6 -66.7%  287 6.6% 249 15.3% 214 4.9% 193 10.9% 73 1.7% 56 30.4%  427 9.9% 407 4.9% 892 20.6% 911 -2.1% 610 14.1% 625 -2.4% 282 6.5% 286 -1.4% 282 6.5% 286 -1.4% 704 16.3% 705 -0.1% 134 3.1% 151 -11.3% 54 1.2% 55 -11.8%  2261 52.2% 2256 0.2% 1093 25.2% 1094 -0.1% 422 9.7% 456 -7.5% 746 17.2% 706 5.7%  1216 28.1% 1083 12.3% 17 0.4% 35 -51.4% 248 5.7% 270 8.1% 780 18.0% 868 -10.1% 403 9.3% 414 -2.7% 422 0.5% 49 -55.1% 4329 100.0% 4324 0.1% | #THIS NOFALL #LAST MONTHLY SAME MONTH MONTH NDEX MONTH % CHANGE LAST YEAR  9 0.2% 5 80.0% 6 28 0.6% 33 -15.2% 22 26 0.6% 27 -3.7% 20 2 0.0% 6 -66.7% 2 287 6.6% 249 15.3% 268 214 4.9% 193 10.9% 191 73 1.7% 56 30.4% 77 427 9.9% 407 4.9% 325 892 20.6% 911 -2.1% 926 610 14.1% 625 -2.4% 531 282 6.5% 286 -1.4% 395 704 16.3% 705 -0.1% 689 134 3.1% 151 -11.3% 180 54 1.2% 55 -1.8% 57  2261 52.2% 2256 0.2% 2450 1093 25.2% 1094 -0.1% 1126 422 9.7% 456 -7.5% 510 746 17.2% 706 5.7% 814  1216 28.1% 1083 12.3% 1112 17 0.4% 35 -51.4% 25 248 5.7% 270 8.1% 309 780 18.0% 868 -10.1% 1004 403 9.3% 414 -2.7% 311 22 0.5% 49 -55.1% 34 4329 100.0% 4324 0.1% 4342 | MONTH         INDEX         MONTH         % CHANGE         LAST YEAR         % CHANGE           9         0.2%         5         80.0%         6         50.0%           28         0.6%         33         -15.2%         22         27.3%           26         0.6%         27         -3.7%         20         30.0%           2         0.0%         6         -66.7%         2         0.0%           287         6.6%         249         15.3%         268         7.1%           214         4.9%         193         10.9%         191         12.0%           73         1.7%         56         30.4%         77         -5.2%           427         9.9%         407         4.9%         325         31.4%           892         20.6%         911         -2.1%         926         -3.7%           610         14.1%         625         -2.4%         531         14.9%           282         6.5%         286         -1.4%         395         -28.6%           704         16.3%         705         -0.1%         689         2.2%           134         3.1%         151         -11.3% | #THIS  | #THIS  |