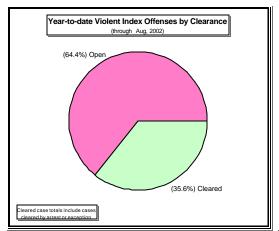

CHARLOTTE-MECKLENBURG POLICE DEPARTMENT MONTHLY SUMMARY REPORT AUGUST, 2002

**Darrel Stephens Chief of Police** 

| PORTED TO       | THE CHAF                                                                                                 | LOTTE-MI                                                                                                                                                                                                                                                                            | CKLENBUR                                                                                                                                                                                                                                                                                                                                                 | G POLICE DEF                                                                                                                                                                                                                                                                                                                                                                                                                                                                                                                                                             | ARTMENT                                                                                                                                                                                                                                                                                                                                                                                                                                                                                                                                                                                                                                                               |                                                                                                                                                                                                                                                                                                                                                                                                                                                                                                                                                                                                                                                                                                                                                                                                                                                                                                                                                                                                                                                                                                              |        |        |
|-----------------|----------------------------------------------------------------------------------------------------------|-------------------------------------------------------------------------------------------------------------------------------------------------------------------------------------------------------------------------------------------------------------------------------------|----------------------------------------------------------------------------------------------------------------------------------------------------------------------------------------------------------------------------------------------------------------------------------------------------------------------------------------------------------|--------------------------------------------------------------------------------------------------------------------------------------------------------------------------------------------------------------------------------------------------------------------------------------------------------------------------------------------------------------------------------------------------------------------------------------------------------------------------------------------------------------------------------------------------------------------------|-----------------------------------------------------------------------------------------------------------------------------------------------------------------------------------------------------------------------------------------------------------------------------------------------------------------------------------------------------------------------------------------------------------------------------------------------------------------------------------------------------------------------------------------------------------------------------------------------------------------------------------------------------------------------|--------------------------------------------------------------------------------------------------------------------------------------------------------------------------------------------------------------------------------------------------------------------------------------------------------------------------------------------------------------------------------------------------------------------------------------------------------------------------------------------------------------------------------------------------------------------------------------------------------------------------------------------------------------------------------------------------------------------------------------------------------------------------------------------------------------------------------------------------------------------------------------------------------------------------------------------------------------------------------------------------------------------------------------------------------------------------------------------------------------|--------|--------|
|                 |                                                                                                          |                                                                                                                                                                                                                                                                                     |                                                                                                                                                                                                                                                                                                                                                          |                                                                                                                                                                                                                                                                                                                                                                                                                                                                                                                                                                          |                                                                                                                                                                                                                                                                                                                                                                                                                                                                                                                                                                                                                                                                       |                                                                                                                                                                                                                                                                                                                                                                                                                                                                                                                                                                                                                                                                                                                                                                                                                                                                                                                                                                                                                                                                                                              |        |        |
| # THIS<br>MONTH | % OF ALL                                                                                                 | # LAST<br>MONTH                                                                                                                                                                                                                                                                     | MONTHLY<br>% CHANGE                                                                                                                                                                                                                                                                                                                                      | SAME MONTH<br>LAST YEAR                                                                                                                                                                                                                                                                                                                                                                                                                                                                                                                                                  | MONTHLY<br>% CHANGE                                                                                                                                                                                                                                                                                                                                                                                                                                                                                                                                                                                                                                                   | THIS YEAR<br>TO DATE                                                                                                                                                                                                                                                                                                                                                                                                                                                                                                                                                                                                                                                                                                                                                                                                                                                                                                                                                                                                                                                                                         |        |        |
|                 |                                                                                                          |                                                                                                                                                                                                                                                                                     | /0 0.0                                                                                                                                                                                                                                                                                                                                                   | L                                                                                                                                                                                                                                                                                                                                                                                                                                                                                                                                                                        | /0 01                                                                                                                                                                                                                                                                                                                                                                                                                                                                                                                                                                                                                                                                 |                                                                                                                                                                                                                                                                                                                                                                                                                                                                                                                                                                                                                                                                                                                                                                                                                                                                                                                                                                                                                                                                                                              |        | /6 01  |
|                 | 0.00/                                                                                                    | -                                                                                                                                                                                                                                                                                   | 00.00/                                                                                                                                                                                                                                                                                                                                                   |                                                                                                                                                                                                                                                                                                                                                                                                                                                                                                                                                                          | E0.00/                                                                                                                                                                                                                                                                                                                                                                                                                                                                                                                                                                                                                                                                |                                                                                                                                                                                                                                                                                                                                                                                                                                                                                                                                                                                                                                                                                                                                                                                                                                                                                                                                                                                                                                                                                                              | . 44   | 00.50  |
| Э               | 0.2%                                                                                                     | 5                                                                                                                                                                                                                                                                                   | 80.0%                                                                                                                                                                                                                                                                                                                                                    | O                                                                                                                                                                                                                                                                                                                                                                                                                                                                                                                                                                        | 50.0%                                                                                                                                                                                                                                                                                                                                                                                                                                                                                                                                                                                                                                                                 | 53                                                                                                                                                                                                                                                                                                                                                                                                                                                                                                                                                                                                                                                                                                                                                                                                                                                                                                                                                                                                                                                                                                           | 44     | 20.59  |
| 28              | 0.6%                                                                                                     | 33                                                                                                                                                                                                                                                                                  | -15.2%                                                                                                                                                                                                                                                                                                                                                   | 22                                                                                                                                                                                                                                                                                                                                                                                                                                                                                                                                                                       | 27.3%                                                                                                                                                                                                                                                                                                                                                                                                                                                                                                                                                                                                                                                                 | 190                                                                                                                                                                                                                                                                                                                                                                                                                                                                                                                                                                                                                                                                                                                                                                                                                                                                                                                                                                                                                                                                                                          | 189    | 0.59   |
| 26              |                                                                                                          | 27                                                                                                                                                                                                                                                                                  |                                                                                                                                                                                                                                                                                                                                                          | 20                                                                                                                                                                                                                                                                                                                                                                                                                                                                                                                                                                       |                                                                                                                                                                                                                                                                                                                                                                                                                                                                                                                                                                                                                                                                       |                                                                                                                                                                                                                                                                                                                                                                                                                                                                                                                                                                                                                                                                                                                                                                                                                                                                                                                                                                                                                                                                                                              |        | -5.19  |
| 2               | 0.0%                                                                                                     | 6                                                                                                                                                                                                                                                                                   | -66.7%                                                                                                                                                                                                                                                                                                                                                   | 2                                                                                                                                                                                                                                                                                                                                                                                                                                                                                                                                                                        | 0.0%                                                                                                                                                                                                                                                                                                                                                                                                                                                                                                                                                                                                                                                                  | 23                                                                                                                                                                                                                                                                                                                                                                                                                                                                                                                                                                                                                                                                                                                                                                                                                                                                                                                                                                                                                                                                                                           | 3 13   | 76.99  |
| 287             | 6.6%                                                                                                     | 249                                                                                                                                                                                                                                                                                 | 15.3%                                                                                                                                                                                                                                                                                                                                                    | 268                                                                                                                                                                                                                                                                                                                                                                                                                                                                                                                                                                      | 7.1%                                                                                                                                                                                                                                                                                                                                                                                                                                                                                                                                                                                                                                                                  | 1745                                                                                                                                                                                                                                                                                                                                                                                                                                                                                                                                                                                                                                                                                                                                                                                                                                                                                                                                                                                                                                                                                                         | 1845   | 5 -5.4 |
| 214             | 4.9%                                                                                                     | 193                                                                                                                                                                                                                                                                                 | 10.9%                                                                                                                                                                                                                                                                                                                                                    | 191                                                                                                                                                                                                                                                                                                                                                                                                                                                                                                                                                                      | 12.0%                                                                                                                                                                                                                                                                                                                                                                                                                                                                                                                                                                                                                                                                 | 1349                                                                                                                                                                                                                                                                                                                                                                                                                                                                                                                                                                                                                                                                                                                                                                                                                                                                                                                                                                                                                                                                                                         | 1430   |        |
| 73              | 1.7%                                                                                                     | 56                                                                                                                                                                                                                                                                                  | 30.4%                                                                                                                                                                                                                                                                                                                                                    | 77                                                                                                                                                                                                                                                                                                                                                                                                                                                                                                                                                                       | -5.2%                                                                                                                                                                                                                                                                                                                                                                                                                                                                                                                                                                                                                                                                 | 396                                                                                                                                                                                                                                                                                                                                                                                                                                                                                                                                                                                                                                                                                                                                                                                                                                                                                                                                                                                                                                                                                                          | 415    | -4.6   |
| 427             | 9.9%                                                                                                     | 407                                                                                                                                                                                                                                                                                 | 4.9%                                                                                                                                                                                                                                                                                                                                                     | 325                                                                                                                                                                                                                                                                                                                                                                                                                                                                                                                                                                      | 31.4%                                                                                                                                                                                                                                                                                                                                                                                                                                                                                                                                                                                                                                                                 | 2930                                                                                                                                                                                                                                                                                                                                                                                                                                                                                                                                                                                                                                                                                                                                                                                                                                                                                                                                                                                                                                                                                                         | 2683   | 9.2    |
| 892             | 20.6%                                                                                                    | 911                                                                                                                                                                                                                                                                                 | -2.1%                                                                                                                                                                                                                                                                                                                                                    | 926                                                                                                                                                                                                                                                                                                                                                                                                                                                                                                                                                                      | -3.7%                                                                                                                                                                                                                                                                                                                                                                                                                                                                                                                                                                                                                                                                 | 6762                                                                                                                                                                                                                                                                                                                                                                                                                                                                                                                                                                                                                                                                                                                                                                                                                                                                                                                                                                                                                                                                                                         | 2 6598 | 3 2.5  |
| 610             | 14.1%                                                                                                    | 625                                                                                                                                                                                                                                                                                 | -2.4%                                                                                                                                                                                                                                                                                                                                                    | 531                                                                                                                                                                                                                                                                                                                                                                                                                                                                                                                                                                      | 14.9%                                                                                                                                                                                                                                                                                                                                                                                                                                                                                                                                                                                                                                                                 | 4542                                                                                                                                                                                                                                                                                                                                                                                                                                                                                                                                                                                                                                                                                                                                                                                                                                                                                                                                                                                                                                                                                                         | 4142   |        |
| 282             | 6.5%                                                                                                     | 286                                                                                                                                                                                                                                                                                 | -1.4%                                                                                                                                                                                                                                                                                                                                                    | 395                                                                                                                                                                                                                                                                                                                                                                                                                                                                                                                                                                      | -28.6%                                                                                                                                                                                                                                                                                                                                                                                                                                                                                                                                                                                                                                                                | 2220                                                                                                                                                                                                                                                                                                                                                                                                                                                                                                                                                                                                                                                                                                                                                                                                                                                                                                                                                                                                                                                                                                         | 2456   | -9.6   |
| 704             | 16.3%                                                                                                    | 705                                                                                                                                                                                                                                                                                 |                                                                                                                                                                                                                                                                                                                                                          | 689                                                                                                                                                                                                                                                                                                                                                                                                                                                                                                                                                                      | 2.2%                                                                                                                                                                                                                                                                                                                                                                                                                                                                                                                                                                                                                                                                  | 5196                                                                                                                                                                                                                                                                                                                                                                                                                                                                                                                                                                                                                                                                                                                                                                                                                                                                                                                                                                                                                                                                                                         | 5 5047 |        |
| 134             |                                                                                                          | 151                                                                                                                                                                                                                                                                                 |                                                                                                                                                                                                                                                                                                                                                          | 180                                                                                                                                                                                                                                                                                                                                                                                                                                                                                                                                                                      |                                                                                                                                                                                                                                                                                                                                                                                                                                                                                                                                                                                                                                                                       |                                                                                                                                                                                                                                                                                                                                                                                                                                                                                                                                                                                                                                                                                                                                                                                                                                                                                                                                                                                                                                                                                                              |        |        |
| 54              | 1.2%                                                                                                     | 55                                                                                                                                                                                                                                                                                  | -1.8%                                                                                                                                                                                                                                                                                                                                                    | 57                                                                                                                                                                                                                                                                                                                                                                                                                                                                                                                                                                       | -5.3%                                                                                                                                                                                                                                                                                                                                                                                                                                                                                                                                                                                                                                                                 | 453                                                                                                                                                                                                                                                                                                                                                                                                                                                                                                                                                                                                                                                                                                                                                                                                                                                                                                                                                                                                                                                                                                          | 3 446  | 1.6    |
| 2261            | 52.2%                                                                                                    | 2256                                                                                                                                                                                                                                                                                | 0.2%                                                                                                                                                                                                                                                                                                                                                     | 2450                                                                                                                                                                                                                                                                                                                                                                                                                                                                                                                                                                     | -7.7%                                                                                                                                                                                                                                                                                                                                                                                                                                                                                                                                                                                                                                                                 | 17294                                                                                                                                                                                                                                                                                                                                                                                                                                                                                                                                                                                                                                                                                                                                                                                                                                                                                                                                                                                                                                                                                                        | 18450  | -6.3   |
| 1093            |                                                                                                          | 1094                                                                                                                                                                                                                                                                                |                                                                                                                                                                                                                                                                                                                                                          | 1126                                                                                                                                                                                                                                                                                                                                                                                                                                                                                                                                                                     |                                                                                                                                                                                                                                                                                                                                                                                                                                                                                                                                                                                                                                                                       |                                                                                                                                                                                                                                                                                                                                                                                                                                                                                                                                                                                                                                                                                                                                                                                                                                                                                                                                                                                                                                                                                                              |        |        |
| 422             |                                                                                                          | 456                                                                                                                                                                                                                                                                                 |                                                                                                                                                                                                                                                                                                                                                          | 510                                                                                                                                                                                                                                                                                                                                                                                                                                                                                                                                                                      |                                                                                                                                                                                                                                                                                                                                                                                                                                                                                                                                                                                                                                                                       |                                                                                                                                                                                                                                                                                                                                                                                                                                                                                                                                                                                                                                                                                                                                                                                                                                                                                                                                                                                                                                                                                                              |        |        |
| 746             | 17.2%                                                                                                    | 706                                                                                                                                                                                                                                                                                 | 5.7%                                                                                                                                                                                                                                                                                                                                                     | 814                                                                                                                                                                                                                                                                                                                                                                                                                                                                                                                                                                      | -8.4%                                                                                                                                                                                                                                                                                                                                                                                                                                                                                                                                                                                                                                                                 | 5674                                                                                                                                                                                                                                                                                                                                                                                                                                                                                                                                                                                                                                                                                                                                                                                                                                                                                                                                                                                                                                                                                                         | 6570   | -13.6  |
| 1216            | 28.1%                                                                                                    | 1083                                                                                                                                                                                                                                                                                | 12.3%                                                                                                                                                                                                                                                                                                                                                    | 1112                                                                                                                                                                                                                                                                                                                                                                                                                                                                                                                                                                     | 9.4%                                                                                                                                                                                                                                                                                                                                                                                                                                                                                                                                                                                                                                                                  | 8660                                                                                                                                                                                                                                                                                                                                                                                                                                                                                                                                                                                                                                                                                                                                                                                                                                                                                                                                                                                                                                                                                                         | 7991   | 8.4    |
| 17              |                                                                                                          | 35                                                                                                                                                                                                                                                                                  |                                                                                                                                                                                                                                                                                                                                                          | 25                                                                                                                                                                                                                                                                                                                                                                                                                                                                                                                                                                       |                                                                                                                                                                                                                                                                                                                                                                                                                                                                                                                                                                                                                                                                       |                                                                                                                                                                                                                                                                                                                                                                                                                                                                                                                                                                                                                                                                                                                                                                                                                                                                                                                                                                                                                                                                                                              | 3 121  | 5.8    |
| 248             |                                                                                                          | 270                                                                                                                                                                                                                                                                                 |                                                                                                                                                                                                                                                                                                                                                          | 309                                                                                                                                                                                                                                                                                                                                                                                                                                                                                                                                                                      |                                                                                                                                                                                                                                                                                                                                                                                                                                                                                                                                                                                                                                                                       |                                                                                                                                                                                                                                                                                                                                                                                                                                                                                                                                                                                                                                                                                                                                                                                                                                                                                                                                                                                                                                                                                                              |        |        |
| 780             | 18.0%                                                                                                    | 868                                                                                                                                                                                                                                                                                 | -10.1%                                                                                                                                                                                                                                                                                                                                                   | 1004                                                                                                                                                                                                                                                                                                                                                                                                                                                                                                                                                                     | -22.3%                                                                                                                                                                                                                                                                                                                                                                                                                                                                                                                                                                                                                                                                | 6324                                                                                                                                                                                                                                                                                                                                                                                                                                                                                                                                                                                                                                                                                                                                                                                                                                                                                                                                                                                                                                                                                                         | 8235   | -23.2  |
| 403             | 9.3%                                                                                                     | 414                                                                                                                                                                                                                                                                                 | -2.7%                                                                                                                                                                                                                                                                                                                                                    | 311                                                                                                                                                                                                                                                                                                                                                                                                                                                                                                                                                                      | 29.6%                                                                                                                                                                                                                                                                                                                                                                                                                                                                                                                                                                                                                                                                 | 2673                                                                                                                                                                                                                                                                                                                                                                                                                                                                                                                                                                                                                                                                                                                                                                                                                                                                                                                                                                                                                                                                                                         | 3 2789 | -4.2   |
| 22              | 0.5%                                                                                                     | 49                                                                                                                                                                                                                                                                                  | -55.1%                                                                                                                                                                                                                                                                                                                                                   | 34                                                                                                                                                                                                                                                                                                                                                                                                                                                                                                                                                                       | -35.3%                                                                                                                                                                                                                                                                                                                                                                                                                                                                                                                                                                                                                                                                | 292                                                                                                                                                                                                                                                                                                                                                                                                                                                                                                                                                                                                                                                                                                                                                                                                                                                                                                                                                                                                                                                                                                          | 2 216  | 35.2   |
| 4329            | 100.0%                                                                                                   | 4324                                                                                                                                                                                                                                                                                | 0.1%                                                                                                                                                                                                                                                                                                                                                     | 4342                                                                                                                                                                                                                                                                                                                                                                                                                                                                                                                                                                     | -0.3%                                                                                                                                                                                                                                                                                                                                                                                                                                                                                                                                                                                                                                                                 | 31939                                                                                                                                                                                                                                                                                                                                                                                                                                                                                                                                                                                                                                                                                                                                                                                                                                                                                                                                                                                                                                                                                                        | 32814  | -2.7   |
| 751             | 17.3%                                                                                                    | 694                                                                                                                                                                                                                                                                                 | 8.2%                                                                                                                                                                                                                                                                                                                                                     | 621                                                                                                                                                                                                                                                                                                                                                                                                                                                                                                                                                                      | 20.9%                                                                                                                                                                                                                                                                                                                                                                                                                                                                                                                                                                                                                                                                 | 4918                                                                                                                                                                                                                                                                                                                                                                                                                                                                                                                                                                                                                                                                                                                                                                                                                                                                                                                                                                                                                                                                                                         | 3 4761 | 3.     |
| 3578            |                                                                                                          | 3630                                                                                                                                                                                                                                                                                |                                                                                                                                                                                                                                                                                                                                                          | 3721                                                                                                                                                                                                                                                                                                                                                                                                                                                                                                                                                                     |                                                                                                                                                                                                                                                                                                                                                                                                                                                                                                                                                                                                                                                                       |                                                                                                                                                                                                                                                                                                                                                                                                                                                                                                                                                                                                                                                                                                                                                                                                                                                                                                                                                                                                                                                                                                              |        |        |
|                 | # THIS MONTH  9 28 26 26 214 73 427 892 610 282 704 134 54 2261 1093 422 746 1216 17 248 780 403 22 4329 | #THIS % OF ALL MONTH INDEX  9 0.2%  28 0.6% 26 0.6% 2 0.0%  287 6.6% 214 4.9% 73 1.7%  427 9.9%  892 20.6% 610 14.1% 282 6.5%  704 16.3% 134 3.1% 54 1.2%  2261 52.2% 1093 25.2% 422 9.7% 746 17.2%  1216 28.1% 17 0.4% 248 5.7% 780 18.0%  403 9.3% 403 9.3% 422 0.5%  4329 100.0% | #THIS % OF ALL MONTH  9 0.2% 5 28 0.6% 33 26 0.6% 27 2 0.0% 6 287 6.6% 249 214 4.9% 193 73 1.7% 56 427 9.9% 407 892 20.6% 911 610 14.1% 625 282 6.5% 286 704 16.3% 705 134 3.1% 151 54 1.2% 55 2261 52.2% 2256 1093 25.2% 1094 422 9.7% 456 746 17.2% 706 1216 28.1% 1083 17 0.4% 35 248 5.7% 270 780 18.0% 868 403 9.3% 414 22 0.5% 49 4329 100.0% 4324 | #THIS MONTH #LAST MONTHLY MONTH INDEX MONTH % CHANGE  9 0.2% 5 80.0% 28 0.6% 33 -15.2% 26 0.6% 27 -3.7% 2 0.0% 6 -66.7%  287 6.6% 249 15.3% 214 4.9% 193 10.9% 73 1.7% 56 30.4%  427 9.9% 407 4.9% 892 20.6% 911 -2.1% 610 14.1% 625 -2.4% 282 6.5% 286 -1.4% 282 6.5% 286 -1.4% 704 16.3% 705 -0.1% 134 3.1% 151 -11.3% 54 1.2% 55 -11.8%  2261 52.2% 2256 0.2% 1093 25.2% 1094 -0.1% 422 9.7% 456 -7.5% 746 17.2% 706 5.7%  1216 28.1% 1083 12.3% 17 0.4% 35 -51.4% 248 5.7% 270 8.1% 780 18.0% 868 -10.1% 403 9.3% 414 -2.7% 422 0.5% 49 -55.1% 4329 100.0% 4324 0.1% | #THIS NOFALL #LAST MONTHLY SAME MONTH MONTH NDEX MONTH % CHANGE LAST YEAR  9 0.2% 5 80.0% 6 28 0.6% 33 -15.2% 22 26 0.6% 27 -3.7% 20 2 0.0% 6 -66.7% 2 287 6.6% 249 15.3% 268 214 4.9% 193 10.9% 191 73 1.7% 56 30.4% 77 427 9.9% 407 4.9% 325 892 20.6% 911 -2.1% 926 610 14.1% 625 -2.4% 531 282 6.5% 286 -1.4% 395 704 16.3% 705 -0.1% 689 134 3.1% 151 -11.3% 180 54 1.2% 55 -1.8% 57  2261 52.2% 2256 0.2% 2450 1093 25.2% 1094 -0.1% 1126 422 9.7% 456 -7.5% 510 746 17.2% 706 5.7% 814  1216 28.1% 1083 12.3% 1112 17 0.4% 35 -51.4% 25 248 5.7% 270 8.1% 309 780 18.0% 868 -10.1% 1004 403 9.3% 414 -2.7% 311 22 0.5% 49 -55.1% 34 4329 100.0% 4324 0.1% 4342 | MONTH         INDEX         MONTH         % CHANGE         LAST YEAR         % CHANGE           9         0.2%         5         80.0%         6         50.0%           28         0.6%         33         -15.2%         22         27.3%           26         0.6%         27         -3.7%         20         30.0%           2         0.0%         6         -66.7%         2         0.0%           287         6.6%         249         15.3%         268         7.1%           214         4.9%         193         10.9%         191         12.0%           73         1.7%         56         30.4%         77         -5.2%           427         9.9%         407         4.9%         325         31.4%           892         20.6%         911         -2.1%         926         -3.7%           610         14.1%         625         -2.4%         531         14.9%           282         6.5%         286         -1.4%         395         -28.6%           704         16.3%         705         -0.1%         689         2.2%           134         3.1%         151         -11.3% | #THIS  | #THIS  |