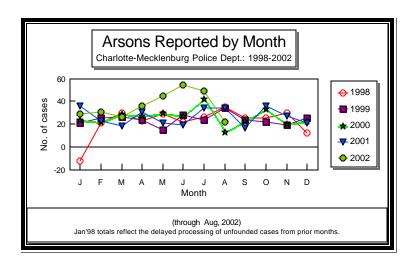

CHARLOTTE-MECKLENBURG POLICE DEPARTMENT MONTHLY SUMMARY REPORT AUGUST, 2002

**Darrel Stephens Chief of Police** 

| PORTED TO       | THE CHAF                                                                                                 | LOTTE-MI                                                                                                                                                                                                                                                                            | CKLENBUR                                                                                                                                                                                                                                                                                                                                                 | G POLICE DEF                                                                                                                                                                                                                                                                                                                                                                                                                                                                                                                                                             | ARTMENT                                                                                                                                                                                                                                                                                                                                                                                                                                                                                                                                                                                                                                                               |                                                                                                                                                                                                                                                                                                                                                                                                                                                                                                                                                                                                                                                                                                                                                                                                                                                                                                                                                                                                                                                                                                              |        |        |
|-----------------|----------------------------------------------------------------------------------------------------------|-------------------------------------------------------------------------------------------------------------------------------------------------------------------------------------------------------------------------------------------------------------------------------------|----------------------------------------------------------------------------------------------------------------------------------------------------------------------------------------------------------------------------------------------------------------------------------------------------------------------------------------------------------|--------------------------------------------------------------------------------------------------------------------------------------------------------------------------------------------------------------------------------------------------------------------------------------------------------------------------------------------------------------------------------------------------------------------------------------------------------------------------------------------------------------------------------------------------------------------------|-----------------------------------------------------------------------------------------------------------------------------------------------------------------------------------------------------------------------------------------------------------------------------------------------------------------------------------------------------------------------------------------------------------------------------------------------------------------------------------------------------------------------------------------------------------------------------------------------------------------------------------------------------------------------|--------------------------------------------------------------------------------------------------------------------------------------------------------------------------------------------------------------------------------------------------------------------------------------------------------------------------------------------------------------------------------------------------------------------------------------------------------------------------------------------------------------------------------------------------------------------------------------------------------------------------------------------------------------------------------------------------------------------------------------------------------------------------------------------------------------------------------------------------------------------------------------------------------------------------------------------------------------------------------------------------------------------------------------------------------------------------------------------------------------|--------|--------|
|                 |                                                                                                          |                                                                                                                                                                                                                                                                                     |                                                                                                                                                                                                                                                                                                                                                          |                                                                                                                                                                                                                                                                                                                                                                                                                                                                                                                                                                          |                                                                                                                                                                                                                                                                                                                                                                                                                                                                                                                                                                                                                                                                       |                                                                                                                                                                                                                                                                                                                                                                                                                                                                                                                                                                                                                                                                                                                                                                                                                                                                                                                                                                                                                                                                                                              |        |        |
| # THIS<br>MONTH | % OF ALL                                                                                                 | # LAST<br>MONTH                                                                                                                                                                                                                                                                     | MONTHLY<br>% CHANGE                                                                                                                                                                                                                                                                                                                                      | SAME MONTH<br>LAST YEAR                                                                                                                                                                                                                                                                                                                                                                                                                                                                                                                                                  | MONTHLY<br>% CHANGE                                                                                                                                                                                                                                                                                                                                                                                                                                                                                                                                                                                                                                                   | THIS YEAR<br>TO DATE                                                                                                                                                                                                                                                                                                                                                                                                                                                                                                                                                                                                                                                                                                                                                                                                                                                                                                                                                                                                                                                                                         |        |        |
|                 |                                                                                                          |                                                                                                                                                                                                                                                                                     | /0 0.0                                                                                                                                                                                                                                                                                                                                                   | L                                                                                                                                                                                                                                                                                                                                                                                                                                                                                                                                                                        | /0 01                                                                                                                                                                                                                                                                                                                                                                                                                                                                                                                                                                                                                                                                 |                                                                                                                                                                                                                                                                                                                                                                                                                                                                                                                                                                                                                                                                                                                                                                                                                                                                                                                                                                                                                                                                                                              |        | /6 01  |
|                 | 0.00/                                                                                                    | -                                                                                                                                                                                                                                                                                   | 00.00/                                                                                                                                                                                                                                                                                                                                                   |                                                                                                                                                                                                                                                                                                                                                                                                                                                                                                                                                                          | E0.00/                                                                                                                                                                                                                                                                                                                                                                                                                                                                                                                                                                                                                                                                |                                                                                                                                                                                                                                                                                                                                                                                                                                                                                                                                                                                                                                                                                                                                                                                                                                                                                                                                                                                                                                                                                                              | . 44   | 00.50  |
| Э               | 0.2%                                                                                                     | 5                                                                                                                                                                                                                                                                                   | 80.0%                                                                                                                                                                                                                                                                                                                                                    | O                                                                                                                                                                                                                                                                                                                                                                                                                                                                                                                                                                        | 50.0%                                                                                                                                                                                                                                                                                                                                                                                                                                                                                                                                                                                                                                                                 | 53                                                                                                                                                                                                                                                                                                                                                                                                                                                                                                                                                                                                                                                                                                                                                                                                                                                                                                                                                                                                                                                                                                           | 44     | 20.59  |
| 28              | 0.6%                                                                                                     | 33                                                                                                                                                                                                                                                                                  | -15.2%                                                                                                                                                                                                                                                                                                                                                   | 22                                                                                                                                                                                                                                                                                                                                                                                                                                                                                                                                                                       | 27.3%                                                                                                                                                                                                                                                                                                                                                                                                                                                                                                                                                                                                                                                                 | 190                                                                                                                                                                                                                                                                                                                                                                                                                                                                                                                                                                                                                                                                                                                                                                                                                                                                                                                                                                                                                                                                                                          | 189    | 0.59   |
| 26              |                                                                                                          | 27                                                                                                                                                                                                                                                                                  |                                                                                                                                                                                                                                                                                                                                                          | 20                                                                                                                                                                                                                                                                                                                                                                                                                                                                                                                                                                       |                                                                                                                                                                                                                                                                                                                                                                                                                                                                                                                                                                                                                                                                       |                                                                                                                                                                                                                                                                                                                                                                                                                                                                                                                                                                                                                                                                                                                                                                                                                                                                                                                                                                                                                                                                                                              |        | -5.19  |
| 2               | 0.0%                                                                                                     | 6                                                                                                                                                                                                                                                                                   | -66.7%                                                                                                                                                                                                                                                                                                                                                   | 2                                                                                                                                                                                                                                                                                                                                                                                                                                                                                                                                                                        | 0.0%                                                                                                                                                                                                                                                                                                                                                                                                                                                                                                                                                                                                                                                                  | 23                                                                                                                                                                                                                                                                                                                                                                                                                                                                                                                                                                                                                                                                                                                                                                                                                                                                                                                                                                                                                                                                                                           | 3 13   | 76.99  |
| 287             | 6.6%                                                                                                     | 249                                                                                                                                                                                                                                                                                 | 15.3%                                                                                                                                                                                                                                                                                                                                                    | 268                                                                                                                                                                                                                                                                                                                                                                                                                                                                                                                                                                      | 7.1%                                                                                                                                                                                                                                                                                                                                                                                                                                                                                                                                                                                                                                                                  | 1745                                                                                                                                                                                                                                                                                                                                                                                                                                                                                                                                                                                                                                                                                                                                                                                                                                                                                                                                                                                                                                                                                                         | 1845   | 5 -5.4 |
| 214             | 4.9%                                                                                                     | 193                                                                                                                                                                                                                                                                                 | 10.9%                                                                                                                                                                                                                                                                                                                                                    | 191                                                                                                                                                                                                                                                                                                                                                                                                                                                                                                                                                                      | 12.0%                                                                                                                                                                                                                                                                                                                                                                                                                                                                                                                                                                                                                                                                 | 1349                                                                                                                                                                                                                                                                                                                                                                                                                                                                                                                                                                                                                                                                                                                                                                                                                                                                                                                                                                                                                                                                                                         | 1430   |        |
| 73              | 1.7%                                                                                                     | 56                                                                                                                                                                                                                                                                                  | 30.4%                                                                                                                                                                                                                                                                                                                                                    | 77                                                                                                                                                                                                                                                                                                                                                                                                                                                                                                                                                                       | -5.2%                                                                                                                                                                                                                                                                                                                                                                                                                                                                                                                                                                                                                                                                 | 396                                                                                                                                                                                                                                                                                                                                                                                                                                                                                                                                                                                                                                                                                                                                                                                                                                                                                                                                                                                                                                                                                                          | 415    | -4.6   |
| 427             | 9.9%                                                                                                     | 407                                                                                                                                                                                                                                                                                 | 4.9%                                                                                                                                                                                                                                                                                                                                                     | 325                                                                                                                                                                                                                                                                                                                                                                                                                                                                                                                                                                      | 31.4%                                                                                                                                                                                                                                                                                                                                                                                                                                                                                                                                                                                                                                                                 | 2930                                                                                                                                                                                                                                                                                                                                                                                                                                                                                                                                                                                                                                                                                                                                                                                                                                                                                                                                                                                                                                                                                                         | 2683   | 9.2    |
| 892             | 20.6%                                                                                                    | 911                                                                                                                                                                                                                                                                                 | -2.1%                                                                                                                                                                                                                                                                                                                                                    | 926                                                                                                                                                                                                                                                                                                                                                                                                                                                                                                                                                                      | -3.7%                                                                                                                                                                                                                                                                                                                                                                                                                                                                                                                                                                                                                                                                 | 6762                                                                                                                                                                                                                                                                                                                                                                                                                                                                                                                                                                                                                                                                                                                                                                                                                                                                                                                                                                                                                                                                                                         | 2 6598 | 3 2.5  |
| 610             | 14.1%                                                                                                    | 625                                                                                                                                                                                                                                                                                 | -2.4%                                                                                                                                                                                                                                                                                                                                                    | 531                                                                                                                                                                                                                                                                                                                                                                                                                                                                                                                                                                      | 14.9%                                                                                                                                                                                                                                                                                                                                                                                                                                                                                                                                                                                                                                                                 | 4542                                                                                                                                                                                                                                                                                                                                                                                                                                                                                                                                                                                                                                                                                                                                                                                                                                                                                                                                                                                                                                                                                                         | 4142   |        |
| 282             | 6.5%                                                                                                     | 286                                                                                                                                                                                                                                                                                 | -1.4%                                                                                                                                                                                                                                                                                                                                                    | 395                                                                                                                                                                                                                                                                                                                                                                                                                                                                                                                                                                      | -28.6%                                                                                                                                                                                                                                                                                                                                                                                                                                                                                                                                                                                                                                                                | 2220                                                                                                                                                                                                                                                                                                                                                                                                                                                                                                                                                                                                                                                                                                                                                                                                                                                                                                                                                                                                                                                                                                         | 2456   | -9.6   |
| 704             | 16.3%                                                                                                    | 705                                                                                                                                                                                                                                                                                 |                                                                                                                                                                                                                                                                                                                                                          | 689                                                                                                                                                                                                                                                                                                                                                                                                                                                                                                                                                                      | 2.2%                                                                                                                                                                                                                                                                                                                                                                                                                                                                                                                                                                                                                                                                  | 5196                                                                                                                                                                                                                                                                                                                                                                                                                                                                                                                                                                                                                                                                                                                                                                                                                                                                                                                                                                                                                                                                                                         | 5 5047 |        |
| 134             |                                                                                                          | 151                                                                                                                                                                                                                                                                                 |                                                                                                                                                                                                                                                                                                                                                          | 180                                                                                                                                                                                                                                                                                                                                                                                                                                                                                                                                                                      |                                                                                                                                                                                                                                                                                                                                                                                                                                                                                                                                                                                                                                                                       |                                                                                                                                                                                                                                                                                                                                                                                                                                                                                                                                                                                                                                                                                                                                                                                                                                                                                                                                                                                                                                                                                                              |        |        |
| 54              | 1.2%                                                                                                     | 55                                                                                                                                                                                                                                                                                  | -1.8%                                                                                                                                                                                                                                                                                                                                                    | 57                                                                                                                                                                                                                                                                                                                                                                                                                                                                                                                                                                       | -5.3%                                                                                                                                                                                                                                                                                                                                                                                                                                                                                                                                                                                                                                                                 | 453                                                                                                                                                                                                                                                                                                                                                                                                                                                                                                                                                                                                                                                                                                                                                                                                                                                                                                                                                                                                                                                                                                          | 3 446  | 1.6    |
| 2261            | 52.2%                                                                                                    | 2256                                                                                                                                                                                                                                                                                | 0.2%                                                                                                                                                                                                                                                                                                                                                     | 2450                                                                                                                                                                                                                                                                                                                                                                                                                                                                                                                                                                     | -7.7%                                                                                                                                                                                                                                                                                                                                                                                                                                                                                                                                                                                                                                                                 | 17294                                                                                                                                                                                                                                                                                                                                                                                                                                                                                                                                                                                                                                                                                                                                                                                                                                                                                                                                                                                                                                                                                                        | 18450  | -6.3   |
| 1093            |                                                                                                          | 1094                                                                                                                                                                                                                                                                                |                                                                                                                                                                                                                                                                                                                                                          | 1126                                                                                                                                                                                                                                                                                                                                                                                                                                                                                                                                                                     |                                                                                                                                                                                                                                                                                                                                                                                                                                                                                                                                                                                                                                                                       |                                                                                                                                                                                                                                                                                                                                                                                                                                                                                                                                                                                                                                                                                                                                                                                                                                                                                                                                                                                                                                                                                                              |        |        |
| 422             |                                                                                                          | 456                                                                                                                                                                                                                                                                                 |                                                                                                                                                                                                                                                                                                                                                          | 510                                                                                                                                                                                                                                                                                                                                                                                                                                                                                                                                                                      |                                                                                                                                                                                                                                                                                                                                                                                                                                                                                                                                                                                                                                                                       |                                                                                                                                                                                                                                                                                                                                                                                                                                                                                                                                                                                                                                                                                                                                                                                                                                                                                                                                                                                                                                                                                                              |        |        |
| 746             | 17.2%                                                                                                    | 706                                                                                                                                                                                                                                                                                 | 5.7%                                                                                                                                                                                                                                                                                                                                                     | 814                                                                                                                                                                                                                                                                                                                                                                                                                                                                                                                                                                      | -8.4%                                                                                                                                                                                                                                                                                                                                                                                                                                                                                                                                                                                                                                                                 | 5674                                                                                                                                                                                                                                                                                                                                                                                                                                                                                                                                                                                                                                                                                                                                                                                                                                                                                                                                                                                                                                                                                                         | 6570   | -13.6  |
| 1216            | 28.1%                                                                                                    | 1083                                                                                                                                                                                                                                                                                | 12.3%                                                                                                                                                                                                                                                                                                                                                    | 1112                                                                                                                                                                                                                                                                                                                                                                                                                                                                                                                                                                     | 9.4%                                                                                                                                                                                                                                                                                                                                                                                                                                                                                                                                                                                                                                                                  | 8660                                                                                                                                                                                                                                                                                                                                                                                                                                                                                                                                                                                                                                                                                                                                                                                                                                                                                                                                                                                                                                                                                                         | 7991   | 8.4    |
| 17              |                                                                                                          | 35                                                                                                                                                                                                                                                                                  |                                                                                                                                                                                                                                                                                                                                                          | 25                                                                                                                                                                                                                                                                                                                                                                                                                                                                                                                                                                       |                                                                                                                                                                                                                                                                                                                                                                                                                                                                                                                                                                                                                                                                       |                                                                                                                                                                                                                                                                                                                                                                                                                                                                                                                                                                                                                                                                                                                                                                                                                                                                                                                                                                                                                                                                                                              | 3 121  | 5.8    |
| 248             |                                                                                                          | 270                                                                                                                                                                                                                                                                                 |                                                                                                                                                                                                                                                                                                                                                          | 309                                                                                                                                                                                                                                                                                                                                                                                                                                                                                                                                                                      |                                                                                                                                                                                                                                                                                                                                                                                                                                                                                                                                                                                                                                                                       |                                                                                                                                                                                                                                                                                                                                                                                                                                                                                                                                                                                                                                                                                                                                                                                                                                                                                                                                                                                                                                                                                                              |        |        |
| 780             | 18.0%                                                                                                    | 868                                                                                                                                                                                                                                                                                 | -10.1%                                                                                                                                                                                                                                                                                                                                                   | 1004                                                                                                                                                                                                                                                                                                                                                                                                                                                                                                                                                                     | -22.3%                                                                                                                                                                                                                                                                                                                                                                                                                                                                                                                                                                                                                                                                | 6324                                                                                                                                                                                                                                                                                                                                                                                                                                                                                                                                                                                                                                                                                                                                                                                                                                                                                                                                                                                                                                                                                                         | 8235   | -23.2  |
| 403             | 9.3%                                                                                                     | 414                                                                                                                                                                                                                                                                                 | -2.7%                                                                                                                                                                                                                                                                                                                                                    | 311                                                                                                                                                                                                                                                                                                                                                                                                                                                                                                                                                                      | 29.6%                                                                                                                                                                                                                                                                                                                                                                                                                                                                                                                                                                                                                                                                 | 2673                                                                                                                                                                                                                                                                                                                                                                                                                                                                                                                                                                                                                                                                                                                                                                                                                                                                                                                                                                                                                                                                                                         | 3 2789 | -4.2   |
| 22              | 0.5%                                                                                                     | 49                                                                                                                                                                                                                                                                                  | -55.1%                                                                                                                                                                                                                                                                                                                                                   | 34                                                                                                                                                                                                                                                                                                                                                                                                                                                                                                                                                                       | -35.3%                                                                                                                                                                                                                                                                                                                                                                                                                                                                                                                                                                                                                                                                | 292                                                                                                                                                                                                                                                                                                                                                                                                                                                                                                                                                                                                                                                                                                                                                                                                                                                                                                                                                                                                                                                                                                          | 2 216  | 35.2   |
| 4329            | 100.0%                                                                                                   | 4324                                                                                                                                                                                                                                                                                | 0.1%                                                                                                                                                                                                                                                                                                                                                     | 4342                                                                                                                                                                                                                                                                                                                                                                                                                                                                                                                                                                     | -0.3%                                                                                                                                                                                                                                                                                                                                                                                                                                                                                                                                                                                                                                                                 | 31939                                                                                                                                                                                                                                                                                                                                                                                                                                                                                                                                                                                                                                                                                                                                                                                                                                                                                                                                                                                                                                                                                                        | 32814  | -2.7   |
| 751             | 17.3%                                                                                                    | 694                                                                                                                                                                                                                                                                                 | 8.2%                                                                                                                                                                                                                                                                                                                                                     | 621                                                                                                                                                                                                                                                                                                                                                                                                                                                                                                                                                                      | 20.9%                                                                                                                                                                                                                                                                                                                                                                                                                                                                                                                                                                                                                                                                 | 4918                                                                                                                                                                                                                                                                                                                                                                                                                                                                                                                                                                                                                                                                                                                                                                                                                                                                                                                                                                                                                                                                                                         | 3 4761 | 3.     |
| 3578            |                                                                                                          | 3630                                                                                                                                                                                                                                                                                |                                                                                                                                                                                                                                                                                                                                                          | 3721                                                                                                                                                                                                                                                                                                                                                                                                                                                                                                                                                                     |                                                                                                                                                                                                                                                                                                                                                                                                                                                                                                                                                                                                                                                                       |                                                                                                                                                                                                                                                                                                                                                                                                                                                                                                                                                                                                                                                                                                                                                                                                                                                                                                                                                                                                                                                                                                              |        |        |
|                 | # THIS MONTH  9 28 26 26 214 73 427 892 610 282 704 134 54 2261 1093 422 746 1216 17 248 780 403 22 4329 | #THIS % OF ALL MONTH INDEX  9 0.2%  28 0.6% 26 0.6% 2 0.0%  287 6.6% 214 4.9% 73 1.7%  427 9.9%  892 20.6% 610 14.1% 282 6.5%  704 16.3% 134 3.1% 54 1.2%  2261 52.2% 1093 25.2% 422 9.7% 746 17.2%  1216 28.1% 17 0.4% 248 5.7% 780 18.0%  403 9.3% 403 9.3% 422 0.5%  4329 100.0% | #THIS % OF ALL MONTH  9 0.2% 5 28 0.6% 33 26 0.6% 27 2 0.0% 6 287 6.6% 249 214 4.9% 193 73 1.7% 56 427 9.9% 407 892 20.6% 911 610 14.1% 625 282 6.5% 286 704 16.3% 705 134 3.1% 151 54 1.2% 55 2261 52.2% 2256 1093 25.2% 1094 422 9.7% 456 746 17.2% 706 1216 28.1% 1083 17 0.4% 35 248 5.7% 270 780 18.0% 868 403 9.3% 414 22 0.5% 49 4329 100.0% 4324 | #THIS MONTH #LAST MONTHLY MONTH INDEX MONTH % CHANGE  9 0.2% 5 80.0% 28 0.6% 33 -15.2% 26 0.6% 27 -3.7% 2 0.0% 6 -66.7%  287 6.6% 249 15.3% 214 4.9% 193 10.9% 73 1.7% 56 30.4%  427 9.9% 407 4.9% 892 20.6% 911 -2.1% 610 14.1% 625 -2.4% 282 6.5% 286 -1.4% 282 6.5% 286 -1.4% 704 16.3% 705 -0.1% 134 3.1% 151 -11.3% 54 1.2% 55 -11.8%  2261 52.2% 2256 0.2% 1093 25.2% 1094 -0.1% 422 9.7% 456 -7.5% 746 17.2% 706 5.7%  1216 28.1% 1083 12.3% 17 0.4% 35 -51.4% 248 5.7% 270 8.1% 780 18.0% 868 -10.1% 403 9.3% 414 -2.7% 422 0.5% 49 -55.1% 4329 100.0% 4324 0.1% | #THIS NOFALL #LAST MONTHLY SAME MONTH MONTH NDEX MONTH % CHANGE LAST YEAR  9 0.2% 5 80.0% 6 28 0.6% 33 -15.2% 22 26 0.6% 27 -3.7% 20 2 0.0% 6 -66.7% 2 287 6.6% 249 15.3% 268 214 4.9% 193 10.9% 191 73 1.7% 56 30.4% 77 427 9.9% 407 4.9% 325 892 20.6% 911 -2.1% 926 610 14.1% 625 -2.4% 531 282 6.5% 286 -1.4% 395 704 16.3% 705 -0.1% 689 134 3.1% 151 -11.3% 180 54 1.2% 55 -1.8% 57  2261 52.2% 2256 0.2% 2450 1093 25.2% 1094 -0.1% 1126 422 9.7% 456 -7.5% 510 746 17.2% 706 5.7% 814  1216 28.1% 1083 12.3% 1112 17 0.4% 35 -51.4% 25 248 5.7% 270 8.1% 309 780 18.0% 868 -10.1% 1004 403 9.3% 414 -2.7% 311 22 0.5% 49 -55.1% 34 4329 100.0% 4324 0.1% 4342 | MONTH         INDEX         MONTH         % CHANGE         LAST YEAR         % CHANGE           9         0.2%         5         80.0%         6         50.0%           28         0.6%         33         -15.2%         22         27.3%           26         0.6%         27         -3.7%         20         30.0%           2         0.0%         6         -66.7%         2         0.0%           287         6.6%         249         15.3%         268         7.1%           214         4.9%         193         10.9%         191         12.0%           73         1.7%         56         30.4%         77         -5.2%           427         9.9%         407         4.9%         325         31.4%           892         20.6%         911         -2.1%         926         -3.7%           610         14.1%         625         -2.4%         531         14.9%           282         6.5%         286         -1.4%         395         -28.6%           704         16.3%         705         -0.1%         689         2.2%           134         3.1%         151         -11.3% | #THIS  | #THIS  |