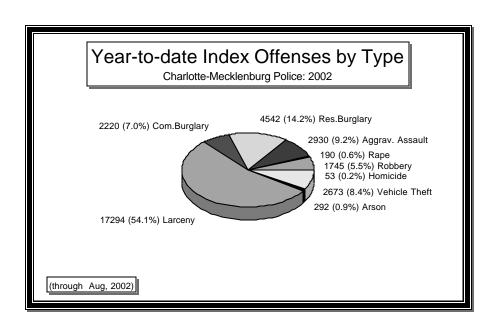

CHARLOTTE-MECKLENBURG POLICE DEPARTMENT MONTHLY SUMMARY REPORT AUGUST, 2002

**Darrel Stephens Chief of Police** 

| PORTED TO       | THE CHAF                                                                                                 | LOTTE-MI                                                                                                                                                                                                                                                                            | CKLENBUR                                                                                                                                                                                                                                                                                                                                                 | G POLICE DEF                                                                                                                                                                                                                                                                                                                                                                                                                                                                                                                                                             | ARTMENT                                                                                                                                                                                                                                                                                                                                                                                                                                                                                                                                                                                                                                                               |                                                                                                                                                                                                                                                                                                                                                                                                                                                                                                                                                                                                                                                                                                                                                                                                                                                                                                                                                                                                                                                                                                              |        |        |
|-----------------|----------------------------------------------------------------------------------------------------------|-------------------------------------------------------------------------------------------------------------------------------------------------------------------------------------------------------------------------------------------------------------------------------------|----------------------------------------------------------------------------------------------------------------------------------------------------------------------------------------------------------------------------------------------------------------------------------------------------------------------------------------------------------|--------------------------------------------------------------------------------------------------------------------------------------------------------------------------------------------------------------------------------------------------------------------------------------------------------------------------------------------------------------------------------------------------------------------------------------------------------------------------------------------------------------------------------------------------------------------------|-----------------------------------------------------------------------------------------------------------------------------------------------------------------------------------------------------------------------------------------------------------------------------------------------------------------------------------------------------------------------------------------------------------------------------------------------------------------------------------------------------------------------------------------------------------------------------------------------------------------------------------------------------------------------|--------------------------------------------------------------------------------------------------------------------------------------------------------------------------------------------------------------------------------------------------------------------------------------------------------------------------------------------------------------------------------------------------------------------------------------------------------------------------------------------------------------------------------------------------------------------------------------------------------------------------------------------------------------------------------------------------------------------------------------------------------------------------------------------------------------------------------------------------------------------------------------------------------------------------------------------------------------------------------------------------------------------------------------------------------------------------------------------------------------|--------|--------|
|                 |                                                                                                          |                                                                                                                                                                                                                                                                                     |                                                                                                                                                                                                                                                                                                                                                          |                                                                                                                                                                                                                                                                                                                                                                                                                                                                                                                                                                          |                                                                                                                                                                                                                                                                                                                                                                                                                                                                                                                                                                                                                                                                       |                                                                                                                                                                                                                                                                                                                                                                                                                                                                                                                                                                                                                                                                                                                                                                                                                                                                                                                                                                                                                                                                                                              |        |        |
| # THIS<br>MONTH | % OF ALL                                                                                                 | # LAST<br>MONTH                                                                                                                                                                                                                                                                     | MONTHLY<br>% CHANGE                                                                                                                                                                                                                                                                                                                                      | SAME MONTH<br>LAST YEAR                                                                                                                                                                                                                                                                                                                                                                                                                                                                                                                                                  | MONTHLY<br>% CHANGE                                                                                                                                                                                                                                                                                                                                                                                                                                                                                                                                                                                                                                                   | THIS YEAR<br>TO DATE                                                                                                                                                                                                                                                                                                                                                                                                                                                                                                                                                                                                                                                                                                                                                                                                                                                                                                                                                                                                                                                                                         |        |        |
|                 |                                                                                                          |                                                                                                                                                                                                                                                                                     | /0 0.0                                                                                                                                                                                                                                                                                                                                                   | L                                                                                                                                                                                                                                                                                                                                                                                                                                                                                                                                                                        | /0 01                                                                                                                                                                                                                                                                                                                                                                                                                                                                                                                                                                                                                                                                 |                                                                                                                                                                                                                                                                                                                                                                                                                                                                                                                                                                                                                                                                                                                                                                                                                                                                                                                                                                                                                                                                                                              |        | /6 01  |
|                 | 0.00/                                                                                                    | -                                                                                                                                                                                                                                                                                   | 00.00/                                                                                                                                                                                                                                                                                                                                                   |                                                                                                                                                                                                                                                                                                                                                                                                                                                                                                                                                                          | E0.00/                                                                                                                                                                                                                                                                                                                                                                                                                                                                                                                                                                                                                                                                |                                                                                                                                                                                                                                                                                                                                                                                                                                                                                                                                                                                                                                                                                                                                                                                                                                                                                                                                                                                                                                                                                                              | . 44   | 00.50  |
| Э               | 0.2%                                                                                                     | 5                                                                                                                                                                                                                                                                                   | 80.0%                                                                                                                                                                                                                                                                                                                                                    | O                                                                                                                                                                                                                                                                                                                                                                                                                                                                                                                                                                        | 50.0%                                                                                                                                                                                                                                                                                                                                                                                                                                                                                                                                                                                                                                                                 | 53                                                                                                                                                                                                                                                                                                                                                                                                                                                                                                                                                                                                                                                                                                                                                                                                                                                                                                                                                                                                                                                                                                           | 44     | 20.59  |
| 28              | 0.6%                                                                                                     | 33                                                                                                                                                                                                                                                                                  | -15.2%                                                                                                                                                                                                                                                                                                                                                   | 22                                                                                                                                                                                                                                                                                                                                                                                                                                                                                                                                                                       | 27.3%                                                                                                                                                                                                                                                                                                                                                                                                                                                                                                                                                                                                                                                                 | 190                                                                                                                                                                                                                                                                                                                                                                                                                                                                                                                                                                                                                                                                                                                                                                                                                                                                                                                                                                                                                                                                                                          | 189    | 0.59   |
| 26              |                                                                                                          | 27                                                                                                                                                                                                                                                                                  |                                                                                                                                                                                                                                                                                                                                                          | 20                                                                                                                                                                                                                                                                                                                                                                                                                                                                                                                                                                       |                                                                                                                                                                                                                                                                                                                                                                                                                                                                                                                                                                                                                                                                       |                                                                                                                                                                                                                                                                                                                                                                                                                                                                                                                                                                                                                                                                                                                                                                                                                                                                                                                                                                                                                                                                                                              |        | -5.19  |
| 2               | 0.0%                                                                                                     | 6                                                                                                                                                                                                                                                                                   | -66.7%                                                                                                                                                                                                                                                                                                                                                   | 2                                                                                                                                                                                                                                                                                                                                                                                                                                                                                                                                                                        | 0.0%                                                                                                                                                                                                                                                                                                                                                                                                                                                                                                                                                                                                                                                                  | 23                                                                                                                                                                                                                                                                                                                                                                                                                                                                                                                                                                                                                                                                                                                                                                                                                                                                                                                                                                                                                                                                                                           | 3 13   | 76.99  |
| 287             | 6.6%                                                                                                     | 249                                                                                                                                                                                                                                                                                 | 15.3%                                                                                                                                                                                                                                                                                                                                                    | 268                                                                                                                                                                                                                                                                                                                                                                                                                                                                                                                                                                      | 7.1%                                                                                                                                                                                                                                                                                                                                                                                                                                                                                                                                                                                                                                                                  | 1745                                                                                                                                                                                                                                                                                                                                                                                                                                                                                                                                                                                                                                                                                                                                                                                                                                                                                                                                                                                                                                                                                                         | 1845   | 5 -5.4 |
| 214             | 4.9%                                                                                                     | 193                                                                                                                                                                                                                                                                                 | 10.9%                                                                                                                                                                                                                                                                                                                                                    | 191                                                                                                                                                                                                                                                                                                                                                                                                                                                                                                                                                                      | 12.0%                                                                                                                                                                                                                                                                                                                                                                                                                                                                                                                                                                                                                                                                 | 1349                                                                                                                                                                                                                                                                                                                                                                                                                                                                                                                                                                                                                                                                                                                                                                                                                                                                                                                                                                                                                                                                                                         | 1430   |        |
| 73              | 1.7%                                                                                                     | 56                                                                                                                                                                                                                                                                                  | 30.4%                                                                                                                                                                                                                                                                                                                                                    | 77                                                                                                                                                                                                                                                                                                                                                                                                                                                                                                                                                                       | -5.2%                                                                                                                                                                                                                                                                                                                                                                                                                                                                                                                                                                                                                                                                 | 396                                                                                                                                                                                                                                                                                                                                                                                                                                                                                                                                                                                                                                                                                                                                                                                                                                                                                                                                                                                                                                                                                                          | 415    | -4.6   |
| 427             | 9.9%                                                                                                     | 407                                                                                                                                                                                                                                                                                 | 4.9%                                                                                                                                                                                                                                                                                                                                                     | 325                                                                                                                                                                                                                                                                                                                                                                                                                                                                                                                                                                      | 31.4%                                                                                                                                                                                                                                                                                                                                                                                                                                                                                                                                                                                                                                                                 | 2930                                                                                                                                                                                                                                                                                                                                                                                                                                                                                                                                                                                                                                                                                                                                                                                                                                                                                                                                                                                                                                                                                                         | 2683   | 9.2    |
| 892             | 20.6%                                                                                                    | 911                                                                                                                                                                                                                                                                                 | -2.1%                                                                                                                                                                                                                                                                                                                                                    | 926                                                                                                                                                                                                                                                                                                                                                                                                                                                                                                                                                                      | -3.7%                                                                                                                                                                                                                                                                                                                                                                                                                                                                                                                                                                                                                                                                 | 6762                                                                                                                                                                                                                                                                                                                                                                                                                                                                                                                                                                                                                                                                                                                                                                                                                                                                                                                                                                                                                                                                                                         | 2 6598 | 3 2.5  |
| 610             | 14.1%                                                                                                    | 625                                                                                                                                                                                                                                                                                 | -2.4%                                                                                                                                                                                                                                                                                                                                                    | 531                                                                                                                                                                                                                                                                                                                                                                                                                                                                                                                                                                      | 14.9%                                                                                                                                                                                                                                                                                                                                                                                                                                                                                                                                                                                                                                                                 | 4542                                                                                                                                                                                                                                                                                                                                                                                                                                                                                                                                                                                                                                                                                                                                                                                                                                                                                                                                                                                                                                                                                                         | 4142   |        |
| 282             | 6.5%                                                                                                     | 286                                                                                                                                                                                                                                                                                 | -1.4%                                                                                                                                                                                                                                                                                                                                                    | 395                                                                                                                                                                                                                                                                                                                                                                                                                                                                                                                                                                      | -28.6%                                                                                                                                                                                                                                                                                                                                                                                                                                                                                                                                                                                                                                                                | 2220                                                                                                                                                                                                                                                                                                                                                                                                                                                                                                                                                                                                                                                                                                                                                                                                                                                                                                                                                                                                                                                                                                         | 2456   | -9.6   |
| 704             | 16.3%                                                                                                    | 705                                                                                                                                                                                                                                                                                 |                                                                                                                                                                                                                                                                                                                                                          | 689                                                                                                                                                                                                                                                                                                                                                                                                                                                                                                                                                                      | 2.2%                                                                                                                                                                                                                                                                                                                                                                                                                                                                                                                                                                                                                                                                  | 5196                                                                                                                                                                                                                                                                                                                                                                                                                                                                                                                                                                                                                                                                                                                                                                                                                                                                                                                                                                                                                                                                                                         | 5 5047 |        |
| 134             |                                                                                                          | 151                                                                                                                                                                                                                                                                                 |                                                                                                                                                                                                                                                                                                                                                          | 180                                                                                                                                                                                                                                                                                                                                                                                                                                                                                                                                                                      |                                                                                                                                                                                                                                                                                                                                                                                                                                                                                                                                                                                                                                                                       |                                                                                                                                                                                                                                                                                                                                                                                                                                                                                                                                                                                                                                                                                                                                                                                                                                                                                                                                                                                                                                                                                                              |        |        |
| 54              | 1.2%                                                                                                     | 55                                                                                                                                                                                                                                                                                  | -1.8%                                                                                                                                                                                                                                                                                                                                                    | 57                                                                                                                                                                                                                                                                                                                                                                                                                                                                                                                                                                       | -5.3%                                                                                                                                                                                                                                                                                                                                                                                                                                                                                                                                                                                                                                                                 | 453                                                                                                                                                                                                                                                                                                                                                                                                                                                                                                                                                                                                                                                                                                                                                                                                                                                                                                                                                                                                                                                                                                          | 3 446  | 1.6    |
| 2261            | 52.2%                                                                                                    | 2256                                                                                                                                                                                                                                                                                | 0.2%                                                                                                                                                                                                                                                                                                                                                     | 2450                                                                                                                                                                                                                                                                                                                                                                                                                                                                                                                                                                     | -7.7%                                                                                                                                                                                                                                                                                                                                                                                                                                                                                                                                                                                                                                                                 | 17294                                                                                                                                                                                                                                                                                                                                                                                                                                                                                                                                                                                                                                                                                                                                                                                                                                                                                                                                                                                                                                                                                                        | 18450  | -6.3   |
| 1093            |                                                                                                          | 1094                                                                                                                                                                                                                                                                                |                                                                                                                                                                                                                                                                                                                                                          | 1126                                                                                                                                                                                                                                                                                                                                                                                                                                                                                                                                                                     |                                                                                                                                                                                                                                                                                                                                                                                                                                                                                                                                                                                                                                                                       |                                                                                                                                                                                                                                                                                                                                                                                                                                                                                                                                                                                                                                                                                                                                                                                                                                                                                                                                                                                                                                                                                                              |        |        |
| 422             |                                                                                                          | 456                                                                                                                                                                                                                                                                                 |                                                                                                                                                                                                                                                                                                                                                          | 510                                                                                                                                                                                                                                                                                                                                                                                                                                                                                                                                                                      |                                                                                                                                                                                                                                                                                                                                                                                                                                                                                                                                                                                                                                                                       |                                                                                                                                                                                                                                                                                                                                                                                                                                                                                                                                                                                                                                                                                                                                                                                                                                                                                                                                                                                                                                                                                                              |        |        |
| 746             | 17.2%                                                                                                    | 706                                                                                                                                                                                                                                                                                 | 5.7%                                                                                                                                                                                                                                                                                                                                                     | 814                                                                                                                                                                                                                                                                                                                                                                                                                                                                                                                                                                      | -8.4%                                                                                                                                                                                                                                                                                                                                                                                                                                                                                                                                                                                                                                                                 | 5674                                                                                                                                                                                                                                                                                                                                                                                                                                                                                                                                                                                                                                                                                                                                                                                                                                                                                                                                                                                                                                                                                                         | 6570   | -13.6  |
| 1216            | 28.1%                                                                                                    | 1083                                                                                                                                                                                                                                                                                | 12.3%                                                                                                                                                                                                                                                                                                                                                    | 1112                                                                                                                                                                                                                                                                                                                                                                                                                                                                                                                                                                     | 9.4%                                                                                                                                                                                                                                                                                                                                                                                                                                                                                                                                                                                                                                                                  | 8660                                                                                                                                                                                                                                                                                                                                                                                                                                                                                                                                                                                                                                                                                                                                                                                                                                                                                                                                                                                                                                                                                                         | 7991   | 8.4    |
| 17              |                                                                                                          | 35                                                                                                                                                                                                                                                                                  |                                                                                                                                                                                                                                                                                                                                                          | 25                                                                                                                                                                                                                                                                                                                                                                                                                                                                                                                                                                       |                                                                                                                                                                                                                                                                                                                                                                                                                                                                                                                                                                                                                                                                       |                                                                                                                                                                                                                                                                                                                                                                                                                                                                                                                                                                                                                                                                                                                                                                                                                                                                                                                                                                                                                                                                                                              | 3 121  | 5.8    |
| 248             |                                                                                                          | 270                                                                                                                                                                                                                                                                                 |                                                                                                                                                                                                                                                                                                                                                          | 309                                                                                                                                                                                                                                                                                                                                                                                                                                                                                                                                                                      |                                                                                                                                                                                                                                                                                                                                                                                                                                                                                                                                                                                                                                                                       |                                                                                                                                                                                                                                                                                                                                                                                                                                                                                                                                                                                                                                                                                                                                                                                                                                                                                                                                                                                                                                                                                                              |        |        |
| 780             | 18.0%                                                                                                    | 868                                                                                                                                                                                                                                                                                 | -10.1%                                                                                                                                                                                                                                                                                                                                                   | 1004                                                                                                                                                                                                                                                                                                                                                                                                                                                                                                                                                                     | -22.3%                                                                                                                                                                                                                                                                                                                                                                                                                                                                                                                                                                                                                                                                | 6324                                                                                                                                                                                                                                                                                                                                                                                                                                                                                                                                                                                                                                                                                                                                                                                                                                                                                                                                                                                                                                                                                                         | 8235   | -23.2  |
| 403             | 9.3%                                                                                                     | 414                                                                                                                                                                                                                                                                                 | -2.7%                                                                                                                                                                                                                                                                                                                                                    | 311                                                                                                                                                                                                                                                                                                                                                                                                                                                                                                                                                                      | 29.6%                                                                                                                                                                                                                                                                                                                                                                                                                                                                                                                                                                                                                                                                 | 2673                                                                                                                                                                                                                                                                                                                                                                                                                                                                                                                                                                                                                                                                                                                                                                                                                                                                                                                                                                                                                                                                                                         | 3 2789 | -4.2   |
| 22              | 0.5%                                                                                                     | 49                                                                                                                                                                                                                                                                                  | -55.1%                                                                                                                                                                                                                                                                                                                                                   | 34                                                                                                                                                                                                                                                                                                                                                                                                                                                                                                                                                                       | -35.3%                                                                                                                                                                                                                                                                                                                                                                                                                                                                                                                                                                                                                                                                | 292                                                                                                                                                                                                                                                                                                                                                                                                                                                                                                                                                                                                                                                                                                                                                                                                                                                                                                                                                                                                                                                                                                          | 2 216  | 35.2   |
| 4329            | 100.0%                                                                                                   | 4324                                                                                                                                                                                                                                                                                | 0.1%                                                                                                                                                                                                                                                                                                                                                     | 4342                                                                                                                                                                                                                                                                                                                                                                                                                                                                                                                                                                     | -0.3%                                                                                                                                                                                                                                                                                                                                                                                                                                                                                                                                                                                                                                                                 | 31939                                                                                                                                                                                                                                                                                                                                                                                                                                                                                                                                                                                                                                                                                                                                                                                                                                                                                                                                                                                                                                                                                                        | 32814  | -2.7   |
| 751             | 17.3%                                                                                                    | 694                                                                                                                                                                                                                                                                                 | 8.2%                                                                                                                                                                                                                                                                                                                                                     | 621                                                                                                                                                                                                                                                                                                                                                                                                                                                                                                                                                                      | 20.9%                                                                                                                                                                                                                                                                                                                                                                                                                                                                                                                                                                                                                                                                 | 4918                                                                                                                                                                                                                                                                                                                                                                                                                                                                                                                                                                                                                                                                                                                                                                                                                                                                                                                                                                                                                                                                                                         | 3 4761 | 3.     |
| 3578            |                                                                                                          | 3630                                                                                                                                                                                                                                                                                |                                                                                                                                                                                                                                                                                                                                                          | 3721                                                                                                                                                                                                                                                                                                                                                                                                                                                                                                                                                                     |                                                                                                                                                                                                                                                                                                                                                                                                                                                                                                                                                                                                                                                                       |                                                                                                                                                                                                                                                                                                                                                                                                                                                                                                                                                                                                                                                                                                                                                                                                                                                                                                                                                                                                                                                                                                              |        |        |
|                 | # THIS MONTH  9 28 26 26 214 73 427 892 610 282 704 134 54 2261 1093 422 746 1216 17 248 780 403 22 4329 | #THIS % OF ALL MONTH INDEX  9 0.2%  28 0.6% 26 0.6% 2 0.0%  287 6.6% 214 4.9% 73 1.7%  427 9.9%  892 20.6% 610 14.1% 282 6.5%  704 16.3% 134 3.1% 54 1.2%  2261 52.2% 1093 25.2% 422 9.7% 746 17.2%  1216 28.1% 17 0.4% 248 5.7% 780 18.0%  403 9.3% 403 9.3% 422 0.5%  4329 100.0% | #THIS % OF ALL MONTH  9 0.2% 5 28 0.6% 33 26 0.6% 27 2 0.0% 6 287 6.6% 249 214 4.9% 193 73 1.7% 56 427 9.9% 407 892 20.6% 911 610 14.1% 625 282 6.5% 286 704 16.3% 705 134 3.1% 151 54 1.2% 55 2261 52.2% 2256 1093 25.2% 1094 422 9.7% 456 746 17.2% 706 1216 28.1% 1083 17 0.4% 35 248 5.7% 270 780 18.0% 868 403 9.3% 414 22 0.5% 49 4329 100.0% 4324 | #THIS MONTH #LAST MONTHLY MONTH INDEX MONTH % CHANGE  9 0.2% 5 80.0% 28 0.6% 33 -15.2% 26 0.6% 27 -3.7% 2 0.0% 6 -66.7%  287 6.6% 249 15.3% 214 4.9% 193 10.9% 73 1.7% 56 30.4%  427 9.9% 407 4.9% 892 20.6% 911 -2.1% 610 14.1% 625 -2.4% 282 6.5% 286 -1.4% 282 6.5% 286 -1.4% 704 16.3% 705 -0.1% 134 3.1% 151 -11.3% 54 1.2% 55 -11.8%  2261 52.2% 2256 0.2% 1093 25.2% 1094 -0.1% 422 9.7% 456 -7.5% 746 17.2% 706 5.7%  1216 28.1% 1083 12.3% 17 0.4% 35 -51.4% 248 5.7% 270 8.1% 780 18.0% 868 -10.1% 403 9.3% 414 -2.7% 422 0.5% 49 -55.1% 4329 100.0% 4324 0.1% | #THIS NOFALL #LAST MONTHLY SAME MONTH MONTH NDEX MONTH % CHANGE LAST YEAR  9 0.2% 5 80.0% 6 28 0.6% 33 -15.2% 22 26 0.6% 27 -3.7% 20 2 0.0% 6 -66.7% 2 287 6.6% 249 15.3% 268 214 4.9% 193 10.9% 191 73 1.7% 56 30.4% 77 427 9.9% 407 4.9% 325 892 20.6% 911 -2.1% 926 610 14.1% 625 -2.4% 531 282 6.5% 286 -1.4% 395 704 16.3% 705 -0.1% 689 134 3.1% 151 -11.3% 180 54 1.2% 55 -1.8% 57  2261 52.2% 2256 0.2% 2450 1093 25.2% 1094 -0.1% 1126 422 9.7% 456 -7.5% 510 746 17.2% 706 5.7% 814  1216 28.1% 1083 12.3% 1112 17 0.4% 35 -51.4% 25 248 5.7% 270 8.1% 309 780 18.0% 868 -10.1% 1004 403 9.3% 414 -2.7% 311 22 0.5% 49 -55.1% 34 4329 100.0% 4324 0.1% 4342 | MONTH         INDEX         MONTH         % CHANGE         LAST YEAR         % CHANGE           9         0.2%         5         80.0%         6         50.0%           28         0.6%         33         -15.2%         22         27.3%           26         0.6%         27         -3.7%         20         30.0%           2         0.0%         6         -66.7%         2         0.0%           287         6.6%         249         15.3%         268         7.1%           214         4.9%         193         10.9%         191         12.0%           73         1.7%         56         30.4%         77         -5.2%           427         9.9%         407         4.9%         325         31.4%           892         20.6%         911         -2.1%         926         -3.7%           610         14.1%         625         -2.4%         531         14.9%           282         6.5%         286         -1.4%         395         -28.6%           704         16.3%         705         -0.1%         689         2.2%           134         3.1%         151         -11.3% | #THIS  | #THIS  |