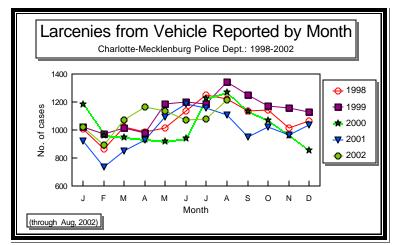

| 10.9%  | 534          | 8.4%  | 767         | 9.3   |
| VEHICLE THEFT TOTAL      | 58           | 14.4%    | 68          | 16.4%   | 177              | 56.9%  | 509          | 19.0% | 728         | 26.19 |
| ARSON TOTAL              | -2           | -9.1%    | 8           | 16.3%   | 12               | 35.3%  | 64           | 21.9% | 53          | 24.5  |
| TOTALS                   | 437          | 10.1%    | 495         | 11.4%   | 981              | 22.6%  | 4261         | 13.3% | 5579        | 17.0  |

NOTE: Clearances are reported in accordance with Uniform Crime Report guidelines. Since clearances are not counted until they are entered into the Records system, any delays in processing may result in some clearances being reported in succeeding months.



































| ı                      | ndex Offense<br>We | •    | ted by Dist     |       |      |          | rrer | ice          |      |                |
|------------------------|--------------------|------|-----------------|-------|------|----------|------|--------------|------|----------------|
|                        | This data is b     |      |                 |       |      |          | 2000 |              |      |                |
| INDEX CATEGORIES       | Adam 2             |      |                 | Adam3 |      |          |      | West Service | Area |                |
|                        | 2001               | 2002 | % Change        | 2001  | 2002 | % Change | *    | 2001         |      | % Change       |
| MURDER & NON-NEGLIGENT |                    |      |