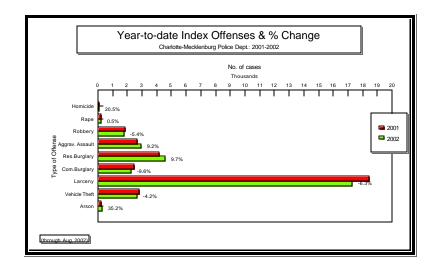

CHARLOTTE-MECKLENBURG POLICE DEPARTMENT MONTHLY SUMMARY REPORT AUGUST, 2002

**Darrel Stephens Chief of Police** 

| PORTED TO       | THE CHAF                                                                                                 | LOTTE-MI                                                                                                                                                                                                                                                                            | CKLENBUR                                                                                                                                                                                                                                                                                                                                                 | G POLICE DEF                                                                                                                                                                                                                                                                                                                                                                                                                                                                                                                                                             | ARTMENT                                                                                                                                                                                                                                                                                                                                                                                                                                                                                                                                                                                                                                                               |                                                                                                                                                                                                                                                                                                                                                                                                                                                                                                                                                                                                                                                                                                                                                                                                                                                                                                                                                                                                                                                                                                              |        |        |
|-----------------|----------------------------------------------------------------------------------------------------------|-------------------------------------------------------------------------------------------------------------------------------------------------------------------------------------------------------------------------------------------------------------------------------------|----------------------------------------------------------------------------------------------------------------------------------------------------------------------------------------------------------------------------------------------------------------------------------------------------------------------------------------------------------|--------------------------------------------------------------------------------------------------------------------------------------------------------------------------------------------------------------------------------------------------------------------------------------------------------------------------------------------------------------------------------------------------------------------------------------------------------------------------------------------------------------------------------------------------------------------------|-----------------------------------------------------------------------------------------------------------------------------------------------------------------------------------------------------------------------------------------------------------------------------------------------------------------------------------------------------------------------------------------------------------------------------------------------------------------------------------------------------------------------------------------------------------------------------------------------------------------------------------------------------------------------|--------------------------------------------------------------------------------------------------------------------------------------------------------------------------------------------------------------------------------------------------------------------------------------------------------------------------------------------------------------------------------------------------------------------------------------------------------------------------------------------------------------------------------------------------------------------------------------------------------------------------------------------------------------------------------------------------------------------------------------------------------------------------------------------------------------------------------------------------------------------------------------------------------------------------------------------------------------------------------------------------------------------------------------------------------------------------------------------------------------|--------|--------|
|                 |                                                                                                          |                                                                                                                                                                                                                                                                                     |                                                                                                                                                                                                                                                                                                                                                          |                                                                                                                                                                                                                                                                                                                                                                                                                                                                                                                                                                          |                                                                                                                                                                                                                                                                                                                                                                                                                                                                                                                                                                                                                                                                       |                                                                                                                                                                                                                                                                                                                                                                                                                                                                                                                                                                                                                                                                                                                                                                                                                                                                                                                                                                                                                                                                                                              |        |        |
| # THIS<br>MONTH | % OF ALL                                                                                                 | # LAST<br>MONTH                                                                                                                                                                                                                                                                     | MONTHLY<br>% CHANGE                                                                                                                                                                                                                                                                                                                                      | SAME MONTH<br>LAST YEAR                                                                                                                                                                                                                                                                                                                                                                                                                                                                                                                                                  | MONTHLY<br>% CHANGE                                                                                                                                                                                                                                                                                                                                                                                                                                                                                                                                                                                                                                                   | THIS YEAR<br>TO DATE                                                                                                                                                                                                                                                                                                                                                                                                                                                                                                                                                                                                                                                                                                                                                                                                                                                                                                                                                                                                                                                                                         |        |        |
|                 |                                                                                                          |                                                                                                                                                                                                                                                                                     | /0 0.0                                                                                                                                                                                                                                                                                                                                                   | L                                                                                                                                                                                                                                                                                                                                                                                                                                                                                                                                                                        | /0 01                                                                                                                                                                                                                                                                                                                                                                                                                                                                                                                                                                                                                                                                 |                                                                                                                                                                                                                                                                                                                                                                                                                                                                                                                                                                                                                                                                                                                                                                                                                                                                                                                                                                                                                                                                                                              |        | /6 01  |
|                 | 0.00/                                                                                                    | -                                                                                                                                                                                                                                                                                   | 00.00/                                                                                                                                                                                                                                                                                                                                                   |                                                                                                                                                                                                                                                                                                                                                                                                                                                                                                                                                                          | E0.00/                                                                                                                                                                                                                                                                                                                                                                                                                                                                                                                                                                                                                                                                |                                                                                                                                                                                                                                                                                                                                                                                                                                                                                                                                                                                                                                                                                                                                                                                                                                                                                                                                                                                                                                                                                                              | . 44   | 00.50  |
| Э               | 0.2%                                                                                                     | 5                                                                                                                                                                                                                                                                                   | 80.0%                                                                                                                                                                                                                                                                                                                                                    | O                                                                                                                                                                                                                                                                                                                                                                                                                                                                                                                                                                        | 50.0%                                                                                                                                                                                                                                                                                                                                                                                                                                                                                                                                                                                                                                                                 | 53                                                                                                                                                                                                                                                                                                                                                                                                                                                                                                                                                                                                                                                                                                                                                                                                                                                                                                                                                                                                                                                                                                           | 44     | 20.59  |
| 28              | 0.6%                                                                                                     | 33                                                                                                                                                                                                                                                                                  | -15.2%                                                                                                                                                                                                                                                                                                                                                   | 22                                                                                                                                                                                                                                                                                                                                                                                                                                                                                                                                                                       | 27.3%                                                                                                                                                                                                                                                                                                                                                                                                                                                                                                                                                                                                                                                                 | 190                                                                                                                                                                                                                                                                                                                                                                                                                                                                                                                                                                                                                                                                                                                                                                                                                                                                                                                                                                                                                                                                                                          | 189    | 0.59   |
| 26              |                                                                                                          | 27                                                                                                                                                                                                                                                                                  |                                                                                                                                                                                                                                                                                                                                                          | 20                                                                                                                                                                                                                                                                                                                                                                                                                                                                                                                                                                       |                                                                                                                                                                                                                                                                                                                                                                                                                                                                                                                                                                                                                                                                       |                                                                                                                                                                                                                                                                                                                                                                                                                                                                                                                                                                                                                                                                                                                                                                                                                                                                                                                                                                                                                                                                                                              |        | -5.19  |
| 2               | 0.0%                                                                                                     | 6                                                                                                                                                                                                                                                                                   | -66.7%                                                                                                                                                                                                                                                                                                                                                   | 2                                                                                                                                                                                                                                                                                                                                                                                                                                                                                                                                                                        | 0.0%                                                                                                                                                                                                                                                                                                                                                                                                                                                                                                                                                                                                                                                                  | 23                                                                                                                                                                                                                                                                                                                                                                                                                                                                                                                                                                                                                                                                                                                                                                                                                                                                                                                                                                                                                                                                                                           | 3 13   | 76.99  |
| 287             | 6.6%                                                                                                     | 249                                                                                                                                                                                                                                                                                 | 15.3%                                                                                                                                                                                                                                                                                                                                                    | 268                                                                                                                                                                                                                                                                                                                                                                                                                                                                                                                                                                      | 7.1%                                                                                                                                                                                                                                                                                                                                                                                                                                                                                                                                                                                                                                                                  | 1745                                                                                                                                                                                                                                                                                                                                                                                                                                                                                                                                                                                                                                                                                                                                                                                                                                                                                                                                                                                                                                                                                                         | 1845   | 5 -5.4 |
| 214             | 4.9%                                                                                                     | 193                                                                                                                                                                                                                                                                                 | 10.9%                                                                                                                                                                                                                                                                                                                                                    | 191                                                                                                                                                                                                                                                                                                                                                                                                                                                                                                                                                                      | 12.0%                                                                                                                                                                                                                                                                                                                                                                                                                                                                                                                                                                                                                                                                 | 1349                                                                                                                                                                                                                                                                                                                                                                                                                                                                                                                                                                                                                                                                                                                                                                                                                                                                                                                                                                                                                                                                                                         | 1430   |        |
| 73              | 1.7%                                                                                                     | 56                                                                                                                                                                                                                                                                                  | 30.4%                                                                                                                                                                                                                                                                                                                                                    | 77                                                                                                                                                                                                                                                                                                                                                                                                                                                                                                                                                                       | -5.2%                                                                                                                                                                                                                                                                                                                                                                                                                                                                                                                                                                                                                                                                 | 396                                                                                                                                                                                                                                                                                                                                                                                                                                                                                                                                                                                                                                                                                                                                                                                                                                                                                                                                                                                                                                                                                                          | 415    | -4.6   |
| 427             | 9.9%                                                                                                     | 407                                                                                                                                                                                                                                                                                 | 4.9%                                                                                                                                                                                                                                                                                                                                                     | 325                                                                                                                                                                                                                                                                                                                                                                                                                                                                                                                                                                      | 31.4%                                                                                                                                                                                                                                                                                                                                                                                                                                                                                                                                                                                                                                                                 | 2930                                                                                                                                                                                                                                                                                                                                                                                                                                                                                                                                                                                                                                                                                                                                                                                                                                                                                                                                                                                                                                                                                                         | 2683   | 9.2    |
| 892             | 20.6%                                                                                                    | 911                                                                                                                                                                                                                                                                                 | -2.1%                                                                                                                                                                                                                                                                                                                                                    | 926                                                                                                                                                                                                                                                                                                                                                                                                                                                                                                                                                                      | -3.7%                                                                                                                                                                                                                                                                                                                                                                                                                                                                                                                                                                                                                                                                 | 6762                                                                                                                                                                                                                                                                                                                                                                                                                                                                                                                                                                                                                                                                                                                                                                                                                                                                                                                                                                                                                                                                                                         | 2 6598 | 3 2.5  |
| 610             | 14.1%                                                                                                    | 625                                                                                                                                                                                                                                                                                 | -2.4%                                                                                                                                                                                                                                                                                                                                                    | 531                                                                                                                                                                                                                                                                                                                                                                                                                                                                                                                                                                      | 14.9%                                                                                                                                                                                                                                                                                                                                                                                                                                                                                                                                                                                                                                                                 | 4542                                                                                                                                                                                                                                                                                                                                                                                                                                                                                                                                                                                                                                                                                                                                                                                                                                                                                                                                                                                                                                                                                                         | 4142   |        |
| 282             | 6.5%                                                                                                     | 286                                                                                                                                                                                                                                                                                 | -1.4%                                                                                                                                                                                                                                                                                                                                                    | 395                                                                                                                                                                                                                                                                                                                                                                                                                                                                                                                                                                      | -28.6%                                                                                                                                                                                                                                                                                                                                                                                                                                                                                                                                                                                                                                                                | 2220                                                                                                                                                                                                                                                                                                                                                                                                                                                                                                                                                                                                                                                                                                                                                                                                                                                                                                                                                                                                                                                                                                         | 2456   | -9.6   |
| 704             | 16.3%                                                                                                    | 705                                                                                                                                                                                                                                                                                 |                                                                                                                                                                                                                                                                                                                                                          | 689                                                                                                                                                                                                                                                                                                                                                                                                                                                                                                                                                                      | 2.2%                                                                                                                                                                                                                                                                                                                                                                                                                                                                                                                                                                                                                                                                  | 5196                                                                                                                                                                                                                                                                                                                                                                                                                                                                                                                                                                                                                                                                                                                                                                                                                                                                                                                                                                                                                                                                                                         | 5 5047 |        |
| 134             |                                                                                                          | 151                                                                                                                                                                                                                                                                                 |                                                                                                                                                                                                                                                                                                                                                          | 180                                                                                                                                                                                                                                                                                                                                                                                                                                                                                                                                                                      |                                                                                                                                                                                                                                                                                                                                                                                                                                                                                                                                                                                                                                                                       |                                                                                                                                                                                                                                                                                                                                                                                                                                                                                                                                                                                                                                                                                                                                                                                                                                                                                                                                                                                                                                                                                                              |        |        |
| 54              | 1.2%                                                                                                     | 55                                                                                                                                                                                                                                                                                  | -1.8%                                                                                                                                                                                                                                                                                                                                                    | 57                                                                                                                                                                                                                                                                                                                                                                                                                                                                                                                                                                       | -5.3%                                                                                                                                                                                                                                                                                                                                                                                                                                                                                                                                                                                                                                                                 | 453                                                                                                                                                                                                                                                                                                                                                                                                                                                                                                                                                                                                                                                                                                                                                                                                                                                                                                                                                                                                                                                                                                          | 3 446  | 1.6    |
| 2261            | 52.2%                                                                                                    | 2256                                                                                                                                                                                                                                                                                | 0.2%                                                                                                                                                                                                                                                                                                                                                     | 2450                                                                                                                                                                                                                                                                                                                                                                                                                                                                                                                                                                     | -7.7%                                                                                                                                                                                                                                                                                                                                                                                                                                                                                                                                                                                                                                                                 | 17294                                                                                                                                                                                                                                                                                                                                                                                                                                                                                                                                                                                                                                                                                                                                                                                                                                                                                                                                                                                                                                                                                                        | 18450  | -6.3   |
| 1093            |                                                                                                          | 1094                                                                                                                                                                                                                                                                                |                                                                                                                                                                                                                                                                                                                                                          | 1126                                                                                                                                                                                                                                                                                                                                                                                                                                                                                                                                                                     |                                                                                                                                                                                                                                                                                                                                                                                                                                                                                                                                                                                                                                                                       |                                                                                                                                                                                                                                                                                                                                                                                                                                                                                                                                                                                                                                                                                                                                                                                                                                                                                                                                                                                                                                                                                                              |        |        |
| 422             |                                                                                                          | 456                                                                                                                                                                                                                                                                                 |                                                                                                                                                                                                                                                                                                                                                          | 510                                                                                                                                                                                                                                                                                                                                                                                                                                                                                                                                                                      |                                                                                                                                                                                                                                                                                                                                                                                                                                                                                                                                                                                                                                                                       |                                                                                                                                                                                                                                                                                                                                                                                                                                                                                                                                                                                                                                                                                                                                                                                                                                                                                                                                                                                                                                                                                                              |        |        |
| 746             | 17.2%                                                                                                    | 706                                                                                                                                                                                                                                                                                 | 5.7%                                                                                                                                                                                                                                                                                                                                                     | 814                                                                                                                                                                                                                                                                                                                                                                                                                                                                                                                                                                      | -8.4%                                                                                                                                                                                                                                                                                                                                                                                                                                                                                                                                                                                                                                                                 | 5674                                                                                                                                                                                                                                                                                                                                                                                                                                                                                                                                                                                                                                                                                                                                                                                                                                                                                                                                                                                                                                                                                                         | 6570   | -13.6  |
| 1216            | 28.1%                                                                                                    | 1083                                                                                                                                                                                                                                                                                | 12.3%                                                                                                                                                                                                                                                                                                                                                    | 1112                                                                                                                                                                                                                                                                                                                                                                                                                                                                                                                                                                     | 9.4%                                                                                                                                                                                                                                                                                                                                                                                                                                                                                                                                                                                                                                                                  | 8660                                                                                                                                                                                                                                                                                                                                                                                                                                                                                                                                                                                                                                                                                                                                                                                                                                                                                                                                                                                                                                                                                                         | 7991   | 8.4    |
| 17              |                                                                                                          | 35                                                                                                                                                                                                                                                                                  |                                                                                                                                                                                                                                                                                                                                                          | 25                                                                                                                                                                                                                                                                                                                                                                                                                                                                                                                                                                       |                                                                                                                                                                                                                                                                                                                                                                                                                                                                                                                                                                                                                                                                       |                                                                                                                                                                                                                                                                                                                                                                                                                                                                                                                                                                                                                                                                                                                                                                                                                                                                                                                                                                                                                                                                                                              | 3 121  | 5.8    |
| 248             |                                                                                                          | 270                                                                                                                                                                                                                                                                                 |                                                                                                                                                                                                                                                                                                                                                          | 309                                                                                                                                                                                                                                                                                                                                                                                                                                                                                                                                                                      |                                                                                                                                                                                                                                                                                                                                                                                                                                                                                                                                                                                                                                                                       |                                                                                                                                                                                                                                                                                                                                                                                                                                                                                                                                                                                                                                                                                                                                                                                                                                                                                                                                                                                                                                                                                                              |        |        |
| 780             | 18.0%                                                                                                    | 868                                                                                                                                                                                                                                                                                 | -10.1%                                                                                                                                                                                                                                                                                                                                                   | 1004                                                                                                                                                                                                                                                                                                                                                                                                                                                                                                                                                                     | -22.3%                                                                                                                                                                                                                                                                                                                                                                                                                                                                                                                                                                                                                                                                | 6324                                                                                                                                                                                                                                                                                                                                                                                                                                                                                                                                                                                                                                                                                                                                                                                                                                                                                                                                                                                                                                                                                                         | 8235   | -23.2  |
| 403             | 9.3%                                                                                                     | 414                                                                                                                                                                                                                                                                                 | -2.7%                                                                                                                                                                                                                                                                                                                                                    | 311                                                                                                                                                                                                                                                                                                                                                                                                                                                                                                                                                                      | 29.6%                                                                                                                                                                                                                                                                                                                                                                                                                                                                                                                                                                                                                                                                 | 2673                                                                                                                                                                                                                                                                                                                                                                                                                                                                                                                                                                                                                                                                                                                                                                                                                                                                                                                                                                                                                                                                                                         | 3 2789 | -4.2   |
| 22              | 0.5%                                                                                                     | 49                                                                                                                                                                                                                                                                                  | -55.1%                                                                                                                                                                                                                                                                                                                                                   | 34                                                                                                                                                                                                                                                                                                                                                                                                                                                                                                                                                                       | -35.3%                                                                                                                                                                                                                                                                                                                                                                                                                                                                                                                                                                                                                                                                | 292                                                                                                                                                                                                                                                                                                                                                                                                                                                                                                                                                                                                                                                                                                                                                                                                                                                                                                                                                                                                                                                                                                          | 2 216  | 35.2   |
| 4329            | 100.0%                                                                                                   | 4324                                                                                                                                                                                                                                                                                | 0.1%                                                                                                                                                                                                                                                                                                                                                     | 4342                                                                                                                                                                                                                                                                                                                                                                                                                                                                                                                                                                     | -0.3%                                                                                                                                                                                                                                                                                                                                                                                                                                                                                                                                                                                                                                                                 | 31939                                                                                                                                                                                                                                                                                                                                                                                                                                                                                                                                                                                                                                                                                                                                                                                                                                                                                                                                                                                                                                                                                                        | 32814  | -2.7   |
| 751             | 17.3%                                                                                                    | 694                                                                                                                                                                                                                                                                                 | 8.2%                                                                                                                                                                                                                                                                                                                                                     | 621                                                                                                                                                                                                                                                                                                                                                                                                                                                                                                                                                                      | 20.9%                                                                                                                                                                                                                                                                                                                                                                                                                                                                                                                                                                                                                                                                 | 4918                                                                                                                                                                                                                                                                                                                                                                                                                                                                                                                                                                                                                                                                                                                                                                                                                                                                                                                                                                                                                                                                                                         | 3 4761 | 3.     |
| 3578            |                                                                                                          | 3630                                                                                                                                                                                                                                                                                |                                                                                                                                                                                                                                                                                                                                                          | 3721                                                                                                                                                                                                                                                                                                                                                                                                                                                                                                                                                                     |                                                                                                                                                                                                                                                                                                                                                                                                                                                                                                                                                                                                                                                                       |                                                                                                                                                                                                                                                                                                                                                                                                                                                                                                                                                                                                                                                                                                                                                                                                                                                                                                                                                                                                                                                                                                              |        |        |
|                 | # THIS MONTH  9 28 26 26 214 73 427 892 610 282 704 134 54 2261 1093 422 746 1216 17 248 780 403 22 4329 | #THIS % OF ALL MONTH INDEX  9 0.2%  28 0.6% 26 0.6% 2 0.0%  287 6.6% 214 4.9% 73 1.7%  427 9.9%  892 20.6% 610 14.1% 282 6.5%  704 16.3% 134 3.1% 54 1.2%  2261 52.2% 1093 25.2% 422 9.7% 746 17.2%  1216 28.1% 17 0.4% 248 5.7% 780 18.0%  403 9.3% 403 9.3% 422 0.5%  4329 100.0% | #THIS % OF ALL MONTH  9 0.2% 5 28 0.6% 33 26 0.6% 27 2 0.0% 6 287 6.6% 249 214 4.9% 193 73 1.7% 56 427 9.9% 407 892 20.6% 911 610 14.1% 625 282 6.5% 286 704 16.3% 705 134 3.1% 151 54 1.2% 55 2261 52.2% 2256 1093 25.2% 1094 422 9.7% 456 746 17.2% 706 1216 28.1% 1083 17 0.4% 35 248 5.7% 270 780 18.0% 868 403 9.3% 414 22 0.5% 49 4329 100.0% 4324 | #THIS MONTH #LAST MONTHLY MONTH INDEX MONTH % CHANGE  9 0.2% 5 80.0% 28 0.6% 33 -15.2% 26 0.6% 27 -3.7% 2 0.0% 6 -66.7%  287 6.6% 249 15.3% 214 4.9% 193 10.9% 73 1.7% 56 30.4%  427 9.9% 407 4.9% 892 20.6% 911 -2.1% 610 14.1% 625 -2.4% 282 6.5% 286 -1.4% 282 6.5% 286 -1.4% 704 16.3% 705 -0.1% 134 3.1% 151 -11.3% 54 1.2% 55 -11.8%  2261 52.2% 2256 0.2% 1093 25.2% 1094 -0.1% 422 9.7% 456 -7.5% 746 17.2% 706 5.7%  1216 28.1% 1083 12.3% 17 0.4% 35 -51.4% 248 5.7% 270 8.1% 780 18.0% 868 -10.1% 403 9.3% 414 -2.7% 422 0.5% 49 -55.1% 4329 100.0% 4324 0.1% | #THIS NOFALL #LAST MONTHLY SAME MONTH MONTH NDEX MONTH % CHANGE LAST YEAR  9 0.2% 5 80.0% 6 28 0.6% 33 -15.2% 22 26 0.6% 27 -3.7% 20 2 0.0% 6 -66.7% 2 287 6.6% 249 15.3% 268 214 4.9% 193 10.9% 191 73 1.7% 56 30.4% 77 427 9.9% 407 4.9% 325 892 20.6% 911 -2.1% 926 610 14.1% 625 -2.4% 531 282 6.5% 286 -1.4% 395 704 16.3% 705 -0.1% 689 134 3.1% 151 -11.3% 180 54 1.2% 55 -1.8% 57  2261 52.2% 2256 0.2% 2450 1093 25.2% 1094 -0.1% 1126 422 9.7% 456 -7.5% 510 746 17.2% 706 5.7% 814  1216 28.1% 1083 12.3% 1112 17 0.4% 35 -51.4% 25 248 5.7% 270 8.1% 309 780 18.0% 868 -10.1% 1004 403 9.3% 414 -2.7% 311 22 0.5% 49 -55.1% 34 4329 100.0% 4324 0.1% 4342 | MONTH         INDEX         MONTH         % CHANGE         LAST YEAR         % CHANGE           9         0.2%         5         80.0%         6         50.0%           28         0.6%         33         -15.2%         22         27.3%           26         0.6%         27         -3.7%         20         30.0%           2         0.0%         6         -66.7%         2         0.0%           287         6.6%         249         15.3%         268         7.1%           214         4.9%         193         10.9%         191         12.0%           73         1.7%         56         30.4%         77         -5.2%           427         9.9%         407         4.9%         325         31.4%           892         20.6%         911         -2.1%         926         -3.7%           610         14.1%         625         -2.4%         531         14.9%           282         6.5%         286         -1.4%         395         -28.6%           704         16.3%         705         -0.1%         689         2.2%           134         3.1%         151         -11.3% | #THIS  | #THIS  |