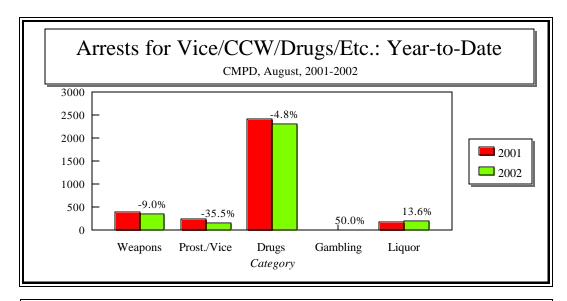

CHARLOTTE-MECKLENBURG POLICE DEPARTMENT MONTHLY SUMMARY REPORT AUGUST, 2002

**Darrel Stephens Chief of Police** 

| PORTED TO       | THE CHAF                                                                                                 | LOTTE-MI                                                                                                                                                                                                                                                                            | CKLENBUR                                                                                                                                                                                                                                                                                                                                                 | G POLICE DEF                                                                                                                                                                                                                                                                                                                                                                                                                                                                                                                                                             | ARTMENT                                                                                                                                                                                                                                                                                                                                                                                                                                                                                                                                                                                                                                                               |                                                                                                                                                                                                                                                                                                                                                                                                                                                                                                                                                                                                                                                                                                                                                                                                                                                                                                                                                                                                                                                                                                              |        |        |
|-----------------|----------------------------------------------------------------------------------------------------------|-------------------------------------------------------------------------------------------------------------------------------------------------------------------------------------------------------------------------------------------------------------------------------------|----------------------------------------------------------------------------------------------------------------------------------------------------------------------------------------------------------------------------------------------------------------------------------------------------------------------------------------------------------|--------------------------------------------------------------------------------------------------------------------------------------------------------------------------------------------------------------------------------------------------------------------------------------------------------------------------------------------------------------------------------------------------------------------------------------------------------------------------------------------------------------------------------------------------------------------------|-----------------------------------------------------------------------------------------------------------------------------------------------------------------------------------------------------------------------------------------------------------------------------------------------------------------------------------------------------------------------------------------------------------------------------------------------------------------------------------------------------------------------------------------------------------------------------------------------------------------------------------------------------------------------|--------------------------------------------------------------------------------------------------------------------------------------------------------------------------------------------------------------------------------------------------------------------------------------------------------------------------------------------------------------------------------------------------------------------------------------------------------------------------------------------------------------------------------------------------------------------------------------------------------------------------------------------------------------------------------------------------------------------------------------------------------------------------------------------------------------------------------------------------------------------------------------------------------------------------------------------------------------------------------------------------------------------------------------------------------------------------------------------------------------|--------|--------|
|                 |                                                                                                          |                                                                                                                                                                                                                                                                                     |                                                                                                                                                                                                                                                                                                                                                          |                                                                                                                                                                                                                                                                                                                                                                                                                                                                                                                                                                          |                                                                                                                                                                                                                                                                                                                                                                                                                                                                                                                                                                                                                                                                       |                                                                                                                                                                                                                                                                                                                                                                                                                                                                                                                                                                                                                                                                                                                                                                                                                                                                                                                                                                                                                                                                                                              |        |        |
| # THIS<br>MONTH | % OF ALL                                                                                                 | # LAST<br>MONTH                                                                                                                                                                                                                                                                     | MONTHLY<br>% CHANGE                                                                                                                                                                                                                                                                                                                                      | SAME MONTH<br>LAST YEAR                                                                                                                                                                                                                                                                                                                                                                                                                                                                                                                                                  | MONTHLY<br>% CHANGE                                                                                                                                                                                                                                                                                                                                                                                                                                                                                                                                                                                                                                                   | THIS YEAR<br>TO DATE                                                                                                                                                                                                                                                                                                                                                                                                                                                                                                                                                                                                                                                                                                                                                                                                                                                                                                                                                                                                                                                                                         |        |        |
|                 |                                                                                                          |                                                                                                                                                                                                                                                                                     | /0 0.0                                                                                                                                                                                                                                                                                                                                                   | L                                                                                                                                                                                                                                                                                                                                                                                                                                                                                                                                                                        | /0 01                                                                                                                                                                                                                                                                                                                                                                                                                                                                                                                                                                                                                                                                 |                                                                                                                                                                                                                                                                                                                                                                                                                                                                                                                                                                                                                                                                                                                                                                                                                                                                                                                                                                                                                                                                                                              |        | /6 01  |
|                 | 0.00/                                                                                                    | -                                                                                                                                                                                                                                                                                   | 00.00/                                                                                                                                                                                                                                                                                                                                                   |                                                                                                                                                                                                                                                                                                                                                                                                                                                                                                                                                                          | E0.00/                                                                                                                                                                                                                                                                                                                                                                                                                                                                                                                                                                                                                                                                |                                                                                                                                                                                                                                                                                                                                                                                                                                                                                                                                                                                                                                                                                                                                                                                                                                                                                                                                                                                                                                                                                                              | . 44   | 00.50  |
| Э               | 0.2%                                                                                                     | 5                                                                                                                                                                                                                                                                                   | 80.0%                                                                                                                                                                                                                                                                                                                                                    | O                                                                                                                                                                                                                                                                                                                                                                                                                                                                                                                                                                        | 50.0%                                                                                                                                                                                                                                                                                                                                                                                                                                                                                                                                                                                                                                                                 | 53                                                                                                                                                                                                                                                                                                                                                                                                                                                                                                                                                                                                                                                                                                                                                                                                                                                                                                                                                                                                                                                                                                           | 44     | 20.59  |
| 28              | 0.6%                                                                                                     | 33                                                                                                                                                                                                                                                                                  | -15.2%                                                                                                                                                                                                                                                                                                                                                   | 22                                                                                                                                                                                                                                                                                                                                                                                                                                                                                                                                                                       | 27.3%                                                                                                                                                                                                                                                                                                                                                                                                                                                                                                                                                                                                                                                                 | 190                                                                                                                                                                                                                                                                                                                                                                                                                                                                                                                                                                                                                                                                                                                                                                                                                                                                                                                                                                                                                                                                                                          | 189    | 0.59   |
| 26              |                                                                                                          | 27                                                                                                                                                                                                                                                                                  |                                                                                                                                                                                                                                                                                                                                                          | 20                                                                                                                                                                                                                                                                                                                                                                                                                                                                                                                                                                       |                                                                                                                                                                                                                                                                                                                                                                                                                                                                                                                                                                                                                                                                       |                                                                                                                                                                                                                                                                                                                                                                                                                                                                                                                                                                                                                                                                                                                                                                                                                                                                                                                                                                                                                                                                                                              |        | -5.19  |
| 2               | 0.0%                                                                                                     | 6                                                                                                                                                                                                                                                                                   | -66.7%                                                                                                                                                                                                                                                                                                                                                   | 2                                                                                                                                                                                                                                                                                                                                                                                                                                                                                                                                                                        | 0.0%                                                                                                                                                                                                                                                                                                                                                                                                                                                                                                                                                                                                                                                                  | 23                                                                                                                                                                                                                                                                                                                                                                                                                                                                                                                                                                                                                                                                                                                                                                                                                                                                                                                                                                                                                                                                                                           | 3 13   | 76.99  |
| 287             | 6.6%                                                                                                     | 249                                                                                                                                                                                                                                                                                 | 15.3%                                                                                                                                                                                                                                                                                                                                                    | 268                                                                                                                                                                                                                                                                                                                                                                                                                                                                                                                                                                      | 7.1%                                                                                                                                                                                                                                                                                                                                                                                                                                                                                                                                                                                                                                                                  | 1745                                                                                                                                                                                                                                                                                                                                                                                                                                                                                                                                                                                                                                                                                                                                                                                                                                                                                                                                                                                                                                                                                                         | 1845   | 5 -5.4 |
| 214             | 4.9%                                                                                                     | 193                                                                                                                                                                                                                                                                                 | 10.9%                                                                                                                                                                                                                                                                                                                                                    | 191                                                                                                                                                                                                                                                                                                                                                                                                                                                                                                                                                                      | 12.0%                                                                                                                                                                                                                                                                                                                                                                                                                                                                                                                                                                                                                                                                 | 1349                                                                                                                                                                                                                                                                                                                                                                                                                                                                                                                                                                                                                                                                                                                                                                                                                                                                                                                                                                                                                                                                                                         | 1430   |        |
| 73              | 1.7%                                                                                                     | 56                                                                                                                                                                                                                                                                                  | 30.4%                                                                                                                                                                                                                                                                                                                                                    | 77                                                                                                                                                                                                                                                                                                                                                                                                                                                                                                                                                                       | -5.2%                                                                                                                                                                                                                                                                                                                                                                                                                                                                                                                                                                                                                                                                 | 396                                                                                                                                                                                                                                                                                                                                                                                                                                                                                                                                                                                                                                                                                                                                                                                                                                                                                                                                                                                                                                                                                                          | 415    | -4.6   |
| 427             | 9.9%                                                                                                     | 407                                                                                                                                                                                                                                                                                 | 4.9%                                                                                                                                                                                                                                                                                                                                                     | 325                                                                                                                                                                                                                                                                                                                                                                                                                                                                                                                                                                      | 31.4%                                                                                                                                                                                                                                                                                                                                                                                                                                                                                                                                                                                                                                                                 | 2930                                                                                                                                                                                                                                                                                                                                                                                                                                                                                                                                                                                                                                                                                                                                                                                                                                                                                                                                                                                                                                                                                                         | 2683   | 9.2    |
| 892             | 20.6%                                                                                                    | 911                                                                                                                                                                                                                                                                                 | -2.1%                                                                                                                                                                                                                                                                                                                                                    | 926                                                                                                                                                                                                                                                                                                                                                                                                                                                                                                                                                                      | -3.7%                                                                                                                                                                                                                                                                                                                                                                                                                                                                                                                                                                                                                                                                 | 6762                                                                                                                                                                                                                                                                                                                                                                                                                                                                                                                                                                                                                                                                                                                                                                                                                                                                                                                                                                                                                                                                                                         | 2 6598 | 3 2.5  |
| 610             | 14.1%                                                                                                    | 625                                                                                                                                                                                                                                                                                 | -2.4%                                                                                                                                                                                                                                                                                                                                                    | 531                                                                                                                                                                                                                                                                                                                                                                                                                                                                                                                                                                      | 14.9%                                                                                                                                                                                                                                                                                                                                                                                                                                                                                                                                                                                                                                                                 | 4542                                                                                                                                                                                                                                                                                                                                                                                                                                                                                                                                                                                                                                                                                                                                                                                                                                                                                                                                                                                                                                                                                                         | 4142   |        |
| 282             | 6.5%                                                                                                     | 286                                                                                                                                                                                                                                                                                 | -1.4%                                                                                                                                                                                                                                                                                                                                                    | 395                                                                                                                                                                                                                                                                                                                                                                                                                                                                                                                                                                      | -28.6%                                                                                                                                                                                                                                                                                                                                                                                                                                                                                                                                                                                                                                                                | 2220                                                                                                                                                                                                                                                                                                                                                                                                                                                                                                                                                                                                                                                                                                                                                                                                                                                                                                                                                                                                                                                                                                         | 2456   | -9.6   |
| 704             | 16.3%                                                                                                    | 705                                                                                                                                                                                                                                                                                 |                                                                                                                                                                                                                                                                                                                                                          | 689                                                                                                                                                                                                                                                                                                                                                                                                                                                                                                                                                                      | 2.2%                                                                                                                                                                                                                                                                                                                                                                                                                                                                                                                                                                                                                                                                  | 5196                                                                                                                                                                                                                                                                                                                                                                                                                                                                                                                                                                                                                                                                                                                                                                                                                                                                                                                                                                                                                                                                                                         | 5 5047 |        |
| 134             |                                                                                                          | 151                                                                                                                                                                                                                                                                                 |                                                                                                                                                                                                                                                                                                                                                          | 180                                                                                                                                                                                                                                                                                                                                                                                                                                                                                                                                                                      |                                                                                                                                                                                                                                                                                                                                                                                                                                                                                                                                                                                                                                                                       |                                                                                                                                                                                                                                                                                                                                                                                                                                                                                                                                                                                                                                                                                                                                                                                                                                                                                                                                                                                                                                                                                                              |        |        |
| 54              | 1.2%                                                                                                     | 55                                                                                                                                                                                                                                                                                  | -1.8%                                                                                                                                                                                                                                                                                                                                                    | 57                                                                                                                                                                                                                                                                                                                                                                                                                                                                                                                                                                       | -5.3%                                                                                                                                                                                                                                                                                                                                                                                                                                                                                                                                                                                                                                                                 | 453                                                                                                                                                                                                                                                                                                                                                                                                                                                                                                                                                                                                                                                                                                                                                                                                                                                                                                                                                                                                                                                                                                          | 3 446  | 1.6    |
| 2261            | 52.2%                                                                                                    | 2256                                                                                                                                                                                                                                                                                | 0.2%                                                                                                                                                                                                                                                                                                                                                     | 2450                                                                                                                                                                                                                                                                                                                                                                                                                                                                                                                                                                     | -7.7%                                                                                                                                                                                                                                                                                                                                                                                                                                                                                                                                                                                                                                                                 | 17294                                                                                                                                                                                                                                                                                                                                                                                                                                                                                                                                                                                                                                                                                                                                                                                                                                                                                                                                                                                                                                                                                                        | 18450  | -6.3   |
| 1093            |                                                                                                          | 1094                                                                                                                                                                                                                                                                                |                                                                                                                                                                                                                                                                                                                                                          | 1126                                                                                                                                                                                                                                                                                                                                                                                                                                                                                                                                                                     |                                                                                                                                                                                                                                                                                                                                                                                                                                                                                                                                                                                                                                                                       |                                                                                                                                                                                                                                                                                                                                                                                                                                                                                                                                                                                                                                                                                                                                                                                                                                                                                                                                                                                                                                                                                                              |        |        |
| 422             |                                                                                                          | 456                                                                                                                                                                                                                                                                                 |                                                                                                                                                                                                                                                                                                                                                          | 510                                                                                                                                                                                                                                                                                                                                                                                                                                                                                                                                                                      |                                                                                                                                                                                                                                                                                                                                                                                                                                                                                                                                                                                                                                                                       |                                                                                                                                                                                                                                                                                                                                                                                                                                                                                                                                                                                                                                                                                                                                                                                                                                                                                                                                                                                                                                                                                                              |        |        |
| 746             | 17.2%                                                                                                    | 706                                                                                                                                                                                                                                                                                 | 5.7%                                                                                                                                                                                                                                                                                                                                                     | 814                                                                                                                                                                                                                                                                                                                                                                                                                                                                                                                                                                      | -8.4%                                                                                                                                                                                                                                                                                                                                                                                                                                                                                                                                                                                                                                                                 | 5674                                                                                                                                                                                                                                                                                                                                                                                                                                                                                                                                                                                                                                                                                                                                                                                                                                                                                                                                                                                                                                                                                                         | 6570   | -13.6  |
| 1216            | 28.1%                                                                                                    | 1083                                                                                                                                                                                                                                                                                | 12.3%                                                                                                                                                                                                                                                                                                                                                    | 1112                                                                                                                                                                                                                                                                                                                                                                                                                                                                                                                                                                     | 9.4%                                                                                                                                                                                                                                                                                                                                                                                                                                                                                                                                                                                                                                                                  | 8660                                                                                                                                                                                                                                                                                                                                                                                                                                                                                                                                                                                                                                                                                                                                                                                                                                                                                                                                                                                                                                                                                                         | 7991   | 8.4    |
| 17              |                                                                                                          | 35                                                                                                                                                                                                                                                                                  |                                                                                                                                                                                                                                                                                                                                                          | 25                                                                                                                                                                                                                                                                                                                                                                                                                                                                                                                                                                       |                                                                                                                                                                                                                                                                                                                                                                                                                                                                                                                                                                                                                                                                       |                                                                                                                                                                                                                                                                                                                                                                                                                                                                                                                                                                                                                                                                                                                                                                                                                                                                                                                                                                                                                                                                                                              | 3 121  | 5.8    |
| 248             |                                                                                                          | 270                                                                                                                                                                                                                                                                                 |                                                                                                                                                                                                                                                                                                                                                          | 309                                                                                                                                                                                                                                                                                                                                                                                                                                                                                                                                                                      |                                                                                                                                                                                                                                                                                                                                                                                                                                                                                                                                                                                                                                                                       |                                                                                                                                                                                                                                                                                                                                                                                                                                                                                                                                                                                                                                                                                                                                                                                                                                                                                                                                                                                                                                                                                                              |        |        |
| 780             | 18.0%                                                                                                    | 868                                                                                                                                                                                                                                                                                 | -10.1%                                                                                                                                                                                                                                                                                                                                                   | 1004                                                                                                                                                                                                                                                                                                                                                                                                                                                                                                                                                                     | -22.3%                                                                                                                                                                                                                                                                                                                                                                                                                                                                                                                                                                                                                                                                | 6324                                                                                                                                                                                                                                                                                                                                                                                                                                                                                                                                                                                                                                                                                                                                                                                                                                                                                                                                                                                                                                                                                                         | 8235   | -23.2  |
| 403             | 9.3%                                                                                                     | 414                                                                                                                                                                                                                                                                                 | -2.7%                                                                                                                                                                                                                                                                                                                                                    | 311                                                                                                                                                                                                                                                                                                                                                                                                                                                                                                                                                                      | 29.6%                                                                                                                                                                                                                                                                                                                                                                                                                                                                                                                                                                                                                                                                 | 2673                                                                                                                                                                                                                                                                                                                                                                                                                                                                                                                                                                                                                                                                                                                                                                                                                                                                                                                                                                                                                                                                                                         | 3 2789 | -4.2   |
| 22              | 0.5%                                                                                                     | 49                                                                                                                                                                                                                                                                                  | -55.1%                                                                                                                                                                                                                                                                                                                                                   | 34                                                                                                                                                                                                                                                                                                                                                                                                                                                                                                                                                                       | -35.3%                                                                                                                                                                                                                                                                                                                                                                                                                                                                                                                                                                                                                                                                | 292                                                                                                                                                                                                                                                                                                                                                                                                                                                                                                                                                                                                                                                                                                                                                                                                                                                                                                                                                                                                                                                                                                          | 2 216  | 35.2   |
| 4329            | 100.0%                                                                                                   | 4324                                                                                                                                                                                                                                                                                | 0.1%                                                                                                                                                                                                                                                                                                                                                     | 4342                                                                                                                                                                                                                                                                                                                                                                                                                                                                                                                                                                     | -0.3%                                                                                                                                                                                                                                                                                                                                                                                                                                                                                                                                                                                                                                                                 | 31939                                                                                                                                                                                                                                                                                                                                                                                                                                                                                                                                                                                                                                                                                                                                                                                                                                                                                                                                                                                                                                                                                                        | 32814  | -2.7   |
| 751             | 17.3%                                                                                                    | 694                                                                                                                                                                                                                                                                                 | 8.2%                                                                                                                                                                                                                                                                                                                                                     | 621                                                                                                                                                                                                                                                                                                                                                                                                                                                                                                                                                                      | 20.9%                                                                                                                                                                                                                                                                                                                                                                                                                                                                                                                                                                                                                                                                 | 4918                                                                                                                                                                                                                                                                                                                                                                                                                                                                                                                                                                                                                                                                                                                                                                                                                                                                                                                                                                                                                                                                                                         | 3 4761 | 3.     |
| 3578            |                                                                                                          | 3630                                                                                                                                                                                                                                                                                |                                                                                                                                                                                                                                                                                                                                                          | 3721                                                                                                                                                                                                                                                                                                                                                                                                                                                                                                                                                                     |                                                                                                                                                                                                                                                                                                                                                                                                                                                                                                                                                                                                                                                                       |                                                                                                                                                                                                                                                                                                                                                                                                                                                                                                                                                                                                                                                                                                                                                                                                                                                                                                                                                                                                                                                                                                              |        |        |
|                 | # THIS MONTH  9 28 26 26 214 73 427 892 610 282 704 134 54 2261 1093 422 746 1216 17 248 780 403 22 4329 | #THIS % OF ALL MONTH INDEX  9 0.2%  28 0.6% 26 0.6% 2 0.0%  287 6.6% 214 4.9% 73 1.7%  427 9.9%  892 20.6% 610 14.1% 282 6.5%  704 16.3% 134 3.1% 54 1.2%  2261 52.2% 1093 25.2% 422 9.7% 746 17.2%  1216 28.1% 17 0.4% 248 5.7% 780 18.0%  403 9.3% 403 9.3% 422 0.5%  4329 100.0% | #THIS % OF ALL MONTH  9 0.2% 5 28 0.6% 33 26 0.6% 27 2 0.0% 6 287 6.6% 249 214 4.9% 193 73 1.7% 56 427 9.9% 407 892 20.6% 911 610 14.1% 625 282 6.5% 286 704 16.3% 705 134 3.1% 151 54 1.2% 55 2261 52.2% 2256 1093 25.2% 1094 422 9.7% 456 746 17.2% 706 1216 28.1% 1083 17 0.4% 35 248 5.7% 270 780 18.0% 868 403 9.3% 414 22 0.5% 49 4329 100.0% 4324 | #THIS MONTH #LAST MONTHLY MONTH INDEX MONTH % CHANGE  9 0.2% 5 80.0% 28 0.6% 33 -15.2% 26 0.6% 27 -3.7% 2 0.0% 6 -66.7%  287 6.6% 249 15.3% 214 4.9% 193 10.9% 73 1.7% 56 30.4%  427 9.9% 407 4.9% 892 20.6% 911 -2.1% 610 14.1% 625 -2.4% 282 6.5% 286 -1.4% 282 6.5% 286 -1.4% 704 16.3% 705 -0.1% 134 3.1% 151 -11.3% 54 1.2% 55 -11.8%  2261 52.2% 2256 0.2% 1093 25.2% 1094 -0.1% 422 9.7% 456 -7.5% 746 17.2% 706 5.7%  1216 28.1% 1083 12.3% 17 0.4% 35 -51.4% 248 5.7% 270 8.1% 780 18.0% 868 -10.1% 403 9.3% 414 -2.7% 422 0.5% 49 -55.1% 4329 100.0% 4324 0.1% | #THIS NOFALL #LAST MONTHLY SAME MONTH MONTH NDEX MONTH % CHANGE LAST YEAR  9 0.2% 5 80.0% 6 28 0.6% 33 -15.2% 22 26 0.6% 27 -3.7% 20 2 0.0% 6 -66.7% 2 287 6.6% 249 15.3% 268 214 4.9% 193 10.9% 191 73 1.7% 56 30.4% 77 427 9.9% 407 4.9% 325 892 20.6% 911 -2.1% 926 610 14.1% 625 -2.4% 531 282 6.5% 286 -1.4% 395 704 16.3% 705 -0.1% 689 134 3.1% 151 -11.3% 180 54 1.2% 55 -1.8% 57  2261 52.2% 2256 0.2% 2450 1093 25.2% 1094 -0.1% 1126 422 9.7% 456 -7.5% 510 746 17.2% 706 5.7% 814  1216 28.1% 1083 12.3% 1112 17 0.4% 35 -51.4% 25 248 5.7% 270 8.1% 309 780 18.0% 868 -10.1% 1004 403 9.3% 414 -2.7% 311 22 0.5% 49 -55.1% 34 4329 100.0% 4324 0.1% 4342 | MONTH         INDEX         MONTH         % CHANGE         LAST YEAR         % CHANGE           9         0.2%         5         80.0%         6         50.0%           28         0.6%         33         -15.2%         22         27.3%           26         0.6%         27         -3.7%         20         30.0%           2         0.0%         6         -66.7%         2         0.0%           287         6.6%         249         15.3%         268         7.1%           214         4.9%         193         10.9%         191         12.0%           73         1.7%         56         30.4%         77         -5.2%           427         9.9%         407         4.9%         325         31.4%           892         20.6%         911         -2.1%         926         -3.7%           610         14.1%         625         -2.4%         531         14.9%           282         6.5%         286         -1.4%         395         -28.6%           704         16.3%         705         -0.1%         689         2.2%           134         3.1%         151         -11.3% | #THIS  | #THIS  |