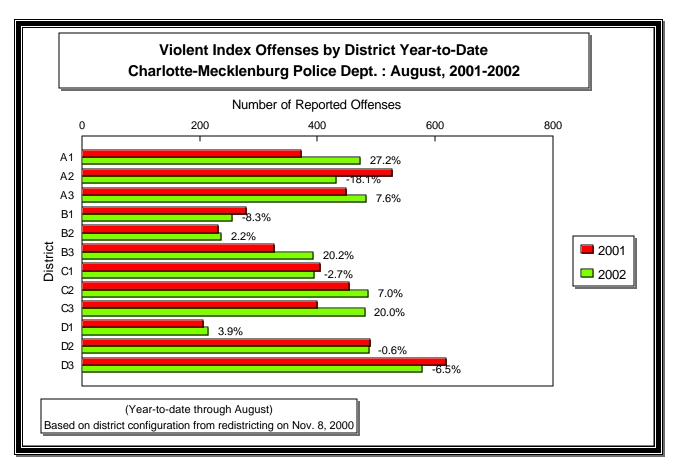

CHARLOTTE-MECKLENBURG POLICE DEPARTMENT MONTHLY SUMMARY REPORT AUGUST, 2002

**Darrel Stephens Chief of Police** 

| PORTED TO       | THE CHAF                                                                                                 | LOTTE-MI                                                                                                                                                                                                                                                                            | CKLENBUR                                                                                                                                                                                                                                                                                                                                                 | G POLICE DEF                                                                                                                                                                                                                                                                                                                                                                                                                                                                                                                                                             | ARTMENT                                                                                                                                                                                                                                                                                                                                                                                                                                                                                                                                                                                                                                                               |                                                                                                                                                                                                                                                                                                                                                                                                                                                                                                                                                                                                                                                                                                                                                                                                                                                                                                                                                                                                                                                                                                              |        |        |
|-----------------|----------------------------------------------------------------------------------------------------------|-------------------------------------------------------------------------------------------------------------------------------------------------------------------------------------------------------------------------------------------------------------------------------------|----------------------------------------------------------------------------------------------------------------------------------------------------------------------------------------------------------------------------------------------------------------------------------------------------------------------------------------------------------|--------------------------------------------------------------------------------------------------------------------------------------------------------------------------------------------------------------------------------------------------------------------------------------------------------------------------------------------------------------------------------------------------------------------------------------------------------------------------------------------------------------------------------------------------------------------------|-----------------------------------------------------------------------------------------------------------------------------------------------------------------------------------------------------------------------------------------------------------------------------------------------------------------------------------------------------------------------------------------------------------------------------------------------------------------------------------------------------------------------------------------------------------------------------------------------------------------------------------------------------------------------|--------------------------------------------------------------------------------------------------------------------------------------------------------------------------------------------------------------------------------------------------------------------------------------------------------------------------------------------------------------------------------------------------------------------------------------------------------------------------------------------------------------------------------------------------------------------------------------------------------------------------------------------------------------------------------------------------------------------------------------------------------------------------------------------------------------------------------------------------------------------------------------------------------------------------------------------------------------------------------------------------------------------------------------------------------------------------------------------------------------|--------|--------|
|                 |                                                                                                          |                                                                                                                                                                                                                                                                                     |                                                                                                                                                                                                                                                                                                                                                          |                                                                                                                                                                                                                                                                                                                                                                                                                                                                                                                                                                          |                                                                                                                                                                                                                                                                                                                                                                                                                                                                                                                                                                                                                                                                       |                                                                                                                                                                                                                                                                                                                                                                                                                                                                                                                                                                                                                                                                                                                                                                                                                                                                                                                                                                                                                                                                                                              |        |        |
| # THIS<br>MONTH | % OF ALL                                                                                                 | # LAST<br>MONTH                                                                                                                                                                                                                                                                     | MONTHLY<br>% CHANGE                                                                                                                                                                                                                                                                                                                                      | SAME MONTH<br>LAST YEAR                                                                                                                                                                                                                                                                                                                                                                                                                                                                                                                                                  | MONTHLY<br>% CHANGE                                                                                                                                                                                                                                                                                                                                                                                                                                                                                                                                                                                                                                                   | THIS YEAR<br>TO DATE                                                                                                                                                                                                                                                                                                                                                                                                                                                                                                                                                                                                                                                                                                                                                                                                                                                                                                                                                                                                                                                                                         |        |        |
|                 |                                                                                                          |                                                                                                                                                                                                                                                                                     | /0 0.0                                                                                                                                                                                                                                                                                                                                                   | L                                                                                                                                                                                                                                                                                                                                                                                                                                                                                                                                                                        | /0 01                                                                                                                                                                                                                                                                                                                                                                                                                                                                                                                                                                                                                                                                 |                                                                                                                                                                                                                                                                                                                                                                                                                                                                                                                                                                                                                                                                                                                                                                                                                                                                                                                                                                                                                                                                                                              |        | /6 01  |
|                 | 0.00/                                                                                                    | -                                                                                                                                                                                                                                                                                   | 00.00/                                                                                                                                                                                                                                                                                                                                                   |                                                                                                                                                                                                                                                                                                                                                                                                                                                                                                                                                                          | E0.00/                                                                                                                                                                                                                                                                                                                                                                                                                                                                                                                                                                                                                                                                |                                                                                                                                                                                                                                                                                                                                                                                                                                                                                                                                                                                                                                                                                                                                                                                                                                                                                                                                                                                                                                                                                                              | . 44   | 00.50  |
| Э               | 0.2%                                                                                                     | 5                                                                                                                                                                                                                                                                                   | 80.0%                                                                                                                                                                                                                                                                                                                                                    | O                                                                                                                                                                                                                                                                                                                                                                                                                                                                                                                                                                        | 50.0%                                                                                                                                                                                                                                                                                                                                                                                                                                                                                                                                                                                                                                                                 | 53                                                                                                                                                                                                                                                                                                                                                                                                                                                                                                                                                                                                                                                                                                                                                                                                                                                                                                                                                                                                                                                                                                           | 44     | 20.59  |
| 28              | 0.6%                                                                                                     | 33                                                                                                                                                                                                                                                                                  | -15.2%                                                                                                                                                                                                                                                                                                                                                   | 22                                                                                                                                                                                                                                                                                                                                                                                                                                                                                                                                                                       | 27.3%                                                                                                                                                                                                                                                                                                                                                                                                                                                                                                                                                                                                                                                                 | 190                                                                                                                                                                                                                                                                                                                                                                                                                                                                                                                                                                                                                                                                                                                                                                                                                                                                                                                                                                                                                                                                                                          | 189    | 0.59   |
| 26              |                                                                                                          | 27                                                                                                                                                                                                                                                                                  |                                                                                                                                                                                                                                                                                                                                                          | 20                                                                                                                                                                                                                                                                                                                                                                                                                                                                                                                                                                       |                                                                                                                                                                                                                                                                                                                                                                                                                                                                                                                                                                                                                                                                       |                                                                                                                                                                                                                                                                                                                                                                                                                                                                                                                                                                                                                                                                                                                                                                                                                                                                                                                                                                                                                                                                                                              |        | -5.19  |
| 2               | 0.0%                                                                                                     | 6                                                                                                                                                                                                                                                                                   | -66.7%                                                                                                                                                                                                                                                                                                                                                   | 2                                                                                                                                                                                                                                                                                                                                                                                                                                                                                                                                                                        | 0.0%                                                                                                                                                                                                                                                                                                                                                                                                                                                                                                                                                                                                                                                                  | 23                                                                                                                                                                                                                                                                                                                                                                                                                                                                                                                                                                                                                                                                                                                                                                                                                                                                                                                                                                                                                                                                                                           | 3 13   | 76.99  |
| 287             | 6.6%                                                                                                     | 249                                                                                                                                                                                                                                                                                 | 15.3%                                                                                                                                                                                                                                                                                                                                                    | 268                                                                                                                                                                                                                                                                                                                                                                                                                                                                                                                                                                      | 7.1%                                                                                                                                                                                                                                                                                                                                                                                                                                                                                                                                                                                                                                                                  | 1745                                                                                                                                                                                                                                                                                                                                                                                                                                                                                                                                                                                                                                                                                                                                                                                                                                                                                                                                                                                                                                                                                                         | 1845   | 5 -5.4 |
| 214             | 4.9%                                                                                                     | 193                                                                                                                                                                                                                                                                                 | 10.9%                                                                                                                                                                                                                                                                                                                                                    | 191                                                                                                                                                                                                                                                                                                                                                                                                                                                                                                                                                                      | 12.0%                                                                                                                                                                                                                                                                                                                                                                                                                                                                                                                                                                                                                                                                 | 1349                                                                                                                                                                                                                                                                                                                                                                                                                                                                                                                                                                                                                                                                                                                                                                                                                                                                                                                                                                                                                                                                                                         | 1430   |        |
| 73              | 1.7%                                                                                                     | 56                                                                                                                                                                                                                                                                                  | 30.4%                                                                                                                                                                                                                                                                                                                                                    | 77                                                                                                                                                                                                                                                                                                                                                                                                                                                                                                                                                                       | -5.2%                                                                                                                                                                                                                                                                                                                                                                                                                                                                                                                                                                                                                                                                 | 396                                                                                                                                                                                                                                                                                                                                                                                                                                                                                                                                                                                                                                                                                                                                                                                                                                                                                                                                                                                                                                                                                                          | 415    | -4.6   |
| 427             | 9.9%                                                                                                     | 407                                                                                                                                                                                                                                                                                 | 4.9%                                                                                                                                                                                                                                                                                                                                                     | 325                                                                                                                                                                                                                                                                                                                                                                                                                                                                                                                                                                      | 31.4%                                                                                                                                                                                                                                                                                                                                                                                                                                                                                                                                                                                                                                                                 | 2930                                                                                                                                                                                                                                                                                                                                                                                                                                                                                                                                                                                                                                                                                                                                                                                                                                                                                                                                                                                                                                                                                                         | 2683   | 9.2    |
| 892             | 20.6%                                                                                                    | 911                                                                                                                                                                                                                                                                                 | -2.1%                                                                                                                                                                                                                                                                                                                                                    | 926                                                                                                                                                                                                                                                                                                                                                                                                                                                                                                                                                                      | -3.7%                                                                                                                                                                                                                                                                                                                                                                                                                                                                                                                                                                                                                                                                 | 6762                                                                                                                                                                                                                                                                                                                                                                                                                                                                                                                                                                                                                                                                                                                                                                                                                                                                                                                                                                                                                                                                                                         | 2 6598 | 3 2.5  |
| 610             | 14.1%                                                                                                    | 625                                                                                                                                                                                                                                                                                 | -2.4%                                                                                                                                                                                                                                                                                                                                                    | 531                                                                                                                                                                                                                                                                                                                                                                                                                                                                                                                                                                      | 14.9%                                                                                                                                                                                                                                                                                                                                                                                                                                                                                                                                                                                                                                                                 | 4542                                                                                                                                                                                                                                                                                                                                                                                                                                                                                                                                                                                                                                                                                                                                                                                                                                                                                                                                                                                                                                                                                                         | 4142   |        |
| 282             | 6.5%                                                                                                     | 286                                                                                                                                                                                                                                                                                 | -1.4%                                                                                                                                                                                                                                                                                                                                                    | 395                                                                                                                                                                                                                                                                                                                                                                                                                                                                                                                                                                      | -28.6%                                                                                                                                                                                                                                                                                                                                                                                                                                                                                                                                                                                                                                                                | 2220                                                                                                                                                                                                                                                                                                                                                                                                                                                                                                                                                                                                                                                                                                                                                                                                                                                                                                                                                                                                                                                                                                         | 2456   | -9.6   |
| 704             | 16.3%                                                                                                    | 705                                                                                                                                                                                                                                                                                 |                                                                                                                                                                                                                                                                                                                                                          | 689                                                                                                                                                                                                                                                                                                                                                                                                                                                                                                                                                                      | 2.2%                                                                                                                                                                                                                                                                                                                                                                                                                                                                                                                                                                                                                                                                  | 5196                                                                                                                                                                                                                                                                                                                                                                                                                                                                                                                                                                                                                                                                                                                                                                                                                                                                                                                                                                                                                                                                                                         | 5 5047 |        |
| 134             |                                                                                                          | 151                                                                                                                                                                                                                                                                                 |                                                                                                                                                                                                                                                                                                                                                          | 180                                                                                                                                                                                                                                                                                                                                                                                                                                                                                                                                                                      |                                                                                                                                                                                                                                                                                                                                                                                                                                                                                                                                                                                                                                                                       |                                                                                                                                                                                                                                                                                                                                                                                                                                                                                                                                                                                                                                                                                                                                                                                                                                                                                                                                                                                                                                                                                                              |        |        |
| 54              | 1.2%                                                                                                     | 55                                                                                                                                                                                                                                                                                  | -1.8%                                                                                                                                                                                                                                                                                                                                                    | 57                                                                                                                                                                                                                                                                                                                                                                                                                                                                                                                                                                       | -5.3%                                                                                                                                                                                                                                                                                                                                                                                                                                                                                                                                                                                                                                                                 | 453                                                                                                                                                                                                                                                                                                                                                                                                                                                                                                                                                                                                                                                                                                                                                                                                                                                                                                                                                                                                                                                                                                          | 3 446  | 1.6    |
| 2261            | 52.2%                                                                                                    | 2256                                                                                                                                                                                                                                                                                | 0.2%                                                                                                                                                                                                                                                                                                                                                     | 2450                                                                                                                                                                                                                                                                                                                                                                                                                                                                                                                                                                     | -7.7%                                                                                                                                                                                                                                                                                                                                                                                                                                                                                                                                                                                                                                                                 | 17294                                                                                                                                                                                                                                                                                                                                                                                                                                                                                                                                                                                                                                                                                                                                                                                                                                                                                                                                                                                                                                                                                                        | 18450  | -6.3   |
| 1093            |                                                                                                          | 1094                                                                                                                                                                                                                                                                                |                                                                                                                                                                                                                                                                                                                                                          | 1126                                                                                                                                                                                                                                                                                                                                                                                                                                                                                                                                                                     |                                                                                                                                                                                                                                                                                                                                                                                                                                                                                                                                                                                                                                                                       |                                                                                                                                                                                                                                                                                                                                                                                                                                                                                                                                                                                                                                                                                                                                                                                                                                                                                                                                                                                                                                                                                                              |        |        |
| 422             |                                                                                                          | 456                                                                                                                                                                                                                                                                                 |                                                                                                                                                                                                                                                                                                                                                          | 510                                                                                                                                                                                                                                                                                                                                                                                                                                                                                                                                                                      |                                                                                                                                                                                                                                                                                                                                                                                                                                                                                                                                                                                                                                                                       |                                                                                                                                                                                                                                                                                                                                                                                                                                                                                                                                                                                                                                                                                                                                                                                                                                                                                                                                                                                                                                                                                                              |        |        |
| 746             | 17.2%                                                                                                    | 706                                                                                                                                                                                                                                                                                 | 5.7%                                                                                                                                                                                                                                                                                                                                                     | 814                                                                                                                                                                                                                                                                                                                                                                                                                                                                                                                                                                      | -8.4%                                                                                                                                                                                                                                                                                                                                                                                                                                                                                                                                                                                                                                                                 | 5674                                                                                                                                                                                                                                                                                                                                                                                                                                                                                                                                                                                                                                                                                                                                                                                                                                                                                                                                                                                                                                                                                                         | 6570   | -13.6  |
| 1216            | 28.1%                                                                                                    | 1083                                                                                                                                                                                                                                                                                | 12.3%                                                                                                                                                                                                                                                                                                                                                    | 1112                                                                                                                                                                                                                                                                                                                                                                                                                                                                                                                                                                     | 9.4%                                                                                                                                                                                                                                                                                                                                                                                                                                                                                                                                                                                                                                                                  | 8660                                                                                                                                                                                                                                                                                                                                                                                                                                                                                                                                                                                                                                                                                                                                                                                                                                                                                                                                                                                                                                                                                                         | 7991   | 8.4    |
| 17              |                                                                                                          | 35                                                                                                                                                                                                                                                                                  |                                                                                                                                                                                                                                                                                                                                                          | 25                                                                                                                                                                                                                                                                                                                                                                                                                                                                                                                                                                       |                                                                                                                                                                                                                                                                                                                                                                                                                                                                                                                                                                                                                                                                       |                                                                                                                                                                                                                                                                                                                                                                                                                                                                                                                                                                                                                                                                                                                                                                                                                                                                                                                                                                                                                                                                                                              | 3 121  | 5.8    |
| 248             |                                                                                                          | 270                                                                                                                                                                                                                                                                                 |                                                                                                                                                                                                                                                                                                                                                          | 309                                                                                                                                                                                                                                                                                                                                                                                                                                                                                                                                                                      |                                                                                                                                                                                                                                                                                                                                                                                                                                                                                                                                                                                                                                                                       |                                                                                                                                                                                                                                                                                                                                                                                                                                                                                                                                                                                                                                                                                                                                                                                                                                                                                                                                                                                                                                                                                                              |        |        |
| 780             | 18.0%                                                                                                    | 868                                                                                                                                                                                                                                                                                 | -10.1%                                                                                                                                                                                                                                                                                                                                                   | 1004                                                                                                                                                                                                                                                                                                                                                                                                                                                                                                                                                                     | -22.3%                                                                                                                                                                                                                                                                                                                                                                                                                                                                                                                                                                                                                                                                | 6324                                                                                                                                                                                                                                                                                                                                                                                                                                                                                                                                                                                                                                                                                                                                                                                                                                                                                                                                                                                                                                                                                                         | 8235   | -23.2  |
| 403             | 9.3%                                                                                                     | 414                                                                                                                                                                                                                                                                                 | -2.7%                                                                                                                                                                                                                                                                                                                                                    | 311                                                                                                                                                                                                                                                                                                                                                                                                                                                                                                                                                                      | 29.6%                                                                                                                                                                                                                                                                                                                                                                                                                                                                                                                                                                                                                                                                 | 2673                                                                                                                                                                                                                                                                                                                                                                                                                                                                                                                                                                                                                                                                                                                                                                                                                                                                                                                                                                                                                                                                                                         | 3 2789 | -4.2   |
| 22              | 0.5%                                                                                                     | 49                                                                                                                                                                                                                                                                                  | -55.1%                                                                                                                                                                                                                                                                                                                                                   | 34                                                                                                                                                                                                                                                                                                                                                                                                                                                                                                                                                                       | -35.3%                                                                                                                                                                                                                                                                                                                                                                                                                                                                                                                                                                                                                                                                | 292                                                                                                                                                                                                                                                                                                                                                                                                                                                                                                                                                                                                                                                                                                                                                                                                                                                                                                                                                                                                                                                                                                          | 2 216  | 35.2   |
| 4329            | 100.0%                                                                                                   | 4324                                                                                                                                                                                                                                                                                | 0.1%                                                                                                                                                                                                                                                                                                                                                     | 4342                                                                                                                                                                                                                                                                                                                                                                                                                                                                                                                                                                     | -0.3%                                                                                                                                                                                                                                                                                                                                                                                                                                                                                                                                                                                                                                                                 | 31939                                                                                                                                                                                                                                                                                                                                                                                                                                                                                                                                                                                                                                                                                                                                                                                                                                                                                                                                                                                                                                                                                                        | 32814  | -2.7   |
| 751             | 17.3%                                                                                                    | 694                                                                                                                                                                                                                                                                                 | 8.2%                                                                                                                                                                                                                                                                                                                                                     | 621                                                                                                                                                                                                                                                                                                                                                                                                                                                                                                                                                                      | 20.9%                                                                                                                                                                                                                                                                                                                                                                                                                                                                                                                                                                                                                                                                 | 4918                                                                                                                                                                                                                                                                                                                                                                                                                                                                                                                                                                                                                                                                                                                                                                                                                                                                                                                                                                                                                                                                                                         | 3 4761 | 3.     |
| 3578            |                                                                                                          | 3630                                                                                                                                                                                                                                                                                |                                                                                                                                                                                                                                                                                                                                                          | 3721                                                                                                                                                                                                                                                                                                                                                                                                                                                                                                                                                                     |                                                                                                                                                                                                                                                                                                                                                                                                                                                                                                                                                                                                                                                                       |                                                                                                                                                                                                                                                                                                                                                                                                                                                                                                                                                                                                                                                                                                                                                                                                                                                                                                                                                                                                                                                                                                              |        |        |
|                 | # THIS MONTH  9 28 26 26 214 73 427 892 610 282 704 134 54 2261 1093 422 746 1216 17 248 780 403 22 4329 | #THIS % OF ALL MONTH INDEX  9 0.2%  28 0.6% 26 0.6% 2 0.0%  287 6.6% 214 4.9% 73 1.7%  427 9.9%  892 20.6% 610 14.1% 282 6.5%  704 16.3% 134 3.1% 54 1.2%  2261 52.2% 1093 25.2% 422 9.7% 746 17.2%  1216 28.1% 17 0.4% 248 5.7% 780 18.0%  403 9.3% 403 9.3% 422 0.5%  4329 100.0% | #THIS % OF ALL MONTH  9 0.2% 5 28 0.6% 33 26 0.6% 27 2 0.0% 6 287 6.6% 249 214 4.9% 193 73 1.7% 56 427 9.9% 407 892 20.6% 911 610 14.1% 625 282 6.5% 286 704 16.3% 705 134 3.1% 151 54 1.2% 55 2261 52.2% 2256 1093 25.2% 1094 422 9.7% 456 746 17.2% 706 1216 28.1% 1083 17 0.4% 35 248 5.7% 270 780 18.0% 868 403 9.3% 414 22 0.5% 49 4329 100.0% 4324 | #THIS MONTH #LAST MONTHLY MONTH INDEX MONTH % CHANGE  9 0.2% 5 80.0% 28 0.6% 33 -15.2% 26 0.6% 27 -3.7% 2 0.0% 6 -66.7%  287 6.6% 249 15.3% 214 4.9% 193 10.9% 73 1.7% 56 30.4%  427 9.9% 407 4.9% 892 20.6% 911 -2.1% 610 14.1% 625 -2.4% 282 6.5% 286 -1.4% 282 6.5% 286 -1.4% 704 16.3% 705 -0.1% 134 3.1% 151 -11.3% 54 1.2% 55 -11.8%  2261 52.2% 2256 0.2% 1093 25.2% 1094 -0.1% 422 9.7% 456 -7.5% 746 17.2% 706 5.7%  1216 28.1% 1083 12.3% 17 0.4% 35 -51.4% 248 5.7% 270 8.1% 780 18.0% 868 -10.1% 403 9.3% 414 -2.7% 422 0.5% 49 -55.1% 4329 100.0% 4324 0.1% | #THIS NOFALL #LAST MONTHLY SAME MONTH MONTH NDEX MONTH % CHANGE LAST YEAR  9 0.2% 5 80.0% 6 28 0.6% 33 -15.2% 22 26 0.6% 27 -3.7% 20 2 0.0% 6 -66.7% 2 287 6.6% 249 15.3% 268 214 4.9% 193 10.9% 191 73 1.7% 56 30.4% 77 427 9.9% 407 4.9% 325 892 20.6% 911 -2.1% 926 610 14.1% 625 -2.4% 531 282 6.5% 286 -1.4% 395 704 16.3% 705 -0.1% 689 134 3.1% 151 -11.3% 180 54 1.2% 55 -1.8% 57  2261 52.2% 2256 0.2% 2450 1093 25.2% 1094 -0.1% 1126 422 9.7% 456 -7.5% 510 746 17.2% 706 5.7% 814  1216 28.1% 1083 12.3% 1112 17 0.4% 35 -51.4% 25 248 5.7% 270 8.1% 309 780 18.0% 868 -10.1% 1004 403 9.3% 414 -2.7% 311 22 0.5% 49 -55.1% 34 4329 100.0% 4324 0.1% 4342 | MONTH         INDEX         MONTH         % CHANGE         LAST YEAR         % CHANGE           9         0.2%         5         80.0%         6         50.0%           28         0.6%         33         -15.2%         22         27.3%           26         0.6%         27         -3.7%         20         30.0%           2         0.0%         6         -66.7%         2         0.0%           287         6.6%         249         15.3%         268         7.1%           214         4.9%         193         10.9%         191         12.0%           73         1.7%         56         30.4%         77         -5.2%           427         9.9%         407         4.9%         325         31.4%           892         20.6%         911         -2.1%         926         -3.7%           610         14.1%         625         -2.4%         531         14.9%           282         6.5%         286         -1.4%         395         -28.6%           704         16.3%         705         -0.1%         689         2.2%           134         3.1%         151         -11.3% | #THIS  | #THIS  |