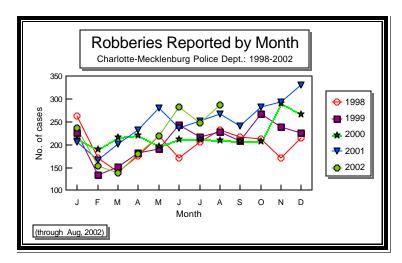

CHARLOTTE-MECKLENBURG POLICE DEPARTMENT MONTHLY SUMMARY REPORT AUGUST, 2002

**Darrel Stephens Chief of Police** 

| PORTED TO       | THE CHAF                                                                                                 | LOTTE-MI                                                                                                                                                                                                                                                                            | CKLENBUR                                                                                                                                                                                                                                                                                                                                                 | G POLICE DEF                                                                                                                                                                                                                                                                                                                                                                                                                                                                                                                                                             | ARTMENT                                                                                                                                                                                                                                                                                                                                                                                                                                                                                                                                                                                                                                                               |                                                                                                                                                                                                                                                                                                                                                                                                                                                                                                                                                                                                                                                                                                                                                                                                                                                                                                                                                                                                                                                                                                              |        |        |
|-----------------|----------------------------------------------------------------------------------------------------------|-------------------------------------------------------------------------------------------------------------------------------------------------------------------------------------------------------------------------------------------------------------------------------------|----------------------------------------------------------------------------------------------------------------------------------------------------------------------------------------------------------------------------------------------------------------------------------------------------------------------------------------------------------|--------------------------------------------------------------------------------------------------------------------------------------------------------------------------------------------------------------------------------------------------------------------------------------------------------------------------------------------------------------------------------------------------------------------------------------------------------------------------------------------------------------------------------------------------------------------------|-----------------------------------------------------------------------------------------------------------------------------------------------------------------------------------------------------------------------------------------------------------------------------------------------------------------------------------------------------------------------------------------------------------------------------------------------------------------------------------------------------------------------------------------------------------------------------------------------------------------------------------------------------------------------|--------------------------------------------------------------------------------------------------------------------------------------------------------------------------------------------------------------------------------------------------------------------------------------------------------------------------------------------------------------------------------------------------------------------------------------------------------------------------------------------------------------------------------------------------------------------------------------------------------------------------------------------------------------------------------------------------------------------------------------------------------------------------------------------------------------------------------------------------------------------------------------------------------------------------------------------------------------------------------------------------------------------------------------------------------------------------------------------------------------|--------|--------|
|                 |                                                                                                          |                                                                                                                                                                                                                                                                                     |                                                                                                                                                                                                                                                                                                                                                          |                                                                                                                                                                                                                                                                                                                                                                                                                                                                                                                                                                          |                                                                                                                                                                                                                                                                                                                                                                                                                                                                                                                                                                                                                                                                       |                                                                                                                                                                                                                                                                                                                                                                                                                                                                                                                                                                                                                                                                                                                                                                                                                                                                                                                                                                                                                                                                                                              |        |        |
| # THIS<br>MONTH | % OF ALL                                                                                                 | # LAST<br>MONTH                                                                                                                                                                                                                                                                     | MONTHLY<br>% CHANGE                                                                                                                                                                                                                                                                                                                                      | SAME MONTH<br>LAST YEAR                                                                                                                                                                                                                                                                                                                                                                                                                                                                                                                                                  | MONTHLY<br>% CHANGE                                                                                                                                                                                                                                                                                                                                                                                                                                                                                                                                                                                                                                                   | THIS YEAR<br>TO DATE                                                                                                                                                                                                                                                                                                                                                                                                                                                                                                                                                                                                                                                                                                                                                                                                                                                                                                                                                                                                                                                                                         |        |        |
|                 |                                                                                                          |                                                                                                                                                                                                                                                                                     | /0 0.0                                                                                                                                                                                                                                                                                                                                                   | L                                                                                                                                                                                                                                                                                                                                                                                                                                                                                                                                                                        | /0 01                                                                                                                                                                                                                                                                                                                                                                                                                                                                                                                                                                                                                                                                 |                                                                                                                                                                                                                                                                                                                                                                                                                                                                                                                                                                                                                                                                                                                                                                                                                                                                                                                                                                                                                                                                                                              |        | /6 01  |
|                 | 0.00/                                                                                                    | -                                                                                                                                                                                                                                                                                   | 00.00/                                                                                                                                                                                                                                                                                                                                                   |                                                                                                                                                                                                                                                                                                                                                                                                                                                                                                                                                                          | E0.00/                                                                                                                                                                                                                                                                                                                                                                                                                                                                                                                                                                                                                                                                |                                                                                                                                                                                                                                                                                                                                                                                                                                                                                                                                                                                                                                                                                                                                                                                                                                                                                                                                                                                                                                                                                                              | . 44   | 00.50  |
| Э               | 0.2%                                                                                                     | 5                                                                                                                                                                                                                                                                                   | 80.0%                                                                                                                                                                                                                                                                                                                                                    | O                                                                                                                                                                                                                                                                                                                                                                                                                                                                                                                                                                        | 50.0%                                                                                                                                                                                                                                                                                                                                                                                                                                                                                                                                                                                                                                                                 | 53                                                                                                                                                                                                                                                                                                                                                                                                                                                                                                                                                                                                                                                                                                                                                                                                                                                                                                                                                                                                                                                                                                           | 44     | 20.59  |
| 28              | 0.6%                                                                                                     | 33                                                                                                                                                                                                                                                                                  | -15.2%                                                                                                                                                                                                                                                                                                                                                   | 22                                                                                                                                                                                                                                                                                                                                                                                                                                                                                                                                                                       | 27.3%                                                                                                                                                                                                                                                                                                                                                                                                                                                                                                                                                                                                                                                                 | 190                                                                                                                                                                                                                                                                                                                                                                                                                                                                                                                                                                                                                                                                                                                                                                                                                                                                                                                                                                                                                                                                                                          | 189    | 0.59   |
| 26              |                                                                                                          | 27                                                                                                                                                                                                                                                                                  |                                                                                                                                                                                                                                                                                                                                                          | 20                                                                                                                                                                                                                                                                                                                                                                                                                                                                                                                                                                       |                                                                                                                                                                                                                                                                                                                                                                                                                                                                                                                                                                                                                                                                       |                                                                                                                                                                                                                                                                                                                                                                                                                                                                                                                                                                                                                                                                                                                                                                                                                                                                                                                                                                                                                                                                                                              |        | -5.19  |
| 2               | 0.0%                                                                                                     | 6                                                                                                                                                                                                                                                                                   | -66.7%                                                                                                                                                                                                                                                                                                                                                   | 2                                                                                                                                                                                                                                                                                                                                                                                                                                                                                                                                                                        | 0.0%                                                                                                                                                                                                                                                                                                                                                                                                                                                                                                                                                                                                                                                                  | 23                                                                                                                                                                                                                                                                                                                                                                                                                                                                                                                                                                                                                                                                                                                                                                                                                                                                                                                                                                                                                                                                                                           | 3 13   | 76.99  |
| 287             | 6.6%                                                                                                     | 249                                                                                                                                                                                                                                                                                 | 15.3%                                                                                                                                                                                                                                                                                                                                                    | 268                                                                                                                                                                                                                                                                                                                                                                                                                                                                                                                                                                      | 7.1%                                                                                                                                                                                                                                                                                                                                                                                                                                                                                                                                                                                                                                                                  | 1745                                                                                                                                                                                                                                                                                                                                                                                                                                                                                                                                                                                                                                                                                                                                                                                                                                                                                                                                                                                                                                                                                                         | 1845   | 5 -5.4 |
| 214             | 4.9%                                                                                                     | 193                                                                                                                                                                                                                                                                                 | 10.9%                                                                                                                                                                                                                                                                                                                                                    | 191                                                                                                                                                                                                                                                                                                                                                                                                                                                                                                                                                                      | 12.0%                                                                                                                                                                                                                                                                                                                                                                                                                                                                                                                                                                                                                                                                 | 1349                                                                                                                                                                                                                                                                                                                                                                                                                                                                                                                                                                                                                                                                                                                                                                                                                                                                                                                                                                                                                                                                                                         | 1430   |        |
| 73              | 1.7%                                                                                                     | 56                                                                                                                                                                                                                                                                                  | 30.4%                                                                                                                                                                                                                                                                                                                                                    | 77                                                                                                                                                                                                                                                                                                                                                                                                                                                                                                                                                                       | -5.2%                                                                                                                                                                                                                                                                                                                                                                                                                                                                                                                                                                                                                                                                 | 396                                                                                                                                                                                                                                                                                                                                                                                                                                                                                                                                                                                                                                                                                                                                                                                                                                                                                                                                                                                                                                                                                                          | 415    | -4.6   |
| 427             | 9.9%                                                                                                     | 407                                                                                                                                                                                                                                                                                 | 4.9%                                                                                                                                                                                                                                                                                                                                                     | 325                                                                                                                                                                                                                                                                                                                                                                                                                                                                                                                                                                      | 31.4%                                                                                                                                                                                                                                                                                                                                                                                                                                                                                                                                                                                                                                                                 | 2930                                                                                                                                                                                                                                                                                                                                                                                                                                                                                                                                                                                                                                                                                                                                                                                                                                                                                                                                                                                                                                                                                                         | 2683   | 9.2    |
| 892             | 20.6%                                                                                                    | 911                                                                                                                                                                                                                                                                                 | -2.1%                                                                                                                                                                                                                                                                                                                                                    | 926                                                                                                                                                                                                                                                                                                                                                                                                                                                                                                                                                                      | -3.7%                                                                                                                                                                                                                                                                                                                                                                                                                                                                                                                                                                                                                                                                 | 6762                                                                                                                                                                                                                                                                                                                                                                                                                                                                                                                                                                                                                                                                                                                                                                                                                                                                                                                                                                                                                                                                                                         | 2 6598 | 3 2.5  |
| 610             | 14.1%                                                                                                    | 625                                                                                                                                                                                                                                                                                 | -2.4%                                                                                                                                                                                                                                                                                                                                                    | 531                                                                                                                                                                                                                                                                                                                                                                                                                                                                                                                                                                      | 14.9%                                                                                                                                                                                                                                                                                                                                                                                                                                                                                                                                                                                                                                                                 | 4542                                                                                                                                                                                                                                                                                                                                                                                                                                                                                                                                                                                                                                                                                                                                                                                                                                                                                                                                                                                                                                                                                                         | 4142   |        |
| 282             | 6.5%                                                                                                     | 286                                                                                                                                                                                                                                                                                 | -1.4%                                                                                                                                                                                                                                                                                                                                                    | 395                                                                                                                                                                                                                                                                                                                                                                                                                                                                                                                                                                      | -28.6%                                                                                                                                                                                                                                                                                                                                                                                                                                                                                                                                                                                                                                                                | 2220                                                                                                                                                                                                                                                                                                                                                                                                                                                                                                                                                                                                                                                                                                                                                                                                                                                                                                                                                                                                                                                                                                         | 2456   | -9.6   |
| 704             | 16.3%                                                                                                    | 705                                                                                                                                                                                                                                                                                 |                                                                                                                                                                                                                                                                                                                                                          | 689                                                                                                                                                                                                                                                                                                                                                                                                                                                                                                                                                                      | 2.2%                                                                                                                                                                                                                                                                                                                                                                                                                                                                                                                                                                                                                                                                  | 5196                                                                                                                                                                                                                                                                                                                                                                                                                                                                                                                                                                                                                                                                                                                                                                                                                                                                                                                                                                                                                                                                                                         | 5 5047 |        |
| 134             |                                                                                                          | 151                                                                                                                                                                                                                                                                                 |                                                                                                                                                                                                                                                                                                                                                          | 180                                                                                                                                                                                                                                                                                                                                                                                                                                                                                                                                                                      |                                                                                                                                                                                                                                                                                                                                                                                                                                                                                                                                                                                                                                                                       |                                                                                                                                                                                                                                                                                                                                                                                                                                                                                                                                                                                                                                                                                                                                                                                                                                                                                                                                                                                                                                                                                                              |        |        |
| 54              | 1.2%                                                                                                     | 55                                                                                                                                                                                                                                                                                  | -1.8%                                                                                                                                                                                                                                                                                                                                                    | 57                                                                                                                                                                                                                                                                                                                                                                                                                                                                                                                                                                       | -5.3%                                                                                                                                                                                                                                                                                                                                                                                                                                                                                                                                                                                                                                                                 | 453                                                                                                                                                                                                                                                                                                                                                                                                                                                                                                                                                                                                                                                                                                                                                                                                                                                                                                                                                                                                                                                                                                          | 3 446  | 1.6    |
| 2261            | 52.2%                                                                                                    | 2256                                                                                                                                                                                                                                                                                | 0.2%                                                                                                                                                                                                                                                                                                                                                     | 2450                                                                                                                                                                                                                                                                                                                                                                                                                                                                                                                                                                     | -7.7%                                                                                                                                                                                                                                                                                                                                                                                                                                                                                                                                                                                                                                                                 | 17294                                                                                                                                                                                                                                                                                                                                                                                                                                                                                                                                                                                                                                                                                                                                                                                                                                                                                                                                                                                                                                                                                                        | 18450  | -6.3   |
| 1093            |                                                                                                          | 1094                                                                                                                                                                                                                                                                                |                                                                                                                                                                                                                                                                                                                                                          | 1126                                                                                                                                                                                                                                                                                                                                                                                                                                                                                                                                                                     |                                                                                                                                                                                                                                                                                                                                                                                                                                                                                                                                                                                                                                                                       |                                                                                                                                                                                                                                                                                                                                                                                                                                                                                                                                                                                                                                                                                                                                                                                                                                                                                                                                                                                                                                                                                                              |        |        |
| 422             |                                                                                                          | 456                                                                                                                                                                                                                                                                                 |                                                                                                                                                                                                                                                                                                                                                          | 510                                                                                                                                                                                                                                                                                                                                                                                                                                                                                                                                                                      |                                                                                                                                                                                                                                                                                                                                                                                                                                                                                                                                                                                                                                                                       |                                                                                                                                                                                                                                                                                                                                                                                                                                                                                                                                                                                                                                                                                                                                                                                                                                                                                                                                                                                                                                                                                                              |        |        |
| 746             | 17.2%                                                                                                    | 706                                                                                                                                                                                                                                                                                 | 5.7%                                                                                                                                                                                                                                                                                                                                                     | 814                                                                                                                                                                                                                                                                                                                                                                                                                                                                                                                                                                      | -8.4%                                                                                                                                                                                                                                                                                                                                                                                                                                                                                                                                                                                                                                                                 | 5674                                                                                                                                                                                                                                                                                                                                                                                                                                                                                                                                                                                                                                                                                                                                                                                                                                                                                                                                                                                                                                                                                                         | 6570   | -13.6  |
| 1216            | 28.1%                                                                                                    | 1083                                                                                                                                                                                                                                                                                | 12.3%                                                                                                                                                                                                                                                                                                                                                    | 1112                                                                                                                                                                                                                                                                                                                                                                                                                                                                                                                                                                     | 9.4%                                                                                                                                                                                                                                                                                                                                                                                                                                                                                                                                                                                                                                                                  | 8660                                                                                                                                                                                                                                                                                                                                                                                                                                                                                                                                                                                                                                                                                                                                                                                                                                                                                                                                                                                                                                                                                                         | 7991   | 8.4    |
| 17              |                                                                                                          | 35                                                                                                                                                                                                                                                                                  |                                                                                                                                                                                                                                                                                                                                                          | 25                                                                                                                                                                                                                                                                                                                                                                                                                                                                                                                                                                       |                                                                                                                                                                                                                                                                                                                                                                                                                                                                                                                                                                                                                                                                       |                                                                                                                                                                                                                                                                                                                                                                                                                                                                                                                                                                                                                                                                                                                                                                                                                                                                                                                                                                                                                                                                                                              | 3 121  | 5.8    |
| 248             |                                                                                                          | 270                                                                                                                                                                                                                                                                                 |                                                                                                                                                                                                                                                                                                                                                          | 309                                                                                                                                                                                                                                                                                                                                                                                                                                                                                                                                                                      |                                                                                                                                                                                                                                                                                                                                                                                                                                                                                                                                                                                                                                                                       |                                                                                                                                                                                                                                                                                                                                                                                                                                                                                                                                                                                                                                                                                                                                                                                                                                                                                                                                                                                                                                                                                                              |        |        |
| 780             | 18.0%                                                                                                    | 868                                                                                                                                                                                                                                                                                 | -10.1%                                                                                                                                                                                                                                                                                                                                                   | 1004                                                                                                                                                                                                                                                                                                                                                                                                                                                                                                                                                                     | -22.3%                                                                                                                                                                                                                                                                                                                                                                                                                                                                                                                                                                                                                                                                | 6324                                                                                                                                                                                                                                                                                                                                                                                                                                                                                                                                                                                                                                                                                                                                                                                                                                                                                                                                                                                                                                                                                                         | 8235   | -23.2  |
| 403             | 9.3%                                                                                                     | 414                                                                                                                                                                                                                                                                                 | -2.7%                                                                                                                                                                                                                                                                                                                                                    | 311                                                                                                                                                                                                                                                                                                                                                                                                                                                                                                                                                                      | 29.6%                                                                                                                                                                                                                                                                                                                                                                                                                                                                                                                                                                                                                                                                 | 2673                                                                                                                                                                                                                                                                                                                                                                                                                                                                                                                                                                                                                                                                                                                                                                                                                                                                                                                                                                                                                                                                                                         | 3 2789 | -4.2   |
| 22              | 0.5%                                                                                                     | 49                                                                                                                                                                                                                                                                                  | -55.1%                                                                                                                                                                                                                                                                                                                                                   | 34                                                                                                                                                                                                                                                                                                                                                                                                                                                                                                                                                                       | -35.3%                                                                                                                                                                                                                                                                                                                                                                                                                                                                                                                                                                                                                                                                | 292                                                                                                                                                                                                                                                                                                                                                                                                                                                                                                                                                                                                                                                                                                                                                                                                                                                                                                                                                                                                                                                                                                          | 2 216  | 35.2   |
| 4329            | 100.0%                                                                                                   | 4324                                                                                                                                                                                                                                                                                | 0.1%                                                                                                                                                                                                                                                                                                                                                     | 4342                                                                                                                                                                                                                                                                                                                                                                                                                                                                                                                                                                     | -0.3%                                                                                                                                                                                                                                                                                                                                                                                                                                                                                                                                                                                                                                                                 | 31939                                                                                                                                                                                                                                                                                                                                                                                                                                                                                                                                                                                                                                                                                                                                                                                                                                                                                                                                                                                                                                                                                                        | 32814  | -2.7   |
| 751             | 17.3%                                                                                                    | 694                                                                                                                                                                                                                                                                                 | 8.2%                                                                                                                                                                                                                                                                                                                                                     | 621                                                                                                                                                                                                                                                                                                                                                                                                                                                                                                                                                                      | 20.9%                                                                                                                                                                                                                                                                                                                                                                                                                                                                                                                                                                                                                                                                 | 4918                                                                                                                                                                                                                                                                                                                                                                                                                                                                                                                                                                                                                                                                                                                                                                                                                                                                                                                                                                                                                                                                                                         | 3 4761 | 3.     |
| 3578            |                                                                                                          | 3630                                                                                                                                                                                                                                                                                |                                                                                                                                                                                                                                                                                                                                                          | 3721                                                                                                                                                                                                                                                                                                                                                                                                                                                                                                                                                                     |                                                                                                                                                                                                                                                                                                                                                                                                                                                                                                                                                                                                                                                                       |                                                                                                                                                                                                                                                                                                                                                                                                                                                                                                                                                                                                                                                                                                                                                                                                                                                                                                                                                                                                                                                                                                              |        |        |
|                 | # THIS MONTH  9 28 26 26 214 73 427 892 610 282 704 134 54 2261 1093 422 746 1216 17 248 780 403 22 4329 | #THIS % OF ALL MONTH INDEX  9 0.2%  28 0.6% 26 0.6% 2 0.0%  287 6.6% 214 4.9% 73 1.7%  427 9.9%  892 20.6% 610 14.1% 282 6.5%  704 16.3% 134 3.1% 54 1.2%  2261 52.2% 1093 25.2% 422 9.7% 746 17.2%  1216 28.1% 17 0.4% 248 5.7% 780 18.0%  403 9.3% 403 9.3% 422 0.5%  4329 100.0% | #THIS % OF ALL MONTH  9 0.2% 5 28 0.6% 33 26 0.6% 27 2 0.0% 6 287 6.6% 249 214 4.9% 193 73 1.7% 56 427 9.9% 407 892 20.6% 911 610 14.1% 625 282 6.5% 286 704 16.3% 705 134 3.1% 151 54 1.2% 55 2261 52.2% 2256 1093 25.2% 1094 422 9.7% 456 746 17.2% 706 1216 28.1% 1083 17 0.4% 35 248 5.7% 270 780 18.0% 868 403 9.3% 414 22 0.5% 49 4329 100.0% 4324 | #THIS MONTH #LAST MONTHLY MONTH INDEX MONTH % CHANGE  9 0.2% 5 80.0% 28 0.6% 33 -15.2% 26 0.6% 27 -3.7% 2 0.0% 6 -66.7%  287 6.6% 249 15.3% 214 4.9% 193 10.9% 73 1.7% 56 30.4%  427 9.9% 407 4.9% 892 20.6% 911 -2.1% 610 14.1% 625 -2.4% 282 6.5% 286 -1.4% 282 6.5% 286 -1.4% 704 16.3% 705 -0.1% 134 3.1% 151 -11.3% 54 1.2% 55 -11.8%  2261 52.2% 2256 0.2% 1093 25.2% 1094 -0.1% 422 9.7% 456 -7.5% 746 17.2% 706 5.7%  1216 28.1% 1083 12.3% 17 0.4% 35 -51.4% 248 5.7% 270 8.1% 780 18.0% 868 -10.1% 403 9.3% 414 -2.7% 422 0.5% 49 -55.1% 4329 100.0% 4324 0.1% | #THIS NOFALL #LAST MONTHLY SAME MONTH MONTH NDEX MONTH % CHANGE LAST YEAR  9 0.2% 5 80.0% 6 28 0.6% 33 -15.2% 22 26 0.6% 27 -3.7% 20 2 0.0% 6 -66.7% 2 287 6.6% 249 15.3% 268 214 4.9% 193 10.9% 191 73 1.7% 56 30.4% 77 427 9.9% 407 4.9% 325 892 20.6% 911 -2.1% 926 610 14.1% 625 -2.4% 531 282 6.5% 286 -1.4% 395 704 16.3% 705 -0.1% 689 134 3.1% 151 -11.3% 180 54 1.2% 55 -1.8% 57  2261 52.2% 2256 0.2% 2450 1093 25.2% 1094 -0.1% 1126 422 9.7% 456 -7.5% 510 746 17.2% 706 5.7% 814  1216 28.1% 1083 12.3% 1112 17 0.4% 35 -51.4% 25 248 5.7% 270 8.1% 309 780 18.0% 868 -10.1% 1004 403 9.3% 414 -2.7% 311 22 0.5% 49 -55.1% 34 4329 100.0% 4324 0.1% 4342 | MONTH         INDEX         MONTH         % CHANGE         LAST YEAR         % CHANGE           9         0.2%         5         80.0%         6         50.0%           28         0.6%         33         -15.2%         22         27.3%           26         0.6%         27         -3.7%         20         30.0%           2         0.0%         6         -66.7%         2         0.0%           287         6.6%         249         15.3%         268         7.1%           214         4.9%         193         10.9%         191         12.0%           73         1.7%         56         30.4%         77         -5.2%           427         9.9%         407         4.9%         325         31.4%           892         20.6%         911         -2.1%         926         -3.7%           610         14.1%         625         -2.4%         531         14.9%           282         6.5%         286         -1.4%         395         -28.6%           704         16.3%         705         -0.1%         689         2.2%           134         3.1%         151         -11.3% | #THIS  | #THIS  |