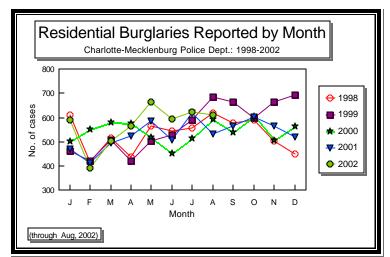

| 10.9%  | 534          | 8.4%  | 767         | 9.3   |
| VEHICLE THEFT TOTAL      | 58           | 14.4%    | 68          | 16.4%   | 177              | 56.9%  | 509          | 19.0% | 728         | 26.19 |
| ARSON TOTAL              | -2           | -9.1%    | 8           | 16.3%   | 12               | 35.3%  | 64           | 21.9% | 53          | 24.5  |
| TOTALS                   | 437          | 10.1%    | 495         | 11.4%   | 981              | 22.6%  | 4261         | 13.3% | 5579        | 17.0  |

NOTE: Clearances are reported in accordance with Uniform Crime Report guidelines. Since clearances are not counted until they are entered into the Records system, any delays in processing may result in some clearances being reported in succeeding months.



































| ı                      | ndex Offense<br>We | •    | ted by Dist     |       |      |          | rrer | ice          |      |                |
|------------------------|--------------------|------|-----------------|-------|------|----------|------|--------------|------|----------------|
|                        | This data is b     |      |                 |       |      |          | 2000 |              |      |                |
| INDEX CATEGORIES       | Adam 2             |      |                 | Adam3 |      |          |      | West Service | Area |                |
|                        | 2001               | 2002 | % Change        | 2001  | 2002 | % Change | *    | 2001         |      | % Change       |
| MURDER & NON-NEGLIGENT |                    |      |