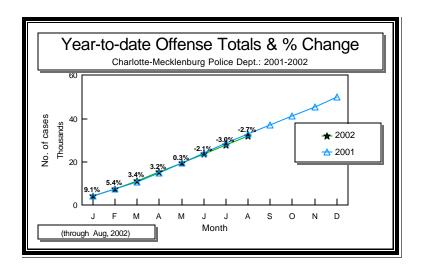

CHARLOTTE-MECKLENBURG POLICE DEPARTMENT MONTHLY SUMMARY REPORT AUGUST, 2002

**Darrel Stephens Chief of Police** 

| PORTED TO       | THE CHAF                                                                                                 | LOTTE-MI                                                                                                                                                                                                                                                                            | CKLENBUR                                                                                                                                                                                                                                                                                                                                                 | G POLICE DEF                                                                                                                                                                                                                                                                                                                                                                                                                                                                                                                                                             | ARTMENT                                                                                                                                                                                                                                                                                                                                                                                                                                                                                                                                                                                                                                                               |                                                                                                                                                                                                                                                                                                                                                                                                                                                                                                                                                                                                                                                                                                                                                                                                                                                                                                                                                                                                                                                                                                              |        |        |
|-----------------|----------------------------------------------------------------------------------------------------------|-------------------------------------------------------------------------------------------------------------------------------------------------------------------------------------------------------------------------------------------------------------------------------------|----------------------------------------------------------------------------------------------------------------------------------------------------------------------------------------------------------------------------------------------------------------------------------------------------------------------------------------------------------|--------------------------------------------------------------------------------------------------------------------------------------------------------------------------------------------------------------------------------------------------------------------------------------------------------------------------------------------------------------------------------------------------------------------------------------------------------------------------------------------------------------------------------------------------------------------------|-----------------------------------------------------------------------------------------------------------------------------------------------------------------------------------------------------------------------------------------------------------------------------------------------------------------------------------------------------------------------------------------------------------------------------------------------------------------------------------------------------------------------------------------------------------------------------------------------------------------------------------------------------------------------|--------------------------------------------------------------------------------------------------------------------------------------------------------------------------------------------------------------------------------------------------------------------------------------------------------------------------------------------------------------------------------------------------------------------------------------------------------------------------------------------------------------------------------------------------------------------------------------------------------------------------------------------------------------------------------------------------------------------------------------------------------------------------------------------------------------------------------------------------------------------------------------------------------------------------------------------------------------------------------------------------------------------------------------------------------------------------------------------------------------|--------|--------|
|                 |                                                                                                          |                                                                                                                                                                                                                                                                                     |                                                                                                                                                                                                                                                                                                                                                          |                                                                                                                                                                                                                                                                                                                                                                                                                                                                                                                                                                          |                                                                                                                                                                                                                                                                                                                                                                                                                                                                                                                                                                                                                                                                       |                                                                                                                                                                                                                                                                                                                                                                                                                                                                                                                                                                                                                                                                                                                                                                                                                                                                                                                                                                                                                                                                                                              |        |        |
| # THIS<br>MONTH | % OF ALL                                                                                                 | # LAST<br>MONTH                                                                                                                                                                                                                                                                     | MONTHLY<br>% CHANGE                                                                                                                                                                                                                                                                                                                                      | SAME MONTH<br>LAST YEAR                                                                                                                                                                                                                                                                                                                                                                                                                                                                                                                                                  | MONTHLY<br>% CHANGE                                                                                                                                                                                                                                                                                                                                                                                                                                                                                                                                                                                                                                                   | THIS YEAR<br>TO DATE                                                                                                                                                                                                                                                                                                                                                                                                                                                                                                                                                                                                                                                                                                                                                                                                                                                                                                                                                                                                                                                                                         |        |        |
|                 |                                                                                                          |                                                                                                                                                                                                                                                                                     | /0 0.0                                                                                                                                                                                                                                                                                                                                                   | L                                                                                                                                                                                                                                                                                                                                                                                                                                                                                                                                                                        | /0 01                                                                                                                                                                                                                                                                                                                                                                                                                                                                                                                                                                                                                                                                 |                                                                                                                                                                                                                                                                                                                                                                                                                                                                                                                                                                                                                                                                                                                                                                                                                                                                                                                                                                                                                                                                                                              |        | /6 01  |
|                 | 0.00/                                                                                                    | -                                                                                                                                                                                                                                                                                   | 00.00/                                                                                                                                                                                                                                                                                                                                                   |                                                                                                                                                                                                                                                                                                                                                                                                                                                                                                                                                                          | E0.00/                                                                                                                                                                                                                                                                                                                                                                                                                                                                                                                                                                                                                                                                |                                                                                                                                                                                                                                                                                                                                                                                                                                                                                                                                                                                                                                                                                                                                                                                                                                                                                                                                                                                                                                                                                                              | . 44   | 00.50  |
| Э               | 0.2%                                                                                                     | 5                                                                                                                                                                                                                                                                                   | 80.0%                                                                                                                                                                                                                                                                                                                                                    | O                                                                                                                                                                                                                                                                                                                                                                                                                                                                                                                                                                        | 50.0%                                                                                                                                                                                                                                                                                                                                                                                                                                                                                                                                                                                                                                                                 | 53                                                                                                                                                                                                                                                                                                                                                                                                                                                                                                                                                                                                                                                                                                                                                                                                                                                                                                                                                                                                                                                                                                           | 44     | 20.59  |
| 28              | 0.6%                                                                                                     | 33                                                                                                                                                                                                                                                                                  | -15.2%                                                                                                                                                                                                                                                                                                                                                   | 22                                                                                                                                                                                                                                                                                                                                                                                                                                                                                                                                                                       | 27.3%                                                                                                                                                                                                                                                                                                                                                                                                                                                                                                                                                                                                                                                                 | 190                                                                                                                                                                                                                                                                                                                                                                                                                                                                                                                                                                                                                                                                                                                                                                                                                                                                                                                                                                                                                                                                                                          | 189    | 0.59   |
| 26              |                                                                                                          | 27                                                                                                                                                                                                                                                                                  |                                                                                                                                                                                                                                                                                                                                                          | 20                                                                                                                                                                                                                                                                                                                                                                                                                                                                                                                                                                       |                                                                                                                                                                                                                                                                                                                                                                                                                                                                                                                                                                                                                                                                       |                                                                                                                                                                                                                                                                                                                                                                                                                                                                                                                                                                                                                                                                                                                                                                                                                                                                                                                                                                                                                                                                                                              |        | -5.19  |
| 2               | 0.0%                                                                                                     | 6                                                                                                                                                                                                                                                                                   | -66.7%                                                                                                                                                                                                                                                                                                                                                   | 2                                                                                                                                                                                                                                                                                                                                                                                                                                                                                                                                                                        | 0.0%                                                                                                                                                                                                                                                                                                                                                                                                                                                                                                                                                                                                                                                                  | 23                                                                                                                                                                                                                                                                                                                                                                                                                                                                                                                                                                                                                                                                                                                                                                                                                                                                                                                                                                                                                                                                                                           | 3 13   | 76.99  |
| 287             | 6.6%                                                                                                     | 249                                                                                                                                                                                                                                                                                 | 15.3%                                                                                                                                                                                                                                                                                                                                                    | 268                                                                                                                                                                                                                                                                                                                                                                                                                                                                                                                                                                      | 7.1%                                                                                                                                                                                                                                                                                                                                                                                                                                                                                                                                                                                                                                                                  | 1745                                                                                                                                                                                                                                                                                                                                                                                                                                                                                                                                                                                                                                                                                                                                                                                                                                                                                                                                                                                                                                                                                                         | 1845   | 5 -5.4 |
| 214             | 4.9%                                                                                                     | 193                                                                                                                                                                                                                                                                                 | 10.9%                                                                                                                                                                                                                                                                                                                                                    | 191                                                                                                                                                                                                                                                                                                                                                                                                                                                                                                                                                                      | 12.0%                                                                                                                                                                                                                                                                                                                                                                                                                                                                                                                                                                                                                                                                 | 1349                                                                                                                                                                                                                                                                                                                                                                                                                                                                                                                                                                                                                                                                                                                                                                                                                                                                                                                                                                                                                                                                                                         | 1430   |        |
| 73              | 1.7%                                                                                                     | 56                                                                                                                                                                                                                                                                                  | 30.4%                                                                                                                                                                                                                                                                                                                                                    | 77                                                                                                                                                                                                                                                                                                                                                                                                                                                                                                                                                                       | -5.2%                                                                                                                                                                                                                                                                                                                                                                                                                                                                                                                                                                                                                                                                 | 396                                                                                                                                                                                                                                                                                                                                                                                                                                                                                                                                                                                                                                                                                                                                                                                                                                                                                                                                                                                                                                                                                                          | 415    | -4.6   |
| 427             | 9.9%                                                                                                     | 407                                                                                                                                                                                                                                                                                 | 4.9%                                                                                                                                                                                                                                                                                                                                                     | 325                                                                                                                                                                                                                                                                                                                                                                                                                                                                                                                                                                      | 31.4%                                                                                                                                                                                                                                                                                                                                                                                                                                                                                                                                                                                                                                                                 | 2930                                                                                                                                                                                                                                                                                                                                                                                                                                                                                                                                                                                                                                                                                                                                                                                                                                                                                                                                                                                                                                                                                                         | 2683   | 9.2    |
| 892             | 20.6%                                                                                                    | 911                                                                                                                                                                                                                                                                                 | -2.1%                                                                                                                                                                                                                                                                                                                                                    | 926                                                                                                                                                                                                                                                                                                                                                                                                                                                                                                                                                                      | -3.7%                                                                                                                                                                                                                                                                                                                                                                                                                                                                                                                                                                                                                                                                 | 6762                                                                                                                                                                                                                                                                                                                                                                                                                                                                                                                                                                                                                                                                                                                                                                                                                                                                                                                                                                                                                                                                                                         | 2 6598 | 3 2.5  |
| 610             | 14.1%                                                                                                    | 625                                                                                                                                                                                                                                                                                 | -2.4%                                                                                                                                                                                                                                                                                                                                                    | 531                                                                                                                                                                                                                                                                                                                                                                                                                                                                                                                                                                      | 14.9%                                                                                                                                                                                                                                                                                                                                                                                                                                                                                                                                                                                                                                                                 | 4542                                                                                                                                                                                                                                                                                                                                                                                                                                                                                                                                                                                                                                                                                                                                                                                                                                                                                                                                                                                                                                                                                                         | 4142   |        |
| 282             | 6.5%                                                                                                     | 286                                                                                                                                                                                                                                                                                 | -1.4%                                                                                                                                                                                                                                                                                                                                                    | 395                                                                                                                                                                                                                                                                                                                                                                                                                                                                                                                                                                      | -28.6%                                                                                                                                                                                                                                                                                                                                                                                                                                                                                                                                                                                                                                                                | 2220                                                                                                                                                                                                                                                                                                                                                                                                                                                                                                                                                                                                                                                                                                                                                                                                                                                                                                                                                                                                                                                                                                         | 2456   | -9.6   |
| 704             | 16.3%                                                                                                    | 705                                                                                                                                                                                                                                                                                 |                                                                                                                                                                                                                                                                                                                                                          | 689                                                                                                                                                                                                                                                                                                                                                                                                                                                                                                                                                                      | 2.2%                                                                                                                                                                                                                                                                                                                                                                                                                                                                                                                                                                                                                                                                  | 5196                                                                                                                                                                                                                                                                                                                                                                                                                                                                                                                                                                                                                                                                                                                                                                                                                                                                                                                                                                                                                                                                                                         | 5 5047 |        |
| 134             |                                                                                                          | 151                                                                                                                                                                                                                                                                                 |                                                                                                                                                                                                                                                                                                                                                          | 180                                                                                                                                                                                                                                                                                                                                                                                                                                                                                                                                                                      |                                                                                                                                                                                                                                                                                                                                                                                                                                                                                                                                                                                                                                                                       |                                                                                                                                                                                                                                                                                                                                                                                                                                                                                                                                                                                                                                                                                                                                                                                                                                                                                                                                                                                                                                                                                                              |        |        |
| 54              | 1.2%                                                                                                     | 55                                                                                                                                                                                                                                                                                  | -1.8%                                                                                                                                                                                                                                                                                                                                                    | 57                                                                                                                                                                                                                                                                                                                                                                                                                                                                                                                                                                       | -5.3%                                                                                                                                                                                                                                                                                                                                                                                                                                                                                                                                                                                                                                                                 | 453                                                                                                                                                                                                                                                                                                                                                                                                                                                                                                                                                                                                                                                                                                                                                                                                                                                                                                                                                                                                                                                                                                          | 3 446  | 1.6    |
| 2261            | 52.2%                                                                                                    | 2256                                                                                                                                                                                                                                                                                | 0.2%                                                                                                                                                                                                                                                                                                                                                     | 2450                                                                                                                                                                                                                                                                                                                                                                                                                                                                                                                                                                     | -7.7%                                                                                                                                                                                                                                                                                                                                                                                                                                                                                                                                                                                                                                                                 | 17294                                                                                                                                                                                                                                                                                                                                                                                                                                                                                                                                                                                                                                                                                                                                                                                                                                                                                                                                                                                                                                                                                                        | 18450  | -6.3   |
| 1093            |                                                                                                          | 1094                                                                                                                                                                                                                                                                                |                                                                                                                                                                                                                                                                                                                                                          | 1126                                                                                                                                                                                                                                                                                                                                                                                                                                                                                                                                                                     |                                                                                                                                                                                                                                                                                                                                                                                                                                                                                                                                                                                                                                                                       |                                                                                                                                                                                                                                                                                                                                                                                                                                                                                                                                                                                                                                                                                                                                                                                                                                                                                                                                                                                                                                                                                                              |        |        |
| 422             |                                                                                                          | 456                                                                                                                                                                                                                                                                                 |                                                                                                                                                                                                                                                                                                                                                          | 510                                                                                                                                                                                                                                                                                                                                                                                                                                                                                                                                                                      |                                                                                                                                                                                                                                                                                                                                                                                                                                                                                                                                                                                                                                                                       |                                                                                                                                                                                                                                                                                                                                                                                                                                                                                                                                                                                                                                                                                                                                                                                                                                                                                                                                                                                                                                                                                                              |        |        |
| 746             | 17.2%                                                                                                    | 706                                                                                                                                                                                                                                                                                 | 5.7%                                                                                                                                                                                                                                                                                                                                                     | 814                                                                                                                                                                                                                                                                                                                                                                                                                                                                                                                                                                      | -8.4%                                                                                                                                                                                                                                                                                                                                                                                                                                                                                                                                                                                                                                                                 | 5674                                                                                                                                                                                                                                                                                                                                                                                                                                                                                                                                                                                                                                                                                                                                                                                                                                                                                                                                                                                                                                                                                                         | 6570   | -13.6  |
| 1216            | 28.1%                                                                                                    | 1083                                                                                                                                                                                                                                                                                | 12.3%                                                                                                                                                                                                                                                                                                                                                    | 1112                                                                                                                                                                                                                                                                                                                                                                                                                                                                                                                                                                     | 9.4%                                                                                                                                                                                                                                                                                                                                                                                                                                                                                                                                                                                                                                                                  | 8660                                                                                                                                                                                                                                                                                                                                                                                                                                                                                                                                                                                                                                                                                                                                                                                                                                                                                                                                                                                                                                                                                                         | 7991   | 8.4    |
| 17              |                                                                                                          | 35                                                                                                                                                                                                                                                                                  |                                                                                                                                                                                                                                                                                                                                                          | 25                                                                                                                                                                                                                                                                                                                                                                                                                                                                                                                                                                       |                                                                                                                                                                                                                                                                                                                                                                                                                                                                                                                                                                                                                                                                       |                                                                                                                                                                                                                                                                                                                                                                                                                                                                                                                                                                                                                                                                                                                                                                                                                                                                                                                                                                                                                                                                                                              | 3 121  | 5.8    |
| 248             |                                                                                                          | 270                                                                                                                                                                                                                                                                                 |                                                                                                                                                                                                                                                                                                                                                          | 309                                                                                                                                                                                                                                                                                                                                                                                                                                                                                                                                                                      |                                                                                                                                                                                                                                                                                                                                                                                                                                                                                                                                                                                                                                                                       |                                                                                                                                                                                                                                                                                                                                                                                                                                                                                                                                                                                                                                                                                                                                                                                                                                                                                                                                                                                                                                                                                                              |        |        |
| 780             | 18.0%                                                                                                    | 868                                                                                                                                                                                                                                                                                 | -10.1%                                                                                                                                                                                                                                                                                                                                                   | 1004                                                                                                                                                                                                                                                                                                                                                                                                                                                                                                                                                                     | -22.3%                                                                                                                                                                                                                                                                                                                                                                                                                                                                                                                                                                                                                                                                | 6324                                                                                                                                                                                                                                                                                                                                                                                                                                                                                                                                                                                                                                                                                                                                                                                                                                                                                                                                                                                                                                                                                                         | 8235   | -23.2  |
| 403             | 9.3%                                                                                                     | 414                                                                                                                                                                                                                                                                                 | -2.7%                                                                                                                                                                                                                                                                                                                                                    | 311                                                                                                                                                                                                                                                                                                                                                                                                                                                                                                                                                                      | 29.6%                                                                                                                                                                                                                                                                                                                                                                                                                                                                                                                                                                                                                                                                 | 2673                                                                                                                                                                                                                                                                                                                                                                                                                                                                                                                                                                                                                                                                                                                                                                                                                                                                                                                                                                                                                                                                                                         | 3 2789 | -4.2   |
| 22              | 0.5%                                                                                                     | 49                                                                                                                                                                                                                                                                                  | -55.1%                                                                                                                                                                                                                                                                                                                                                   | 34                                                                                                                                                                                                                                                                                                                                                                                                                                                                                                                                                                       | -35.3%                                                                                                                                                                                                                                                                                                                                                                                                                                                                                                                                                                                                                                                                | 292                                                                                                                                                                                                                                                                                                                                                                                                                                                                                                                                                                                                                                                                                                                                                                                                                                                                                                                                                                                                                                                                                                          | 2 216  | 35.2   |
| 4329            | 100.0%                                                                                                   | 4324                                                                                                                                                                                                                                                                                | 0.1%                                                                                                                                                                                                                                                                                                                                                     | 4342                                                                                                                                                                                                                                                                                                                                                                                                                                                                                                                                                                     | -0.3%                                                                                                                                                                                                                                                                                                                                                                                                                                                                                                                                                                                                                                                                 | 31939                                                                                                                                                                                                                                                                                                                                                                                                                                                                                                                                                                                                                                                                                                                                                                                                                                                                                                                                                                                                                                                                                                        | 32814  | -2.7   |
| 751             | 17.3%                                                                                                    | 694                                                                                                                                                                                                                                                                                 | 8.2%                                                                                                                                                                                                                                                                                                                                                     | 621                                                                                                                                                                                                                                                                                                                                                                                                                                                                                                                                                                      | 20.9%                                                                                                                                                                                                                                                                                                                                                                                                                                                                                                                                                                                                                                                                 | 4918                                                                                                                                                                                                                                                                                                                                                                                                                                                                                                                                                                                                                                                                                                                                                                                                                                                                                                                                                                                                                                                                                                         | 3 4761 | 3.     |
| 3578            |                                                                                                          | 3630                                                                                                                                                                                                                                                                                |                                                                                                                                                                                                                                                                                                                                                          | 3721                                                                                                                                                                                                                                                                                                                                                                                                                                                                                                                                                                     |                                                                                                                                                                                                                                                                                                                                                                                                                                                                                                                                                                                                                                                                       |                                                                                                                                                                                                                                                                                                                                                                                                                                                                                                                                                                                                                                                                                                                                                                                                                                                                                                                                                                                                                                                                                                              |        |        |
|                 | # THIS MONTH  9 28 26 26 214 73 427 892 610 282 704 134 54 2261 1093 422 746 1216 17 248 780 403 22 4329 | #THIS % OF ALL MONTH INDEX  9 0.2%  28 0.6% 26 0.6% 2 0.0%  287 6.6% 214 4.9% 73 1.7%  427 9.9%  892 20.6% 610 14.1% 282 6.5%  704 16.3% 134 3.1% 54 1.2%  2261 52.2% 1093 25.2% 422 9.7% 746 17.2%  1216 28.1% 17 0.4% 248 5.7% 780 18.0%  403 9.3% 403 9.3% 422 0.5%  4329 100.0% | #THIS % OF ALL MONTH  9 0.2% 5 28 0.6% 33 26 0.6% 27 2 0.0% 6 287 6.6% 249 214 4.9% 193 73 1.7% 56 427 9.9% 407 892 20.6% 911 610 14.1% 625 282 6.5% 286 704 16.3% 705 134 3.1% 151 54 1.2% 55 2261 52.2% 2256 1093 25.2% 1094 422 9.7% 456 746 17.2% 706 1216 28.1% 1083 17 0.4% 35 248 5.7% 270 780 18.0% 868 403 9.3% 414 22 0.5% 49 4329 100.0% 4324 | #THIS MONTH #LAST MONTHLY MONTH INDEX MONTH % CHANGE  9 0.2% 5 80.0% 28 0.6% 33 -15.2% 26 0.6% 27 -3.7% 2 0.0% 6 -66.7%  287 6.6% 249 15.3% 214 4.9% 193 10.9% 73 1.7% 56 30.4%  427 9.9% 407 4.9% 892 20.6% 911 -2.1% 610 14.1% 625 -2.4% 282 6.5% 286 -1.4% 282 6.5% 286 -1.4% 704 16.3% 705 -0.1% 134 3.1% 151 -11.3% 54 1.2% 55 -11.8%  2261 52.2% 2256 0.2% 1093 25.2% 1094 -0.1% 422 9.7% 456 -7.5% 746 17.2% 706 5.7%  1216 28.1% 1083 12.3% 17 0.4% 35 -51.4% 248 5.7% 270 8.1% 780 18.0% 868 -10.1% 403 9.3% 414 -2.7% 422 0.5% 49 -55.1% 4329 100.0% 4324 0.1% | #THIS NOFALL #LAST MONTHLY SAME MONTH MONTH NDEX MONTH % CHANGE LAST YEAR  9 0.2% 5 80.0% 6 28 0.6% 33 -15.2% 22 26 0.6% 27 -3.7% 20 2 0.0% 6 -66.7% 2 287 6.6% 249 15.3% 268 214 4.9% 193 10.9% 191 73 1.7% 56 30.4% 77 427 9.9% 407 4.9% 325 892 20.6% 911 -2.1% 926 610 14.1% 625 -2.4% 531 282 6.5% 286 -1.4% 395 704 16.3% 705 -0.1% 689 134 3.1% 151 -11.3% 180 54 1.2% 55 -1.8% 57  2261 52.2% 2256 0.2% 2450 1093 25.2% 1094 -0.1% 1126 422 9.7% 456 -7.5% 510 746 17.2% 706 5.7% 814  1216 28.1% 1083 12.3% 1112 17 0.4% 35 -51.4% 25 248 5.7% 270 8.1% 309 780 18.0% 868 -10.1% 1004 403 9.3% 414 -2.7% 311 22 0.5% 49 -55.1% 34 4329 100.0% 4324 0.1% 4342 | MONTH         INDEX         MONTH         % CHANGE         LAST YEAR         % CHANGE           9         0.2%         5         80.0%         6         50.0%           28         0.6%         33         -15.2%         22         27.3%           26         0.6%         27         -3.7%         20         30.0%           2         0.0%         6         -66.7%         2         0.0%           287         6.6%         249         15.3%         268         7.1%           214         4.9%         193         10.9%         191         12.0%           73         1.7%         56         30.4%         77         -5.2%           427         9.9%         407         4.9%         325         31.4%           892         20.6%         911         -2.1%         926         -3.7%           610         14.1%         625         -2.4%         531         14.9%           282         6.5%         286         -1.4%         395         -28.6%           704         16.3%         705         -0.1%         689         2.2%           134         3.1%         151         -11.3% | #THIS  | #THIS  |