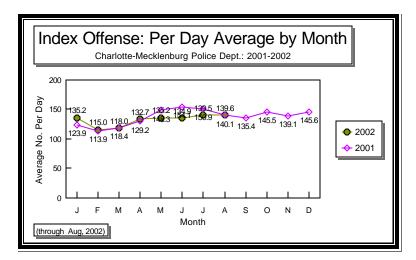

CHARLOTTE-MECKLENBURG POLICE DEPARTMENT MONTHLY SUMMARY REPORT AUGUST, 2002

**Darrel Stephens Chief of Police** 

| PORTED TO       | THE CHAF                                                                                                 | LOTTE-MI                                                                                                                                                                                                                                                                            | CKLENBUR                                                                                                                                                                                                                                                                                                                                                 | G POLICE DEF                                                                                                                                                                                                                                                                                                                                                                                                                                                                                                                                                             | ARTMENT                                                                                                                                                                                                                                                                                                                                                                                                                                                                                                                                                                                                                                                               |                                                                                                                                                                                                                                                                                                                                                                                                                                                                                                                                                                                                                                                                                                                                                                                                                                                                                                                                                                                                                                                                                                              |        |        |
|-----------------|----------------------------------------------------------------------------------------------------------|-------------------------------------------------------------------------------------------------------------------------------------------------------------------------------------------------------------------------------------------------------------------------------------|----------------------------------------------------------------------------------------------------------------------------------------------------------------------------------------------------------------------------------------------------------------------------------------------------------------------------------------------------------|--------------------------------------------------------------------------------------------------------------------------------------------------------------------------------------------------------------------------------------------------------------------------------------------------------------------------------------------------------------------------------------------------------------------------------------------------------------------------------------------------------------------------------------------------------------------------|-----------------------------------------------------------------------------------------------------------------------------------------------------------------------------------------------------------------------------------------------------------------------------------------------------------------------------------------------------------------------------------------------------------------------------------------------------------------------------------------------------------------------------------------------------------------------------------------------------------------------------------------------------------------------|--------------------------------------------------------------------------------------------------------------------------------------------------------------------------------------------------------------------------------------------------------------------------------------------------------------------------------------------------------------------------------------------------------------------------------------------------------------------------------------------------------------------------------------------------------------------------------------------------------------------------------------------------------------------------------------------------------------------------------------------------------------------------------------------------------------------------------------------------------------------------------------------------------------------------------------------------------------------------------------------------------------------------------------------------------------------------------------------------------------|--------|--------|
|                 |                                                                                                          |                                                                                                                                                                                                                                                                                     |                                                                                                                                                                                                                                                                                                                                                          |                                                                                                                                                                                                                                                                                                                                                                                                                                                                                                                                                                          |                                                                                                                                                                                                                                                                                                                                                                                                                                                                                                                                                                                                                                                                       |                                                                                                                                                                                                                                                                                                                                                                                                                                                                                                                                                                                                                                                                                                                                                                                                                                                                                                                                                                                                                                                                                                              |        |        |
| # THIS<br>MONTH | % OF ALL                                                                                                 | # LAST<br>MONTH                                                                                                                                                                                                                                                                     | MONTHLY<br>% CHANGE                                                                                                                                                                                                                                                                                                                                      | SAME MONTH<br>LAST YEAR                                                                                                                                                                                                                                                                                                                                                                                                                                                                                                                                                  | MONTHLY<br>% CHANGE                                                                                                                                                                                                                                                                                                                                                                                                                                                                                                                                                                                                                                                   | THIS YEAR<br>TO DATE                                                                                                                                                                                                                                                                                                                                                                                                                                                                                                                                                                                                                                                                                                                                                                                                                                                                                                                                                                                                                                                                                         |        |        |
|                 |                                                                                                          |                                                                                                                                                                                                                                                                                     | /0 0.0                                                                                                                                                                                                                                                                                                                                                   | L                                                                                                                                                                                                                                                                                                                                                                                                                                                                                                                                                                        | /0 01                                                                                                                                                                                                                                                                                                                                                                                                                                                                                                                                                                                                                                                                 |                                                                                                                                                                                                                                                                                                                                                                                                                                                                                                                                                                                                                                                                                                                                                                                                                                                                                                                                                                                                                                                                                                              |        | /6 01  |
|                 | 0.00/                                                                                                    | -                                                                                                                                                                                                                                                                                   | 00.00/                                                                                                                                                                                                                                                                                                                                                   |                                                                                                                                                                                                                                                                                                                                                                                                                                                                                                                                                                          | E0.00/                                                                                                                                                                                                                                                                                                                                                                                                                                                                                                                                                                                                                                                                |                                                                                                                                                                                                                                                                                                                                                                                                                                                                                                                                                                                                                                                                                                                                                                                                                                                                                                                                                                                                                                                                                                              | . 44   | 00.50  |
| Э               | 0.2%                                                                                                     | 5                                                                                                                                                                                                                                                                                   | 80.0%                                                                                                                                                                                                                                                                                                                                                    | O                                                                                                                                                                                                                                                                                                                                                                                                                                                                                                                                                                        | 50.0%                                                                                                                                                                                                                                                                                                                                                                                                                                                                                                                                                                                                                                                                 | 53                                                                                                                                                                                                                                                                                                                                                                                                                                                                                                                                                                                                                                                                                                                                                                                                                                                                                                                                                                                                                                                                                                           | 44     | 20.59  |
| 28              | 0.6%                                                                                                     | 33                                                                                                                                                                                                                                                                                  | -15.2%                                                                                                                                                                                                                                                                                                                                                   | 22                                                                                                                                                                                                                                                                                                                                                                                                                                                                                                                                                                       | 27.3%                                                                                                                                                                                                                                                                                                                                                                                                                                                                                                                                                                                                                                                                 | 190                                                                                                                                                                                                                                                                                                                                                                                                                                                                                                                                                                                                                                                                                                                                                                                                                                                                                                                                                                                                                                                                                                          | 189    | 0.59   |
| 26              |                                                                                                          | 27                                                                                                                                                                                                                                                                                  |                                                                                                                                                                                                                                                                                                                                                          | 20                                                                                                                                                                                                                                                                                                                                                                                                                                                                                                                                                                       |                                                                                                                                                                                                                                                                                                                                                                                                                                                                                                                                                                                                                                                                       |                                                                                                                                                                                                                                                                                                                                                                                                                                                                                                                                                                                                                                                                                                                                                                                                                                                                                                                                                                                                                                                                                                              |        | -5.19  |
| 2               | 0.0%                                                                                                     | 6                                                                                                                                                                                                                                                                                   | -66.7%                                                                                                                                                                                                                                                                                                                                                   | 2                                                                                                                                                                                                                                                                                                                                                                                                                                                                                                                                                                        | 0.0%                                                                                                                                                                                                                                                                                                                                                                                                                                                                                                                                                                                                                                                                  | 23                                                                                                                                                                                                                                                                                                                                                                                                                                                                                                                                                                                                                                                                                                                                                                                                                                                                                                                                                                                                                                                                                                           | 3 13   | 76.99  |
| 287             | 6.6%                                                                                                     | 249                                                                                                                                                                                                                                                                                 | 15.3%                                                                                                                                                                                                                                                                                                                                                    | 268                                                                                                                                                                                                                                                                                                                                                                                                                                                                                                                                                                      | 7.1%                                                                                                                                                                                                                                                                                                                                                                                                                                                                                                                                                                                                                                                                  | 1745                                                                                                                                                                                                                                                                                                                                                                                                                                                                                                                                                                                                                                                                                                                                                                                                                                                                                                                                                                                                                                                                                                         | 1845   | 5 -5.4 |
| 214             | 4.9%                                                                                                     | 193                                                                                                                                                                                                                                                                                 | 10.9%                                                                                                                                                                                                                                                                                                                                                    | 191                                                                                                                                                                                                                                                                                                                                                                                                                                                                                                                                                                      | 12.0%                                                                                                                                                                                                                                                                                                                                                                                                                                                                                                                                                                                                                                                                 | 1349                                                                                                                                                                                                                                                                                                                                                                                                                                                                                                                                                                                                                                                                                                                                                                                                                                                                                                                                                                                                                                                                                                         | 1430   |        |
| 73              | 1.7%                                                                                                     | 56                                                                                                                                                                                                                                                                                  | 30.4%                                                                                                                                                                                                                                                                                                                                                    | 77                                                                                                                                                                                                                                                                                                                                                                                                                                                                                                                                                                       | -5.2%                                                                                                                                                                                                                                                                                                                                                                                                                                                                                                                                                                                                                                                                 | 396                                                                                                                                                                                                                                                                                                                                                                                                                                                                                                                                                                                                                                                                                                                                                                                                                                                                                                                                                                                                                                                                                                          | 415    | -4.6   |
| 427             | 9.9%                                                                                                     | 407                                                                                                                                                                                                                                                                                 | 4.9%                                                                                                                                                                                                                                                                                                                                                     | 325                                                                                                                                                                                                                                                                                                                                                                                                                                                                                                                                                                      | 31.4%                                                                                                                                                                                                                                                                                                                                                                                                                                                                                                                                                                                                                                                                 | 2930                                                                                                                                                                                                                                                                                                                                                                                                                                                                                                                                                                                                                                                                                                                                                                                                                                                                                                                                                                                                                                                                                                         | 2683   | 9.2    |
| 892             | 20.6%                                                                                                    | 911                                                                                                                                                                                                                                                                                 | -2.1%                                                                                                                                                                                                                                                                                                                                                    | 926                                                                                                                                                                                                                                                                                                                                                                                                                                                                                                                                                                      | -3.7%                                                                                                                                                                                                                                                                                                                                                                                                                                                                                                                                                                                                                                                                 | 6762                                                                                                                                                                                                                                                                                                                                                                                                                                                                                                                                                                                                                                                                                                                                                                                                                                                                                                                                                                                                                                                                                                         | 2 6598 | 3 2.5  |
| 610             | 14.1%                                                                                                    | 625                                                                                                                                                                                                                                                                                 | -2.4%                                                                                                                                                                                                                                                                                                                                                    | 531                                                                                                                                                                                                                                                                                                                                                                                                                                                                                                                                                                      | 14.9%                                                                                                                                                                                                                                                                                                                                                                                                                                                                                                                                                                                                                                                                 | 4542                                                                                                                                                                                                                                                                                                                                                                                                                                                                                                                                                                                                                                                                                                                                                                                                                                                                                                                                                                                                                                                                                                         | 4142   |        |
| 282             | 6.5%                                                                                                     | 286                                                                                                                                                                                                                                                                                 | -1.4%                                                                                                                                                                                                                                                                                                                                                    | 395                                                                                                                                                                                                                                                                                                                                                                                                                                                                                                                                                                      | -28.6%                                                                                                                                                                                                                                                                                                                                                                                                                                                                                                                                                                                                                                                                | 2220                                                                                                                                                                                                                                                                                                                                                                                                                                                                                                                                                                                                                                                                                                                                                                                                                                                                                                                                                                                                                                                                                                         | 2456   | -9.6   |
| 704             | 16.3%                                                                                                    | 705                                                                                                                                                                                                                                                                                 |                                                                                                                                                                                                                                                                                                                                                          | 689                                                                                                                                                                                                                                                                                                                                                                                                                                                                                                                                                                      | 2.2%                                                                                                                                                                                                                                                                                                                                                                                                                                                                                                                                                                                                                                                                  | 5196                                                                                                                                                                                                                                                                                                                                                                                                                                                                                                                                                                                                                                                                                                                                                                                                                                                                                                                                                                                                                                                                                                         | 5 5047 |        |
| 134             |                                                                                                          | 151                                                                                                                                                                                                                                                                                 |                                                                                                                                                                                                                                                                                                                                                          | 180                                                                                                                                                                                                                                                                                                                                                                                                                                                                                                                                                                      |                                                                                                                                                                                                                                                                                                                                                                                                                                                                                                                                                                                                                                                                       |                                                                                                                                                                                                                                                                                                                                                                                                                                                                                                                                                                                                                                                                                                                                                                                                                                                                                                                                                                                                                                                                                                              |        |        |
| 54              | 1.2%                                                                                                     | 55                                                                                                                                                                                                                                                                                  | -1.8%                                                                                                                                                                                                                                                                                                                                                    | 57                                                                                                                                                                                                                                                                                                                                                                                                                                                                                                                                                                       | -5.3%                                                                                                                                                                                                                                                                                                                                                                                                                                                                                                                                                                                                                                                                 | 453                                                                                                                                                                                                                                                                                                                                                                                                                                                                                                                                                                                                                                                                                                                                                                                                                                                                                                                                                                                                                                                                                                          | 3 446  | 1.6    |
| 2261            | 52.2%                                                                                                    | 2256                                                                                                                                                                                                                                                                                | 0.2%                                                                                                                                                                                                                                                                                                                                                     | 2450                                                                                                                                                                                                                                                                                                                                                                                                                                                                                                                                                                     | -7.7%                                                                                                                                                                                                                                                                                                                                                                                                                                                                                                                                                                                                                                                                 | 17294                                                                                                                                                                                                                                                                                                                                                                                                                                                                                                                                                                                                                                                                                                                                                                                                                                                                                                                                                                                                                                                                                                        | 18450  | -6.3   |
| 1093            |                                                                                                          | 1094                                                                                                                                                                                                                                                                                |                                                                                                                                                                                                                                                                                                                                                          | 1126                                                                                                                                                                                                                                                                                                                                                                                                                                                                                                                                                                     |                                                                                                                                                                                                                                                                                                                                                                                                                                                                                                                                                                                                                                                                       |                                                                                                                                                                                                                                                                                                                                                                                                                                                                                                                                                                                                                                                                                                                                                                                                                                                                                                                                                                                                                                                                                                              |        |        |
| 422             |                                                                                                          | 456                                                                                                                                                                                                                                                                                 |                                                                                                                                                                                                                                                                                                                                                          | 510                                                                                                                                                                                                                                                                                                                                                                                                                                                                                                                                                                      |                                                                                                                                                                                                                                                                                                                                                                                                                                                                                                                                                                                                                                                                       |                                                                                                                                                                                                                                                                                                                                                                                                                                                                                                                                                                                                                                                                                                                                                                                                                                                                                                                                                                                                                                                                                                              |        |        |
| 746             | 17.2%                                                                                                    | 706                                                                                                                                                                                                                                                                                 | 5.7%                                                                                                                                                                                                                                                                                                                                                     | 814                                                                                                                                                                                                                                                                                                                                                                                                                                                                                                                                                                      | -8.4%                                                                                                                                                                                                                                                                                                                                                                                                                                                                                                                                                                                                                                                                 | 5674                                                                                                                                                                                                                                                                                                                                                                                                                                                                                                                                                                                                                                                                                                                                                                                                                                                                                                                                                                                                                                                                                                         | 6570   | -13.6  |
| 1216            | 28.1%                                                                                                    | 1083                                                                                                                                                                                                                                                                                | 12.3%                                                                                                                                                                                                                                                                                                                                                    | 1112                                                                                                                                                                                                                                                                                                                                                                                                                                                                                                                                                                     | 9.4%                                                                                                                                                                                                                                                                                                                                                                                                                                                                                                                                                                                                                                                                  | 8660                                                                                                                                                                                                                                                                                                                                                                                                                                                                                                                                                                                                                                                                                                                                                                                                                                                                                                                                                                                                                                                                                                         | 7991   | 8.4    |
| 17              |                                                                                                          | 35                                                                                                                                                                                                                                                                                  |                                                                                                                                                                                                                                                                                                                                                          | 25                                                                                                                                                                                                                                                                                                                                                                                                                                                                                                                                                                       |                                                                                                                                                                                                                                                                                                                                                                                                                                                                                                                                                                                                                                                                       |                                                                                                                                                                                                                                                                                                                                                                                                                                                                                                                                                                                                                                                                                                                                                                                                                                                                                                                                                                                                                                                                                                              | 3 121  | 5.8    |
| 248             |                                                                                                          | 270                                                                                                                                                                                                                                                                                 |                                                                                                                                                                                                                                                                                                                                                          | 309                                                                                                                                                                                                                                                                                                                                                                                                                                                                                                                                                                      |                                                                                                                                                                                                                                                                                                                                                                                                                                                                                                                                                                                                                                                                       |                                                                                                                                                                                                                                                                                                                                                                                                                                                                                                                                                                                                                                                                                                                                                                                                                                                                                                                                                                                                                                                                                                              |        |        |
| 780             | 18.0%                                                                                                    | 868                                                                                                                                                                                                                                                                                 | -10.1%                                                                                                                                                                                                                                                                                                                                                   | 1004                                                                                                                                                                                                                                                                                                                                                                                                                                                                                                                                                                     | -22.3%                                                                                                                                                                                                                                                                                                                                                                                                                                                                                                                                                                                                                                                                | 6324                                                                                                                                                                                                                                                                                                                                                                                                                                                                                                                                                                                                                                                                                                                                                                                                                                                                                                                                                                                                                                                                                                         | 8235   | -23.2  |
| 403             | 9.3%                                                                                                     | 414                                                                                                                                                                                                                                                                                 | -2.7%                                                                                                                                                                                                                                                                                                                                                    | 311                                                                                                                                                                                                                                                                                                                                                                                                                                                                                                                                                                      | 29.6%                                                                                                                                                                                                                                                                                                                                                                                                                                                                                                                                                                                                                                                                 | 2673                                                                                                                                                                                                                                                                                                                                                                                                                                                                                                                                                                                                                                                                                                                                                                                                                                                                                                                                                                                                                                                                                                         | 3 2789 | -4.2   |
| 22              | 0.5%                                                                                                     | 49                                                                                                                                                                                                                                                                                  | -55.1%                                                                                                                                                                                                                                                                                                                                                   | 34                                                                                                                                                                                                                                                                                                                                                                                                                                                                                                                                                                       | -35.3%                                                                                                                                                                                                                                                                                                                                                                                                                                                                                                                                                                                                                                                                | 292                                                                                                                                                                                                                                                                                                                                                                                                                                                                                                                                                                                                                                                                                                                                                                                                                                                                                                                                                                                                                                                                                                          | 2 216  | 35.2   |
| 4329            | 100.0%                                                                                                   | 4324                                                                                                                                                                                                                                                                                | 0.1%                                                                                                                                                                                                                                                                                                                                                     | 4342                                                                                                                                                                                                                                                                                                                                                                                                                                                                                                                                                                     | -0.3%                                                                                                                                                                                                                                                                                                                                                                                                                                                                                                                                                                                                                                                                 | 31939                                                                                                                                                                                                                                                                                                                                                                                                                                                                                                                                                                                                                                                                                                                                                                                                                                                                                                                                                                                                                                                                                                        | 32814  | -2.7   |
| 751             | 17.3%                                                                                                    | 694                                                                                                                                                                                                                                                                                 | 8.2%                                                                                                                                                                                                                                                                                                                                                     | 621                                                                                                                                                                                                                                                                                                                                                                                                                                                                                                                                                                      | 20.9%                                                                                                                                                                                                                                                                                                                                                                                                                                                                                                                                                                                                                                                                 | 4918                                                                                                                                                                                                                                                                                                                                                                                                                                                                                                                                                                                                                                                                                                                                                                                                                                                                                                                                                                                                                                                                                                         | 3 4761 | 3.     |
| 3578            |                                                                                                          | 3630                                                                                                                                                                                                                                                                                |                                                                                                                                                                                                                                                                                                                                                          | 3721                                                                                                                                                                                                                                                                                                                                                                                                                                                                                                                                                                     |                                                                                                                                                                                                                                                                                                                                                                                                                                                                                                                                                                                                                                                                       |                                                                                                                                                                                                                                                                                                                                                                                                                                                                                                                                                                                                                                                                                                                                                                                                                                                                                                                                                                                                                                                                                                              |        |        |
|                 | # THIS MONTH  9 28 26 26 214 73 427 892 610 282 704 134 54 2261 1093 422 746 1216 17 248 780 403 22 4329 | #THIS % OF ALL MONTH INDEX  9 0.2%  28 0.6% 26 0.6% 2 0.0%  287 6.6% 214 4.9% 73 1.7%  427 9.9%  892 20.6% 610 14.1% 282 6.5%  704 16.3% 134 3.1% 54 1.2%  2261 52.2% 1093 25.2% 422 9.7% 746 17.2%  1216 28.1% 17 0.4% 248 5.7% 780 18.0%  403 9.3% 403 9.3% 422 0.5%  4329 100.0% | #THIS % OF ALL MONTH  9 0.2% 5 28 0.6% 33 26 0.6% 27 2 0.0% 6 287 6.6% 249 214 4.9% 193 73 1.7% 56 427 9.9% 407 892 20.6% 911 610 14.1% 625 282 6.5% 286 704 16.3% 705 134 3.1% 151 54 1.2% 55 2261 52.2% 2256 1093 25.2% 1094 422 9.7% 456 746 17.2% 706 1216 28.1% 1083 17 0.4% 35 248 5.7% 270 780 18.0% 868 403 9.3% 414 22 0.5% 49 4329 100.0% 4324 | #THIS MONTH #LAST MONTHLY MONTH INDEX MONTH % CHANGE  9 0.2% 5 80.0% 28 0.6% 33 -15.2% 26 0.6% 27 -3.7% 2 0.0% 6 -66.7%  287 6.6% 249 15.3% 214 4.9% 193 10.9% 73 1.7% 56 30.4%  427 9.9% 407 4.9% 892 20.6% 911 -2.1% 610 14.1% 625 -2.4% 282 6.5% 286 -1.4% 282 6.5% 286 -1.4% 704 16.3% 705 -0.1% 134 3.1% 151 -11.3% 54 1.2% 55 -11.8%  2261 52.2% 2256 0.2% 1093 25.2% 1094 -0.1% 422 9.7% 456 -7.5% 746 17.2% 706 5.7%  1216 28.1% 1083 12.3% 17 0.4% 35 -51.4% 248 5.7% 270 8.1% 780 18.0% 868 -10.1% 403 9.3% 414 -2.7% 422 0.5% 49 -55.1% 4329 100.0% 4324 0.1% | #THIS NOFALL #LAST MONTHLY SAME MONTH MONTH NDEX MONTH % CHANGE LAST YEAR  9 0.2% 5 80.0% 6 28 0.6% 33 -15.2% 22 26 0.6% 27 -3.7% 20 2 0.0% 6 -66.7% 2 287 6.6% 249 15.3% 268 214 4.9% 193 10.9% 191 73 1.7% 56 30.4% 77 427 9.9% 407 4.9% 325 892 20.6% 911 -2.1% 926 610 14.1% 625 -2.4% 531 282 6.5% 286 -1.4% 395 704 16.3% 705 -0.1% 689 134 3.1% 151 -11.3% 180 54 1.2% 55 -1.8% 57  2261 52.2% 2256 0.2% 2450 1093 25.2% 1094 -0.1% 1126 422 9.7% 456 -7.5% 510 746 17.2% 706 5.7% 814  1216 28.1% 1083 12.3% 1112 17 0.4% 35 -51.4% 25 248 5.7% 270 8.1% 309 780 18.0% 868 -10.1% 1004 403 9.3% 414 -2.7% 311 22 0.5% 49 -55.1% 34 4329 100.0% 4324 0.1% 4342 | MONTH         INDEX         MONTH         % CHANGE         LAST YEAR         % CHANGE           9         0.2%         5         80.0%         6         50.0%           28         0.6%         33         -15.2%         22         27.3%           26         0.6%         27         -3.7%         20         30.0%           2         0.0%         6         -66.7%         2         0.0%           287         6.6%         249         15.3%         268         7.1%           214         4.9%         193         10.9%         191         12.0%           73         1.7%         56         30.4%         77         -5.2%           427         9.9%         407         4.9%         325         31.4%           892         20.6%         911         -2.1%         926         -3.7%           610         14.1%         625         -2.4%         531         14.9%           282         6.5%         286         -1.4%         395         -28.6%           704         16.3%         705         -0.1%         689         2.2%           134         3.1%         151         -11.3% | #THIS  | #THIS  |