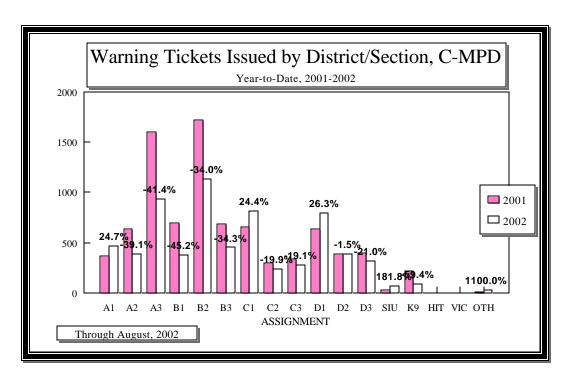

| 3486          | 3385          | -2.9%         | 910           | 972       | 6.8%            | 4396          | 4357          | -0.9%          |
| PART 2 SUBTOTAL***                 | 11170         | 12166         | 8.9%          | 1464          | 1459      | -0.3%           | 12634         | 13625         | 7.8%           |
| TOTAL                              | 14656         | 15551         | 6.1%          | 2374          | 2431      | 2.4%            | 17030         | 17982         | 5.6%           |

<sup>\*</sup>Violent Index includes murder and non-negligent manslaughter, rape, robbery, and aggravated assault.

\*\*Property Index includes burglary, larceny, vehicle theft, and arson.

\*\*\*Part 2 crimes include non-traffic crimes not counted in the Index totals.























|                                                                 | RAFFIC COLLISION REPO<br>E-MECKLENBURG POLICE<br>Jan-Aug, 2001-2002 | -              |                          |
|-----------------------------------------------------------------|---------------------------------------------------------------------|----------------|--------------------------|
| TYPE                                                            | 2001                                                                | 2002           | % CHANGE                 |
| Fatal Collisions* Vehicle Occupants Killed* Pedestrians Killed* | 31<br>30<br>4                                                       | 42<br>33<br>11 | 35.5%<br>10.0%<br>175.0% |
| Personal Injury Collisions