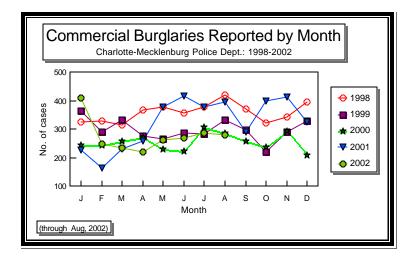

| 10.9%  | 534          | 8.4%  | 767         | 9.3   |
| VEHICLE THEFT TOTAL      | 58           | 14.4%    | 68          | 16.4%   | 177              | 56.9%  | 509          | 19.0% | 728         | 26.19 |
| ARSON TOTAL              | -2           | -9.1%    | 8           | 16.3%   | 12               | 35.3%  | 64           | 21.9% | 53          | 24.5  |
| TOTALS                   | 437          | 10.1%    | 495         | 11.4%   | 981              | 22.6%  | 4261         | 13.3% | 5579        | 17.0  |

NOTE: Clearances are reported in accordance with Uniform Crime Report guidelines. Since clearances are not counted until they are entered into the Records system, any delays in processing may result in some clearances being reported in succeeding months.



































| ı                      | ndex Offense<br>We | •    | ted by Dist     |       |      |          | rrer | ice          |      |                |
|------------------------|--------------------|------|-----------------|-------|------|----------|------|--------------|------|----------------|
|                        | This data is b     |      |                 |       |      |          | 2000 |              |      |                |
| INDEX CATEGORIES       | Adam 2             |      |                 | Adam3 |      |          |      | West Service | Area |                |
|                        | 2001               | 2002 | % Change        | 2001  | 2002 | % Change | *    | 2001         |      | % Change       |
| MURDER & NON-NEGLIGENT |                    |      |