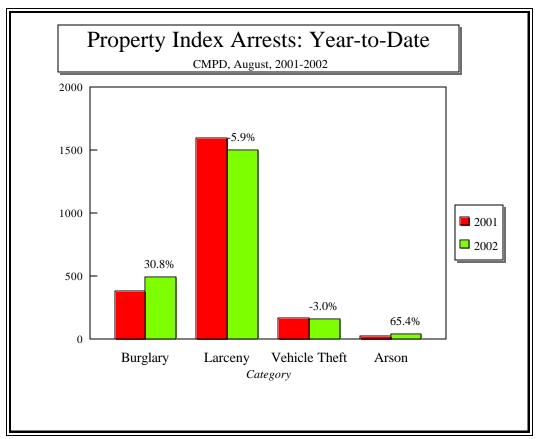

CHARLOTTE-MECKLENBURG POLICE DEPARTMENT MONTHLY SUMMARY REPORT AUGUST, 2002

**Darrel Stephens Chief of Police** 

| PORTED TO       | THE CHAF                                                                                                 | LOTTE-MI                                                                                                                                                                                                                                                                            | CKLENBUR                                                                                                                                                                                                                                                                                                                                                 | G POLICE DEF                                                                                                                                                                                                                                                                                                                                                                                                                                                                                                                                                             | ARTMENT                                                                                                                                                                                                                                                                                                                                                                                                                                                                                                                                                                                                                                                               |                                                                                                                                                                                                                                                                                                                                                                                                                                                                                                                                                                                                                                                                                                                                                                                                                                                                                                                                                                                                                                                                                                              |        |        |
|-----------------|----------------------------------------------------------------------------------------------------------|-------------------------------------------------------------------------------------------------------------------------------------------------------------------------------------------------------------------------------------------------------------------------------------|----------------------------------------------------------------------------------------------------------------------------------------------------------------------------------------------------------------------------------------------------------------------------------------------------------------------------------------------------------|--------------------------------------------------------------------------------------------------------------------------------------------------------------------------------------------------------------------------------------------------------------------------------------------------------------------------------------------------------------------------------------------------------------------------------------------------------------------------------------------------------------------------------------------------------------------------|-----------------------------------------------------------------------------------------------------------------------------------------------------------------------------------------------------------------------------------------------------------------------------------------------------------------------------------------------------------------------------------------------------------------------------------------------------------------------------------------------------------------------------------------------------------------------------------------------------------------------------------------------------------------------|--------------------------------------------------------------------------------------------------------------------------------------------------------------------------------------------------------------------------------------------------------------------------------------------------------------------------------------------------------------------------------------------------------------------------------------------------------------------------------------------------------------------------------------------------------------------------------------------------------------------------------------------------------------------------------------------------------------------------------------------------------------------------------------------------------------------------------------------------------------------------------------------------------------------------------------------------------------------------------------------------------------------------------------------------------------------------------------------------------------|--------|--------|
|                 |                                                                                                          |                                                                                                                                                                                                                                                                                     |                                                                                                                                                                                                                                                                                                                                                          |                                                                                                                                                                                                                                                                                                                                                                                                                                                                                                                                                                          |                                                                                                                                                                                                                                                                                                                                                                                                                                                                                                                                                                                                                                                                       |                                                                                                                                                                                                                                                                                                                                                                                                                                                                                                                                                                                                                                                                                                                                                                                                                                                                                                                                                                                                                                                                                                              |        |        |
| # THIS<br>MONTH | % OF ALL                                                                                                 | # LAST<br>MONTH                                                                                                                                                                                                                                                                     | MONTHLY<br>% CHANGE                                                                                                                                                                                                                                                                                                                                      | SAME MONTH<br>LAST YEAR                                                                                                                                                                                                                                                                                                                                                                                                                                                                                                                                                  | MONTHLY<br>% CHANGE                                                                                                                                                                                                                                                                                                                                                                                                                                                                                                                                                                                                                                                   | THIS YEAR<br>TO DATE                                                                                                                                                                                                                                                                                                                                                                                                                                                                                                                                                                                                                                                                                                                                                                                                                                                                                                                                                                                                                                                                                         |        |        |
|                 |                                                                                                          |                                                                                                                                                                                                                                                                                     | /0 0.0                                                                                                                                                                                                                                                                                                                                                   | L                                                                                                                                                                                                                                                                                                                                                                                                                                                                                                                                                                        | /0 01                                                                                                                                                                                                                                                                                                                                                                                                                                                                                                                                                                                                                                                                 |                                                                                                                                                                                                                                                                                                                                                                                                                                                                                                                                                                                                                                                                                                                                                                                                                                                                                                                                                                                                                                                                                                              |        | /6 01  |
|                 | 0.00/                                                                                                    | -                                                                                                                                                                                                                                                                                   | 00.00/                                                                                                                                                                                                                                                                                                                                                   |                                                                                                                                                                                                                                                                                                                                                                                                                                                                                                                                                                          | E0.00/                                                                                                                                                                                                                                                                                                                                                                                                                                                                                                                                                                                                                                                                |                                                                                                                                                                                                                                                                                                                                                                                                                                                                                                                                                                                                                                                                                                                                                                                                                                                                                                                                                                                                                                                                                                              | . 44   | 00.50  |
| Э               | 0.2%                                                                                                     | 5                                                                                                                                                                                                                                                                                   | 80.0%                                                                                                                                                                                                                                                                                                                                                    | O                                                                                                                                                                                                                                                                                                                                                                                                                                                                                                                                                                        | 50.0%                                                                                                                                                                                                                                                                                                                                                                                                                                                                                                                                                                                                                                                                 | 53                                                                                                                                                                                                                                                                                                                                                                                                                                                                                                                                                                                                                                                                                                                                                                                                                                                                                                                                                                                                                                                                                                           | 44     | 20.59  |
| 28              | 0.6%                                                                                                     | 33                                                                                                                                                                                                                                                                                  | -15.2%                                                                                                                                                                                                                                                                                                                                                   | 22                                                                                                                                                                                                                                                                                                                                                                                                                                                                                                                                                                       | 27.3%                                                                                                                                                                                                                                                                                                                                                                                                                                                                                                                                                                                                                                                                 | 190                                                                                                                                                                                                                                                                                                                                                                                                                                                                                                                                                                                                                                                                                                                                                                                                                                                                                                                                                                                                                                                                                                          | 189    | 0.59   |
| 26              |                                                                                                          | 27                                                                                                                                                                                                                                                                                  |                                                                                                                                                                                                                                                                                                                                                          | 20                                                                                                                                                                                                                                                                                                                                                                                                                                                                                                                                                                       |                                                                                                                                                                                                                                                                                                                                                                                                                                                                                                                                                                                                                                                                       |                                                                                                                                                                                                                                                                                                                                                                                                                                                                                                                                                                                                                                                                                                                                                                                                                                                                                                                                                                                                                                                                                                              |        | -5.19  |
| 2               | 0.0%                                                                                                     | 6                                                                                                                                                                                                                                                                                   | -66.7%                                                                                                                                                                                                                                                                                                                                                   | 2                                                                                                                                                                                                                                                                                                                                                                                                                                                                                                                                                                        | 0.0%                                                                                                                                                                                                                                                                                                                                                                                                                                                                                                                                                                                                                                                                  | 23                                                                                                                                                                                                                                                                                                                                                                                                                                                                                                                                                                                                                                                                                                                                                                                                                                                                                                                                                                                                                                                                                                           | 3 13   | 76.99  |
| 287             | 6.6%                                                                                                     | 249                                                                                                                                                                                                                                                                                 | 15.3%                                                                                                                                                                                                                                                                                                                                                    | 268                                                                                                                                                                                                                                                                                                                                                                                                                                                                                                                                                                      | 7.1%                                                                                                                                                                                                                                                                                                                                                                                                                                                                                                                                                                                                                                                                  | 1745                                                                                                                                                                                                                                                                                                                                                                                                                                                                                                                                                                                                                                                                                                                                                                                                                                                                                                                                                                                                                                                                                                         | 1845   | 5 -5.4 |
| 214             | 4.9%                                                                                                     | 193                                                                                                                                                                                                                                                                                 | 10.9%                                                                                                                                                                                                                                                                                                                                                    | 191                                                                                                                                                                                                                                                                                                                                                                                                                                                                                                                                                                      | 12.0%                                                                                                                                                                                                                                                                                                                                                                                                                                                                                                                                                                                                                                                                 | 1349                                                                                                                                                                                                                                                                                                                                                                                                                                                                                                                                                                                                                                                                                                                                                                                                                                                                                                                                                                                                                                                                                                         | 1430   |        |
| 73              | 1.7%                                                                                                     | 56                                                                                                                                                                                                                                                                                  | 30.4%                                                                                                                                                                                                                                                                                                                                                    | 77                                                                                                                                                                                                                                                                                                                                                                                                                                                                                                                                                                       | -5.2%                                                                                                                                                                                                                                                                                                                                                                                                                                                                                                                                                                                                                                                                 | 396                                                                                                                                                                                                                                                                                                                                                                                                                                                                                                                                                                                                                                                                                                                                                                                                                                                                                                                                                                                                                                                                                                          | 415    | -4.6   |
| 427             | 9.9%                                                                                                     | 407                                                                                                                                                                                                                                                                                 | 4.9%                                                                                                                                                                                                                                                                                                                                                     | 325                                                                                                                                                                                                                                                                                                                                                                                                                                                                                                                                                                      | 31.4%                                                                                                                                                                                                                                                                                                                                                                                                                                                                                                                                                                                                                                                                 | 2930                                                                                                                                                                                                                                                                                                                                                                                                                                                                                                                                                                                                                                                                                                                                                                                                                                                                                                                                                                                                                                                                                                         | 2683   | 9.2    |
| 892             | 20.6%                                                                                                    | 911                                                                                                                                                                                                                                                                                 | -2.1%                                                                                                                                                                                                                                                                                                                                                    | 926                                                                                                                                                                                                                                                                                                                                                                                                                                                                                                                                                                      | -3.7%                                                                                                                                                                                                                                                                                                                                                                                                                                                                                                                                                                                                                                                                 | 6762                                                                                                                                                                                                                                                                                                                                                                                                                                                                                                                                                                                                                                                                                                                                                                                                                                                                                                                                                                                                                                                                                                         | 2 6598 | 3 2.5  |
| 610             | 14.1%                                                                                                    | 625                                                                                                                                                                                                                                                                                 | -2.4%                                                                                                                                                                                                                                                                                                                                                    | 531                                                                                                                                                                                                                                                                                                                                                                                                                                                                                                                                                                      | 14.9%                                                                                                                                                                                                                                                                                                                                                                                                                                                                                                                                                                                                                                                                 | 4542                                                                                                                                                                                                                                                                                                                                                                                                                                                                                                                                                                                                                                                                                                                                                                                                                                                                                                                                                                                                                                                                                                         | 4142   |        |
| 282             | 6.5%                                                                                                     | 286                                                                                                                                                                                                                                                                                 | -1.4%                                                                                                                                                                                                                                                                                                                                                    | 395                                                                                                                                                                                                                                                                                                                                                                                                                                                                                                                                                                      | -28.6%                                                                                                                                                                                                                                                                                                                                                                                                                                                                                                                                                                                                                                                                | 2220                                                                                                                                                                                                                                                                                                                                                                                                                                                                                                                                                                                                                                                                                                                                                                                                                                                                                                                                                                                                                                                                                                         | 2456   | -9.6   |
| 704             | 16.3%                                                                                                    | 705                                                                                                                                                                                                                                                                                 |                                                                                                                                                                                                                                                                                                                                                          | 689                                                                                                                                                                                                                                                                                                                                                                                                                                                                                                                                                                      | 2.2%                                                                                                                                                                                                                                                                                                                                                                                                                                                                                                                                                                                                                                                                  | 5196                                                                                                                                                                                                                                                                                                                                                                                                                                                                                                                                                                                                                                                                                                                                                                                                                                                                                                                                                                                                                                                                                                         | 5 5047 |        |
| 134             |                                                                                                          | 151                                                                                                                                                                                                                                                                                 |                                                                                                                                                                                                                                                                                                                                                          | 180                                                                                                                                                                                                                                                                                                                                                                                                                                                                                                                                                                      |                                                                                                                                                                                                                                                                                                                                                                                                                                                                                                                                                                                                                                                                       |                                                                                                                                                                                                                                                                                                                                                                                                                                                                                                                                                                                                                                                                                                                                                                                                                                                                                                                                                                                                                                                                                                              |        |        |
| 54              | 1.2%                                                                                                     | 55                                                                                                                                                                                                                                                                                  | -1.8%                                                                                                                                                                                                                                                                                                                                                    | 57                                                                                                                                                                                                                                                                                                                                                                                                                                                                                                                                                                       | -5.3%                                                                                                                                                                                                                                                                                                                                                                                                                                                                                                                                                                                                                                                                 | 453                                                                                                                                                                                                                                                                                                                                                                                                                                                                                                                                                                                                                                                                                                                                                                                                                                                                                                                                                                                                                                                                                                          | 3 446  | 1.6    |
| 2261            | 52.2%                                                                                                    | 2256                                                                                                                                                                                                                                                                                | 0.2%                                                                                                                                                                                                                                                                                                                                                     | 2450                                                                                                                                                                                                                                                                                                                                                                                                                                                                                                                                                                     | -7.7%                                                                                                                                                                                                                                                                                                                                                                                                                                                                                                                                                                                                                                                                 | 17294                                                                                                                                                                                                                                                                                                                                                                                                                                                                                                                                                                                                                                                                                                                                                                                                                                                                                                                                                                                                                                                                                                        | 18450  | -6.3   |
| 1093            |                                                                                                          | 1094                                                                                                                                                                                                                                                                                |                                                                                                                                                                                                                                                                                                                                                          | 1126                                                                                                                                                                                                                                                                                                                                                                                                                                                                                                                                                                     |                                                                                                                                                                                                                                                                                                                                                                                                                                                                                                                                                                                                                                                                       |                                                                                                                                                                                                                                                                                                                                                                                                                                                                                                                                                                                                                                                                                                                                                                                                                                                                                                                                                                                                                                                                                                              |        |        |
| 422             |                                                                                                          | 456                                                                                                                                                                                                                                                                                 |                                                                                                                                                                                                                                                                                                                                                          | 510                                                                                                                                                                                                                                                                                                                                                                                                                                                                                                                                                                      |                                                                                                                                                                                                                                                                                                                                                                                                                                                                                                                                                                                                                                                                       |                                                                                                                                                                                                                                                                                                                                                                                                                                                                                                                                                                                                                                                                                                                                                                                                                                                                                                                                                                                                                                                                                                              |        |        |
| 746             | 17.2%                                                                                                    | 706                                                                                                                                                                                                                                                                                 | 5.7%                                                                                                                                                                                                                                                                                                                                                     | 814                                                                                                                                                                                                                                                                                                                                                                                                                                                                                                                                                                      | -8.4%                                                                                                                                                                                                                                                                                                                                                                                                                                                                                                                                                                                                                                                                 | 5674                                                                                                                                                                                                                                                                                                                                                                                                                                                                                                                                                                                                                                                                                                                                                                                                                                                                                                                                                                                                                                                                                                         | 6570   | -13.6  |
| 1216            | 28.1%                                                                                                    | 1083                                                                                                                                                                                                                                                                                | 12.3%                                                                                                                                                                                                                                                                                                                                                    | 1112                                                                                                                                                                                                                                                                                                                                                                                                                                                                                                                                                                     | 9.4%                                                                                                                                                                                                                                                                                                                                                                                                                                                                                                                                                                                                                                                                  | 8660                                                                                                                                                                                                                                                                                                                                                                                                                                                                                                                                                                                                                                                                                                                                                                                                                                                                                                                                                                                                                                                                                                         | 7991   | 8.4    |
| 17              |                                                                                                          | 35                                                                                                                                                                                                                                                                                  |                                                                                                                                                                                                                                                                                                                                                          | 25                                                                                                                                                                                                                                                                                                                                                                                                                                                                                                                                                                       |                                                                                                                                                                                                                                                                                                                                                                                                                                                                                                                                                                                                                                                                       |                                                                                                                                                                                                                                                                                                                                                                                                                                                                                                                                                                                                                                                                                                                                                                                                                                                                                                                                                                                                                                                                                                              | 3 121  | 5.8    |
| 248             |                                                                                                          | 270                                                                                                                                                                                                                                                                                 |                                                                                                                                                                                                                                                                                                                                                          | 309                                                                                                                                                                                                                                                                                                                                                                                                                                                                                                                                                                      |                                                                                                                                                                                                                                                                                                                                                                                                                                                                                                                                                                                                                                                                       |                                                                                                                                                                                                                                                                                                                                                                                                                                                                                                                                                                                                                                                                                                                                                                                                                                                                                                                                                                                                                                                                                                              |        |        |
| 780             | 18.0%                                                                                                    | 868                                                                                                                                                                                                                                                                                 | -10.1%                                                                                                                                                                                                                                                                                                                                                   | 1004                                                                                                                                                                                                                                                                                                                                                                                                                                                                                                                                                                     | -22.3%                                                                                                                                                                                                                                                                                                                                                                                                                                                                                                                                                                                                                                                                | 6324                                                                                                                                                                                                                                                                                                                                                                                                                                                                                                                                                                                                                                                                                                                                                                                                                                                                                                                                                                                                                                                                                                         | 8235   | -23.2  |
| 403             | 9.3%                                                                                                     | 414                                                                                                                                                                                                                                                                                 | -2.7%                                                                                                                                                                                                                                                                                                                                                    | 311                                                                                                                                                                                                                                                                                                                                                                                                                                                                                                                                                                      | 29.6%                                                                                                                                                                                                                                                                                                                                                                                                                                                                                                                                                                                                                                                                 | 2673                                                                                                                                                                                                                                                                                                                                                                                                                                                                                                                                                                                                                                                                                                                                                                                                                                                                                                                                                                                                                                                                                                         | 3 2789 | -4.2   |
| 22              | 0.5%                                                                                                     | 49                                                                                                                                                                                                                                                                                  | -55.1%                                                                                                                                                                                                                                                                                                                                                   | 34                                                                                                                                                                                                                                                                                                                                                                                                                                                                                                                                                                       | -35.3%                                                                                                                                                                                                                                                                                                                                                                                                                                                                                                                                                                                                                                                                | 292                                                                                                                                                                                                                                                                                                                                                                                                                                                                                                                                                                                                                                                                                                                                                                                                                                                                                                                                                                                                                                                                                                          | 2 216  | 35.2   |
| 4329            | 100.0%                                                                                                   | 4324                                                                                                                                                                                                                                                                                | 0.1%                                                                                                                                                                                                                                                                                                                                                     | 4342                                                                                                                                                                                                                                                                                                                                                                                                                                                                                                                                                                     | -0.3%                                                                                                                                                                                                                                                                                                                                                                                                                                                                                                                                                                                                                                                                 | 31939                                                                                                                                                                                                                                                                                                                                                                                                                                                                                                                                                                                                                                                                                                                                                                                                                                                                                                                                                                                                                                                                                                        | 32814  | -2.7   |
| 751             | 17.3%                                                                                                    | 694                                                                                                                                                                                                                                                                                 | 8.2%                                                                                                                                                                                                                                                                                                                                                     | 621                                                                                                                                                                                                                                                                                                                                                                                                                                                                                                                                                                      | 20.9%                                                                                                                                                                                                                                                                                                                                                                                                                                                                                                                                                                                                                                                                 | 4918                                                                                                                                                                                                                                                                                                                                                                                                                                                                                                                                                                                                                                                                                                                                                                                                                                                                                                                                                                                                                                                                                                         | 3 4761 | 3.     |
| 3578            |                                                                                                          | 3630                                                                                                                                                                                                                                                                                |                                                                                                                                                                                                                                                                                                                                                          | 3721                                                                                                                                                                                                                                                                                                                                                                                                                                                                                                                                                                     |                                                                                                                                                                                                                                                                                                                                                                                                                                                                                                                                                                                                                                                                       |                                                                                                                                                                                                                                                                                                                                                                                                                                                                                                                                                                                                                                                                                                                                                                                                                                                                                                                                                                                                                                                                                                              |        |        |
|                 | # THIS MONTH  9 28 26 26 214 73 427 892 610 282 704 134 54 2261 1093 422 746 1216 17 248 780 403 22 4329 | #THIS % OF ALL MONTH INDEX  9 0.2%  28 0.6% 26 0.6% 2 0.0%  287 6.6% 214 4.9% 73 1.7%  427 9.9%  892 20.6% 610 14.1% 282 6.5%  704 16.3% 134 3.1% 54 1.2%  2261 52.2% 1093 25.2% 422 9.7% 746 17.2%  1216 28.1% 17 0.4% 248 5.7% 780 18.0%  403 9.3% 403 9.3% 422 0.5%  4329 100.0% | #THIS % OF ALL MONTH  9 0.2% 5 28 0.6% 33 26 0.6% 27 2 0.0% 6 287 6.6% 249 214 4.9% 193 73 1.7% 56 427 9.9% 407 892 20.6% 911 610 14.1% 625 282 6.5% 286 704 16.3% 705 134 3.1% 151 54 1.2% 55 2261 52.2% 2256 1093 25.2% 1094 422 9.7% 456 746 17.2% 706 1216 28.1% 1083 17 0.4% 35 248 5.7% 270 780 18.0% 868 403 9.3% 414 22 0.5% 49 4329 100.0% 4324 | #THIS MONTH #LAST MONTHLY MONTH INDEX MONTH % CHANGE  9 0.2% 5 80.0% 28 0.6% 33 -15.2% 26 0.6% 27 -3.7% 2 0.0% 6 -66.7%  287 6.6% 249 15.3% 214 4.9% 193 10.9% 73 1.7% 56 30.4%  427 9.9% 407 4.9% 892 20.6% 911 -2.1% 610 14.1% 625 -2.4% 282 6.5% 286 -1.4% 282 6.5% 286 -1.4% 704 16.3% 705 -0.1% 134 3.1% 151 -11.3% 54 1.2% 55 -11.8%  2261 52.2% 2256 0.2% 1093 25.2% 1094 -0.1% 422 9.7% 456 -7.5% 746 17.2% 706 5.7%  1216 28.1% 1083 12.3% 17 0.4% 35 -51.4% 248 5.7% 270 8.1% 780 18.0% 868 -10.1% 403 9.3% 414 -2.7% 422 0.5% 49 -55.1% 4329 100.0% 4324 0.1% | #THIS NOFALL #LAST MONTHLY SAME MONTH MONTH NDEX MONTH % CHANGE LAST YEAR  9 0.2% 5 80.0% 6 28 0.6% 33 -15.2% 22 26 0.6% 27 -3.7% 20 2 0.0% 6 -66.7% 2 287 6.6% 249 15.3% 268 214 4.9% 193 10.9% 191 73 1.7% 56 30.4% 77 427 9.9% 407 4.9% 325 892 20.6% 911 -2.1% 926 610 14.1% 625 -2.4% 531 282 6.5% 286 -1.4% 395 704 16.3% 705 -0.1% 689 134 3.1% 151 -11.3% 180 54 1.2% 55 -1.8% 57  2261 52.2% 2256 0.2% 2450 1093 25.2% 1094 -0.1% 1126 422 9.7% 456 -7.5% 510 746 17.2% 706 5.7% 814  1216 28.1% 1083 12.3% 1112 17 0.4% 35 -51.4% 25 248 5.7% 270 8.1% 309 780 18.0% 868 -10.1% 1004 403 9.3% 414 -2.7% 311 22 0.5% 49 -55.1% 34 4329 100.0% 4324 0.1% 4342 | MONTH         INDEX         MONTH         % CHANGE         LAST YEAR         % CHANGE           9         0.2%         5         80.0%         6         50.0%           28         0.6%         33         -15.2%         22         27.3%           26         0.6%         27         -3.7%         20         30.0%           2         0.0%         6         -66.7%         2         0.0%           287         6.6%         249         15.3%         268         7.1%           214         4.9%         193         10.9%         191         12.0%           73         1.7%         56         30.4%         77         -5.2%           427         9.9%         407         4.9%         325         31.4%           892         20.6%         911         -2.1%         926         -3.7%           610         14.1%         625         -2.4%         531         14.9%           282         6.5%         286         -1.4%         395         -28.6%           704         16.3%         705         -0.1%         689         2.2%           134         3.1%         151         -11.3% | #THIS  | #THIS  |