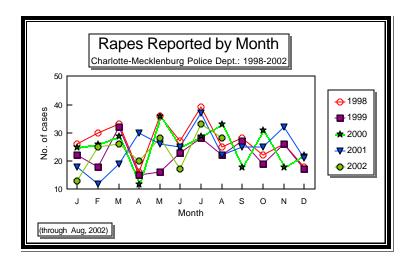

CHARLOTTE-MECKLENBURG POLICE DEPARTMENT MONTHLY SUMMARY REPORT AUGUST, 2002

**Darrel Stephens Chief of Police** 

| PORTED TO       | THE CHAF                                                                                                 | LOTTE-MI                                                                                                                                                                                                                                                                            | CKLENBUR                                                                                                                                                                                                                                                                                                                                                 | G POLICE DEF                                                                                                                                                                                                                                                                                                                                                                                                                                                                                                                                                             | ARTMENT                                                                                                                                                                                                                                                                                                                                                                                                                                                                                                                                                                                                                                                               |                                                                                                                                                                                                                                                                                                                                                                                                                                                                                                                                                                                                                                                                                                                                                                                                                                                                                                                                                                                                                                                                                                              |        |        |
|-----------------|----------------------------------------------------------------------------------------------------------|-------------------------------------------------------------------------------------------------------------------------------------------------------------------------------------------------------------------------------------------------------------------------------------|----------------------------------------------------------------------------------------------------------------------------------------------------------------------------------------------------------------------------------------------------------------------------------------------------------------------------------------------------------|--------------------------------------------------------------------------------------------------------------------------------------------------------------------------------------------------------------------------------------------------------------------------------------------------------------------------------------------------------------------------------------------------------------------------------------------------------------------------------------------------------------------------------------------------------------------------|-----------------------------------------------------------------------------------------------------------------------------------------------------------------------------------------------------------------------------------------------------------------------------------------------------------------------------------------------------------------------------------------------------------------------------------------------------------------------------------------------------------------------------------------------------------------------------------------------------------------------------------------------------------------------|--------------------------------------------------------------------------------------------------------------------------------------------------------------------------------------------------------------------------------------------------------------------------------------------------------------------------------------------------------------------------------------------------------------------------------------------------------------------------------------------------------------------------------------------------------------------------------------------------------------------------------------------------------------------------------------------------------------------------------------------------------------------------------------------------------------------------------------------------------------------------------------------------------------------------------------------------------------------------------------------------------------------------------------------------------------------------------------------------------------|--------|--------|
|                 |                                                                                                          |                                                                                                                                                                                                                                                                                     |                                                                                                                                                                                                                                                                                                                                                          |                                                                                                                                                                                                                                                                                                                                                                                                                                                                                                                                                                          |                                                                                                                                                                                                                                                                                                                                                                                                                                                                                                                                                                                                                                                                       |                                                                                                                                                                                                                                                                                                                                                                                                                                                                                                                                                                                                                                                                                                                                                                                                                                                                                                                                                                                                                                                                                                              |        |        |
| # THIS<br>MONTH | % OF ALL                                                                                                 | # LAST<br>MONTH                                                                                                                                                                                                                                                                     | MONTHLY<br>% CHANGE                                                                                                                                                                                                                                                                                                                                      | SAME MONTH<br>LAST YEAR                                                                                                                                                                                                                                                                                                                                                                                                                                                                                                                                                  | MONTHLY<br>% CHANGE                                                                                                                                                                                                                                                                                                                                                                                                                                                                                                                                                                                                                                                   | THIS YEAR<br>TO DATE                                                                                                                                                                                                                                                                                                                                                                                                                                                                                                                                                                                                                                                                                                                                                                                                                                                                                                                                                                                                                                                                                         |        |        |
|                 |                                                                                                          |                                                                                                                                                                                                                                                                                     | /0 0.0                                                                                                                                                                                                                                                                                                                                                   | L                                                                                                                                                                                                                                                                                                                                                                                                                                                                                                                                                                        | /0 01                                                                                                                                                                                                                                                                                                                                                                                                                                                                                                                                                                                                                                                                 |                                                                                                                                                                                                                                                                                                                                                                                                                                                                                                                                                                                                                                                                                                                                                                                                                                                                                                                                                                                                                                                                                                              |        | /6 01  |
|                 | 0.00/                                                                                                    | -                                                                                                                                                                                                                                                                                   | 00.00/                                                                                                                                                                                                                                                                                                                                                   |                                                                                                                                                                                                                                                                                                                                                                                                                                                                                                                                                                          | E0.00/                                                                                                                                                                                                                                                                                                                                                                                                                                                                                                                                                                                                                                                                |                                                                                                                                                                                                                                                                                                                                                                                                                                                                                                                                                                                                                                                                                                                                                                                                                                                                                                                                                                                                                                                                                                              | . 44   | 00.50  |
| Э               | 0.2%                                                                                                     | 5                                                                                                                                                                                                                                                                                   | 80.0%                                                                                                                                                                                                                                                                                                                                                    | O                                                                                                                                                                                                                                                                                                                                                                                                                                                                                                                                                                        | 50.0%                                                                                                                                                                                                                                                                                                                                                                                                                                                                                                                                                                                                                                                                 | 53                                                                                                                                                                                                                                                                                                                                                                                                                                                                                                                                                                                                                                                                                                                                                                                                                                                                                                                                                                                                                                                                                                           | 44     | 20.59  |
| 28              | 0.6%                                                                                                     | 33                                                                                                                                                                                                                                                                                  | -15.2%                                                                                                                                                                                                                                                                                                                                                   | 22                                                                                                                                                                                                                                                                                                                                                                                                                                                                                                                                                                       | 27.3%                                                                                                                                                                                                                                                                                                                                                                                                                                                                                                                                                                                                                                                                 | 190                                                                                                                                                                                                                                                                                                                                                                                                                                                                                                                                                                                                                                                                                                                                                                                                                                                                                                                                                                                                                                                                                                          | 189    | 0.59   |
| 26              |                                                                                                          | 27                                                                                                                                                                                                                                                                                  |                                                                                                                                                                                                                                                                                                                                                          | 20                                                                                                                                                                                                                                                                                                                                                                                                                                                                                                                                                                       |                                                                                                                                                                                                                                                                                                                                                                                                                                                                                                                                                                                                                                                                       |                                                                                                                                                                                                                                                                                                                                                                                                                                                                                                                                                                                                                                                                                                                                                                                                                                                                                                                                                                                                                                                                                                              |        | -5.19  |
| 2               | 0.0%                                                                                                     | 6                                                                                                                                                                                                                                                                                   | -66.7%                                                                                                                                                                                                                                                                                                                                                   | 2                                                                                                                                                                                                                                                                                                                                                                                                                                                                                                                                                                        | 0.0%                                                                                                                                                                                                                                                                                                                                                                                                                                                                                                                                                                                                                                                                  | 23                                                                                                                                                                                                                                                                                                                                                                                                                                                                                                                                                                                                                                                                                                                                                                                                                                                                                                                                                                                                                                                                                                           | 3 13   | 76.99  |
| 287             | 6.6%                                                                                                     | 249                                                                                                                                                                                                                                                                                 | 15.3%                                                                                                                                                                                                                                                                                                                                                    | 268                                                                                                                                                                                                                                                                                                                                                                                                                                                                                                                                                                      | 7.1%                                                                                                                                                                                                                                                                                                                                                                                                                                                                                                                                                                                                                                                                  | 1745                                                                                                                                                                                                                                                                                                                                                                                                                                                                                                                                                                                                                                                                                                                                                                                                                                                                                                                                                                                                                                                                                                         | 1845   | 5 -5.4 |
| 214             | 4.9%                                                                                                     | 193                                                                                                                                                                                                                                                                                 | 10.9%                                                                                                                                                                                                                                                                                                                                                    | 191                                                                                                                                                                                                                                                                                                                                                                                                                                                                                                                                                                      | 12.0%                                                                                                                                                                                                                                                                                                                                                                                                                                                                                                                                                                                                                                                                 | 1349                                                                                                                                                                                                                                                                                                                                                                                                                                                                                                                                                                                                                                                                                                                                                                                                                                                                                                                                                                                                                                                                                                         | 1430   |        |
| 73              | 1.7%                                                                                                     | 56                                                                                                                                                                                                                                                                                  | 30.4%                                                                                                                                                                                                                                                                                                                                                    | 77                                                                                                                                                                                                                                                                                                                                                                                                                                                                                                                                                                       | -5.2%                                                                                                                                                                                                                                                                                                                                                                                                                                                                                                                                                                                                                                                                 | 396                                                                                                                                                                                                                                                                                                                                                                                                                                                                                                                                                                                                                                                                                                                                                                                                                                                                                                                                                                                                                                                                                                          | 415    | -4.6   |
| 427             | 9.9%                                                                                                     | 407                                                                                                                                                                                                                                                                                 | 4.9%                                                                                                                                                                                                                                                                                                                                                     | 325                                                                                                                                                                                                                                                                                                                                                                                                                                                                                                                                                                      | 31.4%                                                                                                                                                                                                                                                                                                                                                                                                                                                                                                                                                                                                                                                                 | 2930                                                                                                                                                                                                                                                                                                                                                                                                                                                                                                                                                                                                                                                                                                                                                                                                                                                                                                                                                                                                                                                                                                         | 2683   | 9.2    |
| 892             | 20.6%                                                                                                    | 911                                                                                                                                                                                                                                                                                 | -2.1%                                                                                                                                                                                                                                                                                                                                                    | 926                                                                                                                                                                                                                                                                                                                                                                                                                                                                                                                                                                      | -3.7%                                                                                                                                                                                                                                                                                                                                                                                                                                                                                                                                                                                                                                                                 | 6762                                                                                                                                                                                                                                                                                                                                                                                                                                                                                                                                                                                                                                                                                                                                                                                                                                                                                                                                                                                                                                                                                                         | 2 6598 | 3 2.5  |
| 610             | 14.1%                                                                                                    | 625                                                                                                                                                                                                                                                                                 | -2.4%                                                                                                                                                                                                                                                                                                                                                    | 531                                                                                                                                                                                                                                                                                                                                                                                                                                                                                                                                                                      | 14.9%                                                                                                                                                                                                                                                                                                                                                                                                                                                                                                                                                                                                                                                                 | 4542                                                                                                                                                                                                                                                                                                                                                                                                                                                                                                                                                                                                                                                                                                                                                                                                                                                                                                                                                                                                                                                                                                         | 4142   |        |
| 282             | 6.5%                                                                                                     | 286                                                                                                                                                                                                                                                                                 | -1.4%                                                                                                                                                                                                                                                                                                                                                    | 395                                                                                                                                                                                                                                                                                                                                                                                                                                                                                                                                                                      | -28.6%                                                                                                                                                                                                                                                                                                                                                                                                                                                                                                                                                                                                                                                                | 2220                                                                                                                                                                                                                                                                                                                                                                                                                                                                                                                                                                                                                                                                                                                                                                                                                                                                                                                                                                                                                                                                                                         | 2456   | -9.6   |
| 704             | 16.3%                                                                                                    | 705                                                                                                                                                                                                                                                                                 |                                                                                                                                                                                                                                                                                                                                                          | 689                                                                                                                                                                                                                                                                                                                                                                                                                                                                                                                                                                      | 2.2%                                                                                                                                                                                                                                                                                                                                                                                                                                                                                                                                                                                                                                                                  | 5196                                                                                                                                                                                                                                                                                                                                                                                                                                                                                                                                                                                                                                                                                                                                                                                                                                                                                                                                                                                                                                                                                                         | 5 5047 |        |
| 134             |                                                                                                          | 151                                                                                                                                                                                                                                                                                 |                                                                                                                                                                                                                                                                                                                                                          | 180                                                                                                                                                                                                                                                                                                                                                                                                                                                                                                                                                                      |                                                                                                                                                                                                                                                                                                                                                                                                                                                                                                                                                                                                                                                                       |                                                                                                                                                                                                                                                                                                                                                                                                                                                                                                                                                                                                                                                                                                                                                                                                                                                                                                                                                                                                                                                                                                              |        |        |
| 54              | 1.2%                                                                                                     | 55                                                                                                                                                                                                                                                                                  | -1.8%                                                                                                                                                                                                                                                                                                                                                    | 57                                                                                                                                                                                                                                                                                                                                                                                                                                                                                                                                                                       | -5.3%                                                                                                                                                                                                                                                                                                                                                                                                                                                                                                                                                                                                                                                                 | 453                                                                                                                                                                                                                                                                                                                                                                                                                                                                                                                                                                                                                                                                                                                                                                                                                                                                                                                                                                                                                                                                                                          | 3 446  | 1.6    |
| 2261            | 52.2%                                                                                                    | 2256                                                                                                                                                                                                                                                                                | 0.2%                                                                                                                                                                                                                                                                                                                                                     | 2450                                                                                                                                                                                                                                                                                                                                                                                                                                                                                                                                                                     | -7.7%                                                                                                                                                                                                                                                                                                                                                                                                                                                                                                                                                                                                                                                                 | 17294                                                                                                                                                                                                                                                                                                                                                                                                                                                                                                                                                                                                                                                                                                                                                                                                                                                                                                                                                                                                                                                                                                        | 18450  | -6.3   |
| 1093            |                                                                                                          | 1094                                                                                                                                                                                                                                                                                |                                                                                                                                                                                                                                                                                                                                                          | 1126                                                                                                                                                                                                                                                                                                                                                                                                                                                                                                                                                                     |                                                                                                                                                                                                                                                                                                                                                                                                                                                                                                                                                                                                                                                                       |                                                                                                                                                                                                                                                                                                                                                                                                                                                                                                                                                                                                                                                                                                                                                                                                                                                                                                                                                                                                                                                                                                              |        |        |
| 422             |                                                                                                          | 456                                                                                                                                                                                                                                                                                 |                                                                                                                                                                                                                                                                                                                                                          | 510                                                                                                                                                                                                                                                                                                                                                                                                                                                                                                                                                                      |                                                                                                                                                                                                                                                                                                                                                                                                                                                                                                                                                                                                                                                                       |                                                                                                                                                                                                                                                                                                                                                                                                                                                                                                                                                                                                                                                                                                                                                                                                                                                                                                                                                                                                                                                                                                              |        |        |
| 746             | 17.2%                                                                                                    | 706                                                                                                                                                                                                                                                                                 | 5.7%                                                                                                                                                                                                                                                                                                                                                     | 814                                                                                                                                                                                                                                                                                                                                                                                                                                                                                                                                                                      | -8.4%                                                                                                                                                                                                                                                                                                                                                                                                                                                                                                                                                                                                                                                                 | 5674                                                                                                                                                                                                                                                                                                                                                                                                                                                                                                                                                                                                                                                                                                                                                                                                                                                                                                                                                                                                                                                                                                         | 6570   | -13.6  |
| 1216            | 28.1%                                                                                                    | 1083                                                                                                                                                                                                                                                                                | 12.3%                                                                                                                                                                                                                                                                                                                                                    | 1112                                                                                                                                                                                                                                                                                                                                                                                                                                                                                                                                                                     | 9.4%                                                                                                                                                                                                                                                                                                                                                                                                                                                                                                                                                                                                                                                                  | 8660                                                                                                                                                                                                                                                                                                                                                                                                                                                                                                                                                                                                                                                                                                                                                                                                                                                                                                                                                                                                                                                                                                         | 7991   | 8.4    |
| 17              |                                                                                                          | 35                                                                                                                                                                                                                                                                                  |                                                                                                                                                                                                                                                                                                                                                          | 25                                                                                                                                                                                                                                                                                                                                                                                                                                                                                                                                                                       |                                                                                                                                                                                                                                                                                                                                                                                                                                                                                                                                                                                                                                                                       |                                                                                                                                                                                                                                                                                                                                                                                                                                                                                                                                                                                                                                                                                                                                                                                                                                                                                                                                                                                                                                                                                                              | 3 121  | 5.8    |
| 248             |                                                                                                          | 270                                                                                                                                                                                                                                                                                 |                                                                                                                                                                                                                                                                                                                                                          | 309                                                                                                                                                                                                                                                                                                                                                                                                                                                                                                                                                                      |                                                                                                                                                                                                                                                                                                                                                                                                                                                                                                                                                                                                                                                                       |                                                                                                                                                                                                                                                                                                                                                                                                                                                                                                                                                                                                                                                                                                                                                                                                                                                                                                                                                                                                                                                                                                              |        |        |
| 780             | 18.0%                                                                                                    | 868                                                                                                                                                                                                                                                                                 | -10.1%                                                                                                                                                                                                                                                                                                                                                   | 1004                                                                                                                                                                                                                                                                                                                                                                                                                                                                                                                                                                     | -22.3%                                                                                                                                                                                                                                                                                                                                                                                                                                                                                                                                                                                                                                                                | 6324                                                                                                                                                                                                                                                                                                                                                                                                                                                                                                                                                                                                                                                                                                                                                                                                                                                                                                                                                                                                                                                                                                         | 8235   | -23.2  |
| 403             | 9.3%                                                                                                     | 414                                                                                                                                                                                                                                                                                 | -2.7%                                                                                                                                                                                                                                                                                                                                                    | 311                                                                                                                                                                                                                                                                                                                                                                                                                                                                                                                                                                      | 29.6%                                                                                                                                                                                                                                                                                                                                                                                                                                                                                                                                                                                                                                                                 | 2673                                                                                                                                                                                                                                                                                                                                                                                                                                                                                                                                                                                                                                                                                                                                                                                                                                                                                                                                                                                                                                                                                                         | 3 2789 | -4.2   |
| 22              | 0.5%                                                                                                     | 49                                                                                                                                                                                                                                                                                  | -55.1%                                                                                                                                                                                                                                                                                                                                                   | 34                                                                                                                                                                                                                                                                                                                                                                                                                                                                                                                                                                       | -35.3%                                                                                                                                                                                                                                                                                                                                                                                                                                                                                                                                                                                                                                                                | 292                                                                                                                                                                                                                                                                                                                                                                                                                                                                                                                                                                                                                                                                                                                                                                                                                                                                                                                                                                                                                                                                                                          | 2 216  | 35.2   |
| 4329            | 100.0%                                                                                                   | 4324                                                                                                                                                                                                                                                                                | 0.1%                                                                                                                                                                                                                                                                                                                                                     | 4342                                                                                                                                                                                                                                                                                                                                                                                                                                                                                                                                                                     | -0.3%                                                                                                                                                                                                                                                                                                                                                                                                                                                                                                                                                                                                                                                                 | 31939                                                                                                                                                                                                                                                                                                                                                                                                                                                                                                                                                                                                                                                                                                                                                                                                                                                                                                                                                                                                                                                                                                        | 32814  | -2.7   |
| 751             | 17.3%                                                                                                    | 694                                                                                                                                                                                                                                                                                 | 8.2%                                                                                                                                                                                                                                                                                                                                                     | 621                                                                                                                                                                                                                                                                                                                                                                                                                                                                                                                                                                      | 20.9%                                                                                                                                                                                                                                                                                                                                                                                                                                                                                                                                                                                                                                                                 | 4918                                                                                                                                                                                                                                                                                                                                                                                                                                                                                                                                                                                                                                                                                                                                                                                                                                                                                                                                                                                                                                                                                                         | 3 4761 | 3.     |
| 3578            |                                                                                                          | 3630                                                                                                                                                                                                                                                                                |                                                                                                                                                                                                                                                                                                                                                          | 3721                                                                                                                                                                                                                                                                                                                                                                                                                                                                                                                                                                     |                                                                                                                                                                                                                                                                                                                                                                                                                                                                                                                                                                                                                                                                       |                                                                                                                                                                                                                                                                                                                                                                                                                                                                                                                                                                                                                                                                                                                                                                                                                                                                                                                                                                                                                                                                                                              |        |        |
|                 | # THIS MONTH  9 28 26 26 214 73 427 892 610 282 704 134 54 2261 1093 422 746 1216 17 248 780 403 22 4329 | #THIS % OF ALL MONTH INDEX  9 0.2%  28 0.6% 26 0.6% 2 0.0%  287 6.6% 214 4.9% 73 1.7%  427 9.9%  892 20.6% 610 14.1% 282 6.5%  704 16.3% 134 3.1% 54 1.2%  2261 52.2% 1093 25.2% 422 9.7% 746 17.2%  1216 28.1% 17 0.4% 248 5.7% 780 18.0%  403 9.3% 403 9.3% 422 0.5%  4329 100.0% | #THIS % OF ALL MONTH  9 0.2% 5 28 0.6% 33 26 0.6% 27 2 0.0% 6 287 6.6% 249 214 4.9% 193 73 1.7% 56 427 9.9% 407 892 20.6% 911 610 14.1% 625 282 6.5% 286 704 16.3% 705 134 3.1% 151 54 1.2% 55 2261 52.2% 2256 1093 25.2% 1094 422 9.7% 456 746 17.2% 706 1216 28.1% 1083 17 0.4% 35 248 5.7% 270 780 18.0% 868 403 9.3% 414 22 0.5% 49 4329 100.0% 4324 | #THIS MONTH #LAST MONTHLY MONTH INDEX MONTH % CHANGE  9 0.2% 5 80.0% 28 0.6% 33 -15.2% 26 0.6% 27 -3.7% 2 0.0% 6 -66.7%  287 6.6% 249 15.3% 214 4.9% 193 10.9% 73 1.7% 56 30.4%  427 9.9% 407 4.9% 892 20.6% 911 -2.1% 610 14.1% 625 -2.4% 282 6.5% 286 -1.4% 282 6.5% 286 -1.4% 704 16.3% 705 -0.1% 134 3.1% 151 -11.3% 54 1.2% 55 -11.8%  2261 52.2% 2256 0.2% 1093 25.2% 1094 -0.1% 422 9.7% 456 -7.5% 746 17.2% 706 5.7%  1216 28.1% 1083 12.3% 17 0.4% 35 -51.4% 248 5.7% 270 8.1% 780 18.0% 868 -10.1% 403 9.3% 414 -2.7% 422 0.5% 49 -55.1% 4329 100.0% 4324 0.1% | #THIS NOFALL #LAST MONTHLY SAME MONTH MONTH NDEX MONTH % CHANGE LAST YEAR  9 0.2% 5 80.0% 6 28 0.6% 33 -15.2% 22 26 0.6% 27 -3.7% 20 2 0.0% 6 -66.7% 2 287 6.6% 249 15.3% 268 214 4.9% 193 10.9% 191 73 1.7% 56 30.4% 77 427 9.9% 407 4.9% 325 892 20.6% 911 -2.1% 926 610 14.1% 625 -2.4% 531 282 6.5% 286 -1.4% 395 704 16.3% 705 -0.1% 689 134 3.1% 151 -11.3% 180 54 1.2% 55 -1.8% 57  2261 52.2% 2256 0.2% 2450 1093 25.2% 1094 -0.1% 1126 422 9.7% 456 -7.5% 510 746 17.2% 706 5.7% 814  1216 28.1% 1083 12.3% 1112 17 0.4% 35 -51.4% 25 248 5.7% 270 8.1% 309 780 18.0% 868 -10.1% 1004 403 9.3% 414 -2.7% 311 22 0.5% 49 -55.1% 34 4329 100.0% 4324 0.1% 4342 | MONTH         INDEX         MONTH         % CHANGE         LAST YEAR         % CHANGE           9         0.2%         5         80.0%         6         50.0%           28         0.6%         33         -15.2%         22         27.3%           26         0.6%         27         -3.7%         20         30.0%           2         0.0%         6         -66.7%         2         0.0%           287         6.6%         249         15.3%         268         7.1%           214         4.9%         193         10.9%         191         12.0%           73         1.7%         56         30.4%         77         -5.2%           427         9.9%         407         4.9%         325         31.4%           892         20.6%         911         -2.1%         926         -3.7%           610         14.1%         625         -2.4%         531         14.9%           282         6.5%         286         -1.4%         395         -28.6%           704         16.3%         705         -0.1%         689         2.2%           134         3.1%         151         -11.3% | #THIS  | #THIS  |