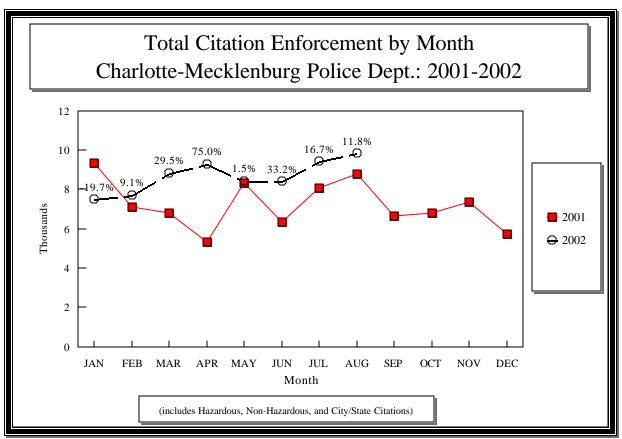

CHARLOTTE-MECKLENBURG POLICE DEPARTMENT MONTHLY SUMMARY REPORT AUGUST, 2002

**Darrel Stephens Chief of Police** 

| PORTED TO       | THE CHAF                                                                                                 | LOTTE-MI                                                                                                                                                                                                                                                                            | CKLENBUR                                                                                                                                                                                                                                                                                                                                                 | G POLICE DEF                                                                                                                                                                                                                                                                                                                                                                                                                                                                                                                                                             | ARTMENT                                                                                                                                                                                                                                                                                                                                                                                                                                                                                                                                                                                                                                                               |                                                                                                                                                                                                                                                                                                                                                                                                                                                                                                                                                                                                                                                                                                                                                                                                                                                                                                                                                                                                                                                                                                              |        |        |
|-----------------|----------------------------------------------------------------------------------------------------------|-------------------------------------------------------------------------------------------------------------------------------------------------------------------------------------------------------------------------------------------------------------------------------------|----------------------------------------------------------------------------------------------------------------------------------------------------------------------------------------------------------------------------------------------------------------------------------------------------------------------------------------------------------|--------------------------------------------------------------------------------------------------------------------------------------------------------------------------------------------------------------------------------------------------------------------------------------------------------------------------------------------------------------------------------------------------------------------------------------------------------------------------------------------------------------------------------------------------------------------------|-----------------------------------------------------------------------------------------------------------------------------------------------------------------------------------------------------------------------------------------------------------------------------------------------------------------------------------------------------------------------------------------------------------------------------------------------------------------------------------------------------------------------------------------------------------------------------------------------------------------------------------------------------------------------|--------------------------------------------------------------------------------------------------------------------------------------------------------------------------------------------------------------------------------------------------------------------------------------------------------------------------------------------------------------------------------------------------------------------------------------------------------------------------------------------------------------------------------------------------------------------------------------------------------------------------------------------------------------------------------------------------------------------------------------------------------------------------------------------------------------------------------------------------------------------------------------------------------------------------------------------------------------------------------------------------------------------------------------------------------------------------------------------------------------|--------|--------|
|                 |                                                                                                          |                                                                                                                                                                                                                                                                                     |                                                                                                                                                                                                                                                                                                                                                          |                                                                                                                                                                                                                                                                                                                                                                                                                                                                                                                                                                          |                                                                                                                                                                                                                                                                                                                                                                                                                                                                                                                                                                                                                                                                       |                                                                                                                                                                                                                                                                                                                                                                                                                                                                                                                                                                                                                                                                                                                                                                                                                                                                                                                                                                                                                                                                                                              |        |        |
| # THIS<br>MONTH | % OF ALL                                                                                                 | # LAST<br>MONTH                                                                                                                                                                                                                                                                     | MONTHLY<br>% CHANGE                                                                                                                                                                                                                                                                                                                                      | SAME MONTH<br>LAST YEAR                                                                                                                                                                                                                                                                                                                                                                                                                                                                                                                                                  | MONTHLY<br>% CHANGE                                                                                                                                                                                                                                                                                                                                                                                                                                                                                                                                                                                                                                                   | THIS YEAR<br>TO DATE                                                                                                                                                                                                                                                                                                                                                                                                                                                                                                                                                                                                                                                                                                                                                                                                                                                                                                                                                                                                                                                                                         |        |        |
|                 |                                                                                                          |                                                                                                                                                                                                                                                                                     | /0 0.0                                                                                                                                                                                                                                                                                                                                                   | L                                                                                                                                                                                                                                                                                                                                                                                                                                                                                                                                                                        | /0 01                                                                                                                                                                                                                                                                                                                                                                                                                                                                                                                                                                                                                                                                 |                                                                                                                                                                                                                                                                                                                                                                                                                                                                                                                                                                                                                                                                                                                                                                                                                                                                                                                                                                                                                                                                                                              |        | /6 01  |
|                 | 0.00/                                                                                                    | -                                                                                                                                                                                                                                                                                   | 00.00/                                                                                                                                                                                                                                                                                                                                                   |                                                                                                                                                                                                                                                                                                                                                                                                                                                                                                                                                                          | E0.00/                                                                                                                                                                                                                                                                                                                                                                                                                                                                                                                                                                                                                                                                |                                                                                                                                                                                                                                                                                                                                                                                                                                                                                                                                                                                                                                                                                                                                                                                                                                                                                                                                                                                                                                                                                                              | . 44   | 00.50  |
| Э               | 0.2%                                                                                                     | 5                                                                                                                                                                                                                                                                                   | 80.0%                                                                                                                                                                                                                                                                                                                                                    | O                                                                                                                                                                                                                                                                                                                                                                                                                                                                                                                                                                        | 50.0%                                                                                                                                                                                                                                                                                                                                                                                                                                                                                                                                                                                                                                                                 | 53                                                                                                                                                                                                                                                                                                                                                                                                                                                                                                                                                                                                                                                                                                                                                                                                                                                                                                                                                                                                                                                                                                           | 44     | 20.59  |
| 28              | 0.6%                                                                                                     | 33                                                                                                                                                                                                                                                                                  | -15.2%                                                                                                                                                                                                                                                                                                                                                   | 22                                                                                                                                                                                                                                                                                                                                                                                                                                                                                                                                                                       | 27.3%                                                                                                                                                                                                                                                                                                                                                                                                                                                                                                                                                                                                                                                                 | 190                                                                                                                                                                                                                                                                                                                                                                                                                                                                                                                                                                                                                                                                                                                                                                                                                                                                                                                                                                                                                                                                                                          | 189    | 0.59   |
| 26              |                                                                                                          | 27                                                                                                                                                                                                                                                                                  |                                                                                                                                                                                                                                                                                                                                                          | 20                                                                                                                                                                                                                                                                                                                                                                                                                                                                                                                                                                       |                                                                                                                                                                                                                                                                                                                                                                                                                                                                                                                                                                                                                                                                       |                                                                                                                                                                                                                                                                                                                                                                                                                                                                                                                                                                                                                                                                                                                                                                                                                                                                                                                                                                                                                                                                                                              |        | -5.19  |
| 2               | 0.0%                                                                                                     | 6                                                                                                                                                                                                                                                                                   | -66.7%                                                                                                                                                                                                                                                                                                                                                   | 2                                                                                                                                                                                                                                                                                                                                                                                                                                                                                                                                                                        | 0.0%                                                                                                                                                                                                                                                                                                                                                                                                                                                                                                                                                                                                                                                                  | 23                                                                                                                                                                                                                                                                                                                                                                                                                                                                                                                                                                                                                                                                                                                                                                                                                                                                                                                                                                                                                                                                                                           | 3 13   | 76.99  |
| 287             | 6.6%                                                                                                     | 249                                                                                                                                                                                                                                                                                 | 15.3%                                                                                                                                                                                                                                                                                                                                                    | 268                                                                                                                                                                                                                                                                                                                                                                                                                                                                                                                                                                      | 7.1%                                                                                                                                                                                                                                                                                                                                                                                                                                                                                                                                                                                                                                                                  | 1745                                                                                                                                                                                                                                                                                                                                                                                                                                                                                                                                                                                                                                                                                                                                                                                                                                                                                                                                                                                                                                                                                                         | 1845   | 5 -5.4 |
| 214             | 4.9%                                                                                                     | 193                                                                                                                                                                                                                                                                                 | 10.9%                                                                                                                                                                                                                                                                                                                                                    | 191                                                                                                                                                                                                                                                                                                                                                                                                                                                                                                                                                                      | 12.0%                                                                                                                                                                                                                                                                                                                                                                                                                                                                                                                                                                                                                                                                 | 1349                                                                                                                                                                                                                                                                                                                                                                                                                                                                                                                                                                                                                                                                                                                                                                                                                                                                                                                                                                                                                                                                                                         | 1430   |        |
| 73              | 1.7%                                                                                                     | 56                                                                                                                                                                                                                                                                                  | 30.4%                                                                                                                                                                                                                                                                                                                                                    | 77                                                                                                                                                                                                                                                                                                                                                                                                                                                                                                                                                                       | -5.2%                                                                                                                                                                                                                                                                                                                                                                                                                                                                                                                                                                                                                                                                 | 396                                                                                                                                                                                                                                                                                                                                                                                                                                                                                                                                                                                                                                                                                                                                                                                                                                                                                                                                                                                                                                                                                                          | 415    | -4.6   |
| 427             | 9.9%                                                                                                     | 407                                                                                                                                                                                                                                                                                 | 4.9%                                                                                                                                                                                                                                                                                                                                                     | 325                                                                                                                                                                                                                                                                                                                                                                                                                                                                                                                                                                      | 31.4%                                                                                                                                                                                                                                                                                                                                                                                                                                                                                                                                                                                                                                                                 | 2930                                                                                                                                                                                                                                                                                                                                                                                                                                                                                                                                                                                                                                                                                                                                                                                                                                                                                                                                                                                                                                                                                                         | 2683   | 9.2    |
| 892             | 20.6%                                                                                                    | 911                                                                                                                                                                                                                                                                                 | -2.1%                                                                                                                                                                                                                                                                                                                                                    | 926                                                                                                                                                                                                                                                                                                                                                                                                                                                                                                                                                                      | -3.7%                                                                                                                                                                                                                                                                                                                                                                                                                                                                                                                                                                                                                                                                 | 6762                                                                                                                                                                                                                                                                                                                                                                                                                                                                                                                                                                                                                                                                                                                                                                                                                                                                                                                                                                                                                                                                                                         | 2 6598 | 3 2.5  |
| 610             | 14.1%                                                                                                    | 625                                                                                                                                                                                                                                                                                 | -2.4%                                                                                                                                                                                                                                                                                                                                                    | 531                                                                                                                                                                                                                                                                                                                                                                                                                                                                                                                                                                      | 14.9%                                                                                                                                                                                                                                                                                                                                                                                                                                                                                                                                                                                                                                                                 | 4542                                                                                                                                                                                                                                                                                                                                                                                                                                                                                                                                                                                                                                                                                                                                                                                                                                                                                                                                                                                                                                                                                                         | 4142   |        |
| 282             | 6.5%                                                                                                     | 286                                                                                                                                                                                                                                                                                 | -1.4%                                                                                                                                                                                                                                                                                                                                                    | 395                                                                                                                                                                                                                                                                                                                                                                                                                                                                                                                                                                      | -28.6%                                                                                                                                                                                                                                                                                                                                                                                                                                                                                                                                                                                                                                                                | 2220                                                                                                                                                                                                                                                                                                                                                                                                                                                                                                                                                                                                                                                                                                                                                                                                                                                                                                                                                                                                                                                                                                         | 2456   | -9.6   |
| 704             | 16.3%                                                                                                    | 705                                                                                                                                                                                                                                                                                 |                                                                                                                                                                                                                                                                                                                                                          | 689                                                                                                                                                                                                                                                                                                                                                                                                                                                                                                                                                                      | 2.2%                                                                                                                                                                                                                                                                                                                                                                                                                                                                                                                                                                                                                                                                  | 5196                                                                                                                                                                                                                                                                                                                                                                                                                                                                                                                                                                                                                                                                                                                                                                                                                                                                                                                                                                                                                                                                                                         | 5 5047 |        |
| 134             |                                                                                                          | 151                                                                                                                                                                                                                                                                                 |                                                                                                                                                                                                                                                                                                                                                          | 180                                                                                                                                                                                                                                                                                                                                                                                                                                                                                                                                                                      |                                                                                                                                                                                                                                                                                                                                                                                                                                                                                                                                                                                                                                                                       |                                                                                                                                                                                                                                                                                                                                                                                                                                                                                                                                                                                                                                                                                                                                                                                                                                                                                                                                                                                                                                                                                                              |        |        |
| 54              | 1.2%                                                                                                     | 55                                                                                                                                                                                                                                                                                  | -1.8%                                                                                                                                                                                                                                                                                                                                                    | 57                                                                                                                                                                                                                                                                                                                                                                                                                                                                                                                                                                       | -5.3%                                                                                                                                                                                                                                                                                                                                                                                                                                                                                                                                                                                                                                                                 | 453                                                                                                                                                                                                                                                                                                                                                                                                                                                                                                                                                                                                                                                                                                                                                                                                                                                                                                                                                                                                                                                                                                          | 3 446  | 1.6    |
| 2261            | 52.2%                                                                                                    | 2256                                                                                                                                                                                                                                                                                | 0.2%                                                                                                                                                                                                                                                                                                                                                     | 2450                                                                                                                                                                                                                                                                                                                                                                                                                                                                                                                                                                     | -7.7%                                                                                                                                                                                                                                                                                                                                                                                                                                                                                                                                                                                                                                                                 | 17294                                                                                                                                                                                                                                                                                                                                                                                                                                                                                                                                                                                                                                                                                                                                                                                                                                                                                                                                                                                                                                                                                                        | 18450  | -6.3   |
| 1093            |                                                                                                          | 1094                                                                                                                                                                                                                                                                                |                                                                                                                                                                                                                                                                                                                                                          | 1126                                                                                                                                                                                                                                                                                                                                                                                                                                                                                                                                                                     |                                                                                                                                                                                                                                                                                                                                                                                                                                                                                                                                                                                                                                                                       |                                                                                                                                                                                                                                                                                                                                                                                                                                                                                                                                                                                                                                                                                                                                                                                                                                                                                                                                                                                                                                                                                                              |        |        |
| 422             |                                                                                                          | 456                                                                                                                                                                                                                                                                                 |                                                                                                                                                                                                                                                                                                                                                          | 510                                                                                                                                                                                                                                                                                                                                                                                                                                                                                                                                                                      |                                                                                                                                                                                                                                                                                                                                                                                                                                                                                                                                                                                                                                                                       |                                                                                                                                                                                                                                                                                                                                                                                                                                                                                                                                                                                                                                                                                                                                                                                                                                                                                                                                                                                                                                                                                                              |        |        |
| 746             | 17.2%                                                                                                    | 706                                                                                                                                                                                                                                                                                 | 5.7%                                                                                                                                                                                                                                                                                                                                                     | 814                                                                                                                                                                                                                                                                                                                                                                                                                                                                                                                                                                      | -8.4%                                                                                                                                                                                                                                                                                                                                                                                                                                                                                                                                                                                                                                                                 | 5674                                                                                                                                                                                                                                                                                                                                                                                                                                                                                                                                                                                                                                                                                                                                                                                                                                                                                                                                                                                                                                                                                                         | 6570   | -13.6  |
| 1216            | 28.1%                                                                                                    | 1083                                                                                                                                                                                                                                                                                | 12.3%                                                                                                                                                                                                                                                                                                                                                    | 1112                                                                                                                                                                                                                                                                                                                                                                                                                                                                                                                                                                     | 9.4%                                                                                                                                                                                                                                                                                                                                                                                                                                                                                                                                                                                                                                                                  | 8660                                                                                                                                                                                                                                                                                                                                                                                                                                                                                                                                                                                                                                                                                                                                                                                                                                                                                                                                                                                                                                                                                                         | 7991   | 8.4    |
| 17              |                                                                                                          | 35                                                                                                                                                                                                                                                                                  |                                                                                                                                                                                                                                                                                                                                                          | 25                                                                                                                                                                                                                                                                                                                                                                                                                                                                                                                                                                       |                                                                                                                                                                                                                                                                                                                                                                                                                                                                                                                                                                                                                                                                       |                                                                                                                                                                                                                                                                                                                                                                                                                                                                                                                                                                                                                                                                                                                                                                                                                                                                                                                                                                                                                                                                                                              | 3 121  | 5.8    |
| 248             |                                                                                                          | 270                                                                                                                                                                                                                                                                                 |                                                                                                                                                                                                                                                                                                                                                          | 309                                                                                                                                                                                                                                                                                                                                                                                                                                                                                                                                                                      |                                                                                                                                                                                                                                                                                                                                                                                                                                                                                                                                                                                                                                                                       |                                                                                                                                                                                                                                                                                                                                                                                                                                                                                                                                                                                                                                                                                                                                                                                                                                                                                                                                                                                                                                                                                                              |        |        |
| 780             | 18.0%                                                                                                    | 868                                                                                                                                                                                                                                                                                 | -10.1%                                                                                                                                                                                                                                                                                                                                                   | 1004                                                                                                                                                                                                                                                                                                                                                                                                                                                                                                                                                                     | -22.3%                                                                                                                                                                                                                                                                                                                                                                                                                                                                                                                                                                                                                                                                | 6324                                                                                                                                                                                                                                                                                                                                                                                                                                                                                                                                                                                                                                                                                                                                                                                                                                                                                                                                                                                                                                                                                                         | 8235   | -23.2  |
| 403             | 9.3%                                                                                                     | 414                                                                                                                                                                                                                                                                                 | -2.7%                                                                                                                                                                                                                                                                                                                                                    | 311                                                                                                                                                                                                                                                                                                                                                                                                                                                                                                                                                                      | 29.6%                                                                                                                                                                                                                                                                                                                                                                                                                                                                                                                                                                                                                                                                 | 2673                                                                                                                                                                                                                                                                                                                                                                                                                                                                                                                                                                                                                                                                                                                                                                                                                                                                                                                                                                                                                                                                                                         | 3 2789 | -4.2   |
| 22              | 0.5%                                                                                                     | 49                                                                                                                                                                                                                                                                                  | -55.1%                                                                                                                                                                                                                                                                                                                                                   | 34                                                                                                                                                                                                                                                                                                                                                                                                                                                                                                                                                                       | -35.3%                                                                                                                                                                                                                                                                                                                                                                                                                                                                                                                                                                                                                                                                | 292                                                                                                                                                                                                                                                                                                                                                                                                                                                                                                                                                                                                                                                                                                                                                                                                                                                                                                                                                                                                                                                                                                          | 2 216  | 35.2   |
| 4329            | 100.0%                                                                                                   | 4324                                                                                                                                                                                                                                                                                | 0.1%                                                                                                                                                                                                                                                                                                                                                     | 4342                                                                                                                                                                                                                                                                                                                                                                                                                                                                                                                                                                     | -0.3%                                                                                                                                                                                                                                                                                                                                                                                                                                                                                                                                                                                                                                                                 | 31939                                                                                                                                                                                                                                                                                                                                                                                                                                                                                                                                                                                                                                                                                                                                                                                                                                                                                                                                                                                                                                                                                                        | 32814  | -2.7   |
| 751             | 17.3%                                                                                                    | 694                                                                                                                                                                                                                                                                                 | 8.2%                                                                                                                                                                                                                                                                                                                                                     | 621                                                                                                                                                                                                                                                                                                                                                                                                                                                                                                                                                                      | 20.9%                                                                                                                                                                                                                                                                                                                                                                                                                                                                                                                                                                                                                                                                 | 4918                                                                                                                                                                                                                                                                                                                                                                                                                                                                                                                                                                                                                                                                                                                                                                                                                                                                                                                                                                                                                                                                                                         | 3 4761 | 3.     |
| 3578            |                                                                                                          | 3630                                                                                                                                                                                                                                                                                |                                                                                                                                                                                                                                                                                                                                                          | 3721                                                                                                                                                                                                                                                                                                                                                                                                                                                                                                                                                                     |                                                                                                                                                                                                                                                                                                                                                                                                                                                                                                                                                                                                                                                                       |                                                                                                                                                                                                                                                                                                                                                                                                                                                                                                                                                                                                                                                                                                                                                                                                                                                                                                                                                                                                                                                                                                              |        |        |
|                 | # THIS MONTH  9 28 26 26 214 73 427 892 610 282 704 134 54 2261 1093 422 746 1216 17 248 780 403 22 4329 | #THIS % OF ALL MONTH INDEX  9 0.2%  28 0.6% 26 0.6% 2 0.0%  287 6.6% 214 4.9% 73 1.7%  427 9.9%  892 20.6% 610 14.1% 282 6.5%  704 16.3% 134 3.1% 54 1.2%  2261 52.2% 1093 25.2% 422 9.7% 746 17.2%  1216 28.1% 17 0.4% 248 5.7% 780 18.0%  403 9.3% 403 9.3% 422 0.5%  4329 100.0% | #THIS % OF ALL MONTH  9 0.2% 5 28 0.6% 33 26 0.6% 27 2 0.0% 6 287 6.6% 249 214 4.9% 193 73 1.7% 56 427 9.9% 407 892 20.6% 911 610 14.1% 625 282 6.5% 286 704 16.3% 705 134 3.1% 151 54 1.2% 55 2261 52.2% 2256 1093 25.2% 1094 422 9.7% 456 746 17.2% 706 1216 28.1% 1083 17 0.4% 35 248 5.7% 270 780 18.0% 868 403 9.3% 414 22 0.5% 49 4329 100.0% 4324 | #THIS MONTH #LAST MONTHLY MONTH INDEX MONTH % CHANGE  9 0.2% 5 80.0% 28 0.6% 33 -15.2% 26 0.6% 27 -3.7% 2 0.0% 6 -66.7%  287 6.6% 249 15.3% 214 4.9% 193 10.9% 73 1.7% 56 30.4%  427 9.9% 407 4.9% 892 20.6% 911 -2.1% 610 14.1% 625 -2.4% 282 6.5% 286 -1.4% 282 6.5% 286 -1.4% 704 16.3% 705 -0.1% 134 3.1% 151 -11.3% 54 1.2% 55 -11.8%  2261 52.2% 2256 0.2% 1093 25.2% 1094 -0.1% 422 9.7% 456 -7.5% 746 17.2% 706 5.7%  1216 28.1% 1083 12.3% 17 0.4% 35 -51.4% 248 5.7% 270 8.1% 780 18.0% 868 -10.1% 403 9.3% 414 -2.7% 422 0.5% 49 -55.1% 4329 100.0% 4324 0.1% | #THIS NOFALL #LAST MONTHLY SAME MONTH MONTH NDEX MONTH % CHANGE LAST YEAR  9 0.2% 5 80.0% 6 28 0.6% 33 -15.2% 22 26 0.6% 27 -3.7% 20 2 0.0% 6 -66.7% 2 287 6.6% 249 15.3% 268 214 4.9% 193 10.9% 191 73 1.7% 56 30.4% 77 427 9.9% 407 4.9% 325 892 20.6% 911 -2.1% 926 610 14.1% 625 -2.4% 531 282 6.5% 286 -1.4% 395 704 16.3% 705 -0.1% 689 134 3.1% 151 -11.3% 180 54 1.2% 55 -1.8% 57  2261 52.2% 2256 0.2% 2450 1093 25.2% 1094 -0.1% 1126 422 9.7% 456 -7.5% 510 746 17.2% 706 5.7% 814  1216 28.1% 1083 12.3% 1112 17 0.4% 35 -51.4% 25 248 5.7% 270 8.1% 309 780 18.0% 868 -10.1% 1004 403 9.3% 414 -2.7% 311 22 0.5% 49 -55.1% 34 4329 100.0% 4324 0.1% 4342 | MONTH         INDEX         MONTH         % CHANGE         LAST YEAR         % CHANGE           9         0.2%         5         80.0%         6         50.0%           28         0.6%         33         -15.2%         22         27.3%           26         0.6%         27         -3.7%         20         30.0%           2         0.0%         6         -66.7%         2         0.0%           287         6.6%         249         15.3%         268         7.1%           214         4.9%         193         10.9%         191         12.0%           73         1.7%         56         30.4%         77         -5.2%           427         9.9%         407         4.9%         325         31.4%           892         20.6%         911         -2.1%         926         -3.7%           610         14.1%         625         -2.4%         531         14.9%           282         6.5%         286         -1.4%         395         -28.6%           704         16.3%         705         -0.1%         689         2.2%           134         3.1%         151         -11.3% | #THIS  | #THIS  |