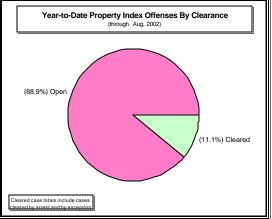

CHARLOTTE-MECKLENBURG POLICE DEPARTMENT MONTHLY SUMMARY REPORT AUGUST, 2002

**Darrel Stephens Chief of Police** 

| PORTED TO       | THE CHAF                                                                                                 | LOTTE-MI                                                                                                                                                                                                                                                                            | CKLENBUR                                                                                                                                                                                                                                                                                                                                                 | G POLICE DEF                                                                                                                                                                                                                                                                                                                                                                                                                                                                                                                                                             | ARTMENT                                                                                                                                                                                                                                                                                                                                                                                                                                                                                                                                                                                                                                                               |                                                                                                                                                                                                                                                                                                                                                                                                                                                                                                                                                                                                                                                                                                                                                                                                                                                                                                                                                                                                                                                                                                              |        |        |
|-----------------|----------------------------------------------------------------------------------------------------------|-------------------------------------------------------------------------------------------------------------------------------------------------------------------------------------------------------------------------------------------------------------------------------------|----------------------------------------------------------------------------------------------------------------------------------------------------------------------------------------------------------------------------------------------------------------------------------------------------------------------------------------------------------|--------------------------------------------------------------------------------------------------------------------------------------------------------------------------------------------------------------------------------------------------------------------------------------------------------------------------------------------------------------------------------------------------------------------------------------------------------------------------------------------------------------------------------------------------------------------------|-----------------------------------------------------------------------------------------------------------------------------------------------------------------------------------------------------------------------------------------------------------------------------------------------------------------------------------------------------------------------------------------------------------------------------------------------------------------------------------------------------------------------------------------------------------------------------------------------------------------------------------------------------------------------|--------------------------------------------------------------------------------------------------------------------------------------------------------------------------------------------------------------------------------------------------------------------------------------------------------------------------------------------------------------------------------------------------------------------------------------------------------------------------------------------------------------------------------------------------------------------------------------------------------------------------------------------------------------------------------------------------------------------------------------------------------------------------------------------------------------------------------------------------------------------------------------------------------------------------------------------------------------------------------------------------------------------------------------------------------------------------------------------------------------|--------|--------|
|                 |                                                                                                          |                                                                                                                                                                                                                                                                                     |                                                                                                                                                                                                                                                                                                                                                          |                                                                                                                                                                                                                                                                                                                                                                                                                                                                                                                                                                          |                                                                                                                                                                                                                                                                                                                                                                                                                                                                                                                                                                                                                                                                       |                                                                                                                                                                                                                                                                                                                                                                                                                                                                                                                                                                                                                                                                                                                                                                                                                                                                                                                                                                                                                                                                                                              |        |        |
| # THIS<br>MONTH | % OF ALL                                                                                                 | # LAST<br>MONTH                                                                                                                                                                                                                                                                     | MONTHLY<br>% CHANGE                                                                                                                                                                                                                                                                                                                                      | SAME MONTH<br>LAST YEAR                                                                                                                                                                                                                                                                                                                                                                                                                                                                                                                                                  | MONTHLY<br>% CHANGE                                                                                                                                                                                                                                                                                                                                                                                                                                                                                                                                                                                                                                                   | THIS YEAR<br>TO DATE                                                                                                                                                                                                                                                                                                                                                                                                                                                                                                                                                                                                                                                                                                                                                                                                                                                                                                                                                                                                                                                                                         |        |        |
|                 |                                                                                                          |                                                                                                                                                                                                                                                                                     | /0 0.0                                                                                                                                                                                                                                                                                                                                                   | L                                                                                                                                                                                                                                                                                                                                                                                                                                                                                                                                                                        | /0 01                                                                                                                                                                                                                                                                                                                                                                                                                                                                                                                                                                                                                                                                 |                                                                                                                                                                                                                                                                                                                                                                                                                                                                                                                                                                                                                                                                                                                                                                                                                                                                                                                                                                                                                                                                                                              |        | /6 01  |
|                 | 0.00/                                                                                                    | -                                                                                                                                                                                                                                                                                   | 00.00/                                                                                                                                                                                                                                                                                                                                                   |                                                                                                                                                                                                                                                                                                                                                                                                                                                                                                                                                                          | E0.00/                                                                                                                                                                                                                                                                                                                                                                                                                                                                                                                                                                                                                                                                |                                                                                                                                                                                                                                                                                                                                                                                                                                                                                                                                                                                                                                                                                                                                                                                                                                                                                                                                                                                                                                                                                                              | . 44   | 00.50  |
| Э               | 0.2%                                                                                                     | 5                                                                                                                                                                                                                                                                                   | 80.0%                                                                                                                                                                                                                                                                                                                                                    | O                                                                                                                                                                                                                                                                                                                                                                                                                                                                                                                                                                        | 50.0%                                                                                                                                                                                                                                                                                                                                                                                                                                                                                                                                                                                                                                                                 | 53                                                                                                                                                                                                                                                                                                                                                                                                                                                                                                                                                                                                                                                                                                                                                                                                                                                                                                                                                                                                                                                                                                           | 44     | 20.59  |
| 28              | 0.6%                                                                                                     | 33                                                                                                                                                                                                                                                                                  | -15.2%                                                                                                                                                                                                                                                                                                                                                   | 22                                                                                                                                                                                                                                                                                                                                                                                                                                                                                                                                                                       | 27.3%                                                                                                                                                                                                                                                                                                                                                                                                                                                                                                                                                                                                                                                                 | 190                                                                                                                                                                                                                                                                                                                                                                                                                                                                                                                                                                                                                                                                                                                                                                                                                                                                                                                                                                                                                                                                                                          | 189    | 0.59   |
| 26              |                                                                                                          | 27                                                                                                                                                                                                                                                                                  |                                                                                                                                                                                                                                                                                                                                                          | 20                                                                                                                                                                                                                                                                                                                                                                                                                                                                                                                                                                       |                                                                                                                                                                                                                                                                                                                                                                                                                                                                                                                                                                                                                                                                       |                                                                                                                                                                                                                                                                                                                                                                                                                                                                                                                                                                                                                                                                                                                                                                                                                                                                                                                                                                                                                                                                                                              |        | -5.19  |
| 2               | 0.0%                                                                                                     | 6                                                                                                                                                                                                                                                                                   | -66.7%                                                                                                                                                                                                                                                                                                                                                   | 2                                                                                                                                                                                                                                                                                                                                                                                                                                                                                                                                                                        | 0.0%                                                                                                                                                                                                                                                                                                                                                                                                                                                                                                                                                                                                                                                                  | 23                                                                                                                                                                                                                                                                                                                                                                                                                                                                                                                                                                                                                                                                                                                                                                                                                                                                                                                                                                                                                                                                                                           | 3 13   | 76.99  |
| 287             | 6.6%                                                                                                     | 249                                                                                                                                                                                                                                                                                 | 15.3%                                                                                                                                                                                                                                                                                                                                                    | 268                                                                                                                                                                                                                                                                                                                                                                                                                                                                                                                                                                      | 7.1%                                                                                                                                                                                                                                                                                                                                                                                                                                                                                                                                                                                                                                                                  | 1745                                                                                                                                                                                                                                                                                                                                                                                                                                                                                                                                                                                                                                                                                                                                                                                                                                                                                                                                                                                                                                                                                                         | 1845   | 5 -5.4 |
| 214             | 4.9%                                                                                                     | 193                                                                                                                                                                                                                                                                                 | 10.9%                                                                                                                                                                                                                                                                                                                                                    | 191                                                                                                                                                                                                                                                                                                                                                                                                                                                                                                                                                                      | 12.0%                                                                                                                                                                                                                                                                                                                                                                                                                                                                                                                                                                                                                                                                 | 1349                                                                                                                                                                                                                                                                                                                                                                                                                                                                                                                                                                                                                                                                                                                                                                                                                                                                                                                                                                                                                                                                                                         | 1430   |        |
| 73              | 1.7%                                                                                                     | 56                                                                                                                                                                                                                                                                                  | 30.4%                                                                                                                                                                                                                                                                                                                                                    | 77                                                                                                                                                                                                                                                                                                                                                                                                                                                                                                                                                                       | -5.2%                                                                                                                                                                                                                                                                                                                                                                                                                                                                                                                                                                                                                                                                 | 396                                                                                                                                                                                                                                                                                                                                                                                                                                                                                                                                                                                                                                                                                                                                                                                                                                                                                                                                                                                                                                                                                                          | 415    | -4.6   |
| 427             | 9.9%                                                                                                     | 407                                                                                                                                                                                                                                                                                 | 4.9%                                                                                                                                                                                                                                                                                                                                                     | 325                                                                                                                                                                                                                                                                                                                                                                                                                                                                                                                                                                      | 31.4%                                                                                                                                                                                                                                                                                                                                                                                                                                                                                                                                                                                                                                                                 | 2930                                                                                                                                                                                                                                                                                                                                                                                                                                                                                                                                                                                                                                                                                                                                                                                                                                                                                                                                                                                                                                                                                                         | 2683   | 9.2    |
| 892             | 20.6%                                                                                                    | 911                                                                                                                                                                                                                                                                                 | -2.1%                                                                                                                                                                                                                                                                                                                                                    | 926                                                                                                                                                                                                                                                                                                                                                                                                                                                                                                                                                                      | -3.7%                                                                                                                                                                                                                                                                                                                                                                                                                                                                                                                                                                                                                                                                 | 6762                                                                                                                                                                                                                                                                                                                                                                                                                                                                                                                                                                                                                                                                                                                                                                                                                                                                                                                                                                                                                                                                                                         | 2 6598 | 3 2.5  |
| 610             | 14.1%                                                                                                    | 625                                                                                                                                                                                                                                                                                 | -2.4%                                                                                                                                                                                                                                                                                                                                                    | 531                                                                                                                                                                                                                                                                                                                                                                                                                                                                                                                                                                      | 14.9%                                                                                                                                                                                                                                                                                                                                                                                                                                                                                                                                                                                                                                                                 | 4542                                                                                                                                                                                                                                                                                                                                                                                                                                                                                                                                                                                                                                                                                                                                                                                                                                                                                                                                                                                                                                                                                                         | 4142   |        |
| 282             | 6.5%                                                                                                     | 286                                                                                                                                                                                                                                                                                 | -1.4%                                                                                                                                                                                                                                                                                                                                                    | 395                                                                                                                                                                                                                                                                                                                                                                                                                                                                                                                                                                      | -28.6%                                                                                                                                                                                                                                                                                                                                                                                                                                                                                                                                                                                                                                                                | 2220                                                                                                                                                                                                                                                                                                                                                                                                                                                                                                                                                                                                                                                                                                                                                                                                                                                                                                                                                                                                                                                                                                         | 2456   | -9.6   |
| 704             | 16.3%                                                                                                    | 705                                                                                                                                                                                                                                                                                 |                                                                                                                                                                                                                                                                                                                                                          | 689                                                                                                                                                                                                                                                                                                                                                                                                                                                                                                                                                                      | 2.2%                                                                                                                                                                                                                                                                                                                                                                                                                                                                                                                                                                                                                                                                  | 5196                                                                                                                                                                                                                                                                                                                                                                                                                                                                                                                                                                                                                                                                                                                                                                                                                                                                                                                                                                                                                                                                                                         | 5 5047 |        |
| 134             |                                                                                                          | 151                                                                                                                                                                                                                                                                                 |                                                                                                                                                                                                                                                                                                                                                          | 180                                                                                                                                                                                                                                                                                                                                                                                                                                                                                                                                                                      |                                                                                                                                                                                                                                                                                                                                                                                                                                                                                                                                                                                                                                                                       |                                                                                                                                                                                                                                                                                                                                                                                                                                                                                                                                                                                                                                                                                                                                                                                                                                                                                                                                                                                                                                                                                                              |        |        |
| 54              | 1.2%                                                                                                     | 55                                                                                                                                                                                                                                                                                  | -1.8%                                                                                                                                                                                                                                                                                                                                                    | 57                                                                                                                                                                                                                                                                                                                                                                                                                                                                                                                                                                       | -5.3%                                                                                                                                                                                                                                                                                                                                                                                                                                                                                                                                                                                                                                                                 | 453                                                                                                                                                                                                                                                                                                                                                                                                                                                                                                                                                                                                                                                                                                                                                                                                                                                                                                                                                                                                                                                                                                          | 3 446  | 1.6    |
| 2261            | 52.2%                                                                                                    | 2256                                                                                                                                                                                                                                                                                | 0.2%                                                                                                                                                                                                                                                                                                                                                     | 2450                                                                                                                                                                                                                                                                                                                                                                                                                                                                                                                                                                     | -7.7%                                                                                                                                                                                                                                                                                                                                                                                                                                                                                                                                                                                                                                                                 | 17294                                                                                                                                                                                                                                                                                                                                                                                                                                                                                                                                                                                                                                                                                                                                                                                                                                                                                                                                                                                                                                                                                                        | 18450  | -6.3   |
| 1093            |                                                                                                          | 1094                                                                                                                                                                                                                                                                                |                                                                                                                                                                                                                                                                                                                                                          | 1126                                                                                                                                                                                                                                                                                                                                                                                                                                                                                                                                                                     |                                                                                                                                                                                                                                                                                                                                                                                                                                                                                                                                                                                                                                                                       |                                                                                                                                                                                                                                                                                                                                                                                                                                                                                                                                                                                                                                                                                                                                                                                                                                                                                                                                                                                                                                                                                                              |        |        |
| 422             |                                                                                                          | 456                                                                                                                                                                                                                                                                                 |                                                                                                                                                                                                                                                                                                                                                          | 510                                                                                                                                                                                                                                                                                                                                                                                                                                                                                                                                                                      |                                                                                                                                                                                                                                                                                                                                                                                                                                                                                                                                                                                                                                                                       |                                                                                                                                                                                                                                                                                                                                                                                                                                                                                                                                                                                                                                                                                                                                                                                                                                                                                                                                                                                                                                                                                                              |        |        |
| 746             | 17.2%                                                                                                    | 706                                                                                                                                                                                                                                                                                 | 5.7%                                                                                                                                                                                                                                                                                                                                                     | 814                                                                                                                                                                                                                                                                                                                                                                                                                                                                                                                                                                      | -8.4%                                                                                                                                                                                                                                                                                                                                                                                                                                                                                                                                                                                                                                                                 | 5674                                                                                                                                                                                                                                                                                                                                                                                                                                                                                                                                                                                                                                                                                                                                                                                                                                                                                                                                                                                                                                                                                                         | 6570   | -13.6  |
| 1216            | 28.1%                                                                                                    | 1083                                                                                                                                                                                                                                                                                | 12.3%                                                                                                                                                                                                                                                                                                                                                    | 1112                                                                                                                                                                                                                                                                                                                                                                                                                                                                                                                                                                     | 9.4%                                                                                                                                                                                                                                                                                                                                                                                                                                                                                                                                                                                                                                                                  | 8660                                                                                                                                                                                                                                                                                                                                                                                                                                                                                                                                                                                                                                                                                                                                                                                                                                                                                                                                                                                                                                                                                                         | 7991   | 8.4    |
| 17              |                                                                                                          | 35                                                                                                                                                                                                                                                                                  |                                                                                                                                                                                                                                                                                                                                                          | 25                                                                                                                                                                                                                                                                                                                                                                                                                                                                                                                                                                       |                                                                                                                                                                                                                                                                                                                                                                                                                                                                                                                                                                                                                                                                       |                                                                                                                                                                                                                                                                                                                                                                                                                                                                                                                                                                                                                                                                                                                                                                                                                                                                                                                                                                                                                                                                                                              | 3 121  | 5.8    |
| 248             |                                                                                                          | 270                                                                                                                                                                                                                                                                                 |                                                                                                                                                                                                                                                                                                                                                          | 309                                                                                                                                                                                                                                                                                                                                                                                                                                                                                                                                                                      |                                                                                                                                                                                                                                                                                                                                                                                                                                                                                                                                                                                                                                                                       |                                                                                                                                                                                                                                                                                                                                                                                                                                                                                                                                                                                                                                                                                                                                                                                                                                                                                                                                                                                                                                                                                                              |        |        |
| 780             | 18.0%                                                                                                    | 868                                                                                                                                                                                                                                                                                 | -10.1%                                                                                                                                                                                                                                                                                                                                                   | 1004                                                                                                                                                                                                                                                                                                                                                                                                                                                                                                                                                                     | -22.3%                                                                                                                                                                                                                                                                                                                                                                                                                                                                                                                                                                                                                                                                | 6324                                                                                                                                                                                                                                                                                                                                                                                                                                                                                                                                                                                                                                                                                                                                                                                                                                                                                                                                                                                                                                                                                                         | 8235   | -23.2  |
| 403             | 9.3%                                                                                                     | 414                                                                                                                                                                                                                                                                                 | -2.7%                                                                                                                                                                                                                                                                                                                                                    | 311                                                                                                                                                                                                                                                                                                                                                                                                                                                                                                                                                                      | 29.6%                                                                                                                                                                                                                                                                                                                                                                                                                                                                                                                                                                                                                                                                 | 2673                                                                                                                                                                                                                                                                                                                                                                                                                                                                                                                                                                                                                                                                                                                                                                                                                                                                                                                                                                                                                                                                                                         | 3 2789 | -4.2   |
| 22              | 0.5%                                                                                                     | 49                                                                                                                                                                                                                                                                                  | -55.1%                                                                                                                                                                                                                                                                                                                                                   | 34                                                                                                                                                                                                                                                                                                                                                                                                                                                                                                                                                                       | -35.3%                                                                                                                                                                                                                                                                                                                                                                                                                                                                                                                                                                                                                                                                | 292                                                                                                                                                                                                                                                                                                                                                                                                                                                                                                                                                                                                                                                                                                                                                                                                                                                                                                                                                                                                                                                                                                          | 2 216  | 35.2   |
| 4329            | 100.0%                                                                                                   | 4324                                                                                                                                                                                                                                                                                | 0.1%                                                                                                                                                                                                                                                                                                                                                     | 4342                                                                                                                                                                                                                                                                                                                                                                                                                                                                                                                                                                     | -0.3%                                                                                                                                                                                                                                                                                                                                                                                                                                                                                                                                                                                                                                                                 | 31939                                                                                                                                                                                                                                                                                                                                                                                                                                                                                                                                                                                                                                                                                                                                                                                                                                                                                                                                                                                                                                                                                                        | 32814  | -2.7   |
| 751             | 17.3%                                                                                                    | 694                                                                                                                                                                                                                                                                                 | 8.2%                                                                                                                                                                                                                                                                                                                                                     | 621                                                                                                                                                                                                                                                                                                                                                                                                                                                                                                                                                                      | 20.9%                                                                                                                                                                                                                                                                                                                                                                                                                                                                                                                                                                                                                                                                 | 4918                                                                                                                                                                                                                                                                                                                                                                                                                                                                                                                                                                                                                                                                                                                                                                                                                                                                                                                                                                                                                                                                                                         | 3 4761 | 3.     |
| 3578            |                                                                                                          | 3630                                                                                                                                                                                                                                                                                |                                                                                                                                                                                                                                                                                                                                                          | 3721                                                                                                                                                                                                                                                                                                                                                                                                                                                                                                                                                                     |                                                                                                                                                                                                                                                                                                                                                                                                                                                                                                                                                                                                                                                                       |                                                                                                                                                                                                                                                                                                                                                                                                                                                                                                                                                                                                                                                                                                                                                                                                                                                                                                                                                                                                                                                                                                              |        |        |
|                 | # THIS MONTH  9 28 26 26 214 73 427 892 610 282 704 134 54 2261 1093 422 746 1216 17 248 780 403 22 4329 | #THIS % OF ALL MONTH INDEX  9 0.2%  28 0.6% 26 0.6% 2 0.0%  287 6.6% 214 4.9% 73 1.7%  427 9.9%  892 20.6% 610 14.1% 282 6.5%  704 16.3% 134 3.1% 54 1.2%  2261 52.2% 1093 25.2% 422 9.7% 746 17.2%  1216 28.1% 17 0.4% 248 5.7% 780 18.0%  403 9.3% 403 9.3% 422 0.5%  4329 100.0% | #THIS % OF ALL MONTH  9 0.2% 5 28 0.6% 33 26 0.6% 27 2 0.0% 6 287 6.6% 249 214 4.9% 193 73 1.7% 56 427 9.9% 407 892 20.6% 911 610 14.1% 625 282 6.5% 286 704 16.3% 705 134 3.1% 151 54 1.2% 55 2261 52.2% 2256 1093 25.2% 1094 422 9.7% 456 746 17.2% 706 1216 28.1% 1083 17 0.4% 35 248 5.7% 270 780 18.0% 868 403 9.3% 414 22 0.5% 49 4329 100.0% 4324 | #THIS MONTH #LAST MONTHLY MONTH INDEX MONTH % CHANGE  9 0.2% 5 80.0% 28 0.6% 33 -15.2% 26 0.6% 27 -3.7% 2 0.0% 6 -66.7%  287 6.6% 249 15.3% 214 4.9% 193 10.9% 73 1.7% 56 30.4%  427 9.9% 407 4.9% 892 20.6% 911 -2.1% 610 14.1% 625 -2.4% 282 6.5% 286 -1.4% 282 6.5% 286 -1.4% 704 16.3% 705 -0.1% 134 3.1% 151 -11.3% 54 1.2% 55 -11.8%  2261 52.2% 2256 0.2% 1093 25.2% 1094 -0.1% 422 9.7% 456 -7.5% 746 17.2% 706 5.7%  1216 28.1% 1083 12.3% 17 0.4% 35 -51.4% 248 5.7% 270 8.1% 780 18.0% 868 -10.1% 403 9.3% 414 -2.7% 422 0.5% 49 -55.1% 4329 100.0% 4324 0.1% | #THIS NOFALL #LAST MONTHLY SAME MONTH MONTH NDEX MONTH % CHANGE LAST YEAR  9 0.2% 5 80.0% 6 28 0.6% 33 -15.2% 22 26 0.6% 27 -3.7% 20 2 0.0% 6 -66.7% 2 287 6.6% 249 15.3% 268 214 4.9% 193 10.9% 191 73 1.7% 56 30.4% 77 427 9.9% 407 4.9% 325 892 20.6% 911 -2.1% 926 610 14.1% 625 -2.4% 531 282 6.5% 286 -1.4% 395 704 16.3% 705 -0.1% 689 134 3.1% 151 -11.3% 180 54 1.2% 55 -1.8% 57  2261 52.2% 2256 0.2% 2450 1093 25.2% 1094 -0.1% 1126 422 9.7% 456 -7.5% 510 746 17.2% 706 5.7% 814  1216 28.1% 1083 12.3% 1112 17 0.4% 35 -51.4% 25 248 5.7% 270 8.1% 309 780 18.0% 868 -10.1% 1004 403 9.3% 414 -2.7% 311 22 0.5% 49 -55.1% 34 4329 100.0% 4324 0.1% 4342 | MONTH         INDEX         MONTH         % CHANGE         LAST YEAR         % CHANGE           9         0.2%         5         80.0%         6         50.0%           28         0.6%         33         -15.2%         22         27.3%           26         0.6%         27         -3.7%         20         30.0%           2         0.0%         6         -66.7%         2         0.0%           287         6.6%         249         15.3%         268         7.1%           214         4.9%         193         10.9%         191         12.0%           73         1.7%         56         30.4%         77         -5.2%           427         9.9%         407         4.9%         325         31.4%           892         20.6%         911         -2.1%         926         -3.7%           610         14.1%         625         -2.4%         531         14.9%           282         6.5%         286         -1.4%         395         -28.6%           704         16.3%         705         -0.1%         689         2.2%           134         3.1%         151         -11.3% | #THIS  | #THIS  |