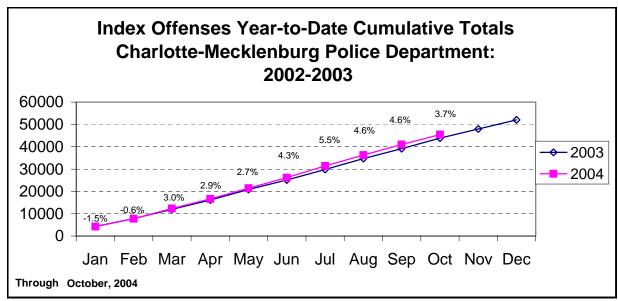

2.7%    |
| PROPERTY                 | 536          | 13.6%    | 604         | 14.8%   | 354               | 8.8%   | 5185           | 13.2%  | 5254      | 13.9%    |

NOTE: Clearances are reported in accordance with Uniform Crime Report guidelines. Since clearances are not counted until they are entered into the Records system, any delays in processing may result in some clearances being reported in succeeding months.





Clearance rates for crime reporting are calculated by dividing the number of crimes cleared during a designated time span by the number of crimes reported in the same period and converting the result to a percentage (mutiplying by 100). Since cases from previous reporting periods can be cleared during the designated time span, the rate may be higher than 100%.



































|                        | Index Offenses Re |             |                |                |      | ice      |   |                 |           |          |
|------------------------|-------------------|-------------|----------------|----------------|------|----------|---|-----------------|-----------|----------|
|                        |                   | West Ser    | vice Area: Jar | n-Oct, 2003-20 | 004  |          |   |                 |           |          |
|                        |                   |             |                |                |      |          |   |                 |           |          |
| INDEX CATEGORIES       | Westover (A2)     |             | Fre            | edom (A3)      |      |          | V | Vest Service Ar | <u>ea</