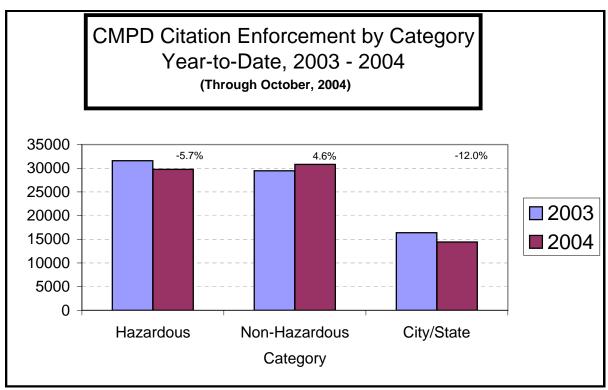

| 15037                    | 15063 | 0.2%          | 2349         | 2145         | -8.7%          | 17386        | 17208 | -1.0%  |
| TOTAL                              | 19042                    | 19039 | 0.0%          | 3846         | 3376         | -12.2%         | 22888        | 22415 | -2.1%  |
|                                    |                          |       |               |              |              |                |              |       |        |

<sup>&</sup>lt;sup>1</sup>Violent Index includes murder and non-negligent manslaughter, rape, robbery, and aggravated assault. <sup>2</sup>Property Index includes burglary, larceny, vehicle theft, and arson.

<sup>&</sup>lt;sup>3</sup>Part 2 crimes include non-traffic crimes not counted in the Index totals.

















| Citations Issued by the Charlotte Mecklenburg Police Officers Year-to-Date |        |        |          |  |  |  |  |  |  |
|----------------------------------------------------------------------------|--------|--------|----------|--|--|--|--|--|--|
| (Through October, 2004)                                                    |        |        |          |  |  |  |  |  |  |
| Total Citations                                                            | 2003   | 2004 % | 6 Change |  |  |  |  |  |  |
| Hazardous                                                                  | 31,574 | 29,764 | -5.7%    |  |  |  |  |  |  |
| Non-Hazardous                                                              | 29,456 | 30,797 | 4.6%     |  |  |  |  |  |  |
| Other City/State Statute/Ordinance