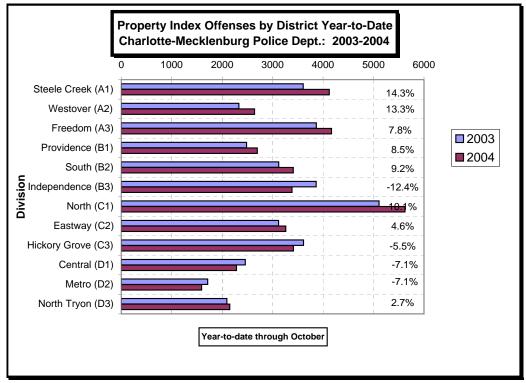

CHARLOTTE-MECKLENBURG POLICE DEPARTMENT MONTHLY SUMMARY REPORT OCTOBER, 2004

**Darrel Stephens Chief of Police** 

| RAPE TOTAL 24 0.5% 27 -11.1% 25 -4.0% 276 254 8.7 ACTUAL 21 0.5% 24 -12.5% 20 5.0% 254 220 15.5% ATTEMPT 3 0.1% 3 0.0% 5 -40.0% 22 34 -35.3% ROBBERY TOTAL 248 5.5% 234 6.0% 249 -0.4% 2202 2191 0.5% ARMED 118 2.6% 178 -33.7% 200 -41.0% 1634 1720 -5.0% STRONG-ARM 130 2.9% 56 132.1% 49 165.3% 568 471 20.6% AGGRAVATED ASSAULT TOTAL 274 6.1% 356 -23.0% 390 -29.7% 3530 3539 -0.3% BURGLARY TOTAL 1086 24.1% 1095 -0.8% 974 11.5% 10011 9248 8.3% RESIDENTIAL 790 17.6% 808 -2.2% 717 10.2% 7088 6518 8.7% COMMERCIAL 296 6.6% 287 3.1% 257 15.2% 2923 2730 7.1%                                                                                                                                                                                                                                                                                                                                                                                                                                                                                                                                                                                                                                                                                                                                                                                                                                                                                                                                                                                                                                                                                                                                                                                                                                                                                                                                                                                                                                                                                                                                                    | IND                         | EX OFFENS | ES REPORTI | ED TO CHA | RLOTTE-ME | CKLENBURG PC | LICE DEPAR | TMENT     |            |           |
|---------------------------------------------------------------------------------------------------------------------------------------------------------------------------------------------------------------------------------------------------------------------------------------------------------------------------------------------------------------------------------------------------------------------------------------------------------------------------------------------------------------------------------------------------------------------------------------------------------------------------------------------------------------------------------------------------------------------------------------------------------------------------------------------------------------------------------------------------------------------------------------------------------------------------------------------------------------------------------------------------------------------------------------------------------------------------------------------------------------------------------------------------------------------------------------------------------------------------------------------------------------------------------------------------------------------------------------------------------------------------------------------------------------------------------------------------------------------------------------------------------------------------------------------------------------------------------------------------------------------------------------------------------------------------------------------------------------------------------------------------------------------------------------------------------------------------------------------------------------------------------------------------------------------------------------------------------------------------------------------------------------------------------------------------------------------------------------------------------------------------|-----------------------------|-----------|------------|-----------|-----------|--------------|------------|-----------|------------|-----------|
| NODEX OFFENSES   MONTH   INDEX   MONTH   W. CHANGE   LAST YEAR   W. CHANGE   TO DATE   TO DATE   W. CHANGE   CHANGE | October 2004                | # THIS    | % OF ALL   | #IAST     | MONTHI V  | SAME MONTH   | MONTHI V   | THIS VEAD | I AST VEAD | ANNIIAI   |
| HOMICIDE (MURDER & NON-NEGLIGENT MANSLAUGHTER)  3 0.1% 6 -50.0% 7 -57.1% 48 55 -12.7'  RAPE TOTAL  24 0.5% 27 -11.1% 25 -4.0% 276 254 8.7'  ACTUAL  21 0.5% 24 -12.5% 20 5.0% 254 220 15.5'  ATTEMPT 3 0.1% 3 0.0% 5 -40.0% 22 34 -35.3'  ROBBERY TOTAL  248 5.5% 234 6.0% 249 -0.4% 2202 2191 0.5'  RARMED  118 2.6% 178 -33.7% 200 -41.0% 1634 1720 -5.0'  STRONG-ARM  130 2.9% 56 132.1% 49 165.3% 568 471 20.6'  AGGRAVATED ASSAULT TOTAL  274 6.1% 356 -23.0% 390 -29.7% 3530 3539 -0.3'  BURGLARY TOTAL  1086 24.1% 1095 -0.8% 974 11.5% 10011 9248 8.3'  RESIDENTIAL  790 17.6% 808 -2.2% 717 10.2% 7088 6518 8.7'  COMMERCIAL  296 6.6% 287 3.1% 257 15.2% 2923 2730 7.1'  FORCE  904 20.1% 900 0.4% 753 20.1% 8128 7288 11.5'  NO FORCE  108 2.4% 141 -23.4% 164 -34.1% 1295 1381 -6.2'  ATTEMPT  74 1.6% 54 37.0% 57 22.8% 588 569 3.3'  LARCENY TOTAL  2253 50.1% 2339 -3.7% 2484 -9.3% 23583 22480 4.9'  S200 AND OVER  1097 24.4% 1176 6.7% 1217 -9.9% 11512 11212 2.7'  S50 TO \$200 419 9.3% 474 -11.6% 455 -7.9% 4342 4016 8.1'  UNDER \$50 737 16.4% 689 7.0% 812 -9.2% 7729 7252 6.6'  FROM AUTO  1159 25.8% 1209 -4.1% 1328 -1.2.7% 12146 11955 1.6'  SHOULE THEFT TOTAL  593 13.2% 613 -3.3% 541 9.6% 5537 5839 -5.2'  ARSON TOTAL  18 0.4% 29 -37.9% 28 -35.7% 296 256 15.6'                                                                                                                                                                                                                                                                                                                                                                                                                                                                                                                                                                                                                                                                                                                                                                                                                         |                             |           |            |           |           |              |            |           |            |           |
| NEGLIGENT MANSLAUGHTER)         3         0.1%         6         -50.0%         7         -57.1%         48         55         -12.7*           RAPE TOTAL         24         0.5%         27         -11.1%         25         -4.0%         276         254         8.7*           ACTUAL         21         0.5%         24         -12.5%         20         5.0%         254         220         15.5*           ATTEMPT         3         0.1%         3         0.0%         5         -40.0%         22         34         -35.3*           ROBBERY TOTAL         248         5.5%         234         6.0%         249         -0.4%         2202         2191         0.5*           ARMED         118         2.6%         178         -33.7%         200         -41.0%         1634         1720         -50.0*           STRONG-ARM         130         2.9%         56         132.1%         49         165.3%         568         471         20.6*           AGGRAVATED ASSAULT TOTAL         274         6.1%         356         -23.0%         390         -29.7%         3530         3539         -0.3*           BURGLARY TOTAL         1086         24.1%                                                                                                                                                                                                                                                                                                                                                                                                                                                                                                                                                                                                                                                                                                                                                                                                                                                                                                                                        | INDEX OFF ENGLS             | MONTH     | INDLX      | WONTH     | 70 CHANGE | LASTILAN     | 78 CHANGE  | IODAIL    | IODAIL     | 70 CHANGE |
| NEGLIGENT MANSLAUGHTER)         3         0.1%         6         -50.0%         7         -57.1%         48         55         -12.7*           RAPE TOTAL         24         0.5%         27         -11.1%         25         -4.0%         276         254         8.7*           ACTUAL         21         0.5%         24         -12.5%         20         5.0%         254         220         15.5*           ATTEMPT         3         0.1%         3         0.0%         5         -40.0%         22         34         -35.3*           ROBBERY TOTAL         248         5.5%         234         6.0%         249         -0.4%         2202         2191         0.5*           ARMED         118         2.6%         178         -33.7%         200         -41.0%         1634         1720         -50.5*           AGGRAVATED ASSAULT TOTAL         274         6.1%         356         -23.0%         390         -29.7%         3530         3539         -0.3*           BURGLARY TOTAL         1086         24.1%         1095         -0.8%         974         11.5%         10011         9248         8.3*           RESIDENTIAL         790         17.6%                                                                                                                                                                                                                                                                                                                                                                                                                                                                                                                                                                                                                                                                                                                                                                                                                                                                                                                                   | HOMICIDE (MURDER & NON-     |           |            |           |           |              |            |           |            |           |
| RAPE TOTAL 24 0.5% 27 -11.1% 25 -4.0% 276 254 8.7 ACTUAL 21 0.5% 24 -12.5% 20 5.0% 254 220 15.5% ATTEMPT 3 0.1% 3 0.0% 5 -40.0% 22 34 -35.3% ROBBERY TOTAL 248 5.5% 234 6.0% 249 -0.4% 2202 2191 0.5% ARMED 118 2.6% 178 -33.7% 200 -41.0% 1634 1720 -5.0% STRONG-ARM 130 2.9% 56 132.1% 49 165.3% 568 471 20.6% AGGRAVATED ASSAULT TOTAL 274 6.1% 356 -23.0% 390 -29.7% 3530 3539 -0.3% BURGLARY TOTAL 1086 24.1% 1095 -0.8% 974 11.5% 10011 9248 8.3% RESIDENTIAL 790 17.6% 808 -2.2% 717 10.2% 7088 6518 8.7% COMMERCIAL 296 6.6% 287 3.1% 257 15.2% 2923 2730 7.1%                                                                                                                                                                                                                                                                                                                                                                                                                                                                                                                                                                                                                                                                                                                                                                                                                                                                                                                                                                                                                                                                                                                                                                                                                                                                                                                                                                                                                                                                                                                                                    |                             | 3         | 0.1%       | 6         | -50.0%    | 7            | -57 1%     | 48        | 55         | -12.7%    |
| ACTUAL 21 0.5% 24 -12.5% 20 5.0% 254 220 15.5° ATTEMPT 3 0.1% 3 0.0% 5 -40.0% 22 34 -35.3°  ROBBERY TOTAL 248 5.5% 234 6.0% 249 -0.4% 2202 2191 0.5° ARMED 118 2.6% 178 -33.7% 200 -41.0% 1634 1720 -5.0° STRONG-ARM 130 2.9% 56 132.1% 49 165.3% 568 471 20.6°  AGGRAVATED ASSAULT TOTAL 274 6.1% 356 -23.0% 390 -29.7% 3530 3539 -0.3°  BURGLARY TOTAL 1086 24.1% 1095 -0.8% 974 11.5% 10011 9248 8.3° RESIDENTIAL 790 17.6% 808 -2.2% 717 10.2% 7088 6518 8.7° COMMERCIAL 296 6.6% 287 3.1% 257 15.2% 2923 2730 7.1°  FORCE 904 20.1% 900 0.4% 753 20.1% 8128 7288 11.5° NO FORCE 108 2.4% 141 -23.4% 164 -34.1% 1295 1381 -6.2° ATTEMPT 74 1.6% 54 37.0% 57 29.8% 588 569 3.3°  LARCENY TOTAL 2253 50.1% 2339 -3.7% 2484 -9.3% 23583 22480 4.9° \$200 AND OVER 1097 24.4% 1176 -6.7% 1217 -9.9% 11512 11212 2.7°  \$200 AND OVER 1097 24.4% 1176 -6.7% 1217 -9.9% 11512 11212 2.7°  FROM AUTO 1159 25.8% 1209 -4.1% 1328 -12.7% 12146 11955 1.6° BICYCLE 22 0.5% 24 -8.3% 10 120.0% 206 185 11.4° SHOPLIFTING 197 4.4% 217 -9.2% 276 -28.6% 2393 2258 6.0°  OTHERS 875 19.4% 889 -1.6% 870 0.6% 8838 8082 9.4°  VEHICLE THEFT TOTAL 593 13.2% 613 -3.3% 541 9.6% 5537 5839 -5.2°  ARSON TOTAL 59 3 13.2% 613 -3.3% 541 9.6% 5537 5839 -5.2°  ARSON TOTAL 18 0.4% 29 -37.9% 28 -35.7% 296 256 15.6°                                                                                                                                                                                                                                                                                                                                                                                                                                                                                                                                                                                                                                                                                                                                                                                                                    | THE CERCEIT IN MICE TO CITY | Ü         | 0.170      | ·         | 00.070    | •            | 07.170     | 10        | 00         | 12.770    |
| ATTEMPT 3 0.1% 3 0.0% 5 -40.0% 22 34 -35.3′  ROBBERY TOTAL 248 5.5% 234 6.0% 249 -0.4% 2202 2191 0.5′  ARMED 118 2.6% 178 -33.7% 200 -41.0% 1634 1720 -5.0′  STRONG-ARM 130 2.9% 56 132.1% 49 165.3% 568 471 20.6′  AGGRAVATED ASSAULT TOTAL 274 6.1% 356 -23.0% 390 -29.7% 3530 3539 -0.3′  BURGLARY TOTAL 1086 24.1% 1095 -0.8% 974 11.5% 10011 9248 8.3′  RESIDENTIAL 790 17.6% 808 -2.2% 717 10.2% 7088 6518 8.7′  COMMERCIAL 296 6.6% 287 3.1% 257 15.2% 2923 2730 7.1′  FORCE 904 20.1% 900 0.4% 753 20.1% 8128 7288 11.5′  NO FORCE 108 2.4% 141 -23.4% 164 -34.1% 1295 1381 -6.2′  ATTEMPT 74 1.6% 54 37.0% 57 29.8% 588 569 3.3′  LARCENY TOTAL 2253 50.1% 2339 -3.7% 2484 -9.3% 23583 22480 4.9′  \$200 AND OVER 1097 24.4% 1176 -6.7% 1217 -9.9% 11512 11212 2.7′  FOR AUTO 1159 25.8% 1209 -4.1% 1328 -12.7% 12146 11955 1.6′  BICYCLE 22 0.5% 24 8.3% 10 120.0% 206 185 11.4′  SHOPLIFTING 197 4.4% 217 -9.2% 276 -28.6% 2393 2258 6.0′  OTHERS 875 19.4% 889 -1.6% 870 0.6% 8838 8082 9.4′  VEHICLE THEFT TOTAL 593 13.2% 613 -3.3% 541 9.6% 5537 5839 -5.2′  ARSON TOTAL 18 0.4% 29 -37.9% 28 -35.7% 296 256 15.6′  ARSON TOTAL 18 0.4% 29 -37.9% 28 -35.7% 296 256 15.6′  ARSON TOTAL 18 0.4% 29 -37.9% 28 -35.7% 296 256 15.6′                                                                                                                                                                                                                                                                                                                                                                                                                                                                                                                                                                                                                                                                                                                                                                                                                                                                           | RAPE TOTAL                  | 24        | 0.5%       | 27        | -11.1%    | 25           | -4.0%      | 276       | 254        | 8.7%      |
| ATTEMPT 3 0.1% 3 0.0% 5 -40.0% 22 34 -35.3′  ROBBERY TOTAL 248 5.5% 234 6.0% 249 -0.4% 2202 2191 0.5′  ARMED 118 2.6% 178 -33.7% 200 -41.0% 1634 1720 -5.0′  STRONG-ARM 130 2.9% 56 132.1% 49 165.3% 568 471 20.6′  AGGRAVATED ASSAULT TOTAL 274 6.1% 356 -23.0% 390 -29.7% 3530 3539 -0.3′  BURGLARY TOTAL 1086 24.1% 1095 -0.8% 974 11.5% 10011 9248 8.3′  RESIDENTIAL 790 17.6% 808 -2.2% 717 10.2% 7088 6518 8.7′  COMMERCIAL 296 6.6% 287 3.1% 257 15.2% 2923 2730 7.1′  FORCE 904 20.1% 900 0.4% 753 20.1% 8128 7288 11.5′  NO FORCE 108 2.4% 141 -23.4% 164 -34.1% 1295 1381 -6.2′  ATTEMPT 74 1.6% 54 37.0% 57 29.8% 588 569 3.3′  LARCENY TOTAL 2253 50.1% 2339 -3.7% 2484 -9.3% 23583 22480 4.9′  S200 AND OVER 1097 24.4% 1176 -6.7% 1217 -9.9% 11512 11212 2.7′  FOR 3200 AND OVER 1097 24.4% 1176 -6.7% 1217 -9.9% 11512 11212 2.7′  FROM AUTO 1159 25.8% 1209 -4.1% 1328 -12.7% 12146 11955 1.6′  BICYCLE 22 0.5% 24 -8.3% 10 120.0% 206 185 11.4′  SHOPLIFTING 197 4.4% 217 -9.2% 276 -28.6% 2393 2258 6.0′  OTHERS 875 19.4% 889 -1.6% 870 0.6% 8838 8082 9.4′  VEHICLE THEFT TOTAL 593 13.2% 613 -3.3% 541 9.6% 5537 5839 -5.2′  ARSON TOTAL 18 0.4% 29 -37.9% 28 -35.7% 296 256 15.6′  ARSON TOTAL 18 0.4% 29 -37.9% 28 -35.7% 296 256 15.6′                                                                                                                                                                                                                                                                                                                                                                                                                                                                                                                                                                                                                                                                                                                                                                                                                                                            | ACTUAL                      | 21        | 0.5%       | 24        | -12.5%    | 20           | 5.0%       | 254       | 220        | 15.5%     |
| ROBBERY TOTAL  248  5.5%  234  6.0%  249  -0.4%  2202  2191  0.55  STRONG-ARM  130  2.9%  56  132.1%  49  165.3%  568  471  20.6  AGGRAVATED ASSAULT TOTAL  274  6.1%  356  -23.0%  390  -29.7%  3530  3539  -0.3*  BURGLARY TOTAL  1086  24.1%  1095  -0.8%  974  11.5%  10011  9248  8.3.3  RESIDENTIAL  790  17.6%  808  -2.2%  717  10.2%  7088  6518  8.7*  COMMERCIAL  296  6.6%  287  3.1%  257  15.2%  2923  2730  7.1*  FORCE  904  20.1%  900  0.4%  753  20.1%  8128  7288  11.5*  NO FORCE  108  2.4%  141  -23.4%  164  -34.1%  1295  1381  -6.2*  ATTEMPT  74  1.6%  54  37.0%  57  29.8%  588  569  3.3*  LARCENY TOTAL  2253  50.1%  2339  -3.7%  2484  -9.3%  23583  22480  4.99  \$250 AND OVER  1097  24.4%  1176  -6.7%  1217  9.9%  11512  11212  2.7*  \$50 TO \$200  419  9.3%  474  -11.6%  455  -7.9%  4342  4016  8.1*  UNDER \$50  737  16.4%  689  7.0%  812  -9.2%  7729  7252  6.6*  FROM AUTO  1159  25.8%  1209  -4.1%  1328  -12.7%  12146  11955  1.6*  BICYCLE  22  0.5%  24  -8.3%  10  10  10  10  10  28  -35.7%  296  256  15.6*  ARSON TOTAL  18  0.4%  29  -37.9%  28  -35.7%  296  256  15.6*  15.6*  ARSON TOTAL  18  0.4%  29  -37.9%  28  -35.7%  296  256  15.6*                                                                                                                                                                                                                                                                                                                                                                                                                                                                                                                                                                                                                                                                                                                                                                                                                                                                                                            | ATTEMPT                     | 3         | 0.1%       | 3         | 0.0%      |              | -40.0%     | 22        | 34         | -35.3%    |
| ARMED 118 2.6% 178 -33.7% 200 -41.0% 1634 1720 -5.0° STRONG-ARM 130 2.9% 56 132.1% 49 165.3% 568 471 20.6° AGGRAVATED ASSAULT TOTAL 274 6.1% 356 -23.0% 390 -29.7% 3530 3539 -0.3° BURGLARY TOTAL 1086 24.1% 1095 -0.8% 974 11.5% 10011 9248 8.3° RESIDENTIAL 790 17.6% 808 -2.2% 717 10.2% 7088 6518 8.7° COMMERCIAL 296 6.6% 287 3.1% 257 15.2% 2923 2730 7.1°                                                                                                                                                                                                                                                                                                                                                                                                                                                                                                                                                                                                                                                                                                                                                                                                                                                                                                                                                                                                                                                                                                                                                                                                                                                                                                                                                                                                                                                                                                                                                                                                                                                                                                                                                          |                             |           |            |           |           |              |            |           |            |           |
| STRONG-ARM         130         2.9%         56         132.1%         49         165.3%         568         471         20.6¹           AGGRAVATED ASSAULT TOTAL         274         6.1%         356         -23.0%         390         -29.7%         3530         3539         -0.3¹           BURGLARY TOTAL         1086         24.1%         1095         -0.8%         974         11.5%         10011         9248         8.3¹           RESIDENTIAL         790         17.6%         808         -2.2%         717         10.2%         7088         6518         8.7¹           COMMERCIAL         296         6.6%         287         3.1%         257         15.2%         2923         2730         7.1¹           FORCE         904         20.1%         900         0.4%         753         20.1%         8128         7288         11.5¹           NO FORCE         108         2.4%         141         -23.4%         164         -34.1%         1295         1381         -6.2²           ATTEMPT         74         1.6%         54         37.0%         57         29.8%         588         569         3.3³           LARCENY TOTAL         2253         50.1                                                                                                                                                                                                                                                                                                                                                                                                                                                                                                                                                                                                                                                                                                                                                                                                                                                                                                                             | ROBBERY TOTAL               | 248       | 5.5%       | 234       | 6.0%      | 249          | -0.4%      | 2202      | 2191       | 0.5%      |
| AGGRAVATED ASSAULT TOTAL 274 6.1% 356 -23.0% 390 -29.7% 3530 3539 -0.3*  BURGLARY TOTAL 1086 24.1% 1095 -0.8% 974 11.5% 10011 9248 8.3*  RESIDENTIAL 790 17.6% 808 -2.2% 717 10.2% 7088 6518 8.7*  COMMERCIAL 296 6.6% 287 3.1% 257 15.2% 2923 2730 7.1*  **********************************                                                                                                                                                                                                                                                                                                                                                                                                                                                                                                                                                                                                                                                                                                                                                                                                                                                                                                                                                                                                                                                                                                                                                                                                                                                                                                                                                                                                                                                                                                                                                                                                                                                                                                                                                                                                                              | ARMED                       | 118       | 2.6%       | 178       | -33.7%    | 200          | -41.0%     | 1634      | 1720       | -5.0%     |
| BURGLARY TOTAL RESIDENTIAL 790 17.6% 808 -2.2% 717 10.2% 7088 6518 8.7' COMMERCIAL 296 6.6% 287 3.1% 257 15.2% 2923 2730 7.1'  FORCE 904 20.1% 900 0.4% 753 20.1% 8128 7288 11.5' NO FORCE 108 2.4% 141 -23.4% 164 -34.1% 1295 1381 -6.2' ATTEMPT 74 1.6% 54 37.0% 57 29.8% 588 569 3.3'  LARCENY TOTAL 2253 50.1% 2339 -3.7% 2484 -9.3% 23583 22480 4.9' \$200 AND OVER 1097 24.4% 1176 -6.7% 1217 -9.9% 11512 11212 2.7' \$50 TO \$200 419 9.3% 474 -11.6% 455 -7.9% 4342 4016 8.1' UNDER \$50 737 16.4% 689 7.0% 812 -9.2% 7729 7252 6.6'  FROM AUTO 1159 25.8% 1209 -4.1% 1328 -12.7% 12146 11955 1.6' BICYCLE 22 0.5% 24 -8.3% 10 120.0% 206 185 11.4' SHOPLIFTING 197 4.4% 217 -9.2% 276 -28.6% 2393 2258 6.0' OTHERS 875 19.4% 889 -1.6% 870 0.6% 8838 8082 9.4'  VEHICLE THEFT TOTAL 593 13.2% 613 -3.3% 541 9.6% 5537 5839 -5.2'  ARSON TOTAL 18 0.4% 29 -37.9% 28 -35.7% 296 256 15.6'                                                                                                                                                                                                                                                                                                                                                                                                                                                                                                                                                                                                                                                                                                                                                                                                                                                                                                                                                                                                                                                                                                                                                                                                                          | STRONG-ARM                  | 130       | 2.9%       | 56        | 132.1%    | 49           | 165.3%     | 568       | 471        | 20.6%     |
| BURGLARY TOTAL RESIDENTIAL 790 17.6% 808 -2.2% 717 10.2% 7088 6518 8.7' COMMERCIAL 296 6.6% 287 3.1% 257 15.2% 2923 2730 7.1'  FORCE 904 20.1% 900 0.4% 753 20.1% 8128 7288 11.5' NO FORCE 108 2.4% 141 -23.4% 164 -34.1% 1295 1381 -6.2' ATTEMPT 74 1.6% 54 37.0% 57 29.8% 588 569 3.3'  LARCENY TOTAL 2253 50.1% 2339 -3.7% 2484 -9.3% 23583 22480 4.9' \$200 AND OVER 1097 24.4% 1176 -6.7% 1217 -9.9% 11512 11212 2.7' \$50 TO \$200 419 9.3% 474 -11.6% 455 -7.9% 4342 4016 8.1' UNDER \$50 737 16.4% 689 7.0% 812 -9.2% 7729 7252 6.6'  FROM AUTO 1159 25.8% 1209 -4.1% 1328 -12.7% 12146 11955 1.6' BICYCLE 22 0.5% 24 -8.3% 10 120.0% 206 185 11.4' SHOPLIFTING 197 4.4% 217 -9.2% 276 -28.6% 2393 2258 6.0' OTHERS 875 19.4% 889 -1.6% 870 0.6% 8838 8082 9.4'  VEHICLE THEFT TOTAL 593 13.2% 613 -3.3% 541 9.6% 5537 5839 -5.2'  ARSON TOTAL 18 0.4% 29 -37.9% 28 -35.7% 296 256 15.6'                                                                                                                                                                                                                                                                                                                                                                                                                                                                                                                                                                                                                                                                                                                                                                                                                                                                                                                                                                                                                                                                                                                                                                                                                          |                             |           |            |           |           |              |            |           |            |           |
| RESIDENTIAL 790 17.6% 808 -2.2% 717 10.2% 7088 6518 8.7′ COMMERCIAL 296 6.6% 287 3.1% 257 15.2% 2923 2730 7.1′  FORCE 904 20.1% 900 0.4% 753 20.1% 8128 7288 11.5′ NO FORCE 108 2.4% 141 -23.4% 164 -34.1% 1295 1381 -6.2′ ATTEMPT 74 1.6% 54 37.0% 57 29.8% 588 569 3.3′ LARCENY TOTAL 2253 50.1% 2339 -3.7% 2484 -9.3% 23583 22480 4.9′ \$200 AND OVER 1097 24.4% 1176 -6.7% 1217 -9.9% 11512 11212 2.7′ \$50 TO \$200 419 9.3% 474 -11.6% 455 -7.9% 4342 4016 8.1′ UNDER \$50 737 16.4% 689 7.0% 812 -9.2% 7729 7252 6.6′  FROM AUTO 1159 25.8% 1209 -4.1% 1328 -12.7% 12146 11955 1.6′ BICYCLE 22 0.5% 24 -8.3% 10 120.0% 206 185 11.4′ SHOPLIFTING 197 4.4% 217 -9.2% 276 -28.6% 2393 2258 6.0′ OTHERS 875 19.4% 889 -1.6% 870 0.6% 8838 8082 9.4′ VEHICLE THEFT TOTAL 593 13.2% 613 -3.3% 541 9.6% 5537 5839 -5.2′ ARSON TOTAL 18 0.4% 29 -37.9% 28 -35.7% 296 256 15.6′ ARSON TOTAL 18 0.4% 29 -37.9% 28 -35.7% 296 256 15.6′ ARSON TOTAL 18 0.4% 29 -37.9% 28 -35.7% 296 256 15.6′ ARSON TOTAL 18 0.4% 29 -37.9% 28 -35.7% 296 256 15.6′ ARSON TOTAL 18 0.4% 29 -37.9% 28 -35.7% 296 256 15.6′ ARSON TOTAL 18 0.4% 29 -37.9% 28 -35.7% 296 256 15.6′ ARSON TOTAL                                                                                                                                                                                                                                                                                                                                                                                                                                                                                                                                                                                                                                                                                                                                                                                                                                                                                                                                                  | AGGRAVATED ASSAULT TOTAL    | 274       | 6.1%       | 356       | -23.0%    | 390          | -29.7%     | 3530      | 3539       | -0.3%     |
| RESIDENTIAL 790 17.6% 808 -2.2% 717 10.2% 7088 6518 8.7′ COMMERCIAL 296 6.6% 287 3.1% 257 15.2% 2923 2730 7.1′  FORCE 904 20.1% 900 0.4% 753 20.1% 8128 7288 11.5′ NO FORCE 108 2.4% 141 -23.4% 164 -34.1% 1295 1381 -6.2′ ATTEMPT 74 1.6% 54 37.0% 57 29.8% 588 569 3.3′ LARCENY TOTAL 2253 50.1% 2339 -3.7% 2484 -9.3% 23583 22480 4.9′ \$200 AND OVER 1097 24.4% 1176 -6.7% 1217 -9.9% 11512 11212 2.7′ \$50 TO \$200 419 9.3% 474 -11.6% 455 -7.9% 4342 4016 8.1′ UNDER \$50 737 16.4% 689 7.0% 812 -9.2% 7729 7252 6.6′  FROM AUTO 1159 25.8% 1209 -4.1% 1328 -12.7% 12146 11955 1.6′ BICYCLE 22 0.5% 24 -8.3% 10 120.0% 206 185 11.4′ SHOPLIFTING 197 4.4% 217 -9.2% 276 -28.6% 2393 2258 6.0′ OTHERS 875 19.4% 889 -1.6% 870 0.6% 8838 8082 9.4′ VEHICLE THEFT TOTAL 593 13.2% 613 -3.3% 541 9.6% 5537 5839 -5.2′ ARSON TOTAL 18 0.4% 29 -37.9% 28 -35.7% 296 256 15.6′ ARSON TOTAL 18 0.4% 29 -37.9% 28 -35.7% 296 256 15.6′ ARSON TOTAL 18 0.4% 29 -37.9% 28 -35.7% 296 256 15.6′ ARSON TOTAL 18 0.4% 29 -37.9% 28 -35.7% 296 256 15.6′ ARSON TOTAL 18 0.4% 29 -37.9% 28 -35.7% 296 256 15.6′ ARSON TOTAL 18 0.4% 29 -37.9% 28 -35.7% 296 256 15.6′ ARSON TOTAL                                                                                                                                                                                                                                                                                                                                                                                                                                                                                                                                                                                                                                                                                                                                                                                                                                                                                                                                                  |                             |           |            |           |           |              |            |           |            |           |
| COMMERCIAL  296 6.6% 287 3.1% 257 15.2% 2923 2730 7.1  FORCE  904 20.1% 900 0.4% 753 20.1% 8128 7288 11.5  NO FORCE 108 2.4% 141 -23.4% 164 -34.1% 1295 1381 -6.2  ATTEMPT 74 1.6% 54 37.0% 57 29.8% 588 569 3.3  LARCENY TOTAL  2253 50.1% 2339 -3.7% 2484 -9.3% 23583 22480 4.9  \$200 AND OVER 1097 24.4% 1176 -6.7% 1217 -9.9% 11512 11212 2.7  \$50 TO \$200 419 9.3% 474 -11.6% 455 -7.9% 4342 4016 8.1  UNDER \$50 737 16.4% 689 7.0% 812 -9.2% 7729 7252 6.6  ******  FROM AUTO 1159 25.8% 1209 -4.1% 1328 -12.7% 12146 11955 1.6  BICYCLE  22 0.5% 24 -8.3% 10 120.0% 206 185 11.4  SHOPLIFTING 197 4.4% 217 -9.2% 276 -28.6% 2393 2258 6.0  OTHERS  875 19.4% 889 -1.6% 870 0.6% 8838 8082 9.4  VEHICLE THEFT TOTAL  18 0.4% 29 -37.9% 28 -35.7% 296 256 15.69  ARSON TOTAL  18 0.4% 29 -37.9% 28 -35.7% 296 256 15.69                                                                                                                                                                                                                                                                                                                                                                                                                                                                                                                                                                                                                                                                                                                                                                                                                                                                                                                                                                                                                                                                                                                                                                                                                                                                                          | BURGLARY TOTAL              | 1086      | 24.1%      | 1095      | -0.8%     | 974          | 11.5%      | 10011     | 9248       | 8.3%      |
| FORCE 904 20.1% 900 0.4% 753 20.1% 8128 7288 11.5° NO FORCE 108 2.4% 141 -23.4% 164 -34.1% 1295 1381 -6.2° ATTEMPT 74 1.6% 54 37.0% 57 29.8% 588 569 3.3° LARCENY TOTAL 2253 50.1% 2339 -3.7% 2484 -9.3% 23583 22480 4.9° \$200 AND OVER 1097 24.4% 1176 -6.7% 1217 -9.9% 11512 11212 2.7° \$50 TO \$200 419 9.3% 474 -11.6% 455 -7.9% 4342 4016 8.1° UNDER \$50 737 16.4% 689 7.0% 812 -9.2% 7729 7252 6.6° ****  FROM AUTO 1159 25.8% 1209 -4.1% 1328 -12.7% 12146 11955 1.6° BICYCLE 22 0.5% 24 -8.3% 10 120.0% 206 185 11.4° SHOPLIFTING 197 4.4% 217 -9.2% 276 -28.6% 2393 2258 6.0° OTHERS 875 19.4% 889 -1.6% 870 0.6% 8838 8082 9.4° ***  VEHICLE THEFT TOTAL 18 0.4% 29 -37.9% 28 -35.7% 296 256 15.6° ARSON TOTAL 18 0.4% 29 -37.9% 28 -35.7% 296 256 15.6°                                                                                                                                                                                                                                                                                                                                                                                                                                                                                                                                                                                                                                                                                                                                                                                                                                                                                                                                                                                                                                                                                                                                                                                                                                                                                                                                                     | RESIDENTIAL                 | 790       | 17.6%      | 808       | -2.2%     | 717          | 10.2%      | 7088      | 6518       | 8.7%      |
| FORCE 904 20.1% 900 0.4% 753 20.1% 8128 7288 11.5' NO FORCE 108 2.4% 141 -23.4% 164 -34.1% 1295 1381 -6.2' ATTEMPT 74 1.6% 54 37.0% 57 29.8% 588 569 3.3' LARCENY TOTAL 2253 50.1% 2339 -3.7% 2484 -9.3% 23583 22480 4.9' \$200 AND OVER 1097 24.4% 1176 -6.7% 1217 -9.9% 11512 11212 2.7' \$50 TO \$200 419 9.3% 474 -11.6% 455 -7.9% 4342 4016 8.1' UNDER \$50 737 16.4% 689 7.0% 812 -9.2% 7729 7252 6.6' *****  FROM AUTO 1159 25.8% 1209 -4.1% 1328 -12.7% 12146 11955 1.6' BICYCLE 22 0.5% 24 -8.3% 10 120.0% 206 185 11.4' SHOPLIFTING 197 4.4% 217 -9.2% 276 -28.6% 2393 2258 6.0' OTHERS 875 19.4% 889 -1.6% 870 0.6% 8838 8082 9.4' VEHICLE THEFT TOTAL 18 0.4% 29 -37.9% 28 -35.7% 296 256 15.6'                                                                                                                                                                                                                                                                                                                                                                                                                                                                                                                                                                                                                                                                                                                                                                                                                                                                                                                                                                                                                                                                                                                                                                                                                                                                                                                                                                                                               | COMMERCIAL                  | 296       | 6.6%       | 287       | 3.1%      | 257          | 15.2%      | 2923      | 2730       | 7.1%      |
| NO FORCE 108 2.4% 141 -23.4% 164 -34.1% 1295 1381 -6.2° ATTEMPT 74 1.6% 54 37.0% 57 29.8% 588 569 3.3° LARCENY TOTAL 2253 50.1% 2339 -3.7% 2484 -9.3% 23583 22480 4.9° \$200 AND OVER 1097 24.4% 1176 -6.7% 1217 -9.9% 11512 11212 2.7° \$50 TO \$200 419 9.3% 474 -11.6% 455 -7.9% 4342 4016 8.1° UNDER \$50 737 16.4% 689 7.0% 812 -9.2% 7729 7252 6.6° *****  FROM AUTO 1159 25.8% 1209 -4.1% 1328 -12.7% 12146 11955 1.6° BICYCLE 22 0.5% 24 -8.3% 10 120.0% 206 185 11.4° SHOPLIFTING 197 4.4% 217 -9.2% 276 -28.6% 2393 2258 6.0° OTHERS 875 19.4% 889 -1.6% 870 0.6% 8838 8082 9.4° VEHICLE THEFT TOTAL 593 13.2% 613 -3.3% 541 9.6% 5537 5839 -5.2° ARSON TOTAL 18 0.4% 29 -37.9% 28 -35.7% 296 256 15.6°                                                                                                                                                                                                                                                                                                                                                                                                                                                                                                                                                                                                                                                                                                                                                                                                                                                                                                                                                                                                                                                                                                                                                                                                                                                                                                                                                                                                         | * * * *                     |           |            |           |           |              |            |           |            |           |
| ATTEMPT 74 1.6% 54 37.0% 57 29.8% 588 569 3.3°  LARCENY TOTAL 2253 50.1% 2339 -3.7% 2484 -9.3% 23583 22480 4.9° \$200 AND OVER 1097 24.4% 1176 -6.7% 1217 -9.9% 11512 11212 2.7° \$50 TO \$200 419 9.3% 474 -11.6% 455 -7.9% 4342 4016 8.1° UNDER \$50 737 16.4% 689 7.0% 812 -9.2% 7729 7252 6.6°  *****  FROM AUTO 1159 25.8% 1209 -4.1% 1328 -12.7% 12146 11955 1.6° BICYCLE 22 0.5% 24 -8.3% 10 120.0% 206 185 11.4° SHOPLIFTING 197 4.4% 217 -9.2% 276 -28.6% 2393 2258 6.0° OTHERS 875 19.4% 889 -1.6% 870 0.6% 8838 8082 9.4°  VEHICLE THEFT TOTAL 593 13.2% 613 -3.3% 541 9.6% 5537 5839 -5.2°  ARSON TOTAL 18 0.4% 29 -37.9% 28 -35.7% 296 256 15.6°                                                                                                                                                                                                                                                                                                                                                                                                                                                                                                                                                                                                                                                                                                                                                                                                                                                                                                                                                                                                                                                                                                                                                                                                                                                                                                                                                                                                                                                             | FORCE                       | 904       | 20.1%      | 900       | 0.4%      | 753          | 20.1%      | 8128      | 7288       | 11.5%     |
| LARCENY TOTAL 2253 50.1% 2339 -3.7% 2484 -9.3% 23583 22480 4.99 \$200 AND OVER 1097 24.4% 1176 -6.7% 1217 -9.9% 11512 11212 2.7* \$50 TO \$200 419 9.3% 474 -11.6% 455 -7.9% 4342 4016 8.1* UNDER \$50 737 16.4% 689 7.0% 812 -9.2% 7729 7252 6.6* *****  FROM AUTO 1159 25.8% 1209 -4.1% 1328 -12.7% 12146 11955 1.6* BICYCLE 22 0.5% 24 -8.3% 10 120.0% 206 185 11.4* SHOPLIFTING 197 4.4% 217 -9.2% 276 -28.6% 2393 2258 6.0* OTHERS 875 19.4% 889 -1.6% 870 0.6% 8838 8082 9.4*  VEHICLE THEFT TOTAL 593 13.2% 613 -3.3% 541 9.6% 5537 5839 -5.2* ARSON TOTAL 18 0.4% 29 -37.9% 28 -35.7% 296 256 15.6*                                                                                                                                                                                                                                                                                                                                                                                                                                                                                                                                                                                                                                                                                                                                                                                                                                                                                                                                                                                                                                                                                                                                                                                                                                                                                                                                                                                                                                                                                                               | NO FORCE                    | 108       | 2.4%       | 141       | -23.4%    | 164          | -34.1%     | 1295      | 1381       | -6.2%     |
| \$200 AND OVER                                                                                                                                                                                                                                                                                                                                                                                                                                                                                                                                                                                                                                                                                                                                                                                                                                                                                                                                                                                                                                                                                                                                                                                                                                                                                                                                                                                                                                                                                                                                                                                                                                                                                                                                                                                                                                                                                                                                                                                                                                                                                                            | ATTEMPT                     | 74        | 1.6%       | 54        | 37.0%     | 57           | 29.8%      | 588       | 569        | 3.3%      |
| \$200 AND OVER                                                                                                                                                                                                                                                                                                                                                                                                                                                                                                                                                                                                                                                                                                                                                                                                                                                                                                                                                                                                                                                                                                                                                                                                                                                                                                                                                                                                                                                                                                                                                                                                                                                                                                                                                                                                                                                                                                                                                                                                                                                                                                            |                             |           |            |           |           |              |            |           |            |           |
| \$50 TO \$200                                                                                                                                                                                                                                                                                                                                                                                                                                                                                                                                                                                                                                                                                                                                                                                                                                                                                                                                                                                                                                                                                                                                                                                                                                                                                                                                                                                                                                                                                                                                                                                                                                                                                                                                                                                                                                                                                                                                                                                                                                                                                                             | LARCENY TOTAL               | 2253      | 50.1%      | 2339      | -3.7%     | 2484         | -9.3%      | 23583     | 22480      | 4.9%      |
| UNDER \$50  737  16.4%  689  7.0%  812  -9.2%  7729  7252  6.6°  7729  7252  6.6°  7729  7252  6.6°  7729  7252  6.6°  7729  7252  6.6°  7729  7252  6.6°  7729  7252  6.6°  7729  7252  6.6°  7729  7252  6.6°  7729  7252  6.6°  812  -9.2%  12146  11955  1.6°  812  1209  -4.1%  1328  -12.7%  12146  11955  1.6°  816  817  12146  11955  1.6°  817  818  10  120.0%  206  185  11.4°  818  818  818  818  818  818  818  8                                                                                                                                                                                                                                                                                                                                                                                                                                                                                                                                                                                                                                                                                                                                                                                                                                                                                                                                                                                                                                                                                                                                                                                                                                                                                                                                                                                                                                                                                                                                                                                                                                                                                          | \$200 AND OVER              | 1097      | 24.4%      | 1176      | -6.7%     | 1217         | -9.9%      | 11512     | 11212      | 2.7%      |
| FROM AUTO 1159 25.8% 1209 -4.1% 1328 -12.7% 12146 11955 1.6° BICYCLE 22 0.5% 24 -8.3% 10 120.0% 206 185 11.4° SHOPLIFTING 197 4.4% 217 -9.2% 276 -28.6% 2393 2258 6.0° OTHERS 875 19.4% 889 -1.6% 870 0.6% 8838 8082 9.4° VEHICLE THEFT TOTAL 593 13.2% 613 -3.3% 541 9.6% 5537 5839 -5.2° ARSON TOTAL 18 0.4% 29 -37.9% 28 -35.7% 296 256 15.6°                                                                                                                                                                                                                                                                                                                                                                                                                                                                                                                                                                                                                                                                                                                                                                                                                                                                                                                                                                                                                                                                                                                                                                                                                                                                                                                                                                                                                                                                                                                                                                                                                                                                                                                                                                          | \$50 TO \$200               | 419       | 9.3%       | 474       | -11.6%    | 455          | -7.9%      | 4342      | 4016       | 8.1%      |
| FROM AUTO         1159         25.8%         1209         -4.1%         1328         -12.7%         12146         11955         1.6'           BICYCLE         22         0.5%         24         -8.3%         10         120.0%         206         185         11.4'           SHOPLIFTING         197         4.4%         217         -9.2%         276         -28.6%         2393         2258         6.0'           OTHERS         875         19.4%         889         -1.6%         870         0.6%         8838         8082         9.4'           VEHICLE THEFT TOTAL         593         13.2%         613         -3.3%         541         9.6%         5537         5839         -5.2'           ARSON TOTAL         18         0.4%         29         -37.9%         28         -35.7%         296         256         15.6'                                                                                                                                                                                                                                                                                                                                                                                                                                                                                                                                                                                                                                                                                                                                                                                                                                                                                                                                                                                                                                                                                                                                                                                                                                                                        | UNDER \$50                  | 737       | 16.4%      | 689       | 7.0%      | 812          | -9.2%      | 7729      | 7252       | 6.6%      |
| BICYCLE 22 0.5% 24 -8.3% 10 120.0% 206 185 11.4' SHOPLIFTING 197 4.4% 217 -9.2% 276 -28.6% 2393 2258 6.0' OTHERS 875 19.4% 889 -1.6% 870 0.6% 8838 8082 9.4' VEHICLE THEFT TOTAL 593 13.2% 613 -3.3% 541 9.6% 5537 5839 -5.2' ARSON TOTAL 18 0.4% 29 -37.9% 28 -35.7% 296 256 15.6'                                                                                                                                                                                                                                                                                                                                                                                                                                                                                                                                                                                                                                                                                                                                                                                                                                                                                                                                                                                                                                                                                                                                                                                                                                                                                                                                                                                                                                                                                                                                                                                                                                                                                                                                                                                                                                       | ****                        |           |            |           |           |              |            |           |            |           |
| SHOPLIFTING         197         4.4%         217         -9.2%         276         -28.6%         2393         2258         6.0°           OTHERS         875         19.4%         889         -1.6%         870         0.6%         8838         8082         9.4°           VEHICLE THEFT TOTAL         593         13.2%         613         -3.3%         541         9.6%         5537         5839         -5.2°           ARSON TOTAL         18         0.4%         29         -37.9%         28         -35.7%         296         256         15.6°                                                                                                                                                                                                                                                                                                                                                                                                                                                                                                                                                                                                                                                                                                                                                                                                                                                                                                                                                                                                                                                                                                                                                                                                                                                                                                                                                                                                                                                                                                                                                          | FROM AUTO                   | 1159      | 25.8%      | 1209      | -4.1%     | 1328         | -12.7%     | 12146     | 11955      | 1.6%      |
| OTHERS       875       19.4%       889       -1.6%       870       0.6%       8838       8082       9.4°         VEHICLE THEFT TOTAL       593       13.2%       613       -3.3%       541       9.6%       5537       5839       -5.2°         ARSON TOTAL       18       0.4%       29       -37.9%       28       -35.7%       296       256       15.6°                                                                                                                                                                                                                                                                                                                                                                                                                                                                                                                                                                                                                                                                                                                                                                                                                                                                                                                                                                                                                                                                                                                                                                                                                                                                                                                                                                                                                                                                                                                                                                                                                                                                                                                                                               | BICYCLE                     | 22        | 0.5%       | 24        | -8.3%     | 10           | 120.0%     | 206       | 185        | 11.4%     |
| VEHICLE THEFT TOTAL       593       13.2%       613       -3.3%       541       9.6%       5537       5839       -5.2°         ARSON TOTAL       18       0.4%       29       -37.9%       28       -35.7%       296       256       15.6°                                                                                                                                                                                                                                                                                                                                                                                                                                                                                                                                                                                                                                                                                                                                                                                                                                                                                                                                                                                                                                                                                                                                                                                                                                                                                                                                                                                                                                                                                                                                                                                                                                                                                                                                                                                                                                                                                | SHOPLIFTING                 | 197       | 4.4%       | 217       | -9.2%     | 276          | -28.6%     | 2393      | 2258       | 6.0%      |
| ARSON TOTAL 18 0.4% 29 -37.9% 28 -35.7% 296 256 15.6°                                                                                                                                                                                                                                                                                                                                                                                                                                                                                                                                                                                                                                                                                                                                                                                                                                                                                                                                                                                                                                                                                                                                                                                                                                                                                                                                                                                                                                                                                                                                                                                                                                                                                                                                                                                                                                                                                                                                                                                                                                                                     | OTHERS                      | 875       | 19.4%      | 889       | -1.6%     | 870          | 0.6%       | 8838      | 8082       | 9.4%      |
| ARSON TOTAL 18 0.4% 29 -37.9% 28 -35.7% 296 256 15.6°                                                                                                                                                                                                                                                                                                                                                                                                                                                                                                                                                                                                                                                                                                                                                                                                                                                                                                                                                                                                                                                                                                                                                                                                                                                                                                                                                                                                                                                                                                                                                                                                                                                                                                                                                                                                                                                                                                                                                                                                                                                                     |                             |           |            |           |           |              |            |           |            |           |
|                                                                                                                                                                                                                                                                                                                                                                                                                                                                                                                                                                                                                                                                                                                                                                                                                                                                                                                                                                                                                                                                                                                                                                                                                                                                                                                                                                                                                                                                                                                                                                                                                                                                                                                                                                                                                                                                                                                                                                                                                                                                                                                           | VEHICLE THEFT TOTAL         | 593       | 13.2%      | 613       | -3.3%     | 541          | 9.6%       | 5537      | 5839       | -5.2%     |
|                                                                                                                                                                                                                                                                                                                                                                                                                                                                                                                                                                                                                                                                                                                                                                                                                                                                                                                                                                                                                                                                                                                                                                                                                                                                                                                                                                                                                                                                                                                                                                                                                                                                                                                                                                                                                                                                                                                                                                                                                                                                                                                           |                             |           |            |           |           |              |            |           |            |           |
| TOTALS 4499 100.0% 4699 -4.3% 4698 -4.2% 45483 43862 3.7°                                                                                                                                                                                                                                                                                                                                                                                                                                                                                                                                                                                                                                                                                                                                                                                                                                                                                                                                                                                                                                                                                                                                                                                                                                                                                                                                                                                                                                                                                                                                                                                                                                                                                                                                                                                                                                                                                                                                                                                                                                                                 | ARSON TOTAL                 | 18        | 0.4%       | 29        | -37.9%    | 28           | -35.7%     | 296       | 256        | 15.6%     |
| HOTALS 4499 100.0% 4699 -4.3% 4698 -4.2% 45483 43862 3.7°                                                                                                                                                                                                                                                                                                                                                                                                                                                                                                                                                                                                                                                                                                                                                                                                                                                                                                                                                                                                                                                                                                                                                                                                                                                                                                                                                                                                                                                                                                                                                                                                                                                                                                                                                                                                                                                                                                                                                                                                                                                                 | TOTAL 0                     | 4465      | 400.001    | 4000      | 4.607     | 4000         | 4.607      | 45.400    | 40000      | 0 =0.     |
|                                                                                                                                                                                                                                                                                                                                                                                                                                                                                                                                                                                                                                                                                                                                                                                                                                                                                                                                                                                                                                                                                                                                                                                                                                                                                                                                                                                                                                                                                                                                                                                                                                                                                                                                                                                                                                                                                                                                                                                                                                                                                                                           | IOTALS                      | 4499      | 100.0%     | 4699      | -4.3%     | 4698         | -4.2%      | 45483     | 43862      | 3.7%      |