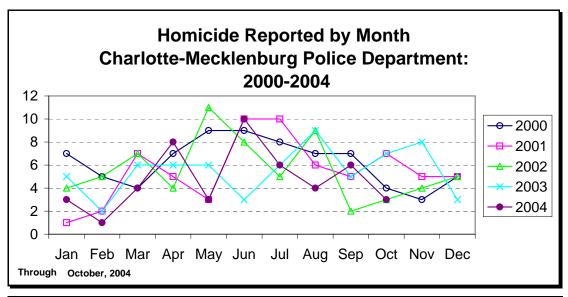

CHARLOTTE-MECKLENBURG POLICE DEPARTMENT MONTHLY SUMMARY REPORT OCTOBER, 2004

**Darrel Stephens Chief of Police** 

| RAPE TOTAL 24 0.5% 27 -11.1% 25 -4.0% 276 254 8.7 ACTUAL 21 0.5% 24 -12.5% 20 5.0% 254 220 15.5% ATTEMPT 3 0.1% 3 0.0% 5 -40.0% 22 34 -35.3% ROBBERY TOTAL 248 5.5% 234 6.0% 249 -0.4% 2202 2191 0.5% ARMED 118 2.6% 178 -33.7% 200 -41.0% 1634 1720 -5.0% STRONG-ARM 130 2.9% 56 132.1% 49 165.3% 568 471 20.6% AGGRAVATED ASSAULT TOTAL 274 6.1% 356 -23.0% 390 -29.7% 3530 3539 -0.3% BURGLARY TOTAL 1086 24.1% 1095 -0.8% 974 11.5% 10011 9248 8.3% RESIDENTIAL 790 17.6% 808 -2.2% 717 10.2% 7088 6518 8.7% COMMERCIAL 296 6.6% 287 3.1% 257 15.2% 2923 2730 7.1%                                                                                                                                                                                                                                                                                                                                                                                                                                                                                                                                                                                                                                                                                                                                                                                                                                                                                                                                                                                                                                                                                                                                                                                                                                                                                                                                                                                                                                                                                                                                                    | IND                         | EX OFFENS | ES REPORTI | ED TO CHA | RLOTTE-ME | CKLENBURG PC | LICE DEPAR | TMENT     |            |           |
|---------------------------------------------------------------------------------------------------------------------------------------------------------------------------------------------------------------------------------------------------------------------------------------------------------------------------------------------------------------------------------------------------------------------------------------------------------------------------------------------------------------------------------------------------------------------------------------------------------------------------------------------------------------------------------------------------------------------------------------------------------------------------------------------------------------------------------------------------------------------------------------------------------------------------------------------------------------------------------------------------------------------------------------------------------------------------------------------------------------------------------------------------------------------------------------------------------------------------------------------------------------------------------------------------------------------------------------------------------------------------------------------------------------------------------------------------------------------------------------------------------------------------------------------------------------------------------------------------------------------------------------------------------------------------------------------------------------------------------------------------------------------------------------------------------------------------------------------------------------------------------------------------------------------------------------------------------------------------------------------------------------------------------------------------------------------------------------------------------------------------|-----------------------------|-----------|------------|-----------|-----------|--------------|------------|-----------|------------|-----------|
| NODEX OFFENSES   MONTH   INDEX   MONTH   W. CHANGE   LAST YEAR   W. CHANGE   TO DATE   TO DATE   W. CHANGE   CHANGE | October 2004                | # THIS    | % OF ALL   | #IAST     | MONTHI V  | SAME MONTH   | MONTHI V   | THIS VEAD | I AST VEAD | ANNIIAI   |
| HOMICIDE (MURDER & NON-NEGLIGENT MANSLAUGHTER)  3 0.1% 6 -50.0% 7 -57.1% 48 55 -12.7'  RAPE TOTAL  24 0.5% 27 -11.1% 25 -4.0% 276 254 8.7'  ACTUAL  21 0.5% 24 -12.5% 20 5.0% 254 220 15.5'  ATTEMPT 3 0.1% 3 0.0% 5 -40.0% 22 34 -35.3'  ROBBERY TOTAL  248 5.5% 234 6.0% 249 -0.4% 2202 2191 0.5'  RARMED  118 2.6% 178 -33.7% 200 -41.0% 1634 1720 -5.0'  STRONG-ARM  130 2.9% 56 132.1% 49 165.3% 568 471 20.6'  AGGRAVATED ASSAULT TOTAL  274 6.1% 356 -23.0% 390 -29.7% 3530 3539 -0.3'  BURGLARY TOTAL  1086 24.1% 1095 -0.8% 974 11.5% 10011 9248 8.3'  RESIDENTIAL  790 17.6% 808 -2.2% 717 10.2% 7088 6518 8.7'  COMMERCIAL  296 6.6% 287 3.1% 257 15.2% 2923 2730 7.1'  FORCE  904 20.1% 900 0.4% 753 20.1% 8128 7288 11.5'  NO FORCE  108 2.4% 141 -23.4% 164 -34.1% 1295 1381 -6.2'  ATTEMPT  74 1.6% 54 37.0% 57 22.8% 588 569 3.3'  LARCENY TOTAL  2253 50.1% 2339 -3.7% 2484 -9.3% 23583 22480 4.9'  S200 AND OVER  1097 24.4% 1176 6.7% 1217 -9.9% 11512 11212 2.7'  S50 TO \$200 419 9.3% 474 -11.6% 455 -7.9% 4342 4016 8.1'  UNDER \$50 737 16.4% 689 7.0% 812 -9.2% 7729 7252 6.6'  FROM AUTO  1159 25.8% 1209 -4.1% 1328 -1.2.7% 12146 11955 1.6'  SHOULE THEFT TOTAL  593 13.2% 613 -3.3% 541 9.6% 5537 5839 -5.2'  ARSON TOTAL  18 0.4% 29 -37.9% 28 -35.7% 296 256 15.6'                                                                                                                                                                                                                                                                                                                                                                                                                                                                                                                                                                                                                                                                                                                                                                                                                         |                             |           |            |           |           |              |            |           |            |           |
| NEGLIGENT MANSLAUGHTER)         3         0.1%         6         -50.0%         7         -57.1%         48         55         -12.7*           RAPE TOTAL         24         0.5%         27         -11.1%         25         -4.0%         276         254         8.7*           ACTUAL         21         0.5%         24         -12.5%         20         5.0%         254         220         15.5*           ATTEMPT         3         0.1%         3         0.0%         5         -40.0%         22         34         -35.3*           ROBBERY TOTAL         248         5.5%         234         6.0%         249         -0.4%         2202         2191         0.5*           ARMED         118         2.6%         178         -33.7%         200         -41.0%         1634         1720         -50.0*           STRONG-ARM         130         2.9%         56         132.1%         49         165.3%         568         471         20.6*           AGGRAVATED ASSAULT TOTAL         274         6.1%         356         -23.0%         390         -29.7%         3530         3539         -0.3*           BURGLARY TOTAL         1086         24.1%                                                                                                                                                                                                                                                                                                                                                                                                                                                                                                                                                                                                                                                                                                                                                                                                                                                                                                                                        | INDEX OFF ENGLS             | MONTH     | INDLX      | WONTH     | 70 CHANGE | LASTILAN     | 78 CHANGE  | IODAIL    | IODAIL     | 70 CHANGE |
| NEGLIGENT MANSLAUGHTER)         3         0.1%         6         -50.0%         7         -57.1%         48         55         -12.7*           RAPE TOTAL         24         0.5%         27         -11.1%         25         -4.0%         276         254         8.7*           ACTUAL         21         0.5%         24         -12.5%         20         5.0%         254         220         15.5*           ATTEMPT         3         0.1%         3         0.0%         5         -40.0%         22         34         -35.3*           ROBBERY TOTAL         248         5.5%         234         6.0%         249         -0.4%         2202         2191         0.5*           ARMED         118         2.6%         178         -33.7%         200         -41.0%         1634         1720         -50.5*           AGGRAVATED ASSAULT TOTAL         274         6.1%         356         -23.0%         390         -29.7%         3530         3539         -0.3*           BURGLARY TOTAL         1086         24.1%         1095         -0.8%         974         11.5%         10011         9248         8.3*           RESIDENTIAL         790         17.6%                                                                                                                                                                                                                                                                                                                                                                                                                                                                                                                                                                                                                                                                                                                                                                                                                                                                                                                                   | HOMICIDE (MURDER & NON-     |           |            |           |           |              |            |           |            |           |
| RAPE TOTAL 24 0.5% 27 -11.1% 25 -4.0% 276 254 8.7 ACTUAL 21 0.5% 24 -12.5% 20 5.0% 254 220 15.5% ATTEMPT 3 0.1% 3 0.0% 5 -40.0% 22 34 -35.3% ROBBERY TOTAL 248 5.5% 234 6.0% 249 -0.4% 2202 2191 0.5% ARMED 118 2.6% 178 -33.7% 200 -41.0% 1634 1720 -5.0% STRONG-ARM 130 2.9% 56 132.1% 49 165.3% 568 471 20.6% AGGRAVATED ASSAULT TOTAL 274 6.1% 356 -23.0% 390 -29.7% 3530 3539 -0.3% BURGLARY TOTAL 1086 24.1% 1095 -0.8% 974 11.5% 10011 9248 8.3% RESIDENTIAL 790 17.6% 808 -2.2% 717 10.2% 7088 6518 8.7% COMMERCIAL 296 6.6% 287 3.1% 257 15.2% 2923 2730 7.1%                                                                                                                                                                                                                                                                                                                                                                                                                                                                                                                                                                                                                                                                                                                                                                                                                                                                                                                                                                                                                                                                                                                                                                                                                                                                                                                                                                                                                                                                                                                                                    |                             | 3         | 0.1%       | 6         | -50.0%    | 7            | -57 1%     | 48        | 55         | -12.7%    |
| ACTUAL 21 0.5% 24 -12.5% 20 5.0% 254 220 15.5° ATTEMPT 3 0.1% 3 0.0% 5 -40.0% 22 34 -35.3°  ROBBERY TOTAL 248 5.5% 234 6.0% 249 -0.4% 2202 2191 0.5° ARMED 118 2.6% 178 -33.7% 200 -41.0% 1634 1720 -5.0° STRONG-ARM 130 2.9% 56 132.1% 49 165.3% 568 471 20.6°  AGGRAVATED ASSAULT TOTAL 274 6.1% 356 -23.0% 390 -29.7% 3530 3539 -0.3°  BURGLARY TOTAL 1086 24.1% 1095 -0.8% 974 11.5% 10011 9248 8.3° RESIDENTIAL 790 17.6% 808 -2.2% 717 10.2% 7088 6518 8.7° COMMERCIAL 296 6.6% 287 3.1% 257 15.2% 2923 2730 7.1°  FORCE 904 20.1% 900 0.4% 753 20.1% 8128 7288 11.5° NO FORCE 108 2.4% 141 -23.4% 164 -34.1% 1295 1381 -6.2° ATTEMPT 74 1.6% 54 37.0% 57 29.8% 588 569 3.3°  LARCENY TOTAL 2253 50.1% 2339 -3.7% 2484 -9.3% 23583 22480 4.9° \$200 AND OVER 1097 24.4% 1176 -6.7% 1217 -9.9% 11512 11212 2.7°  \$200 AND OVER 1097 24.4% 1176 -6.7% 1217 -9.9% 11512 11212 2.7°  FROM AUTO 1159 25.8% 1209 -4.1% 1328 -12.7% 12146 11955 1.6° BICYCLE 22 0.5% 24 -8.3% 10 120.0% 206 185 11.4° SHOPLIFTING 197 4.4% 217 -9.2% 276 -28.6% 2393 2258 6.0°  OTHERS 875 19.4% 889 -1.6% 870 0.6% 8838 8082 9.4°  VEHICLE THEFT TOTAL 593 13.2% 613 -3.3% 541 9.6% 5537 5839 -5.2°  ARSON TOTAL 59 3 13.2% 613 -3.3% 541 9.6% 5537 5839 -5.2°  ARSON TOTAL 18 0.4% 29 -37.9% 28 -35.7% 296 256 15.6°                                                                                                                                                                                                                                                                                                                                                                                                                                                                                                                                                                                                                                                                                                                                                                                                                    | THE CERCEIT IN MICE TO CITY | Ü         | 0.170      | ·         | 00.070    | •            | 07.170     | 10        | 00         | 12.770    |
| ATTEMPT 3 0.1% 3 0.0% 5 -40.0% 22 34 -35.3′  ROBBERY TOTAL 248 5.5% 234 6.0% 249 -0.4% 2202 2191 0.5′  ARMED 118 2.6% 178 -33.7% 200 -41.0% 1634 1720 -5.0′  STRONG-ARM 130 2.9% 56 132.1% 49 165.3% 568 471 20.6′  AGGRAVATED ASSAULT TOTAL 274 6.1% 356 -23.0% 390 -29.7% 3530 3539 -0.3′  BURGLARY TOTAL 1086 24.1% 1095 -0.8% 974 11.5% 10011 9248 8.3′  RESIDENTIAL 790 17.6% 808 -2.2% 717 10.2% 7088 6518 8.7′  COMMERCIAL 296 6.6% 287 3.1% 257 15.2% 2923 2730 7.1′  FORCE 904 20.1% 900 0.4% 753 20.1% 8128 7288 11.5′  NO FORCE 108 2.4% 141 -23.4% 164 -34.1% 1295 1381 -6.2′  ATTEMPT 74 1.6% 54 37.0% 57 29.8% 588 569 3.3′  LARCENY TOTAL 2253 50.1% 2339 -3.7% 2484 -9.3% 23583 22480 4.9′  \$200 AND OVER 1097 24.4% 1176 -6.7% 1217 -9.9% 11512 11212 2.7′  FOR AUTO 1159 25.8% 1209 -4.1% 1328 -12.7% 12146 11955 1.6′  BICYCLE 22 0.5% 24 8.3% 10 120.0% 206 185 11.4′  SHOPLIFTING 197 4.4% 217 -9.2% 276 -28.6% 2393 2258 6.0′  OTHERS 875 19.4% 889 -1.6% 870 0.6% 8838 8082 9.4′  VEHICLE THEFT TOTAL 593 13.2% 613 -3.3% 541 9.6% 5537 5839 -5.2′  ARSON TOTAL 18 0.4% 29 -37.9% 28 -35.7% 296 256 15.6′  ARSON TOTAL 18 0.4% 29 -37.9% 28 -35.7% 296 256 15.6′  ARSON TOTAL 18 0.4% 29 -37.9% 28 -35.7% 296 256 15.6′                                                                                                                                                                                                                                                                                                                                                                                                                                                                                                                                                                                                                                                                                                                                                                                                                                                                           | RAPE TOTAL                  | 24        | 0.5%       | 27        | -11.1%    | 25           | -4.0%      | 276       | 254        | 8.7%      |
| ATTEMPT 3 0.1% 3 0.0% 5 -40.0% 22 34 -35.3′  ROBBERY TOTAL 248 5.5% 234 6.0% 249 -0.4% 2202 2191 0.5′  ARMED 118 2.6% 178 -33.7% 200 -41.0% 1634 1720 -5.0′  STRONG-ARM 130 2.9% 56 132.1% 49 165.3% 568 471 20.6′  AGGRAVATED ASSAULT TOTAL 274 6.1% 356 -23.0% 390 -29.7% 3530 3539 -0.3′  BURGLARY TOTAL 1086 24.1% 1095 -0.8% 974 11.5% 10011 9248 8.3′  RESIDENTIAL 790 17.6% 808 -2.2% 717 10.2% 7088 6518 8.7′  COMMERCIAL 296 6.6% 287 3.1% 257 15.2% 2923 2730 7.1′  FORCE 904 20.1% 900 0.4% 753 20.1% 8128 7288 11.5′  NO FORCE 108 2.4% 141 -23.4% 164 -34.1% 1295 1381 -6.2′  ATTEMPT 74 1.6% 54 37.0% 57 29.8% 588 569 3.3′  LARCENY TOTAL 2253 50.1% 2339 -3.7% 2484 -9.3% 23583 22480 4.9′  S200 AND OVER 1097 24.4% 1176 -6.7% 1217 -9.9% 11512 11212 2.7′  FOR 3200 AND OVER 1097 24.4% 1176 -6.7% 1217 -9.9% 11512 11212 2.7′  FROM AUTO 1159 25.8% 1209 -4.1% 1328 -12.7% 12146 11955 1.6′  BICYCLE 22 0.5% 24 -8.3% 10 120.0% 206 185 11.4′  SHOPLIFTING 197 4.4% 217 -9.2% 276 -28.6% 2393 2258 6.0′  OTHERS 875 19.4% 889 -1.6% 870 0.6% 8838 8082 9.4′  VEHICLE THEFT TOTAL 593 13.2% 613 -3.3% 541 9.6% 5537 5839 -5.2′  ARSON TOTAL 18 0.4% 29 -37.9% 28 -35.7% 296 256 15.6′  ARSON TOTAL 18 0.4% 29 -37.9% 28 -35.7% 296 256 15.6′                                                                                                                                                                                                                                                                                                                                                                                                                                                                                                                                                                                                                                                                                                                                                                                                                                                            | ACTUAL                      | 21        | 0.5%       | 24        | -12.5%    | 20           | 5.0%       | 254       | 220        | 15.5%     |
| ROBBERY TOTAL  248  5.5%  234  6.0%  249  -0.4%  2202  2191  0.55  STRONG-ARM  130  2.9%  56  132.1%  49  165.3%  568  471  20.6  AGGRAVATED ASSAULT TOTAL  274  6.1%  356  -23.0%  390  -29.7%  3530  3539  -0.3*  BURGLARY TOTAL  1086  24.1%  1095  -0.8%  974  11.5%  10011  9248  8.3.3  RESIDENTIAL  790  17.6%  808  -2.2%  717  10.2%  7088  6518  8.7*  COMMERCIAL  296  6.6%  287  3.1%  257  15.2%  2923  2730  7.1*  FORCE  904  20.1%  900  0.4%  753  20.1%  8128  7288  11.5*  NO FORCE  108  2.4%  141  -23.4%  164  -34.1%  1295  1381  -6.2*  ATTEMPT  74  1.6%  54  37.0%  57  29.8%  588  569  3.3*  LARCENY TOTAL  2253  50.1%  2339  -3.7%  2484  -9.3%  23583  22480  4.99  \$250 AND OVER  1097  24.4%  1176  -6.7%  1217  9.9%  11512  11212  2.7*  \$50 TO \$200  419  9.3%  474  -11.6%  455  -7.9%  4342  4016  8.1*  UNDER \$50  737  16.4%  689  7.0%  812  -9.2%  7729  7252  6.6*  FROM AUTO  1159  25.8%  1209  -4.1%  1328  -12.7%  12146  11955  1.6*  BICYCLE  22  0.5%  24  -8.3%  10  10  10  10  10  28  -35.7%  296  256  15.6*  ARSON TOTAL  18  0.4%  29  -37.9%  28  -35.7%  296  256  15.6*  15.6*  ARSON TOTAL  18  0.4%  29  -37.9%  28  -35.7%  296  256  15.6*                                                                                                                                                                                                                                                                                                                                                                                                                                                                                                                                                                                                                                                                                                                                                                                                                                                                                                            | ATTEMPT                     | 3         | 0.1%       | 3         | 0.0%      |              | -40.0%     | 22        | 34         | -35.3%    |
| ARMED 118 2.6% 178 -33.7% 200 -41.0% 1634 1720 -5.0° STRONG-ARM 130 2.9% 56 132.1% 49 165.3% 568 471 20.6° AGGRAVATED ASSAULT TOTAL 274 6.1% 356 -23.0% 390 -29.7% 3530 3539 -0.3° BURGLARY TOTAL 1086 24.1% 1095 -0.8% 974 11.5% 10011 9248 8.3° RESIDENTIAL 790 17.6% 808 -2.2% 717 10.2% 7088 6518 8.7° COMMERCIAL 296 6.6% 287 3.1% 257 15.2% 2923 2730 7.1°                                                                                                                                                                                                                                                                                                                                                                                                                                                                                                                                                                                                                                                                                                                                                                                                                                                                                                                                                                                                                                                                                                                                                                                                                                                                                                                                                                                                                                                                                                                                                                                                                                                                                                                                                          |                             |           |            |           |           |              |            |           |            |           |
| STRONG-ARM         130         2.9%         56         132.1%         49         165.3%         568         471         20.6¹           AGGRAVATED ASSAULT TOTAL         274         6.1%         356         -23.0%         390         -29.7%         3530         3539         -0.3¹           BURGLARY TOTAL         1086         24.1%         1095         -0.8%         974         11.5%         10011         9248         8.3¹           RESIDENTIAL         790         17.6%         808         -2.2%         717         10.2%         7088         6518         8.7¹           COMMERCIAL         296         6.6%         287         3.1%         257         15.2%         2923         2730         7.1¹           FORCE         904         20.1%         900         0.4%         753         20.1%         8128         7288         11.5¹           NO FORCE         108         2.4%         141         -23.4%         164         -34.1%         1295         1381         -6.2²           ATTEMPT         74         1.6%         54         37.0%         57         29.8%         588         569         3.3³           LARCENY TOTAL         2253         50.1                                                                                                                                                                                                                                                                                                                                                                                                                                                                                                                                                                                                                                                                                                                                                                                                                                                                                                                             | ROBBERY TOTAL               | 248       | 5.5%       | 234       | 6.0%      | 249          | -0.4%      | 2202      | 2191       | 0.5%      |
| AGGRAVATED ASSAULT TOTAL 274 6.1% 356 -23.0% 390 -29.7% 3530 3539 -0.3*  BURGLARY TOTAL 1086 24.1% 1095 -0.8% 974 11.5% 10011 9248 8.3*  RESIDENTIAL 790 17.6% 808 -2.2% 717 10.2% 7088 6518 8.7*  COMMERCIAL 296 6.6% 287 3.1% 257 15.2% 2923 2730 7.1*  **********************************                                                                                                                                                                                                                                                                                                                                                                                                                                                                                                                                                                                                                                                                                                                                                                                                                                                                                                                                                                                                                                                                                                                                                                                                                                                                                                                                                                                                                                                                                                                                                                                                                                                                                                                                                                                                                              | ARMED                       | 118       | 2.6%       | 178       | -33.7%    | 200          | -41.0%     | 1634      | 1720       | -5.0%     |
| BURGLARY TOTAL RESIDENTIAL 790 17.6% 808 -2.2% 717 10.2% 7088 6518 8.7' COMMERCIAL 296 6.6% 287 3.1% 257 15.2% 2923 2730 7.1'  FORCE 904 20.1% 900 0.4% 753 20.1% 8128 7288 11.5' NO FORCE 108 2.4% 141 -23.4% 164 -34.1% 1295 1381 -6.2' ATTEMPT 74 1.6% 54 37.0% 57 29.8% 588 569 3.3'  LARCENY TOTAL 2253 50.1% 2339 -3.7% 2484 -9.3% 23583 22480 4.9' \$200 AND OVER 1097 24.4% 1176 -6.7% 1217 -9.9% 11512 11212 2.7' \$50 TO \$200 419 9.3% 474 -11.6% 455 -7.9% 4342 4016 8.1' UNDER \$50 737 16.4% 689 7.0% 812 -9.2% 7729 7252 6.6'  FROM AUTO 1159 25.8% 1209 -4.1% 1328 -12.7% 12146 11955 1.6' BICYCLE 22 0.5% 24 -8.3% 10 120.0% 206 185 11.4' SHOPLIFTING 197 4.4% 217 -9.2% 276 -28.6% 2393 2258 6.0' OTHERS 875 19.4% 889 -1.6% 870 0.6% 8838 8082 9.4'  VEHICLE THEFT TOTAL 593 13.2% 613 -3.3% 541 9.6% 5537 5839 -5.2'  ARSON TOTAL 18 0.4% 29 -37.9% 28 -35.7% 296 256 15.6'                                                                                                                                                                                                                                                                                                                                                                                                                                                                                                                                                                                                                                                                                                                                                                                                                                                                                                                                                                                                                                                                                                                                                                                                                          | STRONG-ARM                  | 130       | 2.9%       | 56        | 132.1%    | 49           | 165.3%     | 568       | 471        | 20.6%     |
| BURGLARY TOTAL RESIDENTIAL 790 17.6% 808 -2.2% 717 10.2% 7088 6518 8.7' COMMERCIAL 296 6.6% 287 3.1% 257 15.2% 2923 2730 7.1'  FORCE 904 20.1% 900 0.4% 753 20.1% 8128 7288 11.5' NO FORCE 108 2.4% 141 -23.4% 164 -34.1% 1295 1381 -6.2' ATTEMPT 74 1.6% 54 37.0% 57 29.8% 588 569 3.3'  LARCENY TOTAL 2253 50.1% 2339 -3.7% 2484 -9.3% 23583 22480 4.9' \$200 AND OVER 1097 24.4% 1176 -6.7% 1217 -9.9% 11512 11212 2.7' \$50 TO \$200 419 9.3% 474 -11.6% 455 -7.9% 4342 4016 8.1' UNDER \$50 737 16.4% 689 7.0% 812 -9.2% 7729 7252 6.6'  FROM AUTO 1159 25.8% 1209 -4.1% 1328 -12.7% 12146 11955 1.6' BICYCLE 22 0.5% 24 -8.3% 10 120.0% 206 185 11.4' SHOPLIFTING 197 4.4% 217 -9.2% 276 -28.6% 2393 2258 6.0' OTHERS 875 19.4% 889 -1.6% 870 0.6% 8838 8082 9.4'  VEHICLE THEFT TOTAL 593 13.2% 613 -3.3% 541 9.6% 5537 5839 -5.2'  ARSON TOTAL 18 0.4% 29 -37.9% 28 -35.7% 296 256 15.6'                                                                                                                                                                                                                                                                                                                                                                                                                                                                                                                                                                                                                                                                                                                                                                                                                                                                                                                                                                                                                                                                                                                                                                                                                          |                             |           |            |           |           |              |            |           |            |           |
| RESIDENTIAL 790 17.6% 808 -2.2% 717 10.2% 7088 6518 8.7′ COMMERCIAL 296 6.6% 287 3.1% 257 15.2% 2923 2730 7.1′  FORCE 904 20.1% 900 0.4% 753 20.1% 8128 7288 11.5′ NO FORCE 108 2.4% 141 -23.4% 164 -34.1% 1295 1381 -6.2′ ATTEMPT 74 1.6% 54 37.0% 57 29.8% 588 569 3.3′ LARCENY TOTAL 2253 50.1% 2339 -3.7% 2484 -9.3% 23583 22480 4.9′ \$200 AND OVER 1097 24.4% 1176 -6.7% 1217 -9.9% 11512 11212 2.7′ \$50 TO \$200 419 9.3% 474 -11.6% 455 -7.9% 4342 4016 8.1′ UNDER \$50 737 16.4% 689 7.0% 812 -9.2% 7729 7252 6.6′  FROM AUTO 1159 25.8% 1209 -4.1% 1328 -12.7% 12146 11955 1.6′ BICYCLE 22 0.5% 24 -8.3% 10 120.0% 206 185 11.4′ SHOPLIFTING 197 4.4% 217 -9.2% 276 -28.6% 2393 2258 6.0′ OTHERS 875 19.4% 889 -1.6% 870 0.6% 8838 8082 9.4′ VEHICLE THEFT TOTAL 593 13.2% 613 -3.3% 541 9.6% 5537 5839 -5.2′ ARSON TOTAL 18 0.4% 29 -37.9% 28 -35.7% 296 256 15.6′ ARSON TOTAL 18 0.4% 29 -37.9% 28 -35.7% 296 256 15.6′ ARSON TOTAL 18 0.4% 29 -37.9% 28 -35.7% 296 256 15.6′ ARSON TOTAL 18 0.4% 29 -37.9% 28 -35.7% 296 256 15.6′ ARSON TOTAL 18 0.4% 29 -37.9% 28 -35.7% 296 256 15.6′ ARSON TOTAL 18 0.4% 29 -37.9% 28 -35.7% 296 256 15.6′ ARSON TOTAL                                                                                                                                                                                                                                                                                                                                                                                                                                                                                                                                                                                                                                                                                                                                                                                                                                                                                                                                                  | AGGRAVATED ASSAULT TOTAL    | 274       | 6.1%       | 356       | -23.0%    | 390          | -29.7%     | 3530      | 3539       | -0.3%     |
| RESIDENTIAL 790 17.6% 808 -2.2% 717 10.2% 7088 6518 8.7′ COMMERCIAL 296 6.6% 287 3.1% 257 15.2% 2923 2730 7.1′  FORCE 904 20.1% 900 0.4% 753 20.1% 8128 7288 11.5′ NO FORCE 108 2.4% 141 -23.4% 164 -34.1% 1295 1381 -6.2′ ATTEMPT 74 1.6% 54 37.0% 57 29.8% 588 569 3.3′ LARCENY TOTAL 2253 50.1% 2339 -3.7% 2484 -9.3% 23583 22480 4.9′ \$200 AND OVER 1097 24.4% 1176 -6.7% 1217 -9.9% 11512 11212 2.7′ \$50 TO \$200 419 9.3% 474 -11.6% 455 -7.9% 4342 4016 8.1′ UNDER \$50 737 16.4% 689 7.0% 812 -9.2% 7729 7252 6.6′  FROM AUTO 1159 25.8% 1209 -4.1% 1328 -12.7% 12146 11955 1.6′ BICYCLE 22 0.5% 24 -8.3% 10 120.0% 206 185 11.4′ SHOPLIFTING 197 4.4% 217 -9.2% 276 -28.6% 2393 2258 6.0′ OTHERS 875 19.4% 889 -1.6% 870 0.6% 8838 8082 9.4′ VEHICLE THEFT TOTAL 593 13.2% 613 -3.3% 541 9.6% 5537 5839 -5.2′ ARSON TOTAL 18 0.4% 29 -37.9% 28 -35.7% 296 256 15.6′ ARSON TOTAL 18 0.4% 29 -37.9% 28 -35.7% 296 256 15.6′ ARSON TOTAL 18 0.4% 29 -37.9% 28 -35.7% 296 256 15.6′ ARSON TOTAL 18 0.4% 29 -37.9% 28 -35.7% 296 256 15.6′ ARSON TOTAL 18 0.4% 29 -37.9% 28 -35.7% 296 256 15.6′ ARSON TOTAL 18 0.4% 29 -37.9% 28 -35.7% 296 256 15.6′ ARSON TOTAL                                                                                                                                                                                                                                                                                                                                                                                                                                                                                                                                                                                                                                                                                                                                                                                                                                                                                                                                                  |                             |           |            |           |           |              |            |           |            |           |
| COMMERCIAL  296 6.6% 287 3.1% 257 15.2% 2923 2730 7.1  FORCE  904 20.1% 900 0.4% 753 20.1% 8128 7288 11.5  NO FORCE 108 2.4% 141 -23.4% 164 -34.1% 1295 1381 -6.2  ATTEMPT 74 1.6% 54 37.0% 57 29.8% 588 569 3.3  LARCENY TOTAL  2253 50.1% 2339 -3.7% 2484 -9.3% 23583 22480 4.9  \$200 AND OVER 1097 24.4% 1176 -6.7% 1217 -9.9% 11512 11212 2.7  \$50 TO \$200 419 9.3% 474 -11.6% 455 -7.9% 4342 4016 8.1  UNDER \$50 737 16.4% 689 7.0% 812 -9.2% 7729 7252 6.6  ******  FROM AUTO 1159 25.8% 1209 -4.1% 1328 -12.7% 12146 11955 1.6  BICYCLE  22 0.5% 24 -8.3% 10 120.0% 206 185 11.4  SHOPLIFTING 197 4.4% 217 -9.2% 276 -28.6% 2393 2258 6.0  OTHERS  875 19.4% 889 -1.6% 870 0.6% 8838 8082 9.4  VEHICLE THEFT TOTAL  18 0.4% 29 -37.9% 28 -35.7% 296 256 15.69  ARSON TOTAL  18 0.4% 29 -37.9% 28 -35.7% 296 256 15.69                                                                                                                                                                                                                                                                                                                                                                                                                                                                                                                                                                                                                                                                                                                                                                                                                                                                                                                                                                                                                                                                                                                                                                                                                                                                                          | BURGLARY TOTAL              | 1086      | 24.1%      | 1095      | -0.8%     | 974          | 11.5%      | 10011     | 9248       | 8.3%      |
| FORCE 904 20.1% 900 0.4% 753 20.1% 8128 7288 11.5° NO FORCE 108 2.4% 141 -23.4% 164 -34.1% 1295 1381 -6.2° ATTEMPT 74 1.6% 54 37.0% 57 29.8% 588 569 3.3° LARCENY TOTAL 2253 50.1% 2339 -3.7% 2484 -9.3% 23583 22480 4.9° \$200 AND OVER 1097 24.4% 1176 -6.7% 1217 -9.9% 11512 11212 2.7° \$50 TO \$200 419 9.3% 474 -11.6% 455 -7.9% 4342 4016 8.1° UNDER \$50 737 16.4% 689 7.0% 812 -9.2% 7729 7252 6.6° ****  FROM AUTO 1159 25.8% 1209 -4.1% 1328 -12.7% 12146 11955 1.6° BICYCLE 22 0.5% 24 -8.3% 10 120.0% 206 185 11.4° SHOPLIFTING 197 4.4% 217 -9.2% 276 -28.6% 2393 2258 6.0° OTHERS 875 19.4% 889 -1.6% 870 0.6% 8838 8082 9.4° ***  VEHICLE THEFT TOTAL 18 0.4% 29 -37.9% 28 -35.7% 296 256 15.6° ARSON TOTAL 18 0.4% 29 -37.9% 28 -35.7% 296 256 15.6°                                                                                                                                                                                                                                                                                                                                                                                                                                                                                                                                                                                                                                                                                                                                                                                                                                                                                                                                                                                                                                                                                                                                                                                                                                                                                                                                                     | RESIDENTIAL                 | 790       | 17.6%      | 808       | -2.2%     | 717          | 10.2%      | 7088      | 6518       | 8.7%      |
| FORCE 904 20.1% 900 0.4% 753 20.1% 8128 7288 11.5' NO FORCE 108 2.4% 141 -23.4% 164 -34.1% 1295 1381 -6.2' ATTEMPT 74 1.6% 54 37.0% 57 29.8% 588 569 3.3' LARCENY TOTAL 2253 50.1% 2339 -3.7% 2484 -9.3% 23583 22480 4.9' \$200 AND OVER 1097 24.4% 1176 -6.7% 1217 -9.9% 11512 11212 2.7' \$50 TO \$200 419 9.3% 474 -11.6% 455 -7.9% 4342 4016 8.1' UNDER \$50 737 16.4% 689 7.0% 812 -9.2% 7729 7252 6.6' *****  FROM AUTO 1159 25.8% 1209 -4.1% 1328 -12.7% 12146 11955 1.6' BICYCLE 22 0.5% 24 -8.3% 10 120.0% 206 185 11.4' SHOPLIFTING 197 4.4% 217 -9.2% 276 -28.6% 2393 2258 6.0' OTHERS 875 19.4% 889 -1.6% 870 0.6% 8838 8082 9.4' VEHICLE THEFT TOTAL 18 0.4% 29 -37.9% 28 -35.7% 296 256 15.6'                                                                                                                                                                                                                                                                                                                                                                                                                                                                                                                                                                                                                                                                                                                                                                                                                                                                                                                                                                                                                                                                                                                                                                                                                                                                                                                                                                                                               | COMMERCIAL                  | 296       | 6.6%       | 287       | 3.1%      | 257          | 15.2%      | 2923      | 2730       | 7.1%      |
| NO FORCE 108 2.4% 141 -23.4% 164 -34.1% 1295 1381 -6.2° ATTEMPT 74 1.6% 54 37.0% 57 29.8% 588 569 3.3° LARCENY TOTAL 2253 50.1% 2339 -3.7% 2484 -9.3% 23583 22480 4.9° \$200 AND OVER 1097 24.4% 1176 -6.7% 1217 -9.9% 11512 11212 2.7° \$50 TO \$200 419 9.3% 474 -11.6% 455 -7.9% 4342 4016 8.1° UNDER \$50 737 16.4% 689 7.0% 812 -9.2% 7729 7252 6.6° *****  FROM AUTO 1159 25.8% 1209 -4.1% 1328 -12.7% 12146 11955 1.6° BICYCLE 22 0.5% 24 -8.3% 10 120.0% 206 185 11.4° SHOPLIFTING 197 4.4% 217 -9.2% 276 -28.6% 2393 2258 6.0° OTHERS 875 19.4% 889 -1.6% 870 0.6% 8838 8082 9.4° VEHICLE THEFT TOTAL 593 13.2% 613 -3.3% 541 9.6% 5537 5839 -5.2° ARSON TOTAL 18 0.4% 29 -37.9% 28 -35.7% 296 256 15.6°                                                                                                                                                                                                                                                                                                                                                                                                                                                                                                                                                                                                                                                                                                                                                                                                                                                                                                                                                                                                                                                                                                                                                                                                                                                                                                                                                                                                         | * * * *                     |           |            |           |           |              |            |           |            |           |
| ATTEMPT 74 1.6% 54 37.0% 57 29.8% 588 569 3.3°  LARCENY TOTAL 2253 50.1% 2339 -3.7% 2484 -9.3% 23583 22480 4.9° \$200 AND OVER 1097 24.4% 1176 -6.7% 1217 -9.9% 11512 11212 2.7° \$50 TO \$200 419 9.3% 474 -11.6% 455 -7.9% 4342 4016 8.1° UNDER \$50 737 16.4% 689 7.0% 812 -9.2% 7729 7252 6.6°  *****  FROM AUTO 1159 25.8% 1209 -4.1% 1328 -12.7% 12146 11955 1.6° BICYCLE 22 0.5% 24 -8.3% 10 120.0% 206 185 11.4° SHOPLIFTING 197 4.4% 217 -9.2% 276 -28.6% 2393 2258 6.0° OTHERS 875 19.4% 889 -1.6% 870 0.6% 8838 8082 9.4°  VEHICLE THEFT TOTAL 593 13.2% 613 -3.3% 541 9.6% 5537 5839 -5.2°  ARSON TOTAL 18 0.4% 29 -37.9% 28 -35.7% 296 256 15.6°                                                                                                                                                                                                                                                                                                                                                                                                                                                                                                                                                                                                                                                                                                                                                                                                                                                                                                                                                                                                                                                                                                                                                                                                                                                                                                                                                                                                                                                             | FORCE                       | 904       | 20.1%      | 900       | 0.4%      | 753          | 20.1%      | 8128      | 7288       | 11.5%     |
| LARCENY TOTAL 2253 50.1% 2339 -3.7% 2484 -9.3% 23583 22480 4.99 \$200 AND OVER 1097 24.4% 1176 -6.7% 1217 -9.9% 11512 11212 2.7* \$50 TO \$200 419 9.3% 474 -11.6% 455 -7.9% 4342 4016 8.1* UNDER \$50 737 16.4% 689 7.0% 812 -9.2% 7729 7252 6.6* *****  FROM AUTO 1159 25.8% 1209 -4.1% 1328 -12.7% 12146 11955 1.6* BICYCLE 22 0.5% 24 -8.3% 10 120.0% 206 185 11.4* SHOPLIFTING 197 4.4% 217 -9.2% 276 -28.6% 2393 2258 6.0* OTHERS 875 19.4% 889 -1.6% 870 0.6% 8838 8082 9.4*  VEHICLE THEFT TOTAL 593 13.2% 613 -3.3% 541 9.6% 5537 5839 -5.2* ARSON TOTAL 18 0.4% 29 -37.9% 28 -35.7% 296 256 15.6*                                                                                                                                                                                                                                                                                                                                                                                                                                                                                                                                                                                                                                                                                                                                                                                                                                                                                                                                                                                                                                                                                                                                                                                                                                                                                                                                                                                                                                                                                                               | NO FORCE                    | 108       | 2.4%       | 141       | -23.4%    | 164          | -34.1%     | 1295      | 1381       | -6.2%     |
| \$200 AND OVER                                                                                                                                                                                                                                                                                                                                                                                                                                                                                                                                                                                                                                                                                                                                                                                                                                                                                                                                                                                                                                                                                                                                                                                                                                                                                                                                                                                                                                                                                                                                                                                                                                                                                                                                                                                                                                                                                                                                                                                                                                                                                                            | ATTEMPT                     | 74        | 1.6%       | 54        | 37.0%     | 57           | 29.8%      | 588       | 569        | 3.3%      |
| \$200 AND OVER                                                                                                                                                                                                                                                                                                                                                                                                                                                                                                                                                                                                                                                                                                                                                                                                                                                                                                                                                                                                                                                                                                                                                                                                                                                                                                                                                                                                                                                                                                                                                                                                                                                                                                                                                                                                                                                                                                                                                                                                                                                                                                            |                             |           |            |           |           |              |            |           |            |           |
| \$50 TO \$200                                                                                                                                                                                                                                                                                                                                                                                                                                                                                                                                                                                                                                                                                                                                                                                                                                                                                                                                                                                                                                                                                                                                                                                                                                                                                                                                                                                                                                                                                                                                                                                                                                                                                                                                                                                                                                                                                                                                                                                                                                                                                                             | LARCENY TOTAL               | 2253      | 50.1%      | 2339      | -3.7%     | 2484         | -9.3%      | 23583     | 22480      | 4.9%      |
| UNDER \$50  737  16.4%  689  7.0%  812  -9.2%  7729  7252  6.6°  7729  7252  6.6°  7729  7252  6.6°  7729  7252  6.6°  7729  7252  6.6°  7729  7252  6.6°  7729  7252  6.6°  7729  7252  6.6°  7729  7252  6.6°  7729  7252  6.6°  812  -9.2%  12146  11955  1.6°  812  1209  -4.1%  1328  -12.7%  12146  11955  1.6°  816  817  12146  11955  1.6°  817  818  10  120.0%  206  185  11.4°  818  818  818  818  818  818  818  8                                                                                                                                                                                                                                                                                                                                                                                                                                                                                                                                                                                                                                                                                                                                                                                                                                                                                                                                                                                                                                                                                                                                                                                                                                                                                                                                                                                                                                                                                                                                                                                                                                                                                          | \$200 AND OVER              | 1097      | 24.4%      | 1176      | -6.7%     | 1217         | -9.9%      | 11512     | 11212      | 2.7%      |
| FROM AUTO 1159 25.8% 1209 -4.1% 1328 -12.7% 12146 11955 1.6° BICYCLE 22 0.5% 24 -8.3% 10 120.0% 206 185 11.4° SHOPLIFTING 197 4.4% 217 -9.2% 276 -28.6% 2393 2258 6.0° OTHERS 875 19.4% 889 -1.6% 870 0.6% 8838 8082 9.4° VEHICLE THEFT TOTAL 593 13.2% 613 -3.3% 541 9.6% 5537 5839 -5.2° ARSON TOTAL 18 0.4% 29 -37.9% 28 -35.7% 296 256 15.6°                                                                                                                                                                                                                                                                                                                                                                                                                                                                                                                                                                                                                                                                                                                                                                                                                                                                                                                                                                                                                                                                                                                                                                                                                                                                                                                                                                                                                                                                                                                                                                                                                                                                                                                                                                          | \$50 TO \$200               | 419       | 9.3%       | 474       | -11.6%    | 455          | -7.9%      | 4342      | 4016       | 8.1%      |
| FROM AUTO         1159         25.8%         1209         -4.1%         1328         -12.7%         12146         11955         1.6'           BICYCLE         22         0.5%         24         -8.3%         10         120.0%         206         185         11.4'           SHOPLIFTING         197         4.4%         217         -9.2%         276         -28.6%         2393         2258         6.0'           OTHERS         875         19.4%         889         -1.6%         870         0.6%         8838         8082         9.4'           VEHICLE THEFT TOTAL         593         13.2%         613         -3.3%         541         9.6%         5537         5839         -5.2'           ARSON TOTAL         18         0.4%         29         -37.9%         28         -35.7%         296         256         15.6'                                                                                                                                                                                                                                                                                                                                                                                                                                                                                                                                                                                                                                                                                                                                                                                                                                                                                                                                                                                                                                                                                                                                                                                                                                                                        | UNDER \$50                  | 737       | 16.4%      | 689       | 7.0%      | 812          | -9.2%      | 7729      | 7252       | 6.6%      |
| BICYCLE 22 0.5% 24 -8.3% 10 120.0% 206 185 11.4' SHOPLIFTING 197 4.4% 217 -9.2% 276 -28.6% 2393 2258 6.0' OTHERS 875 19.4% 889 -1.6% 870 0.6% 8838 8082 9.4' VEHICLE THEFT TOTAL 593 13.2% 613 -3.3% 541 9.6% 5537 5839 -5.2' ARSON TOTAL 18 0.4% 29 -37.9% 28 -35.7% 296 256 15.6'                                                                                                                                                                                                                                                                                                                                                                                                                                                                                                                                                                                                                                                                                                                                                                                                                                                                                                                                                                                                                                                                                                                                                                                                                                                                                                                                                                                                                                                                                                                                                                                                                                                                                                                                                                                                                                       | ****                        |           |            |           |           |              |            |           |            |           |
| SHOPLIFTING         197         4.4%         217         -9.2%         276         -28.6%         2393         2258         6.0°           OTHERS         875         19.4%         889         -1.6%         870         0.6%         8838         8082         9.4°           VEHICLE THEFT TOTAL         593         13.2%         613         -3.3%         541         9.6%         5537         5839         -5.2°           ARSON TOTAL         18         0.4%         29         -37.9%         28         -35.7%         296         256         15.6°                                                                                                                                                                                                                                                                                                                                                                                                                                                                                                                                                                                                                                                                                                                                                                                                                                                                                                                                                                                                                                                                                                                                                                                                                                                                                                                                                                                                                                                                                                                                                          | FROM AUTO                   | 1159      | 25.8%      | 1209      | -4.1%     | 1328         | -12.7%     | 12146     | 11955      | 1.6%      |
| OTHERS       875       19.4%       889       -1.6%       870       0.6%       8838       8082       9.4°         VEHICLE THEFT TOTAL       593       13.2%       613       -3.3%       541       9.6%       5537       5839       -5.2°         ARSON TOTAL       18       0.4%       29       -37.9%       28       -35.7%       296       256       15.6°                                                                                                                                                                                                                                                                                                                                                                                                                                                                                                                                                                                                                                                                                                                                                                                                                                                                                                                                                                                                                                                                                                                                                                                                                                                                                                                                                                                                                                                                                                                                                                                                                                                                                                                                                               | BICYCLE                     | 22        | 0.5%       | 24        | -8.3%     | 10           | 120.0%     | 206       | 185        | 11.4%     |
| VEHICLE THEFT TOTAL       593       13.2%       613       -3.3%       541       9.6%       5537       5839       -5.2°         ARSON TOTAL       18       0.4%       29       -37.9%       28       -35.7%       296       256       15.6°                                                                                                                                                                                                                                                                                                                                                                                                                                                                                                                                                                                                                                                                                                                                                                                                                                                                                                                                                                                                                                                                                                                                                                                                                                                                                                                                                                                                                                                                                                                                                                                                                                                                                                                                                                                                                                                                                | SHOPLIFTING                 | 197       | 4.4%       | 217       | -9.2%     | 276          | -28.6%     | 2393      | 2258       | 6.0%      |
| ARSON TOTAL 18 0.4% 29 -37.9% 28 -35.7% 296 256 15.6°                                                                                                                                                                                                                                                                                                                                                                                                                                                                                                                                                                                                                                                                                                                                                                                                                                                                                                                                                                                                                                                                                                                                                                                                                                                                                                                                                                                                                                                                                                                                                                                                                                                                                                                                                                                                                                                                                                                                                                                                                                                                     | OTHERS                      | 875       | 19.4%      | 889       | -1.6%     | 870          | 0.6%       | 8838      | 8082       | 9.4%      |
| ARSON TOTAL 18 0.4% 29 -37.9% 28 -35.7% 296 256 15.6°                                                                                                                                                                                                                                                                                                                                                                                                                                                                                                                                                                                                                                                                                                                                                                                                                                                                                                                                                                                                                                                                                                                                                                                                                                                                                                                                                                                                                                                                                                                                                                                                                                                                                                                                                                                                                                                                                                                                                                                                                                                                     |                             |           |            |           |           |              |            |           |            |           |
|                                                                                                                                                                                                                                                                                                                                                                                                                                                                                                                                                                                                                                                                                                                                                                                                                                                                                                                                                                                                                                                                                                                                                                                                                                                                                                                                                                                                                                                                                                                                                                                                                                                                                                                                                                                                                                                                                                                                                                                                                                                                                                                           | VEHICLE THEFT TOTAL         | 593       | 13.2%      | 613       | -3.3%     | 541          | 9.6%       | 5537      | 5839       | -5.2%     |
|                                                                                                                                                                                                                                                                                                                                                                                                                                                                                                                                                                                                                                                                                                                                                                                                                                                                                                                                                                                                                                                                                                                                                                                                                                                                                                                                                                                                                                                                                                                                                                                                                                                                                                                                                                                                                                                                                                                                                                                                                                                                                                                           |                             |           |            |           |           |              |            |           |            |           |
| TOTALS 4499 100.0% 4699 -4.3% 4698 -4.2% 45483 43862 3.7°                                                                                                                                                                                                                                                                                                                                                                                                                                                                                                                                                                                                                                                                                                                                                                                                                                                                                                                                                                                                                                                                                                                                                                                                                                                                                                                                                                                                                                                                                                                                                                                                                                                                                                                                                                                                                                                                                                                                                                                                                                                                 | ARSON TOTAL                 | 18        | 0.4%       | 29        | -37.9%    | 28           | -35.7%     | 296       | 256        | 15.6%     |
| HOTALS 4499 100.0% 4699 -4.3% 4698 -4.2% 45483 43862 3.7°                                                                                                                                                                                                                                                                                                                                                                                                                                                                                                                                                                                                                                                                                                                                                                                                                                                                                                                                                                                                                                                                                                                                                                                                                                                                                                                                                                                                                                                                                                                                                                                                                                                                                                                                                                                                                                                                                                                                                                                                                                                                 | TOTAL 0                     | 4465      | 400.001    | 4000      | 4.607     | 4000         | 4.607      | 45.400    | 40000      | 0 =0.     |
|                                                                                                                                                                                                                                                                                                                                                                                                                                                                                                                                                                                                                                                                                                                                                                                                                                                                                                                                                                                                                                                                                                                                                                                                                                                                                                                                                                                                                                                                                                                                                                                                                                                                                                                                                                                                                                                                                                                                                                                                                                                                                                                           | IOTALS                      | 4499      | 100.0%     | 4699      | -4.3%     | 4698         | -4.2%      | 45483     | 43862      | 3.7%      |