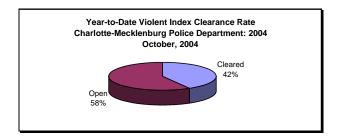

CHARLOTTE-MECKLENBURG POLICE DEPARTMENT MONTHLY SUMMARY REPORT OCTOBER, 2004

**Darrel Stephens Chief of Police** 

| RAPE TOTAL 24 0.5% 27 -11.1% 25 -4.0% 276 254 8.7 ACTUAL 21 0.5% 24 -12.5% 20 5.0% 254 220 15.5% ATTEMPT 3 0.1% 3 0.0% 5 -40.0% 22 34 -35.3% ROBBERY TOTAL 248 5.5% 234 6.0% 249 -0.4% 2202 2191 0.5% ARMED 118 2.6% 178 -33.7% 200 -41.0% 1634 1720 -5.0% STRONG-ARM 130 2.9% 56 132.1% 49 165.3% 568 471 20.6% AGGRAVATED ASSAULT TOTAL 274 6.1% 356 -23.0% 390 -29.7% 3530 3539 -0.3% BURGLARY TOTAL 1086 24.1% 1095 -0.8% 974 11.5% 10011 9248 8.3% RESIDENTIAL 790 17.6% 808 -2.2% 717 10.2% 7088 6518 8.7% COMMERCIAL 296 6.6% 287 3.1% 257 15.2% 2923 2730 7.1%                                                                                                                                                                                                                                                                                                                                                                                                                                                                                                                                                                                                                                                                                                                                                                                                                                                                                                                                                                                                                                                                                                                                                                                                                                                                                                                                                                                                                                                                                                                                                    | IND                         | EX OFFENS | ES REPORTI | ED TO CHA | RLOTTE-ME | CKLENBURG PC | LICE DEPAR | TMENT     |            |           |
|---------------------------------------------------------------------------------------------------------------------------------------------------------------------------------------------------------------------------------------------------------------------------------------------------------------------------------------------------------------------------------------------------------------------------------------------------------------------------------------------------------------------------------------------------------------------------------------------------------------------------------------------------------------------------------------------------------------------------------------------------------------------------------------------------------------------------------------------------------------------------------------------------------------------------------------------------------------------------------------------------------------------------------------------------------------------------------------------------------------------------------------------------------------------------------------------------------------------------------------------------------------------------------------------------------------------------------------------------------------------------------------------------------------------------------------------------------------------------------------------------------------------------------------------------------------------------------------------------------------------------------------------------------------------------------------------------------------------------------------------------------------------------------------------------------------------------------------------------------------------------------------------------------------------------------------------------------------------------------------------------------------------------------------------------------------------------------------------------------------------------|-----------------------------|-----------|------------|-----------|-----------|--------------|------------|-----------|------------|-----------|
| NODEX OFFENSES   MONTH   INDEX   MONTH   W. CHANGE   LAST YEAR   W. CHANGE   TO DATE   TO DATE   W. CHANGE   CHANGE | October 2004                | # THIS    | % OF ALL   | #IAST     | MONTHI V  | SAME MONTH   | MONTHI V   | THIS VEAD | I AST VEAD | ANNIIAI   |
| HOMICIDE (MURDER & NON-NEGLIGENT MANSLAUGHTER)  3 0.1% 6 -50.0% 7 -57.1% 48 55 -12.7'  RAPE TOTAL  24 0.5% 27 -11.1% 25 -4.0% 276 254 8.7'  ACTUAL  21 0.5% 24 -12.5% 20 5.0% 254 220 15.5'  ATTEMPT 3 0.1% 3 0.0% 5 -40.0% 22 34 -35.3'  ROBBERY TOTAL  248 5.5% 234 6.0% 249 -0.4% 2202 2191 0.5'  RARMED  118 2.6% 178 -33.7% 200 -41.0% 1634 1720 -5.0'  STRONG-ARM  130 2.9% 56 132.1% 49 165.3% 568 471 20.6'  AGGRAVATED ASSAULT TOTAL  274 6.1% 356 -23.0% 390 -29.7% 3530 3539 -0.3'  BURGLARY TOTAL  1086 24.1% 1095 -0.8% 974 11.5% 10011 9248 8.3'  RESIDENTIAL  790 17.6% 808 -2.2% 717 10.2% 7088 6518 8.7'  COMMERCIAL  296 6.6% 287 3.1% 257 15.2% 2923 2730 7.1'  FORCE  904 20.1% 900 0.4% 753 20.1% 8128 7288 11.5'  NO FORCE  108 2.4% 141 -23.4% 164 -34.1% 1295 1381 -6.2'  ATTEMPT  74 1.6% 54 37.0% 57 22.8% 588 569 3.3'  LARCENY TOTAL  2253 50.1% 2339 -3.7% 2484 -9.3% 23583 22480 4.9'  S200 AND OVER  1097 24.4% 1176 6.7% 1217 -9.9% 11512 11212 2.7'  S50 TO \$200 419 9.3% 474 -11.6% 455 -7.9% 4342 4016 8.1'  UNDER \$50 737 16.4% 689 7.0% 812 -9.2% 7729 7252 6.6'  FROM AUTO  1159 25.8% 1209 -4.1% 1328 -1.2.7% 12146 11955 1.6'  SHOULE THEFT TOTAL  593 13.2% 613 -3.3% 541 9.6% 5537 5839 -5.2'  ARSON TOTAL  18 0.4% 29 -37.9% 28 -35.7% 296 256 15.6'                                                                                                                                                                                                                                                                                                                                                                                                                                                                                                                                                                                                                                                                                                                                                                                                                         |                             |           |            |           |           |              |            |           |            |           |
| NEGLIGENT MANSLAUGHTER)         3         0.1%         6         -50.0%         7         -57.1%         48         55         -12.7*           RAPE TOTAL         24         0.5%         27         -11.1%         25         -4.0%         276         254         8.7*           ACTUAL         21         0.5%         24         -12.5%         20         5.0%         254         220         15.5*           ATTEMPT         3         0.1%         3         0.0%         5         -40.0%         22         34         -35.3*           ROBBERY TOTAL         248         5.5%         234         6.0%         249         -0.4%         2202         2191         0.5*           ARMED         118         2.6%         178         -33.7%         200         -41.0%         1634         1720         -50.0*           STRONG-ARM         130         2.9%         56         132.1%         49         165.3%         568         471         20.6*           AGGRAVATED ASSAULT TOTAL         274         6.1%         356         -23.0%         390         -29.7%         3530         3539         -0.3*           BURGLARY TOTAL         1086         24.1%                                                                                                                                                                                                                                                                                                                                                                                                                                                                                                                                                                                                                                                                                                                                                                                                                                                                                                                                        | INDEX OFF ENGLS             | MONTH     | INDLX      | WONTH     | 70 CHANGE | LASTILAN     | 78 CHANGE  | IODAIL    | IODAIL     | 70 CHANGE |
| NEGLIGENT MANSLAUGHTER)         3         0.1%         6         -50.0%         7         -57.1%         48         55         -12.7*           RAPE TOTAL         24         0.5%         27         -11.1%         25         -4.0%         276         254         8.7*           ACTUAL         21         0.5%         24         -12.5%         20         5.0%         254         220         15.5*           ATTEMPT         3         0.1%         3         0.0%         5         -40.0%         22         34         -35.3*           ROBBERY TOTAL         248         5.5%         234         6.0%         249         -0.4%         2202         2191         0.5*           ARMED         118         2.6%         178         -33.7%         200         -41.0%         1634         1720         -50.5*           AGGRAVATED ASSAULT TOTAL         274         6.1%         356         -23.0%         390         -29.7%         3530         3539         -0.3*           BURGLARY TOTAL         1086         24.1%         1095         -0.8%         974         11.5%         10011         9248         8.3*           RESIDENTIAL         790         17.6%                                                                                                                                                                                                                                                                                                                                                                                                                                                                                                                                                                                                                                                                                                                                                                                                                                                                                                                                   | HOMICIDE (MURDER & NON-     |           |            |           |           |              |            |           |            |           |
| RAPE TOTAL 24 0.5% 27 -11.1% 25 -4.0% 276 254 8.7 ACTUAL 21 0.5% 24 -12.5% 20 5.0% 254 220 15.5% ATTEMPT 3 0.1% 3 0.0% 5 -40.0% 22 34 -35.3% ROBBERY TOTAL 248 5.5% 234 6.0% 249 -0.4% 2202 2191 0.5% ARMED 118 2.6% 178 -33.7% 200 -41.0% 1634 1720 -5.0% STRONG-ARM 130 2.9% 56 132.1% 49 165.3% 568 471 20.6% AGGRAVATED ASSAULT TOTAL 274 6.1% 356 -23.0% 390 -29.7% 3530 3539 -0.3% BURGLARY TOTAL 1086 24.1% 1095 -0.8% 974 11.5% 10011 9248 8.3% RESIDENTIAL 790 17.6% 808 -2.2% 717 10.2% 7088 6518 8.7% COMMERCIAL 296 6.6% 287 3.1% 257 15.2% 2923 2730 7.1%                                                                                                                                                                                                                                                                                                                                                                                                                                                                                                                                                                                                                                                                                                                                                                                                                                                                                                                                                                                                                                                                                                                                                                                                                                                                                                                                                                                                                                                                                                                                                    |                             | 3         | 0.1%       | 6         | -50.0%    | 7            | -57 1%     | 48        | 55         | -12.7%    |
| ACTUAL 21 0.5% 24 -12.5% 20 5.0% 254 220 15.5° ATTEMPT 3 0.1% 3 0.0% 5 -40.0% 22 34 -35.3°  ROBBERY TOTAL 248 5.5% 234 6.0% 249 -0.4% 2202 2191 0.5° ARMED 118 2.6% 178 -33.7% 200 -41.0% 1634 1720 -5.0° STRONG-ARM 130 2.9% 56 132.1% 49 165.3% 568 471 20.6°  AGGRAVATED ASSAULT TOTAL 274 6.1% 356 -23.0% 390 -29.7% 3530 3539 -0.3°  BURGLARY TOTAL 1086 24.1% 1095 -0.8% 974 11.5% 10011 9248 8.3° RESIDENTIAL 790 17.6% 808 -2.2% 717 10.2% 7088 6518 8.7° COMMERCIAL 296 6.6% 287 3.1% 257 15.2% 2923 2730 7.1°  FORCE 904 20.1% 900 0.4% 753 20.1% 8128 7288 11.5° NO FORCE 108 2.4% 141 -23.4% 164 -34.1% 1295 1381 -6.2° ATTEMPT 74 1.6% 54 37.0% 57 29.8% 588 569 3.3°  LARCENY TOTAL 2253 50.1% 2339 -3.7% 2484 -9.3% 23583 22480 4.9° \$200 AND OVER 1097 24.4% 1176 -6.7% 1217 -9.9% 11512 11212 2.7°  \$200 AND OVER 1097 24.4% 1176 -6.7% 1217 -9.9% 11512 11212 2.7°  FROM AUTO 1159 25.8% 1209 -4.1% 1328 -12.7% 12146 11955 1.6° BICYCLE 22 0.5% 24 -8.3% 10 120.0% 206 185 11.4° SHOPLIFTING 197 4.4% 217 -9.2% 276 -28.6% 2393 2258 6.0°  OTHERS 875 19.4% 889 -1.6% 870 0.6% 8838 8082 9.4°  VEHICLE THEFT TOTAL 593 13.2% 613 -3.3% 541 9.6% 5537 5839 -5.2°  ARSON TOTAL 59 3 13.2% 613 -3.3% 541 9.6% 5537 5839 -5.2°  ARSON TOTAL 18 0.4% 29 -37.9% 28 -35.7% 296 256 15.6°                                                                                                                                                                                                                                                                                                                                                                                                                                                                                                                                                                                                                                                                                                                                                                                                                    | THE CERCEIT IN MICE TO CITY | Ü         | 0.170      | ·         | 00.070    | •            | 07.170     | 10        | 00         | 12.770    |
| ATTEMPT 3 0.1% 3 0.0% 5 -40.0% 22 34 -35.3′  ROBBERY TOTAL 248 5.5% 234 6.0% 249 -0.4% 2202 2191 0.5′  ARMED 118 2.6% 178 -33.7% 200 -41.0% 1634 1720 -5.0′  STRONG-ARM 130 2.9% 56 132.1% 49 165.3% 568 471 20.6′  AGGRAVATED ASSAULT TOTAL 274 6.1% 356 -23.0% 390 -29.7% 3530 3539 -0.3′  BURGLARY TOTAL 1086 24.1% 1095 -0.8% 974 11.5% 10011 9248 8.3′  RESIDENTIAL 790 17.6% 808 -2.2% 717 10.2% 7088 6518 8.7′  COMMERCIAL 296 6.6% 287 3.1% 257 15.2% 2923 2730 7.1′  FORCE 904 20.1% 900 0.4% 753 20.1% 8128 7288 11.5′  NO FORCE 108 2.4% 141 -23.4% 164 -34.1% 1295 1381 -6.2′  ATTEMPT 74 1.6% 54 37.0% 57 29.8% 588 569 3.3′  LARCENY TOTAL 2253 50.1% 2339 -3.7% 2484 -9.3% 23583 22480 4.9′  \$200 AND OVER 1097 24.4% 1176 -6.7% 1217 -9.9% 11512 11212 2.7′  FOR AUTO 1159 25.8% 1209 -4.1% 1328 -12.7% 12146 11955 1.6′  BICYCLE 22 0.5% 24 8.3% 10 120.0% 206 185 11.4′  SHOPLIFTING 197 4.4% 217 -9.2% 276 -28.6% 2393 2258 6.0′  OTHERS 875 19.4% 889 -1.6% 870 0.6% 8838 8082 9.4′  VEHICLE THEFT TOTAL 593 13.2% 613 -3.3% 541 9.6% 5537 5839 -5.2′  ARSON TOTAL 18 0.4% 29 -37.9% 28 -35.7% 296 256 15.6′  ARSON TOTAL 18 0.4% 29 -37.9% 28 -35.7% 296 256 15.6′  ARSON TOTAL 18 0.4% 29 -37.9% 28 -35.7% 296 256 15.6′                                                                                                                                                                                                                                                                                                                                                                                                                                                                                                                                                                                                                                                                                                                                                                                                                                                                           | RAPE TOTAL                  | 24        | 0.5%       | 27        | -11.1%    | 25           | -4.0%      | 276       | 254        | 8.7%      |
| ATTEMPT 3 0.1% 3 0.0% 5 -40.0% 22 34 -35.3′  ROBBERY TOTAL 248 5.5% 234 6.0% 249 -0.4% 2202 2191 0.5′  ARMED 118 2.6% 178 -33.7% 200 -41.0% 1634 1720 -5.0′  STRONG-ARM 130 2.9% 56 132.1% 49 165.3% 568 471 20.6′  AGGRAVATED ASSAULT TOTAL 274 6.1% 356 -23.0% 390 -29.7% 3530 3539 -0.3′  BURGLARY TOTAL 1086 24.1% 1095 -0.8% 974 11.5% 10011 9248 8.3′  RESIDENTIAL 790 17.6% 808 -2.2% 717 10.2% 7088 6518 8.7′  COMMERCIAL 296 6.6% 287 3.1% 257 15.2% 2923 2730 7.1′  FORCE 904 20.1% 900 0.4% 753 20.1% 8128 7288 11.5′  NO FORCE 108 2.4% 141 -23.4% 164 -34.1% 1295 1381 -6.2′  ATTEMPT 74 1.6% 54 37.0% 57 29.8% 588 569 3.3′  LARCENY TOTAL 2253 50.1% 2339 -3.7% 2484 -9.3% 23583 22480 4.9′  S200 AND OVER 1097 24.4% 1176 -6.7% 1217 -9.9% 11512 11212 2.7′  FOR 3200 AND OVER 1097 24.4% 1176 -6.7% 1217 -9.9% 11512 11212 2.7′  FROM AUTO 1159 25.8% 1209 -4.1% 1328 -12.7% 12146 11955 1.6′  BICYCLE 22 0.5% 24 -8.3% 10 120.0% 206 185 11.4′  SHOPLIFTING 197 4.4% 217 -9.2% 276 -28.6% 2393 2258 6.0′  OTHERS 875 19.4% 889 -1.6% 870 0.6% 8838 8082 9.4′  VEHICLE THEFT TOTAL 593 13.2% 613 -3.3% 541 9.6% 5537 5839 -5.2′  ARSON TOTAL 18 0.4% 29 -37.9% 28 -35.7% 296 256 15.6′  ARSON TOTAL 18 0.4% 29 -37.9% 28 -35.7% 296 256 15.6′                                                                                                                                                                                                                                                                                                                                                                                                                                                                                                                                                                                                                                                                                                                                                                                                                                                            | ACTUAL                      | 21        | 0.5%       | 24        | -12.5%    | 20           | 5.0%       | 254       | 220        | 15.5%     |
| ROBBERY TOTAL  248  5.5%  234  6.0%  249  -0.4%  2202  2191  0.55  STRONG-ARM  130  2.9%  56  132.1%  49  165.3%  568  471  20.6  AGGRAVATED ASSAULT TOTAL  274  6.1%  356  -23.0%  390  -29.7%  3530  3539  -0.3*  BURGLARY TOTAL  1086  24.1%  1095  -0.8%  974  11.5%  10011  9248  8.3.3  RESIDENTIAL  790  17.6%  808  -2.2%  717  10.2%  7088  6518  8.7*  COMMERCIAL  296  6.6%  287  3.1%  257  15.2%  2923  2730  7.1*  FORCE  904  20.1%  900  0.4%  753  20.1%  8128  7288  11.5*  NO FORCE  108  2.4%  141  -23.4%  164  -34.1%  1295  1381  -6.2*  ATTEMPT  74  1.6%  54  37.0%  57  29.8%  588  569  3.3*  LARCENY TOTAL  2253  50.1%  2339  -3.7%  2484  -9.3%  23583  22480  4.99  \$250 AND OVER  1097  24.4%  1176  -6.7%  1217  9.9%  11512  11212  2.7*  \$50 TO \$200  419  9.3%  474  -11.6%  455  -7.9%  4342  4016  8.1*  UNDER \$50  737  16.4%  689  7.0%  812  -9.2%  7729  7252  6.6*  FROM AUTO  1159  25.8%  1209  -4.1%  1328  -12.7%  12146  11955  1.6*  BICYCLE  22  0.5%  24  -8.3%  10  10  10  10  10  28  -35.7%  296  256  15.6*  ARSON TOTAL  18  0.4%  29  -37.9%  28  -35.7%  296  256  15.6*  15.6*  ARSON TOTAL  18  0.4%  29  -37.9%  28  -35.7%  296  256  15.6*                                                                                                                                                                                                                                                                                                                                                                                                                                                                                                                                                                                                                                                                                                                                                                                                                                                                                                            | ATTEMPT                     | 3         | 0.1%       | 3         | 0.0%      |              | -40.0%     | 22        | 34         | -35.3%    |
| ARMED 118 2.6% 178 -33.7% 200 -41.0% 1634 1720 -5.0° STRONG-ARM 130 2.9% 56 132.1% 49 165.3% 568 471 20.6° AGGRAVATED ASSAULT TOTAL 274 6.1% 356 -23.0% 390 -29.7% 3530 3539 -0.3° BURGLARY TOTAL 1086 24.1% 1095 -0.8% 974 11.5% 10011 9248 8.3° RESIDENTIAL 790 17.6% 808 -2.2% 717 10.2% 7088 6518 8.7° COMMERCIAL 296 6.6% 287 3.1% 257 15.2% 2923 2730 7.1°                                                                                                                                                                                                                                                                                                                                                                                                                                                                                                                                                                                                                                                                                                                                                                                                                                                                                                                                                                                                                                                                                                                                                                                                                                                                                                                                                                                                                                                                                                                                                                                                                                                                                                                                                          |                             |           |            |           |           |              |            |           |            |           |
| STRONG-ARM         130         2.9%         56         132.1%         49         165.3%         568         471         20.6¹           AGGRAVATED ASSAULT TOTAL         274         6.1%         356         -23.0%         390         -29.7%         3530         3539         -0.3¹           BURGLARY TOTAL         1086         24.1%         1095         -0.8%         974         11.5%         10011         9248         8.3¹           RESIDENTIAL         790         17.6%         808         -2.2%         717         10.2%         7088         6518         8.7¹           COMMERCIAL         296         6.6%         287         3.1%         257         15.2%         2923         2730         7.1¹           FORCE         904         20.1%         900         0.4%         753         20.1%         8128         7288         11.5¹           NO FORCE         108         2.4%         141         -23.4%         164         -34.1%         1295         1381         -6.2²           ATTEMPT         74         1.6%         54         37.0%         57         29.8%         588         569         3.3³           LARCENY TOTAL         2253         50.1                                                                                                                                                                                                                                                                                                                                                                                                                                                                                                                                                                                                                                                                                                                                                                                                                                                                                                                             | ROBBERY TOTAL               | 248       | 5.5%       | 234       | 6.0%      | 249          | -0.4%      | 2202      | 2191       | 0.5%      |
| AGGRAVATED ASSAULT TOTAL 274 6.1% 356 -23.0% 390 -29.7% 3530 3539 -0.3*  BURGLARY TOTAL 1086 24.1% 1095 -0.8% 974 11.5% 10011 9248 8.3*  RESIDENTIAL 790 17.6% 808 -2.2% 717 10.2% 7088 6518 8.7*  COMMERCIAL 296 6.6% 287 3.1% 257 15.2% 2923 2730 7.1*  **********************************                                                                                                                                                                                                                                                                                                                                                                                                                                                                                                                                                                                                                                                                                                                                                                                                                                                                                                                                                                                                                                                                                                                                                                                                                                                                                                                                                                                                                                                                                                                                                                                                                                                                                                                                                                                                                              | ARMED                       | 118       | 2.6%       | 178       | -33.7%    | 200          | -41.0%     | 1634      | 1720       | -5.0%     |
| BURGLARY TOTAL RESIDENTIAL 790 17.6% 808 -2.2% 717 10.2% 7088 6518 8.7' COMMERCIAL 296 6.6% 287 3.1% 257 15.2% 2923 2730 7.1'  FORCE 904 20.1% 900 0.4% 753 20.1% 8128 7288 11.5' NO FORCE 108 2.4% 141 -23.4% 164 -34.1% 1295 1381 -6.2' ATTEMPT 74 1.6% 54 37.0% 57 29.8% 588 569 3.3'  LARCENY TOTAL 2253 50.1% 2339 -3.7% 2484 -9.3% 23583 22480 4.9' \$200 AND OVER 1097 24.4% 1176 -6.7% 1217 -9.9% 11512 11212 2.7' \$50 TO \$200 419 9.3% 474 -11.6% 455 -7.9% 4342 4016 8.1' UNDER \$50 737 16.4% 689 7.0% 812 -9.2% 7729 7252 6.6'  FROM AUTO 1159 25.8% 1209 -4.1% 1328 -12.7% 12146 11955 1.6' BICYCLE 22 0.5% 24 -8.3% 10 120.0% 206 185 11.4' SHOPLIFTING 197 4.4% 217 -9.2% 276 -28.6% 2393 2258 6.0' OTHERS 875 19.4% 889 -1.6% 870 0.6% 8838 8082 9.4'  VEHICLE THEFT TOTAL 593 13.2% 613 -3.3% 541 9.6% 5537 5839 -5.2'  ARSON TOTAL 18 0.4% 29 -37.9% 28 -35.7% 296 256 15.6'                                                                                                                                                                                                                                                                                                                                                                                                                                                                                                                                                                                                                                                                                                                                                                                                                                                                                                                                                                                                                                                                                                                                                                                                                          | STRONG-ARM                  | 130       | 2.9%       | 56        | 132.1%    | 49           | 165.3%     | 568       | 471        | 20.6%     |
| BURGLARY TOTAL RESIDENTIAL 790 17.6% 808 -2.2% 717 10.2% 7088 6518 8.7' COMMERCIAL 296 6.6% 287 3.1% 257 15.2% 2923 2730 7.1'  FORCE 904 20.1% 900 0.4% 753 20.1% 8128 7288 11.5' NO FORCE 108 2.4% 141 -23.4% 164 -34.1% 1295 1381 -6.2' ATTEMPT 74 1.6% 54 37.0% 57 29.8% 588 569 3.3'  LARCENY TOTAL 2253 50.1% 2339 -3.7% 2484 -9.3% 23583 22480 4.9' \$200 AND OVER 1097 24.4% 1176 -6.7% 1217 -9.9% 11512 11212 2.7' \$50 TO \$200 419 9.3% 474 -11.6% 455 -7.9% 4342 4016 8.1' UNDER \$50 737 16.4% 689 7.0% 812 -9.2% 7729 7252 6.6'  FROM AUTO 1159 25.8% 1209 -4.1% 1328 -12.7% 12146 11955 1.6' BICYCLE 22 0.5% 24 -8.3% 10 120.0% 206 185 11.4' SHOPLIFTING 197 4.4% 217 -9.2% 276 -28.6% 2393 2258 6.0' OTHERS 875 19.4% 889 -1.6% 870 0.6% 8838 8082 9.4'  VEHICLE THEFT TOTAL 593 13.2% 613 -3.3% 541 9.6% 5537 5839 -5.2'  ARSON TOTAL 18 0.4% 29 -37.9% 28 -35.7% 296 256 15.6'                                                                                                                                                                                                                                                                                                                                                                                                                                                                                                                                                                                                                                                                                                                                                                                                                                                                                                                                                                                                                                                                                                                                                                                                                          |                             |           |            |           |           |              |            |           |            |           |
| RESIDENTIAL 790 17.6% 808 -2.2% 717 10.2% 7088 6518 8.7′ COMMERCIAL 296 6.6% 287 3.1% 257 15.2% 2923 2730 7.1′  FORCE 904 20.1% 900 0.4% 753 20.1% 8128 7288 11.5′ NO FORCE 108 2.4% 141 -23.4% 164 -34.1% 1295 1381 -6.2′ ATTEMPT 74 1.6% 54 37.0% 57 29.8% 588 569 3.3′ LARCENY TOTAL 2253 50.1% 2339 -3.7% 2484 -9.3% 23583 22480 4.9′ \$200 AND OVER 1097 24.4% 1176 -6.7% 1217 -9.9% 11512 11212 2.7′ \$50 TO \$200 419 9.3% 474 -11.6% 455 -7.9% 4342 4016 8.1′ UNDER \$50 737 16.4% 689 7.0% 812 -9.2% 7729 7252 6.6′  FROM AUTO 1159 25.8% 1209 -4.1% 1328 -12.7% 12146 11955 1.6′ BICYCLE 22 0.5% 24 -8.3% 10 120.0% 206 185 11.4′ SHOPLIFTING 197 4.4% 217 -9.2% 276 -28.6% 2393 2258 6.0′ OTHERS 875 19.4% 889 -1.6% 870 0.6% 8838 8082 9.4′ VEHICLE THEFT TOTAL 593 13.2% 613 -3.3% 541 9.6% 5537 5839 -5.2′ ARSON TOTAL 18 0.4% 29 -37.9% 28 -35.7% 296 256 15.6′ ARSON TOTAL 18 0.4% 29 -37.9% 28 -35.7% 296 256 15.6′ ARSON TOTAL 18 0.4% 29 -37.9% 28 -35.7% 296 256 15.6′ ARSON TOTAL 18 0.4% 29 -37.9% 28 -35.7% 296 256 15.6′ ARSON TOTAL 18 0.4% 29 -37.9% 28 -35.7% 296 256 15.6′ ARSON TOTAL 18 0.4% 29 -37.9% 28 -35.7% 296 256 15.6′ ARSON TOTAL                                                                                                                                                                                                                                                                                                                                                                                                                                                                                                                                                                                                                                                                                                                                                                                                                                                                                                                                                  | AGGRAVATED ASSAULT TOTAL    | 274       | 6.1%       | 356       | -23.0%    | 390          | -29.7%     | 3530      | 3539       | -0.3%     |
| RESIDENTIAL 790 17.6% 808 -2.2% 717 10.2% 7088 6518 8.7′ COMMERCIAL 296 6.6% 287 3.1% 257 15.2% 2923 2730 7.1′  FORCE 904 20.1% 900 0.4% 753 20.1% 8128 7288 11.5′ NO FORCE 108 2.4% 141 -23.4% 164 -34.1% 1295 1381 -6.2′ ATTEMPT 74 1.6% 54 37.0% 57 29.8% 588 569 3.3′ LARCENY TOTAL 2253 50.1% 2339 -3.7% 2484 -9.3% 23583 22480 4.9′ \$200 AND OVER 1097 24.4% 1176 -6.7% 1217 -9.9% 11512 11212 2.7′ \$50 TO \$200 419 9.3% 474 -11.6% 455 -7.9% 4342 4016 8.1′ UNDER \$50 737 16.4% 689 7.0% 812 -9.2% 7729 7252 6.6′  FROM AUTO 1159 25.8% 1209 -4.1% 1328 -12.7% 12146 11955 1.6′ BICYCLE 22 0.5% 24 -8.3% 10 120.0% 206 185 11.4′ SHOPLIFTING 197 4.4% 217 -9.2% 276 -28.6% 2393 2258 6.0′ OTHERS 875 19.4% 889 -1.6% 870 0.6% 8838 8082 9.4′ VEHICLE THEFT TOTAL 593 13.2% 613 -3.3% 541 9.6% 5537 5839 -5.2′ ARSON TOTAL 18 0.4% 29 -37.9% 28 -35.7% 296 256 15.6′ ARSON TOTAL 18 0.4% 29 -37.9% 28 -35.7% 296 256 15.6′ ARSON TOTAL 18 0.4% 29 -37.9% 28 -35.7% 296 256 15.6′ ARSON TOTAL 18 0.4% 29 -37.9% 28 -35.7% 296 256 15.6′ ARSON TOTAL 18 0.4% 29 -37.9% 28 -35.7% 296 256 15.6′ ARSON TOTAL 18 0.4% 29 -37.9% 28 -35.7% 296 256 15.6′ ARSON TOTAL                                                                                                                                                                                                                                                                                                                                                                                                                                                                                                                                                                                                                                                                                                                                                                                                                                                                                                                                                  |                             |           |            |           |           |              |            |           |            |           |
| COMMERCIAL  296 6.6% 287 3.1% 257 15.2% 2923 2730 7.1  FORCE  904 20.1% 900 0.4% 753 20.1% 8128 7288 11.5  NO FORCE 108 2.4% 141 -23.4% 164 -34.1% 1295 1381 -6.2  ATTEMPT 74 1.6% 54 37.0% 57 29.8% 588 569 3.3  LARCENY TOTAL  2253 50.1% 2339 -3.7% 2484 -9.3% 23583 22480 4.9  \$200 AND OVER 1097 24.4% 1176 -6.7% 1217 -9.9% 11512 11212 2.7  \$50 TO \$200 419 9.3% 474 -11.6% 455 -7.9% 4342 4016 8.1  UNDER \$50 737 16.4% 689 7.0% 812 -9.2% 7729 7252 6.6  ******  FROM AUTO 1159 25.8% 1209 -4.1% 1328 -12.7% 12146 11955 1.6  BICYCLE  22 0.5% 24 -8.3% 10 120.0% 206 185 11.4  SHOPLIFTING 197 4.4% 217 -9.2% 276 -28.6% 2393 2258 6.0  OTHERS  875 19.4% 889 -1.6% 870 0.6% 8838 8082 9.4  VEHICLE THEFT TOTAL  18 0.4% 29 -37.9% 28 -35.7% 296 256 15.69  ARSON TOTAL  18 0.4% 29 -37.9% 28 -35.7% 296 256 15.69                                                                                                                                                                                                                                                                                                                                                                                                                                                                                                                                                                                                                                                                                                                                                                                                                                                                                                                                                                                                                                                                                                                                                                                                                                                                                          | BURGLARY TOTAL              | 1086      | 24.1%      | 1095      | -0.8%     | 974          | 11.5%      | 10011     | 9248       | 8.3%      |
| FORCE 904 20.1% 900 0.4% 753 20.1% 8128 7288 11.5° NO FORCE 108 2.4% 141 -23.4% 164 -34.1% 1295 1381 -6.2° ATTEMPT 74 1.6% 54 37.0% 57 29.8% 588 569 3.3° LARCENY TOTAL 2253 50.1% 2339 -3.7% 2484 -9.3% 23583 22480 4.9° \$200 AND OVER 1097 24.4% 1176 -6.7% 1217 -9.9% 11512 11212 2.7° \$50 TO \$200 419 9.3% 474 -11.6% 455 -7.9% 4342 4016 8.1° UNDER \$50 737 16.4% 689 7.0% 812 -9.2% 7729 7252 6.6° ****  FROM AUTO 1159 25.8% 1209 -4.1% 1328 -12.7% 12146 11955 1.6° BICYCLE 22 0.5% 24 -8.3% 10 120.0% 206 185 11.4° SHOPLIFTING 197 4.4% 217 -9.2% 276 -28.6% 2393 2258 6.0° OTHERS 875 19.4% 889 -1.6% 870 0.6% 8838 8082 9.4° ***  VEHICLE THEFT TOTAL 18 0.4% 29 -37.9% 28 -35.7% 296 256 15.6° ARSON TOTAL 18 0.4% 29 -37.9% 28 -35.7% 296 256 15.6°                                                                                                                                                                                                                                                                                                                                                                                                                                                                                                                                                                                                                                                                                                                                                                                                                                                                                                                                                                                                                                                                                                                                                                                                                                                                                                                                                     | RESIDENTIAL                 | 790       | 17.6%      | 808       | -2.2%     | 717          | 10.2%      | 7088      | 6518       | 8.7%      |
| FORCE 904 20.1% 900 0.4% 753 20.1% 8128 7288 11.5' NO FORCE 108 2.4% 141 -23.4% 164 -34.1% 1295 1381 -6.2' ATTEMPT 74 1.6% 54 37.0% 57 29.8% 588 569 3.3' LARCENY TOTAL 2253 50.1% 2339 -3.7% 2484 -9.3% 23583 22480 4.9' \$200 AND OVER 1097 24.4% 1176 -6.7% 1217 -9.9% 11512 11212 2.7' \$50 TO \$200 419 9.3% 474 -11.6% 455 -7.9% 4342 4016 8.1' UNDER \$50 737 16.4% 689 7.0% 812 -9.2% 7729 7252 6.6' *****  FROM AUTO 1159 25.8% 1209 -4.1% 1328 -12.7% 12146 11955 1.6' BICYCLE 22 0.5% 24 -8.3% 10 120.0% 206 185 11.4' SHOPLIFTING 197 4.4% 217 -9.2% 276 -28.6% 2393 2258 6.0' OTHERS 875 19.4% 889 -1.6% 870 0.6% 8838 8082 9.4' VEHICLE THEFT TOTAL 18 0.4% 29 -37.9% 28 -35.7% 296 256 15.6'                                                                                                                                                                                                                                                                                                                                                                                                                                                                                                                                                                                                                                                                                                                                                                                                                                                                                                                                                                                                                                                                                                                                                                                                                                                                                                                                                                                                               | COMMERCIAL                  | 296       | 6.6%       | 287       | 3.1%      | 257          | 15.2%      | 2923      | 2730       | 7.1%      |
| NO FORCE 108 2.4% 141 -23.4% 164 -34.1% 1295 1381 -6.2° ATTEMPT 74 1.6% 54 37.0% 57 29.8% 588 569 3.3° LARCENY TOTAL 2253 50.1% 2339 -3.7% 2484 -9.3% 23583 22480 4.9° \$200 AND OVER 1097 24.4% 1176 -6.7% 1217 -9.9% 11512 11212 2.7° \$50 TO \$200 419 9.3% 474 -11.6% 455 -7.9% 4342 4016 8.1° UNDER \$50 737 16.4% 689 7.0% 812 -9.2% 7729 7252 6.6° *****  FROM AUTO 1159 25.8% 1209 -4.1% 1328 -12.7% 12146 11955 1.6° BICYCLE 22 0.5% 24 -8.3% 10 120.0% 206 185 11.4° SHOPLIFTING 197 4.4% 217 -9.2% 276 -28.6% 2393 2258 6.0° OTHERS 875 19.4% 889 -1.6% 870 0.6% 8838 8082 9.4° VEHICLE THEFT TOTAL 593 13.2% 613 -3.3% 541 9.6% 5537 5839 -5.2° ARSON TOTAL 18 0.4% 29 -37.9% 28 -35.7% 296 256 15.6°                                                                                                                                                                                                                                                                                                                                                                                                                                                                                                                                                                                                                                                                                                                                                                                                                                                                                                                                                                                                                                                                                                                                                                                                                                                                                                                                                                                                         | * * * *                     |           |            |           |           |              |            |           |            |           |
| ATTEMPT 74 1.6% 54 37.0% 57 29.8% 588 569 3.3°  LARCENY TOTAL 2253 50.1% 2339 -3.7% 2484 -9.3% 23583 22480 4.9° \$200 AND OVER 1097 24.4% 1176 -6.7% 1217 -9.9% 11512 11212 2.7° \$50 TO \$200 419 9.3% 474 -11.6% 455 -7.9% 4342 4016 8.1° UNDER \$50 737 16.4% 689 7.0% 812 -9.2% 7729 7252 6.6°  *****  FROM AUTO 1159 25.8% 1209 -4.1% 1328 -12.7% 12146 11955 1.6° BICYCLE 22 0.5% 24 -8.3% 10 120.0% 206 185 11.4° SHOPLIFTING 197 4.4% 217 -9.2% 276 -28.6% 2393 2258 6.0° OTHERS 875 19.4% 889 -1.6% 870 0.6% 8838 8082 9.4°  VEHICLE THEFT TOTAL 593 13.2% 613 -3.3% 541 9.6% 5537 5839 -5.2°  ARSON TOTAL 18 0.4% 29 -37.9% 28 -35.7% 296 256 15.6°                                                                                                                                                                                                                                                                                                                                                                                                                                                                                                                                                                                                                                                                                                                                                                                                                                                                                                                                                                                                                                                                                                                                                                                                                                                                                                                                                                                                                                                             | FORCE                       | 904       | 20.1%      | 900       | 0.4%      | 753          | 20.1%      | 8128      | 7288       | 11.5%     |
| LARCENY TOTAL 2253 50.1% 2339 -3.7% 2484 -9.3% 23583 22480 4.99 \$200 AND OVER 1097 24.4% 1176 -6.7% 1217 -9.9% 11512 11212 2.7* \$50 TO \$200 419 9.3% 474 -11.6% 455 -7.9% 4342 4016 8.1* UNDER \$50 737 16.4% 689 7.0% 812 -9.2% 7729 7252 6.6* *****  FROM AUTO 1159 25.8% 1209 -4.1% 1328 -12.7% 12146 11955 1.6* BICYCLE 22 0.5% 24 -8.3% 10 120.0% 206 185 11.4* SHOPLIFTING 197 4.4% 217 -9.2% 276 -28.6% 2393 2258 6.0* OTHERS 875 19.4% 889 -1.6% 870 0.6% 8838 8082 9.4*  VEHICLE THEFT TOTAL 593 13.2% 613 -3.3% 541 9.6% 5537 5839 -5.2* ARSON TOTAL 18 0.4% 29 -37.9% 28 -35.7% 296 256 15.6*                                                                                                                                                                                                                                                                                                                                                                                                                                                                                                                                                                                                                                                                                                                                                                                                                                                                                                                                                                                                                                                                                                                                                                                                                                                                                                                                                                                                                                                                                                               | NO FORCE                    | 108       | 2.4%       | 141       | -23.4%    | 164          | -34.1%     | 1295      | 1381       | -6.2%     |
| \$200 AND OVER                                                                                                                                                                                                                                                                                                                                                                                                                                                                                                                                                                                                                                                                                                                                                                                                                                                                                                                                                                                                                                                                                                                                                                                                                                                                                                                                                                                                                                                                                                                                                                                                                                                                                                                                                                                                                                                                                                                                                                                                                                                                                                            | ATTEMPT                     | 74        | 1.6%       | 54        | 37.0%     | 57           | 29.8%      | 588       | 569        | 3.3%      |
| \$200 AND OVER                                                                                                                                                                                                                                                                                                                                                                                                                                                                                                                                                                                                                                                                                                                                                                                                                                                                                                                                                                                                                                                                                                                                                                                                                                                                                                                                                                                                                                                                                                                                                                                                                                                                                                                                                                                                                                                                                                                                                                                                                                                                                                            |                             |           |            |           |           |              |            |           |            |           |
| \$50 TO \$200                                                                                                                                                                                                                                                                                                                                                                                                                                                                                                                                                                                                                                                                                                                                                                                                                                                                                                                                                                                                                                                                                                                                                                                                                                                                                                                                                                                                                                                                                                                                                                                                                                                                                                                                                                                                                                                                                                                                                                                                                                                                                                             | LARCENY TOTAL               | 2253      | 50.1%      | 2339      | -3.7%     | 2484         | -9.3%      | 23583     | 22480      | 4.9%      |
| UNDER \$50  737  16.4%  689  7.0%  812  -9.2%  7729  7252  6.6°  7729  7252  6.6°  7729  7252  6.6°  7729  7252  6.6°  7729  7252  6.6°  7729  7252  6.6°  7729  7252  6.6°  7729  7252  6.6°  7729  7252  6.6°  7729  7252  6.6°  812  -9.2%  12146  11955  1.6°  812  1209  -4.1%  1328  -12.7%  12146  11955  1.6°  816  817  12146  11955  1.6°  817  818  10  120.0%  206  185  11.4°  818  818  818  818  818  818  818  8                                                                                                                                                                                                                                                                                                                                                                                                                                                                                                                                                                                                                                                                                                                                                                                                                                                                                                                                                                                                                                                                                                                                                                                                                                                                                                                                                                                                                                                                                                                                                                                                                                                                                          | \$200 AND OVER              | 1097      | 24.4%      | 1176      | -6.7%     | 1217         | -9.9%      | 11512     | 11212      | 2.7%      |
| FROM AUTO 1159 25.8% 1209 -4.1% 1328 -12.7% 12146 11955 1.6° BICYCLE 22 0.5% 24 -8.3% 10 120.0% 206 185 11.4° SHOPLIFTING 197 4.4% 217 -9.2% 276 -28.6% 2393 2258 6.0° OTHERS 875 19.4% 889 -1.6% 870 0.6% 8838 8082 9.4° VEHICLE THEFT TOTAL 593 13.2% 613 -3.3% 541 9.6% 5537 5839 -5.2° ARSON TOTAL 18 0.4% 29 -37.9% 28 -35.7% 296 256 15.6°                                                                                                                                                                                                                                                                                                                                                                                                                                                                                                                                                                                                                                                                                                                                                                                                                                                                                                                                                                                                                                                                                                                                                                                                                                                                                                                                                                                                                                                                                                                                                                                                                                                                                                                                                                          | \$50 TO \$200               | 419       | 9.3%       | 474       | -11.6%    | 455          | -7.9%      | 4342      | 4016       | 8.1%      |
| FROM AUTO         1159         25.8%         1209         -4.1%         1328         -12.7%         12146         11955         1.6'           BICYCLE         22         0.5%         24         -8.3%         10         120.0%         206         185         11.4'           SHOPLIFTING         197         4.4%         217         -9.2%         276         -28.6%         2393         2258         6.0'           OTHERS         875         19.4%         889         -1.6%         870         0.6%         8838         8082         9.4'           VEHICLE THEFT TOTAL         593         13.2%         613         -3.3%         541         9.6%         5537         5839         -5.2'           ARSON TOTAL         18         0.4%         29         -37.9%         28         -35.7%         296         256         15.6'                                                                                                                                                                                                                                                                                                                                                                                                                                                                                                                                                                                                                                                                                                                                                                                                                                                                                                                                                                                                                                                                                                                                                                                                                                                                        | UNDER \$50                  | 737       | 16.4%      | 689       | 7.0%      | 812          | -9.2%      | 7729      | 7252       | 6.6%      |
| BICYCLE 22 0.5% 24 -8.3% 10 120.0% 206 185 11.4' SHOPLIFTING 197 4.4% 217 -9.2% 276 -28.6% 2393 2258 6.0' OTHERS 875 19.4% 889 -1.6% 870 0.6% 8838 8082 9.4' VEHICLE THEFT TOTAL 593 13.2% 613 -3.3% 541 9.6% 5537 5839 -5.2' ARSON TOTAL 18 0.4% 29 -37.9% 28 -35.7% 296 256 15.6'                                                                                                                                                                                                                                                                                                                                                                                                                                                                                                                                                                                                                                                                                                                                                                                                                                                                                                                                                                                                                                                                                                                                                                                                                                                                                                                                                                                                                                                                                                                                                                                                                                                                                                                                                                                                                                       | ****                        |           |            |           |           |              |            |           |            |           |
| SHOPLIFTING         197         4.4%         217         -9.2%         276         -28.6%         2393         2258         6.0°           OTHERS         875         19.4%         889         -1.6%         870         0.6%         8838         8082         9.4°           VEHICLE THEFT TOTAL         593         13.2%         613         -3.3%         541         9.6%         5537         5839         -5.2°           ARSON TOTAL         18         0.4%         29         -37.9%         28         -35.7%         296         256         15.6°                                                                                                                                                                                                                                                                                                                                                                                                                                                                                                                                                                                                                                                                                                                                                                                                                                                                                                                                                                                                                                                                                                                                                                                                                                                                                                                                                                                                                                                                                                                                                          | FROM AUTO                   | 1159      | 25.8%      | 1209      | -4.1%     | 1328         | -12.7%     | 12146     | 11955      | 1.6%      |
| OTHERS       875       19.4%       889       -1.6%       870       0.6%       8838       8082       9.4°         VEHICLE THEFT TOTAL       593       13.2%       613       -3.3%       541       9.6%       5537       5839       -5.2°         ARSON TOTAL       18       0.4%       29       -37.9%       28       -35.7%       296       256       15.6°                                                                                                                                                                                                                                                                                                                                                                                                                                                                                                                                                                                                                                                                                                                                                                                                                                                                                                                                                                                                                                                                                                                                                                                                                                                                                                                                                                                                                                                                                                                                                                                                                                                                                                                                                               | BICYCLE                     | 22        | 0.5%       | 24        | -8.3%     | 10           | 120.0%     | 206       | 185        | 11.4%     |
| VEHICLE THEFT TOTAL       593       13.2%       613       -3.3%       541       9.6%       5537       5839       -5.2°         ARSON TOTAL       18       0.4%       29       -37.9%       28       -35.7%       296       256       15.6°                                                                                                                                                                                                                                                                                                                                                                                                                                                                                                                                                                                                                                                                                                                                                                                                                                                                                                                                                                                                                                                                                                                                                                                                                                                                                                                                                                                                                                                                                                                                                                                                                                                                                                                                                                                                                                                                                | SHOPLIFTING                 | 197       | 4.4%       | 217       | -9.2%     | 276          | -28.6%     | 2393      | 2258       | 6.0%      |
| ARSON TOTAL 18 0.4% 29 -37.9% 28 -35.7% 296 256 15.6°                                                                                                                                                                                                                                                                                                                                                                                                                                                                                                                                                                                                                                                                                                                                                                                                                                                                                                                                                                                                                                                                                                                                                                                                                                                                                                                                                                                                                                                                                                                                                                                                                                                                                                                                                                                                                                                                                                                                                                                                                                                                     | OTHERS                      | 875       | 19.4%      | 889       | -1.6%     | 870          | 0.6%       | 8838      | 8082       | 9.4%      |
| ARSON TOTAL 18 0.4% 29 -37.9% 28 -35.7% 296 256 15.6°                                                                                                                                                                                                                                                                                                                                                                                                                                                                                                                                                                                                                                                                                                                                                                                                                                                                                                                                                                                                                                                                                                                                                                                                                                                                                                                                                                                                                                                                                                                                                                                                                                                                                                                                                                                                                                                                                                                                                                                                                                                                     |                             |           |            |           |           |              |            |           |            |           |
|                                                                                                                                                                                                                                                                                                                                                                                                                                                                                                                                                                                                                                                                                                                                                                                                                                                                                                                                                                                                                                                                                                                                                                                                                                                                                                                                                                                                                                                                                                                                                                                                                                                                                                                                                                                                                                                                                                                                                                                                                                                                                                                           | VEHICLE THEFT TOTAL         | 593       | 13.2%      | 613       | -3.3%     | 541          | 9.6%       | 5537      | 5839       | -5.2%     |
|                                                                                                                                                                                                                                                                                                                                                                                                                                                                                                                                                                                                                                                                                                                                                                                                                                                                                                                                                                                                                                                                                                                                                                                                                                                                                                                                                                                                                                                                                                                                                                                                                                                                                                                                                                                                                                                                                                                                                                                                                                                                                                                           |                             |           |            |           |           |              |            |           |            |           |
| TOTALS 4499 100.0% 4699 -4.3% 4698 -4.2% 45483 43862 3.7°                                                                                                                                                                                                                                                                                                                                                                                                                                                                                                                                                                                                                                                                                                                                                                                                                                                                                                                                                                                                                                                                                                                                                                                                                                                                                                                                                                                                                                                                                                                                                                                                                                                                                                                                                                                                                                                                                                                                                                                                                                                                 | ARSON TOTAL                 | 18        | 0.4%       | 29        | -37.9%    | 28           | -35.7%     | 296       | 256        | 15.6%     |
| HOTALS 4499 100.0% 4699 -4.3% 4698 -4.2% 45483 43862 3.7°                                                                                                                                                                                                                                                                                                                                                                                                                                                                                                                                                                                                                                                                                                                                                                                                                                                                                                                                                                                                                                                                                                                                                                                                                                                                                                                                                                                                                                                                                                                                                                                                                                                                                                                                                                                                                                                                                                                                                                                                                                                                 | TOTAL 0                     | 4465      | 400.001    | 4000      | 4.607     | 4000         | 4.607      | 45.400    | 40000      | 0 =0.     |
|                                                                                                                                                                                                                                                                                                                                                                                                                                                                                                                                                                                                                                                                                                                                                                                                                                                                                                                                                                                                                                                                                                                                                                                                                                                                                                                                                                                                                                                                                                                                                                                                                                                                                                                                                                                                                                                                                                                                                                                                                                                                                                                           | IOTALS                      | 4499      | 100.0%     | 4699      | -4.3%     | 4698         | -4.2%      | 45483     | 43862      | 3.7%      |