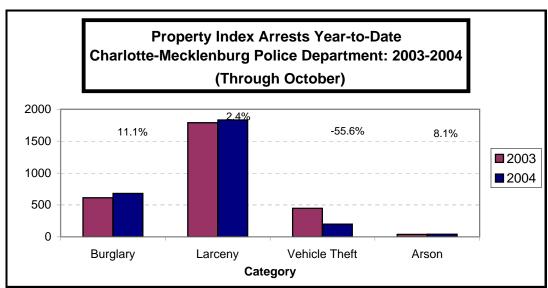

CHARLOTTE-MECKLENBURG POLICE DEPARTMENT MONTHLY SUMMARY REPORT OCTOBER, 2004

**Darrel Stephens Chief of Police** 

| RAPE TOTAL 24 0.5% 27 -11.1% 25 -4.0% 276 254 8.7 ACTUAL 21 0.5% 24 -12.5% 20 5.0% 254 220 15.5% ATTEMPT 3 0.1% 3 0.0% 5 -40.0% 22 34 -35.3% ROBBERY TOTAL 248 5.5% 234 6.0% 249 -0.4% 2202 2191 0.5% ARMED 118 2.6% 178 -33.7% 200 -41.0% 1634 1720 -5.0% STRONG-ARM 130 2.9% 56 132.1% 49 165.3% 568 471 20.6% AGGRAVATED ASSAULT TOTAL 274 6.1% 356 -23.0% 390 -29.7% 3530 3539 -0.3% BURGLARY TOTAL 1086 24.1% 1095 -0.8% 974 11.5% 10011 9248 8.3% RESIDENTIAL 790 17.6% 808 -2.2% 717 10.2% 7088 6518 8.7% COMMERCIAL 296 6.6% 287 3.1% 257 15.2% 2923 2730 7.1%                                                                                                                                                                                                                                                                                                                                                                                                                                                                                                                                                                                                                                                                                                                                                                                                                                                                                                                                                                                                                                                                                                                                                                                                                                                                                                                                                                                                                                                                                                                                                    | IND                         | EX OFFENS | ES REPORTI | ED TO CHA | RLOTTE-ME | CKLENBURG PC | LICE DEPAR | TMENT     |            |           |
|---------------------------------------------------------------------------------------------------------------------------------------------------------------------------------------------------------------------------------------------------------------------------------------------------------------------------------------------------------------------------------------------------------------------------------------------------------------------------------------------------------------------------------------------------------------------------------------------------------------------------------------------------------------------------------------------------------------------------------------------------------------------------------------------------------------------------------------------------------------------------------------------------------------------------------------------------------------------------------------------------------------------------------------------------------------------------------------------------------------------------------------------------------------------------------------------------------------------------------------------------------------------------------------------------------------------------------------------------------------------------------------------------------------------------------------------------------------------------------------------------------------------------------------------------------------------------------------------------------------------------------------------------------------------------------------------------------------------------------------------------------------------------------------------------------------------------------------------------------------------------------------------------------------------------------------------------------------------------------------------------------------------------------------------------------------------------------------------------------------------------|-----------------------------|-----------|------------|-----------|-----------|--------------|------------|-----------|------------|-----------|
| NODEX OFFENSES   MONTH   INDEX   MONTH   W. CHANGE   LAST YEAR   W. CHANGE   TO DATE   TO DATE   W. CHANGE   CHANGE | October 2004                | # THIS    | % OF ALL   | #IAST     | MONTHI V  | SAME MONTH   | MONTHI V   | THIS VEAD | I AST VEAD | ANNIIAI   |
| HOMICIDE (MURDER & NON-NEGLIGENT MANSLAUGHTER)  3 0.1% 6 -50.0% 7 -57.1% 48 55 -12.7'  RAPE TOTAL  24 0.5% 27 -11.1% 25 -4.0% 276 254 8.7'  ACTUAL  21 0.5% 24 -12.5% 20 5.0% 254 220 15.5'  ATTEMPT 3 0.1% 3 0.0% 5 -40.0% 22 34 -35.3'  ROBBERY TOTAL  248 5.5% 234 6.0% 249 -0.4% 2202 2191 0.5'  RARMED  118 2.6% 178 -33.7% 200 -41.0% 1634 1720 -5.0'  STRONG-ARM  130 2.9% 56 132.1% 49 165.3% 568 471 20.6'  AGGRAVATED ASSAULT TOTAL  274 6.1% 356 -23.0% 390 -29.7% 3530 3539 -0.3'  BURGLARY TOTAL  1086 24.1% 1095 -0.8% 974 11.5% 10011 9248 8.3'  RESIDENTIAL  790 17.6% 808 -2.2% 717 10.2% 7088 6518 8.7'  COMMERCIAL  296 6.6% 287 3.1% 257 15.2% 2923 2730 7.1'  FORCE  904 20.1% 900 0.4% 753 20.1% 8128 7288 11.5'  NO FORCE  108 2.4% 141 -23.4% 164 -34.1% 1295 1381 -6.2'  ATTEMPT  74 1.6% 54 37.0% 57 22.8% 588 569 3.3'  LARCENY TOTAL  2253 50.1% 2339 -3.7% 2484 -9.3% 23583 22480 4.9'  S200 AND OVER  1097 24.4% 1176 6.7% 1217 -9.9% 11512 11212 2.7'  S50 TO \$200 419 9.3% 474 -11.6% 455 -7.9% 4342 4016 8.1'  UNDER \$50 737 16.4% 689 7.0% 812 -9.2% 7729 7252 6.6'  FROM AUTO  1159 25.8% 1209 -4.1% 1328 -1.2.7% 12146 11955 1.6'  SHOULE THEFT TOTAL  593 13.2% 613 -3.3% 541 9.6% 5537 5839 -5.2'  ARSON TOTAL  18 0.4% 29 -37.9% 28 -35.7% 296 256 15.6'                                                                                                                                                                                                                                                                                                                                                                                                                                                                                                                                                                                                                                                                                                                                                                                                                         |                             |           |            |           |           |              |            |           |            |           |
| NEGLIGENT MANSLAUGHTER)         3         0.1%         6         -50.0%         7         -57.1%         48         55         -12.7*           RAPE TOTAL         24         0.5%         27         -11.1%         25         -4.0%         276         254         8.7*           ACTUAL         21         0.5%         24         -12.5%         20         5.0%         254         220         15.5*           ATTEMPT         3         0.1%         3         0.0%         5         -40.0%         22         34         -35.3*           ROBBERY TOTAL         248         5.5%         234         6.0%         249         -0.4%         2202         2191         0.5*           ARMED         118         2.6%         178         -33.7%         200         -41.0%         1634         1720         -50.0*           STRONG-ARM         130         2.9%         56         132.1%         49         165.3%         568         471         20.6*           AGGRAVATED ASSAULT TOTAL         274         6.1%         356         -23.0%         390         -29.7%         3530         3539         -0.3*           BURGLARY TOTAL         1086         24.1%                                                                                                                                                                                                                                                                                                                                                                                                                                                                                                                                                                                                                                                                                                                                                                                                                                                                                                                                        | INDEX OFF ENGLS             | MONTH     | INDLX      | WONTH     | 70 CHANGE | LASTILAN     | 78 CHANGE  | IODAIL    | IODAIL     | 70 CHANGE |
| NEGLIGENT MANSLAUGHTER)         3         0.1%         6         -50.0%         7         -57.1%         48         55         -12.7*           RAPE TOTAL         24         0.5%         27         -11.1%         25         -4.0%         276         254         8.7*           ACTUAL         21         0.5%         24         -12.5%         20         5.0%         254         220         15.5*           ATTEMPT         3         0.1%         3         0.0%         5         -40.0%         22         34         -35.3*           ROBBERY TOTAL         248         5.5%         234         6.0%         249         -0.4%         2202         2191         0.5*           ARMED         118         2.6%         178         -33.7%         200         -41.0%         1634         1720         -50.5*           AGGRAVATED ASSAULT TOTAL         274         6.1%         356         -23.0%         390         -29.7%         3530         3539         -0.3*           BURGLARY TOTAL         1086         24.1%         1095         -0.8%         974         11.5%         10011         9248         8.3*           RESIDENTIAL         790         17.6%                                                                                                                                                                                                                                                                                                                                                                                                                                                                                                                                                                                                                                                                                                                                                                                                                                                                                                                                   | HOMICIDE (MURDER & NON-     |           |            |           |           |              |            |           |            |           |
| RAPE TOTAL 24 0.5% 27 -11.1% 25 -4.0% 276 254 8.7 ACTUAL 21 0.5% 24 -12.5% 20 5.0% 254 220 15.5% ATTEMPT 3 0.1% 3 0.0% 5 -40.0% 22 34 -35.3% ROBBERY TOTAL 248 5.5% 234 6.0% 249 -0.4% 2202 2191 0.5% ARMED 118 2.6% 178 -33.7% 200 -41.0% 1634 1720 -5.0% STRONG-ARM 130 2.9% 56 132.1% 49 165.3% 568 471 20.6% AGGRAVATED ASSAULT TOTAL 274 6.1% 356 -23.0% 390 -29.7% 3530 3539 -0.3% BURGLARY TOTAL 1086 24.1% 1095 -0.8% 974 11.5% 10011 9248 8.3% RESIDENTIAL 790 17.6% 808 -2.2% 717 10.2% 7088 6518 8.7% COMMERCIAL 296 6.6% 287 3.1% 257 15.2% 2923 2730 7.1%                                                                                                                                                                                                                                                                                                                                                                                                                                                                                                                                                                                                                                                                                                                                                                                                                                                                                                                                                                                                                                                                                                                                                                                                                                                                                                                                                                                                                                                                                                                                                    |                             | 3         | 0.1%       | 6         | -50.0%    | 7            | -57 1%     | 48        | 55         | -12.7%    |
| ACTUAL 21 0.5% 24 -12.5% 20 5.0% 254 220 15.5° ATTEMPT 3 0.1% 3 0.0% 5 -40.0% 22 34 -35.3°  ROBBERY TOTAL 248 5.5% 234 6.0% 249 -0.4% 2202 2191 0.5° ARMED 118 2.6% 178 -33.7% 200 -41.0% 1634 1720 -5.0° STRONG-ARM 130 2.9% 56 132.1% 49 165.3% 568 471 20.6°  AGGRAVATED ASSAULT TOTAL 274 6.1% 356 -23.0% 390 -29.7% 3530 3539 -0.3°  BURGLARY TOTAL 1086 24.1% 1095 -0.8% 974 11.5% 10011 9248 8.3° RESIDENTIAL 790 17.6% 808 -2.2% 717 10.2% 7088 6518 8.7° COMMERCIAL 296 6.6% 287 3.1% 257 15.2% 2923 2730 7.1°  FORCE 904 20.1% 900 0.4% 753 20.1% 8128 7288 11.5° NO FORCE 108 2.4% 141 -23.4% 164 -34.1% 1295 1381 -6.2° ATTEMPT 74 1.6% 54 37.0% 57 29.8% 588 569 3.3°  LARCENY TOTAL 2253 50.1% 2339 -3.7% 2484 -9.3% 23583 22480 4.9° \$200 AND OVER 1097 24.4% 1176 -6.7% 1217 -9.9% 11512 11212 2.7°  \$200 AND OVER 1097 24.4% 1176 -6.7% 1217 -9.9% 11512 11212 2.7°  FROM AUTO 1159 25.8% 1209 -4.1% 1328 -12.7% 12146 11955 1.6° BICYCLE 22 0.5% 24 -8.3% 10 120.0% 206 185 11.4° SHOPLIFTING 197 4.4% 217 -9.2% 276 -28.6% 2393 2258 6.0°  OTHERS 875 19.4% 889 -1.6% 870 0.6% 8838 8082 9.4°  VEHICLE THEFT TOTAL 593 13.2% 613 -3.3% 541 9.6% 5537 5839 -5.2°  ARSON TOTAL 59 3 13.2% 613 -3.3% 541 9.6% 5537 5839 -5.2°  ARSON TOTAL 18 0.4% 29 -37.9% 28 -35.7% 296 256 15.6°                                                                                                                                                                                                                                                                                                                                                                                                                                                                                                                                                                                                                                                                                                                                                                                                                    | THE CERCEIT IN MICE TO CITY | Ü         | 0.170      | ·         | 00.070    | •            | 07.170     | 10        | 00         | 12.770    |
| ATTEMPT 3 0.1% 3 0.0% 5 -40.0% 22 34 -35.3′  ROBBERY TOTAL 248 5.5% 234 6.0% 249 -0.4% 2202 2191 0.5′  ARMED 118 2.6% 178 -33.7% 200 -41.0% 1634 1720 -5.0′  STRONG-ARM 130 2.9% 56 132.1% 49 165.3% 568 471 20.6′  AGGRAVATED ASSAULT TOTAL 274 6.1% 356 -23.0% 390 -29.7% 3530 3539 -0.3′  BURGLARY TOTAL 1086 24.1% 1095 -0.8% 974 11.5% 10011 9248 8.3′  RESIDENTIAL 790 17.6% 808 -2.2% 717 10.2% 7088 6518 8.7′  COMMERCIAL 296 6.6% 287 3.1% 257 15.2% 2923 2730 7.1′  FORCE 904 20.1% 900 0.4% 753 20.1% 8128 7288 11.5′  NO FORCE 108 2.4% 141 -23.4% 164 -34.1% 1295 1381 -6.2′  ATTEMPT 74 1.6% 54 37.0% 57 29.8% 588 569 3.3′  LARCENY TOTAL 2253 50.1% 2339 -3.7% 2484 -9.3% 23583 22480 4.9′  \$200 AND OVER 1097 24.4% 1176 -6.7% 1217 -9.9% 11512 11212 2.7′  FOR AUTO 1159 25.8% 1209 -4.1% 1328 -12.7% 12146 11955 1.6′  BICYCLE 22 0.5% 24 8.3% 10 120.0% 206 185 11.4′  SHOPLIFTING 197 4.4% 217 -9.2% 276 -28.6% 2393 2258 6.0′  OTHERS 875 19.4% 889 -1.6% 870 0.6% 8838 8082 9.4′  VEHICLE THEFT TOTAL 593 13.2% 613 -3.3% 541 9.6% 5537 5839 -5.2′  ARSON TOTAL 18 0.4% 29 -37.9% 28 -35.7% 296 256 15.6′  ARSON TOTAL 18 0.4% 29 -37.9% 28 -35.7% 296 256 15.6′  ARSON TOTAL 18 0.4% 29 -37.9% 28 -35.7% 296 256 15.6′                                                                                                                                                                                                                                                                                                                                                                                                                                                                                                                                                                                                                                                                                                                                                                                                                                                                           | RAPE TOTAL                  | 24        | 0.5%       | 27        | -11.1%    | 25           | -4.0%      | 276       | 254        | 8.7%      |
| ATTEMPT 3 0.1% 3 0.0% 5 -40.0% 22 34 -35.3′  ROBBERY TOTAL 248 5.5% 234 6.0% 249 -0.4% 2202 2191 0.5′  ARMED 118 2.6% 178 -33.7% 200 -41.0% 1634 1720 -5.0′  STRONG-ARM 130 2.9% 56 132.1% 49 165.3% 568 471 20.6′  AGGRAVATED ASSAULT TOTAL 274 6.1% 356 -23.0% 390 -29.7% 3530 3539 -0.3′  BURGLARY TOTAL 1086 24.1% 1095 -0.8% 974 11.5% 10011 9248 8.3′  RESIDENTIAL 790 17.6% 808 -2.2% 717 10.2% 7088 6518 8.7′  COMMERCIAL 296 6.6% 287 3.1% 257 15.2% 2923 2730 7.1′  FORCE 904 20.1% 900 0.4% 753 20.1% 8128 7288 11.5′  NO FORCE 108 2.4% 141 -23.4% 164 -34.1% 1295 1381 -6.2′  ATTEMPT 74 1.6% 54 37.0% 57 29.8% 588 569 3.3′  LARCENY TOTAL 2253 50.1% 2339 -3.7% 2484 -9.3% 23583 22480 4.9′  S200 AND OVER 1097 24.4% 1176 -6.7% 1217 -9.9% 11512 11212 2.7′  FOR 3200 AND OVER 1097 24.4% 1176 -6.7% 1217 -9.9% 11512 11212 2.7′  FROM AUTO 1159 25.8% 1209 -4.1% 1328 -12.7% 12146 11955 1.6′  BICYCLE 22 0.5% 24 -8.3% 10 120.0% 206 185 11.4′  SHOPLIFTING 197 4.4% 217 -9.2% 276 -28.6% 2393 2258 6.0′  OTHERS 875 19.4% 889 -1.6% 870 0.6% 8838 8082 9.4′  VEHICLE THEFT TOTAL 593 13.2% 613 -3.3% 541 9.6% 5537 5839 -5.2′  ARSON TOTAL 18 0.4% 29 -37.9% 28 -35.7% 296 256 15.6′  ARSON TOTAL 18 0.4% 29 -37.9% 28 -35.7% 296 256 15.6′                                                                                                                                                                                                                                                                                                                                                                                                                                                                                                                                                                                                                                                                                                                                                                                                                                                            | ACTUAL                      | 21        | 0.5%       | 24        | -12.5%    | 20           | 5.0%       | 254       | 220        | 15.5%     |
| ROBBERY TOTAL  248  5.5%  234  6.0%  249  -0.4%  2202  2191  0.55  STRONG-ARM  130  2.9%  56  132.1%  49  165.3%  568  471  20.6  AGGRAVATED ASSAULT TOTAL  274  6.1%  356  -23.0%  390  -29.7%  3530  3539  -0.3*  BURGLARY TOTAL  1086  24.1%  1095  -0.8%  974  11.5%  10011  9248  8.3.3  RESIDENTIAL  790  17.6%  808  -2.2%  717  10.2%  7088  6518  8.7*  COMMERCIAL  296  6.6%  287  3.1%  257  15.2%  2923  2730  7.1*  FORCE  904  20.1%  900  0.4%  753  20.1%  8128  7288  11.5*  NO FORCE  108  2.4%  141  -23.4%  164  -34.1%  1295  1381  -6.2*  ATTEMPT  74  1.6%  54  37.0%  57  29.8%  588  569  3.3*  LARCENY TOTAL  2253  50.1%  2339  -3.7%  2484  -9.3%  23583  22480  4.99  \$250 AND OVER  1097  24.4%  1176  -6.7%  1217  9.9%  11512  11212  2.7*  \$50 TO \$200  419  9.3%  474  -11.6%  455  -7.9%  4342  4016  8.1*  UNDER \$50  737  16.4%  689  7.0%  812  -9.2%  7729  7252  6.6*  FROM AUTO  1159  25.8%  1209  -4.1%  1328  -12.7%  12146  11955  1.6*  BICYCLE  22  0.5%  24  -8.3%  10  10  10  10  10  28  -35.7%  296  256  15.6*  ARSON TOTAL  18  0.4%  29  -37.9%  28  -35.7%  296  256  15.6*  15.6*  ARSON TOTAL  18  0.4%  29  -37.9%  28  -35.7%  296  256  15.6*                                                                                                                                                                                                                                                                                                                                                                                                                                                                                                                                                                                                                                                                                                                                                                                                                                                                                                            | ATTEMPT                     | 3         | 0.1%       | 3         | 0.0%      |              | -40.0%     | 22        | 34         | -35.3%    |
| ARMED 118 2.6% 178 -33.7% 200 -41.0% 1634 1720 -5.0° STRONG-ARM 130 2.9% 56 132.1% 49 165.3% 568 471 20.6° AGGRAVATED ASSAULT TOTAL 274 6.1% 356 -23.0% 390 -29.7% 3530 3539 -0.3° BURGLARY TOTAL 1086 24.1% 1095 -0.8% 974 11.5% 10011 9248 8.3° RESIDENTIAL 790 17.6% 808 -2.2% 717 10.2% 7088 6518 8.7° COMMERCIAL 296 6.6% 287 3.1% 257 15.2% 2923 2730 7.1°                                                                                                                                                                                                                                                                                                                                                                                                                                                                                                                                                                                                                                                                                                                                                                                                                                                                                                                                                                                                                                                                                                                                                                                                                                                                                                                                                                                                                                                                                                                                                                                                                                                                                                                                                          |                             |           |            |           |           |              |            |           |            |           |
| STRONG-ARM         130         2.9%         56         132.1%         49         165.3%         568         471         20.6¹           AGGRAVATED ASSAULT TOTAL         274         6.1%         356         -23.0%         390         -29.7%         3530         3539         -0.3¹           BURGLARY TOTAL         1086         24.1%         1095         -0.8%         974         11.5%         10011         9248         8.3¹           RESIDENTIAL         790         17.6%         808         -2.2%         717         10.2%         7088         6518         8.7¹           COMMERCIAL         296         6.6%         287         3.1%         257         15.2%         2923         2730         7.1¹           FORCE         904         20.1%         900         0.4%         753         20.1%         8128         7288         11.5¹           NO FORCE         108         2.4%         141         -23.4%         164         -34.1%         1295         1381         -6.2²           ATTEMPT         74         1.6%         54         37.0%         57         29.8%         588         569         3.3³           LARCENY TOTAL         2253         50.1                                                                                                                                                                                                                                                                                                                                                                                                                                                                                                                                                                                                                                                                                                                                                                                                                                                                                                                             | ROBBERY TOTAL               | 248       | 5.5%       | 234       | 6.0%      | 249          | -0.4%      | 2202      | 2191       | 0.5%      |
| AGGRAVATED ASSAULT TOTAL 274 6.1% 356 -23.0% 390 -29.7% 3530 3539 -0.3*  BURGLARY TOTAL 1086 24.1% 1095 -0.8% 974 11.5% 10011 9248 8.3*  RESIDENTIAL 790 17.6% 808 -2.2% 717 10.2% 7088 6518 8.7*  COMMERCIAL 296 6.6% 287 3.1% 257 15.2% 2923 2730 7.1*  **********************************                                                                                                                                                                                                                                                                                                                                                                                                                                                                                                                                                                                                                                                                                                                                                                                                                                                                                                                                                                                                                                                                                                                                                                                                                                                                                                                                                                                                                                                                                                                                                                                                                                                                                                                                                                                                                              | ARMED                       | 118       | 2.6%       | 178       | -33.7%    | 200          | -41.0%     | 1634      | 1720       | -5.0%     |
| BURGLARY TOTAL RESIDENTIAL 790 17.6% 808 -2.2% 717 10.2% 7088 6518 8.7' COMMERCIAL 296 6.6% 287 3.1% 257 15.2% 2923 2730 7.1'  FORCE 904 20.1% 900 0.4% 753 20.1% 8128 7288 11.5' NO FORCE 108 2.4% 141 -23.4% 164 -34.1% 1295 1381 -6.2' ATTEMPT 74 1.6% 54 37.0% 57 29.8% 588 569 3.3'  LARCENY TOTAL 2253 50.1% 2339 -3.7% 2484 -9.3% 23583 22480 4.9' \$200 AND OVER 1097 24.4% 1176 -6.7% 1217 -9.9% 11512 11212 2.7' \$50 TO \$200 419 9.3% 474 -11.6% 455 -7.9% 4342 4016 8.1' UNDER \$50 737 16.4% 689 7.0% 812 -9.2% 7729 7252 6.6'  FROM AUTO 1159 25.8% 1209 -4.1% 1328 -12.7% 12146 11955 1.6' BICYCLE 22 0.5% 24 -8.3% 10 120.0% 206 185 11.4' SHOPLIFTING 197 4.4% 217 -9.2% 276 -28.6% 2393 2258 6.0' OTHERS 875 19.4% 889 -1.6% 870 0.6% 8838 8082 9.4'  VEHICLE THEFT TOTAL 593 13.2% 613 -3.3% 541 9.6% 5537 5839 -5.2'  ARSON TOTAL 18 0.4% 29 -37.9% 28 -35.7% 296 256 15.6'                                                                                                                                                                                                                                                                                                                                                                                                                                                                                                                                                                                                                                                                                                                                                                                                                                                                                                                                                                                                                                                                                                                                                                                                                          | STRONG-ARM                  | 130       | 2.9%       | 56        | 132.1%    | 49           | 165.3%     | 568       | 471        | 20.6%     |
| BURGLARY TOTAL RESIDENTIAL 790 17.6% 808 -2.2% 717 10.2% 7088 6518 8.7' COMMERCIAL 296 6.6% 287 3.1% 257 15.2% 2923 2730 7.1'  FORCE 904 20.1% 900 0.4% 753 20.1% 8128 7288 11.5' NO FORCE 108 2.4% 141 -23.4% 164 -34.1% 1295 1381 -6.2' ATTEMPT 74 1.6% 54 37.0% 57 29.8% 588 569 3.3'  LARCENY TOTAL 2253 50.1% 2339 -3.7% 2484 -9.3% 23583 22480 4.9' \$200 AND OVER 1097 24.4% 1176 -6.7% 1217 -9.9% 11512 11212 2.7' \$50 TO \$200 419 9.3% 474 -11.6% 455 -7.9% 4342 4016 8.1' UNDER \$50 737 16.4% 689 7.0% 812 -9.2% 7729 7252 6.6'  FROM AUTO 1159 25.8% 1209 -4.1% 1328 -12.7% 12146 11955 1.6' BICYCLE 22 0.5% 24 -8.3% 10 120.0% 206 185 11.4' SHOPLIFTING 197 4.4% 217 -9.2% 276 -28.6% 2393 2258 6.0' OTHERS 875 19.4% 889 -1.6% 870 0.6% 8838 8082 9.4'  VEHICLE THEFT TOTAL 593 13.2% 613 -3.3% 541 9.6% 5537 5839 -5.2'  ARSON TOTAL 18 0.4% 29 -37.9% 28 -35.7% 296 256 15.6'                                                                                                                                                                                                                                                                                                                                                                                                                                                                                                                                                                                                                                                                                                                                                                                                                                                                                                                                                                                                                                                                                                                                                                                                                          |                             |           |            |           |           |              |            |           |            |           |
| RESIDENTIAL 790 17.6% 808 -2.2% 717 10.2% 7088 6518 8.7′ COMMERCIAL 296 6.6% 287 3.1% 257 15.2% 2923 2730 7.1′  FORCE 904 20.1% 900 0.4% 753 20.1% 8128 7288 11.5′ NO FORCE 108 2.4% 141 -23.4% 164 -34.1% 1295 1381 -6.2′ ATTEMPT 74 1.6% 54 37.0% 57 29.8% 588 569 3.3′ LARCENY TOTAL 2253 50.1% 2339 -3.7% 2484 -9.3% 23583 22480 4.9′ \$200 AND OVER 1097 24.4% 1176 -6.7% 1217 -9.9% 11512 11212 2.7′ \$50 TO \$200 419 9.3% 474 -11.6% 455 -7.9% 4342 4016 8.1′ UNDER \$50 737 16.4% 689 7.0% 812 -9.2% 7729 7252 6.6′  FROM AUTO 1159 25.8% 1209 -4.1% 1328 -12.7% 12146 11955 1.6′ BICYCLE 22 0.5% 24 -8.3% 10 120.0% 206 185 11.4′ SHOPLIFTING 197 4.4% 217 -9.2% 276 -28.6% 2393 2258 6.0′ OTHERS 875 19.4% 889 -1.6% 870 0.6% 8838 8082 9.4′ VEHICLE THEFT TOTAL 593 13.2% 613 -3.3% 541 9.6% 5537 5839 -5.2′ ARSON TOTAL 18 0.4% 29 -37.9% 28 -35.7% 296 256 15.6′ ARSON TOTAL 18 0.4% 29 -37.9% 28 -35.7% 296 256 15.6′ ARSON TOTAL 18 0.4% 29 -37.9% 28 -35.7% 296 256 15.6′ ARSON TOTAL 18 0.4% 29 -37.9% 28 -35.7% 296 256 15.6′ ARSON TOTAL 18 0.4% 29 -37.9% 28 -35.7% 296 256 15.6′ ARSON TOTAL 18 0.4% 29 -37.9% 28 -35.7% 296 256 15.6′ ARSON TOTAL                                                                                                                                                                                                                                                                                                                                                                                                                                                                                                                                                                                                                                                                                                                                                                                                                                                                                                                                                  | AGGRAVATED ASSAULT TOTAL    | 274       | 6.1%       | 356       | -23.0%    | 390          | -29.7%     | 3530      | 3539       | -0.3%     |
| RESIDENTIAL 790 17.6% 808 -2.2% 717 10.2% 7088 6518 8.7′ COMMERCIAL 296 6.6% 287 3.1% 257 15.2% 2923 2730 7.1′  FORCE 904 20.1% 900 0.4% 753 20.1% 8128 7288 11.5′ NO FORCE 108 2.4% 141 -23.4% 164 -34.1% 1295 1381 -6.2′ ATTEMPT 74 1.6% 54 37.0% 57 29.8% 588 569 3.3′ LARCENY TOTAL 2253 50.1% 2339 -3.7% 2484 -9.3% 23583 22480 4.9′ \$200 AND OVER 1097 24.4% 1176 -6.7% 1217 -9.9% 11512 11212 2.7′ \$50 TO \$200 419 9.3% 474 -11.6% 455 -7.9% 4342 4016 8.1′ UNDER \$50 737 16.4% 689 7.0% 812 -9.2% 7729 7252 6.6′  FROM AUTO 1159 25.8% 1209 -4.1% 1328 -12.7% 12146 11955 1.6′ BICYCLE 22 0.5% 24 -8.3% 10 120.0% 206 185 11.4′ SHOPLIFTING 197 4.4% 217 -9.2% 276 -28.6% 2393 2258 6.0′ OTHERS 875 19.4% 889 -1.6% 870 0.6% 8838 8082 9.4′ VEHICLE THEFT TOTAL 593 13.2% 613 -3.3% 541 9.6% 5537 5839 -5.2′ ARSON TOTAL 18 0.4% 29 -37.9% 28 -35.7% 296 256 15.6′ ARSON TOTAL 18 0.4% 29 -37.9% 28 -35.7% 296 256 15.6′ ARSON TOTAL 18 0.4% 29 -37.9% 28 -35.7% 296 256 15.6′ ARSON TOTAL 18 0.4% 29 -37.9% 28 -35.7% 296 256 15.6′ ARSON TOTAL 18 0.4% 29 -37.9% 28 -35.7% 296 256 15.6′ ARSON TOTAL 18 0.4% 29 -37.9% 28 -35.7% 296 256 15.6′ ARSON TOTAL                                                                                                                                                                                                                                                                                                                                                                                                                                                                                                                                                                                                                                                                                                                                                                                                                                                                                                                                                  |                             |           |            |           |           |              |            |           |            |           |
| COMMERCIAL  296 6.6% 287 3.1% 257 15.2% 2923 2730 7.1  FORCE  904 20.1% 900 0.4% 753 20.1% 8128 7288 11.5  NO FORCE 108 2.4% 141 -23.4% 164 -34.1% 1295 1381 -6.2  ATTEMPT 74 1.6% 54 37.0% 57 29.8% 588 569 3.3  LARCENY TOTAL  2253 50.1% 2339 -3.7% 2484 -9.3% 23583 22480 4.9  \$200 AND OVER 1097 24.4% 1176 -6.7% 1217 -9.9% 11512 11212 2.7  \$50 TO \$200 419 9.3% 474 -11.6% 455 -7.9% 4342 4016 8.1  UNDER \$50 737 16.4% 689 7.0% 812 -9.2% 7729 7252 6.6  ******  FROM AUTO 1159 25.8% 1209 -4.1% 1328 -12.7% 12146 11955 1.6  BICYCLE  22 0.5% 24 -8.3% 10 120.0% 206 185 11.4  SHOPLIFTING 197 4.4% 217 -9.2% 276 -28.6% 2393 2258 6.0  OTHERS  875 19.4% 889 -1.6% 870 0.6% 8838 8082 9.4  VEHICLE THEFT TOTAL  18 0.4% 29 -37.9% 28 -35.7% 296 256 15.69  ARSON TOTAL  18 0.4% 29 -37.9% 28 -35.7% 296 256 15.69                                                                                                                                                                                                                                                                                                                                                                                                                                                                                                                                                                                                                                                                                                                                                                                                                                                                                                                                                                                                                                                                                                                                                                                                                                                                                          | BURGLARY TOTAL              | 1086      | 24.1%      | 1095      | -0.8%     | 974          | 11.5%      | 10011     | 9248       | 8.3%      |
| FORCE 904 20.1% 900 0.4% 753 20.1% 8128 7288 11.5° NO FORCE 108 2.4% 141 -23.4% 164 -34.1% 1295 1381 -6.2° ATTEMPT 74 1.6% 54 37.0% 57 29.8% 588 569 3.3° LARCENY TOTAL 2253 50.1% 2339 -3.7% 2484 -9.3% 23583 22480 4.9° \$200 AND OVER 1097 24.4% 1176 -6.7% 1217 -9.9% 11512 11212 2.7° \$50 TO \$200 419 9.3% 474 -11.6% 455 -7.9% 4342 4016 8.1° UNDER \$50 737 16.4% 689 7.0% 812 -9.2% 7729 7252 6.6° ****  FROM AUTO 1159 25.8% 1209 -4.1% 1328 -12.7% 12146 11955 1.6° BICYCLE 22 0.5% 24 -8.3% 10 120.0% 206 185 11.4° SHOPLIFTING 197 4.4% 217 -9.2% 276 -28.6% 2393 2258 6.0° OTHERS 875 19.4% 889 -1.6% 870 0.6% 8838 8082 9.4° ***  VEHICLE THEFT TOTAL 18 0.4% 29 -37.9% 28 -35.7% 296 256 15.6° ARSON TOTAL 18 0.4% 29 -37.9% 28 -35.7% 296 256 15.6°                                                                                                                                                                                                                                                                                                                                                                                                                                                                                                                                                                                                                                                                                                                                                                                                                                                                                                                                                                                                                                                                                                                                                                                                                                                                                                                                                     | RESIDENTIAL                 | 790       | 17.6%      | 808       | -2.2%     | 717          | 10.2%      | 7088      | 6518       | 8.7%      |
| FORCE 904 20.1% 900 0.4% 753 20.1% 8128 7288 11.5' NO FORCE 108 2.4% 141 -23.4% 164 -34.1% 1295 1381 -6.2' ATTEMPT 74 1.6% 54 37.0% 57 29.8% 588 569 3.3' LARCENY TOTAL 2253 50.1% 2339 -3.7% 2484 -9.3% 23583 22480 4.9' \$200 AND OVER 1097 24.4% 1176 -6.7% 1217 -9.9% 11512 11212 2.7' \$50 TO \$200 419 9.3% 474 -11.6% 455 -7.9% 4342 4016 8.1' UNDER \$50 737 16.4% 689 7.0% 812 -9.2% 7729 7252 6.6' *****  FROM AUTO 1159 25.8% 1209 -4.1% 1328 -12.7% 12146 11955 1.6' BICYCLE 22 0.5% 24 -8.3% 10 120.0% 206 185 11.4' SHOPLIFTING 197 4.4% 217 -9.2% 276 -28.6% 2393 2258 6.0' OTHERS 875 19.4% 889 -1.6% 870 0.6% 8838 8082 9.4' VEHICLE THEFT TOTAL 18 0.4% 29 -37.9% 28 -35.7% 296 256 15.6'                                                                                                                                                                                                                                                                                                                                                                                                                                                                                                                                                                                                                                                                                                                                                                                                                                                                                                                                                                                                                                                                                                                                                                                                                                                                                                                                                                                                               | COMMERCIAL                  | 296       | 6.6%       | 287       | 3.1%      | 257          | 15.2%      | 2923      | 2730       | 7.1%      |
| NO FORCE 108 2.4% 141 -23.4% 164 -34.1% 1295 1381 -6.2° ATTEMPT 74 1.6% 54 37.0% 57 29.8% 588 569 3.3° LARCENY TOTAL 2253 50.1% 2339 -3.7% 2484 -9.3% 23583 22480 4.9° \$200 AND OVER 1097 24.4% 1176 -6.7% 1217 -9.9% 11512 11212 2.7° \$50 TO \$200 419 9.3% 474 -11.6% 455 -7.9% 4342 4016 8.1° UNDER \$50 737 16.4% 689 7.0% 812 -9.2% 7729 7252 6.6° *****  FROM AUTO 1159 25.8% 1209 -4.1% 1328 -12.7% 12146 11955 1.6° BICYCLE 22 0.5% 24 -8.3% 10 120.0% 206 185 11.4° SHOPLIFTING 197 4.4% 217 -9.2% 276 -28.6% 2393 2258 6.0° OTHERS 875 19.4% 889 -1.6% 870 0.6% 8838 8082 9.4° VEHICLE THEFT TOTAL 593 13.2% 613 -3.3% 541 9.6% 5537 5839 -5.2° ARSON TOTAL 18 0.4% 29 -37.9% 28 -35.7% 296 256 15.6°                                                                                                                                                                                                                                                                                                                                                                                                                                                                                                                                                                                                                                                                                                                                                                                                                                                                                                                                                                                                                                                                                                                                                                                                                                                                                                                                                                                                         | * * * *                     |           |            |           |           |              |            |           |            |           |
| ATTEMPT 74 1.6% 54 37.0% 57 29.8% 588 569 3.3°  LARCENY TOTAL 2253 50.1% 2339 -3.7% 2484 -9.3% 23583 22480 4.9° \$200 AND OVER 1097 24.4% 1176 -6.7% 1217 -9.9% 11512 11212 2.7° \$50 TO \$200 419 9.3% 474 -11.6% 455 -7.9% 4342 4016 8.1° UNDER \$50 737 16.4% 689 7.0% 812 -9.2% 7729 7252 6.6°  *****  FROM AUTO 1159 25.8% 1209 -4.1% 1328 -12.7% 12146 11955 1.6° BICYCLE 22 0.5% 24 -8.3% 10 120.0% 206 185 11.4° SHOPLIFTING 197 4.4% 217 -9.2% 276 -28.6% 2393 2258 6.0° OTHERS 875 19.4% 889 -1.6% 870 0.6% 8838 8082 9.4°  VEHICLE THEFT TOTAL 593 13.2% 613 -3.3% 541 9.6% 5537 5839 -5.2°  ARSON TOTAL 18 0.4% 29 -37.9% 28 -35.7% 296 256 15.6°                                                                                                                                                                                                                                                                                                                                                                                                                                                                                                                                                                                                                                                                                                                                                                                                                                                                                                                                                                                                                                                                                                                                                                                                                                                                                                                                                                                                                                                             | FORCE                       | 904       | 20.1%      | 900       | 0.4%      | 753          | 20.1%      | 8128      | 7288       | 11.5%     |
| LARCENY TOTAL 2253 50.1% 2339 -3.7% 2484 -9.3% 23583 22480 4.99 \$200 AND OVER 1097 24.4% 1176 -6.7% 1217 -9.9% 11512 11212 2.7* \$50 TO \$200 419 9.3% 474 -11.6% 455 -7.9% 4342 4016 8.1* UNDER \$50 737 16.4% 689 7.0% 812 -9.2% 7729 7252 6.6* *****  FROM AUTO 1159 25.8% 1209 -4.1% 1328 -12.7% 12146 11955 1.6* BICYCLE 22 0.5% 24 -8.3% 10 120.0% 206 185 11.4* SHOPLIFTING 197 4.4% 217 -9.2% 276 -28.6% 2393 2258 6.0* OTHERS 875 19.4% 889 -1.6% 870 0.6% 8838 8082 9.4*  VEHICLE THEFT TOTAL 593 13.2% 613 -3.3% 541 9.6% 5537 5839 -5.2* ARSON TOTAL 18 0.4% 29 -37.9% 28 -35.7% 296 256 15.6*                                                                                                                                                                                                                                                                                                                                                                                                                                                                                                                                                                                                                                                                                                                                                                                                                                                                                                                                                                                                                                                                                                                                                                                                                                                                                                                                                                                                                                                                                                               | NO FORCE                    | 108       | 2.4%       | 141       | -23.4%    | 164          | -34.1%     | 1295      | 1381       | -6.2%     |
| \$200 AND OVER                                                                                                                                                                                                                                                                                                                                                                                                                                                                                                                                                                                                                                                                                                                                                                                                                                                                                                                                                                                                                                                                                                                                                                                                                                                                                                                                                                                                                                                                                                                                                                                                                                                                                                                                                                                                                                                                                                                                                                                                                                                                                                            | ATTEMPT                     | 74        | 1.6%       | 54        | 37.0%     | 57           | 29.8%      | 588       | 569        | 3.3%      |
| \$200 AND OVER                                                                                                                                                                                                                                                                                                                                                                                                                                                                                                                                                                                                                                                                                                                                                                                                                                                                                                                                                                                                                                                                                                                                                                                                                                                                                                                                                                                                                                                                                                                                                                                                                                                                                                                                                                                                                                                                                                                                                                                                                                                                                                            |                             |           |            |           |           |              |            |           |            |           |
| \$50 TO \$200                                                                                                                                                                                                                                                                                                                                                                                                                                                                                                                                                                                                                                                                                                                                                                                                                                                                                                                                                                                                                                                                                                                                                                                                                                                                                                                                                                                                                                                                                                                                                                                                                                                                                                                                                                                                                                                                                                                                                                                                                                                                                                             | LARCENY TOTAL               | 2253      | 50.1%      | 2339      | -3.7%     | 2484         | -9.3%      | 23583     | 22480      | 4.9%      |
| UNDER \$50  737  16.4%  689  7.0%  812  -9.2%  7729  7252  6.6°  7729  7252  6.6°  7729  7252  6.6°  7729  7252  6.6°  7729  7252  6.6°  7729  7252  6.6°  7729  7252  6.6°  7729  7252  6.6°  7729  7252  6.6°  7729  7252  6.6°  812  -9.2%  12146  11955  1.6°  812  1209  -4.1%  1328  -12.7%  12146  11955  1.6°  816  817  12146  11955  1.6°  817  818  10  120.0%  206  185  11.4°  818  818  818  818  818  818  818  8                                                                                                                                                                                                                                                                                                                                                                                                                                                                                                                                                                                                                                                                                                                                                                                                                                                                                                                                                                                                                                                                                                                                                                                                                                                                                                                                                                                                                                                                                                                                                                                                                                                                                          | \$200 AND OVER              | 1097      | 24.4%      | 1176      | -6.7%     | 1217         | -9.9%      | 11512     | 11212      | 2.7%      |
| FROM AUTO 1159 25.8% 1209 -4.1% 1328 -12.7% 12146 11955 1.6° BICYCLE 22 0.5% 24 -8.3% 10 120.0% 206 185 11.4° SHOPLIFTING 197 4.4% 217 -9.2% 276 -28.6% 2393 2258 6.0° OTHERS 875 19.4% 889 -1.6% 870 0.6% 8838 8082 9.4° VEHICLE THEFT TOTAL 593 13.2% 613 -3.3% 541 9.6% 5537 5839 -5.2° ARSON TOTAL 18 0.4% 29 -37.9% 28 -35.7% 296 256 15.6°                                                                                                                                                                                                                                                                                                                                                                                                                                                                                                                                                                                                                                                                                                                                                                                                                                                                                                                                                                                                                                                                                                                                                                                                                                                                                                                                                                                                                                                                                                                                                                                                                                                                                                                                                                          | \$50 TO \$200               | 419       | 9.3%       | 474       | -11.6%    | 455          | -7.9%      | 4342      | 4016       | 8.1%      |
| FROM AUTO         1159         25.8%         1209         -4.1%         1328         -12.7%         12146         11955         1.6'           BICYCLE         22         0.5%         24         -8.3%         10         120.0%         206         185         11.4'           SHOPLIFTING         197         4.4%         217         -9.2%         276         -28.6%         2393         2258         6.0'           OTHERS         875         19.4%         889         -1.6%         870         0.6%         8838         8082         9.4'           VEHICLE THEFT TOTAL         593         13.2%         613         -3.3%         541         9.6%         5537         5839         -5.2'           ARSON TOTAL         18         0.4%         29         -37.9%         28         -35.7%         296         256         15.6'                                                                                                                                                                                                                                                                                                                                                                                                                                                                                                                                                                                                                                                                                                                                                                                                                                                                                                                                                                                                                                                                                                                                                                                                                                                                        | UNDER \$50                  | 737       | 16.4%      | 689       | 7.0%      | 812          | -9.2%      | 7729      | 7252       | 6.6%      |
| BICYCLE 22 0.5% 24 -8.3% 10 120.0% 206 185 11.4' SHOPLIFTING 197 4.4% 217 -9.2% 276 -28.6% 2393 2258 6.0' OTHERS 875 19.4% 889 -1.6% 870 0.6% 8838 8082 9.4' VEHICLE THEFT TOTAL 593 13.2% 613 -3.3% 541 9.6% 5537 5839 -5.2' ARSON TOTAL 18 0.4% 29 -37.9% 28 -35.7% 296 256 15.6'                                                                                                                                                                                                                                                                                                                                                                                                                                                                                                                                                                                                                                                                                                                                                                                                                                                                                                                                                                                                                                                                                                                                                                                                                                                                                                                                                                                                                                                                                                                                                                                                                                                                                                                                                                                                                                       | ****                        |           |            |           |           |              |            |           |            |           |
| SHOPLIFTING         197         4.4%         217         -9.2%         276         -28.6%         2393         2258         6.0°           OTHERS         875         19.4%         889         -1.6%         870         0.6%         8838         8082         9.4°           VEHICLE THEFT TOTAL         593         13.2%         613         -3.3%         541         9.6%         5537         5839         -5.2°           ARSON TOTAL         18         0.4%         29         -37.9%         28         -35.7%         296         256         15.6°                                                                                                                                                                                                                                                                                                                                                                                                                                                                                                                                                                                                                                                                                                                                                                                                                                                                                                                                                                                                                                                                                                                                                                                                                                                                                                                                                                                                                                                                                                                                                          | FROM AUTO                   | 1159      | 25.8%      | 1209      | -4.1%     | 1328         | -12.7%     | 12146     | 11955      | 1.6%      |
| OTHERS       875       19.4%       889       -1.6%       870       0.6%       8838       8082       9.4°         VEHICLE THEFT TOTAL       593       13.2%       613       -3.3%       541       9.6%       5537       5839       -5.2°         ARSON TOTAL       18       0.4%       29       -37.9%       28       -35.7%       296       256       15.6°                                                                                                                                                                                                                                                                                                                                                                                                                                                                                                                                                                                                                                                                                                                                                                                                                                                                                                                                                                                                                                                                                                                                                                                                                                                                                                                                                                                                                                                                                                                                                                                                                                                                                                                                                               | BICYCLE                     | 22        | 0.5%       | 24        | -8.3%     | 10           | 120.0%     | 206       | 185        | 11.4%     |
| VEHICLE THEFT TOTAL       593       13.2%       613       -3.3%       541       9.6%       5537       5839       -5.2°         ARSON TOTAL       18       0.4%       29       -37.9%       28       -35.7%       296       256       15.6°                                                                                                                                                                                                                                                                                                                                                                                                                                                                                                                                                                                                                                                                                                                                                                                                                                                                                                                                                                                                                                                                                                                                                                                                                                                                                                                                                                                                                                                                                                                                                                                                                                                                                                                                                                                                                                                                                | SHOPLIFTING                 | 197       | 4.4%       | 217       | -9.2%     | 276          | -28.6%     | 2393      | 2258       | 6.0%      |
| ARSON TOTAL 18 0.4% 29 -37.9% 28 -35.7% 296 256 15.6°                                                                                                                                                                                                                                                                                                                                                                                                                                                                                                                                                                                                                                                                                                                                                                                                                                                                                                                                                                                                                                                                                                                                                                                                                                                                                                                                                                                                                                                                                                                                                                                                                                                                                                                                                                                                                                                                                                                                                                                                                                                                     | OTHERS                      | 875       | 19.4%      | 889       | -1.6%     | 870          | 0.6%       | 8838      | 8082       | 9.4%      |
| ARSON TOTAL 18 0.4% 29 -37.9% 28 -35.7% 296 256 15.6°                                                                                                                                                                                                                                                                                                                                                                                                                                                                                                                                                                                                                                                                                                                                                                                                                                                                                                                                                                                                                                                                                                                                                                                                                                                                                                                                                                                                                                                                                                                                                                                                                                                                                                                                                                                                                                                                                                                                                                                                                                                                     |                             |           |            |           |           |              |            |           |            |           |
|                                                                                                                                                                                                                                                                                                                                                                                                                                                                                                                                                                                                                                                                                                                                                                                                                                                                                                                                                                                                                                                                                                                                                                                                                                                                                                                                                                                                                                                                                                                                                                                                                                                                                                                                                                                                                                                                                                                                                                                                                                                                                                                           | VEHICLE THEFT TOTAL         | 593       | 13.2%      | 613       | -3.3%     | 541          | 9.6%       | 5537      | 5839       | -5.2%     |
|                                                                                                                                                                                                                                                                                                                                                                                                                                                                                                                                                                                                                                                                                                                                                                                                                                                                                                                                                                                                                                                                                                                                                                                                                                                                                                                                                                                                                                                                                                                                                                                                                                                                                                                                                                                                                                                                                                                                                                                                                                                                                                                           |                             |           |            |           |           |              |            |           |            |           |
| TOTALS 4499 100.0% 4699 -4.3% 4698 -4.2% 45483 43862 3.7°                                                                                                                                                                                                                                                                                                                                                                                                                                                                                                                                                                                                                                                                                                                                                                                                                                                                                                                                                                                                                                                                                                                                                                                                                                                                                                                                                                                                                                                                                                                                                                                                                                                                                                                                                                                                                                                                                                                                                                                                                                                                 | ARSON TOTAL                 | 18        | 0.4%       | 29        | -37.9%    | 28           | -35.7%     | 296       | 256        | 15.6%     |
| HOTALS 4499 100.0% 4699 -4.3% 4698 -4.2% 45483 43862 3.7°                                                                                                                                                                                                                                                                                                                                                                                                                                                                                                                                                                                                                                                                                                                                                                                                                                                                                                                                                                                                                                                                                                                                                                                                                                                                                                                                                                                                                                                                                                                                                                                                                                                                                                                                                                                                                                                                                                                                                                                                                                                                 | TOTAL 0                     | 4465      | 400.001    | 4000      | 4.607     | 4000         | 4.607      | 45.400    | 40000      | 0 =0.     |
|                                                                                                                                                                                                                                                                                                                                                                                                                                                                                                                                                                                                                                                                                                                                                                                                                                                                                                                                                                                                                                                                                                                                                                                                                                                                                                                                                                                                                                                                                                                                                                                                                                                                                                                                                                                                                                                                                                                                                                                                                                                                                                                           | IOTALS                      | 4499      | 100.0%     | 4699      | -4.3%     | 4698         | -4.2%      | 45483     | 43862      | 3.7%      |