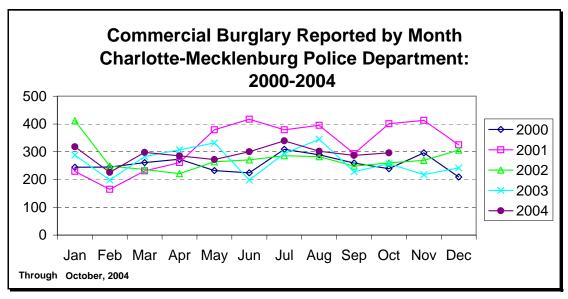

CHARLOTTE-MECKLENBURG POLICE DEPARTMENT MONTHLY SUMMARY REPORT OCTOBER, 2004

**Darrel Stephens Chief of Police** 

| RAPE TOTAL 24 0.5% 27 -11.1% 25 -4.0% 276 254 8.7 ACTUAL 21 0.5% 24 -12.5% 20 5.0% 254 220 15.5% ATTEMPT 3 0.1% 3 0.0% 5 -40.0% 22 34 -35.3% ROBBERY TOTAL 248 5.5% 234 6.0% 249 -0.4% 2202 2191 0.5% ARMED 118 2.6% 178 -33.7% 200 -41.0% 1634 1720 -5.0% STRONG-ARM 130 2.9% 56 132.1% 49 165.3% 568 471 20.6% AGGRAVATED ASSAULT TOTAL 274 6.1% 356 -23.0% 390 -29.7% 3530 3539 -0.3% BURGLARY TOTAL 1086 24.1% 1095 -0.8% 974 11.5% 10011 9248 8.3% RESIDENTIAL 790 17.6% 808 -2.2% 717 10.2% 7088 6518 8.7% COMMERCIAL 296 6.6% 287 3.1% 257 15.2% 2923 2730 7.1%                                                                                                                                                                                                                                                                                                                                                                                                                                                                                                                                                                                                                                                                                                                                                                                                                                                                                                                                                                                                                                                                                                                                                                                                                                                                                                                                                                                                                                                                                                                                                    | IND                         | EX OFFENS | ES REPORTI | ED TO CHA | RLOTTE-ME | CKLENBURG PC | LICE DEPAR | TMENT     |            |           |
|---------------------------------------------------------------------------------------------------------------------------------------------------------------------------------------------------------------------------------------------------------------------------------------------------------------------------------------------------------------------------------------------------------------------------------------------------------------------------------------------------------------------------------------------------------------------------------------------------------------------------------------------------------------------------------------------------------------------------------------------------------------------------------------------------------------------------------------------------------------------------------------------------------------------------------------------------------------------------------------------------------------------------------------------------------------------------------------------------------------------------------------------------------------------------------------------------------------------------------------------------------------------------------------------------------------------------------------------------------------------------------------------------------------------------------------------------------------------------------------------------------------------------------------------------------------------------------------------------------------------------------------------------------------------------------------------------------------------------------------------------------------------------------------------------------------------------------------------------------------------------------------------------------------------------------------------------------------------------------------------------------------------------------------------------------------------------------------------------------------------------|-----------------------------|-----------|------------|-----------|-----------|--------------|------------|-----------|------------|-----------|
| NODEX OFFENSES   MONTH   INDEX   MONTH   W. CHANGE   LAST YEAR   W. CHANGE   TO DATE   TO DATE   W. CHANGE   CHANGE | October 2004                | # THIS    | % OF ALL   | #IAST     | MONTHI V  | SAME MONTH   | MONTHI V   | THIS VEAD | I AST VEAD | ANNIIAI   |
| HOMICIDE (MURDER & NON-NEGLIGENT MANSLAUGHTER)  3 0.1% 6 -50.0% 7 -57.1% 48 55 -12.7'  RAPE TOTAL  24 0.5% 27 -11.1% 25 -4.0% 276 254 8.7'  ACTUAL  21 0.5% 24 -12.5% 20 5.0% 254 220 15.5'  ATTEMPT 3 0.1% 3 0.0% 5 -40.0% 22 34 -35.3'  ROBBERY TOTAL  248 5.5% 234 6.0% 249 -0.4% 2202 2191 0.5'  RARMED  118 2.6% 178 -33.7% 200 -41.0% 1634 1720 -5.0'  STRONG-ARM  130 2.9% 56 132.1% 49 165.3% 568 471 20.6'  AGGRAVATED ASSAULT TOTAL  274 6.1% 356 -23.0% 390 -29.7% 3530 3539 -0.3'  BURGLARY TOTAL  1086 24.1% 1095 -0.8% 974 11.5% 10011 9248 8.3'  RESIDENTIAL  790 17.6% 808 -2.2% 717 10.2% 7088 6518 8.7'  COMMERCIAL  296 6.6% 287 3.1% 257 15.2% 2923 2730 7.1'  FORCE  904 20.1% 900 0.4% 753 20.1% 8128 7288 11.5'  NO FORCE  108 2.4% 141 -23.4% 164 -34.1% 1295 1381 -6.2'  ATTEMPT  74 1.6% 54 37.0% 57 22.8% 588 569 3.3'  LARCENY TOTAL  2253 50.1% 2339 -3.7% 2484 -9.3% 23583 22480 4.9'  S200 AND OVER  1097 24.4% 1176 6.7% 1217 -9.9% 11512 11212 2.7'  S50 TO \$200 419 9.3% 474 -11.6% 455 -7.9% 4342 4016 8.1'  UNDER \$50 737 16.4% 689 7.0% 812 -9.2% 7729 7252 6.6'  FROM AUTO  1159 25.8% 1209 -4.1% 1328 -1.2.7% 12146 11955 1.6'  SHOULE THEFT TOTAL  593 13.2% 613 -3.3% 541 9.6% 5537 5839 -5.2'  ARSON TOTAL  18 0.4% 29 -37.9% 28 -35.7% 296 256 15.6'                                                                                                                                                                                                                                                                                                                                                                                                                                                                                                                                                                                                                                                                                                                                                                                                                         |                             |           |            |           |           |              |            |           |            |           |
| NEGLIGENT MANSLAUGHTER)         3         0.1%         6         -50.0%         7         -57.1%         48         55         -12.7*           RAPE TOTAL         24         0.5%         27         -11.1%         25         -4.0%         276         254         8.7*           ACTUAL         21         0.5%         24         -12.5%         20         5.0%         254         220         15.5*           ATTEMPT         3         0.1%         3         0.0%         5         -40.0%         22         34         -35.3*           ROBBERY TOTAL         248         5.5%         234         6.0%         249         -0.4%         2202         2191         0.5*           ARMED         118         2.6%         178         -33.7%         200         -41.0%         1634         1720         -50.0*           STRONG-ARM         130         2.9%         56         132.1%         49         165.3%         568         471         20.6*           AGGRAVATED ASSAULT TOTAL         274         6.1%         356         -23.0%         390         -29.7%         3530         3539         -0.3*           BURGLARY TOTAL         1086         24.1%                                                                                                                                                                                                                                                                                                                                                                                                                                                                                                                                                                                                                                                                                                                                                                                                                                                                                                                                        | INDEX OFF ENGLS             | MONTH     | INDLX      | WONTH     | 70 CHANGE | LASTILAN     | 78 CHANGE  | IODAIL    | IODAIL     | 70 CHANGE |
| NEGLIGENT MANSLAUGHTER)         3         0.1%         6         -50.0%         7         -57.1%         48         55         -12.7*           RAPE TOTAL         24         0.5%         27         -11.1%         25         -4.0%         276         254         8.7*           ACTUAL         21         0.5%         24         -12.5%         20         5.0%         254         220         15.5*           ATTEMPT         3         0.1%         3         0.0%         5         -40.0%         22         34         -35.3*           ROBBERY TOTAL         248         5.5%         234         6.0%         249         -0.4%         2202         2191         0.5*           ARMED         118         2.6%         178         -33.7%         200         -41.0%         1634         1720         -50.5*           AGGRAVATED ASSAULT TOTAL         274         6.1%         356         -23.0%         390         -29.7%         3530         3539         -0.3*           BURGLARY TOTAL         1086         24.1%         1095         -0.8%         974         11.5%         10011         9248         8.3*           RESIDENTIAL         790         17.6%                                                                                                                                                                                                                                                                                                                                                                                                                                                                                                                                                                                                                                                                                                                                                                                                                                                                                                                                   | HOMICIDE (MURDER & NON-     |           |            |           |           |              |            |           |            |           |
| RAPE TOTAL 24 0.5% 27 -11.1% 25 -4.0% 276 254 8.7 ACTUAL 21 0.5% 24 -12.5% 20 5.0% 254 220 15.5% ATTEMPT 3 0.1% 3 0.0% 5 -40.0% 22 34 -35.3% ROBBERY TOTAL 248 5.5% 234 6.0% 249 -0.4% 2202 2191 0.5% ARMED 118 2.6% 178 -33.7% 200 -41.0% 1634 1720 -5.0% STRONG-ARM 130 2.9% 56 132.1% 49 165.3% 568 471 20.6% AGGRAVATED ASSAULT TOTAL 274 6.1% 356 -23.0% 390 -29.7% 3530 3539 -0.3% BURGLARY TOTAL 1086 24.1% 1095 -0.8% 974 11.5% 10011 9248 8.3% RESIDENTIAL 790 17.6% 808 -2.2% 717 10.2% 7088 6518 8.7% COMMERCIAL 296 6.6% 287 3.1% 257 15.2% 2923 2730 7.1%                                                                                                                                                                                                                                                                                                                                                                                                                                                                                                                                                                                                                                                                                                                                                                                                                                                                                                                                                                                                                                                                                                                                                                                                                                                                                                                                                                                                                                                                                                                                                    |                             | 3         | 0.1%       | 6         | -50.0%    | 7            | -57 1%     | 48        | 55         | -12.7%    |
| ACTUAL 21 0.5% 24 -12.5% 20 5.0% 254 220 15.5° ATTEMPT 3 0.1% 3 0.0% 5 -40.0% 22 34 -35.3°  ROBBERY TOTAL 248 5.5% 234 6.0% 249 -0.4% 2202 2191 0.5° ARMED 118 2.6% 178 -33.7% 200 -41.0% 1634 1720 -5.0° STRONG-ARM 130 2.9% 56 132.1% 49 165.3% 568 471 20.6°  AGGRAVATED ASSAULT TOTAL 274 6.1% 356 -23.0% 390 -29.7% 3530 3539 -0.3°  BURGLARY TOTAL 1086 24.1% 1095 -0.8% 974 11.5% 10011 9248 8.3° RESIDENTIAL 790 17.6% 808 -2.2% 717 10.2% 7088 6518 8.7° COMMERCIAL 296 6.6% 287 3.1% 257 15.2% 2923 2730 7.1°  FORCE 904 20.1% 900 0.4% 753 20.1% 8128 7288 11.5° NO FORCE 108 2.4% 141 -23.4% 164 -34.1% 1295 1381 -6.2° ATTEMPT 74 1.6% 54 37.0% 57 29.8% 588 569 3.3°  LARCENY TOTAL 2253 50.1% 2339 -3.7% 2484 -9.3% 23583 22480 4.9° \$200 AND OVER 1097 24.4% 1176 -6.7% 1217 -9.9% 11512 11212 2.7°  \$200 AND OVER 1097 24.4% 1176 -6.7% 1217 -9.9% 11512 11212 2.7°  FROM AUTO 1159 25.8% 1209 -4.1% 1328 -12.7% 12146 11955 1.6° BICYCLE 22 0.5% 24 -8.3% 10 120.0% 206 185 11.4° SHOPLIFTING 197 4.4% 217 -9.2% 276 -28.6% 2393 2258 6.0°  OTHERS 875 19.4% 889 -1.6% 870 0.6% 8838 8082 9.4°  VEHICLE THEFT TOTAL 593 13.2% 613 -3.3% 541 9.6% 5537 5839 -5.2°  ARSON TOTAL 59 3 13.2% 613 -3.3% 541 9.6% 5537 5839 -5.2°  ARSON TOTAL 18 0.4% 29 -37.9% 28 -35.7% 296 256 15.6°                                                                                                                                                                                                                                                                                                                                                                                                                                                                                                                                                                                                                                                                                                                                                                                                                    | THE CERCEIT IN MICE TO CITY | Ü         | 0.170      | ·         | 00.070    | •            | 07.170     | 10        | 00         | 12.770    |
| ATTEMPT 3 0.1% 3 0.0% 5 -40.0% 22 34 -35.3′  ROBBERY TOTAL 248 5.5% 234 6.0% 249 -0.4% 2202 2191 0.5′  ARMED 118 2.6% 178 -33.7% 200 -41.0% 1634 1720 -5.0′  STRONG-ARM 130 2.9% 56 132.1% 49 165.3% 568 471 20.6′  AGGRAVATED ASSAULT TOTAL 274 6.1% 356 -23.0% 390 -29.7% 3530 3539 -0.3′  BURGLARY TOTAL 1086 24.1% 1095 -0.8% 974 11.5% 10011 9248 8.3′  RESIDENTIAL 790 17.6% 808 -2.2% 717 10.2% 7088 6518 8.7′  COMMERCIAL 296 6.6% 287 3.1% 257 15.2% 2923 2730 7.1′  FORCE 904 20.1% 900 0.4% 753 20.1% 8128 7288 11.5′  NO FORCE 108 2.4% 141 -23.4% 164 -34.1% 1295 1381 -6.2′  ATTEMPT 74 1.6% 54 37.0% 57 29.8% 588 569 3.3′  LARCENY TOTAL 2253 50.1% 2339 -3.7% 2484 -9.3% 23583 22480 4.9′  \$200 AND OVER 1097 24.4% 1176 -6.7% 1217 -9.9% 11512 11212 2.7′  FOR AUTO 1159 25.8% 1209 -4.1% 1328 -12.7% 12146 11955 1.6′  BICYCLE 22 0.5% 24 8.3% 10 120.0% 206 185 11.4′  SHOPLIFTING 197 4.4% 217 -9.2% 276 -28.6% 2393 2258 6.0′  OTHERS 875 19.4% 889 -1.6% 870 0.6% 8838 8082 9.4′  VEHICLE THEFT TOTAL 593 13.2% 613 -3.3% 541 9.6% 5537 5839 -5.2′  ARSON TOTAL 18 0.4% 29 -37.9% 28 -35.7% 296 256 15.6′  ARSON TOTAL 18 0.4% 29 -37.9% 28 -35.7% 296 256 15.6′  ARSON TOTAL 18 0.4% 29 -37.9% 28 -35.7% 296 256 15.6′                                                                                                                                                                                                                                                                                                                                                                                                                                                                                                                                                                                                                                                                                                                                                                                                                                                                           | RAPE TOTAL                  | 24        | 0.5%       | 27        | -11.1%    | 25           | -4.0%      | 276       | 254        | 8.7%      |
| ATTEMPT 3 0.1% 3 0.0% 5 -40.0% 22 34 -35.3′  ROBBERY TOTAL 248 5.5% 234 6.0% 249 -0.4% 2202 2191 0.5′  ARMED 118 2.6% 178 -33.7% 200 -41.0% 1634 1720 -5.0′  STRONG-ARM 130 2.9% 56 132.1% 49 165.3% 568 471 20.6′  AGGRAVATED ASSAULT TOTAL 274 6.1% 356 -23.0% 390 -29.7% 3530 3539 -0.3′  BURGLARY TOTAL 1086 24.1% 1095 -0.8% 974 11.5% 10011 9248 8.3′  RESIDENTIAL 790 17.6% 808 -2.2% 717 10.2% 7088 6518 8.7′  COMMERCIAL 296 6.6% 287 3.1% 257 15.2% 2923 2730 7.1′  FORCE 904 20.1% 900 0.4% 753 20.1% 8128 7288 11.5′  NO FORCE 108 2.4% 141 -23.4% 164 -34.1% 1295 1381 -6.2′  ATTEMPT 74 1.6% 54 37.0% 57 29.8% 588 569 3.3′  LARCENY TOTAL 2253 50.1% 2339 -3.7% 2484 -9.3% 23583 22480 4.9′  S200 AND OVER 1097 24.4% 1176 -6.7% 1217 -9.9% 11512 11212 2.7′  FOR 3200 AND OVER 1097 24.4% 1176 -6.7% 1217 -9.9% 11512 11212 2.7′  FROM AUTO 1159 25.8% 1209 -4.1% 1328 -12.7% 12146 11955 1.6′  BICYCLE 22 0.5% 24 -8.3% 10 120.0% 206 185 11.4′  SHOPLIFTING 197 4.4% 217 -9.2% 276 -28.6% 2393 2258 6.0′  OTHERS 875 19.4% 889 -1.6% 870 0.6% 8838 8082 9.4′  VEHICLE THEFT TOTAL 593 13.2% 613 -3.3% 541 9.6% 5537 5839 -5.2′  ARSON TOTAL 18 0.4% 29 -37.9% 28 -35.7% 296 256 15.6′  ARSON TOTAL 18 0.4% 29 -37.9% 28 -35.7% 296 256 15.6′                                                                                                                                                                                                                                                                                                                                                                                                                                                                                                                                                                                                                                                                                                                                                                                                                                                            | ACTUAL                      | 21        | 0.5%       | 24        | -12.5%    | 20           | 5.0%       | 254       | 220        | 15.5%     |
| ROBBERY TOTAL  248  5.5%  234  6.0%  249  -0.4%  2202  2191  0.55  STRONG-ARM  130  2.9%  56  132.1%  49  165.3%  568  471  20.6  AGGRAVATED ASSAULT TOTAL  274  6.1%  356  -23.0%  390  -29.7%  3530  3539  -0.3*  BURGLARY TOTAL  1086  24.1%  1095  -0.8%  974  11.5%  10011  9248  8.3.3  RESIDENTIAL  790  17.6%  808  -2.2%  717  10.2%  7088  6518  8.7*  COMMERCIAL  296  6.6%  287  3.1%  257  15.2%  2923  2730  7.1*  FORCE  904  20.1%  900  0.4%  753  20.1%  8128  7288  11.5*  NO FORCE  108  2.4%  141  -23.4%  164  -34.1%  1295  1381  -6.2*  ATTEMPT  74  1.6%  54  37.0%  57  29.8%  588  569  3.3*  LARCENY TOTAL  2253  50.1%  2339  -3.7%  2484  -9.3%  23583  22480  4.99  \$250 AND OVER  1097  24.4%  1176  -6.7%  1217  9.9%  11512  11212  2.7*  \$50 TO \$200  419  9.3%  474  -11.6%  455  -7.9%  4342  4016  8.1*  UNDER \$50  737  16.4%  689  7.0%  812  -9.2%  7729  7252  6.6*  FROM AUTO  1159  25.8%  1209  -4.1%  1328  -12.7%  12146  11955  1.6*  BICYCLE  22  0.5%  24  -8.3%  10  10  10  10  10  28  -35.7%  296  256  15.6*  ARSON TOTAL  18  0.4%  29  -37.9%  28  -35.7%  296  256  15.6*  15.6*  ARSON TOTAL  18  0.4%  29  -37.9%  28  -35.7%  296  256  15.6*                                                                                                                                                                                                                                                                                                                                                                                                                                                                                                                                                                                                                                                                                                                                                                                                                                                                                                            | ATTEMPT                     | 3         | 0.1%       | 3         | 0.0%      |              | -40.0%     | 22        | 34         | -35.3%    |
| ARMED 118 2.6% 178 -33.7% 200 -41.0% 1634 1720 -5.0° STRONG-ARM 130 2.9% 56 132.1% 49 165.3% 568 471 20.6° AGGRAVATED ASSAULT TOTAL 274 6.1% 356 -23.0% 390 -29.7% 3530 3539 -0.3° BURGLARY TOTAL 1086 24.1% 1095 -0.8% 974 11.5% 10011 9248 8.3° RESIDENTIAL 790 17.6% 808 -2.2% 717 10.2% 7088 6518 8.7° COMMERCIAL 296 6.6% 287 3.1% 257 15.2% 2923 2730 7.1°                                                                                                                                                                                                                                                                                                                                                                                                                                                                                                                                                                                                                                                                                                                                                                                                                                                                                                                                                                                                                                                                                                                                                                                                                                                                                                                                                                                                                                                                                                                                                                                                                                                                                                                                                          |                             |           |            |           |           |              |            |           |            |           |
| STRONG-ARM         130         2.9%         56         132.1%         49         165.3%         568         471         20.6¹           AGGRAVATED ASSAULT TOTAL         274         6.1%         356         -23.0%         390         -29.7%         3530         3539         -0.3¹           BURGLARY TOTAL         1086         24.1%         1095         -0.8%         974         11.5%         10011         9248         8.3¹           RESIDENTIAL         790         17.6%         808         -2.2%         717         10.2%         7088         6518         8.7¹           COMMERCIAL         296         6.6%         287         3.1%         257         15.2%         2923         2730         7.1¹           FORCE         904         20.1%         900         0.4%         753         20.1%         8128         7288         11.5¹           NO FORCE         108         2.4%         141         -23.4%         164         -34.1%         1295         1381         -6.2²           ATTEMPT         74         1.6%         54         37.0%         57         29.8%         588         569         3.3³           LARCENY TOTAL         2253         50.1                                                                                                                                                                                                                                                                                                                                                                                                                                                                                                                                                                                                                                                                                                                                                                                                                                                                                                                             | ROBBERY TOTAL               | 248       | 5.5%       | 234       | 6.0%      | 249          | -0.4%      | 2202      | 2191       | 0.5%      |
| AGGRAVATED ASSAULT TOTAL 274 6.1% 356 -23.0% 390 -29.7% 3530 3539 -0.3*  BURGLARY TOTAL 1086 24.1% 1095 -0.8% 974 11.5% 10011 9248 8.3*  RESIDENTIAL 790 17.6% 808 -2.2% 717 10.2% 7088 6518 8.7*  COMMERCIAL 296 6.6% 287 3.1% 257 15.2% 2923 2730 7.1*  **********************************                                                                                                                                                                                                                                                                                                                                                                                                                                                                                                                                                                                                                                                                                                                                                                                                                                                                                                                                                                                                                                                                                                                                                                                                                                                                                                                                                                                                                                                                                                                                                                                                                                                                                                                                                                                                                              | ARMED                       | 118       | 2.6%       | 178       | -33.7%    | 200          | -41.0%     | 1634      | 1720       | -5.0%     |
| BURGLARY TOTAL RESIDENTIAL 790 17.6% 808 -2.2% 717 10.2% 7088 6518 8.7' COMMERCIAL 296 6.6% 287 3.1% 257 15.2% 2923 2730 7.1'  FORCE 904 20.1% 900 0.4% 753 20.1% 8128 7288 11.5' NO FORCE 108 2.4% 141 -23.4% 164 -34.1% 1295 1381 -6.2' ATTEMPT 74 1.6% 54 37.0% 57 29.8% 588 569 3.3'  LARCENY TOTAL 2253 50.1% 2339 -3.7% 2484 -9.3% 23583 22480 4.9' \$200 AND OVER 1097 24.4% 1176 -6.7% 1217 -9.9% 11512 11212 2.7' \$50 TO \$200 419 9.3% 474 -11.6% 455 -7.9% 4342 4016 8.1' UNDER \$50 737 16.4% 689 7.0% 812 -9.2% 7729 7252 6.6'  FROM AUTO 1159 25.8% 1209 -4.1% 1328 -12.7% 12146 11955 1.6' BICYCLE 22 0.5% 24 -8.3% 10 120.0% 206 185 11.4' SHOPLIFTING 197 4.4% 217 -9.2% 276 -28.6% 2393 2258 6.0' OTHERS 875 19.4% 889 -1.6% 870 0.6% 8838 8082 9.4'  VEHICLE THEFT TOTAL 593 13.2% 613 -3.3% 541 9.6% 5537 5839 -5.2'  ARSON TOTAL 18 0.4% 29 -37.9% 28 -35.7% 296 256 15.6'                                                                                                                                                                                                                                                                                                                                                                                                                                                                                                                                                                                                                                                                                                                                                                                                                                                                                                                                                                                                                                                                                                                                                                                                                          | STRONG-ARM                  | 130       | 2.9%       | 56        | 132.1%    | 49           | 165.3%     | 568       | 471        | 20.6%     |
| BURGLARY TOTAL RESIDENTIAL 790 17.6% 808 -2.2% 717 10.2% 7088 6518 8.7' COMMERCIAL 296 6.6% 287 3.1% 257 15.2% 2923 2730 7.1'  FORCE 904 20.1% 900 0.4% 753 20.1% 8128 7288 11.5' NO FORCE 108 2.4% 141 -23.4% 164 -34.1% 1295 1381 -6.2' ATTEMPT 74 1.6% 54 37.0% 57 29.8% 588 569 3.3'  LARCENY TOTAL 2253 50.1% 2339 -3.7% 2484 -9.3% 23583 22480 4.9' \$200 AND OVER 1097 24.4% 1176 -6.7% 1217 -9.9% 11512 11212 2.7' \$50 TO \$200 419 9.3% 474 -11.6% 455 -7.9% 4342 4016 8.1' UNDER \$50 737 16.4% 689 7.0% 812 -9.2% 7729 7252 6.6'  FROM AUTO 1159 25.8% 1209 -4.1% 1328 -12.7% 12146 11955 1.6' BICYCLE 22 0.5% 24 -8.3% 10 120.0% 206 185 11.4' SHOPLIFTING 197 4.4% 217 -9.2% 276 -28.6% 2393 2258 6.0' OTHERS 875 19.4% 889 -1.6% 870 0.6% 8838 8082 9.4'  VEHICLE THEFT TOTAL 593 13.2% 613 -3.3% 541 9.6% 5537 5839 -5.2'  ARSON TOTAL 18 0.4% 29 -37.9% 28 -35.7% 296 256 15.6'                                                                                                                                                                                                                                                                                                                                                                                                                                                                                                                                                                                                                                                                                                                                                                                                                                                                                                                                                                                                                                                                                                                                                                                                                          |                             |           |            |           |           |              |            |           |            |           |
| RESIDENTIAL 790 17.6% 808 -2.2% 717 10.2% 7088 6518 8.7′ COMMERCIAL 296 6.6% 287 3.1% 257 15.2% 2923 2730 7.1′  FORCE 904 20.1% 900 0.4% 753 20.1% 8128 7288 11.5′ NO FORCE 108 2.4% 141 -23.4% 164 -34.1% 1295 1381 -6.2′ ATTEMPT 74 1.6% 54 37.0% 57 29.8% 588 569 3.3′ LARCENY TOTAL 2253 50.1% 2339 -3.7% 2484 -9.3% 23583 22480 4.9′ \$200 AND OVER 1097 24.4% 1176 -6.7% 1217 -9.9% 11512 11212 2.7′ \$50 TO \$200 419 9.3% 474 -11.6% 455 -7.9% 4342 4016 8.1′ UNDER \$50 737 16.4% 689 7.0% 812 -9.2% 7729 7252 6.6′  FROM AUTO 1159 25.8% 1209 -4.1% 1328 -12.7% 12146 11955 1.6′ BICYCLE 22 0.5% 24 -8.3% 10 120.0% 206 185 11.4′ SHOPLIFTING 197 4.4% 217 -9.2% 276 -28.6% 2393 2258 6.0′ OTHERS 875 19.4% 889 -1.6% 870 0.6% 8838 8082 9.4′ VEHICLE THEFT TOTAL 593 13.2% 613 -3.3% 541 9.6% 5537 5839 -5.2′ ARSON TOTAL 18 0.4% 29 -37.9% 28 -35.7% 296 256 15.6′ ARSON TOTAL 18 0.4% 29 -37.9% 28 -35.7% 296 256 15.6′ ARSON TOTAL 18 0.4% 29 -37.9% 28 -35.7% 296 256 15.6′ ARSON TOTAL 18 0.4% 29 -37.9% 28 -35.7% 296 256 15.6′ ARSON TOTAL 18 0.4% 29 -37.9% 28 -35.7% 296 256 15.6′ ARSON TOTAL 18 0.4% 29 -37.9% 28 -35.7% 296 256 15.6′ ARSON TOTAL                                                                                                                                                                                                                                                                                                                                                                                                                                                                                                                                                                                                                                                                                                                                                                                                                                                                                                                                                  | AGGRAVATED ASSAULT TOTAL    | 274       | 6.1%       | 356       | -23.0%    | 390          | -29.7%     | 3530      | 3539       | -0.3%     |
| RESIDENTIAL 790 17.6% 808 -2.2% 717 10.2% 7088 6518 8.7′ COMMERCIAL 296 6.6% 287 3.1% 257 15.2% 2923 2730 7.1′  FORCE 904 20.1% 900 0.4% 753 20.1% 8128 7288 11.5′ NO FORCE 108 2.4% 141 -23.4% 164 -34.1% 1295 1381 -6.2′ ATTEMPT 74 1.6% 54 37.0% 57 29.8% 588 569 3.3′ LARCENY TOTAL 2253 50.1% 2339 -3.7% 2484 -9.3% 23583 22480 4.9′ \$200 AND OVER 1097 24.4% 1176 -6.7% 1217 -9.9% 11512 11212 2.7′ \$50 TO \$200 419 9.3% 474 -11.6% 455 -7.9% 4342 4016 8.1′ UNDER \$50 737 16.4% 689 7.0% 812 -9.2% 7729 7252 6.6′  FROM AUTO 1159 25.8% 1209 -4.1% 1328 -12.7% 12146 11955 1.6′ BICYCLE 22 0.5% 24 -8.3% 10 120.0% 206 185 11.4′ SHOPLIFTING 197 4.4% 217 -9.2% 276 -28.6% 2393 2258 6.0′ OTHERS 875 19.4% 889 -1.6% 870 0.6% 8838 8082 9.4′ VEHICLE THEFT TOTAL 593 13.2% 613 -3.3% 541 9.6% 5537 5839 -5.2′ ARSON TOTAL 18 0.4% 29 -37.9% 28 -35.7% 296 256 15.6′ ARSON TOTAL 18 0.4% 29 -37.9% 28 -35.7% 296 256 15.6′ ARSON TOTAL 18 0.4% 29 -37.9% 28 -35.7% 296 256 15.6′ ARSON TOTAL 18 0.4% 29 -37.9% 28 -35.7% 296 256 15.6′ ARSON TOTAL 18 0.4% 29 -37.9% 28 -35.7% 296 256 15.6′ ARSON TOTAL 18 0.4% 29 -37.9% 28 -35.7% 296 256 15.6′ ARSON TOTAL                                                                                                                                                                                                                                                                                                                                                                                                                                                                                                                                                                                                                                                                                                                                                                                                                                                                                                                                                  |                             |           |            |           |           |              |            |           |            |           |
| COMMERCIAL  296 6.6% 287 3.1% 257 15.2% 2923 2730 7.1  FORCE  904 20.1% 900 0.4% 753 20.1% 8128 7288 11.5  NO FORCE 108 2.4% 141 -23.4% 164 -34.1% 1295 1381 -6.2  ATTEMPT 74 1.6% 54 37.0% 57 29.8% 588 569 3.3  LARCENY TOTAL  2253 50.1% 2339 -3.7% 2484 -9.3% 23583 22480 4.9  \$200 AND OVER 1097 24.4% 1176 -6.7% 1217 -9.9% 11512 11212 2.7  \$50 TO \$200 419 9.3% 474 -11.6% 455 -7.9% 4342 4016 8.1  UNDER \$50 737 16.4% 689 7.0% 812 -9.2% 7729 7252 6.6  ******  FROM AUTO 1159 25.8% 1209 -4.1% 1328 -12.7% 12146 11955 1.6  BICYCLE  22 0.5% 24 -8.3% 10 120.0% 206 185 11.4  SHOPLIFTING 197 4.4% 217 -9.2% 276 -28.6% 2393 2258 6.0  OTHERS  875 19.4% 889 -1.6% 870 0.6% 8838 8082 9.4  VEHICLE THEFT TOTAL  18 0.4% 29 -37.9% 28 -35.7% 296 256 15.69  ARSON TOTAL  18 0.4% 29 -37.9% 28 -35.7% 296 256 15.69                                                                                                                                                                                                                                                                                                                                                                                                                                                                                                                                                                                                                                                                                                                                                                                                                                                                                                                                                                                                                                                                                                                                                                                                                                                                                          | BURGLARY TOTAL              | 1086      | 24.1%      | 1095      | -0.8%     | 974          | 11.5%      | 10011     | 9248       | 8.3%      |
| FORCE 904 20.1% 900 0.4% 753 20.1% 8128 7288 11.5° NO FORCE 108 2.4% 141 -23.4% 164 -34.1% 1295 1381 -6.2° ATTEMPT 74 1.6% 54 37.0% 57 29.8% 588 569 3.3° LARCENY TOTAL 2253 50.1% 2339 -3.7% 2484 -9.3% 23583 22480 4.9° \$200 AND OVER 1097 24.4% 1176 -6.7% 1217 -9.9% 11512 11212 2.7° \$50 TO \$200 419 9.3% 474 -11.6% 455 -7.9% 4342 4016 8.1° UNDER \$50 737 16.4% 689 7.0% 812 -9.2% 7729 7252 6.6° ****  FROM AUTO 1159 25.8% 1209 -4.1% 1328 -12.7% 12146 11955 1.6° BICYCLE 22 0.5% 24 -8.3% 10 120.0% 206 185 11.4° SHOPLIFTING 197 4.4% 217 -9.2% 276 -28.6% 2393 2258 6.0° OTHERS 875 19.4% 889 -1.6% 870 0.6% 8838 8082 9.4° ***  VEHICLE THEFT TOTAL 18 0.4% 29 -37.9% 28 -35.7% 296 256 15.6° ARSON TOTAL 18 0.4% 29 -37.9% 28 -35.7% 296 256 15.6°                                                                                                                                                                                                                                                                                                                                                                                                                                                                                                                                                                                                                                                                                                                                                                                                                                                                                                                                                                                                                                                                                                                                                                                                                                                                                                                                                     | RESIDENTIAL                 | 790       | 17.6%      | 808       | -2.2%     | 717          | 10.2%      | 7088      | 6518       | 8.7%      |
| FORCE 904 20.1% 900 0.4% 753 20.1% 8128 7288 11.5' NO FORCE 108 2.4% 141 -23.4% 164 -34.1% 1295 1381 -6.2' ATTEMPT 74 1.6% 54 37.0% 57 29.8% 588 569 3.3' LARCENY TOTAL 2253 50.1% 2339 -3.7% 2484 -9.3% 23583 22480 4.9' \$200 AND OVER 1097 24.4% 1176 -6.7% 1217 -9.9% 11512 11212 2.7' \$50 TO \$200 419 9.3% 474 -11.6% 455 -7.9% 4342 4016 8.1' UNDER \$50 737 16.4% 689 7.0% 812 -9.2% 7729 7252 6.6' *****  FROM AUTO 1159 25.8% 1209 -4.1% 1328 -12.7% 12146 11955 1.6' BICYCLE 22 0.5% 24 -8.3% 10 120.0% 206 185 11.4' SHOPLIFTING 197 4.4% 217 -9.2% 276 -28.6% 2393 2258 6.0' OTHERS 875 19.4% 889 -1.6% 870 0.6% 8838 8082 9.4' VEHICLE THEFT TOTAL 18 0.4% 29 -37.9% 28 -35.7% 296 256 15.6'                                                                                                                                                                                                                                                                                                                                                                                                                                                                                                                                                                                                                                                                                                                                                                                                                                                                                                                                                                                                                                                                                                                                                                                                                                                                                                                                                                                                               | COMMERCIAL                  | 296       | 6.6%       | 287       | 3.1%      | 257          | 15.2%      | 2923      | 2730       | 7.1%      |
| NO FORCE 108 2.4% 141 -23.4% 164 -34.1% 1295 1381 -6.2° ATTEMPT 74 1.6% 54 37.0% 57 29.8% 588 569 3.3° LARCENY TOTAL 2253 50.1% 2339 -3.7% 2484 -9.3% 23583 22480 4.9° \$200 AND OVER 1097 24.4% 1176 -6.7% 1217 -9.9% 11512 11212 2.7° \$50 TO \$200 419 9.3% 474 -11.6% 455 -7.9% 4342 4016 8.1° UNDER \$50 737 16.4% 689 7.0% 812 -9.2% 7729 7252 6.6° *****  FROM AUTO 1159 25.8% 1209 -4.1% 1328 -12.7% 12146 11955 1.6° BICYCLE 22 0.5% 24 -8.3% 10 120.0% 206 185 11.4° SHOPLIFTING 197 4.4% 217 -9.2% 276 -28.6% 2393 2258 6.0° OTHERS 875 19.4% 889 -1.6% 870 0.6% 8838 8082 9.4° VEHICLE THEFT TOTAL 593 13.2% 613 -3.3% 541 9.6% 5537 5839 -5.2° ARSON TOTAL 18 0.4% 29 -37.9% 28 -35.7% 296 256 15.6°                                                                                                                                                                                                                                                                                                                                                                                                                                                                                                                                                                                                                                                                                                                                                                                                                                                                                                                                                                                                                                                                                                                                                                                                                                                                                                                                                                                                         | * * * *                     |           |            |           |           |              |            |           |            |           |
| ATTEMPT 74 1.6% 54 37.0% 57 29.8% 588 569 3.3°  LARCENY TOTAL 2253 50.1% 2339 -3.7% 2484 -9.3% 23583 22480 4.9° \$200 AND OVER 1097 24.4% 1176 -6.7% 1217 -9.9% 11512 11212 2.7° \$50 TO \$200 419 9.3% 474 -11.6% 455 -7.9% 4342 4016 8.1° UNDER \$50 737 16.4% 689 7.0% 812 -9.2% 7729 7252 6.6°  *****  FROM AUTO 1159 25.8% 1209 -4.1% 1328 -12.7% 12146 11955 1.6° BICYCLE 22 0.5% 24 -8.3% 10 120.0% 206 185 11.4° SHOPLIFTING 197 4.4% 217 -9.2% 276 -28.6% 2393 2258 6.0° OTHERS 875 19.4% 889 -1.6% 870 0.6% 8838 8082 9.4°  VEHICLE THEFT TOTAL 593 13.2% 613 -3.3% 541 9.6% 5537 5839 -5.2°  ARSON TOTAL 18 0.4% 29 -37.9% 28 -35.7% 296 256 15.6°                                                                                                                                                                                                                                                                                                                                                                                                                                                                                                                                                                                                                                                                                                                                                                                                                                                                                                                                                                                                                                                                                                                                                                                                                                                                                                                                                                                                                                                             | FORCE                       | 904       | 20.1%      | 900       | 0.4%      | 753          | 20.1%      | 8128      | 7288       | 11.5%     |
| LARCENY TOTAL 2253 50.1% 2339 -3.7% 2484 -9.3% 23583 22480 4.99 \$200 AND OVER 1097 24.4% 1176 -6.7% 1217 -9.9% 11512 11212 2.7* \$50 TO \$200 419 9.3% 474 -11.6% 455 -7.9% 4342 4016 8.1* UNDER \$50 737 16.4% 689 7.0% 812 -9.2% 7729 7252 6.6* *****  FROM AUTO 1159 25.8% 1209 -4.1% 1328 -12.7% 12146 11955 1.6* BICYCLE 22 0.5% 24 -8.3% 10 120.0% 206 185 11.4* SHOPLIFTING 197 4.4% 217 -9.2% 276 -28.6% 2393 2258 6.0* OTHERS 875 19.4% 889 -1.6% 870 0.6% 8838 8082 9.4*  VEHICLE THEFT TOTAL 593 13.2% 613 -3.3% 541 9.6% 5537 5839 -5.2* ARSON TOTAL 18 0.4% 29 -37.9% 28 -35.7% 296 256 15.6*                                                                                                                                                                                                                                                                                                                                                                                                                                                                                                                                                                                                                                                                                                                                                                                                                                                                                                                                                                                                                                                                                                                                                                                                                                                                                                                                                                                                                                                                                                               | NO FORCE                    | 108       | 2.4%       | 141       | -23.4%    | 164          | -34.1%     | 1295      | 1381       | -6.2%     |
| \$200 AND OVER                                                                                                                                                                                                                                                                                                                                                                                                                                                                                                                                                                                                                                                                                                                                                                                                                                                                                                                                                                                                                                                                                                                                                                                                                                                                                                                                                                                                                                                                                                                                                                                                                                                                                                                                                                                                                                                                                                                                                                                                                                                                                                            | ATTEMPT                     | 74        | 1.6%       | 54        | 37.0%     | 57           | 29.8%      | 588       | 569        | 3.3%      |
| \$200 AND OVER                                                                                                                                                                                                                                                                                                                                                                                                                                                                                                                                                                                                                                                                                                                                                                                                                                                                                                                                                                                                                                                                                                                                                                                                                                                                                                                                                                                                                                                                                                                                                                                                                                                                                                                                                                                                                                                                                                                                                                                                                                                                                                            |                             |           |            |           |           |              |            |           |            |           |
| \$50 TO \$200                                                                                                                                                                                                                                                                                                                                                                                                                                                                                                                                                                                                                                                                                                                                                                                                                                                                                                                                                                                                                                                                                                                                                                                                                                                                                                                                                                                                                                                                                                                                                                                                                                                                                                                                                                                                                                                                                                                                                                                                                                                                                                             | LARCENY TOTAL               | 2253      | 50.1%      | 2339      | -3.7%     | 2484         | -9.3%      | 23583     | 22480      | 4.9%      |
| UNDER \$50  737  16.4%  689  7.0%  812  -9.2%  7729  7252  6.6°  7729  7252  6.6°  7729  7252  6.6°  7729  7252  6.6°  7729  7252  6.6°  7729  7252  6.6°  7729  7252  6.6°  7729  7252  6.6°  7729  7252  6.6°  7729  7252  6.6°  812  -9.2%  12146  11955  1.6°  812  1209  -4.1%  1328  -12.7%  12146  11955  1.6°  816  817  12146  11955  1.6°  817  818  10  120.0%  206  185  11.4°  818  818  818  818  818  818  818  8                                                                                                                                                                                                                                                                                                                                                                                                                                                                                                                                                                                                                                                                                                                                                                                                                                                                                                                                                                                                                                                                                                                                                                                                                                                                                                                                                                                                                                                                                                                                                                                                                                                                                          | \$200 AND OVER              | 1097      | 24.4%      | 1176      | -6.7%     | 1217         | -9.9%      | 11512     | 11212      | 2.7%      |
| FROM AUTO 1159 25.8% 1209 -4.1% 1328 -12.7% 12146 11955 1.6° BICYCLE 22 0.5% 24 -8.3% 10 120.0% 206 185 11.4° SHOPLIFTING 197 4.4% 217 -9.2% 276 -28.6% 2393 2258 6.0° OTHERS 875 19.4% 889 -1.6% 870 0.6% 8838 8082 9.4° VEHICLE THEFT TOTAL 593 13.2% 613 -3.3% 541 9.6% 5537 5839 -5.2° ARSON TOTAL 18 0.4% 29 -37.9% 28 -35.7% 296 256 15.6°                                                                                                                                                                                                                                                                                                                                                                                                                                                                                                                                                                                                                                                                                                                                                                                                                                                                                                                                                                                                                                                                                                                                                                                                                                                                                                                                                                                                                                                                                                                                                                                                                                                                                                                                                                          | \$50 TO \$200               | 419       | 9.3%       | 474       | -11.6%    | 455          | -7.9%      | 4342      | 4016       | 8.1%      |
| FROM AUTO         1159         25.8%         1209         -4.1%         1328         -12.7%         12146         11955         1.6'           BICYCLE         22         0.5%         24         -8.3%         10         120.0%         206         185         11.4'           SHOPLIFTING         197         4.4%         217         -9.2%         276         -28.6%         2393         2258         6.0'           OTHERS         875         19.4%         889         -1.6%         870         0.6%         8838         8082         9.4'           VEHICLE THEFT TOTAL         593         13.2%         613         -3.3%         541         9.6%         5537         5839         -5.2'           ARSON TOTAL         18         0.4%         29         -37.9%         28         -35.7%         296         256         15.6'                                                                                                                                                                                                                                                                                                                                                                                                                                                                                                                                                                                                                                                                                                                                                                                                                                                                                                                                                                                                                                                                                                                                                                                                                                                                        | UNDER \$50                  | 737       | 16.4%      | 689       | 7.0%      | 812          | -9.2%      | 7729      | 7252       | 6.6%      |
| BICYCLE 22 0.5% 24 -8.3% 10 120.0% 206 185 11.4' SHOPLIFTING 197 4.4% 217 -9.2% 276 -28.6% 2393 2258 6.0' OTHERS 875 19.4% 889 -1.6% 870 0.6% 8838 8082 9.4' VEHICLE THEFT TOTAL 593 13.2% 613 -3.3% 541 9.6% 5537 5839 -5.2' ARSON TOTAL 18 0.4% 29 -37.9% 28 -35.7% 296 256 15.6'                                                                                                                                                                                                                                                                                                                                                                                                                                                                                                                                                                                                                                                                                                                                                                                                                                                                                                                                                                                                                                                                                                                                                                                                                                                                                                                                                                                                                                                                                                                                                                                                                                                                                                                                                                                                                                       | ****                        |           |            |           |           |              |            |           |            |           |
| SHOPLIFTING         197         4.4%         217         -9.2%         276         -28.6%         2393         2258         6.0°           OTHERS         875         19.4%         889         -1.6%         870         0.6%         8838         8082         9.4°           VEHICLE THEFT TOTAL         593         13.2%         613         -3.3%         541         9.6%         5537         5839         -5.2°           ARSON TOTAL         18         0.4%         29         -37.9%         28         -35.7%         296         256         15.6°                                                                                                                                                                                                                                                                                                                                                                                                                                                                                                                                                                                                                                                                                                                                                                                                                                                                                                                                                                                                                                                                                                                                                                                                                                                                                                                                                                                                                                                                                                                                                          | FROM AUTO                   | 1159      | 25.8%      | 1209      | -4.1%     | 1328         | -12.7%     | 12146     | 11955      | 1.6%      |
| OTHERS       875       19.4%       889       -1.6%       870       0.6%       8838       8082       9.4°         VEHICLE THEFT TOTAL       593       13.2%       613       -3.3%       541       9.6%       5537       5839       -5.2°         ARSON TOTAL       18       0.4%       29       -37.9%       28       -35.7%       296       256       15.6°                                                                                                                                                                                                                                                                                                                                                                                                                                                                                                                                                                                                                                                                                                                                                                                                                                                                                                                                                                                                                                                                                                                                                                                                                                                                                                                                                                                                                                                                                                                                                                                                                                                                                                                                                               | BICYCLE                     | 22        | 0.5%       | 24        | -8.3%     | 10           | 120.0%     | 206       | 185        | 11.4%     |
| VEHICLE THEFT TOTAL       593       13.2%       613       -3.3%       541       9.6%       5537       5839       -5.2°         ARSON TOTAL       18       0.4%       29       -37.9%       28       -35.7%       296       256       15.6°                                                                                                                                                                                                                                                                                                                                                                                                                                                                                                                                                                                                                                                                                                                                                                                                                                                                                                                                                                                                                                                                                                                                                                                                                                                                                                                                                                                                                                                                                                                                                                                                                                                                                                                                                                                                                                                                                | SHOPLIFTING                 | 197       | 4.4%       | 217       | -9.2%     | 276          | -28.6%     | 2393      | 2258       | 6.0%      |
| ARSON TOTAL 18 0.4% 29 -37.9% 28 -35.7% 296 256 15.6°                                                                                                                                                                                                                                                                                                                                                                                                                                                                                                                                                                                                                                                                                                                                                                                                                                                                                                                                                                                                                                                                                                                                                                                                                                                                                                                                                                                                                                                                                                                                                                                                                                                                                                                                                                                                                                                                                                                                                                                                                                                                     | OTHERS                      | 875       | 19.4%      | 889       | -1.6%     | 870          | 0.6%       | 8838      | 8082       | 9.4%      |
| ARSON TOTAL 18 0.4% 29 -37.9% 28 -35.7% 296 256 15.6°                                                                                                                                                                                                                                                                                                                                                                                                                                                                                                                                                                                                                                                                                                                                                                                                                                                                                                                                                                                                                                                                                                                                                                                                                                                                                                                                                                                                                                                                                                                                                                                                                                                                                                                                                                                                                                                                                                                                                                                                                                                                     |                             |           |            |           |           |              |            |           |            |           |
|                                                                                                                                                                                                                                                                                                                                                                                                                                                                                                                                                                                                                                                                                                                                                                                                                                                                                                                                                                                                                                                                                                                                                                                                                                                                                                                                                                                                                                                                                                                                                                                                                                                                                                                                                                                                                                                                                                                                                                                                                                                                                                                           | VEHICLE THEFT TOTAL         | 593       | 13.2%      | 613       | -3.3%     | 541          | 9.6%       | 5537      | 5839       | -5.2%     |
|                                                                                                                                                                                                                                                                                                                                                                                                                                                                                                                                                                                                                                                                                                                                                                                                                                                                                                                                                                                                                                                                                                                                                                                                                                                                                                                                                                                                                                                                                                                                                                                                                                                                                                                                                                                                                                                                                                                                                                                                                                                                                                                           |                             |           |            |           |           |              |            |           |            |           |
| TOTALS 4499 100.0% 4699 -4.3% 4698 -4.2% 45483 43862 3.7°                                                                                                                                                                                                                                                                                                                                                                                                                                                                                                                                                                                                                                                                                                                                                                                                                                                                                                                                                                                                                                                                                                                                                                                                                                                                                                                                                                                                                                                                                                                                                                                                                                                                                                                                                                                                                                                                                                                                                                                                                                                                 | ARSON TOTAL                 | 18        | 0.4%       | 29        | -37.9%    | 28           | -35.7%     | 296       | 256        | 15.6%     |
| HOTALS 4499 100.0% 4699 -4.3% 4698 -4.2% 45483 43862 3.7°                                                                                                                                                                                                                                                                                                                                                                                                                                                                                                                                                                                                                                                                                                                                                                                                                                                                                                                                                                                                                                                                                                                                                                                                                                                                                                                                                                                                                                                                                                                                                                                                                                                                                                                                                                                                                                                                                                                                                                                                                                                                 | TOTAL 0                     | 4465      | 400.001    | 4000      | 4.607     | 4000         | 4.607      | 45.400    | 40000      | 0 =0.     |
|                                                                                                                                                                                                                                                                                                                                                                                                                                                                                                                                                                                                                                                                                                                                                                                                                                                                                                                                                                                                                                                                                                                                                                                                                                                                                                                                                                                                                                                                                                                                                                                                                                                                                                                                                                                                                                                                                                                                                                                                                                                                                                                           | IOTALS                      | 4499      | 100.0%     | 4699      | -4.3%     | 4698         | -4.2%      | 45483     | 43862      | 3.7%      |