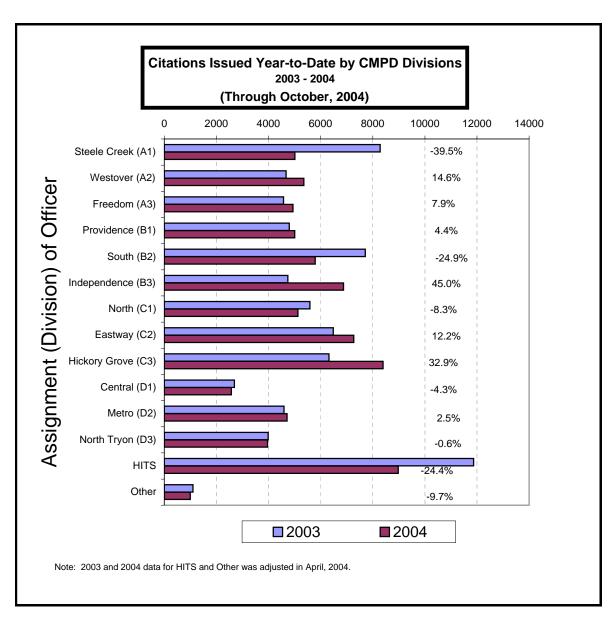

| 15037                    | 15063 | 0.2%          | 2349         | 2145         | -8.7%          | 17386        | 17208 | -1.0%  |
| TOTAL                              | 19042                    | 19039 | 0.0%          | 3846         | 3376         | -12.2%         | 22888        | 22415 | -2.1%  |
|                                    |                          |       |               |              |              |                |              |       |        |

<sup>&</sup>lt;sup>1</sup>Violent Index includes murder and non-negligent manslaughter, rape, robbery, and aggravated assault. <sup>2</sup>Property Index includes burglary, larceny, vehicle theft, and arson.

<sup>&</sup>lt;sup>3</sup>Part 2 crimes include non-traffic crimes not counted in the Index totals.

















| Citations Issued by the Charlotte Mecklenburg Police Officers Year-to-Date |        |        |          |  |  |  |  |  |  |
|----------------------------------------------------------------------------|--------|--------|----------|--|--|--|--|--|--|
| (Through October, 2004)                                                    |        |        |          |  |  |  |  |  |  |
| Total Citations                                                            | 2003   | 2004 % | 6 Change |  |  |  |  |  |  |
| Hazardous                                                                  | 31,574 | 29,764 | -5.7%    |  |  |  |  |  |  |
| Non-Hazardous                                                              | 29,456 | 30,797 | 4.6%     |  |  |  |  |  |  |
| Other City/State Statute/Ordinance