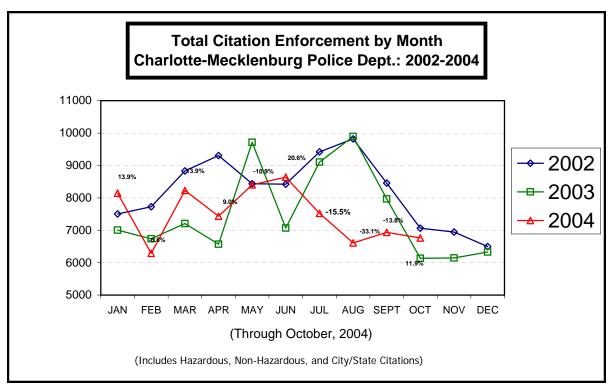

p>       | 15037                    | 15063 | 0.2%          | 2349         | 2145         | -8.7%          | 17386        | 17208 | -1.0%  |
| TOTAL                              | 19042                    | 19039 | 0.0%          | 3846         | 3376         | -12.2%         | 22888        | 22415 | -2.1%  |
|                                    |                          |       |               |              |              |                |              |       |        |

<sup>&</sup>lt;sup>1</sup>Violent Index includes murder and non-negligent manslaughter, rape, robbery, and aggravated assault. <sup>2</sup>Property Index includes burglary, larceny, vehicle theft, and arson.

<sup>&</sup>lt;sup>3</sup>Part 2 crimes include non-traffic crimes not counted in the Index totals.

















| Citations Issued by the Charlotte Mecklenburg Police Officers Year-to-Date |        |        |          |  |  |  |  |  |  |
|----------------------------------------------------------------------------|--------|--------|----------|--|--|--|--|--|--|
| (Through October, 2004)                                                    |        |        |          |  |  |  |  |  |  |
| Total Citations                                                            | 2003   | 2004 % | 6 Change |  |  |  |  |  |  |
| Hazardous                                                                  | 31,574 | 29,764 | -5.7%    |  |  |  |  |  |  |
| Non-Hazardous                                                              | 29,456 | 30,797 | 4.6%     |  |  |  |  |  |  |
| Other City/State Statute/Ordinance