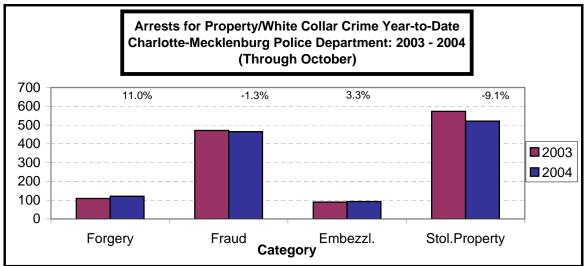

</sup>       | 15037                    | 15063 | 0.2%          | 2349         | 2145         | -8.7%          | 17386        | 17208 | -1.0%  |
| TOTAL                              | 19042                    | 19039 | 0.0%          | 3846         | 3376         | -12.2%         | 22888        | 22415 | -2.1%  |
|                                    |                          |       |               |              |              |                |              |       |        |

<sup>&</sup>lt;sup>1</sup>Violent Index includes murder and non-negligent manslaughter, rape, robbery, and aggravated assault. <sup>2</sup>Property Index includes burglary, larceny, vehicle theft, and arson.

<sup>&</sup>lt;sup>3</sup>Part 2 crimes include non-traffic crimes not counted in the Index totals.

















| Citations Issued by the Charlotte Mecklenburg Police Officers Year-to-Date |        |        |          |  |  |  |  |  |  |
|----------------------------------------------------------------------------|--------|--------|----------|--|--|--|--|--|--|
| (Through October, 2004)                                                    |        |        |          |  |  |  |  |  |  |
| Total Citations                                                            | 2003   | 2004 % | 6 Change |  |  |  |  |  |  |
| Hazardous                                                                  | 31,574 | 29,764 | -5.7%    |  |  |  |  |  |  |
| Non-Hazardous                                                              | 29,456 | 30,797 | 4.6%     |  |  |  |  |  |  |
| Other City/State Statute/Ordinan