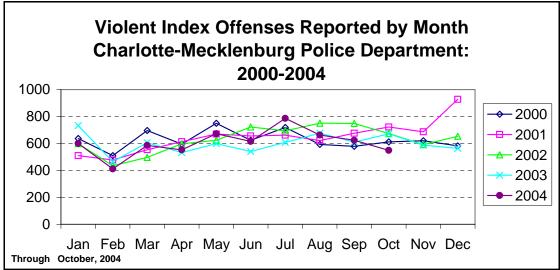

| 42.7%    |
| PROPERTY                 | 536          | 13.6%    | 604         | 14.8%   | 354               | 8.8%   | 5185           | 13.2%  | 5254      | 13.9%    |

NOTE: Clearances are reported in accordance with Uniform Crime Report guidelines. Since clearances are not counted until they are entered into the Records system, any delays in processing may result in some clearances being reported in succeeding months.





Clearance rates for crime reporting are calculated by dividing the number of crimes cleared during a designated time span by the number of crimes reported in the same period and converting the result to a percentage (mutiplying by 100). Since cases from previous reporting periods can be cleared during the designated time span, the rate may be higher than 100%.



































|                        | Index Offenses Re |             |                |                |      | ice      |   |                 |           |          |
|------------------------|-------------------|-------------|----------------|----------------|------|----------|---|-----------------|-----------|----------|
|                        |                   | West Ser    | vice Area: Jar | n-Oct, 2003-20 | 004  |          |   |                 |           |          |
|                        |                   |             |                |                |      |          |   |                 |           |          |
| INDEX CATEGORIES       | Westover (A2)     |             | Fre            | edom (A3)      |      |          | V | Vest Service Ar | <