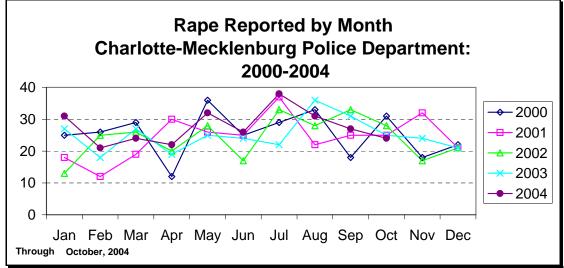

CHARLOTTE-MECKLENBURG POLICE DEPARTMENT MONTHLY SUMMARY REPORT OCTOBER, 2004

**Darrel Stephens Chief of Police** 

| RAPE TOTAL 24 0.5% 27 -11.1% 25 -4.0% 276 254 8.7 ACTUAL 21 0.5% 24 -12.5% 20 5.0% 254 220 15.5% ATTEMPT 3 0.1% 3 0.0% 5 -40.0% 22 34 -35.3% ROBBERY TOTAL 248 5.5% 234 6.0% 249 -0.4% 2202 2191 0.5% ARMED 118 2.6% 178 -33.7% 200 -41.0% 1634 1720 -5.0% STRONG-ARM 130 2.9% 56 132.1% 49 165.3% 568 471 20.6% AGGRAVATED ASSAULT TOTAL 274 6.1% 356 -23.0% 390 -29.7% 3530 3539 -0.3% BURGLARY TOTAL 1086 24.1% 1095 -0.8% 974 11.5% 10011 9248 8.3% RESIDENTIAL 790 17.6% 808 -2.2% 717 10.2% 7088 6518 8.7% COMMERCIAL 296 6.6% 287 3.1% 257 15.2% 2923 2730 7.1%                                                                                                                                                                                                                                                                                                                                                                                                                                                                                                                                                                                                                                                                                                                                                                                                                                                                                                                                                                                                                                                                                                                                                                                                                                                                                                                                                                                                                                                                                                                                                    | IND                         | EX OFFENS | ES REPORTI | ED TO CHA | RLOTTE-ME | CKLENBURG PC | LICE DEPAR | TMENT     |            |           |
|---------------------------------------------------------------------------------------------------------------------------------------------------------------------------------------------------------------------------------------------------------------------------------------------------------------------------------------------------------------------------------------------------------------------------------------------------------------------------------------------------------------------------------------------------------------------------------------------------------------------------------------------------------------------------------------------------------------------------------------------------------------------------------------------------------------------------------------------------------------------------------------------------------------------------------------------------------------------------------------------------------------------------------------------------------------------------------------------------------------------------------------------------------------------------------------------------------------------------------------------------------------------------------------------------------------------------------------------------------------------------------------------------------------------------------------------------------------------------------------------------------------------------------------------------------------------------------------------------------------------------------------------------------------------------------------------------------------------------------------------------------------------------------------------------------------------------------------------------------------------------------------------------------------------------------------------------------------------------------------------------------------------------------------------------------------------------------------------------------------------------|-----------------------------|-----------|------------|-----------|-----------|--------------|------------|-----------|------------|-----------|
| NODEX OFFENSES   MONTH   INDEX   MONTH   W. CHANGE   LAST YEAR   W. CHANGE   TO DATE   TO DATE   W. CHANGE   CHANGE | October 2004                | # THIS    | % OF ALL   | #IAST     | MONTHI V  | SAME MONTH   | MONTHI V   | THIS VEAD | I AST VEAD | ANNIIAI   |
| HOMICIDE (MURDER & NON-NEGLIGENT MANSLAUGHTER)  3 0.1% 6 -50.0% 7 -57.1% 48 55 -12.7'  RAPE TOTAL  24 0.5% 27 -11.1% 25 -4.0% 276 254 8.7'  ACTUAL  21 0.5% 24 -12.5% 20 5.0% 254 220 15.5'  ATTEMPT 3 0.1% 3 0.0% 5 -40.0% 22 34 -35.3'  ROBBERY TOTAL  248 5.5% 234 6.0% 249 -0.4% 2202 2191 0.5'  RARMED  118 2.6% 178 -33.7% 200 -41.0% 1634 1720 -5.0'  STRONG-ARM  130 2.9% 56 132.1% 49 165.3% 568 471 20.6'  AGGRAVATED ASSAULT TOTAL  274 6.1% 356 -23.0% 390 -29.7% 3530 3539 -0.3'  BURGLARY TOTAL  1086 24.1% 1095 -0.8% 974 11.5% 10011 9248 8.3'  RESIDENTIAL  790 17.6% 808 -2.2% 717 10.2% 7088 6518 8.7'  COMMERCIAL  296 6.6% 287 3.1% 257 15.2% 2923 2730 7.1'  FORCE  904 20.1% 900 0.4% 753 20.1% 8128 7288 11.5'  NO FORCE  108 2.4% 141 -23.4% 164 -34.1% 1295 1381 -6.2'  ATTEMPT  74 1.6% 54 37.0% 57 22.8% 588 569 3.3'  LARCENY TOTAL  2253 50.1% 2339 -3.7% 2484 -9.3% 23583 22480 4.9'  S200 AND OVER  1097 24.4% 1176 6.7% 1217 -9.9% 11512 11212 2.7'  S50 TO \$200 419 9.3% 474 -11.6% 455 -7.9% 4342 4016 8.1'  UNDER \$50 737 16.4% 689 7.0% 812 -9.2% 7729 7252 6.6'  FROM AUTO  1159 25.8% 1209 -4.1% 1328 -1.2.7% 12146 11955 1.6'  SHOULE THEFT TOTAL  593 13.2% 613 -3.3% 541 9.6% 5537 5839 -5.2'  ARSON TOTAL  18 0.4% 29 -37.9% 28 -35.7% 296 256 15.6'                                                                                                                                                                                                                                                                                                                                                                                                                                                                                                                                                                                                                                                                                                                                                                                                                         |                             |           |            |           |           |              |            |           |            |           |
| NEGLIGENT MANSLAUGHTER)         3         0.1%         6         -50.0%         7         -57.1%         48         55         -12.7*           RAPE TOTAL         24         0.5%         27         -11.1%         25         -4.0%         276         254         8.7*           ACTUAL         21         0.5%         24         -12.5%         20         5.0%         254         220         15.5*           ATTEMPT         3         0.1%         3         0.0%         5         -40.0%         22         34         -35.3*           ROBBERY TOTAL         248         5.5%         234         6.0%         249         -0.4%         2202         2191         0.5*           ARMED         118         2.6%         178         -33.7%         200         -41.0%         1634         1720         -50.0*           STRONG-ARM         130         2.9%         56         132.1%         49         165.3%         568         471         20.6*           AGGRAVATED ASSAULT TOTAL         274         6.1%         356         -23.0%         390         -29.7%         3530         3539         -0.3*           BURGLARY TOTAL         1086         24.1%                                                                                                                                                                                                                                                                                                                                                                                                                                                                                                                                                                                                                                                                                                                                                                                                                                                                                                                                        | INDEX OFF ENGLS             | MONTH     | INDLX      | WONTH     | 70 CHANGE | LASTILAN     | 78 CHANGE  | IODAIL    | IODAIL     | 70 CHANGE |
| NEGLIGENT MANSLAUGHTER)         3         0.1%         6         -50.0%         7         -57.1%         48         55         -12.7*           RAPE TOTAL         24         0.5%         27         -11.1%         25         -4.0%         276         254         8.7*           ACTUAL         21         0.5%         24         -12.5%         20         5.0%         254         220         15.5*           ATTEMPT         3         0.1%         3         0.0%         5         -40.0%         22         34         -35.3*           ROBBERY TOTAL         248         5.5%         234         6.0%         249         -0.4%         2202         2191         0.5*           ARMED         118         2.6%         178         -33.7%         200         -41.0%         1634         1720         -50.5*           AGGRAVATED ASSAULT TOTAL         274         6.1%         356         -23.0%         390         -29.7%         3530         3539         -0.3*           BURGLARY TOTAL         1086         24.1%         1095         -0.8%         974         11.5%         10011         9248         8.3*           RESIDENTIAL         790         17.6%                                                                                                                                                                                                                                                                                                                                                                                                                                                                                                                                                                                                                                                                                                                                                                                                                                                                                                                                   | HOMICIDE (MURDER & NON-     |           |            |           |           |              |            |           |            |           |
| RAPE TOTAL 24 0.5% 27 -11.1% 25 -4.0% 276 254 8.7 ACTUAL 21 0.5% 24 -12.5% 20 5.0% 254 220 15.5% ATTEMPT 3 0.1% 3 0.0% 5 -40.0% 22 34 -35.3% ROBBERY TOTAL 248 5.5% 234 6.0% 249 -0.4% 2202 2191 0.5% ARMED 118 2.6% 178 -33.7% 200 -41.0% 1634 1720 -5.0% STRONG-ARM 130 2.9% 56 132.1% 49 165.3% 568 471 20.6% AGGRAVATED ASSAULT TOTAL 274 6.1% 356 -23.0% 390 -29.7% 3530 3539 -0.3% BURGLARY TOTAL 1086 24.1% 1095 -0.8% 974 11.5% 10011 9248 8.3% RESIDENTIAL 790 17.6% 808 -2.2% 717 10.2% 7088 6518 8.7% COMMERCIAL 296 6.6% 287 3.1% 257 15.2% 2923 2730 7.1%                                                                                                                                                                                                                                                                                                                                                                                                                                                                                                                                                                                                                                                                                                                                                                                                                                                                                                                                                                                                                                                                                                                                                                                                                                                                                                                                                                                                                                                                                                                                                    |                             | 3         | 0.1%       | 6         | -50.0%    | 7            | -57 1%     | 48        | 55         | -12.7%    |
| ACTUAL 21 0.5% 24 -12.5% 20 5.0% 254 220 15.5° ATTEMPT 3 0.1% 3 0.0% 5 -40.0% 22 34 -35.3°  ROBBERY TOTAL 248 5.5% 234 6.0% 249 -0.4% 2202 2191 0.5° ARMED 118 2.6% 178 -33.7% 200 -41.0% 1634 1720 -5.0° STRONG-ARM 130 2.9% 56 132.1% 49 165.3% 568 471 20.6°  AGGRAVATED ASSAULT TOTAL 274 6.1% 356 -23.0% 390 -29.7% 3530 3539 -0.3°  BURGLARY TOTAL 1086 24.1% 1095 -0.8% 974 11.5% 10011 9248 8.3° RESIDENTIAL 790 17.6% 808 -2.2% 717 10.2% 7088 6518 8.7° COMMERCIAL 296 6.6% 287 3.1% 257 15.2% 2923 2730 7.1°  FORCE 904 20.1% 900 0.4% 753 20.1% 8128 7288 11.5° NO FORCE 108 2.4% 141 -23.4% 164 -34.1% 1295 1381 -6.2° ATTEMPT 74 1.6% 54 37.0% 57 29.8% 588 569 3.3°  LARCENY TOTAL 2253 50.1% 2339 -3.7% 2484 -9.3% 23583 22480 4.9° \$200 AND OVER 1097 24.4% 1176 -6.7% 1217 -9.9% 11512 11212 2.7°  \$200 AND OVER 1097 24.4% 1176 -6.7% 1217 -9.9% 11512 11212 2.7°  FROM AUTO 1159 25.8% 1209 -4.1% 1328 -12.7% 12146 11955 1.6° BICYCLE 22 0.5% 24 -8.3% 10 120.0% 206 185 11.4° SHOPLIFTING 197 4.4% 217 -9.2% 276 -28.6% 2393 2258 6.0°  OTHERS 875 19.4% 889 -1.6% 870 0.6% 8838 8082 9.4°  VEHICLE THEFT TOTAL 593 13.2% 613 -3.3% 541 9.6% 5537 5839 -5.2°  ARSON TOTAL 59 3 13.2% 613 -3.3% 541 9.6% 5537 5839 -5.2°  ARSON TOTAL 18 0.4% 29 -37.9% 28 -35.7% 296 256 15.6°                                                                                                                                                                                                                                                                                                                                                                                                                                                                                                                                                                                                                                                                                                                                                                                                                    | THE CERCEIT IN MICE TO CITY | Ü         | 0.170      | ·         | 00.070    | •            | 07.170     | 10        | 00         | 12.770    |
| ATTEMPT 3 0.1% 3 0.0% 5 -40.0% 22 34 -35.3′  ROBBERY TOTAL 248 5.5% 234 6.0% 249 -0.4% 2202 2191 0.5′  ARMED 118 2.6% 178 -33.7% 200 -41.0% 1634 1720 -5.0′  STRONG-ARM 130 2.9% 56 132.1% 49 165.3% 568 471 20.6′  AGGRAVATED ASSAULT TOTAL 274 6.1% 356 -23.0% 390 -29.7% 3530 3539 -0.3′  BURGLARY TOTAL 1086 24.1% 1095 -0.8% 974 11.5% 10011 9248 8.3′  RESIDENTIAL 790 17.6% 808 -2.2% 717 10.2% 7088 6518 8.7′  COMMERCIAL 296 6.6% 287 3.1% 257 15.2% 2923 2730 7.1′  FORCE 904 20.1% 900 0.4% 753 20.1% 8128 7288 11.5′  NO FORCE 108 2.4% 141 -23.4% 164 -34.1% 1295 1381 -6.2′  ATTEMPT 74 1.6% 54 37.0% 57 29.8% 588 569 3.3′  LARCENY TOTAL 2253 50.1% 2339 -3.7% 2484 -9.3% 23583 22480 4.9′  \$200 AND OVER 1097 24.4% 1176 -6.7% 1217 -9.9% 11512 11212 2.7′  FOR AUTO 1159 25.8% 1209 -4.1% 1328 -12.7% 12146 11955 1.6′  BICYCLE 22 0.5% 24 8.3% 10 120.0% 206 185 11.4′  SHOPLIFTING 197 4.4% 217 -9.2% 276 -28.6% 2393 2258 6.0′  OTHERS 875 19.4% 889 -1.6% 870 0.6% 8838 8082 9.4′  VEHICLE THEFT TOTAL 593 13.2% 613 -3.3% 541 9.6% 5537 5839 -5.2′  ARSON TOTAL 18 0.4% 29 -37.9% 28 -35.7% 296 256 15.6′  ARSON TOTAL 18 0.4% 29 -37.9% 28 -35.7% 296 256 15.6′  ARSON TOTAL 18 0.4% 29 -37.9% 28 -35.7% 296 256 15.6′                                                                                                                                                                                                                                                                                                                                                                                                                                                                                                                                                                                                                                                                                                                                                                                                                                                                           | RAPE TOTAL                  | 24        | 0.5%       | 27        | -11.1%    | 25           | -4.0%      | 276       | 254        | 8.7%      |
| ATTEMPT 3 0.1% 3 0.0% 5 -40.0% 22 34 -35.3′  ROBBERY TOTAL 248 5.5% 234 6.0% 249 -0.4% 2202 2191 0.5′  ARMED 118 2.6% 178 -33.7% 200 -41.0% 1634 1720 -5.0′  STRONG-ARM 130 2.9% 56 132.1% 49 165.3% 568 471 20.6′  AGGRAVATED ASSAULT TOTAL 274 6.1% 356 -23.0% 390 -29.7% 3530 3539 -0.3′  BURGLARY TOTAL 1086 24.1% 1095 -0.8% 974 11.5% 10011 9248 8.3′  RESIDENTIAL 790 17.6% 808 -2.2% 717 10.2% 7088 6518 8.7′  COMMERCIAL 296 6.6% 287 3.1% 257 15.2% 2923 2730 7.1′  FORCE 904 20.1% 900 0.4% 753 20.1% 8128 7288 11.5′  NO FORCE 108 2.4% 141 -23.4% 164 -34.1% 1295 1381 -6.2′  ATTEMPT 74 1.6% 54 37.0% 57 29.8% 588 569 3.3′  LARCENY TOTAL 2253 50.1% 2339 -3.7% 2484 -9.3% 23583 22480 4.9′  S200 AND OVER 1097 24.4% 1176 -6.7% 1217 -9.9% 11512 11212 2.7′  FOR 3200 AND OVER 1097 24.4% 1176 -6.7% 1217 -9.9% 11512 11212 2.7′  FROM AUTO 1159 25.8% 1209 -4.1% 1328 -12.7% 12146 11955 1.6′  BICYCLE 22 0.5% 24 -8.3% 10 120.0% 206 185 11.4′  SHOPLIFTING 197 4.4% 217 -9.2% 276 -28.6% 2393 2258 6.0′  OTHERS 875 19.4% 889 -1.6% 870 0.6% 8838 8082 9.4′  VEHICLE THEFT TOTAL 593 13.2% 613 -3.3% 541 9.6% 5537 5839 -5.2′  ARSON TOTAL 18 0.4% 29 -37.9% 28 -35.7% 296 256 15.6′  ARSON TOTAL 18 0.4% 29 -37.9% 28 -35.7% 296 256 15.6′                                                                                                                                                                                                                                                                                                                                                                                                                                                                                                                                                                                                                                                                                                                                                                                                                                                            | ACTUAL                      | 21        | 0.5%       | 24        | -12.5%    | 20           | 5.0%       | 254       | 220        | 15.5%     |
| ROBBERY TOTAL  248  5.5%  234  6.0%  249  -0.4%  2202  2191  0.55  STRONG-ARM  130  2.9%  56  132.1%  49  165.3%  568  471  20.6  AGGRAVATED ASSAULT TOTAL  274  6.1%  356  -23.0%  390  -29.7%  3530  3539  -0.3*  BURGLARY TOTAL  1086  24.1%  1095  -0.8%  974  11.5%  10011  9248  8.3.3  RESIDENTIAL  790  17.6%  808  -2.2%  717  10.2%  7088  6518  8.7*  COMMERCIAL  296  6.6%  287  3.1%  257  15.2%  2923  2730  7.1*  FORCE  904  20.1%  900  0.4%  753  20.1%  8128  7288  11.5*  NO FORCE  108  2.4%  141  -23.4%  164  -34.1%  1295  1381  -6.2*  ATTEMPT  74  1.6%  54  37.0%  57  29.8%  588  569  3.3*  LARCENY TOTAL  2253  50.1%  2339  -3.7%  2484  -9.3%  23583  22480  4.99  \$250 AND OVER  1097  24.4%  1176  -6.7%  1217  9.9%  11512  11212  2.7*  \$50 TO \$200  419  9.3%  474  -11.6%  455  -7.9%  4342  4016  8.1*  UNDER \$50  737  16.4%  689  7.0%  812  -9.2%  7729  7252  6.6*  FROM AUTO  1159  25.8%  1209  -4.1%  1328  -12.7%  12146  11955  1.6*  BICYCLE  22  0.5%  24  -8.3%  10  10  10  10  10  28  -35.7%  296  256  15.6*  ARSON TOTAL  18  0.4%  29  -37.9%  28  -35.7%  296  256  15.6*  15.6*  ARSON TOTAL  18  0.4%  29  -37.9%  28  -35.7%  296  256  15.6*                                                                                                                                                                                                                                                                                                                                                                                                                                                                                                                                                                                                                                                                                                                                                                                                                                                                                                            | ATTEMPT                     | 3         | 0.1%       | 3         | 0.0%      |              | -40.0%     | 22        | 34         | -35.3%    |
| ARMED 118 2.6% 178 -33.7% 200 -41.0% 1634 1720 -5.0° STRONG-ARM 130 2.9% 56 132.1% 49 165.3% 568 471 20.6° AGGRAVATED ASSAULT TOTAL 274 6.1% 356 -23.0% 390 -29.7% 3530 3539 -0.3° BURGLARY TOTAL 1086 24.1% 1095 -0.8% 974 11.5% 10011 9248 8.3° RESIDENTIAL 790 17.6% 808 -2.2% 717 10.2% 7088 6518 8.7° COMMERCIAL 296 6.6% 287 3.1% 257 15.2% 2923 2730 7.1°                                                                                                                                                                                                                                                                                                                                                                                                                                                                                                                                                                                                                                                                                                                                                                                                                                                                                                                                                                                                                                                                                                                                                                                                                                                                                                                                                                                                                                                                                                                                                                                                                                                                                                                                                          |                             |           |            |           |           |              |            |           |            |           |
| STRONG-ARM         130         2.9%         56         132.1%         49         165.3%         568         471         20.6¹           AGGRAVATED ASSAULT TOTAL         274         6.1%         356         -23.0%         390         -29.7%         3530         3539         -0.3¹           BURGLARY TOTAL         1086         24.1%         1095         -0.8%         974         11.5%         10011         9248         8.3¹           RESIDENTIAL         790         17.6%         808         -2.2%         717         10.2%         7088         6518         8.7¹           COMMERCIAL         296         6.6%         287         3.1%         257         15.2%         2923         2730         7.1¹           FORCE         904         20.1%         900         0.4%         753         20.1%         8128         7288         11.5¹           NO FORCE         108         2.4%         141         -23.4%         164         -34.1%         1295         1381         -6.2²           ATTEMPT         74         1.6%         54         37.0%         57         29.8%         588         569         3.3³           LARCENY TOTAL         2253         50.1                                                                                                                                                                                                                                                                                                                                                                                                                                                                                                                                                                                                                                                                                                                                                                                                                                                                                                                             | ROBBERY TOTAL               | 248       | 5.5%       | 234       | 6.0%      | 249          | -0.4%      | 2202      | 2191       | 0.5%      |
| AGGRAVATED ASSAULT TOTAL 274 6.1% 356 -23.0% 390 -29.7% 3530 3539 -0.3*  BURGLARY TOTAL 1086 24.1% 1095 -0.8% 974 11.5% 10011 9248 8.3*  RESIDENTIAL 790 17.6% 808 -2.2% 717 10.2% 7088 6518 8.7*  COMMERCIAL 296 6.6% 287 3.1% 257 15.2% 2923 2730 7.1*  **********************************                                                                                                                                                                                                                                                                                                                                                                                                                                                                                                                                                                                                                                                                                                                                                                                                                                                                                                                                                                                                                                                                                                                                                                                                                                                                                                                                                                                                                                                                                                                                                                                                                                                                                                                                                                                                                              | ARMED                       | 118       | 2.6%       | 178       | -33.7%    | 200          | -41.0%     | 1634      | 1720       | -5.0%     |
| BURGLARY TOTAL RESIDENTIAL 790 17.6% 808 -2.2% 717 10.2% 7088 6518 8.7' COMMERCIAL 296 6.6% 287 3.1% 257 15.2% 2923 2730 7.1'  FORCE 904 20.1% 900 0.4% 753 20.1% 8128 7288 11.5' NO FORCE 108 2.4% 141 -23.4% 164 -34.1% 1295 1381 -6.2' ATTEMPT 74 1.6% 54 37.0% 57 29.8% 588 569 3.3'  LARCENY TOTAL 2253 50.1% 2339 -3.7% 2484 -9.3% 23583 22480 4.9' \$200 AND OVER 1097 24.4% 1176 -6.7% 1217 -9.9% 11512 11212 2.7' \$50 TO \$200 419 9.3% 474 -11.6% 455 -7.9% 4342 4016 8.1' UNDER \$50 737 16.4% 689 7.0% 812 -9.2% 7729 7252 6.6'  FROM AUTO 1159 25.8% 1209 -4.1% 1328 -12.7% 12146 11955 1.6' BICYCLE 22 0.5% 24 -8.3% 10 120.0% 206 185 11.4' SHOPLIFTING 197 4.4% 217 -9.2% 276 -28.6% 2393 2258 6.0' OTHERS 875 19.4% 889 -1.6% 870 0.6% 8838 8082 9.4'  VEHICLE THEFT TOTAL 593 13.2% 613 -3.3% 541 9.6% 5537 5839 -5.2'  ARSON TOTAL 18 0.4% 29 -37.9% 28 -35.7% 296 256 15.6'                                                                                                                                                                                                                                                                                                                                                                                                                                                                                                                                                                                                                                                                                                                                                                                                                                                                                                                                                                                                                                                                                                                                                                                                                          | STRONG-ARM                  | 130       | 2.9%       | 56        | 132.1%    | 49           | 165.3%     | 568       | 471        | 20.6%     |
| BURGLARY TOTAL RESIDENTIAL 790 17.6% 808 -2.2% 717 10.2% 7088 6518 8.7' COMMERCIAL 296 6.6% 287 3.1% 257 15.2% 2923 2730 7.1'  FORCE 904 20.1% 900 0.4% 753 20.1% 8128 7288 11.5' NO FORCE 108 2.4% 141 -23.4% 164 -34.1% 1295 1381 -6.2' ATTEMPT 74 1.6% 54 37.0% 57 29.8% 588 569 3.3'  LARCENY TOTAL 2253 50.1% 2339 -3.7% 2484 -9.3% 23583 22480 4.9' \$200 AND OVER 1097 24.4% 1176 -6.7% 1217 -9.9% 11512 11212 2.7' \$50 TO \$200 419 9.3% 474 -11.6% 455 -7.9% 4342 4016 8.1' UNDER \$50 737 16.4% 689 7.0% 812 -9.2% 7729 7252 6.6'  FROM AUTO 1159 25.8% 1209 -4.1% 1328 -12.7% 12146 11955 1.6' BICYCLE 22 0.5% 24 -8.3% 10 120.0% 206 185 11.4' SHOPLIFTING 197 4.4% 217 -9.2% 276 -28.6% 2393 2258 6.0' OTHERS 875 19.4% 889 -1.6% 870 0.6% 8838 8082 9.4'  VEHICLE THEFT TOTAL 593 13.2% 613 -3.3% 541 9.6% 5537 5839 -5.2'  ARSON TOTAL 18 0.4% 29 -37.9% 28 -35.7% 296 256 15.6'                                                                                                                                                                                                                                                                                                                                                                                                                                                                                                                                                                                                                                                                                                                                                                                                                                                                                                                                                                                                                                                                                                                                                                                                                          |                             |           |            |           |           |              |            |           |            |           |
| RESIDENTIAL 790 17.6% 808 -2.2% 717 10.2% 7088 6518 8.7′ COMMERCIAL 296 6.6% 287 3.1% 257 15.2% 2923 2730 7.1′  FORCE 904 20.1% 900 0.4% 753 20.1% 8128 7288 11.5′ NO FORCE 108 2.4% 141 -23.4% 164 -34.1% 1295 1381 -6.2′ ATTEMPT 74 1.6% 54 37.0% 57 29.8% 588 569 3.3′ LARCENY TOTAL 2253 50.1% 2339 -3.7% 2484 -9.3% 23583 22480 4.9′ \$200 AND OVER 1097 24.4% 1176 -6.7% 1217 -9.9% 11512 11212 2.7′ \$50 TO \$200 419 9.3% 474 -11.6% 455 -7.9% 4342 4016 8.1′ UNDER \$50 737 16.4% 689 7.0% 812 -9.2% 7729 7252 6.6′  FROM AUTO 1159 25.8% 1209 -4.1% 1328 -12.7% 12146 11955 1.6′ BICYCLE 22 0.5% 24 -8.3% 10 120.0% 206 185 11.4′ SHOPLIFTING 197 4.4% 217 -9.2% 276 -28.6% 2393 2258 6.0′ OTHERS 875 19.4% 889 -1.6% 870 0.6% 8838 8082 9.4′ VEHICLE THEFT TOTAL 593 13.2% 613 -3.3% 541 9.6% 5537 5839 -5.2′ ARSON TOTAL 18 0.4% 29 -37.9% 28 -35.7% 296 256 15.6′ ARSON TOTAL 18 0.4% 29 -37.9% 28 -35.7% 296 256 15.6′ ARSON TOTAL 18 0.4% 29 -37.9% 28 -35.7% 296 256 15.6′ ARSON TOTAL 18 0.4% 29 -37.9% 28 -35.7% 296 256 15.6′ ARSON TOTAL 18 0.4% 29 -37.9% 28 -35.7% 296 256 15.6′ ARSON TOTAL 18 0.4% 29 -37.9% 28 -35.7% 296 256 15.6′ ARSON TOTAL                                                                                                                                                                                                                                                                                                                                                                                                                                                                                                                                                                                                                                                                                                                                                                                                                                                                                                                                                  | AGGRAVATED ASSAULT TOTAL    | 274       | 6.1%       | 356       | -23.0%    | 390          | -29.7%     | 3530      | 3539       | -0.3%     |
| RESIDENTIAL 790 17.6% 808 -2.2% 717 10.2% 7088 6518 8.7′ COMMERCIAL 296 6.6% 287 3.1% 257 15.2% 2923 2730 7.1′  FORCE 904 20.1% 900 0.4% 753 20.1% 8128 7288 11.5′ NO FORCE 108 2.4% 141 -23.4% 164 -34.1% 1295 1381 -6.2′ ATTEMPT 74 1.6% 54 37.0% 57 29.8% 588 569 3.3′ LARCENY TOTAL 2253 50.1% 2339 -3.7% 2484 -9.3% 23583 22480 4.9′ \$200 AND OVER 1097 24.4% 1176 -6.7% 1217 -9.9% 11512 11212 2.7′ \$50 TO \$200 419 9.3% 474 -11.6% 455 -7.9% 4342 4016 8.1′ UNDER \$50 737 16.4% 689 7.0% 812 -9.2% 7729 7252 6.6′  FROM AUTO 1159 25.8% 1209 -4.1% 1328 -12.7% 12146 11955 1.6′ BICYCLE 22 0.5% 24 -8.3% 10 120.0% 206 185 11.4′ SHOPLIFTING 197 4.4% 217 -9.2% 276 -28.6% 2393 2258 6.0′ OTHERS 875 19.4% 889 -1.6% 870 0.6% 8838 8082 9.4′ VEHICLE THEFT TOTAL 593 13.2% 613 -3.3% 541 9.6% 5537 5839 -5.2′ ARSON TOTAL 18 0.4% 29 -37.9% 28 -35.7% 296 256 15.6′ ARSON TOTAL 18 0.4% 29 -37.9% 28 -35.7% 296 256 15.6′ ARSON TOTAL 18 0.4% 29 -37.9% 28 -35.7% 296 256 15.6′ ARSON TOTAL 18 0.4% 29 -37.9% 28 -35.7% 296 256 15.6′ ARSON TOTAL 18 0.4% 29 -37.9% 28 -35.7% 296 256 15.6′ ARSON TOTAL 18 0.4% 29 -37.9% 28 -35.7% 296 256 15.6′ ARSON TOTAL                                                                                                                                                                                                                                                                                                                                                                                                                                                                                                                                                                                                                                                                                                                                                                                                                                                                                                                                                  |                             |           |            |           |           |              |            |           |            |           |
| COMMERCIAL  296 6.6% 287 3.1% 257 15.2% 2923 2730 7.1  FORCE  904 20.1% 900 0.4% 753 20.1% 8128 7288 11.5  NO FORCE 108 2.4% 141 -23.4% 164 -34.1% 1295 1381 -6.2  ATTEMPT 74 1.6% 54 37.0% 57 29.8% 588 569 3.3  LARCENY TOTAL  2253 50.1% 2339 -3.7% 2484 -9.3% 23583 22480 4.9  \$200 AND OVER 1097 24.4% 1176 -6.7% 1217 -9.9% 11512 11212 2.7  \$50 TO \$200 419 9.3% 474 -11.6% 455 -7.9% 4342 4016 8.1  UNDER \$50 737 16.4% 689 7.0% 812 -9.2% 7729 7252 6.6  ******  FROM AUTO 1159 25.8% 1209 -4.1% 1328 -12.7% 12146 11955 1.6  BICYCLE  22 0.5% 24 -8.3% 10 120.0% 206 185 11.4  SHOPLIFTING 197 4.4% 217 -9.2% 276 -28.6% 2393 2258 6.0  OTHERS  875 19.4% 889 -1.6% 870 0.6% 8838 8082 9.4  VEHICLE THEFT TOTAL  18 0.4% 29 -37.9% 28 -35.7% 296 256 15.69  ARSON TOTAL  18 0.4% 29 -37.9% 28 -35.7% 296 256 15.69                                                                                                                                                                                                                                                                                                                                                                                                                                                                                                                                                                                                                                                                                                                                                                                                                                                                                                                                                                                                                                                                                                                                                                                                                                                                                          | BURGLARY TOTAL              | 1086      | 24.1%      | 1095      | -0.8%     | 974          | 11.5%      | 10011     | 9248       | 8.3%      |
| FORCE 904 20.1% 900 0.4% 753 20.1% 8128 7288 11.5° NO FORCE 108 2.4% 141 -23.4% 164 -34.1% 1295 1381 -6.2° ATTEMPT 74 1.6% 54 37.0% 57 29.8% 588 569 3.3° LARCENY TOTAL 2253 50.1% 2339 -3.7% 2484 -9.3% 23583 22480 4.9° \$200 AND OVER 1097 24.4% 1176 -6.7% 1217 -9.9% 11512 11212 2.7° \$50 TO \$200 419 9.3% 474 -11.6% 455 -7.9% 4342 4016 8.1° UNDER \$50 737 16.4% 689 7.0% 812 -9.2% 7729 7252 6.6° ****  FROM AUTO 1159 25.8% 1209 -4.1% 1328 -12.7% 12146 11955 1.6° BICYCLE 22 0.5% 24 -8.3% 10 120.0% 206 185 11.4° SHOPLIFTING 197 4.4% 217 -9.2% 276 -28.6% 2393 2258 6.0° OTHERS 875 19.4% 889 -1.6% 870 0.6% 8838 8082 9.4° ***  VEHICLE THEFT TOTAL 18 0.4% 29 -37.9% 28 -35.7% 296 256 15.6° ARSON TOTAL 18 0.4% 29 -37.9% 28 -35.7% 296 256 15.6°                                                                                                                                                                                                                                                                                                                                                                                                                                                                                                                                                                                                                                                                                                                                                                                                                                                                                                                                                                                                                                                                                                                                                                                                                                                                                                                                                     | RESIDENTIAL                 | 790       | 17.6%      | 808       | -2.2%     | 717          | 10.2%      | 7088      | 6518       | 8.7%      |
| FORCE 904 20.1% 900 0.4% 753 20.1% 8128 7288 11.5' NO FORCE 108 2.4% 141 -23.4% 164 -34.1% 1295 1381 -6.2' ATTEMPT 74 1.6% 54 37.0% 57 29.8% 588 569 3.3' LARCENY TOTAL 2253 50.1% 2339 -3.7% 2484 -9.3% 23583 22480 4.9' \$200 AND OVER 1097 24.4% 1176 -6.7% 1217 -9.9% 11512 11212 2.7' \$50 TO \$200 419 9.3% 474 -11.6% 455 -7.9% 4342 4016 8.1' UNDER \$50 737 16.4% 689 7.0% 812 -9.2% 7729 7252 6.6' *****  FROM AUTO 1159 25.8% 1209 -4.1% 1328 -12.7% 12146 11955 1.6' BICYCLE 22 0.5% 24 -8.3% 10 120.0% 206 185 11.4' SHOPLIFTING 197 4.4% 217 -9.2% 276 -28.6% 2393 2258 6.0' OTHERS 875 19.4% 889 -1.6% 870 0.6% 8838 8082 9.4' VEHICLE THEFT TOTAL 18 0.4% 29 -37.9% 28 -35.7% 296 256 15.6'                                                                                                                                                                                                                                                                                                                                                                                                                                                                                                                                                                                                                                                                                                                                                                                                                                                                                                                                                                                                                                                                                                                                                                                                                                                                                                                                                                                                               | COMMERCIAL                  | 296       | 6.6%       | 287       | 3.1%      | 257          | 15.2%      | 2923      | 2730       | 7.1%      |
| NO FORCE 108 2.4% 141 -23.4% 164 -34.1% 1295 1381 -6.2° ATTEMPT 74 1.6% 54 37.0% 57 29.8% 588 569 3.3° LARCENY TOTAL 2253 50.1% 2339 -3.7% 2484 -9.3% 23583 22480 4.9° \$200 AND OVER 1097 24.4% 1176 -6.7% 1217 -9.9% 11512 11212 2.7° \$50 TO \$200 419 9.3% 474 -11.6% 455 -7.9% 4342 4016 8.1° UNDER \$50 737 16.4% 689 7.0% 812 -9.2% 7729 7252 6.6° *****  FROM AUTO 1159 25.8% 1209 -4.1% 1328 -12.7% 12146 11955 1.6° BICYCLE 22 0.5% 24 -8.3% 10 120.0% 206 185 11.4° SHOPLIFTING 197 4.4% 217 -9.2% 276 -28.6% 2393 2258 6.0° OTHERS 875 19.4% 889 -1.6% 870 0.6% 8838 8082 9.4° VEHICLE THEFT TOTAL 593 13.2% 613 -3.3% 541 9.6% 5537 5839 -5.2° ARSON TOTAL 18 0.4% 29 -37.9% 28 -35.7% 296 256 15.6°                                                                                                                                                                                                                                                                                                                                                                                                                                                                                                                                                                                                                                                                                                                                                                                                                                                                                                                                                                                                                                                                                                                                                                                                                                                                                                                                                                                                         | * * * *                     |           |            |           |           |              |            |           |            |           |
| ATTEMPT 74 1.6% 54 37.0% 57 29.8% 588 569 3.3°  LARCENY TOTAL 2253 50.1% 2339 -3.7% 2484 -9.3% 23583 22480 4.9° \$200 AND OVER 1097 24.4% 1176 -6.7% 1217 -9.9% 11512 11212 2.7° \$50 TO \$200 419 9.3% 474 -11.6% 455 -7.9% 4342 4016 8.1° UNDER \$50 737 16.4% 689 7.0% 812 -9.2% 7729 7252 6.6°  *****  FROM AUTO 1159 25.8% 1209 -4.1% 1328 -12.7% 12146 11955 1.6° BICYCLE 22 0.5% 24 -8.3% 10 120.0% 206 185 11.4° SHOPLIFTING 197 4.4% 217 -9.2% 276 -28.6% 2393 2258 6.0° OTHERS 875 19.4% 889 -1.6% 870 0.6% 8838 8082 9.4°  VEHICLE THEFT TOTAL 593 13.2% 613 -3.3% 541 9.6% 5537 5839 -5.2°  ARSON TOTAL 18 0.4% 29 -37.9% 28 -35.7% 296 256 15.6°                                                                                                                                                                                                                                                                                                                                                                                                                                                                                                                                                                                                                                                                                                                                                                                                                                                                                                                                                                                                                                                                                                                                                                                                                                                                                                                                                                                                                                                             | FORCE                       | 904       | 20.1%      | 900       | 0.4%      | 753          | 20.1%      | 8128      | 7288       | 11.5%     |
| LARCENY TOTAL 2253 50.1% 2339 -3.7% 2484 -9.3% 23583 22480 4.99 \$200 AND OVER 1097 24.4% 1176 -6.7% 1217 -9.9% 11512 11212 2.7* \$50 TO \$200 419 9.3% 474 -11.6% 455 -7.9% 4342 4016 8.1* UNDER \$50 737 16.4% 689 7.0% 812 -9.2% 7729 7252 6.6* *****  FROM AUTO 1159 25.8% 1209 -4.1% 1328 -12.7% 12146 11955 1.6* BICYCLE 22 0.5% 24 -8.3% 10 120.0% 206 185 11.4* SHOPLIFTING 197 4.4% 217 -9.2% 276 -28.6% 2393 2258 6.0* OTHERS 875 19.4% 889 -1.6% 870 0.6% 8838 8082 9.4*  VEHICLE THEFT TOTAL 593 13.2% 613 -3.3% 541 9.6% 5537 5839 -5.2* ARSON TOTAL 18 0.4% 29 -37.9% 28 -35.7% 296 256 15.6*                                                                                                                                                                                                                                                                                                                                                                                                                                                                                                                                                                                                                                                                                                                                                                                                                                                                                                                                                                                                                                                                                                                                                                                                                                                                                                                                                                                                                                                                                                               | NO FORCE                    | 108       | 2.4%       | 141       | -23.4%    | 164          | -34.1%     | 1295      | 1381       | -6.2%     |
| \$200 AND OVER                                                                                                                                                                                                                                                                                                                                                                                                                                                                                                                                                                                                                                                                                                                                                                                                                                                                                                                                                                                                                                                                                                                                                                                                                                                                                                                                                                                                                                                                                                                                                                                                                                                                                                                                                                                                                                                                                                                                                                                                                                                                                                            | ATTEMPT                     | 74        | 1.6%       | 54        | 37.0%     | 57           | 29.8%      | 588       | 569        | 3.3%      |
| \$200 AND OVER                                                                                                                                                                                                                                                                                                                                                                                                                                                                                                                                                                                                                                                                                                                                                                                                                                                                                                                                                                                                                                                                                                                                                                                                                                                                                                                                                                                                                                                                                                                                                                                                                                                                                                                                                                                                                                                                                                                                                                                                                                                                                                            |                             |           |            |           |           |              |            |           |            |           |
| \$50 TO \$200                                                                                                                                                                                                                                                                                                                                                                                                                                                                                                                                                                                                                                                                                                                                                                                                                                                                                                                                                                                                                                                                                                                                                                                                                                                                                                                                                                                                                                                                                                                                                                                                                                                                                                                                                                                                                                                                                                                                                                                                                                                                                                             | LARCENY TOTAL               | 2253      | 50.1%      | 2339      | -3.7%     | 2484         | -9.3%      | 23583     | 22480      | 4.9%      |
| UNDER \$50  737  16.4%  689  7.0%  812  -9.2%  7729  7252  6.6°  7729  7252  6.6°  7729  7252  6.6°  7729  7252  6.6°  7729  7252  6.6°  7729  7252  6.6°  7729  7252  6.6°  7729  7252  6.6°  7729  7252  6.6°  7729  7252  6.6°  812  -9.2%  12146  11955  1.6°  812  1209  -4.1%  1328  -12.7%  12146  11955  1.6°  816  817  12146  11955  1.6°  817  818  10  120.0%  206  185  11.4°  818  818  818  818  818  818  818  8                                                                                                                                                                                                                                                                                                                                                                                                                                                                                                                                                                                                                                                                                                                                                                                                                                                                                                                                                                                                                                                                                                                                                                                                                                                                                                                                                                                                                                                                                                                                                                                                                                                                                          | \$200 AND OVER              | 1097      | 24.4%      | 1176      | -6.7%     | 1217         | -9.9%      | 11512     | 11212      | 2.7%      |
| FROM AUTO 1159 25.8% 1209 -4.1% 1328 -12.7% 12146 11955 1.6° BICYCLE 22 0.5% 24 -8.3% 10 120.0% 206 185 11.4° SHOPLIFTING 197 4.4% 217 -9.2% 276 -28.6% 2393 2258 6.0° OTHERS 875 19.4% 889 -1.6% 870 0.6% 8838 8082 9.4° VEHICLE THEFT TOTAL 593 13.2% 613 -3.3% 541 9.6% 5537 5839 -5.2° ARSON TOTAL 18 0.4% 29 -37.9% 28 -35.7% 296 256 15.6°                                                                                                                                                                                                                                                                                                                                                                                                                                                                                                                                                                                                                                                                                                                                                                                                                                                                                                                                                                                                                                                                                                                                                                                                                                                                                                                                                                                                                                                                                                                                                                                                                                                                                                                                                                          | \$50 TO \$200               | 419       | 9.3%       | 474       | -11.6%    | 455          | -7.9%      | 4342      | 4016       | 8.1%      |
| FROM AUTO         1159         25.8%         1209         -4.1%         1328         -12.7%         12146         11955         1.6'           BICYCLE         22         0.5%         24         -8.3%         10         120.0%         206         185         11.4'           SHOPLIFTING         197         4.4%         217         -9.2%         276         -28.6%         2393         2258         6.0'           OTHERS         875         19.4%         889         -1.6%         870         0.6%         8838         8082         9.4'           VEHICLE THEFT TOTAL         593         13.2%         613         -3.3%         541         9.6%         5537         5839         -5.2'           ARSON TOTAL         18         0.4%         29         -37.9%         28         -35.7%         296         256         15.6'                                                                                                                                                                                                                                                                                                                                                                                                                                                                                                                                                                                                                                                                                                                                                                                                                                                                                                                                                                                                                                                                                                                                                                                                                                                                        | UNDER \$50                  | 737       | 16.4%      | 689       | 7.0%      | 812          | -9.2%      | 7729      | 7252       | 6.6%      |
| BICYCLE 22 0.5% 24 -8.3% 10 120.0% 206 185 11.4' SHOPLIFTING 197 4.4% 217 -9.2% 276 -28.6% 2393 2258 6.0' OTHERS 875 19.4% 889 -1.6% 870 0.6% 8838 8082 9.4' VEHICLE THEFT TOTAL 593 13.2% 613 -3.3% 541 9.6% 5537 5839 -5.2' ARSON TOTAL 18 0.4% 29 -37.9% 28 -35.7% 296 256 15.6'                                                                                                                                                                                                                                                                                                                                                                                                                                                                                                                                                                                                                                                                                                                                                                                                                                                                                                                                                                                                                                                                                                                                                                                                                                                                                                                                                                                                                                                                                                                                                                                                                                                                                                                                                                                                                                       | ****                        |           |            |           |           |              |            |           |            |           |
| SHOPLIFTING         197         4.4%         217         -9.2%         276         -28.6%         2393         2258         6.0°           OTHERS         875         19.4%         889         -1.6%         870         0.6%         8838         8082         9.4°           VEHICLE THEFT TOTAL         593         13.2%         613         -3.3%         541         9.6%         5537         5839         -5.2°           ARSON TOTAL         18         0.4%         29         -37.9%         28         -35.7%         296         256         15.6°                                                                                                                                                                                                                                                                                                                                                                                                                                                                                                                                                                                                                                                                                                                                                                                                                                                                                                                                                                                                                                                                                                                                                                                                                                                                                                                                                                                                                                                                                                                                                          | FROM AUTO                   | 1159      | 25.8%      | 1209      | -4.1%     | 1328         | -12.7%     | 12146     | 11955      | 1.6%      |
| OTHERS       875       19.4%       889       -1.6%       870       0.6%       8838       8082       9.4°         VEHICLE THEFT TOTAL       593       13.2%       613       -3.3%       541       9.6%       5537       5839       -5.2°         ARSON TOTAL       18       0.4%       29       -37.9%       28       -35.7%       296       256       15.6°                                                                                                                                                                                                                                                                                                                                                                                                                                                                                                                                                                                                                                                                                                                                                                                                                                                                                                                                                                                                                                                                                                                                                                                                                                                                                                                                                                                                                                                                                                                                                                                                                                                                                                                                                               | BICYCLE                     | 22        | 0.5%       | 24        | -8.3%     | 10           | 120.0%     | 206       | 185        | 11.4%     |
| VEHICLE THEFT TOTAL       593       13.2%       613       -3.3%       541       9.6%       5537       5839       -5.2°         ARSON TOTAL       18       0.4%       29       -37.9%       28       -35.7%       296       256       15.6°                                                                                                                                                                                                                                                                                                                                                                                                                                                                                                                                                                                                                                                                                                                                                                                                                                                                                                                                                                                                                                                                                                                                                                                                                                                                                                                                                                                                                                                                                                                                                                                                                                                                                                                                                                                                                                                                                | SHOPLIFTING                 | 197       | 4.4%       | 217       | -9.2%     | 276          | -28.6%     | 2393      | 2258       | 6.0%      |
| ARSON TOTAL 18 0.4% 29 -37.9% 28 -35.7% 296 256 15.6°                                                                                                                                                                                                                                                                                                                                                                                                                                                                                                                                                                                                                                                                                                                                                                                                                                                                                                                                                                                                                                                                                                                                                                                                                                                                                                                                                                                                                                                                                                                                                                                                                                                                                                                                                                                                                                                                                                                                                                                                                                                                     | OTHERS                      | 875       | 19.4%      | 889       | -1.6%     | 870          | 0.6%       | 8838      | 8082       | 9.4%      |
| ARSON TOTAL 18 0.4% 29 -37.9% 28 -35.7% 296 256 15.6°                                                                                                                                                                                                                                                                                                                                                                                                                                                                                                                                                                                                                                                                                                                                                                                                                                                                                                                                                                                                                                                                                                                                                                                                                                                                                                                                                                                                                                                                                                                                                                                                                                                                                                                                                                                                                                                                                                                                                                                                                                                                     |                             |           |            |           |           |              |            |           |            |           |
|                                                                                                                                                                                                                                                                                                                                                                                                                                                                                                                                                                                                                                                                                                                                                                                                                                                                                                                                                                                                                                                                                                                                                                                                                                                                                                                                                                                                                                                                                                                                                                                                                                                                                                                                                                                                                                                                                                                                                                                                                                                                                                                           | VEHICLE THEFT TOTAL         | 593       | 13.2%      | 613       | -3.3%     | 541          | 9.6%       | 5537      | 5839       | -5.2%     |
|                                                                                                                                                                                                                                                                                                                                                                                                                                                                                                                                                                                                                                                                                                                                                                                                                                                                                                                                                                                                                                                                                                                                                                                                                                                                                                                                                                                                                                                                                                                                                                                                                                                                                                                                                                                                                                                                                                                                                                                                                                                                                                                           |                             |           |            |           |           |              |            |           |            |           |
| TOTALS 4499 100.0% 4699 -4.3% 4698 -4.2% 45483 43862 3.7°                                                                                                                                                                                                                                                                                                                                                                                                                                                                                                                                                                                                                                                                                                                                                                                                                                                                                                                                                                                                                                                                                                                                                                                                                                                                                                                                                                                                                                                                                                                                                                                                                                                                                                                                                                                                                                                                                                                                                                                                                                                                 | ARSON TOTAL                 | 18        | 0.4%       | 29        | -37.9%    | 28           | -35.7%     | 296       | 256        | 15.6%     |
| HOTALS 4499 100.0% 4699 -4.3% 4698 -4.2% 45483 43862 3.7°                                                                                                                                                                                                                                                                                                                                                                                                                                                                                                                                                                                                                                                                                                                                                                                                                                                                                                                                                                                                                                                                                                                                                                                                                                                                                                                                                                                                                                                                                                                                                                                                                                                                                                                                                                                                                                                                                                                                                                                                                                                                 | TOTAL 0                     | 4465      | 400.001    | 4000      | 4.607     | 4000         | 4.607      | 45.400    | 40000      | 0 =0.     |
|                                                                                                                                                                                                                                                                                                                                                                                                                                                                                                                                                                                                                                                                                                                                                                                                                                                                                                                                                                                                                                                                                                                                                                                                                                                                                                                                                                                                                                                                                                                                                                                                                                                                                                                                                                                                                                                                                                                                                                                                                                                                                                                           | IOTALS                      | 4499      | 100.0%     | 4699      | -4.3%     | 4698         | -4.2%      | 45483     | 43862      | 3.7%      |