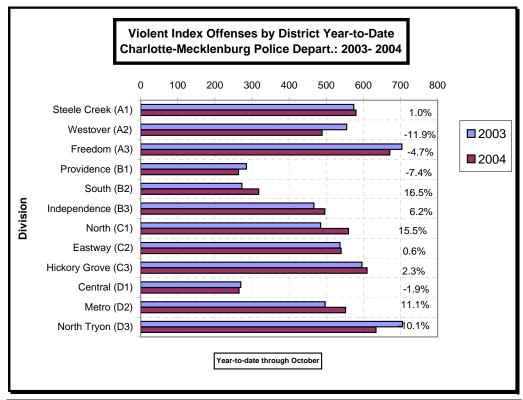

CHARLOTTE-MECKLENBURG POLICE DEPARTMENT MONTHLY SUMMARY REPORT OCTOBER, 2004

**Darrel Stephens Chief of Police** 

| RAPE TOTAL 24 0.5% 27 -11.1% 25 -4.0% 276 254 8.7 ACTUAL 21 0.5% 24 -12.5% 20 5.0% 254 220 15.5% ATTEMPT 3 0.1% 3 0.0% 5 -40.0% 22 34 -35.3% ROBBERY TOTAL 248 5.5% 234 6.0% 249 -0.4% 2202 2191 0.5% ARMED 118 2.6% 178 -33.7% 200 -41.0% 1634 1720 -5.0% STRONG-ARM 130 2.9% 56 132.1% 49 165.3% 568 471 20.6% AGGRAVATED ASSAULT TOTAL 274 6.1% 356 -23.0% 390 -29.7% 3530 3539 -0.3% BURGLARY TOTAL 1086 24.1% 1095 -0.8% 974 11.5% 10011 9248 8.3% RESIDENTIAL 790 17.6% 808 -2.2% 717 10.2% 7088 6518 8.7% COMMERCIAL 296 6.6% 287 3.1% 257 15.2% 2923 2730 7.1%                                                                                                                                                                                                                                                                                                                                                                                                                                                                                                                                                                                                                                                                                                                                                                                                                                                                                                                                                                                                                                                                                                                                                                                                                                                                                                                                                                                                                                                                                                                                                    | IND                         | EX OFFENS | ES REPORTI | ED TO CHA | RLOTTE-ME | CKLENBURG PC | LICE DEPAR | TMENT     |            |           |
|---------------------------------------------------------------------------------------------------------------------------------------------------------------------------------------------------------------------------------------------------------------------------------------------------------------------------------------------------------------------------------------------------------------------------------------------------------------------------------------------------------------------------------------------------------------------------------------------------------------------------------------------------------------------------------------------------------------------------------------------------------------------------------------------------------------------------------------------------------------------------------------------------------------------------------------------------------------------------------------------------------------------------------------------------------------------------------------------------------------------------------------------------------------------------------------------------------------------------------------------------------------------------------------------------------------------------------------------------------------------------------------------------------------------------------------------------------------------------------------------------------------------------------------------------------------------------------------------------------------------------------------------------------------------------------------------------------------------------------------------------------------------------------------------------------------------------------------------------------------------------------------------------------------------------------------------------------------------------------------------------------------------------------------------------------------------------------------------------------------------------|-----------------------------|-----------|------------|-----------|-----------|--------------|------------|-----------|------------|-----------|
| NODEX OFFENSES   MONTH   INDEX   MONTH   W. CHANGE   LAST YEAR   W. CHANGE   TO DATE   TO DATE   W. CHANGE   CHANGE | October 2004                | # THIS    | % OF ALL   | #IAST     | MONTHI V  | SAME MONTH   | MONTHI V   | THIS VEAD | I AST VEAD | ANNIIAI   |
| HOMICIDE (MURDER & NON-NEGLIGENT MANSLAUGHTER)  3 0.1% 6 -50.0% 7 -57.1% 48 55 -12.7'  RAPE TOTAL  24 0.5% 27 -11.1% 25 -4.0% 276 254 8.7'  ACTUAL  21 0.5% 24 -12.5% 20 5.0% 254 220 15.5'  ATTEMPT 3 0.1% 3 0.0% 5 -40.0% 22 34 -35.3'  ROBBERY TOTAL  248 5.5% 234 6.0% 249 -0.4% 2202 2191 0.5'  RARMED  118 2.6% 178 -33.7% 200 -41.0% 1634 1720 -5.0'  STRONG-ARM  130 2.9% 56 132.1% 49 165.3% 568 471 20.6'  AGGRAVATED ASSAULT TOTAL  274 6.1% 356 -23.0% 390 -29.7% 3530 3539 -0.3'  BURGLARY TOTAL  1086 24.1% 1095 -0.8% 974 11.5% 10011 9248 8.3'  RESIDENTIAL  790 17.6% 808 -2.2% 717 10.2% 7088 6518 8.7'  COMMERCIAL  296 6.6% 287 3.1% 257 15.2% 2923 2730 7.1'  FORCE  904 20.1% 900 0.4% 753 20.1% 8128 7288 11.5'  NO FORCE  108 2.4% 141 -23.4% 164 -34.1% 1295 1381 -6.2'  ATTEMPT  74 1.6% 54 37.0% 57 22.8% 588 569 3.3'  LARCENY TOTAL  2253 50.1% 2339 -3.7% 2484 -9.3% 23583 22480 4.9'  S200 AND OVER  1097 24.4% 1176 6.7% 1217 -9.9% 11512 11212 2.7'  S50 TO \$200 419 9.3% 474 -11.6% 455 -7.9% 4342 4016 8.1'  UNDER \$50 737 16.4% 689 7.0% 812 -9.2% 7729 7252 6.6'  FROM AUTO  1159 25.8% 1209 -4.1% 1328 -1.2.7% 12146 11955 1.6'  SHOULE THEFT TOTAL  593 13.2% 613 -3.3% 541 9.6% 5537 5839 -5.2'  ARSON TOTAL  18 0.4% 29 -37.9% 28 -35.7% 296 256 15.6'                                                                                                                                                                                                                                                                                                                                                                                                                                                                                                                                                                                                                                                                                                                                                                                                                         |                             |           |            |           |           |              |            |           |            |           |
| NEGLIGENT MANSLAUGHTER)         3         0.1%         6         -50.0%         7         -57.1%         48         55         -12.7*           RAPE TOTAL         24         0.5%         27         -11.1%         25         -4.0%         276         254         8.7*           ACTUAL         21         0.5%         24         -12.5%         20         5.0%         254         220         15.5*           ATTEMPT         3         0.1%         3         0.0%         5         -40.0%         22         34         -35.3*           ROBBERY TOTAL         248         5.5%         234         6.0%         249         -0.4%         2202         2191         0.5*           ARMED         118         2.6%         178         -33.7%         200         -41.0%         1634         1720         -50.0*           STRONG-ARM         130         2.9%         56         132.1%         49         165.3%         568         471         20.6*           AGGRAVATED ASSAULT TOTAL         274         6.1%         356         -23.0%         390         -29.7%         3530         3539         -0.3*           BURGLARY TOTAL         1086         24.1%                                                                                                                                                                                                                                                                                                                                                                                                                                                                                                                                                                                                                                                                                                                                                                                                                                                                                                                                        | INDEX OFF ENGLS             | MONTH     | INDLX      | WONTH     | 70 CHANGE | LASTILAN     | 78 CHANGE  | IODAIL    | IODAIL     | 70 CHANGE |
| NEGLIGENT MANSLAUGHTER)         3         0.1%         6         -50.0%         7         -57.1%         48         55         -12.7*           RAPE TOTAL         24         0.5%         27         -11.1%         25         -4.0%         276         254         8.7*           ACTUAL         21         0.5%         24         -12.5%         20         5.0%         254         220         15.5*           ATTEMPT         3         0.1%         3         0.0%         5         -40.0%         22         34         -35.3*           ROBBERY TOTAL         248         5.5%         234         6.0%         249         -0.4%         2202         2191         0.5*           ARMED         118         2.6%         178         -33.7%         200         -41.0%         1634         1720         -50.5*           AGGRAVATED ASSAULT TOTAL         274         6.1%         356         -23.0%         390         -29.7%         3530         3539         -0.3*           BURGLARY TOTAL         1086         24.1%         1095         -0.8%         974         11.5%         10011         9248         8.3*           RESIDENTIAL         790         17.6%                                                                                                                                                                                                                                                                                                                                                                                                                                                                                                                                                                                                                                                                                                                                                                                                                                                                                                                                   | HOMICIDE (MURDER & NON-     |           |            |           |           |              |            |           |            |           |
| RAPE TOTAL 24 0.5% 27 -11.1% 25 -4.0% 276 254 8.7 ACTUAL 21 0.5% 24 -12.5% 20 5.0% 254 220 15.5% ATTEMPT 3 0.1% 3 0.0% 5 -40.0% 22 34 -35.3% ROBBERY TOTAL 248 5.5% 234 6.0% 249 -0.4% 2202 2191 0.5% ARMED 118 2.6% 178 -33.7% 200 -41.0% 1634 1720 -5.0% STRONG-ARM 130 2.9% 56 132.1% 49 165.3% 568 471 20.6% AGGRAVATED ASSAULT TOTAL 274 6.1% 356 -23.0% 390 -29.7% 3530 3539 -0.3% BURGLARY TOTAL 1086 24.1% 1095 -0.8% 974 11.5% 10011 9248 8.3% RESIDENTIAL 790 17.6% 808 -2.2% 717 10.2% 7088 6518 8.7% COMMERCIAL 296 6.6% 287 3.1% 257 15.2% 2923 2730 7.1%                                                                                                                                                                                                                                                                                                                                                                                                                                                                                                                                                                                                                                                                                                                                                                                                                                                                                                                                                                                                                                                                                                                                                                                                                                                                                                                                                                                                                                                                                                                                                    |                             | 3         | 0.1%       | 6         | -50.0%    | 7            | -57 1%     | 48        | 55         | -12.7%    |
| ACTUAL 21 0.5% 24 -12.5% 20 5.0% 254 220 15.5° ATTEMPT 3 0.1% 3 0.0% 5 -40.0% 22 34 -35.3°  ROBBERY TOTAL 248 5.5% 234 6.0% 249 -0.4% 2202 2191 0.5° ARMED 118 2.6% 178 -33.7% 200 -41.0% 1634 1720 -5.0° STRONG-ARM 130 2.9% 56 132.1% 49 165.3% 568 471 20.6°  AGGRAVATED ASSAULT TOTAL 274 6.1% 356 -23.0% 390 -29.7% 3530 3539 -0.3°  BURGLARY TOTAL 1086 24.1% 1095 -0.8% 974 11.5% 10011 9248 8.3° RESIDENTIAL 790 17.6% 808 -2.2% 717 10.2% 7088 6518 8.7° COMMERCIAL 296 6.6% 287 3.1% 257 15.2% 2923 2730 7.1°  FORCE 904 20.1% 900 0.4% 753 20.1% 8128 7288 11.5° NO FORCE 108 2.4% 141 -23.4% 164 -34.1% 1295 1381 -6.2° ATTEMPT 74 1.6% 54 37.0% 57 29.8% 588 569 3.3°  LARCENY TOTAL 2253 50.1% 2339 -3.7% 2484 -9.3% 23583 22480 4.9° \$200 AND OVER 1097 24.4% 1176 -6.7% 1217 -9.9% 11512 11212 2.7°  \$200 AND OVER 1097 24.4% 1176 -6.7% 1217 -9.9% 11512 11212 2.7°  FROM AUTO 1159 25.8% 1209 -4.1% 1328 -12.7% 12146 11955 1.6° BICYCLE 22 0.5% 24 -8.3% 10 120.0% 206 185 11.4° SHOPLIFTING 197 4.4% 217 -9.2% 276 -28.6% 2393 2258 6.0°  OTHERS 875 19.4% 889 -1.6% 870 0.6% 8838 8082 9.4°  VEHICLE THEFT TOTAL 593 13.2% 613 -3.3% 541 9.6% 5537 5839 -5.2°  ARSON TOTAL 59 3 13.2% 613 -3.3% 541 9.6% 5537 5839 -5.2°  ARSON TOTAL 18 0.4% 29 -37.9% 28 -35.7% 296 256 15.6°                                                                                                                                                                                                                                                                                                                                                                                                                                                                                                                                                                                                                                                                                                                                                                                                                    | THE CERCEIT IN MICE TO CITY | Ü         | 0.170      | ·         | 00.070    | •            | 07.170     | 10        | 00         | 12.770    |
| ATTEMPT 3 0.1% 3 0.0% 5 -40.0% 22 34 -35.3′  ROBBERY TOTAL 248 5.5% 234 6.0% 249 -0.4% 2202 2191 0.5′  ARMED 118 2.6% 178 -33.7% 200 -41.0% 1634 1720 -5.0′  STRONG-ARM 130 2.9% 56 132.1% 49 165.3% 568 471 20.6′  AGGRAVATED ASSAULT TOTAL 274 6.1% 356 -23.0% 390 -29.7% 3530 3539 -0.3′  BURGLARY TOTAL 1086 24.1% 1095 -0.8% 974 11.5% 10011 9248 8.3′  RESIDENTIAL 790 17.6% 808 -2.2% 717 10.2% 7088 6518 8.7′  COMMERCIAL 296 6.6% 287 3.1% 257 15.2% 2923 2730 7.1′  FORCE 904 20.1% 900 0.4% 753 20.1% 8128 7288 11.5′  NO FORCE 108 2.4% 141 -23.4% 164 -34.1% 1295 1381 -6.2′  ATTEMPT 74 1.6% 54 37.0% 57 29.8% 588 569 3.3′  LARCENY TOTAL 2253 50.1% 2339 -3.7% 2484 -9.3% 23583 22480 4.9′  \$200 AND OVER 1097 24.4% 1176 -6.7% 1217 -9.9% 11512 11212 2.7′  FOR AUTO 1159 25.8% 1209 -4.1% 1328 -12.7% 12146 11955 1.6′  BICYCLE 22 0.5% 24 8.3% 10 120.0% 206 185 11.4′  SHOPLIFTING 197 4.4% 217 -9.2% 276 -28.6% 2393 2258 6.0′  OTHERS 875 19.4% 889 -1.6% 870 0.6% 8838 8082 9.4′  VEHICLE THEFT TOTAL 593 13.2% 613 -3.3% 541 9.6% 5537 5839 -5.2′  ARSON TOTAL 18 0.4% 29 -37.9% 28 -35.7% 296 256 15.6′  ARSON TOTAL 18 0.4% 29 -37.9% 28 -35.7% 296 256 15.6′  ARSON TOTAL 18 0.4% 29 -37.9% 28 -35.7% 296 256 15.6′                                                                                                                                                                                                                                                                                                                                                                                                                                                                                                                                                                                                                                                                                                                                                                                                                                                                           | RAPE TOTAL                  | 24        | 0.5%       | 27        | -11.1%    | 25           | -4.0%      | 276       | 254        | 8.7%      |
| ATTEMPT 3 0.1% 3 0.0% 5 -40.0% 22 34 -35.3′  ROBBERY TOTAL 248 5.5% 234 6.0% 249 -0.4% 2202 2191 0.5′  ARMED 118 2.6% 178 -33.7% 200 -41.0% 1634 1720 -5.0′  STRONG-ARM 130 2.9% 56 132.1% 49 165.3% 568 471 20.6′  AGGRAVATED ASSAULT TOTAL 274 6.1% 356 -23.0% 390 -29.7% 3530 3539 -0.3′  BURGLARY TOTAL 1086 24.1% 1095 -0.8% 974 11.5% 10011 9248 8.3′  RESIDENTIAL 790 17.6% 808 -2.2% 717 10.2% 7088 6518 8.7′  COMMERCIAL 296 6.6% 287 3.1% 257 15.2% 2923 2730 7.1′  FORCE 904 20.1% 900 0.4% 753 20.1% 8128 7288 11.5′  NO FORCE 108 2.4% 141 -23.4% 164 -34.1% 1295 1381 -6.2′  ATTEMPT 74 1.6% 54 37.0% 57 29.8% 588 569 3.3′  LARCENY TOTAL 2253 50.1% 2339 -3.7% 2484 -9.3% 23583 22480 4.9′  S200 AND OVER 1097 24.4% 1176 -6.7% 1217 -9.9% 11512 11212 2.7′  FOR 3200 AND OVER 1097 24.4% 1176 -6.7% 1217 -9.9% 11512 11212 2.7′  FROM AUTO 1159 25.8% 1209 -4.1% 1328 -12.7% 12146 11955 1.6′  BICYCLE 22 0.5% 24 -8.3% 10 120.0% 206 185 11.4′  SHOPLIFTING 197 4.4% 217 -9.2% 276 -28.6% 2393 2258 6.0′  OTHERS 875 19.4% 889 -1.6% 870 0.6% 8838 8082 9.4′  VEHICLE THEFT TOTAL 593 13.2% 613 -3.3% 541 9.6% 5537 5839 -5.2′  ARSON TOTAL 18 0.4% 29 -37.9% 28 -35.7% 296 256 15.6′  ARSON TOTAL 18 0.4% 29 -37.9% 28 -35.7% 296 256 15.6′                                                                                                                                                                                                                                                                                                                                                                                                                                                                                                                                                                                                                                                                                                                                                                                                                                                            | ACTUAL                      | 21        | 0.5%       | 24        | -12.5%    | 20           | 5.0%       | 254       | 220        | 15.5%     |
| ROBBERY TOTAL  248  5.5%  234  6.0%  249  -0.4%  2202  2191  0.55  STRONG-ARM  130  2.9%  56  132.1%  49  165.3%  568  471  20.6  AGGRAVATED ASSAULT TOTAL  274  6.1%  356  -23.0%  390  -29.7%  3530  3539  -0.3*  BURGLARY TOTAL  1086  24.1%  1095  -0.8%  974  11.5%  10011  9248  8.3.3  RESIDENTIAL  790  17.6%  808  -2.2%  717  10.2%  7088  6518  8.7*  COMMERCIAL  296  6.6%  287  3.1%  257  15.2%  2923  2730  7.1*  FORCE  904  20.1%  900  0.4%  753  20.1%  8128  7288  11.5*  NO FORCE  108  2.4%  141  -23.4%  164  -34.1%  1295  1381  -6.2*  ATTEMPT  74  1.6%  54  37.0%  57  29.8%  588  569  3.3*  LARCENY TOTAL  2253  50.1%  2339  -3.7%  2484  -9.3%  23583  22480  4.99  \$250 AND OVER  1097  24.4%  1176  -6.7%  1217  9.9%  11512  11212  2.7*  \$50 TO \$200  419  9.3%  474  -11.6%  455  -7.9%  4342  4016  8.1*  UNDER \$50  737  16.4%  689  7.0%  812  -9.2%  7729  7252  6.6*  FROM AUTO  1159  25.8%  1209  -4.1%  1328  -12.7%  12146  11955  1.6*  BICYCLE  22  0.5%  24  -8.3%  10  10  10  10  10  28  -35.7%  296  256  15.6*  ARSON TOTAL  18  0.4%  29  -37.9%  28  -35.7%  296  256  15.6*  15.6*  ARSON TOTAL  18  0.4%  29  -37.9%  28  -35.7%  296  256  15.6*                                                                                                                                                                                                                                                                                                                                                                                                                                                                                                                                                                                                                                                                                                                                                                                                                                                                                                            | ATTEMPT                     | 3         | 0.1%       | 3         | 0.0%      |              | -40.0%     | 22        | 34         | -35.3%    |
| ARMED 118 2.6% 178 -33.7% 200 -41.0% 1634 1720 -5.0° STRONG-ARM 130 2.9% 56 132.1% 49 165.3% 568 471 20.6° AGGRAVATED ASSAULT TOTAL 274 6.1% 356 -23.0% 390 -29.7% 3530 3539 -0.3° BURGLARY TOTAL 1086 24.1% 1095 -0.8% 974 11.5% 10011 9248 8.3° RESIDENTIAL 790 17.6% 808 -2.2% 717 10.2% 7088 6518 8.7° COMMERCIAL 296 6.6% 287 3.1% 257 15.2% 2923 2730 7.1°                                                                                                                                                                                                                                                                                                                                                                                                                                                                                                                                                                                                                                                                                                                                                                                                                                                                                                                                                                                                                                                                                                                                                                                                                                                                                                                                                                                                                                                                                                                                                                                                                                                                                                                                                          |                             |           |            |           |           |              |            |           |            |           |
| STRONG-ARM         130         2.9%         56         132.1%         49         165.3%         568         471         20.6¹           AGGRAVATED ASSAULT TOTAL         274         6.1%         356         -23.0%         390         -29.7%         3530         3539         -0.3¹           BURGLARY TOTAL         1086         24.1%         1095         -0.8%         974         11.5%         10011         9248         8.3¹           RESIDENTIAL         790         17.6%         808         -2.2%         717         10.2%         7088         6518         8.7¹           COMMERCIAL         296         6.6%         287         3.1%         257         15.2%         2923         2730         7.1¹           FORCE         904         20.1%         900         0.4%         753         20.1%         8128         7288         11.5¹           NO FORCE         108         2.4%         141         -23.4%         164         -34.1%         1295         1381         -6.2²           ATTEMPT         74         1.6%         54         37.0%         57         29.8%         588         569         3.3³           LARCENY TOTAL         2253         50.1                                                                                                                                                                                                                                                                                                                                                                                                                                                                                                                                                                                                                                                                                                                                                                                                                                                                                                                             | ROBBERY TOTAL               | 248       | 5.5%       | 234       | 6.0%      | 249          | -0.4%      | 2202      | 2191       | 0.5%      |
| AGGRAVATED ASSAULT TOTAL 274 6.1% 356 -23.0% 390 -29.7% 3530 3539 -0.3*  BURGLARY TOTAL 1086 24.1% 1095 -0.8% 974 11.5% 10011 9248 8.3*  RESIDENTIAL 790 17.6% 808 -2.2% 717 10.2% 7088 6518 8.7*  COMMERCIAL 296 6.6% 287 3.1% 257 15.2% 2923 2730 7.1*  **********************************                                                                                                                                                                                                                                                                                                                                                                                                                                                                                                                                                                                                                                                                                                                                                                                                                                                                                                                                                                                                                                                                                                                                                                                                                                                                                                                                                                                                                                                                                                                                                                                                                                                                                                                                                                                                                              | ARMED                       | 118       | 2.6%       | 178       | -33.7%    | 200          | -41.0%     | 1634      | 1720       | -5.0%     |
| BURGLARY TOTAL RESIDENTIAL 790 17.6% 808 -2.2% 717 10.2% 7088 6518 8.7' COMMERCIAL 296 6.6% 287 3.1% 257 15.2% 2923 2730 7.1'  FORCE 904 20.1% 900 0.4% 753 20.1% 8128 7288 11.5' NO FORCE 108 2.4% 141 -23.4% 164 -34.1% 1295 1381 -6.2' ATTEMPT 74 1.6% 54 37.0% 57 29.8% 588 569 3.3'  LARCENY TOTAL 2253 50.1% 2339 -3.7% 2484 -9.3% 23583 22480 4.9' \$200 AND OVER 1097 24.4% 1176 -6.7% 1217 -9.9% 11512 11212 2.7' \$50 TO \$200 419 9.3% 474 -11.6% 455 -7.9% 4342 4016 8.1' UNDER \$50 737 16.4% 689 7.0% 812 -9.2% 7729 7252 6.6'  FROM AUTO 1159 25.8% 1209 -4.1% 1328 -12.7% 12146 11955 1.6' BICYCLE 22 0.5% 24 -8.3% 10 120.0% 206 185 11.4' SHOPLIFTING 197 4.4% 217 -9.2% 276 -28.6% 2393 2258 6.0' OTHERS 875 19.4% 889 -1.6% 870 0.6% 8838 8082 9.4'  VEHICLE THEFT TOTAL 593 13.2% 613 -3.3% 541 9.6% 5537 5839 -5.2'  ARSON TOTAL 18 0.4% 29 -37.9% 28 -35.7% 296 256 15.6'                                                                                                                                                                                                                                                                                                                                                                                                                                                                                                                                                                                                                                                                                                                                                                                                                                                                                                                                                                                                                                                                                                                                                                                                                          | STRONG-ARM                  | 130       | 2.9%       | 56        | 132.1%    | 49           | 165.3%     | 568       | 471        | 20.6%     |
| BURGLARY TOTAL RESIDENTIAL 790 17.6% 808 -2.2% 717 10.2% 7088 6518 8.7' COMMERCIAL 296 6.6% 287 3.1% 257 15.2% 2923 2730 7.1'  FORCE 904 20.1% 900 0.4% 753 20.1% 8128 7288 11.5' NO FORCE 108 2.4% 141 -23.4% 164 -34.1% 1295 1381 -6.2' ATTEMPT 74 1.6% 54 37.0% 57 29.8% 588 569 3.3'  LARCENY TOTAL 2253 50.1% 2339 -3.7% 2484 -9.3% 23583 22480 4.9' \$200 AND OVER 1097 24.4% 1176 -6.7% 1217 -9.9% 11512 11212 2.7' \$50 TO \$200 419 9.3% 474 -11.6% 455 -7.9% 4342 4016 8.1' UNDER \$50 737 16.4% 689 7.0% 812 -9.2% 7729 7252 6.6'  FROM AUTO 1159 25.8% 1209 -4.1% 1328 -12.7% 12146 11955 1.6' BICYCLE 22 0.5% 24 -8.3% 10 120.0% 206 185 11.4' SHOPLIFTING 197 4.4% 217 -9.2% 276 -28.6% 2393 2258 6.0' OTHERS 875 19.4% 889 -1.6% 870 0.6% 8838 8082 9.4'  VEHICLE THEFT TOTAL 593 13.2% 613 -3.3% 541 9.6% 5537 5839 -5.2'  ARSON TOTAL 18 0.4% 29 -37.9% 28 -35.7% 296 256 15.6'                                                                                                                                                                                                                                                                                                                                                                                                                                                                                                                                                                                                                                                                                                                                                                                                                                                                                                                                                                                                                                                                                                                                                                                                                          |                             |           |            |           |           |              |            |           |            |           |
| RESIDENTIAL 790 17.6% 808 -2.2% 717 10.2% 7088 6518 8.7′ COMMERCIAL 296 6.6% 287 3.1% 257 15.2% 2923 2730 7.1′  FORCE 904 20.1% 900 0.4% 753 20.1% 8128 7288 11.5′ NO FORCE 108 2.4% 141 -23.4% 164 -34.1% 1295 1381 -6.2′ ATTEMPT 74 1.6% 54 37.0% 57 29.8% 588 569 3.3′ LARCENY TOTAL 2253 50.1% 2339 -3.7% 2484 -9.3% 23583 22480 4.9′ \$200 AND OVER 1097 24.4% 1176 -6.7% 1217 -9.9% 11512 11212 2.7′ \$50 TO \$200 419 9.3% 474 -11.6% 455 -7.9% 4342 4016 8.1′ UNDER \$50 737 16.4% 689 7.0% 812 -9.2% 7729 7252 6.6′  FROM AUTO 1159 25.8% 1209 -4.1% 1328 -12.7% 12146 11955 1.6′ BICYCLE 22 0.5% 24 -8.3% 10 120.0% 206 185 11.4′ SHOPLIFTING 197 4.4% 217 -9.2% 276 -28.6% 2393 2258 6.0′ OTHERS 875 19.4% 889 -1.6% 870 0.6% 8838 8082 9.4′ VEHICLE THEFT TOTAL 593 13.2% 613 -3.3% 541 9.6% 5537 5839 -5.2′ ARSON TOTAL 18 0.4% 29 -37.9% 28 -35.7% 296 256 15.6′ ARSON TOTAL 18 0.4% 29 -37.9% 28 -35.7% 296 256 15.6′ ARSON TOTAL 18 0.4% 29 -37.9% 28 -35.7% 296 256 15.6′ ARSON TOTAL 18 0.4% 29 -37.9% 28 -35.7% 296 256 15.6′ ARSON TOTAL 18 0.4% 29 -37.9% 28 -35.7% 296 256 15.6′ ARSON TOTAL 18 0.4% 29 -37.9% 28 -35.7% 296 256 15.6′ ARSON TOTAL                                                                                                                                                                                                                                                                                                                                                                                                                                                                                                                                                                                                                                                                                                                                                                                                                                                                                                                                                  | AGGRAVATED ASSAULT TOTAL    | 274       | 6.1%       | 356       | -23.0%    | 390          | -29.7%     | 3530      | 3539       | -0.3%     |
| RESIDENTIAL 790 17.6% 808 -2.2% 717 10.2% 7088 6518 8.7′ COMMERCIAL 296 6.6% 287 3.1% 257 15.2% 2923 2730 7.1′  FORCE 904 20.1% 900 0.4% 753 20.1% 8128 7288 11.5′ NO FORCE 108 2.4% 141 -23.4% 164 -34.1% 1295 1381 -6.2′ ATTEMPT 74 1.6% 54 37.0% 57 29.8% 588 569 3.3′ LARCENY TOTAL 2253 50.1% 2339 -3.7% 2484 -9.3% 23583 22480 4.9′ \$200 AND OVER 1097 24.4% 1176 -6.7% 1217 -9.9% 11512 11212 2.7′ \$50 TO \$200 419 9.3% 474 -11.6% 455 -7.9% 4342 4016 8.1′ UNDER \$50 737 16.4% 689 7.0% 812 -9.2% 7729 7252 6.6′  FROM AUTO 1159 25.8% 1209 -4.1% 1328 -12.7% 12146 11955 1.6′ BICYCLE 22 0.5% 24 -8.3% 10 120.0% 206 185 11.4′ SHOPLIFTING 197 4.4% 217 -9.2% 276 -28.6% 2393 2258 6.0′ OTHERS 875 19.4% 889 -1.6% 870 0.6% 8838 8082 9.4′ VEHICLE THEFT TOTAL 593 13.2% 613 -3.3% 541 9.6% 5537 5839 -5.2′ ARSON TOTAL 18 0.4% 29 -37.9% 28 -35.7% 296 256 15.6′ ARSON TOTAL 18 0.4% 29 -37.9% 28 -35.7% 296 256 15.6′ ARSON TOTAL 18 0.4% 29 -37.9% 28 -35.7% 296 256 15.6′ ARSON TOTAL 18 0.4% 29 -37.9% 28 -35.7% 296 256 15.6′ ARSON TOTAL 18 0.4% 29 -37.9% 28 -35.7% 296 256 15.6′ ARSON TOTAL 18 0.4% 29 -37.9% 28 -35.7% 296 256 15.6′ ARSON TOTAL                                                                                                                                                                                                                                                                                                                                                                                                                                                                                                                                                                                                                                                                                                                                                                                                                                                                                                                                                  |                             |           |            |           |           |              |            |           |            |           |
| COMMERCIAL  296 6.6% 287 3.1% 257 15.2% 2923 2730 7.1  FORCE  904 20.1% 900 0.4% 753 20.1% 8128 7288 11.5  NO FORCE 108 2.4% 141 -23.4% 164 -34.1% 1295 1381 -6.2  ATTEMPT 74 1.6% 54 37.0% 57 29.8% 588 569 3.3  LARCENY TOTAL  2253 50.1% 2339 -3.7% 2484 -9.3% 23583 22480 4.9  \$200 AND OVER 1097 24.4% 1176 -6.7% 1217 -9.9% 11512 11212 2.7  \$50 TO \$200 419 9.3% 474 -11.6% 455 -7.9% 4342 4016 8.1  UNDER \$50 737 16.4% 689 7.0% 812 -9.2% 7729 7252 6.6  ******  FROM AUTO 1159 25.8% 1209 -4.1% 1328 -12.7% 12146 11955 1.6  BICYCLE  22 0.5% 24 -8.3% 10 120.0% 206 185 11.4  SHOPLIFTING 197 4.4% 217 -9.2% 276 -28.6% 2393 2258 6.0  OTHERS  875 19.4% 889 -1.6% 870 0.6% 8838 8082 9.4  VEHICLE THEFT TOTAL  18 0.4% 29 -37.9% 28 -35.7% 296 256 15.69  ARSON TOTAL  18 0.4% 29 -37.9% 28 -35.7% 296 256 15.69                                                                                                                                                                                                                                                                                                                                                                                                                                                                                                                                                                                                                                                                                                                                                                                                                                                                                                                                                                                                                                                                                                                                                                                                                                                                                          | BURGLARY TOTAL              | 1086      | 24.1%      | 1095      | -0.8%     | 974          | 11.5%      | 10011     | 9248       | 8.3%      |
| FORCE 904 20.1% 900 0.4% 753 20.1% 8128 7288 11.5° NO FORCE 108 2.4% 141 -23.4% 164 -34.1% 1295 1381 -6.2° ATTEMPT 74 1.6% 54 37.0% 57 29.8% 588 569 3.3° LARCENY TOTAL 2253 50.1% 2339 -3.7% 2484 -9.3% 23583 22480 4.9° \$200 AND OVER 1097 24.4% 1176 -6.7% 1217 -9.9% 11512 11212 2.7° \$50 TO \$200 419 9.3% 474 -11.6% 455 -7.9% 4342 4016 8.1° UNDER \$50 737 16.4% 689 7.0% 812 -9.2% 7729 7252 6.6° ****  FROM AUTO 1159 25.8% 1209 -4.1% 1328 -12.7% 12146 11955 1.6° BICYCLE 22 0.5% 24 -8.3% 10 120.0% 206 185 11.4° SHOPLIFTING 197 4.4% 217 -9.2% 276 -28.6% 2393 2258 6.0° OTHERS 875 19.4% 889 -1.6% 870 0.6% 8838 8082 9.4° ***  VEHICLE THEFT TOTAL 18 0.4% 29 -37.9% 28 -35.7% 296 256 15.6° ARSON TOTAL 18 0.4% 29 -37.9% 28 -35.7% 296 256 15.6°                                                                                                                                                                                                                                                                                                                                                                                                                                                                                                                                                                                                                                                                                                                                                                                                                                                                                                                                                                                                                                                                                                                                                                                                                                                                                                                                                     | RESIDENTIAL                 | 790       | 17.6%      | 808       | -2.2%     | 717          | 10.2%      | 7088      | 6518       | 8.7%      |
| FORCE 904 20.1% 900 0.4% 753 20.1% 8128 7288 11.5' NO FORCE 108 2.4% 141 -23.4% 164 -34.1% 1295 1381 -6.2' ATTEMPT 74 1.6% 54 37.0% 57 29.8% 588 569 3.3' LARCENY TOTAL 2253 50.1% 2339 -3.7% 2484 -9.3% 23583 22480 4.9' \$200 AND OVER 1097 24.4% 1176 -6.7% 1217 -9.9% 11512 11212 2.7' \$50 TO \$200 419 9.3% 474 -11.6% 455 -7.9% 4342 4016 8.1' UNDER \$50 737 16.4% 689 7.0% 812 -9.2% 7729 7252 6.6' *****  FROM AUTO 1159 25.8% 1209 -4.1% 1328 -12.7% 12146 11955 1.6' BICYCLE 22 0.5% 24 -8.3% 10 120.0% 206 185 11.4' SHOPLIFTING 197 4.4% 217 -9.2% 276 -28.6% 2393 2258 6.0' OTHERS 875 19.4% 889 -1.6% 870 0.6% 8838 8082 9.4' VEHICLE THEFT TOTAL 18 0.4% 29 -37.9% 28 -35.7% 296 256 15.6'                                                                                                                                                                                                                                                                                                                                                                                                                                                                                                                                                                                                                                                                                                                                                                                                                                                                                                                                                                                                                                                                                                                                                                                                                                                                                                                                                                                                               | COMMERCIAL                  | 296       | 6.6%       | 287       | 3.1%      | 257          | 15.2%      | 2923      | 2730       | 7.1%      |
| NO FORCE 108 2.4% 141 -23.4% 164 -34.1% 1295 1381 -6.2° ATTEMPT 74 1.6% 54 37.0% 57 29.8% 588 569 3.3° LARCENY TOTAL 2253 50.1% 2339 -3.7% 2484 -9.3% 23583 22480 4.9° \$200 AND OVER 1097 24.4% 1176 -6.7% 1217 -9.9% 11512 11212 2.7° \$50 TO \$200 419 9.3% 474 -11.6% 455 -7.9% 4342 4016 8.1° UNDER \$50 737 16.4% 689 7.0% 812 -9.2% 7729 7252 6.6° *****  FROM AUTO 1159 25.8% 1209 -4.1% 1328 -12.7% 12146 11955 1.6° BICYCLE 22 0.5% 24 -8.3% 10 120.0% 206 185 11.4° SHOPLIFTING 197 4.4% 217 -9.2% 276 -28.6% 2393 2258 6.0° OTHERS 875 19.4% 889 -1.6% 870 0.6% 8838 8082 9.4° VEHICLE THEFT TOTAL 593 13.2% 613 -3.3% 541 9.6% 5537 5839 -5.2° ARSON TOTAL 18 0.4% 29 -37.9% 28 -35.7% 296 256 15.6°                                                                                                                                                                                                                                                                                                                                                                                                                                                                                                                                                                                                                                                                                                                                                                                                                                                                                                                                                                                                                                                                                                                                                                                                                                                                                                                                                                                                         | * * * *                     |           |            |           |           |              |            |           |            |           |
| ATTEMPT 74 1.6% 54 37.0% 57 29.8% 588 569 3.3°  LARCENY TOTAL 2253 50.1% 2339 -3.7% 2484 -9.3% 23583 22480 4.9° \$200 AND OVER 1097 24.4% 1176 -6.7% 1217 -9.9% 11512 11212 2.7° \$50 TO \$200 419 9.3% 474 -11.6% 455 -7.9% 4342 4016 8.1° UNDER \$50 737 16.4% 689 7.0% 812 -9.2% 7729 7252 6.6°  *****  FROM AUTO 1159 25.8% 1209 -4.1% 1328 -12.7% 12146 11955 1.6° BICYCLE 22 0.5% 24 -8.3% 10 120.0% 206 185 11.4° SHOPLIFTING 197 4.4% 217 -9.2% 276 -28.6% 2393 2258 6.0° OTHERS 875 19.4% 889 -1.6% 870 0.6% 8838 8082 9.4°  VEHICLE THEFT TOTAL 593 13.2% 613 -3.3% 541 9.6% 5537 5839 -5.2°  ARSON TOTAL 18 0.4% 29 -37.9% 28 -35.7% 296 256 15.6°                                                                                                                                                                                                                                                                                                                                                                                                                                                                                                                                                                                                                                                                                                                                                                                                                                                                                                                                                                                                                                                                                                                                                                                                                                                                                                                                                                                                                                                             | FORCE                       | 904       | 20.1%      | 900       | 0.4%      | 753          | 20.1%      | 8128      | 7288       | 11.5%     |
| LARCENY TOTAL 2253 50.1% 2339 -3.7% 2484 -9.3% 23583 22480 4.99 \$200 AND OVER 1097 24.4% 1176 -6.7% 1217 -9.9% 11512 11212 2.7* \$50 TO \$200 419 9.3% 474 -11.6% 455 -7.9% 4342 4016 8.1* UNDER \$50 737 16.4% 689 7.0% 812 -9.2% 7729 7252 6.6* *****  FROM AUTO 1159 25.8% 1209 -4.1% 1328 -12.7% 12146 11955 1.6* BICYCLE 22 0.5% 24 -8.3% 10 120.0% 206 185 11.4* SHOPLIFTING 197 4.4% 217 -9.2% 276 -28.6% 2393 2258 6.0* OTHERS 875 19.4% 889 -1.6% 870 0.6% 8838 8082 9.4*  VEHICLE THEFT TOTAL 593 13.2% 613 -3.3% 541 9.6% 5537 5839 -5.2* ARSON TOTAL 18 0.4% 29 -37.9% 28 -35.7% 296 256 15.6*                                                                                                                                                                                                                                                                                                                                                                                                                                                                                                                                                                                                                                                                                                                                                                                                                                                                                                                                                                                                                                                                                                                                                                                                                                                                                                                                                                                                                                                                                                               | NO FORCE                    | 108       | 2.4%       | 141       | -23.4%    | 164          | -34.1%     | 1295      | 1381       | -6.2%     |
| \$200 AND OVER                                                                                                                                                                                                                                                                                                                                                                                                                                                                                                                                                                                                                                                                                                                                                                                                                                                                                                                                                                                                                                                                                                                                                                                                                                                                                                                                                                                                                                                                                                                                                                                                                                                                                                                                                                                                                                                                                                                                                                                                                                                                                                            | ATTEMPT                     | 74        | 1.6%       | 54        | 37.0%     | 57           | 29.8%      | 588       | 569        | 3.3%      |
| \$200 AND OVER                                                                                                                                                                                                                                                                                                                                                                                                                                                                                                                                                                                                                                                                                                                                                                                                                                                                                                                                                                                                                                                                                                                                                                                                                                                                                                                                                                                                                                                                                                                                                                                                                                                                                                                                                                                                                                                                                                                                                                                                                                                                                                            |                             |           |            |           |           |              |            |           |            |           |
| \$50 TO \$200                                                                                                                                                                                                                                                                                                                                                                                                                                                                                                                                                                                                                                                                                                                                                                                                                                                                                                                                                                                                                                                                                                                                                                                                                                                                                                                                                                                                                                                                                                                                                                                                                                                                                                                                                                                                                                                                                                                                                                                                                                                                                                             | LARCENY TOTAL               | 2253      | 50.1%      | 2339      | -3.7%     | 2484         | -9.3%      | 23583     | 22480      | 4.9%      |
| UNDER \$50  737  16.4%  689  7.0%  812  -9.2%  7729  7252  6.6°  7729  7252  6.6°  7729  7252  6.6°  7729  7252  6.6°  7729  7252  6.6°  7729  7252  6.6°  7729  7252  6.6°  7729  7252  6.6°  7729  7252  6.6°  7729  7252  6.6°  812  -9.2%  12146  11955  1.6°  812  1209  -4.1%  1328  -12.7%  12146  11955  1.6°  816  817  12146  11955  1.6°  817  818  10  120.0%  206  185  11.4°  818  818  818  818  818  818  818  8                                                                                                                                                                                                                                                                                                                                                                                                                                                                                                                                                                                                                                                                                                                                                                                                                                                                                                                                                                                                                                                                                                                                                                                                                                                                                                                                                                                                                                                                                                                                                                                                                                                                                          | \$200 AND OVER              | 1097      | 24.4%      | 1176      | -6.7%     | 1217         | -9.9%      | 11512     | 11212      | 2.7%      |
| FROM AUTO 1159 25.8% 1209 -4.1% 1328 -12.7% 12146 11955 1.6° BICYCLE 22 0.5% 24 -8.3% 10 120.0% 206 185 11.4° SHOPLIFTING 197 4.4% 217 -9.2% 276 -28.6% 2393 2258 6.0° OTHERS 875 19.4% 889 -1.6% 870 0.6% 8838 8082 9.4° VEHICLE THEFT TOTAL 593 13.2% 613 -3.3% 541 9.6% 5537 5839 -5.2° ARSON TOTAL 18 0.4% 29 -37.9% 28 -35.7% 296 256 15.6°                                                                                                                                                                                                                                                                                                                                                                                                                                                                                                                                                                                                                                                                                                                                                                                                                                                                                                                                                                                                                                                                                                                                                                                                                                                                                                                                                                                                                                                                                                                                                                                                                                                                                                                                                                          | \$50 TO \$200               | 419       | 9.3%       | 474       | -11.6%    | 455          | -7.9%      | 4342      | 4016       | 8.1%      |
| FROM AUTO         1159         25.8%         1209         -4.1%         1328         -12.7%         12146         11955         1.6'           BICYCLE         22         0.5%         24         -8.3%         10         120.0%         206         185         11.4'           SHOPLIFTING         197         4.4%         217         -9.2%         276         -28.6%         2393         2258         6.0'           OTHERS         875         19.4%         889         -1.6%         870         0.6%         8838         8082         9.4'           VEHICLE THEFT TOTAL         593         13.2%         613         -3.3%         541         9.6%         5537         5839         -5.2'           ARSON TOTAL         18         0.4%         29         -37.9%         28         -35.7%         296         256         15.6'                                                                                                                                                                                                                                                                                                                                                                                                                                                                                                                                                                                                                                                                                                                                                                                                                                                                                                                                                                                                                                                                                                                                                                                                                                                                        | UNDER \$50                  | 737       | 16.4%      | 689       | 7.0%      | 812          | -9.2%      | 7729      | 7252       | 6.6%      |
| BICYCLE 22 0.5% 24 -8.3% 10 120.0% 206 185 11.4' SHOPLIFTING 197 4.4% 217 -9.2% 276 -28.6% 2393 2258 6.0' OTHERS 875 19.4% 889 -1.6% 870 0.6% 8838 8082 9.4' VEHICLE THEFT TOTAL 593 13.2% 613 -3.3% 541 9.6% 5537 5839 -5.2' ARSON TOTAL 18 0.4% 29 -37.9% 28 -35.7% 296 256 15.6'                                                                                                                                                                                                                                                                                                                                                                                                                                                                                                                                                                                                                                                                                                                                                                                                                                                                                                                                                                                                                                                                                                                                                                                                                                                                                                                                                                                                                                                                                                                                                                                                                                                                                                                                                                                                                                       | ****                        |           |            |           |           |              |            |           |            |           |
| SHOPLIFTING         197         4.4%         217         -9.2%         276         -28.6%         2393         2258         6.0°           OTHERS         875         19.4%         889         -1.6%         870         0.6%         8838         8082         9.4°           VEHICLE THEFT TOTAL         593         13.2%         613         -3.3%         541         9.6%         5537         5839         -5.2°           ARSON TOTAL         18         0.4%         29         -37.9%         28         -35.7%         296         256         15.6°                                                                                                                                                                                                                                                                                                                                                                                                                                                                                                                                                                                                                                                                                                                                                                                                                                                                                                                                                                                                                                                                                                                                                                                                                                                                                                                                                                                                                                                                                                                                                          | FROM AUTO                   | 1159      | 25.8%      | 1209      | -4.1%     | 1328         | -12.7%     | 12146     | 11955      | 1.6%      |
| OTHERS       875       19.4%       889       -1.6%       870       0.6%       8838       8082       9.4°         VEHICLE THEFT TOTAL       593       13.2%       613       -3.3%       541       9.6%       5537       5839       -5.2°         ARSON TOTAL       18       0.4%       29       -37.9%       28       -35.7%       296       256       15.6°                                                                                                                                                                                                                                                                                                                                                                                                                                                                                                                                                                                                                                                                                                                                                                                                                                                                                                                                                                                                                                                                                                                                                                                                                                                                                                                                                                                                                                                                                                                                                                                                                                                                                                                                                               | BICYCLE                     | 22        | 0.5%       | 24        | -8.3%     | 10           | 120.0%     | 206       | 185        | 11.4%     |
| VEHICLE THEFT TOTAL       593       13.2%       613       -3.3%       541       9.6%       5537       5839       -5.2°         ARSON TOTAL       18       0.4%       29       -37.9%       28       -35.7%       296       256       15.6°                                                                                                                                                                                                                                                                                                                                                                                                                                                                                                                                                                                                                                                                                                                                                                                                                                                                                                                                                                                                                                                                                                                                                                                                                                                                                                                                                                                                                                                                                                                                                                                                                                                                                                                                                                                                                                                                                | SHOPLIFTING                 | 197       | 4.4%       | 217       | -9.2%     | 276          | -28.6%     | 2393      | 2258       | 6.0%      |
| ARSON TOTAL 18 0.4% 29 -37.9% 28 -35.7% 296 256 15.6°                                                                                                                                                                                                                                                                                                                                                                                                                                                                                                                                                                                                                                                                                                                                                                                                                                                                                                                                                                                                                                                                                                                                                                                                                                                                                                                                                                                                                                                                                                                                                                                                                                                                                                                                                                                                                                                                                                                                                                                                                                                                     | OTHERS                      | 875       | 19.4%      | 889       | -1.6%     | 870          | 0.6%       | 8838      | 8082       | 9.4%      |
| ARSON TOTAL 18 0.4% 29 -37.9% 28 -35.7% 296 256 15.6°                                                                                                                                                                                                                                                                                                                                                                                                                                                                                                                                                                                                                                                                                                                                                                                                                                                                                                                                                                                                                                                                                                                                                                                                                                                                                                                                                                                                                                                                                                                                                                                                                                                                                                                                                                                                                                                                                                                                                                                                                                                                     |                             |           |            |           |           |              |            |           |            |           |
|                                                                                                                                                                                                                                                                                                                                                                                                                                                                                                                                                                                                                                                                                                                                                                                                                                                                                                                                                                                                                                                                                                                                                                                                                                                                                                                                                                                                                                                                                                                                                                                                                                                                                                                                                                                                                                                                                                                                                                                                                                                                                                                           | VEHICLE THEFT TOTAL         | 593       | 13.2%      | 613       | -3.3%     | 541          | 9.6%       | 5537      | 5839       | -5.2%     |
|                                                                                                                                                                                                                                                                                                                                                                                                                                                                                                                                                                                                                                                                                                                                                                                                                                                                                                                                                                                                                                                                                                                                                                                                                                                                                                                                                                                                                                                                                                                                                                                                                                                                                                                                                                                                                                                                                                                                                                                                                                                                                                                           |                             |           |            |           |           |              |            |           |            |           |
| TOTALS 4499 100.0% 4699 -4.3% 4698 -4.2% 45483 43862 3.7°                                                                                                                                                                                                                                                                                                                                                                                                                                                                                                                                                                                                                                                                                                                                                                                                                                                                                                                                                                                                                                                                                                                                                                                                                                                                                                                                                                                                                                                                                                                                                                                                                                                                                                                                                                                                                                                                                                                                                                                                                                                                 | ARSON TOTAL                 | 18        | 0.4%       | 29        | -37.9%    | 28           | -35.7%     | 296       | 256        | 15.6%     |
| HOTALS 4499 100.0% 4699 -4.3% 4698 -4.2% 45483 43862 3.7°                                                                                                                                                                                                                                                                                                                                                                                                                                                                                                                                                                                                                                                                                                                                                                                                                                                                                                                                                                                                                                                                                                                                                                                                                                                                                                                                                                                                                                                                                                                                                                                                                                                                                                                                                                                                                                                                                                                                                                                                                                                                 | TOTAL 0                     | 4465      | 400.001    | 4000      | 4.607     | 4000         | 4.607      | 45.400    | 40000      | 0 =0.     |
|                                                                                                                                                                                                                                                                                                                                                                                                                                                                                                                                                                                                                                                                                                                                                                                                                                                                                                                                                                                                                                                                                                                                                                                                                                                                                                                                                                                                                                                                                                                                                                                                                                                                                                                                                                                                                                                                                                                                                                                                                                                                                                                           | IOTALS                      | 4499      | 100.0%     | 4699      | -4.3%     | 4698         | -4.2%      | 45483     | 43862      | 3.7%      |