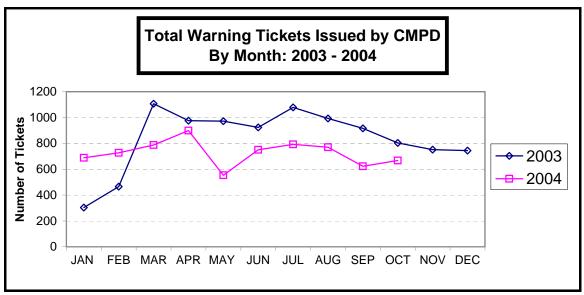

| 29,456 | 30,797 | 4.6%     |  |  |  |  |  |  |
| Other City/State Statute/Ordinance                                         | 16,378 | 14,414 | -12.0%   |  |  |  |  |  |  |
| Total                                                                      | 77,408 | 74,975 | -3.1%    |  |  |  |  |  |  |

| "Safe Speed" Program: Initiated August, 2004    | (Through October, 2004)            |
|-------------------------------------------------|------------------------------------|
| Total Citations                                 | 5409                               |
| (Citations issued through the "Safe Speed" prog | ram are not included in the CMPD   |
| citation totals used in the summary chart above | and in the other citation graphs.) |







## Traffic Collison Reports Charlotte-Mecklenburg Police Department Year-to-Date: 2003-2004 (Through October)

| <u>Type</u>                                                        | <u>2003</u>   | <u>2004</u>   | % Change                   |
|--------------------------------------------------------------------|---------------|---------------|----------------------------|
| Fatal Collisions<br>Vehicle Occupants Killed<br>Pedestrians Killed | 44<br>44<br>5 | 33<br>31<br>4 | -25.0%<br>-29.5%<br>-20.0% |
| Personal Injury Collisions                                         | 6228          | 5687          | -8.8%                      |
| Property Damage Collisions                                         | 18648         | 17179         | -7.9%                      |
| Total Collisions