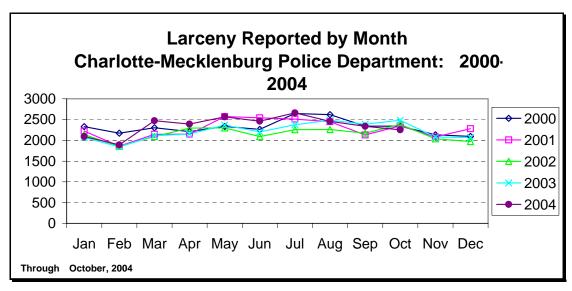

CHARLOTTE-MECKLENBURG POLICE DEPARTMENT MONTHLY SUMMARY REPORT OCTOBER, 2004

**Darrel Stephens Chief of Police** 

| RAPE TOTAL 24 0.5% 27 -11.1% 25 -4.0% 276 254 8.7 ACTUAL 21 0.5% 24 -12.5% 20 5.0% 254 220 15.5% ATTEMPT 3 0.1% 3 0.0% 5 -40.0% 22 34 -35.3% ROBBERY TOTAL 248 5.5% 234 6.0% 249 -0.4% 2202 2191 0.5% ARMED 118 2.6% 178 -33.7% 200 -41.0% 1634 1720 -5.0% STRONG-ARM 130 2.9% 56 132.1% 49 165.3% 568 471 20.6% AGGRAVATED ASSAULT TOTAL 274 6.1% 356 -23.0% 390 -29.7% 3530 3539 -0.3% BURGLARY TOTAL 1086 24.1% 1095 -0.8% 974 11.5% 10011 9248 8.3% RESIDENTIAL 790 17.6% 808 -2.2% 717 10.2% 7088 6518 8.7% COMMERCIAL 296 6.6% 287 3.1% 257 15.2% 2923 2730 7.1%                                                                                                                                                                                                                                                                                                                                                                                                                                                                                                                                                                                                                                                                                                                                                                                                                                                                                                                                                                                                                                                                                                                                                                                                                                                                                                                                                                                                                                                                                                                                                    | IND                         | EX OFFENS | ES REPORTI | ED TO CHA | RLOTTE-ME | CKLENBURG PC | LICE DEPAR | TMENT     |            |           |
|---------------------------------------------------------------------------------------------------------------------------------------------------------------------------------------------------------------------------------------------------------------------------------------------------------------------------------------------------------------------------------------------------------------------------------------------------------------------------------------------------------------------------------------------------------------------------------------------------------------------------------------------------------------------------------------------------------------------------------------------------------------------------------------------------------------------------------------------------------------------------------------------------------------------------------------------------------------------------------------------------------------------------------------------------------------------------------------------------------------------------------------------------------------------------------------------------------------------------------------------------------------------------------------------------------------------------------------------------------------------------------------------------------------------------------------------------------------------------------------------------------------------------------------------------------------------------------------------------------------------------------------------------------------------------------------------------------------------------------------------------------------------------------------------------------------------------------------------------------------------------------------------------------------------------------------------------------------------------------------------------------------------------------------------------------------------------------------------------------------------------|-----------------------------|-----------|------------|-----------|-----------|--------------|------------|-----------|------------|-----------|
| NODEX OFFENSES   MONTH   INDEX   MONTH   W. CHANGE   LAST YEAR   W. CHANGE   TO DATE   TO DATE   W. CHANGE   CHANGE | October 2004                | # THIS    | % OF ALL   | #IAST     | MONTHI V  | SAME MONTH   | MONTHI V   | THIS VEAD | I AST VEAD | ANNIIAI   |
| HOMICIDE (MURDER & NON-NEGLIGENT MANSLAUGHTER)  3 0.1% 6 -50.0% 7 -57.1% 48 55 -12.7'  RAPE TOTAL  24 0.5% 27 -11.1% 25 -4.0% 276 254 8.7'  ACTUAL  21 0.5% 24 -12.5% 20 5.0% 254 220 15.5'  ATTEMPT 3 0.1% 3 0.0% 5 -40.0% 22 34 -35.3'  ROBBERY TOTAL  248 5.5% 234 6.0% 249 -0.4% 2202 2191 0.5'  RARMED  118 2.6% 178 -33.7% 200 -41.0% 1634 1720 -5.0'  STRONG-ARM  130 2.9% 56 132.1% 49 165.3% 568 471 20.6'  AGGRAVATED ASSAULT TOTAL  274 6.1% 356 -23.0% 390 -29.7% 3530 3539 -0.3'  BURGLARY TOTAL  1086 24.1% 1095 -0.8% 974 11.5% 10011 9248 8.3'  RESIDENTIAL  790 17.6% 808 -2.2% 717 10.2% 7088 6518 8.7'  COMMERCIAL  296 6.6% 287 3.1% 257 15.2% 2923 2730 7.1'  FORCE  904 20.1% 900 0.4% 753 20.1% 8128 7288 11.5'  NO FORCE  108 2.4% 141 -23.4% 164 -34.1% 1295 1381 -6.2'  ATTEMPT  74 1.6% 54 37.0% 57 22.8% 588 569 3.3'  LARCENY TOTAL  2253 50.1% 2339 -3.7% 2484 -9.3% 23583 22480 4.9'  S200 AND OVER  1097 24.4% 1176 6.7% 1217 -9.9% 11512 11212 2.7'  S50 TO \$200 419 9.3% 474 -11.6% 455 -7.9% 4342 4016 8.1'  UNDER \$50 737 16.4% 689 7.0% 812 -9.2% 7729 7252 6.6'  FROM AUTO  1159 25.8% 1209 -4.1% 1328 -1.2.7% 12146 11955 1.6'  SHOULE THEFT TOTAL  593 13.2% 613 -3.3% 541 9.6% 5537 5839 -5.2'  ARSON TOTAL  18 0.4% 29 -37.9% 28 -35.7% 296 256 15.6'                                                                                                                                                                                                                                                                                                                                                                                                                                                                                                                                                                                                                                                                                                                                                                                                                         |                             |           |            |           |           |              |            |           |            |           |
| NEGLIGENT MANSLAUGHTER)         3         0.1%         6         -50.0%         7         -57.1%         48         55         -12.7*           RAPE TOTAL         24         0.5%         27         -11.1%         25         -4.0%         276         254         8.7*           ACTUAL         21         0.5%         24         -12.5%         20         5.0%         254         220         15.5*           ATTEMPT         3         0.1%         3         0.0%         5         -40.0%         22         34         -35.3*           ROBBERY TOTAL         248         5.5%         234         6.0%         249         -0.4%         2202         2191         0.5*           ARMED         118         2.6%         178         -33.7%         200         -41.0%         1634         1720         -50.0*           STRONG-ARM         130         2.9%         56         132.1%         49         165.3%         568         471         20.6*           AGGRAVATED ASSAULT TOTAL         274         6.1%         356         -23.0%         390         -29.7%         3530         3539         -0.3*           BURGLARY TOTAL         1086         24.1%                                                                                                                                                                                                                                                                                                                                                                                                                                                                                                                                                                                                                                                                                                                                                                                                                                                                                                                                        | INDEX OFF ENGLS             | MONTH     | INDLX      | WONTH     | 70 CHANGE | LASTILAN     | 78 CHANGE  | IODAIL    | IODAIL     | 70 CHANGE |
| NEGLIGENT MANSLAUGHTER)         3         0.1%         6         -50.0%         7         -57.1%         48         55         -12.7*           RAPE TOTAL         24         0.5%         27         -11.1%         25         -4.0%         276         254         8.7*           ACTUAL         21         0.5%         24         -12.5%         20         5.0%         254         220         15.5*           ATTEMPT         3         0.1%         3         0.0%         5         -40.0%         22         34         -35.3*           ROBBERY TOTAL         248         5.5%         234         6.0%         249         -0.4%         2202         2191         0.5*           ARMED         118         2.6%         178         -33.7%         200         -41.0%         1634         1720         -50.5*           AGGRAVATED ASSAULT TOTAL         274         6.1%         356         -23.0%         390         -29.7%         3530         3539         -0.3*           BURGLARY TOTAL         1086         24.1%         1095         -0.8%         974         11.5%         10011         9248         8.3*           RESIDENTIAL         790         17.6%                                                                                                                                                                                                                                                                                                                                                                                                                                                                                                                                                                                                                                                                                                                                                                                                                                                                                                                                   | HOMICIDE (MURDER & NON-     |           |            |           |           |              |            |           |            |           |
| RAPE TOTAL 24 0.5% 27 -11.1% 25 -4.0% 276 254 8.7 ACTUAL 21 0.5% 24 -12.5% 20 5.0% 254 220 15.5% ATTEMPT 3 0.1% 3 0.0% 5 -40.0% 22 34 -35.3% ROBBERY TOTAL 248 5.5% 234 6.0% 249 -0.4% 2202 2191 0.5% ARMED 118 2.6% 178 -33.7% 200 -41.0% 1634 1720 -5.0% STRONG-ARM 130 2.9% 56 132.1% 49 165.3% 568 471 20.6% AGGRAVATED ASSAULT TOTAL 274 6.1% 356 -23.0% 390 -29.7% 3530 3539 -0.3% BURGLARY TOTAL 1086 24.1% 1095 -0.8% 974 11.5% 10011 9248 8.3% RESIDENTIAL 790 17.6% 808 -2.2% 717 10.2% 7088 6518 8.7% COMMERCIAL 296 6.6% 287 3.1% 257 15.2% 2923 2730 7.1%                                                                                                                                                                                                                                                                                                                                                                                                                                                                                                                                                                                                                                                                                                                                                                                                                                                                                                                                                                                                                                                                                                                                                                                                                                                                                                                                                                                                                                                                                                                                                    |                             | 3         | 0.1%       | 6         | -50.0%    | 7            | -57 1%     | 48        | 55         | -12.7%    |
| ACTUAL 21 0.5% 24 -12.5% 20 5.0% 254 220 15.5° ATTEMPT 3 0.1% 3 0.0% 5 -40.0% 22 34 -35.3°  ROBBERY TOTAL 248 5.5% 234 6.0% 249 -0.4% 2202 2191 0.5° ARMED 118 2.6% 178 -33.7% 200 -41.0% 1634 1720 -5.0° STRONG-ARM 130 2.9% 56 132.1% 49 165.3% 568 471 20.6°  AGGRAVATED ASSAULT TOTAL 274 6.1% 356 -23.0% 390 -29.7% 3530 3539 -0.3°  BURGLARY TOTAL 1086 24.1% 1095 -0.8% 974 11.5% 10011 9248 8.3° RESIDENTIAL 790 17.6% 808 -2.2% 717 10.2% 7088 6518 8.7° COMMERCIAL 296 6.6% 287 3.1% 257 15.2% 2923 2730 7.1°  FORCE 904 20.1% 900 0.4% 753 20.1% 8128 7288 11.5° NO FORCE 108 2.4% 141 -23.4% 164 -34.1% 1295 1381 -6.2° ATTEMPT 74 1.6% 54 37.0% 57 29.8% 588 569 3.3°  LARCENY TOTAL 2253 50.1% 2339 -3.7% 2484 -9.3% 23583 22480 4.9° \$200 AND OVER 1097 24.4% 1176 -6.7% 1217 -9.9% 11512 11212 2.7°  \$200 AND OVER 1097 24.4% 1176 -6.7% 1217 -9.9% 11512 11212 2.7°  FROM AUTO 1159 25.8% 1209 -4.1% 1328 -12.7% 12146 11955 1.6° BICYCLE 22 0.5% 24 -8.3% 10 120.0% 206 185 11.4° SHOPLIFTING 197 4.4% 217 -9.2% 276 -28.6% 2393 2258 6.0°  OTHERS 875 19.4% 889 -1.6% 870 0.6% 8838 8082 9.4°  VEHICLE THEFT TOTAL 593 13.2% 613 -3.3% 541 9.6% 5537 5839 -5.2°  ARSON TOTAL 59 3 13.2% 613 -3.3% 541 9.6% 5537 5839 -5.2°  ARSON TOTAL 18 0.4% 29 -37.9% 28 -35.7% 296 256 15.6°                                                                                                                                                                                                                                                                                                                                                                                                                                                                                                                                                                                                                                                                                                                                                                                                                    | THE CERCEIT IN MICE TO CITY | Ü         | 0.170      | ·         | 00.070    | •            | 07.170     | 10        | 00         | 12.770    |
| ATTEMPT 3 0.1% 3 0.0% 5 -40.0% 22 34 -35.3′  ROBBERY TOTAL 248 5.5% 234 6.0% 249 -0.4% 2202 2191 0.5′  ARMED 118 2.6% 178 -33.7% 200 -41.0% 1634 1720 -5.0′  STRONG-ARM 130 2.9% 56 132.1% 49 165.3% 568 471 20.6′  AGGRAVATED ASSAULT TOTAL 274 6.1% 356 -23.0% 390 -29.7% 3530 3539 -0.3′  BURGLARY TOTAL 1086 24.1% 1095 -0.8% 974 11.5% 10011 9248 8.3′  RESIDENTIAL 790 17.6% 808 -2.2% 717 10.2% 7088 6518 8.7′  COMMERCIAL 296 6.6% 287 3.1% 257 15.2% 2923 2730 7.1′  FORCE 904 20.1% 900 0.4% 753 20.1% 8128 7288 11.5′  NO FORCE 108 2.4% 141 -23.4% 164 -34.1% 1295 1381 -6.2′  ATTEMPT 74 1.6% 54 37.0% 57 29.8% 588 569 3.3′  LARCENY TOTAL 2253 50.1% 2339 -3.7% 2484 -9.3% 23583 22480 4.9′  \$200 AND OVER 1097 24.4% 1176 -6.7% 1217 -9.9% 11512 11212 2.7′  FOR AUTO 1159 25.8% 1209 -4.1% 1328 -12.7% 12146 11955 1.6′  BICYCLE 22 0.5% 24 8.3% 10 120.0% 206 185 11.4′  SHOPLIFTING 197 4.4% 217 -9.2% 276 -28.6% 2393 2258 6.0′  OTHERS 875 19.4% 889 -1.6% 870 0.6% 8838 8082 9.4′  VEHICLE THEFT TOTAL 593 13.2% 613 -3.3% 541 9.6% 5537 5839 -5.2′  ARSON TOTAL 18 0.4% 29 -37.9% 28 -35.7% 296 256 15.6′  ARSON TOTAL 18 0.4% 29 -37.9% 28 -35.7% 296 256 15.6′  ARSON TOTAL 18 0.4% 29 -37.9% 28 -35.7% 296 256 15.6′                                                                                                                                                                                                                                                                                                                                                                                                                                                                                                                                                                                                                                                                                                                                                                                                                                                                           | RAPE TOTAL                  | 24        | 0.5%       | 27        | -11.1%    | 25           | -4.0%      | 276       | 254        | 8.7%      |
| ATTEMPT 3 0.1% 3 0.0% 5 -40.0% 22 34 -35.3′  ROBBERY TOTAL 248 5.5% 234 6.0% 249 -0.4% 2202 2191 0.5′  ARMED 118 2.6% 178 -33.7% 200 -41.0% 1634 1720 -5.0′  STRONG-ARM 130 2.9% 56 132.1% 49 165.3% 568 471 20.6′  AGGRAVATED ASSAULT TOTAL 274 6.1% 356 -23.0% 390 -29.7% 3530 3539 -0.3′  BURGLARY TOTAL 1086 24.1% 1095 -0.8% 974 11.5% 10011 9248 8.3′  RESIDENTIAL 790 17.6% 808 -2.2% 717 10.2% 7088 6518 8.7′  COMMERCIAL 296 6.6% 287 3.1% 257 15.2% 2923 2730 7.1′  FORCE 904 20.1% 900 0.4% 753 20.1% 8128 7288 11.5′  NO FORCE 108 2.4% 141 -23.4% 164 -34.1% 1295 1381 -6.2′  ATTEMPT 74 1.6% 54 37.0% 57 29.8% 588 569 3.3′  LARCENY TOTAL 2253 50.1% 2339 -3.7% 2484 -9.3% 23583 22480 4.9′  S200 AND OVER 1097 24.4% 1176 -6.7% 1217 -9.9% 11512 11212 2.7′  FOR 3200 AND OVER 1097 24.4% 1176 -6.7% 1217 -9.9% 11512 11212 2.7′  FROM AUTO 1159 25.8% 1209 -4.1% 1328 -12.7% 12146 11955 1.6′  BICYCLE 22 0.5% 24 -8.3% 10 120.0% 206 185 11.4′  SHOPLIFTING 197 4.4% 217 -9.2% 276 -28.6% 2393 2258 6.0′  OTHERS 875 19.4% 889 -1.6% 870 0.6% 8838 8082 9.4′  VEHICLE THEFT TOTAL 593 13.2% 613 -3.3% 541 9.6% 5537 5839 -5.2′  ARSON TOTAL 18 0.4% 29 -37.9% 28 -35.7% 296 256 15.6′  ARSON TOTAL 18 0.4% 29 -37.9% 28 -35.7% 296 256 15.6′                                                                                                                                                                                                                                                                                                                                                                                                                                                                                                                                                                                                                                                                                                                                                                                                                                                            | ACTUAL                      | 21        | 0.5%       | 24        | -12.5%    | 20           | 5.0%       | 254       | 220        | 15.5%     |
| ROBBERY TOTAL  248  5.5%  234  6.0%  249  -0.4%  2202  2191  0.55  STRONG-ARM  130  2.9%  56  132.1%  49  165.3%  568  471  20.6  AGGRAVATED ASSAULT TOTAL  274  6.1%  356  -23.0%  390  -29.7%  3530  3539  -0.3*  BURGLARY TOTAL  1086  24.1%  1095  -0.8%  974  11.5%  10011  9248  8.3.3  RESIDENTIAL  790  17.6%  808  -2.2%  717  10.2%  7088  6518  8.7*  COMMERCIAL  296  6.6%  287  3.1%  257  15.2%  2923  2730  7.1*  FORCE  904  20.1%  900  0.4%  753  20.1%  8128  7288  11.5*  NO FORCE  108  2.4%  141  -23.4%  164  -34.1%  1295  1381  -6.2*  ATTEMPT  74  1.6%  54  37.0%  57  29.8%  588  569  3.3*  LARCENY TOTAL  2253  50.1%  2339  -3.7%  2484  -9.3%  23583  22480  4.99  \$250 AND OVER  1097  24.4%  1176  -6.7%  1217  9.9%  11512  11212  2.7*  \$50 TO \$200  419  9.3%  474  -11.6%  455  -7.9%  4342  4016  8.1*  UNDER \$50  737  16.4%  689  7.0%  812  -9.2%  7729  7252  6.6*  FROM AUTO  1159  25.8%  1209  -4.1%  1328  -12.7%  12146  11955  1.6*  BICYCLE  22  0.5%  24  -8.3%  10  10  10  10  10  28  -35.7%  296  256  15.6*  ARSON TOTAL  18  0.4%  29  -37.9%  28  -35.7%  296  256  15.6*  15.6*  ARSON TOTAL  18  0.4%  29  -37.9%  28  -35.7%  296  256  15.6*                                                                                                                                                                                                                                                                                                                                                                                                                                                                                                                                                                                                                                                                                                                                                                                                                                                                                                            | ATTEMPT                     | 3         | 0.1%       | 3         | 0.0%      |              | -40.0%     | 22        | 34         | -35.3%    |
| ARMED 118 2.6% 178 -33.7% 200 -41.0% 1634 1720 -5.0° STRONG-ARM 130 2.9% 56 132.1% 49 165.3% 568 471 20.6° AGGRAVATED ASSAULT TOTAL 274 6.1% 356 -23.0% 390 -29.7% 3530 3539 -0.3° BURGLARY TOTAL 1086 24.1% 1095 -0.8% 974 11.5% 10011 9248 8.3° RESIDENTIAL 790 17.6% 808 -2.2% 717 10.2% 7088 6518 8.7° COMMERCIAL 296 6.6% 287 3.1% 257 15.2% 2923 2730 7.1°                                                                                                                                                                                                                                                                                                                                                                                                                                                                                                                                                                                                                                                                                                                                                                                                                                                                                                                                                                                                                                                                                                                                                                                                                                                                                                                                                                                                                                                                                                                                                                                                                                                                                                                                                          |                             |           |            |           |           |              |            |           |            |           |
| STRONG-ARM         130         2.9%         56         132.1%         49         165.3%         568         471         20.6¹           AGGRAVATED ASSAULT TOTAL         274         6.1%         356         -23.0%         390         -29.7%         3530         3539         -0.3¹           BURGLARY TOTAL         1086         24.1%         1095         -0.8%         974         11.5%         10011         9248         8.3¹           RESIDENTIAL         790         17.6%         808         -2.2%         717         10.2%         7088         6518         8.7¹           COMMERCIAL         296         6.6%         287         3.1%         257         15.2%         2923         2730         7.1¹           FORCE         904         20.1%         900         0.4%         753         20.1%         8128         7288         11.5¹           NO FORCE         108         2.4%         141         -23.4%         164         -34.1%         1295         1381         -6.2²           ATTEMPT         74         1.6%         54         37.0%         57         29.8%         588         569         3.3³           LARCENY TOTAL         2253         50.1                                                                                                                                                                                                                                                                                                                                                                                                                                                                                                                                                                                                                                                                                                                                                                                                                                                                                                                             | ROBBERY TOTAL               | 248       | 5.5%       | 234       | 6.0%      | 249          | -0.4%      | 2202      | 2191       | 0.5%      |
| AGGRAVATED ASSAULT TOTAL 274 6.1% 356 -23.0% 390 -29.7% 3530 3539 -0.3*  BURGLARY TOTAL 1086 24.1% 1095 -0.8% 974 11.5% 10011 9248 8.3*  RESIDENTIAL 790 17.6% 808 -2.2% 717 10.2% 7088 6518 8.7*  COMMERCIAL 296 6.6% 287 3.1% 257 15.2% 2923 2730 7.1*  **********************************                                                                                                                                                                                                                                                                                                                                                                                                                                                                                                                                                                                                                                                                                                                                                                                                                                                                                                                                                                                                                                                                                                                                                                                                                                                                                                                                                                                                                                                                                                                                                                                                                                                                                                                                                                                                                              | ARMED                       | 118       | 2.6%       | 178       | -33.7%    | 200          | -41.0%     | 1634      | 1720       | -5.0%     |
| BURGLARY TOTAL RESIDENTIAL 790 17.6% 808 -2.2% 717 10.2% 7088 6518 8.7' COMMERCIAL 296 6.6% 287 3.1% 257 15.2% 2923 2730 7.1'  FORCE 904 20.1% 900 0.4% 753 20.1% 8128 7288 11.5' NO FORCE 108 2.4% 141 -23.4% 164 -34.1% 1295 1381 -6.2' ATTEMPT 74 1.6% 54 37.0% 57 29.8% 588 569 3.3'  LARCENY TOTAL 2253 50.1% 2339 -3.7% 2484 -9.3% 23583 22480 4.9' \$200 AND OVER 1097 24.4% 1176 -6.7% 1217 -9.9% 11512 11212 2.7' \$50 TO \$200 419 9.3% 474 -11.6% 455 -7.9% 4342 4016 8.1' UNDER \$50 737 16.4% 689 7.0% 812 -9.2% 7729 7252 6.6'  FROM AUTO 1159 25.8% 1209 -4.1% 1328 -12.7% 12146 11955 1.6' BICYCLE 22 0.5% 24 -8.3% 10 120.0% 206 185 11.4' SHOPLIFTING 197 4.4% 217 -9.2% 276 -28.6% 2393 2258 6.0' OTHERS 875 19.4% 889 -1.6% 870 0.6% 8838 8082 9.4'  VEHICLE THEFT TOTAL 593 13.2% 613 -3.3% 541 9.6% 5537 5839 -5.2'  ARSON TOTAL 18 0.4% 29 -37.9% 28 -35.7% 296 256 15.6'                                                                                                                                                                                                                                                                                                                                                                                                                                                                                                                                                                                                                                                                                                                                                                                                                                                                                                                                                                                                                                                                                                                                                                                                                          | STRONG-ARM                  | 130       | 2.9%       | 56        | 132.1%    | 49           | 165.3%     | 568       | 471        | 20.6%     |
| BURGLARY TOTAL RESIDENTIAL 790 17.6% 808 -2.2% 717 10.2% 7088 6518 8.7' COMMERCIAL 296 6.6% 287 3.1% 257 15.2% 2923 2730 7.1'  FORCE 904 20.1% 900 0.4% 753 20.1% 8128 7288 11.5' NO FORCE 108 2.4% 141 -23.4% 164 -34.1% 1295 1381 -6.2' ATTEMPT 74 1.6% 54 37.0% 57 29.8% 588 569 3.3'  LARCENY TOTAL 2253 50.1% 2339 -3.7% 2484 -9.3% 23583 22480 4.9' \$200 AND OVER 1097 24.4% 1176 -6.7% 1217 -9.9% 11512 11212 2.7' \$50 TO \$200 419 9.3% 474 -11.6% 455 -7.9% 4342 4016 8.1' UNDER \$50 737 16.4% 689 7.0% 812 -9.2% 7729 7252 6.6'  FROM AUTO 1159 25.8% 1209 -4.1% 1328 -12.7% 12146 11955 1.6' BICYCLE 22 0.5% 24 -8.3% 10 120.0% 206 185 11.4' SHOPLIFTING 197 4.4% 217 -9.2% 276 -28.6% 2393 2258 6.0' OTHERS 875 19.4% 889 -1.6% 870 0.6% 8838 8082 9.4'  VEHICLE THEFT TOTAL 593 13.2% 613 -3.3% 541 9.6% 5537 5839 -5.2'  ARSON TOTAL 18 0.4% 29 -37.9% 28 -35.7% 296 256 15.6'                                                                                                                                                                                                                                                                                                                                                                                                                                                                                                                                                                                                                                                                                                                                                                                                                                                                                                                                                                                                                                                                                                                                                                                                                          |                             |           |            |           |           |              |            |           |            |           |
| RESIDENTIAL 790 17.6% 808 -2.2% 717 10.2% 7088 6518 8.7′ COMMERCIAL 296 6.6% 287 3.1% 257 15.2% 2923 2730 7.1′  FORCE 904 20.1% 900 0.4% 753 20.1% 8128 7288 11.5′ NO FORCE 108 2.4% 141 -23.4% 164 -34.1% 1295 1381 -6.2′ ATTEMPT 74 1.6% 54 37.0% 57 29.8% 588 569 3.3′ LARCENY TOTAL 2253 50.1% 2339 -3.7% 2484 -9.3% 23583 22480 4.9′ \$200 AND OVER 1097 24.4% 1176 -6.7% 1217 -9.9% 11512 11212 2.7′ \$50 TO \$200 419 9.3% 474 -11.6% 455 -7.9% 4342 4016 8.1′ UNDER \$50 737 16.4% 689 7.0% 812 -9.2% 7729 7252 6.6′  FROM AUTO 1159 25.8% 1209 -4.1% 1328 -12.7% 12146 11955 1.6′ BICYCLE 22 0.5% 24 -8.3% 10 120.0% 206 185 11.4′ SHOPLIFTING 197 4.4% 217 -9.2% 276 -28.6% 2393 2258 6.0′ OTHERS 875 19.4% 889 -1.6% 870 0.6% 8838 8082 9.4′ VEHICLE THEFT TOTAL 593 13.2% 613 -3.3% 541 9.6% 5537 5839 -5.2′ ARSON TOTAL 18 0.4% 29 -37.9% 28 -35.7% 296 256 15.6′ ARSON TOTAL 18 0.4% 29 -37.9% 28 -35.7% 296 256 15.6′ ARSON TOTAL 18 0.4% 29 -37.9% 28 -35.7% 296 256 15.6′ ARSON TOTAL 18 0.4% 29 -37.9% 28 -35.7% 296 256 15.6′ ARSON TOTAL 18 0.4% 29 -37.9% 28 -35.7% 296 256 15.6′ ARSON TOTAL 18 0.4% 29 -37.9% 28 -35.7% 296 256 15.6′ ARSON TOTAL                                                                                                                                                                                                                                                                                                                                                                                                                                                                                                                                                                                                                                                                                                                                                                                                                                                                                                                                                  | AGGRAVATED ASSAULT TOTAL    | 274       | 6.1%       | 356       | -23.0%    | 390          | -29.7%     | 3530      | 3539       | -0.3%     |
| RESIDENTIAL 790 17.6% 808 -2.2% 717 10.2% 7088 6518 8.7′ COMMERCIAL 296 6.6% 287 3.1% 257 15.2% 2923 2730 7.1′  FORCE 904 20.1% 900 0.4% 753 20.1% 8128 7288 11.5′ NO FORCE 108 2.4% 141 -23.4% 164 -34.1% 1295 1381 -6.2′ ATTEMPT 74 1.6% 54 37.0% 57 29.8% 588 569 3.3′ LARCENY TOTAL 2253 50.1% 2339 -3.7% 2484 -9.3% 23583 22480 4.9′ \$200 AND OVER 1097 24.4% 1176 -6.7% 1217 -9.9% 11512 11212 2.7′ \$50 TO \$200 419 9.3% 474 -11.6% 455 -7.9% 4342 4016 8.1′ UNDER \$50 737 16.4% 689 7.0% 812 -9.2% 7729 7252 6.6′  FROM AUTO 1159 25.8% 1209 -4.1% 1328 -12.7% 12146 11955 1.6′ BICYCLE 22 0.5% 24 -8.3% 10 120.0% 206 185 11.4′ SHOPLIFTING 197 4.4% 217 -9.2% 276 -28.6% 2393 2258 6.0′ OTHERS 875 19.4% 889 -1.6% 870 0.6% 8838 8082 9.4′ VEHICLE THEFT TOTAL 593 13.2% 613 -3.3% 541 9.6% 5537 5839 -5.2′ ARSON TOTAL 18 0.4% 29 -37.9% 28 -35.7% 296 256 15.6′ ARSON TOTAL 18 0.4% 29 -37.9% 28 -35.7% 296 256 15.6′ ARSON TOTAL 18 0.4% 29 -37.9% 28 -35.7% 296 256 15.6′ ARSON TOTAL 18 0.4% 29 -37.9% 28 -35.7% 296 256 15.6′ ARSON TOTAL 18 0.4% 29 -37.9% 28 -35.7% 296 256 15.6′ ARSON TOTAL 18 0.4% 29 -37.9% 28 -35.7% 296 256 15.6′ ARSON TOTAL                                                                                                                                                                                                                                                                                                                                                                                                                                                                                                                                                                                                                                                                                                                                                                                                                                                                                                                                                  |                             |           |            |           |           |              |            |           |            |           |
| COMMERCIAL  296 6.6% 287 3.1% 257 15.2% 2923 2730 7.1  FORCE  904 20.1% 900 0.4% 753 20.1% 8128 7288 11.5  NO FORCE 108 2.4% 141 -23.4% 164 -34.1% 1295 1381 -6.2  ATTEMPT 74 1.6% 54 37.0% 57 29.8% 588 569 3.3  LARCENY TOTAL  2253 50.1% 2339 -3.7% 2484 -9.3% 23583 22480 4.9  \$200 AND OVER 1097 24.4% 1176 -6.7% 1217 -9.9% 11512 11212 2.7  \$50 TO \$200 419 9.3% 474 -11.6% 455 -7.9% 4342 4016 8.1  UNDER \$50 737 16.4% 689 7.0% 812 -9.2% 7729 7252 6.6  ******  FROM AUTO 1159 25.8% 1209 -4.1% 1328 -12.7% 12146 11955 1.6  BICYCLE  22 0.5% 24 -8.3% 10 120.0% 206 185 11.4  SHOPLIFTING 197 4.4% 217 -9.2% 276 -28.6% 2393 2258 6.0  OTHERS  875 19.4% 889 -1.6% 870 0.6% 8838 8082 9.4  VEHICLE THEFT TOTAL  18 0.4% 29 -37.9% 28 -35.7% 296 256 15.69  ARSON TOTAL  18 0.4% 29 -37.9% 28 -35.7% 296 256 15.69                                                                                                                                                                                                                                                                                                                                                                                                                                                                                                                                                                                                                                                                                                                                                                                                                                                                                                                                                                                                                                                                                                                                                                                                                                                                                          | BURGLARY TOTAL              | 1086      | 24.1%      | 1095      | -0.8%     | 974          | 11.5%      | 10011     | 9248       | 8.3%      |
| FORCE 904 20.1% 900 0.4% 753 20.1% 8128 7288 11.5° NO FORCE 108 2.4% 141 -23.4% 164 -34.1% 1295 1381 -6.2° ATTEMPT 74 1.6% 54 37.0% 57 29.8% 588 569 3.3° LARCENY TOTAL 2253 50.1% 2339 -3.7% 2484 -9.3% 23583 22480 4.9° \$200 AND OVER 1097 24.4% 1176 -6.7% 1217 -9.9% 11512 11212 2.7° \$50 TO \$200 419 9.3% 474 -11.6% 455 -7.9% 4342 4016 8.1° UNDER \$50 737 16.4% 689 7.0% 812 -9.2% 7729 7252 6.6° ****  FROM AUTO 1159 25.8% 1209 -4.1% 1328 -12.7% 12146 11955 1.6° BICYCLE 22 0.5% 24 -8.3% 10 120.0% 206 185 11.4° SHOPLIFTING 197 4.4% 217 -9.2% 276 -28.6% 2393 2258 6.0° OTHERS 875 19.4% 889 -1.6% 870 0.6% 8838 8082 9.4° ***  VEHICLE THEFT TOTAL 18 0.4% 29 -37.9% 28 -35.7% 296 256 15.6° ARSON TOTAL 18 0.4% 29 -37.9% 28 -35.7% 296 256 15.6°                                                                                                                                                                                                                                                                                                                                                                                                                                                                                                                                                                                                                                                                                                                                                                                                                                                                                                                                                                                                                                                                                                                                                                                                                                                                                                                                                     | RESIDENTIAL                 | 790       | 17.6%      | 808       | -2.2%     | 717          | 10.2%      | 7088      | 6518       | 8.7%      |
| FORCE 904 20.1% 900 0.4% 753 20.1% 8128 7288 11.5' NO FORCE 108 2.4% 141 -23.4% 164 -34.1% 1295 1381 -6.2' ATTEMPT 74 1.6% 54 37.0% 57 29.8% 588 569 3.3' LARCENY TOTAL 2253 50.1% 2339 -3.7% 2484 -9.3% 23583 22480 4.9' \$200 AND OVER 1097 24.4% 1176 -6.7% 1217 -9.9% 11512 11212 2.7' \$50 TO \$200 419 9.3% 474 -11.6% 455 -7.9% 4342 4016 8.1' UNDER \$50 737 16.4% 689 7.0% 812 -9.2% 7729 7252 6.6' *****  FROM AUTO 1159 25.8% 1209 -4.1% 1328 -12.7% 12146 11955 1.6' BICYCLE 22 0.5% 24 -8.3% 10 120.0% 206 185 11.4' SHOPLIFTING 197 4.4% 217 -9.2% 276 -28.6% 2393 2258 6.0' OTHERS 875 19.4% 889 -1.6% 870 0.6% 8838 8082 9.4' VEHICLE THEFT TOTAL 18 0.4% 29 -37.9% 28 -35.7% 296 256 15.6'                                                                                                                                                                                                                                                                                                                                                                                                                                                                                                                                                                                                                                                                                                                                                                                                                                                                                                                                                                                                                                                                                                                                                                                                                                                                                                                                                                                                               | COMMERCIAL                  | 296       | 6.6%       | 287       | 3.1%      | 257          | 15.2%      | 2923      | 2730       | 7.1%      |
| NO FORCE 108 2.4% 141 -23.4% 164 -34.1% 1295 1381 -6.2° ATTEMPT 74 1.6% 54 37.0% 57 29.8% 588 569 3.3° LARCENY TOTAL 2253 50.1% 2339 -3.7% 2484 -9.3% 23583 22480 4.9° \$200 AND OVER 1097 24.4% 1176 -6.7% 1217 -9.9% 11512 11212 2.7° \$50 TO \$200 419 9.3% 474 -11.6% 455 -7.9% 4342 4016 8.1° UNDER \$50 737 16.4% 689 7.0% 812 -9.2% 7729 7252 6.6° *****  FROM AUTO 1159 25.8% 1209 -4.1% 1328 -12.7% 12146 11955 1.6° BICYCLE 22 0.5% 24 -8.3% 10 120.0% 206 185 11.4° SHOPLIFTING 197 4.4% 217 -9.2% 276 -28.6% 2393 2258 6.0° OTHERS 875 19.4% 889 -1.6% 870 0.6% 8838 8082 9.4° VEHICLE THEFT TOTAL 593 13.2% 613 -3.3% 541 9.6% 5537 5839 -5.2° ARSON TOTAL 18 0.4% 29 -37.9% 28 -35.7% 296 256 15.6°                                                                                                                                                                                                                                                                                                                                                                                                                                                                                                                                                                                                                                                                                                                                                                                                                                                                                                                                                                                                                                                                                                                                                                                                                                                                                                                                                                                                         | * * * *                     |           |            |           |           |              |            |           |            |           |
| ATTEMPT 74 1.6% 54 37.0% 57 29.8% 588 569 3.3°  LARCENY TOTAL 2253 50.1% 2339 -3.7% 2484 -9.3% 23583 22480 4.9° \$200 AND OVER 1097 24.4% 1176 -6.7% 1217 -9.9% 11512 11212 2.7° \$50 TO \$200 419 9.3% 474 -11.6% 455 -7.9% 4342 4016 8.1° UNDER \$50 737 16.4% 689 7.0% 812 -9.2% 7729 7252 6.6°  *****  FROM AUTO 1159 25.8% 1209 -4.1% 1328 -12.7% 12146 11955 1.6° BICYCLE 22 0.5% 24 -8.3% 10 120.0% 206 185 11.4° SHOPLIFTING 197 4.4% 217 -9.2% 276 -28.6% 2393 2258 6.0° OTHERS 875 19.4% 889 -1.6% 870 0.6% 8838 8082 9.4°  VEHICLE THEFT TOTAL 593 13.2% 613 -3.3% 541 9.6% 5537 5839 -5.2°  ARSON TOTAL 18 0.4% 29 -37.9% 28 -35.7% 296 256 15.6°                                                                                                                                                                                                                                                                                                                                                                                                                                                                                                                                                                                                                                                                                                                                                                                                                                                                                                                                                                                                                                                                                                                                                                                                                                                                                                                                                                                                                                                             | FORCE                       | 904       | 20.1%      | 900       | 0.4%      | 753          | 20.1%      | 8128      | 7288       | 11.5%     |
| LARCENY TOTAL 2253 50.1% 2339 -3.7% 2484 -9.3% 23583 22480 4.99 \$200 AND OVER 1097 24.4% 1176 -6.7% 1217 -9.9% 11512 11212 2.7* \$50 TO \$200 419 9.3% 474 -11.6% 455 -7.9% 4342 4016 8.1* UNDER \$50 737 16.4% 689 7.0% 812 -9.2% 7729 7252 6.6* *****  FROM AUTO 1159 25.8% 1209 -4.1% 1328 -12.7% 12146 11955 1.6* BICYCLE 22 0.5% 24 -8.3% 10 120.0% 206 185 11.4* SHOPLIFTING 197 4.4% 217 -9.2% 276 -28.6% 2393 2258 6.0* OTHERS 875 19.4% 889 -1.6% 870 0.6% 8838 8082 9.4*  VEHICLE THEFT TOTAL 593 13.2% 613 -3.3% 541 9.6% 5537 5839 -5.2* ARSON TOTAL 18 0.4% 29 -37.9% 28 -35.7% 296 256 15.6*                                                                                                                                                                                                                                                                                                                                                                                                                                                                                                                                                                                                                                                                                                                                                                                                                                                                                                                                                                                                                                                                                                                                                                                                                                                                                                                                                                                                                                                                                                               | NO FORCE                    | 108       | 2.4%       | 141       | -23.4%    | 164          | -34.1%     | 1295      | 1381       | -6.2%     |
| \$200 AND OVER                                                                                                                                                                                                                                                                                                                                                                                                                                                                                                                                                                                                                                                                                                                                                                                                                                                                                                                                                                                                                                                                                                                                                                                                                                                                                                                                                                                                                                                                                                                                                                                                                                                                                                                                                                                                                                                                                                                                                                                                                                                                                                            | ATTEMPT                     | 74        | 1.6%       | 54        | 37.0%     | 57           | 29.8%      | 588       | 569        | 3.3%      |
| \$200 AND OVER                                                                                                                                                                                                                                                                                                                                                                                                                                                                                                                                                                                                                                                                                                                                                                                                                                                                                                                                                                                                                                                                                                                                                                                                                                                                                                                                                                                                                                                                                                                                                                                                                                                                                                                                                                                                                                                                                                                                                                                                                                                                                                            |                             |           |            |           |           |              |            |           |            |           |
| \$50 TO \$200                                                                                                                                                                                                                                                                                                                                                                                                                                                                                                                                                                                                                                                                                                                                                                                                                                                                                                                                                                                                                                                                                                                                                                                                                                                                                                                                                                                                                                                                                                                                                                                                                                                                                                                                                                                                                                                                                                                                                                                                                                                                                                             | LARCENY TOTAL               | 2253      | 50.1%      | 2339      | -3.7%     | 2484         | -9.3%      | 23583     | 22480      | 4.9%      |
| UNDER \$50  737  16.4%  689  7.0%  812  -9.2%  7729  7252  6.6°  7729  7252  6.6°  7729  7252  6.6°  7729  7252  6.6°  7729  7252  6.6°  7729  7252  6.6°  7729  7252  6.6°  7729  7252  6.6°  7729  7252  6.6°  7729  7252  6.6°  812  -9.2%  12146  11955  1.6°  812  1209  -4.1%  1328  -12.7%  12146  11955  1.6°  816  817  12146  11955  1.6°  817  818  10  120.0%  206  185  11.4°  818  818  818  818  818  818  818  8                                                                                                                                                                                                                                                                                                                                                                                                                                                                                                                                                                                                                                                                                                                                                                                                                                                                                                                                                                                                                                                                                                                                                                                                                                                                                                                                                                                                                                                                                                                                                                                                                                                                                          | \$200 AND OVER              | 1097      | 24.4%      | 1176      | -6.7%     | 1217         | -9.9%      | 11512     | 11212      | 2.7%      |
| FROM AUTO 1159 25.8% 1209 -4.1% 1328 -12.7% 12146 11955 1.6° BICYCLE 22 0.5% 24 -8.3% 10 120.0% 206 185 11.4° SHOPLIFTING 197 4.4% 217 -9.2% 276 -28.6% 2393 2258 6.0° OTHERS 875 19.4% 889 -1.6% 870 0.6% 8838 8082 9.4° VEHICLE THEFT TOTAL 593 13.2% 613 -3.3% 541 9.6% 5537 5839 -5.2° ARSON TOTAL 18 0.4% 29 -37.9% 28 -35.7% 296 256 15.6°                                                                                                                                                                                                                                                                                                                                                                                                                                                                                                                                                                                                                                                                                                                                                                                                                                                                                                                                                                                                                                                                                                                                                                                                                                                                                                                                                                                                                                                                                                                                                                                                                                                                                                                                                                          | \$50 TO \$200               | 419       | 9.3%       | 474       | -11.6%    | 455          | -7.9%      | 4342      | 4016       | 8.1%      |
| FROM AUTO         1159         25.8%         1209         -4.1%         1328         -12.7%         12146         11955         1.6'           BICYCLE         22         0.5%         24         -8.3%         10         120.0%         206         185         11.4'           SHOPLIFTING         197         4.4%         217         -9.2%         276         -28.6%         2393         2258         6.0'           OTHERS         875         19.4%         889         -1.6%         870         0.6%         8838         8082         9.4'           VEHICLE THEFT TOTAL         593         13.2%         613         -3.3%         541         9.6%         5537         5839         -5.2'           ARSON TOTAL         18         0.4%         29         -37.9%         28         -35.7%         296         256         15.6'                                                                                                                                                                                                                                                                                                                                                                                                                                                                                                                                                                                                                                                                                                                                                                                                                                                                                                                                                                                                                                                                                                                                                                                                                                                                        | UNDER \$50                  | 737       | 16.4%      | 689       | 7.0%      | 812          | -9.2%      | 7729      | 7252       | 6.6%      |
| BICYCLE 22 0.5% 24 -8.3% 10 120.0% 206 185 11.4' SHOPLIFTING 197 4.4% 217 -9.2% 276 -28.6% 2393 2258 6.0' OTHERS 875 19.4% 889 -1.6% 870 0.6% 8838 8082 9.4' VEHICLE THEFT TOTAL 593 13.2% 613 -3.3% 541 9.6% 5537 5839 -5.2' ARSON TOTAL 18 0.4% 29 -37.9% 28 -35.7% 296 256 15.6'                                                                                                                                                                                                                                                                                                                                                                                                                                                                                                                                                                                                                                                                                                                                                                                                                                                                                                                                                                                                                                                                                                                                                                                                                                                                                                                                                                                                                                                                                                                                                                                                                                                                                                                                                                                                                                       | ****                        |           |            |           |           |              |            |           |            |           |
| SHOPLIFTING         197         4.4%         217         -9.2%         276         -28.6%         2393         2258         6.0°           OTHERS         875         19.4%         889         -1.6%         870         0.6%         8838         8082         9.4°           VEHICLE THEFT TOTAL         593         13.2%         613         -3.3%         541         9.6%         5537         5839         -5.2°           ARSON TOTAL         18         0.4%         29         -37.9%         28         -35.7%         296         256         15.6°                                                                                                                                                                                                                                                                                                                                                                                                                                                                                                                                                                                                                                                                                                                                                                                                                                                                                                                                                                                                                                                                                                                                                                                                                                                                                                                                                                                                                                                                                                                                                          | FROM AUTO                   | 1159      | 25.8%      | 1209      | -4.1%     | 1328         | -12.7%     | 12146     | 11955      | 1.6%      |
| OTHERS       875       19.4%       889       -1.6%       870       0.6%       8838       8082       9.4°         VEHICLE THEFT TOTAL       593       13.2%       613       -3.3%       541       9.6%       5537       5839       -5.2°         ARSON TOTAL       18       0.4%       29       -37.9%       28       -35.7%       296       256       15.6°                                                                                                                                                                                                                                                                                                                                                                                                                                                                                                                                                                                                                                                                                                                                                                                                                                                                                                                                                                                                                                                                                                                                                                                                                                                                                                                                                                                                                                                                                                                                                                                                                                                                                                                                                               | BICYCLE                     | 22        | 0.5%       | 24        | -8.3%     | 10           | 120.0%     | 206       | 185        | 11.4%     |
| VEHICLE THEFT TOTAL       593       13.2%       613       -3.3%       541       9.6%       5537       5839       -5.2°         ARSON TOTAL       18       0.4%       29       -37.9%       28       -35.7%       296       256       15.6°                                                                                                                                                                                                                                                                                                                                                                                                                                                                                                                                                                                                                                                                                                                                                                                                                                                                                                                                                                                                                                                                                                                                                                                                                                                                                                                                                                                                                                                                                                                                                                                                                                                                                                                                                                                                                                                                                | SHOPLIFTING                 | 197       | 4.4%       | 217       | -9.2%     | 276          | -28.6%     | 2393      | 2258       | 6.0%      |
| ARSON TOTAL 18 0.4% 29 -37.9% 28 -35.7% 296 256 15.6°                                                                                                                                                                                                                                                                                                                                                                                                                                                                                                                                                                                                                                                                                                                                                                                                                                                                                                                                                                                                                                                                                                                                                                                                                                                                                                                                                                                                                                                                                                                                                                                                                                                                                                                                                                                                                                                                                                                                                                                                                                                                     | OTHERS                      | 875       | 19.4%      | 889       | -1.6%     | 870          | 0.6%       | 8838      | 8082       | 9.4%      |
| ARSON TOTAL 18 0.4% 29 -37.9% 28 -35.7% 296 256 15.6°                                                                                                                                                                                                                                                                                                                                                                                                                                                                                                                                                                                                                                                                                                                                                                                                                                                                                                                                                                                                                                                                                                                                                                                                                                                                                                                                                                                                                                                                                                                                                                                                                                                                                                                                                                                                                                                                                                                                                                                                                                                                     |                             |           |            |           |           |              |            |           |            |           |
|                                                                                                                                                                                                                                                                                                                                                                                                                                                                                                                                                                                                                                                                                                                                                                                                                                                                                                                                                                                                                                                                                                                                                                                                                                                                                                                                                                                                                                                                                                                                                                                                                                                                                                                                                                                                                                                                                                                                                                                                                                                                                                                           | VEHICLE THEFT TOTAL         | 593       | 13.2%      | 613       | -3.3%     | 541          | 9.6%       | 5537      | 5839       | -5.2%     |
|                                                                                                                                                                                                                                                                                                                                                                                                                                                                                                                                                                                                                                                                                                                                                                                                                                                                                                                                                                                                                                                                                                                                                                                                                                                                                                                                                                                                                                                                                                                                                                                                                                                                                                                                                                                                                                                                                                                                                                                                                                                                                                                           |                             |           |            |           |           |              |            |           |            |           |
| TOTALS 4499 100.0% 4699 -4.3% 4698 -4.2% 45483 43862 3.7°                                                                                                                                                                                                                                                                                                                                                                                                                                                                                                                                                                                                                                                                                                                                                                                                                                                                                                                                                                                                                                                                                                                                                                                                                                                                                                                                                                                                                                                                                                                                                                                                                                                                                                                                                                                                                                                                                                                                                                                                                                                                 | ARSON TOTAL                 | 18        | 0.4%       | 29        | -37.9%    | 28           | -35.7%     | 296       | 256        | 15.6%     |
| HOTALS 4499 100.0% 4699 -4.3% 4698 -4.2% 45483 43862 3.7°                                                                                                                                                                                                                                                                                                                                                                                                                                                                                                                                                                                                                                                                                                                                                                                                                                                                                                                                                                                                                                                                                                                                                                                                                                                                                                                                                                                                                                                                                                                                                                                                                                                                                                                                                                                                                                                                                                                                                                                                                                                                 | TOTAL 0                     | 4465      | 400.001    | 4000      | 4.607     | 4000         | 4.607      | 45.400    | 40000      | 0 =0.     |
|                                                                                                                                                                                                                                                                                                                                                                                                                                                                                                                                                                                                                                                                                                                                                                                                                                                                                                                                                                                                                                                                                                                                                                                                                                                                                                                                                                                                                                                                                                                                                                                                                                                                                                                                                                                                                                                                                                                                                                                                                                                                                                                           | IOTALS                      | 4499      | 100.0%     | 4699      | -4.3%     | 4698         | -4.2%      | 45483     | 43862      | 3.7%      |