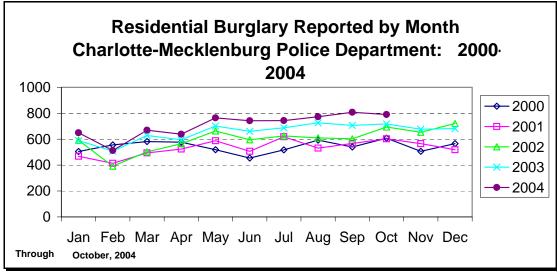

CHARLOTTE-MECKLENBURG POLICE DEPARTMENT MONTHLY SUMMARY REPORT OCTOBER, 2004

**Darrel Stephens Chief of Police** 

| RAPE TOTAL 24 0.5% 27 -11.1% 25 -4.0% 276 254 8.7 ACTUAL 21 0.5% 24 -12.5% 20 5.0% 254 220 15.5% ATTEMPT 3 0.1% 3 0.0% 5 -40.0% 22 34 -35.3% ROBBERY TOTAL 248 5.5% 234 6.0% 249 -0.4% 2202 2191 0.5% ARMED 118 2.6% 178 -33.7% 200 -41.0% 1634 1720 -5.0% STRONG-ARM 130 2.9% 56 132.1% 49 165.3% 568 471 20.6% AGGRAVATED ASSAULT TOTAL 274 6.1% 356 -23.0% 390 -29.7% 3530 3539 -0.3% BURGLARY TOTAL 1086 24.1% 1095 -0.8% 974 11.5% 10011 9248 8.3% RESIDENTIAL 790 17.6% 808 -2.2% 717 10.2% 7088 6518 8.7% COMMERCIAL 296 6.6% 287 3.1% 257 15.2% 2923 2730 7.1%                                                                                                                                                                                                                                                                                                                                                                                                                                                                                                                                                                                                                                                                                                                                                                                                                                                                                                                                                                                                                                                                                                                                                                                                                                                                                                                                                                                                                                                                                                                                                    | IND                         | EX OFFENS | ES REPORTI | ED TO CHA | RLOTTE-ME | CKLENBURG PC | LICE DEPAR | TMENT     |            |           |
|---------------------------------------------------------------------------------------------------------------------------------------------------------------------------------------------------------------------------------------------------------------------------------------------------------------------------------------------------------------------------------------------------------------------------------------------------------------------------------------------------------------------------------------------------------------------------------------------------------------------------------------------------------------------------------------------------------------------------------------------------------------------------------------------------------------------------------------------------------------------------------------------------------------------------------------------------------------------------------------------------------------------------------------------------------------------------------------------------------------------------------------------------------------------------------------------------------------------------------------------------------------------------------------------------------------------------------------------------------------------------------------------------------------------------------------------------------------------------------------------------------------------------------------------------------------------------------------------------------------------------------------------------------------------------------------------------------------------------------------------------------------------------------------------------------------------------------------------------------------------------------------------------------------------------------------------------------------------------------------------------------------------------------------------------------------------------------------------------------------------------|-----------------------------|-----------|------------|-----------|-----------|--------------|------------|-----------|------------|-----------|
| NODEX OFFENSES   MONTH   INDEX   MONTH   W. CHANGE   LAST YEAR   W. CHANGE   TO DATE   TO DATE   W. CHANGE   CHANGE | October 2004                | # THIS    | % OF ALL   | #IAST     | MONTHI V  | SAME MONTH   | MONTHI V   | THIS VEAD | I AST VEAD | ANNIIAI   |
| HOMICIDE (MURDER & NON-NEGLIGENT MANSLAUGHTER)  3 0.1% 6 -50.0% 7 -57.1% 48 55 -12.7'  RAPE TOTAL  24 0.5% 27 -11.1% 25 -4.0% 276 254 8.7'  ACTUAL  21 0.5% 24 -12.5% 20 5.0% 254 220 15.5'  ATTEMPT 3 0.1% 3 0.0% 5 -40.0% 22 34 -35.3'  ROBBERY TOTAL  248 5.5% 234 6.0% 249 -0.4% 2202 2191 0.5'  RARMED  118 2.6% 178 -33.7% 200 -41.0% 1634 1720 -5.0'  STRONG-ARM  130 2.9% 56 132.1% 49 165.3% 568 471 20.6'  AGGRAVATED ASSAULT TOTAL  274 6.1% 356 -23.0% 390 -29.7% 3530 3539 -0.3'  BURGLARY TOTAL  1086 24.1% 1095 -0.8% 974 11.5% 10011 9248 8.3'  RESIDENTIAL  790 17.6% 808 -2.2% 717 10.2% 7088 6518 8.7'  COMMERCIAL  296 6.6% 287 3.1% 257 15.2% 2923 2730 7.1'  FORCE  904 20.1% 900 0.4% 753 20.1% 8128 7288 11.5'  NO FORCE  108 2.4% 141 -23.4% 164 -34.1% 1295 1381 -6.2'  ATTEMPT  74 1.6% 54 37.0% 57 22.8% 588 569 3.3'  LARCENY TOTAL  2253 50.1% 2339 -3.7% 2484 -9.3% 23583 22480 4.9'  S200 AND OVER  1097 24.4% 1176 6.7% 1217 -9.9% 11512 11212 2.7'  S50 TO \$200 419 9.3% 474 -11.6% 455 -7.9% 4342 4016 8.1'  UNDER \$50 737 16.4% 689 7.0% 812 -9.2% 7729 7252 6.6'  FROM AUTO  1159 25.8% 1209 -4.1% 1328 -1.2.7% 12146 11955 1.6'  SHOULE THEFT TOTAL  593 13.2% 613 -3.3% 541 9.6% 5537 5839 -5.2'  ARSON TOTAL  18 0.4% 29 -37.9% 28 -35.7% 296 256 15.6'                                                                                                                                                                                                                                                                                                                                                                                                                                                                                                                                                                                                                                                                                                                                                                                                                         |                             |           |            |           |           |              |            |           |            |           |
| NEGLIGENT MANSLAUGHTER)         3         0.1%         6         -50.0%         7         -57.1%         48         55         -12.7*           RAPE TOTAL         24         0.5%         27         -11.1%         25         -4.0%         276         254         8.7*           ACTUAL         21         0.5%         24         -12.5%         20         5.0%         254         220         15.5*           ATTEMPT         3         0.1%         3         0.0%         5         -40.0%         22         34         -35.3*           ROBBERY TOTAL         248         5.5%         234         6.0%         249         -0.4%         2202         2191         0.5*           ARMED         118         2.6%         178         -33.7%         200         -41.0%         1634         1720         -50.0*           STRONG-ARM         130         2.9%         56         132.1%         49         165.3%         568         471         20.6*           AGGRAVATED ASSAULT TOTAL         274         6.1%         356         -23.0%         390         -29.7%         3530         3539         -0.3*           BURGLARY TOTAL         1086         24.1%                                                                                                                                                                                                                                                                                                                                                                                                                                                                                                                                                                                                                                                                                                                                                                                                                                                                                                                                        | INDEX OFF ENGLS             | MONTH     | INDLX      | WONTH     | 70 CHANGE | LASTILAN     | 78 CHANGE  | IODAIL    | IODAIL     | 70 CHANGE |
| NEGLIGENT MANSLAUGHTER)         3         0.1%         6         -50.0%         7         -57.1%         48         55         -12.7*           RAPE TOTAL         24         0.5%         27         -11.1%         25         -4.0%         276         254         8.7*           ACTUAL         21         0.5%         24         -12.5%         20         5.0%         254         220         15.5*           ATTEMPT         3         0.1%         3         0.0%         5         -40.0%         22         34         -35.3*           ROBBERY TOTAL         248         5.5%         234         6.0%         249         -0.4%         2202         2191         0.5*           ARMED         118         2.6%         178         -33.7%         200         -41.0%         1634         1720         -50.5*           AGGRAVATED ASSAULT TOTAL         274         6.1%         356         -23.0%         390         -29.7%         3530         3539         -0.3*           BURGLARY TOTAL         1086         24.1%         1095         -0.8%         974         11.5%         10011         9248         8.3*           RESIDENTIAL         790         17.6%                                                                                                                                                                                                                                                                                                                                                                                                                                                                                                                                                                                                                                                                                                                                                                                                                                                                                                                                   | HOMICIDE (MURDER & NON-     |           |            |           |           |              |            |           |            |           |
| RAPE TOTAL 24 0.5% 27 -11.1% 25 -4.0% 276 254 8.7 ACTUAL 21 0.5% 24 -12.5% 20 5.0% 254 220 15.5% ATTEMPT 3 0.1% 3 0.0% 5 -40.0% 22 34 -35.3% ROBBERY TOTAL 248 5.5% 234 6.0% 249 -0.4% 2202 2191 0.5% ARMED 118 2.6% 178 -33.7% 200 -41.0% 1634 1720 -5.0% STRONG-ARM 130 2.9% 56 132.1% 49 165.3% 568 471 20.6% AGGRAVATED ASSAULT TOTAL 274 6.1% 356 -23.0% 390 -29.7% 3530 3539 -0.3% BURGLARY TOTAL 1086 24.1% 1095 -0.8% 974 11.5% 10011 9248 8.3% RESIDENTIAL 790 17.6% 808 -2.2% 717 10.2% 7088 6518 8.7% COMMERCIAL 296 6.6% 287 3.1% 257 15.2% 2923 2730 7.1%                                                                                                                                                                                                                                                                                                                                                                                                                                                                                                                                                                                                                                                                                                                                                                                                                                                                                                                                                                                                                                                                                                                                                                                                                                                                                                                                                                                                                                                                                                                                                    |                             | 3         | 0.1%       | 6         | -50.0%    | 7            | -57 1%     | 48        | 55         | -12.7%    |
| ACTUAL 21 0.5% 24 -12.5% 20 5.0% 254 220 15.5° ATTEMPT 3 0.1% 3 0.0% 5 -40.0% 22 34 -35.3°  ROBBERY TOTAL 248 5.5% 234 6.0% 249 -0.4% 2202 2191 0.5° ARMED 118 2.6% 178 -33.7% 200 -41.0% 1634 1720 -5.0° STRONG-ARM 130 2.9% 56 132.1% 49 165.3% 568 471 20.6°  AGGRAVATED ASSAULT TOTAL 274 6.1% 356 -23.0% 390 -29.7% 3530 3539 -0.3°  BURGLARY TOTAL 1086 24.1% 1095 -0.8% 974 11.5% 10011 9248 8.3° RESIDENTIAL 790 17.6% 808 -2.2% 717 10.2% 7088 6518 8.7° COMMERCIAL 296 6.6% 287 3.1% 257 15.2% 2923 2730 7.1°  FORCE 904 20.1% 900 0.4% 753 20.1% 8128 7288 11.5° NO FORCE 108 2.4% 141 -23.4% 164 -34.1% 1295 1381 -6.2° ATTEMPT 74 1.6% 54 37.0% 57 29.8% 588 569 3.3°  LARCENY TOTAL 2253 50.1% 2339 -3.7% 2484 -9.3% 23583 22480 4.9° \$200 AND OVER 1097 24.4% 1176 -6.7% 1217 -9.9% 11512 11212 2.7°  \$200 AND OVER 1097 24.4% 1176 -6.7% 1217 -9.9% 11512 11212 2.7°  FROM AUTO 1159 25.8% 1209 -4.1% 1328 -12.7% 12146 11955 1.6° BICYCLE 22 0.5% 24 -8.3% 10 120.0% 206 185 11.4° SHOPLIFTING 197 4.4% 217 -9.2% 276 -28.6% 2393 2258 6.0°  OTHERS 875 19.4% 889 -1.6% 870 0.6% 8838 8082 9.4°  VEHICLE THEFT TOTAL 593 13.2% 613 -3.3% 541 9.6% 5537 5839 -5.2°  ARSON TOTAL 59 3 13.2% 613 -3.3% 541 9.6% 5537 5839 -5.2°  ARSON TOTAL 18 0.4% 29 -37.9% 28 -35.7% 296 256 15.6°                                                                                                                                                                                                                                                                                                                                                                                                                                                                                                                                                                                                                                                                                                                                                                                                                    | THE CERCEIT IN MICE TO CITY | Ü         | 0.170      | ·         | 00.070    | •            | 07.170     | 10        | 00         | 12.770    |
| ATTEMPT 3 0.1% 3 0.0% 5 -40.0% 22 34 -35.3′  ROBBERY TOTAL 248 5.5% 234 6.0% 249 -0.4% 2202 2191 0.5′  ARMED 118 2.6% 178 -33.7% 200 -41.0% 1634 1720 -5.0′  STRONG-ARM 130 2.9% 56 132.1% 49 165.3% 568 471 20.6′  AGGRAVATED ASSAULT TOTAL 274 6.1% 356 -23.0% 390 -29.7% 3530 3539 -0.3′  BURGLARY TOTAL 1086 24.1% 1095 -0.8% 974 11.5% 10011 9248 8.3′  RESIDENTIAL 790 17.6% 808 -2.2% 717 10.2% 7088 6518 8.7′  COMMERCIAL 296 6.6% 287 3.1% 257 15.2% 2923 2730 7.1′  FORCE 904 20.1% 900 0.4% 753 20.1% 8128 7288 11.5′  NO FORCE 108 2.4% 141 -23.4% 164 -34.1% 1295 1381 -6.2′  ATTEMPT 74 1.6% 54 37.0% 57 29.8% 588 569 3.3′  LARCENY TOTAL 2253 50.1% 2339 -3.7% 2484 -9.3% 23583 22480 4.9′  \$200 AND OVER 1097 24.4% 1176 -6.7% 1217 -9.9% 11512 11212 2.7′  FOR AUTO 1159 25.8% 1209 -4.1% 1328 -12.7% 12146 11955 1.6′  BICYCLE 22 0.5% 24 8.3% 10 120.0% 206 185 11.4′  SHOPLIFTING 197 4.4% 217 -9.2% 276 -28.6% 2393 2258 6.0′  OTHERS 875 19.4% 889 -1.6% 870 0.6% 8838 8082 9.4′  VEHICLE THEFT TOTAL 593 13.2% 613 -3.3% 541 9.6% 5537 5839 -5.2′  ARSON TOTAL 18 0.4% 29 -37.9% 28 -35.7% 296 256 15.6′  ARSON TOTAL 18 0.4% 29 -37.9% 28 -35.7% 296 256 15.6′  ARSON TOTAL 18 0.4% 29 -37.9% 28 -35.7% 296 256 15.6′                                                                                                                                                                                                                                                                                                                                                                                                                                                                                                                                                                                                                                                                                                                                                                                                                                                                           | RAPE TOTAL                  | 24        | 0.5%       | 27        | -11.1%    | 25           | -4.0%      | 276       | 254        | 8.7%      |
| ATTEMPT 3 0.1% 3 0.0% 5 -40.0% 22 34 -35.3′  ROBBERY TOTAL 248 5.5% 234 6.0% 249 -0.4% 2202 2191 0.5′  ARMED 118 2.6% 178 -33.7% 200 -41.0% 1634 1720 -5.0′  STRONG-ARM 130 2.9% 56 132.1% 49 165.3% 568 471 20.6′  AGGRAVATED ASSAULT TOTAL 274 6.1% 356 -23.0% 390 -29.7% 3530 3539 -0.3′  BURGLARY TOTAL 1086 24.1% 1095 -0.8% 974 11.5% 10011 9248 8.3′  RESIDENTIAL 790 17.6% 808 -2.2% 717 10.2% 7088 6518 8.7′  COMMERCIAL 296 6.6% 287 3.1% 257 15.2% 2923 2730 7.1′  FORCE 904 20.1% 900 0.4% 753 20.1% 8128 7288 11.5′  NO FORCE 108 2.4% 141 -23.4% 164 -34.1% 1295 1381 -6.2′  ATTEMPT 74 1.6% 54 37.0% 57 29.8% 588 569 3.3′  LARCENY TOTAL 2253 50.1% 2339 -3.7% 2484 -9.3% 23583 22480 4.9′  S200 AND OVER 1097 24.4% 1176 -6.7% 1217 -9.9% 11512 11212 2.7′  FOR 3200 AND OVER 1097 24.4% 1176 -6.7% 1217 -9.9% 11512 11212 2.7′  FROM AUTO 1159 25.8% 1209 -4.1% 1328 -12.7% 12146 11955 1.6′  BICYCLE 22 0.5% 24 -8.3% 10 120.0% 206 185 11.4′  SHOPLIFTING 197 4.4% 217 -9.2% 276 -28.6% 2393 2258 6.0′  OTHERS 875 19.4% 889 -1.6% 870 0.6% 8838 8082 9.4′  VEHICLE THEFT TOTAL 593 13.2% 613 -3.3% 541 9.6% 5537 5839 -5.2′  ARSON TOTAL 18 0.4% 29 -37.9% 28 -35.7% 296 256 15.6′  ARSON TOTAL 18 0.4% 29 -37.9% 28 -35.7% 296 256 15.6′                                                                                                                                                                                                                                                                                                                                                                                                                                                                                                                                                                                                                                                                                                                                                                                                                                                            | ACTUAL                      | 21        | 0.5%       | 24        | -12.5%    | 20           | 5.0%       | 254       | 220        | 15.5%     |
| ROBBERY TOTAL  248  5.5%  234  6.0%  249  -0.4%  2202  2191  0.55  STRONG-ARM  130  2.9%  56  132.1%  49  165.3%  568  471  20.6  AGGRAVATED ASSAULT TOTAL  274  6.1%  356  -23.0%  390  -29.7%  3530  3539  -0.3*  BURGLARY TOTAL  1086  24.1%  1095  -0.8%  974  11.5%  10011  9248  8.3.3  RESIDENTIAL  790  17.6%  808  -2.2%  717  10.2%  7088  6518  8.7*  COMMERCIAL  296  6.6%  287  3.1%  257  15.2%  2923  2730  7.1*  FORCE  904  20.1%  900  0.4%  753  20.1%  8128  7288  11.5*  NO FORCE  108  2.4%  141  -23.4%  164  -34.1%  1295  1381  -6.2*  ATTEMPT  74  1.6%  54  37.0%  57  29.8%  588  569  3.3*  LARCENY TOTAL  2253  50.1%  2339  -3.7%  2484  -9.3%  23583  22480  4.99  \$250 AND OVER  1097  24.4%  1176  -6.7%  1217  9.9%  11512  11212  2.7*  \$50 TO \$200  419  9.3%  474  -11.6%  455  -7.9%  4342  4016  8.1*  UNDER \$50  737  16.4%  689  7.0%  812  -9.2%  7729  7252  6.6*  FROM AUTO  1159  25.8%  1209  -4.1%  1328  -12.7%  12146  11955  1.6*  BICYCLE  22  0.5%  24  -8.3%  10  10  10  10  10  28  -35.7%  296  256  15.6*  ARSON TOTAL  18  0.4%  29  -37.9%  28  -35.7%  296  256  15.6*  15.6*  ARSON TOTAL  18  0.4%  29  -37.9%  28  -35.7%  296  256  15.6*                                                                                                                                                                                                                                                                                                                                                                                                                                                                                                                                                                                                                                                                                                                                                                                                                                                                                                            | ATTEMPT                     | 3         | 0.1%       | 3         | 0.0%      |              | -40.0%     | 22        | 34         | -35.3%    |
| ARMED 118 2.6% 178 -33.7% 200 -41.0% 1634 1720 -5.0° STRONG-ARM 130 2.9% 56 132.1% 49 165.3% 568 471 20.6° AGGRAVATED ASSAULT TOTAL 274 6.1% 356 -23.0% 390 -29.7% 3530 3539 -0.3° BURGLARY TOTAL 1086 24.1% 1095 -0.8% 974 11.5% 10011 9248 8.3° RESIDENTIAL 790 17.6% 808 -2.2% 717 10.2% 7088 6518 8.7° COMMERCIAL 296 6.6% 287 3.1% 257 15.2% 2923 2730 7.1°                                                                                                                                                                                                                                                                                                                                                                                                                                                                                                                                                                                                                                                                                                                                                                                                                                                                                                                                                                                                                                                                                                                                                                                                                                                                                                                                                                                                                                                                                                                                                                                                                                                                                                                                                          |                             |           |            |           |           |              |            |           |            |           |
| STRONG-ARM         130         2.9%         56         132.1%         49         165.3%         568         471         20.6¹           AGGRAVATED ASSAULT TOTAL         274         6.1%         356         -23.0%         390         -29.7%         3530         3539         -0.3¹           BURGLARY TOTAL         1086         24.1%         1095         -0.8%         974         11.5%         10011         9248         8.3¹           RESIDENTIAL         790         17.6%         808         -2.2%         717         10.2%         7088         6518         8.7¹           COMMERCIAL         296         6.6%         287         3.1%         257         15.2%         2923         2730         7.1¹           FORCE         904         20.1%         900         0.4%         753         20.1%         8128         7288         11.5¹           NO FORCE         108         2.4%         141         -23.4%         164         -34.1%         1295         1381         -6.2²           ATTEMPT         74         1.6%         54         37.0%         57         29.8%         588         569         3.3³           LARCENY TOTAL         2253         50.1                                                                                                                                                                                                                                                                                                                                                                                                                                                                                                                                                                                                                                                                                                                                                                                                                                                                                                                             | ROBBERY TOTAL               | 248       | 5.5%       | 234       | 6.0%      | 249          | -0.4%      | 2202      | 2191       | 0.5%      |
| AGGRAVATED ASSAULT TOTAL 274 6.1% 356 -23.0% 390 -29.7% 3530 3539 -0.3*  BURGLARY TOTAL 1086 24.1% 1095 -0.8% 974 11.5% 10011 9248 8.3*  RESIDENTIAL 790 17.6% 808 -2.2% 717 10.2% 7088 6518 8.7*  COMMERCIAL 296 6.6% 287 3.1% 257 15.2% 2923 2730 7.1*  **********************************                                                                                                                                                                                                                                                                                                                                                                                                                                                                                                                                                                                                                                                                                                                                                                                                                                                                                                                                                                                                                                                                                                                                                                                                                                                                                                                                                                                                                                                                                                                                                                                                                                                                                                                                                                                                                              | ARMED                       | 118       | 2.6%       | 178       | -33.7%    | 200          | -41.0%     | 1634      | 1720       | -5.0%     |
| BURGLARY TOTAL RESIDENTIAL 790 17.6% 808 -2.2% 717 10.2% 7088 6518 8.7' COMMERCIAL 296 6.6% 287 3.1% 257 15.2% 2923 2730 7.1'  FORCE 904 20.1% 900 0.4% 753 20.1% 8128 7288 11.5' NO FORCE 108 2.4% 141 -23.4% 164 -34.1% 1295 1381 -6.2' ATTEMPT 74 1.6% 54 37.0% 57 29.8% 588 569 3.3'  LARCENY TOTAL 2253 50.1% 2339 -3.7% 2484 -9.3% 23583 22480 4.9' \$200 AND OVER 1097 24.4% 1176 -6.7% 1217 -9.9% 11512 11212 2.7' \$50 TO \$200 419 9.3% 474 -11.6% 455 -7.9% 4342 4016 8.1' UNDER \$50 737 16.4% 689 7.0% 812 -9.2% 7729 7252 6.6'  FROM AUTO 1159 25.8% 1209 -4.1% 1328 -12.7% 12146 11955 1.6' BICYCLE 22 0.5% 24 -8.3% 10 120.0% 206 185 11.4' SHOPLIFTING 197 4.4% 217 -9.2% 276 -28.6% 2393 2258 6.0' OTHERS 875 19.4% 889 -1.6% 870 0.6% 8838 8082 9.4'  VEHICLE THEFT TOTAL 593 13.2% 613 -3.3% 541 9.6% 5537 5839 -5.2'  ARSON TOTAL 18 0.4% 29 -37.9% 28 -35.7% 296 256 15.6'                                                                                                                                                                                                                                                                                                                                                                                                                                                                                                                                                                                                                                                                                                                                                                                                                                                                                                                                                                                                                                                                                                                                                                                                                          | STRONG-ARM                  | 130       | 2.9%       | 56        | 132.1%    | 49           | 165.3%     | 568       | 471        | 20.6%     |
| BURGLARY TOTAL RESIDENTIAL 790 17.6% 808 -2.2% 717 10.2% 7088 6518 8.7' COMMERCIAL 296 6.6% 287 3.1% 257 15.2% 2923 2730 7.1'  FORCE 904 20.1% 900 0.4% 753 20.1% 8128 7288 11.5' NO FORCE 108 2.4% 141 -23.4% 164 -34.1% 1295 1381 -6.2' ATTEMPT 74 1.6% 54 37.0% 57 29.8% 588 569 3.3'  LARCENY TOTAL 2253 50.1% 2339 -3.7% 2484 -9.3% 23583 22480 4.9' \$200 AND OVER 1097 24.4% 1176 -6.7% 1217 -9.9% 11512 11212 2.7' \$50 TO \$200 419 9.3% 474 -11.6% 455 -7.9% 4342 4016 8.1' UNDER \$50 737 16.4% 689 7.0% 812 -9.2% 7729 7252 6.6'  FROM AUTO 1159 25.8% 1209 -4.1% 1328 -12.7% 12146 11955 1.6' BICYCLE 22 0.5% 24 -8.3% 10 120.0% 206 185 11.4' SHOPLIFTING 197 4.4% 217 -9.2% 276 -28.6% 2393 2258 6.0' OTHERS 875 19.4% 889 -1.6% 870 0.6% 8838 8082 9.4'  VEHICLE THEFT TOTAL 593 13.2% 613 -3.3% 541 9.6% 5537 5839 -5.2'  ARSON TOTAL 18 0.4% 29 -37.9% 28 -35.7% 296 256 15.6'                                                                                                                                                                                                                                                                                                                                                                                                                                                                                                                                                                                                                                                                                                                                                                                                                                                                                                                                                                                                                                                                                                                                                                                                                          |                             |           |            |           |           |              |            |           |            |           |
| RESIDENTIAL 790 17.6% 808 -2.2% 717 10.2% 7088 6518 8.7′ COMMERCIAL 296 6.6% 287 3.1% 257 15.2% 2923 2730 7.1′  FORCE 904 20.1% 900 0.4% 753 20.1% 8128 7288 11.5′ NO FORCE 108 2.4% 141 -23.4% 164 -34.1% 1295 1381 -6.2′ ATTEMPT 74 1.6% 54 37.0% 57 29.8% 588 569 3.3′ LARCENY TOTAL 2253 50.1% 2339 -3.7% 2484 -9.3% 23583 22480 4.9′ \$200 AND OVER 1097 24.4% 1176 -6.7% 1217 -9.9% 11512 11212 2.7′ \$50 TO \$200 419 9.3% 474 -11.6% 455 -7.9% 4342 4016 8.1′ UNDER \$50 737 16.4% 689 7.0% 812 -9.2% 7729 7252 6.6′  FROM AUTO 1159 25.8% 1209 -4.1% 1328 -12.7% 12146 11955 1.6′ BICYCLE 22 0.5% 24 -8.3% 10 120.0% 206 185 11.4′ SHOPLIFTING 197 4.4% 217 -9.2% 276 -28.6% 2393 2258 6.0′ OTHERS 875 19.4% 889 -1.6% 870 0.6% 8838 8082 9.4′ VEHICLE THEFT TOTAL 593 13.2% 613 -3.3% 541 9.6% 5537 5839 -5.2′ ARSON TOTAL 18 0.4% 29 -37.9% 28 -35.7% 296 256 15.6′ ARSON TOTAL 18 0.4% 29 -37.9% 28 -35.7% 296 256 15.6′ ARSON TOTAL 18 0.4% 29 -37.9% 28 -35.7% 296 256 15.6′ ARSON TOTAL 18 0.4% 29 -37.9% 28 -35.7% 296 256 15.6′ ARSON TOTAL 18 0.4% 29 -37.9% 28 -35.7% 296 256 15.6′ ARSON TOTAL 18 0.4% 29 -37.9% 28 -35.7% 296 256 15.6′ ARSON TOTAL                                                                                                                                                                                                                                                                                                                                                                                                                                                                                                                                                                                                                                                                                                                                                                                                                                                                                                                                                  | AGGRAVATED ASSAULT TOTAL    | 274       | 6.1%       | 356       | -23.0%    | 390          | -29.7%     | 3530      | 3539       | -0.3%     |
| RESIDENTIAL 790 17.6% 808 -2.2% 717 10.2% 7088 6518 8.7′ COMMERCIAL 296 6.6% 287 3.1% 257 15.2% 2923 2730 7.1′  FORCE 904 20.1% 900 0.4% 753 20.1% 8128 7288 11.5′ NO FORCE 108 2.4% 141 -23.4% 164 -34.1% 1295 1381 -6.2′ ATTEMPT 74 1.6% 54 37.0% 57 29.8% 588 569 3.3′ LARCENY TOTAL 2253 50.1% 2339 -3.7% 2484 -9.3% 23583 22480 4.9′ \$200 AND OVER 1097 24.4% 1176 -6.7% 1217 -9.9% 11512 11212 2.7′ \$50 TO \$200 419 9.3% 474 -11.6% 455 -7.9% 4342 4016 8.1′ UNDER \$50 737 16.4% 689 7.0% 812 -9.2% 7729 7252 6.6′  FROM AUTO 1159 25.8% 1209 -4.1% 1328 -12.7% 12146 11955 1.6′ BICYCLE 22 0.5% 24 -8.3% 10 120.0% 206 185 11.4′ SHOPLIFTING 197 4.4% 217 -9.2% 276 -28.6% 2393 2258 6.0′ OTHERS 875 19.4% 889 -1.6% 870 0.6% 8838 8082 9.4′ VEHICLE THEFT TOTAL 593 13.2% 613 -3.3% 541 9.6% 5537 5839 -5.2′ ARSON TOTAL 18 0.4% 29 -37.9% 28 -35.7% 296 256 15.6′ ARSON TOTAL 18 0.4% 29 -37.9% 28 -35.7% 296 256 15.6′ ARSON TOTAL 18 0.4% 29 -37.9% 28 -35.7% 296 256 15.6′ ARSON TOTAL 18 0.4% 29 -37.9% 28 -35.7% 296 256 15.6′ ARSON TOTAL 18 0.4% 29 -37.9% 28 -35.7% 296 256 15.6′ ARSON TOTAL 18 0.4% 29 -37.9% 28 -35.7% 296 256 15.6′ ARSON TOTAL                                                                                                                                                                                                                                                                                                                                                                                                                                                                                                                                                                                                                                                                                                                                                                                                                                                                                                                                                  |                             |           |            |           |           |              |            |           |            |           |
| COMMERCIAL  296 6.6% 287 3.1% 257 15.2% 2923 2730 7.1  FORCE  904 20.1% 900 0.4% 753 20.1% 8128 7288 11.5  NO FORCE 108 2.4% 141 -23.4% 164 -34.1% 1295 1381 -6.2  ATTEMPT 74 1.6% 54 37.0% 57 29.8% 588 569 3.3  LARCENY TOTAL  2253 50.1% 2339 -3.7% 2484 -9.3% 23583 22480 4.9  \$200 AND OVER 1097 24.4% 1176 -6.7% 1217 -9.9% 11512 11212 2.7  \$50 TO \$200 419 9.3% 474 -11.6% 455 -7.9% 4342 4016 8.1  UNDER \$50 737 16.4% 689 7.0% 812 -9.2% 7729 7252 6.6  ******  FROM AUTO 1159 25.8% 1209 -4.1% 1328 -12.7% 12146 11955 1.6  BICYCLE  22 0.5% 24 -8.3% 10 120.0% 206 185 11.4  SHOPLIFTING 197 4.4% 217 -9.2% 276 -28.6% 2393 2258 6.0  OTHERS  875 19.4% 889 -1.6% 870 0.6% 8838 8082 9.4  VEHICLE THEFT TOTAL  18 0.4% 29 -37.9% 28 -35.7% 296 256 15.69  ARSON TOTAL  18 0.4% 29 -37.9% 28 -35.7% 296 256 15.69                                                                                                                                                                                                                                                                                                                                                                                                                                                                                                                                                                                                                                                                                                                                                                                                                                                                                                                                                                                                                                                                                                                                                                                                                                                                                          | BURGLARY TOTAL              | 1086      | 24.1%      | 1095      | -0.8%     | 974          | 11.5%      | 10011     | 9248       | 8.3%      |
| FORCE 904 20.1% 900 0.4% 753 20.1% 8128 7288 11.5° NO FORCE 108 2.4% 141 -23.4% 164 -34.1% 1295 1381 -6.2° ATTEMPT 74 1.6% 54 37.0% 57 29.8% 588 569 3.3° LARCENY TOTAL 2253 50.1% 2339 -3.7% 2484 -9.3% 23583 22480 4.9° \$200 AND OVER 1097 24.4% 1176 -6.7% 1217 -9.9% 11512 11212 2.7° \$50 TO \$200 419 9.3% 474 -11.6% 455 -7.9% 4342 4016 8.1° UNDER \$50 737 16.4% 689 7.0% 812 -9.2% 7729 7252 6.6° ****  FROM AUTO 1159 25.8% 1209 -4.1% 1328 -12.7% 12146 11955 1.6° BICYCLE 22 0.5% 24 -8.3% 10 120.0% 206 185 11.4° SHOPLIFTING 197 4.4% 217 -9.2% 276 -28.6% 2393 2258 6.0° OTHERS 875 19.4% 889 -1.6% 870 0.6% 8838 8082 9.4° ***  VEHICLE THEFT TOTAL 18 0.4% 29 -37.9% 28 -35.7% 296 256 15.6° ARSON TOTAL 18 0.4% 29 -37.9% 28 -35.7% 296 256 15.6°                                                                                                                                                                                                                                                                                                                                                                                                                                                                                                                                                                                                                                                                                                                                                                                                                                                                                                                                                                                                                                                                                                                                                                                                                                                                                                                                                     | RESIDENTIAL                 | 790       | 17.6%      | 808       | -2.2%     | 717          | 10.2%      | 7088      | 6518       | 8.7%      |
| FORCE 904 20.1% 900 0.4% 753 20.1% 8128 7288 11.5' NO FORCE 108 2.4% 141 -23.4% 164 -34.1% 1295 1381 -6.2' ATTEMPT 74 1.6% 54 37.0% 57 29.8% 588 569 3.3' LARCENY TOTAL 2253 50.1% 2339 -3.7% 2484 -9.3% 23583 22480 4.9' \$200 AND OVER 1097 24.4% 1176 -6.7% 1217 -9.9% 11512 11212 2.7' \$50 TO \$200 419 9.3% 474 -11.6% 455 -7.9% 4342 4016 8.1' UNDER \$50 737 16.4% 689 7.0% 812 -9.2% 7729 7252 6.6' *****  FROM AUTO 1159 25.8% 1209 -4.1% 1328 -12.7% 12146 11955 1.6' BICYCLE 22 0.5% 24 -8.3% 10 120.0% 206 185 11.4' SHOPLIFTING 197 4.4% 217 -9.2% 276 -28.6% 2393 2258 6.0' OTHERS 875 19.4% 889 -1.6% 870 0.6% 8838 8082 9.4' VEHICLE THEFT TOTAL 18 0.4% 29 -37.9% 28 -35.7% 296 256 15.6'                                                                                                                                                                                                                                                                                                                                                                                                                                                                                                                                                                                                                                                                                                                                                                                                                                                                                                                                                                                                                                                                                                                                                                                                                                                                                                                                                                                                               | COMMERCIAL                  | 296       | 6.6%       | 287       | 3.1%      | 257          | 15.2%      | 2923      | 2730       | 7.1%      |
| NO FORCE 108 2.4% 141 -23.4% 164 -34.1% 1295 1381 -6.2° ATTEMPT 74 1.6% 54 37.0% 57 29.8% 588 569 3.3° LARCENY TOTAL 2253 50.1% 2339 -3.7% 2484 -9.3% 23583 22480 4.9° \$200 AND OVER 1097 24.4% 1176 -6.7% 1217 -9.9% 11512 11212 2.7° \$50 TO \$200 419 9.3% 474 -11.6% 455 -7.9% 4342 4016 8.1° UNDER \$50 737 16.4% 689 7.0% 812 -9.2% 7729 7252 6.6° *****  FROM AUTO 1159 25.8% 1209 -4.1% 1328 -12.7% 12146 11955 1.6° BICYCLE 22 0.5% 24 -8.3% 10 120.0% 206 185 11.4° SHOPLIFTING 197 4.4% 217 -9.2% 276 -28.6% 2393 2258 6.0° OTHERS 875 19.4% 889 -1.6% 870 0.6% 8838 8082 9.4° VEHICLE THEFT TOTAL 593 13.2% 613 -3.3% 541 9.6% 5537 5839 -5.2° ARSON TOTAL 18 0.4% 29 -37.9% 28 -35.7% 296 256 15.6°                                                                                                                                                                                                                                                                                                                                                                                                                                                                                                                                                                                                                                                                                                                                                                                                                                                                                                                                                                                                                                                                                                                                                                                                                                                                                                                                                                                                         | * * * *                     |           |            |           |           |              |            |           |            |           |
| ATTEMPT 74 1.6% 54 37.0% 57 29.8% 588 569 3.3°  LARCENY TOTAL 2253 50.1% 2339 -3.7% 2484 -9.3% 23583 22480 4.9° \$200 AND OVER 1097 24.4% 1176 -6.7% 1217 -9.9% 11512 11212 2.7° \$50 TO \$200 419 9.3% 474 -11.6% 455 -7.9% 4342 4016 8.1° UNDER \$50 737 16.4% 689 7.0% 812 -9.2% 7729 7252 6.6°  *****  FROM AUTO 1159 25.8% 1209 -4.1% 1328 -12.7% 12146 11955 1.6° BICYCLE 22 0.5% 24 -8.3% 10 120.0% 206 185 11.4° SHOPLIFTING 197 4.4% 217 -9.2% 276 -28.6% 2393 2258 6.0° OTHERS 875 19.4% 889 -1.6% 870 0.6% 8838 8082 9.4°  VEHICLE THEFT TOTAL 593 13.2% 613 -3.3% 541 9.6% 5537 5839 -5.2°  ARSON TOTAL 18 0.4% 29 -37.9% 28 -35.7% 296 256 15.6°                                                                                                                                                                                                                                                                                                                                                                                                                                                                                                                                                                                                                                                                                                                                                                                                                                                                                                                                                                                                                                                                                                                                                                                                                                                                                                                                                                                                                                                             | FORCE                       | 904       | 20.1%      | 900       | 0.4%      | 753          | 20.1%      | 8128      | 7288       | 11.5%     |
| LARCENY TOTAL 2253 50.1% 2339 -3.7% 2484 -9.3% 23583 22480 4.99 \$200 AND OVER 1097 24.4% 1176 -6.7% 1217 -9.9% 11512 11212 2.7* \$50 TO \$200 419 9.3% 474 -11.6% 455 -7.9% 4342 4016 8.1* UNDER \$50 737 16.4% 689 7.0% 812 -9.2% 7729 7252 6.6* *****  FROM AUTO 1159 25.8% 1209 -4.1% 1328 -12.7% 12146 11955 1.6* BICYCLE 22 0.5% 24 -8.3% 10 120.0% 206 185 11.4* SHOPLIFTING 197 4.4% 217 -9.2% 276 -28.6% 2393 2258 6.0* OTHERS 875 19.4% 889 -1.6% 870 0.6% 8838 8082 9.4*  VEHICLE THEFT TOTAL 593 13.2% 613 -3.3% 541 9.6% 5537 5839 -5.2* ARSON TOTAL 18 0.4% 29 -37.9% 28 -35.7% 296 256 15.6*                                                                                                                                                                                                                                                                                                                                                                                                                                                                                                                                                                                                                                                                                                                                                                                                                                                                                                                                                                                                                                                                                                                                                                                                                                                                                                                                                                                                                                                                                                               | NO FORCE                    | 108       | 2.4%       | 141       | -23.4%    | 164          | -34.1%     | 1295      | 1381       | -6.2%     |
| \$200 AND OVER                                                                                                                                                                                                                                                                                                                                                                                                                                                                                                                                                                                                                                                                                                                                                                                                                                                                                                                                                                                                                                                                                                                                                                                                                                                                                                                                                                                                                                                                                                                                                                                                                                                                                                                                                                                                                                                                                                                                                                                                                                                                                                            | ATTEMPT                     | 74        | 1.6%       | 54        | 37.0%     | 57           | 29.8%      | 588       | 569        | 3.3%      |
| \$200 AND OVER                                                                                                                                                                                                                                                                                                                                                                                                                                                                                                                                                                                                                                                                                                                                                                                                                                                                                                                                                                                                                                                                                                                                                                                                                                                                                                                                                                                                                                                                                                                                                                                                                                                                                                                                                                                                                                                                                                                                                                                                                                                                                                            |                             |           |            |           |           |              |            |           |            |           |
| \$50 TO \$200                                                                                                                                                                                                                                                                                                                                                                                                                                                                                                                                                                                                                                                                                                                                                                                                                                                                                                                                                                                                                                                                                                                                                                                                                                                                                                                                                                                                                                                                                                                                                                                                                                                                                                                                                                                                                                                                                                                                                                                                                                                                                                             | LARCENY TOTAL               | 2253      | 50.1%      | 2339      | -3.7%     | 2484         | -9.3%      | 23583     | 22480      | 4.9%      |
| UNDER \$50  737  16.4%  689  7.0%  812  -9.2%  7729  7252  6.6°  7729  7252  6.6°  7729  7252  6.6°  7729  7252  6.6°  7729  7252  6.6°  7729  7252  6.6°  7729  7252  6.6°  7729  7252  6.6°  7729  7252  6.6°  7729  7252  6.6°  812  -9.2%  12146  11955  1.6°  812  1209  -4.1%  1328  -12.7%  12146  11955  1.6°  816  817  12146  11955  1.6°  817  818  10  120.0%  206  185  11.4°  818  818  818  818  818  818  818  8                                                                                                                                                                                                                                                                                                                                                                                                                                                                                                                                                                                                                                                                                                                                                                                                                                                                                                                                                                                                                                                                                                                                                                                                                                                                                                                                                                                                                                                                                                                                                                                                                                                                                          | \$200 AND OVER              | 1097      | 24.4%      | 1176      | -6.7%     | 1217         | -9.9%      | 11512     | 11212      | 2.7%      |
| FROM AUTO 1159 25.8% 1209 -4.1% 1328 -12.7% 12146 11955 1.6° BICYCLE 22 0.5% 24 -8.3% 10 120.0% 206 185 11.4° SHOPLIFTING 197 4.4% 217 -9.2% 276 -28.6% 2393 2258 6.0° OTHERS 875 19.4% 889 -1.6% 870 0.6% 8838 8082 9.4° VEHICLE THEFT TOTAL 593 13.2% 613 -3.3% 541 9.6% 5537 5839 -5.2° ARSON TOTAL 18 0.4% 29 -37.9% 28 -35.7% 296 256 15.6°                                                                                                                                                                                                                                                                                                                                                                                                                                                                                                                                                                                                                                                                                                                                                                                                                                                                                                                                                                                                                                                                                                                                                                                                                                                                                                                                                                                                                                                                                                                                                                                                                                                                                                                                                                          | \$50 TO \$200               | 419       | 9.3%       | 474       | -11.6%    | 455          | -7.9%      | 4342      | 4016       | 8.1%      |
| FROM AUTO         1159         25.8%         1209         -4.1%         1328         -12.7%         12146         11955         1.6'           BICYCLE         22         0.5%         24         -8.3%         10         120.0%         206         185         11.4'           SHOPLIFTING         197         4.4%         217         -9.2%         276         -28.6%         2393         2258         6.0'           OTHERS         875         19.4%         889         -1.6%         870         0.6%         8838         8082         9.4'           VEHICLE THEFT TOTAL         593         13.2%         613         -3.3%         541         9.6%         5537         5839         -5.2'           ARSON TOTAL         18         0.4%         29         -37.9%         28         -35.7%         296         256         15.6'                                                                                                                                                                                                                                                                                                                                                                                                                                                                                                                                                                                                                                                                                                                                                                                                                                                                                                                                                                                                                                                                                                                                                                                                                                                                        | UNDER \$50                  | 737       | 16.4%      | 689       | 7.0%      | 812          | -9.2%      | 7729      | 7252       | 6.6%      |
| BICYCLE 22 0.5% 24 -8.3% 10 120.0% 206 185 11.4' SHOPLIFTING 197 4.4% 217 -9.2% 276 -28.6% 2393 2258 6.0' OTHERS 875 19.4% 889 -1.6% 870 0.6% 8838 8082 9.4' VEHICLE THEFT TOTAL 593 13.2% 613 -3.3% 541 9.6% 5537 5839 -5.2' ARSON TOTAL 18 0.4% 29 -37.9% 28 -35.7% 296 256 15.6'                                                                                                                                                                                                                                                                                                                                                                                                                                                                                                                                                                                                                                                                                                                                                                                                                                                                                                                                                                                                                                                                                                                                                                                                                                                                                                                                                                                                                                                                                                                                                                                                                                                                                                                                                                                                                                       | ****                        |           |            |           |           |              |            |           |            |           |
| SHOPLIFTING         197         4.4%         217         -9.2%         276         -28.6%         2393         2258         6.0°           OTHERS         875         19.4%         889         -1.6%         870         0.6%         8838         8082         9.4°           VEHICLE THEFT TOTAL         593         13.2%         613         -3.3%         541         9.6%         5537         5839         -5.2°           ARSON TOTAL         18         0.4%         29         -37.9%         28         -35.7%         296         256         15.6°                                                                                                                                                                                                                                                                                                                                                                                                                                                                                                                                                                                                                                                                                                                                                                                                                                                                                                                                                                                                                                                                                                                                                                                                                                                                                                                                                                                                                                                                                                                                                          | FROM AUTO                   | 1159      | 25.8%      | 1209      | -4.1%     | 1328         | -12.7%     | 12146     | 11955      | 1.6%      |
| OTHERS       875       19.4%       889       -1.6%       870       0.6%       8838       8082       9.4°         VEHICLE THEFT TOTAL       593       13.2%       613       -3.3%       541       9.6%       5537       5839       -5.2°         ARSON TOTAL       18       0.4%       29       -37.9%       28       -35.7%       296       256       15.6°                                                                                                                                                                                                                                                                                                                                                                                                                                                                                                                                                                                                                                                                                                                                                                                                                                                                                                                                                                                                                                                                                                                                                                                                                                                                                                                                                                                                                                                                                                                                                                                                                                                                                                                                                               | BICYCLE                     | 22        | 0.5%       | 24        | -8.3%     | 10           | 120.0%     | 206       | 185        | 11.4%     |
| VEHICLE THEFT TOTAL       593       13.2%       613       -3.3%       541       9.6%       5537       5839       -5.2°         ARSON TOTAL       18       0.4%       29       -37.9%       28       -35.7%       296       256       15.6°                                                                                                                                                                                                                                                                                                                                                                                                                                                                                                                                                                                                                                                                                                                                                                                                                                                                                                                                                                                                                                                                                                                                                                                                                                                                                                                                                                                                                                                                                                                                                                                                                                                                                                                                                                                                                                                                                | SHOPLIFTING                 | 197       | 4.4%       | 217       | -9.2%     | 276          | -28.6%     | 2393      | 2258       | 6.0%      |
| ARSON TOTAL 18 0.4% 29 -37.9% 28 -35.7% 296 256 15.6°                                                                                                                                                                                                                                                                                                                                                                                                                                                                                                                                                                                                                                                                                                                                                                                                                                                                                                                                                                                                                                                                                                                                                                                                                                                                                                                                                                                                                                                                                                                                                                                                                                                                                                                                                                                                                                                                                                                                                                                                                                                                     | OTHERS                      | 875       | 19.4%      | 889       | -1.6%     | 870          | 0.6%       | 8838      | 8082       | 9.4%      |
| ARSON TOTAL 18 0.4% 29 -37.9% 28 -35.7% 296 256 15.6°                                                                                                                                                                                                                                                                                                                                                                                                                                                                                                                                                                                                                                                                                                                                                                                                                                                                                                                                                                                                                                                                                                                                                                                                                                                                                                                                                                                                                                                                                                                                                                                                                                                                                                                                                                                                                                                                                                                                                                                                                                                                     |                             |           |            |           |           |              |            |           |            |           |
|                                                                                                                                                                                                                                                                                                                                                                                                                                                                                                                                                                                                                                                                                                                                                                                                                                                                                                                                                                                                                                                                                                                                                                                                                                                                                                                                                                                                                                                                                                                                                                                                                                                                                                                                                                                                                                                                                                                                                                                                                                                                                                                           | VEHICLE THEFT TOTAL         | 593       | 13.2%      | 613       | -3.3%     | 541          | 9.6%       | 5537      | 5839       | -5.2%     |
|                                                                                                                                                                                                                                                                                                                                                                                                                                                                                                                                                                                                                                                                                                                                                                                                                                                                                                                                                                                                                                                                                                                                                                                                                                                                                                                                                                                                                                                                                                                                                                                                                                                                                                                                                                                                                                                                                                                                                                                                                                                                                                                           |                             |           |            |           |           |              |            |           |            |           |
| TOTALS 4499 100.0% 4699 -4.3% 4698 -4.2% 45483 43862 3.7°                                                                                                                                                                                                                                                                                                                                                                                                                                                                                                                                                                                                                                                                                                                                                                                                                                                                                                                                                                                                                                                                                                                                                                                                                                                                                                                                                                                                                                                                                                                                                                                                                                                                                                                                                                                                                                                                                                                                                                                                                                                                 | ARSON TOTAL                 | 18        | 0.4%       | 29        | -37.9%    | 28           | -35.7%     | 296       | 256        | 15.6%     |
| HOTALS 4499 100.0% 4699 -4.3% 4698 -4.2% 45483 43862 3.7°                                                                                                                                                                                                                                                                                                                                                                                                                                                                                                                                                                                                                                                                                                                                                                                                                                                                                                                                                                                                                                                                                                                                                                                                                                                                                                                                                                                                                                                                                                                                                                                                                                                                                                                                                                                                                                                                                                                                                                                                                                                                 | TOTAL 0                     | 4465      | 400.001    | 4000      | 4.607     | 4000         | 4.607      | 45.400    | 40000      | 0 =0.     |
|                                                                                                                                                                                                                                                                                                                                                                                                                                                                                                                                                                                                                                                                                                                                                                                                                                                                                                                                                                                                                                                                                                                                                                                                                                                                                                                                                                                                                                                                                                                                                                                                                                                                                                                                                                                                                                                                                                                                                                                                                                                                                                                           | IOTALS                      | 4499      | 100.0%     | 4699      | -4.3%     | 4698         | -4.2%      | 45483     | 43862      | 3.7%      |