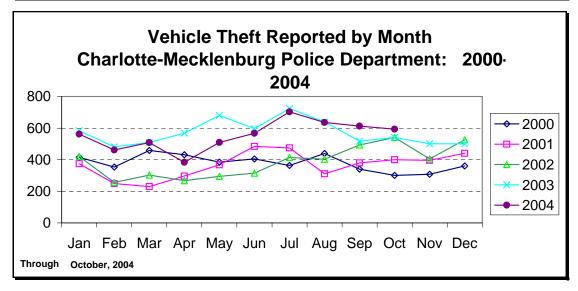

CHARLOTTE-MECKLENBURG POLICE DEPARTMENT MONTHLY SUMMARY REPORT OCTOBER, 2004

**Darrel Stephens Chief of Police** 

| RAPE TOTAL 24 0.5% 27 -11.1% 25 -4.0% 276 254 8.7 ACTUAL 21 0.5% 24 -12.5% 20 5.0% 254 220 15.5% ATTEMPT 3 0.1% 3 0.0% 5 -40.0% 22 34 -35.3% ROBBERY TOTAL 248 5.5% 234 6.0% 249 -0.4% 2202 2191 0.5% ARMED 118 2.6% 178 -33.7% 200 -41.0% 1634 1720 -5.0% STRONG-ARM 130 2.9% 56 132.1% 49 165.3% 568 471 20.6% AGGRAVATED ASSAULT TOTAL 274 6.1% 356 -23.0% 390 -29.7% 3530 3539 -0.3% BURGLARY TOTAL 1086 24.1% 1095 -0.8% 974 11.5% 10011 9248 8.3% RESIDENTIAL 790 17.6% 808 -2.2% 717 10.2% 7088 6518 8.7% COMMERCIAL 296 6.6% 287 3.1% 257 15.2% 2923 2730 7.1%                                                                                                                                                                                                                                                                                                                                                                                                                                                                                                                                                                                                                                                                                                                                                                                                                                                                                                                                                                                                                                                                                                                                                                                                                                                                                                                                                                                                                                                                                                                                                    | IND                         | EX OFFENS | ES REPORTI | ED TO CHA | RLOTTE-ME | CKLENBURG PC | LICE DEPAR | TMENT     |            |           |
|---------------------------------------------------------------------------------------------------------------------------------------------------------------------------------------------------------------------------------------------------------------------------------------------------------------------------------------------------------------------------------------------------------------------------------------------------------------------------------------------------------------------------------------------------------------------------------------------------------------------------------------------------------------------------------------------------------------------------------------------------------------------------------------------------------------------------------------------------------------------------------------------------------------------------------------------------------------------------------------------------------------------------------------------------------------------------------------------------------------------------------------------------------------------------------------------------------------------------------------------------------------------------------------------------------------------------------------------------------------------------------------------------------------------------------------------------------------------------------------------------------------------------------------------------------------------------------------------------------------------------------------------------------------------------------------------------------------------------------------------------------------------------------------------------------------------------------------------------------------------------------------------------------------------------------------------------------------------------------------------------------------------------------------------------------------------------------------------------------------------------|-----------------------------|-----------|------------|-----------|-----------|--------------|------------|-----------|------------|-----------|
| NODEX OFFENSES   MONTH   INDEX   MONTH   W. CHANGE   LAST YEAR   W. CHANGE   TO DATE   TO DATE   W. CHANGE   CHANGE | October 2004                | # THIS    | % OF ALL   | #IAST     | MONTHI V  | SAME MONTH   | MONTHI V   | THIS VEAD | I AST VEAD | ANNIIAI   |
| HOMICIDE (MURDER & NON-NEGLIGENT MANSLAUGHTER)  3 0.1% 6 -50.0% 7 -57.1% 48 55 -12.7'  RAPE TOTAL  24 0.5% 27 -11.1% 25 -4.0% 276 254 8.7'  ACTUAL  21 0.5% 24 -12.5% 20 5.0% 254 220 15.5'  ATTEMPT 3 0.1% 3 0.0% 5 -40.0% 22 34 -35.3'  ROBBERY TOTAL  248 5.5% 234 6.0% 249 -0.4% 2202 2191 0.5'  RARMED  118 2.6% 178 -33.7% 200 -41.0% 1634 1720 -5.0'  STRONG-ARM  130 2.9% 56 132.1% 49 165.3% 568 471 20.6'  AGGRAVATED ASSAULT TOTAL  274 6.1% 356 -23.0% 390 -29.7% 3530 3539 -0.3'  BURGLARY TOTAL  1086 24.1% 1095 -0.8% 974 11.5% 10011 9248 8.3'  RESIDENTIAL  790 17.6% 808 -2.2% 717 10.2% 7088 6518 8.7'  COMMERCIAL  296 6.6% 287 3.1% 257 15.2% 2923 2730 7.1'  FORCE  904 20.1% 900 0.4% 753 20.1% 8128 7288 11.5'  NO FORCE  108 2.4% 141 -23.4% 164 -34.1% 1295 1381 -6.2'  ATTEMPT  74 1.6% 54 37.0% 57 22.8% 588 569 3.3'  LARCENY TOTAL  2253 50.1% 2339 -3.7% 2484 -9.3% 23583 22480 4.9'  S200 AND OVER  1097 24.4% 1176 6.7% 1217 -9.9% 11512 11212 2.7'  S50 TO \$200 419 9.3% 474 -11.6% 455 -7.9% 4342 4016 8.1'  UNDER \$50 737 16.4% 689 7.0% 812 -9.2% 7729 7252 6.6'  FROM AUTO  1159 25.8% 1209 -4.1% 1328 -1.2.7% 12146 11955 1.6'  SHOULE THEFT TOTAL  593 13.2% 613 -3.3% 541 9.6% 5537 5839 -5.2'  ARSON TOTAL  18 0.4% 29 -37.9% 28 -35.7% 296 256 15.6'                                                                                                                                                                                                                                                                                                                                                                                                                                                                                                                                                                                                                                                                                                                                                                                                                         |                             |           |            |           |           |              |            |           |            |           |
| NEGLIGENT MANSLAUGHTER)         3         0.1%         6         -50.0%         7         -57.1%         48         55         -12.7*           RAPE TOTAL         24         0.5%         27         -11.1%         25         -4.0%         276         254         8.7*           ACTUAL         21         0.5%         24         -12.5%         20         5.0%         254         220         15.5*           ATTEMPT         3         0.1%         3         0.0%         5         -40.0%         22         34         -35.3*           ROBBERY TOTAL         248         5.5%         234         6.0%         249         -0.4%         2202         2191         0.5*           ARMED         118         2.6%         178         -33.7%         200         -41.0%         1634         1720         -50.0*           STRONG-ARM         130         2.9%         56         132.1%         49         165.3%         568         471         20.6*           AGGRAVATED ASSAULT TOTAL         274         6.1%         356         -23.0%         390         -29.7%         3530         3539         -0.3*           BURGLARY TOTAL         1086         24.1%                                                                                                                                                                                                                                                                                                                                                                                                                                                                                                                                                                                                                                                                                                                                                                                                                                                                                                                                        | INDEX OFF ENGLS             | MONTH     | INDLX      | WONTH     | 70 CHANGE | LASTILAN     | 78 CHANGE  | IODAIL    | IODAIL     | 70 CHANGE |
| NEGLIGENT MANSLAUGHTER)         3         0.1%         6         -50.0%         7         -57.1%         48         55         -12.7*           RAPE TOTAL         24         0.5%         27         -11.1%         25         -4.0%         276         254         8.7*           ACTUAL         21         0.5%         24         -12.5%         20         5.0%         254         220         15.5*           ATTEMPT         3         0.1%         3         0.0%         5         -40.0%         22         34         -35.3*           ROBBERY TOTAL         248         5.5%         234         6.0%         249         -0.4%         2202         2191         0.5*           ARMED         118         2.6%         178         -33.7%         200         -41.0%         1634         1720         -50.5*           AGGRAVATED ASSAULT TOTAL         274         6.1%         356         -23.0%         390         -29.7%         3530         3539         -0.3*           BURGLARY TOTAL         1086         24.1%         1095         -0.8%         974         11.5%         10011         9248         8.3*           RESIDENTIAL         790         17.6%                                                                                                                                                                                                                                                                                                                                                                                                                                                                                                                                                                                                                                                                                                                                                                                                                                                                                                                                   | HOMICIDE (MURDER & NON-     |           |            |           |           |              |            |           |            |           |
| RAPE TOTAL 24 0.5% 27 -11.1% 25 -4.0% 276 254 8.7 ACTUAL 21 0.5% 24 -12.5% 20 5.0% 254 220 15.5% ATTEMPT 3 0.1% 3 0.0% 5 -40.0% 22 34 -35.3% ROBBERY TOTAL 248 5.5% 234 6.0% 249 -0.4% 2202 2191 0.5% ARMED 118 2.6% 178 -33.7% 200 -41.0% 1634 1720 -5.0% STRONG-ARM 130 2.9% 56 132.1% 49 165.3% 568 471 20.6% AGGRAVATED ASSAULT TOTAL 274 6.1% 356 -23.0% 390 -29.7% 3530 3539 -0.3% BURGLARY TOTAL 1086 24.1% 1095 -0.8% 974 11.5% 10011 9248 8.3% RESIDENTIAL 790 17.6% 808 -2.2% 717 10.2% 7088 6518 8.7% COMMERCIAL 296 6.6% 287 3.1% 257 15.2% 2923 2730 7.1%                                                                                                                                                                                                                                                                                                                                                                                                                                                                                                                                                                                                                                                                                                                                                                                                                                                                                                                                                                                                                                                                                                                                                                                                                                                                                                                                                                                                                                                                                                                                                    |                             | 3         | 0.1%       | 6         | -50.0%    | 7            | -57 1%     | 48        | 55         | -12.7%    |
| ACTUAL 21 0.5% 24 -12.5% 20 5.0% 254 220 15.5° ATTEMPT 3 0.1% 3 0.0% 5 -40.0% 22 34 -35.3°  ROBBERY TOTAL 248 5.5% 234 6.0% 249 -0.4% 2202 2191 0.5° ARMED 118 2.6% 178 -33.7% 200 -41.0% 1634 1720 -5.0° STRONG-ARM 130 2.9% 56 132.1% 49 165.3% 568 471 20.6°  AGGRAVATED ASSAULT TOTAL 274 6.1% 356 -23.0% 390 -29.7% 3530 3539 -0.3°  BURGLARY TOTAL 1086 24.1% 1095 -0.8% 974 11.5% 10011 9248 8.3° RESIDENTIAL 790 17.6% 808 -2.2% 717 10.2% 7088 6518 8.7° COMMERCIAL 296 6.6% 287 3.1% 257 15.2% 2923 2730 7.1°  FORCE 904 20.1% 900 0.4% 753 20.1% 8128 7288 11.5° NO FORCE 108 2.4% 141 -23.4% 164 -34.1% 1295 1381 -6.2° ATTEMPT 74 1.6% 54 37.0% 57 29.8% 588 569 3.3°  LARCENY TOTAL 2253 50.1% 2339 -3.7% 2484 -9.3% 23583 22480 4.9° \$200 AND OVER 1097 24.4% 1176 -6.7% 1217 -9.9% 11512 11212 2.7°  \$200 AND OVER 1097 24.4% 1176 -6.7% 1217 -9.9% 11512 11212 2.7°  FROM AUTO 1159 25.8% 1209 -4.1% 1328 -12.7% 12146 11955 1.6° BICYCLE 22 0.5% 24 -8.3% 10 120.0% 206 185 11.4° SHOPLIFTING 197 4.4% 217 -9.2% 276 -28.6% 2393 2258 6.0°  OTHERS 875 19.4% 889 -1.6% 870 0.6% 8838 8082 9.4°  VEHICLE THEFT TOTAL 593 13.2% 613 -3.3% 541 9.6% 5537 5839 -5.2°  ARSON TOTAL 59 3 13.2% 613 -3.3% 541 9.6% 5537 5839 -5.2°  ARSON TOTAL 18 0.4% 29 -37.9% 28 -35.7% 296 256 15.6°                                                                                                                                                                                                                                                                                                                                                                                                                                                                                                                                                                                                                                                                                                                                                                                                                    | THE CERCEIT IN MICE TO CITY | Ü         | 0.170      | ·         | 00.070    | •            | 07.170     | 10        | 00         | 12.770    |
| ATTEMPT 3 0.1% 3 0.0% 5 -40.0% 22 34 -35.3′  ROBBERY TOTAL 248 5.5% 234 6.0% 249 -0.4% 2202 2191 0.5′  ARMED 118 2.6% 178 -33.7% 200 -41.0% 1634 1720 -5.0′  STRONG-ARM 130 2.9% 56 132.1% 49 165.3% 568 471 20.6′  AGGRAVATED ASSAULT TOTAL 274 6.1% 356 -23.0% 390 -29.7% 3530 3539 -0.3′  BURGLARY TOTAL 1086 24.1% 1095 -0.8% 974 11.5% 10011 9248 8.3′  RESIDENTIAL 790 17.6% 808 -2.2% 717 10.2% 7088 6518 8.7′  COMMERCIAL 296 6.6% 287 3.1% 257 15.2% 2923 2730 7.1′  FORCE 904 20.1% 900 0.4% 753 20.1% 8128 7288 11.5′  NO FORCE 108 2.4% 141 -23.4% 164 -34.1% 1295 1381 -6.2′  ATTEMPT 74 1.6% 54 37.0% 57 29.8% 588 569 3.3′  LARCENY TOTAL 2253 50.1% 2339 -3.7% 2484 -9.3% 23583 22480 4.9′  \$200 AND OVER 1097 24.4% 1176 -6.7% 1217 -9.9% 11512 11212 2.7′  FOR AUTO 1159 25.8% 1209 -4.1% 1328 -12.7% 12146 11955 1.6′  BICYCLE 22 0.5% 24 8.3% 10 120.0% 206 185 11.4′  SHOPLIFTING 197 4.4% 217 -9.2% 276 -28.6% 2393 2258 6.0′  OTHERS 875 19.4% 889 -1.6% 870 0.6% 8838 8082 9.4′  VEHICLE THEFT TOTAL 593 13.2% 613 -3.3% 541 9.6% 5537 5839 -5.2′  ARSON TOTAL 18 0.4% 29 -37.9% 28 -35.7% 296 256 15.6′  ARSON TOTAL 18 0.4% 29 -37.9% 28 -35.7% 296 256 15.6′  ARSON TOTAL 18 0.4% 29 -37.9% 28 -35.7% 296 256 15.6′                                                                                                                                                                                                                                                                                                                                                                                                                                                                                                                                                                                                                                                                                                                                                                                                                                                                           | RAPE TOTAL                  | 24        | 0.5%       | 27        | -11.1%    | 25           | -4.0%      | 276       | 254        | 8.7%      |
| ATTEMPT 3 0.1% 3 0.0% 5 -40.0% 22 34 -35.3′  ROBBERY TOTAL 248 5.5% 234 6.0% 249 -0.4% 2202 2191 0.5′  ARMED 118 2.6% 178 -33.7% 200 -41.0% 1634 1720 -5.0′  STRONG-ARM 130 2.9% 56 132.1% 49 165.3% 568 471 20.6′  AGGRAVATED ASSAULT TOTAL 274 6.1% 356 -23.0% 390 -29.7% 3530 3539 -0.3′  BURGLARY TOTAL 1086 24.1% 1095 -0.8% 974 11.5% 10011 9248 8.3′  RESIDENTIAL 790 17.6% 808 -2.2% 717 10.2% 7088 6518 8.7′  COMMERCIAL 296 6.6% 287 3.1% 257 15.2% 2923 2730 7.1′  FORCE 904 20.1% 900 0.4% 753 20.1% 8128 7288 11.5′  NO FORCE 108 2.4% 141 -23.4% 164 -34.1% 1295 1381 -6.2′  ATTEMPT 74 1.6% 54 37.0% 57 29.8% 588 569 3.3′  LARCENY TOTAL 2253 50.1% 2339 -3.7% 2484 -9.3% 23583 22480 4.9′  S200 AND OVER 1097 24.4% 1176 -6.7% 1217 -9.9% 11512 11212 2.7′  FOR 3200 AND OVER 1097 24.4% 1176 -6.7% 1217 -9.9% 11512 11212 2.7′  FROM AUTO 1159 25.8% 1209 -4.1% 1328 -12.7% 12146 11955 1.6′  BICYCLE 22 0.5% 24 -8.3% 10 120.0% 206 185 11.4′  SHOPLIFTING 197 4.4% 217 -9.2% 276 -28.6% 2393 2258 6.0′  OTHERS 875 19.4% 889 -1.6% 870 0.6% 8838 8082 9.4′  VEHICLE THEFT TOTAL 593 13.2% 613 -3.3% 541 9.6% 5537 5839 -5.2′  ARSON TOTAL 18 0.4% 29 -37.9% 28 -35.7% 296 256 15.6′  ARSON TOTAL 18 0.4% 29 -37.9% 28 -35.7% 296 256 15.6′                                                                                                                                                                                                                                                                                                                                                                                                                                                                                                                                                                                                                                                                                                                                                                                                                                                            | ACTUAL                      | 21        | 0.5%       | 24        | -12.5%    | 20           | 5.0%       | 254       | 220        | 15.5%     |
| ROBBERY TOTAL  248  5.5%  234  6.0%  249  -0.4%  2202  2191  0.55  STRONG-ARM  130  2.9%  56  132.1%  49  165.3%  568  471  20.6  AGGRAVATED ASSAULT TOTAL  274  6.1%  356  -23.0%  390  -29.7%  3530  3539  -0.3*  BURGLARY TOTAL  1086  24.1%  1095  -0.8%  974  11.5%  10011  9248  8.3.3  RESIDENTIAL  790  17.6%  808  -2.2%  717  10.2%  7088  6518  8.7*  COMMERCIAL  296  6.6%  287  3.1%  257  15.2%  2923  2730  7.1*  FORCE  904  20.1%  900  0.4%  753  20.1%  8128  7288  11.5*  NO FORCE  108  2.4%  141  -23.4%  164  -34.1%  1295  1381  -6.2*  ATTEMPT  74  1.6%  54  37.0%  57  29.8%  588  569  3.3*  LARCENY TOTAL  2253  50.1%  2339  -3.7%  2484  -9.3%  23583  22480  4.99  \$250 AND OVER  1097  24.4%  1176  -6.7%  1217  9.9%  11512  11212  2.7*  \$50 TO \$200  419  9.3%  474  -11.6%  455  -7.9%  4342  4016  8.1*  UNDER \$50  737  16.4%  689  7.0%  812  -9.2%  7729  7252  6.6*  FROM AUTO  1159  25.8%  1209  -4.1%  1328  -12.7%  12146  11955  1.6*  BICYCLE  22  0.5%  24  -8.3%  10  10  10  10  10  28  -35.7%  296  256  15.6*  ARSON TOTAL  18  0.4%  29  -37.9%  28  -35.7%  296  256  15.6*  15.6*  ARSON TOTAL  18  0.4%  29  -37.9%  28  -35.7%  296  256  15.6*                                                                                                                                                                                                                                                                                                                                                                                                                                                                                                                                                                                                                                                                                                                                                                                                                                                                                                            | ATTEMPT                     | 3         | 0.1%       | 3         | 0.0%      |              | -40.0%     | 22        | 34         | -35.3%    |
| ARMED 118 2.6% 178 -33.7% 200 -41.0% 1634 1720 -5.0° STRONG-ARM 130 2.9% 56 132.1% 49 165.3% 568 471 20.6° AGGRAVATED ASSAULT TOTAL 274 6.1% 356 -23.0% 390 -29.7% 3530 3539 -0.3° BURGLARY TOTAL 1086 24.1% 1095 -0.8% 974 11.5% 10011 9248 8.3° RESIDENTIAL 790 17.6% 808 -2.2% 717 10.2% 7088 6518 8.7° COMMERCIAL 296 6.6% 287 3.1% 257 15.2% 2923 2730 7.1°                                                                                                                                                                                                                                                                                                                                                                                                                                                                                                                                                                                                                                                                                                                                                                                                                                                                                                                                                                                                                                                                                                                                                                                                                                                                                                                                                                                                                                                                                                                                                                                                                                                                                                                                                          |                             |           |            |           |           |              |            |           |            |           |
| STRONG-ARM         130         2.9%         56         132.1%         49         165.3%         568         471         20.6¹           AGGRAVATED ASSAULT TOTAL         274         6.1%         356         -23.0%         390         -29.7%         3530         3539         -0.3¹           BURGLARY TOTAL         1086         24.1%         1095         -0.8%         974         11.5%         10011         9248         8.3¹           RESIDENTIAL         790         17.6%         808         -2.2%         717         10.2%         7088         6518         8.7¹           COMMERCIAL         296         6.6%         287         3.1%         257         15.2%         2923         2730         7.1¹           FORCE         904         20.1%         900         0.4%         753         20.1%         8128         7288         11.5¹           NO FORCE         108         2.4%         141         -23.4%         164         -34.1%         1295         1381         -6.2²           ATTEMPT         74         1.6%         54         37.0%         57         29.8%         588         569         3.3³           LARCENY TOTAL         2253         50.1                                                                                                                                                                                                                                                                                                                                                                                                                                                                                                                                                                                                                                                                                                                                                                                                                                                                                                                             | ROBBERY TOTAL               | 248       | 5.5%       | 234       | 6.0%      | 249          | -0.4%      | 2202      | 2191       | 0.5%      |
| AGGRAVATED ASSAULT TOTAL 274 6.1% 356 -23.0% 390 -29.7% 3530 3539 -0.3*  BURGLARY TOTAL 1086 24.1% 1095 -0.8% 974 11.5% 10011 9248 8.3*  RESIDENTIAL 790 17.6% 808 -2.2% 717 10.2% 7088 6518 8.7*  COMMERCIAL 296 6.6% 287 3.1% 257 15.2% 2923 2730 7.1*  **********************************                                                                                                                                                                                                                                                                                                                                                                                                                                                                                                                                                                                                                                                                                                                                                                                                                                                                                                                                                                                                                                                                                                                                                                                                                                                                                                                                                                                                                                                                                                                                                                                                                                                                                                                                                                                                                              | ARMED                       | 118       | 2.6%       | 178       | -33.7%    | 200          | -41.0%     | 1634      | 1720       | -5.0%     |
| BURGLARY TOTAL RESIDENTIAL 790 17.6% 808 -2.2% 717 10.2% 7088 6518 8.7' COMMERCIAL 296 6.6% 287 3.1% 257 15.2% 2923 2730 7.1'  FORCE 904 20.1% 900 0.4% 753 20.1% 8128 7288 11.5' NO FORCE 108 2.4% 141 -23.4% 164 -34.1% 1295 1381 -6.2' ATTEMPT 74 1.6% 54 37.0% 57 29.8% 588 569 3.3'  LARCENY TOTAL 2253 50.1% 2339 -3.7% 2484 -9.3% 23583 22480 4.9' \$200 AND OVER 1097 24.4% 1176 -6.7% 1217 -9.9% 11512 11212 2.7' \$50 TO \$200 419 9.3% 474 -11.6% 455 -7.9% 4342 4016 8.1' UNDER \$50 737 16.4% 689 7.0% 812 -9.2% 7729 7252 6.6'  FROM AUTO 1159 25.8% 1209 -4.1% 1328 -12.7% 12146 11955 1.6' BICYCLE 22 0.5% 24 -8.3% 10 120.0% 206 185 11.4' SHOPLIFTING 197 4.4% 217 -9.2% 276 -28.6% 2393 2258 6.0' OTHERS 875 19.4% 889 -1.6% 870 0.6% 8838 8082 9.4'  VEHICLE THEFT TOTAL 593 13.2% 613 -3.3% 541 9.6% 5537 5839 -5.2'  ARSON TOTAL 18 0.4% 29 -37.9% 28 -35.7% 296 256 15.6'                                                                                                                                                                                                                                                                                                                                                                                                                                                                                                                                                                                                                                                                                                                                                                                                                                                                                                                                                                                                                                                                                                                                                                                                                          | STRONG-ARM                  | 130       | 2.9%       | 56        | 132.1%    | 49           | 165.3%     | 568       | 471        | 20.6%     |
| BURGLARY TOTAL RESIDENTIAL 790 17.6% 808 -2.2% 717 10.2% 7088 6518 8.7' COMMERCIAL 296 6.6% 287 3.1% 257 15.2% 2923 2730 7.1'  FORCE 904 20.1% 900 0.4% 753 20.1% 8128 7288 11.5' NO FORCE 108 2.4% 141 -23.4% 164 -34.1% 1295 1381 -6.2' ATTEMPT 74 1.6% 54 37.0% 57 29.8% 588 569 3.3'  LARCENY TOTAL 2253 50.1% 2339 -3.7% 2484 -9.3% 23583 22480 4.9' \$200 AND OVER 1097 24.4% 1176 -6.7% 1217 -9.9% 11512 11212 2.7' \$50 TO \$200 419 9.3% 474 -11.6% 455 -7.9% 4342 4016 8.1' UNDER \$50 737 16.4% 689 7.0% 812 -9.2% 7729 7252 6.6'  FROM AUTO 1159 25.8% 1209 -4.1% 1328 -12.7% 12146 11955 1.6' BICYCLE 22 0.5% 24 -8.3% 10 120.0% 206 185 11.4' SHOPLIFTING 197 4.4% 217 -9.2% 276 -28.6% 2393 2258 6.0' OTHERS 875 19.4% 889 -1.6% 870 0.6% 8838 8082 9.4'  VEHICLE THEFT TOTAL 593 13.2% 613 -3.3% 541 9.6% 5537 5839 -5.2'  ARSON TOTAL 18 0.4% 29 -37.9% 28 -35.7% 296 256 15.6'                                                                                                                                                                                                                                                                                                                                                                                                                                                                                                                                                                                                                                                                                                                                                                                                                                                                                                                                                                                                                                                                                                                                                                                                                          |                             |           |            |           |           |              |            |           |            |           |
| RESIDENTIAL 790 17.6% 808 -2.2% 717 10.2% 7088 6518 8.7′ COMMERCIAL 296 6.6% 287 3.1% 257 15.2% 2923 2730 7.1′  FORCE 904 20.1% 900 0.4% 753 20.1% 8128 7288 11.5′ NO FORCE 108 2.4% 141 -23.4% 164 -34.1% 1295 1381 -6.2′ ATTEMPT 74 1.6% 54 37.0% 57 29.8% 588 569 3.3′ LARCENY TOTAL 2253 50.1% 2339 -3.7% 2484 -9.3% 23583 22480 4.9′ \$200 AND OVER 1097 24.4% 1176 -6.7% 1217 -9.9% 11512 11212 2.7′ \$50 TO \$200 419 9.3% 474 -11.6% 455 -7.9% 4342 4016 8.1′ UNDER \$50 737 16.4% 689 7.0% 812 -9.2% 7729 7252 6.6′  FROM AUTO 1159 25.8% 1209 -4.1% 1328 -12.7% 12146 11955 1.6′ BICYCLE 22 0.5% 24 -8.3% 10 120.0% 206 185 11.4′ SHOPLIFTING 197 4.4% 217 -9.2% 276 -28.6% 2393 2258 6.0′ OTHERS 875 19.4% 889 -1.6% 870 0.6% 8838 8082 9.4′ VEHICLE THEFT TOTAL 593 13.2% 613 -3.3% 541 9.6% 5537 5839 -5.2′ ARSON TOTAL 18 0.4% 29 -37.9% 28 -35.7% 296 256 15.6′ ARSON TOTAL 18 0.4% 29 -37.9% 28 -35.7% 296 256 15.6′ ARSON TOTAL 18 0.4% 29 -37.9% 28 -35.7% 296 256 15.6′ ARSON TOTAL 18 0.4% 29 -37.9% 28 -35.7% 296 256 15.6′ ARSON TOTAL 18 0.4% 29 -37.9% 28 -35.7% 296 256 15.6′ ARSON TOTAL 18 0.4% 29 -37.9% 28 -35.7% 296 256 15.6′ ARSON TOTAL                                                                                                                                                                                                                                                                                                                                                                                                                                                                                                                                                                                                                                                                                                                                                                                                                                                                                                                                                  | AGGRAVATED ASSAULT TOTAL    | 274       | 6.1%       | 356       | -23.0%    | 390          | -29.7%     | 3530      | 3539       | -0.3%     |
| RESIDENTIAL 790 17.6% 808 -2.2% 717 10.2% 7088 6518 8.7′ COMMERCIAL 296 6.6% 287 3.1% 257 15.2% 2923 2730 7.1′  FORCE 904 20.1% 900 0.4% 753 20.1% 8128 7288 11.5′ NO FORCE 108 2.4% 141 -23.4% 164 -34.1% 1295 1381 -6.2′ ATTEMPT 74 1.6% 54 37.0% 57 29.8% 588 569 3.3′ LARCENY TOTAL 2253 50.1% 2339 -3.7% 2484 -9.3% 23583 22480 4.9′ \$200 AND OVER 1097 24.4% 1176 -6.7% 1217 -9.9% 11512 11212 2.7′ \$50 TO \$200 419 9.3% 474 -11.6% 455 -7.9% 4342 4016 8.1′ UNDER \$50 737 16.4% 689 7.0% 812 -9.2% 7729 7252 6.6′  FROM AUTO 1159 25.8% 1209 -4.1% 1328 -12.7% 12146 11955 1.6′ BICYCLE 22 0.5% 24 -8.3% 10 120.0% 206 185 11.4′ SHOPLIFTING 197 4.4% 217 -9.2% 276 -28.6% 2393 2258 6.0′ OTHERS 875 19.4% 889 -1.6% 870 0.6% 8838 8082 9.4′ VEHICLE THEFT TOTAL 593 13.2% 613 -3.3% 541 9.6% 5537 5839 -5.2′ ARSON TOTAL 18 0.4% 29 -37.9% 28 -35.7% 296 256 15.6′ ARSON TOTAL 18 0.4% 29 -37.9% 28 -35.7% 296 256 15.6′ ARSON TOTAL 18 0.4% 29 -37.9% 28 -35.7% 296 256 15.6′ ARSON TOTAL 18 0.4% 29 -37.9% 28 -35.7% 296 256 15.6′ ARSON TOTAL 18 0.4% 29 -37.9% 28 -35.7% 296 256 15.6′ ARSON TOTAL 18 0.4% 29 -37.9% 28 -35.7% 296 256 15.6′ ARSON TOTAL                                                                                                                                                                                                                                                                                                                                                                                                                                                                                                                                                                                                                                                                                                                                                                                                                                                                                                                                                  |                             |           |            |           |           |              |            |           |            |           |
| COMMERCIAL  296 6.6% 287 3.1% 257 15.2% 2923 2730 7.1  FORCE  904 20.1% 900 0.4% 753 20.1% 8128 7288 11.5  NO FORCE 108 2.4% 141 -23.4% 164 -34.1% 1295 1381 -6.2  ATTEMPT 74 1.6% 54 37.0% 57 29.8% 588 569 3.3  LARCENY TOTAL  2253 50.1% 2339 -3.7% 2484 -9.3% 23583 22480 4.9  \$200 AND OVER 1097 24.4% 1176 -6.7% 1217 -9.9% 11512 11212 2.7  \$50 TO \$200 419 9.3% 474 -11.6% 455 -7.9% 4342 4016 8.1  UNDER \$50 737 16.4% 689 7.0% 812 -9.2% 7729 7252 6.6  ******  FROM AUTO 1159 25.8% 1209 -4.1% 1328 -12.7% 12146 11955 1.6  BICYCLE  22 0.5% 24 -8.3% 10 120.0% 206 185 11.4  SHOPLIFTING 197 4.4% 217 -9.2% 276 -28.6% 2393 2258 6.0  OTHERS  875 19.4% 889 -1.6% 870 0.6% 8838 8082 9.4  VEHICLE THEFT TOTAL  18 0.4% 29 -37.9% 28 -35.7% 296 256 15.69  ARSON TOTAL  18 0.4% 29 -37.9% 28 -35.7% 296 256 15.69                                                                                                                                                                                                                                                                                                                                                                                                                                                                                                                                                                                                                                                                                                                                                                                                                                                                                                                                                                                                                                                                                                                                                                                                                                                                                          | BURGLARY TOTAL              | 1086      | 24.1%      | 1095      | -0.8%     | 974          | 11.5%      | 10011     | 9248       | 8.3%      |
| FORCE 904 20.1% 900 0.4% 753 20.1% 8128 7288 11.5° NO FORCE 108 2.4% 141 -23.4% 164 -34.1% 1295 1381 -6.2° ATTEMPT 74 1.6% 54 37.0% 57 29.8% 588 569 3.3° LARCENY TOTAL 2253 50.1% 2339 -3.7% 2484 -9.3% 23583 22480 4.9° \$200 AND OVER 1097 24.4% 1176 -6.7% 1217 -9.9% 11512 11212 2.7° \$50 TO \$200 419 9.3% 474 -11.6% 455 -7.9% 4342 4016 8.1° UNDER \$50 737 16.4% 689 7.0% 812 -9.2% 7729 7252 6.6° ****  FROM AUTO 1159 25.8% 1209 -4.1% 1328 -12.7% 12146 11955 1.6° BICYCLE 22 0.5% 24 -8.3% 10 120.0% 206 185 11.4° SHOPLIFTING 197 4.4% 217 -9.2% 276 -28.6% 2393 2258 6.0° OTHERS 875 19.4% 889 -1.6% 870 0.6% 8838 8082 9.4° ***  VEHICLE THEFT TOTAL 18 0.4% 29 -37.9% 28 -35.7% 296 256 15.6° ARSON TOTAL 18 0.4% 29 -37.9% 28 -35.7% 296 256 15.6°                                                                                                                                                                                                                                                                                                                                                                                                                                                                                                                                                                                                                                                                                                                                                                                                                                                                                                                                                                                                                                                                                                                                                                                                                                                                                                                                                     | RESIDENTIAL                 | 790       | 17.6%      | 808       | -2.2%     | 717          | 10.2%      | 7088      | 6518       | 8.7%      |
| FORCE 904 20.1% 900 0.4% 753 20.1% 8128 7288 11.5' NO FORCE 108 2.4% 141 -23.4% 164 -34.1% 1295 1381 -6.2' ATTEMPT 74 1.6% 54 37.0% 57 29.8% 588 569 3.3' LARCENY TOTAL 2253 50.1% 2339 -3.7% 2484 -9.3% 23583 22480 4.9' \$200 AND OVER 1097 24.4% 1176 -6.7% 1217 -9.9% 11512 11212 2.7' \$50 TO \$200 419 9.3% 474 -11.6% 455 -7.9% 4342 4016 8.1' UNDER \$50 737 16.4% 689 7.0% 812 -9.2% 7729 7252 6.6' *****  FROM AUTO 1159 25.8% 1209 -4.1% 1328 -12.7% 12146 11955 1.6' BICYCLE 22 0.5% 24 -8.3% 10 120.0% 206 185 11.4' SHOPLIFTING 197 4.4% 217 -9.2% 276 -28.6% 2393 2258 6.0' OTHERS 875 19.4% 889 -1.6% 870 0.6% 8838 8082 9.4' VEHICLE THEFT TOTAL 18 0.4% 29 -37.9% 28 -35.7% 296 256 15.6'                                                                                                                                                                                                                                                                                                                                                                                                                                                                                                                                                                                                                                                                                                                                                                                                                                                                                                                                                                                                                                                                                                                                                                                                                                                                                                                                                                                                               | COMMERCIAL                  | 296       | 6.6%       | 287       | 3.1%      | 257          | 15.2%      | 2923      | 2730       | 7.1%      |
| NO FORCE 108 2.4% 141 -23.4% 164 -34.1% 1295 1381 -6.2° ATTEMPT 74 1.6% 54 37.0% 57 29.8% 588 569 3.3° LARCENY TOTAL 2253 50.1% 2339 -3.7% 2484 -9.3% 23583 22480 4.9° \$200 AND OVER 1097 24.4% 1176 -6.7% 1217 -9.9% 11512 11212 2.7° \$50 TO \$200 419 9.3% 474 -11.6% 455 -7.9% 4342 4016 8.1° UNDER \$50 737 16.4% 689 7.0% 812 -9.2% 7729 7252 6.6° *****  FROM AUTO 1159 25.8% 1209 -4.1% 1328 -12.7% 12146 11955 1.6° BICYCLE 22 0.5% 24 -8.3% 10 120.0% 206 185 11.4° SHOPLIFTING 197 4.4% 217 -9.2% 276 -28.6% 2393 2258 6.0° OTHERS 875 19.4% 889 -1.6% 870 0.6% 8838 8082 9.4° VEHICLE THEFT TOTAL 593 13.2% 613 -3.3% 541 9.6% 5537 5839 -5.2° ARSON TOTAL 18 0.4% 29 -37.9% 28 -35.7% 296 256 15.6°                                                                                                                                                                                                                                                                                                                                                                                                                                                                                                                                                                                                                                                                                                                                                                                                                                                                                                                                                                                                                                                                                                                                                                                                                                                                                                                                                                                                         | * * * *                     |           |            |           |           |              |            |           |            |           |
| ATTEMPT 74 1.6% 54 37.0% 57 29.8% 588 569 3.3°  LARCENY TOTAL 2253 50.1% 2339 -3.7% 2484 -9.3% 23583 22480 4.9° \$200 AND OVER 1097 24.4% 1176 -6.7% 1217 -9.9% 11512 11212 2.7° \$50 TO \$200 419 9.3% 474 -11.6% 455 -7.9% 4342 4016 8.1° UNDER \$50 737 16.4% 689 7.0% 812 -9.2% 7729 7252 6.6°  *****  FROM AUTO 1159 25.8% 1209 -4.1% 1328 -12.7% 12146 11955 1.6° BICYCLE 22 0.5% 24 -8.3% 10 120.0% 206 185 11.4° SHOPLIFTING 197 4.4% 217 -9.2% 276 -28.6% 2393 2258 6.0° OTHERS 875 19.4% 889 -1.6% 870 0.6% 8838 8082 9.4°  VEHICLE THEFT TOTAL 593 13.2% 613 -3.3% 541 9.6% 5537 5839 -5.2°  ARSON TOTAL 18 0.4% 29 -37.9% 28 -35.7% 296 256 15.6°                                                                                                                                                                                                                                                                                                                                                                                                                                                                                                                                                                                                                                                                                                                                                                                                                                                                                                                                                                                                                                                                                                                                                                                                                                                                                                                                                                                                                                                             | FORCE                       | 904       | 20.1%      | 900       | 0.4%      | 753          | 20.1%      | 8128      | 7288       | 11.5%     |
| LARCENY TOTAL 2253 50.1% 2339 -3.7% 2484 -9.3% 23583 22480 4.99 \$200 AND OVER 1097 24.4% 1176 -6.7% 1217 -9.9% 11512 11212 2.7* \$50 TO \$200 419 9.3% 474 -11.6% 455 -7.9% 4342 4016 8.1* UNDER \$50 737 16.4% 689 7.0% 812 -9.2% 7729 7252 6.6* *****  FROM AUTO 1159 25.8% 1209 -4.1% 1328 -12.7% 12146 11955 1.6* BICYCLE 22 0.5% 24 -8.3% 10 120.0% 206 185 11.4* SHOPLIFTING 197 4.4% 217 -9.2% 276 -28.6% 2393 2258 6.0* OTHERS 875 19.4% 889 -1.6% 870 0.6% 8838 8082 9.4*  VEHICLE THEFT TOTAL 593 13.2% 613 -3.3% 541 9.6% 5537 5839 -5.2* ARSON TOTAL 18 0.4% 29 -37.9% 28 -35.7% 296 256 15.6*                                                                                                                                                                                                                                                                                                                                                                                                                                                                                                                                                                                                                                                                                                                                                                                                                                                                                                                                                                                                                                                                                                                                                                                                                                                                                                                                                                                                                                                                                                               | NO FORCE                    | 108       | 2.4%       | 141       | -23.4%    | 164          | -34.1%     | 1295      | 1381       | -6.2%     |
| \$200 AND OVER                                                                                                                                                                                                                                                                                                                                                                                                                                                                                                                                                                                                                                                                                                                                                                                                                                                                                                                                                                                                                                                                                                                                                                                                                                                                                                                                                                                                                                                                                                                                                                                                                                                                                                                                                                                                                                                                                                                                                                                                                                                                                                            | ATTEMPT                     | 74        | 1.6%       | 54        | 37.0%     | 57           | 29.8%      | 588       | 569        | 3.3%      |
| \$200 AND OVER                                                                                                                                                                                                                                                                                                                                                                                                                                                                                                                                                                                                                                                                                                                                                                                                                                                                                                                                                                                                                                                                                                                                                                                                                                                                                                                                                                                                                                                                                                                                                                                                                                                                                                                                                                                                                                                                                                                                                                                                                                                                                                            |                             |           |            |           |           |              |            |           |            |           |
| \$50 TO \$200                                                                                                                                                                                                                                                                                                                                                                                                                                                                                                                                                                                                                                                                                                                                                                                                                                                                                                                                                                                                                                                                                                                                                                                                                                                                                                                                                                                                                                                                                                                                                                                                                                                                                                                                                                                                                                                                                                                                                                                                                                                                                                             | LARCENY TOTAL               | 2253      | 50.1%      | 2339      | -3.7%     | 2484         | -9.3%      | 23583     | 22480      | 4.9%      |
| UNDER \$50  737  16.4%  689  7.0%  812  -9.2%  7729  7252  6.6°  7729  7252  6.6°  7729  7252  6.6°  7729  7252  6.6°  7729  7252  6.6°  7729  7252  6.6°  7729  7252  6.6°  7729  7252  6.6°  7729  7252  6.6°  7729  7252  6.6°  812  -9.2%  12146  11955  1.6°  812  1209  -4.1%  1328  -12.7%  12146  11955  1.6°  816  817  12146  11955  1.6°  817  818  10  120.0%  206  185  11.4°  818  818  818  818  818  818  818  8                                                                                                                                                                                                                                                                                                                                                                                                                                                                                                                                                                                                                                                                                                                                                                                                                                                                                                                                                                                                                                                                                                                                                                                                                                                                                                                                                                                                                                                                                                                                                                                                                                                                                          | \$200 AND OVER              | 1097      | 24.4%      | 1176      | -6.7%     | 1217         | -9.9%      | 11512     | 11212      | 2.7%      |
| FROM AUTO 1159 25.8% 1209 -4.1% 1328 -12.7% 12146 11955 1.6° BICYCLE 22 0.5% 24 -8.3% 10 120.0% 206 185 11.4° SHOPLIFTING 197 4.4% 217 -9.2% 276 -28.6% 2393 2258 6.0° OTHERS 875 19.4% 889 -1.6% 870 0.6% 8838 8082 9.4° VEHICLE THEFT TOTAL 593 13.2% 613 -3.3% 541 9.6% 5537 5839 -5.2° ARSON TOTAL 18 0.4% 29 -37.9% 28 -35.7% 296 256 15.6°                                                                                                                                                                                                                                                                                                                                                                                                                                                                                                                                                                                                                                                                                                                                                                                                                                                                                                                                                                                                                                                                                                                                                                                                                                                                                                                                                                                                                                                                                                                                                                                                                                                                                                                                                                          | \$50 TO \$200               | 419       | 9.3%       | 474       | -11.6%    | 455          | -7.9%      | 4342      | 4016       | 8.1%      |
| FROM AUTO         1159         25.8%         1209         -4.1%         1328         -12.7%         12146         11955         1.6'           BICYCLE         22         0.5%         24         -8.3%         10         120.0%         206         185         11.4'           SHOPLIFTING         197         4.4%         217         -9.2%         276         -28.6%         2393         2258         6.0'           OTHERS         875         19.4%         889         -1.6%         870         0.6%         8838         8082         9.4'           VEHICLE THEFT TOTAL         593         13.2%         613         -3.3%         541         9.6%         5537         5839         -5.2'           ARSON TOTAL         18         0.4%         29         -37.9%         28         -35.7%         296         256         15.6'                                                                                                                                                                                                                                                                                                                                                                                                                                                                                                                                                                                                                                                                                                                                                                                                                                                                                                                                                                                                                                                                                                                                                                                                                                                                        | UNDER \$50                  | 737       | 16.4%      | 689       | 7.0%      | 812          | -9.2%      | 7729      | 7252       | 6.6%      |
| BICYCLE 22 0.5% 24 -8.3% 10 120.0% 206 185 11.4' SHOPLIFTING 197 4.4% 217 -9.2% 276 -28.6% 2393 2258 6.0' OTHERS 875 19.4% 889 -1.6% 870 0.6% 8838 8082 9.4' VEHICLE THEFT TOTAL 593 13.2% 613 -3.3% 541 9.6% 5537 5839 -5.2' ARSON TOTAL 18 0.4% 29 -37.9% 28 -35.7% 296 256 15.6'                                                                                                                                                                                                                                                                                                                                                                                                                                                                                                                                                                                                                                                                                                                                                                                                                                                                                                                                                                                                                                                                                                                                                                                                                                                                                                                                                                                                                                                                                                                                                                                                                                                                                                                                                                                                                                       | ****                        |           |            |           |           |              |            |           |            |           |
| SHOPLIFTING         197         4.4%         217         -9.2%         276         -28.6%         2393         2258         6.0°           OTHERS         875         19.4%         889         -1.6%         870         0.6%         8838         8082         9.4°           VEHICLE THEFT TOTAL         593         13.2%         613         -3.3%         541         9.6%         5537         5839         -5.2°           ARSON TOTAL         18         0.4%         29         -37.9%         28         -35.7%         296         256         15.6°                                                                                                                                                                                                                                                                                                                                                                                                                                                                                                                                                                                                                                                                                                                                                                                                                                                                                                                                                                                                                                                                                                                                                                                                                                                                                                                                                                                                                                                                                                                                                          | FROM AUTO                   | 1159      | 25.8%      | 1209      | -4.1%     | 1328         | -12.7%     | 12146     | 11955      | 1.6%      |
| OTHERS       875       19.4%       889       -1.6%       870       0.6%       8838       8082       9.4°         VEHICLE THEFT TOTAL       593       13.2%       613       -3.3%       541       9.6%       5537       5839       -5.2°         ARSON TOTAL       18       0.4%       29       -37.9%       28       -35.7%       296       256       15.6°                                                                                                                                                                                                                                                                                                                                                                                                                                                                                                                                                                                                                                                                                                                                                                                                                                                                                                                                                                                                                                                                                                                                                                                                                                                                                                                                                                                                                                                                                                                                                                                                                                                                                                                                                               | BICYCLE                     | 22        | 0.5%       | 24        | -8.3%     | 10           | 120.0%     | 206       | 185        | 11.4%     |
| VEHICLE THEFT TOTAL       593       13.2%       613       -3.3%       541       9.6%       5537       5839       -5.2°         ARSON TOTAL       18       0.4%       29       -37.9%       28       -35.7%       296       256       15.6°                                                                                                                                                                                                                                                                                                                                                                                                                                                                                                                                                                                                                                                                                                                                                                                                                                                                                                                                                                                                                                                                                                                                                                                                                                                                                                                                                                                                                                                                                                                                                                                                                                                                                                                                                                                                                                                                                | SHOPLIFTING                 | 197       | 4.4%       | 217       | -9.2%     | 276          | -28.6%     | 2393      | 2258       | 6.0%      |
| ARSON TOTAL 18 0.4% 29 -37.9% 28 -35.7% 296 256 15.6°                                                                                                                                                                                                                                                                                                                                                                                                                                                                                                                                                                                                                                                                                                                                                                                                                                                                                                                                                                                                                                                                                                                                                                                                                                                                                                                                                                                                                                                                                                                                                                                                                                                                                                                                                                                                                                                                                                                                                                                                                                                                     | OTHERS                      | 875       | 19.4%      | 889       | -1.6%     | 870          | 0.6%       | 8838      | 8082       | 9.4%      |
| ARSON TOTAL 18 0.4% 29 -37.9% 28 -35.7% 296 256 15.6°                                                                                                                                                                                                                                                                                                                                                                                                                                                                                                                                                                                                                                                                                                                                                                                                                                                                                                                                                                                                                                                                                                                                                                                                                                                                                                                                                                                                                                                                                                                                                                                                                                                                                                                                                                                                                                                                                                                                                                                                                                                                     |                             |           |            |           |           |              |            |           |            |           |
|                                                                                                                                                                                                                                                                                                                                                                                                                                                                                                                                                                                                                                                                                                                                                                                                                                                                                                                                                                                                                                                                                                                                                                                                                                                                                                                                                                                                                                                                                                                                                                                                                                                                                                                                                                                                                                                                                                                                                                                                                                                                                                                           | VEHICLE THEFT TOTAL         | 593       | 13.2%      | 613       | -3.3%     | 541          | 9.6%       | 5537      | 5839       | -5.2%     |
|                                                                                                                                                                                                                                                                                                                                                                                                                                                                                                                                                                                                                                                                                                                                                                                                                                                                                                                                                                                                                                                                                                                                                                                                                                                                                                                                                                                                                                                                                                                                                                                                                                                                                                                                                                                                                                                                                                                                                                                                                                                                                                                           |                             |           |            |           |           |              |            |           |            |           |
| TOTALS 4499 100.0% 4699 -4.3% 4698 -4.2% 45483 43862 3.7°                                                                                                                                                                                                                                                                                                                                                                                                                                                                                                                                                                                                                                                                                                                                                                                                                                                                                                                                                                                                                                                                                                                                                                                                                                                                                                                                                                                                                                                                                                                                                                                                                                                                                                                                                                                                                                                                                                                                                                                                                                                                 | ARSON TOTAL                 | 18        | 0.4%       | 29        | -37.9%    | 28           | -35.7%     | 296       | 256        | 15.6%     |
| HOTALS 4499 100.0% 4699 -4.3% 4698 -4.2% 45483 43862 3.7°                                                                                                                                                                                                                                                                                                                                                                                                                                                                                                                                                                                                                                                                                                                                                                                                                                                                                                                                                                                                                                                                                                                                                                                                                                                                                                                                                                                                                                                                                                                                                                                                                                                                                                                                                                                                                                                                                                                                                                                                                                                                 | TOTAL 0                     | 4465      | 400.001    | 4000      | 4.607     | 4000         | 4.607      | 45.400    | 40000      | 0 =0.     |
|                                                                                                                                                                                                                                                                                                                                                                                                                                                                                                                                                                                                                                                                                                                                                                                                                                                                                                                                                                                                                                                                                                                                                                                                                                                                                                                                                                                                                                                                                                                                                                                                                                                                                                                                                                                                                                                                                                                                                                                                                                                                                                                           | IOTALS                      | 4499      | 100.0%     | 4699      | -4.3%     | 4698         | -4.2%      | 45483     | 43862      | 3.7%      |