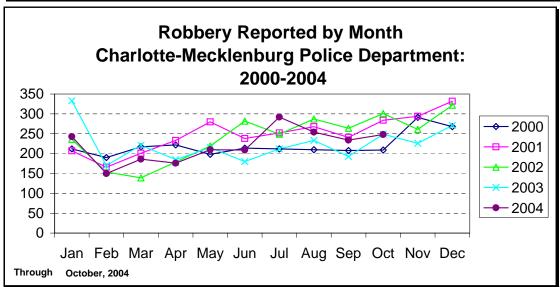

CHARLOTTE-MECKLENBURG POLICE DEPARTMENT MONTHLY SUMMARY REPORT OCTOBER, 2004

**Darrel Stephens Chief of Police** 

| RAPE TOTAL 24 0.5% 27 -11.1% 25 -4.0% 276 254 8.7 ACTUAL 21 0.5% 24 -12.5% 20 5.0% 254 220 15.5% ATTEMPT 3 0.1% 3 0.0% 5 -40.0% 22 34 -35.3% ROBBERY TOTAL 248 5.5% 234 6.0% 249 -0.4% 2202 2191 0.5% ARMED 118 2.6% 178 -33.7% 200 -41.0% 1634 1720 -5.0% STRONG-ARM 130 2.9% 56 132.1% 49 165.3% 568 471 20.6% AGGRAVATED ASSAULT TOTAL 274 6.1% 356 -23.0% 390 -29.7% 3530 3539 -0.3% BURGLARY TOTAL 1086 24.1% 1095 -0.8% 974 11.5% 10011 9248 8.3% RESIDENTIAL 790 17.6% 808 -2.2% 717 10.2% 7088 6518 8.7% COMMERCIAL 296 6.6% 287 3.1% 257 15.2% 2923 2730 7.1%                                                                                                                                                                                                                                                                                                                                                                                                                                                                                                                                                                                                                                                                                                                                                                                                                                                                                                                                                                                                                                                                                                                                                                                                                                                                                                                                                                                                                                                                                                                                                    | IND                         | EX OFFENS | ES REPORTI | ED TO CHA | RLOTTE-ME | CKLENBURG PC | LICE DEPAR | TMENT     |            |           |
|---------------------------------------------------------------------------------------------------------------------------------------------------------------------------------------------------------------------------------------------------------------------------------------------------------------------------------------------------------------------------------------------------------------------------------------------------------------------------------------------------------------------------------------------------------------------------------------------------------------------------------------------------------------------------------------------------------------------------------------------------------------------------------------------------------------------------------------------------------------------------------------------------------------------------------------------------------------------------------------------------------------------------------------------------------------------------------------------------------------------------------------------------------------------------------------------------------------------------------------------------------------------------------------------------------------------------------------------------------------------------------------------------------------------------------------------------------------------------------------------------------------------------------------------------------------------------------------------------------------------------------------------------------------------------------------------------------------------------------------------------------------------------------------------------------------------------------------------------------------------------------------------------------------------------------------------------------------------------------------------------------------------------------------------------------------------------------------------------------------------------|-----------------------------|-----------|------------|-----------|-----------|--------------|------------|-----------|------------|-----------|
| NODEX OFFENSES   MONTH   INDEX   MONTH   W. CHANGE   LAST YEAR   W. CHANGE   TO DATE   TO DATE   W. CHANGE   CHANGE | October 2004                | # THIS    | % OF ALL   | #IAST     | MONTHI V  | SAME MONTH   | MONTHI V   | THIS VEAD | I AST VEAD | ANNIIAI   |
| HOMICIDE (MURDER & NON-NEGLIGENT MANSLAUGHTER)  3 0.1% 6 -50.0% 7 -57.1% 48 55 -12.7'  RAPE TOTAL  24 0.5% 27 -11.1% 25 -4.0% 276 254 8.7'  ACTUAL  21 0.5% 24 -12.5% 20 5.0% 254 220 15.5'  ATTEMPT 3 0.1% 3 0.0% 5 -40.0% 22 34 -35.3'  ROBBERY TOTAL  248 5.5% 234 6.0% 249 -0.4% 2202 2191 0.5'  RARMED  118 2.6% 178 -33.7% 200 -41.0% 1634 1720 -5.0'  STRONG-ARM  130 2.9% 56 132.1% 49 165.3% 568 471 20.6'  AGGRAVATED ASSAULT TOTAL  274 6.1% 356 -23.0% 390 -29.7% 3530 3539 -0.3'  BURGLARY TOTAL  1086 24.1% 1095 -0.8% 974 11.5% 10011 9248 8.3'  RESIDENTIAL  790 17.6% 808 -2.2% 717 10.2% 7088 6518 8.7'  COMMERCIAL  296 6.6% 287 3.1% 257 15.2% 2923 2730 7.1'  FORCE  904 20.1% 900 0.4% 753 20.1% 8128 7288 11.5'  NO FORCE  108 2.4% 141 -23.4% 164 -34.1% 1295 1381 -6.2'  ATTEMPT  74 1.6% 54 37.0% 57 22.8% 588 569 3.3'  LARCENY TOTAL  2253 50.1% 2339 -3.7% 2484 -9.3% 23583 22480 4.9'  S200 AND OVER  1097 24.4% 1176 6.7% 1217 -9.9% 11512 11212 2.7'  S50 TO \$200 419 9.3% 474 -11.6% 455 -7.9% 4342 4016 8.1'  UNDER \$50 737 16.4% 689 7.0% 812 -9.2% 7729 7252 6.6'  FROM AUTO  1159 25.8% 1209 -4.1% 1328 -1.2.7% 12146 11955 1.6'  SHOULE THEFT TOTAL  593 13.2% 613 -3.3% 541 9.6% 5537 5839 -5.2'  ARSON TOTAL  18 0.4% 29 -37.9% 28 -35.7% 296 256 15.6'                                                                                                                                                                                                                                                                                                                                                                                                                                                                                                                                                                                                                                                                                                                                                                                                                         |                             |           |            |           |           |              |            |           |            |           |
| NEGLIGENT MANSLAUGHTER)         3         0.1%         6         -50.0%         7         -57.1%         48         55         -12.7*           RAPE TOTAL         24         0.5%         27         -11.1%         25         -4.0%         276         254         8.7*           ACTUAL         21         0.5%         24         -12.5%         20         5.0%         254         220         15.5*           ATTEMPT         3         0.1%         3         0.0%         5         -40.0%         22         34         -35.3*           ROBBERY TOTAL         248         5.5%         234         6.0%         249         -0.4%         2202         2191         0.5*           ARMED         118         2.6%         178         -33.7%         200         -41.0%         1634         1720         -50.0*           STRONG-ARM         130         2.9%         56         132.1%         49         165.3%         568         471         20.6*           AGGRAVATED ASSAULT TOTAL         274         6.1%         356         -23.0%         390         -29.7%         3530         3539         -0.3*           BURGLARY TOTAL         1086         24.1%                                                                                                                                                                                                                                                                                                                                                                                                                                                                                                                                                                                                                                                                                                                                                                                                                                                                                                                                        | INDEX OFF ENGLS             | MONTH     | INDLX      | WONTH     | 70 CHANGE | LASTILAN     | 78 CHANGE  | IODAIL    | IODAIL     | 70 CHANGE |
| NEGLIGENT MANSLAUGHTER)         3         0.1%         6         -50.0%         7         -57.1%         48         55         -12.7*           RAPE TOTAL         24         0.5%         27         -11.1%         25         -4.0%         276         254         8.7*           ACTUAL         21         0.5%         24         -12.5%         20         5.0%         254         220         15.5*           ATTEMPT         3         0.1%         3         0.0%         5         -40.0%         22         34         -35.3*           ROBBERY TOTAL         248         5.5%         234         6.0%         249         -0.4%         2202         2191         0.5*           ARMED         118         2.6%         178         -33.7%         200         -41.0%         1634         1720         -50.5*           AGGRAVATED ASSAULT TOTAL         274         6.1%         356         -23.0%         390         -29.7%         3530         3539         -0.3*           BURGLARY TOTAL         1086         24.1%         1095         -0.8%         974         11.5%         10011         9248         8.3*           RESIDENTIAL         790         17.6%                                                                                                                                                                                                                                                                                                                                                                                                                                                                                                                                                                                                                                                                                                                                                                                                                                                                                                                                   | HOMICIDE (MURDER & NON-     |           |            |           |           |              |            |           |            |           |
| RAPE TOTAL 24 0.5% 27 -11.1% 25 -4.0% 276 254 8.7 ACTUAL 21 0.5% 24 -12.5% 20 5.0% 254 220 15.5% ATTEMPT 3 0.1% 3 0.0% 5 -40.0% 22 34 -35.3% ROBBERY TOTAL 248 5.5% 234 6.0% 249 -0.4% 2202 2191 0.5% ARMED 118 2.6% 178 -33.7% 200 -41.0% 1634 1720 -5.0% STRONG-ARM 130 2.9% 56 132.1% 49 165.3% 568 471 20.6% AGGRAVATED ASSAULT TOTAL 274 6.1% 356 -23.0% 390 -29.7% 3530 3539 -0.3% BURGLARY TOTAL 1086 24.1% 1095 -0.8% 974 11.5% 10011 9248 8.3% RESIDENTIAL 790 17.6% 808 -2.2% 717 10.2% 7088 6518 8.7% COMMERCIAL 296 6.6% 287 3.1% 257 15.2% 2923 2730 7.1%                                                                                                                                                                                                                                                                                                                                                                                                                                                                                                                                                                                                                                                                                                                                                                                                                                                                                                                                                                                                                                                                                                                                                                                                                                                                                                                                                                                                                                                                                                                                                    |                             | 3         | 0.1%       | 6         | -50.0%    | 7            | -57 1%     | 48        | 55         | -12.7%    |
| ACTUAL 21 0.5% 24 -12.5% 20 5.0% 254 220 15.5° ATTEMPT 3 0.1% 3 0.0% 5 -40.0% 22 34 -35.3°  ROBBERY TOTAL 248 5.5% 234 6.0% 249 -0.4% 2202 2191 0.5° ARMED 118 2.6% 178 -33.7% 200 -41.0% 1634 1720 -5.0° STRONG-ARM 130 2.9% 56 132.1% 49 165.3% 568 471 20.6°  AGGRAVATED ASSAULT TOTAL 274 6.1% 356 -23.0% 390 -29.7% 3530 3539 -0.3°  BURGLARY TOTAL 1086 24.1% 1095 -0.8% 974 11.5% 10011 9248 8.3° RESIDENTIAL 790 17.6% 808 -2.2% 717 10.2% 7088 6518 8.7° COMMERCIAL 296 6.6% 287 3.1% 257 15.2% 2923 2730 7.1°  FORCE 904 20.1% 900 0.4% 753 20.1% 8128 7288 11.5° NO FORCE 108 2.4% 141 -23.4% 164 -34.1% 1295 1381 -6.2° ATTEMPT 74 1.6% 54 37.0% 57 29.8% 588 569 3.3°  LARCENY TOTAL 2253 50.1% 2339 -3.7% 2484 -9.3% 23583 22480 4.9° \$200 AND OVER 1097 24.4% 1176 -6.7% 1217 -9.9% 11512 11212 2.7°  \$200 AND OVER 1097 24.4% 1176 -6.7% 1217 -9.9% 11512 11212 2.7°  FROM AUTO 1159 25.8% 1209 -4.1% 1328 -12.7% 12146 11955 1.6° BICYCLE 22 0.5% 24 -8.3% 10 120.0% 206 185 11.4° SHOPLIFTING 197 4.4% 217 -9.2% 276 -28.6% 2393 2258 6.0°  OTHERS 875 19.4% 889 -1.6% 870 0.6% 8838 8082 9.4°  VEHICLE THEFT TOTAL 593 13.2% 613 -3.3% 541 9.6% 5537 5839 -5.2°  ARSON TOTAL 59 3 13.2% 613 -3.3% 541 9.6% 5537 5839 -5.2°  ARSON TOTAL 18 0.4% 29 -37.9% 28 -35.7% 296 256 15.6°                                                                                                                                                                                                                                                                                                                                                                                                                                                                                                                                                                                                                                                                                                                                                                                                                    | THE CERCEIT IN MICE TO CITY | Ü         | 0.170      | ·         | 00.070    | •            | 07.170     | 10        | 00         | 12.770    |
| ATTEMPT 3 0.1% 3 0.0% 5 -40.0% 22 34 -35.3′  ROBBERY TOTAL 248 5.5% 234 6.0% 249 -0.4% 2202 2191 0.5′  ARMED 118 2.6% 178 -33.7% 200 -41.0% 1634 1720 -5.0′  STRONG-ARM 130 2.9% 56 132.1% 49 165.3% 568 471 20.6′  AGGRAVATED ASSAULT TOTAL 274 6.1% 356 -23.0% 390 -29.7% 3530 3539 -0.3′  BURGLARY TOTAL 1086 24.1% 1095 -0.8% 974 11.5% 10011 9248 8.3′  RESIDENTIAL 790 17.6% 808 -2.2% 717 10.2% 7088 6518 8.7′  COMMERCIAL 296 6.6% 287 3.1% 257 15.2% 2923 2730 7.1′  FORCE 904 20.1% 900 0.4% 753 20.1% 8128 7288 11.5′  NO FORCE 108 2.4% 141 -23.4% 164 -34.1% 1295 1381 -6.2′  ATTEMPT 74 1.6% 54 37.0% 57 29.8% 588 569 3.3′  LARCENY TOTAL 2253 50.1% 2339 -3.7% 2484 -9.3% 23583 22480 4.9′  \$200 AND OVER 1097 24.4% 1176 -6.7% 1217 -9.9% 11512 11212 2.7′  FOR AUTO 1159 25.8% 1209 -4.1% 1328 -12.7% 12146 11955 1.6′  BICYCLE 22 0.5% 24 8.3% 10 120.0% 206 185 11.4′  SHOPLIFTING 197 4.4% 217 -9.2% 276 -28.6% 2393 2258 6.0′  OTHERS 875 19.4% 889 -1.6% 870 0.6% 8838 8082 9.4′  VEHICLE THEFT TOTAL 593 13.2% 613 -3.3% 541 9.6% 5537 5839 -5.2′  ARSON TOTAL 18 0.4% 29 -37.9% 28 -35.7% 296 256 15.6′  ARSON TOTAL 18 0.4% 29 -37.9% 28 -35.7% 296 256 15.6′  ARSON TOTAL 18 0.4% 29 -37.9% 28 -35.7% 296 256 15.6′                                                                                                                                                                                                                                                                                                                                                                                                                                                                                                                                                                                                                                                                                                                                                                                                                                                                           | RAPE TOTAL                  | 24        | 0.5%       | 27        | -11.1%    | 25           | -4.0%      | 276       | 254        | 8.7%      |
| ATTEMPT 3 0.1% 3 0.0% 5 -40.0% 22 34 -35.3′  ROBBERY TOTAL 248 5.5% 234 6.0% 249 -0.4% 2202 2191 0.5′  ARMED 118 2.6% 178 -33.7% 200 -41.0% 1634 1720 -5.0′  STRONG-ARM 130 2.9% 56 132.1% 49 165.3% 568 471 20.6′  AGGRAVATED ASSAULT TOTAL 274 6.1% 356 -23.0% 390 -29.7% 3530 3539 -0.3′  BURGLARY TOTAL 1086 24.1% 1095 -0.8% 974 11.5% 10011 9248 8.3′  RESIDENTIAL 790 17.6% 808 -2.2% 717 10.2% 7088 6518 8.7′  COMMERCIAL 296 6.6% 287 3.1% 257 15.2% 2923 2730 7.1′  FORCE 904 20.1% 900 0.4% 753 20.1% 8128 7288 11.5′  NO FORCE 108 2.4% 141 -23.4% 164 -34.1% 1295 1381 -6.2′  ATTEMPT 74 1.6% 54 37.0% 57 29.8% 588 569 3.3′  LARCENY TOTAL 2253 50.1% 2339 -3.7% 2484 -9.3% 23583 22480 4.9′  S200 AND OVER 1097 24.4% 1176 -6.7% 1217 -9.9% 11512 11212 2.7′  FOR 3200 AND OVER 1097 24.4% 1176 -6.7% 1217 -9.9% 11512 11212 2.7′  FROM AUTO 1159 25.8% 1209 -4.1% 1328 -12.7% 12146 11955 1.6′  BICYCLE 22 0.5% 24 -8.3% 10 120.0% 206 185 11.4′  SHOPLIFTING 197 4.4% 217 -9.2% 276 -28.6% 2393 2258 6.0′  OTHERS 875 19.4% 889 -1.6% 870 0.6% 8838 8082 9.4′  VEHICLE THEFT TOTAL 593 13.2% 613 -3.3% 541 9.6% 5537 5839 -5.2′  ARSON TOTAL 18 0.4% 29 -37.9% 28 -35.7% 296 256 15.6′  ARSON TOTAL 18 0.4% 29 -37.9% 28 -35.7% 296 256 15.6′                                                                                                                                                                                                                                                                                                                                                                                                                                                                                                                                                                                                                                                                                                                                                                                                                                                            | ACTUAL                      | 21        | 0.5%       | 24        | -12.5%    | 20           | 5.0%       | 254       | 220        | 15.5%     |
| ROBBERY TOTAL  248  5.5%  234  6.0%  249  -0.4%  2202  2191  0.55  STRONG-ARM  130  2.9%  56  132.1%  49  165.3%  568  471  20.6  AGGRAVATED ASSAULT TOTAL  274  6.1%  356  -23.0%  390  -29.7%  3530  3539  -0.3*  BURGLARY TOTAL  1086  24.1%  1095  -0.8%  974  11.5%  10011  9248  8.3.3  RESIDENTIAL  790  17.6%  808  -2.2%  717  10.2%  7088  6518  8.7*  COMMERCIAL  296  6.6%  287  3.1%  257  15.2%  2923  2730  7.1*  FORCE  904  20.1%  900  0.4%  753  20.1%  8128  7288  11.5*  NO FORCE  108  2.4%  141  -23.4%  164  -34.1%  1295  1381  -6.2*  ATTEMPT  74  1.6%  54  37.0%  57  29.8%  588  569  3.3*  LARCENY TOTAL  2253  50.1%  2339  -3.7%  2484  -9.3%  23583  22480  4.99  \$250 AND OVER  1097  24.4%  1176  -6.7%  1217  9.9%  11512  11212  2.7*  \$50 TO \$200  419  9.3%  474  -11.6%  455  -7.9%  4342  4016  8.1*  UNDER \$50  737  16.4%  689  7.0%  812  -9.2%  7729  7252  6.6*  FROM AUTO  1159  25.8%  1209  -4.1%  1328  -12.7%  12146  11955  1.6*  BICYCLE  22  0.5%  24  -8.3%  10  10  10  10  10  28  -35.7%  296  256  15.6*  ARSON TOTAL  18  0.4%  29  -37.9%  28  -35.7%  296  256  15.6*  15.6*  ARSON TOTAL  18  0.4%  29  -37.9%  28  -35.7%  296  256  15.6*                                                                                                                                                                                                                                                                                                                                                                                                                                                                                                                                                                                                                                                                                                                                                                                                                                                                                                            | ATTEMPT                     | 3         | 0.1%       | 3         | 0.0%      |              | -40.0%     | 22        | 34         | -35.3%    |
| ARMED 118 2.6% 178 -33.7% 200 -41.0% 1634 1720 -5.0° STRONG-ARM 130 2.9% 56 132.1% 49 165.3% 568 471 20.6° AGGRAVATED ASSAULT TOTAL 274 6.1% 356 -23.0% 390 -29.7% 3530 3539 -0.3° BURGLARY TOTAL 1086 24.1% 1095 -0.8% 974 11.5% 10011 9248 8.3° RESIDENTIAL 790 17.6% 808 -2.2% 717 10.2% 7088 6518 8.7° COMMERCIAL 296 6.6% 287 3.1% 257 15.2% 2923 2730 7.1°                                                                                                                                                                                                                                                                                                                                                                                                                                                                                                                                                                                                                                                                                                                                                                                                                                                                                                                                                                                                                                                                                                                                                                                                                                                                                                                                                                                                                                                                                                                                                                                                                                                                                                                                                          |                             |           |            |           |           |              |            |           |            |           |
| STRONG-ARM         130         2.9%         56         132.1%         49         165.3%         568         471         20.6¹           AGGRAVATED ASSAULT TOTAL         274         6.1%         356         -23.0%         390         -29.7%         3530         3539         -0.3¹           BURGLARY TOTAL         1086         24.1%         1095         -0.8%         974         11.5%         10011         9248         8.3¹           RESIDENTIAL         790         17.6%         808         -2.2%         717         10.2%         7088         6518         8.7¹           COMMERCIAL         296         6.6%         287         3.1%         257         15.2%         2923         2730         7.1¹           FORCE         904         20.1%         900         0.4%         753         20.1%         8128         7288         11.5¹           NO FORCE         108         2.4%         141         -23.4%         164         -34.1%         1295         1381         -6.2²           ATTEMPT         74         1.6%         54         37.0%         57         29.8%         588         569         3.3³           LARCENY TOTAL         2253         50.1                                                                                                                                                                                                                                                                                                                                                                                                                                                                                                                                                                                                                                                                                                                                                                                                                                                                                                                             | ROBBERY TOTAL               | 248       | 5.5%       | 234       | 6.0%      | 249          | -0.4%      | 2202      | 2191       | 0.5%      |
| AGGRAVATED ASSAULT TOTAL 274 6.1% 356 -23.0% 390 -29.7% 3530 3539 -0.3*  BURGLARY TOTAL 1086 24.1% 1095 -0.8% 974 11.5% 10011 9248 8.3*  RESIDENTIAL 790 17.6% 808 -2.2% 717 10.2% 7088 6518 8.7*  COMMERCIAL 296 6.6% 287 3.1% 257 15.2% 2923 2730 7.1*  **********************************                                                                                                                                                                                                                                                                                                                                                                                                                                                                                                                                                                                                                                                                                                                                                                                                                                                                                                                                                                                                                                                                                                                                                                                                                                                                                                                                                                                                                                                                                                                                                                                                                                                                                                                                                                                                                              | ARMED                       | 118       | 2.6%       | 178       | -33.7%    | 200          | -41.0%     | 1634      | 1720       | -5.0%     |
| BURGLARY TOTAL RESIDENTIAL 790 17.6% 808 -2.2% 717 10.2% 7088 6518 8.7' COMMERCIAL 296 6.6% 287 3.1% 257 15.2% 2923 2730 7.1'  FORCE 904 20.1% 900 0.4% 753 20.1% 8128 7288 11.5' NO FORCE 108 2.4% 141 -23.4% 164 -34.1% 1295 1381 -6.2' ATTEMPT 74 1.6% 54 37.0% 57 29.8% 588 569 3.3'  LARCENY TOTAL 2253 50.1% 2339 -3.7% 2484 -9.3% 23583 22480 4.9' \$200 AND OVER 1097 24.4% 1176 -6.7% 1217 -9.9% 11512 11212 2.7' \$50 TO \$200 419 9.3% 474 -11.6% 455 -7.9% 4342 4016 8.1' UNDER \$50 737 16.4% 689 7.0% 812 -9.2% 7729 7252 6.6'  FROM AUTO 1159 25.8% 1209 -4.1% 1328 -12.7% 12146 11955 1.6' BICYCLE 22 0.5% 24 -8.3% 10 120.0% 206 185 11.4' SHOPLIFTING 197 4.4% 217 -9.2% 276 -28.6% 2393 2258 6.0' OTHERS 875 19.4% 889 -1.6% 870 0.6% 8838 8082 9.4'  VEHICLE THEFT TOTAL 593 13.2% 613 -3.3% 541 9.6% 5537 5839 -5.2'  ARSON TOTAL 18 0.4% 29 -37.9% 28 -35.7% 296 256 15.6'                                                                                                                                                                                                                                                                                                                                                                                                                                                                                                                                                                                                                                                                                                                                                                                                                                                                                                                                                                                                                                                                                                                                                                                                                          | STRONG-ARM                  | 130       | 2.9%       | 56        | 132.1%    | 49           | 165.3%     | 568       | 471        | 20.6%     |
| BURGLARY TOTAL RESIDENTIAL 790 17.6% 808 -2.2% 717 10.2% 7088 6518 8.7' COMMERCIAL 296 6.6% 287 3.1% 257 15.2% 2923 2730 7.1'  FORCE 904 20.1% 900 0.4% 753 20.1% 8128 7288 11.5' NO FORCE 108 2.4% 141 -23.4% 164 -34.1% 1295 1381 -6.2' ATTEMPT 74 1.6% 54 37.0% 57 29.8% 588 569 3.3'  LARCENY TOTAL 2253 50.1% 2339 -3.7% 2484 -9.3% 23583 22480 4.9' \$200 AND OVER 1097 24.4% 1176 -6.7% 1217 -9.9% 11512 11212 2.7' \$50 TO \$200 419 9.3% 474 -11.6% 455 -7.9% 4342 4016 8.1' UNDER \$50 737 16.4% 689 7.0% 812 -9.2% 7729 7252 6.6'  FROM AUTO 1159 25.8% 1209 -4.1% 1328 -12.7% 12146 11955 1.6' BICYCLE 22 0.5% 24 -8.3% 10 120.0% 206 185 11.4' SHOPLIFTING 197 4.4% 217 -9.2% 276 -28.6% 2393 2258 6.0' OTHERS 875 19.4% 889 -1.6% 870 0.6% 8838 8082 9.4'  VEHICLE THEFT TOTAL 593 13.2% 613 -3.3% 541 9.6% 5537 5839 -5.2'  ARSON TOTAL 18 0.4% 29 -37.9% 28 -35.7% 296 256 15.6'                                                                                                                                                                                                                                                                                                                                                                                                                                                                                                                                                                                                                                                                                                                                                                                                                                                                                                                                                                                                                                                                                                                                                                                                                          |                             |           |            |           |           |              |            |           |            |           |
| RESIDENTIAL 790 17.6% 808 -2.2% 717 10.2% 7088 6518 8.7′ COMMERCIAL 296 6.6% 287 3.1% 257 15.2% 2923 2730 7.1′  FORCE 904 20.1% 900 0.4% 753 20.1% 8128 7288 11.5′ NO FORCE 108 2.4% 141 -23.4% 164 -34.1% 1295 1381 -6.2′ ATTEMPT 74 1.6% 54 37.0% 57 29.8% 588 569 3.3′ LARCENY TOTAL 2253 50.1% 2339 -3.7% 2484 -9.3% 23583 22480 4.9′ \$200 AND OVER 1097 24.4% 1176 -6.7% 1217 -9.9% 11512 11212 2.7′ \$50 TO \$200 419 9.3% 474 -11.6% 455 -7.9% 4342 4016 8.1′ UNDER \$50 737 16.4% 689 7.0% 812 -9.2% 7729 7252 6.6′  FROM AUTO 1159 25.8% 1209 -4.1% 1328 -12.7% 12146 11955 1.6′ BICYCLE 22 0.5% 24 -8.3% 10 120.0% 206 185 11.4′ SHOPLIFTING 197 4.4% 217 -9.2% 276 -28.6% 2393 2258 6.0′ OTHERS 875 19.4% 889 -1.6% 870 0.6% 8838 8082 9.4′ VEHICLE THEFT TOTAL 593 13.2% 613 -3.3% 541 9.6% 5537 5839 -5.2′ ARSON TOTAL 18 0.4% 29 -37.9% 28 -35.7% 296 256 15.6′ ARSON TOTAL 18 0.4% 29 -37.9% 28 -35.7% 296 256 15.6′ ARSON TOTAL 18 0.4% 29 -37.9% 28 -35.7% 296 256 15.6′ ARSON TOTAL 18 0.4% 29 -37.9% 28 -35.7% 296 256 15.6′ ARSON TOTAL 18 0.4% 29 -37.9% 28 -35.7% 296 256 15.6′ ARSON TOTAL 18 0.4% 29 -37.9% 28 -35.7% 296 256 15.6′ ARSON TOTAL                                                                                                                                                                                                                                                                                                                                                                                                                                                                                                                                                                                                                                                                                                                                                                                                                                                                                                                                                  | AGGRAVATED ASSAULT TOTAL    | 274       | 6.1%       | 356       | -23.0%    | 390          | -29.7%     | 3530      | 3539       | -0.3%     |
| RESIDENTIAL 790 17.6% 808 -2.2% 717 10.2% 7088 6518 8.7′ COMMERCIAL 296 6.6% 287 3.1% 257 15.2% 2923 2730 7.1′  FORCE 904 20.1% 900 0.4% 753 20.1% 8128 7288 11.5′ NO FORCE 108 2.4% 141 -23.4% 164 -34.1% 1295 1381 -6.2′ ATTEMPT 74 1.6% 54 37.0% 57 29.8% 588 569 3.3′ LARCENY TOTAL 2253 50.1% 2339 -3.7% 2484 -9.3% 23583 22480 4.9′ \$200 AND OVER 1097 24.4% 1176 -6.7% 1217 -9.9% 11512 11212 2.7′ \$50 TO \$200 419 9.3% 474 -11.6% 455 -7.9% 4342 4016 8.1′ UNDER \$50 737 16.4% 689 7.0% 812 -9.2% 7729 7252 6.6′  FROM AUTO 1159 25.8% 1209 -4.1% 1328 -12.7% 12146 11955 1.6′ BICYCLE 22 0.5% 24 -8.3% 10 120.0% 206 185 11.4′ SHOPLIFTING 197 4.4% 217 -9.2% 276 -28.6% 2393 2258 6.0′ OTHERS 875 19.4% 889 -1.6% 870 0.6% 8838 8082 9.4′ VEHICLE THEFT TOTAL 593 13.2% 613 -3.3% 541 9.6% 5537 5839 -5.2′ ARSON TOTAL 18 0.4% 29 -37.9% 28 -35.7% 296 256 15.6′ ARSON TOTAL 18 0.4% 29 -37.9% 28 -35.7% 296 256 15.6′ ARSON TOTAL 18 0.4% 29 -37.9% 28 -35.7% 296 256 15.6′ ARSON TOTAL 18 0.4% 29 -37.9% 28 -35.7% 296 256 15.6′ ARSON TOTAL 18 0.4% 29 -37.9% 28 -35.7% 296 256 15.6′ ARSON TOTAL 18 0.4% 29 -37.9% 28 -35.7% 296 256 15.6′ ARSON TOTAL                                                                                                                                                                                                                                                                                                                                                                                                                                                                                                                                                                                                                                                                                                                                                                                                                                                                                                                                                  |                             |           |            |           |           |              |            |           |            |           |
| COMMERCIAL  296 6.6% 287 3.1% 257 15.2% 2923 2730 7.1  FORCE  904 20.1% 900 0.4% 753 20.1% 8128 7288 11.5  NO FORCE 108 2.4% 141 -23.4% 164 -34.1% 1295 1381 -6.2  ATTEMPT 74 1.6% 54 37.0% 57 29.8% 588 569 3.3  LARCENY TOTAL  2253 50.1% 2339 -3.7% 2484 -9.3% 23583 22480 4.9  \$200 AND OVER 1097 24.4% 1176 -6.7% 1217 -9.9% 11512 11212 2.7  \$50 TO \$200 419 9.3% 474 -11.6% 455 -7.9% 4342 4016 8.1  UNDER \$50 737 16.4% 689 7.0% 812 -9.2% 7729 7252 6.6  ******  FROM AUTO 1159 25.8% 1209 -4.1% 1328 -12.7% 12146 11955 1.6  BICYCLE  22 0.5% 24 -8.3% 10 120.0% 206 185 11.4  SHOPLIFTING 197 4.4% 217 -9.2% 276 -28.6% 2393 2258 6.0  OTHERS  875 19.4% 889 -1.6% 870 0.6% 8838 8082 9.4  VEHICLE THEFT TOTAL  18 0.4% 29 -37.9% 28 -35.7% 296 256 15.69  ARSON TOTAL  18 0.4% 29 -37.9% 28 -35.7% 296 256 15.69                                                                                                                                                                                                                                                                                                                                                                                                                                                                                                                                                                                                                                                                                                                                                                                                                                                                                                                                                                                                                                                                                                                                                                                                                                                                                          | BURGLARY TOTAL              | 1086      | 24.1%      | 1095      | -0.8%     | 974          | 11.5%      | 10011     | 9248       | 8.3%      |
| FORCE 904 20.1% 900 0.4% 753 20.1% 8128 7288 11.5° NO FORCE 108 2.4% 141 -23.4% 164 -34.1% 1295 1381 -6.2° ATTEMPT 74 1.6% 54 37.0% 57 29.8% 588 569 3.3° LARCENY TOTAL 2253 50.1% 2339 -3.7% 2484 -9.3% 23583 22480 4.9° \$200 AND OVER 1097 24.4% 1176 -6.7% 1217 -9.9% 11512 11212 2.7° \$50 TO \$200 419 9.3% 474 -11.6% 455 -7.9% 4342 4016 8.1° UNDER \$50 737 16.4% 689 7.0% 812 -9.2% 7729 7252 6.6° ****  FROM AUTO 1159 25.8% 1209 -4.1% 1328 -12.7% 12146 11955 1.6° BICYCLE 22 0.5% 24 -8.3% 10 120.0% 206 185 11.4° SHOPLIFTING 197 4.4% 217 -9.2% 276 -28.6% 2393 2258 6.0° OTHERS 875 19.4% 889 -1.6% 870 0.6% 8838 8082 9.4° ***  VEHICLE THEFT TOTAL 18 0.4% 29 -37.9% 28 -35.7% 296 256 15.6° ARSON TOTAL 18 0.4% 29 -37.9% 28 -35.7% 296 256 15.6°                                                                                                                                                                                                                                                                                                                                                                                                                                                                                                                                                                                                                                                                                                                                                                                                                                                                                                                                                                                                                                                                                                                                                                                                                                                                                                                                                     | RESIDENTIAL                 | 790       | 17.6%      | 808       | -2.2%     | 717          | 10.2%      | 7088      | 6518       | 8.7%      |
| FORCE 904 20.1% 900 0.4% 753 20.1% 8128 7288 11.5' NO FORCE 108 2.4% 141 -23.4% 164 -34.1% 1295 1381 -6.2' ATTEMPT 74 1.6% 54 37.0% 57 29.8% 588 569 3.3' LARCENY TOTAL 2253 50.1% 2339 -3.7% 2484 -9.3% 23583 22480 4.9' \$200 AND OVER 1097 24.4% 1176 -6.7% 1217 -9.9% 11512 11212 2.7' \$50 TO \$200 419 9.3% 474 -11.6% 455 -7.9% 4342 4016 8.1' UNDER \$50 737 16.4% 689 7.0% 812 -9.2% 7729 7252 6.6' *****  FROM AUTO 1159 25.8% 1209 -4.1% 1328 -12.7% 12146 11955 1.6' BICYCLE 22 0.5% 24 -8.3% 10 120.0% 206 185 11.4' SHOPLIFTING 197 4.4% 217 -9.2% 276 -28.6% 2393 2258 6.0' OTHERS 875 19.4% 889 -1.6% 870 0.6% 8838 8082 9.4' VEHICLE THEFT TOTAL 18 0.4% 29 -37.9% 28 -35.7% 296 256 15.6'                                                                                                                                                                                                                                                                                                                                                                                                                                                                                                                                                                                                                                                                                                                                                                                                                                                                                                                                                                                                                                                                                                                                                                                                                                                                                                                                                                                                               | COMMERCIAL                  | 296       | 6.6%       | 287       | 3.1%      | 257          | 15.2%      | 2923      | 2730       | 7.1%      |
| NO FORCE 108 2.4% 141 -23.4% 164 -34.1% 1295 1381 -6.2° ATTEMPT 74 1.6% 54 37.0% 57 29.8% 588 569 3.3° LARCENY TOTAL 2253 50.1% 2339 -3.7% 2484 -9.3% 23583 22480 4.9° \$200 AND OVER 1097 24.4% 1176 -6.7% 1217 -9.9% 11512 11212 2.7° \$50 TO \$200 419 9.3% 474 -11.6% 455 -7.9% 4342 4016 8.1° UNDER \$50 737 16.4% 689 7.0% 812 -9.2% 7729 7252 6.6° *****  FROM AUTO 1159 25.8% 1209 -4.1% 1328 -12.7% 12146 11955 1.6° BICYCLE 22 0.5% 24 -8.3% 10 120.0% 206 185 11.4° SHOPLIFTING 197 4.4% 217 -9.2% 276 -28.6% 2393 2258 6.0° OTHERS 875 19.4% 889 -1.6% 870 0.6% 8838 8082 9.4° VEHICLE THEFT TOTAL 593 13.2% 613 -3.3% 541 9.6% 5537 5839 -5.2° ARSON TOTAL 18 0.4% 29 -37.9% 28 -35.7% 296 256 15.6°                                                                                                                                                                                                                                                                                                                                                                                                                                                                                                                                                                                                                                                                                                                                                                                                                                                                                                                                                                                                                                                                                                                                                                                                                                                                                                                                                                                                         | * * * *                     |           |            |           |           |              |            |           |            |           |
| ATTEMPT 74 1.6% 54 37.0% 57 29.8% 588 569 3.3°  LARCENY TOTAL 2253 50.1% 2339 -3.7% 2484 -9.3% 23583 22480 4.9° \$200 AND OVER 1097 24.4% 1176 -6.7% 1217 -9.9% 11512 11212 2.7° \$50 TO \$200 419 9.3% 474 -11.6% 455 -7.9% 4342 4016 8.1° UNDER \$50 737 16.4% 689 7.0% 812 -9.2% 7729 7252 6.6°  *****  FROM AUTO 1159 25.8% 1209 -4.1% 1328 -12.7% 12146 11955 1.6° BICYCLE 22 0.5% 24 -8.3% 10 120.0% 206 185 11.4° SHOPLIFTING 197 4.4% 217 -9.2% 276 -28.6% 2393 2258 6.0° OTHERS 875 19.4% 889 -1.6% 870 0.6% 8838 8082 9.4°  VEHICLE THEFT TOTAL 593 13.2% 613 -3.3% 541 9.6% 5537 5839 -5.2°  ARSON TOTAL 18 0.4% 29 -37.9% 28 -35.7% 296 256 15.6°                                                                                                                                                                                                                                                                                                                                                                                                                                                                                                                                                                                                                                                                                                                                                                                                                                                                                                                                                                                                                                                                                                                                                                                                                                                                                                                                                                                                                                                             | FORCE                       | 904       | 20.1%      | 900       | 0.4%      | 753          | 20.1%      | 8128      | 7288       | 11.5%     |
| LARCENY TOTAL 2253 50.1% 2339 -3.7% 2484 -9.3% 23583 22480 4.99 \$200 AND OVER 1097 24.4% 1176 -6.7% 1217 -9.9% 11512 11212 2.7* \$50 TO \$200 419 9.3% 474 -11.6% 455 -7.9% 4342 4016 8.1* UNDER \$50 737 16.4% 689 7.0% 812 -9.2% 7729 7252 6.6* *****  FROM AUTO 1159 25.8% 1209 -4.1% 1328 -12.7% 12146 11955 1.6* BICYCLE 22 0.5% 24 -8.3% 10 120.0% 206 185 11.4* SHOPLIFTING 197 4.4% 217 -9.2% 276 -28.6% 2393 2258 6.0* OTHERS 875 19.4% 889 -1.6% 870 0.6% 8838 8082 9.4*  VEHICLE THEFT TOTAL 593 13.2% 613 -3.3% 541 9.6% 5537 5839 -5.2* ARSON TOTAL 18 0.4% 29 -37.9% 28 -35.7% 296 256 15.6*                                                                                                                                                                                                                                                                                                                                                                                                                                                                                                                                                                                                                                                                                                                                                                                                                                                                                                                                                                                                                                                                                                                                                                                                                                                                                                                                                                                                                                                                                                               | NO FORCE                    | 108       | 2.4%       | 141       | -23.4%    | 164          | -34.1%     | 1295      | 1381       | -6.2%     |
| \$200 AND OVER                                                                                                                                                                                                                                                                                                                                                                                                                                                                                                                                                                                                                                                                                                                                                                                                                                                                                                                                                                                                                                                                                                                                                                                                                                                                                                                                                                                                                                                                                                                                                                                                                                                                                                                                                                                                                                                                                                                                                                                                                                                                                                            | ATTEMPT                     | 74        | 1.6%       | 54        | 37.0%     | 57           | 29.8%      | 588       | 569        | 3.3%      |
| \$200 AND OVER                                                                                                                                                                                                                                                                                                                                                                                                                                                                                                                                                                                                                                                                                                                                                                                                                                                                                                                                                                                                                                                                                                                                                                                                                                                                                                                                                                                                                                                                                                                                                                                                                                                                                                                                                                                                                                                                                                                                                                                                                                                                                                            |                             |           |            |           |           |              |            |           |            |           |
| \$50 TO \$200                                                                                                                                                                                                                                                                                                                                                                                                                                                                                                                                                                                                                                                                                                                                                                                                                                                                                                                                                                                                                                                                                                                                                                                                                                                                                                                                                                                                                                                                                                                                                                                                                                                                                                                                                                                                                                                                                                                                                                                                                                                                                                             | LARCENY TOTAL               | 2253      | 50.1%      | 2339      | -3.7%     | 2484         | -9.3%      | 23583     | 22480      | 4.9%      |
| UNDER \$50  737  16.4%  689  7.0%  812  -9.2%  7729  7252  6.6°  7729  7252  6.6°  7729  7252  6.6°  7729  7252  6.6°  7729  7252  6.6°  7729  7252  6.6°  7729  7252  6.6°  7729  7252  6.6°  7729  7252  6.6°  7729  7252  6.6°  812  -9.2%  12146  11955  1.6°  812  1209  -4.1%  1328  -12.7%  12146  11955  1.6°  816  817  12146  11955  1.6°  817  818  10  120.0%  206  185  11.4°  818  818  818  818  818  818  818  8                                                                                                                                                                                                                                                                                                                                                                                                                                                                                                                                                                                                                                                                                                                                                                                                                                                                                                                                                                                                                                                                                                                                                                                                                                                                                                                                                                                                                                                                                                                                                                                                                                                                                          | \$200 AND OVER              | 1097      | 24.4%      | 1176      | -6.7%     | 1217         | -9.9%      | 11512     | 11212      | 2.7%      |
| FROM AUTO 1159 25.8% 1209 -4.1% 1328 -12.7% 12146 11955 1.6° BICYCLE 22 0.5% 24 -8.3% 10 120.0% 206 185 11.4° SHOPLIFTING 197 4.4% 217 -9.2% 276 -28.6% 2393 2258 6.0° OTHERS 875 19.4% 889 -1.6% 870 0.6% 8838 8082 9.4° VEHICLE THEFT TOTAL 593 13.2% 613 -3.3% 541 9.6% 5537 5839 -5.2° ARSON TOTAL 18 0.4% 29 -37.9% 28 -35.7% 296 256 15.6°                                                                                                                                                                                                                                                                                                                                                                                                                                                                                                                                                                                                                                                                                                                                                                                                                                                                                                                                                                                                                                                                                                                                                                                                                                                                                                                                                                                                                                                                                                                                                                                                                                                                                                                                                                          | \$50 TO \$200               | 419       | 9.3%       | 474       | -11.6%    | 455          | -7.9%      | 4342      | 4016       | 8.1%      |
| FROM AUTO         1159         25.8%         1209         -4.1%         1328         -12.7%         12146         11955         1.6'           BICYCLE         22         0.5%         24         -8.3%         10         120.0%         206         185         11.4'           SHOPLIFTING         197         4.4%         217         -9.2%         276         -28.6%         2393         2258         6.0'           OTHERS         875         19.4%         889         -1.6%         870         0.6%         8838         8082         9.4'           VEHICLE THEFT TOTAL         593         13.2%         613         -3.3%         541         9.6%         5537         5839         -5.2'           ARSON TOTAL         18         0.4%         29         -37.9%         28         -35.7%         296         256         15.6'                                                                                                                                                                                                                                                                                                                                                                                                                                                                                                                                                                                                                                                                                                                                                                                                                                                                                                                                                                                                                                                                                                                                                                                                                                                                        | UNDER \$50                  | 737       | 16.4%      | 689       | 7.0%      | 812          | -9.2%      | 7729      | 7252       | 6.6%      |
| BICYCLE 22 0.5% 24 -8.3% 10 120.0% 206 185 11.4' SHOPLIFTING 197 4.4% 217 -9.2% 276 -28.6% 2393 2258 6.0' OTHERS 875 19.4% 889 -1.6% 870 0.6% 8838 8082 9.4' VEHICLE THEFT TOTAL 593 13.2% 613 -3.3% 541 9.6% 5537 5839 -5.2' ARSON TOTAL 18 0.4% 29 -37.9% 28 -35.7% 296 256 15.6'                                                                                                                                                                                                                                                                                                                                                                                                                                                                                                                                                                                                                                                                                                                                                                                                                                                                                                                                                                                                                                                                                                                                                                                                                                                                                                                                                                                                                                                                                                                                                                                                                                                                                                                                                                                                                                       | ****                        |           |            |           |           |              |            |           |            |           |
| SHOPLIFTING         197         4.4%         217         -9.2%         276         -28.6%         2393         2258         6.0°           OTHERS         875         19.4%         889         -1.6%         870         0.6%         8838         8082         9.4°           VEHICLE THEFT TOTAL         593         13.2%         613         -3.3%         541         9.6%         5537         5839         -5.2°           ARSON TOTAL         18         0.4%         29         -37.9%         28         -35.7%         296         256         15.6°                                                                                                                                                                                                                                                                                                                                                                                                                                                                                                                                                                                                                                                                                                                                                                                                                                                                                                                                                                                                                                                                                                                                                                                                                                                                                                                                                                                                                                                                                                                                                          | FROM AUTO                   | 1159      | 25.8%      | 1209      | -4.1%     | 1328         | -12.7%     | 12146     | 11955      | 1.6%      |
| OTHERS       875       19.4%       889       -1.6%       870       0.6%       8838       8082       9.4°         VEHICLE THEFT TOTAL       593       13.2%       613       -3.3%       541       9.6%       5537       5839       -5.2°         ARSON TOTAL       18       0.4%       29       -37.9%       28       -35.7%       296       256       15.6°                                                                                                                                                                                                                                                                                                                                                                                                                                                                                                                                                                                                                                                                                                                                                                                                                                                                                                                                                                                                                                                                                                                                                                                                                                                                                                                                                                                                                                                                                                                                                                                                                                                                                                                                                               | BICYCLE                     | 22        | 0.5%       | 24        | -8.3%     | 10           | 120.0%     | 206       | 185        | 11.4%     |
| VEHICLE THEFT TOTAL       593       13.2%       613       -3.3%       541       9.6%       5537       5839       -5.2°         ARSON TOTAL       18       0.4%       29       -37.9%       28       -35.7%       296       256       15.6°                                                                                                                                                                                                                                                                                                                                                                                                                                                                                                                                                                                                                                                                                                                                                                                                                                                                                                                                                                                                                                                                                                                                                                                                                                                                                                                                                                                                                                                                                                                                                                                                                                                                                                                                                                                                                                                                                | SHOPLIFTING                 | 197       | 4.4%       | 217       | -9.2%     | 276          | -28.6%     | 2393      | 2258       | 6.0%      |
| ARSON TOTAL 18 0.4% 29 -37.9% 28 -35.7% 296 256 15.6°                                                                                                                                                                                                                                                                                                                                                                                                                                                                                                                                                                                                                                                                                                                                                                                                                                                                                                                                                                                                                                                                                                                                                                                                                                                                                                                                                                                                                                                                                                                                                                                                                                                                                                                                                                                                                                                                                                                                                                                                                                                                     | OTHERS                      | 875       | 19.4%      | 889       | -1.6%     | 870          | 0.6%       | 8838      | 8082       | 9.4%      |
| ARSON TOTAL 18 0.4% 29 -37.9% 28 -35.7% 296 256 15.6°                                                                                                                                                                                                                                                                                                                                                                                                                                                                                                                                                                                                                                                                                                                                                                                                                                                                                                                                                                                                                                                                                                                                                                                                                                                                                                                                                                                                                                                                                                                                                                                                                                                                                                                                                                                                                                                                                                                                                                                                                                                                     |                             |           |            |           |           |              |            |           |            |           |
|                                                                                                                                                                                                                                                                                                                                                                                                                                                                                                                                                                                                                                                                                                                                                                                                                                                                                                                                                                                                                                                                                                                                                                                                                                                                                                                                                                                                                                                                                                                                                                                                                                                                                                                                                                                                                                                                                                                                                                                                                                                                                                                           | VEHICLE THEFT TOTAL         | 593       | 13.2%      | 613       | -3.3%     | 541          | 9.6%       | 5537      | 5839       | -5.2%     |
|                                                                                                                                                                                                                                                                                                                                                                                                                                                                                                                                                                                                                                                                                                                                                                                                                                                                                                                                                                                                                                                                                                                                                                                                                                                                                                                                                                                                                                                                                                                                                                                                                                                                                                                                                                                                                                                                                                                                                                                                                                                                                                                           |                             |           |            |           |           |              |            |           |            |           |
| TOTALS 4499 100.0% 4699 -4.3% 4698 -4.2% 45483 43862 3.7°                                                                                                                                                                                                                                                                                                                                                                                                                                                                                                                                                                                                                                                                                                                                                                                                                                                                                                                                                                                                                                                                                                                                                                                                                                                                                                                                                                                                                                                                                                                                                                                                                                                                                                                                                                                                                                                                                                                                                                                                                                                                 | ARSON TOTAL                 | 18        | 0.4%       | 29        | -37.9%    | 28           | -35.7%     | 296       | 256        | 15.6%     |
| HOTALS 4499 100.0% 4699 -4.3% 4698 -4.2% 45483 43862 3.7°                                                                                                                                                                                                                                                                                                                                                                                                                                                                                                                                                                                                                                                                                                                                                                                                                                                                                                                                                                                                                                                                                                                                                                                                                                                                                                                                                                                                                                                                                                                                                                                                                                                                                                                                                                                                                                                                                                                                                                                                                                                                 | TOTAL 0                     | 4465      | 400.001    | 4000      | 4.607     | 4000         | 4.607      | 45.400    | 40000      | 0 =0.     |
|                                                                                                                                                                                                                                                                                                                                                                                                                                                                                                                                                                                                                                                                                                                                                                                                                                                                                                                                                                                                                                                                                                                                                                                                                                                                                                                                                                                                                                                                                                                                                                                                                                                                                                                                                                                                                                                                                                                                                                                                                                                                                                                           | IOTALS                      | 4499      | 100.0%     | 4699      | -4.3%     | 4698         | -4.2%      | 45483     | 43862      | 3.7%      |