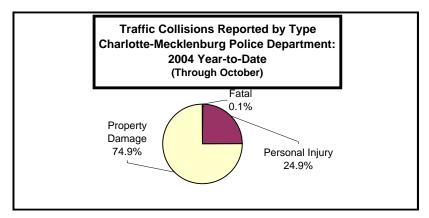

--------------|---------------|----------------------------|
| Fatal Collisions<br>Vehicle Occupants Killed<br>Pedestrians Killed | 44<br>44<br>5 | 33<br>31<br>4 | -25.0%<br>-29.5%<br>-20.0% |
| Personal Injury Collisions                                         | 6228          | 5687          | -8.8%                      |
| Property Damage Collisions                                         | 18648         | 17179         | -7.9%                      |
| Total Collisions                                                   | 24920         | 22899         | -8.1%                      |

<sup>\*</sup> The number of fatal collisions and the number of persons killed in those incidents is taken from the HITS file. Their records are updated for deaths that occur after the initial report is filed.





## Uniform Crime Reporting Procedures:

The Charlotte-Mecklenburg Police Department reports offense and arrest statistics in accordance with standard Uniform Crime Reporting (UCR) guidelines. UCR policy states that any adjustments to previous months can be made on the current month's report:

...In tabulating crime counts, an agency may find that offense totals for past months require adjustments due to developments in the investigation or other handling of the matter. It may be necessary to adjust totals reported to UCR for the past month or prior months. Needed adjustments can be made on the current month's report and do not affect the reliability of the figures in that such adjustments tend to equalize each other from month to month over a period of time.

- Uniform Crime Reporting