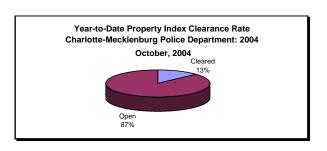

CHARLOTTE-MECKLENBURG POLICE DEPARTMENT MONTHLY SUMMARY REPORT OCTOBER, 2004

**Darrel Stephens Chief of Police** 

| RAPE TOTAL 24 0.5% 27 -11.1% 25 -4.0% 276 254 8.7 ACTUAL 21 0.5% 24 -12.5% 20 5.0% 254 220 15.5% ATTEMPT 3 0.1% 3 0.0% 5 -40.0% 22 34 -35.3% ROBBERY TOTAL 248 5.5% 234 6.0% 249 -0.4% 2202 2191 0.5% ARMED 118 2.6% 178 -33.7% 200 -41.0% 1634 1720 -5.0% STRONG-ARM 130 2.9% 56 132.1% 49 165.3% 568 471 20.6% AGGRAVATED ASSAULT TOTAL 274 6.1% 356 -23.0% 390 -29.7% 3530 3539 -0.3% BURGLARY TOTAL 1086 24.1% 1095 -0.8% 974 11.5% 10011 9248 8.3% RESIDENTIAL 790 17.6% 808 -2.2% 717 10.2% 7088 6518 8.7% COMMERCIAL 296 6.6% 287 3.1% 257 15.2% 2923 2730 7.1%                                                                                                                                                                                                                                                                                                                                                                                                                                                                                                                                                                                                                                                                                                                                                                                                                                                                                                                                                                                                                                                                                                                                                                                                                                                                                                                                                                                                                                                                                                                                                    | IND                         | EX OFFENS | ES REPORTI | ED TO CHA | RLOTTE-ME | CKLENBURG PC | LICE DEPAR | TMENT     |            |           |
|---------------------------------------------------------------------------------------------------------------------------------------------------------------------------------------------------------------------------------------------------------------------------------------------------------------------------------------------------------------------------------------------------------------------------------------------------------------------------------------------------------------------------------------------------------------------------------------------------------------------------------------------------------------------------------------------------------------------------------------------------------------------------------------------------------------------------------------------------------------------------------------------------------------------------------------------------------------------------------------------------------------------------------------------------------------------------------------------------------------------------------------------------------------------------------------------------------------------------------------------------------------------------------------------------------------------------------------------------------------------------------------------------------------------------------------------------------------------------------------------------------------------------------------------------------------------------------------------------------------------------------------------------------------------------------------------------------------------------------------------------------------------------------------------------------------------------------------------------------------------------------------------------------------------------------------------------------------------------------------------------------------------------------------------------------------------------------------------------------------------------|-----------------------------|-----------|------------|-----------|-----------|--------------|------------|-----------|------------|-----------|
| NODEX OFFENSES   MONTH   INDEX   MONTH   W. CHANGE   LAST YEAR   W. CHANGE   TO DATE   TO DATE   W. CHANGE   CHANGE | October 2004                | # THIS    | % OF ALL   | #IAST     | MONTHI V  | SAME MONTH   | MONTHI V   | THIS VEAD | I AST VEAD | ANNIIAI   |
| HOMICIDE (MURDER & NON-NEGLIGENT MANSLAUGHTER)  3 0.1% 6 -50.0% 7 -57.1% 48 55 -12.7'  RAPE TOTAL  24 0.5% 27 -11.1% 25 -4.0% 276 254 8.7'  ACTUAL  21 0.5% 24 -12.5% 20 5.0% 254 220 15.5'  ATTEMPT 3 0.1% 3 0.0% 5 -40.0% 22 34 -35.3'  ROBBERY TOTAL  248 5.5% 234 6.0% 249 -0.4% 2202 2191 0.5'  RARMED  118 2.6% 178 -33.7% 200 -41.0% 1634 1720 -5.0'  STRONG-ARM  130 2.9% 56 132.1% 49 165.3% 568 471 20.6'  AGGRAVATED ASSAULT TOTAL  274 6.1% 356 -23.0% 390 -29.7% 3530 3539 -0.3'  BURGLARY TOTAL  1086 24.1% 1095 -0.8% 974 11.5% 10011 9248 8.3'  RESIDENTIAL  790 17.6% 808 -2.2% 717 10.2% 7088 6518 8.7'  COMMERCIAL  296 6.6% 287 3.1% 257 15.2% 2923 2730 7.1'  FORCE  904 20.1% 900 0.4% 753 20.1% 8128 7288 11.5'  NO FORCE  108 2.4% 141 -23.4% 164 -34.1% 1295 1381 -6.2'  ATTEMPT  74 1.6% 54 37.0% 57 22.8% 588 569 3.3'  LARCENY TOTAL  2253 50.1% 2339 -3.7% 2484 -9.3% 23583 22480 4.9'  S200 AND OVER  1097 24.4% 1176 6.7% 1217 -9.9% 11512 11212 2.7'  S50 TO \$200 419 9.3% 474 -11.6% 455 -7.9% 4342 4016 8.1'  UNDER \$50 737 16.4% 689 7.0% 812 -9.2% 7729 7252 6.6'  FROM AUTO  1159 25.8% 1209 -4.1% 1328 -1.2.7% 12146 11955 1.6'  SHOULE THEFT TOTAL  593 13.2% 613 -3.3% 541 9.6% 5537 5839 -5.2'  ARSON TOTAL  18 0.4% 29 -37.9% 28 -35.7% 296 256 15.6'                                                                                                                                                                                                                                                                                                                                                                                                                                                                                                                                                                                                                                                                                                                                                                                                                         |                             |           |            |           |           |              |            |           |            |           |
| NEGLIGENT MANSLAUGHTER)         3         0.1%         6         -50.0%         7         -57.1%         48         55         -12.7*           RAPE TOTAL         24         0.5%         27         -11.1%         25         -4.0%         276         254         8.7*           ACTUAL         21         0.5%         24         -12.5%         20         5.0%         254         220         15.5*           ATTEMPT         3         0.1%         3         0.0%         5         -40.0%         22         34         -35.3*           ROBBERY TOTAL         248         5.5%         234         6.0%         249         -0.4%         2202         2191         0.5*           ARMED         118         2.6%         178         -33.7%         200         -41.0%         1634         1720         -50.0*           STRONG-ARM         130         2.9%         56         132.1%         49         165.3%         568         471         20.6*           AGGRAVATED ASSAULT TOTAL         274         6.1%         356         -23.0%         390         -29.7%         3530         3539         -0.3*           BURGLARY TOTAL         1086         24.1%                                                                                                                                                                                                                                                                                                                                                                                                                                                                                                                                                                                                                                                                                                                                                                                                                                                                                                                                        | INDEX OFF ENGLS             | MONTH     | INDLX      | WONTH     | 70 CHANGE | LASTILAN     | 78 CHANGE  | IODAIL    | IODAIL     | 70 CHANGE |
| NEGLIGENT MANSLAUGHTER)         3         0.1%         6         -50.0%         7         -57.1%         48         55         -12.7*           RAPE TOTAL         24         0.5%         27         -11.1%         25         -4.0%         276         254         8.7*           ACTUAL         21         0.5%         24         -12.5%         20         5.0%         254         220         15.5*           ATTEMPT         3         0.1%         3         0.0%         5         -40.0%         22         34         -35.3*           ROBBERY TOTAL         248         5.5%         234         6.0%         249         -0.4%         2202         2191         0.5*           ARMED         118         2.6%         178         -33.7%         200         -41.0%         1634         1720         -50.5*           AGGRAVATED ASSAULT TOTAL         274         6.1%         356         -23.0%         390         -29.7%         3530         3539         -0.3*           BURGLARY TOTAL         1086         24.1%         1095         -0.8%         974         11.5%         10011         9248         8.3*           RESIDENTIAL         790         17.6%                                                                                                                                                                                                                                                                                                                                                                                                                                                                                                                                                                                                                                                                                                                                                                                                                                                                                                                                   | HOMICIDE (MURDER & NON-     |           |            |           |           |              |            |           |            |           |
| RAPE TOTAL 24 0.5% 27 -11.1% 25 -4.0% 276 254 8.7 ACTUAL 21 0.5% 24 -12.5% 20 5.0% 254 220 15.5% ATTEMPT 3 0.1% 3 0.0% 5 -40.0% 22 34 -35.3% ROBBERY TOTAL 248 5.5% 234 6.0% 249 -0.4% 2202 2191 0.5% ARMED 118 2.6% 178 -33.7% 200 -41.0% 1634 1720 -5.0% STRONG-ARM 130 2.9% 56 132.1% 49 165.3% 568 471 20.6% AGGRAVATED ASSAULT TOTAL 274 6.1% 356 -23.0% 390 -29.7% 3530 3539 -0.3% BURGLARY TOTAL 1086 24.1% 1095 -0.8% 974 11.5% 10011 9248 8.3% RESIDENTIAL 790 17.6% 808 -2.2% 717 10.2% 7088 6518 8.7% COMMERCIAL 296 6.6% 287 3.1% 257 15.2% 2923 2730 7.1%                                                                                                                                                                                                                                                                                                                                                                                                                                                                                                                                                                                                                                                                                                                                                                                                                                                                                                                                                                                                                                                                                                                                                                                                                                                                                                                                                                                                                                                                                                                                                    |                             | 3         | 0.1%       | 6         | -50.0%    | 7            | -57 1%     | 48        | 55         | -12.7%    |
| ACTUAL 21 0.5% 24 -12.5% 20 5.0% 254 220 15.5° ATTEMPT 3 0.1% 3 0.0% 5 -40.0% 22 34 -35.3°  ROBBERY TOTAL 248 5.5% 234 6.0% 249 -0.4% 2202 2191 0.5° ARMED 118 2.6% 178 -33.7% 200 -41.0% 1634 1720 -5.0° STRONG-ARM 130 2.9% 56 132.1% 49 165.3% 568 471 20.6°  AGGRAVATED ASSAULT TOTAL 274 6.1% 356 -23.0% 390 -29.7% 3530 3539 -0.3°  BURGLARY TOTAL 1086 24.1% 1095 -0.8% 974 11.5% 10011 9248 8.3° RESIDENTIAL 790 17.6% 808 -2.2% 717 10.2% 7088 6518 8.7° COMMERCIAL 296 6.6% 287 3.1% 257 15.2% 2923 2730 7.1°  FORCE 904 20.1% 900 0.4% 753 20.1% 8128 7288 11.5° NO FORCE 108 2.4% 141 -23.4% 164 -34.1% 1295 1381 -6.2° ATTEMPT 74 1.6% 54 37.0% 57 29.8% 588 569 3.3°  LARCENY TOTAL 2253 50.1% 2339 -3.7% 2484 -9.3% 23583 22480 4.9° \$200 AND OVER 1097 24.4% 1176 -6.7% 1217 -9.9% 11512 11212 2.7°  \$200 AND OVER 1097 24.4% 1176 -6.7% 1217 -9.9% 11512 11212 2.7°  FROM AUTO 1159 25.8% 1209 -4.1% 1328 -12.7% 12146 11955 1.6° BICYCLE 22 0.5% 24 -8.3% 10 120.0% 206 185 11.4° SHOPLIFTING 197 4.4% 217 -9.2% 276 -28.6% 2393 2258 6.0°  OTHERS 875 19.4% 889 -1.6% 870 0.6% 8838 8082 9.4°  VEHICLE THEFT TOTAL 593 13.2% 613 -3.3% 541 9.6% 5537 5839 -5.2°  ARSON TOTAL 59 3 13.2% 613 -3.3% 541 9.6% 5537 5839 -5.2°  ARSON TOTAL 18 0.4% 29 -37.9% 28 -35.7% 296 256 15.6°                                                                                                                                                                                                                                                                                                                                                                                                                                                                                                                                                                                                                                                                                                                                                                                                                    | THE CERCEIT IN MICE TO CITY | Ü         | 0.170      | ·         | 00.070    | •            | 07.170     | 10        | 00         | 12.770    |
| ATTEMPT 3 0.1% 3 0.0% 5 -40.0% 22 34 -35.3′  ROBBERY TOTAL 248 5.5% 234 6.0% 249 -0.4% 2202 2191 0.5′  ARMED 118 2.6% 178 -33.7% 200 -41.0% 1634 1720 -5.0′  STRONG-ARM 130 2.9% 56 132.1% 49 165.3% 568 471 20.6′  AGGRAVATED ASSAULT TOTAL 274 6.1% 356 -23.0% 390 -29.7% 3530 3539 -0.3′  BURGLARY TOTAL 1086 24.1% 1095 -0.8% 974 11.5% 10011 9248 8.3′  RESIDENTIAL 790 17.6% 808 -2.2% 717 10.2% 7088 6518 8.7′  COMMERCIAL 296 6.6% 287 3.1% 257 15.2% 2923 2730 7.1′  FORCE 904 20.1% 900 0.4% 753 20.1% 8128 7288 11.5′  NO FORCE 108 2.4% 141 -23.4% 164 -34.1% 1295 1381 -6.2′  ATTEMPT 74 1.6% 54 37.0% 57 29.8% 588 569 3.3′  LARCENY TOTAL 2253 50.1% 2339 -3.7% 2484 -9.3% 23583 22480 4.9′  \$200 AND OVER 1097 24.4% 1176 -6.7% 1217 -9.9% 11512 11212 2.7′  FOR AUTO 1159 25.8% 1209 -4.1% 1328 -12.7% 12146 11955 1.6′  BICYCLE 22 0.5% 24 8.3% 10 120.0% 206 185 11.4′  SHOPLIFTING 197 4.4% 217 -9.2% 276 -28.6% 2393 2258 6.0′  OTHERS 875 19.4% 889 -1.6% 870 0.6% 8838 8082 9.4′  VEHICLE THEFT TOTAL 593 13.2% 613 -3.3% 541 9.6% 5537 5839 -5.2′  ARSON TOTAL 18 0.4% 29 -37.9% 28 -35.7% 296 256 15.6′  ARSON TOTAL 18 0.4% 29 -37.9% 28 -35.7% 296 256 15.6′  ARSON TOTAL 18 0.4% 29 -37.9% 28 -35.7% 296 256 15.6′                                                                                                                                                                                                                                                                                                                                                                                                                                                                                                                                                                                                                                                                                                                                                                                                                                                                           | RAPE TOTAL                  | 24        | 0.5%       | 27        | -11.1%    | 25           | -4.0%      | 276       | 254        | 8.7%      |
| ATTEMPT 3 0.1% 3 0.0% 5 -40.0% 22 34 -35.3′  ROBBERY TOTAL 248 5.5% 234 6.0% 249 -0.4% 2202 2191 0.5′  ARMED 118 2.6% 178 -33.7% 200 -41.0% 1634 1720 -5.0′  STRONG-ARM 130 2.9% 56 132.1% 49 165.3% 568 471 20.6′  AGGRAVATED ASSAULT TOTAL 274 6.1% 356 -23.0% 390 -29.7% 3530 3539 -0.3′  BURGLARY TOTAL 1086 24.1% 1095 -0.8% 974 11.5% 10011 9248 8.3′  RESIDENTIAL 790 17.6% 808 -2.2% 717 10.2% 7088 6518 8.7′  COMMERCIAL 296 6.6% 287 3.1% 257 15.2% 2923 2730 7.1′  FORCE 904 20.1% 900 0.4% 753 20.1% 8128 7288 11.5′  NO FORCE 108 2.4% 141 -23.4% 164 -34.1% 1295 1381 -6.2′  ATTEMPT 74 1.6% 54 37.0% 57 29.8% 588 569 3.3′  LARCENY TOTAL 2253 50.1% 2339 -3.7% 2484 -9.3% 23583 22480 4.9′  S200 AND OVER 1097 24.4% 1176 -6.7% 1217 -9.9% 11512 11212 2.7′  FOR 3200 AND OVER 1097 24.4% 1176 -6.7% 1217 -9.9% 11512 11212 2.7′  FROM AUTO 1159 25.8% 1209 -4.1% 1328 -12.7% 12146 11955 1.6′  BICYCLE 22 0.5% 24 -8.3% 10 120.0% 206 185 11.4′  SHOPLIFTING 197 4.4% 217 -9.2% 276 -28.6% 2393 2258 6.0′  OTHERS 875 19.4% 889 -1.6% 870 0.6% 8838 8082 9.4′  VEHICLE THEFT TOTAL 593 13.2% 613 -3.3% 541 9.6% 5537 5839 -5.2′  ARSON TOTAL 18 0.4% 29 -37.9% 28 -35.7% 296 256 15.6′  ARSON TOTAL 18 0.4% 29 -37.9% 28 -35.7% 296 256 15.6′                                                                                                                                                                                                                                                                                                                                                                                                                                                                                                                                                                                                                                                                                                                                                                                                                                                            | ACTUAL                      | 21        | 0.5%       | 24        | -12.5%    | 20           | 5.0%       | 254       | 220        | 15.5%     |
| ROBBERY TOTAL  248  5.5%  234  6.0%  249  -0.4%  2202  2191  0.55  STRONG-ARM  130  2.9%  56  132.1%  49  165.3%  568  471  20.6  AGGRAVATED ASSAULT TOTAL  274  6.1%  356  -23.0%  390  -29.7%  3530  3539  -0.3*  BURGLARY TOTAL  1086  24.1%  1095  -0.8%  974  11.5%  10011  9248  8.3.3  RESIDENTIAL  790  17.6%  808  -2.2%  717  10.2%  7088  6518  8.7*  COMMERCIAL  296  6.6%  287  3.1%  257  15.2%  2923  2730  7.1*  FORCE  904  20.1%  900  0.4%  753  20.1%  8128  7288  11.5*  NO FORCE  108  2.4%  141  -23.4%  164  -34.1%  1295  1381  -6.2*  ATTEMPT  74  1.6%  54  37.0%  57  29.8%  588  569  3.3*  LARCENY TOTAL  2253  50.1%  2339  -3.7%  2484  -9.3%  23583  22480  4.99  \$250 AND OVER  1097  24.4%  1176  -6.7%  1217  9.9%  11512  11212  2.7*  \$50 TO \$200  419  9.3%  474  -11.6%  455  -7.9%  4342  4016  8.1*  UNDER \$50  737  16.4%  689  7.0%  812  -9.2%  7729  7252  6.6*  FROM AUTO  1159  25.8%  1209  -4.1%  1328  -12.7%  12146  11955  1.6*  BICYCLE  22  0.5%  24  -8.3%  10  10  10  10  10  28  -35.7%  296  256  15.6*  ARSON TOTAL  18  0.4%  29  -37.9%  28  -35.7%  296  256  15.6*  15.6*  ARSON TOTAL  18  0.4%  29  -37.9%  28  -35.7%  296  256  15.6*                                                                                                                                                                                                                                                                                                                                                                                                                                                                                                                                                                                                                                                                                                                                                                                                                                                                                                            | ATTEMPT                     | 3         | 0.1%       | 3         | 0.0%      |              | -40.0%     | 22        | 34         | -35.3%    |
| ARMED 118 2.6% 178 -33.7% 200 -41.0% 1634 1720 -5.0° STRONG-ARM 130 2.9% 56 132.1% 49 165.3% 568 471 20.6° AGGRAVATED ASSAULT TOTAL 274 6.1% 356 -23.0% 390 -29.7% 3530 3539 -0.3° BURGLARY TOTAL 1086 24.1% 1095 -0.8% 974 11.5% 10011 9248 8.3° RESIDENTIAL 790 17.6% 808 -2.2% 717 10.2% 7088 6518 8.7° COMMERCIAL 296 6.6% 287 3.1% 257 15.2% 2923 2730 7.1°                                                                                                                                                                                                                                                                                                                                                                                                                                                                                                                                                                                                                                                                                                                                                                                                                                                                                                                                                                                                                                                                                                                                                                                                                                                                                                                                                                                                                                                                                                                                                                                                                                                                                                                                                          |                             |           |            |           |           |              |            |           |            |           |
| STRONG-ARM         130         2.9%         56         132.1%         49         165.3%         568         471         20.6¹           AGGRAVATED ASSAULT TOTAL         274         6.1%         356         -23.0%         390         -29.7%         3530         3539         -0.3¹           BURGLARY TOTAL         1086         24.1%         1095         -0.8%         974         11.5%         10011         9248         8.3¹           RESIDENTIAL         790         17.6%         808         -2.2%         717         10.2%         7088         6518         8.7¹           COMMERCIAL         296         6.6%         287         3.1%         257         15.2%         2923         2730         7.1¹           FORCE         904         20.1%         900         0.4%         753         20.1%         8128         7288         11.5¹           NO FORCE         108         2.4%         141         -23.4%         164         -34.1%         1295         1381         -6.2²           ATTEMPT         74         1.6%         54         37.0%         57         29.8%         588         569         3.3³           LARCENY TOTAL         2253         50.1                                                                                                                                                                                                                                                                                                                                                                                                                                                                                                                                                                                                                                                                                                                                                                                                                                                                                                                             | ROBBERY TOTAL               | 248       | 5.5%       | 234       | 6.0%      | 249          | -0.4%      | 2202      | 2191       | 0.5%      |
| AGGRAVATED ASSAULT TOTAL 274 6.1% 356 -23.0% 390 -29.7% 3530 3539 -0.3*  BURGLARY TOTAL 1086 24.1% 1095 -0.8% 974 11.5% 10011 9248 8.3*  RESIDENTIAL 790 17.6% 808 -2.2% 717 10.2% 7088 6518 8.7*  COMMERCIAL 296 6.6% 287 3.1% 257 15.2% 2923 2730 7.1*  **********************************                                                                                                                                                                                                                                                                                                                                                                                                                                                                                                                                                                                                                                                                                                                                                                                                                                                                                                                                                                                                                                                                                                                                                                                                                                                                                                                                                                                                                                                                                                                                                                                                                                                                                                                                                                                                                              | ARMED                       | 118       | 2.6%       | 178       | -33.7%    | 200          | -41.0%     | 1634      | 1720       | -5.0%     |
| BURGLARY TOTAL RESIDENTIAL 790 17.6% 808 -2.2% 717 10.2% 7088 6518 8.7' COMMERCIAL 296 6.6% 287 3.1% 257 15.2% 2923 2730 7.1'  FORCE 904 20.1% 900 0.4% 753 20.1% 8128 7288 11.5' NO FORCE 108 2.4% 141 -23.4% 164 -34.1% 1295 1381 -6.2' ATTEMPT 74 1.6% 54 37.0% 57 29.8% 588 569 3.3'  LARCENY TOTAL 2253 50.1% 2339 -3.7% 2484 -9.3% 23583 22480 4.9' \$200 AND OVER 1097 24.4% 1176 -6.7% 1217 -9.9% 11512 11212 2.7' \$50 TO \$200 419 9.3% 474 -11.6% 455 -7.9% 4342 4016 8.1' UNDER \$50 737 16.4% 689 7.0% 812 -9.2% 7729 7252 6.6'  FROM AUTO 1159 25.8% 1209 -4.1% 1328 -12.7% 12146 11955 1.6' BICYCLE 22 0.5% 24 -8.3% 10 120.0% 206 185 11.4' SHOPLIFTING 197 4.4% 217 -9.2% 276 -28.6% 2393 2258 6.0' OTHERS 875 19.4% 889 -1.6% 870 0.6% 8838 8082 9.4'  VEHICLE THEFT TOTAL 593 13.2% 613 -3.3% 541 9.6% 5537 5839 -5.2'  ARSON TOTAL 18 0.4% 29 -37.9% 28 -35.7% 296 256 15.6'                                                                                                                                                                                                                                                                                                                                                                                                                                                                                                                                                                                                                                                                                                                                                                                                                                                                                                                                                                                                                                                                                                                                                                                                                          | STRONG-ARM                  | 130       | 2.9%       | 56        | 132.1%    | 49           | 165.3%     | 568       | 471        | 20.6%     |
| BURGLARY TOTAL RESIDENTIAL 790 17.6% 808 -2.2% 717 10.2% 7088 6518 8.7' COMMERCIAL 296 6.6% 287 3.1% 257 15.2% 2923 2730 7.1'  FORCE 904 20.1% 900 0.4% 753 20.1% 8128 7288 11.5' NO FORCE 108 2.4% 141 -23.4% 164 -34.1% 1295 1381 -6.2' ATTEMPT 74 1.6% 54 37.0% 57 29.8% 588 569 3.3'  LARCENY TOTAL 2253 50.1% 2339 -3.7% 2484 -9.3% 23583 22480 4.9' \$200 AND OVER 1097 24.4% 1176 -6.7% 1217 -9.9% 11512 11212 2.7' \$50 TO \$200 419 9.3% 474 -11.6% 455 -7.9% 4342 4016 8.1' UNDER \$50 737 16.4% 689 7.0% 812 -9.2% 7729 7252 6.6'  FROM AUTO 1159 25.8% 1209 -4.1% 1328 -12.7% 12146 11955 1.6' BICYCLE 22 0.5% 24 -8.3% 10 120.0% 206 185 11.4' SHOPLIFTING 197 4.4% 217 -9.2% 276 -28.6% 2393 2258 6.0' OTHERS 875 19.4% 889 -1.6% 870 0.6% 8838 8082 9.4'  VEHICLE THEFT TOTAL 593 13.2% 613 -3.3% 541 9.6% 5537 5839 -5.2'  ARSON TOTAL 18 0.4% 29 -37.9% 28 -35.7% 296 256 15.6'                                                                                                                                                                                                                                                                                                                                                                                                                                                                                                                                                                                                                                                                                                                                                                                                                                                                                                                                                                                                                                                                                                                                                                                                                          |                             |           |            |           |           |              |            |           |            |           |
| RESIDENTIAL 790 17.6% 808 -2.2% 717 10.2% 7088 6518 8.7′ COMMERCIAL 296 6.6% 287 3.1% 257 15.2% 2923 2730 7.1′  FORCE 904 20.1% 900 0.4% 753 20.1% 8128 7288 11.5′ NO FORCE 108 2.4% 141 -23.4% 164 -34.1% 1295 1381 -6.2′ ATTEMPT 74 1.6% 54 37.0% 57 29.8% 588 569 3.3′ LARCENY TOTAL 2253 50.1% 2339 -3.7% 2484 -9.3% 23583 22480 4.9′ \$200 AND OVER 1097 24.4% 1176 -6.7% 1217 -9.9% 11512 11212 2.7′ \$50 TO \$200 419 9.3% 474 -11.6% 455 -7.9% 4342 4016 8.1′ UNDER \$50 737 16.4% 689 7.0% 812 -9.2% 7729 7252 6.6′  FROM AUTO 1159 25.8% 1209 -4.1% 1328 -12.7% 12146 11955 1.6′ BICYCLE 22 0.5% 24 -8.3% 10 120.0% 206 185 11.4′ SHOPLIFTING 197 4.4% 217 -9.2% 276 -28.6% 2393 2258 6.0′ OTHERS 875 19.4% 889 -1.6% 870 0.6% 8838 8082 9.4′ VEHICLE THEFT TOTAL 593 13.2% 613 -3.3% 541 9.6% 5537 5839 -5.2′ ARSON TOTAL 18 0.4% 29 -37.9% 28 -35.7% 296 256 15.6′ ARSON TOTAL 18 0.4% 29 -37.9% 28 -35.7% 296 256 15.6′ ARSON TOTAL 18 0.4% 29 -37.9% 28 -35.7% 296 256 15.6′ ARSON TOTAL 18 0.4% 29 -37.9% 28 -35.7% 296 256 15.6′ ARSON TOTAL 18 0.4% 29 -37.9% 28 -35.7% 296 256 15.6′ ARSON TOTAL 18 0.4% 29 -37.9% 28 -35.7% 296 256 15.6′ ARSON TOTAL                                                                                                                                                                                                                                                                                                                                                                                                                                                                                                                                                                                                                                                                                                                                                                                                                                                                                                                                                  | AGGRAVATED ASSAULT TOTAL    | 274       | 6.1%       | 356       | -23.0%    | 390          | -29.7%     | 3530      | 3539       | -0.3%     |
| RESIDENTIAL 790 17.6% 808 -2.2% 717 10.2% 7088 6518 8.7′ COMMERCIAL 296 6.6% 287 3.1% 257 15.2% 2923 2730 7.1′  FORCE 904 20.1% 900 0.4% 753 20.1% 8128 7288 11.5′ NO FORCE 108 2.4% 141 -23.4% 164 -34.1% 1295 1381 -6.2′ ATTEMPT 74 1.6% 54 37.0% 57 29.8% 588 569 3.3′ LARCENY TOTAL 2253 50.1% 2339 -3.7% 2484 -9.3% 23583 22480 4.9′ \$200 AND OVER 1097 24.4% 1176 -6.7% 1217 -9.9% 11512 11212 2.7′ \$50 TO \$200 419 9.3% 474 -11.6% 455 -7.9% 4342 4016 8.1′ UNDER \$50 737 16.4% 689 7.0% 812 -9.2% 7729 7252 6.6′  FROM AUTO 1159 25.8% 1209 -4.1% 1328 -12.7% 12146 11955 1.6′ BICYCLE 22 0.5% 24 -8.3% 10 120.0% 206 185 11.4′ SHOPLIFTING 197 4.4% 217 -9.2% 276 -28.6% 2393 2258 6.0′ OTHERS 875 19.4% 889 -1.6% 870 0.6% 8838 8082 9.4′ VEHICLE THEFT TOTAL 593 13.2% 613 -3.3% 541 9.6% 5537 5839 -5.2′ ARSON TOTAL 18 0.4% 29 -37.9% 28 -35.7% 296 256 15.6′ ARSON TOTAL 18 0.4% 29 -37.9% 28 -35.7% 296 256 15.6′ ARSON TOTAL 18 0.4% 29 -37.9% 28 -35.7% 296 256 15.6′ ARSON TOTAL 18 0.4% 29 -37.9% 28 -35.7% 296 256 15.6′ ARSON TOTAL 18 0.4% 29 -37.9% 28 -35.7% 296 256 15.6′ ARSON TOTAL 18 0.4% 29 -37.9% 28 -35.7% 296 256 15.6′ ARSON TOTAL                                                                                                                                                                                                                                                                                                                                                                                                                                                                                                                                                                                                                                                                                                                                                                                                                                                                                                                                                  |                             |           |            |           |           |              |            |           |            |           |
| COMMERCIAL  296 6.6% 287 3.1% 257 15.2% 2923 2730 7.1  FORCE  904 20.1% 900 0.4% 753 20.1% 8128 7288 11.5  NO FORCE 108 2.4% 141 -23.4% 164 -34.1% 1295 1381 -6.2  ATTEMPT 74 1.6% 54 37.0% 57 29.8% 588 569 3.3  LARCENY TOTAL  2253 50.1% 2339 -3.7% 2484 -9.3% 23583 22480 4.9  \$200 AND OVER 1097 24.4% 1176 -6.7% 1217 -9.9% 11512 11212 2.7  \$50 TO \$200 419 9.3% 474 -11.6% 455 -7.9% 4342 4016 8.1  UNDER \$50 737 16.4% 689 7.0% 812 -9.2% 7729 7252 6.6  ******  FROM AUTO 1159 25.8% 1209 -4.1% 1328 -12.7% 12146 11955 1.6  BICYCLE  22 0.5% 24 -8.3% 10 120.0% 206 185 11.4  SHOPLIFTING 197 4.4% 217 -9.2% 276 -28.6% 2393 2258 6.0  OTHERS  875 19.4% 889 -1.6% 870 0.6% 8838 8082 9.4  VEHICLE THEFT TOTAL  18 0.4% 29 -37.9% 28 -35.7% 296 256 15.69  ARSON TOTAL  18 0.4% 29 -37.9% 28 -35.7% 296 256 15.69                                                                                                                                                                                                                                                                                                                                                                                                                                                                                                                                                                                                                                                                                                                                                                                                                                                                                                                                                                                                                                                                                                                                                                                                                                                                                          | BURGLARY TOTAL              | 1086      | 24.1%      | 1095      | -0.8%     | 974          | 11.5%      | 10011     | 9248       | 8.3%      |
| FORCE 904 20.1% 900 0.4% 753 20.1% 8128 7288 11.5° NO FORCE 108 2.4% 141 -23.4% 164 -34.1% 1295 1381 -6.2° ATTEMPT 74 1.6% 54 37.0% 57 29.8% 588 569 3.3° LARCENY TOTAL 2253 50.1% 2339 -3.7% 2484 -9.3% 23583 22480 4.9° \$200 AND OVER 1097 24.4% 1176 -6.7% 1217 -9.9% 11512 11212 2.7° \$50 TO \$200 419 9.3% 474 -11.6% 455 -7.9% 4342 4016 8.1° UNDER \$50 737 16.4% 689 7.0% 812 -9.2% 7729 7252 6.6° ****  FROM AUTO 1159 25.8% 1209 -4.1% 1328 -12.7% 12146 11955 1.6° BICYCLE 22 0.5% 24 -8.3% 10 120.0% 206 185 11.4° SHOPLIFTING 197 4.4% 217 -9.2% 276 -28.6% 2393 2258 6.0° OTHERS 875 19.4% 889 -1.6% 870 0.6% 8838 8082 9.4° ***  VEHICLE THEFT TOTAL 18 0.4% 29 -37.9% 28 -35.7% 296 256 15.6° ARSON TOTAL 18 0.4% 29 -37.9% 28 -35.7% 296 256 15.6°                                                                                                                                                                                                                                                                                                                                                                                                                                                                                                                                                                                                                                                                                                                                                                                                                                                                                                                                                                                                                                                                                                                                                                                                                                                                                                                                                     | RESIDENTIAL                 | 790       | 17.6%      | 808       | -2.2%     | 717          | 10.2%      | 7088      | 6518       | 8.7%      |
| FORCE 904 20.1% 900 0.4% 753 20.1% 8128 7288 11.5' NO FORCE 108 2.4% 141 -23.4% 164 -34.1% 1295 1381 -6.2' ATTEMPT 74 1.6% 54 37.0% 57 29.8% 588 569 3.3' LARCENY TOTAL 2253 50.1% 2339 -3.7% 2484 -9.3% 23583 22480 4.9' \$200 AND OVER 1097 24.4% 1176 -6.7% 1217 -9.9% 11512 11212 2.7' \$50 TO \$200 419 9.3% 474 -11.6% 455 -7.9% 4342 4016 8.1' UNDER \$50 737 16.4% 689 7.0% 812 -9.2% 7729 7252 6.6' *****  FROM AUTO 1159 25.8% 1209 -4.1% 1328 -12.7% 12146 11955 1.6' BICYCLE 22 0.5% 24 -8.3% 10 120.0% 206 185 11.4' SHOPLIFTING 197 4.4% 217 -9.2% 276 -28.6% 2393 2258 6.0' OTHERS 875 19.4% 889 -1.6% 870 0.6% 8838 8082 9.4' VEHICLE THEFT TOTAL 18 0.4% 29 -37.9% 28 -35.7% 296 256 15.6'                                                                                                                                                                                                                                                                                                                                                                                                                                                                                                                                                                                                                                                                                                                                                                                                                                                                                                                                                                                                                                                                                                                                                                                                                                                                                                                                                                                                               | COMMERCIAL                  | 296       | 6.6%       | 287       | 3.1%      | 257          | 15.2%      | 2923      | 2730       | 7.1%      |
| NO FORCE 108 2.4% 141 -23.4% 164 -34.1% 1295 1381 -6.2° ATTEMPT 74 1.6% 54 37.0% 57 29.8% 588 569 3.3° LARCENY TOTAL 2253 50.1% 2339 -3.7% 2484 -9.3% 23583 22480 4.9° \$200 AND OVER 1097 24.4% 1176 -6.7% 1217 -9.9% 11512 11212 2.7° \$50 TO \$200 419 9.3% 474 -11.6% 455 -7.9% 4342 4016 8.1° UNDER \$50 737 16.4% 689 7.0% 812 -9.2% 7729 7252 6.6° *****  FROM AUTO 1159 25.8% 1209 -4.1% 1328 -12.7% 12146 11955 1.6° BICYCLE 22 0.5% 24 -8.3% 10 120.0% 206 185 11.4° SHOPLIFTING 197 4.4% 217 -9.2% 276 -28.6% 2393 2258 6.0° OTHERS 875 19.4% 889 -1.6% 870 0.6% 8838 8082 9.4° VEHICLE THEFT TOTAL 593 13.2% 613 -3.3% 541 9.6% 5537 5839 -5.2° ARSON TOTAL 18 0.4% 29 -37.9% 28 -35.7% 296 256 15.6°                                                                                                                                                                                                                                                                                                                                                                                                                                                                                                                                                                                                                                                                                                                                                                                                                                                                                                                                                                                                                                                                                                                                                                                                                                                                                                                                                                                                         | * * * *                     |           |            |           |           |              |            |           |            |           |
| ATTEMPT 74 1.6% 54 37.0% 57 29.8% 588 569 3.3°  LARCENY TOTAL 2253 50.1% 2339 -3.7% 2484 -9.3% 23583 22480 4.9° \$200 AND OVER 1097 24.4% 1176 -6.7% 1217 -9.9% 11512 11212 2.7° \$50 TO \$200 419 9.3% 474 -11.6% 455 -7.9% 4342 4016 8.1° UNDER \$50 737 16.4% 689 7.0% 812 -9.2% 7729 7252 6.6°  *****  FROM AUTO 1159 25.8% 1209 -4.1% 1328 -12.7% 12146 11955 1.6° BICYCLE 22 0.5% 24 -8.3% 10 120.0% 206 185 11.4° SHOPLIFTING 197 4.4% 217 -9.2% 276 -28.6% 2393 2258 6.0° OTHERS 875 19.4% 889 -1.6% 870 0.6% 8838 8082 9.4°  VEHICLE THEFT TOTAL 593 13.2% 613 -3.3% 541 9.6% 5537 5839 -5.2°  ARSON TOTAL 18 0.4% 29 -37.9% 28 -35.7% 296 256 15.6°                                                                                                                                                                                                                                                                                                                                                                                                                                                                                                                                                                                                                                                                                                                                                                                                                                                                                                                                                                                                                                                                                                                                                                                                                                                                                                                                                                                                                                                             | FORCE                       | 904       | 20.1%      | 900       | 0.4%      | 753          | 20.1%      | 8128      | 7288       | 11.5%     |
| LARCENY TOTAL 2253 50.1% 2339 -3.7% 2484 -9.3% 23583 22480 4.99 \$200 AND OVER 1097 24.4% 1176 -6.7% 1217 -9.9% 11512 11212 2.7* \$50 TO \$200 419 9.3% 474 -11.6% 455 -7.9% 4342 4016 8.1* UNDER \$50 737 16.4% 689 7.0% 812 -9.2% 7729 7252 6.6* *****  FROM AUTO 1159 25.8% 1209 -4.1% 1328 -12.7% 12146 11955 1.6* BICYCLE 22 0.5% 24 -8.3% 10 120.0% 206 185 11.4* SHOPLIFTING 197 4.4% 217 -9.2% 276 -28.6% 2393 2258 6.0* OTHERS 875 19.4% 889 -1.6% 870 0.6% 8838 8082 9.4*  VEHICLE THEFT TOTAL 593 13.2% 613 -3.3% 541 9.6% 5537 5839 -5.2* ARSON TOTAL 18 0.4% 29 -37.9% 28 -35.7% 296 256 15.6*                                                                                                                                                                                                                                                                                                                                                                                                                                                                                                                                                                                                                                                                                                                                                                                                                                                                                                                                                                                                                                                                                                                                                                                                                                                                                                                                                                                                                                                                                                               | NO FORCE                    | 108       | 2.4%       | 141       | -23.4%    | 164          | -34.1%     | 1295      | 1381       | -6.2%     |
| \$200 AND OVER                                                                                                                                                                                                                                                                                                                                                                                                                                                                                                                                                                                                                                                                                                                                                                                                                                                                                                                                                                                                                                                                                                                                                                                                                                                                                                                                                                                                                                                                                                                                                                                                                                                                                                                                                                                                                                                                                                                                                                                                                                                                                                            | ATTEMPT                     | 74        | 1.6%       | 54        | 37.0%     | 57           | 29.8%      | 588       | 569        | 3.3%      |
| \$200 AND OVER                                                                                                                                                                                                                                                                                                                                                                                                                                                                                                                                                                                                                                                                                                                                                                                                                                                                                                                                                                                                                                                                                                                                                                                                                                                                                                                                                                                                                                                                                                                                                                                                                                                                                                                                                                                                                                                                                                                                                                                                                                                                                                            |                             |           |            |           |           |              |            |           |            |           |
| \$50 TO \$200                                                                                                                                                                                                                                                                                                                                                                                                                                                                                                                                                                                                                                                                                                                                                                                                                                                                                                                                                                                                                                                                                                                                                                                                                                                                                                                                                                                                                                                                                                                                                                                                                                                                                                                                                                                                                                                                                                                                                                                                                                                                                                             | LARCENY TOTAL               | 2253      | 50.1%      | 2339      | -3.7%     | 2484         | -9.3%      | 23583     | 22480      | 4.9%      |
| UNDER \$50  737  16.4%  689  7.0%  812  -9.2%  7729  7252  6.6°  7729  7252  6.6°  7729  7252  6.6°  7729  7252  6.6°  7729  7252  6.6°  7729  7252  6.6°  7729  7252  6.6°  7729  7252  6.6°  7729  7252  6.6°  7729  7252  6.6°  812  -9.2%  12146  11955  1.6°  812  1209  -4.1%  1328  -12.7%  12146  11955  1.6°  816  817  12146  11955  1.6°  817  818  10  120.0%  206  185  11.4°  818  818  818  818  818  818  818  8                                                                                                                                                                                                                                                                                                                                                                                                                                                                                                                                                                                                                                                                                                                                                                                                                                                                                                                                                                                                                                                                                                                                                                                                                                                                                                                                                                                                                                                                                                                                                                                                                                                                                          | \$200 AND OVER              | 1097      | 24.4%      | 1176      | -6.7%     | 1217         | -9.9%      | 11512     | 11212      | 2.7%      |
| FROM AUTO 1159 25.8% 1209 -4.1% 1328 -12.7% 12146 11955 1.6° BICYCLE 22 0.5% 24 -8.3% 10 120.0% 206 185 11.4° SHOPLIFTING 197 4.4% 217 -9.2% 276 -28.6% 2393 2258 6.0° OTHERS 875 19.4% 889 -1.6% 870 0.6% 8838 8082 9.4° VEHICLE THEFT TOTAL 593 13.2% 613 -3.3% 541 9.6% 5537 5839 -5.2° ARSON TOTAL 18 0.4% 29 -37.9% 28 -35.7% 296 256 15.6°                                                                                                                                                                                                                                                                                                                                                                                                                                                                                                                                                                                                                                                                                                                                                                                                                                                                                                                                                                                                                                                                                                                                                                                                                                                                                                                                                                                                                                                                                                                                                                                                                                                                                                                                                                          | \$50 TO \$200               | 419       | 9.3%       | 474       | -11.6%    | 455          | -7.9%      | 4342      | 4016       | 8.1%      |
| FROM AUTO         1159         25.8%         1209         -4.1%         1328         -12.7%         12146         11955         1.6'           BICYCLE         22         0.5%         24         -8.3%         10         120.0%         206         185         11.4'           SHOPLIFTING         197         4.4%         217         -9.2%         276         -28.6%         2393         2258         6.0'           OTHERS         875         19.4%         889         -1.6%         870         0.6%         8838         8082         9.4'           VEHICLE THEFT TOTAL         593         13.2%         613         -3.3%         541         9.6%         5537         5839         -5.2'           ARSON TOTAL         18         0.4%         29         -37.9%         28         -35.7%         296         256         15.6'                                                                                                                                                                                                                                                                                                                                                                                                                                                                                                                                                                                                                                                                                                                                                                                                                                                                                                                                                                                                                                                                                                                                                                                                                                                                        | UNDER \$50                  | 737       | 16.4%      | 689       | 7.0%      | 812          | -9.2%      | 7729      | 7252       | 6.6%      |
| BICYCLE 22 0.5% 24 -8.3% 10 120.0% 206 185 11.4' SHOPLIFTING 197 4.4% 217 -9.2% 276 -28.6% 2393 2258 6.0' OTHERS 875 19.4% 889 -1.6% 870 0.6% 8838 8082 9.4' VEHICLE THEFT TOTAL 593 13.2% 613 -3.3% 541 9.6% 5537 5839 -5.2' ARSON TOTAL 18 0.4% 29 -37.9% 28 -35.7% 296 256 15.6'                                                                                                                                                                                                                                                                                                                                                                                                                                                                                                                                                                                                                                                                                                                                                                                                                                                                                                                                                                                                                                                                                                                                                                                                                                                                                                                                                                                                                                                                                                                                                                                                                                                                                                                                                                                                                                       | ****                        |           |            |           |           |              |            |           |            |           |
| SHOPLIFTING         197         4.4%         217         -9.2%         276         -28.6%         2393         2258         6.0°           OTHERS         875         19.4%         889         -1.6%         870         0.6%         8838         8082         9.4°           VEHICLE THEFT TOTAL         593         13.2%         613         -3.3%         541         9.6%         5537         5839         -5.2°           ARSON TOTAL         18         0.4%         29         -37.9%         28         -35.7%         296         256         15.6°                                                                                                                                                                                                                                                                                                                                                                                                                                                                                                                                                                                                                                                                                                                                                                                                                                                                                                                                                                                                                                                                                                                                                                                                                                                                                                                                                                                                                                                                                                                                                          | FROM AUTO                   | 1159      | 25.8%      | 1209      | -4.1%     | 1328         | -12.7%     | 12146     | 11955      | 1.6%      |
| OTHERS       875       19.4%       889       -1.6%       870       0.6%       8838       8082       9.4°         VEHICLE THEFT TOTAL       593       13.2%       613       -3.3%       541       9.6%       5537       5839       -5.2°         ARSON TOTAL       18       0.4%       29       -37.9%       28       -35.7%       296       256       15.6°                                                                                                                                                                                                                                                                                                                                                                                                                                                                                                                                                                                                                                                                                                                                                                                                                                                                                                                                                                                                                                                                                                                                                                                                                                                                                                                                                                                                                                                                                                                                                                                                                                                                                                                                                               | BICYCLE                     | 22        | 0.5%       | 24        | -8.3%     | 10           | 120.0%     | 206       | 185        | 11.4%     |
| VEHICLE THEFT TOTAL       593       13.2%       613       -3.3%       541       9.6%       5537       5839       -5.2°         ARSON TOTAL       18       0.4%       29       -37.9%       28       -35.7%       296       256       15.6°                                                                                                                                                                                                                                                                                                                                                                                                                                                                                                                                                                                                                                                                                                                                                                                                                                                                                                                                                                                                                                                                                                                                                                                                                                                                                                                                                                                                                                                                                                                                                                                                                                                                                                                                                                                                                                                                                | SHOPLIFTING                 | 197       | 4.4%       | 217       | -9.2%     | 276          | -28.6%     | 2393      | 2258       | 6.0%      |
| ARSON TOTAL 18 0.4% 29 -37.9% 28 -35.7% 296 256 15.6°                                                                                                                                                                                                                                                                                                                                                                                                                                                                                                                                                                                                                                                                                                                                                                                                                                                                                                                                                                                                                                                                                                                                                                                                                                                                                                                                                                                                                                                                                                                                                                                                                                                                                                                                                                                                                                                                                                                                                                                                                                                                     | OTHERS                      | 875       | 19.4%      | 889       | -1.6%     | 870          | 0.6%       | 8838      | 8082       | 9.4%      |
| ARSON TOTAL 18 0.4% 29 -37.9% 28 -35.7% 296 256 15.6°                                                                                                                                                                                                                                                                                                                                                                                                                                                                                                                                                                                                                                                                                                                                                                                                                                                                                                                                                                                                                                                                                                                                                                                                                                                                                                                                                                                                                                                                                                                                                                                                                                                                                                                                                                                                                                                                                                                                                                                                                                                                     |                             |           |            |           |           |              |            |           |            |           |
|                                                                                                                                                                                                                                                                                                                                                                                                                                                                                                                                                                                                                                                                                                                                                                                                                                                                                                                                                                                                                                                                                                                                                                                                                                                                                                                                                                                                                                                                                                                                                                                                                                                                                                                                                                                                                                                                                                                                                                                                                                                                                                                           | VEHICLE THEFT TOTAL         | 593       | 13.2%      | 613       | -3.3%     | 541          | 9.6%       | 5537      | 5839       | -5.2%     |
|                                                                                                                                                                                                                                                                                                                                                                                                                                                                                                                                                                                                                                                                                                                                                                                                                                                                                                                                                                                                                                                                                                                                                                                                                                                                                                                                                                                                                                                                                                                                                                                                                                                                                                                                                                                                                                                                                                                                                                                                                                                                                                                           |                             |           |            |           |           |              |            |           |            |           |
| TOTALS 4499 100.0% 4699 -4.3% 4698 -4.2% 45483 43862 3.7°                                                                                                                                                                                                                                                                                                                                                                                                                                                                                                                                                                                                                                                                                                                                                                                                                                                                                                                                                                                                                                                                                                                                                                                                                                                                                                                                                                                                                                                                                                                                                                                                                                                                                                                                                                                                                                                                                                                                                                                                                                                                 | ARSON TOTAL                 | 18        | 0.4%       | 29        | -37.9%    | 28           | -35.7%     | 296       | 256        | 15.6%     |
| HOTALS 4499 100.0% 4699 -4.3% 4698 -4.2% 45483 43862 3.7°                                                                                                                                                                                                                                                                                                                                                                                                                                                                                                                                                                                                                                                                                                                                                                                                                                                                                                                                                                                                                                                                                                                                                                                                                                                                                                                                                                                                                                                                                                                                                                                                                                                                                                                                                                                                                                                                                                                                                                                                                                                                 | TOTAL 0                     | 4465      | 400.001    | 4000      | 4.607     | 4000         | 4.607      | 45.400    | 40000      | 0 =0.     |
|                                                                                                                                                                                                                                                                                                                                                                                                                                                                                                                                                                                                                                                                                                                                                                                                                                                                                                                                                                                                                                                                                                                                                                                                                                                                                                                                                                                                                                                                                                                                                                                                                                                                                                                                                                                                                                                                                                                                                                                                                                                                                                                           | IOTALS                      | 4499      | 100.0%     | 4699      | -4.3%     | 4698         | -4.2%      | 45483     | 43862      | 3.7%      |