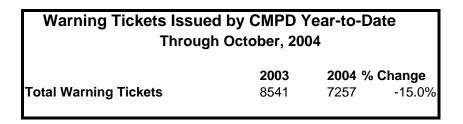

| 29,456 | 30,797 | 4.6%     |  |  |  |  |  |  |
| Other City/State Statute/Ordinance                                         | 16,378 | 14,414 | -12.0%   |  |  |  |  |  |  |
| Total                                                                      | 77,408 | 74,975 | -3.1%    |  |  |  |  |  |  |

| "Safe Speed" Program: Initiated August, 2004    | (Through October, 2004)            |
|-------------------------------------------------|------------------------------------|
| Total Citations                                 | 5409                               |
| (Citations issued through the "Safe Speed" prog | ram are not included in the CMPD   |
| citation totals used in the summary chart above | and in the other citation graphs.) |







## Traffic Collison Reports Charlotte-Mecklenburg Police Department Year-to-Date: 2003-2004 (Through October)

| <u>Type</u>                                                        | <u>2003</u>   | <u>2004</u>   | % Change                   |
|--------------------------------------------------------------------|---------------|---------------|----------------------------|
| Fatal Collisions<br>Vehicle Occupants Killed<br>Pedestrians Killed | 44<br>44<br>5 | 33<br>31<br>4 | -25.0%<br>-29.5%<br>-20.0% |
| Personal Injury Collisions                                         | 6228          | 5687          | -8.8%                      |
| Property Damage Collisions                                         | 18648         | 17179         | -7.9%                      |
| Total Collisions