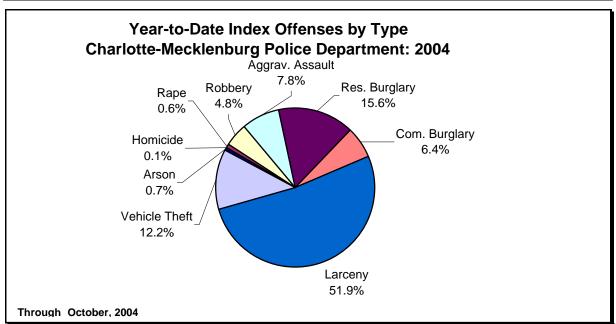

CHARLOTTE-MECKLENBURG POLICE DEPARTMENT MONTHLY SUMMARY REPORT OCTOBER, 2004

**Darrel Stephens Chief of Police** 

| RAPE TOTAL 24 0.5% 27 -11.1% 25 -4.0% 276 254 8.7 ACTUAL 21 0.5% 24 -12.5% 20 5.0% 254 220 15.5% ATTEMPT 3 0.1% 3 0.0% 5 -40.0% 22 34 -35.3% ROBBERY TOTAL 248 5.5% 234 6.0% 249 -0.4% 2202 2191 0.5% ARMED 118 2.6% 178 -33.7% 200 -41.0% 1634 1720 -5.0% STRONG-ARM 130 2.9% 56 132.1% 49 165.3% 568 471 20.6% AGGRAVATED ASSAULT TOTAL 274 6.1% 356 -23.0% 390 -29.7% 3530 3539 -0.3% BURGLARY TOTAL 1086 24.1% 1095 -0.8% 974 11.5% 10011 9248 8.3% RESIDENTIAL 790 17.6% 808 -2.2% 717 10.2% 7088 6518 8.7% COMMERCIAL 296 6.6% 287 3.1% 257 15.2% 2923 2730 7.1%                                                                                                                                                                                                                                                                                                                                                                                                                                                                                                                                                                                                                                                                                                                                                                                                                                                                                                                                                                                                                                                                                                                                                                                                                                                                                                                                                                                                                                                                                                                                                    | IND                         | EX OFFENS | ES REPORTI | ED TO CHA | RLOTTE-ME | CKLENBURG PC | LICE DEPAR | TMENT     |            |           |
|---------------------------------------------------------------------------------------------------------------------------------------------------------------------------------------------------------------------------------------------------------------------------------------------------------------------------------------------------------------------------------------------------------------------------------------------------------------------------------------------------------------------------------------------------------------------------------------------------------------------------------------------------------------------------------------------------------------------------------------------------------------------------------------------------------------------------------------------------------------------------------------------------------------------------------------------------------------------------------------------------------------------------------------------------------------------------------------------------------------------------------------------------------------------------------------------------------------------------------------------------------------------------------------------------------------------------------------------------------------------------------------------------------------------------------------------------------------------------------------------------------------------------------------------------------------------------------------------------------------------------------------------------------------------------------------------------------------------------------------------------------------------------------------------------------------------------------------------------------------------------------------------------------------------------------------------------------------------------------------------------------------------------------------------------------------------------------------------------------------------------|-----------------------------|-----------|------------|-----------|-----------|--------------|------------|-----------|------------|-----------|
| NODEX OFFENSES   MONTH   INDEX   MONTH   W. CHANGE   LAST YEAR   W. CHANGE   TO DATE   TO DATE   W. CHANGE   CHANGE | October 2004                | # THIS    | % OF ALL   | #IAST     | MONTHI V  | SAME MONTH   | MONTHI V   | THIS VEAD | I AST VEAD | ANNIIAI   |
| HOMICIDE (MURDER & NON-NEGLIGENT MANSLAUGHTER)  3 0.1% 6 -50.0% 7 -57.1% 48 55 -12.7'  RAPE TOTAL  24 0.5% 27 -11.1% 25 -4.0% 276 254 8.7'  ACTUAL  21 0.5% 24 -12.5% 20 5.0% 254 220 15.5'  ATTEMPT 3 0.1% 3 0.0% 5 -40.0% 22 34 -35.3'  ROBBERY TOTAL  248 5.5% 234 6.0% 249 -0.4% 2202 2191 0.5'  RARMED  118 2.6% 178 -33.7% 200 -41.0% 1634 1720 -5.0'  STRONG-ARM  130 2.9% 56 132.1% 49 165.3% 568 471 20.6'  AGGRAVATED ASSAULT TOTAL  274 6.1% 356 -23.0% 390 -29.7% 3530 3539 -0.3'  BURGLARY TOTAL  1086 24.1% 1095 -0.8% 974 11.5% 10011 9248 8.3'  RESIDENTIAL  790 17.6% 808 -2.2% 717 10.2% 7088 6518 8.7'  COMMERCIAL  296 6.6% 287 3.1% 257 15.2% 2923 2730 7.1'  FORCE  904 20.1% 900 0.4% 753 20.1% 8128 7288 11.5'  NO FORCE  108 2.4% 141 -23.4% 164 -34.1% 1295 1381 -6.2'  ATTEMPT  74 1.6% 54 37.0% 57 22.8% 588 569 3.3'  LARCENY TOTAL  2253 50.1% 2339 -3.7% 2484 -9.3% 23583 22480 4.9'  S200 AND OVER  1097 24.4% 1176 6.7% 1217 -9.9% 11512 11212 2.7'  S50 TO \$200 419 9.3% 474 -11.6% 455 -7.9% 4342 4016 8.1'  UNDER \$50 737 16.4% 689 7.0% 812 -9.2% 7729 7252 6.6'  FROM AUTO  1159 25.8% 1209 -4.1% 1328 -1.2.7% 12146 11955 1.6'  SHOULE THEFT TOTAL  593 13.2% 613 -3.3% 541 9.6% 5537 5839 -5.2'  ARSON TOTAL  18 0.4% 29 -37.9% 28 -35.7% 296 256 15.6'                                                                                                                                                                                                                                                                                                                                                                                                                                                                                                                                                                                                                                                                                                                                                                                                                         |                             |           |            |           |           |              |            |           |            |           |
| NEGLIGENT MANSLAUGHTER)         3         0.1%         6         -50.0%         7         -57.1%         48         55         -12.7*           RAPE TOTAL         24         0.5%         27         -11.1%         25         -4.0%         276         254         8.7*           ACTUAL         21         0.5%         24         -12.5%         20         5.0%         254         220         15.5*           ATTEMPT         3         0.1%         3         0.0%         5         -40.0%         22         34         -35.3*           ROBBERY TOTAL         248         5.5%         234         6.0%         249         -0.4%         2202         2191         0.5*           ARMED         118         2.6%         178         -33.7%         200         -41.0%         1634         1720         -50.0*           STRONG-ARM         130         2.9%         56         132.1%         49         165.3%         568         471         20.6*           AGGRAVATED ASSAULT TOTAL         274         6.1%         356         -23.0%         390         -29.7%         3530         3539         -0.3*           BURGLARY TOTAL         1086         24.1%                                                                                                                                                                                                                                                                                                                                                                                                                                                                                                                                                                                                                                                                                                                                                                                                                                                                                                                                        | INDEX OFF ENGLS             | MONTH     | INDLX      | WONTH     | 70 CHANGE | LASTILAN     | 78 CHANGE  | IODAIL    | IODAIL     | 70 CHANGE |
| NEGLIGENT MANSLAUGHTER)         3         0.1%         6         -50.0%         7         -57.1%         48         55         -12.7*           RAPE TOTAL         24         0.5%         27         -11.1%         25         -4.0%         276         254         8.7*           ACTUAL         21         0.5%         24         -12.5%         20         5.0%         254         220         15.5*           ATTEMPT         3         0.1%         3         0.0%         5         -40.0%         22         34         -35.3*           ROBBERY TOTAL         248         5.5%         234         6.0%         249         -0.4%         2202         2191         0.5*           ARMED         118         2.6%         178         -33.7%         200         -41.0%         1634         1720         -50.5*           AGGRAVATED ASSAULT TOTAL         274         6.1%         356         -23.0%         390         -29.7%         3530         3539         -0.3*           BURGLARY TOTAL         1086         24.1%         1095         -0.8%         974         11.5%         10011         9248         8.3*           RESIDENTIAL         790         17.6%                                                                                                                                                                                                                                                                                                                                                                                                                                                                                                                                                                                                                                                                                                                                                                                                                                                                                                                                   | HOMICIDE (MURDER & NON-     |           |            |           |           |              |            |           |            |           |
| RAPE TOTAL 24 0.5% 27 -11.1% 25 -4.0% 276 254 8.7 ACTUAL 21 0.5% 24 -12.5% 20 5.0% 254 220 15.5% ATTEMPT 3 0.1% 3 0.0% 5 -40.0% 22 34 -35.3% ROBBERY TOTAL 248 5.5% 234 6.0% 249 -0.4% 2202 2191 0.5% ARMED 118 2.6% 178 -33.7% 200 -41.0% 1634 1720 -5.0% STRONG-ARM 130 2.9% 56 132.1% 49 165.3% 568 471 20.6% AGGRAVATED ASSAULT TOTAL 274 6.1% 356 -23.0% 390 -29.7% 3530 3539 -0.3% BURGLARY TOTAL 1086 24.1% 1095 -0.8% 974 11.5% 10011 9248 8.3% RESIDENTIAL 790 17.6% 808 -2.2% 717 10.2% 7088 6518 8.7% COMMERCIAL 296 6.6% 287 3.1% 257 15.2% 2923 2730 7.1%                                                                                                                                                                                                                                                                                                                                                                                                                                                                                                                                                                                                                                                                                                                                                                                                                                                                                                                                                                                                                                                                                                                                                                                                                                                                                                                                                                                                                                                                                                                                                    |                             | 3         | 0.1%       | 6         | -50.0%    | 7            | -57 1%     | 48        | 55         | -12.7%    |
| ACTUAL 21 0.5% 24 -12.5% 20 5.0% 254 220 15.5° ATTEMPT 3 0.1% 3 0.0% 5 -40.0% 22 34 -35.3°  ROBBERY TOTAL 248 5.5% 234 6.0% 249 -0.4% 2202 2191 0.5° ARMED 118 2.6% 178 -33.7% 200 -41.0% 1634 1720 -5.0° STRONG-ARM 130 2.9% 56 132.1% 49 165.3% 568 471 20.6°  AGGRAVATED ASSAULT TOTAL 274 6.1% 356 -23.0% 390 -29.7% 3530 3539 -0.3°  BURGLARY TOTAL 1086 24.1% 1095 -0.8% 974 11.5% 10011 9248 8.3° RESIDENTIAL 790 17.6% 808 -2.2% 717 10.2% 7088 6518 8.7° COMMERCIAL 296 6.6% 287 3.1% 257 15.2% 2923 2730 7.1°  FORCE 904 20.1% 900 0.4% 753 20.1% 8128 7288 11.5° NO FORCE 108 2.4% 141 -23.4% 164 -34.1% 1295 1381 -6.2° ATTEMPT 74 1.6% 54 37.0% 57 29.8% 588 569 3.3°  LARCENY TOTAL 2253 50.1% 2339 -3.7% 2484 -9.3% 23583 22480 4.9° \$200 AND OVER 1097 24.4% 1176 -6.7% 1217 -9.9% 11512 11212 2.7°  \$200 AND OVER 1097 24.4% 1176 -6.7% 1217 -9.9% 11512 11212 2.7°  FROM AUTO 1159 25.8% 1209 -4.1% 1328 -12.7% 12146 11955 1.6° BICYCLE 22 0.5% 24 -8.3% 10 120.0% 206 185 11.4° SHOPLIFTING 197 4.4% 217 -9.2% 276 -28.6% 2393 2258 6.0°  OTHERS 875 19.4% 889 -1.6% 870 0.6% 8838 8082 9.4°  VEHICLE THEFT TOTAL 593 13.2% 613 -3.3% 541 9.6% 5537 5839 -5.2°  ARSON TOTAL 59 3 13.2% 613 -3.3% 541 9.6% 5537 5839 -5.2°  ARSON TOTAL 18 0.4% 29 -37.9% 28 -35.7% 296 256 15.6°                                                                                                                                                                                                                                                                                                                                                                                                                                                                                                                                                                                                                                                                                                                                                                                                                    | THE CERCEIT IN MICE TO CITY | Ü         | 0.170      | ·         | 00.070    | •            | 07.170     | 10        | 00         | 12.770    |
| ATTEMPT 3 0.1% 3 0.0% 5 -40.0% 22 34 -35.3′  ROBBERY TOTAL 248 5.5% 234 6.0% 249 -0.4% 2202 2191 0.5′  ARMED 118 2.6% 178 -33.7% 200 -41.0% 1634 1720 -5.0′  STRONG-ARM 130 2.9% 56 132.1% 49 165.3% 568 471 20.6′  AGGRAVATED ASSAULT TOTAL 274 6.1% 356 -23.0% 390 -29.7% 3530 3539 -0.3′  BURGLARY TOTAL 1086 24.1% 1095 -0.8% 974 11.5% 10011 9248 8.3′  RESIDENTIAL 790 17.6% 808 -2.2% 717 10.2% 7088 6518 8.7′  COMMERCIAL 296 6.6% 287 3.1% 257 15.2% 2923 2730 7.1′  FORCE 904 20.1% 900 0.4% 753 20.1% 8128 7288 11.5′  NO FORCE 108 2.4% 141 -23.4% 164 -34.1% 1295 1381 -6.2′  ATTEMPT 74 1.6% 54 37.0% 57 29.8% 588 569 3.3′  LARCENY TOTAL 2253 50.1% 2339 -3.7% 2484 -9.3% 23583 22480 4.9′  \$200 AND OVER 1097 24.4% 1176 -6.7% 1217 -9.9% 11512 11212 2.7′  FOR AUTO 1159 25.8% 1209 -4.1% 1328 -12.7% 12146 11955 1.6′  BICYCLE 22 0.5% 24 8.3% 10 120.0% 206 185 11.4′  SHOPLIFTING 197 4.4% 217 -9.2% 276 -28.6% 2393 2258 6.0′  OTHERS 875 19.4% 889 -1.6% 870 0.6% 8838 8082 9.4′  VEHICLE THEFT TOTAL 593 13.2% 613 -3.3% 541 9.6% 5537 5839 -5.2′  ARSON TOTAL 18 0.4% 29 -37.9% 28 -35.7% 296 256 15.6′  ARSON TOTAL 18 0.4% 29 -37.9% 28 -35.7% 296 256 15.6′  ARSON TOTAL 18 0.4% 29 -37.9% 28 -35.7% 296 256 15.6′                                                                                                                                                                                                                                                                                                                                                                                                                                                                                                                                                                                                                                                                                                                                                                                                                                                                           | RAPE TOTAL                  | 24        | 0.5%       | 27        | -11.1%    | 25           | -4.0%      | 276       | 254        | 8.7%      |
| ATTEMPT 3 0.1% 3 0.0% 5 -40.0% 22 34 -35.3′  ROBBERY TOTAL 248 5.5% 234 6.0% 249 -0.4% 2202 2191 0.5′  ARMED 118 2.6% 178 -33.7% 200 -41.0% 1634 1720 -5.0′  STRONG-ARM 130 2.9% 56 132.1% 49 165.3% 568 471 20.6′  AGGRAVATED ASSAULT TOTAL 274 6.1% 356 -23.0% 390 -29.7% 3530 3539 -0.3′  BURGLARY TOTAL 1086 24.1% 1095 -0.8% 974 11.5% 10011 9248 8.3′  RESIDENTIAL 790 17.6% 808 -2.2% 717 10.2% 7088 6518 8.7′  COMMERCIAL 296 6.6% 287 3.1% 257 15.2% 2923 2730 7.1′  FORCE 904 20.1% 900 0.4% 753 20.1% 8128 7288 11.5′  NO FORCE 108 2.4% 141 -23.4% 164 -34.1% 1295 1381 -6.2′  ATTEMPT 74 1.6% 54 37.0% 57 29.8% 588 569 3.3′  LARCENY TOTAL 2253 50.1% 2339 -3.7% 2484 -9.3% 23583 22480 4.9′  S200 AND OVER 1097 24.4% 1176 -6.7% 1217 -9.9% 11512 11212 2.7′  FOR 3200 AND OVER 1097 24.4% 1176 -6.7% 1217 -9.9% 11512 11212 2.7′  FROM AUTO 1159 25.8% 1209 -4.1% 1328 -12.7% 12146 11955 1.6′  BICYCLE 22 0.5% 24 -8.3% 10 120.0% 206 185 11.4′  SHOPLIFTING 197 4.4% 217 -9.2% 276 -28.6% 2393 2258 6.0′  OTHERS 875 19.4% 889 -1.6% 870 0.6% 8838 8082 9.4′  VEHICLE THEFT TOTAL 593 13.2% 613 -3.3% 541 9.6% 5537 5839 -5.2′  ARSON TOTAL 18 0.4% 29 -37.9% 28 -35.7% 296 256 15.6′  ARSON TOTAL 18 0.4% 29 -37.9% 28 -35.7% 296 256 15.6′                                                                                                                                                                                                                                                                                                                                                                                                                                                                                                                                                                                                                                                                                                                                                                                                                                                            | ACTUAL                      | 21        | 0.5%       | 24        | -12.5%    | 20           | 5.0%       | 254       | 220        | 15.5%     |
| ROBBERY TOTAL  248  5.5%  234  6.0%  249  -0.4%  2202  2191  0.55  STRONG-ARM  130  2.9%  56  132.1%  49  165.3%  568  471  20.6  AGGRAVATED ASSAULT TOTAL  274  6.1%  356  -23.0%  390  -29.7%  3530  3539  -0.3*  BURGLARY TOTAL  1086  24.1%  1095  -0.8%  974  11.5%  10011  9248  8.3.3  RESIDENTIAL  790  17.6%  808  -2.2%  717  10.2%  7088  6518  8.7*  COMMERCIAL  296  6.6%  287  3.1%  257  15.2%  2923  2730  7.1*  FORCE  904  20.1%  900  0.4%  753  20.1%  8128  7288  11.5*  NO FORCE  108  2.4%  141  -23.4%  164  -34.1%  1295  1381  -6.2*  ATTEMPT  74  1.6%  54  37.0%  57  29.8%  588  569  3.3*  LARCENY TOTAL  2253  50.1%  2339  -3.7%  2484  -9.3%  23583  22480  4.99  \$250 AND OVER  1097  24.4%  1176  -6.7%  1217  9.9%  11512  11212  2.7*  \$50 TO \$200  419  9.3%  474  -11.6%  455  -7.9%  4342  4016  8.1*  UNDER \$50  737  16.4%  689  7.0%  812  -9.2%  7729  7252  6.6*  FROM AUTO  1159  25.8%  1209  -4.1%  1328  -12.7%  12146  11955  1.6*  BICYCLE  22  0.5%  24  -8.3%  10  10  10  10  10  28  -35.7%  296  256  15.6*  ARSON TOTAL  18  0.4%  29  -37.9%  28  -35.7%  296  256  15.6*  15.6*  ARSON TOTAL  18  0.4%  29  -37.9%  28  -35.7%  296  256  15.6*                                                                                                                                                                                                                                                                                                                                                                                                                                                                                                                                                                                                                                                                                                                                                                                                                                                                                                            | ATTEMPT                     | 3         | 0.1%       | 3         | 0.0%      |              | -40.0%     | 22        | 34         | -35.3%    |
| ARMED 118 2.6% 178 -33.7% 200 -41.0% 1634 1720 -5.0° STRONG-ARM 130 2.9% 56 132.1% 49 165.3% 568 471 20.6° AGGRAVATED ASSAULT TOTAL 274 6.1% 356 -23.0% 390 -29.7% 3530 3539 -0.3° BURGLARY TOTAL 1086 24.1% 1095 -0.8% 974 11.5% 10011 9248 8.3° RESIDENTIAL 790 17.6% 808 -2.2% 717 10.2% 7088 6518 8.7° COMMERCIAL 296 6.6% 287 3.1% 257 15.2% 2923 2730 7.1°                                                                                                                                                                                                                                                                                                                                                                                                                                                                                                                                                                                                                                                                                                                                                                                                                                                                                                                                                                                                                                                                                                                                                                                                                                                                                                                                                                                                                                                                                                                                                                                                                                                                                                                                                          |                             |           |            |           |           |              |            |           |            |           |
| STRONG-ARM         130         2.9%         56         132.1%         49         165.3%         568         471         20.6¹           AGGRAVATED ASSAULT TOTAL         274         6.1%         356         -23.0%         390         -29.7%         3530         3539         -0.3¹           BURGLARY TOTAL         1086         24.1%         1095         -0.8%         974         11.5%         10011         9248         8.3¹           RESIDENTIAL         790         17.6%         808         -2.2%         717         10.2%         7088         6518         8.7¹           COMMERCIAL         296         6.6%         287         3.1%         257         15.2%         2923         2730         7.1¹           FORCE         904         20.1%         900         0.4%         753         20.1%         8128         7288         11.5¹           NO FORCE         108         2.4%         141         -23.4%         164         -34.1%         1295         1381         -6.2²           ATTEMPT         74         1.6%         54         37.0%         57         29.8%         588         569         3.3³           LARCENY TOTAL         2253         50.1                                                                                                                                                                                                                                                                                                                                                                                                                                                                                                                                                                                                                                                                                                                                                                                                                                                                                                                             | ROBBERY TOTAL               | 248       | 5.5%       | 234       | 6.0%      | 249          | -0.4%      | 2202      | 2191       | 0.5%      |
| AGGRAVATED ASSAULT TOTAL 274 6.1% 356 -23.0% 390 -29.7% 3530 3539 -0.3*  BURGLARY TOTAL 1086 24.1% 1095 -0.8% 974 11.5% 10011 9248 8.3*  RESIDENTIAL 790 17.6% 808 -2.2% 717 10.2% 7088 6518 8.7*  COMMERCIAL 296 6.6% 287 3.1% 257 15.2% 2923 2730 7.1*  **********************************                                                                                                                                                                                                                                                                                                                                                                                                                                                                                                                                                                                                                                                                                                                                                                                                                                                                                                                                                                                                                                                                                                                                                                                                                                                                                                                                                                                                                                                                                                                                                                                                                                                                                                                                                                                                                              | ARMED                       | 118       | 2.6%       | 178       | -33.7%    | 200          | -41.0%     | 1634      | 1720       | -5.0%     |
| BURGLARY TOTAL RESIDENTIAL 790 17.6% 808 -2.2% 717 10.2% 7088 6518 8.7' COMMERCIAL 296 6.6% 287 3.1% 257 15.2% 2923 2730 7.1'  FORCE 904 20.1% 900 0.4% 753 20.1% 8128 7288 11.5' NO FORCE 108 2.4% 141 -23.4% 164 -34.1% 1295 1381 -6.2' ATTEMPT 74 1.6% 54 37.0% 57 29.8% 588 569 3.3'  LARCENY TOTAL 2253 50.1% 2339 -3.7% 2484 -9.3% 23583 22480 4.9' \$200 AND OVER 1097 24.4% 1176 -6.7% 1217 -9.9% 11512 11212 2.7' \$50 TO \$200 419 9.3% 474 -11.6% 455 -7.9% 4342 4016 8.1' UNDER \$50 737 16.4% 689 7.0% 812 -9.2% 7729 7252 6.6'  FROM AUTO 1159 25.8% 1209 -4.1% 1328 -12.7% 12146 11955 1.6' BICYCLE 22 0.5% 24 -8.3% 10 120.0% 206 185 11.4' SHOPLIFTING 197 4.4% 217 -9.2% 276 -28.6% 2393 2258 6.0' OTHERS 875 19.4% 889 -1.6% 870 0.6% 8838 8082 9.4'  VEHICLE THEFT TOTAL 593 13.2% 613 -3.3% 541 9.6% 5537 5839 -5.2'  ARSON TOTAL 18 0.4% 29 -37.9% 28 -35.7% 296 256 15.6'                                                                                                                                                                                                                                                                                                                                                                                                                                                                                                                                                                                                                                                                                                                                                                                                                                                                                                                                                                                                                                                                                                                                                                                                                          | STRONG-ARM                  | 130       | 2.9%       | 56        | 132.1%    | 49           | 165.3%     | 568       | 471        | 20.6%     |
| BURGLARY TOTAL RESIDENTIAL 790 17.6% 808 -2.2% 717 10.2% 7088 6518 8.7' COMMERCIAL 296 6.6% 287 3.1% 257 15.2% 2923 2730 7.1'  FORCE 904 20.1% 900 0.4% 753 20.1% 8128 7288 11.5' NO FORCE 108 2.4% 141 -23.4% 164 -34.1% 1295 1381 -6.2' ATTEMPT 74 1.6% 54 37.0% 57 29.8% 588 569 3.3'  LARCENY TOTAL 2253 50.1% 2339 -3.7% 2484 -9.3% 23583 22480 4.9' \$200 AND OVER 1097 24.4% 1176 -6.7% 1217 -9.9% 11512 11212 2.7' \$50 TO \$200 419 9.3% 474 -11.6% 455 -7.9% 4342 4016 8.1' UNDER \$50 737 16.4% 689 7.0% 812 -9.2% 7729 7252 6.6'  FROM AUTO 1159 25.8% 1209 -4.1% 1328 -12.7% 12146 11955 1.6' BICYCLE 22 0.5% 24 -8.3% 10 120.0% 206 185 11.4' SHOPLIFTING 197 4.4% 217 -9.2% 276 -28.6% 2393 2258 6.0' OTHERS 875 19.4% 889 -1.6% 870 0.6% 8838 8082 9.4'  VEHICLE THEFT TOTAL 593 13.2% 613 -3.3% 541 9.6% 5537 5839 -5.2'  ARSON TOTAL 18 0.4% 29 -37.9% 28 -35.7% 296 256 15.6'                                                                                                                                                                                                                                                                                                                                                                                                                                                                                                                                                                                                                                                                                                                                                                                                                                                                                                                                                                                                                                                                                                                                                                                                                          |                             |           |            |           |           |              |            |           |            |           |
| RESIDENTIAL 790 17.6% 808 -2.2% 717 10.2% 7088 6518 8.7′ COMMERCIAL 296 6.6% 287 3.1% 257 15.2% 2923 2730 7.1′  FORCE 904 20.1% 900 0.4% 753 20.1% 8128 7288 11.5′ NO FORCE 108 2.4% 141 -23.4% 164 -34.1% 1295 1381 -6.2′ ATTEMPT 74 1.6% 54 37.0% 57 29.8% 588 569 3.3′ LARCENY TOTAL 2253 50.1% 2339 -3.7% 2484 -9.3% 23583 22480 4.9′ \$200 AND OVER 1097 24.4% 1176 -6.7% 1217 -9.9% 11512 11212 2.7′ \$50 TO \$200 419 9.3% 474 -11.6% 455 -7.9% 4342 4016 8.1′ UNDER \$50 737 16.4% 689 7.0% 812 -9.2% 7729 7252 6.6′  FROM AUTO 1159 25.8% 1209 -4.1% 1328 -12.7% 12146 11955 1.6′ BICYCLE 22 0.5% 24 -8.3% 10 120.0% 206 185 11.4′ SHOPLIFTING 197 4.4% 217 -9.2% 276 -28.6% 2393 2258 6.0′ OTHERS 875 19.4% 889 -1.6% 870 0.6% 8838 8082 9.4′ VEHICLE THEFT TOTAL 593 13.2% 613 -3.3% 541 9.6% 5537 5839 -5.2′ ARSON TOTAL 18 0.4% 29 -37.9% 28 -35.7% 296 256 15.6′ ARSON TOTAL 18 0.4% 29 -37.9% 28 -35.7% 296 256 15.6′ ARSON TOTAL 18 0.4% 29 -37.9% 28 -35.7% 296 256 15.6′ ARSON TOTAL 18 0.4% 29 -37.9% 28 -35.7% 296 256 15.6′ ARSON TOTAL 18 0.4% 29 -37.9% 28 -35.7% 296 256 15.6′ ARSON TOTAL 18 0.4% 29 -37.9% 28 -35.7% 296 256 15.6′ ARSON TOTAL                                                                                                                                                                                                                                                                                                                                                                                                                                                                                                                                                                                                                                                                                                                                                                                                                                                                                                                                                  | AGGRAVATED ASSAULT TOTAL    | 274       | 6.1%       | 356       | -23.0%    | 390          | -29.7%     | 3530      | 3539       | -0.3%     |
| RESIDENTIAL 790 17.6% 808 -2.2% 717 10.2% 7088 6518 8.7′ COMMERCIAL 296 6.6% 287 3.1% 257 15.2% 2923 2730 7.1′  FORCE 904 20.1% 900 0.4% 753 20.1% 8128 7288 11.5′ NO FORCE 108 2.4% 141 -23.4% 164 -34.1% 1295 1381 -6.2′ ATTEMPT 74 1.6% 54 37.0% 57 29.8% 588 569 3.3′ LARCENY TOTAL 2253 50.1% 2339 -3.7% 2484 -9.3% 23583 22480 4.9′ \$200 AND OVER 1097 24.4% 1176 -6.7% 1217 -9.9% 11512 11212 2.7′ \$50 TO \$200 419 9.3% 474 -11.6% 455 -7.9% 4342 4016 8.1′ UNDER \$50 737 16.4% 689 7.0% 812 -9.2% 7729 7252 6.6′  FROM AUTO 1159 25.8% 1209 -4.1% 1328 -12.7% 12146 11955 1.6′ BICYCLE 22 0.5% 24 -8.3% 10 120.0% 206 185 11.4′ SHOPLIFTING 197 4.4% 217 -9.2% 276 -28.6% 2393 2258 6.0′ OTHERS 875 19.4% 889 -1.6% 870 0.6% 8838 8082 9.4′ VEHICLE THEFT TOTAL 593 13.2% 613 -3.3% 541 9.6% 5537 5839 -5.2′ ARSON TOTAL 18 0.4% 29 -37.9% 28 -35.7% 296 256 15.6′ ARSON TOTAL 18 0.4% 29 -37.9% 28 -35.7% 296 256 15.6′ ARSON TOTAL 18 0.4% 29 -37.9% 28 -35.7% 296 256 15.6′ ARSON TOTAL 18 0.4% 29 -37.9% 28 -35.7% 296 256 15.6′ ARSON TOTAL 18 0.4% 29 -37.9% 28 -35.7% 296 256 15.6′ ARSON TOTAL 18 0.4% 29 -37.9% 28 -35.7% 296 256 15.6′ ARSON TOTAL                                                                                                                                                                                                                                                                                                                                                                                                                                                                                                                                                                                                                                                                                                                                                                                                                                                                                                                                                  |                             |           |            |           |           |              |            |           |            |           |
| COMMERCIAL  296 6.6% 287 3.1% 257 15.2% 2923 2730 7.1  FORCE  904 20.1% 900 0.4% 753 20.1% 8128 7288 11.5  NO FORCE 108 2.4% 141 -23.4% 164 -34.1% 1295 1381 -6.2  ATTEMPT 74 1.6% 54 37.0% 57 29.8% 588 569 3.3  LARCENY TOTAL  2253 50.1% 2339 -3.7% 2484 -9.3% 23583 22480 4.9  \$200 AND OVER 1097 24.4% 1176 -6.7% 1217 -9.9% 11512 11212 2.7  \$50 TO \$200 419 9.3% 474 -11.6% 455 -7.9% 4342 4016 8.1  UNDER \$50 737 16.4% 689 7.0% 812 -9.2% 7729 7252 6.6  ******  FROM AUTO 1159 25.8% 1209 -4.1% 1328 -12.7% 12146 11955 1.6  BICYCLE  22 0.5% 24 -8.3% 10 120.0% 206 185 11.4  SHOPLIFTING 197 4.4% 217 -9.2% 276 -28.6% 2393 2258 6.0  OTHERS  875 19.4% 889 -1.6% 870 0.6% 8838 8082 9.4  VEHICLE THEFT TOTAL  18 0.4% 29 -37.9% 28 -35.7% 296 256 15.69  ARSON TOTAL  18 0.4% 29 -37.9% 28 -35.7% 296 256 15.69                                                                                                                                                                                                                                                                                                                                                                                                                                                                                                                                                                                                                                                                                                                                                                                                                                                                                                                                                                                                                                                                                                                                                                                                                                                                                          | BURGLARY TOTAL              | 1086      | 24.1%      | 1095      | -0.8%     | 974          | 11.5%      | 10011     | 9248       | 8.3%      |
| FORCE 904 20.1% 900 0.4% 753 20.1% 8128 7288 11.5° NO FORCE 108 2.4% 141 -23.4% 164 -34.1% 1295 1381 -6.2° ATTEMPT 74 1.6% 54 37.0% 57 29.8% 588 569 3.3° LARCENY TOTAL 2253 50.1% 2339 -3.7% 2484 -9.3% 23583 22480 4.9° \$200 AND OVER 1097 24.4% 1176 -6.7% 1217 -9.9% 11512 11212 2.7° \$50 TO \$200 419 9.3% 474 -11.6% 455 -7.9% 4342 4016 8.1° UNDER \$50 737 16.4% 689 7.0% 812 -9.2% 7729 7252 6.6° ****  FROM AUTO 1159 25.8% 1209 -4.1% 1328 -12.7% 12146 11955 1.6° BICYCLE 22 0.5% 24 -8.3% 10 120.0% 206 185 11.4° SHOPLIFTING 197 4.4% 217 -9.2% 276 -28.6% 2393 2258 6.0° OTHERS 875 19.4% 889 -1.6% 870 0.6% 8838 8082 9.4° ***  VEHICLE THEFT TOTAL 18 0.4% 29 -37.9% 28 -35.7% 296 256 15.6° ARSON TOTAL 18 0.4% 29 -37.9% 28 -35.7% 296 256 15.6°                                                                                                                                                                                                                                                                                                                                                                                                                                                                                                                                                                                                                                                                                                                                                                                                                                                                                                                                                                                                                                                                                                                                                                                                                                                                                                                                                     | RESIDENTIAL                 | 790       | 17.6%      | 808       | -2.2%     | 717          | 10.2%      | 7088      | 6518       | 8.7%      |
| FORCE 904 20.1% 900 0.4% 753 20.1% 8128 7288 11.5' NO FORCE 108 2.4% 141 -23.4% 164 -34.1% 1295 1381 -6.2' ATTEMPT 74 1.6% 54 37.0% 57 29.8% 588 569 3.3' LARCENY TOTAL 2253 50.1% 2339 -3.7% 2484 -9.3% 23583 22480 4.9' \$200 AND OVER 1097 24.4% 1176 -6.7% 1217 -9.9% 11512 11212 2.7' \$50 TO \$200 419 9.3% 474 -11.6% 455 -7.9% 4342 4016 8.1' UNDER \$50 737 16.4% 689 7.0% 812 -9.2% 7729 7252 6.6' *****  FROM AUTO 1159 25.8% 1209 -4.1% 1328 -12.7% 12146 11955 1.6' BICYCLE 22 0.5% 24 -8.3% 10 120.0% 206 185 11.4' SHOPLIFTING 197 4.4% 217 -9.2% 276 -28.6% 2393 2258 6.0' OTHERS 875 19.4% 889 -1.6% 870 0.6% 8838 8082 9.4' VEHICLE THEFT TOTAL 18 0.4% 29 -37.9% 28 -35.7% 296 256 15.6'                                                                                                                                                                                                                                                                                                                                                                                                                                                                                                                                                                                                                                                                                                                                                                                                                                                                                                                                                                                                                                                                                                                                                                                                                                                                                                                                                                                                               | COMMERCIAL                  | 296       | 6.6%       | 287       | 3.1%      | 257          | 15.2%      | 2923      | 2730       | 7.1%      |
| NO FORCE 108 2.4% 141 -23.4% 164 -34.1% 1295 1381 -6.2° ATTEMPT 74 1.6% 54 37.0% 57 29.8% 588 569 3.3° LARCENY TOTAL 2253 50.1% 2339 -3.7% 2484 -9.3% 23583 22480 4.9° \$200 AND OVER 1097 24.4% 1176 -6.7% 1217 -9.9% 11512 11212 2.7° \$50 TO \$200 419 9.3% 474 -11.6% 455 -7.9% 4342 4016 8.1° UNDER \$50 737 16.4% 689 7.0% 812 -9.2% 7729 7252 6.6° *****  FROM AUTO 1159 25.8% 1209 -4.1% 1328 -12.7% 12146 11955 1.6° BICYCLE 22 0.5% 24 -8.3% 10 120.0% 206 185 11.4° SHOPLIFTING 197 4.4% 217 -9.2% 276 -28.6% 2393 2258 6.0° OTHERS 875 19.4% 889 -1.6% 870 0.6% 8838 8082 9.4° VEHICLE THEFT TOTAL 593 13.2% 613 -3.3% 541 9.6% 5537 5839 -5.2° ARSON TOTAL 18 0.4% 29 -37.9% 28 -35.7% 296 256 15.6°                                                                                                                                                                                                                                                                                                                                                                                                                                                                                                                                                                                                                                                                                                                                                                                                                                                                                                                                                                                                                                                                                                                                                                                                                                                                                                                                                                                                         | * * * *                     |           |            |           |           |              |            |           |            |           |
| ATTEMPT 74 1.6% 54 37.0% 57 29.8% 588 569 3.3°  LARCENY TOTAL 2253 50.1% 2339 -3.7% 2484 -9.3% 23583 22480 4.9° \$200 AND OVER 1097 24.4% 1176 -6.7% 1217 -9.9% 11512 11212 2.7° \$50 TO \$200 419 9.3% 474 -11.6% 455 -7.9% 4342 4016 8.1° UNDER \$50 737 16.4% 689 7.0% 812 -9.2% 7729 7252 6.6°  *****  FROM AUTO 1159 25.8% 1209 -4.1% 1328 -12.7% 12146 11955 1.6° BICYCLE 22 0.5% 24 -8.3% 10 120.0% 206 185 11.4° SHOPLIFTING 197 4.4% 217 -9.2% 276 -28.6% 2393 2258 6.0° OTHERS 875 19.4% 889 -1.6% 870 0.6% 8838 8082 9.4°  VEHICLE THEFT TOTAL 593 13.2% 613 -3.3% 541 9.6% 5537 5839 -5.2°  ARSON TOTAL 18 0.4% 29 -37.9% 28 -35.7% 296 256 15.6°                                                                                                                                                                                                                                                                                                                                                                                                                                                                                                                                                                                                                                                                                                                                                                                                                                                                                                                                                                                                                                                                                                                                                                                                                                                                                                                                                                                                                                                             | FORCE                       | 904       | 20.1%      | 900       | 0.4%      | 753          | 20.1%      | 8128      | 7288       | 11.5%     |
| LARCENY TOTAL 2253 50.1% 2339 -3.7% 2484 -9.3% 23583 22480 4.99 \$200 AND OVER 1097 24.4% 1176 -6.7% 1217 -9.9% 11512 11212 2.7* \$50 TO \$200 419 9.3% 474 -11.6% 455 -7.9% 4342 4016 8.1* UNDER \$50 737 16.4% 689 7.0% 812 -9.2% 7729 7252 6.6* *****  FROM AUTO 1159 25.8% 1209 -4.1% 1328 -12.7% 12146 11955 1.6* BICYCLE 22 0.5% 24 -8.3% 10 120.0% 206 185 11.4* SHOPLIFTING 197 4.4% 217 -9.2% 276 -28.6% 2393 2258 6.0* OTHERS 875 19.4% 889 -1.6% 870 0.6% 8838 8082 9.4*  VEHICLE THEFT TOTAL 593 13.2% 613 -3.3% 541 9.6% 5537 5839 -5.2* ARSON TOTAL 18 0.4% 29 -37.9% 28 -35.7% 296 256 15.6*                                                                                                                                                                                                                                                                                                                                                                                                                                                                                                                                                                                                                                                                                                                                                                                                                                                                                                                                                                                                                                                                                                                                                                                                                                                                                                                                                                                                                                                                                                               | NO FORCE                    | 108       | 2.4%       | 141       | -23.4%    | 164          | -34.1%     | 1295      | 1381       | -6.2%     |
| \$200 AND OVER                                                                                                                                                                                                                                                                                                                                                                                                                                                                                                                                                                                                                                                                                                                                                                                                                                                                                                                                                                                                                                                                                                                                                                                                                                                                                                                                                                                                                                                                                                                                                                                                                                                                                                                                                                                                                                                                                                                                                                                                                                                                                                            | ATTEMPT                     | 74        | 1.6%       | 54        | 37.0%     | 57           | 29.8%      | 588       | 569        | 3.3%      |
| \$200 AND OVER                                                                                                                                                                                                                                                                                                                                                                                                                                                                                                                                                                                                                                                                                                                                                                                                                                                                                                                                                                                                                                                                                                                                                                                                                                                                                                                                                                                                                                                                                                                                                                                                                                                                                                                                                                                                                                                                                                                                                                                                                                                                                                            |                             |           |            |           |           |              |            |           |            |           |
| \$50 TO \$200                                                                                                                                                                                                                                                                                                                                                                                                                                                                                                                                                                                                                                                                                                                                                                                                                                                                                                                                                                                                                                                                                                                                                                                                                                                                                                                                                                                                                                                                                                                                                                                                                                                                                                                                                                                                                                                                                                                                                                                                                                                                                                             | LARCENY TOTAL               | 2253      | 50.1%      | 2339      | -3.7%     | 2484         | -9.3%      | 23583     | 22480      | 4.9%      |
| UNDER \$50  737  16.4%  689  7.0%  812  -9.2%  7729  7252  6.6°  7729  7252  6.6°  7729  7252  6.6°  7729  7252  6.6°  7729  7252  6.6°  7729  7252  6.6°  7729  7252  6.6°  7729  7252  6.6°  7729  7252  6.6°  7729  7252  6.6°  812  -9.2%  12146  11955  1.6°  812  1209  -4.1%  1328  -12.7%  12146  11955  1.6°  816  817  12146  11955  1.6°  817  818  10  120.0%  206  185  11.4°  818  818  818  818  818  818  818  8                                                                                                                                                                                                                                                                                                                                                                                                                                                                                                                                                                                                                                                                                                                                                                                                                                                                                                                                                                                                                                                                                                                                                                                                                                                                                                                                                                                                                                                                                                                                                                                                                                                                                          | \$200 AND OVER              | 1097      | 24.4%      | 1176      | -6.7%     | 1217         | -9.9%      | 11512     | 11212      | 2.7%      |
| FROM AUTO 1159 25.8% 1209 -4.1% 1328 -12.7% 12146 11955 1.6° BICYCLE 22 0.5% 24 -8.3% 10 120.0% 206 185 11.4° SHOPLIFTING 197 4.4% 217 -9.2% 276 -28.6% 2393 2258 6.0° OTHERS 875 19.4% 889 -1.6% 870 0.6% 8838 8082 9.4° VEHICLE THEFT TOTAL 593 13.2% 613 -3.3% 541 9.6% 5537 5839 -5.2° ARSON TOTAL 18 0.4% 29 -37.9% 28 -35.7% 296 256 15.6°                                                                                                                                                                                                                                                                                                                                                                                                                                                                                                                                                                                                                                                                                                                                                                                                                                                                                                                                                                                                                                                                                                                                                                                                                                                                                                                                                                                                                                                                                                                                                                                                                                                                                                                                                                          | \$50 TO \$200               | 419       | 9.3%       | 474       | -11.6%    | 455          | -7.9%      | 4342      | 4016       | 8.1%      |
| FROM AUTO         1159         25.8%         1209         -4.1%         1328         -12.7%         12146         11955         1.6'           BICYCLE         22         0.5%         24         -8.3%         10         120.0%         206         185         11.4'           SHOPLIFTING         197         4.4%         217         -9.2%         276         -28.6%         2393         2258         6.0'           OTHERS         875         19.4%         889         -1.6%         870         0.6%         8838         8082         9.4'           VEHICLE THEFT TOTAL         593         13.2%         613         -3.3%         541         9.6%         5537         5839         -5.2'           ARSON TOTAL         18         0.4%         29         -37.9%         28         -35.7%         296         256         15.6'                                                                                                                                                                                                                                                                                                                                                                                                                                                                                                                                                                                                                                                                                                                                                                                                                                                                                                                                                                                                                                                                                                                                                                                                                                                                        | UNDER \$50                  | 737       | 16.4%      | 689       | 7.0%      | 812          | -9.2%      | 7729      | 7252       | 6.6%      |
| BICYCLE 22 0.5% 24 -8.3% 10 120.0% 206 185 11.4' SHOPLIFTING 197 4.4% 217 -9.2% 276 -28.6% 2393 2258 6.0' OTHERS 875 19.4% 889 -1.6% 870 0.6% 8838 8082 9.4' VEHICLE THEFT TOTAL 593 13.2% 613 -3.3% 541 9.6% 5537 5839 -5.2' ARSON TOTAL 18 0.4% 29 -37.9% 28 -35.7% 296 256 15.6'                                                                                                                                                                                                                                                                                                                                                                                                                                                                                                                                                                                                                                                                                                                                                                                                                                                                                                                                                                                                                                                                                                                                                                                                                                                                                                                                                                                                                                                                                                                                                                                                                                                                                                                                                                                                                                       | ****                        |           |            |           |           |              |            |           |            |           |
| SHOPLIFTING         197         4.4%         217         -9.2%         276         -28.6%         2393         2258         6.0°           OTHERS         875         19.4%         889         -1.6%         870         0.6%         8838         8082         9.4°           VEHICLE THEFT TOTAL         593         13.2%         613         -3.3%         541         9.6%         5537         5839         -5.2°           ARSON TOTAL         18         0.4%         29         -37.9%         28         -35.7%         296         256         15.6°                                                                                                                                                                                                                                                                                                                                                                                                                                                                                                                                                                                                                                                                                                                                                                                                                                                                                                                                                                                                                                                                                                                                                                                                                                                                                                                                                                                                                                                                                                                                                          | FROM AUTO                   | 1159      | 25.8%      | 1209      | -4.1%     | 1328         | -12.7%     | 12146     | 11955      | 1.6%      |
| OTHERS       875       19.4%       889       -1.6%       870       0.6%       8838       8082       9.4°         VEHICLE THEFT TOTAL       593       13.2%       613       -3.3%       541       9.6%       5537       5839       -5.2°         ARSON TOTAL       18       0.4%       29       -37.9%       28       -35.7%       296       256       15.6°                                                                                                                                                                                                                                                                                                                                                                                                                                                                                                                                                                                                                                                                                                                                                                                                                                                                                                                                                                                                                                                                                                                                                                                                                                                                                                                                                                                                                                                                                                                                                                                                                                                                                                                                                               | BICYCLE                     | 22        | 0.5%       | 24        | -8.3%     | 10           | 120.0%     | 206       | 185        | 11.4%     |
| VEHICLE THEFT TOTAL       593       13.2%       613       -3.3%       541       9.6%       5537       5839       -5.2°         ARSON TOTAL       18       0.4%       29       -37.9%       28       -35.7%       296       256       15.6°                                                                                                                                                                                                                                                                                                                                                                                                                                                                                                                                                                                                                                                                                                                                                                                                                                                                                                                                                                                                                                                                                                                                                                                                                                                                                                                                                                                                                                                                                                                                                                                                                                                                                                                                                                                                                                                                                | SHOPLIFTING                 | 197       | 4.4%       | 217       | -9.2%     | 276          | -28.6%     | 2393      | 2258       | 6.0%      |
| ARSON TOTAL 18 0.4% 29 -37.9% 28 -35.7% 296 256 15.6°                                                                                                                                                                                                                                                                                                                                                                                                                                                                                                                                                                                                                                                                                                                                                                                                                                                                                                                                                                                                                                                                                                                                                                                                                                                                                                                                                                                                                                                                                                                                                                                                                                                                                                                                                                                                                                                                                                                                                                                                                                                                     | OTHERS                      | 875       | 19.4%      | 889       | -1.6%     | 870          | 0.6%       | 8838      | 8082       | 9.4%      |
| ARSON TOTAL 18 0.4% 29 -37.9% 28 -35.7% 296 256 15.6°                                                                                                                                                                                                                                                                                                                                                                                                                                                                                                                                                                                                                                                                                                                                                                                                                                                                                                                                                                                                                                                                                                                                                                                                                                                                                                                                                                                                                                                                                                                                                                                                                                                                                                                                                                                                                                                                                                                                                                                                                                                                     |                             |           |            |           |           |              |            |           |            |           |
|                                                                                                                                                                                                                                                                                                                                                                                                                                                                                                                                                                                                                                                                                                                                                                                                                                                                                                                                                                                                                                                                                                                                                                                                                                                                                                                                                                                                                                                                                                                                                                                                                                                                                                                                                                                                                                                                                                                                                                                                                                                                                                                           | VEHICLE THEFT TOTAL         | 593       | 13.2%      | 613       | -3.3%     | 541          | 9.6%       | 5537      | 5839       | -5.2%     |
|                                                                                                                                                                                                                                                                                                                                                                                                                                                                                                                                                                                                                                                                                                                                                                                                                                                                                                                                                                                                                                                                                                                                                                                                                                                                                                                                                                                                                                                                                                                                                                                                                                                                                                                                                                                                                                                                                                                                                                                                                                                                                                                           |                             |           |            |           |           |              |            |           |            |           |
| TOTALS 4499 100.0% 4699 -4.3% 4698 -4.2% 45483 43862 3.7°                                                                                                                                                                                                                                                                                                                                                                                                                                                                                                                                                                                                                                                                                                                                                                                                                                                                                                                                                                                                                                                                                                                                                                                                                                                                                                                                                                                                                                                                                                                                                                                                                                                                                                                                                                                                                                                                                                                                                                                                                                                                 | ARSON TOTAL                 | 18        | 0.4%       | 29        | -37.9%    | 28           | -35.7%     | 296       | 256        | 15.6%     |
| HOTALS 4499 100.0% 4699 -4.3% 4698 -4.2% 45483 43862 3.7°                                                                                                                                                                                                                                                                                                                                                                                                                                                                                                                                                                                                                                                                                                                                                                                                                                                                                                                                                                                                                                                                                                                                                                                                                                                                                                                                                                                                                                                                                                                                                                                                                                                                                                                                                                                                                                                                                                                                                                                                                                                                 | TOTAL 0                     | 4465      | 400.001    | 4000      | 4.607     | 4000         | 4.607      | 45.400    | 40000      | 0 =0.     |
|                                                                                                                                                                                                                                                                                                                                                                                                                                                                                                                                                                                                                                                                                                                                                                                                                                                                                                                                                                                                                                                                                                                                                                                                                                                                                                                                                                                                                                                                                                                                                                                                                                                                                                                                                                                                                                                                                                                                                                                                                                                                                                                           | IOTALS                      | 4499      | 100.0%     | 4699      | -4.3%     | 4698         | -4.2%      | 45483     | 43862      | 3.7%      |