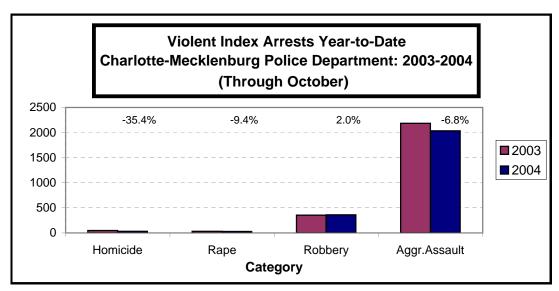

CHARLOTTE-MECKLENBURG POLICE DEPARTMENT MONTHLY SUMMARY REPORT OCTOBER, 2004

**Darrel Stephens Chief of Police** 

| RAPE TOTAL 24 0.5% 27 -11.1% 25 -4.0% 276 254 8.7 ACTUAL 21 0.5% 24 -12.5% 20 5.0% 254 220 15.5% ATTEMPT 3 0.1% 3 0.0% 5 -40.0% 22 34 -35.3% ROBBERY TOTAL 248 5.5% 234 6.0% 249 -0.4% 2202 2191 0.5% ARMED 118 2.6% 178 -33.7% 200 -41.0% 1634 1720 -5.0% STRONG-ARM 130 2.9% 56 132.1% 49 165.3% 568 471 20.6% AGGRAVATED ASSAULT TOTAL 274 6.1% 356 -23.0% 390 -29.7% 3530 3539 -0.3% BURGLARY TOTAL 1086 24.1% 1095 -0.8% 974 11.5% 10011 9248 8.3% RESIDENTIAL 790 17.6% 808 -2.2% 717 10.2% 7088 6518 8.7% COMMERCIAL 296 6.6% 287 3.1% 257 15.2% 2923 2730 7.1%                                                                                                                                                                                                                                                                                                                                                                                                                                                                                                                                                                                                                                                                                                                                                                                                                                                                                                                                                                                                                                                                                                                                                                                                                                                                                                                                                                                                                                                                                                                                                    | IND                         | EX OFFENS | ES REPORTI | ED TO CHA | RLOTTE-ME | CKLENBURG PC | LICE DEPAR | TMENT     |            |           |
|---------------------------------------------------------------------------------------------------------------------------------------------------------------------------------------------------------------------------------------------------------------------------------------------------------------------------------------------------------------------------------------------------------------------------------------------------------------------------------------------------------------------------------------------------------------------------------------------------------------------------------------------------------------------------------------------------------------------------------------------------------------------------------------------------------------------------------------------------------------------------------------------------------------------------------------------------------------------------------------------------------------------------------------------------------------------------------------------------------------------------------------------------------------------------------------------------------------------------------------------------------------------------------------------------------------------------------------------------------------------------------------------------------------------------------------------------------------------------------------------------------------------------------------------------------------------------------------------------------------------------------------------------------------------------------------------------------------------------------------------------------------------------------------------------------------------------------------------------------------------------------------------------------------------------------------------------------------------------------------------------------------------------------------------------------------------------------------------------------------------------|-----------------------------|-----------|------------|-----------|-----------|--------------|------------|-----------|------------|-----------|
| NODEX OFFENSES   MONTH   INDEX   MONTH   W. CHANGE   LAST YEAR   W. CHANGE   TO DATE   TO DATE   W. CHANGE   CHANGE | October 2004                | # THIS    | % OF ALL   | #IAST     | MONTHI V  | SAME MONTH   | MONTHI V   | THIS VEAD | I AST VEAD | ANNIIAI   |
| HOMICIDE (MURDER & NON-NEGLIGENT MANSLAUGHTER)  3 0.1% 6 -50.0% 7 -57.1% 48 55 -12.7'  RAPE TOTAL  24 0.5% 27 -11.1% 25 -4.0% 276 254 8.7'  ACTUAL  21 0.5% 24 -12.5% 20 5.0% 254 220 15.5'  ATTEMPT 3 0.1% 3 0.0% 5 -40.0% 22 34 -35.3'  ROBBERY TOTAL  248 5.5% 234 6.0% 249 -0.4% 2202 2191 0.5'  RARMED  118 2.6% 178 -33.7% 200 -41.0% 1634 1720 -5.0'  STRONG-ARM  130 2.9% 56 132.1% 49 165.3% 568 471 20.6'  AGGRAVATED ASSAULT TOTAL  274 6.1% 356 -23.0% 390 -29.7% 3530 3539 -0.3'  BURGLARY TOTAL  1086 24.1% 1095 -0.8% 974 11.5% 10011 9248 8.3'  RESIDENTIAL  790 17.6% 808 -2.2% 717 10.2% 7088 6518 8.7'  COMMERCIAL  296 6.6% 287 3.1% 257 15.2% 2923 2730 7.1'  FORCE  904 20.1% 900 0.4% 753 20.1% 8128 7288 11.5'  NO FORCE  108 2.4% 141 -23.4% 164 -34.1% 1295 1381 -6.2'  ATTEMPT  74 1.6% 54 37.0% 57 22.8% 588 569 3.3'  LARCENY TOTAL  2253 50.1% 2339 -3.7% 2484 -9.3% 23583 22480 4.9'  S200 AND OVER  1097 24.4% 1176 6.7% 1217 -9.9% 11512 11212 2.7'  S50 TO \$200 419 9.3% 474 -11.6% 455 -7.9% 4342 4016 8.1'  UNDER \$50 737 16.4% 689 7.0% 812 -9.2% 7729 7252 6.6'  FROM AUTO  1159 25.8% 1209 -4.1% 1328 -1.2.7% 12146 11955 1.6'  SHOULE THEFT TOTAL  593 13.2% 613 -3.3% 541 9.6% 5537 5839 -5.2'  ARSON TOTAL  18 0.4% 29 -37.9% 28 -35.7% 296 256 15.6'                                                                                                                                                                                                                                                                                                                                                                                                                                                                                                                                                                                                                                                                                                                                                                                                                         |                             |           |            |           |           |              |            |           |            |           |
| NEGLIGENT MANSLAUGHTER)         3         0.1%         6         -50.0%         7         -57.1%         48         55         -12.7*           RAPE TOTAL         24         0.5%         27         -11.1%         25         -4.0%         276         254         8.7*           ACTUAL         21         0.5%         24         -12.5%         20         5.0%         254         220         15.5*           ATTEMPT         3         0.1%         3         0.0%         5         -40.0%         22         34         -35.3*           ROBBERY TOTAL         248         5.5%         234         6.0%         249         -0.4%         2202         2191         0.5*           ARMED         118         2.6%         178         -33.7%         200         -41.0%         1634         1720         -50.0*           STRONG-ARM         130         2.9%         56         132.1%         49         165.3%         568         471         20.6*           AGGRAVATED ASSAULT TOTAL         274         6.1%         356         -23.0%         390         -29.7%         3530         3539         -0.3*           BURGLARY TOTAL         1086         24.1%                                                                                                                                                                                                                                                                                                                                                                                                                                                                                                                                                                                                                                                                                                                                                                                                                                                                                                                                        | INDEX OFF ENGLS             | MONTH     | INDLX      | WONTH     | 70 CHANGE | LASTILAN     | 78 CHANGE  | IODAIL    | IODAIL     | 70 CHANGE |
| NEGLIGENT MANSLAUGHTER)         3         0.1%         6         -50.0%         7         -57.1%         48         55         -12.7*           RAPE TOTAL         24         0.5%         27         -11.1%         25         -4.0%         276         254         8.7*           ACTUAL         21         0.5%         24         -12.5%         20         5.0%         254         220         15.5*           ATTEMPT         3         0.1%         3         0.0%         5         -40.0%         22         34         -35.3*           ROBBERY TOTAL         248         5.5%         234         6.0%         249         -0.4%         2202         2191         0.5*           ARMED         118         2.6%         178         -33.7%         200         -41.0%         1634         1720         -50.5*           AGGRAVATED ASSAULT TOTAL         274         6.1%         356         -23.0%         390         -29.7%         3530         3539         -0.3*           BURGLARY TOTAL         1086         24.1%         1095         -0.8%         974         11.5%         10011         9248         8.3*           RESIDENTIAL         790         17.6%                                                                                                                                                                                                                                                                                                                                                                                                                                                                                                                                                                                                                                                                                                                                                                                                                                                                                                                                   | HOMICIDE (MURDER & NON-     |           |            |           |           |              |            |           |            |           |
| RAPE TOTAL 24 0.5% 27 -11.1% 25 -4.0% 276 254 8.7 ACTUAL 21 0.5% 24 -12.5% 20 5.0% 254 220 15.5% ATTEMPT 3 0.1% 3 0.0% 5 -40.0% 22 34 -35.3% ROBBERY TOTAL 248 5.5% 234 6.0% 249 -0.4% 2202 2191 0.5% ARMED 118 2.6% 178 -33.7% 200 -41.0% 1634 1720 -5.0% STRONG-ARM 130 2.9% 56 132.1% 49 165.3% 568 471 20.6% AGGRAVATED ASSAULT TOTAL 274 6.1% 356 -23.0% 390 -29.7% 3530 3539 -0.3% BURGLARY TOTAL 1086 24.1% 1095 -0.8% 974 11.5% 10011 9248 8.3% RESIDENTIAL 790 17.6% 808 -2.2% 717 10.2% 7088 6518 8.7% COMMERCIAL 296 6.6% 287 3.1% 257 15.2% 2923 2730 7.1%                                                                                                                                                                                                                                                                                                                                                                                                                                                                                                                                                                                                                                                                                                                                                                                                                                                                                                                                                                                                                                                                                                                                                                                                                                                                                                                                                                                                                                                                                                                                                    |                             | 3         | 0.1%       | 6         | -50.0%    | 7            | -57 1%     | 48        | 55         | -12.7%    |
| ACTUAL 21 0.5% 24 -12.5% 20 5.0% 254 220 15.5° ATTEMPT 3 0.1% 3 0.0% 5 -40.0% 22 34 -35.3°  ROBBERY TOTAL 248 5.5% 234 6.0% 249 -0.4% 2202 2191 0.5° ARMED 118 2.6% 178 -33.7% 200 -41.0% 1634 1720 -5.0° STRONG-ARM 130 2.9% 56 132.1% 49 165.3% 568 471 20.6°  AGGRAVATED ASSAULT TOTAL 274 6.1% 356 -23.0% 390 -29.7% 3530 3539 -0.3°  BURGLARY TOTAL 1086 24.1% 1095 -0.8% 974 11.5% 10011 9248 8.3° RESIDENTIAL 790 17.6% 808 -2.2% 717 10.2% 7088 6518 8.7° COMMERCIAL 296 6.6% 287 3.1% 257 15.2% 2923 2730 7.1°  FORCE 904 20.1% 900 0.4% 753 20.1% 8128 7288 11.5° NO FORCE 108 2.4% 141 -23.4% 164 -34.1% 1295 1381 -6.2° ATTEMPT 74 1.6% 54 37.0% 57 29.8% 588 569 3.3°  LARCENY TOTAL 2253 50.1% 2339 -3.7% 2484 -9.3% 23583 22480 4.9° \$200 AND OVER 1097 24.4% 1176 -6.7% 1217 -9.9% 11512 11212 2.7°  \$200 AND OVER 1097 24.4% 1176 -6.7% 1217 -9.9% 11512 11212 2.7°  FROM AUTO 1159 25.8% 1209 -4.1% 1328 -12.7% 12146 11955 1.6° BICYCLE 22 0.5% 24 -8.3% 10 120.0% 206 185 11.4° SHOPLIFTING 197 4.4% 217 -9.2% 276 -28.6% 2393 2258 6.0°  OTHERS 875 19.4% 889 -1.6% 870 0.6% 8838 8082 9.4°  VEHICLE THEFT TOTAL 593 13.2% 613 -3.3% 541 9.6% 5537 5839 -5.2°  ARSON TOTAL 59 3 13.2% 613 -3.3% 541 9.6% 5537 5839 -5.2°  ARSON TOTAL 18 0.4% 29 -37.9% 28 -35.7% 296 256 15.6°                                                                                                                                                                                                                                                                                                                                                                                                                                                                                                                                                                                                                                                                                                                                                                                                                    | THE CERCEIT IN MICE TO CITY | Ü         | 0.170      | ·         | 00.070    | •            | 07.170     | 10        | 00         | 12.770    |
| ATTEMPT 3 0.1% 3 0.0% 5 -40.0% 22 34 -35.3′  ROBBERY TOTAL 248 5.5% 234 6.0% 249 -0.4% 2202 2191 0.5′  ARMED 118 2.6% 178 -33.7% 200 -41.0% 1634 1720 -5.0′  STRONG-ARM 130 2.9% 56 132.1% 49 165.3% 568 471 20.6′  AGGRAVATED ASSAULT TOTAL 274 6.1% 356 -23.0% 390 -29.7% 3530 3539 -0.3′  BURGLARY TOTAL 1086 24.1% 1095 -0.8% 974 11.5% 10011 9248 8.3′  RESIDENTIAL 790 17.6% 808 -2.2% 717 10.2% 7088 6518 8.7′  COMMERCIAL 296 6.6% 287 3.1% 257 15.2% 2923 2730 7.1′  FORCE 904 20.1% 900 0.4% 753 20.1% 8128 7288 11.5′  NO FORCE 108 2.4% 141 -23.4% 164 -34.1% 1295 1381 -6.2′  ATTEMPT 74 1.6% 54 37.0% 57 29.8% 588 569 3.3′  LARCENY TOTAL 2253 50.1% 2339 -3.7% 2484 -9.3% 23583 22480 4.9′  \$200 AND OVER 1097 24.4% 1176 -6.7% 1217 -9.9% 11512 11212 2.7′  FOR AUTO 1159 25.8% 1209 -4.1% 1328 -12.7% 12146 11955 1.6′  BICYCLE 22 0.5% 24 8.3% 10 120.0% 206 185 11.4′  SHOPLIFTING 197 4.4% 217 -9.2% 276 -28.6% 2393 2258 6.0′  OTHERS 875 19.4% 889 -1.6% 870 0.6% 8838 8082 9.4′  VEHICLE THEFT TOTAL 593 13.2% 613 -3.3% 541 9.6% 5537 5839 -5.2′  ARSON TOTAL 18 0.4% 29 -37.9% 28 -35.7% 296 256 15.6′  ARSON TOTAL 18 0.4% 29 -37.9% 28 -35.7% 296 256 15.6′  ARSON TOTAL 18 0.4% 29 -37.9% 28 -35.7% 296 256 15.6′                                                                                                                                                                                                                                                                                                                                                                                                                                                                                                                                                                                                                                                                                                                                                                                                                                                                           | RAPE TOTAL                  | 24        | 0.5%       | 27        | -11.1%    | 25           | -4.0%      | 276       | 254        | 8.7%      |
| ATTEMPT 3 0.1% 3 0.0% 5 -40.0% 22 34 -35.3′  ROBBERY TOTAL 248 5.5% 234 6.0% 249 -0.4% 2202 2191 0.5′  ARMED 118 2.6% 178 -33.7% 200 -41.0% 1634 1720 -5.0′  STRONG-ARM 130 2.9% 56 132.1% 49 165.3% 568 471 20.6′  AGGRAVATED ASSAULT TOTAL 274 6.1% 356 -23.0% 390 -29.7% 3530 3539 -0.3′  BURGLARY TOTAL 1086 24.1% 1095 -0.8% 974 11.5% 10011 9248 8.3′  RESIDENTIAL 790 17.6% 808 -2.2% 717 10.2% 7088 6518 8.7′  COMMERCIAL 296 6.6% 287 3.1% 257 15.2% 2923 2730 7.1′  FORCE 904 20.1% 900 0.4% 753 20.1% 8128 7288 11.5′  NO FORCE 108 2.4% 141 -23.4% 164 -34.1% 1295 1381 -6.2′  ATTEMPT 74 1.6% 54 37.0% 57 29.8% 588 569 3.3′  LARCENY TOTAL 2253 50.1% 2339 -3.7% 2484 -9.3% 23583 22480 4.9′  S200 AND OVER 1097 24.4% 1176 -6.7% 1217 -9.9% 11512 11212 2.7′  FOR 3200 AND OVER 1097 24.4% 1176 -6.7% 1217 -9.9% 11512 11212 2.7′  FROM AUTO 1159 25.8% 1209 -4.1% 1328 -12.7% 12146 11955 1.6′  BICYCLE 22 0.5% 24 -8.3% 10 120.0% 206 185 11.4′  SHOPLIFTING 197 4.4% 217 -9.2% 276 -28.6% 2393 2258 6.0′  OTHERS 875 19.4% 889 -1.6% 870 0.6% 8838 8082 9.4′  VEHICLE THEFT TOTAL 593 13.2% 613 -3.3% 541 9.6% 5537 5839 -5.2′  ARSON TOTAL 18 0.4% 29 -37.9% 28 -35.7% 296 256 15.6′  ARSON TOTAL 18 0.4% 29 -37.9% 28 -35.7% 296 256 15.6′                                                                                                                                                                                                                                                                                                                                                                                                                                                                                                                                                                                                                                                                                                                                                                                                                                                            | ACTUAL                      | 21        | 0.5%       | 24        | -12.5%    | 20           | 5.0%       | 254       | 220        | 15.5%     |
| ROBBERY TOTAL  248  5.5%  234  6.0%  249  -0.4%  2202  2191  0.55  STRONG-ARM  130  2.9%  56  132.1%  49  165.3%  568  471  20.6  AGGRAVATED ASSAULT TOTAL  274  6.1%  356  -23.0%  390  -29.7%  3530  3539  -0.3*  BURGLARY TOTAL  1086  24.1%  1095  -0.8%  974  11.5%  10011  9248  8.3.3  RESIDENTIAL  790  17.6%  808  -2.2%  717  10.2%  7088  6518  8.7*  COMMERCIAL  296  6.6%  287  3.1%  257  15.2%  2923  2730  7.1*  FORCE  904  20.1%  900  0.4%  753  20.1%  8128  7288  11.5*  NO FORCE  108  2.4%  141  -23.4%  164  -34.1%  1295  1381  -6.2*  ATTEMPT  74  1.6%  54  37.0%  57  29.8%  588  569  3.3*  LARCENY TOTAL  2253  50.1%  2339  -3.7%  2484  -9.3%  23583  22480  4.99  \$250 AND OVER  1097  24.4%  1176  -6.7%  1217  9.9%  11512  11212  2.7*  \$50 TO \$200  419  9.3%  474  -11.6%  455  -7.9%  4342  4016  8.1*  UNDER \$50  737  16.4%  689  7.0%  812  -9.2%  7729  7252  6.6*  FROM AUTO  1159  25.8%  1209  -4.1%  1328  -12.7%  12146  11955  1.6*  BICYCLE  22  0.5%  24  -8.3%  10  10  10  10  10  28  -35.7%  296  256  15.6*  ARSON TOTAL  18  0.4%  29  -37.9%  28  -35.7%  296  256  15.6*  15.6*  ARSON TOTAL  18  0.4%  29  -37.9%  28  -35.7%  296  256  15.6*                                                                                                                                                                                                                                                                                                                                                                                                                                                                                                                                                                                                                                                                                                                                                                                                                                                                                                            | ATTEMPT                     | 3         | 0.1%       | 3         | 0.0%      |              | -40.0%     | 22        | 34         | -35.3%    |
| ARMED 118 2.6% 178 -33.7% 200 -41.0% 1634 1720 -5.0° STRONG-ARM 130 2.9% 56 132.1% 49 165.3% 568 471 20.6° AGGRAVATED ASSAULT TOTAL 274 6.1% 356 -23.0% 390 -29.7% 3530 3539 -0.3° BURGLARY TOTAL 1086 24.1% 1095 -0.8% 974 11.5% 10011 9248 8.3° RESIDENTIAL 790 17.6% 808 -2.2% 717 10.2% 7088 6518 8.7° COMMERCIAL 296 6.6% 287 3.1% 257 15.2% 2923 2730 7.1°                                                                                                                                                                                                                                                                                                                                                                                                                                                                                                                                                                                                                                                                                                                                                                                                                                                                                                                                                                                                                                                                                                                                                                                                                                                                                                                                                                                                                                                                                                                                                                                                                                                                                                                                                          |                             |           |            |           |           |              |            |           |            |           |
| STRONG-ARM         130         2.9%         56         132.1%         49         165.3%         568         471         20.6¹           AGGRAVATED ASSAULT TOTAL         274         6.1%         356         -23.0%         390         -29.7%         3530         3539         -0.3¹           BURGLARY TOTAL         1086         24.1%         1095         -0.8%         974         11.5%         10011         9248         8.3¹           RESIDENTIAL         790         17.6%         808         -2.2%         717         10.2%         7088         6518         8.7¹           COMMERCIAL         296         6.6%         287         3.1%         257         15.2%         2923         2730         7.1¹           FORCE         904         20.1%         900         0.4%         753         20.1%         8128         7288         11.5¹           NO FORCE         108         2.4%         141         -23.4%         164         -34.1%         1295         1381         -6.2²           ATTEMPT         74         1.6%         54         37.0%         57         29.8%         588         569         3.3³           LARCENY TOTAL         2253         50.1                                                                                                                                                                                                                                                                                                                                                                                                                                                                                                                                                                                                                                                                                                                                                                                                                                                                                                                             | ROBBERY TOTAL               | 248       | 5.5%       | 234       | 6.0%      | 249          | -0.4%      | 2202      | 2191       | 0.5%      |
| AGGRAVATED ASSAULT TOTAL 274 6.1% 356 -23.0% 390 -29.7% 3530 3539 -0.3*  BURGLARY TOTAL 1086 24.1% 1095 -0.8% 974 11.5% 10011 9248 8.3*  RESIDENTIAL 790 17.6% 808 -2.2% 717 10.2% 7088 6518 8.7*  COMMERCIAL 296 6.6% 287 3.1% 257 15.2% 2923 2730 7.1*  **********************************                                                                                                                                                                                                                                                                                                                                                                                                                                                                                                                                                                                                                                                                                                                                                                                                                                                                                                                                                                                                                                                                                                                                                                                                                                                                                                                                                                                                                                                                                                                                                                                                                                                                                                                                                                                                                              | ARMED                       | 118       | 2.6%       | 178       | -33.7%    | 200          | -41.0%     | 1634      | 1720       | -5.0%     |
| BURGLARY TOTAL RESIDENTIAL 790 17.6% 808 -2.2% 717 10.2% 7088 6518 8.7' COMMERCIAL 296 6.6% 287 3.1% 257 15.2% 2923 2730 7.1'  FORCE 904 20.1% 900 0.4% 753 20.1% 8128 7288 11.5' NO FORCE 108 2.4% 141 -23.4% 164 -34.1% 1295 1381 -6.2' ATTEMPT 74 1.6% 54 37.0% 57 29.8% 588 569 3.3'  LARCENY TOTAL 2253 50.1% 2339 -3.7% 2484 -9.3% 23583 22480 4.9' \$200 AND OVER 1097 24.4% 1176 -6.7% 1217 -9.9% 11512 11212 2.7' \$50 TO \$200 419 9.3% 474 -11.6% 455 -7.9% 4342 4016 8.1' UNDER \$50 737 16.4% 689 7.0% 812 -9.2% 7729 7252 6.6'  FROM AUTO 1159 25.8% 1209 -4.1% 1328 -12.7% 12146 11955 1.6' BICYCLE 22 0.5% 24 -8.3% 10 120.0% 206 185 11.4' SHOPLIFTING 197 4.4% 217 -9.2% 276 -28.6% 2393 2258 6.0' OTHERS 875 19.4% 889 -1.6% 870 0.6% 8838 8082 9.4'  VEHICLE THEFT TOTAL 593 13.2% 613 -3.3% 541 9.6% 5537 5839 -5.2'  ARSON TOTAL 18 0.4% 29 -37.9% 28 -35.7% 296 256 15.6'                                                                                                                                                                                                                                                                                                                                                                                                                                                                                                                                                                                                                                                                                                                                                                                                                                                                                                                                                                                                                                                                                                                                                                                                                          | STRONG-ARM                  | 130       | 2.9%       | 56        | 132.1%    | 49           | 165.3%     | 568       | 471        | 20.6%     |
| BURGLARY TOTAL RESIDENTIAL 790 17.6% 808 -2.2% 717 10.2% 7088 6518 8.7' COMMERCIAL 296 6.6% 287 3.1% 257 15.2% 2923 2730 7.1'  FORCE 904 20.1% 900 0.4% 753 20.1% 8128 7288 11.5' NO FORCE 108 2.4% 141 -23.4% 164 -34.1% 1295 1381 -6.2' ATTEMPT 74 1.6% 54 37.0% 57 29.8% 588 569 3.3'  LARCENY TOTAL 2253 50.1% 2339 -3.7% 2484 -9.3% 23583 22480 4.9' \$200 AND OVER 1097 24.4% 1176 -6.7% 1217 -9.9% 11512 11212 2.7' \$50 TO \$200 419 9.3% 474 -11.6% 455 -7.9% 4342 4016 8.1' UNDER \$50 737 16.4% 689 7.0% 812 -9.2% 7729 7252 6.6'  FROM AUTO 1159 25.8% 1209 -4.1% 1328 -12.7% 12146 11955 1.6' BICYCLE 22 0.5% 24 -8.3% 10 120.0% 206 185 11.4' SHOPLIFTING 197 4.4% 217 -9.2% 276 -28.6% 2393 2258 6.0' OTHERS 875 19.4% 889 -1.6% 870 0.6% 8838 8082 9.4'  VEHICLE THEFT TOTAL 593 13.2% 613 -3.3% 541 9.6% 5537 5839 -5.2'  ARSON TOTAL 18 0.4% 29 -37.9% 28 -35.7% 296 256 15.6'                                                                                                                                                                                                                                                                                                                                                                                                                                                                                                                                                                                                                                                                                                                                                                                                                                                                                                                                                                                                                                                                                                                                                                                                                          |                             |           |            |           |           |              |            |           |            |           |
| RESIDENTIAL 790 17.6% 808 -2.2% 717 10.2% 7088 6518 8.7′ COMMERCIAL 296 6.6% 287 3.1% 257 15.2% 2923 2730 7.1′  FORCE 904 20.1% 900 0.4% 753 20.1% 8128 7288 11.5′ NO FORCE 108 2.4% 141 -23.4% 164 -34.1% 1295 1381 -6.2′ ATTEMPT 74 1.6% 54 37.0% 57 29.8% 588 569 3.3′ LARCENY TOTAL 2253 50.1% 2339 -3.7% 2484 -9.3% 23583 22480 4.9′ \$200 AND OVER 1097 24.4% 1176 -6.7% 1217 -9.9% 11512 11212 2.7′ \$50 TO \$200 419 9.3% 474 -11.6% 455 -7.9% 4342 4016 8.1′ UNDER \$50 737 16.4% 689 7.0% 812 -9.2% 7729 7252 6.6′  FROM AUTO 1159 25.8% 1209 -4.1% 1328 -12.7% 12146 11955 1.6′ BICYCLE 22 0.5% 24 -8.3% 10 120.0% 206 185 11.4′ SHOPLIFTING 197 4.4% 217 -9.2% 276 -28.6% 2393 2258 6.0′ OTHERS 875 19.4% 889 -1.6% 870 0.6% 8838 8082 9.4′ VEHICLE THEFT TOTAL 593 13.2% 613 -3.3% 541 9.6% 5537 5839 -5.2′ ARSON TOTAL 18 0.4% 29 -37.9% 28 -35.7% 296 256 15.6′ ARSON TOTAL 18 0.4% 29 -37.9% 28 -35.7% 296 256 15.6′ ARSON TOTAL 18 0.4% 29 -37.9% 28 -35.7% 296 256 15.6′ ARSON TOTAL 18 0.4% 29 -37.9% 28 -35.7% 296 256 15.6′ ARSON TOTAL 18 0.4% 29 -37.9% 28 -35.7% 296 256 15.6′ ARSON TOTAL 18 0.4% 29 -37.9% 28 -35.7% 296 256 15.6′ ARSON TOTAL                                                                                                                                                                                                                                                                                                                                                                                                                                                                                                                                                                                                                                                                                                                                                                                                                                                                                                                                                  | AGGRAVATED ASSAULT TOTAL    | 274       | 6.1%       | 356       | -23.0%    | 390          | -29.7%     | 3530      | 3539       | -0.3%     |
| RESIDENTIAL 790 17.6% 808 -2.2% 717 10.2% 7088 6518 8.7′ COMMERCIAL 296 6.6% 287 3.1% 257 15.2% 2923 2730 7.1′  FORCE 904 20.1% 900 0.4% 753 20.1% 8128 7288 11.5′ NO FORCE 108 2.4% 141 -23.4% 164 -34.1% 1295 1381 -6.2′ ATTEMPT 74 1.6% 54 37.0% 57 29.8% 588 569 3.3′ LARCENY TOTAL 2253 50.1% 2339 -3.7% 2484 -9.3% 23583 22480 4.9′ \$200 AND OVER 1097 24.4% 1176 -6.7% 1217 -9.9% 11512 11212 2.7′ \$50 TO \$200 419 9.3% 474 -11.6% 455 -7.9% 4342 4016 8.1′ UNDER \$50 737 16.4% 689 7.0% 812 -9.2% 7729 7252 6.6′  FROM AUTO 1159 25.8% 1209 -4.1% 1328 -12.7% 12146 11955 1.6′ BICYCLE 22 0.5% 24 -8.3% 10 120.0% 206 185 11.4′ SHOPLIFTING 197 4.4% 217 -9.2% 276 -28.6% 2393 2258 6.0′ OTHERS 875 19.4% 889 -1.6% 870 0.6% 8838 8082 9.4′ VEHICLE THEFT TOTAL 593 13.2% 613 -3.3% 541 9.6% 5537 5839 -5.2′ ARSON TOTAL 18 0.4% 29 -37.9% 28 -35.7% 296 256 15.6′ ARSON TOTAL 18 0.4% 29 -37.9% 28 -35.7% 296 256 15.6′ ARSON TOTAL 18 0.4% 29 -37.9% 28 -35.7% 296 256 15.6′ ARSON TOTAL 18 0.4% 29 -37.9% 28 -35.7% 296 256 15.6′ ARSON TOTAL 18 0.4% 29 -37.9% 28 -35.7% 296 256 15.6′ ARSON TOTAL 18 0.4% 29 -37.9% 28 -35.7% 296 256 15.6′ ARSON TOTAL                                                                                                                                                                                                                                                                                                                                                                                                                                                                                                                                                                                                                                                                                                                                                                                                                                                                                                                                                  |                             |           |            |           |           |              |            |           |            |           |
| COMMERCIAL  296 6.6% 287 3.1% 257 15.2% 2923 2730 7.1  FORCE  904 20.1% 900 0.4% 753 20.1% 8128 7288 11.5  NO FORCE 108 2.4% 141 -23.4% 164 -34.1% 1295 1381 -6.2  ATTEMPT 74 1.6% 54 37.0% 57 29.8% 588 569 3.3  LARCENY TOTAL  2253 50.1% 2339 -3.7% 2484 -9.3% 23583 22480 4.9  \$200 AND OVER 1097 24.4% 1176 -6.7% 1217 -9.9% 11512 11212 2.7  \$50 TO \$200 419 9.3% 474 -11.6% 455 -7.9% 4342 4016 8.1  UNDER \$50 737 16.4% 689 7.0% 812 -9.2% 7729 7252 6.6  ******  FROM AUTO 1159 25.8% 1209 -4.1% 1328 -12.7% 12146 11955 1.6  BICYCLE  22 0.5% 24 -8.3% 10 120.0% 206 185 11.4  SHOPLIFTING 197 4.4% 217 -9.2% 276 -28.6% 2393 2258 6.0  OTHERS  875 19.4% 889 -1.6% 870 0.6% 8838 8082 9.4  VEHICLE THEFT TOTAL  18 0.4% 29 -37.9% 28 -35.7% 296 256 15.69  ARSON TOTAL  18 0.4% 29 -37.9% 28 -35.7% 296 256 15.69                                                                                                                                                                                                                                                                                                                                                                                                                                                                                                                                                                                                                                                                                                                                                                                                                                                                                                                                                                                                                                                                                                                                                                                                                                                                                          | BURGLARY TOTAL              | 1086      | 24.1%      | 1095      | -0.8%     | 974          | 11.5%      | 10011     | 9248       | 8.3%      |
| FORCE 904 20.1% 900 0.4% 753 20.1% 8128 7288 11.5° NO FORCE 108 2.4% 141 -23.4% 164 -34.1% 1295 1381 -6.2° ATTEMPT 74 1.6% 54 37.0% 57 29.8% 588 569 3.3° LARCENY TOTAL 2253 50.1% 2339 -3.7% 2484 -9.3% 23583 22480 4.9° \$200 AND OVER 1097 24.4% 1176 -6.7% 1217 -9.9% 11512 11212 2.7° \$50 TO \$200 419 9.3% 474 -11.6% 455 -7.9% 4342 4016 8.1° UNDER \$50 737 16.4% 689 7.0% 812 -9.2% 7729 7252 6.6° ****  FROM AUTO 1159 25.8% 1209 -4.1% 1328 -12.7% 12146 11955 1.6° BICYCLE 22 0.5% 24 -8.3% 10 120.0% 206 185 11.4° SHOPLIFTING 197 4.4% 217 -9.2% 276 -28.6% 2393 2258 6.0° OTHERS 875 19.4% 889 -1.6% 870 0.6% 8838 8082 9.4° ***  VEHICLE THEFT TOTAL 18 0.4% 29 -37.9% 28 -35.7% 296 256 15.6° ARSON TOTAL 18 0.4% 29 -37.9% 28 -35.7% 296 256 15.6°                                                                                                                                                                                                                                                                                                                                                                                                                                                                                                                                                                                                                                                                                                                                                                                                                                                                                                                                                                                                                                                                                                                                                                                                                                                                                                                                                     | RESIDENTIAL                 | 790       | 17.6%      | 808       | -2.2%     | 717          | 10.2%      | 7088      | 6518       | 8.7%      |
| FORCE 904 20.1% 900 0.4% 753 20.1% 8128 7288 11.5' NO FORCE 108 2.4% 141 -23.4% 164 -34.1% 1295 1381 -6.2' ATTEMPT 74 1.6% 54 37.0% 57 29.8% 588 569 3.3' LARCENY TOTAL 2253 50.1% 2339 -3.7% 2484 -9.3% 23583 22480 4.9' \$200 AND OVER 1097 24.4% 1176 -6.7% 1217 -9.9% 11512 11212 2.7' \$50 TO \$200 419 9.3% 474 -11.6% 455 -7.9% 4342 4016 8.1' UNDER \$50 737 16.4% 689 7.0% 812 -9.2% 7729 7252 6.6' *****  FROM AUTO 1159 25.8% 1209 -4.1% 1328 -12.7% 12146 11955 1.6' BICYCLE 22 0.5% 24 -8.3% 10 120.0% 206 185 11.4' SHOPLIFTING 197 4.4% 217 -9.2% 276 -28.6% 2393 2258 6.0' OTHERS 875 19.4% 889 -1.6% 870 0.6% 8838 8082 9.4' VEHICLE THEFT TOTAL 18 0.4% 29 -37.9% 28 -35.7% 296 256 15.6'                                                                                                                                                                                                                                                                                                                                                                                                                                                                                                                                                                                                                                                                                                                                                                                                                                                                                                                                                                                                                                                                                                                                                                                                                                                                                                                                                                                                               | COMMERCIAL                  | 296       | 6.6%       | 287       | 3.1%      | 257          | 15.2%      | 2923      | 2730       | 7.1%      |
| NO FORCE 108 2.4% 141 -23.4% 164 -34.1% 1295 1381 -6.2° ATTEMPT 74 1.6% 54 37.0% 57 29.8% 588 569 3.3° LARCENY TOTAL 2253 50.1% 2339 -3.7% 2484 -9.3% 23583 22480 4.9° \$200 AND OVER 1097 24.4% 1176 -6.7% 1217 -9.9% 11512 11212 2.7° \$50 TO \$200 419 9.3% 474 -11.6% 455 -7.9% 4342 4016 8.1° UNDER \$50 737 16.4% 689 7.0% 812 -9.2% 7729 7252 6.6° *****  FROM AUTO 1159 25.8% 1209 -4.1% 1328 -12.7% 12146 11955 1.6° BICYCLE 22 0.5% 24 -8.3% 10 120.0% 206 185 11.4° SHOPLIFTING 197 4.4% 217 -9.2% 276 -28.6% 2393 2258 6.0° OTHERS 875 19.4% 889 -1.6% 870 0.6% 8838 8082 9.4° VEHICLE THEFT TOTAL 593 13.2% 613 -3.3% 541 9.6% 5537 5839 -5.2° ARSON TOTAL 18 0.4% 29 -37.9% 28 -35.7% 296 256 15.6°                                                                                                                                                                                                                                                                                                                                                                                                                                                                                                                                                                                                                                                                                                                                                                                                                                                                                                                                                                                                                                                                                                                                                                                                                                                                                                                                                                                                         | * * * *                     |           |            |           |           |              |            |           |            |           |
| ATTEMPT 74 1.6% 54 37.0% 57 29.8% 588 569 3.3°  LARCENY TOTAL 2253 50.1% 2339 -3.7% 2484 -9.3% 23583 22480 4.9° \$200 AND OVER 1097 24.4% 1176 -6.7% 1217 -9.9% 11512 11212 2.7° \$50 TO \$200 419 9.3% 474 -11.6% 455 -7.9% 4342 4016 8.1° UNDER \$50 737 16.4% 689 7.0% 812 -9.2% 7729 7252 6.6°  *****  FROM AUTO 1159 25.8% 1209 -4.1% 1328 -12.7% 12146 11955 1.6° BICYCLE 22 0.5% 24 -8.3% 10 120.0% 206 185 11.4° SHOPLIFTING 197 4.4% 217 -9.2% 276 -28.6% 2393 2258 6.0° OTHERS 875 19.4% 889 -1.6% 870 0.6% 8838 8082 9.4°  VEHICLE THEFT TOTAL 593 13.2% 613 -3.3% 541 9.6% 5537 5839 -5.2°  ARSON TOTAL 18 0.4% 29 -37.9% 28 -35.7% 296 256 15.6°                                                                                                                                                                                                                                                                                                                                                                                                                                                                                                                                                                                                                                                                                                                                                                                                                                                                                                                                                                                                                                                                                                                                                                                                                                                                                                                                                                                                                                                             | FORCE                       | 904       | 20.1%      | 900       | 0.4%      | 753          | 20.1%      | 8128      | 7288       | 11.5%     |
| LARCENY TOTAL 2253 50.1% 2339 -3.7% 2484 -9.3% 23583 22480 4.99 \$200 AND OVER 1097 24.4% 1176 -6.7% 1217 -9.9% 11512 11212 2.7* \$50 TO \$200 419 9.3% 474 -11.6% 455 -7.9% 4342 4016 8.1* UNDER \$50 737 16.4% 689 7.0% 812 -9.2% 7729 7252 6.6* *****  FROM AUTO 1159 25.8% 1209 -4.1% 1328 -12.7% 12146 11955 1.6* BICYCLE 22 0.5% 24 -8.3% 10 120.0% 206 185 11.4* SHOPLIFTING 197 4.4% 217 -9.2% 276 -28.6% 2393 2258 6.0* OTHERS 875 19.4% 889 -1.6% 870 0.6% 8838 8082 9.4*  VEHICLE THEFT TOTAL 593 13.2% 613 -3.3% 541 9.6% 5537 5839 -5.2* ARSON TOTAL 18 0.4% 29 -37.9% 28 -35.7% 296 256 15.6*                                                                                                                                                                                                                                                                                                                                                                                                                                                                                                                                                                                                                                                                                                                                                                                                                                                                                                                                                                                                                                                                                                                                                                                                                                                                                                                                                                                                                                                                                                               | NO FORCE                    | 108       | 2.4%       | 141       | -23.4%    | 164          | -34.1%     | 1295      | 1381       | -6.2%     |
| \$200 AND OVER                                                                                                                                                                                                                                                                                                                                                                                                                                                                                                                                                                                                                                                                                                                                                                                                                                                                                                                                                                                                                                                                                                                                                                                                                                                                                                                                                                                                                                                                                                                                                                                                                                                                                                                                                                                                                                                                                                                                                                                                                                                                                                            | ATTEMPT                     | 74        | 1.6%       | 54        | 37.0%     | 57           | 29.8%      | 588       | 569        | 3.3%      |
| \$200 AND OVER                                                                                                                                                                                                                                                                                                                                                                                                                                                                                                                                                                                                                                                                                                                                                                                                                                                                                                                                                                                                                                                                                                                                                                                                                                                                                                                                                                                                                                                                                                                                                                                                                                                                                                                                                                                                                                                                                                                                                                                                                                                                                                            |                             |           |            |           |           |              |            |           |            |           |
| \$50 TO \$200                                                                                                                                                                                                                                                                                                                                                                                                                                                                                                                                                                                                                                                                                                                                                                                                                                                                                                                                                                                                                                                                                                                                                                                                                                                                                                                                                                                                                                                                                                                                                                                                                                                                                                                                                                                                                                                                                                                                                                                                                                                                                                             | LARCENY TOTAL               | 2253      | 50.1%      | 2339      | -3.7%     | 2484         | -9.3%      | 23583     | 22480      | 4.9%      |
| UNDER \$50  737  16.4%  689  7.0%  812  -9.2%  7729  7252  6.6°  7729  7252  6.6°  7729  7252  6.6°  7729  7252  6.6°  7729  7252  6.6°  7729  7252  6.6°  7729  7252  6.6°  7729  7252  6.6°  7729  7252  6.6°  7729  7252  6.6°  812  -9.2%  12146  11955  1.6°  812  1209  -4.1%  1328  -12.7%  12146  11955  1.6°  816  817  12146  11955  1.6°  817  818  10  120.0%  206  185  11.4°  818  818  818  818  818  818  818  8                                                                                                                                                                                                                                                                                                                                                                                                                                                                                                                                                                                                                                                                                                                                                                                                                                                                                                                                                                                                                                                                                                                                                                                                                                                                                                                                                                                                                                                                                                                                                                                                                                                                                          | \$200 AND OVER              | 1097      | 24.4%      | 1176      | -6.7%     | 1217         | -9.9%      | 11512     | 11212      | 2.7%      |
| FROM AUTO 1159 25.8% 1209 -4.1% 1328 -12.7% 12146 11955 1.6° BICYCLE 22 0.5% 24 -8.3% 10 120.0% 206 185 11.4° SHOPLIFTING 197 4.4% 217 -9.2% 276 -28.6% 2393 2258 6.0° OTHERS 875 19.4% 889 -1.6% 870 0.6% 8838 8082 9.4° VEHICLE THEFT TOTAL 593 13.2% 613 -3.3% 541 9.6% 5537 5839 -5.2° ARSON TOTAL 18 0.4% 29 -37.9% 28 -35.7% 296 256 15.6°                                                                                                                                                                                                                                                                                                                                                                                                                                                                                                                                                                                                                                                                                                                                                                                                                                                                                                                                                                                                                                                                                                                                                                                                                                                                                                                                                                                                                                                                                                                                                                                                                                                                                                                                                                          | \$50 TO \$200               | 419       | 9.3%       | 474       | -11.6%    | 455          | -7.9%      | 4342      | 4016       | 8.1%      |
| FROM AUTO         1159         25.8%         1209         -4.1%         1328         -12.7%         12146         11955         1.6'           BICYCLE         22         0.5%         24         -8.3%         10         120.0%         206         185         11.4'           SHOPLIFTING         197         4.4%         217         -9.2%         276         -28.6%         2393         2258         6.0'           OTHERS         875         19.4%         889         -1.6%         870         0.6%         8838         8082         9.4'           VEHICLE THEFT TOTAL         593         13.2%         613         -3.3%         541         9.6%         5537         5839         -5.2'           ARSON TOTAL         18         0.4%         29         -37.9%         28         -35.7%         296         256         15.6'                                                                                                                                                                                                                                                                                                                                                                                                                                                                                                                                                                                                                                                                                                                                                                                                                                                                                                                                                                                                                                                                                                                                                                                                                                                                        | UNDER \$50                  | 737       | 16.4%      | 689       | 7.0%      | 812          | -9.2%      | 7729      | 7252       | 6.6%      |
| BICYCLE 22 0.5% 24 -8.3% 10 120.0% 206 185 11.4' SHOPLIFTING 197 4.4% 217 -9.2% 276 -28.6% 2393 2258 6.0' OTHERS 875 19.4% 889 -1.6% 870 0.6% 8838 8082 9.4' VEHICLE THEFT TOTAL 593 13.2% 613 -3.3% 541 9.6% 5537 5839 -5.2' ARSON TOTAL 18 0.4% 29 -37.9% 28 -35.7% 296 256 15.6'                                                                                                                                                                                                                                                                                                                                                                                                                                                                                                                                                                                                                                                                                                                                                                                                                                                                                                                                                                                                                                                                                                                                                                                                                                                                                                                                                                                                                                                                                                                                                                                                                                                                                                                                                                                                                                       | ****                        |           |            |           |           |              |            |           |            |           |
| SHOPLIFTING         197         4.4%         217         -9.2%         276         -28.6%         2393         2258         6.0°           OTHERS         875         19.4%         889         -1.6%         870         0.6%         8838         8082         9.4°           VEHICLE THEFT TOTAL         593         13.2%         613         -3.3%         541         9.6%         5537         5839         -5.2°           ARSON TOTAL         18         0.4%         29         -37.9%         28         -35.7%         296         256         15.6°                                                                                                                                                                                                                                                                                                                                                                                                                                                                                                                                                                                                                                                                                                                                                                                                                                                                                                                                                                                                                                                                                                                                                                                                                                                                                                                                                                                                                                                                                                                                                          | FROM AUTO                   | 1159      | 25.8%      | 1209      | -4.1%     | 1328         | -12.7%     | 12146     | 11955      | 1.6%      |
| OTHERS       875       19.4%       889       -1.6%       870       0.6%       8838       8082       9.4°         VEHICLE THEFT TOTAL       593       13.2%       613       -3.3%       541       9.6%       5537       5839       -5.2°         ARSON TOTAL       18       0.4%       29       -37.9%       28       -35.7%       296       256       15.6°                                                                                                                                                                                                                                                                                                                                                                                                                                                                                                                                                                                                                                                                                                                                                                                                                                                                                                                                                                                                                                                                                                                                                                                                                                                                                                                                                                                                                                                                                                                                                                                                                                                                                                                                                               | BICYCLE                     | 22        | 0.5%       | 24        | -8.3%     | 10           | 120.0%     | 206       | 185        | 11.4%     |
| VEHICLE THEFT TOTAL       593       13.2%       613       -3.3%       541       9.6%       5537       5839       -5.2°         ARSON TOTAL       18       0.4%       29       -37.9%       28       -35.7%       296       256       15.6°                                                                                                                                                                                                                                                                                                                                                                                                                                                                                                                                                                                                                                                                                                                                                                                                                                                                                                                                                                                                                                                                                                                                                                                                                                                                                                                                                                                                                                                                                                                                                                                                                                                                                                                                                                                                                                                                                | SHOPLIFTING                 | 197       | 4.4%       | 217       | -9.2%     | 276          | -28.6%     | 2393      | 2258       | 6.0%      |
| ARSON TOTAL 18 0.4% 29 -37.9% 28 -35.7% 296 256 15.6°                                                                                                                                                                                                                                                                                                                                                                                                                                                                                                                                                                                                                                                                                                                                                                                                                                                                                                                                                                                                                                                                                                                                                                                                                                                                                                                                                                                                                                                                                                                                                                                                                                                                                                                                                                                                                                                                                                                                                                                                                                                                     | OTHERS                      | 875       | 19.4%      | 889       | -1.6%     | 870          | 0.6%       | 8838      | 8082       | 9.4%      |
| ARSON TOTAL 18 0.4% 29 -37.9% 28 -35.7% 296 256 15.6°                                                                                                                                                                                                                                                                                                                                                                                                                                                                                                                                                                                                                                                                                                                                                                                                                                                                                                                                                                                                                                                                                                                                                                                                                                                                                                                                                                                                                                                                                                                                                                                                                                                                                                                                                                                                                                                                                                                                                                                                                                                                     |                             |           |            |           |           |              |            |           |            |           |
|                                                                                                                                                                                                                                                                                                                                                                                                                                                                                                                                                                                                                                                                                                                                                                                                                                                                                                                                                                                                                                                                                                                                                                                                                                                                                                                                                                                                                                                                                                                                                                                                                                                                                                                                                                                                                                                                                                                                                                                                                                                                                                                           | VEHICLE THEFT TOTAL         | 593       | 13.2%      | 613       | -3.3%     | 541          | 9.6%       | 5537      | 5839       | -5.2%     |
|                                                                                                                                                                                                                                                                                                                                                                                                                                                                                                                                                                                                                                                                                                                                                                                                                                                                                                                                                                                                                                                                                                                                                                                                                                                                                                                                                                                                                                                                                                                                                                                                                                                                                                                                                                                                                                                                                                                                                                                                                                                                                                                           |                             |           |            |           |           |              |            |           |            |           |
| TOTALS 4499 100.0% 4699 -4.3% 4698 -4.2% 45483 43862 3.7°                                                                                                                                                                                                                                                                                                                                                                                                                                                                                                                                                                                                                                                                                                                                                                                                                                                                                                                                                                                                                                                                                                                                                                                                                                                                                                                                                                                                                                                                                                                                                                                                                                                                                                                                                                                                                                                                                                                                                                                                                                                                 | ARSON TOTAL                 | 18        | 0.4%       | 29        | -37.9%    | 28           | -35.7%     | 296       | 256        | 15.6%     |
| HOTALS 4499 100.0% 4699 -4.3% 4698 -4.2% 45483 43862 3.7°                                                                                                                                                                                                                                                                                                                                                                                                                                                                                                                                                                                                                                                                                                                                                                                                                                                                                                                                                                                                                                                                                                                                                                                                                                                                                                                                                                                                                                                                                                                                                                                                                                                                                                                                                                                                                                                                                                                                                                                                                                                                 | TOTAL 0                     | 4465      | 400.001    | 4000      | 4.607     | 4000         | 4.607      | 45.400    | 40000      | 0 =0.     |
|                                                                                                                                                                                                                                                                                                                                                                                                                                                                                                                                                                                                                                                                                                                                                                                                                                                                                                                                                                                                                                                                                                                                                                                                                                                                                                                                                                                                                                                                                                                                                                                                                                                                                                                                                                                                                                                                                                                                                                                                                                                                                                                           | IOTALS                      | 4499      | 100.0%     | 4699      | -4.3%     | 4698         | -4.2%      | 45483     | 43862      | 3.7%      |