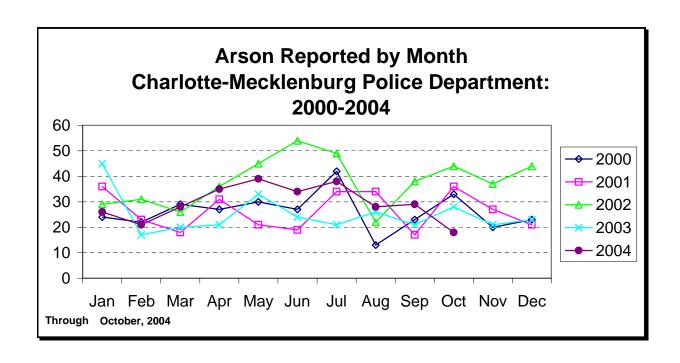

CHARLOTTE-MECKLENBURG POLICE DEPARTMENT MONTHLY SUMMARY REPORT OCTOBER, 2004

**Darrel Stephens Chief of Police** 

| RAPE TOTAL 24 0.5% 27 -11.1% 25 -4.0% 276 254 8.7 ACTUAL 21 0.5% 24 -12.5% 20 5.0% 254 220 15.5% ATTEMPT 3 0.1% 3 0.0% 5 -40.0% 22 34 -35.3% ROBBERY TOTAL 248 5.5% 234 6.0% 249 -0.4% 2202 2191 0.5% ARMED 118 2.6% 178 -33.7% 200 -41.0% 1634 1720 -5.0% STRONG-ARM 130 2.9% 56 132.1% 49 165.3% 568 471 20.6% AGGRAVATED ASSAULT TOTAL 274 6.1% 356 -23.0% 390 -29.7% 3530 3539 -0.3% BURGLARY TOTAL 1086 24.1% 1095 -0.8% 974 11.5% 10011 9248 8.3% RESIDENTIAL 790 17.6% 808 -2.2% 717 10.2% 7088 6518 8.7% COMMERCIAL 296 6.6% 287 3.1% 257 15.2% 2923 2730 7.1%                                                                                                                                                                                                                                                                                                                                                                                                                                                                                                                                                                                                                                                                                                                                                                                                                                                                                                                                                                                                                                                                                                                                                                                                                                                                                                                                                                                                                                                                                                                                                    | IND                         | EX OFFENS | ES REPORTI | ED TO CHA | RLOTTE-ME | CKLENBURG PC | LICE DEPAR | TMENT     |            |           |
|---------------------------------------------------------------------------------------------------------------------------------------------------------------------------------------------------------------------------------------------------------------------------------------------------------------------------------------------------------------------------------------------------------------------------------------------------------------------------------------------------------------------------------------------------------------------------------------------------------------------------------------------------------------------------------------------------------------------------------------------------------------------------------------------------------------------------------------------------------------------------------------------------------------------------------------------------------------------------------------------------------------------------------------------------------------------------------------------------------------------------------------------------------------------------------------------------------------------------------------------------------------------------------------------------------------------------------------------------------------------------------------------------------------------------------------------------------------------------------------------------------------------------------------------------------------------------------------------------------------------------------------------------------------------------------------------------------------------------------------------------------------------------------------------------------------------------------------------------------------------------------------------------------------------------------------------------------------------------------------------------------------------------------------------------------------------------------------------------------------------------|-----------------------------|-----------|------------|-----------|-----------|--------------|------------|-----------|------------|-----------|
| NODEX OFFENSES   MONTH   INDEX   MONTH   W. CHANGE   LAST YEAR   W. CHANGE   TO DATE   TO DATE   W. CHANGE   CHANGE | October 2004                | # THIS    | % OF ALL   | #IAST     | MONTHI V  | SAME MONTH   | MONTHI V   | THIS VEAD | I AST VEAD | ANNIIAI   |
| HOMICIDE (MURDER & NON-NEGLIGENT MANSLAUGHTER)  3 0.1% 6 -50.0% 7 -57.1% 48 55 -12.7'  RAPE TOTAL  24 0.5% 27 -11.1% 25 -4.0% 276 254 8.7'  ACTUAL  21 0.5% 24 -12.5% 20 5.0% 254 220 15.5'  ATTEMPT 3 0.1% 3 0.0% 5 -40.0% 22 34 -35.3'  ROBBERY TOTAL  248 5.5% 234 6.0% 249 -0.4% 2202 2191 0.5'  RARMED  118 2.6% 178 -33.7% 200 -41.0% 1634 1720 -5.0'  STRONG-ARM  130 2.9% 56 132.1% 49 165.3% 568 471 20.6'  AGGRAVATED ASSAULT TOTAL  274 6.1% 356 -23.0% 390 -29.7% 3530 3539 -0.3'  BURGLARY TOTAL  1086 24.1% 1095 -0.8% 974 11.5% 10011 9248 8.3'  RESIDENTIAL  790 17.6% 808 -2.2% 717 10.2% 7088 6518 8.7'  COMMERCIAL  296 6.6% 287 3.1% 257 15.2% 2923 2730 7.1'  FORCE  904 20.1% 900 0.4% 753 20.1% 8128 7288 11.5'  NO FORCE  108 2.4% 141 -23.4% 164 -34.1% 1295 1381 -6.2'  ATTEMPT  74 1.6% 54 37.0% 57 22.8% 588 569 3.3'  LARCENY TOTAL  2253 50.1% 2339 -3.7% 2484 -9.3% 23583 22480 4.9'  S200 AND OVER  1097 24.4% 1176 6.7% 1217 -9.9% 11512 11212 2.7'  S50 TO \$200 419 9.3% 474 -11.6% 455 -7.9% 4342 4016 8.1'  UNDER \$50 737 16.4% 689 7.0% 812 -9.2% 7729 7252 6.6'  FROM AUTO  1159 25.8% 1209 -4.1% 1328 -1.2.7% 12146 11955 1.6'  SHOULE THEFT TOTAL  593 13.2% 613 -3.3% 541 9.6% 5537 5839 -5.2'  ARSON TOTAL  18 0.4% 29 -37.9% 28 -35.7% 296 256 15.6'                                                                                                                                                                                                                                                                                                                                                                                                                                                                                                                                                                                                                                                                                                                                                                                                                         |                             |           |            |           |           |              |            |           |            |           |
| NEGLIGENT MANSLAUGHTER)         3         0.1%         6         -50.0%         7         -57.1%         48         55         -12.7*           RAPE TOTAL         24         0.5%         27         -11.1%         25         -4.0%         276         254         8.7*           ACTUAL         21         0.5%         24         -12.5%         20         5.0%         254         220         15.5*           ATTEMPT         3         0.1%         3         0.0%         5         -40.0%         22         34         -35.3*           ROBBERY TOTAL         248         5.5%         234         6.0%         249         -0.4%         2202         2191         0.5*           ARMED         118         2.6%         178         -33.7%         200         -41.0%         1634         1720         -50.0*           STRONG-ARM         130         2.9%         56         132.1%         49         165.3%         568         471         20.6*           AGGRAVATED ASSAULT TOTAL         274         6.1%         356         -23.0%         390         -29.7%         3530         3539         -0.3*           BURGLARY TOTAL         1086         24.1%                                                                                                                                                                                                                                                                                                                                                                                                                                                                                                                                                                                                                                                                                                                                                                                                                                                                                                                                        | INDEX OFF ENGLS             | MONTH     | INDLX      | WONTH     | 70 CHANGE | LASTILAN     | 78 CHANGE  | IODAIL    | IODAIL     | 70 CHANGE |
| NEGLIGENT MANSLAUGHTER)         3         0.1%         6         -50.0%         7         -57.1%         48         55         -12.7*           RAPE TOTAL         24         0.5%         27         -11.1%         25         -4.0%         276         254         8.7*           ACTUAL         21         0.5%         24         -12.5%         20         5.0%         254         220         15.5*           ATTEMPT         3         0.1%         3         0.0%         5         -40.0%         22         34         -35.3*           ROBBERY TOTAL         248         5.5%         234         6.0%         249         -0.4%         2202         2191         0.5*           ARMED         118         2.6%         178         -33.7%         200         -41.0%         1634         1720         -50.5*           AGGRAVATED ASSAULT TOTAL         274         6.1%         356         -23.0%         390         -29.7%         3530         3539         -0.3*           BURGLARY TOTAL         1086         24.1%         1095         -0.8%         974         11.5%         10011         9248         8.3*           RESIDENTIAL         790         17.6%                                                                                                                                                                                                                                                                                                                                                                                                                                                                                                                                                                                                                                                                                                                                                                                                                                                                                                                                   | HOMICIDE (MURDER & NON-     |           |            |           |           |              |            |           |            |           |
| RAPE TOTAL 24 0.5% 27 -11.1% 25 -4.0% 276 254 8.7 ACTUAL 21 0.5% 24 -12.5% 20 5.0% 254 220 15.5% ATTEMPT 3 0.1% 3 0.0% 5 -40.0% 22 34 -35.3% ROBBERY TOTAL 248 5.5% 234 6.0% 249 -0.4% 2202 2191 0.5% ARMED 118 2.6% 178 -33.7% 200 -41.0% 1634 1720 -5.0% STRONG-ARM 130 2.9% 56 132.1% 49 165.3% 568 471 20.6% AGGRAVATED ASSAULT TOTAL 274 6.1% 356 -23.0% 390 -29.7% 3530 3539 -0.3% BURGLARY TOTAL 1086 24.1% 1095 -0.8% 974 11.5% 10011 9248 8.3% RESIDENTIAL 790 17.6% 808 -2.2% 717 10.2% 7088 6518 8.7% COMMERCIAL 296 6.6% 287 3.1% 257 15.2% 2923 2730 7.1%                                                                                                                                                                                                                                                                                                                                                                                                                                                                                                                                                                                                                                                                                                                                                                                                                                                                                                                                                                                                                                                                                                                                                                                                                                                                                                                                                                                                                                                                                                                                                    |                             | 3         | 0.1%       | 6         | -50.0%    | 7            | -57 1%     | 48        | 55         | -12.7%    |
| ACTUAL 21 0.5% 24 -12.5% 20 5.0% 254 220 15.5° ATTEMPT 3 0.1% 3 0.0% 5 -40.0% 22 34 -35.3°  ROBBERY TOTAL 248 5.5% 234 6.0% 249 -0.4% 2202 2191 0.5° ARMED 118 2.6% 178 -33.7% 200 -41.0% 1634 1720 -5.0° STRONG-ARM 130 2.9% 56 132.1% 49 165.3% 568 471 20.6°  AGGRAVATED ASSAULT TOTAL 274 6.1% 356 -23.0% 390 -29.7% 3530 3539 -0.3°  BURGLARY TOTAL 1086 24.1% 1095 -0.8% 974 11.5% 10011 9248 8.3° RESIDENTIAL 790 17.6% 808 -2.2% 717 10.2% 7088 6518 8.7° COMMERCIAL 296 6.6% 287 3.1% 257 15.2% 2923 2730 7.1°  FORCE 904 20.1% 900 0.4% 753 20.1% 8128 7288 11.5° NO FORCE 108 2.4% 141 -23.4% 164 -34.1% 1295 1381 -6.2° ATTEMPT 74 1.6% 54 37.0% 57 29.8% 588 569 3.3°  LARCENY TOTAL 2253 50.1% 2339 -3.7% 2484 -9.3% 23583 22480 4.9° \$200 AND OVER 1097 24.4% 1176 -6.7% 1217 -9.9% 11512 11212 2.7°  \$200 AND OVER 1097 24.4% 1176 -6.7% 1217 -9.9% 11512 11212 2.7°  FROM AUTO 1159 25.8% 1209 -4.1% 1328 -12.7% 12146 11955 1.6° BICYCLE 22 0.5% 24 -8.3% 10 120.0% 206 185 11.4° SHOPLIFTING 197 4.4% 217 -9.2% 276 -28.6% 2393 2258 6.0°  OTHERS 875 19.4% 889 -1.6% 870 0.6% 8838 8082 9.4°  VEHICLE THEFT TOTAL 593 13.2% 613 -3.3% 541 9.6% 5537 5839 -5.2°  ARSON TOTAL 59 3 13.2% 613 -3.3% 541 9.6% 5537 5839 -5.2°  ARSON TOTAL 18 0.4% 29 -37.9% 28 -35.7% 296 256 15.6°                                                                                                                                                                                                                                                                                                                                                                                                                                                                                                                                                                                                                                                                                                                                                                                                                    | THE CERCEIT IN MICE TO CITY | Ü         | 0.170      | ·         | 00.070    | •            | 07.170     | 10        | 00         | 12.770    |
| ATTEMPT 3 0.1% 3 0.0% 5 -40.0% 22 34 -35.3′  ROBBERY TOTAL 248 5.5% 234 6.0% 249 -0.4% 2202 2191 0.5′  ARMED 118 2.6% 178 -33.7% 200 -41.0% 1634 1720 -5.0′  STRONG-ARM 130 2.9% 56 132.1% 49 165.3% 568 471 20.6′  AGGRAVATED ASSAULT TOTAL 274 6.1% 356 -23.0% 390 -29.7% 3530 3539 -0.3′  BURGLARY TOTAL 1086 24.1% 1095 -0.8% 974 11.5% 10011 9248 8.3′  RESIDENTIAL 790 17.6% 808 -2.2% 717 10.2% 7088 6518 8.7′  COMMERCIAL 296 6.6% 287 3.1% 257 15.2% 2923 2730 7.1′  FORCE 904 20.1% 900 0.4% 753 20.1% 8128 7288 11.5′  NO FORCE 108 2.4% 141 -23.4% 164 -34.1% 1295 1381 -6.2′  ATTEMPT 74 1.6% 54 37.0% 57 29.8% 588 569 3.3′  LARCENY TOTAL 2253 50.1% 2339 -3.7% 2484 -9.3% 23583 22480 4.9′  \$200 AND OVER 1097 24.4% 1176 -6.7% 1217 -9.9% 11512 11212 2.7′  FOR AUTO 1159 25.8% 1209 -4.1% 1328 -12.7% 12146 11955 1.6′  BICYCLE 22 0.5% 24 8.3% 10 120.0% 206 185 11.4′  SHOPLIFTING 197 4.4% 217 -9.2% 276 -28.6% 2393 2258 6.0′  OTHERS 875 19.4% 889 -1.6% 870 0.6% 8838 8082 9.4′  VEHICLE THEFT TOTAL 593 13.2% 613 -3.3% 541 9.6% 5537 5839 -5.2′  ARSON TOTAL 18 0.4% 29 -37.9% 28 -35.7% 296 256 15.6′  ARSON TOTAL 18 0.4% 29 -37.9% 28 -35.7% 296 256 15.6′  ARSON TOTAL 18 0.4% 29 -37.9% 28 -35.7% 296 256 15.6′                                                                                                                                                                                                                                                                                                                                                                                                                                                                                                                                                                                                                                                                                                                                                                                                                                                                           | RAPE TOTAL                  | 24        | 0.5%       | 27        | -11.1%    | 25           | -4.0%      | 276       | 254        | 8.7%      |
| ATTEMPT 3 0.1% 3 0.0% 5 -40.0% 22 34 -35.3′  ROBBERY TOTAL 248 5.5% 234 6.0% 249 -0.4% 2202 2191 0.5′  ARMED 118 2.6% 178 -33.7% 200 -41.0% 1634 1720 -5.0′  STRONG-ARM 130 2.9% 56 132.1% 49 165.3% 568 471 20.6′  AGGRAVATED ASSAULT TOTAL 274 6.1% 356 -23.0% 390 -29.7% 3530 3539 -0.3′  BURGLARY TOTAL 1086 24.1% 1095 -0.8% 974 11.5% 10011 9248 8.3′  RESIDENTIAL 790 17.6% 808 -2.2% 717 10.2% 7088 6518 8.7′  COMMERCIAL 296 6.6% 287 3.1% 257 15.2% 2923 2730 7.1′  FORCE 904 20.1% 900 0.4% 753 20.1% 8128 7288 11.5′  NO FORCE 108 2.4% 141 -23.4% 164 -34.1% 1295 1381 -6.2′  ATTEMPT 74 1.6% 54 37.0% 57 29.8% 588 569 3.3′  LARCENY TOTAL 2253 50.1% 2339 -3.7% 2484 -9.3% 23583 22480 4.9′  S200 AND OVER 1097 24.4% 1176 -6.7% 1217 -9.9% 11512 11212 2.7′  FOR 3200 AND OVER 1097 24.4% 1176 -6.7% 1217 -9.9% 11512 11212 2.7′  FROM AUTO 1159 25.8% 1209 -4.1% 1328 -12.7% 12146 11955 1.6′  BICYCLE 22 0.5% 24 -8.3% 10 120.0% 206 185 11.4′  SHOPLIFTING 197 4.4% 217 -9.2% 276 -28.6% 2393 2258 6.0′  OTHERS 875 19.4% 889 -1.6% 870 0.6% 8838 8082 9.4′  VEHICLE THEFT TOTAL 593 13.2% 613 -3.3% 541 9.6% 5537 5839 -5.2′  ARSON TOTAL 18 0.4% 29 -37.9% 28 -35.7% 296 256 15.6′  ARSON TOTAL 18 0.4% 29 -37.9% 28 -35.7% 296 256 15.6′                                                                                                                                                                                                                                                                                                                                                                                                                                                                                                                                                                                                                                                                                                                                                                                                                                                            | ACTUAL                      | 21        | 0.5%       | 24        | -12.5%    | 20           | 5.0%       | 254       | 220        | 15.5%     |
| ROBBERY TOTAL  248  5.5%  234  6.0%  249  -0.4%  2202  2191  0.55  STRONG-ARM  130  2.9%  56  132.1%  49  165.3%  568  471  20.6  AGGRAVATED ASSAULT TOTAL  274  6.1%  356  -23.0%  390  -29.7%  3530  3539  -0.3*  BURGLARY TOTAL  1086  24.1%  1095  -0.8%  974  11.5%  10011  9248  8.3.3  RESIDENTIAL  790  17.6%  808  -2.2%  717  10.2%  7088  6518  8.7*  COMMERCIAL  296  6.6%  287  3.1%  257  15.2%  2923  2730  7.1*  FORCE  904  20.1%  900  0.4%  753  20.1%  8128  7288  11.5*  NO FORCE  108  2.4%  141  -23.4%  164  -34.1%  1295  1381  -6.2*  ATTEMPT  74  1.6%  54  37.0%  57  29.8%  588  569  3.3*  LARCENY TOTAL  2253  50.1%  2339  -3.7%  2484  -9.3%  23583  22480  4.99  \$250 AND OVER  1097  24.4%  1176  -6.7%  1217  9.9%  11512  11212  2.7*  \$50 TO \$200  419  9.3%  474  -11.6%  455  -7.9%  4342  4016  8.1*  UNDER \$50  737  16.4%  689  7.0%  812  -9.2%  7729  7252  6.6*  FROM AUTO  1159  25.8%  1209  -4.1%  1328  -12.7%  12146  11955  1.6*  BICYCLE  22  0.5%  24  -8.3%  10  10  10  10  10  28  -35.7%  296  256  15.6*  ARSON TOTAL  18  0.4%  29  -37.9%  28  -35.7%  296  256  15.6*  15.6*  ARSON TOTAL  18  0.4%  29  -37.9%  28  -35.7%  296  256  15.6*                                                                                                                                                                                                                                                                                                                                                                                                                                                                                                                                                                                                                                                                                                                                                                                                                                                                                                            | ATTEMPT                     | 3         | 0.1%       | 3         | 0.0%      |              | -40.0%     | 22        | 34         | -35.3%    |
| ARMED 118 2.6% 178 -33.7% 200 -41.0% 1634 1720 -5.0° STRONG-ARM 130 2.9% 56 132.1% 49 165.3% 568 471 20.6° AGGRAVATED ASSAULT TOTAL 274 6.1% 356 -23.0% 390 -29.7% 3530 3539 -0.3° BURGLARY TOTAL 1086 24.1% 1095 -0.8% 974 11.5% 10011 9248 8.3° RESIDENTIAL 790 17.6% 808 -2.2% 717 10.2% 7088 6518 8.7° COMMERCIAL 296 6.6% 287 3.1% 257 15.2% 2923 2730 7.1°                                                                                                                                                                                                                                                                                                                                                                                                                                                                                                                                                                                                                                                                                                                                                                                                                                                                                                                                                                                                                                                                                                                                                                                                                                                                                                                                                                                                                                                                                                                                                                                                                                                                                                                                                          |                             |           |            |           |           |              |            |           |            |           |
| STRONG-ARM         130         2.9%         56         132.1%         49         165.3%         568         471         20.6¹           AGGRAVATED ASSAULT TOTAL         274         6.1%         356         -23.0%         390         -29.7%         3530         3539         -0.3¹           BURGLARY TOTAL         1086         24.1%         1095         -0.8%         974         11.5%         10011         9248         8.3¹           RESIDENTIAL         790         17.6%         808         -2.2%         717         10.2%         7088         6518         8.7¹           COMMERCIAL         296         6.6%         287         3.1%         257         15.2%         2923         2730         7.1¹           FORCE         904         20.1%         900         0.4%         753         20.1%         8128         7288         11.5¹           NO FORCE         108         2.4%         141         -23.4%         164         -34.1%         1295         1381         -6.2²           ATTEMPT         74         1.6%         54         37.0%         57         29.8%         588         569         3.3³           LARCENY TOTAL         2253         50.1                                                                                                                                                                                                                                                                                                                                                                                                                                                                                                                                                                                                                                                                                                                                                                                                                                                                                                                             | ROBBERY TOTAL               | 248       | 5.5%       | 234       | 6.0%      | 249          | -0.4%      | 2202      | 2191       | 0.5%      |
| AGGRAVATED ASSAULT TOTAL 274 6.1% 356 -23.0% 390 -29.7% 3530 3539 -0.3*  BURGLARY TOTAL 1086 24.1% 1095 -0.8% 974 11.5% 10011 9248 8.3*  RESIDENTIAL 790 17.6% 808 -2.2% 717 10.2% 7088 6518 8.7*  COMMERCIAL 296 6.6% 287 3.1% 257 15.2% 2923 2730 7.1*  **********************************                                                                                                                                                                                                                                                                                                                                                                                                                                                                                                                                                                                                                                                                                                                                                                                                                                                                                                                                                                                                                                                                                                                                                                                                                                                                                                                                                                                                                                                                                                                                                                                                                                                                                                                                                                                                                              | ARMED                       | 118       | 2.6%       | 178       | -33.7%    | 200          | -41.0%     | 1634      | 1720       | -5.0%     |
| BURGLARY TOTAL RESIDENTIAL 790 17.6% 808 -2.2% 717 10.2% 7088 6518 8.7' COMMERCIAL 296 6.6% 287 3.1% 257 15.2% 2923 2730 7.1'  FORCE 904 20.1% 900 0.4% 753 20.1% 8128 7288 11.5' NO FORCE 108 2.4% 141 -23.4% 164 -34.1% 1295 1381 -6.2' ATTEMPT 74 1.6% 54 37.0% 57 29.8% 588 569 3.3'  LARCENY TOTAL 2253 50.1% 2339 -3.7% 2484 -9.3% 23583 22480 4.9' \$200 AND OVER 1097 24.4% 1176 -6.7% 1217 -9.9% 11512 11212 2.7' \$50 TO \$200 419 9.3% 474 -11.6% 455 -7.9% 4342 4016 8.1' UNDER \$50 737 16.4% 689 7.0% 812 -9.2% 7729 7252 6.6'  FROM AUTO 1159 25.8% 1209 -4.1% 1328 -12.7% 12146 11955 1.6' BICYCLE 22 0.5% 24 -8.3% 10 120.0% 206 185 11.4' SHOPLIFTING 197 4.4% 217 -9.2% 276 -28.6% 2393 2258 6.0' OTHERS 875 19.4% 889 -1.6% 870 0.6% 8838 8082 9.4'  VEHICLE THEFT TOTAL 593 13.2% 613 -3.3% 541 9.6% 5537 5839 -5.2'  ARSON TOTAL 18 0.4% 29 -37.9% 28 -35.7% 296 256 15.6'                                                                                                                                                                                                                                                                                                                                                                                                                                                                                                                                                                                                                                                                                                                                                                                                                                                                                                                                                                                                                                                                                                                                                                                                                          | STRONG-ARM                  | 130       | 2.9%       | 56        | 132.1%    | 49           | 165.3%     | 568       | 471        | 20.6%     |
| BURGLARY TOTAL RESIDENTIAL 790 17.6% 808 -2.2% 717 10.2% 7088 6518 8.7' COMMERCIAL 296 6.6% 287 3.1% 257 15.2% 2923 2730 7.1'  FORCE 904 20.1% 900 0.4% 753 20.1% 8128 7288 11.5' NO FORCE 108 2.4% 141 -23.4% 164 -34.1% 1295 1381 -6.2' ATTEMPT 74 1.6% 54 37.0% 57 29.8% 588 569 3.3'  LARCENY TOTAL 2253 50.1% 2339 -3.7% 2484 -9.3% 23583 22480 4.9' \$200 AND OVER 1097 24.4% 1176 -6.7% 1217 -9.9% 11512 11212 2.7' \$50 TO \$200 419 9.3% 474 -11.6% 455 -7.9% 4342 4016 8.1' UNDER \$50 737 16.4% 689 7.0% 812 -9.2% 7729 7252 6.6'  FROM AUTO 1159 25.8% 1209 -4.1% 1328 -12.7% 12146 11955 1.6' BICYCLE 22 0.5% 24 -8.3% 10 120.0% 206 185 11.4' SHOPLIFTING 197 4.4% 217 -9.2% 276 -28.6% 2393 2258 6.0' OTHERS 875 19.4% 889 -1.6% 870 0.6% 8838 8082 9.4'  VEHICLE THEFT TOTAL 593 13.2% 613 -3.3% 541 9.6% 5537 5839 -5.2'  ARSON TOTAL 18 0.4% 29 -37.9% 28 -35.7% 296 256 15.6'                                                                                                                                                                                                                                                                                                                                                                                                                                                                                                                                                                                                                                                                                                                                                                                                                                                                                                                                                                                                                                                                                                                                                                                                                          |                             |           |            |           |           |              |            |           |            |           |
| RESIDENTIAL 790 17.6% 808 -2.2% 717 10.2% 7088 6518 8.7′ COMMERCIAL 296 6.6% 287 3.1% 257 15.2% 2923 2730 7.1′  FORCE 904 20.1% 900 0.4% 753 20.1% 8128 7288 11.5′ NO FORCE 108 2.4% 141 -23.4% 164 -34.1% 1295 1381 -6.2′ ATTEMPT 74 1.6% 54 37.0% 57 29.8% 588 569 3.3′ LARCENY TOTAL 2253 50.1% 2339 -3.7% 2484 -9.3% 23583 22480 4.9′ \$200 AND OVER 1097 24.4% 1176 -6.7% 1217 -9.9% 11512 11212 2.7′ \$50 TO \$200 419 9.3% 474 -11.6% 455 -7.9% 4342 4016 8.1′ UNDER \$50 737 16.4% 689 7.0% 812 -9.2% 7729 7252 6.6′  FROM AUTO 1159 25.8% 1209 -4.1% 1328 -12.7% 12146 11955 1.6′ BICYCLE 22 0.5% 24 -8.3% 10 120.0% 206 185 11.4′ SHOPLIFTING 197 4.4% 217 -9.2% 276 -28.6% 2393 2258 6.0′ OTHERS 875 19.4% 889 -1.6% 870 0.6% 8838 8082 9.4′ VEHICLE THEFT TOTAL 593 13.2% 613 -3.3% 541 9.6% 5537 5839 -5.2′ ARSON TOTAL 18 0.4% 29 -37.9% 28 -35.7% 296 256 15.6′ ARSON TOTAL 18 0.4% 29 -37.9% 28 -35.7% 296 256 15.6′ ARSON TOTAL 18 0.4% 29 -37.9% 28 -35.7% 296 256 15.6′ ARSON TOTAL 18 0.4% 29 -37.9% 28 -35.7% 296 256 15.6′ ARSON TOTAL 18 0.4% 29 -37.9% 28 -35.7% 296 256 15.6′ ARSON TOTAL 18 0.4% 29 -37.9% 28 -35.7% 296 256 15.6′ ARSON TOTAL                                                                                                                                                                                                                                                                                                                                                                                                                                                                                                                                                                                                                                                                                                                                                                                                                                                                                                                                                  | AGGRAVATED ASSAULT TOTAL    | 274       | 6.1%       | 356       | -23.0%    | 390          | -29.7%     | 3530      | 3539       | -0.3%     |
| RESIDENTIAL 790 17.6% 808 -2.2% 717 10.2% 7088 6518 8.7′ COMMERCIAL 296 6.6% 287 3.1% 257 15.2% 2923 2730 7.1′  FORCE 904 20.1% 900 0.4% 753 20.1% 8128 7288 11.5′ NO FORCE 108 2.4% 141 -23.4% 164 -34.1% 1295 1381 -6.2′ ATTEMPT 74 1.6% 54 37.0% 57 29.8% 588 569 3.3′ LARCENY TOTAL 2253 50.1% 2339 -3.7% 2484 -9.3% 23583 22480 4.9′ \$200 AND OVER 1097 24.4% 1176 -6.7% 1217 -9.9% 11512 11212 2.7′ \$50 TO \$200 419 9.3% 474 -11.6% 455 -7.9% 4342 4016 8.1′ UNDER \$50 737 16.4% 689 7.0% 812 -9.2% 7729 7252 6.6′  FROM AUTO 1159 25.8% 1209 -4.1% 1328 -12.7% 12146 11955 1.6′ BICYCLE 22 0.5% 24 -8.3% 10 120.0% 206 185 11.4′ SHOPLIFTING 197 4.4% 217 -9.2% 276 -28.6% 2393 2258 6.0′ OTHERS 875 19.4% 889 -1.6% 870 0.6% 8838 8082 9.4′ VEHICLE THEFT TOTAL 593 13.2% 613 -3.3% 541 9.6% 5537 5839 -5.2′ ARSON TOTAL 18 0.4% 29 -37.9% 28 -35.7% 296 256 15.6′ ARSON TOTAL 18 0.4% 29 -37.9% 28 -35.7% 296 256 15.6′ ARSON TOTAL 18 0.4% 29 -37.9% 28 -35.7% 296 256 15.6′ ARSON TOTAL 18 0.4% 29 -37.9% 28 -35.7% 296 256 15.6′ ARSON TOTAL 18 0.4% 29 -37.9% 28 -35.7% 296 256 15.6′ ARSON TOTAL 18 0.4% 29 -37.9% 28 -35.7% 296 256 15.6′ ARSON TOTAL                                                                                                                                                                                                                                                                                                                                                                                                                                                                                                                                                                                                                                                                                                                                                                                                                                                                                                                                                  |                             |           |            |           |           |              |            |           |            |           |
| COMMERCIAL  296 6.6% 287 3.1% 257 15.2% 2923 2730 7.1  FORCE  904 20.1% 900 0.4% 753 20.1% 8128 7288 11.5  NO FORCE 108 2.4% 141 -23.4% 164 -34.1% 1295 1381 -6.2  ATTEMPT 74 1.6% 54 37.0% 57 29.8% 588 569 3.3  LARCENY TOTAL  2253 50.1% 2339 -3.7% 2484 -9.3% 23583 22480 4.9  \$200 AND OVER 1097 24.4% 1176 -6.7% 1217 -9.9% 11512 11212 2.7  \$50 TO \$200 419 9.3% 474 -11.6% 455 -7.9% 4342 4016 8.1  UNDER \$50 737 16.4% 689 7.0% 812 -9.2% 7729 7252 6.6  ******  FROM AUTO 1159 25.8% 1209 -4.1% 1328 -12.7% 12146 11955 1.6  BICYCLE  22 0.5% 24 -8.3% 10 120.0% 206 185 11.4  SHOPLIFTING 197 4.4% 217 -9.2% 276 -28.6% 2393 2258 6.0  OTHERS  875 19.4% 889 -1.6% 870 0.6% 8838 8082 9.4  VEHICLE THEFT TOTAL  18 0.4% 29 -37.9% 28 -35.7% 296 256 15.69  ARSON TOTAL  18 0.4% 29 -37.9% 28 -35.7% 296 256 15.69                                                                                                                                                                                                                                                                                                                                                                                                                                                                                                                                                                                                                                                                                                                                                                                                                                                                                                                                                                                                                                                                                                                                                                                                                                                                                          | BURGLARY TOTAL              | 1086      | 24.1%      | 1095      | -0.8%     | 974          | 11.5%      | 10011     | 9248       | 8.3%      |
| FORCE 904 20.1% 900 0.4% 753 20.1% 8128 7288 11.5° NO FORCE 108 2.4% 141 -23.4% 164 -34.1% 1295 1381 -6.2° ATTEMPT 74 1.6% 54 37.0% 57 29.8% 588 569 3.3° LARCENY TOTAL 2253 50.1% 2339 -3.7% 2484 -9.3% 23583 22480 4.9° \$200 AND OVER 1097 24.4% 1176 -6.7% 1217 -9.9% 11512 11212 2.7° \$50 TO \$200 419 9.3% 474 -11.6% 455 -7.9% 4342 4016 8.1° UNDER \$50 737 16.4% 689 7.0% 812 -9.2% 7729 7252 6.6° ****  FROM AUTO 1159 25.8% 1209 -4.1% 1328 -12.7% 12146 11955 1.6° BICYCLE 22 0.5% 24 -8.3% 10 120.0% 206 185 11.4° SHOPLIFTING 197 4.4% 217 -9.2% 276 -28.6% 2393 2258 6.0° OTHERS 875 19.4% 889 -1.6% 870 0.6% 8838 8082 9.4° ***  VEHICLE THEFT TOTAL 18 0.4% 29 -37.9% 28 -35.7% 296 256 15.6° ARSON TOTAL 18 0.4% 29 -37.9% 28 -35.7% 296 256 15.6°                                                                                                                                                                                                                                                                                                                                                                                                                                                                                                                                                                                                                                                                                                                                                                                                                                                                                                                                                                                                                                                                                                                                                                                                                                                                                                                                                     | RESIDENTIAL                 | 790       | 17.6%      | 808       | -2.2%     | 717          | 10.2%      | 7088      | 6518       | 8.7%      |
| FORCE 904 20.1% 900 0.4% 753 20.1% 8128 7288 11.5' NO FORCE 108 2.4% 141 -23.4% 164 -34.1% 1295 1381 -6.2' ATTEMPT 74 1.6% 54 37.0% 57 29.8% 588 569 3.3' LARCENY TOTAL 2253 50.1% 2339 -3.7% 2484 -9.3% 23583 22480 4.9' \$200 AND OVER 1097 24.4% 1176 -6.7% 1217 -9.9% 11512 11212 2.7' \$50 TO \$200 419 9.3% 474 -11.6% 455 -7.9% 4342 4016 8.1' UNDER \$50 737 16.4% 689 7.0% 812 -9.2% 7729 7252 6.6' *****  FROM AUTO 1159 25.8% 1209 -4.1% 1328 -12.7% 12146 11955 1.6' BICYCLE 22 0.5% 24 -8.3% 10 120.0% 206 185 11.4' SHOPLIFTING 197 4.4% 217 -9.2% 276 -28.6% 2393 2258 6.0' OTHERS 875 19.4% 889 -1.6% 870 0.6% 8838 8082 9.4' VEHICLE THEFT TOTAL 18 0.4% 29 -37.9% 28 -35.7% 296 256 15.6'                                                                                                                                                                                                                                                                                                                                                                                                                                                                                                                                                                                                                                                                                                                                                                                                                                                                                                                                                                                                                                                                                                                                                                                                                                                                                                                                                                                                               | COMMERCIAL                  | 296       | 6.6%       | 287       | 3.1%      | 257          | 15.2%      | 2923      | 2730       | 7.1%      |
| NO FORCE 108 2.4% 141 -23.4% 164 -34.1% 1295 1381 -6.2° ATTEMPT 74 1.6% 54 37.0% 57 29.8% 588 569 3.3° LARCENY TOTAL 2253 50.1% 2339 -3.7% 2484 -9.3% 23583 22480 4.9° \$200 AND OVER 1097 24.4% 1176 -6.7% 1217 -9.9% 11512 11212 2.7° \$50 TO \$200 419 9.3% 474 -11.6% 455 -7.9% 4342 4016 8.1° UNDER \$50 737 16.4% 689 7.0% 812 -9.2% 7729 7252 6.6° *****  FROM AUTO 1159 25.8% 1209 -4.1% 1328 -12.7% 12146 11955 1.6° BICYCLE 22 0.5% 24 -8.3% 10 120.0% 206 185 11.4° SHOPLIFTING 197 4.4% 217 -9.2% 276 -28.6% 2393 2258 6.0° OTHERS 875 19.4% 889 -1.6% 870 0.6% 8838 8082 9.4° VEHICLE THEFT TOTAL 593 13.2% 613 -3.3% 541 9.6% 5537 5839 -5.2° ARSON TOTAL 18 0.4% 29 -37.9% 28 -35.7% 296 256 15.6°                                                                                                                                                                                                                                                                                                                                                                                                                                                                                                                                                                                                                                                                                                                                                                                                                                                                                                                                                                                                                                                                                                                                                                                                                                                                                                                                                                                                         | * * * *                     |           |            |           |           |              |            |           |            |           |
| ATTEMPT 74 1.6% 54 37.0% 57 29.8% 588 569 3.3°  LARCENY TOTAL 2253 50.1% 2339 -3.7% 2484 -9.3% 23583 22480 4.9° \$200 AND OVER 1097 24.4% 1176 -6.7% 1217 -9.9% 11512 11212 2.7° \$50 TO \$200 419 9.3% 474 -11.6% 455 -7.9% 4342 4016 8.1° UNDER \$50 737 16.4% 689 7.0% 812 -9.2% 7729 7252 6.6°  *****  FROM AUTO 1159 25.8% 1209 -4.1% 1328 -12.7% 12146 11955 1.6° BICYCLE 22 0.5% 24 -8.3% 10 120.0% 206 185 11.4° SHOPLIFTING 197 4.4% 217 -9.2% 276 -28.6% 2393 2258 6.0° OTHERS 875 19.4% 889 -1.6% 870 0.6% 8838 8082 9.4°  VEHICLE THEFT TOTAL 593 13.2% 613 -3.3% 541 9.6% 5537 5839 -5.2°  ARSON TOTAL 18 0.4% 29 -37.9% 28 -35.7% 296 256 15.6°                                                                                                                                                                                                                                                                                                                                                                                                                                                                                                                                                                                                                                                                                                                                                                                                                                                                                                                                                                                                                                                                                                                                                                                                                                                                                                                                                                                                                                                             | FORCE                       | 904       | 20.1%      | 900       | 0.4%      | 753          | 20.1%      | 8128      | 7288       | 11.5%     |
| LARCENY TOTAL 2253 50.1% 2339 -3.7% 2484 -9.3% 23583 22480 4.99 \$200 AND OVER 1097 24.4% 1176 -6.7% 1217 -9.9% 11512 11212 2.7* \$50 TO \$200 419 9.3% 474 -11.6% 455 -7.9% 4342 4016 8.1* UNDER \$50 737 16.4% 689 7.0% 812 -9.2% 7729 7252 6.6* *****  FROM AUTO 1159 25.8% 1209 -4.1% 1328 -12.7% 12146 11955 1.6* BICYCLE 22 0.5% 24 -8.3% 10 120.0% 206 185 11.4* SHOPLIFTING 197 4.4% 217 -9.2% 276 -28.6% 2393 2258 6.0* OTHERS 875 19.4% 889 -1.6% 870 0.6% 8838 8082 9.4*  VEHICLE THEFT TOTAL 593 13.2% 613 -3.3% 541 9.6% 5537 5839 -5.2* ARSON TOTAL 18 0.4% 29 -37.9% 28 -35.7% 296 256 15.6*                                                                                                                                                                                                                                                                                                                                                                                                                                                                                                                                                                                                                                                                                                                                                                                                                                                                                                                                                                                                                                                                                                                                                                                                                                                                                                                                                                                                                                                                                                               | NO FORCE                    | 108       | 2.4%       | 141       | -23.4%    | 164          | -34.1%     | 1295      | 1381       | -6.2%     |
| \$200 AND OVER                                                                                                                                                                                                                                                                                                                                                                                                                                                                                                                                                                                                                                                                                                                                                                                                                                                                                                                                                                                                                                                                                                                                                                                                                                                                                                                                                                                                                                                                                                                                                                                                                                                                                                                                                                                                                                                                                                                                                                                                                                                                                                            | ATTEMPT                     | 74        | 1.6%       | 54        | 37.0%     | 57           | 29.8%      | 588       | 569        | 3.3%      |
| \$200 AND OVER                                                                                                                                                                                                                                                                                                                                                                                                                                                                                                                                                                                                                                                                                                                                                                                                                                                                                                                                                                                                                                                                                                                                                                                                                                                                                                                                                                                                                                                                                                                                                                                                                                                                                                                                                                                                                                                                                                                                                                                                                                                                                                            |                             |           |            |           |           |              |            |           |            |           |
| \$50 TO \$200                                                                                                                                                                                                                                                                                                                                                                                                                                                                                                                                                                                                                                                                                                                                                                                                                                                                                                                                                                                                                                                                                                                                                                                                                                                                                                                                                                                                                                                                                                                                                                                                                                                                                                                                                                                                                                                                                                                                                                                                                                                                                                             | LARCENY TOTAL               | 2253      | 50.1%      | 2339      | -3.7%     | 2484         | -9.3%      | 23583     | 22480      | 4.9%      |
| UNDER \$50  737  16.4%  689  7.0%  812  -9.2%  7729  7252  6.6°  7729  7252  6.6°  7729  7252  6.6°  7729  7252  6.6°  7729  7252  6.6°  7729  7252  6.6°  7729  7252  6.6°  7729  7252  6.6°  7729  7252  6.6°  7729  7252  6.6°  812  -9.2%  12146  11955  1.6°  812  1209  -4.1%  1328  -12.7%  12146  11955  1.6°  816  817  12146  11955  1.6°  817  818  10  120.0%  206  185  11.4°  818  818  818  818  818  818  818  8                                                                                                                                                                                                                                                                                                                                                                                                                                                                                                                                                                                                                                                                                                                                                                                                                                                                                                                                                                                                                                                                                                                                                                                                                                                                                                                                                                                                                                                                                                                                                                                                                                                                                          | \$200 AND OVER              | 1097      | 24.4%      | 1176      | -6.7%     | 1217         | -9.9%      | 11512     | 11212      | 2.7%      |
| FROM AUTO 1159 25.8% 1209 -4.1% 1328 -12.7% 12146 11955 1.6° BICYCLE 22 0.5% 24 -8.3% 10 120.0% 206 185 11.4° SHOPLIFTING 197 4.4% 217 -9.2% 276 -28.6% 2393 2258 6.0° OTHERS 875 19.4% 889 -1.6% 870 0.6% 8838 8082 9.4° VEHICLE THEFT TOTAL 593 13.2% 613 -3.3% 541 9.6% 5537 5839 -5.2° ARSON TOTAL 18 0.4% 29 -37.9% 28 -35.7% 296 256 15.6°                                                                                                                                                                                                                                                                                                                                                                                                                                                                                                                                                                                                                                                                                                                                                                                                                                                                                                                                                                                                                                                                                                                                                                                                                                                                                                                                                                                                                                                                                                                                                                                                                                                                                                                                                                          | \$50 TO \$200               | 419       | 9.3%       | 474       | -11.6%    | 455          | -7.9%      | 4342      | 4016       | 8.1%      |
| FROM AUTO         1159         25.8%         1209         -4.1%         1328         -12.7%         12146         11955         1.6'           BICYCLE         22         0.5%         24         -8.3%         10         120.0%         206         185         11.4'           SHOPLIFTING         197         4.4%         217         -9.2%         276         -28.6%         2393         2258         6.0'           OTHERS         875         19.4%         889         -1.6%         870         0.6%         8838         8082         9.4'           VEHICLE THEFT TOTAL         593         13.2%         613         -3.3%         541         9.6%         5537         5839         -5.2'           ARSON TOTAL         18         0.4%         29         -37.9%         28         -35.7%         296         256         15.6'                                                                                                                                                                                                                                                                                                                                                                                                                                                                                                                                                                                                                                                                                                                                                                                                                                                                                                                                                                                                                                                                                                                                                                                                                                                                        | UNDER \$50                  | 737       | 16.4%      | 689       | 7.0%      | 812          | -9.2%      | 7729      | 7252       | 6.6%      |
| BICYCLE 22 0.5% 24 -8.3% 10 120.0% 206 185 11.4' SHOPLIFTING 197 4.4% 217 -9.2% 276 -28.6% 2393 2258 6.0' OTHERS 875 19.4% 889 -1.6% 870 0.6% 8838 8082 9.4' VEHICLE THEFT TOTAL 593 13.2% 613 -3.3% 541 9.6% 5537 5839 -5.2' ARSON TOTAL 18 0.4% 29 -37.9% 28 -35.7% 296 256 15.6'                                                                                                                                                                                                                                                                                                                                                                                                                                                                                                                                                                                                                                                                                                                                                                                                                                                                                                                                                                                                                                                                                                                                                                                                                                                                                                                                                                                                                                                                                                                                                                                                                                                                                                                                                                                                                                       | ****                        |           |            |           |           |              |            |           |            |           |
| SHOPLIFTING         197         4.4%         217         -9.2%         276         -28.6%         2393         2258         6.0°           OTHERS         875         19.4%         889         -1.6%         870         0.6%         8838         8082         9.4°           VEHICLE THEFT TOTAL         593         13.2%         613         -3.3%         541         9.6%         5537         5839         -5.2°           ARSON TOTAL         18         0.4%         29         -37.9%         28         -35.7%         296         256         15.6°                                                                                                                                                                                                                                                                                                                                                                                                                                                                                                                                                                                                                                                                                                                                                                                                                                                                                                                                                                                                                                                                                                                                                                                                                                                                                                                                                                                                                                                                                                                                                          | FROM AUTO                   | 1159      | 25.8%      | 1209      | -4.1%     | 1328         | -12.7%     | 12146     | 11955      | 1.6%      |
| OTHERS       875       19.4%       889       -1.6%       870       0.6%       8838       8082       9.4°         VEHICLE THEFT TOTAL       593       13.2%       613       -3.3%       541       9.6%       5537       5839       -5.2°         ARSON TOTAL       18       0.4%       29       -37.9%       28       -35.7%       296       256       15.6°                                                                                                                                                                                                                                                                                                                                                                                                                                                                                                                                                                                                                                                                                                                                                                                                                                                                                                                                                                                                                                                                                                                                                                                                                                                                                                                                                                                                                                                                                                                                                                                                                                                                                                                                                               | BICYCLE                     | 22        | 0.5%       | 24        | -8.3%     | 10           | 120.0%     | 206       | 185        | 11.4%     |
| VEHICLE THEFT TOTAL       593       13.2%       613       -3.3%       541       9.6%       5537       5839       -5.2°         ARSON TOTAL       18       0.4%       29       -37.9%       28       -35.7%       296       256       15.6°                                                                                                                                                                                                                                                                                                                                                                                                                                                                                                                                                                                                                                                                                                                                                                                                                                                                                                                                                                                                                                                                                                                                                                                                                                                                                                                                                                                                                                                                                                                                                                                                                                                                                                                                                                                                                                                                                | SHOPLIFTING                 | 197       | 4.4%       | 217       | -9.2%     | 276          | -28.6%     | 2393      | 2258       | 6.0%      |
| ARSON TOTAL 18 0.4% 29 -37.9% 28 -35.7% 296 256 15.6°                                                                                                                                                                                                                                                                                                                                                                                                                                                                                                                                                                                                                                                                                                                                                                                                                                                                                                                                                                                                                                                                                                                                                                                                                                                                                                                                                                                                                                                                                                                                                                                                                                                                                                                                                                                                                                                                                                                                                                                                                                                                     | OTHERS                      | 875       | 19.4%      | 889       | -1.6%     | 870          | 0.6%       | 8838      | 8082       | 9.4%      |
| ARSON TOTAL 18 0.4% 29 -37.9% 28 -35.7% 296 256 15.6°                                                                                                                                                                                                                                                                                                                                                                                                                                                                                                                                                                                                                                                                                                                                                                                                                                                                                                                                                                                                                                                                                                                                                                                                                                                                                                                                                                                                                                                                                                                                                                                                                                                                                                                                                                                                                                                                                                                                                                                                                                                                     |                             |           |            |           |           |              |            |           |            |           |
|                                                                                                                                                                                                                                                                                                                                                                                                                                                                                                                                                                                                                                                                                                                                                                                                                                                                                                                                                                                                                                                                                                                                                                                                                                                                                                                                                                                                                                                                                                                                                                                                                                                                                                                                                                                                                                                                                                                                                                                                                                                                                                                           | VEHICLE THEFT TOTAL         | 593       | 13.2%      | 613       | -3.3%     | 541          | 9.6%       | 5537      | 5839       | -5.2%     |
|                                                                                                                                                                                                                                                                                                                                                                                                                                                                                                                                                                                                                                                                                                                                                                                                                                                                                                                                                                                                                                                                                                                                                                                                                                                                                                                                                                                                                                                                                                                                                                                                                                                                                                                                                                                                                                                                                                                                                                                                                                                                                                                           |                             |           |            |           |           |              |            |           |            |           |
| TOTALS 4499 100.0% 4699 -4.3% 4698 -4.2% 45483 43862 3.7°                                                                                                                                                                                                                                                                                                                                                                                                                                                                                                                                                                                                                                                                                                                                                                                                                                                                                                                                                                                                                                                                                                                                                                                                                                                                                                                                                                                                                                                                                                                                                                                                                                                                                                                                                                                                                                                                                                                                                                                                                                                                 | ARSON TOTAL                 | 18        | 0.4%       | 29        | -37.9%    | 28           | -35.7%     | 296       | 256        | 15.6%     |
| HOTALS 4499 100.0% 4699 -4.3% 4698 -4.2% 45483 43862 3.7°                                                                                                                                                                                                                                                                                                                                                                                                                                                                                                                                                                                                                                                                                                                                                                                                                                                                                                                                                                                                                                                                                                                                                                                                                                                                                                                                                                                                                                                                                                                                                                                                                                                                                                                                                                                                                                                                                                                                                                                                                                                                 | TOTAL 0                     | 4465      | 400.001    | 4000      | 4.607     | 4000         | 4.607      | 45.400    | 40000      | 0 =0.     |
|                                                                                                                                                                                                                                                                                                                                                                                                                                                                                                                                                                                                                                                                                                                                                                                                                                                                                                                                                                                                                                                                                                                                                                                                                                                                                                                                                                                                                                                                                                                                                                                                                                                                                                                                                                                                                                                                                                                                                                                                                                                                                                                           | IOTALS                      | 4499      | 100.0%     | 4699      | -4.3%     | 4698         | -4.2%      | 45483     | 43862      | 3.7%      |