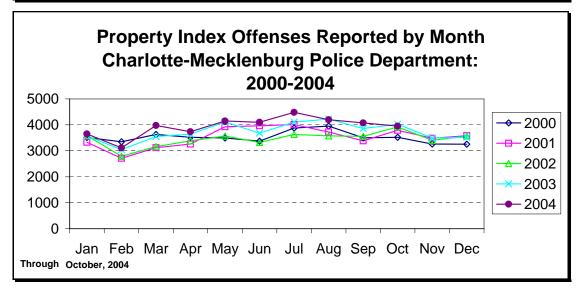

| 42.7%    |
| PROPERTY                 | 536          | 13.6%    | 604         | 14.8%   | 354               | 8.8%   | 5185           | 13.2%  | 5254      | 13.9%    |

NOTE: Clearances are reported in accordance with Uniform Crime Report guidelines. Since clearances are not counted until they are entered into the Records system, any delays in processing may result in some clearances being reported in succeeding months.





Clearance rates for crime reporting are calculated by dividing the number of crimes cleared during a designated time span by the number of crimes reported in the same period and converting the result to a percentage (mutiplying by 100). Since cases from previous reporting periods can be cleared during the designated time span, the rate may be higher than 100%.



































|                        | Index Offenses Re |             |                |                |      | ice      |   |                 |           |          |
|------------------------|-------------------|-------------|----------------|----------------|------|----------|---|-----------------|-----------|----------|
|                        |                   | West Ser    | vice Area: Jar | n-Oct, 2003-20 | 004  |          |   |                 |           |          |
|                        |                   |             |                |                |      |          |   |                 |           |          |
| INDEX CATEGORIES       | Westover (A2)     |             | Fre            | edom (A3)      |      |          | V | Vest Service Ar | <u>