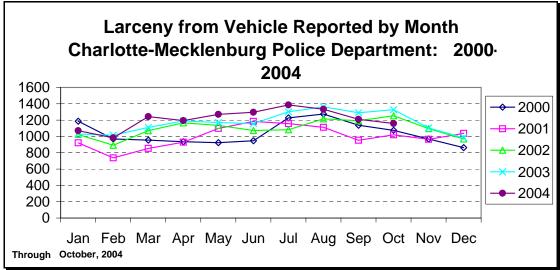

CHARLOTTE-MECKLENBURG POLICE DEPARTMENT MONTHLY SUMMARY REPORT OCTOBER, 2004

**Darrel Stephens Chief of Police** 

| RAPE TOTAL 24 0.5% 27 -11.1% 25 -4.0% 276 254 8.7 ACTUAL 21 0.5% 24 -12.5% 20 5.0% 254 220 15.5% ATTEMPT 3 0.1% 3 0.0% 5 -40.0% 22 34 -35.3% ROBBERY TOTAL 248 5.5% 234 6.0% 249 -0.4% 2202 2191 0.5% ARMED 118 2.6% 178 -33.7% 200 -41.0% 1634 1720 -5.0% STRONG-ARM 130 2.9% 56 132.1% 49 165.3% 568 471 20.6% AGGRAVATED ASSAULT TOTAL 274 6.1% 356 -23.0% 390 -29.7% 3530 3539 -0.3% BURGLARY TOTAL 1086 24.1% 1095 -0.8% 974 11.5% 10011 9248 8.3% RESIDENTIAL 790 17.6% 808 -2.2% 717 10.2% 7088 6518 8.7% COMMERCIAL 296 6.6% 287 3.1% 257 15.2% 2923 2730 7.1%                                                                                                                                                                                                                                                                                                                                                                                                                                                                                                                                                                                                                                                                                                                                                                                                                                                                                                                                                                                                                                                                                                                                                                                                                                                                                                                                                                                                                                                                                                                                                    | IND                         | EX OFFENS | ES REPORTI | ED TO CHA | RLOTTE-ME | CKLENBURG PC | LICE DEPAR | TMENT     |            |           |
|---------------------------------------------------------------------------------------------------------------------------------------------------------------------------------------------------------------------------------------------------------------------------------------------------------------------------------------------------------------------------------------------------------------------------------------------------------------------------------------------------------------------------------------------------------------------------------------------------------------------------------------------------------------------------------------------------------------------------------------------------------------------------------------------------------------------------------------------------------------------------------------------------------------------------------------------------------------------------------------------------------------------------------------------------------------------------------------------------------------------------------------------------------------------------------------------------------------------------------------------------------------------------------------------------------------------------------------------------------------------------------------------------------------------------------------------------------------------------------------------------------------------------------------------------------------------------------------------------------------------------------------------------------------------------------------------------------------------------------------------------------------------------------------------------------------------------------------------------------------------------------------------------------------------------------------------------------------------------------------------------------------------------------------------------------------------------------------------------------------------------|-----------------------------|-----------|------------|-----------|-----------|--------------|------------|-----------|------------|-----------|
| NODEX OFFENSES   MONTH   INDEX   MONTH   W. CHANGE   LAST YEAR   W. CHANGE   TO DATE   TO DATE   W. CHANGE   CHANGE | October 2004                | # THIS    | % OF ALL   | #IAST     | MONTHI V  | SAME MONTH   | MONTHI V   | THIS VEAD | I AST VEAD | ANNIIAI   |
| HOMICIDE (MURDER & NON-NEGLIGENT MANSLAUGHTER)  3 0.1% 6 -50.0% 7 -57.1% 48 55 -12.7'  RAPE TOTAL  24 0.5% 27 -11.1% 25 -4.0% 276 254 8.7'  ACTUAL  21 0.5% 24 -12.5% 20 5.0% 254 220 15.5'  ATTEMPT 3 0.1% 3 0.0% 5 -40.0% 22 34 -35.3'  ROBBERY TOTAL  248 5.5% 234 6.0% 249 -0.4% 2202 2191 0.5'  RARMED  118 2.6% 178 -33.7% 200 -41.0% 1634 1720 -5.0'  STRONG-ARM  130 2.9% 56 132.1% 49 165.3% 568 471 20.6'  AGGRAVATED ASSAULT TOTAL  274 6.1% 356 -23.0% 390 -29.7% 3530 3539 -0.3'  BURGLARY TOTAL  1086 24.1% 1095 -0.8% 974 11.5% 10011 9248 8.3'  RESIDENTIAL  790 17.6% 808 -2.2% 717 10.2% 7088 6518 8.7'  COMMERCIAL  296 6.6% 287 3.1% 257 15.2% 2923 2730 7.1'  FORCE  904 20.1% 900 0.4% 753 20.1% 8128 7288 11.5'  NO FORCE  108 2.4% 141 -23.4% 164 -34.1% 1295 1381 -6.2'  ATTEMPT  74 1.6% 54 37.0% 57 22.8% 588 569 3.3'  LARCENY TOTAL  2253 50.1% 2339 -3.7% 2484 -9.3% 23583 22480 4.9'  S200 AND OVER  1097 24.4% 1176 6.7% 1217 -9.9% 11512 11212 2.7'  S50 TO \$200 419 9.3% 474 -11.6% 455 -7.9% 4342 4016 8.1'  UNDER \$50 737 16.4% 689 7.0% 812 -9.2% 7729 7252 6.6'  FROM AUTO  1159 25.8% 1209 -4.1% 1328 -1.2.7% 12146 11955 1.6'  SHOULE THEFT TOTAL  593 13.2% 613 -3.3% 541 9.6% 5537 5839 -5.2'  ARSON TOTAL  18 0.4% 29 -37.9% 28 -35.7% 296 256 15.6'                                                                                                                                                                                                                                                                                                                                                                                                                                                                                                                                                                                                                                                                                                                                                                                                                         |                             |           |            |           |           |              |            |           |            |           |
| NEGLIGENT MANSLAUGHTER)         3         0.1%         6         -50.0%         7         -57.1%         48         55         -12.7*           RAPE TOTAL         24         0.5%         27         -11.1%         25         -4.0%         276         254         8.7*           ACTUAL         21         0.5%         24         -12.5%         20         5.0%         254         220         15.5*           ATTEMPT         3         0.1%         3         0.0%         5         -40.0%         22         34         -35.3*           ROBBERY TOTAL         248         5.5%         234         6.0%         249         -0.4%         2202         2191         0.5*           ARMED         118         2.6%         178         -33.7%         200         -41.0%         1634         1720         -50.0*           STRONG-ARM         130         2.9%         56         132.1%         49         165.3%         568         471         20.6*           AGGRAVATED ASSAULT TOTAL         274         6.1%         356         -23.0%         390         -29.7%         3530         3539         -0.3*           BURGLARY TOTAL         1086         24.1%                                                                                                                                                                                                                                                                                                                                                                                                                                                                                                                                                                                                                                                                                                                                                                                                                                                                                                                                        | INDEX OFF ENGLS             | MONTH     | INDLX      | WONTH     | 70 CHANGE | LASTILAN     | 78 CHANGE  | IODAIL    | IODAIL     | 70 CHANGE |
| NEGLIGENT MANSLAUGHTER)         3         0.1%         6         -50.0%         7         -57.1%         48         55         -12.7*           RAPE TOTAL         24         0.5%         27         -11.1%         25         -4.0%         276         254         8.7*           ACTUAL         21         0.5%         24         -12.5%         20         5.0%         254         220         15.5*           ATTEMPT         3         0.1%         3         0.0%         5         -40.0%         22         34         -35.3*           ROBBERY TOTAL         248         5.5%         234         6.0%         249         -0.4%         2202         2191         0.5*           ARMED         118         2.6%         178         -33.7%         200         -41.0%         1634         1720         -50.5*           AGGRAVATED ASSAULT TOTAL         274         6.1%         356         -23.0%         390         -29.7%         3530         3539         -0.3*           BURGLARY TOTAL         1086         24.1%         1095         -0.8%         974         11.5%         10011         9248         8.3*           RESIDENTIAL         790         17.6%                                                                                                                                                                                                                                                                                                                                                                                                                                                                                                                                                                                                                                                                                                                                                                                                                                                                                                                                   | HOMICIDE (MURDER & NON-     |           |            |           |           |              |            |           |            |           |
| RAPE TOTAL 24 0.5% 27 -11.1% 25 -4.0% 276 254 8.7 ACTUAL 21 0.5% 24 -12.5% 20 5.0% 254 220 15.5% ATTEMPT 3 0.1% 3 0.0% 5 -40.0% 22 34 -35.3% ROBBERY TOTAL 248 5.5% 234 6.0% 249 -0.4% 2202 2191 0.5% ARMED 118 2.6% 178 -33.7% 200 -41.0% 1634 1720 -5.0% STRONG-ARM 130 2.9% 56 132.1% 49 165.3% 568 471 20.6% AGGRAVATED ASSAULT TOTAL 274 6.1% 356 -23.0% 390 -29.7% 3530 3539 -0.3% BURGLARY TOTAL 1086 24.1% 1095 -0.8% 974 11.5% 10011 9248 8.3% RESIDENTIAL 790 17.6% 808 -2.2% 717 10.2% 7088 6518 8.7% COMMERCIAL 296 6.6% 287 3.1% 257 15.2% 2923 2730 7.1%                                                                                                                                                                                                                                                                                                                                                                                                                                                                                                                                                                                                                                                                                                                                                                                                                                                                                                                                                                                                                                                                                                                                                                                                                                                                                                                                                                                                                                                                                                                                                    |                             | 3         | 0.1%       | 6         | -50.0%    | 7            | -57 1%     | 48        | 55         | -12.7%    |
| ACTUAL 21 0.5% 24 -12.5% 20 5.0% 254 220 15.5° ATTEMPT 3 0.1% 3 0.0% 5 -40.0% 22 34 -35.3°  ROBBERY TOTAL 248 5.5% 234 6.0% 249 -0.4% 2202 2191 0.5° ARMED 118 2.6% 178 -33.7% 200 -41.0% 1634 1720 -5.0° STRONG-ARM 130 2.9% 56 132.1% 49 165.3% 568 471 20.6°  AGGRAVATED ASSAULT TOTAL 274 6.1% 356 -23.0% 390 -29.7% 3530 3539 -0.3°  BURGLARY TOTAL 1086 24.1% 1095 -0.8% 974 11.5% 10011 9248 8.3° RESIDENTIAL 790 17.6% 808 -2.2% 717 10.2% 7088 6518 8.7° COMMERCIAL 296 6.6% 287 3.1% 257 15.2% 2923 2730 7.1°  FORCE 904 20.1% 900 0.4% 753 20.1% 8128 7288 11.5° NO FORCE 108 2.4% 141 -23.4% 164 -34.1% 1295 1381 -6.2° ATTEMPT 74 1.6% 54 37.0% 57 29.8% 588 569 3.3°  LARCENY TOTAL 2253 50.1% 2339 -3.7% 2484 -9.3% 23583 22480 4.9° \$200 AND OVER 1097 24.4% 1176 -6.7% 1217 -9.9% 11512 11212 2.7°  \$200 AND OVER 1097 24.4% 1176 -6.7% 1217 -9.9% 11512 11212 2.7°  FROM AUTO 1159 25.8% 1209 -4.1% 1328 -12.7% 12146 11955 1.6° BICYCLE 22 0.5% 24 -8.3% 10 120.0% 206 185 11.4° SHOPLIFTING 197 4.4% 217 -9.2% 276 -28.6% 2393 2258 6.0°  OTHERS 875 19.4% 889 -1.6% 870 0.6% 8838 8082 9.4°  VEHICLE THEFT TOTAL 593 13.2% 613 -3.3% 541 9.6% 5537 5839 -5.2°  ARSON TOTAL 59 3 13.2% 613 -3.3% 541 9.6% 5537 5839 -5.2°  ARSON TOTAL 18 0.4% 29 -37.9% 28 -35.7% 296 256 15.6°                                                                                                                                                                                                                                                                                                                                                                                                                                                                                                                                                                                                                                                                                                                                                                                                                    | THE CERCEIT IN MICE TO CITY | Ü         | 0.170      | ·         | 00.070    | •            | 07.170     | 10        | 00         | 12.770    |
| ATTEMPT 3 0.1% 3 0.0% 5 -40.0% 22 34 -35.3′  ROBBERY TOTAL 248 5.5% 234 6.0% 249 -0.4% 2202 2191 0.5′  ARMED 118 2.6% 178 -33.7% 200 -41.0% 1634 1720 -5.0′  STRONG-ARM 130 2.9% 56 132.1% 49 165.3% 568 471 20.6′  AGGRAVATED ASSAULT TOTAL 274 6.1% 356 -23.0% 390 -29.7% 3530 3539 -0.3′  BURGLARY TOTAL 1086 24.1% 1095 -0.8% 974 11.5% 10011 9248 8.3′  RESIDENTIAL 790 17.6% 808 -2.2% 717 10.2% 7088 6518 8.7′  COMMERCIAL 296 6.6% 287 3.1% 257 15.2% 2923 2730 7.1′  FORCE 904 20.1% 900 0.4% 753 20.1% 8128 7288 11.5′  NO FORCE 108 2.4% 141 -23.4% 164 -34.1% 1295 1381 -6.2′  ATTEMPT 74 1.6% 54 37.0% 57 29.8% 588 569 3.3′  LARCENY TOTAL 2253 50.1% 2339 -3.7% 2484 -9.3% 23583 22480 4.9′  \$200 AND OVER 1097 24.4% 1176 -6.7% 1217 -9.9% 11512 11212 2.7′  FOR AUTO 1159 25.8% 1209 -4.1% 1328 -12.7% 12146 11955 1.6′  BICYCLE 22 0.5% 24 8.3% 10 120.0% 206 185 11.4′  SHOPLIFTING 197 4.4% 217 -9.2% 276 -28.6% 2393 2258 6.0′  OTHERS 875 19.4% 889 -1.6% 870 0.6% 8838 8082 9.4′  VEHICLE THEFT TOTAL 593 13.2% 613 -3.3% 541 9.6% 5537 5839 -5.2′  ARSON TOTAL 18 0.4% 29 -37.9% 28 -35.7% 296 256 15.6′  ARSON TOTAL 18 0.4% 29 -37.9% 28 -35.7% 296 256 15.6′  ARSON TOTAL 18 0.4% 29 -37.9% 28 -35.7% 296 256 15.6′                                                                                                                                                                                                                                                                                                                                                                                                                                                                                                                                                                                                                                                                                                                                                                                                                                                                           | RAPE TOTAL                  | 24        | 0.5%       | 27        | -11.1%    | 25           | -4.0%      | 276       | 254        | 8.7%      |
| ATTEMPT 3 0.1% 3 0.0% 5 -40.0% 22 34 -35.3′  ROBBERY TOTAL 248 5.5% 234 6.0% 249 -0.4% 2202 2191 0.5′  ARMED 118 2.6% 178 -33.7% 200 -41.0% 1634 1720 -5.0′  STRONG-ARM 130 2.9% 56 132.1% 49 165.3% 568 471 20.6′  AGGRAVATED ASSAULT TOTAL 274 6.1% 356 -23.0% 390 -29.7% 3530 3539 -0.3′  BURGLARY TOTAL 1086 24.1% 1095 -0.8% 974 11.5% 10011 9248 8.3′  RESIDENTIAL 790 17.6% 808 -2.2% 717 10.2% 7088 6518 8.7′  COMMERCIAL 296 6.6% 287 3.1% 257 15.2% 2923 2730 7.1′  FORCE 904 20.1% 900 0.4% 753 20.1% 8128 7288 11.5′  NO FORCE 108 2.4% 141 -23.4% 164 -34.1% 1295 1381 -6.2′  ATTEMPT 74 1.6% 54 37.0% 57 29.8% 588 569 3.3′  LARCENY TOTAL 2253 50.1% 2339 -3.7% 2484 -9.3% 23583 22480 4.9′  S200 AND OVER 1097 24.4% 1176 -6.7% 1217 -9.9% 11512 11212 2.7′  FOR 3200 AND OVER 1097 24.4% 1176 -6.7% 1217 -9.9% 11512 11212 2.7′  FROM AUTO 1159 25.8% 1209 -4.1% 1328 -12.7% 12146 11955 1.6′  BICYCLE 22 0.5% 24 -8.3% 10 120.0% 206 185 11.4′  SHOPLIFTING 197 4.4% 217 -9.2% 276 -28.6% 2393 2258 6.0′  OTHERS 875 19.4% 889 -1.6% 870 0.6% 8838 8082 9.4′  VEHICLE THEFT TOTAL 593 13.2% 613 -3.3% 541 9.6% 5537 5839 -5.2′  ARSON TOTAL 18 0.4% 29 -37.9% 28 -35.7% 296 256 15.6′  ARSON TOTAL 18 0.4% 29 -37.9% 28 -35.7% 296 256 15.6′                                                                                                                                                                                                                                                                                                                                                                                                                                                                                                                                                                                                                                                                                                                                                                                                                                                            | ACTUAL                      | 21        | 0.5%       | 24        | -12.5%    | 20           | 5.0%       | 254       | 220        | 15.5%     |
| ROBBERY TOTAL  248  5.5%  234  6.0%  249  -0.4%  2202  2191  0.55  STRONG-ARM  130  2.9%  56  132.1%  49  165.3%  568  471  20.6  AGGRAVATED ASSAULT TOTAL  274  6.1%  356  -23.0%  390  -29.7%  3530  3539  -0.3*  BURGLARY TOTAL  1086  24.1%  1095  -0.8%  974  11.5%  10011  9248  8.3.3  RESIDENTIAL  790  17.6%  808  -2.2%  717  10.2%  7088  6518  8.7*  COMMERCIAL  296  6.6%  287  3.1%  257  15.2%  2923  2730  7.1*  FORCE  904  20.1%  900  0.4%  753  20.1%  8128  7288  11.5*  NO FORCE  108  2.4%  141  -23.4%  164  -34.1%  1295  1381  -6.2*  ATTEMPT  74  1.6%  54  37.0%  57  29.8%  588  569  3.3*  LARCENY TOTAL  2253  50.1%  2339  -3.7%  2484  -9.3%  23583  22480  4.99  \$250 AND OVER  1097  24.4%  1176  -6.7%  1217  9.9%  11512  11212  2.7*  \$50 TO \$200  419  9.3%  474  -11.6%  455  -7.9%  4342  4016  8.1*  UNDER \$50  737  16.4%  689  7.0%  812  -9.2%  7729  7252  6.6*  FROM AUTO  1159  25.8%  1209  -4.1%  1328  -12.7%  12146  11955  1.6*  BICYCLE  22  0.5%  24  -8.3%  10  10  10  10  10  28  -35.7%  296  256  15.6*  ARSON TOTAL  18  0.4%  29  -37.9%  28  -35.7%  296  256  15.6*  15.6*  ARSON TOTAL  18  0.4%  29  -37.9%  28  -35.7%  296  256  15.6*                                                                                                                                                                                                                                                                                                                                                                                                                                                                                                                                                                                                                                                                                                                                                                                                                                                                                                            | ATTEMPT                     | 3         | 0.1%       | 3         | 0.0%      |              | -40.0%     | 22        | 34         | -35.3%    |
| ARMED 118 2.6% 178 -33.7% 200 -41.0% 1634 1720 -5.0° STRONG-ARM 130 2.9% 56 132.1% 49 165.3% 568 471 20.6° AGGRAVATED ASSAULT TOTAL 274 6.1% 356 -23.0% 390 -29.7% 3530 3539 -0.3° BURGLARY TOTAL 1086 24.1% 1095 -0.8% 974 11.5% 10011 9248 8.3° RESIDENTIAL 790 17.6% 808 -2.2% 717 10.2% 7088 6518 8.7° COMMERCIAL 296 6.6% 287 3.1% 257 15.2% 2923 2730 7.1°                                                                                                                                                                                                                                                                                                                                                                                                                                                                                                                                                                                                                                                                                                                                                                                                                                                                                                                                                                                                                                                                                                                                                                                                                                                                                                                                                                                                                                                                                                                                                                                                                                                                                                                                                          |                             |           |            |           |           |              |            |           |            |           |
| STRONG-ARM         130         2.9%         56         132.1%         49         165.3%         568         471         20.6¹           AGGRAVATED ASSAULT TOTAL         274         6.1%         356         -23.0%         390         -29.7%         3530         3539         -0.3¹           BURGLARY TOTAL         1086         24.1%         1095         -0.8%         974         11.5%         10011         9248         8.3¹           RESIDENTIAL         790         17.6%         808         -2.2%         717         10.2%         7088         6518         8.7¹           COMMERCIAL         296         6.6%         287         3.1%         257         15.2%         2923         2730         7.1¹           FORCE         904         20.1%         900         0.4%         753         20.1%         8128         7288         11.5¹           NO FORCE         108         2.4%         141         -23.4%         164         -34.1%         1295         1381         -6.2²           ATTEMPT         74         1.6%         54         37.0%         57         29.8%         588         569         3.3³           LARCENY TOTAL         2253         50.1                                                                                                                                                                                                                                                                                                                                                                                                                                                                                                                                                                                                                                                                                                                                                                                                                                                                                                                             | ROBBERY TOTAL               | 248       | 5.5%       | 234       | 6.0%      | 249          | -0.4%      | 2202      | 2191       | 0.5%      |
| AGGRAVATED ASSAULT TOTAL 274 6.1% 356 -23.0% 390 -29.7% 3530 3539 -0.3*  BURGLARY TOTAL 1086 24.1% 1095 -0.8% 974 11.5% 10011 9248 8.3*  RESIDENTIAL 790 17.6% 808 -2.2% 717 10.2% 7088 6518 8.7*  COMMERCIAL 296 6.6% 287 3.1% 257 15.2% 2923 2730 7.1*  **********************************                                                                                                                                                                                                                                                                                                                                                                                                                                                                                                                                                                                                                                                                                                                                                                                                                                                                                                                                                                                                                                                                                                                                                                                                                                                                                                                                                                                                                                                                                                                                                                                                                                                                                                                                                                                                                              | ARMED                       | 118       | 2.6%       | 178       | -33.7%    | 200          | -41.0%     | 1634      | 1720       | -5.0%     |
| BURGLARY TOTAL RESIDENTIAL 790 17.6% 808 -2.2% 717 10.2% 7088 6518 8.7' COMMERCIAL 296 6.6% 287 3.1% 257 15.2% 2923 2730 7.1'  FORCE 904 20.1% 900 0.4% 753 20.1% 8128 7288 11.5' NO FORCE 108 2.4% 141 -23.4% 164 -34.1% 1295 1381 -6.2' ATTEMPT 74 1.6% 54 37.0% 57 29.8% 588 569 3.3'  LARCENY TOTAL 2253 50.1% 2339 -3.7% 2484 -9.3% 23583 22480 4.9' \$200 AND OVER 1097 24.4% 1176 -6.7% 1217 -9.9% 11512 11212 2.7' \$50 TO \$200 419 9.3% 474 -11.6% 455 -7.9% 4342 4016 8.1' UNDER \$50 737 16.4% 689 7.0% 812 -9.2% 7729 7252 6.6'  FROM AUTO 1159 25.8% 1209 -4.1% 1328 -12.7% 12146 11955 1.6' BICYCLE 22 0.5% 24 -8.3% 10 120.0% 206 185 11.4' SHOPLIFTING 197 4.4% 217 -9.2% 276 -28.6% 2393 2258 6.0' OTHERS 875 19.4% 889 -1.6% 870 0.6% 8838 8082 9.4'  VEHICLE THEFT TOTAL 593 13.2% 613 -3.3% 541 9.6% 5537 5839 -5.2'  ARSON TOTAL 18 0.4% 29 -37.9% 28 -35.7% 296 256 15.6'                                                                                                                                                                                                                                                                                                                                                                                                                                                                                                                                                                                                                                                                                                                                                                                                                                                                                                                                                                                                                                                                                                                                                                                                                          | STRONG-ARM                  | 130       | 2.9%       | 56        | 132.1%    | 49           | 165.3%     | 568       | 471        | 20.6%     |
| BURGLARY TOTAL RESIDENTIAL 790 17.6% 808 -2.2% 717 10.2% 7088 6518 8.7' COMMERCIAL 296 6.6% 287 3.1% 257 15.2% 2923 2730 7.1'  FORCE 904 20.1% 900 0.4% 753 20.1% 8128 7288 11.5' NO FORCE 108 2.4% 141 -23.4% 164 -34.1% 1295 1381 -6.2' ATTEMPT 74 1.6% 54 37.0% 57 29.8% 588 569 3.3'  LARCENY TOTAL 2253 50.1% 2339 -3.7% 2484 -9.3% 23583 22480 4.9' \$200 AND OVER 1097 24.4% 1176 -6.7% 1217 -9.9% 11512 11212 2.7' \$50 TO \$200 419 9.3% 474 -11.6% 455 -7.9% 4342 4016 8.1' UNDER \$50 737 16.4% 689 7.0% 812 -9.2% 7729 7252 6.6'  FROM AUTO 1159 25.8% 1209 -4.1% 1328 -12.7% 12146 11955 1.6' BICYCLE 22 0.5% 24 -8.3% 10 120.0% 206 185 11.4' SHOPLIFTING 197 4.4% 217 -9.2% 276 -28.6% 2393 2258 6.0' OTHERS 875 19.4% 889 -1.6% 870 0.6% 8838 8082 9.4'  VEHICLE THEFT TOTAL 593 13.2% 613 -3.3% 541 9.6% 5537 5839 -5.2'  ARSON TOTAL 18 0.4% 29 -37.9% 28 -35.7% 296 256 15.6'                                                                                                                                                                                                                                                                                                                                                                                                                                                                                                                                                                                                                                                                                                                                                                                                                                                                                                                                                                                                                                                                                                                                                                                                                          |                             |           |            |           |           |              |            |           |            |           |
| RESIDENTIAL 790 17.6% 808 -2.2% 717 10.2% 7088 6518 8.7′ COMMERCIAL 296 6.6% 287 3.1% 257 15.2% 2923 2730 7.1′  FORCE 904 20.1% 900 0.4% 753 20.1% 8128 7288 11.5′ NO FORCE 108 2.4% 141 -23.4% 164 -34.1% 1295 1381 -6.2′ ATTEMPT 74 1.6% 54 37.0% 57 29.8% 588 569 3.3′ LARCENY TOTAL 2253 50.1% 2339 -3.7% 2484 -9.3% 23583 22480 4.9′ \$200 AND OVER 1097 24.4% 1176 -6.7% 1217 -9.9% 11512 11212 2.7′ \$50 TO \$200 419 9.3% 474 -11.6% 455 -7.9% 4342 4016 8.1′ UNDER \$50 737 16.4% 689 7.0% 812 -9.2% 7729 7252 6.6′  FROM AUTO 1159 25.8% 1209 -4.1% 1328 -12.7% 12146 11955 1.6′ BICYCLE 22 0.5% 24 -8.3% 10 120.0% 206 185 11.4′ SHOPLIFTING 197 4.4% 217 -9.2% 276 -28.6% 2393 2258 6.0′ OTHERS 875 19.4% 889 -1.6% 870 0.6% 8838 8082 9.4′ VEHICLE THEFT TOTAL 593 13.2% 613 -3.3% 541 9.6% 5537 5839 -5.2′ ARSON TOTAL 18 0.4% 29 -37.9% 28 -35.7% 296 256 15.6′ ARSON TOTAL 18 0.4% 29 -37.9% 28 -35.7% 296 256 15.6′ ARSON TOTAL 18 0.4% 29 -37.9% 28 -35.7% 296 256 15.6′ ARSON TOTAL 18 0.4% 29 -37.9% 28 -35.7% 296 256 15.6′ ARSON TOTAL 18 0.4% 29 -37.9% 28 -35.7% 296 256 15.6′ ARSON TOTAL 18 0.4% 29 -37.9% 28 -35.7% 296 256 15.6′ ARSON TOTAL                                                                                                                                                                                                                                                                                                                                                                                                                                                                                                                                                                                                                                                                                                                                                                                                                                                                                                                                                  | AGGRAVATED ASSAULT TOTAL    | 274       | 6.1%       | 356       | -23.0%    | 390          | -29.7%     | 3530      | 3539       | -0.3%     |
| RESIDENTIAL 790 17.6% 808 -2.2% 717 10.2% 7088 6518 8.7′ COMMERCIAL 296 6.6% 287 3.1% 257 15.2% 2923 2730 7.1′  FORCE 904 20.1% 900 0.4% 753 20.1% 8128 7288 11.5′ NO FORCE 108 2.4% 141 -23.4% 164 -34.1% 1295 1381 -6.2′ ATTEMPT 74 1.6% 54 37.0% 57 29.8% 588 569 3.3′ LARCENY TOTAL 2253 50.1% 2339 -3.7% 2484 -9.3% 23583 22480 4.9′ \$200 AND OVER 1097 24.4% 1176 -6.7% 1217 -9.9% 11512 11212 2.7′ \$50 TO \$200 419 9.3% 474 -11.6% 455 -7.9% 4342 4016 8.1′ UNDER \$50 737 16.4% 689 7.0% 812 -9.2% 7729 7252 6.6′  FROM AUTO 1159 25.8% 1209 -4.1% 1328 -12.7% 12146 11955 1.6′ BICYCLE 22 0.5% 24 -8.3% 10 120.0% 206 185 11.4′ SHOPLIFTING 197 4.4% 217 -9.2% 276 -28.6% 2393 2258 6.0′ OTHERS 875 19.4% 889 -1.6% 870 0.6% 8838 8082 9.4′ VEHICLE THEFT TOTAL 593 13.2% 613 -3.3% 541 9.6% 5537 5839 -5.2′ ARSON TOTAL 18 0.4% 29 -37.9% 28 -35.7% 296 256 15.6′ ARSON TOTAL 18 0.4% 29 -37.9% 28 -35.7% 296 256 15.6′ ARSON TOTAL 18 0.4% 29 -37.9% 28 -35.7% 296 256 15.6′ ARSON TOTAL 18 0.4% 29 -37.9% 28 -35.7% 296 256 15.6′ ARSON TOTAL 18 0.4% 29 -37.9% 28 -35.7% 296 256 15.6′ ARSON TOTAL 18 0.4% 29 -37.9% 28 -35.7% 296 256 15.6′ ARSON TOTAL                                                                                                                                                                                                                                                                                                                                                                                                                                                                                                                                                                                                                                                                                                                                                                                                                                                                                                                                                  |                             |           |            |           |           |              |            |           |            |           |
| COMMERCIAL  296 6.6% 287 3.1% 257 15.2% 2923 2730 7.1  FORCE  904 20.1% 900 0.4% 753 20.1% 8128 7288 11.5  NO FORCE 108 2.4% 141 -23.4% 164 -34.1% 1295 1381 -6.2  ATTEMPT 74 1.6% 54 37.0% 57 29.8% 588 569 3.3  LARCENY TOTAL  2253 50.1% 2339 -3.7% 2484 -9.3% 23583 22480 4.9  \$200 AND OVER 1097 24.4% 1176 -6.7% 1217 -9.9% 11512 11212 2.7  \$50 TO \$200 419 9.3% 474 -11.6% 455 -7.9% 4342 4016 8.1  UNDER \$50 737 16.4% 689 7.0% 812 -9.2% 7729 7252 6.6  ******  FROM AUTO 1159 25.8% 1209 -4.1% 1328 -12.7% 12146 11955 1.6  BICYCLE  22 0.5% 24 -8.3% 10 120.0% 206 185 11.4  SHOPLIFTING 197 4.4% 217 -9.2% 276 -28.6% 2393 2258 6.0  OTHERS  875 19.4% 889 -1.6% 870 0.6% 8838 8082 9.4  VEHICLE THEFT TOTAL  18 0.4% 29 -37.9% 28 -35.7% 296 256 15.69  ARSON TOTAL  18 0.4% 29 -37.9% 28 -35.7% 296 256 15.69                                                                                                                                                                                                                                                                                                                                                                                                                                                                                                                                                                                                                                                                                                                                                                                                                                                                                                                                                                                                                                                                                                                                                                                                                                                                                          | BURGLARY TOTAL              | 1086      | 24.1%      | 1095      | -0.8%     | 974          | 11.5%      | 10011     | 9248       | 8.3%      |
| FORCE 904 20.1% 900 0.4% 753 20.1% 8128 7288 11.5° NO FORCE 108 2.4% 141 -23.4% 164 -34.1% 1295 1381 -6.2° ATTEMPT 74 1.6% 54 37.0% 57 29.8% 588 569 3.3° LARCENY TOTAL 2253 50.1% 2339 -3.7% 2484 -9.3% 23583 22480 4.9° \$200 AND OVER 1097 24.4% 1176 -6.7% 1217 -9.9% 11512 11212 2.7° \$50 TO \$200 419 9.3% 474 -11.6% 455 -7.9% 4342 4016 8.1° UNDER \$50 737 16.4% 689 7.0% 812 -9.2% 7729 7252 6.6° ****  FROM AUTO 1159 25.8% 1209 -4.1% 1328 -12.7% 12146 11955 1.6° BICYCLE 22 0.5% 24 -8.3% 10 120.0% 206 185 11.4° SHOPLIFTING 197 4.4% 217 -9.2% 276 -28.6% 2393 2258 6.0° OTHERS 875 19.4% 889 -1.6% 870 0.6% 8838 8082 9.4° ***  VEHICLE THEFT TOTAL 18 0.4% 29 -37.9% 28 -35.7% 296 256 15.6° ARSON TOTAL 18 0.4% 29 -37.9% 28 -35.7% 296 256 15.6°                                                                                                                                                                                                                                                                                                                                                                                                                                                                                                                                                                                                                                                                                                                                                                                                                                                                                                                                                                                                                                                                                                                                                                                                                                                                                                                                                     | RESIDENTIAL                 | 790       | 17.6%      | 808       | -2.2%     | 717          | 10.2%      | 7088      | 6518       | 8.7%      |
| FORCE 904 20.1% 900 0.4% 753 20.1% 8128 7288 11.5' NO FORCE 108 2.4% 141 -23.4% 164 -34.1% 1295 1381 -6.2' ATTEMPT 74 1.6% 54 37.0% 57 29.8% 588 569 3.3' LARCENY TOTAL 2253 50.1% 2339 -3.7% 2484 -9.3% 23583 22480 4.9' \$200 AND OVER 1097 24.4% 1176 -6.7% 1217 -9.9% 11512 11212 2.7' \$50 TO \$200 419 9.3% 474 -11.6% 455 -7.9% 4342 4016 8.1' UNDER \$50 737 16.4% 689 7.0% 812 -9.2% 7729 7252 6.6' *****  FROM AUTO 1159 25.8% 1209 -4.1% 1328 -12.7% 12146 11955 1.6' BICYCLE 22 0.5% 24 -8.3% 10 120.0% 206 185 11.4' SHOPLIFTING 197 4.4% 217 -9.2% 276 -28.6% 2393 2258 6.0' OTHERS 875 19.4% 889 -1.6% 870 0.6% 8838 8082 9.4' VEHICLE THEFT TOTAL 18 0.4% 29 -37.9% 28 -35.7% 296 256 15.6'                                                                                                                                                                                                                                                                                                                                                                                                                                                                                                                                                                                                                                                                                                                                                                                                                                                                                                                                                                                                                                                                                                                                                                                                                                                                                                                                                                                                               | COMMERCIAL                  | 296       | 6.6%       | 287       | 3.1%      | 257          | 15.2%      | 2923      | 2730       | 7.1%      |
| NO FORCE 108 2.4% 141 -23.4% 164 -34.1% 1295 1381 -6.2° ATTEMPT 74 1.6% 54 37.0% 57 29.8% 588 569 3.3° LARCENY TOTAL 2253 50.1% 2339 -3.7% 2484 -9.3% 23583 22480 4.9° \$200 AND OVER 1097 24.4% 1176 -6.7% 1217 -9.9% 11512 11212 2.7° \$50 TO \$200 419 9.3% 474 -11.6% 455 -7.9% 4342 4016 8.1° UNDER \$50 737 16.4% 689 7.0% 812 -9.2% 7729 7252 6.6° *****  FROM AUTO 1159 25.8% 1209 -4.1% 1328 -12.7% 12146 11955 1.6° BICYCLE 22 0.5% 24 -8.3% 10 120.0% 206 185 11.4° SHOPLIFTING 197 4.4% 217 -9.2% 276 -28.6% 2393 2258 6.0° OTHERS 875 19.4% 889 -1.6% 870 0.6% 8838 8082 9.4° VEHICLE THEFT TOTAL 593 13.2% 613 -3.3% 541 9.6% 5537 5839 -5.2° ARSON TOTAL 18 0.4% 29 -37.9% 28 -35.7% 296 256 15.6°                                                                                                                                                                                                                                                                                                                                                                                                                                                                                                                                                                                                                                                                                                                                                                                                                                                                                                                                                                                                                                                                                                                                                                                                                                                                                                                                                                                                         | * * * *                     |           |            |           |           |              |            |           |            |           |
| ATTEMPT 74 1.6% 54 37.0% 57 29.8% 588 569 3.3°  LARCENY TOTAL 2253 50.1% 2339 -3.7% 2484 -9.3% 23583 22480 4.9° \$200 AND OVER 1097 24.4% 1176 -6.7% 1217 -9.9% 11512 11212 2.7° \$50 TO \$200 419 9.3% 474 -11.6% 455 -7.9% 4342 4016 8.1° UNDER \$50 737 16.4% 689 7.0% 812 -9.2% 7729 7252 6.6°  *****  FROM AUTO 1159 25.8% 1209 -4.1% 1328 -12.7% 12146 11955 1.6° BICYCLE 22 0.5% 24 -8.3% 10 120.0% 206 185 11.4° SHOPLIFTING 197 4.4% 217 -9.2% 276 -28.6% 2393 2258 6.0° OTHERS 875 19.4% 889 -1.6% 870 0.6% 8838 8082 9.4°  VEHICLE THEFT TOTAL 593 13.2% 613 -3.3% 541 9.6% 5537 5839 -5.2°  ARSON TOTAL 18 0.4% 29 -37.9% 28 -35.7% 296 256 15.6°                                                                                                                                                                                                                                                                                                                                                                                                                                                                                                                                                                                                                                                                                                                                                                                                                                                                                                                                                                                                                                                                                                                                                                                                                                                                                                                                                                                                                                                             | FORCE                       | 904       | 20.1%      | 900       | 0.4%      | 753          | 20.1%      | 8128      | 7288       | 11.5%     |
| LARCENY TOTAL 2253 50.1% 2339 -3.7% 2484 -9.3% 23583 22480 4.99 \$200 AND OVER 1097 24.4% 1176 -6.7% 1217 -9.9% 11512 11212 2.7* \$50 TO \$200 419 9.3% 474 -11.6% 455 -7.9% 4342 4016 8.1* UNDER \$50 737 16.4% 689 7.0% 812 -9.2% 7729 7252 6.6* *****  FROM AUTO 1159 25.8% 1209 -4.1% 1328 -12.7% 12146 11955 1.6* BICYCLE 22 0.5% 24 -8.3% 10 120.0% 206 185 11.4* SHOPLIFTING 197 4.4% 217 -9.2% 276 -28.6% 2393 2258 6.0* OTHERS 875 19.4% 889 -1.6% 870 0.6% 8838 8082 9.4*  VEHICLE THEFT TOTAL 593 13.2% 613 -3.3% 541 9.6% 5537 5839 -5.2* ARSON TOTAL 18 0.4% 29 -37.9% 28 -35.7% 296 256 15.6*                                                                                                                                                                                                                                                                                                                                                                                                                                                                                                                                                                                                                                                                                                                                                                                                                                                                                                                                                                                                                                                                                                                                                                                                                                                                                                                                                                                                                                                                                                               | NO FORCE                    | 108       | 2.4%       | 141       | -23.4%    | 164          | -34.1%     | 1295      | 1381       | -6.2%     |
| \$200 AND OVER                                                                                                                                                                                                                                                                                                                                                                                                                                                                                                                                                                                                                                                                                                                                                                                                                                                                                                                                                                                                                                                                                                                                                                                                                                                                                                                                                                                                                                                                                                                                                                                                                                                                                                                                                                                                                                                                                                                                                                                                                                                                                                            | ATTEMPT                     | 74        | 1.6%       | 54        | 37.0%     | 57           | 29.8%      | 588       | 569        | 3.3%      |
| \$200 AND OVER                                                                                                                                                                                                                                                                                                                                                                                                                                                                                                                                                                                                                                                                                                                                                                                                                                                                                                                                                                                                                                                                                                                                                                                                                                                                                                                                                                                                                                                                                                                                                                                                                                                                                                                                                                                                                                                                                                                                                                                                                                                                                                            |                             |           |            |           |           |              |            |           |            |           |
| \$50 TO \$200                                                                                                                                                                                                                                                                                                                                                                                                                                                                                                                                                                                                                                                                                                                                                                                                                                                                                                                                                                                                                                                                                                                                                                                                                                                                                                                                                                                                                                                                                                                                                                                                                                                                                                                                                                                                                                                                                                                                                                                                                                                                                                             | LARCENY TOTAL               | 2253      | 50.1%      | 2339      | -3.7%     | 2484         | -9.3%      | 23583     | 22480      | 4.9%      |
| UNDER \$50  737  16.4%  689  7.0%  812  -9.2%  7729  7252  6.6°  7729  7252  6.6°  7729  7252  6.6°  7729  7252  6.6°  7729  7252  6.6°  7729  7252  6.6°  7729  7252  6.6°  7729  7252  6.6°  7729  7252  6.6°  7729  7252  6.6°  812  -9.2%  12146  11955  1.6°  812  1209  -4.1%  1328  -12.7%  12146  11955  1.6°  816  817  12146  11955  1.6°  817  818  10  120.0%  206  185  11.4°  818  818  818  818  818  818  818  8                                                                                                                                                                                                                                                                                                                                                                                                                                                                                                                                                                                                                                                                                                                                                                                                                                                                                                                                                                                                                                                                                                                                                                                                                                                                                                                                                                                                                                                                                                                                                                                                                                                                                          | \$200 AND OVER              | 1097      | 24.4%      | 1176      | -6.7%     | 1217         | -9.9%      | 11512     | 11212      | 2.7%      |
| FROM AUTO 1159 25.8% 1209 -4.1% 1328 -12.7% 12146 11955 1.6° BICYCLE 22 0.5% 24 -8.3% 10 120.0% 206 185 11.4° SHOPLIFTING 197 4.4% 217 -9.2% 276 -28.6% 2393 2258 6.0° OTHERS 875 19.4% 889 -1.6% 870 0.6% 8838 8082 9.4° VEHICLE THEFT TOTAL 593 13.2% 613 -3.3% 541 9.6% 5537 5839 -5.2° ARSON TOTAL 18 0.4% 29 -37.9% 28 -35.7% 296 256 15.6°                                                                                                                                                                                                                                                                                                                                                                                                                                                                                                                                                                                                                                                                                                                                                                                                                                                                                                                                                                                                                                                                                                                                                                                                                                                                                                                                                                                                                                                                                                                                                                                                                                                                                                                                                                          | \$50 TO \$200               | 419       | 9.3%       | 474       | -11.6%    | 455          | -7.9%      | 4342      | 4016       | 8.1%      |
| FROM AUTO         1159         25.8%         1209         -4.1%         1328         -12.7%         12146         11955         1.6'           BICYCLE         22         0.5%         24         -8.3%         10         120.0%         206         185         11.4'           SHOPLIFTING         197         4.4%         217         -9.2%         276         -28.6%         2393         2258         6.0'           OTHERS         875         19.4%         889         -1.6%         870         0.6%         8838         8082         9.4'           VEHICLE THEFT TOTAL         593         13.2%         613         -3.3%         541         9.6%         5537         5839         -5.2'           ARSON TOTAL         18         0.4%         29         -37.9%         28         -35.7%         296         256         15.6'                                                                                                                                                                                                                                                                                                                                                                                                                                                                                                                                                                                                                                                                                                                                                                                                                                                                                                                                                                                                                                                                                                                                                                                                                                                                        | UNDER \$50                  | 737       | 16.4%      | 689       | 7.0%      | 812          | -9.2%      | 7729      | 7252       | 6.6%      |
| BICYCLE 22 0.5% 24 -8.3% 10 120.0% 206 185 11.4' SHOPLIFTING 197 4.4% 217 -9.2% 276 -28.6% 2393 2258 6.0' OTHERS 875 19.4% 889 -1.6% 870 0.6% 8838 8082 9.4' VEHICLE THEFT TOTAL 593 13.2% 613 -3.3% 541 9.6% 5537 5839 -5.2' ARSON TOTAL 18 0.4% 29 -37.9% 28 -35.7% 296 256 15.6'                                                                                                                                                                                                                                                                                                                                                                                                                                                                                                                                                                                                                                                                                                                                                                                                                                                                                                                                                                                                                                                                                                                                                                                                                                                                                                                                                                                                                                                                                                                                                                                                                                                                                                                                                                                                                                       | ****                        |           |            |           |           |              |            |           |            |           |
| SHOPLIFTING         197         4.4%         217         -9.2%         276         -28.6%         2393         2258         6.0°           OTHERS         875         19.4%         889         -1.6%         870         0.6%         8838         8082         9.4°           VEHICLE THEFT TOTAL         593         13.2%         613         -3.3%         541         9.6%         5537         5839         -5.2°           ARSON TOTAL         18         0.4%         29         -37.9%         28         -35.7%         296         256         15.6°                                                                                                                                                                                                                                                                                                                                                                                                                                                                                                                                                                                                                                                                                                                                                                                                                                                                                                                                                                                                                                                                                                                                                                                                                                                                                                                                                                                                                                                                                                                                                          | FROM AUTO                   | 1159      | 25.8%      | 1209      | -4.1%     | 1328         | -12.7%     | 12146     | 11955      | 1.6%      |
| OTHERS       875       19.4%       889       -1.6%       870       0.6%       8838       8082       9.4°         VEHICLE THEFT TOTAL       593       13.2%       613       -3.3%       541       9.6%       5537       5839       -5.2°         ARSON TOTAL       18       0.4%       29       -37.9%       28       -35.7%       296       256       15.6°                                                                                                                                                                                                                                                                                                                                                                                                                                                                                                                                                                                                                                                                                                                                                                                                                                                                                                                                                                                                                                                                                                                                                                                                                                                                                                                                                                                                                                                                                                                                                                                                                                                                                                                                                               | BICYCLE                     | 22        | 0.5%       | 24        | -8.3%     | 10           | 120.0%     | 206       | 185        | 11.4%     |
| VEHICLE THEFT TOTAL       593       13.2%       613       -3.3%       541       9.6%       5537       5839       -5.2°         ARSON TOTAL       18       0.4%       29       -37.9%       28       -35.7%       296       256       15.6°                                                                                                                                                                                                                                                                                                                                                                                                                                                                                                                                                                                                                                                                                                                                                                                                                                                                                                                                                                                                                                                                                                                                                                                                                                                                                                                                                                                                                                                                                                                                                                                                                                                                                                                                                                                                                                                                                | SHOPLIFTING                 | 197       | 4.4%       | 217       | -9.2%     | 276          | -28.6%     | 2393      | 2258       | 6.0%      |
| ARSON TOTAL 18 0.4% 29 -37.9% 28 -35.7% 296 256 15.6°                                                                                                                                                                                                                                                                                                                                                                                                                                                                                                                                                                                                                                                                                                                                                                                                                                                                                                                                                                                                                                                                                                                                                                                                                                                                                                                                                                                                                                                                                                                                                                                                                                                                                                                                                                                                                                                                                                                                                                                                                                                                     | OTHERS                      | 875       | 19.4%      | 889       | -1.6%     | 870          | 0.6%       | 8838      | 8082       | 9.4%      |
| ARSON TOTAL 18 0.4% 29 -37.9% 28 -35.7% 296 256 15.6°                                                                                                                                                                                                                                                                                                                                                                                                                                                                                                                                                                                                                                                                                                                                                                                                                                                                                                                                                                                                                                                                                                                                                                                                                                                                                                                                                                                                                                                                                                                                                                                                                                                                                                                                                                                                                                                                                                                                                                                                                                                                     |                             |           |            |           |           |              |            |           |            |           |
|                                                                                                                                                                                                                                                                                                                                                                                                                                                                                                                                                                                                                                                                                                                                                                                                                                                                                                                                                                                                                                                                                                                                                                                                                                                                                                                                                                                                                                                                                                                                                                                                                                                                                                                                                                                                                                                                                                                                                                                                                                                                                                                           | VEHICLE THEFT TOTAL         | 593       | 13.2%      | 613       | -3.3%     | 541          | 9.6%       | 5537      | 5839       | -5.2%     |
|                                                                                                                                                                                                                                                                                                                                                                                                                                                                                                                                                                                                                                                                                                                                                                                                                                                                                                                                                                                                                                                                                                                                                                                                                                                                                                                                                                                                                                                                                                                                                                                                                                                                                                                                                                                                                                                                                                                                                                                                                                                                                                                           |                             |           |            |           |           |              |            |           |            |           |
| TOTALS 4499 100.0% 4699 -4.3% 4698 -4.2% 45483 43862 3.7°                                                                                                                                                                                                                                                                                                                                                                                                                                                                                                                                                                                                                                                                                                                                                                                                                                                                                                                                                                                                                                                                                                                                                                                                                                                                                                                                                                                                                                                                                                                                                                                                                                                                                                                                                                                                                                                                                                                                                                                                                                                                 | ARSON TOTAL                 | 18        | 0.4%       | 29        | -37.9%    | 28           | -35.7%     | 296       | 256        | 15.6%     |
| HOTALS 4499 100.0% 4699 -4.3% 4698 -4.2% 45483 43862 3.7°                                                                                                                                                                                                                                                                                                                                                                                                                                                                                                                                                                                                                                                                                                                                                                                                                                                                                                                                                                                                                                                                                                                                                                                                                                                                                                                                                                                                                                                                                                                                                                                                                                                                                                                                                                                                                                                                                                                                                                                                                                                                 | TOTAL 0                     | 4465      | 400.001    | 4000      | 4.607     | 4000         | 4.607      | 45.400    | 40000      | 0 =0.     |
|                                                                                                                                                                                                                                                                                                                                                                                                                                                                                                                                                                                                                                                                                                                                                                                                                                                                                                                                                                                                                                                                                                                                                                                                                                                                                                                                                                                                                                                                                                                                                                                                                                                                                                                                                                                                                                                                                                                                                                                                                                                                                                                           | IOTALS                      | 4499      | 100.0%     | 4699      | -4.3%     | 4698         | -4.2%      | 45483     | 43862      | 3.7%      |