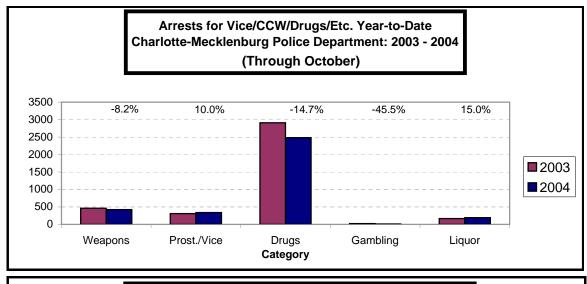

>3</sup>       | 15037                    | 15063 | 0.2%          | 2349         | 2145         | -8.7%          | 17386        | 17208 | -1.0%  |
| TOTAL                              | 19042                    | 19039 | 0.0%          | 3846         | 3376         | -12.2%         | 22888        | 22415 | -2.1%  |
|                                    |                          |       |               |              |              |                |              |       |        |

<sup>&</sup>lt;sup>1</sup>Violent Index includes murder and non-negligent manslaughter, rape, robbery, and aggravated assault. <sup>2</sup>Property Index includes burglary, larceny, vehicle theft, and arson.

<sup>&</sup>lt;sup>3</sup>Part 2 crimes include non-traffic crimes not counted in the Index totals.

















| Citations Issued by the Charlotte Mecklenburg Police Officers Year-to-Date |        |        |          |  |  |  |  |  |  |
|----------------------------------------------------------------------------|--------|--------|----------|--|--|--|--|--|--|
| (Through October, 2004)                                                    |        |        |          |  |  |  |  |  |  |
| Total Citations                                                            | 2003   | 2004 % | 6 Change |  |  |  |  |  |  |
| Hazardous                                                                  | 31,574 | 29,764 | -5.7%    |  |  |  |  |  |  |
| Non-Hazardous                                                              | 29,456 | 30,797 | 4.6%     |  |  |  |  |  |  |
| Other City/State Statute/Ordin