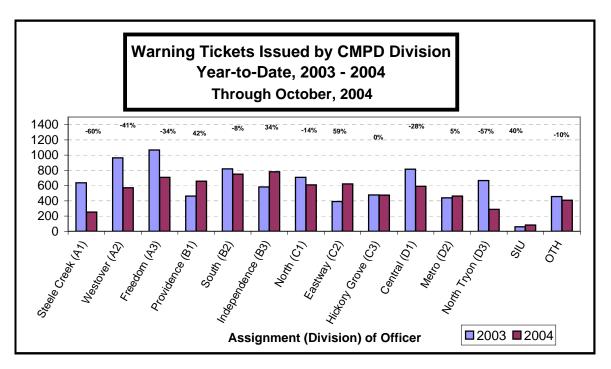

| 29,456 | 30,797 | 4.6%     |  |  |  |  |  |  |
| Other City/State Statute/Ordinance                                         | 16,378 | 14,414 | -12.0%   |  |  |  |  |  |  |
| Total                                                                      | 77,408 | 74,975 | -3.1%    |  |  |  |  |  |  |

| "Safe Speed" Program: Initiated August, 2004    | (Through October, 2004)            |
|-------------------------------------------------|------------------------------------|
| Total Citations                                 | 5409                               |
| (Citations issued through the "Safe Speed" prog | ram are not included in the CMPD   |
| citation totals used in the summary chart above | and in the other citation graphs.) |







## Traffic Collison Reports Charlotte-Mecklenburg Police Department Year-to-Date: 2003-2004 (Through October)

| <u>Type</u>                                                        | <u>2003</u>   | <u>2004</u>   | % Change                   |
|--------------------------------------------------------------------|---------------|---------------|----------------------------|
| Fatal Collisions<br>Vehicle Occupants Killed<br>Pedestrians Killed | 44<br>44<br>5 | 33<br>31<br>4 | -25.0%<br>-29.5%<br>-20.0% |
| Personal Injury Collisions                                         | 6228          | 5687          | -8.8%                      |
| Property Damage Collisions                                         | 18648         | 17179         | -7.9%                      |
| Total Collisions