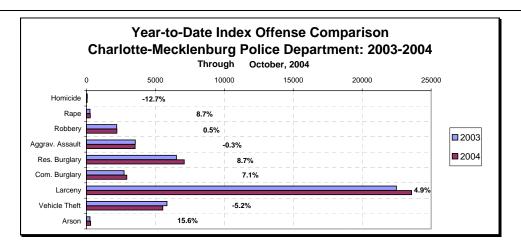

CHARLOTTE-MECKLENBURG POLICE DEPARTMENT MONTHLY SUMMARY REPORT OCTOBER, 2004

**Darrel Stephens Chief of Police** 

| RAPE TOTAL 24 0.5% 27 -11.1% 25 -4.0% 276 254 8.7 ACTUAL 21 0.5% 24 -12.5% 20 5.0% 254 220 15.5% ATTEMPT 3 0.1% 3 0.0% 5 -40.0% 22 34 -35.3% ROBBERY TOTAL 248 5.5% 234 6.0% 249 -0.4% 2202 2191 0.5% ARMED 118 2.6% 178 -33.7% 200 -41.0% 1634 1720 -5.0% STRONG-ARM 130 2.9% 56 132.1% 49 165.3% 568 471 20.6% AGGRAVATED ASSAULT TOTAL 274 6.1% 356 -23.0% 390 -29.7% 3530 3539 -0.3% BURGLARY TOTAL 1086 24.1% 1095 -0.8% 974 11.5% 10011 9248 8.3% RESIDENTIAL 790 17.6% 808 -2.2% 717 10.2% 7088 6518 8.7% COMMERCIAL 296 6.6% 287 3.1% 257 15.2% 2923 2730 7.1%                                                                                                                                                                                                                                                                                                                                                                                                                                                                                                                                                                                                                                                                                                                                                                                                                                                                                                                                                                                                                                                                                                                                                                                                                                                                                                                                                                                                                                                                                                                                                    | IND                         | EX OFFENS | ES REPORTI | ED TO CHA | RLOTTE-ME | CKLENBURG PC | LICE DEPAR | TMENT     |            |           |
|---------------------------------------------------------------------------------------------------------------------------------------------------------------------------------------------------------------------------------------------------------------------------------------------------------------------------------------------------------------------------------------------------------------------------------------------------------------------------------------------------------------------------------------------------------------------------------------------------------------------------------------------------------------------------------------------------------------------------------------------------------------------------------------------------------------------------------------------------------------------------------------------------------------------------------------------------------------------------------------------------------------------------------------------------------------------------------------------------------------------------------------------------------------------------------------------------------------------------------------------------------------------------------------------------------------------------------------------------------------------------------------------------------------------------------------------------------------------------------------------------------------------------------------------------------------------------------------------------------------------------------------------------------------------------------------------------------------------------------------------------------------------------------------------------------------------------------------------------------------------------------------------------------------------------------------------------------------------------------------------------------------------------------------------------------------------------------------------------------------------------|-----------------------------|-----------|------------|-----------|-----------|--------------|------------|-----------|------------|-----------|
| NODEX OFFENSES   MONTH   INDEX   MONTH   W. CHANGE   LAST YEAR   W. CHANGE   TO DATE   TO DATE   W. CHANGE   CHANGE | October 2004                | # THIS    | % OF ALL   | #IAST     | MONTHI V  | SAME MONTH   | MONTHI V   | THIS VEAD | I AST VEAD | ANNIIAI   |
| HOMICIDE (MURDER & NON-NEGLIGENT MANSLAUGHTER)  3 0.1% 6 -50.0% 7 -57.1% 48 55 -12.7'  RAPE TOTAL  24 0.5% 27 -11.1% 25 -4.0% 276 254 8.7'  ACTUAL  21 0.5% 24 -12.5% 20 5.0% 254 220 15.5'  ATTEMPT 3 0.1% 3 0.0% 5 -40.0% 22 34 -35.3'  ROBBERY TOTAL  248 5.5% 234 6.0% 249 -0.4% 2202 2191 0.5'  RARMED  118 2.6% 178 -33.7% 200 -41.0% 1634 1720 -5.0'  STRONG-ARM  130 2.9% 56 132.1% 49 165.3% 568 471 20.6'  AGGRAVATED ASSAULT TOTAL  274 6.1% 356 -23.0% 390 -29.7% 3530 3539 -0.3'  BURGLARY TOTAL  1086 24.1% 1095 -0.8% 974 11.5% 10011 9248 8.3'  RESIDENTIAL  790 17.6% 808 -2.2% 717 10.2% 7088 6518 8.7'  COMMERCIAL  296 6.6% 287 3.1% 257 15.2% 2923 2730 7.1'  FORCE  904 20.1% 900 0.4% 753 20.1% 8128 7288 11.5'  NO FORCE  108 2.4% 141 -23.4% 164 -34.1% 1295 1381 -6.2'  ATTEMPT  74 1.6% 54 37.0% 57 22.8% 588 569 3.3'  LARCENY TOTAL  2253 50.1% 2339 -3.7% 2484 -9.3% 23583 22480 4.9'  S200 AND OVER  1097 24.4% 1176 6.7% 1217 -9.9% 11512 11212 2.7'  S50 TO \$200 419 9.3% 474 -11.6% 455 -7.9% 4342 4016 8.1'  UNDER \$50 737 16.4% 689 7.0% 812 -9.2% 7729 7252 6.6'  FROM AUTO  1159 25.8% 1209 -4.1% 1328 -1.2.7% 12146 11955 1.6'  SHOULE THEFT TOTAL  593 13.2% 613 -3.3% 541 9.6% 5537 5839 -5.2'  ARSON TOTAL  18 0.4% 29 -37.9% 28 -35.7% 296 256 15.6'                                                                                                                                                                                                                                                                                                                                                                                                                                                                                                                                                                                                                                                                                                                                                                                                                         |                             |           |            |           |           |              |            |           |            |           |
| NEGLIGENT MANSLAUGHTER)         3         0.1%         6         -50.0%         7         -57.1%         48         55         -12.7*           RAPE TOTAL         24         0.5%         27         -11.1%         25         -4.0%         276         254         8.7*           ACTUAL         21         0.5%         24         -12.5%         20         5.0%         254         220         15.5*           ATTEMPT         3         0.1%         3         0.0%         5         -40.0%         22         34         -35.3*           ROBBERY TOTAL         248         5.5%         234         6.0%         249         -0.4%         2202         2191         0.5*           ARMED         118         2.6%         178         -33.7%         200         -41.0%         1634         1720         -50.0*           STRONG-ARM         130         2.9%         56         132.1%         49         165.3%         568         471         20.6*           AGGRAVATED ASSAULT TOTAL         274         6.1%         356         -23.0%         390         -29.7%         3530         3539         -0.3*           BURGLARY TOTAL         1086         24.1%                                                                                                                                                                                                                                                                                                                                                                                                                                                                                                                                                                                                                                                                                                                                                                                                                                                                                                                                        | INDEX OFF ENGLS             | MONTH     | INDLX      | WONTH     | 70 CHANGE | LASTILAN     | 78 CHANGE  | IODAIL    | IODAIL     | 70 CHANGE |
| NEGLIGENT MANSLAUGHTER)         3         0.1%         6         -50.0%         7         -57.1%         48         55         -12.7*           RAPE TOTAL         24         0.5%         27         -11.1%         25         -4.0%         276         254         8.7*           ACTUAL         21         0.5%         24         -12.5%         20         5.0%         254         220         15.5*           ATTEMPT         3         0.1%         3         0.0%         5         -40.0%         22         34         -35.3*           ROBBERY TOTAL         248         5.5%         234         6.0%         249         -0.4%         2202         2191         0.5*           ARMED         118         2.6%         178         -33.7%         200         -41.0%         1634         1720         -50.5*           AGGRAVATED ASSAULT TOTAL         274         6.1%         356         -23.0%         390         -29.7%         3530         3539         -0.3*           BURGLARY TOTAL         1086         24.1%         1095         -0.8%         974         11.5%         10011         9248         8.3*           RESIDENTIAL         790         17.6%                                                                                                                                                                                                                                                                                                                                                                                                                                                                                                                                                                                                                                                                                                                                                                                                                                                                                                                                   | HOMICIDE (MURDER & NON-     |           |            |           |           |              |            |           |            |           |
| RAPE TOTAL 24 0.5% 27 -11.1% 25 -4.0% 276 254 8.7 ACTUAL 21 0.5% 24 -12.5% 20 5.0% 254 220 15.5% ATTEMPT 3 0.1% 3 0.0% 5 -40.0% 22 34 -35.3% ROBBERY TOTAL 248 5.5% 234 6.0% 249 -0.4% 2202 2191 0.5% ARMED 118 2.6% 178 -33.7% 200 -41.0% 1634 1720 -5.0% STRONG-ARM 130 2.9% 56 132.1% 49 165.3% 568 471 20.6% AGGRAVATED ASSAULT TOTAL 274 6.1% 356 -23.0% 390 -29.7% 3530 3539 -0.3% BURGLARY TOTAL 1086 24.1% 1095 -0.8% 974 11.5% 10011 9248 8.3% RESIDENTIAL 790 17.6% 808 -2.2% 717 10.2% 7088 6518 8.7% COMMERCIAL 296 6.6% 287 3.1% 257 15.2% 2923 2730 7.1%                                                                                                                                                                                                                                                                                                                                                                                                                                                                                                                                                                                                                                                                                                                                                                                                                                                                                                                                                                                                                                                                                                                                                                                                                                                                                                                                                                                                                                                                                                                                                    |                             | 3         | 0.1%       | 6         | -50.0%    | 7            | -57 1%     | 48        | 55         | -12.7%    |
| ACTUAL 21 0.5% 24 -12.5% 20 5.0% 254 220 15.5° ATTEMPT 3 0.1% 3 0.0% 5 -40.0% 22 34 -35.3°  ROBBERY TOTAL 248 5.5% 234 6.0% 249 -0.4% 2202 2191 0.5° ARMED 118 2.6% 178 -33.7% 200 -41.0% 1634 1720 -5.0° STRONG-ARM 130 2.9% 56 132.1% 49 165.3% 568 471 20.6°  AGGRAVATED ASSAULT TOTAL 274 6.1% 356 -23.0% 390 -29.7% 3530 3539 -0.3°  BURGLARY TOTAL 1086 24.1% 1095 -0.8% 974 11.5% 10011 9248 8.3° RESIDENTIAL 790 17.6% 808 -2.2% 717 10.2% 7088 6518 8.7° COMMERCIAL 296 6.6% 287 3.1% 257 15.2% 2923 2730 7.1°  FORCE 904 20.1% 900 0.4% 753 20.1% 8128 7288 11.5° NO FORCE 108 2.4% 141 -23.4% 164 -34.1% 1295 1381 -6.2° ATTEMPT 74 1.6% 54 37.0% 57 29.8% 588 569 3.3°  LARCENY TOTAL 2253 50.1% 2339 -3.7% 2484 -9.3% 23583 22480 4.9° \$200 AND OVER 1097 24.4% 1176 -6.7% 1217 -9.9% 11512 11212 2.7°  \$200 AND OVER 1097 24.4% 1176 -6.7% 1217 -9.9% 11512 11212 2.7°  FROM AUTO 1159 25.8% 1209 -4.1% 1328 -12.7% 12146 11955 1.6° BICYCLE 22 0.5% 24 -8.3% 10 120.0% 206 185 11.4° SHOPLIFTING 197 4.4% 217 -9.2% 276 -28.6% 2393 2258 6.0°  OTHERS 875 19.4% 889 -1.6% 870 0.6% 8838 8082 9.4°  VEHICLE THEFT TOTAL 593 13.2% 613 -3.3% 541 9.6% 5537 5839 -5.2°  ARSON TOTAL 59 3 13.2% 613 -3.3% 541 9.6% 5537 5839 -5.2°  ARSON TOTAL 18 0.4% 29 -37.9% 28 -35.7% 296 256 15.6°                                                                                                                                                                                                                                                                                                                                                                                                                                                                                                                                                                                                                                                                                                                                                                                                                    | THE CERCEIT IN MICE TO CITY | Ü         | 0.170      | ·         | 00.070    | •            | 07.170     | 10        | 00         | 12.770    |
| ATTEMPT 3 0.1% 3 0.0% 5 -40.0% 22 34 -35.3′  ROBBERY TOTAL 248 5.5% 234 6.0% 249 -0.4% 2202 2191 0.5′  ARMED 118 2.6% 178 -33.7% 200 -41.0% 1634 1720 -5.0′  STRONG-ARM 130 2.9% 56 132.1% 49 165.3% 568 471 20.6′  AGGRAVATED ASSAULT TOTAL 274 6.1% 356 -23.0% 390 -29.7% 3530 3539 -0.3′  BURGLARY TOTAL 1086 24.1% 1095 -0.8% 974 11.5% 10011 9248 8.3′  RESIDENTIAL 790 17.6% 808 -2.2% 717 10.2% 7088 6518 8.7′  COMMERCIAL 296 6.6% 287 3.1% 257 15.2% 2923 2730 7.1′  FORCE 904 20.1% 900 0.4% 753 20.1% 8128 7288 11.5′  NO FORCE 108 2.4% 141 -23.4% 164 -34.1% 1295 1381 -6.2′  ATTEMPT 74 1.6% 54 37.0% 57 29.8% 588 569 3.3′  LARCENY TOTAL 2253 50.1% 2339 -3.7% 2484 -9.3% 23583 22480 4.9′  \$200 AND OVER 1097 24.4% 1176 -6.7% 1217 -9.9% 11512 11212 2.7′  FOR AUTO 1159 25.8% 1209 -4.1% 1328 -12.7% 12146 11955 1.6′  BICYCLE 22 0.5% 24 8.3% 10 120.0% 206 185 11.4′  SHOPLIFTING 197 4.4% 217 -9.2% 276 -28.6% 2393 2258 6.0′  OTHERS 875 19.4% 889 -1.6% 870 0.6% 8838 8082 9.4′  VEHICLE THEFT TOTAL 593 13.2% 613 -3.3% 541 9.6% 5537 5839 -5.2′  ARSON TOTAL 18 0.4% 29 -37.9% 28 -35.7% 296 256 15.6′  ARSON TOTAL 18 0.4% 29 -37.9% 28 -35.7% 296 256 15.6′  ARSON TOTAL 18 0.4% 29 -37.9% 28 -35.7% 296 256 15.6′                                                                                                                                                                                                                                                                                                                                                                                                                                                                                                                                                                                                                                                                                                                                                                                                                                                                           | RAPE TOTAL                  | 24        | 0.5%       | 27        | -11.1%    | 25           | -4.0%      | 276       | 254        | 8.7%      |
| ATTEMPT 3 0.1% 3 0.0% 5 -40.0% 22 34 -35.3′  ROBBERY TOTAL 248 5.5% 234 6.0% 249 -0.4% 2202 2191 0.5′  ARMED 118 2.6% 178 -33.7% 200 -41.0% 1634 1720 -5.0′  STRONG-ARM 130 2.9% 56 132.1% 49 165.3% 568 471 20.6′  AGGRAVATED ASSAULT TOTAL 274 6.1% 356 -23.0% 390 -29.7% 3530 3539 -0.3′  BURGLARY TOTAL 1086 24.1% 1095 -0.8% 974 11.5% 10011 9248 8.3′  RESIDENTIAL 790 17.6% 808 -2.2% 717 10.2% 7088 6518 8.7′  COMMERCIAL 296 6.6% 287 3.1% 257 15.2% 2923 2730 7.1′  FORCE 904 20.1% 900 0.4% 753 20.1% 8128 7288 11.5′  NO FORCE 108 2.4% 141 -23.4% 164 -34.1% 1295 1381 -6.2′  ATTEMPT 74 1.6% 54 37.0% 57 29.8% 588 569 3.3′  LARCENY TOTAL 2253 50.1% 2339 -3.7% 2484 -9.3% 23583 22480 4.9′  S200 AND OVER 1097 24.4% 1176 -6.7% 1217 -9.9% 11512 11212 2.7′  FOR 3200 AND OVER 1097 24.4% 1176 -6.7% 1217 -9.9% 11512 11212 2.7′  FROM AUTO 1159 25.8% 1209 -4.1% 1328 -12.7% 12146 11955 1.6′  BICYCLE 22 0.5% 24 -8.3% 10 120.0% 206 185 11.4′  SHOPLIFTING 197 4.4% 217 -9.2% 276 -28.6% 2393 2258 6.0′  OTHERS 875 19.4% 889 -1.6% 870 0.6% 8838 8082 9.4′  VEHICLE THEFT TOTAL 593 13.2% 613 -3.3% 541 9.6% 5537 5839 -5.2′  ARSON TOTAL 18 0.4% 29 -37.9% 28 -35.7% 296 256 15.6′  ARSON TOTAL 18 0.4% 29 -37.9% 28 -35.7% 296 256 15.6′                                                                                                                                                                                                                                                                                                                                                                                                                                                                                                                                                                                                                                                                                                                                                                                                                                                            | ACTUAL                      | 21        | 0.5%       | 24        | -12.5%    | 20           | 5.0%       | 254       | 220        | 15.5%     |
| ROBBERY TOTAL  248  5.5%  234  6.0%  249  -0.4%  2202  2191  0.55  STRONG-ARM  130  2.9%  56  132.1%  49  165.3%  568  471  20.6  AGGRAVATED ASSAULT TOTAL  274  6.1%  356  -23.0%  390  -29.7%  3530  3539  -0.3*  BURGLARY TOTAL  1086  24.1%  1095  -0.8%  974  11.5%  10011  9248  8.3.3  RESIDENTIAL  790  17.6%  808  -2.2%  717  10.2%  7088  6518  8.7*  COMMERCIAL  296  6.6%  287  3.1%  257  15.2%  2923  2730  7.1*  FORCE  904  20.1%  900  0.4%  753  20.1%  8128  7288  11.5*  NO FORCE  108  2.4%  141  -23.4%  164  -34.1%  1295  1381  -6.2*  ATTEMPT  74  1.6%  54  37.0%  57  29.8%  588  569  3.3*  LARCENY TOTAL  2253  50.1%  2339  -3.7%  2484  -9.3%  23583  22480  4.99  \$250 AND OVER  1097  24.4%  1176  -6.7%  1217  9.9%  11512  11212  2.7*  \$50 TO \$200  419  9.3%  474  -11.6%  455  -7.9%  4342  4016  8.1*  UNDER \$50  737  16.4%  689  7.0%  812  -9.2%  7729  7252  6.6*  FROM AUTO  1159  25.8%  1209  -4.1%  1328  -12.7%  12146  11955  1.6*  BICYCLE  22  0.5%  24  -8.3%  10  10  10  10  10  28  -35.7%  296  256  15.6*  ARSON TOTAL  18  0.4%  29  -37.9%  28  -35.7%  296  256  15.6*  15.6*  ARSON TOTAL  18  0.4%  29  -37.9%  28  -35.7%  296  256  15.6*                                                                                                                                                                                                                                                                                                                                                                                                                                                                                                                                                                                                                                                                                                                                                                                                                                                                                                            | ATTEMPT                     | 3         | 0.1%       | 3         | 0.0%      |              | -40.0%     | 22        | 34         | -35.3%    |
| ARMED 118 2.6% 178 -33.7% 200 -41.0% 1634 1720 -5.0° STRONG-ARM 130 2.9% 56 132.1% 49 165.3% 568 471 20.6° AGGRAVATED ASSAULT TOTAL 274 6.1% 356 -23.0% 390 -29.7% 3530 3539 -0.3° BURGLARY TOTAL 1086 24.1% 1095 -0.8% 974 11.5% 10011 9248 8.3° RESIDENTIAL 790 17.6% 808 -2.2% 717 10.2% 7088 6518 8.7° COMMERCIAL 296 6.6% 287 3.1% 257 15.2% 2923 2730 7.1°                                                                                                                                                                                                                                                                                                                                                                                                                                                                                                                                                                                                                                                                                                                                                                                                                                                                                                                                                                                                                                                                                                                                                                                                                                                                                                                                                                                                                                                                                                                                                                                                                                                                                                                                                          |                             |           |            |           |           |              |            |           |            |           |
| STRONG-ARM         130         2.9%         56         132.1%         49         165.3%         568         471         20.6¹           AGGRAVATED ASSAULT TOTAL         274         6.1%         356         -23.0%         390         -29.7%         3530         3539         -0.3¹           BURGLARY TOTAL         1086         24.1%         1095         -0.8%         974         11.5%         10011         9248         8.3¹           RESIDENTIAL         790         17.6%         808         -2.2%         717         10.2%         7088         6518         8.7¹           COMMERCIAL         296         6.6%         287         3.1%         257         15.2%         2923         2730         7.1¹           FORCE         904         20.1%         900         0.4%         753         20.1%         8128         7288         11.5¹           NO FORCE         108         2.4%         141         -23.4%         164         -34.1%         1295         1381         -6.2²           ATTEMPT         74         1.6%         54         37.0%         57         29.8%         588         569         3.3³           LARCENY TOTAL         2253         50.1                                                                                                                                                                                                                                                                                                                                                                                                                                                                                                                                                                                                                                                                                                                                                                                                                                                                                                                             | ROBBERY TOTAL               | 248       | 5.5%       | 234       | 6.0%      | 249          | -0.4%      | 2202      | 2191       | 0.5%      |
| AGGRAVATED ASSAULT TOTAL 274 6.1% 356 -23.0% 390 -29.7% 3530 3539 -0.3*  BURGLARY TOTAL 1086 24.1% 1095 -0.8% 974 11.5% 10011 9248 8.3*  RESIDENTIAL 790 17.6% 808 -2.2% 717 10.2% 7088 6518 8.7*  COMMERCIAL 296 6.6% 287 3.1% 257 15.2% 2923 2730 7.1*  **********************************                                                                                                                                                                                                                                                                                                                                                                                                                                                                                                                                                                                                                                                                                                                                                                                                                                                                                                                                                                                                                                                                                                                                                                                                                                                                                                                                                                                                                                                                                                                                                                                                                                                                                                                                                                                                                              | ARMED                       | 118       | 2.6%       | 178       | -33.7%    | 200          | -41.0%     | 1634      | 1720       | -5.0%     |
| BURGLARY TOTAL RESIDENTIAL 790 17.6% 808 -2.2% 717 10.2% 7088 6518 8.7' COMMERCIAL 296 6.6% 287 3.1% 257 15.2% 2923 2730 7.1'  FORCE 904 20.1% 900 0.4% 753 20.1% 8128 7288 11.5' NO FORCE 108 2.4% 141 -23.4% 164 -34.1% 1295 1381 -6.2' ATTEMPT 74 1.6% 54 37.0% 57 29.8% 588 569 3.3'  LARCENY TOTAL 2253 50.1% 2339 -3.7% 2484 -9.3% 23583 22480 4.9' \$200 AND OVER 1097 24.4% 1176 -6.7% 1217 -9.9% 11512 11212 2.7' \$50 TO \$200 419 9.3% 474 -11.6% 455 -7.9% 4342 4016 8.1' UNDER \$50 737 16.4% 689 7.0% 812 -9.2% 7729 7252 6.6'  FROM AUTO 1159 25.8% 1209 -4.1% 1328 -12.7% 12146 11955 1.6' BICYCLE 22 0.5% 24 -8.3% 10 120.0% 206 185 11.4' SHOPLIFTING 197 4.4% 217 -9.2% 276 -28.6% 2393 2258 6.0' OTHERS 875 19.4% 889 -1.6% 870 0.6% 8838 8082 9.4'  VEHICLE THEFT TOTAL 593 13.2% 613 -3.3% 541 9.6% 5537 5839 -5.2'  ARSON TOTAL 18 0.4% 29 -37.9% 28 -35.7% 296 256 15.6'                                                                                                                                                                                                                                                                                                                                                                                                                                                                                                                                                                                                                                                                                                                                                                                                                                                                                                                                                                                                                                                                                                                                                                                                                          | STRONG-ARM                  | 130       | 2.9%       | 56        | 132.1%    | 49           | 165.3%     | 568       | 471        | 20.6%     |
| BURGLARY TOTAL RESIDENTIAL 790 17.6% 808 -2.2% 717 10.2% 7088 6518 8.7' COMMERCIAL 296 6.6% 287 3.1% 257 15.2% 2923 2730 7.1'  FORCE 904 20.1% 900 0.4% 753 20.1% 8128 7288 11.5' NO FORCE 108 2.4% 141 -23.4% 164 -34.1% 1295 1381 -6.2' ATTEMPT 74 1.6% 54 37.0% 57 29.8% 588 569 3.3'  LARCENY TOTAL 2253 50.1% 2339 -3.7% 2484 -9.3% 23583 22480 4.9' \$200 AND OVER 1097 24.4% 1176 -6.7% 1217 -9.9% 11512 11212 2.7' \$50 TO \$200 419 9.3% 474 -11.6% 455 -7.9% 4342 4016 8.1' UNDER \$50 737 16.4% 689 7.0% 812 -9.2% 7729 7252 6.6'  FROM AUTO 1159 25.8% 1209 -4.1% 1328 -12.7% 12146 11955 1.6' BICYCLE 22 0.5% 24 -8.3% 10 120.0% 206 185 11.4' SHOPLIFTING 197 4.4% 217 -9.2% 276 -28.6% 2393 2258 6.0' OTHERS 875 19.4% 889 -1.6% 870 0.6% 8838 8082 9.4'  VEHICLE THEFT TOTAL 593 13.2% 613 -3.3% 541 9.6% 5537 5839 -5.2'  ARSON TOTAL 18 0.4% 29 -37.9% 28 -35.7% 296 256 15.6'                                                                                                                                                                                                                                                                                                                                                                                                                                                                                                                                                                                                                                                                                                                                                                                                                                                                                                                                                                                                                                                                                                                                                                                                                          |                             |           |            |           |           |              |            |           |            |           |
| RESIDENTIAL 790 17.6% 808 -2.2% 717 10.2% 7088 6518 8.7′ COMMERCIAL 296 6.6% 287 3.1% 257 15.2% 2923 2730 7.1′  FORCE 904 20.1% 900 0.4% 753 20.1% 8128 7288 11.5′ NO FORCE 108 2.4% 141 -23.4% 164 -34.1% 1295 1381 -6.2′ ATTEMPT 74 1.6% 54 37.0% 57 29.8% 588 569 3.3′ LARCENY TOTAL 2253 50.1% 2339 -3.7% 2484 -9.3% 23583 22480 4.9′ \$200 AND OVER 1097 24.4% 1176 -6.7% 1217 -9.9% 11512 11212 2.7′ \$50 TO \$200 419 9.3% 474 -11.6% 455 -7.9% 4342 4016 8.1′ UNDER \$50 737 16.4% 689 7.0% 812 -9.2% 7729 7252 6.6′  FROM AUTO 1159 25.8% 1209 -4.1% 1328 -12.7% 12146 11955 1.6′ BICYCLE 22 0.5% 24 -8.3% 10 120.0% 206 185 11.4′ SHOPLIFTING 197 4.4% 217 -9.2% 276 -28.6% 2393 2258 6.0′ OTHERS 875 19.4% 889 -1.6% 870 0.6% 8838 8082 9.4′ VEHICLE THEFT TOTAL 593 13.2% 613 -3.3% 541 9.6% 5537 5839 -5.2′ ARSON TOTAL 18 0.4% 29 -37.9% 28 -35.7% 296 256 15.6′ ARSON TOTAL 18 0.4% 29 -37.9% 28 -35.7% 296 256 15.6′ ARSON TOTAL 18 0.4% 29 -37.9% 28 -35.7% 296 256 15.6′ ARSON TOTAL 18 0.4% 29 -37.9% 28 -35.7% 296 256 15.6′ ARSON TOTAL 18 0.4% 29 -37.9% 28 -35.7% 296 256 15.6′ ARSON TOTAL 18 0.4% 29 -37.9% 28 -35.7% 296 256 15.6′ ARSON TOTAL                                                                                                                                                                                                                                                                                                                                                                                                                                                                                                                                                                                                                                                                                                                                                                                                                                                                                                                                                  | AGGRAVATED ASSAULT TOTAL    | 274       | 6.1%       | 356       | -23.0%    | 390          | -29.7%     | 3530      | 3539       | -0.3%     |
| RESIDENTIAL 790 17.6% 808 -2.2% 717 10.2% 7088 6518 8.7′ COMMERCIAL 296 6.6% 287 3.1% 257 15.2% 2923 2730 7.1′  FORCE 904 20.1% 900 0.4% 753 20.1% 8128 7288 11.5′ NO FORCE 108 2.4% 141 -23.4% 164 -34.1% 1295 1381 -6.2′ ATTEMPT 74 1.6% 54 37.0% 57 29.8% 588 569 3.3′ LARCENY TOTAL 2253 50.1% 2339 -3.7% 2484 -9.3% 23583 22480 4.9′ \$200 AND OVER 1097 24.4% 1176 -6.7% 1217 -9.9% 11512 11212 2.7′ \$50 TO \$200 419 9.3% 474 -11.6% 455 -7.9% 4342 4016 8.1′ UNDER \$50 737 16.4% 689 7.0% 812 -9.2% 7729 7252 6.6′  FROM AUTO 1159 25.8% 1209 -4.1% 1328 -12.7% 12146 11955 1.6′ BICYCLE 22 0.5% 24 -8.3% 10 120.0% 206 185 11.4′ SHOPLIFTING 197 4.4% 217 -9.2% 276 -28.6% 2393 2258 6.0′ OTHERS 875 19.4% 889 -1.6% 870 0.6% 8838 8082 9.4′ VEHICLE THEFT TOTAL 593 13.2% 613 -3.3% 541 9.6% 5537 5839 -5.2′ ARSON TOTAL 18 0.4% 29 -37.9% 28 -35.7% 296 256 15.6′ ARSON TOTAL 18 0.4% 29 -37.9% 28 -35.7% 296 256 15.6′ ARSON TOTAL 18 0.4% 29 -37.9% 28 -35.7% 296 256 15.6′ ARSON TOTAL 18 0.4% 29 -37.9% 28 -35.7% 296 256 15.6′ ARSON TOTAL 18 0.4% 29 -37.9% 28 -35.7% 296 256 15.6′ ARSON TOTAL 18 0.4% 29 -37.9% 28 -35.7% 296 256 15.6′ ARSON TOTAL                                                                                                                                                                                                                                                                                                                                                                                                                                                                                                                                                                                                                                                                                                                                                                                                                                                                                                                                                  |                             |           |            |           |           |              |            |           |            |           |
| COMMERCIAL  296 6.6% 287 3.1% 257 15.2% 2923 2730 7.1  FORCE  904 20.1% 900 0.4% 753 20.1% 8128 7288 11.5  NO FORCE 108 2.4% 141 -23.4% 164 -34.1% 1295 1381 -6.2  ATTEMPT 74 1.6% 54 37.0% 57 29.8% 588 569 3.3  LARCENY TOTAL  2253 50.1% 2339 -3.7% 2484 -9.3% 23583 22480 4.9  \$200 AND OVER 1097 24.4% 1176 -6.7% 1217 -9.9% 11512 11212 2.7  \$50 TO \$200 419 9.3% 474 -11.6% 455 -7.9% 4342 4016 8.1  UNDER \$50 737 16.4% 689 7.0% 812 -9.2% 7729 7252 6.6  ******  FROM AUTO 1159 25.8% 1209 -4.1% 1328 -12.7% 12146 11955 1.6  BICYCLE  22 0.5% 24 -8.3% 10 120.0% 206 185 11.4  SHOPLIFTING 197 4.4% 217 -9.2% 276 -28.6% 2393 2258 6.0  OTHERS  875 19.4% 889 -1.6% 870 0.6% 8838 8082 9.4  VEHICLE THEFT TOTAL  18 0.4% 29 -37.9% 28 -35.7% 296 256 15.69  ARSON TOTAL  18 0.4% 29 -37.9% 28 -35.7% 296 256 15.69                                                                                                                                                                                                                                                                                                                                                                                                                                                                                                                                                                                                                                                                                                                                                                                                                                                                                                                                                                                                                                                                                                                                                                                                                                                                                          | BURGLARY TOTAL              | 1086      | 24.1%      | 1095      | -0.8%     | 974          | 11.5%      | 10011     | 9248       | 8.3%      |
| FORCE 904 20.1% 900 0.4% 753 20.1% 8128 7288 11.5° NO FORCE 108 2.4% 141 -23.4% 164 -34.1% 1295 1381 -6.2° ATTEMPT 74 1.6% 54 37.0% 57 29.8% 588 569 3.3° LARCENY TOTAL 2253 50.1% 2339 -3.7% 2484 -9.3% 23583 22480 4.9° \$200 AND OVER 1097 24.4% 1176 -6.7% 1217 -9.9% 11512 11212 2.7° \$50 TO \$200 419 9.3% 474 -11.6% 455 -7.9% 4342 4016 8.1° UNDER \$50 737 16.4% 689 7.0% 812 -9.2% 7729 7252 6.6° ****  FROM AUTO 1159 25.8% 1209 -4.1% 1328 -12.7% 12146 11955 1.6° BICYCLE 22 0.5% 24 -8.3% 10 120.0% 206 185 11.4° SHOPLIFTING 197 4.4% 217 -9.2% 276 -28.6% 2393 2258 6.0° OTHERS 875 19.4% 889 -1.6% 870 0.6% 8838 8082 9.4° ***  VEHICLE THEFT TOTAL 18 0.4% 29 -37.9% 28 -35.7% 296 256 15.6° ARSON TOTAL 18 0.4% 29 -37.9% 28 -35.7% 296 256 15.6°                                                                                                                                                                                                                                                                                                                                                                                                                                                                                                                                                                                                                                                                                                                                                                                                                                                                                                                                                                                                                                                                                                                                                                                                                                                                                                                                                     | RESIDENTIAL                 | 790       | 17.6%      | 808       | -2.2%     | 717          | 10.2%      | 7088      | 6518       | 8.7%      |
| FORCE 904 20.1% 900 0.4% 753 20.1% 8128 7288 11.5' NO FORCE 108 2.4% 141 -23.4% 164 -34.1% 1295 1381 -6.2' ATTEMPT 74 1.6% 54 37.0% 57 29.8% 588 569 3.3' LARCENY TOTAL 2253 50.1% 2339 -3.7% 2484 -9.3% 23583 22480 4.9' \$200 AND OVER 1097 24.4% 1176 -6.7% 1217 -9.9% 11512 11212 2.7' \$50 TO \$200 419 9.3% 474 -11.6% 455 -7.9% 4342 4016 8.1' UNDER \$50 737 16.4% 689 7.0% 812 -9.2% 7729 7252 6.6' *****  FROM AUTO 1159 25.8% 1209 -4.1% 1328 -12.7% 12146 11955 1.6' BICYCLE 22 0.5% 24 -8.3% 10 120.0% 206 185 11.4' SHOPLIFTING 197 4.4% 217 -9.2% 276 -28.6% 2393 2258 6.0' OTHERS 875 19.4% 889 -1.6% 870 0.6% 8838 8082 9.4' VEHICLE THEFT TOTAL 18 0.4% 29 -37.9% 28 -35.7% 296 256 15.6'                                                                                                                                                                                                                                                                                                                                                                                                                                                                                                                                                                                                                                                                                                                                                                                                                                                                                                                                                                                                                                                                                                                                                                                                                                                                                                                                                                                                               | COMMERCIAL                  | 296       | 6.6%       | 287       | 3.1%      | 257          | 15.2%      | 2923      | 2730       | 7.1%      |
| NO FORCE 108 2.4% 141 -23.4% 164 -34.1% 1295 1381 -6.2° ATTEMPT 74 1.6% 54 37.0% 57 29.8% 588 569 3.3° LARCENY TOTAL 2253 50.1% 2339 -3.7% 2484 -9.3% 23583 22480 4.9° \$200 AND OVER 1097 24.4% 1176 -6.7% 1217 -9.9% 11512 11212 2.7° \$50 TO \$200 419 9.3% 474 -11.6% 455 -7.9% 4342 4016 8.1° UNDER \$50 737 16.4% 689 7.0% 812 -9.2% 7729 7252 6.6° *****  FROM AUTO 1159 25.8% 1209 -4.1% 1328 -12.7% 12146 11955 1.6° BICYCLE 22 0.5% 24 -8.3% 10 120.0% 206 185 11.4° SHOPLIFTING 197 4.4% 217 -9.2% 276 -28.6% 2393 2258 6.0° OTHERS 875 19.4% 889 -1.6% 870 0.6% 8838 8082 9.4° VEHICLE THEFT TOTAL 593 13.2% 613 -3.3% 541 9.6% 5537 5839 -5.2° ARSON TOTAL 18 0.4% 29 -37.9% 28 -35.7% 296 256 15.6°                                                                                                                                                                                                                                                                                                                                                                                                                                                                                                                                                                                                                                                                                                                                                                                                                                                                                                                                                                                                                                                                                                                                                                                                                                                                                                                                                                                                         | * * * *                     |           |            |           |           |              |            |           |            |           |
| ATTEMPT 74 1.6% 54 37.0% 57 29.8% 588 569 3.3°  LARCENY TOTAL 2253 50.1% 2339 -3.7% 2484 -9.3% 23583 22480 4.9° \$200 AND OVER 1097 24.4% 1176 -6.7% 1217 -9.9% 11512 11212 2.7° \$50 TO \$200 419 9.3% 474 -11.6% 455 -7.9% 4342 4016 8.1° UNDER \$50 737 16.4% 689 7.0% 812 -9.2% 7729 7252 6.6°  *****  FROM AUTO 1159 25.8% 1209 -4.1% 1328 -12.7% 12146 11955 1.6° BICYCLE 22 0.5% 24 -8.3% 10 120.0% 206 185 11.4° SHOPLIFTING 197 4.4% 217 -9.2% 276 -28.6% 2393 2258 6.0° OTHERS 875 19.4% 889 -1.6% 870 0.6% 8838 8082 9.4°  VEHICLE THEFT TOTAL 593 13.2% 613 -3.3% 541 9.6% 5537 5839 -5.2°  ARSON TOTAL 18 0.4% 29 -37.9% 28 -35.7% 296 256 15.6°                                                                                                                                                                                                                                                                                                                                                                                                                                                                                                                                                                                                                                                                                                                                                                                                                                                                                                                                                                                                                                                                                                                                                                                                                                                                                                                                                                                                                                                             | FORCE                       | 904       | 20.1%      | 900       | 0.4%      | 753          | 20.1%      | 8128      | 7288       | 11.5%     |
| LARCENY TOTAL 2253 50.1% 2339 -3.7% 2484 -9.3% 23583 22480 4.99 \$200 AND OVER 1097 24.4% 1176 -6.7% 1217 -9.9% 11512 11212 2.7* \$50 TO \$200 419 9.3% 474 -11.6% 455 -7.9% 4342 4016 8.1* UNDER \$50 737 16.4% 689 7.0% 812 -9.2% 7729 7252 6.6* *****  FROM AUTO 1159 25.8% 1209 -4.1% 1328 -12.7% 12146 11955 1.6* BICYCLE 22 0.5% 24 -8.3% 10 120.0% 206 185 11.4* SHOPLIFTING 197 4.4% 217 -9.2% 276 -28.6% 2393 2258 6.0* OTHERS 875 19.4% 889 -1.6% 870 0.6% 8838 8082 9.4*  VEHICLE THEFT TOTAL 593 13.2% 613 -3.3% 541 9.6% 5537 5839 -5.2* ARSON TOTAL 18 0.4% 29 -37.9% 28 -35.7% 296 256 15.6*                                                                                                                                                                                                                                                                                                                                                                                                                                                                                                                                                                                                                                                                                                                                                                                                                                                                                                                                                                                                                                                                                                                                                                                                                                                                                                                                                                                                                                                                                                               | NO FORCE                    | 108       | 2.4%       | 141       | -23.4%    | 164          | -34.1%     | 1295      | 1381       | -6.2%     |
| \$200 AND OVER                                                                                                                                                                                                                                                                                                                                                                                                                                                                                                                                                                                                                                                                                                                                                                                                                                                                                                                                                                                                                                                                                                                                                                                                                                                                                                                                                                                                                                                                                                                                                                                                                                                                                                                                                                                                                                                                                                                                                                                                                                                                                                            | ATTEMPT                     | 74        | 1.6%       | 54        | 37.0%     | 57           | 29.8%      | 588       | 569        | 3.3%      |
| \$200 AND OVER                                                                                                                                                                                                                                                                                                                                                                                                                                                                                                                                                                                                                                                                                                                                                                                                                                                                                                                                                                                                                                                                                                                                                                                                                                                                                                                                                                                                                                                                                                                                                                                                                                                                                                                                                                                                                                                                                                                                                                                                                                                                                                            |                             |           |            |           |           |              |            |           |            |           |
| \$50 TO \$200                                                                                                                                                                                                                                                                                                                                                                                                                                                                                                                                                                                                                                                                                                                                                                                                                                                                                                                                                                                                                                                                                                                                                                                                                                                                                                                                                                                                                                                                                                                                                                                                                                                                                                                                                                                                                                                                                                                                                                                                                                                                                                             | LARCENY TOTAL               | 2253      | 50.1%      | 2339      | -3.7%     | 2484         | -9.3%      | 23583     | 22480      | 4.9%      |
| UNDER \$50  737  16.4%  689  7.0%  812  -9.2%  7729  7252  6.6°  7729  7252  6.6°  7729  7252  6.6°  7729  7252  6.6°  7729  7252  6.6°  7729  7252  6.6°  7729  7252  6.6°  7729  7252  6.6°  7729  7252  6.6°  7729  7252  6.6°  812  -9.2%  12146  11955  1.6°  812  1209  -4.1%  1328  -12.7%  12146  11955  1.6°  816  817  12146  11955  1.6°  817  818  10  120.0%  206  185  11.4°  818  818  818  818  818  818  818  8                                                                                                                                                                                                                                                                                                                                                                                                                                                                                                                                                                                                                                                                                                                                                                                                                                                                                                                                                                                                                                                                                                                                                                                                                                                                                                                                                                                                                                                                                                                                                                                                                                                                                          | \$200 AND OVER              | 1097      | 24.4%      | 1176      | -6.7%     | 1217         | -9.9%      | 11512     | 11212      | 2.7%      |
| FROM AUTO 1159 25.8% 1209 -4.1% 1328 -12.7% 12146 11955 1.6° BICYCLE 22 0.5% 24 -8.3% 10 120.0% 206 185 11.4° SHOPLIFTING 197 4.4% 217 -9.2% 276 -28.6% 2393 2258 6.0° OTHERS 875 19.4% 889 -1.6% 870 0.6% 8838 8082 9.4° VEHICLE THEFT TOTAL 593 13.2% 613 -3.3% 541 9.6% 5537 5839 -5.2° ARSON TOTAL 18 0.4% 29 -37.9% 28 -35.7% 296 256 15.6°                                                                                                                                                                                                                                                                                                                                                                                                                                                                                                                                                                                                                                                                                                                                                                                                                                                                                                                                                                                                                                                                                                                                                                                                                                                                                                                                                                                                                                                                                                                                                                                                                                                                                                                                                                          | \$50 TO \$200               | 419       | 9.3%       | 474       | -11.6%    | 455          | -7.9%      | 4342      | 4016       | 8.1%      |
| FROM AUTO         1159         25.8%         1209         -4.1%         1328         -12.7%         12146         11955         1.6'           BICYCLE         22         0.5%         24         -8.3%         10         120.0%         206         185         11.4'           SHOPLIFTING         197         4.4%         217         -9.2%         276         -28.6%         2393         2258         6.0'           OTHERS         875         19.4%         889         -1.6%         870         0.6%         8838         8082         9.4'           VEHICLE THEFT TOTAL         593         13.2%         613         -3.3%         541         9.6%         5537         5839         -5.2'           ARSON TOTAL         18         0.4%         29         -37.9%         28         -35.7%         296         256         15.6'                                                                                                                                                                                                                                                                                                                                                                                                                                                                                                                                                                                                                                                                                                                                                                                                                                                                                                                                                                                                                                                                                                                                                                                                                                                                        | UNDER \$50                  | 737       | 16.4%      | 689       | 7.0%      | 812          | -9.2%      | 7729      | 7252       | 6.6%      |
| BICYCLE 22 0.5% 24 -8.3% 10 120.0% 206 185 11.4' SHOPLIFTING 197 4.4% 217 -9.2% 276 -28.6% 2393 2258 6.0' OTHERS 875 19.4% 889 -1.6% 870 0.6% 8838 8082 9.4' VEHICLE THEFT TOTAL 593 13.2% 613 -3.3% 541 9.6% 5537 5839 -5.2' ARSON TOTAL 18 0.4% 29 -37.9% 28 -35.7% 296 256 15.6'                                                                                                                                                                                                                                                                                                                                                                                                                                                                                                                                                                                                                                                                                                                                                                                                                                                                                                                                                                                                                                                                                                                                                                                                                                                                                                                                                                                                                                                                                                                                                                                                                                                                                                                                                                                                                                       | ****                        |           |            |           |           |              |            |           |            |           |
| SHOPLIFTING         197         4.4%         217         -9.2%         276         -28.6%         2393         2258         6.0°           OTHERS         875         19.4%         889         -1.6%         870         0.6%         8838         8082         9.4°           VEHICLE THEFT TOTAL         593         13.2%         613         -3.3%         541         9.6%         5537         5839         -5.2°           ARSON TOTAL         18         0.4%         29         -37.9%         28         -35.7%         296         256         15.6°                                                                                                                                                                                                                                                                                                                                                                                                                                                                                                                                                                                                                                                                                                                                                                                                                                                                                                                                                                                                                                                                                                                                                                                                                                                                                                                                                                                                                                                                                                                                                          | FROM AUTO                   | 1159      | 25.8%      | 1209      | -4.1%     | 1328         | -12.7%     | 12146     | 11955      | 1.6%      |
| OTHERS       875       19.4%       889       -1.6%       870       0.6%       8838       8082       9.4°         VEHICLE THEFT TOTAL       593       13.2%       613       -3.3%       541       9.6%       5537       5839       -5.2°         ARSON TOTAL       18       0.4%       29       -37.9%       28       -35.7%       296       256       15.6°                                                                                                                                                                                                                                                                                                                                                                                                                                                                                                                                                                                                                                                                                                                                                                                                                                                                                                                                                                                                                                                                                                                                                                                                                                                                                                                                                                                                                                                                                                                                                                                                                                                                                                                                                               | BICYCLE                     | 22        | 0.5%       | 24        | -8.3%     | 10           | 120.0%     | 206       | 185        | 11.4%     |
| VEHICLE THEFT TOTAL       593       13.2%       613       -3.3%       541       9.6%       5537       5839       -5.2°         ARSON TOTAL       18       0.4%       29       -37.9%       28       -35.7%       296       256       15.6°                                                                                                                                                                                                                                                                                                                                                                                                                                                                                                                                                                                                                                                                                                                                                                                                                                                                                                                                                                                                                                                                                                                                                                                                                                                                                                                                                                                                                                                                                                                                                                                                                                                                                                                                                                                                                                                                                | SHOPLIFTING                 | 197       | 4.4%       | 217       | -9.2%     | 276          | -28.6%     | 2393      | 2258       | 6.0%      |
| ARSON TOTAL 18 0.4% 29 -37.9% 28 -35.7% 296 256 15.6°                                                                                                                                                                                                                                                                                                                                                                                                                                                                                                                                                                                                                                                                                                                                                                                                                                                                                                                                                                                                                                                                                                                                                                                                                                                                                                                                                                                                                                                                                                                                                                                                                                                                                                                                                                                                                                                                                                                                                                                                                                                                     | OTHERS                      | 875       | 19.4%      | 889       | -1.6%     | 870          | 0.6%       | 8838      | 8082       | 9.4%      |
| ARSON TOTAL 18 0.4% 29 -37.9% 28 -35.7% 296 256 15.6°                                                                                                                                                                                                                                                                                                                                                                                                                                                                                                                                                                                                                                                                                                                                                                                                                                                                                                                                                                                                                                                                                                                                                                                                                                                                                                                                                                                                                                                                                                                                                                                                                                                                                                                                                                                                                                                                                                                                                                                                                                                                     |                             |           |            |           |           |              |            |           |            |           |
|                                                                                                                                                                                                                                                                                                                                                                                                                                                                                                                                                                                                                                                                                                                                                                                                                                                                                                                                                                                                                                                                                                                                                                                                                                                                                                                                                                                                                                                                                                                                                                                                                                                                                                                                                                                                                                                                                                                                                                                                                                                                                                                           | VEHICLE THEFT TOTAL         | 593       | 13.2%      | 613       | -3.3%     | 541          | 9.6%       | 5537      | 5839       | -5.2%     |
|                                                                                                                                                                                                                                                                                                                                                                                                                                                                                                                                                                                                                                                                                                                                                                                                                                                                                                                                                                                                                                                                                                                                                                                                                                                                                                                                                                                                                                                                                                                                                                                                                                                                                                                                                                                                                                                                                                                                                                                                                                                                                                                           |                             |           |            |           |           |              |            |           |            |           |
| TOTALS 4499 100.0% 4699 -4.3% 4698 -4.2% 45483 43862 3.7°                                                                                                                                                                                                                                                                                                                                                                                                                                                                                                                                                                                                                                                                                                                                                                                                                                                                                                                                                                                                                                                                                                                                                                                                                                                                                                                                                                                                                                                                                                                                                                                                                                                                                                                                                                                                                                                                                                                                                                                                                                                                 | ARSON TOTAL                 | 18        | 0.4%       | 29        | -37.9%    | 28           | -35.7%     | 296       | 256        | 15.6%     |
| HOTALS 4499 100.0% 4699 -4.3% 4698 -4.2% 45483 43862 3.7°                                                                                                                                                                                                                                                                                                                                                                                                                                                                                                                                                                                                                                                                                                                                                                                                                                                                                                                                                                                                                                                                                                                                                                                                                                                                                                                                                                                                                                                                                                                                                                                                                                                                                                                                                                                                                                                                                                                                                                                                                                                                 | TOTAL 0                     | 4465      | 400.001    | 4000      | 4.607     | 4000         | 4.607      | 45.400    | 40000      | 0 =0.     |
|                                                                                                                                                                                                                                                                                                                                                                                                                                                                                                                                                                                                                                                                                                                                                                                                                                                                                                                                                                                                                                                                                                                                                                                                                                                                                                                                                                                                                                                                                                                                                                                                                                                                                                                                                                                                                                                                                                                                                                                                                                                                                                                           | IOTALS                      | 4499      | 100.0%     | 4699      | -4.3%     | 4698         | -4.2%      | 45483     | 43862      | 3.7%      |