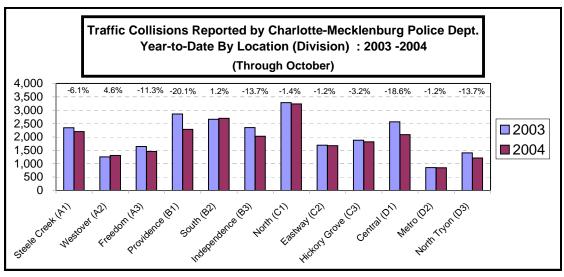

------------|---------------|----------------------------|
| Fatal Collisions<br>Vehicle Occupants Killed<br>Pedestrians Killed | 44<br>44<br>5 | 33<br>31<br>4 | -25.0%<br>-29.5%<br>-20.0% |
| Personal Injury Collisions                                         | 6228          | 5687          | -8.8%                      |
| Property Damage Collisions                                         | 18648         | 17179         | -7.9%                      |
| Total Collisions                                                   | 24920         | 22899         | -8.1%                      |

<sup>\*</sup> The number of fatal collisions and the number of persons killed in those incidents is taken from the HITS file. Their records are updated for deaths that occur after the initial report is filed.





## Uniform Crime Reporting Procedures:

The Charlotte-Mecklenburg Police Department reports offense and arrest statistics in accordance with standard Uniform Crime Reporting (UCR) guidelines. UCR policy states that any adjustments to previous months can be made on the current month's report:

...In tabulating crime counts, an agency may find that offense totals for past months require adjustments due to developments in the investigation or other handling of the matter. It may be necessary to adjust totals reported to UCR for the past month or prior months. Needed adjustments can be made on the current month's report and do not affect the reliability of the figures in that such adjustments tend to equalize each other from month to month over a period of time.

- Uniform Crime Reporting Ha