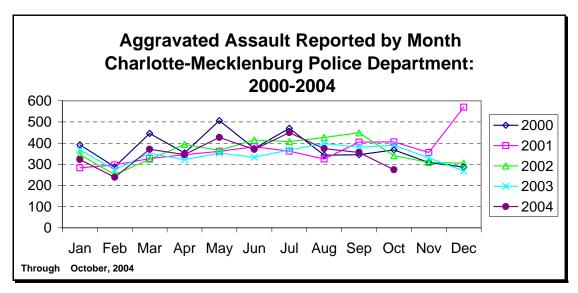

CHARLOTTE-MECKLENBURG POLICE DEPARTMENT MONTHLY SUMMARY REPORT OCTOBER, 2004

**Darrel Stephens Chief of Police** 

| RAPE TOTAL 24 0.5% 27 -11.1% 25 -4.0% 276 254 8.7 ACTUAL 21 0.5% 24 -12.5% 20 5.0% 254 220 15.5% ATTEMPT 3 0.1% 3 0.0% 5 -40.0% 22 34 -35.3% ROBBERY TOTAL 248 5.5% 234 6.0% 249 -0.4% 2202 2191 0.5% ARMED 118 2.6% 178 -33.7% 200 -41.0% 1634 1720 -5.0% STRONG-ARM 130 2.9% 56 132.1% 49 165.3% 568 471 20.6% AGGRAVATED ASSAULT TOTAL 274 6.1% 356 -23.0% 390 -29.7% 3530 3539 -0.3% BURGLARY TOTAL 1086 24.1% 1095 -0.8% 974 11.5% 10011 9248 8.3% RESIDENTIAL 790 17.6% 808 -2.2% 717 10.2% 7088 6518 8.7% COMMERCIAL 296 6.6% 287 3.1% 257 15.2% 2923 2730 7.1%                                                                                                                                                                                                                                                                                                                                                                                                                                                                                                                                                                                                                                                                                                                                                                                                                                                                                                                                                                                                                                                                                                                                                                                                                                                                                                                                                                                                                                                                                                                                                    | IND                         | EX OFFENS | ES REPORTI | ED TO CHA | RLOTTE-ME | CKLENBURG PC | LICE DEPAR | TMENT     |            |           |
|---------------------------------------------------------------------------------------------------------------------------------------------------------------------------------------------------------------------------------------------------------------------------------------------------------------------------------------------------------------------------------------------------------------------------------------------------------------------------------------------------------------------------------------------------------------------------------------------------------------------------------------------------------------------------------------------------------------------------------------------------------------------------------------------------------------------------------------------------------------------------------------------------------------------------------------------------------------------------------------------------------------------------------------------------------------------------------------------------------------------------------------------------------------------------------------------------------------------------------------------------------------------------------------------------------------------------------------------------------------------------------------------------------------------------------------------------------------------------------------------------------------------------------------------------------------------------------------------------------------------------------------------------------------------------------------------------------------------------------------------------------------------------------------------------------------------------------------------------------------------------------------------------------------------------------------------------------------------------------------------------------------------------------------------------------------------------------------------------------------------------|-----------------------------|-----------|------------|-----------|-----------|--------------|------------|-----------|------------|-----------|
| NODEX OFFENSES   MONTH   INDEX   MONTH   W. CHANGE   LAST YEAR   W. CHANGE   TO DATE   TO DATE   W. CHANGE   CHANGE | October 2004                | # THIS    | % OF ALL   | #IAST     | MONTHI V  | SAME MONTH   | MONTHI V   | THIS VEAD | I AST VEAD | ANNIIAI   |
| HOMICIDE (MURDER & NON-NEGLIGENT MANSLAUGHTER)  3 0.1% 6 -50.0% 7 -57.1% 48 55 -12.7'  RAPE TOTAL  24 0.5% 27 -11.1% 25 -4.0% 276 254 8.7'  ACTUAL  21 0.5% 24 -12.5% 20 5.0% 254 220 15.5'  ATTEMPT 3 0.1% 3 0.0% 5 -40.0% 22 34 -35.3'  ROBBERY TOTAL  248 5.5% 234 6.0% 249 -0.4% 2202 2191 0.5'  RARMED  118 2.6% 178 -33.7% 200 -41.0% 1634 1720 -5.0'  STRONG-ARM  130 2.9% 56 132.1% 49 165.3% 568 471 20.6'  AGGRAVATED ASSAULT TOTAL  274 6.1% 356 -23.0% 390 -29.7% 3530 3539 -0.3'  BURGLARY TOTAL  1086 24.1% 1095 -0.8% 974 11.5% 10011 9248 8.3'  RESIDENTIAL  790 17.6% 808 -2.2% 717 10.2% 7088 6518 8.7'  COMMERCIAL  296 6.6% 287 3.1% 257 15.2% 2923 2730 7.1'  FORCE  904 20.1% 900 0.4% 753 20.1% 8128 7288 11.5'  NO FORCE  108 2.4% 141 -23.4% 164 -34.1% 1295 1381 -6.2'  ATTEMPT  74 1.6% 54 37.0% 57 22.8% 588 569 3.3'  LARCENY TOTAL  2253 50.1% 2339 -3.7% 2484 -9.3% 23583 22480 4.9'  S200 AND OVER  1097 24.4% 1176 6.7% 1217 -9.9% 11512 11212 2.7'  S50 TO \$200 419 9.3% 474 -11.6% 455 -7.9% 4342 4016 8.1'  UNDER \$50 737 16.4% 689 7.0% 812 -9.2% 7729 7252 6.6'  FROM AUTO  1159 25.8% 1209 -4.1% 1328 -1.2.7% 12146 11955 1.6'  SHOULE THEFT TOTAL  593 13.2% 613 -3.3% 541 9.6% 5537 5839 -5.2'  ARSON TOTAL  18 0.4% 29 -37.9% 28 -35.7% 296 256 15.6'                                                                                                                                                                                                                                                                                                                                                                                                                                                                                                                                                                                                                                                                                                                                                                                                                         |                             |           |            |           |           |              |            |           |            |           |
| NEGLIGENT MANSLAUGHTER)         3         0.1%         6         -50.0%         7         -57.1%         48         55         -12.7*           RAPE TOTAL         24         0.5%         27         -11.1%         25         -4.0%         276         254         8.7*           ACTUAL         21         0.5%         24         -12.5%         20         5.0%         254         220         15.5*           ATTEMPT         3         0.1%         3         0.0%         5         -40.0%         22         34         -35.3*           ROBBERY TOTAL         248         5.5%         234         6.0%         249         -0.4%         2202         2191         0.5*           ARMED         118         2.6%         178         -33.7%         200         -41.0%         1634         1720         -50.0*           STRONG-ARM         130         2.9%         56         132.1%         49         165.3%         568         471         20.6*           AGGRAVATED ASSAULT TOTAL         274         6.1%         356         -23.0%         390         -29.7%         3530         3539         -0.3*           BURGLARY TOTAL         1086         24.1%                                                                                                                                                                                                                                                                                                                                                                                                                                                                                                                                                                                                                                                                                                                                                                                                                                                                                                                                        | INDEX OFF ENGLS             | MONTH     | INDLX      | WONTH     | 70 CHANGE | LASTILAN     | 78 CHANGE  | IODAIL    | IODAIL     | 70 CHANGE |
| NEGLIGENT MANSLAUGHTER)         3         0.1%         6         -50.0%         7         -57.1%         48         55         -12.7*           RAPE TOTAL         24         0.5%         27         -11.1%         25         -4.0%         276         254         8.7*           ACTUAL         21         0.5%         24         -12.5%         20         5.0%         254         220         15.5*           ATTEMPT         3         0.1%         3         0.0%         5         -40.0%         22         34         -35.3*           ROBBERY TOTAL         248         5.5%         234         6.0%         249         -0.4%         2202         2191         0.5*           ARMED         118         2.6%         178         -33.7%         200         -41.0%         1634         1720         -50.5*           AGGRAVATED ASSAULT TOTAL         274         6.1%         356         -23.0%         390         -29.7%         3530         3539         -0.3*           BURGLARY TOTAL         1086         24.1%         1095         -0.8%         974         11.5%         10011         9248         8.3*           RESIDENTIAL         790         17.6%                                                                                                                                                                                                                                                                                                                                                                                                                                                                                                                                                                                                                                                                                                                                                                                                                                                                                                                                   | HOMICIDE (MURDER & NON-     |           |            |           |           |              |            |           |            |           |
| RAPE TOTAL 24 0.5% 27 -11.1% 25 -4.0% 276 254 8.7 ACTUAL 21 0.5% 24 -12.5% 20 5.0% 254 220 15.5% ATTEMPT 3 0.1% 3 0.0% 5 -40.0% 22 34 -35.3% ROBBERY TOTAL 248 5.5% 234 6.0% 249 -0.4% 2202 2191 0.5% ARMED 118 2.6% 178 -33.7% 200 -41.0% 1634 1720 -5.0% STRONG-ARM 130 2.9% 56 132.1% 49 165.3% 568 471 20.6% AGGRAVATED ASSAULT TOTAL 274 6.1% 356 -23.0% 390 -29.7% 3530 3539 -0.3% BURGLARY TOTAL 1086 24.1% 1095 -0.8% 974 11.5% 10011 9248 8.3% RESIDENTIAL 790 17.6% 808 -2.2% 717 10.2% 7088 6518 8.7% COMMERCIAL 296 6.6% 287 3.1% 257 15.2% 2923 2730 7.1%                                                                                                                                                                                                                                                                                                                                                                                                                                                                                                                                                                                                                                                                                                                                                                                                                                                                                                                                                                                                                                                                                                                                                                                                                                                                                                                                                                                                                                                                                                                                                    |                             | 3         | 0.1%       | 6         | -50.0%    | 7            | -57 1%     | 48        | 55         | -12.7%    |
| ACTUAL 21 0.5% 24 -12.5% 20 5.0% 254 220 15.5° ATTEMPT 3 0.1% 3 0.0% 5 -40.0% 22 34 -35.3°  ROBBERY TOTAL 248 5.5% 234 6.0% 249 -0.4% 2202 2191 0.5° ARMED 118 2.6% 178 -33.7% 200 -41.0% 1634 1720 -5.0° STRONG-ARM 130 2.9% 56 132.1% 49 165.3% 568 471 20.6°  AGGRAVATED ASSAULT TOTAL 274 6.1% 356 -23.0% 390 -29.7% 3530 3539 -0.3°  BURGLARY TOTAL 1086 24.1% 1095 -0.8% 974 11.5% 10011 9248 8.3° RESIDENTIAL 790 17.6% 808 -2.2% 717 10.2% 7088 6518 8.7° COMMERCIAL 296 6.6% 287 3.1% 257 15.2% 2923 2730 7.1°  FORCE 904 20.1% 900 0.4% 753 20.1% 8128 7288 11.5° NO FORCE 108 2.4% 141 -23.4% 164 -34.1% 1295 1381 -6.2° ATTEMPT 74 1.6% 54 37.0% 57 29.8% 588 569 3.3°  LARCENY TOTAL 2253 50.1% 2339 -3.7% 2484 -9.3% 23583 22480 4.9° \$200 AND OVER 1097 24.4% 1176 -6.7% 1217 -9.9% 11512 11212 2.7°  \$200 AND OVER 1097 24.4% 1176 -6.7% 1217 -9.9% 11512 11212 2.7°  FROM AUTO 1159 25.8% 1209 -4.1% 1328 -12.7% 12146 11955 1.6° BICYCLE 22 0.5% 24 -8.3% 10 120.0% 206 185 11.4° SHOPLIFTING 197 4.4% 217 -9.2% 276 -28.6% 2393 2258 6.0°  OTHERS 875 19.4% 889 -1.6% 870 0.6% 8838 8082 9.4°  VEHICLE THEFT TOTAL 593 13.2% 613 -3.3% 541 9.6% 5537 5839 -5.2°  ARSON TOTAL 59 3 13.2% 613 -3.3% 541 9.6% 5537 5839 -5.2°  ARSON TOTAL 18 0.4% 29 -37.9% 28 -35.7% 296 256 15.6°                                                                                                                                                                                                                                                                                                                                                                                                                                                                                                                                                                                                                                                                                                                                                                                                                    | THE CERCEIT IN MICE TO CITY | Ü         | 0.170      | ·         | 00.070    | •            | 07.170     | 10        | 00         | 12.770    |
| ATTEMPT 3 0.1% 3 0.0% 5 -40.0% 22 34 -35.3′  ROBBERY TOTAL 248 5.5% 234 6.0% 249 -0.4% 2202 2191 0.5′  ARMED 118 2.6% 178 -33.7% 200 -41.0% 1634 1720 -5.0′  STRONG-ARM 130 2.9% 56 132.1% 49 165.3% 568 471 20.6′  AGGRAVATED ASSAULT TOTAL 274 6.1% 356 -23.0% 390 -29.7% 3530 3539 -0.3′  BURGLARY TOTAL 1086 24.1% 1095 -0.8% 974 11.5% 10011 9248 8.3′  RESIDENTIAL 790 17.6% 808 -2.2% 717 10.2% 7088 6518 8.7′  COMMERCIAL 296 6.6% 287 3.1% 257 15.2% 2923 2730 7.1′  FORCE 904 20.1% 900 0.4% 753 20.1% 8128 7288 11.5′  NO FORCE 108 2.4% 141 -23.4% 164 -34.1% 1295 1381 -6.2′  ATTEMPT 74 1.6% 54 37.0% 57 29.8% 588 569 3.3′  LARCENY TOTAL 2253 50.1% 2339 -3.7% 2484 -9.3% 23583 22480 4.9′  \$200 AND OVER 1097 24.4% 1176 -6.7% 1217 -9.9% 11512 11212 2.7′  FOR AUTO 1159 25.8% 1209 -4.1% 1328 -12.7% 12146 11955 1.6′  BICYCLE 22 0.5% 24 8.3% 10 120.0% 206 185 11.4′  SHOPLIFTING 197 4.4% 217 -9.2% 276 -28.6% 2393 2258 6.0′  OTHERS 875 19.4% 889 -1.6% 870 0.6% 8838 8082 9.4′  VEHICLE THEFT TOTAL 593 13.2% 613 -3.3% 541 9.6% 5537 5839 -5.2′  ARSON TOTAL 18 0.4% 29 -37.9% 28 -35.7% 296 256 15.6′  ARSON TOTAL 18 0.4% 29 -37.9% 28 -35.7% 296 256 15.6′  ARSON TOTAL 18 0.4% 29 -37.9% 28 -35.7% 296 256 15.6′                                                                                                                                                                                                                                                                                                                                                                                                                                                                                                                                                                                                                                                                                                                                                                                                                                                                           | RAPE TOTAL                  | 24        | 0.5%       | 27        | -11.1%    | 25           | -4.0%      | 276       | 254        | 8.7%      |
| ATTEMPT 3 0.1% 3 0.0% 5 -40.0% 22 34 -35.3′  ROBBERY TOTAL 248 5.5% 234 6.0% 249 -0.4% 2202 2191 0.5′  ARMED 118 2.6% 178 -33.7% 200 -41.0% 1634 1720 -5.0′  STRONG-ARM 130 2.9% 56 132.1% 49 165.3% 568 471 20.6′  AGGRAVATED ASSAULT TOTAL 274 6.1% 356 -23.0% 390 -29.7% 3530 3539 -0.3′  BURGLARY TOTAL 1086 24.1% 1095 -0.8% 974 11.5% 10011 9248 8.3′  RESIDENTIAL 790 17.6% 808 -2.2% 717 10.2% 7088 6518 8.7′  COMMERCIAL 296 6.6% 287 3.1% 257 15.2% 2923 2730 7.1′  FORCE 904 20.1% 900 0.4% 753 20.1% 8128 7288 11.5′  NO FORCE 108 2.4% 141 -23.4% 164 -34.1% 1295 1381 -6.2′  ATTEMPT 74 1.6% 54 37.0% 57 29.8% 588 569 3.3′  LARCENY TOTAL 2253 50.1% 2339 -3.7% 2484 -9.3% 23583 22480 4.9′  S200 AND OVER 1097 24.4% 1176 -6.7% 1217 -9.9% 11512 11212 2.7′  FOR 3200 AND OVER 1097 24.4% 1176 -6.7% 1217 -9.9% 11512 11212 2.7′  FROM AUTO 1159 25.8% 1209 -4.1% 1328 -12.7% 12146 11955 1.6′  BICYCLE 22 0.5% 24 -8.3% 10 120.0% 206 185 11.4′  SHOPLIFTING 197 4.4% 217 -9.2% 276 -28.6% 2393 2258 6.0′  OTHERS 875 19.4% 889 -1.6% 870 0.6% 8838 8082 9.4′  VEHICLE THEFT TOTAL 593 13.2% 613 -3.3% 541 9.6% 5537 5839 -5.2′  ARSON TOTAL 18 0.4% 29 -37.9% 28 -35.7% 296 256 15.6′  ARSON TOTAL 18 0.4% 29 -37.9% 28 -35.7% 296 256 15.6′                                                                                                                                                                                                                                                                                                                                                                                                                                                                                                                                                                                                                                                                                                                                                                                                                                                            | ACTUAL                      | 21        | 0.5%       | 24        | -12.5%    | 20           | 5.0%       | 254       | 220        | 15.5%     |
| ROBBERY TOTAL  248  5.5%  234  6.0%  249  -0.4%  2202  2191  0.55  STRONG-ARM  130  2.9%  56  132.1%  49  165.3%  568  471  20.6  AGGRAVATED ASSAULT TOTAL  274  6.1%  356  -23.0%  390  -29.7%  3530  3539  -0.3*  BURGLARY TOTAL  1086  24.1%  1095  -0.8%  974  11.5%  10011  9248  8.3.3  RESIDENTIAL  790  17.6%  808  -2.2%  717  10.2%  7088  6518  8.7*  COMMERCIAL  296  6.6%  287  3.1%  257  15.2%  2923  2730  7.1*  FORCE  904  20.1%  900  0.4%  753  20.1%  8128  7288  11.5*  NO FORCE  108  2.4%  141  -23.4%  164  -34.1%  1295  1381  -6.2*  ATTEMPT  74  1.6%  54  37.0%  57  29.8%  588  569  3.3*  LARCENY TOTAL  2253  50.1%  2339  -3.7%  2484  -9.3%  23583  22480  4.99  \$250 AND OVER  1097  24.4%  1176  -6.7%  1217  9.9%  11512  11212  2.7*  \$50 TO \$200  419  9.3%  474  -11.6%  455  -7.9%  4342  4016  8.1*  UNDER \$50  737  16.4%  689  7.0%  812  -9.2%  7729  7252  6.6*  FROM AUTO  1159  25.8%  1209  -4.1%  1328  -12.7%  12146  11955  1.6*  BICYCLE  22  0.5%  24  -8.3%  10  10  10  10  10  28  -35.7%  296  256  15.6*  ARSON TOTAL  18  0.4%  29  -37.9%  28  -35.7%  296  256  15.6*  15.6*  ARSON TOTAL  18  0.4%  29  -37.9%  28  -35.7%  296  256  15.6*                                                                                                                                                                                                                                                                                                                                                                                                                                                                                                                                                                                                                                                                                                                                                                                                                                                                                                            | ATTEMPT                     | 3         | 0.1%       | 3         | 0.0%      |              | -40.0%     | 22        | 34         | -35.3%    |
| ARMED 118 2.6% 178 -33.7% 200 -41.0% 1634 1720 -5.0° STRONG-ARM 130 2.9% 56 132.1% 49 165.3% 568 471 20.6° AGGRAVATED ASSAULT TOTAL 274 6.1% 356 -23.0% 390 -29.7% 3530 3539 -0.3° BURGLARY TOTAL 1086 24.1% 1095 -0.8% 974 11.5% 10011 9248 8.3° RESIDENTIAL 790 17.6% 808 -2.2% 717 10.2% 7088 6518 8.7° COMMERCIAL 296 6.6% 287 3.1% 257 15.2% 2923 2730 7.1°                                                                                                                                                                                                                                                                                                                                                                                                                                                                                                                                                                                                                                                                                                                                                                                                                                                                                                                                                                                                                                                                                                                                                                                                                                                                                                                                                                                                                                                                                                                                                                                                                                                                                                                                                          |                             |           |            |           |           |              |            |           |            |           |
| STRONG-ARM         130         2.9%         56         132.1%         49         165.3%         568         471         20.6¹           AGGRAVATED ASSAULT TOTAL         274         6.1%         356         -23.0%         390         -29.7%         3530         3539         -0.3¹           BURGLARY TOTAL         1086         24.1%         1095         -0.8%         974         11.5%         10011         9248         8.3¹           RESIDENTIAL         790         17.6%         808         -2.2%         717         10.2%         7088         6518         8.7¹           COMMERCIAL         296         6.6%         287         3.1%         257         15.2%         2923         2730         7.1¹           FORCE         904         20.1%         900         0.4%         753         20.1%         8128         7288         11.5¹           NO FORCE         108         2.4%         141         -23.4%         164         -34.1%         1295         1381         -6.2²           ATTEMPT         74         1.6%         54         37.0%         57         29.8%         588         569         3.3³           LARCENY TOTAL         2253         50.1                                                                                                                                                                                                                                                                                                                                                                                                                                                                                                                                                                                                                                                                                                                                                                                                                                                                                                                             | ROBBERY TOTAL               | 248       | 5.5%       | 234       | 6.0%      | 249          | -0.4%      | 2202      | 2191       | 0.5%      |
| AGGRAVATED ASSAULT TOTAL 274 6.1% 356 -23.0% 390 -29.7% 3530 3539 -0.3*  BURGLARY TOTAL 1086 24.1% 1095 -0.8% 974 11.5% 10011 9248 8.3*  RESIDENTIAL 790 17.6% 808 -2.2% 717 10.2% 7088 6518 8.7*  COMMERCIAL 296 6.6% 287 3.1% 257 15.2% 2923 2730 7.1*  **********************************                                                                                                                                                                                                                                                                                                                                                                                                                                                                                                                                                                                                                                                                                                                                                                                                                                                                                                                                                                                                                                                                                                                                                                                                                                                                                                                                                                                                                                                                                                                                                                                                                                                                                                                                                                                                                              | ARMED                       | 118       | 2.6%       | 178       | -33.7%    | 200          | -41.0%     | 1634      | 1720       | -5.0%     |
| BURGLARY TOTAL RESIDENTIAL 790 17.6% 808 -2.2% 717 10.2% 7088 6518 8.7' COMMERCIAL 296 6.6% 287 3.1% 257 15.2% 2923 2730 7.1'  FORCE 904 20.1% 900 0.4% 753 20.1% 8128 7288 11.5' NO FORCE 108 2.4% 141 -23.4% 164 -34.1% 1295 1381 -6.2' ATTEMPT 74 1.6% 54 37.0% 57 29.8% 588 569 3.3'  LARCENY TOTAL 2253 50.1% 2339 -3.7% 2484 -9.3% 23583 22480 4.9' \$200 AND OVER 1097 24.4% 1176 -6.7% 1217 -9.9% 11512 11212 2.7' \$50 TO \$200 419 9.3% 474 -11.6% 455 -7.9% 4342 4016 8.1' UNDER \$50 737 16.4% 689 7.0% 812 -9.2% 7729 7252 6.6'  FROM AUTO 1159 25.8% 1209 -4.1% 1328 -12.7% 12146 11955 1.6' BICYCLE 22 0.5% 24 -8.3% 10 120.0% 206 185 11.4' SHOPLIFTING 197 4.4% 217 -9.2% 276 -28.6% 2393 2258 6.0' OTHERS 875 19.4% 889 -1.6% 870 0.6% 8838 8082 9.4'  VEHICLE THEFT TOTAL 593 13.2% 613 -3.3% 541 9.6% 5537 5839 -5.2'  ARSON TOTAL 18 0.4% 29 -37.9% 28 -35.7% 296 256 15.6'                                                                                                                                                                                                                                                                                                                                                                                                                                                                                                                                                                                                                                                                                                                                                                                                                                                                                                                                                                                                                                                                                                                                                                                                                          | STRONG-ARM                  | 130       | 2.9%       | 56        | 132.1%    | 49           | 165.3%     | 568       | 471        | 20.6%     |
| BURGLARY TOTAL RESIDENTIAL 790 17.6% 808 -2.2% 717 10.2% 7088 6518 8.7' COMMERCIAL 296 6.6% 287 3.1% 257 15.2% 2923 2730 7.1'  FORCE 904 20.1% 900 0.4% 753 20.1% 8128 7288 11.5' NO FORCE 108 2.4% 141 -23.4% 164 -34.1% 1295 1381 -6.2' ATTEMPT 74 1.6% 54 37.0% 57 29.8% 588 569 3.3'  LARCENY TOTAL 2253 50.1% 2339 -3.7% 2484 -9.3% 23583 22480 4.9' \$200 AND OVER 1097 24.4% 1176 -6.7% 1217 -9.9% 11512 11212 2.7' \$50 TO \$200 419 9.3% 474 -11.6% 455 -7.9% 4342 4016 8.1' UNDER \$50 737 16.4% 689 7.0% 812 -9.2% 7729 7252 6.6'  FROM AUTO 1159 25.8% 1209 -4.1% 1328 -12.7% 12146 11955 1.6' BICYCLE 22 0.5% 24 -8.3% 10 120.0% 206 185 11.4' SHOPLIFTING 197 4.4% 217 -9.2% 276 -28.6% 2393 2258 6.0' OTHERS 875 19.4% 889 -1.6% 870 0.6% 8838 8082 9.4'  VEHICLE THEFT TOTAL 593 13.2% 613 -3.3% 541 9.6% 5537 5839 -5.2'  ARSON TOTAL 18 0.4% 29 -37.9% 28 -35.7% 296 256 15.6'                                                                                                                                                                                                                                                                                                                                                                                                                                                                                                                                                                                                                                                                                                                                                                                                                                                                                                                                                                                                                                                                                                                                                                                                                          |                             |           |            |           |           |              |            |           |            |           |
| RESIDENTIAL 790 17.6% 808 -2.2% 717 10.2% 7088 6518 8.7′ COMMERCIAL 296 6.6% 287 3.1% 257 15.2% 2923 2730 7.1′  FORCE 904 20.1% 900 0.4% 753 20.1% 8128 7288 11.5′ NO FORCE 108 2.4% 141 -23.4% 164 -34.1% 1295 1381 -6.2′ ATTEMPT 74 1.6% 54 37.0% 57 29.8% 588 569 3.3′ LARCENY TOTAL 2253 50.1% 2339 -3.7% 2484 -9.3% 23583 22480 4.9′ \$200 AND OVER 1097 24.4% 1176 -6.7% 1217 -9.9% 11512 11212 2.7′ \$50 TO \$200 419 9.3% 474 -11.6% 455 -7.9% 4342 4016 8.1′ UNDER \$50 737 16.4% 689 7.0% 812 -9.2% 7729 7252 6.6′  FROM AUTO 1159 25.8% 1209 -4.1% 1328 -12.7% 12146 11955 1.6′ BICYCLE 22 0.5% 24 -8.3% 10 120.0% 206 185 11.4′ SHOPLIFTING 197 4.4% 217 -9.2% 276 -28.6% 2393 2258 6.0′ OTHERS 875 19.4% 889 -1.6% 870 0.6% 8838 8082 9.4′ VEHICLE THEFT TOTAL 593 13.2% 613 -3.3% 541 9.6% 5537 5839 -5.2′ ARSON TOTAL 18 0.4% 29 -37.9% 28 -35.7% 296 256 15.6′ ARSON TOTAL 18 0.4% 29 -37.9% 28 -35.7% 296 256 15.6′ ARSON TOTAL 18 0.4% 29 -37.9% 28 -35.7% 296 256 15.6′ ARSON TOTAL 18 0.4% 29 -37.9% 28 -35.7% 296 256 15.6′ ARSON TOTAL 18 0.4% 29 -37.9% 28 -35.7% 296 256 15.6′ ARSON TOTAL 18 0.4% 29 -37.9% 28 -35.7% 296 256 15.6′ ARSON TOTAL                                                                                                                                                                                                                                                                                                                                                                                                                                                                                                                                                                                                                                                                                                                                                                                                                                                                                                                                                  | AGGRAVATED ASSAULT TOTAL    | 274       | 6.1%       | 356       | -23.0%    | 390          | -29.7%     | 3530      | 3539       | -0.3%     |
| RESIDENTIAL 790 17.6% 808 -2.2% 717 10.2% 7088 6518 8.7′ COMMERCIAL 296 6.6% 287 3.1% 257 15.2% 2923 2730 7.1′  FORCE 904 20.1% 900 0.4% 753 20.1% 8128 7288 11.5′ NO FORCE 108 2.4% 141 -23.4% 164 -34.1% 1295 1381 -6.2′ ATTEMPT 74 1.6% 54 37.0% 57 29.8% 588 569 3.3′ LARCENY TOTAL 2253 50.1% 2339 -3.7% 2484 -9.3% 23583 22480 4.9′ \$200 AND OVER 1097 24.4% 1176 -6.7% 1217 -9.9% 11512 11212 2.7′ \$50 TO \$200 419 9.3% 474 -11.6% 455 -7.9% 4342 4016 8.1′ UNDER \$50 737 16.4% 689 7.0% 812 -9.2% 7729 7252 6.6′  FROM AUTO 1159 25.8% 1209 -4.1% 1328 -12.7% 12146 11955 1.6′ BICYCLE 22 0.5% 24 -8.3% 10 120.0% 206 185 11.4′ SHOPLIFTING 197 4.4% 217 -9.2% 276 -28.6% 2393 2258 6.0′ OTHERS 875 19.4% 889 -1.6% 870 0.6% 8838 8082 9.4′ VEHICLE THEFT TOTAL 593 13.2% 613 -3.3% 541 9.6% 5537 5839 -5.2′ ARSON TOTAL 18 0.4% 29 -37.9% 28 -35.7% 296 256 15.6′ ARSON TOTAL 18 0.4% 29 -37.9% 28 -35.7% 296 256 15.6′ ARSON TOTAL 18 0.4% 29 -37.9% 28 -35.7% 296 256 15.6′ ARSON TOTAL 18 0.4% 29 -37.9% 28 -35.7% 296 256 15.6′ ARSON TOTAL 18 0.4% 29 -37.9% 28 -35.7% 296 256 15.6′ ARSON TOTAL 18 0.4% 29 -37.9% 28 -35.7% 296 256 15.6′ ARSON TOTAL                                                                                                                                                                                                                                                                                                                                                                                                                                                                                                                                                                                                                                                                                                                                                                                                                                                                                                                                                  |                             |           |            |           |           |              |            |           |            |           |
| COMMERCIAL  296 6.6% 287 3.1% 257 15.2% 2923 2730 7.1  FORCE  904 20.1% 900 0.4% 753 20.1% 8128 7288 11.5  NO FORCE 108 2.4% 141 -23.4% 164 -34.1% 1295 1381 -6.2  ATTEMPT 74 1.6% 54 37.0% 57 29.8% 588 569 3.3  LARCENY TOTAL  2253 50.1% 2339 -3.7% 2484 -9.3% 23583 22480 4.9  \$200 AND OVER 1097 24.4% 1176 -6.7% 1217 -9.9% 11512 11212 2.7  \$50 TO \$200 419 9.3% 474 -11.6% 455 -7.9% 4342 4016 8.1  UNDER \$50 737 16.4% 689 7.0% 812 -9.2% 7729 7252 6.6  ******  FROM AUTO 1159 25.8% 1209 -4.1% 1328 -12.7% 12146 11955 1.6  BICYCLE  22 0.5% 24 -8.3% 10 120.0% 206 185 11.4  SHOPLIFTING 197 4.4% 217 -9.2% 276 -28.6% 2393 2258 6.0  OTHERS  875 19.4% 889 -1.6% 870 0.6% 8838 8082 9.4  VEHICLE THEFT TOTAL  18 0.4% 29 -37.9% 28 -35.7% 296 256 15.69  ARSON TOTAL  18 0.4% 29 -37.9% 28 -35.7% 296 256 15.69                                                                                                                                                                                                                                                                                                                                                                                                                                                                                                                                                                                                                                                                                                                                                                                                                                                                                                                                                                                                                                                                                                                                                                                                                                                                                          | BURGLARY TOTAL              | 1086      | 24.1%      | 1095      | -0.8%     | 974          | 11.5%      | 10011     | 9248       | 8.3%      |
| FORCE 904 20.1% 900 0.4% 753 20.1% 8128 7288 11.5° NO FORCE 108 2.4% 141 -23.4% 164 -34.1% 1295 1381 -6.2° ATTEMPT 74 1.6% 54 37.0% 57 29.8% 588 569 3.3° LARCENY TOTAL 2253 50.1% 2339 -3.7% 2484 -9.3% 23583 22480 4.9° \$200 AND OVER 1097 24.4% 1176 -6.7% 1217 -9.9% 11512 11212 2.7° \$50 TO \$200 419 9.3% 474 -11.6% 455 -7.9% 4342 4016 8.1° UNDER \$50 737 16.4% 689 7.0% 812 -9.2% 7729 7252 6.6° ****  FROM AUTO 1159 25.8% 1209 -4.1% 1328 -12.7% 12146 11955 1.6° BICYCLE 22 0.5% 24 -8.3% 10 120.0% 206 185 11.4° SHOPLIFTING 197 4.4% 217 -9.2% 276 -28.6% 2393 2258 6.0° OTHERS 875 19.4% 889 -1.6% 870 0.6% 8838 8082 9.4° ***  VEHICLE THEFT TOTAL 18 0.4% 29 -37.9% 28 -35.7% 296 256 15.6° ARSON TOTAL 18 0.4% 29 -37.9% 28 -35.7% 296 256 15.6°                                                                                                                                                                                                                                                                                                                                                                                                                                                                                                                                                                                                                                                                                                                                                                                                                                                                                                                                                                                                                                                                                                                                                                                                                                                                                                                                                     | RESIDENTIAL                 | 790       | 17.6%      | 808       | -2.2%     | 717          | 10.2%      | 7088      | 6518       | 8.7%      |
| FORCE 904 20.1% 900 0.4% 753 20.1% 8128 7288 11.5' NO FORCE 108 2.4% 141 -23.4% 164 -34.1% 1295 1381 -6.2' ATTEMPT 74 1.6% 54 37.0% 57 29.8% 588 569 3.3' LARCENY TOTAL 2253 50.1% 2339 -3.7% 2484 -9.3% 23583 22480 4.9' \$200 AND OVER 1097 24.4% 1176 -6.7% 1217 -9.9% 11512 11212 2.7' \$50 TO \$200 419 9.3% 474 -11.6% 455 -7.9% 4342 4016 8.1' UNDER \$50 737 16.4% 689 7.0% 812 -9.2% 7729 7252 6.6' *****  FROM AUTO 1159 25.8% 1209 -4.1% 1328 -12.7% 12146 11955 1.6' BICYCLE 22 0.5% 24 -8.3% 10 120.0% 206 185 11.4' SHOPLIFTING 197 4.4% 217 -9.2% 276 -28.6% 2393 2258 6.0' OTHERS 875 19.4% 889 -1.6% 870 0.6% 8838 8082 9.4' VEHICLE THEFT TOTAL 18 0.4% 29 -37.9% 28 -35.7% 296 256 15.6'                                                                                                                                                                                                                                                                                                                                                                                                                                                                                                                                                                                                                                                                                                                                                                                                                                                                                                                                                                                                                                                                                                                                                                                                                                                                                                                                                                                                               | COMMERCIAL                  | 296       | 6.6%       | 287       | 3.1%      | 257          | 15.2%      | 2923      | 2730       | 7.1%      |
| NO FORCE 108 2.4% 141 -23.4% 164 -34.1% 1295 1381 -6.2° ATTEMPT 74 1.6% 54 37.0% 57 29.8% 588 569 3.3° LARCENY TOTAL 2253 50.1% 2339 -3.7% 2484 -9.3% 23583 22480 4.9° \$200 AND OVER 1097 24.4% 1176 -6.7% 1217 -9.9% 11512 11212 2.7° \$50 TO \$200 419 9.3% 474 -11.6% 455 -7.9% 4342 4016 8.1° UNDER \$50 737 16.4% 689 7.0% 812 -9.2% 7729 7252 6.6° *****  FROM AUTO 1159 25.8% 1209 -4.1% 1328 -12.7% 12146 11955 1.6° BICYCLE 22 0.5% 24 -8.3% 10 120.0% 206 185 11.4° SHOPLIFTING 197 4.4% 217 -9.2% 276 -28.6% 2393 2258 6.0° OTHERS 875 19.4% 889 -1.6% 870 0.6% 8838 8082 9.4° VEHICLE THEFT TOTAL 593 13.2% 613 -3.3% 541 9.6% 5537 5839 -5.2° ARSON TOTAL 18 0.4% 29 -37.9% 28 -35.7% 296 256 15.6°                                                                                                                                                                                                                                                                                                                                                                                                                                                                                                                                                                                                                                                                                                                                                                                                                                                                                                                                                                                                                                                                                                                                                                                                                                                                                                                                                                                                         | * * * *                     |           |            |           |           |              |            |           |            |           |
| ATTEMPT 74 1.6% 54 37.0% 57 29.8% 588 569 3.3°  LARCENY TOTAL 2253 50.1% 2339 -3.7% 2484 -9.3% 23583 22480 4.9° \$200 AND OVER 1097 24.4% 1176 -6.7% 1217 -9.9% 11512 11212 2.7° \$50 TO \$200 419 9.3% 474 -11.6% 455 -7.9% 4342 4016 8.1° UNDER \$50 737 16.4% 689 7.0% 812 -9.2% 7729 7252 6.6°  *****  FROM AUTO 1159 25.8% 1209 -4.1% 1328 -12.7% 12146 11955 1.6° BICYCLE 22 0.5% 24 -8.3% 10 120.0% 206 185 11.4° SHOPLIFTING 197 4.4% 217 -9.2% 276 -28.6% 2393 2258 6.0° OTHERS 875 19.4% 889 -1.6% 870 0.6% 8838 8082 9.4°  VEHICLE THEFT TOTAL 593 13.2% 613 -3.3% 541 9.6% 5537 5839 -5.2°  ARSON TOTAL 18 0.4% 29 -37.9% 28 -35.7% 296 256 15.6°                                                                                                                                                                                                                                                                                                                                                                                                                                                                                                                                                                                                                                                                                                                                                                                                                                                                                                                                                                                                                                                                                                                                                                                                                                                                                                                                                                                                                                                             | FORCE                       | 904       | 20.1%      | 900       | 0.4%      | 753          | 20.1%      | 8128      | 7288       | 11.5%     |
| LARCENY TOTAL 2253 50.1% 2339 -3.7% 2484 -9.3% 23583 22480 4.99 \$200 AND OVER 1097 24.4% 1176 -6.7% 1217 -9.9% 11512 11212 2.7* \$50 TO \$200 419 9.3% 474 -11.6% 455 -7.9% 4342 4016 8.1* UNDER \$50 737 16.4% 689 7.0% 812 -9.2% 7729 7252 6.6* *****  FROM AUTO 1159 25.8% 1209 -4.1% 1328 -12.7% 12146 11955 1.6* BICYCLE 22 0.5% 24 -8.3% 10 120.0% 206 185 11.4* SHOPLIFTING 197 4.4% 217 -9.2% 276 -28.6% 2393 2258 6.0* OTHERS 875 19.4% 889 -1.6% 870 0.6% 8838 8082 9.4*  VEHICLE THEFT TOTAL 593 13.2% 613 -3.3% 541 9.6% 5537 5839 -5.2* ARSON TOTAL 18 0.4% 29 -37.9% 28 -35.7% 296 256 15.6*                                                                                                                                                                                                                                                                                                                                                                                                                                                                                                                                                                                                                                                                                                                                                                                                                                                                                                                                                                                                                                                                                                                                                                                                                                                                                                                                                                                                                                                                                                               | NO FORCE                    | 108       | 2.4%       | 141       | -23.4%    | 164          | -34.1%     | 1295      | 1381       | -6.2%     |
| \$200 AND OVER                                                                                                                                                                                                                                                                                                                                                                                                                                                                                                                                                                                                                                                                                                                                                                                                                                                                                                                                                                                                                                                                                                                                                                                                                                                                                                                                                                                                                                                                                                                                                                                                                                                                                                                                                                                                                                                                                                                                                                                                                                                                                                            | ATTEMPT                     | 74        | 1.6%       | 54        | 37.0%     | 57           | 29.8%      | 588       | 569        | 3.3%      |
| \$200 AND OVER                                                                                                                                                                                                                                                                                                                                                                                                                                                                                                                                                                                                                                                                                                                                                                                                                                                                                                                                                                                                                                                                                                                                                                                                                                                                                                                                                                                                                                                                                                                                                                                                                                                                                                                                                                                                                                                                                                                                                                                                                                                                                                            |                             |           |            |           |           |              |            |           |            |           |
| \$50 TO \$200                                                                                                                                                                                                                                                                                                                                                                                                                                                                                                                                                                                                                                                                                                                                                                                                                                                                                                                                                                                                                                                                                                                                                                                                                                                                                                                                                                                                                                                                                                                                                                                                                                                                                                                                                                                                                                                                                                                                                                                                                                                                                                             | LARCENY TOTAL               | 2253      | 50.1%      | 2339      | -3.7%     | 2484         | -9.3%      | 23583     | 22480      | 4.9%      |
| UNDER \$50  737  16.4%  689  7.0%  812  -9.2%  7729  7252  6.6°  7729  7252  6.6°  7729  7252  6.6°  7729  7252  6.6°  7729  7252  6.6°  7729  7252  6.6°  7729  7252  6.6°  7729  7252  6.6°  7729  7252  6.6°  7729  7252  6.6°  812  -9.2%  12146  11955  1.6°  812  1209  -4.1%  1328  -12.7%  12146  11955  1.6°  816  817  12146  11955  1.6°  817  818  10  120.0%  206  185  11.4°  818  818  818  818  818  818  818  8                                                                                                                                                                                                                                                                                                                                                                                                                                                                                                                                                                                                                                                                                                                                                                                                                                                                                                                                                                                                                                                                                                                                                                                                                                                                                                                                                                                                                                                                                                                                                                                                                                                                                          | \$200 AND OVER              | 1097      | 24.4%      | 1176      | -6.7%     | 1217         | -9.9%      | 11512     | 11212      | 2.7%      |
| FROM AUTO 1159 25.8% 1209 -4.1% 1328 -12.7% 12146 11955 1.6° BICYCLE 22 0.5% 24 -8.3% 10 120.0% 206 185 11.4° SHOPLIFTING 197 4.4% 217 -9.2% 276 -28.6% 2393 2258 6.0° OTHERS 875 19.4% 889 -1.6% 870 0.6% 8838 8082 9.4° VEHICLE THEFT TOTAL 593 13.2% 613 -3.3% 541 9.6% 5537 5839 -5.2° ARSON TOTAL 18 0.4% 29 -37.9% 28 -35.7% 296 256 15.6°                                                                                                                                                                                                                                                                                                                                                                                                                                                                                                                                                                                                                                                                                                                                                                                                                                                                                                                                                                                                                                                                                                                                                                                                                                                                                                                                                                                                                                                                                                                                                                                                                                                                                                                                                                          | \$50 TO \$200               | 419       | 9.3%       | 474       | -11.6%    | 455          | -7.9%      | 4342      | 4016       | 8.1%      |
| FROM AUTO         1159         25.8%         1209         -4.1%         1328         -12.7%         12146         11955         1.6'           BICYCLE         22         0.5%         24         -8.3%         10         120.0%         206         185         11.4'           SHOPLIFTING         197         4.4%         217         -9.2%         276         -28.6%         2393         2258         6.0'           OTHERS         875         19.4%         889         -1.6%         870         0.6%         8838         8082         9.4'           VEHICLE THEFT TOTAL         593         13.2%         613         -3.3%         541         9.6%         5537         5839         -5.2'           ARSON TOTAL         18         0.4%         29         -37.9%         28         -35.7%         296         256         15.6'                                                                                                                                                                                                                                                                                                                                                                                                                                                                                                                                                                                                                                                                                                                                                                                                                                                                                                                                                                                                                                                                                                                                                                                                                                                                        | UNDER \$50                  | 737       | 16.4%      | 689       | 7.0%      | 812          | -9.2%      | 7729      | 7252       | 6.6%      |
| BICYCLE 22 0.5% 24 -8.3% 10 120.0% 206 185 11.4' SHOPLIFTING 197 4.4% 217 -9.2% 276 -28.6% 2393 2258 6.0' OTHERS 875 19.4% 889 -1.6% 870 0.6% 8838 8082 9.4' VEHICLE THEFT TOTAL 593 13.2% 613 -3.3% 541 9.6% 5537 5839 -5.2' ARSON TOTAL 18 0.4% 29 -37.9% 28 -35.7% 296 256 15.6'                                                                                                                                                                                                                                                                                                                                                                                                                                                                                                                                                                                                                                                                                                                                                                                                                                                                                                                                                                                                                                                                                                                                                                                                                                                                                                                                                                                                                                                                                                                                                                                                                                                                                                                                                                                                                                       | ****                        |           |            |           |           |              |            |           |            |           |
| SHOPLIFTING         197         4.4%         217         -9.2%         276         -28.6%         2393         2258         6.0°           OTHERS         875         19.4%         889         -1.6%         870         0.6%         8838         8082         9.4°           VEHICLE THEFT TOTAL         593         13.2%         613         -3.3%         541         9.6%         5537         5839         -5.2°           ARSON TOTAL         18         0.4%         29         -37.9%         28         -35.7%         296         256         15.6°                                                                                                                                                                                                                                                                                                                                                                                                                                                                                                                                                                                                                                                                                                                                                                                                                                                                                                                                                                                                                                                                                                                                                                                                                                                                                                                                                                                                                                                                                                                                                          | FROM AUTO                   | 1159      | 25.8%      | 1209      | -4.1%     | 1328         | -12.7%     | 12146     | 11955      | 1.6%      |
| OTHERS       875       19.4%       889       -1.6%       870       0.6%       8838       8082       9.4°         VEHICLE THEFT TOTAL       593       13.2%       613       -3.3%       541       9.6%       5537       5839       -5.2°         ARSON TOTAL       18       0.4%       29       -37.9%       28       -35.7%       296       256       15.6°                                                                                                                                                                                                                                                                                                                                                                                                                                                                                                                                                                                                                                                                                                                                                                                                                                                                                                                                                                                                                                                                                                                                                                                                                                                                                                                                                                                                                                                                                                                                                                                                                                                                                                                                                               | BICYCLE                     | 22        | 0.5%       | 24        | -8.3%     | 10           | 120.0%     | 206       | 185        | 11.4%     |
| VEHICLE THEFT TOTAL       593       13.2%       613       -3.3%       541       9.6%       5537       5839       -5.2°         ARSON TOTAL       18       0.4%       29       -37.9%       28       -35.7%       296       256       15.6°                                                                                                                                                                                                                                                                                                                                                                                                                                                                                                                                                                                                                                                                                                                                                                                                                                                                                                                                                                                                                                                                                                                                                                                                                                                                                                                                                                                                                                                                                                                                                                                                                                                                                                                                                                                                                                                                                | SHOPLIFTING                 | 197       | 4.4%       | 217       | -9.2%     | 276          | -28.6%     | 2393      | 2258       | 6.0%      |
| ARSON TOTAL 18 0.4% 29 -37.9% 28 -35.7% 296 256 15.6°                                                                                                                                                                                                                                                                                                                                                                                                                                                                                                                                                                                                                                                                                                                                                                                                                                                                                                                                                                                                                                                                                                                                                                                                                                                                                                                                                                                                                                                                                                                                                                                                                                                                                                                                                                                                                                                                                                                                                                                                                                                                     | OTHERS                      | 875       | 19.4%      | 889       | -1.6%     | 870          | 0.6%       | 8838      | 8082       | 9.4%      |
| ARSON TOTAL 18 0.4% 29 -37.9% 28 -35.7% 296 256 15.6°                                                                                                                                                                                                                                                                                                                                                                                                                                                                                                                                                                                                                                                                                                                                                                                                                                                                                                                                                                                                                                                                                                                                                                                                                                                                                                                                                                                                                                                                                                                                                                                                                                                                                                                                                                                                                                                                                                                                                                                                                                                                     |                             |           |            |           |           |              |            |           |            |           |
|                                                                                                                                                                                                                                                                                                                                                                                                                                                                                                                                                                                                                                                                                                                                                                                                                                                                                                                                                                                                                                                                                                                                                                                                                                                                                                                                                                                                                                                                                                                                                                                                                                                                                                                                                                                                                                                                                                                                                                                                                                                                                                                           | VEHICLE THEFT TOTAL         | 593       | 13.2%      | 613       | -3.3%     | 541          | 9.6%       | 5537      | 5839       | -5.2%     |
|                                                                                                                                                                                                                                                                                                                                                                                                                                                                                                                                                                                                                                                                                                                                                                                                                                                                                                                                                                                                                                                                                                                                                                                                                                                                                                                                                                                                                                                                                                                                                                                                                                                                                                                                                                                                                                                                                                                                                                                                                                                                                                                           |                             |           |            |           |           |              |            |           |            |           |
| TOTALS 4499 100.0% 4699 -4.3% 4698 -4.2% 45483 43862 3.7°                                                                                                                                                                                                                                                                                                                                                                                                                                                                                                                                                                                                                                                                                                                                                                                                                                                                                                                                                                                                                                                                                                                                                                                                                                                                                                                                                                                                                                                                                                                                                                                                                                                                                                                                                                                                                                                                                                                                                                                                                                                                 | ARSON TOTAL                 | 18        | 0.4%       | 29        | -37.9%    | 28           | -35.7%     | 296       | 256        | 15.6%     |
| HOTALS 4499 100.0% 4699 -4.3% 4698 -4.2% 45483 43862 3.7°                                                                                                                                                                                                                                                                                                                                                                                                                                                                                                                                                                                                                                                                                                                                                                                                                                                                                                                                                                                                                                                                                                                                                                                                                                                                                                                                                                                                                                                                                                                                                                                                                                                                                                                                                                                                                                                                                                                                                                                                                                                                 | TOTAL 0                     | 4465      | 400.001    | 4000      | 4.607     | 4000         | 4.607      | 45.400    | 40000      | 0 =0.     |
|                                                                                                                                                                                                                                                                                                                                                                                                                                                                                                                                                                                                                                                                                                                                                                                                                                                                                                                                                                                                                                                                                                                                                                                                                                                                                                                                                                                                                                                                                                                                                                                                                                                                                                                                                                                                                                                                                                                                                                                                                                                                                                                           | IOTALS                      | 4499      | 100.0%     | 4699      | -4.3%     | 4698         | -4.2%      | 45483     | 43862      | 3.7%      |