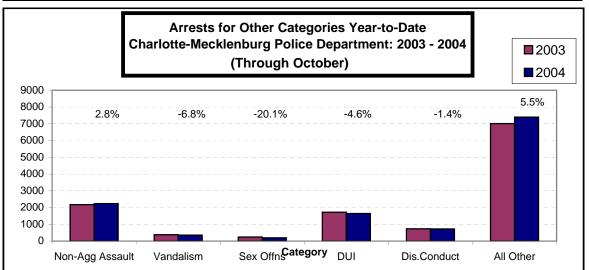

sup>       | 15037                    | 15063 | 0.2%          | 2349         | 2145         | -8.7%          | 17386        | 17208 | -1.0%  |
| TOTAL                              | 19042                    | 19039 | 0.0%          | 3846         | 3376         | -12.2%         | 22888        | 22415 | -2.1%  |
|                                    |                          |       |               |              |              |                |              |       |        |

<sup>&</sup>lt;sup>1</sup>Violent Index includes murder and non-negligent manslaughter, rape, robbery, and aggravated assault. <sup>2</sup>Property Index includes burglary, larceny, vehicle theft, and arson.

<sup>&</sup>lt;sup>3</sup>Part 2 crimes include non-traffic crimes not counted in the Index totals.

















| Citations Issued by the Charlotte Mecklenburg Police Officers Year-to-Date |        |        |          |  |  |  |  |  |  |
|----------------------------------------------------------------------------|--------|--------|----------|--|--|--|--|--|--|
| (Through October, 2004)                                                    |        |        |          |  |  |  |  |  |  |
| Total Citations                                                            | 2003   | 2004 % | 6 Change |  |  |  |  |  |  |
| Hazardous                                                                  | 31,574 | 29,764 | -5.7%    |  |  |  |  |  |  |
| Non-Hazardous                                                              | 29,456 | 30,797 | 4.6%     |  |  |  |  |  |  |
| Other City/State Statute/Ordinance