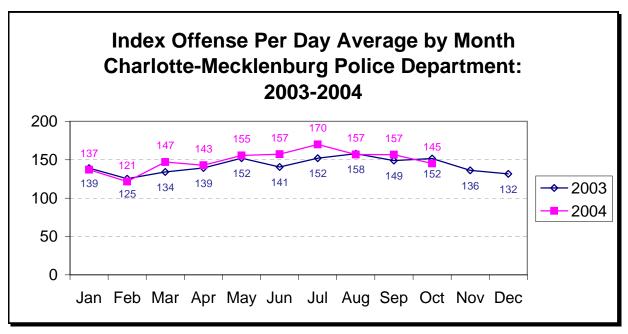

42.7%    |
| PROPERTY                 | 536          | 13.6%    | 604         | 14.8%   | 354               | 8.8%   | 5185           | 13.2%  | 5254      | 13.9%    |

NOTE: Clearances are reported in accordance with Uniform Crime Report guidelines. Since clearances are not counted until they are entered into the Records system, any delays in processing may result in some clearances being reported in succeeding months.





Clearance rates for crime reporting are calculated by dividing the number of crimes cleared during a designated time span by the number of crimes reported in the same period and converting the result to a percentage (mutiplying by 100). Since cases from previous reporting periods can be cleared during the designated time span, the rate may be higher than 100%.



































|                        | Index Offenses Re |             |                |                |      | ice      |   |                 |           |          |
|------------------------|-------------------|-------------|----------------|----------------|------|----------|---|-----------------|-----------|----------|
|                        |                   | West Ser    | vice Area: Jar | n-Oct, 2003-20 | 004  |          |   |                 |           |          |
|                        |                   |             |                |                |      |          |   |                 |           |          |
| INDEX CATEGORIES       | Westover (A2)     |             | Fre            | edom (A3)      |      |          | V | Vest Service Ar | <u>ea