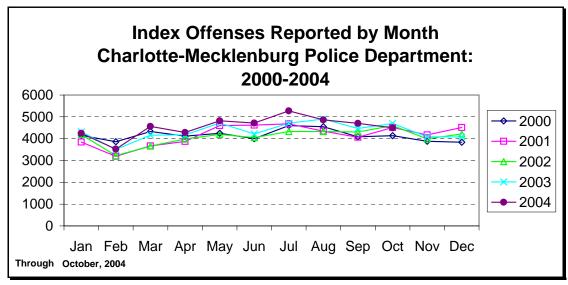

CHARLOTTE-MECKLENBURG POLICE DEPARTMENT MONTHLY SUMMARY REPORT OCTOBER, 2004

**Darrel Stephens Chief of Police** 

| RAPE TOTAL 24 0.5% 27 -11.1% 25 -4.0% 276 254 8.7 ACTUAL 21 0.5% 24 -12.5% 20 5.0% 254 220 15.5% ATTEMPT 3 0.1% 3 0.0% 5 -40.0% 22 34 -35.3% ROBBERY TOTAL 248 5.5% 234 6.0% 249 -0.4% 2202 2191 0.5% ARMED 118 2.6% 178 -33.7% 200 -41.0% 1634 1720 -5.0% STRONG-ARM 130 2.9% 56 132.1% 49 165.3% 568 471 20.6% AGGRAVATED ASSAULT TOTAL 274 6.1% 356 -23.0% 390 -29.7% 3530 3539 -0.3% BURGLARY TOTAL 1086 24.1% 1095 -0.8% 974 11.5% 10011 9248 8.3% RESIDENTIAL 790 17.6% 808 -2.2% 717 10.2% 7088 6518 8.7% COMMERCIAL 296 6.6% 287 3.1% 257 15.2% 2923 2730 7.1%                                                                                                                                                                                                                                                                                                                                                                                                                                                                                                                                                                                                                                                                                                                                                                                                                                                                                                                                                                                                                                                                                                                                                                                                                                                                                                                                                                                                                                                                                                                                                    | IND                         | EX OFFENS | ES REPORTI | ED TO CHA | RLOTTE-ME | CKLENBURG PC | LICE DEPAR | TMENT     |            |           |
|---------------------------------------------------------------------------------------------------------------------------------------------------------------------------------------------------------------------------------------------------------------------------------------------------------------------------------------------------------------------------------------------------------------------------------------------------------------------------------------------------------------------------------------------------------------------------------------------------------------------------------------------------------------------------------------------------------------------------------------------------------------------------------------------------------------------------------------------------------------------------------------------------------------------------------------------------------------------------------------------------------------------------------------------------------------------------------------------------------------------------------------------------------------------------------------------------------------------------------------------------------------------------------------------------------------------------------------------------------------------------------------------------------------------------------------------------------------------------------------------------------------------------------------------------------------------------------------------------------------------------------------------------------------------------------------------------------------------------------------------------------------------------------------------------------------------------------------------------------------------------------------------------------------------------------------------------------------------------------------------------------------------------------------------------------------------------------------------------------------------------|-----------------------------|-----------|------------|-----------|-----------|--------------|------------|-----------|------------|-----------|
| NODEX OFFENSES   MONTH   INDEX   MONTH   W. CHANGE   LAST YEAR   W. CHANGE   TO DATE   TO DATE   W. CHANGE   CHANGE | October 2004                | # THIS    | % OF ALL   | #IAST     | MONTHI V  | SAME MONTH   | MONTHI V   | THIS VEAD | I AST VEAD | ANNIIAI   |
| HOMICIDE (MURDER & NON-NEGLIGENT MANSLAUGHTER)  3 0.1% 6 -50.0% 7 -57.1% 48 55 -12.7'  RAPE TOTAL  24 0.5% 27 -11.1% 25 -4.0% 276 254 8.7'  ACTUAL  21 0.5% 24 -12.5% 20 5.0% 254 220 15.5'  ATTEMPT 3 0.1% 3 0.0% 5 -40.0% 22 34 -35.3'  ROBBERY TOTAL  248 5.5% 234 6.0% 249 -0.4% 2202 2191 0.5'  RARMED  118 2.6% 178 -33.7% 200 -41.0% 1634 1720 -5.0'  STRONG-ARM  130 2.9% 56 132.1% 49 165.3% 568 471 20.6'  AGGRAVATED ASSAULT TOTAL  274 6.1% 356 -23.0% 390 -29.7% 3530 3539 -0.3'  BURGLARY TOTAL  1086 24.1% 1095 -0.8% 974 11.5% 10011 9248 8.3'  RESIDENTIAL  790 17.6% 808 -2.2% 717 10.2% 7088 6518 8.7'  COMMERCIAL  296 6.6% 287 3.1% 257 15.2% 2923 2730 7.1'  FORCE  904 20.1% 900 0.4% 753 20.1% 8128 7288 11.5'  NO FORCE  108 2.4% 141 -23.4% 164 -34.1% 1295 1381 -6.2'  ATTEMPT  74 1.6% 54 37.0% 57 22.8% 588 569 3.3'  LARCENY TOTAL  2253 50.1% 2339 -3.7% 2484 -9.3% 23583 22480 4.9'  S200 AND OVER  1097 24.4% 1176 6.7% 1217 -9.9% 11512 11212 2.7'  S50 TO \$200 419 9.3% 474 -11.6% 455 -7.9% 4342 4016 8.1'  UNDER \$50 737 16.4% 689 7.0% 812 -9.2% 7729 7252 6.6'  FROM AUTO  1159 25.8% 1209 -4.1% 1328 -1.2.7% 12146 11955 1.6'  SHOULE THEFT TOTAL  593 13.2% 613 -3.3% 541 9.6% 5537 5839 -5.2'  ARSON TOTAL  18 0.4% 29 -37.9% 28 -35.7% 296 256 15.6'                                                                                                                                                                                                                                                                                                                                                                                                                                                                                                                                                                                                                                                                                                                                                                                                                         |                             |           |            |           |           |              |            |           |            |           |
| NEGLIGENT MANSLAUGHTER)         3         0.1%         6         -50.0%         7         -57.1%         48         55         -12.7*           RAPE TOTAL         24         0.5%         27         -11.1%         25         -4.0%         276         254         8.7*           ACTUAL         21         0.5%         24         -12.5%         20         5.0%         254         220         15.5*           ATTEMPT         3         0.1%         3         0.0%         5         -40.0%         22         34         -35.3*           ROBBERY TOTAL         248         5.5%         234         6.0%         249         -0.4%         2202         2191         0.5*           ARMED         118         2.6%         178         -33.7%         200         -41.0%         1634         1720         -50.0*           STRONG-ARM         130         2.9%         56         132.1%         49         165.3%         568         471         20.6*           AGGRAVATED ASSAULT TOTAL         274         6.1%         356         -23.0%         390         -29.7%         3530         3539         -0.3*           BURGLARY TOTAL         1086         24.1%                                                                                                                                                                                                                                                                                                                                                                                                                                                                                                                                                                                                                                                                                                                                                                                                                                                                                                                                        | INDEX OFF ENGLS             | MONTH     | INDLX      | WONTH     | 70 CHANGE | LASTILAN     | 78 CHANGE  | IODAIL    | IODAIL     | 70 CHANGE |
| NEGLIGENT MANSLAUGHTER)         3         0.1%         6         -50.0%         7         -57.1%         48         55         -12.7*           RAPE TOTAL         24         0.5%         27         -11.1%         25         -4.0%         276         254         8.7*           ACTUAL         21         0.5%         24         -12.5%         20         5.0%         254         220         15.5*           ATTEMPT         3         0.1%         3         0.0%         5         -40.0%         22         34         -35.3*           ROBBERY TOTAL         248         5.5%         234         6.0%         249         -0.4%         2202         2191         0.5*           ARMED         118         2.6%         178         -33.7%         200         -41.0%         1634         1720         -50.5*           AGGRAVATED ASSAULT TOTAL         274         6.1%         356         -23.0%         390         -29.7%         3530         3539         -0.3*           BURGLARY TOTAL         1086         24.1%         1095         -0.8%         974         11.5%         10011         9248         8.3*           RESIDENTIAL         790         17.6%                                                                                                                                                                                                                                                                                                                                                                                                                                                                                                                                                                                                                                                                                                                                                                                                                                                                                                                                   | HOMICIDE (MURDER & NON-     |           |            |           |           |              |            |           |            |           |
| RAPE TOTAL 24 0.5% 27 -11.1% 25 -4.0% 276 254 8.7 ACTUAL 21 0.5% 24 -12.5% 20 5.0% 254 220 15.5% ATTEMPT 3 0.1% 3 0.0% 5 -40.0% 22 34 -35.3% ROBBERY TOTAL 248 5.5% 234 6.0% 249 -0.4% 2202 2191 0.5% ARMED 118 2.6% 178 -33.7% 200 -41.0% 1634 1720 -5.0% STRONG-ARM 130 2.9% 56 132.1% 49 165.3% 568 471 20.6% AGGRAVATED ASSAULT TOTAL 274 6.1% 356 -23.0% 390 -29.7% 3530 3539 -0.3% BURGLARY TOTAL 1086 24.1% 1095 -0.8% 974 11.5% 10011 9248 8.3% RESIDENTIAL 790 17.6% 808 -2.2% 717 10.2% 7088 6518 8.7% COMMERCIAL 296 6.6% 287 3.1% 257 15.2% 2923 2730 7.1%                                                                                                                                                                                                                                                                                                                                                                                                                                                                                                                                                                                                                                                                                                                                                                                                                                                                                                                                                                                                                                                                                                                                                                                                                                                                                                                                                                                                                                                                                                                                                    |                             | 3         | 0.1%       | 6         | -50.0%    | 7            | -57 1%     | 48        | 55         | -12.7%    |
| ACTUAL 21 0.5% 24 -12.5% 20 5.0% 254 220 15.5° ATTEMPT 3 0.1% 3 0.0% 5 -40.0% 22 34 -35.3°  ROBBERY TOTAL 248 5.5% 234 6.0% 249 -0.4% 2202 2191 0.5° ARMED 118 2.6% 178 -33.7% 200 -41.0% 1634 1720 -5.0° STRONG-ARM 130 2.9% 56 132.1% 49 165.3% 568 471 20.6°  AGGRAVATED ASSAULT TOTAL 274 6.1% 356 -23.0% 390 -29.7% 3530 3539 -0.3°  BURGLARY TOTAL 1086 24.1% 1095 -0.8% 974 11.5% 10011 9248 8.3° RESIDENTIAL 790 17.6% 808 -2.2% 717 10.2% 7088 6518 8.7° COMMERCIAL 296 6.6% 287 3.1% 257 15.2% 2923 2730 7.1°  FORCE 904 20.1% 900 0.4% 753 20.1% 8128 7288 11.5° NO FORCE 108 2.4% 141 -23.4% 164 -34.1% 1295 1381 -6.2° ATTEMPT 74 1.6% 54 37.0% 57 29.8% 588 569 3.3°  LARCENY TOTAL 2253 50.1% 2339 -3.7% 2484 -9.3% 23583 22480 4.9° \$200 AND OVER 1097 24.4% 1176 -6.7% 1217 -9.9% 11512 11212 2.7°  \$200 AND OVER 1097 24.4% 1176 -6.7% 1217 -9.9% 11512 11212 2.7°  FROM AUTO 1159 25.8% 1209 -4.1% 1328 -12.7% 12146 11955 1.6° BICYCLE 22 0.5% 24 -8.3% 10 120.0% 206 185 11.4° SHOPLIFTING 197 4.4% 217 -9.2% 276 -28.6% 2393 2258 6.0°  OTHERS 875 19.4% 889 -1.6% 870 0.6% 8838 8082 9.4°  VEHICLE THEFT TOTAL 593 13.2% 613 -3.3% 541 9.6% 5537 5839 -5.2°  ARSON TOTAL 59 3 13.2% 613 -3.3% 541 9.6% 5537 5839 -5.2°  ARSON TOTAL 18 0.4% 29 -37.9% 28 -35.7% 296 256 15.6°                                                                                                                                                                                                                                                                                                                                                                                                                                                                                                                                                                                                                                                                                                                                                                                                                    | THE CERCEIT IN MICE TO CITY | Ü         | 0.170      | ·         | 00.070    | •            | 07.170     | 10        | 00         | 12.770    |
| ATTEMPT 3 0.1% 3 0.0% 5 -40.0% 22 34 -35.3′  ROBBERY TOTAL 248 5.5% 234 6.0% 249 -0.4% 2202 2191 0.5′  ARMED 118 2.6% 178 -33.7% 200 -41.0% 1634 1720 -5.0′  STRONG-ARM 130 2.9% 56 132.1% 49 165.3% 568 471 20.6′  AGGRAVATED ASSAULT TOTAL 274 6.1% 356 -23.0% 390 -29.7% 3530 3539 -0.3′  BURGLARY TOTAL 1086 24.1% 1095 -0.8% 974 11.5% 10011 9248 8.3′  RESIDENTIAL 790 17.6% 808 -2.2% 717 10.2% 7088 6518 8.7′  COMMERCIAL 296 6.6% 287 3.1% 257 15.2% 2923 2730 7.1′  FORCE 904 20.1% 900 0.4% 753 20.1% 8128 7288 11.5′  NO FORCE 108 2.4% 141 -23.4% 164 -34.1% 1295 1381 -6.2′  ATTEMPT 74 1.6% 54 37.0% 57 29.8% 588 569 3.3′  LARCENY TOTAL 2253 50.1% 2339 -3.7% 2484 -9.3% 23583 22480 4.9′  \$200 AND OVER 1097 24.4% 1176 -6.7% 1217 -9.9% 11512 11212 2.7′  FOR AUTO 1159 25.8% 1209 -4.1% 1328 -12.7% 12146 11955 1.6′  BICYCLE 22 0.5% 24 8.3% 10 120.0% 206 185 11.4′  SHOPLIFTING 197 4.4% 217 -9.2% 276 -28.6% 2393 2258 6.0′  OTHERS 875 19.4% 889 -1.6% 870 0.6% 8838 8082 9.4′  VEHICLE THEFT TOTAL 593 13.2% 613 -3.3% 541 9.6% 5537 5839 -5.2′  ARSON TOTAL 18 0.4% 29 -37.9% 28 -35.7% 296 256 15.6′  ARSON TOTAL 18 0.4% 29 -37.9% 28 -35.7% 296 256 15.6′  ARSON TOTAL 18 0.4% 29 -37.9% 28 -35.7% 296 256 15.6′                                                                                                                                                                                                                                                                                                                                                                                                                                                                                                                                                                                                                                                                                                                                                                                                                                                                           | RAPE TOTAL                  | 24        | 0.5%       | 27        | -11.1%    | 25           | -4.0%      | 276       | 254        | 8.7%      |
| ATTEMPT 3 0.1% 3 0.0% 5 -40.0% 22 34 -35.3′  ROBBERY TOTAL 248 5.5% 234 6.0% 249 -0.4% 2202 2191 0.5′  ARMED 118 2.6% 178 -33.7% 200 -41.0% 1634 1720 -5.0′  STRONG-ARM 130 2.9% 56 132.1% 49 165.3% 568 471 20.6′  AGGRAVATED ASSAULT TOTAL 274 6.1% 356 -23.0% 390 -29.7% 3530 3539 -0.3′  BURGLARY TOTAL 1086 24.1% 1095 -0.8% 974 11.5% 10011 9248 8.3′  RESIDENTIAL 790 17.6% 808 -2.2% 717 10.2% 7088 6518 8.7′  COMMERCIAL 296 6.6% 287 3.1% 257 15.2% 2923 2730 7.1′  FORCE 904 20.1% 900 0.4% 753 20.1% 8128 7288 11.5′  NO FORCE 108 2.4% 141 -23.4% 164 -34.1% 1295 1381 -6.2′  ATTEMPT 74 1.6% 54 37.0% 57 29.8% 588 569 3.3′  LARCENY TOTAL 2253 50.1% 2339 -3.7% 2484 -9.3% 23583 22480 4.9′  S200 AND OVER 1097 24.4% 1176 -6.7% 1217 -9.9% 11512 11212 2.7′  FOR 3200 AND OVER 1097 24.4% 1176 -6.7% 1217 -9.9% 11512 11212 2.7′  FROM AUTO 1159 25.8% 1209 -4.1% 1328 -12.7% 12146 11955 1.6′  BICYCLE 22 0.5% 24 -8.3% 10 120.0% 206 185 11.4′  SHOPLIFTING 197 4.4% 217 -9.2% 276 -28.6% 2393 2258 6.0′  OTHERS 875 19.4% 889 -1.6% 870 0.6% 8838 8082 9.4′  VEHICLE THEFT TOTAL 593 13.2% 613 -3.3% 541 9.6% 5537 5839 -5.2′  ARSON TOTAL 18 0.4% 29 -37.9% 28 -35.7% 296 256 15.6′  ARSON TOTAL 18 0.4% 29 -37.9% 28 -35.7% 296 256 15.6′                                                                                                                                                                                                                                                                                                                                                                                                                                                                                                                                                                                                                                                                                                                                                                                                                                                            | ACTUAL                      | 21        | 0.5%       | 24        | -12.5%    | 20           | 5.0%       | 254       | 220        | 15.5%     |
| ROBBERY TOTAL  248  5.5%  234  6.0%  249  -0.4%  2202  2191  0.55  STRONG-ARM  130  2.9%  56  132.1%  49  165.3%  568  471  20.6  AGGRAVATED ASSAULT TOTAL  274  6.1%  356  -23.0%  390  -29.7%  3530  3539  -0.3*  BURGLARY TOTAL  1086  24.1%  1095  -0.8%  974  11.5%  10011  9248  8.3.3  RESIDENTIAL  790  17.6%  808  -2.2%  717  10.2%  7088  6518  8.7*  COMMERCIAL  296  6.6%  287  3.1%  257  15.2%  2923  2730  7.1*  FORCE  904  20.1%  900  0.4%  753  20.1%  8128  7288  11.5*  NO FORCE  108  2.4%  141  -23.4%  164  -34.1%  1295  1381  -6.2*  ATTEMPT  74  1.6%  54  37.0%  57  29.8%  588  569  3.3*  LARCENY TOTAL  2253  50.1%  2339  -3.7%  2484  -9.3%  23583  22480  4.99  \$250 AND OVER  1097  24.4%  1176  -6.7%  1217  9.9%  11512  11212  2.7*  \$50 TO \$200  419  9.3%  474  -11.6%  455  -7.9%  4342  4016  8.1*  UNDER \$50  737  16.4%  689  7.0%  812  -9.2%  7729  7252  6.6*  FROM AUTO  1159  25.8%  1209  -4.1%  1328  -12.7%  12146  11955  1.6*  BICYCLE  22  0.5%  24  -8.3%  10  10  10  10  10  28  -35.7%  296  256  15.6*  ARSON TOTAL  18  0.4%  29  -37.9%  28  -35.7%  296  256  15.6*  15.6*  ARSON TOTAL  18  0.4%  29  -37.9%  28  -35.7%  296  256  15.6*                                                                                                                                                                                                                                                                                                                                                                                                                                                                                                                                                                                                                                                                                                                                                                                                                                                                                                            | ATTEMPT                     | 3         | 0.1%       | 3         | 0.0%      |              | -40.0%     | 22        | 34         | -35.3%    |
| ARMED 118 2.6% 178 -33.7% 200 -41.0% 1634 1720 -5.0° STRONG-ARM 130 2.9% 56 132.1% 49 165.3% 568 471 20.6° AGGRAVATED ASSAULT TOTAL 274 6.1% 356 -23.0% 390 -29.7% 3530 3539 -0.3° BURGLARY TOTAL 1086 24.1% 1095 -0.8% 974 11.5% 10011 9248 8.3° RESIDENTIAL 790 17.6% 808 -2.2% 717 10.2% 7088 6518 8.7° COMMERCIAL 296 6.6% 287 3.1% 257 15.2% 2923 2730 7.1°                                                                                                                                                                                                                                                                                                                                                                                                                                                                                                                                                                                                                                                                                                                                                                                                                                                                                                                                                                                                                                                                                                                                                                                                                                                                                                                                                                                                                                                                                                                                                                                                                                                                                                                                                          |                             |           |            |           |           |              |            |           |            |           |
| STRONG-ARM         130         2.9%         56         132.1%         49         165.3%         568         471         20.6¹           AGGRAVATED ASSAULT TOTAL         274         6.1%         356         -23.0%         390         -29.7%         3530         3539         -0.3¹           BURGLARY TOTAL         1086         24.1%         1095         -0.8%         974         11.5%         10011         9248         8.3¹           RESIDENTIAL         790         17.6%         808         -2.2%         717         10.2%         7088         6518         8.7¹           COMMERCIAL         296         6.6%         287         3.1%         257         15.2%         2923         2730         7.1¹           FORCE         904         20.1%         900         0.4%         753         20.1%         8128         7288         11.5¹           NO FORCE         108         2.4%         141         -23.4%         164         -34.1%         1295         1381         -6.2²           ATTEMPT         74         1.6%         54         37.0%         57         29.8%         588         569         3.3³           LARCENY TOTAL         2253         50.1                                                                                                                                                                                                                                                                                                                                                                                                                                                                                                                                                                                                                                                                                                                                                                                                                                                                                                                             | ROBBERY TOTAL               | 248       | 5.5%       | 234       | 6.0%      | 249          | -0.4%      | 2202      | 2191       | 0.5%      |
| AGGRAVATED ASSAULT TOTAL 274 6.1% 356 -23.0% 390 -29.7% 3530 3539 -0.3*  BURGLARY TOTAL 1086 24.1% 1095 -0.8% 974 11.5% 10011 9248 8.3*  RESIDENTIAL 790 17.6% 808 -2.2% 717 10.2% 7088 6518 8.7*  COMMERCIAL 296 6.6% 287 3.1% 257 15.2% 2923 2730 7.1*  **********************************                                                                                                                                                                                                                                                                                                                                                                                                                                                                                                                                                                                                                                                                                                                                                                                                                                                                                                                                                                                                                                                                                                                                                                                                                                                                                                                                                                                                                                                                                                                                                                                                                                                                                                                                                                                                                              | ARMED                       | 118       | 2.6%       | 178       | -33.7%    | 200          | -41.0%     | 1634      | 1720       | -5.0%     |
| BURGLARY TOTAL RESIDENTIAL 790 17.6% 808 -2.2% 717 10.2% 7088 6518 8.7' COMMERCIAL 296 6.6% 287 3.1% 257 15.2% 2923 2730 7.1'  FORCE 904 20.1% 900 0.4% 753 20.1% 8128 7288 11.5' NO FORCE 108 2.4% 141 -23.4% 164 -34.1% 1295 1381 -6.2' ATTEMPT 74 1.6% 54 37.0% 57 29.8% 588 569 3.3'  LARCENY TOTAL 2253 50.1% 2339 -3.7% 2484 -9.3% 23583 22480 4.9' \$200 AND OVER 1097 24.4% 1176 -6.7% 1217 -9.9% 11512 11212 2.7' \$50 TO \$200 419 9.3% 474 -11.6% 455 -7.9% 4342 4016 8.1' UNDER \$50 737 16.4% 689 7.0% 812 -9.2% 7729 7252 6.6'  FROM AUTO 1159 25.8% 1209 -4.1% 1328 -12.7% 12146 11955 1.6' BICYCLE 22 0.5% 24 -8.3% 10 120.0% 206 185 11.4' SHOPLIFTING 197 4.4% 217 -9.2% 276 -28.6% 2393 2258 6.0' OTHERS 875 19.4% 889 -1.6% 870 0.6% 8838 8082 9.4'  VEHICLE THEFT TOTAL 593 13.2% 613 -3.3% 541 9.6% 5537 5839 -5.2'  ARSON TOTAL 18 0.4% 29 -37.9% 28 -35.7% 296 256 15.6'                                                                                                                                                                                                                                                                                                                                                                                                                                                                                                                                                                                                                                                                                                                                                                                                                                                                                                                                                                                                                                                                                                                                                                                                                          | STRONG-ARM                  | 130       | 2.9%       | 56        | 132.1%    | 49           | 165.3%     | 568       | 471        | 20.6%     |
| BURGLARY TOTAL RESIDENTIAL 790 17.6% 808 -2.2% 717 10.2% 7088 6518 8.7' COMMERCIAL 296 6.6% 287 3.1% 257 15.2% 2923 2730 7.1'  FORCE 904 20.1% 900 0.4% 753 20.1% 8128 7288 11.5' NO FORCE 108 2.4% 141 -23.4% 164 -34.1% 1295 1381 -6.2' ATTEMPT 74 1.6% 54 37.0% 57 29.8% 588 569 3.3'  LARCENY TOTAL 2253 50.1% 2339 -3.7% 2484 -9.3% 23583 22480 4.9' \$200 AND OVER 1097 24.4% 1176 -6.7% 1217 -9.9% 11512 11212 2.7' \$50 TO \$200 419 9.3% 474 -11.6% 455 -7.9% 4342 4016 8.1' UNDER \$50 737 16.4% 689 7.0% 812 -9.2% 7729 7252 6.6'  FROM AUTO 1159 25.8% 1209 -4.1% 1328 -12.7% 12146 11955 1.6' BICYCLE 22 0.5% 24 -8.3% 10 120.0% 206 185 11.4' SHOPLIFTING 197 4.4% 217 -9.2% 276 -28.6% 2393 2258 6.0' OTHERS 875 19.4% 889 -1.6% 870 0.6% 8838 8082 9.4'  VEHICLE THEFT TOTAL 593 13.2% 613 -3.3% 541 9.6% 5537 5839 -5.2'  ARSON TOTAL 18 0.4% 29 -37.9% 28 -35.7% 296 256 15.6'                                                                                                                                                                                                                                                                                                                                                                                                                                                                                                                                                                                                                                                                                                                                                                                                                                                                                                                                                                                                                                                                                                                                                                                                                          |                             |           |            |           |           |              |            |           |            |           |
| RESIDENTIAL 790 17.6% 808 -2.2% 717 10.2% 7088 6518 8.7′ COMMERCIAL 296 6.6% 287 3.1% 257 15.2% 2923 2730 7.1′  FORCE 904 20.1% 900 0.4% 753 20.1% 8128 7288 11.5′ NO FORCE 108 2.4% 141 -23.4% 164 -34.1% 1295 1381 -6.2′ ATTEMPT 74 1.6% 54 37.0% 57 29.8% 588 569 3.3′ LARCENY TOTAL 2253 50.1% 2339 -3.7% 2484 -9.3% 23583 22480 4.9′ \$200 AND OVER 1097 24.4% 1176 -6.7% 1217 -9.9% 11512 11212 2.7′ \$50 TO \$200 419 9.3% 474 -11.6% 455 -7.9% 4342 4016 8.1′ UNDER \$50 737 16.4% 689 7.0% 812 -9.2% 7729 7252 6.6′  FROM AUTO 1159 25.8% 1209 -4.1% 1328 -12.7% 12146 11955 1.6′ BICYCLE 22 0.5% 24 -8.3% 10 120.0% 206 185 11.4′ SHOPLIFTING 197 4.4% 217 -9.2% 276 -28.6% 2393 2258 6.0′ OTHERS 875 19.4% 889 -1.6% 870 0.6% 8838 8082 9.4′ VEHICLE THEFT TOTAL 593 13.2% 613 -3.3% 541 9.6% 5537 5839 -5.2′ ARSON TOTAL 18 0.4% 29 -37.9% 28 -35.7% 296 256 15.6′ ARSON TOTAL 18 0.4% 29 -37.9% 28 -35.7% 296 256 15.6′ ARSON TOTAL 18 0.4% 29 -37.9% 28 -35.7% 296 256 15.6′ ARSON TOTAL 18 0.4% 29 -37.9% 28 -35.7% 296 256 15.6′ ARSON TOTAL 18 0.4% 29 -37.9% 28 -35.7% 296 256 15.6′ ARSON TOTAL 18 0.4% 29 -37.9% 28 -35.7% 296 256 15.6′ ARSON TOTAL                                                                                                                                                                                                                                                                                                                                                                                                                                                                                                                                                                                                                                                                                                                                                                                                                                                                                                                                                  | AGGRAVATED ASSAULT TOTAL    | 274       | 6.1%       | 356       | -23.0%    | 390          | -29.7%     | 3530      | 3539       | -0.3%     |
| RESIDENTIAL 790 17.6% 808 -2.2% 717 10.2% 7088 6518 8.7′ COMMERCIAL 296 6.6% 287 3.1% 257 15.2% 2923 2730 7.1′  FORCE 904 20.1% 900 0.4% 753 20.1% 8128 7288 11.5′ NO FORCE 108 2.4% 141 -23.4% 164 -34.1% 1295 1381 -6.2′ ATTEMPT 74 1.6% 54 37.0% 57 29.8% 588 569 3.3′ LARCENY TOTAL 2253 50.1% 2339 -3.7% 2484 -9.3% 23583 22480 4.9′ \$200 AND OVER 1097 24.4% 1176 -6.7% 1217 -9.9% 11512 11212 2.7′ \$50 TO \$200 419 9.3% 474 -11.6% 455 -7.9% 4342 4016 8.1′ UNDER \$50 737 16.4% 689 7.0% 812 -9.2% 7729 7252 6.6′  FROM AUTO 1159 25.8% 1209 -4.1% 1328 -12.7% 12146 11955 1.6′ BICYCLE 22 0.5% 24 -8.3% 10 120.0% 206 185 11.4′ SHOPLIFTING 197 4.4% 217 -9.2% 276 -28.6% 2393 2258 6.0′ OTHERS 875 19.4% 889 -1.6% 870 0.6% 8838 8082 9.4′ VEHICLE THEFT TOTAL 593 13.2% 613 -3.3% 541 9.6% 5537 5839 -5.2′ ARSON TOTAL 18 0.4% 29 -37.9% 28 -35.7% 296 256 15.6′ ARSON TOTAL 18 0.4% 29 -37.9% 28 -35.7% 296 256 15.6′ ARSON TOTAL 18 0.4% 29 -37.9% 28 -35.7% 296 256 15.6′ ARSON TOTAL 18 0.4% 29 -37.9% 28 -35.7% 296 256 15.6′ ARSON TOTAL 18 0.4% 29 -37.9% 28 -35.7% 296 256 15.6′ ARSON TOTAL 18 0.4% 29 -37.9% 28 -35.7% 296 256 15.6′ ARSON TOTAL                                                                                                                                                                                                                                                                                                                                                                                                                                                                                                                                                                                                                                                                                                                                                                                                                                                                                                                                                  |                             |           |            |           |           |              |            |           |            |           |
| COMMERCIAL  296 6.6% 287 3.1% 257 15.2% 2923 2730 7.1  FORCE  904 20.1% 900 0.4% 753 20.1% 8128 7288 11.5  NO FORCE 108 2.4% 141 -23.4% 164 -34.1% 1295 1381 -6.2  ATTEMPT 74 1.6% 54 37.0% 57 29.8% 588 569 3.3  LARCENY TOTAL  2253 50.1% 2339 -3.7% 2484 -9.3% 23583 22480 4.9  \$200 AND OVER 1097 24.4% 1176 -6.7% 1217 -9.9% 11512 11212 2.7  \$50 TO \$200 419 9.3% 474 -11.6% 455 -7.9% 4342 4016 8.1  UNDER \$50 737 16.4% 689 7.0% 812 -9.2% 7729 7252 6.6  ******  FROM AUTO 1159 25.8% 1209 -4.1% 1328 -12.7% 12146 11955 1.6  BICYCLE  22 0.5% 24 -8.3% 10 120.0% 206 185 11.4  SHOPLIFTING 197 4.4% 217 -9.2% 276 -28.6% 2393 2258 6.0  OTHERS  875 19.4% 889 -1.6% 870 0.6% 8838 8082 9.4  VEHICLE THEFT TOTAL  18 0.4% 29 -37.9% 28 -35.7% 296 256 15.69  ARSON TOTAL  18 0.4% 29 -37.9% 28 -35.7% 296 256 15.69                                                                                                                                                                                                                                                                                                                                                                                                                                                                                                                                                                                                                                                                                                                                                                                                                                                                                                                                                                                                                                                                                                                                                                                                                                                                                          | BURGLARY TOTAL              | 1086      | 24.1%      | 1095      | -0.8%     | 974          | 11.5%      | 10011     | 9248       | 8.3%      |
| FORCE 904 20.1% 900 0.4% 753 20.1% 8128 7288 11.5° NO FORCE 108 2.4% 141 -23.4% 164 -34.1% 1295 1381 -6.2° ATTEMPT 74 1.6% 54 37.0% 57 29.8% 588 569 3.3° LARCENY TOTAL 2253 50.1% 2339 -3.7% 2484 -9.3% 23583 22480 4.9° \$200 AND OVER 1097 24.4% 1176 -6.7% 1217 -9.9% 11512 11212 2.7° \$50 TO \$200 419 9.3% 474 -11.6% 455 -7.9% 4342 4016 8.1° UNDER \$50 737 16.4% 689 7.0% 812 -9.2% 7729 7252 6.6° ****  FROM AUTO 1159 25.8% 1209 -4.1% 1328 -12.7% 12146 11955 1.6° BICYCLE 22 0.5% 24 -8.3% 10 120.0% 206 185 11.4° SHOPLIFTING 197 4.4% 217 -9.2% 276 -28.6% 2393 2258 6.0° OTHERS 875 19.4% 889 -1.6% 870 0.6% 8838 8082 9.4° ***  VEHICLE THEFT TOTAL 18 0.4% 29 -37.9% 28 -35.7% 296 256 15.6° ARSON TOTAL 18 0.4% 29 -37.9% 28 -35.7% 296 256 15.6°                                                                                                                                                                                                                                                                                                                                                                                                                                                                                                                                                                                                                                                                                                                                                                                                                                                                                                                                                                                                                                                                                                                                                                                                                                                                                                                                                     | RESIDENTIAL                 | 790       | 17.6%      | 808       | -2.2%     | 717          | 10.2%      | 7088      | 6518       | 8.7%      |
| FORCE 904 20.1% 900 0.4% 753 20.1% 8128 7288 11.5' NO FORCE 108 2.4% 141 -23.4% 164 -34.1% 1295 1381 -6.2' ATTEMPT 74 1.6% 54 37.0% 57 29.8% 588 569 3.3' LARCENY TOTAL 2253 50.1% 2339 -3.7% 2484 -9.3% 23583 22480 4.9' \$200 AND OVER 1097 24.4% 1176 -6.7% 1217 -9.9% 11512 11212 2.7' \$50 TO \$200 419 9.3% 474 -11.6% 455 -7.9% 4342 4016 8.1' UNDER \$50 737 16.4% 689 7.0% 812 -9.2% 7729 7252 6.6' *****  FROM AUTO 1159 25.8% 1209 -4.1% 1328 -12.7% 12146 11955 1.6' BICYCLE 22 0.5% 24 -8.3% 10 120.0% 206 185 11.4' SHOPLIFTING 197 4.4% 217 -9.2% 276 -28.6% 2393 2258 6.0' OTHERS 875 19.4% 889 -1.6% 870 0.6% 8838 8082 9.4' VEHICLE THEFT TOTAL 18 0.4% 29 -37.9% 28 -35.7% 296 256 15.6'                                                                                                                                                                                                                                                                                                                                                                                                                                                                                                                                                                                                                                                                                                                                                                                                                                                                                                                                                                                                                                                                                                                                                                                                                                                                                                                                                                                                               | COMMERCIAL                  | 296       | 6.6%       | 287       | 3.1%      | 257          | 15.2%      | 2923      | 2730       | 7.1%      |
| NO FORCE 108 2.4% 141 -23.4% 164 -34.1% 1295 1381 -6.2° ATTEMPT 74 1.6% 54 37.0% 57 29.8% 588 569 3.3° LARCENY TOTAL 2253 50.1% 2339 -3.7% 2484 -9.3% 23583 22480 4.9° \$200 AND OVER 1097 24.4% 1176 -6.7% 1217 -9.9% 11512 11212 2.7° \$50 TO \$200 419 9.3% 474 -11.6% 455 -7.9% 4342 4016 8.1° UNDER \$50 737 16.4% 689 7.0% 812 -9.2% 7729 7252 6.6° *****  FROM AUTO 1159 25.8% 1209 -4.1% 1328 -12.7% 12146 11955 1.6° BICYCLE 22 0.5% 24 -8.3% 10 120.0% 206 185 11.4° SHOPLIFTING 197 4.4% 217 -9.2% 276 -28.6% 2393 2258 6.0° OTHERS 875 19.4% 889 -1.6% 870 0.6% 8838 8082 9.4° VEHICLE THEFT TOTAL 593 13.2% 613 -3.3% 541 9.6% 5537 5839 -5.2° ARSON TOTAL 18 0.4% 29 -37.9% 28 -35.7% 296 256 15.6°                                                                                                                                                                                                                                                                                                                                                                                                                                                                                                                                                                                                                                                                                                                                                                                                                                                                                                                                                                                                                                                                                                                                                                                                                                                                                                                                                                                                         | * * * *                     |           |            |           |           |              |            |           |            |           |
| ATTEMPT 74 1.6% 54 37.0% 57 29.8% 588 569 3.3°  LARCENY TOTAL 2253 50.1% 2339 -3.7% 2484 -9.3% 23583 22480 4.9° \$200 AND OVER 1097 24.4% 1176 -6.7% 1217 -9.9% 11512 11212 2.7° \$50 TO \$200 419 9.3% 474 -11.6% 455 -7.9% 4342 4016 8.1° UNDER \$50 737 16.4% 689 7.0% 812 -9.2% 7729 7252 6.6°  *****  FROM AUTO 1159 25.8% 1209 -4.1% 1328 -12.7% 12146 11955 1.6° BICYCLE 22 0.5% 24 -8.3% 10 120.0% 206 185 11.4° SHOPLIFTING 197 4.4% 217 -9.2% 276 -28.6% 2393 2258 6.0° OTHERS 875 19.4% 889 -1.6% 870 0.6% 8838 8082 9.4°  VEHICLE THEFT TOTAL 593 13.2% 613 -3.3% 541 9.6% 5537 5839 -5.2°  ARSON TOTAL 18 0.4% 29 -37.9% 28 -35.7% 296 256 15.6°                                                                                                                                                                                                                                                                                                                                                                                                                                                                                                                                                                                                                                                                                                                                                                                                                                                                                                                                                                                                                                                                                                                                                                                                                                                                                                                                                                                                                                                             | FORCE                       | 904       | 20.1%      | 900       | 0.4%      | 753          | 20.1%      | 8128      | 7288       | 11.5%     |
| LARCENY TOTAL 2253 50.1% 2339 -3.7% 2484 -9.3% 23583 22480 4.99 \$200 AND OVER 1097 24.4% 1176 -6.7% 1217 -9.9% 11512 11212 2.7* \$50 TO \$200 419 9.3% 474 -11.6% 455 -7.9% 4342 4016 8.1* UNDER \$50 737 16.4% 689 7.0% 812 -9.2% 7729 7252 6.6* *****  FROM AUTO 1159 25.8% 1209 -4.1% 1328 -12.7% 12146 11955 1.6* BICYCLE 22 0.5% 24 -8.3% 10 120.0% 206 185 11.4* SHOPLIFTING 197 4.4% 217 -9.2% 276 -28.6% 2393 2258 6.0* OTHERS 875 19.4% 889 -1.6% 870 0.6% 8838 8082 9.4*  VEHICLE THEFT TOTAL 593 13.2% 613 -3.3% 541 9.6% 5537 5839 -5.2* ARSON TOTAL 18 0.4% 29 -37.9% 28 -35.7% 296 256 15.6*                                                                                                                                                                                                                                                                                                                                                                                                                                                                                                                                                                                                                                                                                                                                                                                                                                                                                                                                                                                                                                                                                                                                                                                                                                                                                                                                                                                                                                                                                                               | NO FORCE                    | 108       | 2.4%       | 141       | -23.4%    | 164          | -34.1%     | 1295      | 1381       | -6.2%     |
| \$200 AND OVER                                                                                                                                                                                                                                                                                                                                                                                                                                                                                                                                                                                                                                                                                                                                                                                                                                                                                                                                                                                                                                                                                                                                                                                                                                                                                                                                                                                                                                                                                                                                                                                                                                                                                                                                                                                                                                                                                                                                                                                                                                                                                                            | ATTEMPT                     | 74        | 1.6%       | 54        | 37.0%     | 57           | 29.8%      | 588       | 569        | 3.3%      |
| \$200 AND OVER                                                                                                                                                                                                                                                                                                                                                                                                                                                                                                                                                                                                                                                                                                                                                                                                                                                                                                                                                                                                                                                                                                                                                                                                                                                                                                                                                                                                                                                                                                                                                                                                                                                                                                                                                                                                                                                                                                                                                                                                                                                                                                            |                             |           |            |           |           |              |            |           |            |           |
| \$50 TO \$200                                                                                                                                                                                                                                                                                                                                                                                                                                                                                                                                                                                                                                                                                                                                                                                                                                                                                                                                                                                                                                                                                                                                                                                                                                                                                                                                                                                                                                                                                                                                                                                                                                                                                                                                                                                                                                                                                                                                                                                                                                                                                                             | LARCENY TOTAL               | 2253      | 50.1%      | 2339      | -3.7%     | 2484         | -9.3%      | 23583     | 22480      | 4.9%      |
| UNDER \$50  737  16.4%  689  7.0%  812  -9.2%  7729  7252  6.6°  7729  7252  6.6°  7729  7252  6.6°  7729  7252  6.6°  7729  7252  6.6°  7729  7252  6.6°  7729  7252  6.6°  7729  7252  6.6°  7729  7252  6.6°  7729  7252  6.6°  812  -9.2%  12146  11955  1.6°  812  1209  -4.1%  1328  -12.7%  12146  11955  1.6°  816  817  12146  11955  1.6°  817  818  10  120.0%  206  185  11.4°  818  818  818  818  818  818  818  8                                                                                                                                                                                                                                                                                                                                                                                                                                                                                                                                                                                                                                                                                                                                                                                                                                                                                                                                                                                                                                                                                                                                                                                                                                                                                                                                                                                                                                                                                                                                                                                                                                                                                          | \$200 AND OVER              | 1097      | 24.4%      | 1176      | -6.7%     | 1217         | -9.9%      | 11512     | 11212      | 2.7%      |
| FROM AUTO 1159 25.8% 1209 -4.1% 1328 -12.7% 12146 11955 1.6° BICYCLE 22 0.5% 24 -8.3% 10 120.0% 206 185 11.4° SHOPLIFTING 197 4.4% 217 -9.2% 276 -28.6% 2393 2258 6.0° OTHERS 875 19.4% 889 -1.6% 870 0.6% 8838 8082 9.4° VEHICLE THEFT TOTAL 593 13.2% 613 -3.3% 541 9.6% 5537 5839 -5.2° ARSON TOTAL 18 0.4% 29 -37.9% 28 -35.7% 296 256 15.6°                                                                                                                                                                                                                                                                                                                                                                                                                                                                                                                                                                                                                                                                                                                                                                                                                                                                                                                                                                                                                                                                                                                                                                                                                                                                                                                                                                                                                                                                                                                                                                                                                                                                                                                                                                          | \$50 TO \$200               | 419       | 9.3%       | 474       | -11.6%    | 455          | -7.9%      | 4342      | 4016       | 8.1%      |
| FROM AUTO         1159         25.8%         1209         -4.1%         1328         -12.7%         12146         11955         1.6'           BICYCLE         22         0.5%         24         -8.3%         10         120.0%         206         185         11.4'           SHOPLIFTING         197         4.4%         217         -9.2%         276         -28.6%         2393         2258         6.0'           OTHERS         875         19.4%         889         -1.6%         870         0.6%         8838         8082         9.4'           VEHICLE THEFT TOTAL         593         13.2%         613         -3.3%         541         9.6%         5537         5839         -5.2'           ARSON TOTAL         18         0.4%         29         -37.9%         28         -35.7%         296         256         15.6'                                                                                                                                                                                                                                                                                                                                                                                                                                                                                                                                                                                                                                                                                                                                                                                                                                                                                                                                                                                                                                                                                                                                                                                                                                                                        | UNDER \$50                  | 737       | 16.4%      | 689       | 7.0%      | 812          | -9.2%      | 7729      | 7252       | 6.6%      |
| BICYCLE 22 0.5% 24 -8.3% 10 120.0% 206 185 11.4' SHOPLIFTING 197 4.4% 217 -9.2% 276 -28.6% 2393 2258 6.0' OTHERS 875 19.4% 889 -1.6% 870 0.6% 8838 8082 9.4' VEHICLE THEFT TOTAL 593 13.2% 613 -3.3% 541 9.6% 5537 5839 -5.2' ARSON TOTAL 18 0.4% 29 -37.9% 28 -35.7% 296 256 15.6'                                                                                                                                                                                                                                                                                                                                                                                                                                                                                                                                                                                                                                                                                                                                                                                                                                                                                                                                                                                                                                                                                                                                                                                                                                                                                                                                                                                                                                                                                                                                                                                                                                                                                                                                                                                                                                       | ****                        |           |            |           |           |              |            |           |            |           |
| SHOPLIFTING         197         4.4%         217         -9.2%         276         -28.6%         2393         2258         6.0°           OTHERS         875         19.4%         889         -1.6%         870         0.6%         8838         8082         9.4°           VEHICLE THEFT TOTAL         593         13.2%         613         -3.3%         541         9.6%         5537         5839         -5.2°           ARSON TOTAL         18         0.4%         29         -37.9%         28         -35.7%         296         256         15.6°                                                                                                                                                                                                                                                                                                                                                                                                                                                                                                                                                                                                                                                                                                                                                                                                                                                                                                                                                                                                                                                                                                                                                                                                                                                                                                                                                                                                                                                                                                                                                          | FROM AUTO                   | 1159      | 25.8%      | 1209      | -4.1%     | 1328         | -12.7%     | 12146     | 11955      | 1.6%      |
| OTHERS       875       19.4%       889       -1.6%       870       0.6%       8838       8082       9.4°         VEHICLE THEFT TOTAL       593       13.2%       613       -3.3%       541       9.6%       5537       5839       -5.2°         ARSON TOTAL       18       0.4%       29       -37.9%       28       -35.7%       296       256       15.6°                                                                                                                                                                                                                                                                                                                                                                                                                                                                                                                                                                                                                                                                                                                                                                                                                                                                                                                                                                                                                                                                                                                                                                                                                                                                                                                                                                                                                                                                                                                                                                                                                                                                                                                                                               | BICYCLE                     | 22        | 0.5%       | 24        | -8.3%     | 10           | 120.0%     | 206       | 185        | 11.4%     |
| VEHICLE THEFT TOTAL       593       13.2%       613       -3.3%       541       9.6%       5537       5839       -5.2°         ARSON TOTAL       18       0.4%       29       -37.9%       28       -35.7%       296       256       15.6°                                                                                                                                                                                                                                                                                                                                                                                                                                                                                                                                                                                                                                                                                                                                                                                                                                                                                                                                                                                                                                                                                                                                                                                                                                                                                                                                                                                                                                                                                                                                                                                                                                                                                                                                                                                                                                                                                | SHOPLIFTING                 | 197       | 4.4%       | 217       | -9.2%     | 276          | -28.6%     | 2393      | 2258       | 6.0%      |
| ARSON TOTAL 18 0.4% 29 -37.9% 28 -35.7% 296 256 15.6°                                                                                                                                                                                                                                                                                                                                                                                                                                                                                                                                                                                                                                                                                                                                                                                                                                                                                                                                                                                                                                                                                                                                                                                                                                                                                                                                                                                                                                                                                                                                                                                                                                                                                                                                                                                                                                                                                                                                                                                                                                                                     | OTHERS                      | 875       | 19.4%      | 889       | -1.6%     | 870          | 0.6%       | 8838      | 8082       | 9.4%      |
| ARSON TOTAL 18 0.4% 29 -37.9% 28 -35.7% 296 256 15.6°                                                                                                                                                                                                                                                                                                                                                                                                                                                                                                                                                                                                                                                                                                                                                                                                                                                                                                                                                                                                                                                                                                                                                                                                                                                                                                                                                                                                                                                                                                                                                                                                                                                                                                                                                                                                                                                                                                                                                                                                                                                                     |                             |           |            |           |           |              |            |           |            |           |
|                                                                                                                                                                                                                                                                                                                                                                                                                                                                                                                                                                                                                                                                                                                                                                                                                                                                                                                                                                                                                                                                                                                                                                                                                                                                                                                                                                                                                                                                                                                                                                                                                                                                                                                                                                                                                                                                                                                                                                                                                                                                                                                           | VEHICLE THEFT TOTAL         | 593       | 13.2%      | 613       | -3.3%     | 541          | 9.6%       | 5537      | 5839       | -5.2%     |
|                                                                                                                                                                                                                                                                                                                                                                                                                                                                                                                                                                                                                                                                                                                                                                                                                                                                                                                                                                                                                                                                                                                                                                                                                                                                                                                                                                                                                                                                                                                                                                                                                                                                                                                                                                                                                                                                                                                                                                                                                                                                                                                           |                             |           |            |           |           |              |            |           |            |           |
| TOTALS 4499 100.0% 4699 -4.3% 4698 -4.2% 45483 43862 3.7°                                                                                                                                                                                                                                                                                                                                                                                                                                                                                                                                                                                                                                                                                                                                                                                                                                                                                                                                                                                                                                                                                                                                                                                                                                                                                                                                                                                                                                                                                                                                                                                                                                                                                                                                                                                                                                                                                                                                                                                                                                                                 | ARSON TOTAL                 | 18        | 0.4%       | 29        | -37.9%    | 28           | -35.7%     | 296       | 256        | 15.6%     |
| HOTALS 4499 100.0% 4699 -4.3% 4698 -4.2% 45483 43862 3.7°                                                                                                                                                                                                                                                                                                                                                                                                                                                                                                                                                                                                                                                                                                                                                                                                                                                                                                                                                                                                                                                                                                                                                                                                                                                                                                                                                                                                                                                                                                                                                                                                                                                                                                                                                                                                                                                                                                                                                                                                                                                                 | TOTAL 0                     | 4465      | 400.001    | 4000      | 4.607     | 4000         | 4.607      | 45.400    | 40000      | 0 =0.     |
|                                                                                                                                                                                                                                                                                                                                                                                                                                                                                                                                                                                                                                                                                                                                                                                                                                                                                                                                                                                                                                                                                                                                                                                                                                                                                                                                                                                                                                                                                                                                                                                                                                                                                                                                                                                                                                                                                                                                                                                                                                                                                                                           | IOTALS                      | 4499      | 100.0%     | 4699      | -4.3%     | 4698         | -4.2%      | 45483     | 43862      | 3.7%      |