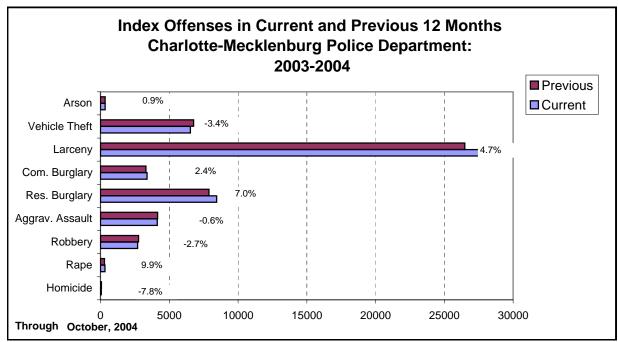

CHARLOTTE-MECKLENBURG POLICE DEPARTMENT MONTHLY SUMMARY REPORT OCTOBER, 2004

**Darrel Stephens Chief of Police** 

| RAPE TOTAL 24 0.5% 27 -11.1% 25 -4.0% 276 254 8.7 ACTUAL 21 0.5% 24 -12.5% 20 5.0% 254 220 15.5% ATTEMPT 3 0.1% 3 0.0% 5 -40.0% 22 34 -35.3% ROBBERY TOTAL 248 5.5% 234 6.0% 249 -0.4% 2202 2191 0.5% ARMED 118 2.6% 178 -33.7% 200 -41.0% 1634 1720 -5.0% STRONG-ARM 130 2.9% 56 132.1% 49 165.3% 568 471 20.6% AGGRAVATED ASSAULT TOTAL 274 6.1% 356 -23.0% 390 -29.7% 3530 3539 -0.3% BURGLARY TOTAL 1086 24.1% 1095 -0.8% 974 11.5% 10011 9248 8.3% RESIDENTIAL 790 17.6% 808 -2.2% 717 10.2% 7088 6518 8.7% COMMERCIAL 296 6.6% 287 3.1% 257 15.2% 2923 2730 7.1%                                                                                                                                                                                                                                                                                                                                                                                                                                                                                                                                                                                                                                                                                                                                                                                                                                                                                                                                                                                                                                                                                                                                                                                                                                                                                                                                                                                                                                                                                                                                                    | IND                         | EX OFFENS | ES REPORTI | ED TO CHA | RLOTTE-ME | CKLENBURG PC | LICE DEPAR | TMENT     |            |           |
|---------------------------------------------------------------------------------------------------------------------------------------------------------------------------------------------------------------------------------------------------------------------------------------------------------------------------------------------------------------------------------------------------------------------------------------------------------------------------------------------------------------------------------------------------------------------------------------------------------------------------------------------------------------------------------------------------------------------------------------------------------------------------------------------------------------------------------------------------------------------------------------------------------------------------------------------------------------------------------------------------------------------------------------------------------------------------------------------------------------------------------------------------------------------------------------------------------------------------------------------------------------------------------------------------------------------------------------------------------------------------------------------------------------------------------------------------------------------------------------------------------------------------------------------------------------------------------------------------------------------------------------------------------------------------------------------------------------------------------------------------------------------------------------------------------------------------------------------------------------------------------------------------------------------------------------------------------------------------------------------------------------------------------------------------------------------------------------------------------------------------|-----------------------------|-----------|------------|-----------|-----------|--------------|------------|-----------|------------|-----------|
| NODEX OFFENSES   MONTH   INDEX   MONTH   W. CHANGE   LAST YEAR   W. CHANGE   TO DATE   TO DATE   W. CHANGE   CHANGE | October 2004                | # THIS    | % OF ALL   | #IAST     | MONTHI V  | SAME MONTH   | MONTHI V   | THIS VEAD | I AST VEAD | ANNIIAI   |
| HOMICIDE (MURDER & NON-NEGLIGENT MANSLAUGHTER)  3 0.1% 6 -50.0% 7 -57.1% 48 55 -12.7'  RAPE TOTAL  24 0.5% 27 -11.1% 25 -4.0% 276 254 8.7'  ACTUAL  21 0.5% 24 -12.5% 20 5.0% 254 220 15.5'  ATTEMPT 3 0.1% 3 0.0% 5 -40.0% 22 34 -35.3'  ROBBERY TOTAL  248 5.5% 234 6.0% 249 -0.4% 2202 2191 0.5'  RARMED  118 2.6% 178 -33.7% 200 -41.0% 1634 1720 -5.0'  STRONG-ARM  130 2.9% 56 132.1% 49 165.3% 568 471 20.6'  AGGRAVATED ASSAULT TOTAL  274 6.1% 356 -23.0% 390 -29.7% 3530 3539 -0.3'  BURGLARY TOTAL  1086 24.1% 1095 -0.8% 974 11.5% 10011 9248 8.3'  RESIDENTIAL  790 17.6% 808 -2.2% 717 10.2% 7088 6518 8.7'  COMMERCIAL  296 6.6% 287 3.1% 257 15.2% 2923 2730 7.1'  FORCE  904 20.1% 900 0.4% 753 20.1% 8128 7288 11.5'  NO FORCE  108 2.4% 141 -23.4% 164 -34.1% 1295 1381 -6.2'  ATTEMPT  74 1.6% 54 37.0% 57 22.8% 588 569 3.3'  LARCENY TOTAL  2253 50.1% 2339 -3.7% 2484 -9.3% 23583 22480 4.9'  S200 AND OVER  1097 24.4% 1176 6.7% 1217 -9.9% 11512 11212 2.7'  S50 TO \$200 419 9.3% 474 -11.6% 455 -7.9% 4342 4016 8.1'  UNDER \$50 737 16.4% 689 7.0% 812 -9.2% 7729 7252 6.6'  FROM AUTO  1159 25.8% 1209 -4.1% 1328 -1.2.7% 12146 11955 1.6'  SHOULE THEFT TOTAL  593 13.2% 613 -3.3% 541 9.6% 5537 5839 -5.2'  ARSON TOTAL  18 0.4% 29 -37.9% 28 -35.7% 296 256 15.6'                                                                                                                                                                                                                                                                                                                                                                                                                                                                                                                                                                                                                                                                                                                                                                                                                         |                             |           |            |           |           |              |            |           |            |           |
| NEGLIGENT MANSLAUGHTER)         3         0.1%         6         -50.0%         7         -57.1%         48         55         -12.7*           RAPE TOTAL         24         0.5%         27         -11.1%         25         -4.0%         276         254         8.7*           ACTUAL         21         0.5%         24         -12.5%         20         5.0%         254         220         15.5*           ATTEMPT         3         0.1%         3         0.0%         5         -40.0%         22         34         -35.3*           ROBBERY TOTAL         248         5.5%         234         6.0%         249         -0.4%         2202         2191         0.5*           ARMED         118         2.6%         178         -33.7%         200         -41.0%         1634         1720         -50.0*           STRONG-ARM         130         2.9%         56         132.1%         49         165.3%         568         471         20.6*           AGGRAVATED ASSAULT TOTAL         274         6.1%         356         -23.0%         390         -29.7%         3530         3539         -0.3*           BURGLARY TOTAL         1086         24.1%                                                                                                                                                                                                                                                                                                                                                                                                                                                                                                                                                                                                                                                                                                                                                                                                                                                                                                                                        | INDEX OFF ENGLS             | MONTH     | INDLX      | WONTH     | 70 CHANGE | LASTILAN     | 78 CHANGE  | IODAIL    | IODAIL     | 70 CHANGE |
| NEGLIGENT MANSLAUGHTER)         3         0.1%         6         -50.0%         7         -57.1%         48         55         -12.7*           RAPE TOTAL         24         0.5%         27         -11.1%         25         -4.0%         276         254         8.7*           ACTUAL         21         0.5%         24         -12.5%         20         5.0%         254         220         15.5*           ATTEMPT         3         0.1%         3         0.0%         5         -40.0%         22         34         -35.3*           ROBBERY TOTAL         248         5.5%         234         6.0%         249         -0.4%         2202         2191         0.5*           ARMED         118         2.6%         178         -33.7%         200         -41.0%         1634         1720         -50.5*           AGGRAVATED ASSAULT TOTAL         274         6.1%         356         -23.0%         390         -29.7%         3530         3539         -0.3*           BURGLARY TOTAL         1086         24.1%         1095         -0.8%         974         11.5%         10011         9248         8.3*           RESIDENTIAL         790         17.6%                                                                                                                                                                                                                                                                                                                                                                                                                                                                                                                                                                                                                                                                                                                                                                                                                                                                                                                                   | HOMICIDE (MURDER & NON-     |           |            |           |           |              |            |           |            |           |
| RAPE TOTAL 24 0.5% 27 -11.1% 25 -4.0% 276 254 8.7 ACTUAL 21 0.5% 24 -12.5% 20 5.0% 254 220 15.5% ATTEMPT 3 0.1% 3 0.0% 5 -40.0% 22 34 -35.3% ROBBERY TOTAL 248 5.5% 234 6.0% 249 -0.4% 2202 2191 0.5% ARMED 118 2.6% 178 -33.7% 200 -41.0% 1634 1720 -5.0% STRONG-ARM 130 2.9% 56 132.1% 49 165.3% 568 471 20.6% AGGRAVATED ASSAULT TOTAL 274 6.1% 356 -23.0% 390 -29.7% 3530 3539 -0.3% BURGLARY TOTAL 1086 24.1% 1095 -0.8% 974 11.5% 10011 9248 8.3% RESIDENTIAL 790 17.6% 808 -2.2% 717 10.2% 7088 6518 8.7% COMMERCIAL 296 6.6% 287 3.1% 257 15.2% 2923 2730 7.1%                                                                                                                                                                                                                                                                                                                                                                                                                                                                                                                                                                                                                                                                                                                                                                                                                                                                                                                                                                                                                                                                                                                                                                                                                                                                                                                                                                                                                                                                                                                                                    |                             | 3         | 0.1%       | 6         | -50.0%    | 7            | -57 1%     | 48        | 55         | -12.7%    |
| ACTUAL 21 0.5% 24 -12.5% 20 5.0% 254 220 15.5° ATTEMPT 3 0.1% 3 0.0% 5 -40.0% 22 34 -35.3°  ROBBERY TOTAL 248 5.5% 234 6.0% 249 -0.4% 2202 2191 0.5° ARMED 118 2.6% 178 -33.7% 200 -41.0% 1634 1720 -5.0° STRONG-ARM 130 2.9% 56 132.1% 49 165.3% 568 471 20.6°  AGGRAVATED ASSAULT TOTAL 274 6.1% 356 -23.0% 390 -29.7% 3530 3539 -0.3°  BURGLARY TOTAL 1086 24.1% 1095 -0.8% 974 11.5% 10011 9248 8.3° RESIDENTIAL 790 17.6% 808 -2.2% 717 10.2% 7088 6518 8.7° COMMERCIAL 296 6.6% 287 3.1% 257 15.2% 2923 2730 7.1°  FORCE 904 20.1% 900 0.4% 753 20.1% 8128 7288 11.5° NO FORCE 108 2.4% 141 -23.4% 164 -34.1% 1295 1381 -6.2° ATTEMPT 74 1.6% 54 37.0% 57 29.8% 588 569 3.3°  LARCENY TOTAL 2253 50.1% 2339 -3.7% 2484 -9.3% 23583 22480 4.9° \$200 AND OVER 1097 24.4% 1176 -6.7% 1217 -9.9% 11512 11212 2.7°  \$200 AND OVER 1097 24.4% 1176 -6.7% 1217 -9.9% 11512 11212 2.7°  FROM AUTO 1159 25.8% 1209 -4.1% 1328 -12.7% 12146 11955 1.6° BICYCLE 22 0.5% 24 -8.3% 10 120.0% 206 185 11.4° SHOPLIFTING 197 4.4% 217 -9.2% 276 -28.6% 2393 2258 6.0°  OTHERS 875 19.4% 889 -1.6% 870 0.6% 8838 8082 9.4°  VEHICLE THEFT TOTAL 593 13.2% 613 -3.3% 541 9.6% 5537 5839 -5.2°  ARSON TOTAL 59 3 13.2% 613 -3.3% 541 9.6% 5537 5839 -5.2°  ARSON TOTAL 18 0.4% 29 -37.9% 28 -35.7% 296 256 15.6°                                                                                                                                                                                                                                                                                                                                                                                                                                                                                                                                                                                                                                                                                                                                                                                                                    | THE CERCEIT IN MICE TO CITY | Ü         | 0.170      | ·         | 00.070    | •            | 07.170     | 10        | 00         | 12.770    |
| ATTEMPT 3 0.1% 3 0.0% 5 -40.0% 22 34 -35.3′  ROBBERY TOTAL 248 5.5% 234 6.0% 249 -0.4% 2202 2191 0.5′  ARMED 118 2.6% 178 -33.7% 200 -41.0% 1634 1720 -5.0′  STRONG-ARM 130 2.9% 56 132.1% 49 165.3% 568 471 20.6′  AGGRAVATED ASSAULT TOTAL 274 6.1% 356 -23.0% 390 -29.7% 3530 3539 -0.3′  BURGLARY TOTAL 1086 24.1% 1095 -0.8% 974 11.5% 10011 9248 8.3′  RESIDENTIAL 790 17.6% 808 -2.2% 717 10.2% 7088 6518 8.7′  COMMERCIAL 296 6.6% 287 3.1% 257 15.2% 2923 2730 7.1′  FORCE 904 20.1% 900 0.4% 753 20.1% 8128 7288 11.5′  NO FORCE 108 2.4% 141 -23.4% 164 -34.1% 1295 1381 -6.2′  ATTEMPT 74 1.6% 54 37.0% 57 29.8% 588 569 3.3′  LARCENY TOTAL 2253 50.1% 2339 -3.7% 2484 -9.3% 23583 22480 4.9′  \$200 AND OVER 1097 24.4% 1176 -6.7% 1217 -9.9% 11512 11212 2.7′  FOR AUTO 1159 25.8% 1209 -4.1% 1328 -12.7% 12146 11955 1.6′  BICYCLE 22 0.5% 24 8.3% 10 120.0% 206 185 11.4′  SHOPLIFTING 197 4.4% 217 -9.2% 276 -28.6% 2393 2258 6.0′  OTHERS 875 19.4% 889 -1.6% 870 0.6% 8838 8082 9.4′  VEHICLE THEFT TOTAL 593 13.2% 613 -3.3% 541 9.6% 5537 5839 -5.2′  ARSON TOTAL 18 0.4% 29 -37.9% 28 -35.7% 296 256 15.6′  ARSON TOTAL 18 0.4% 29 -37.9% 28 -35.7% 296 256 15.6′  ARSON TOTAL 18 0.4% 29 -37.9% 28 -35.7% 296 256 15.6′                                                                                                                                                                                                                                                                                                                                                                                                                                                                                                                                                                                                                                                                                                                                                                                                                                                                           | RAPE TOTAL                  | 24        | 0.5%       | 27        | -11.1%    | 25           | -4.0%      | 276       | 254        | 8.7%      |
| ATTEMPT 3 0.1% 3 0.0% 5 -40.0% 22 34 -35.3′  ROBBERY TOTAL 248 5.5% 234 6.0% 249 -0.4% 2202 2191 0.5′  ARMED 118 2.6% 178 -33.7% 200 -41.0% 1634 1720 -5.0′  STRONG-ARM 130 2.9% 56 132.1% 49 165.3% 568 471 20.6′  AGGRAVATED ASSAULT TOTAL 274 6.1% 356 -23.0% 390 -29.7% 3530 3539 -0.3′  BURGLARY TOTAL 1086 24.1% 1095 -0.8% 974 11.5% 10011 9248 8.3′  RESIDENTIAL 790 17.6% 808 -2.2% 717 10.2% 7088 6518 8.7′  COMMERCIAL 296 6.6% 287 3.1% 257 15.2% 2923 2730 7.1′  FORCE 904 20.1% 900 0.4% 753 20.1% 8128 7288 11.5′  NO FORCE 108 2.4% 141 -23.4% 164 -34.1% 1295 1381 -6.2′  ATTEMPT 74 1.6% 54 37.0% 57 29.8% 588 569 3.3′  LARCENY TOTAL 2253 50.1% 2339 -3.7% 2484 -9.3% 23583 22480 4.9′  S200 AND OVER 1097 24.4% 1176 -6.7% 1217 -9.9% 11512 11212 2.7′  FOR 3200 AND OVER 1097 24.4% 1176 -6.7% 1217 -9.9% 11512 11212 2.7′  FROM AUTO 1159 25.8% 1209 -4.1% 1328 -12.7% 12146 11955 1.6′  BICYCLE 22 0.5% 24 -8.3% 10 120.0% 206 185 11.4′  SHOPLIFTING 197 4.4% 217 -9.2% 276 -28.6% 2393 2258 6.0′  OTHERS 875 19.4% 889 -1.6% 870 0.6% 8838 8082 9.4′  VEHICLE THEFT TOTAL 593 13.2% 613 -3.3% 541 9.6% 5537 5839 -5.2′  ARSON TOTAL 18 0.4% 29 -37.9% 28 -35.7% 296 256 15.6′  ARSON TOTAL 18 0.4% 29 -37.9% 28 -35.7% 296 256 15.6′                                                                                                                                                                                                                                                                                                                                                                                                                                                                                                                                                                                                                                                                                                                                                                                                                                                            | ACTUAL                      | 21        | 0.5%       | 24        | -12.5%    | 20           | 5.0%       | 254       | 220        | 15.5%     |
| ROBBERY TOTAL  248  5.5%  234  6.0%  249  -0.4%  2202  2191  0.55  STRONG-ARM  130  2.9%  56  132.1%  49  165.3%  568  471  20.6  AGGRAVATED ASSAULT TOTAL  274  6.1%  356  -23.0%  390  -29.7%  3530  3539  -0.3*  BURGLARY TOTAL  1086  24.1%  1095  -0.8%  974  11.5%  10011  9248  8.3.3  RESIDENTIAL  790  17.6%  808  -2.2%  717  10.2%  7088  6518  8.7*  COMMERCIAL  296  6.6%  287  3.1%  257  15.2%  2923  2730  7.1*  FORCE  904  20.1%  900  0.4%  753  20.1%  8128  7288  11.5*  NO FORCE  108  2.4%  141  -23.4%  164  -34.1%  1295  1381  -6.2*  ATTEMPT  74  1.6%  54  37.0%  57  29.8%  588  569  3.3*  LARCENY TOTAL  2253  50.1%  2339  -3.7%  2484  -9.3%  23583  22480  4.99  \$250 AND OVER  1097  24.4%  1176  -6.7%  1217  9.9%  11512  11212  2.7*  \$50 TO \$200  419  9.3%  474  -11.6%  455  -7.9%  4342  4016  8.1*  UNDER \$50  737  16.4%  689  7.0%  812  -9.2%  7729  7252  6.6*  FROM AUTO  1159  25.8%  1209  -4.1%  1328  -12.7%  12146  11955  1.6*  BICYCLE  22  0.5%  24  -8.3%  10  10  10  10  10  28  -35.7%  296  256  15.6*  ARSON TOTAL  18  0.4%  29  -37.9%  28  -35.7%  296  256  15.6*  15.6*  ARSON TOTAL  18  0.4%  29  -37.9%  28  -35.7%  296  256  15.6*                                                                                                                                                                                                                                                                                                                                                                                                                                                                                                                                                                                                                                                                                                                                                                                                                                                                                                            | ATTEMPT                     | 3         | 0.1%       | 3         | 0.0%      |              | -40.0%     | 22        | 34         | -35.3%    |
| ARMED 118 2.6% 178 -33.7% 200 -41.0% 1634 1720 -5.0° STRONG-ARM 130 2.9% 56 132.1% 49 165.3% 568 471 20.6° AGGRAVATED ASSAULT TOTAL 274 6.1% 356 -23.0% 390 -29.7% 3530 3539 -0.3° BURGLARY TOTAL 1086 24.1% 1095 -0.8% 974 11.5% 10011 9248 8.3° RESIDENTIAL 790 17.6% 808 -2.2% 717 10.2% 7088 6518 8.7° COMMERCIAL 296 6.6% 287 3.1% 257 15.2% 2923 2730 7.1°                                                                                                                                                                                                                                                                                                                                                                                                                                                                                                                                                                                                                                                                                                                                                                                                                                                                                                                                                                                                                                                                                                                                                                                                                                                                                                                                                                                                                                                                                                                                                                                                                                                                                                                                                          |                             |           |            |           |           |              |            |           |            |           |
| STRONG-ARM         130         2.9%         56         132.1%         49         165.3%         568         471         20.6¹           AGGRAVATED ASSAULT TOTAL         274         6.1%         356         -23.0%         390         -29.7%         3530         3539         -0.3¹           BURGLARY TOTAL         1086         24.1%         1095         -0.8%         974         11.5%         10011         9248         8.3¹           RESIDENTIAL         790         17.6%         808         -2.2%         717         10.2%         7088         6518         8.7¹           COMMERCIAL         296         6.6%         287         3.1%         257         15.2%         2923         2730         7.1¹           FORCE         904         20.1%         900         0.4%         753         20.1%         8128         7288         11.5¹           NO FORCE         108         2.4%         141         -23.4%         164         -34.1%         1295         1381         -6.2²           ATTEMPT         74         1.6%         54         37.0%         57         29.8%         588         569         3.3³           LARCENY TOTAL         2253         50.1                                                                                                                                                                                                                                                                                                                                                                                                                                                                                                                                                                                                                                                                                                                                                                                                                                                                                                                             | ROBBERY TOTAL               | 248       | 5.5%       | 234       | 6.0%      | 249          | -0.4%      | 2202      | 2191       | 0.5%      |
| AGGRAVATED ASSAULT TOTAL 274 6.1% 356 -23.0% 390 -29.7% 3530 3539 -0.3*  BURGLARY TOTAL 1086 24.1% 1095 -0.8% 974 11.5% 10011 9248 8.3*  RESIDENTIAL 790 17.6% 808 -2.2% 717 10.2% 7088 6518 8.7*  COMMERCIAL 296 6.6% 287 3.1% 257 15.2% 2923 2730 7.1*  **********************************                                                                                                                                                                                                                                                                                                                                                                                                                                                                                                                                                                                                                                                                                                                                                                                                                                                                                                                                                                                                                                                                                                                                                                                                                                                                                                                                                                                                                                                                                                                                                                                                                                                                                                                                                                                                                              | ARMED                       | 118       | 2.6%       | 178       | -33.7%    | 200          | -41.0%     | 1634      | 1720       | -5.0%     |
| BURGLARY TOTAL RESIDENTIAL 790 17.6% 808 -2.2% 717 10.2% 7088 6518 8.7' COMMERCIAL 296 6.6% 287 3.1% 257 15.2% 2923 2730 7.1'  FORCE 904 20.1% 900 0.4% 753 20.1% 8128 7288 11.5' NO FORCE 108 2.4% 141 -23.4% 164 -34.1% 1295 1381 -6.2' ATTEMPT 74 1.6% 54 37.0% 57 29.8% 588 569 3.3'  LARCENY TOTAL 2253 50.1% 2339 -3.7% 2484 -9.3% 23583 22480 4.9' \$200 AND OVER 1097 24.4% 1176 -6.7% 1217 -9.9% 11512 11212 2.7' \$50 TO \$200 419 9.3% 474 -11.6% 455 -7.9% 4342 4016 8.1' UNDER \$50 737 16.4% 689 7.0% 812 -9.2% 7729 7252 6.6'  FROM AUTO 1159 25.8% 1209 -4.1% 1328 -12.7% 12146 11955 1.6' BICYCLE 22 0.5% 24 -8.3% 10 120.0% 206 185 11.4' SHOPLIFTING 197 4.4% 217 -9.2% 276 -28.6% 2393 2258 6.0' OTHERS 875 19.4% 889 -1.6% 870 0.6% 8838 8082 9.4'  VEHICLE THEFT TOTAL 593 13.2% 613 -3.3% 541 9.6% 5537 5839 -5.2'  ARSON TOTAL 18 0.4% 29 -37.9% 28 -35.7% 296 256 15.6'                                                                                                                                                                                                                                                                                                                                                                                                                                                                                                                                                                                                                                                                                                                                                                                                                                                                                                                                                                                                                                                                                                                                                                                                                          | STRONG-ARM                  | 130       | 2.9%       | 56        | 132.1%    | 49           | 165.3%     | 568       | 471        | 20.6%     |
| BURGLARY TOTAL RESIDENTIAL 790 17.6% 808 -2.2% 717 10.2% 7088 6518 8.7' COMMERCIAL 296 6.6% 287 3.1% 257 15.2% 2923 2730 7.1'  FORCE 904 20.1% 900 0.4% 753 20.1% 8128 7288 11.5' NO FORCE 108 2.4% 141 -23.4% 164 -34.1% 1295 1381 -6.2' ATTEMPT 74 1.6% 54 37.0% 57 29.8% 588 569 3.3'  LARCENY TOTAL 2253 50.1% 2339 -3.7% 2484 -9.3% 23583 22480 4.9' \$200 AND OVER 1097 24.4% 1176 -6.7% 1217 -9.9% 11512 11212 2.7' \$50 TO \$200 419 9.3% 474 -11.6% 455 -7.9% 4342 4016 8.1' UNDER \$50 737 16.4% 689 7.0% 812 -9.2% 7729 7252 6.6'  FROM AUTO 1159 25.8% 1209 -4.1% 1328 -12.7% 12146 11955 1.6' BICYCLE 22 0.5% 24 -8.3% 10 120.0% 206 185 11.4' SHOPLIFTING 197 4.4% 217 -9.2% 276 -28.6% 2393 2258 6.0' OTHERS 875 19.4% 889 -1.6% 870 0.6% 8838 8082 9.4'  VEHICLE THEFT TOTAL 593 13.2% 613 -3.3% 541 9.6% 5537 5839 -5.2'  ARSON TOTAL 18 0.4% 29 -37.9% 28 -35.7% 296 256 15.6'                                                                                                                                                                                                                                                                                                                                                                                                                                                                                                                                                                                                                                                                                                                                                                                                                                                                                                                                                                                                                                                                                                                                                                                                                          |                             |           |            |           |           |              |            |           |            |           |
| RESIDENTIAL 790 17.6% 808 -2.2% 717 10.2% 7088 6518 8.7′ COMMERCIAL 296 6.6% 287 3.1% 257 15.2% 2923 2730 7.1′  FORCE 904 20.1% 900 0.4% 753 20.1% 8128 7288 11.5′ NO FORCE 108 2.4% 141 -23.4% 164 -34.1% 1295 1381 -6.2′ ATTEMPT 74 1.6% 54 37.0% 57 29.8% 588 569 3.3′ LARCENY TOTAL 2253 50.1% 2339 -3.7% 2484 -9.3% 23583 22480 4.9′ \$200 AND OVER 1097 24.4% 1176 -6.7% 1217 -9.9% 11512 11212 2.7′ \$50 TO \$200 419 9.3% 474 -11.6% 455 -7.9% 4342 4016 8.1′ UNDER \$50 737 16.4% 689 7.0% 812 -9.2% 7729 7252 6.6′  FROM AUTO 1159 25.8% 1209 -4.1% 1328 -12.7% 12146 11955 1.6′ BICYCLE 22 0.5% 24 -8.3% 10 120.0% 206 185 11.4′ SHOPLIFTING 197 4.4% 217 -9.2% 276 -28.6% 2393 2258 6.0′ OTHERS 875 19.4% 889 -1.6% 870 0.6% 8838 8082 9.4′ VEHICLE THEFT TOTAL 593 13.2% 613 -3.3% 541 9.6% 5537 5839 -5.2′ ARSON TOTAL 18 0.4% 29 -37.9% 28 -35.7% 296 256 15.6′ ARSON TOTAL 18 0.4% 29 -37.9% 28 -35.7% 296 256 15.6′ ARSON TOTAL 18 0.4% 29 -37.9% 28 -35.7% 296 256 15.6′ ARSON TOTAL 18 0.4% 29 -37.9% 28 -35.7% 296 256 15.6′ ARSON TOTAL 18 0.4% 29 -37.9% 28 -35.7% 296 256 15.6′ ARSON TOTAL 18 0.4% 29 -37.9% 28 -35.7% 296 256 15.6′ ARSON TOTAL                                                                                                                                                                                                                                                                                                                                                                                                                                                                                                                                                                                                                                                                                                                                                                                                                                                                                                                                                  | AGGRAVATED ASSAULT TOTAL    | 274       | 6.1%       | 356       | -23.0%    | 390          | -29.7%     | 3530      | 3539       | -0.3%     |
| RESIDENTIAL 790 17.6% 808 -2.2% 717 10.2% 7088 6518 8.7′ COMMERCIAL 296 6.6% 287 3.1% 257 15.2% 2923 2730 7.1′  FORCE 904 20.1% 900 0.4% 753 20.1% 8128 7288 11.5′ NO FORCE 108 2.4% 141 -23.4% 164 -34.1% 1295 1381 -6.2′ ATTEMPT 74 1.6% 54 37.0% 57 29.8% 588 569 3.3′ LARCENY TOTAL 2253 50.1% 2339 -3.7% 2484 -9.3% 23583 22480 4.9′ \$200 AND OVER 1097 24.4% 1176 -6.7% 1217 -9.9% 11512 11212 2.7′ \$50 TO \$200 419 9.3% 474 -11.6% 455 -7.9% 4342 4016 8.1′ UNDER \$50 737 16.4% 689 7.0% 812 -9.2% 7729 7252 6.6′  FROM AUTO 1159 25.8% 1209 -4.1% 1328 -12.7% 12146 11955 1.6′ BICYCLE 22 0.5% 24 -8.3% 10 120.0% 206 185 11.4′ SHOPLIFTING 197 4.4% 217 -9.2% 276 -28.6% 2393 2258 6.0′ OTHERS 875 19.4% 889 -1.6% 870 0.6% 8838 8082 9.4′ VEHICLE THEFT TOTAL 593 13.2% 613 -3.3% 541 9.6% 5537 5839 -5.2′ ARSON TOTAL 18 0.4% 29 -37.9% 28 -35.7% 296 256 15.6′ ARSON TOTAL 18 0.4% 29 -37.9% 28 -35.7% 296 256 15.6′ ARSON TOTAL 18 0.4% 29 -37.9% 28 -35.7% 296 256 15.6′ ARSON TOTAL 18 0.4% 29 -37.9% 28 -35.7% 296 256 15.6′ ARSON TOTAL 18 0.4% 29 -37.9% 28 -35.7% 296 256 15.6′ ARSON TOTAL 18 0.4% 29 -37.9% 28 -35.7% 296 256 15.6′ ARSON TOTAL                                                                                                                                                                                                                                                                                                                                                                                                                                                                                                                                                                                                                                                                                                                                                                                                                                                                                                                                                  |                             |           |            |           |           |              |            |           |            |           |
| COMMERCIAL  296 6.6% 287 3.1% 257 15.2% 2923 2730 7.1  FORCE  904 20.1% 900 0.4% 753 20.1% 8128 7288 11.5  NO FORCE 108 2.4% 141 -23.4% 164 -34.1% 1295 1381 -6.2  ATTEMPT 74 1.6% 54 37.0% 57 29.8% 588 569 3.3  LARCENY TOTAL  2253 50.1% 2339 -3.7% 2484 -9.3% 23583 22480 4.9  \$200 AND OVER 1097 24.4% 1176 -6.7% 1217 -9.9% 11512 11212 2.7  \$50 TO \$200 419 9.3% 474 -11.6% 455 -7.9% 4342 4016 8.1  UNDER \$50 737 16.4% 689 7.0% 812 -9.2% 7729 7252 6.6  ******  FROM AUTO 1159 25.8% 1209 -4.1% 1328 -12.7% 12146 11955 1.6  BICYCLE  22 0.5% 24 -8.3% 10 120.0% 206 185 11.4  SHOPLIFTING 197 4.4% 217 -9.2% 276 -28.6% 2393 2258 6.0  OTHERS  875 19.4% 889 -1.6% 870 0.6% 8838 8082 9.4  VEHICLE THEFT TOTAL  18 0.4% 29 -37.9% 28 -35.7% 296 256 15.69  ARSON TOTAL  18 0.4% 29 -37.9% 28 -35.7% 296 256 15.69                                                                                                                                                                                                                                                                                                                                                                                                                                                                                                                                                                                                                                                                                                                                                                                                                                                                                                                                                                                                                                                                                                                                                                                                                                                                                          | BURGLARY TOTAL              | 1086      | 24.1%      | 1095      | -0.8%     | 974          | 11.5%      | 10011     | 9248       | 8.3%      |
| FORCE 904 20.1% 900 0.4% 753 20.1% 8128 7288 11.5° NO FORCE 108 2.4% 141 -23.4% 164 -34.1% 1295 1381 -6.2° ATTEMPT 74 1.6% 54 37.0% 57 29.8% 588 569 3.3° LARCENY TOTAL 2253 50.1% 2339 -3.7% 2484 -9.3% 23583 22480 4.9° \$200 AND OVER 1097 24.4% 1176 -6.7% 1217 -9.9% 11512 11212 2.7° \$50 TO \$200 419 9.3% 474 -11.6% 455 -7.9% 4342 4016 8.1° UNDER \$50 737 16.4% 689 7.0% 812 -9.2% 7729 7252 6.6° ****  FROM AUTO 1159 25.8% 1209 -4.1% 1328 -12.7% 12146 11955 1.6° BICYCLE 22 0.5% 24 -8.3% 10 120.0% 206 185 11.4° SHOPLIFTING 197 4.4% 217 -9.2% 276 -28.6% 2393 2258 6.0° OTHERS 875 19.4% 889 -1.6% 870 0.6% 8838 8082 9.4° ***  VEHICLE THEFT TOTAL 18 0.4% 29 -37.9% 28 -35.7% 296 256 15.6° ARSON TOTAL 18 0.4% 29 -37.9% 28 -35.7% 296 256 15.6°                                                                                                                                                                                                                                                                                                                                                                                                                                                                                                                                                                                                                                                                                                                                                                                                                                                                                                                                                                                                                                                                                                                                                                                                                                                                                                                                                     | RESIDENTIAL                 | 790       | 17.6%      | 808       | -2.2%     | 717          | 10.2%      | 7088      | 6518       | 8.7%      |
| FORCE 904 20.1% 900 0.4% 753 20.1% 8128 7288 11.5' NO FORCE 108 2.4% 141 -23.4% 164 -34.1% 1295 1381 -6.2' ATTEMPT 74 1.6% 54 37.0% 57 29.8% 588 569 3.3' LARCENY TOTAL 2253 50.1% 2339 -3.7% 2484 -9.3% 23583 22480 4.9' \$200 AND OVER 1097 24.4% 1176 -6.7% 1217 -9.9% 11512 11212 2.7' \$50 TO \$200 419 9.3% 474 -11.6% 455 -7.9% 4342 4016 8.1' UNDER \$50 737 16.4% 689 7.0% 812 -9.2% 7729 7252 6.6' *****  FROM AUTO 1159 25.8% 1209 -4.1% 1328 -12.7% 12146 11955 1.6' BICYCLE 22 0.5% 24 -8.3% 10 120.0% 206 185 11.4' SHOPLIFTING 197 4.4% 217 -9.2% 276 -28.6% 2393 2258 6.0' OTHERS 875 19.4% 889 -1.6% 870 0.6% 8838 8082 9.4' VEHICLE THEFT TOTAL 18 0.4% 29 -37.9% 28 -35.7% 296 256 15.6'                                                                                                                                                                                                                                                                                                                                                                                                                                                                                                                                                                                                                                                                                                                                                                                                                                                                                                                                                                                                                                                                                                                                                                                                                                                                                                                                                                                                               | COMMERCIAL                  | 296       | 6.6%       | 287       | 3.1%      | 257          | 15.2%      | 2923      | 2730       | 7.1%      |
| NO FORCE 108 2.4% 141 -23.4% 164 -34.1% 1295 1381 -6.2° ATTEMPT 74 1.6% 54 37.0% 57 29.8% 588 569 3.3° LARCENY TOTAL 2253 50.1% 2339 -3.7% 2484 -9.3% 23583 22480 4.9° \$200 AND OVER 1097 24.4% 1176 -6.7% 1217 -9.9% 11512 11212 2.7° \$50 TO \$200 419 9.3% 474 -11.6% 455 -7.9% 4342 4016 8.1° UNDER \$50 737 16.4% 689 7.0% 812 -9.2% 7729 7252 6.6° *****  FROM AUTO 1159 25.8% 1209 -4.1% 1328 -12.7% 12146 11955 1.6° BICYCLE 22 0.5% 24 -8.3% 10 120.0% 206 185 11.4° SHOPLIFTING 197 4.4% 217 -9.2% 276 -28.6% 2393 2258 6.0° OTHERS 875 19.4% 889 -1.6% 870 0.6% 8838 8082 9.4° VEHICLE THEFT TOTAL 593 13.2% 613 -3.3% 541 9.6% 5537 5839 -5.2° ARSON TOTAL 18 0.4% 29 -37.9% 28 -35.7% 296 256 15.6°                                                                                                                                                                                                                                                                                                                                                                                                                                                                                                                                                                                                                                                                                                                                                                                                                                                                                                                                                                                                                                                                                                                                                                                                                                                                                                                                                                                                         | * * * *                     |           |            |           |           |              |            |           |            |           |
| ATTEMPT 74 1.6% 54 37.0% 57 29.8% 588 569 3.3°  LARCENY TOTAL 2253 50.1% 2339 -3.7% 2484 -9.3% 23583 22480 4.9° \$200 AND OVER 1097 24.4% 1176 -6.7% 1217 -9.9% 11512 11212 2.7° \$50 TO \$200 419 9.3% 474 -11.6% 455 -7.9% 4342 4016 8.1° UNDER \$50 737 16.4% 689 7.0% 812 -9.2% 7729 7252 6.6°  *****  FROM AUTO 1159 25.8% 1209 -4.1% 1328 -12.7% 12146 11955 1.6° BICYCLE 22 0.5% 24 -8.3% 10 120.0% 206 185 11.4° SHOPLIFTING 197 4.4% 217 -9.2% 276 -28.6% 2393 2258 6.0° OTHERS 875 19.4% 889 -1.6% 870 0.6% 8838 8082 9.4°  VEHICLE THEFT TOTAL 593 13.2% 613 -3.3% 541 9.6% 5537 5839 -5.2°  ARSON TOTAL 18 0.4% 29 -37.9% 28 -35.7% 296 256 15.6°                                                                                                                                                                                                                                                                                                                                                                                                                                                                                                                                                                                                                                                                                                                                                                                                                                                                                                                                                                                                                                                                                                                                                                                                                                                                                                                                                                                                                                                             | FORCE                       | 904       | 20.1%      | 900       | 0.4%      | 753          | 20.1%      | 8128      | 7288       | 11.5%     |
| LARCENY TOTAL 2253 50.1% 2339 -3.7% 2484 -9.3% 23583 22480 4.99 \$200 AND OVER 1097 24.4% 1176 -6.7% 1217 -9.9% 11512 11212 2.7* \$50 TO \$200 419 9.3% 474 -11.6% 455 -7.9% 4342 4016 8.1* UNDER \$50 737 16.4% 689 7.0% 812 -9.2% 7729 7252 6.6* *****  FROM AUTO 1159 25.8% 1209 -4.1% 1328 -12.7% 12146 11955 1.6* BICYCLE 22 0.5% 24 -8.3% 10 120.0% 206 185 11.4* SHOPLIFTING 197 4.4% 217 -9.2% 276 -28.6% 2393 2258 6.0* OTHERS 875 19.4% 889 -1.6% 870 0.6% 8838 8082 9.4*  VEHICLE THEFT TOTAL 593 13.2% 613 -3.3% 541 9.6% 5537 5839 -5.2* ARSON TOTAL 18 0.4% 29 -37.9% 28 -35.7% 296 256 15.6*                                                                                                                                                                                                                                                                                                                                                                                                                                                                                                                                                                                                                                                                                                                                                                                                                                                                                                                                                                                                                                                                                                                                                                                                                                                                                                                                                                                                                                                                                                               | NO FORCE                    | 108       | 2.4%       | 141       | -23.4%    | 164          | -34.1%     | 1295      | 1381       | -6.2%     |
| \$200 AND OVER                                                                                                                                                                                                                                                                                                                                                                                                                                                                                                                                                                                                                                                                                                                                                                                                                                                                                                                                                                                                                                                                                                                                                                                                                                                                                                                                                                                                                                                                                                                                                                                                                                                                                                                                                                                                                                                                                                                                                                                                                                                                                                            | ATTEMPT                     | 74        | 1.6%       | 54        | 37.0%     | 57           | 29.8%      | 588       | 569        | 3.3%      |
| \$200 AND OVER                                                                                                                                                                                                                                                                                                                                                                                                                                                                                                                                                                                                                                                                                                                                                                                                                                                                                                                                                                                                                                                                                                                                                                                                                                                                                                                                                                                                                                                                                                                                                                                                                                                                                                                                                                                                                                                                                                                                                                                                                                                                                                            |                             |           |            |           |           |              |            |           |            |           |
| \$50 TO \$200                                                                                                                                                                                                                                                                                                                                                                                                                                                                                                                                                                                                                                                                                                                                                                                                                                                                                                                                                                                                                                                                                                                                                                                                                                                                                                                                                                                                                                                                                                                                                                                                                                                                                                                                                                                                                                                                                                                                                                                                                                                                                                             | LARCENY TOTAL               | 2253      | 50.1%      | 2339      | -3.7%     | 2484         | -9.3%      | 23583     | 22480      | 4.9%      |
| UNDER \$50  737  16.4%  689  7.0%  812  -9.2%  7729  7252  6.6°  7729  7252  6.6°  7729  7252  6.6°  7729  7252  6.6°  7729  7252  6.6°  7729  7252  6.6°  7729  7252  6.6°  7729  7252  6.6°  7729  7252  6.6°  7729  7252  6.6°  812  -9.2%  12146  11955  1.6°  812  1209  -4.1%  1328  -12.7%  12146  11955  1.6°  816  817  12146  11955  1.6°  817  818  10  120.0%  206  185  11.4°  818  818  818  818  818  818  818  8                                                                                                                                                                                                                                                                                                                                                                                                                                                                                                                                                                                                                                                                                                                                                                                                                                                                                                                                                                                                                                                                                                                                                                                                                                                                                                                                                                                                                                                                                                                                                                                                                                                                                          | \$200 AND OVER              | 1097      | 24.4%      | 1176      | -6.7%     | 1217         | -9.9%      | 11512     | 11212      | 2.7%      |
| FROM AUTO 1159 25.8% 1209 -4.1% 1328 -12.7% 12146 11955 1.6° BICYCLE 22 0.5% 24 -8.3% 10 120.0% 206 185 11.4° SHOPLIFTING 197 4.4% 217 -9.2% 276 -28.6% 2393 2258 6.0° OTHERS 875 19.4% 889 -1.6% 870 0.6% 8838 8082 9.4° VEHICLE THEFT TOTAL 593 13.2% 613 -3.3% 541 9.6% 5537 5839 -5.2° ARSON TOTAL 18 0.4% 29 -37.9% 28 -35.7% 296 256 15.6°                                                                                                                                                                                                                                                                                                                                                                                                                                                                                                                                                                                                                                                                                                                                                                                                                                                                                                                                                                                                                                                                                                                                                                                                                                                                                                                                                                                                                                                                                                                                                                                                                                                                                                                                                                          | \$50 TO \$200               | 419       | 9.3%       | 474       | -11.6%    | 455          | -7.9%      | 4342      | 4016       | 8.1%      |
| FROM AUTO         1159         25.8%         1209         -4.1%         1328         -12.7%         12146         11955         1.6'           BICYCLE         22         0.5%         24         -8.3%         10         120.0%         206         185         11.4'           SHOPLIFTING         197         4.4%         217         -9.2%         276         -28.6%         2393         2258         6.0'           OTHERS         875         19.4%         889         -1.6%         870         0.6%         8838         8082         9.4'           VEHICLE THEFT TOTAL         593         13.2%         613         -3.3%         541         9.6%         5537         5839         -5.2'           ARSON TOTAL         18         0.4%         29         -37.9%         28         -35.7%         296         256         15.6'                                                                                                                                                                                                                                                                                                                                                                                                                                                                                                                                                                                                                                                                                                                                                                                                                                                                                                                                                                                                                                                                                                                                                                                                                                                                        | UNDER \$50                  | 737       | 16.4%      | 689       | 7.0%      | 812          | -9.2%      | 7729      | 7252       | 6.6%      |
| BICYCLE 22 0.5% 24 -8.3% 10 120.0% 206 185 11.4' SHOPLIFTING 197 4.4% 217 -9.2% 276 -28.6% 2393 2258 6.0' OTHERS 875 19.4% 889 -1.6% 870 0.6% 8838 8082 9.4' VEHICLE THEFT TOTAL 593 13.2% 613 -3.3% 541 9.6% 5537 5839 -5.2' ARSON TOTAL 18 0.4% 29 -37.9% 28 -35.7% 296 256 15.6'                                                                                                                                                                                                                                                                                                                                                                                                                                                                                                                                                                                                                                                                                                                                                                                                                                                                                                                                                                                                                                                                                                                                                                                                                                                                                                                                                                                                                                                                                                                                                                                                                                                                                                                                                                                                                                       | ****                        |           |            |           |           |              |            |           |            |           |
| SHOPLIFTING         197         4.4%         217         -9.2%         276         -28.6%         2393         2258         6.0°           OTHERS         875         19.4%         889         -1.6%         870         0.6%         8838         8082         9.4°           VEHICLE THEFT TOTAL         593         13.2%         613         -3.3%         541         9.6%         5537         5839         -5.2°           ARSON TOTAL         18         0.4%         29         -37.9%         28         -35.7%         296         256         15.6°                                                                                                                                                                                                                                                                                                                                                                                                                                                                                                                                                                                                                                                                                                                                                                                                                                                                                                                                                                                                                                                                                                                                                                                                                                                                                                                                                                                                                                                                                                                                                          | FROM AUTO                   | 1159      | 25.8%      | 1209      | -4.1%     | 1328         | -12.7%     | 12146     | 11955      | 1.6%      |
| OTHERS       875       19.4%       889       -1.6%       870       0.6%       8838       8082       9.4°         VEHICLE THEFT TOTAL       593       13.2%       613       -3.3%       541       9.6%       5537       5839       -5.2°         ARSON TOTAL       18       0.4%       29       -37.9%       28       -35.7%       296       256       15.6°                                                                                                                                                                                                                                                                                                                                                                                                                                                                                                                                                                                                                                                                                                                                                                                                                                                                                                                                                                                                                                                                                                                                                                                                                                                                                                                                                                                                                                                                                                                                                                                                                                                                                                                                                               | BICYCLE                     | 22        | 0.5%       | 24        | -8.3%     | 10           | 120.0%     | 206       | 185        | 11.4%     |
| VEHICLE THEFT TOTAL       593       13.2%       613       -3.3%       541       9.6%       5537       5839       -5.2°         ARSON TOTAL       18       0.4%       29       -37.9%       28       -35.7%       296       256       15.6°                                                                                                                                                                                                                                                                                                                                                                                                                                                                                                                                                                                                                                                                                                                                                                                                                                                                                                                                                                                                                                                                                                                                                                                                                                                                                                                                                                                                                                                                                                                                                                                                                                                                                                                                                                                                                                                                                | SHOPLIFTING                 | 197       | 4.4%       | 217       | -9.2%     | 276          | -28.6%     | 2393      | 2258       | 6.0%      |
| ARSON TOTAL 18 0.4% 29 -37.9% 28 -35.7% 296 256 15.6°                                                                                                                                                                                                                                                                                                                                                                                                                                                                                                                                                                                                                                                                                                                                                                                                                                                                                                                                                                                                                                                                                                                                                                                                                                                                                                                                                                                                                                                                                                                                                                                                                                                                                                                                                                                                                                                                                                                                                                                                                                                                     | OTHERS                      | 875       | 19.4%      | 889       | -1.6%     | 870          | 0.6%       | 8838      | 8082       | 9.4%      |
| ARSON TOTAL 18 0.4% 29 -37.9% 28 -35.7% 296 256 15.6°                                                                                                                                                                                                                                                                                                                                                                                                                                                                                                                                                                                                                                                                                                                                                                                                                                                                                                                                                                                                                                                                                                                                                                                                                                                                                                                                                                                                                                                                                                                                                                                                                                                                                                                                                                                                                                                                                                                                                                                                                                                                     |                             |           |            |           |           |              |            |           |            |           |
|                                                                                                                                                                                                                                                                                                                                                                                                                                                                                                                                                                                                                                                                                                                                                                                                                                                                                                                                                                                                                                                                                                                                                                                                                                                                                                                                                                                                                                                                                                                                                                                                                                                                                                                                                                                                                                                                                                                                                                                                                                                                                                                           | VEHICLE THEFT TOTAL         | 593       | 13.2%      | 613       | -3.3%     | 541          | 9.6%       | 5537      | 5839       | -5.2%     |
|                                                                                                                                                                                                                                                                                                                                                                                                                                                                                                                                                                                                                                                                                                                                                                                                                                                                                                                                                                                                                                                                                                                                                                                                                                                                                                                                                                                                                                                                                                                                                                                                                                                                                                                                                                                                                                                                                                                                                                                                                                                                                                                           |                             |           |            |           |           |              |            |           |            |           |
| TOTALS 4499 100.0% 4699 -4.3% 4698 -4.2% 45483 43862 3.7°                                                                                                                                                                                                                                                                                                                                                                                                                                                                                                                                                                                                                                                                                                                                                                                                                                                                                                                                                                                                                                                                                                                                                                                                                                                                                                                                                                                                                                                                                                                                                                                                                                                                                                                                                                                                                                                                                                                                                                                                                                                                 | ARSON TOTAL                 | 18        | 0.4%       | 29        | -37.9%    | 28           | -35.7%     | 296       | 256        | 15.6%     |
| HOTALS 4499 100.0% 4699 -4.3% 4698 -4.2% 45483 43862 3.7°                                                                                                                                                                                                                                                                                                                                                                                                                                                                                                                                                                                                                                                                                                                                                                                                                                                                                                                                                                                                                                                                                                                                                                                                                                                                                                                                                                                                                                                                                                                                                                                                                                                                                                                                                                                                                                                                                                                                                                                                                                                                 | TOTAL 0                     | 4465      | 400.001    | 4000      | 4.607     | 4000         | 4.607      | 45.400    | 40000      | 0 =0.     |
|                                                                                                                                                                                                                                                                                                                                                                                                                                                                                                                                                                                                                                                                                                                                                                                                                                                                                                                                                                                                                                                                                                                                                                                                                                                                                                                                                                                                                                                                                                                                                                                                                                                                                                                                                                                                                                                                                                                                                                                                                                                                                                                           | IOTALS                      | 4499      | 100.0%     | 4699      | -4.3%     | 4698         | -4.2%      | 45483     | 43862      | 3.7%      |