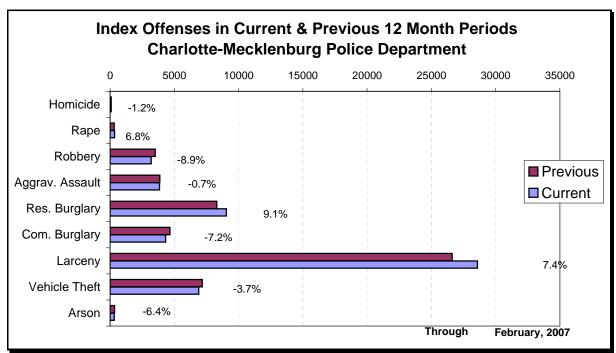

CHARLOTTE-MECKLENBURG POLICE DEPARTMENT MONTHLY SUMMARY REPORT FEBRUARY, 2007

**Darrel Stephens Chief of Police** 

| INC                      | EX OFFENS | ES REPORTE | D TO CHA | RLOTTE-MEC | KLENBURG PO | LICE DEPART | ГМЕНТ     |            |          |
|--------------------------|-----------|------------|----------|------------|-------------|-------------|-----------|------------|----------|
| February, 2007           | # THIS    | % OF ALL   | # LAST   | MONTHI Y   | SAME MONTH  | MONTHI Y    | THIS YEAR | I AST YEAR | ANNUAL   |
| INDEX OFFENSES           | MONTH     | INDEX      | MONTH    | % CHANGE   | LAST YEAR   |             | TO DATE   |            | % CHANGE |
|                          |           |            |          |            |             |             |           |            |          |
| HOMICIDE (MURDER & NON-  |           |            |          |            |             |             |           |            |          |
| NEGLIGENT MANSLAUGHTER)* | 4         | 0.1%       | 9        | -55.6%     | 4           | 0.0%        | 13        | 11         | 18.2%    |
| RAPE TOTAL               | 27        | 0.8%       | 20       | 35.0%      | 21          | 28.6%       | 47        | 47         | 0.0%     |
| ACTUAL                   | 26        | 0.8%       | 19       | 36.8%      | 18          | 44.4%       | 45        | 43         | 4.7%     |
| ATTEMPT                  | 1         | 0.0%       | 1        | 0.0%       | 3           | -66.7%      | 2         | 4          | -50.0%   |
| ROBBERY TOTAL            | 171       | 5.0%       | 206      | -17.0%     | 152         | 12.5%       | 377       | 390        | -3.3%    |
| ARMED                    | 132       | 3.9%       | 160      | -17.5%     | 124         | 6.5%        | 292       | 324        | -9.9%    |
| STRONG-ARM               | 39        | 1.1%       | 46       | -15.2%     | 28          | 39.3%       | 85        | 66         | 28.8%    |
| AGGRAVATED ASSAULT TOTAL | 210       | 6.1%       | 283      | -25.8%     | 242         | -13.2%      | 493       | 543        | -9.2%    |
| BURGLARY TOTAL           | 742       | 21.7%      | 1069     | -30.6%     | 796         | -6.8%       | 1811      | 2018       | -10.3%   |
| RESIDENTIAL              | 522       | 15.2%      | 747      | -30.1%     | 543         | -3.9%       | 1269      | 1315       | -3.5%    |
| COMMERCIAL               | 220       | 6.4%       | 322      | -31.7%     | 253         | -13.0%      | 542       | 703        | -22.9%   |
| FORCE                    | 598       | 17.5%      | 886      | -32.5%     | 661         | -9.5%       | 1484      | 1673       | -11.3%   |
| NO FORCE                 | 85        | 2.5%       | 121      | -29.8%     | 80          | 6.3%        | 206       | 194        | 6.2%     |
| ATTEMPT                  | 59        | 1.7%       | 62       | -4.8%      | 55          | 7.3%        | 121       | 151        | -19.9%   |
| LARCENY TOTAL            | 1902      | 55.5%      | 2439     | -22.0%     | 1837        | 3.5%        | 4341      | 3902       | 11.3%    |
| \$200 AND OVER           | 967       | 28.2%      | 1253     | -22.8%     | 937         | 3.2%        | 2220      | 1978       | 12.2%    |
| \$50 TO \$200            | 347       | 10.1%      | 412      | -15.8%     | 338         | 2.7%        | 759       | 742        | 2.3%     |
| UNDER \$50               | 588       | 17.2%      | 774      | -24.0%     | 562         | 4.6%        | 1362      | 1182       | 15.2%    |
| FROM AUTO                | 976       | 28.5%      | 1304     | -25.2%     | 926         | 5.4%        | 2280      | 2018       | 13.0%    |
| BICYCLE                  | 9         | 0.3%       | 9        | 0.0%       | 7           | 28.6%       | 18        | 16         | 12.5%    |
| SHOPLIFTING              | 172       | 5.0%       | 227      | -24.2%     | 193         | -10.9%      | 399       | 416        | -4.1%    |
| OTHERS                   | 745       | 21.7%      | 899      | -17.1%     | 711         | 4.8%        | 1644      | 1452       | 13.2%    |
| VEHICLE THEFT TOTAL      | 352       | 10.3%      | 445      | -20.9%     | 462         | -23.8%      | 797       | 1045       | -23.7%   |
| ARSON TOTAL              | 18        | 0.5%       | 24       | -25.0%     | 38          | -52.6%      | 42        | 65         | -35.4%   |
| TOTALS                   | 3426      | 100.0%     | 4495     | -23.8%     | 3552        | -3.5%       | 7921      | 8021       | -1.2%    |
| VIOLENT                  | 412       | 12.0%      | 518      | -20.5%     | 419         | -1.7%       | 930       | 991        | -6.2%    |
| PROPERTY                 | 3014      | 88.0%      | 3977     | -24.2%     | 3133        | -3.8%       | 6991      | 7030       | -0.6%    |