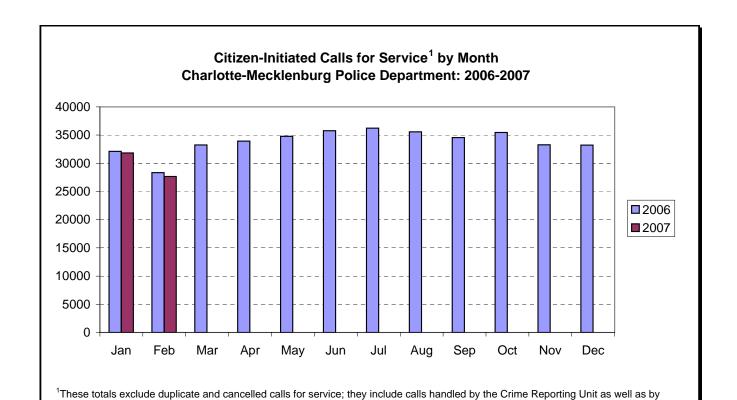

713              | 4625              | -1.9%        |
| Independence-17    | 4109              | 4222              | 2.8%         |
| Steele Creek-21    | 4798              | 4790              | -0.2%        |
| South-22           | 4238              | 4021              | -5.1%        |
| Westover-26        | 5110              | 4900              | -4.1%        |
| Freedom-27         | 4673              | 4481              | -4.1%        |
| Total <sup>2</sup> | 59144             | 57694             | -2.5%        |

<sup>&</sup>lt;sup>1</sup>These totals exclude duplicate and cancelled calls for service; they include calls handled by the Crime Reporting Unit as well as by division field officers, detectives and other CMPD staff.

division field officers, detectives and other CMPD staff.



<sup>&</sup>lt;sup>2</sup>Calls where the location could not be assigned to one of the divisions are not included in this chart.

#### **Uniform Crime Reporting Procedures**

The Charlotte-Mecklenburg Police Department reports offense and arrest statistics in accordance with standard Uniform Crime Reporting (UCR) guidelines. UCR policy states that any adjustments to previous months can be made on the current month's report:

...In tabulating crime counts, an agency may find that offense totals for past months require adjustments due to developments in the investigation or other handling of the matter. It may be necessary to adjust totals reported to UCR for the past month or prior months. Needed adjustments can be made on the current month's report and do not affect the reliability of th