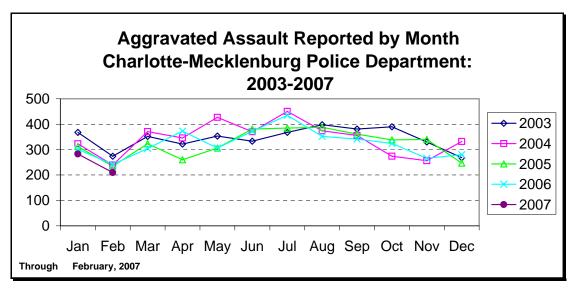

CHARLOTTE-MECKLENBURG POLICE DEPARTMENT MONTHLY SUMMARY REPORT FEBRUARY, 2007

**Darrel Stephens Chief of Police** 

| INC                      | EX OFFENS | ES REPORTE | D TO CHA | RLOTTE-MEC | KLENBURG PO | LICE DEPART | ГМЕНТ     |            |          |
|--------------------------|-----------|------------|----------|------------|-------------|-------------|-----------|------------|----------|
| February, 2007           | # THIS    | % OF ALL   | # LAST   | MONTHI Y   | SAME MONTH  | MONTHI Y    | THIS YEAR | I AST YEAR | ANNUAL   |
| INDEX OFFENSES           | MONTH     | INDEX      | MONTH    | % CHANGE   | LAST YEAR   |             | TO DATE   |            | % CHANGE |
|                          |           |            |          |            |             |             |           |            |          |
| HOMICIDE (MURDER & NON-  |           |            |          |            |             |             |           |            |          |
| NEGLIGENT MANSLAUGHTER)* | 4         | 0.1%       | 9        | -55.6%     | 4           | 0.0%        | 13        | 11         | 18.2%    |
| RAPE TOTAL               | 27        | 0.8%       | 20       | 35.0%      | 21          | 28.6%       | 47        | 47         | 0.0%     |
| ACTUAL                   | 26        | 0.8%       | 19       | 36.8%      | 18          | 44.4%       | 45        | 43         | 4.7%     |
| ATTEMPT                  | 1         | 0.0%       | 1        | 0.0%       | 3           | -66.7%      | 2         | 4          | -50.0%   |
| ROBBERY TOTAL            | 171       | 5.0%       | 206      | -17.0%     | 152         | 12.5%       | 377       | 390        | -3.3%    |
| ARMED                    | 132       | 3.9%       | 160      | -17.5%     | 124         | 6.5%        | 292       | 324        | -9.9%    |
| STRONG-ARM               | 39        | 1.1%       | 46       | -15.2%     | 28          | 39.3%       | 85        | 66         | 28.8%    |
| AGGRAVATED ASSAULT TOTAL | 210       | 6.1%       | 283      | -25.8%     | 242         | -13.2%      | 493       | 543        | -9.2%    |
| BURGLARY TOTAL           | 742       | 21.7%      | 1069     | -30.6%     | 796         | -6.8%       | 1811      | 2018       | -10.3%   |
| RESIDENTIAL              | 522       | 15.2%      | 747      | -30.1%     | 543         | -3.9%       | 1269      | 1315       | -3.5%    |
| COMMERCIAL               | 220       | 6.4%       | 322      | -31.7%     | 253         | -13.0%      | 542       | 703        | -22.9%   |
| FORCE                    | 598       | 17.5%      | 886      | -32.5%     | 661         | -9.5%       | 1484      | 1673       | -11.3%   |
| NO FORCE                 | 85        | 2.5%       | 121      | -29.8%     | 80          | 6.3%        | 206       | 194        | 6.2%     |
| ATTEMPT                  | 59        | 1.7%       | 62       | -4.8%      | 55          | 7.3%        | 121       | 151        | -19.9%   |
| LARCENY TOTAL            | 1902      | 55.5%      | 2439     | -22.0%     | 1837        | 3.5%        | 4341      | 3902       | 11.3%    |
| \$200 AND OVER           | 967       | 28.2%      | 1253     | -22.8%     | 937         | 3.2%        | 2220      | 1978       | 12.2%    |
| \$50 TO \$200            | 347       | 10.1%      | 412      | -15.8%     | 338         | 2.7%        | 759       | 742        | 2.3%     |
| UNDER \$50               | 588       | 17.2%      | 774      | -24.0%     | 562         | 4.6%        | 1362      | 1182       | 15.2%    |
| FROM AUTO                | 976       | 28.5%      | 1304     | -25.2%     | 926         | 5.4%        | 2280      | 2018       | 13.0%    |
| BICYCLE                  | 9         | 0.3%       | 9        | 0.0%       | 7           | 28.6%       | 18        | 16         | 12.5%    |
| SHOPLIFTING              | 172       | 5.0%       | 227      | -24.2%     | 193         | -10.9%      | 399       | 416        | -4.1%    |
| OTHERS                   | 745       | 21.7%      | 899      | -17.1%     | 711         | 4.8%        | 1644      | 1452       | 13.2%    |
| VEHICLE THEFT TOTAL      | 352       | 10.3%      | 445      | -20.9%     | 462         | -23.8%      | 797       | 1045       | -23.7%   |
| ARSON TOTAL              | 18        | 0.5%       | 24       | -25.0%     | 38          | -52.6%      | 42        | 65         | -35.4%   |
| TOTALS                   | 3426      | 100.0%     | 4495     | -23.8%     | 3552        | -3.5%       | 7921      | 8021       | -1.2%    |
| VIOLENT                  | 412       | 12.0%      | 518      | -20.5%     | 419         | -1.7%       | 930       | 991        | -6.2%    |
| PROPERTY                 | 3014      | 88.0%      | 3977     | -24.2%     | 3133        | -3.8%       | 6991      | 7030       | -0.6%    |