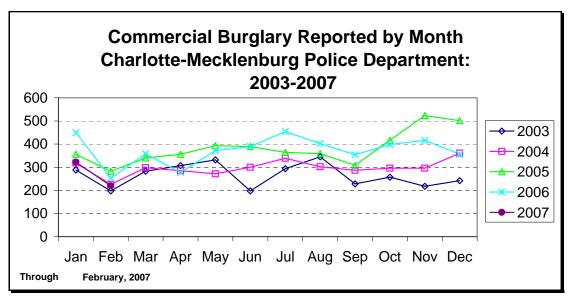

CHARLOTTE-MECKLENBURG POLICE DEPARTMENT MONTHLY SUMMARY REPORT FEBRUARY, 2007

**Darrel Stephens Chief of Police** 

| INC                      | EX OFFENS | ES REPORTE | D TO CHA | RLOTTE-MEC | KLENBURG PO | LICE DEPART | ГМЕНТ     |            |          |
|--------------------------|-----------|------------|----------|------------|-------------|-------------|-----------|------------|----------|
| February, 2007           | # THIS    | % OF ALL   | # LAST   | MONTHI Y   | SAME MONTH  | MONTHI Y    | THIS YEAR | I AST YEAR | ANNUAL   |
| INDEX OFFENSES           | MONTH     | INDEX      | MONTH    | % CHANGE   | LAST YEAR   |             | TO DATE   |            | % CHANGE |
|                          |           |            |          |            |             |             |           |            |          |
| HOMICIDE (MURDER & NON-  |           |            |          |            |             |             |           |            |          |
| NEGLIGENT MANSLAUGHTER)* | 4         | 0.1%       | 9        | -55.6%     | 4           | 0.0%        | 13        | 11         | 18.2%    |
| RAPE TOTAL               | 27        | 0.8%       | 20       | 35.0%      | 21          | 28.6%       | 47        | 47         | 0.0%     |
| ACTUAL                   | 26        | 0.8%       | 19       | 36.8%      | 18          | 44.4%       | 45        | 43         | 4.7%     |
| ATTEMPT                  | 1         | 0.0%       | 1        | 0.0%       | 3           | -66.7%      | 2         | 4          | -50.0%   |
| ROBBERY TOTAL            | 171       | 5.0%       | 206      | -17.0%     | 152         | 12.5%       | 377       | 390        | -3.3%    |
| ARMED                    | 132       | 3.9%       | 160      | -17.5%     | 124         | 6.5%        | 292       | 324        | -9.9%    |
| STRONG-ARM               | 39        | 1.1%       | 46       | -15.2%     | 28          | 39.3%       | 85        | 66         | 28.8%    |
| AGGRAVATED ASSAULT TOTAL | 210       | 6.1%       | 283      | -25.8%     | 242         | -13.2%      | 493       | 543        | -9.2%    |
| BURGLARY TOTAL           | 742       | 21.7%      | 1069     | -30.6%     | 796         | -6.8%       | 1811      | 2018       | -10.3%   |
| RESIDENTIAL              | 522       | 15.2%      | 747      | -30.1%     | 543         | -3.9%       | 1269      | 1315       | -3.5%    |
| COMMERCIAL               | 220       | 6.4%       | 322      | -31.7%     | 253         | -13.0%      | 542       | 703        | -22.9%   |
| FORCE                    | 598       | 17.5%      | 886      | -32.5%     | 661         | -9.5%       | 1484      | 1673       | -11.3%   |
| NO FORCE                 | 85        | 2.5%       | 121      | -29.8%     | 80          | 6.3%        | 206       | 194        | 6.2%     |
| ATTEMPT                  | 59        | 1.7%       | 62       | -4.8%      | 55          | 7.3%        | 121       | 151        | -19.9%   |
| LARCENY TOTAL            | 1902      | 55.5%      | 2439     | -22.0%     | 1837        | 3.5%        | 4341      | 3902       | 11.3%    |
| \$200 AND OVER           | 967       | 28.2%      | 1253     | -22.8%     | 937         | 3.2%        | 2220      | 1978       | 12.2%    |
| \$50 TO \$200            | 347       | 10.1%      | 412      | -15.8%     | 338         | 2.7%        | 759       | 742        | 2.3%     |
| UNDER \$50               | 588       | 17.2%      | 774      | -24.0%     | 562         | 4.6%        | 1362      | 1182       | 15.2%    |
| FROM AUTO                | 976       | 28.5%      | 1304     | -25.2%     | 926         | 5.4%        | 2280      | 2018       | 13.0%    |
| BICYCLE                  | 9         | 0.3%       | 9        | 0.0%       | 7           | 28.6%       | 18        | 16         | 12.5%    |
| SHOPLIFTING              | 172       | 5.0%       | 227      | -24.2%     | 193         | -10.9%      | 399       | 416        | -4.1%    |
| OTHERS                   | 745       | 21.7%      | 899      | -17.1%     | 711         | 4.8%        | 1644      | 1452       | 13.2%    |
| VEHICLE THEFT TOTAL      | 352       | 10.3%      | 445      | -20.9%     | 462         | -23.8%      | 797       | 1045       | -23.7%   |
| ARSON TOTAL              | 18        | 0.5%       | 24       | -25.0%     | 38          | -52.6%      | 42        | 65         | -35.4%   |
| TOTALS                   | 3426      | 100.0%     | 4495     | -23.8%     | 3552        | -3.5%       | 7921      | 8021       | -1.2%    |
| VIOLENT                  | 412       | 12.0%      | 518      | -20.5%     | 419         | -1.7%       | 930       | 991        | -6.2%    |
| PROPERTY                 | 3014      | 88.0%      | 3977     | -24.2%     | 3133        | -3.8%       | 6991      | 7030       | -0.6%    |