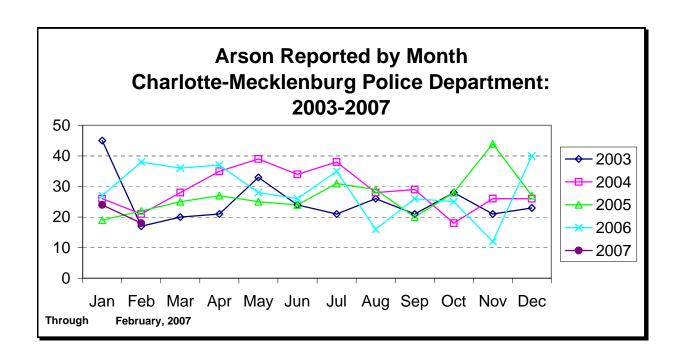

CHARLOTTE-MECKLENBURG POLICE DEPARTMENT MONTHLY SUMMARY REPORT FEBRUARY, 2007

**Darrel Stephens Chief of Police** 

| INC                      | EX OFFENS | ES REPORTE | D TO CHA | RLOTTE-MEC | KLENBURG PO | LICE DEPART | ГМЕНТ     |            |          |
|--------------------------|-----------|------------|----------|------------|-------------|-------------|-----------|------------|----------|
| February, 2007           | # THIS    | % OF ALL   | # LAST   | MONTHI Y   | SAME MONTH  | MONTHI Y    | THIS YEAR | I AST YEAR | ANNUAL   |
| INDEX OFFENSES           | MONTH     | INDEX      | MONTH    | % CHANGE   | LAST YEAR   |             | TO DATE   |            | % CHANGE |
|                          |           |            |          |            |             |             |           |            |          |
| HOMICIDE (MURDER & NON-  |           |            |          |            |             |             |           |            |          |
| NEGLIGENT MANSLAUGHTER)* | 4         | 0.1%       | 9        | -55.6%     | 4           | 0.0%        | 13        | 11         | 18.2%    |
| RAPE TOTAL               | 27        | 0.8%       | 20       | 35.0%      | 21          | 28.6%       | 47        | 47         | 0.0%     |
| ACTUAL                   | 26        | 0.8%       | 19       | 36.8%      | 18          | 44.4%       | 45        | 43         | 4.7%     |
| ATTEMPT                  | 1         | 0.0%       | 1        | 0.0%       | 3           | -66.7%      | 2         | 4          | -50.0%   |
| ROBBERY TOTAL            | 171       | 5.0%       | 206      | -17.0%     | 152         | 12.5%       | 377       | 390        | -3.3%    |
| ARMED                    | 132       | 3.9%       | 160      | -17.5%     | 124         | 6.5%        | 292       | 324        | -9.9%    |
| STRONG-ARM               | 39        | 1.1%       | 46       | -15.2%     | 28          | 39.3%       | 85        | 66         | 28.8%    |
| AGGRAVATED ASSAULT TOTAL | 210       | 6.1%       | 283      | -25.8%     | 242         | -13.2%      | 493       | 543        | -9.2%    |
| BURGLARY TOTAL           | 742       | 21.7%      | 1069     | -30.6%     | 796         | -6.8%       | 1811      | 2018       | -10.3%   |
| RESIDENTIAL              | 522       | 15.2%      | 747      | -30.1%     | 543         | -3.9%       | 1269      | 1315       | -3.5%    |
| COMMERCIAL               | 220       | 6.4%       | 322      | -31.7%     | 253         | -13.0%      | 542       | 703        | -22.9%   |
| FORCE                    | 598       | 17.5%      | 886      | -32.5%     | 661         | -9.5%       | 1484      | 1673       | -11.3%   |
| NO FORCE                 | 85        | 2.5%       | 121      | -29.8%     | 80          | 6.3%        | 206       | 194        | 6.2%     |
| ATTEMPT                  | 59        | 1.7%       | 62       | -4.8%      | 55          | 7.3%        | 121       | 151        | -19.9%   |
| LARCENY TOTAL            | 1902      | 55.5%      | 2439     | -22.0%     | 1837        | 3.5%        | 4341      | 3902       | 11.3%    |
| \$200 AND OVER           | 967       | 28.2%      | 1253     | -22.8%     | 937         | 3.2%        | 2220      | 1978       | 12.2%    |
| \$50 TO \$200            | 347       | 10.1%      | 412      | -15.8%     | 338         | 2.7%        | 759       | 742        | 2.3%     |
| UNDER \$50               | 588       | 17.2%      | 774      | -24.0%     | 562         | 4.6%        | 1362      | 1182       | 15.2%    |
| FROM AUTO                | 976       | 28.5%      | 1304     | -25.2%     | 926         | 5.4%        | 2280      | 2018       | 13.0%    |
| BICYCLE                  | 9         | 0.3%       | 9        | 0.0%       | 7           | 28.6%       | 18        | 16         | 12.5%    |
| SHOPLIFTING              | 172       | 5.0%       | 227      | -24.2%     | 193         | -10.9%      | 399       | 416        | -4.1%    |
| OTHERS                   | 745       | 21.7%      | 899      | -17.1%     | 711         | 4.8%        | 1644      | 1452       | 13.2%    |
| VEHICLE THEFT TOTAL      | 352       | 10.3%      | 445      | -20.9%     | 462         | -23.8%      | 797       | 1045       | -23.7%   |
| ARSON TOTAL              | 18        | 0.5%       | 24       | -25.0%     | 38          | -52.6%      | 42        | 65         | -35.4%   |
| TOTALS                   | 3426      | 100.0%     | 4495     | -23.8%     | 3552        | -3.5%       | 7921      | 8021       | -1.2%    |
| VIOLENT                  | 412       | 12.0%      | 518      | -20.5%     | 419         | -1.7%       | 930       | 991        | -6.2%    |
| PROPERTY                 | 3014      | 88.0%      | 3977     | -24.2%     | 3133        | -3.8%       | 6991      | 7030       | -0.6%    |