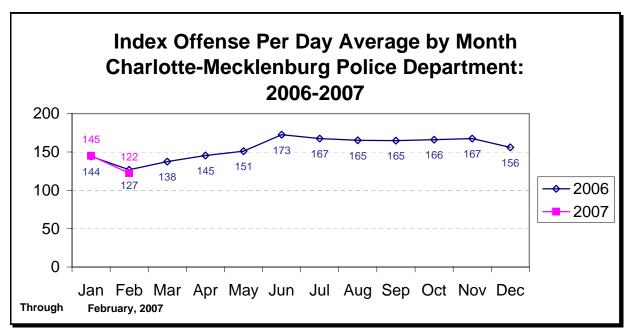

CHARLOTTE-MECKLENBURG POLICE DEPARTMENT MONTHLY SUMMARY REPORT FEBRUARY, 2007

**Darrel Stephens Chief of Police** 

| INC                      | EX OFFENS | ES REPORTE | D TO CHA | RLOTTE-MEC | KLENBURG PO | LICE DEPART | ГМЕНТ     |            |          |
|--------------------------|-----------|------------|----------|------------|-------------|-------------|-----------|------------|----------|
| February, 2007           | # THIS    | % OF ALL   | # LAST   | MONTHI Y   | SAME MONTH  | MONTHI Y    | THIS YEAR | I AST YEAR | ANNUAL   |
| INDEX OFFENSES           | MONTH     | INDEX      | MONTH    | % CHANGE   | LAST YEAR   |             | TO DATE   |            | % CHANGE |
|                          |           |            |          |            |             |             |           |            |          |
| HOMICIDE (MURDER & NON-  |           |            |          |            |             |             |           |            |          |
| NEGLIGENT MANSLAUGHTER)* | 4         | 0.1%       | 9        | -55.6%     | 4           | 0.0%        | 13        | 11         | 18.2%    |
| RAPE TOTAL               | 27        | 0.8%       | 20       | 35.0%      | 21          | 28.6%       | 47        | 47         | 0.0%     |
| ACTUAL                   | 26        | 0.8%       | 19       | 36.8%      | 18          | 44.4%       | 45        | 43         | 4.7%     |
| ATTEMPT                  | 1         | 0.0%       | 1        | 0.0%       | 3           | -66.7%      | 2         | 4          | -50.0%   |
| ROBBERY TOTAL            | 171       | 5.0%       | 206      | -17.0%     | 152         | 12.5%       | 377       | 390        | -3.3%    |
| ARMED                    | 132       | 3.9%       | 160      | -17.5%     | 124         | 6.5%        | 292       | 324        | -9.9%    |
| STRONG-ARM               | 39        | 1.1%       | 46       | -15.2%     | 28          | 39.3%       | 85        | 66         | 28.8%    |
| AGGRAVATED ASSAULT TOTAL | 210       | 6.1%       | 283      | -25.8%     | 242         | -13.2%      | 493       | 543        | -9.2%    |
| BURGLARY TOTAL           | 742       | 21.7%      | 1069     | -30.6%     | 796         | -6.8%       | 1811      | 2018       | -10.3%   |
| RESIDENTIAL              | 522       | 15.2%      | 747      | -30.1%     | 543         | -3.9%       | 1269      | 1315       | -3.5%    |
| COMMERCIAL               | 220       | 6.4%       | 322      | -31.7%     | 253         | -13.0%      | 542       | 703        | -22.9%   |
| FORCE                    | 598       | 17.5%      | 886      | -32.5%     | 661         | -9.5%       | 1484      | 1673       | -11.3%   |
| NO FORCE                 | 85        | 2.5%       | 121      | -29.8%     | 80          | 6.3%        | 206       | 194        | 6.2%     |
| ATTEMPT                  | 59        | 1.7%       | 62       | -4.8%      | 55          | 7.3%        | 121       | 151        | -19.9%   |
| LARCENY TOTAL            | 1902      | 55.5%      | 2439     | -22.0%     | 1837        | 3.5%        | 4341      | 3902       | 11.3%    |
| \$200 AND OVER           | 967       | 28.2%      | 1253     | -22.8%     | 937         | 3.2%        | 2220      | 1978       | 12.2%    |
| \$50 TO \$200            | 347       | 10.1%      | 412      | -15.8%     | 338         | 2.7%        | 759       | 742        | 2.3%     |
| UNDER \$50               | 588       | 17.2%      | 774      | -24.0%     | 562         | 4.6%        | 1362      | 1182       | 15.2%    |
| FROM AUTO                | 976       | 28.5%      | 1304     | -25.2%     | 926         | 5.4%        | 2280      | 2018       | 13.0%    |
| BICYCLE                  | 9         | 0.3%       | 9        | 0.0%       | 7           | 28.6%       | 18        | 16         | 12.5%    |
| SHOPLIFTING              | 172       | 5.0%       | 227      | -24.2%     | 193         | -10.9%      | 399       | 416        | -4.1%    |
| OTHERS                   | 745       | 21.7%      | 899      | -17.1%     | 711         | 4.8%        | 1644      | 1452       | 13.2%    |
| VEHICLE THEFT TOTAL      | 352       | 10.3%      | 445      | -20.9%     | 462         | -23.8%      | 797       | 1045       | -23.7%   |
| ARSON TOTAL              | 18        | 0.5%       | 24       | -25.0%     | 38          | -52.6%      | 42        | 65         | -35.4%   |
| TOTALS                   | 3426      | 100.0%     | 4495     | -23.8%     | 3552        | -3.5%       | 7921      | 8021       | -1.2%    |
| VIOLENT                  | 412       | 12.0%      | 518      | -20.5%     | 419         | -1.7%       | 930       | 991        | -6.2%    |
| PROPERTY                 | 3014      | 88.0%      | 3977     | -24.2%     | 3133        | -3.8%       | 6991      | 7030       | -0.6%    |