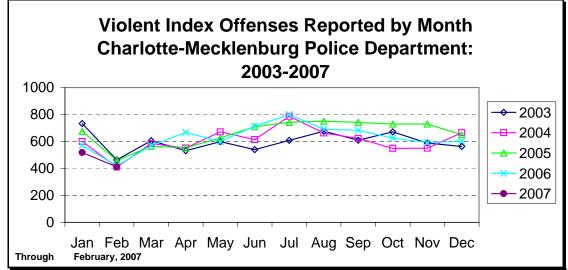

CHARLOTTE-MECKLENBURG POLICE DEPARTMENT MONTHLY SUMMARY REPORT FEBRUARY, 2007

**Darrel Stephens Chief of Police** 

| INC                      | EX OFFENS | ES REPORTE | D TO CHA | RLOTTE-MEC | KLENBURG PO | LICE DEPART | ГМЕНТ     |            |          |
|--------------------------|-----------|------------|----------|------------|-------------|-------------|-----------|------------|----------|
| February, 2007           | # THIS    | % OF ALL   | # LAST   | MONTHI Y   | SAME MONTH  | MONTHI Y    | THIS YEAR | I AST YEAR | ANNUAL   |
| INDEX OFFENSES           | MONTH     | INDEX      | MONTH    | % CHANGE   | LAST YEAR   |             | TO DATE   |            | % CHANGE |
|                          |           |            |          |            |             |             |           |            |          |
| HOMICIDE (MURDER & NON-  |           |            |          |            |             |             |           |            |          |
| NEGLIGENT MANSLAUGHTER)* | 4         | 0.1%       | 9        | -55.6%     | 4           | 0.0%        | 13        | 11         | 18.2%    |
| RAPE TOTAL               | 27        | 0.8%       | 20       | 35.0%      | 21          | 28.6%       | 47        | 47         | 0.0%     |
| ACTUAL                   | 26        | 0.8%       | 19       | 36.8%      | 18          | 44.4%       | 45        | 43         | 4.7%     |
| ATTEMPT                  | 1         | 0.0%       | 1        | 0.0%       | 3           | -66.7%      | 2         | 4          | -50.0%   |
| ROBBERY TOTAL            | 171       | 5.0%       | 206      | -17.0%     | 152         | 12.5%       | 377       | 390        | -3.3%    |
| ARMED                    | 132       | 3.9%       | 160      | -17.5%     | 124         | 6.5%        | 292       | 324        | -9.9%    |
| STRONG-ARM               | 39        | 1.1%       | 46       | -15.2%     | 28          | 39.3%       | 85        | 66         | 28.8%    |
| AGGRAVATED ASSAULT TOTAL | 210       | 6.1%       | 283      | -25.8%     | 242         | -13.2%      | 493       | 543        | -9.2%    |
| BURGLARY TOTAL           | 742       | 21.7%      | 1069     | -30.6%     | 796         | -6.8%       | 1811      | 2018       | -10.3%   |
| RESIDENTIAL              | 522       | 15.2%      | 747      | -30.1%     | 543         | -3.9%       | 1269      | 1315       | -3.5%    |
| COMMERCIAL               | 220       | 6.4%       | 322      | -31.7%     | 253         | -13.0%      | 542       | 703        | -22.9%   |
| FORCE                    | 598       | 17.5%      | 886      | -32.5%     | 661         | -9.5%       | 1484      | 1673       | -11.3%   |
| NO FORCE                 | 85        | 2.5%       | 121      | -29.8%     | 80          | 6.3%        | 206       | 194        | 6.2%     |
| ATTEMPT                  | 59        | 1.7%       | 62       | -4.8%      | 55          | 7.3%        | 121       | 151        | -19.9%   |
| LARCENY TOTAL            | 1902      | 55.5%      | 2439     | -22.0%     | 1837        | 3.5%        | 4341      | 3902       | 11.3%    |
| \$200 AND OVER           | 967       | 28.2%      | 1253     | -22.8%     | 937         | 3.2%        | 2220      | 1978       | 12.2%    |
| \$50 TO \$200            | 347       | 10.1%      | 412      | -15.8%     | 338         | 2.7%        | 759       | 742        | 2.3%     |
| UNDER \$50               | 588       | 17.2%      | 774      | -24.0%     | 562         | 4.6%        | 1362      | 1182       | 15.2%    |
| FROM AUTO                | 976       | 28.5%      | 1304     | -25.2%     | 926         | 5.4%        | 2280      | 2018       | 13.0%    |
| BICYCLE                  | 9         | 0.3%       | 9        | 0.0%       | 7           | 28.6%       | 18        | 16         | 12.5%    |
| SHOPLIFTING              | 172       | 5.0%       | 227      | -24.2%     | 193         | -10.9%      | 399       | 416        | -4.1%    |
| OTHERS                   | 745       | 21.7%      | 899      | -17.1%     | 711         | 4.8%        | 1644      | 1452       | 13.2%    |
| VEHICLE THEFT TOTAL      | 352       | 10.3%      | 445      | -20.9%     | 462         | -23.8%      | 797       | 1045       | -23.7%   |
| ARSON TOTAL              | 18        | 0.5%       | 24       | -25.0%     | 38          | -52.6%      | 42        | 65         | -35.4%   |
| TOTALS                   | 3426      | 100.0%     | 4495     | -23.8%     | 3552        | -3.5%       | 7921      | 8021       | -1.2%    |
| VIOLENT                  | 412       | 12.0%      | 518      | -20.5%     | 419         | -1.7%       | 930       | 991        | -6.2%    |
| PROPERTY                 | 3014      | 88.0%      | 3977     | -24.2%     | 3133        | -3.8%       | 6991      | 7030       | -0.6%    |