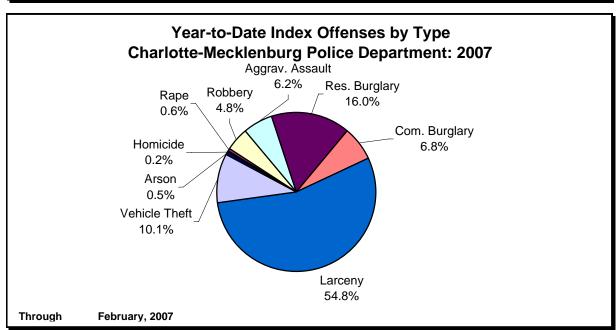

CHARLOTTE-MECKLENBURG POLICE DEPARTMENT MONTHLY SUMMARY REPORT FEBRUARY, 2007

**Darrel Stephens Chief of Police** 

| INC                      | EX OFFENS | ES REPORTE | D TO CHA | RLOTTE-MEC | KLENBURG PO | LICE DEPART | ГМЕНТ     |            |          |
|--------------------------|-----------|------------|----------|------------|-------------|-------------|-----------|------------|----------|
| February, 2007           | # THIS    | % OF ALL   | # LAST   | MONTHI Y   | SAME MONTH  | MONTHI Y    | THIS YEAR | I AST YEAR | ANNUAL   |
| INDEX OFFENSES           | MONTH     | INDEX      | MONTH    | % CHANGE   | LAST YEAR   |             | TO DATE   |            | % CHANGE |
|                          |           |            |          |            |             |             |           |            |          |
| HOMICIDE (MURDER & NON-  |           |            |          |            |             |             |           |            |          |
| NEGLIGENT MANSLAUGHTER)* | 4         | 0.1%       | 9        | -55.6%     | 4           | 0.0%        | 13        | 11         | 18.2%    |
| RAPE TOTAL               | 27        | 0.8%       | 20       | 35.0%      | 21          | 28.6%       | 47        | 47         | 0.0%     |
| ACTUAL                   | 26        | 0.8%       | 19       | 36.8%      | 18          | 44.4%       | 45        | 43         | 4.7%     |
| ATTEMPT                  | 1         | 0.0%       | 1        | 0.0%       | 3           | -66.7%      | 2         | 4          | -50.0%   |
| ROBBERY TOTAL            | 171       | 5.0%       | 206      | -17.0%     | 152         | 12.5%       | 377       | 390        | -3.3%    |
| ARMED                    | 132       | 3.9%       | 160      | -17.5%     | 124         | 6.5%        | 292       | 324        | -9.9%    |
| STRONG-ARM               | 39        | 1.1%       | 46       | -15.2%     | 28          | 39.3%       | 85        | 66         | 28.8%    |
| AGGRAVATED ASSAULT TOTAL | 210       | 6.1%       | 283      | -25.8%     | 242         | -13.2%      | 493       | 543        | -9.2%    |
| BURGLARY TOTAL           | 742       | 21.7%      | 1069     | -30.6%     | 796         | -6.8%       | 1811      | 2018       | -10.3%   |
| RESIDENTIAL              | 522       | 15.2%      | 747      | -30.1%     | 543         | -3.9%       | 1269      | 1315       | -3.5%    |
| COMMERCIAL               | 220       | 6.4%       | 322      | -31.7%     | 253         | -13.0%      | 542       | 703        | -22.9%   |
| FORCE                    | 598       | 17.5%      | 886      | -32.5%     | 661         | -9.5%       | 1484      | 1673       | -11.3%   |
| NO FORCE                 | 85        | 2.5%       | 121      | -29.8%     | 80          | 6.3%        | 206       | 194        | 6.2%     |
| ATTEMPT                  | 59        | 1.7%       | 62       | -4.8%      | 55          | 7.3%        | 121       | 151        | -19.9%   |
| LARCENY TOTAL            | 1902      | 55.5%      | 2439     | -22.0%     | 1837        | 3.5%        | 4341      | 3902       | 11.3%    |
| \$200 AND OVER           | 967       | 28.2%      | 1253     | -22.8%     | 937         | 3.2%        | 2220      | 1978       | 12.2%    |
| \$50 TO \$200            | 347       | 10.1%      | 412      | -15.8%     | 338         | 2.7%        | 759       | 742        | 2.3%     |
| UNDER \$50               | 588       | 17.2%      | 774      | -24.0%     | 562         | 4.6%        | 1362      | 1182       | 15.2%    |
| FROM AUTO                | 976       | 28.5%      | 1304     | -25.2%     | 926         | 5.4%        | 2280      | 2018       | 13.0%    |
| BICYCLE                  | 9         | 0.3%       | 9        | 0.0%       | 7           | 28.6%       | 18        | 16         | 12.5%    |
| SHOPLIFTING              | 172       | 5.0%       | 227      | -24.2%     | 193         | -10.9%      | 399       | 416        | -4.1%    |
| OTHERS                   | 745       | 21.7%      | 899      | -17.1%     | 711         | 4.8%        | 1644      | 1452       | 13.2%    |
| VEHICLE THEFT TOTAL      | 352       | 10.3%      | 445      | -20.9%     | 462         | -23.8%      | 797       | 1045       | -23.7%   |
| ARSON TOTAL              | 18        | 0.5%       | 24       | -25.0%     | 38          | -52.6%      | 42        | 65         | -35.4%   |
| TOTALS                   | 3426      | 100.0%     | 4495     | -23.8%     | 3552        | -3.5%       | 7921      | 8021       | -1.2%    |
| VIOLENT                  | 412       | 12.0%      | 518      | -20.5%     | 419         | -1.7%       | 930       | 991        | -6.2%    |
| PROPERTY                 | 3014      | 88.0%      | 3977     | -24.2%     | 3133        | -3.8%       | 6991      | 7030       | -0.6%    |