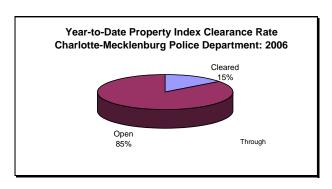

| February, 2007            | THIS MONTH: |        | AST MONTH: |       | SAME MO. LAST Y | р.      | THIS YEAR TO | DATE.  | LAST YEAR 1 | O DATE. |
|---------------------------|-------------|--------|------------|-------|-----------------|---------|--------------|--------|-------------|---------|
| INDEX CLEARANCES          | NO.         | %      | NO.        | %     | NO.             | K:<br>% |              | WATE:  | NO.         | W DATE: |
| INDEX GEENIANGES          | 110.        | ,,,    | 110.       | /0    | 110.            | 70      | 110.         | 70     | 110.        | 70      |
| MURDER & NON-NEGLIGENT    |             |        |            |       |                 |         |              |        |             |         |
| MANSLAUGHTER <sup>1</sup> | 1           | 25.0%  | 7          | 77.8% | 0               | 0.0%    | 8            | 61.5%  | 5           | 45.5%   |
| RAPE TOTAL                | 21          | 77.8%  | 15         | 75.0% | 20              | 95.2%   | 36           | 76.6%  | 37          | 78.7%   |
| ACTUAL                    | 19          | 73.1%  | 15         | 78.9% | 18              | 100.0%  | 34           | 75.6%  | 35          | 81.4%   |
| ATTEMPT                   | 2           | 200.0% | 0          | 0.0%  | 2               | 66.7%   | 2            | 100.0% | 2           | 50.0%   |
| ROBBERY TOTAL             | 55          | 32.2%  | 66         | 32.0% | 81              | 53.3%   | 121          | 32.1%  | 187         | 47.9%   |
| ARMED                     | 50          | 37.9%  | 55         | 34.4% | 66              | 53.2%   | 105          | 36.0%  | 145         | 44.8%   |
| STRONG-ARM                | 5           | 12.8%  | 11         | 23.9% | 15              | 53.6%   | 16           | 18.8%  | 42          | 63.6%   |
| AGGRAVATED ASSAULT TOTAL  | 117         | 55.7%  | 163        | 57.6% | 166             | 68.6%   | 280          | 56.8%  | 340         | 62.6%   |
| BURGLARY TOTAL            | 161         | 21.7%  | 116        | 10.9% | 85              | 10.7%   | 277          | 15.3%  | 183         | 9.1%    |
| RESIDENTIAL               | 92          | 17.6%  | 72         | 9.6%  | 69              | 12.7%   | 164          | 12.9%  | 144         | 11.0%   |
| COMMERCIAL                | 69          | 31.4%  | 44         | 13.7% | 16              | 6.3%    | 113          | 20.8%  | 39          | 5.5%    |
| LARCENY TOTAL             | 227         | 11.9%  | 367        | 15.0% | 365             | 19.9%   | 594          | 13.7%  | 694         | 17.8%   |
| FROM AUTO                 | 18          | 1.8%   | 53         | 4.1%  | 32              | 3.5%    | 71           | 3.1%   | 78          | 3.9%    |
| BICYCLE                   | -1          | -11.1% | 0          | 0.0%  | 1               | 14.3%   | -1           | -5.6%  | 3           | 18.8%   |
| SHOPLIFTING               | 109         | 63.4%  | 149        | 65.6% | 139             | 72.0%   | 258          | 64.7%  | 283         | 68.0%   |
| OTHERS                    | 101         | 13.6%  | 165        | 18.4% | 193             | 27.1%   | 266          | 16.2%  | 330         | 22.7%   |
| VEHICLE THEFT TOTAL       | 62          | 17.6%  | 83         | 18.7% | 72              | 15.6%   | 145          | 18.2%  | 160         | 15.3%   |
| ARSON TOTAL               | 4           | 22.2%  | 3          | 12.5% | 8               | 21.1%   | 7            | 16.7%  | 21          | 32.3%   |
| TOTALS                    | 648         | 18.9%  | 820        | 18.2% | 797             | 22.4%   | 1468         | 18.5%  | 1627        | 20.3%   |
| VIOLENT                   | 194         | 47.1%  | 251        | 48.5% | 267             | 63.7%   | 445          | 47.8%  | 569         | 57.4%   |
| PROPERTY                  | 454         | 15.1%  | 569        | 14.3% | 530             | 16.9%   | 1023         | 14.6%  | 1058        | 15.0%   |

Clearance rates for crime reporting are calculated by dividing the number of crimes cleared during a designated time span by the number of crimes reported in the same period and converting the result to a percentage (mutiplying by 100). Since cases from previous reporting periods can be cleared during the designated time span, the rate may be higher than 100%.