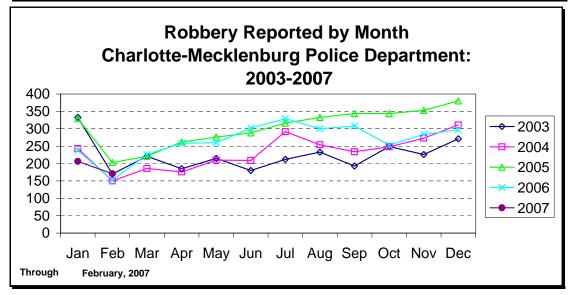

CHARLOTTE-MECKLENBURG POLICE DEPARTMENT MONTHLY SUMMARY REPORT FEBRUARY, 2007

**Darrel Stephens Chief of Police** 

| INC                      | EX OFFENS | ES REPORTE | D TO CHA | RLOTTE-MEC | KLENBURG PO | LICE DEPART | ГМЕНТ     |            |          |
|--------------------------|-----------|------------|----------|------------|-------------|-------------|-----------|------------|----------|
| February, 2007           | # THIS    | % OF ALL   | # LAST   | MONTHI Y   | SAME MONTH  | MONTHI Y    | THIS YEAR | I AST YEAR | ANNUAL   |
| INDEX OFFENSES           | MONTH     | INDEX      | MONTH    | % CHANGE   | LAST YEAR   |             | TO DATE   |            | % CHANGE |
|                          |           |            |          |            |             |             |           |            |          |
| HOMICIDE (MURDER & NON-  |           |            |          |            |             |             |           |            |          |
| NEGLIGENT MANSLAUGHTER)* | 4         | 0.1%       | 9        | -55.6%     | 4           | 0.0%        | 13        | 11         | 18.2%    |
| RAPE TOTAL               | 27        | 0.8%       | 20       | 35.0%      | 21          | 28.6%       | 47        | 47         | 0.0%     |
| ACTUAL                   | 26        | 0.8%       | 19       | 36.8%      | 18          | 44.4%       | 45        | 43         | 4.7%     |
| ATTEMPT                  | 1         | 0.0%       | 1        | 0.0%       | 3           | -66.7%      | 2         | 4          | -50.0%   |
| ROBBERY TOTAL            | 171       | 5.0%       | 206      | -17.0%     | 152         | 12.5%       | 377       | 390        | -3.3%    |
| ARMED                    | 132       | 3.9%       | 160      | -17.5%     | 124         | 6.5%        | 292       | 324        | -9.9%    |
| STRONG-ARM               | 39        | 1.1%       | 46       | -15.2%     | 28          | 39.3%       | 85        | 66         | 28.8%    |
| AGGRAVATED ASSAULT TOTAL | 210       | 6.1%       | 283      | -25.8%     | 242         | -13.2%      | 493       | 543        | -9.2%    |
| BURGLARY TOTAL           | 742       | 21.7%      | 1069     | -30.6%     | 796         | -6.8%       | 1811      | 2018       | -10.3%   |
| RESIDENTIAL              | 522       | 15.2%      | 747      | -30.1%     | 543         | -3.9%       | 1269      | 1315       | -3.5%    |
| COMMERCIAL               | 220       | 6.4%       | 322      | -31.7%     | 253         | -13.0%      | 542       | 703        | -22.9%   |
| FORCE                    | 598       | 17.5%      | 886      | -32.5%     | 661         | -9.5%       | 1484      | 1673       | -11.3%   |
| NO FORCE                 | 85        | 2.5%       | 121      | -29.8%     | 80          | 6.3%        | 206       | 194        | 6.2%     |
| ATTEMPT                  | 59        | 1.7%       | 62       | -4.8%      | 55          | 7.3%        | 121       | 151        | -19.9%   |
| LARCENY TOTAL            | 1902      | 55.5%      | 2439     | -22.0%     | 1837        | 3.5%        | 4341      | 3902       | 11.3%    |
| \$200 AND OVER           | 967       | 28.2%      | 1253     | -22.8%     | 937         | 3.2%        | 2220      | 1978       | 12.2%    |
| \$50 TO \$200            | 347       | 10.1%      | 412      | -15.8%     | 338         | 2.7%        | 759       | 742        | 2.3%     |
| UNDER \$50               | 588       | 17.2%      | 774      | -24.0%     | 562         | 4.6%        | 1362      | 1182       | 15.2%    |
| FROM AUTO                | 976       | 28.5%      | 1304     | -25.2%     | 926         | 5.4%        | 2280      | 2018       | 13.0%    |
| BICYCLE                  | 9         | 0.3%       | 9        | 0.0%       | 7           | 28.6%       | 18        | 16         | 12.5%    |
| SHOPLIFTING              | 172       | 5.0%       | 227      | -24.2%     | 193         | -10.9%      | 399       | 416        | -4.1%    |
| OTHERS                   | 745       | 21.7%      | 899      | -17.1%     | 711         | 4.8%        | 1644      | 1452       | 13.2%    |
| VEHICLE THEFT TOTAL      | 352       | 10.3%      | 445      | -20.9%     | 462         | -23.8%      | 797       | 1045       | -23.7%   |
| ARSON TOTAL              | 18        | 0.5%       | 24       | -25.0%     | 38          | -52.6%      | 42        | 65         | -35.4%   |
| TOTALS                   | 3426      | 100.0%     | 4495     | -23.8%     | 3552        | -3.5%       | 7921      | 8021       | -1.2%    |
| VIOLENT                  | 412       | 12.0%      | 518      | -20.5%     | 419         | -1.7%       | 930       | 991        | -6.2%    |
| PROPERTY                 | 3014      | 88.0%      | 3977     | -24.2%     | 3133        | -3.8%       | 6991      | 7030       | -0.6%    |