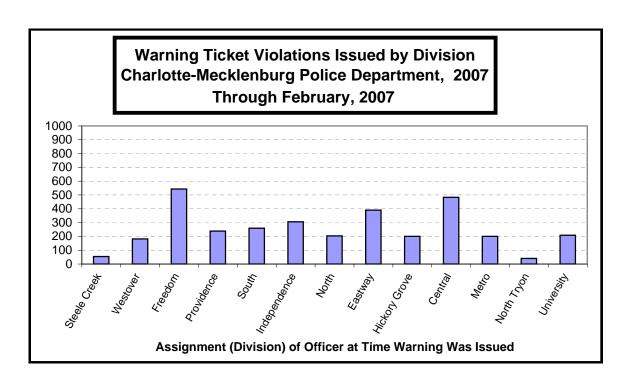

---------------------------------------------------------|--------|--------|----------|--|--|--|--|--|
| (Through February,                                                  | 2007)  |        |          |  |  |  |  |  |
|                                                                     | 2006   | 2007 9 | % Change |  |  |  |  |  |
| Hazardous                                                           | 7,734  | 7,764  | 0.4%     |  |  |  |  |  |
| Non-Hazardous                                                       | 8,135  | 9,499  | 16.8%    |  |  |  |  |  |
| Other City/State Statute/Ordinance                                  | 2,450  | 2,468  | 0.7%     |  |  |  |  |  |
| Total                                                               | 18,319 | 19,731 | 7.7%     |  |  |  |  |  |







# Traffic Collison Reports Recorded by Charlotte-Mecklenburg Police Department Year-to-Date: 2006-2007 (Through February)

| <u>Type</u>                                                        | <u>2006</u>   | <u>2007</u> | % Change                  |
|--------------------------------------------------------------------|---------------|-------------|---------------------------|
| Fatal Collisions<br>Vehicle Occupants Killed<br>Pedestrians Killed | 12<br>11<br>2 | 7<br>5<br>3 | -41.7%<br>-54.5%<br>50.0% |
| Personal Injury Collisions                                         | 959           | 952         | -0.7%                     |
| Property Damage Collisions                                         | 3364          | 3295        | -2.1%                     |
| Total Collisions