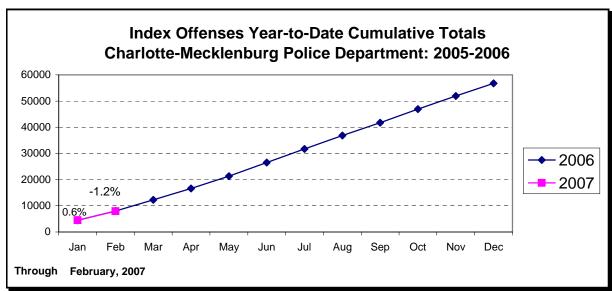

CHARLOTTE-MECKLENBURG POLICE DEPARTMENT MONTHLY SUMMARY REPORT FEBRUARY, 2007

**Darrel Stephens Chief of Police** 

| INC                      | EX OFFENS | ES REPORTE | D TO CHA | RLOTTE-MEC | KLENBURG PO | LICE DEPART | ГМЕНТ     |            |          |
|--------------------------|-----------|------------|----------|------------|-------------|-------------|-----------|------------|----------|
| February, 2007           | # THIS    | % OF ALL   | # LAST   | MONTHI Y   | SAME MONTH  | MONTHI Y    | THIS YEAR | I AST YEAR | ANNUAL   |
| INDEX OFFENSES           | MONTH     | INDEX      | MONTH    | % CHANGE   | LAST YEAR   |             | TO DATE   |            | % CHANGE |
|                          |           |            |          |            |             |             |           |            |          |
| HOMICIDE (MURDER & NON-  |           |            |          |            |             |             |           |            |          |
| NEGLIGENT MANSLAUGHTER)* | 4         | 0.1%       | 9        | -55.6%     | 4           | 0.0%        | 13        | 11         | 18.2%    |
| RAPE TOTAL               | 27        | 0.8%       | 20       | 35.0%      | 21          | 28.6%       | 47        | 47         | 0.0%     |
| ACTUAL                   | 26        | 0.8%       | 19       | 36.8%      | 18          | 44.4%       | 45        | 43         | 4.7%     |
| ATTEMPT                  | 1         | 0.0%       | 1        | 0.0%       | 3           | -66.7%      | 2         | 4          | -50.0%   |
| ROBBERY TOTAL            | 171       | 5.0%       | 206      | -17.0%     | 152         | 12.5%       | 377       | 390        | -3.3%    |
| ARMED                    | 132       | 3.9%       | 160      | -17.5%     | 124         | 6.5%        | 292       | 324        | -9.9%    |
| STRONG-ARM               | 39        | 1.1%       | 46       | -15.2%     | 28          | 39.3%       | 85        | 66         | 28.8%    |
| AGGRAVATED ASSAULT TOTAL | 210       | 6.1%       | 283      | -25.8%     | 242         | -13.2%      | 493       | 543        | -9.2%    |
| BURGLARY TOTAL           | 742       | 21.7%      | 1069     | -30.6%     | 796         | -6.8%       | 1811      | 2018       | -10.3%   |
| RESIDENTIAL              | 522       | 15.2%      | 747      | -30.1%     | 543         | -3.9%       | 1269      | 1315       | -3.5%    |
| COMMERCIAL               | 220       | 6.4%       | 322      | -31.7%     | 253         | -13.0%      | 542       | 703        | -22.9%   |
| FORCE                    | 598       | 17.5%      | 886      | -32.5%     | 661         | -9.5%       | 1484      | 1673       | -11.3%   |
| NO FORCE                 | 85        | 2.5%       | 121      | -29.8%     | 80          | 6.3%        | 206       | 194        | 6.2%     |
| ATTEMPT                  | 59        | 1.7%       | 62       | -4.8%      | 55          | 7.3%        | 121       | 151        | -19.9%   |
| LARCENY TOTAL            | 1902      | 55.5%      | 2439     | -22.0%     | 1837        | 3.5%        | 4341      | 3902       | 11.3%    |
| \$200 AND OVER           | 967       | 28.2%      | 1253     | -22.8%     | 937         | 3.2%        | 2220      | 1978       | 12.2%    |
| \$50 TO \$200            | 347       | 10.1%      | 412      | -15.8%     | 338         | 2.7%        | 759       | 742        | 2.3%     |
| UNDER \$50               | 588       | 17.2%      | 774      | -24.0%     | 562         | 4.6%        | 1362      | 1182       | 15.2%    |
| FROM AUTO                | 976       | 28.5%      | 1304     | -25.2%     | 926         | 5.4%        | 2280      | 2018       | 13.0%    |
| BICYCLE                  | 9         | 0.3%       | 9        | 0.0%       | 7           | 28.6%       | 18        | 16         | 12.5%    |
| SHOPLIFTING              | 172       | 5.0%       | 227      | -24.2%     | 193         | -10.9%      | 399       | 416        | -4.1%    |
| OTHERS                   | 745       | 21.7%      | 899      | -17.1%     | 711         | 4.8%        | 1644      | 1452       | 13.2%    |
| VEHICLE THEFT TOTAL      | 352       | 10.3%      | 445      | -20.9%     | 462         | -23.8%      | 797       | 1045       | -23.7%   |
| ARSON TOTAL              | 18        | 0.5%       | 24       | -25.0%     | 38          | -52.6%      | 42        | 65         | -35.4%   |
| TOTALS                   | 3426      | 100.0%     | 4495     | -23.8%     | 3552        | -3.5%       | 7921      | 8021       | -1.2%    |
| VIOLENT                  | 412       | 12.0%      | 518      | -20.5%     | 419         | -1.7%       | 930       | 991        | -6.2%    |
| PROPERTY                 | 3014      | 88.0%      | 3977     | -24.2%     | 3133        | -3.8%       | 6991      | 7030       | -0.6%    |