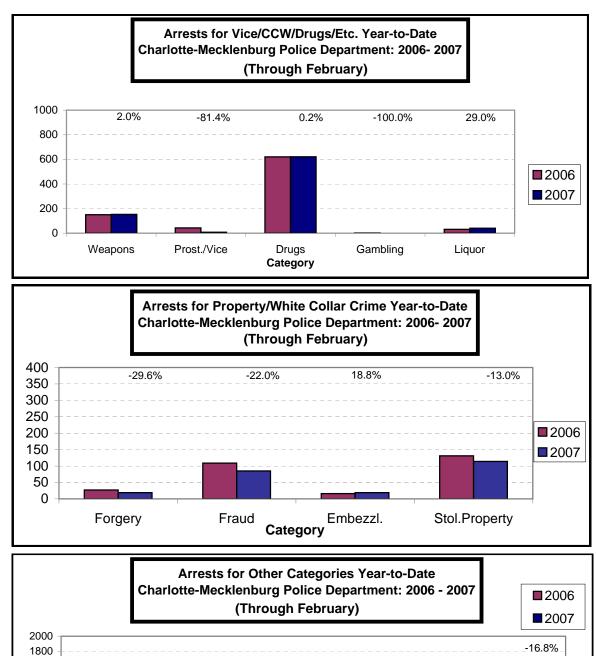

>       | 3291       | 2914      | -11.5%        | 499          | 438          | -12.2%        | 3790         | 3352         | -11.6%        |
| TOTAL                              | 3996       | 3537      | -11.5%        | 720          | 676          | -6.1%         | 4716         | 4213         | -10.7%        |
| ĺ                                  |            |           |               |              |              |               |              |              |               |

<sup>&</sup>lt;sup>1</sup>Violent Index includes murder and non-negligent manslaughter, rape, robbery, and aggravated assault. <sup>2</sup>Property Index includes burglary, larceny, vehicle theft, and arson.

<sup>&</sup>lt;sup>3</sup>Part 2 crimes include crime categories not counted in the Index totals.















the 13 division configuration.

| Citations Reported by the Charlotte Mecklenburg Police Year-to-Date |        |        |          |  |  |  |  |  |
|---------------------------------------------------------------------|--------|--------|----------|--|--|--|--|--|
| (Through February,                                                  | 2007)  |        |          |  |  |  |  |  |
|                                                                     | 2006   | 2007 9 | % Change |  |  |  |  |  |
| Hazardous                                                           | 7,734  | 7,764  | 0.4%     |  |  |  |  |  |
| Non-Hazardous                                                       | 8,135  | 9,499  | 16.8%    |  |  |  |  |  |
| Other City/State Statute/Ordinance