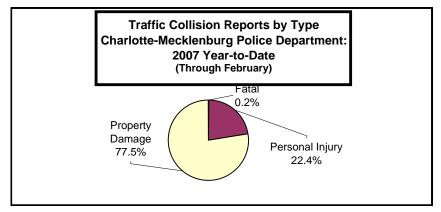

| Personal Injury Collisions                                         | 959           | 952         | -0.7%                     |
| Property Damage Collisions                                         | 3364          | 3295        | -2.1%                     |
| Total Collisions                                                   | 4335          | 4254        | -1.9%                     |

<sup>\*</sup> The number of fatal collisions and the number of persons killed in those incidents is taken from the files of the CMPD Highway Interdiction Traffic Safety (HITS) unit. Their records are updated for deaths that occur after the initial report is filed.

All other numbers are based on the data entered by CMPD's Records Division from the initial DMV-349 reports forwarded to them by CMPD officers.





# CITIZEN-INITIATED CALLS FOR SERVICE<sup>1</sup> BY TYPE CHARLOTTE-MECKLENBURG POLICE DEPARTMENT

| Type of Call*         Through February         Through February         % Change           ABC RELATED         295         5516         5874         6.5%           ACCIDENT         5516         5874         6.5%           ALARM         5151         5593         8.6%           ANIMAL CONTROL³         32         47         46.9%           ASSAULT WITH DEADLY WEAPON         241         297         23.2%           ASSIST OTHER AGENCY         1282         1247         -2.7%           ASSIST OTHER AGENCY         1282         1247         -2.7%           SOMB THREAT         23         8         -65.2%           BREAK/ENTER         3225         2995         -7.1%           CDGP CLINICAN VISIT*