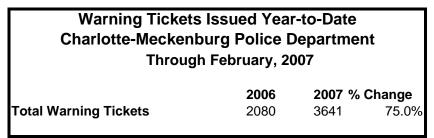

-----------------------------------------------------|--------|--------|----------|--|--|--|--|--|
| (Through February,                                                  | 2007)  |        |          |  |  |  |  |  |
|                                                                     | 2006   | 2007 9 | % Change |  |  |  |  |  |
| Hazardous                                                           | 7,734  | 7,764  | 0.4%     |  |  |  |  |  |
| Non-Hazardous                                                       | 8,135  | 9,499  | 16.8%    |  |  |  |  |  |
| Other City/State Statute/Ordinance                                  | 2,450  | 2,468  | 0.7%     |  |  |  |  |  |
| Total                                                               | 18,319 | 19,731 | 7.7%     |  |  |  |  |  |







# Traffic Collison Reports Recorded by Charlotte-Mecklenburg Police Department Year-to-Date: 2006-2007 (Through February)

| <u>Type</u>                                                        | <u>2006</u>   | <u>2007</u> | % Change                  |
|--------------------------------------------------------------------|---------------|-------------|---------------------------|
| Fatal Collisions<br>Vehicle Occupants Killed<br>Pedestrians Killed | 12<br>11<br>2 | 7<br>5<br>3 | -41.7%<br>-54.5%<br>50.0% |
| Personal Injury Collisions                                         | 959           | 952         | -0.7%                     |
| Property Damage Collisions                                         | 3364          | 3295        | -2.1%                     |
| Total Collisions