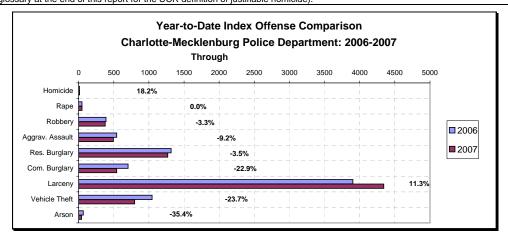

CHARLOTTE-MECKLENBURG POLICE DEPARTMENT MONTHLY SUMMARY REPORT FEBRUARY, 2007

**Darrel Stephens Chief of Police** 

| INC                      | EX OFFENS | ES REPORTE | D TO CHA | RLOTTE-MEC | KLENBURG PO | LICE DEPART | ГМЕНТ     |            |          |
|--------------------------|-----------|------------|----------|------------|-------------|-------------|-----------|------------|----------|
| February, 2007           | # THIS    | % OF ALL   | # LAST   | MONTHI Y   | SAME MONTH  | MONTHI Y    | THIS YEAR | I AST YEAR | ANNUAL   |
| INDEX OFFENSES           | MONTH     | INDEX      | MONTH    | % CHANGE   | LAST YEAR   |             | TO DATE   |            | % CHANGE |
|                          |           |            |          |            |             |             |           |            |          |
| HOMICIDE (MURDER & NON-  |           |            |          |            |             |             |           |            |          |
| NEGLIGENT MANSLAUGHTER)* | 4         | 0.1%       | 9        | -55.6%     | 4           | 0.0%        | 13        | 11         | 18.2%    |
| RAPE TOTAL               | 27        | 0.8%       | 20       | 35.0%      | 21          | 28.6%       | 47        | 47         | 0.0%     |
| ACTUAL                   | 26        | 0.8%       | 19       | 36.8%      | 18          | 44.4%       | 45        | 43         | 4.7%     |
| ATTEMPT                  | 1         | 0.0%       | 1        | 0.0%       | 3           | -66.7%      | 2         | 4          | -50.0%   |
| ROBBERY TOTAL            | 171       | 5.0%       | 206      | -17.0%     | 152         | 12.5%       | 377       | 390        | -3.3%    |
| ARMED                    | 132       | 3.9%       | 160      | -17.5%     | 124         | 6.5%        | 292       | 324        | -9.9%    |
| STRONG-ARM               | 39        | 1.1%       | 46       | -15.2%     | 28          | 39.3%       | 85        | 66         | 28.8%    |
| AGGRAVATED ASSAULT TOTAL | 210       | 6.1%       | 283      | -25.8%     | 242         | -13.2%      | 493       | 543        | -9.2%    |
| BURGLARY TOTAL           | 742       | 21.7%      | 1069     | -30.6%     | 796         | -6.8%       | 1811      | 2018       | -10.3%   |
| RESIDENTIAL              | 522       | 15.2%      | 747      | -30.1%     | 543         | -3.9%       | 1269      | 1315       | -3.5%    |
| COMMERCIAL               | 220       | 6.4%       | 322      | -31.7%     | 253         | -13.0%      | 542       | 703        | -22.9%   |
| FORCE                    | 598       | 17.5%      | 886      | -32.5%     | 661         | -9.5%       | 1484      | 1673       | -11.3%   |
| NO FORCE                 | 85        | 2.5%       | 121      | -29.8%     | 80          | 6.3%        | 206       | 194        | 6.2%     |
| ATTEMPT                  | 59        | 1.7%       | 62       | -4.8%      | 55          | 7.3%        | 121       | 151        | -19.9%   |
| LARCENY TOTAL            | 1902      | 55.5%      | 2439     | -22.0%     | 1837        | 3.5%        | 4341      | 3902       | 11.3%    |
| \$200 AND OVER           | 967       | 28.2%      | 1253     | -22.8%     | 937         | 3.2%        | 2220      | 1978       | 12.2%    |
| \$50 TO \$200            | 347       | 10.1%      | 412      | -15.8%     | 338         | 2.7%        | 759       | 742        | 2.3%     |
| UNDER \$50               | 588       | 17.2%      | 774      | -24.0%     | 562         | 4.6%        | 1362      | 1182       | 15.2%    |
| FROM AUTO                | 976       | 28.5%      | 1304     | -25.2%     | 926         | 5.4%        | 2280      | 2018       | 13.0%    |
| BICYCLE                  | 9         | 0.3%       | 9        | 0.0%       | 7           | 28.6%       | 18        | 16         | 12.5%    |
| SHOPLIFTING              | 172       | 5.0%       | 227      | -24.2%     | 193         | -10.9%      | 399       | 416        | -4.1%    |
| OTHERS                   | 745       | 21.7%      | 899      | -17.1%     | 711         | 4.8%        | 1644      | 1452       | 13.2%    |
| VEHICLE THEFT TOTAL      | 352       | 10.3%      | 445      | -20.9%     | 462         | -23.8%      | 797       | 1045       | -23.7%   |
| ARSON TOTAL              | 18        | 0.5%       | 24       | -25.0%     | 38          | -52.6%      | 42        | 65         | -35.4%   |
| TOTALS                   | 3426      | 100.0%     | 4495     | -23.8%     | 3552        | -3.5%       | 7921      | 8021       | -1.2%    |
| VIOLENT                  | 412       | 12.0%      | 518      | -20.5%     | 419         | -1.7%       | 930       | 991        | -6.2%    |
| PROPERTY                 | 3014      | 88.0%      | 3977     | -24.2%     | 3133        | -3.8%       | 6991      | 7030       | -0.6%    |