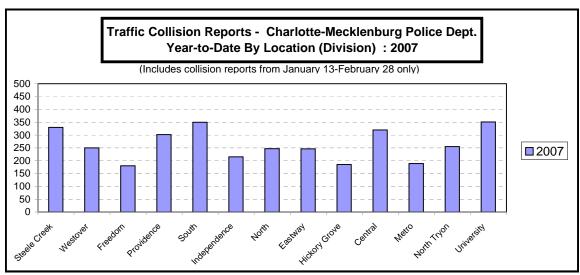

Personal Injury Collisions                                         | 959           | 952         | -0.7%                     |
| Property Damage Collisions                                         | 3364          | 3295        | -2.1%                     |
| Total Collisions                                                   | 4335          | 4254        | -1.9%                     |

<sup>\*</sup> The number of fatal collisions and the number of persons killed in those incidents is taken from the files of the CMPD Highway Interdiction Traffic Safety (HITS) unit. Their records are updated for deaths that occur after the initial report is filed.

All other numbers are based on the data entered by CMPD's Records Division from the initial DMV-349 reports forwarded to them by CMPD officers.





# CITIZEN-INITIATED CALLS FOR SERVICE<sup>1</sup> BY TYPE CHARLOTTE-MECKLENBURG POLICE DEPARTMENT

| Type of Call*         Through February         Through February         % Change           ABC RELATED         295         5516         5874         6.5%           ACCIDENT         5516         5874         6.5%           ALARM         5151         5593         8.6%           ANIMAL CONTROL³         32         47         46.9%           ASSAULT WITH DEADLY WEAPON         241         297         23.2%           ASSIST OTHER AGENCY         1282         1247         -2.7%           ASSIST OTHER AGENCY         1282         1247         -2.7%           SOMB THREAT         23         8         -65.2%           BREAK/ENTER         3225         2995         -7.1%           CDGP CLINICAN VISIT*