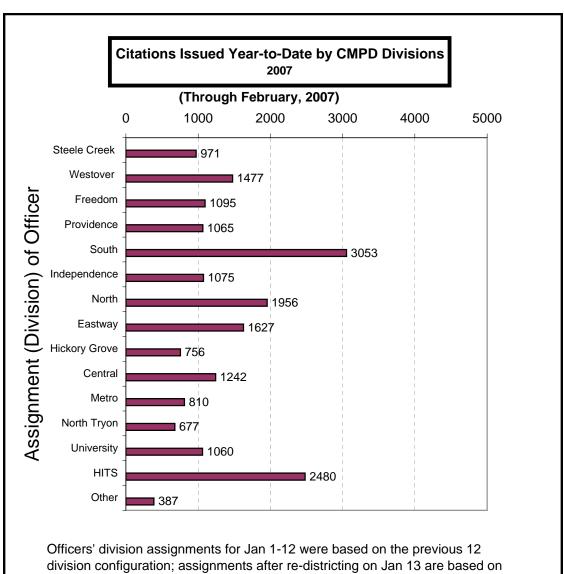

| 3291       | 2914      | -11.5%        | 499          | 438          | -12.2%        | 3790         | 3352         | -11.6%        |
| TOTAL                              | 3996       | 3537      | -11.5%        | 720          | 676          | -6.1%         | 4716         | 4213         | -10.7%        |
| ĺ                                  |            |           |               |              |              |               |              |              |               |

<sup>&</sup>lt;sup>1</sup>Violent Index includes murder and non-negligent manslaughter, rape, robbery, and aggravated assault. <sup>2</sup>Property Index includes burglary, larceny, vehicle theft, and arson.

<sup>&</sup>lt;sup>3</sup>Part 2 crimes include crime categories not counted in the Index totals.















the 13 division configuration.

| Citations Reported by the Charlotte Mecklenburg Police Year-to-Date |        |        |          |  |  |  |  |  |
|---------------------------------------------------------------------|--------|--------|----------|--|--|--|--|--|
| (Through February,                                                  | 2007)  |        |          |  |  |  |  |  |
|                                                                     | 2006   | 2007 9 | % Change |  |  |  |  |  |
| Hazardous                                                           | 7,734  | 7,764  | 0.4%     |  |  |  |  |  |
| Non-Hazardous                                                       | 8,135  | 9,499  | 16.8%    |  |  |  |  |  |
| Other City/State Statute/Ordinance