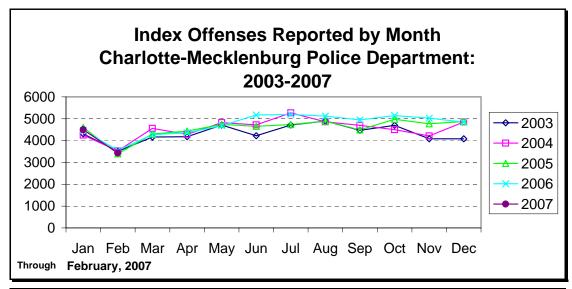

CHARLOTTE-MECKLENBURG POLICE DEPARTMENT MONTHLY SUMMARY REPORT FEBRUARY, 2007

**Darrel Stephens Chief of Police** 

| INC                      | EX OFFENS | ES REPORTE | D TO CHA | RLOTTE-MEC | KLENBURG PO | LICE DEPART | ГМЕНТ     |            |          |
|--------------------------|-----------|------------|----------|------------|-------------|-------------|-----------|------------|----------|
| February, 2007           | # THIS    | % OF ALL   | # LAST   | MONTHI Y   | SAME MONTH  | MONTHI Y    | THIS YEAR | I AST YEAR | ANNUAL   |
| INDEX OFFENSES           | MONTH     | INDEX      | MONTH    | % CHANGE   | LAST YEAR   |             | TO DATE   |            | % CHANGE |
|                          |           |            |          |            |             |             |           |            |          |
| HOMICIDE (MURDER & NON-  |           |            |          |            |             |             |           |            |          |
| NEGLIGENT MANSLAUGHTER)* | 4         | 0.1%       | 9        | -55.6%     | 4           | 0.0%        | 13        | 11         | 18.2%    |
| RAPE TOTAL               | 27        | 0.8%       | 20       | 35.0%      | 21          | 28.6%       | 47        | 47         | 0.0%     |
| ACTUAL                   | 26        | 0.8%       | 19       | 36.8%      | 18          | 44.4%       | 45        | 43         | 4.7%     |
| ATTEMPT                  | 1         | 0.0%       | 1        | 0.0%       | 3           | -66.7%      | 2         | 4          | -50.0%   |
| ROBBERY TOTAL            | 171       | 5.0%       | 206      | -17.0%     | 152         | 12.5%       | 377       | 390        | -3.3%    |
| ARMED                    | 132       | 3.9%       | 160      | -17.5%     | 124         | 6.5%        | 292       | 324        | -9.9%    |
| STRONG-ARM               | 39        | 1.1%       | 46       | -15.2%     | 28          | 39.3%       | 85        | 66         | 28.8%    |
| AGGRAVATED ASSAULT TOTAL | 210       | 6.1%       | 283      | -25.8%     | 242         | -13.2%      | 493       | 543        | -9.2%    |
| BURGLARY TOTAL           | 742       | 21.7%      | 1069     | -30.6%     | 796         | -6.8%       | 1811      | 2018       | -10.3%   |
| RESIDENTIAL              | 522       | 15.2%      | 747      | -30.1%     | 543         | -3.9%       | 1269      | 1315       | -3.5%    |
| COMMERCIAL               | 220       | 6.4%       | 322      | -31.7%     | 253         | -13.0%      | 542       | 703        | -22.9%   |
| FORCE                    | 598       | 17.5%      | 886      | -32.5%     | 661         | -9.5%       | 1484      | 1673       | -11.3%   |
| NO FORCE                 | 85        | 2.5%       | 121      | -29.8%     | 80          | 6.3%        | 206       | 194        | 6.2%     |
| ATTEMPT                  | 59        | 1.7%       | 62       | -4.8%      | 55          | 7.3%        | 121       | 151        | -19.9%   |
| LARCENY TOTAL            | 1902      | 55.5%      | 2439     | -22.0%     | 1837        | 3.5%        | 4341      | 3902       | 11.3%    |
| \$200 AND OVER           | 967       | 28.2%      | 1253     | -22.8%     | 937         | 3.2%        | 2220      | 1978       | 12.2%    |
| \$50 TO \$200            | 347       | 10.1%      | 412      | -15.8%     | 338         | 2.7%        | 759       | 742        | 2.3%     |
| UNDER \$50               | 588       | 17.2%      | 774      | -24.0%     | 562         | 4.6%        | 1362      | 1182       | 15.2%    |
| FROM AUTO                | 976       | 28.5%      | 1304     | -25.2%     | 926         | 5.4%        | 2280      | 2018       | 13.0%    |
| BICYCLE                  | 9         | 0.3%       | 9        | 0.0%       | 7           | 28.6%       | 18        | 16         | 12.5%    |
| SHOPLIFTING              | 172       | 5.0%       | 227      | -24.2%     | 193         | -10.9%      | 399       | 416        | -4.1%    |
| OTHERS                   | 745       | 21.7%      | 899      | -17.1%     | 711         | 4.8%        | 1644      | 1452       | 13.2%    |
| VEHICLE THEFT TOTAL      | 352       | 10.3%      | 445      | -20.9%     | 462         | -23.8%      | 797       | 1045       | -23.7%   |
| ARSON TOTAL              | 18        | 0.5%       | 24       | -25.0%     | 38          | -52.6%      | 42        | 65         | -35.4%   |
| TOTALS                   | 3426      | 100.0%     | 4495     | -23.8%     | 3552        | -3.5%       | 7921      | 8021       | -1.2%    |
| VIOLENT                  | 412       | 12.0%      | 518      | -20.5%     | 419         | -1.7%       | 930       | 991        | -6.2%    |
| PROPERTY                 | 3014      | 88.0%      | 3977     | -24.2%     | 3133        | -3.8%       | 6991      | 7030       | -0.6%    |