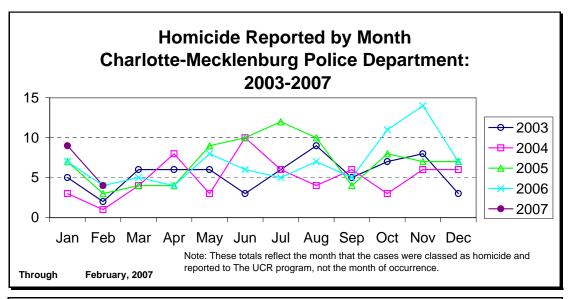

CHARLOTTE-MECKLENBURG POLICE DEPARTMENT MONTHLY SUMMARY REPORT FEBRUARY, 2007

**Darrel Stephens Chief of Police** 

| INC                      | EX OFFENS | ES REPORTE | D TO CHA | RLOTTE-MEC | KLENBURG PO | LICE DEPART | ГМЕНТ     |            |          |
|--------------------------|-----------|------------|----------|------------|-------------|-------------|-----------|------------|----------|
| February, 2007           | # THIS    | % OF ALL   | # LAST   | MONTHI Y   | SAME MONTH  | MONTHI Y    | THIS YEAR | I AST YEAR | ANNUAL   |
| INDEX OFFENSES           | MONTH     | INDEX      | MONTH    | % CHANGE   | LAST YEAR   |             | TO DATE   |            | % CHANGE |
|                          |           |            |          |            |             |             |           |            |          |
| HOMICIDE (MURDER & NON-  |           |            |          |            |             |             |           |            |          |
| NEGLIGENT MANSLAUGHTER)* | 4         | 0.1%       | 9        | -55.6%     | 4           | 0.0%        | 13        | 11         | 18.2%    |
| RAPE TOTAL               | 27        | 0.8%       | 20       | 35.0%      | 21          | 28.6%       | 47        | 47         | 0.0%     |
| ACTUAL                   | 26        | 0.8%       | 19       | 36.8%      | 18          | 44.4%       | 45        | 43         | 4.7%     |
| ATTEMPT                  | 1         | 0.0%       | 1        | 0.0%       | 3           | -66.7%      | 2         | 4          | -50.0%   |
| ROBBERY TOTAL            | 171       | 5.0%       | 206      | -17.0%     | 152         | 12.5%       | 377       | 390        | -3.3%    |
| ARMED                    | 132       | 3.9%       | 160      | -17.5%     | 124         | 6.5%        | 292       | 324        | -9.9%    |
| STRONG-ARM               | 39        | 1.1%       | 46       | -15.2%     | 28          | 39.3%       | 85        | 66         | 28.8%    |
| AGGRAVATED ASSAULT TOTAL | 210       | 6.1%       | 283      | -25.8%     | 242         | -13.2%      | 493       | 543        | -9.2%    |
| BURGLARY TOTAL           | 742       | 21.7%      | 1069     | -30.6%     | 796         | -6.8%       | 1811      | 2018       | -10.3%   |
| RESIDENTIAL              | 522       | 15.2%      | 747      | -30.1%     | 543         | -3.9%       | 1269      | 1315       | -3.5%    |
| COMMERCIAL               | 220       | 6.4%       | 322      | -31.7%     | 253         | -13.0%      | 542       | 703        | -22.9%   |
| FORCE                    | 598       | 17.5%      | 886      | -32.5%     | 661         | -9.5%       | 1484      | 1673       | -11.3%   |
| NO FORCE                 | 85        | 2.5%       | 121      | -29.8%     | 80          | 6.3%        | 206       | 194        | 6.2%     |
| ATTEMPT                  | 59        | 1.7%       | 62       | -4.8%      | 55          | 7.3%        | 121       | 151        | -19.9%   |
| LARCENY TOTAL            | 1902      | 55.5%      | 2439     | -22.0%     | 1837        | 3.5%        | 4341      | 3902       | 11.3%    |
| \$200 AND OVER           | 967       | 28.2%      | 1253     | -22.8%     | 937         | 3.2%        | 2220      | 1978       | 12.2%    |
| \$50 TO \$200            | 347       | 10.1%      | 412      | -15.8%     | 338         | 2.7%        | 759       | 742        | 2.3%     |
| UNDER \$50               | 588       | 17.2%      | 774      | -24.0%     | 562         | 4.6%        | 1362      | 1182       | 15.2%    |
| FROM AUTO                | 976       | 28.5%      | 1304     | -25.2%     | 926         | 5.4%        | 2280      | 2018       | 13.0%    |
| BICYCLE                  | 9         | 0.3%       | 9        | 0.0%       | 7           | 28.6%       | 18        | 16         | 12.5%    |
| SHOPLIFTING              | 172       | 5.0%       | 227      | -24.2%     | 193         | -10.9%      | 399       | 416        | -4.1%    |
| OTHERS                   | 745       | 21.7%      | 899      | -17.1%     | 711         | 4.8%        | 1644      | 1452       | 13.2%    |
| VEHICLE THEFT TOTAL      | 352       | 10.3%      | 445      | -20.9%     | 462         | -23.8%      | 797       | 1045       | -23.7%   |
| ARSON TOTAL              | 18        | 0.5%       | 24       | -25.0%     | 38          | -52.6%      | 42        | 65         | -35.4%   |
| TOTALS                   | 3426      | 100.0%     | 4495     | -23.8%     | 3552        | -3.5%       | 7921      | 8021       | -1.2%    |
| VIOLENT                  | 412       | 12.0%      | 518      | -20.5%     | 419         | -1.7%       | 930       | 991        | -6.2%    |
| PROPERTY                 | 3014      | 88.0%      | 3977     | -24.2%     | 3133        | -3.8%       | 6991      | 7030       | -0.6%    |

\*NOTE: These totals include offenses reported to the Charlotte-Mecklenburg Police Department in accordance with the Uniform Crime Reporting (UCR) Program. Because the data in this report is primarily based on the automated Records Management System, cases counted this month may include offenses from previous months/years that were reclassed after investigation. Homicide totals do not include cases classed as justifiable homicides by UCR rules (See the glossary at the end of this report for the UCR definition of justifiable homicide).