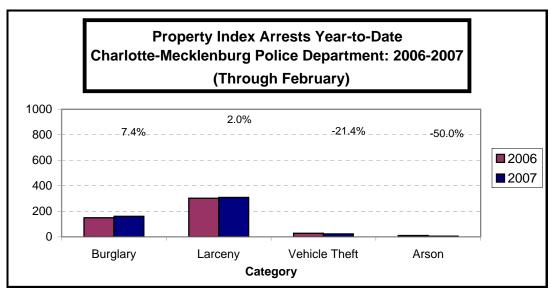

CHARLOTTE-MECKLENBURG POLICE DEPARTMENT MONTHLY SUMMARY REPORT FEBRUARY, 2007

**Darrel Stephens Chief of Police** 

| INC                      | EX OFFENS | ES REPORTE | D TO CHA | RLOTTE-MEC | KLENBURG PO | LICE DEPART | ГМЕНТ     |            |          |
|--------------------------|-----------|------------|----------|------------|-------------|-------------|-----------|------------|----------|
| February, 2007           | # THIS    | % OF ALL   | # LAST   | MONTHI Y   | SAME MONTH  | MONTHI Y    | THIS YEAR | I AST YEAR | ANNUAL   |
| INDEX OFFENSES           | MONTH     | INDEX      | MONTH    | % CHANGE   | LAST YEAR   |             | TO DATE   |            | % CHANGE |
|                          |           |            |          |            |             |             |           |            |          |
| HOMICIDE (MURDER & NON-  |           |            |          |            |             |             |           |            |          |
| NEGLIGENT MANSLAUGHTER)* | 4         | 0.1%       | 9        | -55.6%     | 4           | 0.0%        | 13        | 11         | 18.2%    |
| RAPE TOTAL               | 27        | 0.8%       | 20       | 35.0%      | 21          | 28.6%       | 47        | 47         | 0.0%     |
| ACTUAL                   | 26        | 0.8%       | 19       | 36.8%      | 18          | 44.4%       | 45        | 43         | 4.7%     |
| ATTEMPT                  | 1         | 0.0%       | 1        | 0.0%       | 3           | -66.7%      | 2         | 4          | -50.0%   |
| ROBBERY TOTAL            | 171       | 5.0%       | 206      | -17.0%     | 152         | 12.5%       | 377       | 390        | -3.3%    |
| ARMED                    | 132       | 3.9%       | 160      | -17.5%     | 124         | 6.5%        | 292       | 324        | -9.9%    |
| STRONG-ARM               | 39        | 1.1%       | 46       | -15.2%     | 28          | 39.3%       | 85        | 66         | 28.8%    |
| AGGRAVATED ASSAULT TOTAL | 210       | 6.1%       | 283      | -25.8%     | 242         | -13.2%      | 493       | 543        | -9.2%    |
| BURGLARY TOTAL           | 742       | 21.7%      | 1069     | -30.6%     | 796         | -6.8%       | 1811      | 2018       | -10.3%   |
| RESIDENTIAL              | 522       | 15.2%      | 747      | -30.1%     | 543         | -3.9%       | 1269      | 1315       | -3.5%    |
| COMMERCIAL               | 220       | 6.4%       | 322      | -31.7%     | 253         | -13.0%      | 542       | 703        | -22.9%   |
| FORCE                    | 598       | 17.5%      | 886      | -32.5%     | 661         | -9.5%       | 1484      | 1673       | -11.3%   |
| NO FORCE                 | 85        | 2.5%       | 121      | -29.8%     | 80          | 6.3%        | 206       | 194        | 6.2%     |
| ATTEMPT                  | 59        | 1.7%       | 62       | -4.8%      | 55          | 7.3%        | 121       | 151        | -19.9%   |
| LARCENY TOTAL            | 1902      | 55.5%      | 2439     | -22.0%     | 1837        | 3.5%        | 4341      | 3902       | 11.3%    |
| \$200 AND OVER           | 967       | 28.2%      | 1253     | -22.8%     | 937         | 3.2%        | 2220      | 1978       | 12.2%    |
| \$50 TO \$200            | 347       | 10.1%      | 412      | -15.8%     | 338         | 2.7%        | 759       | 742        | 2.3%     |
| UNDER \$50               | 588       | 17.2%      | 774      | -24.0%     | 562         | 4.6%        | 1362      | 1182       | 15.2%    |
| FROM AUTO                | 976       | 28.5%      | 1304     | -25.2%     | 926         | 5.4%        | 2280      | 2018       | 13.0%    |
| BICYCLE                  | 9         | 0.3%       | 9        | 0.0%       | 7           | 28.6%       | 18        | 16         | 12.5%    |
| SHOPLIFTING              | 172       | 5.0%       | 227      | -24.2%     | 193         | -10.9%      | 399       | 416        | -4.1%    |
| OTHERS                   | 745       | 21.7%      | 899      | -17.1%     | 711         | 4.8%        | 1644      | 1452       | 13.2%    |
| VEHICLE THEFT TOTAL      | 352       | 10.3%      | 445      | -20.9%     | 462         | -23.8%      | 797       | 1045       | -23.7%   |
| ARSON TOTAL              | 18        | 0.5%       | 24       | -25.0%     | 38          | -52.6%      | 42        | 65         | -35.4%   |
| TOTALS                   | 3426      | 100.0%     | 4495     | -23.8%     | 3552        | -3.5%       | 7921      | 8021       | -1.2%    |
| VIOLENT                  | 412       | 12.0%      | 518      | -20.5%     | 419         | -1.7%       | 930       | 991        | -6.2%    |
| PROPERTY                 | 3014      | 88.0%      | 3977     | -24.2%     | 3133        | -3.8%       | 6991      | 7030       | -0.6%    |