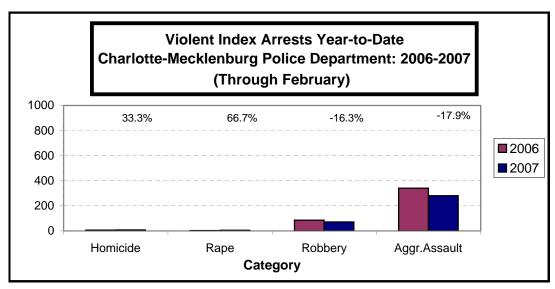

CHARLOTTE-MECKLENBURG POLICE DEPARTMENT MONTHLY SUMMARY REPORT FEBRUARY, 2007

**Darrel Stephens Chief of Police** 

| INC                      | EX OFFENS | ES REPORTE | D TO CHA | RLOTTE-MEC | KLENBURG PO | LICE DEPART | ГМЕНТ     |            |          |
|--------------------------|-----------|------------|----------|------------|-------------|-------------|-----------|------------|----------|
| February, 2007           | # THIS    | % OF ALL   | # LAST   | MONTHI Y   | SAME MONTH  | MONTHI Y    | THIS YEAR | I AST YEAR | ANNUAL   |
| INDEX OFFENSES           | MONTH     | INDEX      | MONTH    | % CHANGE   | LAST YEAR   |             | TO DATE   |            | % CHANGE |
|                          |           |            |          |            |             |             |           |            |          |
| HOMICIDE (MURDER & NON-  |           |            |          |            |             |             |           |            |          |
| NEGLIGENT MANSLAUGHTER)* | 4         | 0.1%       | 9        | -55.6%     | 4           | 0.0%        | 13        | 11         | 18.2%    |
| RAPE TOTAL               | 27        | 0.8%       | 20       | 35.0%      | 21          | 28.6%       | 47        | 47         | 0.0%     |
| ACTUAL                   | 26        | 0.8%       | 19       | 36.8%      | 18          | 44.4%       | 45        | 43         | 4.7%     |
| ATTEMPT                  | 1         | 0.0%       | 1        | 0.0%       | 3           | -66.7%      | 2         | 4          | -50.0%   |
| ROBBERY TOTAL            | 171       | 5.0%       | 206      | -17.0%     | 152         | 12.5%       | 377       | 390        | -3.3%    |
| ARMED                    | 132       | 3.9%       | 160      | -17.5%     | 124         | 6.5%        | 292       | 324        | -9.9%    |
| STRONG-ARM               | 39        | 1.1%       | 46       | -15.2%     | 28          | 39.3%       | 85        | 66         | 28.8%    |
| AGGRAVATED ASSAULT TOTAL | 210       | 6.1%       | 283      | -25.8%     | 242         | -13.2%      | 493       | 543        | -9.2%    |
| BURGLARY TOTAL           | 742       | 21.7%      | 1069     | -30.6%     | 796         | -6.8%       | 1811      | 2018       | -10.3%   |
| RESIDENTIAL              | 522       | 15.2%      | 747      | -30.1%     | 543         | -3.9%       | 1269      | 1315       | -3.5%    |
| COMMERCIAL               | 220       | 6.4%       | 322      | -31.7%     | 253         | -13.0%      | 542       | 703        | -22.9%   |
| FORCE                    | 598       | 17.5%      | 886      | -32.5%     | 661         | -9.5%       | 1484      | 1673       | -11.3%   |
| NO FORCE                 | 85        | 2.5%       | 121      | -29.8%     | 80          | 6.3%        | 206       | 194        | 6.2%     |
| ATTEMPT                  | 59        | 1.7%       | 62       | -4.8%      | 55          | 7.3%        | 121       | 151        | -19.9%   |
| LARCENY TOTAL            | 1902      | 55.5%      | 2439     | -22.0%     | 1837        | 3.5%        | 4341      | 3902       | 11.3%    |
| \$200 AND OVER           | 967       | 28.2%      | 1253     | -22.8%     | 937         | 3.2%        | 2220      | 1978       | 12.2%    |
| \$50 TO \$200            | 347       | 10.1%      | 412      | -15.8%     | 338         | 2.7%        | 759       | 742        | 2.3%     |
| UNDER \$50               | 588       | 17.2%      | 774      | -24.0%     | 562         | 4.6%        | 1362      | 1182       | 15.2%    |
| FROM AUTO                | 976       | 28.5%      | 1304     | -25.2%     | 926         | 5.4%        | 2280      | 2018       | 13.0%    |
| BICYCLE                  | 9         | 0.3%       | 9        | 0.0%       | 7           | 28.6%       | 18        | 16         | 12.5%    |
| SHOPLIFTING              | 172       | 5.0%       | 227      | -24.2%     | 193         | -10.9%      | 399       | 416        | -4.1%    |
| OTHERS                   | 745       | 21.7%      | 899      | -17.1%     | 711         | 4.8%        | 1644      | 1452       | 13.2%    |
| VEHICLE THEFT TOTAL      | 352       | 10.3%      | 445      | -20.9%     | 462         | -23.8%      | 797       | 1045       | -23.7%   |
| ARSON TOTAL              | 18        | 0.5%       | 24       | -25.0%     | 38          | -52.6%      | 42        | 65         | -35.4%   |
| TOTALS                   | 3426      | 100.0%     | 4495     | -23.8%     | 3552        | -3.5%       | 7921      | 8021       | -1.2%    |
| VIOLENT                  | 412       | 12.0%      | 518      | -20.5%     | 419         | -1.7%       | 930       | 991        | -6.2%    |
| PROPERTY                 | 3014      | 88.0%      | 3977     | -24.2%     | 3133        | -3.8%       | 6991      | 7030       | -0.6%    |