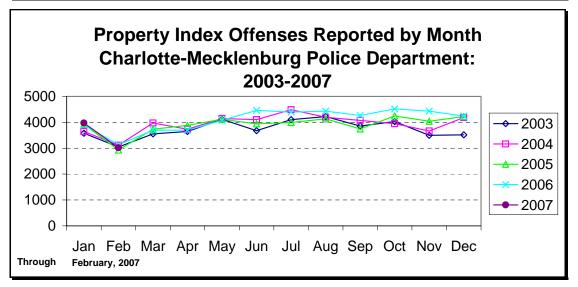

CHARLOTTE-MECKLENBURG POLICE DEPARTMENT MONTHLY SUMMARY REPORT FEBRUARY, 2007

**Darrel Stephens Chief of Police** 

| INC                      | EX OFFENS | ES REPORTE | D TO CHA | RLOTTE-MEC | KLENBURG PO | LICE DEPART | ГМЕНТ     |            |          |
|--------------------------|-----------|------------|----------|------------|-------------|-------------|-----------|------------|----------|
| February, 2007           | # THIS    | % OF ALL   | # LAST   | MONTHI Y   | SAME MONTH  | MONTHI Y    | THIS YEAR | I AST YEAR | ANNUAL   |
| INDEX OFFENSES           | MONTH     | INDEX      | MONTH    | % CHANGE   | LAST YEAR   |             | TO DATE   |            | % CHANGE |
|                          |           |            |          |            |             |             |           |            |          |
| HOMICIDE (MURDER & NON-  |           |            |          |            |             |             |           |            |          |
| NEGLIGENT MANSLAUGHTER)* | 4         | 0.1%       | 9        | -55.6%     | 4           | 0.0%        | 13        | 11         | 18.2%    |
| RAPE TOTAL               | 27        | 0.8%       | 20       | 35.0%      | 21          | 28.6%       | 47        | 47         | 0.0%     |
| ACTUAL                   | 26        | 0.8%       | 19       | 36.8%      | 18          | 44.4%       | 45        | 43         | 4.7%     |
| ATTEMPT                  | 1         | 0.0%       | 1        | 0.0%       | 3           | -66.7%      | 2         | 4          | -50.0%   |
| ROBBERY TOTAL            | 171       | 5.0%       | 206      | -17.0%     | 152         | 12.5%       | 377       | 390        | -3.3%    |
| ARMED                    | 132       | 3.9%       | 160      | -17.5%     | 124         | 6.5%        | 292       | 324        | -9.9%    |
| STRONG-ARM               | 39        | 1.1%       | 46       | -15.2%     | 28          | 39.3%       | 85        | 66         | 28.8%    |
| AGGRAVATED ASSAULT TOTAL | 210       | 6.1%       | 283      | -25.8%     | 242         | -13.2%      | 493       | 543        | -9.2%    |
| BURGLARY TOTAL           | 742       | 21.7%      | 1069     | -30.6%     | 796         | -6.8%       | 1811      | 2018       | -10.3%   |
| RESIDENTIAL              | 522       | 15.2%      | 747      | -30.1%     | 543         | -3.9%       | 1269      | 1315       | -3.5%    |
| COMMERCIAL               | 220       | 6.4%       | 322      | -31.7%     | 253         | -13.0%      | 542       | 703        | -22.9%   |
| FORCE                    | 598       | 17.5%      | 886      | -32.5%     | 661         | -9.5%       | 1484      | 1673       | -11.3%   |
| NO FORCE                 | 85        | 2.5%       | 121      | -29.8%     | 80          | 6.3%        | 206       | 194        | 6.2%     |
| ATTEMPT                  | 59        | 1.7%       | 62       | -4.8%      | 55          | 7.3%        | 121       | 151        | -19.9%   |
| LARCENY TOTAL            | 1902      | 55.5%      | 2439     | -22.0%     | 1837        | 3.5%        | 4341      | 3902       | 11.3%    |
| \$200 AND OVER           | 967       | 28.2%      | 1253     | -22.8%     | 937         | 3.2%        | 2220      | 1978       | 12.2%    |
| \$50 TO \$200            | 347       | 10.1%      | 412      | -15.8%     | 338         | 2.7%        | 759       | 742        | 2.3%     |
| UNDER \$50               | 588       | 17.2%      | 774      | -24.0%     | 562         | 4.6%        | 1362      | 1182       | 15.2%    |
| FROM AUTO                | 976       | 28.5%      | 1304     | -25.2%     | 926         | 5.4%        | 2280      | 2018       | 13.0%    |
| BICYCLE                  | 9         | 0.3%       | 9        | 0.0%       | 7           | 28.6%       | 18        | 16         | 12.5%    |
| SHOPLIFTING              | 172       | 5.0%       | 227      | -24.2%     | 193         | -10.9%      | 399       | 416        | -4.1%    |
| OTHERS                   | 745       | 21.7%      | 899      | -17.1%     | 711         | 4.8%        | 1644      | 1452       | 13.2%    |
| VEHICLE THEFT TOTAL      | 352       | 10.3%      | 445      | -20.9%     | 462         | -23.8%      | 797       | 1045       | -23.7%   |
| ARSON TOTAL              | 18        | 0.5%       | 24       | -25.0%     | 38          | -52.6%      | 42        | 65         | -35.4%   |
| TOTALS                   | 3426      | 100.0%     | 4495     | -23.8%     | 3552        | -3.5%       | 7921      | 8021       | -1.2%    |
| VIOLENT                  | 412       | 12.0%      | 518      | -20.5%     | 419         | -1.7%       | 930       | 991        | -6.2%    |
| PROPERTY                 | 3014      | 88.0%      | 3977     | -24.2%     | 3133        | -3.8%       | 6991      | 7030       | -0.6%    |