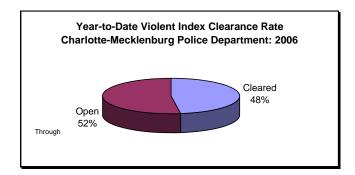

| February, 2007            | THIS MONTH: |        | AST MONTH: |       | SAME MO. LAST Y | р.      | THIS YEAR TO | DATE.  | LAST YEAR 1 | O DATE. |
|---------------------------|-------------|--------|------------|-------|-----------------|---------|--------------|--------|-------------|---------|
| INDEX CLEARANCES          | NO.         | %      | NO.        | %     | NO.             | K:<br>% |              | WATE:  | NO.         | W DATE: |
| INDEX GEENIANGES          | 110.        | ,,,    | 110.       | /0    | 110.            | 70      | 110.         | 70     | 110.        | 70      |
| MURDER & NON-NEGLIGENT    |             |        |            |       |                 |         |              |        |             |         |
| MANSLAUGHTER <sup>1</sup> | 1           | 25.0%  | 7          | 77.8% | 0               | 0.0%    | 8            | 61.5%  | 5           | 45.5%   |
| RAPE TOTAL                | 21          | 77.8%  | 15         | 75.0% | 20              | 95.2%   | 36           | 76.6%  | 37          | 78.7%   |
| ACTUAL                    | 19          | 73.1%  | 15         | 78.9% | 18              | 100.0%  | 34           | 75.6%  | 35          | 81.4%   |
| ATTEMPT                   | 2           | 200.0% | 0          | 0.0%  | 2               | 66.7%   | 2            | 100.0% | 2           | 50.0%   |
| ROBBERY TOTAL             | 55          | 32.2%  | 66         | 32.0% | 81              | 53.3%   | 121          | 32.1%  | 187         | 47.9%   |
| ARMED                     | 50          | 37.9%  | 55         | 34.4% | 66              | 53.2%   | 105          | 36.0%  | 145         | 44.8%   |
| STRONG-ARM                | 5           | 12.8%  | 11         | 23.9% | 15              | 53.6%   | 16           | 18.8%  | 42          | 63.6%   |
| AGGRAVATED ASSAULT TOTAL  | 117         | 55.7%  | 163        | 57.6% | 166             | 68.6%   | 280          | 56.8%  | 340         | 62.6%   |
| BURGLARY TOTAL            | 161         | 21.7%  | 116        | 10.9% | 85              | 10.7%   | 277          | 15.3%  | 183         | 9.1%    |
| RESIDENTIAL               | 92          | 17.6%  | 72         | 9.6%  | 69              | 12.7%   | 164          | 12.9%  | 144         | 11.0%   |
| COMMERCIAL                | 69          | 31.4%  | 44         | 13.7% | 16              | 6.3%    | 113          | 20.8%  | 39          | 5.5%    |
| LARCENY TOTAL             | 227         | 11.9%  | 367        | 15.0% | 365             | 19.9%   | 594          | 13.7%  | 694         | 17.8%   |
| FROM AUTO                 | 18          | 1.8%   | 53         | 4.1%  | 32              | 3.5%    | 71           | 3.1%   | 78          | 3.9%    |
| BICYCLE                   | -1          | -11.1% | 0          | 0.0%  | 1               | 14.3%   | -1           | -5.6%  | 3           | 18.8%   |
| SHOPLIFTING               | 109         | 63.4%  | 149        | 65.6% | 139             | 72.0%   | 258          | 64.7%  | 283         | 68.0%   |
| OTHERS                    | 101         | 13.6%  | 165        | 18.4% | 193             | 27.1%   | 266          | 16.2%  | 330         | 22.7%   |
| VEHICLE THEFT TOTAL       | 62          | 17.6%  | 83         | 18.7% | 72              | 15.6%   | 145          | 18.2%  | 160         | 15.3%   |
| ARSON TOTAL               | 4           | 22.2%  | 3          | 12.5% | 8               | 21.1%   | 7            | 16.7%  | 21          | 32.3%   |
| TOTALS                    | 648         | 18.9%  | 820        | 18.2% | 797             | 22.4%   | 1468         | 18.5%  | 1627        | 20.3%   |
| VIOLENT                   | 194         | 47.1%  | 251        | 48.5% | 267             | 63.7%   | 445          | 47.8%  | 569         | 57.4%   |
| PROPERTY                  | 454         | 15.1%  | 569        | 14.3% | 530             | 16.9%   | 1023         | 14.6%  | 1058        | 15.0%   |

Clearance rates for crime reporting are calculated by dividing the number of crimes cleared during a designated time span by the number of crimes reported in the same period and converting the result to a percentage (mutiplying by 100). Since cases from previous reporting periods can be cleared during the designated time span, the rate may be higher than 100%.