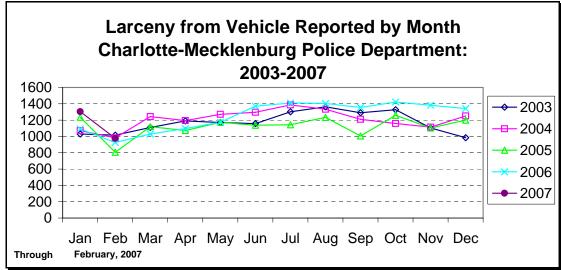

CHARLOTTE-MECKLENBURG POLICE DEPARTMENT MONTHLY SUMMARY REPORT FEBRUARY, 2007

**Darrel Stephens Chief of Police** 

| INC                      | EX OFFENS | ES REPORTE | D TO CHA | RLOTTE-MEC | KLENBURG PO | LICE DEPART | ГМЕНТ     |            |          |
|--------------------------|-----------|------------|----------|------------|-------------|-------------|-----------|------------|----------|
| February, 2007           | # THIS    | % OF ALL   | # LAST   | MONTHI Y   | SAME MONTH  | MONTHI Y    | THIS YEAR | I AST YEAR | ANNUAL   |
| INDEX OFFENSES           | MONTH     | INDEX      | MONTH    | % CHANGE   | LAST YEAR   |             | TO DATE   |            | % CHANGE |
|                          |           |            |          |            |             |             |           |            |          |
| HOMICIDE (MURDER & NON-  |           |            |          |            |             |             |           |            |          |
| NEGLIGENT MANSLAUGHTER)* | 4         | 0.1%       | 9        | -55.6%     | 4           | 0.0%        | 13        | 11         | 18.2%    |
| RAPE TOTAL               | 27        | 0.8%       | 20       | 35.0%      | 21          | 28.6%       | 47        | 47         | 0.0%     |
| ACTUAL                   | 26        | 0.8%       | 19       | 36.8%      | 18          | 44.4%       | 45        | 43         | 4.7%     |
| ATTEMPT                  | 1         | 0.0%       | 1        | 0.0%       | 3           | -66.7%      | 2         | 4          | -50.0%   |
| ROBBERY TOTAL            | 171       | 5.0%       | 206      | -17.0%     | 152         | 12.5%       | 377       | 390        | -3.3%    |
| ARMED                    | 132       | 3.9%       | 160      | -17.5%     | 124         | 6.5%        | 292       | 324        | -9.9%    |
| STRONG-ARM               | 39        | 1.1%       | 46       | -15.2%     | 28          | 39.3%       | 85        | 66         | 28.8%    |
| AGGRAVATED ASSAULT TOTAL | 210       | 6.1%       | 283      | -25.8%     | 242         | -13.2%      | 493       | 543        | -9.2%    |
| BURGLARY TOTAL           | 742       | 21.7%      | 1069     | -30.6%     | 796         | -6.8%       | 1811      | 2018       | -10.3%   |
| RESIDENTIAL              | 522       | 15.2%      | 747      | -30.1%     | 543         | -3.9%       | 1269      | 1315       | -3.5%    |
| COMMERCIAL               | 220       | 6.4%       | 322      | -31.7%     | 253         | -13.0%      | 542       | 703        | -22.9%   |
| FORCE                    | 598       | 17.5%      | 886      | -32.5%     | 661         | -9.5%       | 1484      | 1673       | -11.3%   |
| NO FORCE                 | 85        | 2.5%       | 121      | -29.8%     | 80          | 6.3%        | 206       | 194        | 6.2%     |
| ATTEMPT                  | 59        | 1.7%       | 62       | -4.8%      | 55          | 7.3%        | 121       | 151        | -19.9%   |
| LARCENY TOTAL            | 1902      | 55.5%      | 2439     | -22.0%     | 1837        | 3.5%        | 4341      | 3902       | 11.3%    |
| \$200 AND OVER           | 967       | 28.2%      | 1253     | -22.8%     | 937         | 3.2%        | 2220      | 1978       | 12.2%    |
| \$50 TO \$200            | 347       | 10.1%      | 412      | -15.8%     | 338         | 2.7%        | 759       | 742        | 2.3%     |
| UNDER \$50               | 588       | 17.2%      | 774      | -24.0%     | 562         | 4.6%        | 1362      | 1182       | 15.2%    |
| FROM AUTO                | 976       | 28.5%      | 1304     | -25.2%     | 926         | 5.4%        | 2280      | 2018       | 13.0%    |
| BICYCLE                  | 9         | 0.3%       | 9        | 0.0%       | 7           | 28.6%       | 18        | 16         | 12.5%    |
| SHOPLIFTING              | 172       | 5.0%       | 227      | -24.2%     | 193         | -10.9%      | 399       | 416        | -4.1%    |
| OTHERS                   | 745       | 21.7%      | 899      | -17.1%     | 711         | 4.8%        | 1644      | 1452       | 13.2%    |
| VEHICLE THEFT TOTAL      | 352       | 10.3%      | 445      | -20.9%     | 462         | -23.8%      | 797       | 1045       | -23.7%   |
| ARSON TOTAL              | 18        | 0.5%       | 24       | -25.0%     | 38          | -52.6%      | 42        | 65         | -35.4%   |
| TOTALS                   | 3426      | 100.0%     | 4495     | -23.8%     | 3552        | -3.5%       | 7921      | 8021       | -1.2%    |
| VIOLENT                  | 412       | 12.0%      | 518      | -20.5%     | 419         | -1.7%       | 930       | 991        | -6.2%    |
| PROPERTY                 | 3014      | 88.0%      | 3977     | -24.2%     | 3133        | -3.8%       | 6991      | 7030       | -0.6%    |