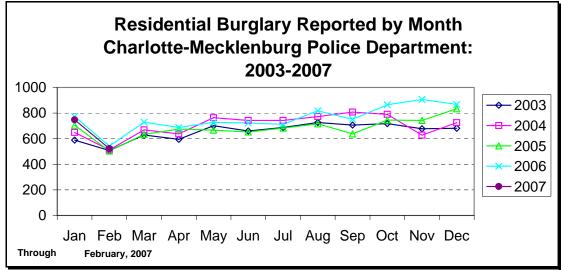

CHARLOTTE-MECKLENBURG POLICE DEPARTMENT MONTHLY SUMMARY REPORT FEBRUARY, 2007

**Darrel Stephens Chief of Police** 

| INC                      | EX OFFENS | ES REPORTE | D TO CHA | RLOTTE-MEC | KLENBURG PO | LICE DEPART | ГМЕНТ     |            |          |
|--------------------------|-----------|------------|----------|------------|-------------|-------------|-----------|------------|----------|
| February, 2007           | # THIS    | % OF ALL   | # LAST   | MONTHI Y   | SAME MONTH  | MONTHI Y    | THIS YEAR | I AST YEAR | ANNUAL   |
| INDEX OFFENSES           | MONTH     | INDEX      | MONTH    | % CHANGE   | LAST YEAR   |             | TO DATE   |            | % CHANGE |
|                          |           |            |          |            |             |             |           |            |          |
| HOMICIDE (MURDER & NON-  |           |            |          |            |             |             |           |            |          |
| NEGLIGENT MANSLAUGHTER)* | 4         | 0.1%       | 9        | -55.6%     | 4           | 0.0%        | 13        | 11         | 18.2%    |
| RAPE TOTAL               | 27        | 0.8%       | 20       | 35.0%      | 21          | 28.6%       | 47        | 47         | 0.0%     |
| ACTUAL                   | 26        | 0.8%       | 19       | 36.8%      | 18          | 44.4%       | 45        | 43         | 4.7%     |
| ATTEMPT                  | 1         | 0.0%       | 1        | 0.0%       | 3           | -66.7%      | 2         | 4          | -50.0%   |
| ROBBERY TOTAL            | 171       | 5.0%       | 206      | -17.0%     | 152         | 12.5%       | 377       | 390        | -3.3%    |
| ARMED                    | 132       | 3.9%       | 160      | -17.5%     | 124         | 6.5%        | 292       | 324        | -9.9%    |
| STRONG-ARM               | 39        | 1.1%       | 46       | -15.2%     | 28          | 39.3%       | 85        | 66         | 28.8%    |
| AGGRAVATED ASSAULT TOTAL | 210       | 6.1%       | 283      | -25.8%     | 242         | -13.2%      | 493       | 543        | -9.2%    |
| BURGLARY TOTAL           | 742       | 21.7%      | 1069     | -30.6%     | 796         | -6.8%       | 1811      | 2018       | -10.3%   |
| RESIDENTIAL              | 522       | 15.2%      | 747      | -30.1%     | 543         | -3.9%       | 1269      | 1315       | -3.5%    |
| COMMERCIAL               | 220       | 6.4%       | 322      | -31.7%     | 253         | -13.0%      | 542       | 703        | -22.9%   |
| FORCE                    | 598       | 17.5%      | 886      | -32.5%     | 661         | -9.5%       | 1484      | 1673       | -11.3%   |
| NO FORCE                 | 85        | 2.5%       | 121      | -29.8%     | 80          | 6.3%        | 206       | 194        | 6.2%     |
| ATTEMPT                  | 59        | 1.7%       | 62       | -4.8%      | 55          | 7.3%        | 121       | 151        | -19.9%   |
| LARCENY TOTAL            | 1902      | 55.5%      | 2439     | -22.0%     | 1837        | 3.5%        | 4341      | 3902       | 11.3%    |
| \$200 AND OVER           | 967       | 28.2%      | 1253     | -22.8%     | 937         | 3.2%        | 2220      | 1978       | 12.2%    |
| \$50 TO \$200            | 347       | 10.1%      | 412      | -15.8%     | 338         | 2.7%        | 759       | 742        | 2.3%     |
| UNDER \$50               | 588       | 17.2%      | 774      | -24.0%     | 562         | 4.6%        | 1362      | 1182       | 15.2%    |
| FROM AUTO                | 976       | 28.5%      | 1304     | -25.2%     | 926         | 5.4%        | 2280      | 2018       | 13.0%    |
| BICYCLE                  | 9         | 0.3%       | 9        | 0.0%       | 7           | 28.6%       | 18        | 16         | 12.5%    |
| SHOPLIFTING              | 172       | 5.0%       | 227      | -24.2%     | 193         | -10.9%      | 399       | 416        | -4.1%    |
| OTHERS                   | 745       | 21.7%      | 899      | -17.1%     | 711         | 4.8%        | 1644      | 1452       | 13.2%    |
| VEHICLE THEFT TOTAL      | 352       | 10.3%      | 445      | -20.9%     | 462         | -23.8%      | 797       | 1045       | -23.7%   |
| ARSON TOTAL              | 18        | 0.5%       | 24       | -25.0%     | 38          | -52.6%      | 42        | 65         | -35.4%   |
| TOTALS                   | 3426      | 100.0%     | 4495     | -23.8%     | 3552        | -3.5%       | 7921      | 8021       | -1.2%    |
| VIOLENT                  | 412       | 12.0%      | 518      | -20.5%     | 419         | -1.7%       | 930       | 991        | -6.2%    |
| PROPERTY                 | 3014      | 88.0%      | 3977     | -24.2%     | 3133        | -3.8%       | 6991      | 7030       | -0.6%    |