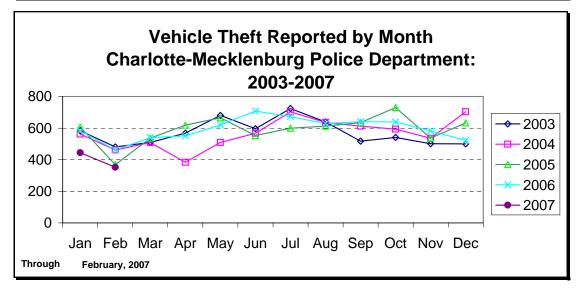

CHARLOTTE-MECKLENBURG POLICE DEPARTMENT MONTHLY SUMMARY REPORT FEBRUARY, 2007

**Darrel Stephens Chief of Police** 

| INC                      | EX OFFENS | ES REPORTE | D TO CHA | RLOTTE-MEC | KLENBURG PO | LICE DEPART | ГМЕНТ     |            |          |
|--------------------------|-----------|------------|----------|------------|-------------|-------------|-----------|------------|----------|
| February, 2007           | # THIS    | % OF ALL   | # LAST   | MONTHI Y   | SAME MONTH  | MONTHI Y    | THIS YEAR | I AST YEAR | ANNUAL   |
| INDEX OFFENSES           | MONTH     | INDEX      | MONTH    | % CHANGE   | LAST YEAR   |             | TO DATE   |            | % CHANGE |
|                          |           |            |          |            |             |             |           |            |          |
| HOMICIDE (MURDER & NON-  |           |            |          |            |             |             |           |            |          |
| NEGLIGENT MANSLAUGHTER)* | 4         | 0.1%       | 9        | -55.6%     | 4           | 0.0%        | 13        | 11         | 18.2%    |
| RAPE TOTAL               | 27        | 0.8%       | 20       | 35.0%      | 21          | 28.6%       | 47        | 47         | 0.0%     |
| ACTUAL                   | 26        | 0.8%       | 19       | 36.8%      | 18          | 44.4%       | 45        | 43         | 4.7%     |
| ATTEMPT                  | 1         | 0.0%       | 1        | 0.0%       | 3           | -66.7%      | 2         | 4          | -50.0%   |
| ROBBERY TOTAL            | 171       | 5.0%       | 206      | -17.0%     | 152         | 12.5%       | 377       | 390        | -3.3%    |
| ARMED                    | 132       | 3.9%       | 160      | -17.5%     | 124         | 6.5%        | 292       | 324        | -9.9%    |
| STRONG-ARM               | 39        | 1.1%       | 46       | -15.2%     | 28          | 39.3%       | 85        | 66         | 28.8%    |
| AGGRAVATED ASSAULT TOTAL | 210       | 6.1%       | 283      | -25.8%     | 242         | -13.2%      | 493       | 543        | -9.2%    |
| BURGLARY TOTAL           | 742       | 21.7%      | 1069     | -30.6%     | 796         | -6.8%       | 1811      | 2018       | -10.3%   |
| RESIDENTIAL              | 522       | 15.2%      | 747      | -30.1%     | 543         | -3.9%       | 1269      | 1315       | -3.5%    |
| COMMERCIAL               | 220       | 6.4%       | 322      | -31.7%     | 253         | -13.0%      | 542       | 703        | -22.9%   |
| FORCE                    | 598       | 17.5%      | 886      | -32.5%     | 661         | -9.5%       | 1484      | 1673       | -11.3%   |
| NO FORCE                 | 85        | 2.5%       | 121      | -29.8%     | 80          | 6.3%        | 206       | 194        | 6.2%     |
| ATTEMPT                  | 59        | 1.7%       | 62       | -4.8%      | 55          | 7.3%        | 121       | 151        | -19.9%   |
| LARCENY TOTAL            | 1902      | 55.5%      | 2439     | -22.0%     | 1837        | 3.5%        | 4341      | 3902       | 11.3%    |
| \$200 AND OVER           | 967       | 28.2%      | 1253     | -22.8%     | 937         | 3.2%        | 2220      | 1978       | 12.2%    |
| \$50 TO \$200            | 347       | 10.1%      | 412      | -15.8%     | 338         | 2.7%        | 759       | 742        | 2.3%     |
| UNDER \$50               | 588       | 17.2%      | 774      | -24.0%     | 562         | 4.6%        | 1362      | 1182       | 15.2%    |
| FROM AUTO                | 976       | 28.5%      | 1304     | -25.2%     | 926         | 5.4%        | 2280      | 2018       | 13.0%    |
| BICYCLE                  | 9         | 0.3%       | 9        | 0.0%       | 7           | 28.6%       | 18        | 16         | 12.5%    |
| SHOPLIFTING              | 172       | 5.0%       | 227      | -24.2%     | 193         | -10.9%      | 399       | 416        | -4.1%    |
| OTHERS                   | 745       | 21.7%      | 899      | -17.1%     | 711         | 4.8%        | 1644      | 1452       | 13.2%    |
| VEHICLE THEFT TOTAL      | 352       | 10.3%      | 445      | -20.9%     | 462         | -23.8%      | 797       | 1045       | -23.7%   |
| ARSON TOTAL              | 18        | 0.5%       | 24       | -25.0%     | 38          | -52.6%      | 42        | 65         | -35.4%   |
| TOTALS                   | 3426      | 100.0%     | 4495     | -23.8%     | 3552        | -3.5%       | 7921      | 8021       | -1.2%    |
| VIOLENT                  | 412       | 12.0%      | 518      | -20.5%     | 419         | -1.7%       | 930       | 991        | -6.2%    |
| PROPERTY                 | 3014      | 88.0%      | 3977     | -24.2%     | 3133        | -3.8%       | 6991      | 7030       | -0.6%    |