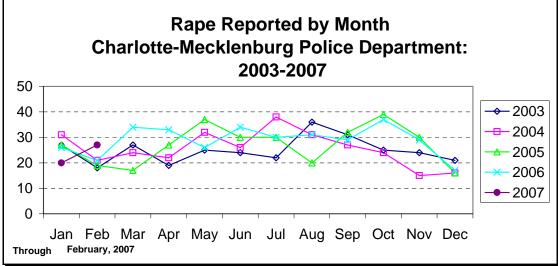

CHARLOTTE-MECKLENBURG POLICE DEPARTMENT MONTHLY SUMMARY REPORT FEBRUARY, 2007

**Darrel Stephens Chief of Police** 

| INC                      | EX OFFENS | ES REPORTE | D TO CHA | RLOTTE-MEC | KLENBURG PO | LICE DEPART | ГМЕНТ     |            |          |
|--------------------------|-----------|------------|----------|------------|-------------|-------------|-----------|------------|----------|
| February, 2007           | # THIS    | % OF ALL   | # LAST   | MONTHI Y   | SAME MONTH  | MONTHI Y    | THIS YEAR | I AST YEAR | ANNUAL   |
| INDEX OFFENSES           | MONTH     | INDEX      | MONTH    | % CHANGE   | LAST YEAR   |             | TO DATE   |            | % CHANGE |
|                          |           |            |          |            |             |             |           |            |          |
| HOMICIDE (MURDER & NON-  |           |            |          |            |             |             |           |            |          |
| NEGLIGENT MANSLAUGHTER)* | 4         | 0.1%       | 9        | -55.6%     | 4           | 0.0%        | 13        | 11         | 18.2%    |
| RAPE TOTAL               | 27        | 0.8%       | 20       | 35.0%      | 21          | 28.6%       | 47        | 47         | 0.0%     |
| ACTUAL                   | 26        | 0.8%       | 19       | 36.8%      | 18          | 44.4%       | 45        | 43         | 4.7%     |
| ATTEMPT                  | 1         | 0.0%       | 1        | 0.0%       | 3           | -66.7%      | 2         | 4          | -50.0%   |
| ROBBERY TOTAL            | 171       | 5.0%       | 206      | -17.0%     | 152         | 12.5%       | 377       | 390        | -3.3%    |
| ARMED                    | 132       | 3.9%       | 160      | -17.5%     | 124         | 6.5%        | 292       | 324        | -9.9%    |
| STRONG-ARM               | 39        | 1.1%       | 46       | -15.2%     | 28          | 39.3%       | 85        | 66         | 28.8%    |
| AGGRAVATED ASSAULT TOTAL | 210       | 6.1%       | 283      | -25.8%     | 242         | -13.2%      | 493       | 543        | -9.2%    |
| BURGLARY TOTAL           | 742       | 21.7%      | 1069     | -30.6%     | 796         | -6.8%       | 1811      | 2018       | -10.3%   |
| RESIDENTIAL              | 522       | 15.2%      | 747      | -30.1%     | 543         | -3.9%       | 1269      | 1315       | -3.5%    |
| COMMERCIAL               | 220       | 6.4%       | 322      | -31.7%     | 253         | -13.0%      | 542       | 703        | -22.9%   |
| FORCE                    | 598       | 17.5%      | 886      | -32.5%     | 661         | -9.5%       | 1484      | 1673       | -11.3%   |
| NO FORCE                 | 85        | 2.5%       | 121      | -29.8%     | 80          | 6.3%        | 206       | 194        | 6.2%     |
| ATTEMPT                  | 59        | 1.7%       | 62       | -4.8%      | 55          | 7.3%        | 121       | 151        | -19.9%   |
| LARCENY TOTAL            | 1902      | 55.5%      | 2439     | -22.0%     | 1837        | 3.5%        | 4341      | 3902       | 11.3%    |
| \$200 AND OVER           | 967       | 28.2%      | 1253     | -22.8%     | 937         | 3.2%        | 2220      | 1978       | 12.2%    |
| \$50 TO \$200            | 347       | 10.1%      | 412      | -15.8%     | 338         | 2.7%        | 759       | 742        | 2.3%     |
| UNDER \$50               | 588       | 17.2%      | 774      | -24.0%     | 562         | 4.6%        | 1362      | 1182       | 15.2%    |
| FROM AUTO                | 976       | 28.5%      | 1304     | -25.2%     | 926         | 5.4%        | 2280      | 2018       | 13.0%    |
| BICYCLE                  | 9         | 0.3%       | 9        | 0.0%       | 7           | 28.6%       | 18        | 16         | 12.5%    |
| SHOPLIFTING              | 172       | 5.0%       | 227      | -24.2%     | 193         | -10.9%      | 399       | 416        | -4.1%    |
| OTHERS                   | 745       | 21.7%      | 899      | -17.1%     | 711         | 4.8%        | 1644      | 1452       | 13.2%    |
| VEHICLE THEFT TOTAL      | 352       | 10.3%      | 445      | -20.9%     | 462         | -23.8%      | 797       | 1045       | -23.7%   |
| ARSON TOTAL              | 18        | 0.5%       | 24       | -25.0%     | 38          | -52.6%      | 42        | 65         | -35.4%   |
| TOTALS                   | 3426      | 100.0%     | 4495     | -23.8%     | 3552        | -3.5%       | 7921      | 8021       | -1.2%    |
| VIOLENT                  | 412       | 12.0%      | 518      | -20.5%     | 419         | -1.7%       | 930       | 991        | -6.2%    |
| PROPERTY                 | 3014      | 88.0%      | 3977     | -24.2%     | 3133        | -3.8%       | 6991      | 7030       | -0.6%    |