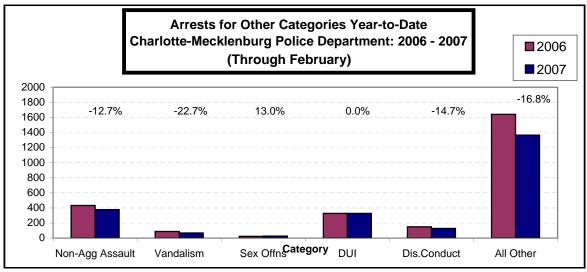

| 3291       | 2914      | -11.5%        | 499          | 438          | -12.2%        | 3790         | 3352         | -11.6%        |
| TOTAL                              | 3996       | 3537      | -11.5%        | 720          | 676          | -6.1%         | 4716         | 4213         | -10.7%        |
| ĺ                                  |            |           |               |              |              |               |              |              |               |

<sup>&</sup>lt;sup>1</sup>Violent Index includes murder and non-negligent manslaughter, rape, robbery, and aggravated assault. <sup>2</sup>Property Index includes burglary, larceny, vehicle theft, and arson.

<sup>&</sup>lt;sup>3</sup>Part 2 crimes include crime categories not counted in the Index totals.















the 13 division configuration.

| Citations Reported by the Charlotte Mecklenburg Police Year-to-Date |        |        |          |  |  |  |  |  |
|---------------------------------------------------------------------|--------|--------|----------|--|--|--|--|--|
| (Through February,                                                  | 2007)  |        |          |  |  |  |  |  |
|                                                                     | 2006   | 2007 9 | % Change |  |  |  |  |  |
| Hazardous                                                           | 7,734  | 7,764  | 0.4%     |  |  |  |  |  |
| Non-Hazardous                                                       | 8,135  | 9,499  | 16.8%    |  |  |  |  |  |
| Other City/State Statute/Ordinance