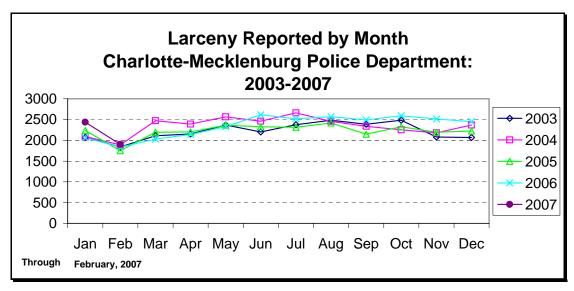

CHARLOTTE-MECKLENBURG POLICE DEPARTMENT MONTHLY SUMMARY REPORT FEBRUARY, 2007

**Darrel Stephens Chief of Police** 

| INC                      | EX OFFENS | ES REPORTE | D TO CHA | RLOTTE-MEC | KLENBURG PO | LICE DEPART | ГМЕНТ     |            |          |
|--------------------------|-----------|------------|----------|------------|-------------|-------------|-----------|------------|----------|
| February, 2007           | # THIS    | % OF ALL   | # LAST   | MONTHI Y   | SAME MONTH  | MONTHI Y    | THIS YEAR | I AST YEAR | ANNUAL   |
| INDEX OFFENSES           | MONTH     | INDEX      | MONTH    | % CHANGE   | LAST YEAR   |             | TO DATE   |            | % CHANGE |
|                          |           |            |          |            |             |             |           |            |          |
| HOMICIDE (MURDER & NON-  |           |            |          |            |             |             |           |            |          |
| NEGLIGENT MANSLAUGHTER)* | 4         | 0.1%       | 9        | -55.6%     | 4           | 0.0%        | 13        | 11         | 18.2%    |
| RAPE TOTAL               | 27        | 0.8%       | 20       | 35.0%      | 21          | 28.6%       | 47        | 47         | 0.0%     |
| ACTUAL                   | 26        | 0.8%       | 19       | 36.8%      | 18          | 44.4%       | 45        | 43         | 4.7%     |
| ATTEMPT                  | 1         | 0.0%       | 1        | 0.0%       | 3           | -66.7%      | 2         | 4          | -50.0%   |
| ROBBERY TOTAL            | 171       | 5.0%       | 206      | -17.0%     | 152         | 12.5%       | 377       | 390        | -3.3%    |
| ARMED                    | 132       | 3.9%       | 160      | -17.5%     | 124         | 6.5%        | 292       | 324        | -9.9%    |
| STRONG-ARM               | 39        | 1.1%       | 46       | -15.2%     | 28          | 39.3%       | 85        | 66         | 28.8%    |
| AGGRAVATED ASSAULT TOTAL | 210       | 6.1%       | 283      | -25.8%     | 242         | -13.2%      | 493       | 543        | -9.2%    |
| BURGLARY TOTAL           | 742       | 21.7%      | 1069     | -30.6%     | 796         | -6.8%       | 1811      | 2018       | -10.3%   |
| RESIDENTIAL              | 522       | 15.2%      | 747      | -30.1%     | 543         | -3.9%       | 1269      | 1315       | -3.5%    |
| COMMERCIAL               | 220       | 6.4%       | 322      | -31.7%     | 253         | -13.0%      | 542       | 703        | -22.9%   |
| FORCE                    | 598       | 17.5%      | 886      | -32.5%     | 661         | -9.5%       | 1484      | 1673       | -11.3%   |
| NO FORCE                 | 85        | 2.5%       | 121      | -29.8%     | 80          | 6.3%        | 206       | 194        | 6.2%     |
| ATTEMPT                  | 59        | 1.7%       | 62       | -4.8%      | 55          | 7.3%        | 121       | 151        | -19.9%   |
| LARCENY TOTAL            | 1902      | 55.5%      | 2439     | -22.0%     | 1837        | 3.5%        | 4341      | 3902       | 11.3%    |
| \$200 AND OVER           | 967       | 28.2%      | 1253     | -22.8%     | 937         | 3.2%        | 2220      | 1978       | 12.2%    |
| \$50 TO \$200            | 347       | 10.1%      | 412      | -15.8%     | 338         | 2.7%        | 759       | 742        | 2.3%     |
| UNDER \$50               | 588       | 17.2%      | 774      | -24.0%     | 562         | 4.6%        | 1362      | 1182       | 15.2%    |
| FROM AUTO                | 976       | 28.5%      | 1304     | -25.2%     | 926         | 5.4%        | 2280      | 2018       | 13.0%    |
| BICYCLE                  | 9         | 0.3%       | 9        | 0.0%       | 7           | 28.6%       | 18        | 16         | 12.5%    |
| SHOPLIFTING              | 172       | 5.0%       | 227      | -24.2%     | 193         | -10.9%      | 399       | 416        | -4.1%    |
| OTHERS                   | 745       | 21.7%      | 899      | -17.1%     | 711         | 4.8%        | 1644      | 1452       | 13.2%    |
| VEHICLE THEFT TOTAL      | 352       | 10.3%      | 445      | -20.9%     | 462         | -23.8%      | 797       | 1045       | -23.7%   |
| ARSON TOTAL              | 18        | 0.5%       | 24       | -25.0%     | 38          | -52.6%      | 42        | 65         | -35.4%   |
| TOTALS                   | 3426      | 100.0%     | 4495     | -23.8%     | 3552        | -3.5%       | 7921      | 8021       | -1.2%    |
| VIOLENT                  | 412       | 12.0%      | 518      | -20.5%     | 419         | -1.7%       | 930       | 991        | -6.2%    |
| PROPERTY                 | 3014      | 88.0%      | 3977     | -24.2%     | 3133        | -3.8%       | 6991      | 7030       | -0.6%    |