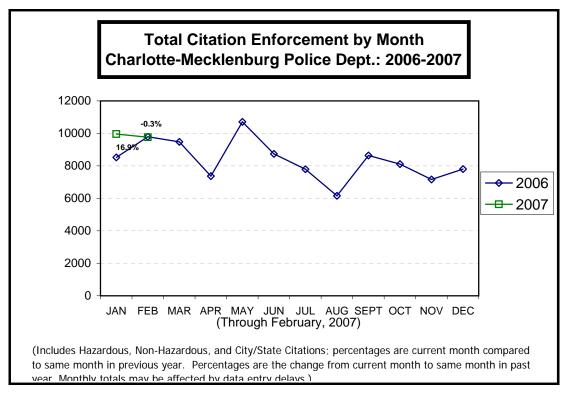

| 3291       | 2914      | -11.5%        | 499          | 438          | -12.2%        | 3790         | 3352         | -11.6%        |
| TOTAL                              | 3996       | 3537      | -11.5%        | 720          | 676          | -6.1%         | 4716         | 4213         | -10.7%        |
| ĺ                                  |            |           |               |              |              |               |              |              |               |

<sup>&</sup>lt;sup>1</sup>Violent Index includes murder and non-negligent manslaughter, rape, robbery, and aggravated assault. <sup>2</sup>Property Index includes burglary, larceny, vehicle theft, and arson.

<sup>&</sup>lt;sup>3</sup>Part 2 crimes include crime categories not counted in the Index totals.















the 13 division configuration.

| Citations Reported by the Charlotte Mecklenburg Police Year-to-Date |        |        |          |  |  |  |  |  |
|---------------------------------------------------------------------|--------|--------|----------|--|--|--|--|--|
| (Through February,                                                  | 2007)  |        |          |  |  |  |  |  |
|                                                                     | 2006   | 2007 9 | % Change |  |  |  |  |  |
| Hazardous                                                           | 7,734  | 7,764  | 0.4%     |  |  |  |  |  |
| Non-Hazardous                                                       | 8,135  | 9,499  | 16.8%    |  |  |  |  |  |
| Other City/State Statute/Ordinance