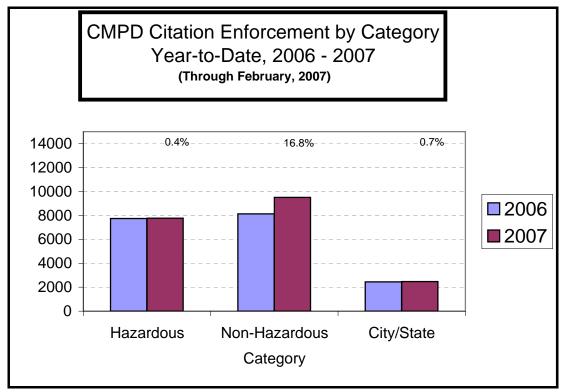

| 3291       | 2914      | -11.5%        | 499          | 438          | -12.2%        | 3790         | 3352         | -11.6%        |
| TOTAL                              | 3996       | 3537      | -11.5%        | 720          | 676          | -6.1%         | 4716         | 4213         | -10.7%        |
| ĺ                                  |            |           |               |              |              |               |              |              |               |

<sup>&</sup>lt;sup>1</sup>Violent Index includes murder and non-negligent manslaughter, rape, robbery, and aggravated assault. <sup>2</sup>Property Index includes burglary, larceny, vehicle theft, and arson.

<sup>&</sup>lt;sup>3</sup>Part 2 crimes include crime categories not counted in the Index totals.















the 13 division configuration.

| Citations Reported by the Charlotte Mecklenburg Police Year-to-Date |        |        |          |  |  |  |  |  |
|---------------------------------------------------------------------|--------|--------|----------|--|--|--|--|--|
| (Through February,                                                  | 2007)  |        |          |  |  |  |  |  |
|                                                                     | 2006   | 2007 9 | % Change |  |  |  |  |  |
| Hazardous                                                           | 7,734  | 7,764  | 0.4%     |  |  |  |  |  |
| Non-Hazardous                                                       | 8,135  | 9,499  | 16.8%    |  |  |  |  |  |
| Other City/State Statute/Ordinance