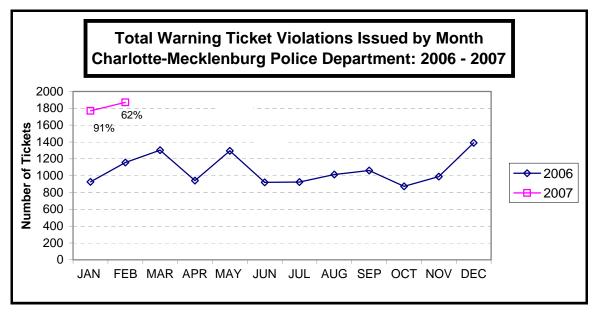

-------------------------------------------------------|--------|--------|----------|--|--|--|--|--|
| (Through February,                                                  | 2007)  |        |          |  |  |  |  |  |
|                                                                     | 2006   | 2007 9 | % Change |  |  |  |  |  |
| Hazardous                                                           | 7,734  | 7,764  | 0.4%     |  |  |  |  |  |
| Non-Hazardous                                                       | 8,135  | 9,499  | 16.8%    |  |  |  |  |  |
| Other City/State Statute/Ordinance                                  | 2,450  | 2,468  | 0.7%     |  |  |  |  |  |
| Total                                                               | 18,319 | 19,731 | 7.7%     |  |  |  |  |  |







# Traffic Collison Reports Recorded by Charlotte-Mecklenburg Police Department Year-to-Date: 2006-2007 (Through February)

| <u>Type</u>                                                        | <u>2006</u>   | <u>2007</u> | % Change                  |
|--------------------------------------------------------------------|---------------|-------------|---------------------------|
| Fatal Collisions<br>Vehicle Occupants Killed<br>Pedestrians Killed | 12<br>11<br>2 | 7<br>5<br>3 | -41.7%<br>-54.5%<br>50.0% |
| Personal Injury Collisions                                         | 959           | 952         | -0.7%                     |
| Property Damage Collisions                                         | 3364          | 3295        | -2.1%                     |
| Total Collisions