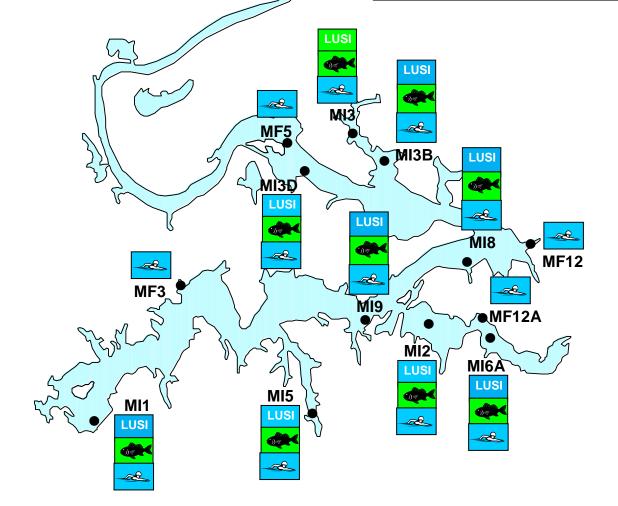

## Fishable Indicator Key

No fish consumption advisories

Fish advisory for one species for sensitive individuals \*

Fish advisory for more than one species for sensitive individuals

Fish advisory for more than one species for all individuals

\* Statewide advisory for largemouth bass Based on the NC Divison of Public Health fish consumption advisory for mercury.

## **LUSI and Swimmable Indicator Key:**

LUSI

Lake Use Support Index (Overall Water Quality)

Swimmable Indicator (Current Month)

Supporting +
Supporting
Partially Supporting
Impaired
Impaired -

Data used for calculations were collected by Charlotte-Mecklenburg Storm Water Services at individual monitoring sites.