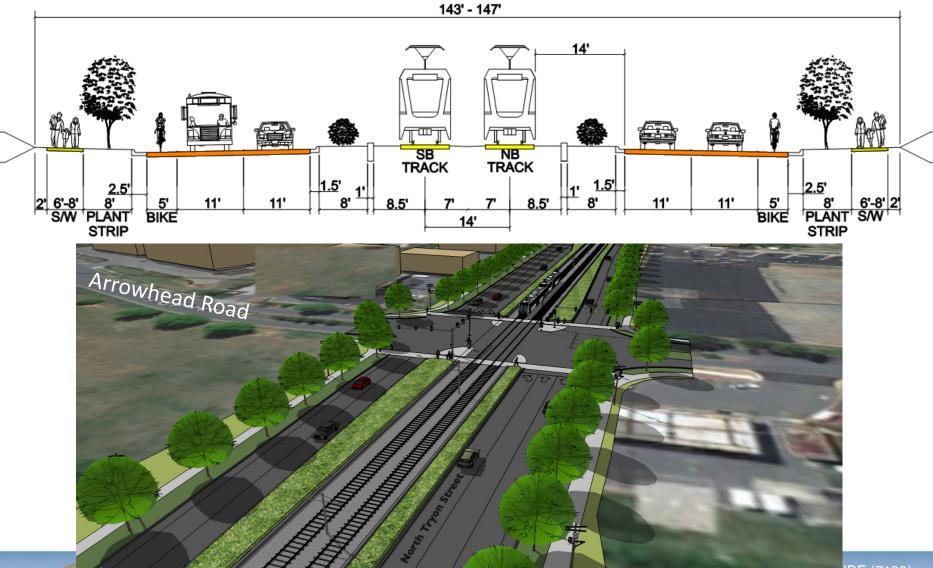

## **LYNX Blue Line Extension**

May 14 and 16, 2013

Blue Line Extension: Northeast Corridor

- o 9.3 miles, 11 stations
- o 4 park and ride facilities
- Approximately 3,100 parking spaces
- Accommodates 3-car trains
- o 25,000+ daily riders
- o Improvements to North Tryon St.
- Connects UNC Charlotte campuses
- 22 minutes from Uptown to UNC
  Charlotte
- Initial peak period service 7.5 minute frequency
- o Connecting bus services
- o Revenue service in 2017