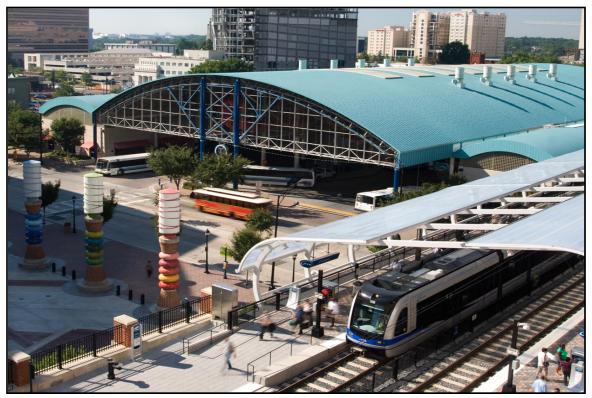

## **LYNX Blue Line Extension**

May 14 and 16, 2013

Blue Line Extension: Northeast Corridor

- o 9.3 miles, 11 stations
- o 4 park and ride facilities
- Approximately 3,100 parking spaces
- Accommodates 3-car trains
- o 25,000+ daily riders
- o Improvements to North Tryon St.
- Connects UNC Charlotte campuses
- 22 minutes from Uptown to UNC
  Charlotte
- Initial peak period service 7.5 minute frequency
- o Connecting bus services
- o Revenue service in 2017