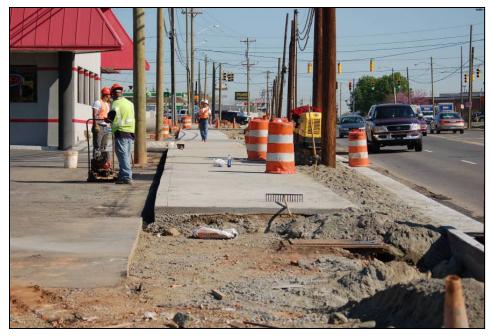

# Advanced Utility Relocation

- Types of work:
- Grading and drainage
- Public and private utilities
- Joint duct banks
- Retaining walls
- o Duke transmission

- Likely impacts of construction:
- o Traffic
- o Parking
- o Access
- o Visibility