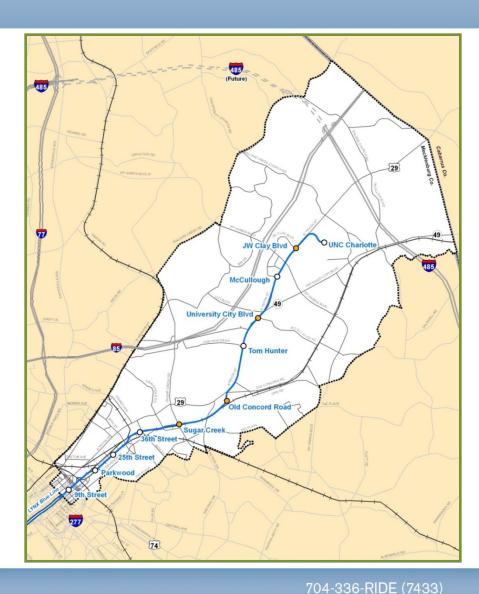

## **LYNX Blue Line Extension**

May 14 and 16, 2013

Blue Line Extension: Northeast Corridor

- o 9.3 miles, 11 stations
- o 4 park and ride facilities
- Approximately 3,100 parking spaces
- Accommodates 3-car trains
- o 25,000+ daily riders
- o Improvements to North Tryon St.
- Connects UNC Charlotte campuses
- 22 minutes from Uptown to UNC
  Charlotte
- Initial peak period service 7.5 minute frequency
- o Connecting bus services
- o Revenue service in 2017