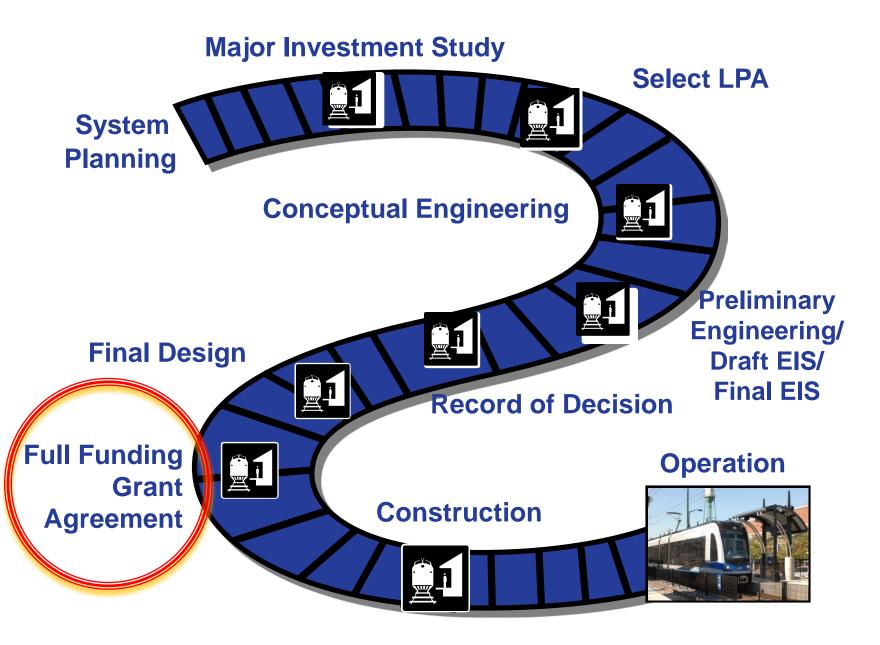

# **FTA Project Development Process**

Blue Line Extension: Northeast Corridor

| Milestone                          | Date         |
|------------------------------------|--------------|
| State FFGA Executed                | March 2012   |
| Request to Enter Final Design      | March 2012   |
| FTA Approval to Enter Final Design | May 2012     |
| Federal FFGA Signed                | October 2012 |
| Advanced Utility Relocation Begins | May 2013     |
| Right-of-Way Acquisition Complete  | January 2014 |
| Complete Final Design              | May 2014     |
| Start Major Civil Construction     | January 2014 |
| Initiate Revenue Service           | March 2017   |